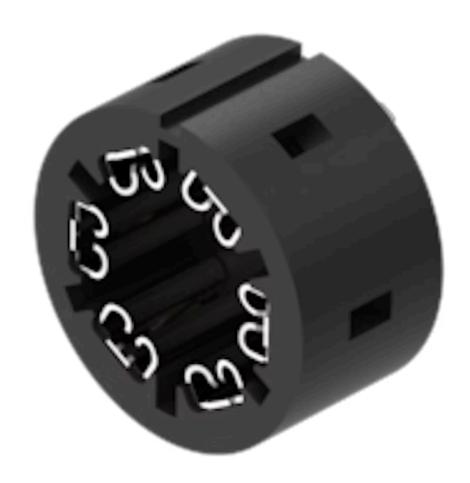

#### **OTHER**

**Short Description:** PCB plug-in base, PCB terminal, Axial

Titel Accessory: PCB plug-in base

**Product attributes:** For emergency stop switch compact

Pins: Axial

Component layouts:

A = Drilling plan (component side) B = Positioning hole

B = Positioning hole
C = Pins for contacts/LED

**Dimension drawings:** 

for Part No. 61-9903