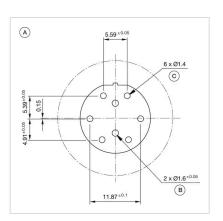

#### **OTHER**

**Short Description:** PCB plug-in base, PCB terminal, Axial

Titel Accessory: PCB plug-in base

**Product attributes:** For emergency stop switch compact

Pins: Axial

Component layouts:

A = Drilling plan (component side) B = Positioning hole

B = Positioning hole
C = Pins for contacts/LED

**Dimension drawings:** 

for Part No. 61-9903