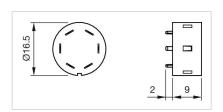

#### **OTHER**

**Short Description:** PCB plug-in base, PCB terminal, Axial

Titel Accessory: PCB plug-in base

**Product attributes:** For emergency stop switch compact

Pins: Axial

Component layouts:

A = Drilling plan (component side) B = Positioning hole

B = Positioning hole
C = Pins for contacts/LED

**Dimension drawings:** 

for Part No. 61-9903