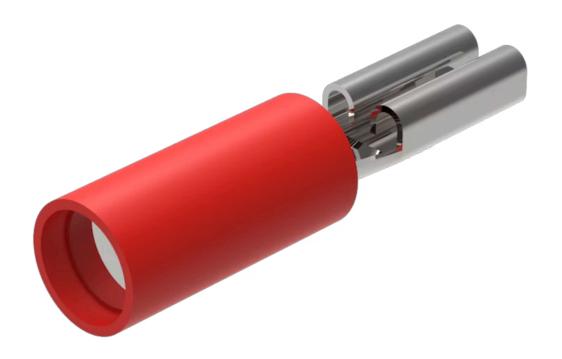

## 61-9901 Flat receptacle

| MECHANICAL CHARATERISTIC |                                                                                                                                             |
|--------------------------|---------------------------------------------------------------------------------------------------------------------------------------------|
| Weight:                  | 0.04 kg                                                                                                                                     |
|                          |                                                                                                                                             |
| OTHER                    |                                                                                                                                             |
| Short Description:       | Flat receptacle, Metal / plastic                                                                                                            |
| Titel Accessory:         | Flat receptacle                                                                                                                             |
| Material:                | Metal / plastic                                                                                                                             |
| Product attributes:      | Plug-in terminal 2.8 x 0.5 mm, partial isolated AWG-20-18 DIN 46245, set of 250 pieces, in combination with crimping tool, Part No. 61-9902 |