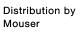

## 61-9901 Flat receptacle

| MECHANICAL CHARATERISTIC |                                                                                                                                             |
|--------------------------|---------------------------------------------------------------------------------------------------------------------------------------------|
| Weight:                  | 0.04 kg                                                                                                                                     |
|                          |                                                                                                                                             |
| OTHER                    |                                                                                                                                             |
| Short Description:       | Flat receptacle, Metal / plastic                                                                                                            |
| Titel Accessory:         | Flat receptacle                                                                                                                             |
| Material:                | Metal / plastic                                                                                                                             |
| Product attributes:      | Plug-in terminal 2.8 x 0.5 mm, partial isolated AWG-20-18 DIN 46245, set of 250 pieces, in combination with crimping tool, Part No. 61-9902 |