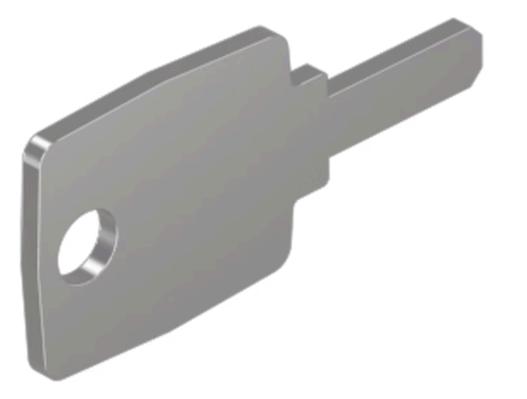

Your Expert Partner for Human Machine Interfaces

Spare key

14-987.1001

https://mouser.eao.com/p/14-987.1001

## 14-987.1001 Spare key

| MECHANICAL CHARATERISTIC |
|--------------------------|
|--------------------------|

| Weight:             | 0.006 kg                         |
|---------------------|----------------------------------|
|                     |                                  |
| OTHER               |                                  |
| Short Description:  | Spare key                        |
| Titel Accessory:    | Spare key                        |
| Product attributes: | Standard lock KABA 1001          |
| Hints:              | Optional lock numbers on request |