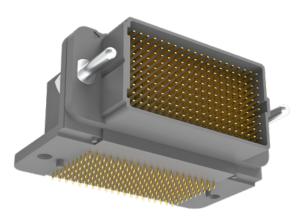

## VSRAM — Right Angle Male

VSRAM signal-integrity connectors are used in right angle, PCB-mount applications where a male interface is required. Termination styles include pressfit, paste-in-hole or plated thru-hole. Pitch: 1.27 mm.

## Reliable Contact Every Time

VerSI connectors feature a low-matingforce, high-reliability contact system with four points-of-contact.

The open-pin field design allows flexibility in termination schemes. Single-ended, differential pair, power, and ground are all available in one connector design. 4