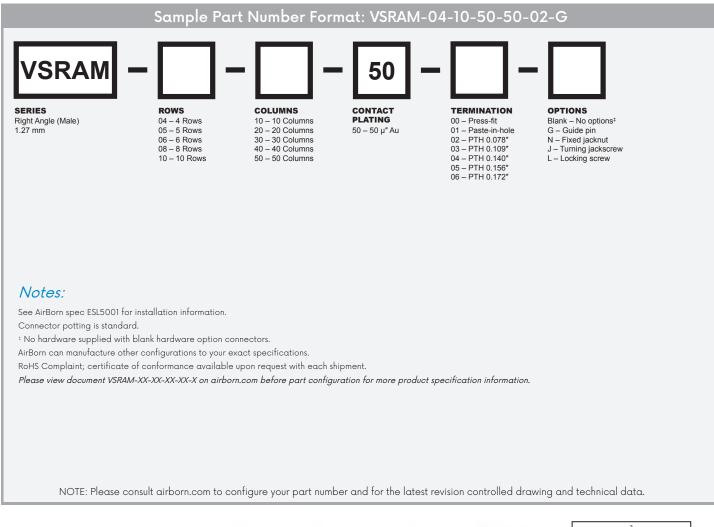

## VSRAM — Right Angle Male

VSRAM signal-integrity connectors are used in right angle, PCB-mount applications where a male interface is required. Termination styles include pressfit, paste-in-hole or plated thru-hole. Pitch: 1.27 mm.