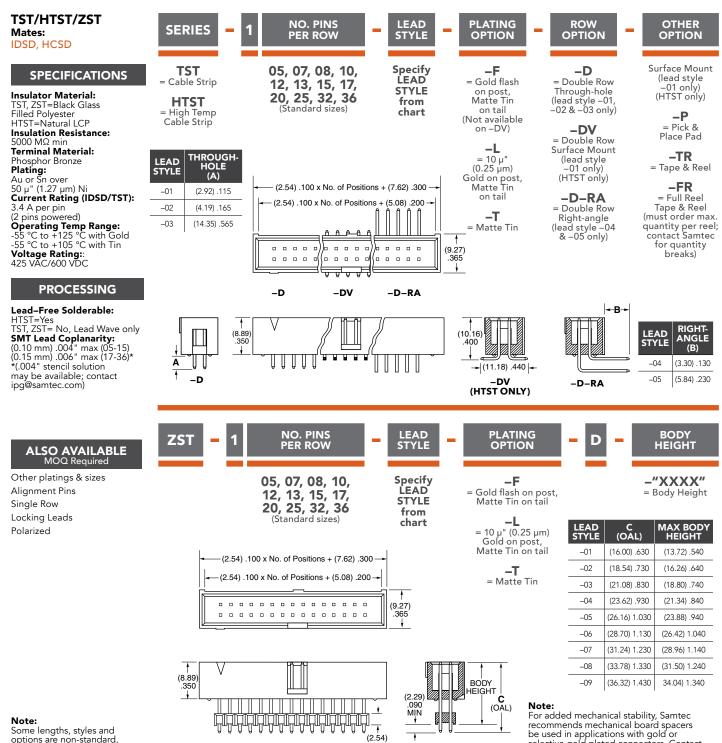

# STAC SHROUDED.025" SQ **OSTIDC HEADERS**

### (2.54 mm) .100" PITCH • TST/HTST/ZST SERIES



options are non-standard, non-returnable. ZST is non-standard, non-returnable.

#### samtec.com?TST, samtec.com?HTST or samtec.com?ZST

100

selective gold plated connectors. Contact

ipg@samtec.com for more information.

Unless otherwise approved in writing by Samtec, all parts and components are designed and built according to Samtec's specifications which are subject to change without notice.

## **Mouser Electronics**

Authorized Distributor

Click to View Pricing, Inventory, Delivery & Lifecycle Information:

Samtec: TST-105-01-L-D