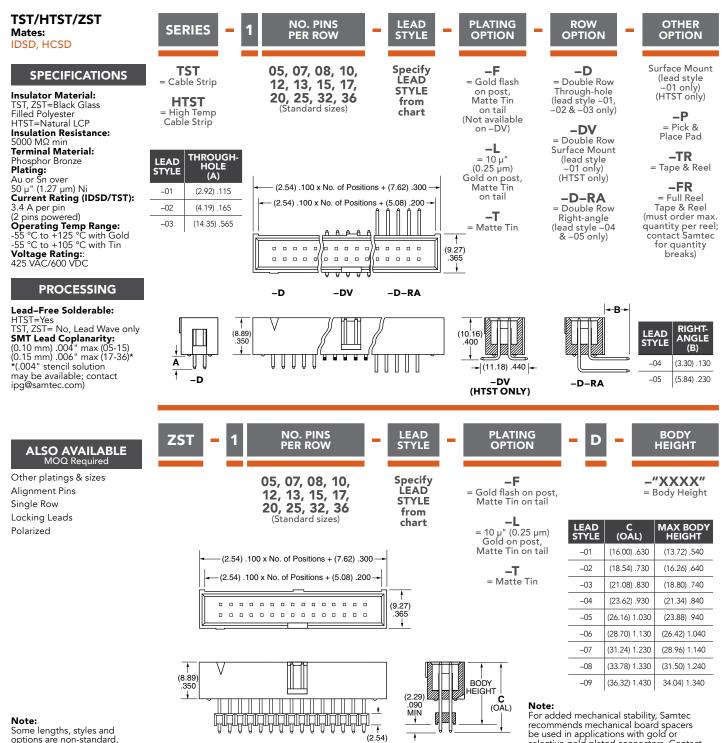

# STAC SHROUDED.025" SQ **OSTIDC HEADERS**

### (2.54 mm) .100" PITCH • TST/HTST/ZST SERIES



options are non-standard, non-returnable. ZST is non-standard, non-returnable.

#### samtec.com?TST, samtec.com?HTST or samtec.com?ZST

100

selective gold plated connectors. Contact

ipg@samtec.com for more information.

Unless otherwise approved in writing by Samtec, all parts and components are designed and built according to Samtec's specifications which are subject to change without notice.

## **Mouser Electronics**

Authorized Distributor

Click to View Pricing, Inventory, Delivery & Lifecycle Information:

Samtec: TST-112-01-S-D