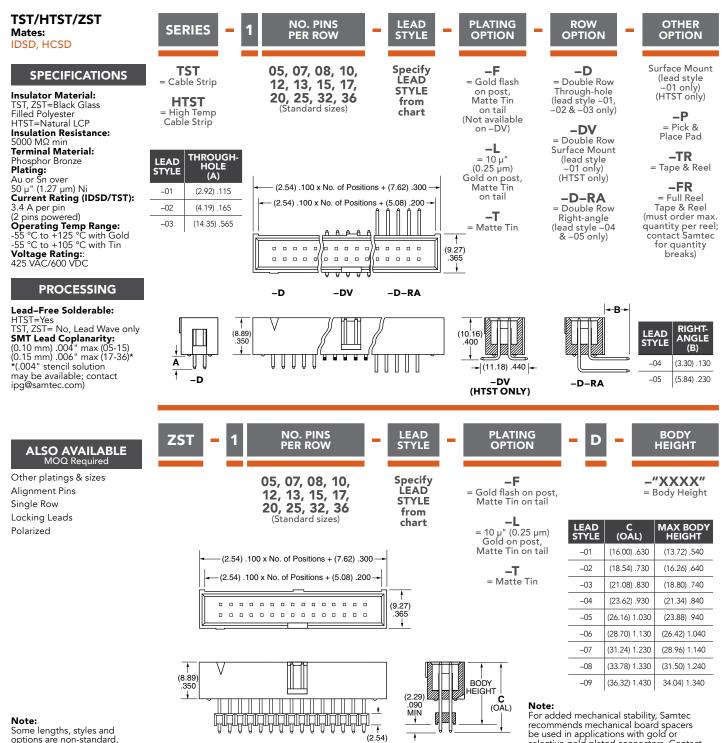

# STAC SHROUDED.025" SQ **OSTIDC HEADERS**

### (2.54 mm) .100" PITCH • TST/HTST/ZST SERIES



options are non-standard, non-returnable. ZST is non-standard, non-returnable.

#### samtec.com?TST, samtec.com?HTST or samtec.com?ZST

100

selective gold plated connectors. Contact

ipg@samtec.com for more information.

Unless otherwise approved in writing by Samtec, all parts and components are designed and built according to Samtec's specifications which are subject to change without notice.

## **Mouser Electronics**

Authorized Distributor

Click to View Pricing, Inventory, Delivery & Lifecycle Information:

Samtec: TST-108-01-T-D