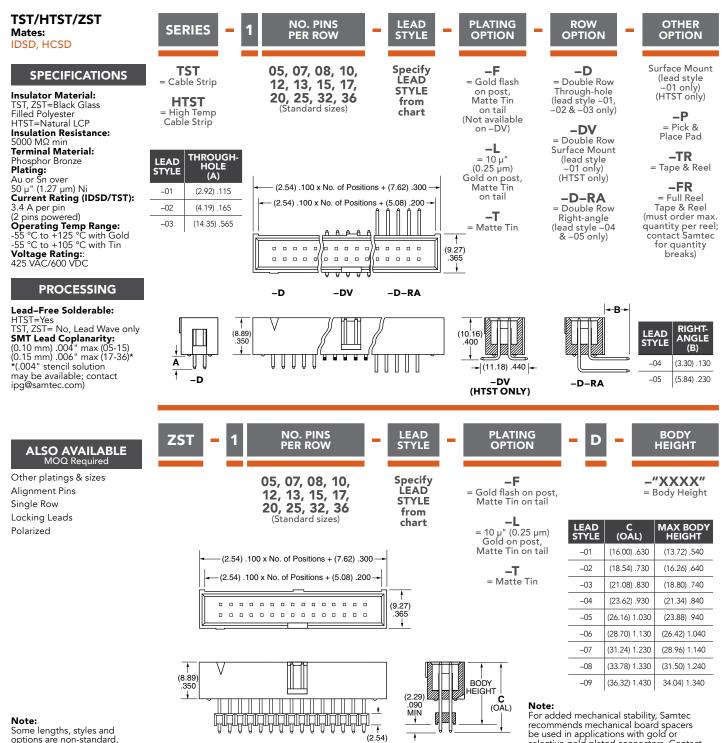

# STAC SHROUDED.025" SQ **OSTIDC HEADERS**

### (2.54 mm) .100" PITCH • TST/HTST/ZST SERIES

options are non-standard, non-returnable. ZST is non-standard, non-returnable.