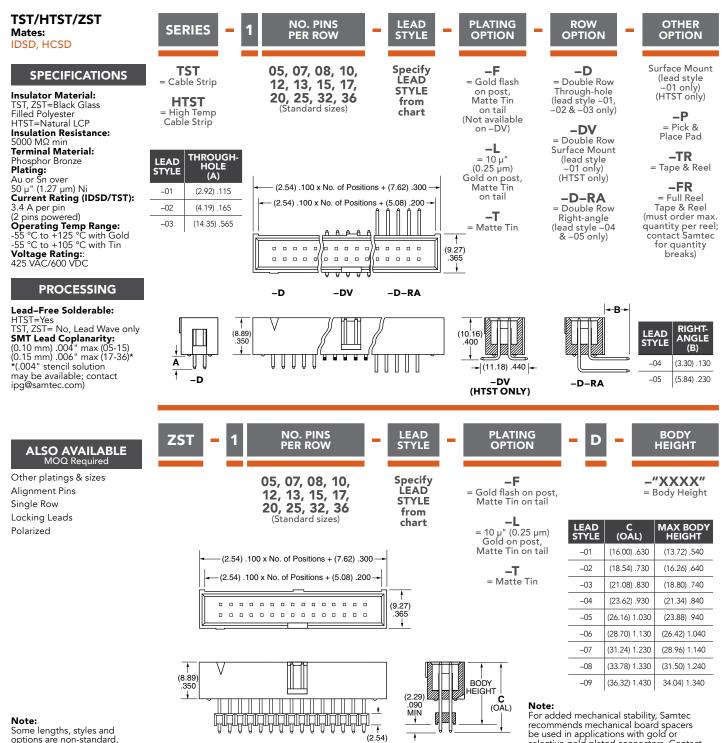

# STAC SHROUDED.025" SQ **OSTIDC HEADERS**

### (2.54 mm) .100" PITCH • TST/HTST/ZST SERIES



options are non-standard, non-returnable. ZST is non-standard, non-returnable.

#### samtec.com?TST, samtec.com?HTST or samtec.com?ZST

100

selective gold plated connectors. Contact

ipg@samtec.com for more information.

Unless otherwise approved in writing by Samtec, all parts and components are designed and built according to Samtec's specifications which are subject to change without notice.

## **Mouser Electronics**

Authorized Distributor

Click to View Pricing, Inventory, Delivery & Lifecycle Information:

Samtec: TST-110-01-T-D