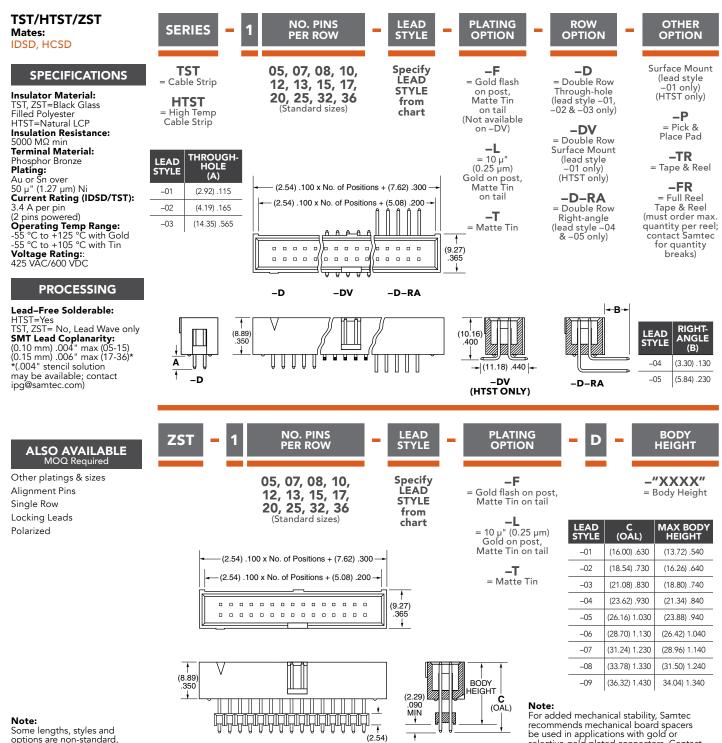

# STAC SHROUDED.025" SQ **OSTIDC HEADERS**

### (2.54 mm) .100" PITCH • TST/HTST/ZST SERIES

options are non-standard, non-returnable. ZST is non-standard, non-returnable.

#### samtec.com?TST, samtec.com?HTST or samtec.com?ZST

100

selective gold plated connectors. Contact

ipg@samtec.com for more information.

Unless otherwise approved in writing by Samtec, all parts and components are designed and built according to Samtec's specifications which are subject to change without notice.