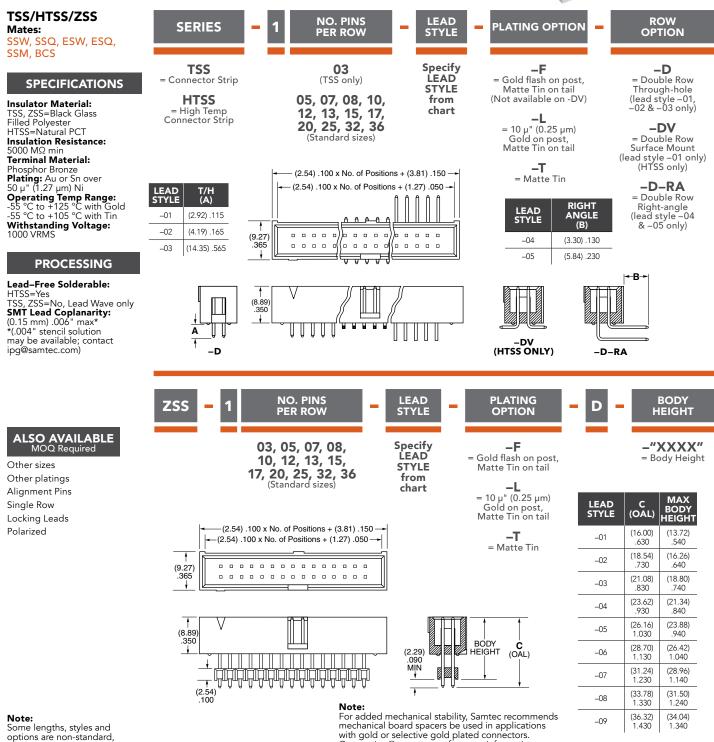

# SHROUDED.025" SQ **POST HEADERS**

#### (2.54 mm) .100" PITCH • TSS/HTSS/ZSS SERIES

Note: Some lengths, styles and options are non-standard, non-returnable. ZSS is non-standard, non-returnable.

### samtec.com?TSS, samtec.com?HTSS or samtec.com?ZSS

Contact ipg@samtec.com for more information

1.340

1.430

Unless otherwise approved in writing by Samtec, all parts and components are designed and built according to Samtec's specifications which are subject to change without notice.