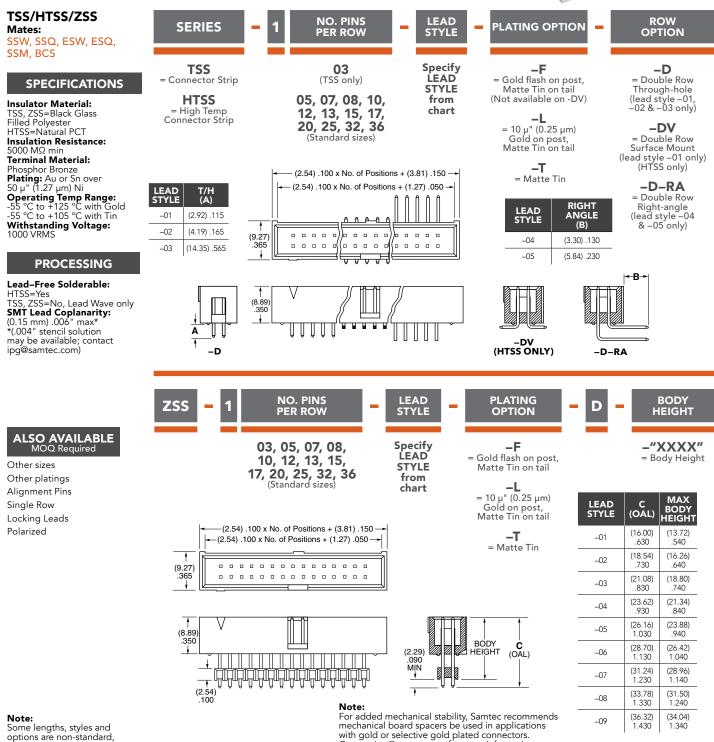

# SHROUDED.025" SQ **POST HEADERS**

#### (2.54 mm) .100" PITCH • TSS/HTSS/ZSS SERIES

Note: Some lengths, styles and options are non-standard, non-returnable. ZSS is non-standard, non-returnable.