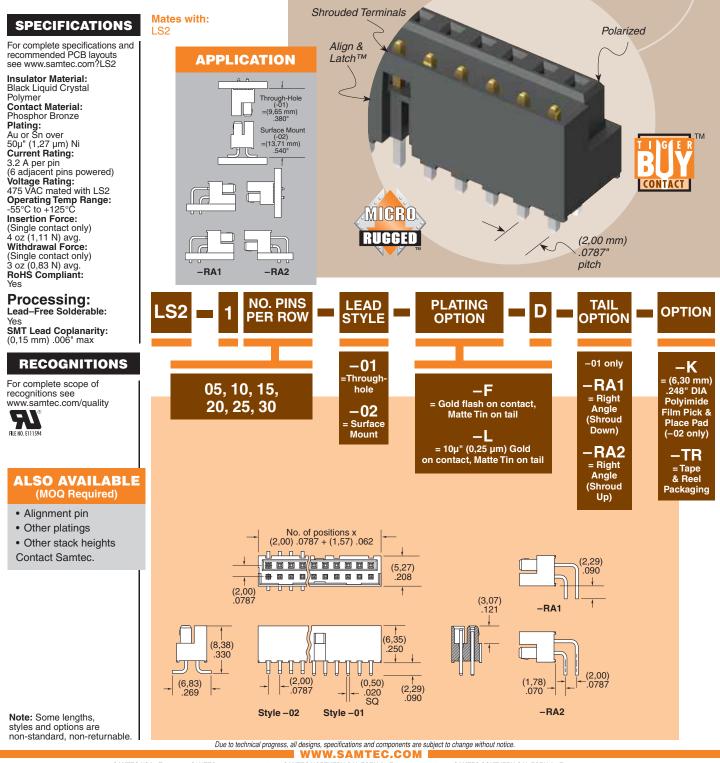

LS2-120-01-L-D-RA1





(2,00 mm) .0787"

**LS2 SERIES** 

## SELF MATING HERMAPHRODITIC STRIP



 SAMTEC USA • Tel: +1-800-SAMTEC-9 or +1-812-944-6733
 SAMTEC NORTHERN CALIFORNIA • Tel: +1-406-395-5900
 SAMTEC SOUTHERN CALIFORNIA • Tel: +1-800-266-8329

 SAMTEC SOUTH AMERICA • Tel: +55 31 3786 3227
 SAMTEC UNITED KINGDOM • Tel: +44 01236 739292
 SAMTEC GERMANY • Tel: +49 (0) 89 / 89460-0

 SAMTEC FORMACE • Tel: +33 16 0.95 06 60
 SAMTEC TEL: +1-30 0.95 8090337
 SAMTEC NORDIC/BALTIC • Tel: +48 6 4477280
 SAMTEC BENELUX • Tel: +44 01236 739292

 SAMTEC ISRAEL - Tel: +972 3752600
 SAMTEC TIOLIA • Tel: 12
 SAMTEC CARAN • Tel: +81 45 475 1385

 SAMTEC SHANGHAI • Tel: +86 21 6083 3766
 SAMTEC SHAPCON • Tel: +86 755 83776780
 SAMTEC TAWAN • Tel: +86 22735 6109
 SAMTEC KORGA • Tel: +82 31 717 5685

## **Mouser Electronics**

Authorized Distributor

Click to View Pricing, Inventory, Delivery