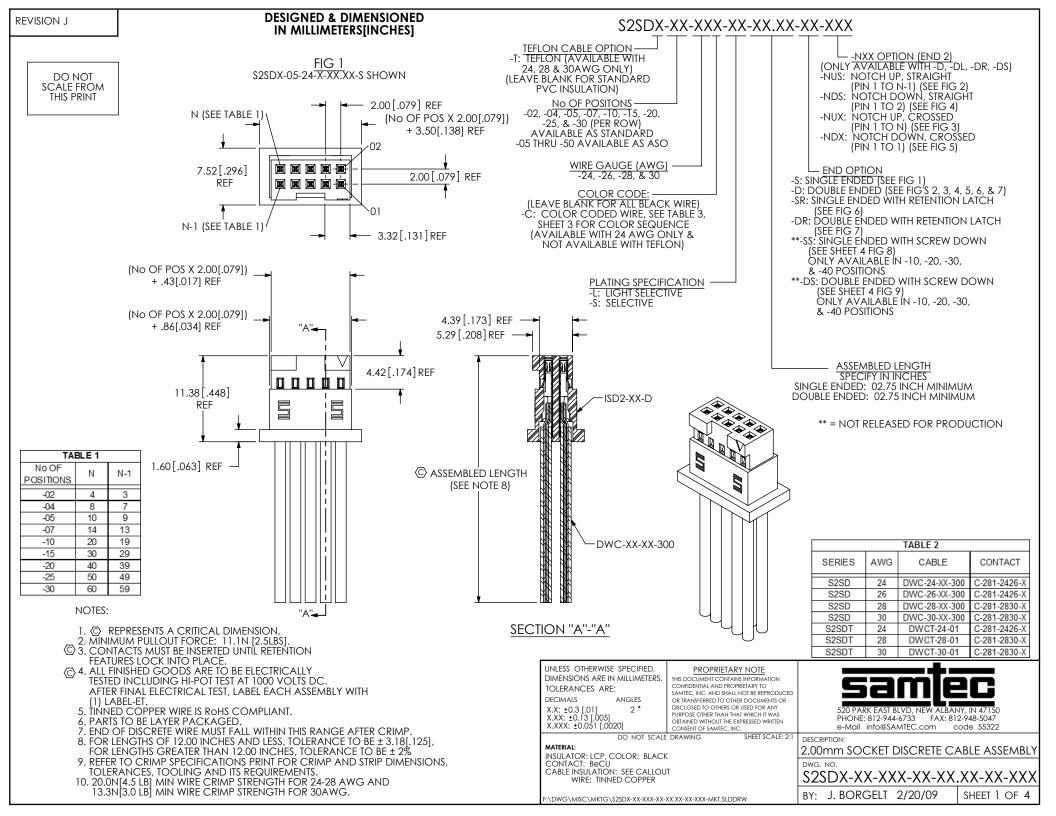

DO NOT SCALE DRAWING

SHEET SCALE: 2:1

520 PARK EAST BLVD, NEW ALBANY, IN 47150 PHONE: 812-944-6733 FAX: 812-948-5047 e-Mail info@SAMTEC.com code 55322

DESCRIPTION:

2.00mm SOCKET DISCRETE CABLE ASSEMBLY

WG. NO.

S2SDX-XX-XXX-XX-XX.XX-XXX-XXX

BY: J. BORGELT 2/20/09

SHEET 3 OF 4

FIG 9
-DS: DOUBLE ENDED WITH SCREW DOWN
(S2SDX-05-28-X-XX,XX-DS-NUS SHOWN)
(ONLY AVAILABLE IN -10, -20, -30 & -40 POSITIONS)
(SAME AS FIG 8, EXCEPT AS SHOWN)
NOT RELEASED FOR PRODUCTION