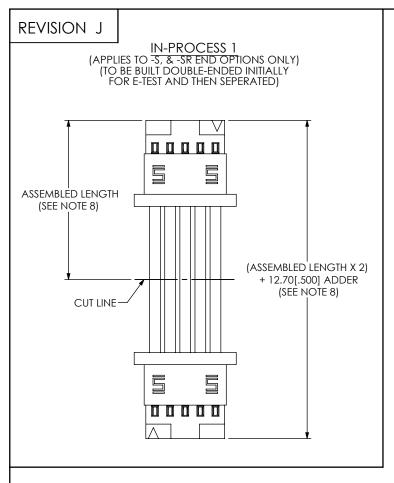

| TABLE 3 |                |     |        |        |       |        |      |       |       |      |
|---------|----------------|-----|--------|--------|-------|--------|------|-------|-------|------|
|         |                |     |        |        |       |        |      |       |       |      |
|         | COLOR SEQUENCE |     |        |        |       |        |      |       |       |      |
|         | BROWN          | RED | ORANGE | YELLOW | GREEN | VIOLET | GRAY | WHITE | BLACK | BLUE |
| POS#    | 1              | 2   | 3      | 4      | 5     | 6      | 7    | 8     | 9     | 10   |
|         | 11             | 12  | 13     | 14     | 15    | 16     | 17   | 18    | 19    | 20   |
|         | 21             | 22  | 23     | 24     | 25    | 26     | 27   | 28    | 29    | 30