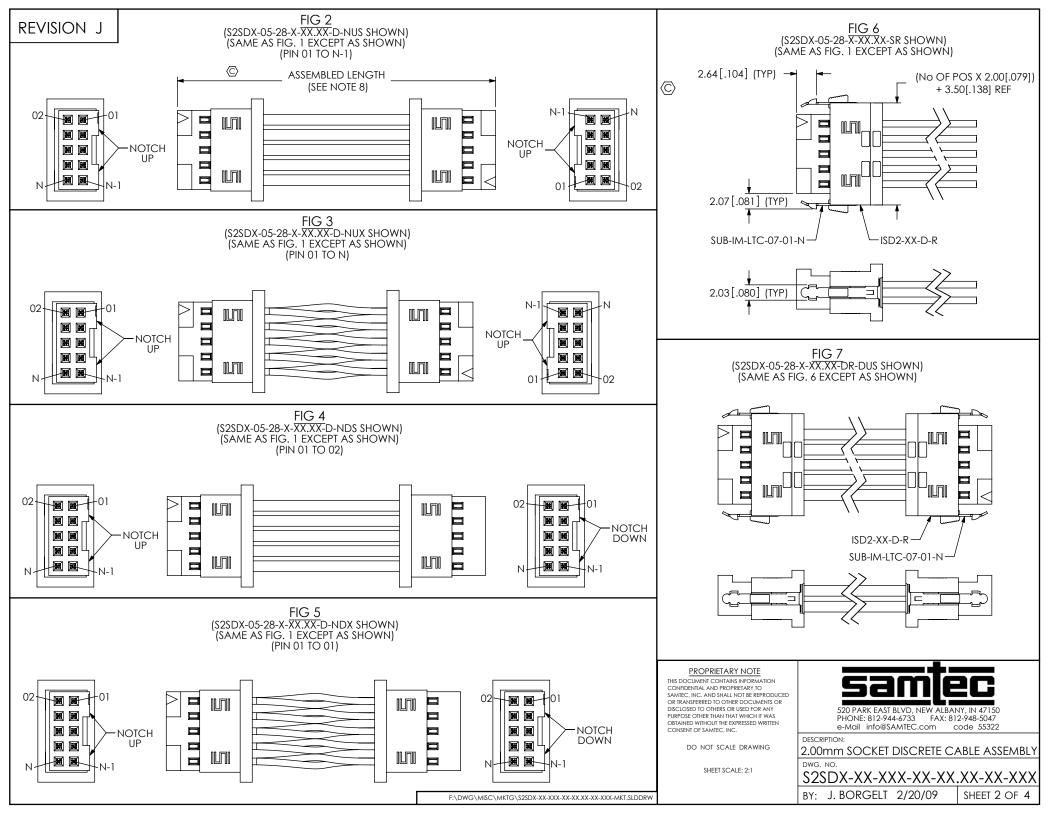

DO NOT SCALE DRAWING

SHEET SCALE: 2:1

520 PARK EAST BLVD, NEW ALBANY, IN 47150 PHONE: 812-944-6733 FAX: 812-948-5047 e-Mail info@SAMTEC.com code 55322

DESCRIPTION:

2.00mm SOCKET DISCRETE CABLE ASSEMBLY

DWG NO

S2SDX-XX-XXX-XX-XX.XX-XXX

BY: J. BORGELT 2/20/09 | SHEET 4 OF 4