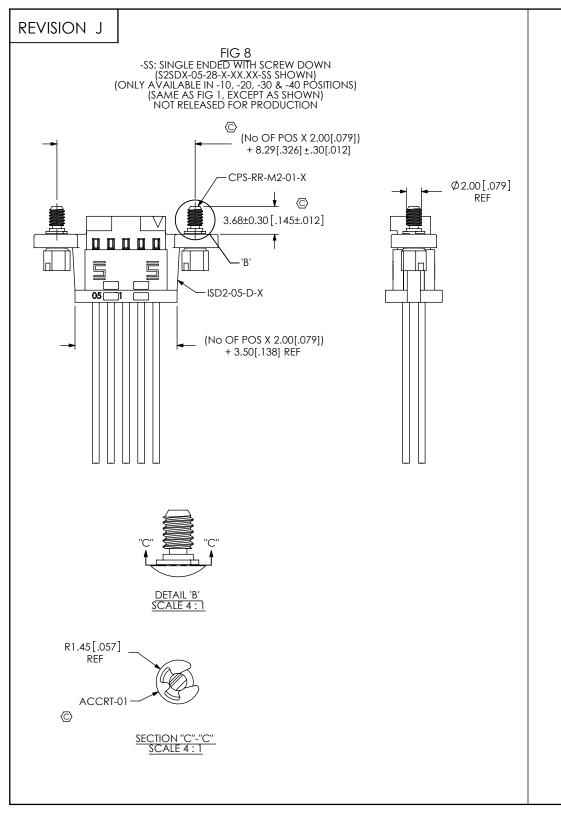

S2SDX-XX-XXX-XX-XX.XX-XXX-XXX

BY: J. BORGELT 2/20/09

SHEET 3 OF 4

FIG 9
-DS: DOUBLE ENDED WITH SCREW DOWN
(S2SDX-05-28-X-XX,XX-DS-NUS SHOWN)
(ONLY AVAILABLE IN -10, -20, -30 & -40 POSITIONS)
(SAME AS FIG 8, EXCEPT AS SHOWN)
NOT RELEASED FOR PRODUCTION