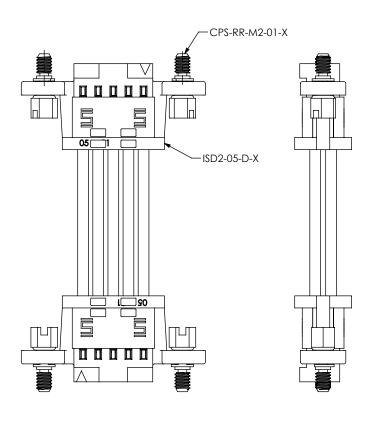

S2SDX-XX-XXX-XX-XX.XX-XXX-XXX

BY: J. BORGELT 2/20/09

SHEET 3 OF 4

FIG 9
-DS: DOUBLE ENDED WITH SCREW DOWN
(S2SDX-05-28-X-XX,XX-DS-NUS SHOWN)
(ONLY AVAILABLE IN -10, -20, -30 & -40 POSITIONS)
(SAME AS FIG 8, EXCEPT AS SHOWN)
NOT RELEASED FOR PRODUCTION