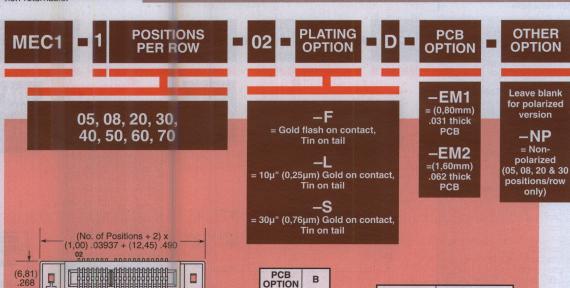

Important Note: Samtec recommends that pads on the mating board be Gold plated.

Note: Some sizes, styles and options are non-standard, non-returnable.

| POSITIONS<br>PER ROW | POLARIZED POSITIONS |
|----------------------|---------------------|
| -05                  | 3, 4                |
| -08                  | 5, 6                |
| -20                  | 15, 16              |
| -30                  | 21, 22              |
| -40                  | 31, 32              |
| -50                  | 41, 42              |
| -60                  | 31, 32, 63 & 64     |
| -70                  | 53, 54, 115 & 116   |
|                      |                     |