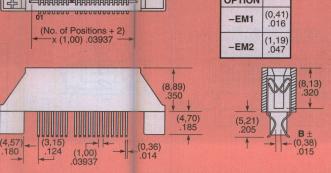

Processing: Max Processing temp: 230°C for 60 seconds

Suggested PCB Layouts: For reference only. Please contact Samtec or go to www.samtec.com?MEC1-EM for recommended PCB layout.

Mates with: (1,60mm) .062" card