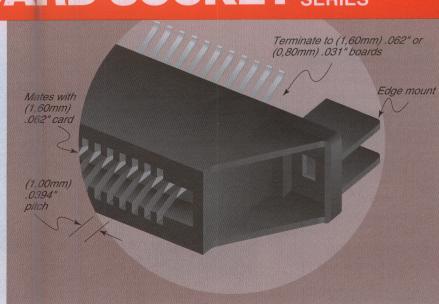

## **SPECIFICATIONS**

For complete specifications see www.samtec.com?MEC1-EM

Insulator Material: Black LCP Contact Material: Phosphor Bronze **Current Rating:** Testing Now!
Operating Temp Range:
-65°C to +105°C with Tin;
-65°C to +125°C with Gold Plating: Au or Sn over 50µ" (1,27µm) Ni Insertion Depth: (5,84mm) .230" to (8,13mm) .320"

Processing: Max Processing temp: 230°C for 60 seconds

Suggested PCB Layouts: For reference only. Please contact Samtec or go to www.samtec.com?MEC1-EM for recommended PCB layout.

Mates with: (1,60mm) .062" card