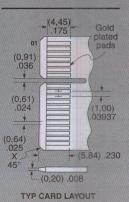

Processing: Max Processing temp: 230°C for 60 seconds

Suggested PCB Layouts: For reference only. Please contact Samtec or go to www.samtec.com?MEC1-EM for recommended PCB layout.

Mates with: (1,60mm) .062" card

Important Note: Samtec recommends that pads on the mating board be Gold plated.

Note: Some sizes, styles and options are non-standard, non-returnable.

| POSITIONS<br>PER ROW | POLARIZED POSITIONS |
|----------------------|---------------------|
| -05                  | 3, 4                |
| -08                  | 5, 6                |
| -20                  | 15, 16              |
| -30                  | 21, 22              |
| -40                  | 31, 32              |
| -50                  | 41, 42              |
| -60                  | 31, 32, 63 & 64     |
| -70                  | 53, 54, 115 & 116   |
|                      |                     |