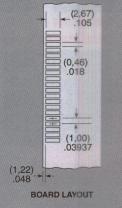

Processing: Max Processing temp: 230°C for 60 seconds

Suggested PCB Layouts: For reference only. Please contact Samtec or go to www.samtec.com?MEC1-EM for recommended PCB layout.

Mates with: (1,60mm) .062" card