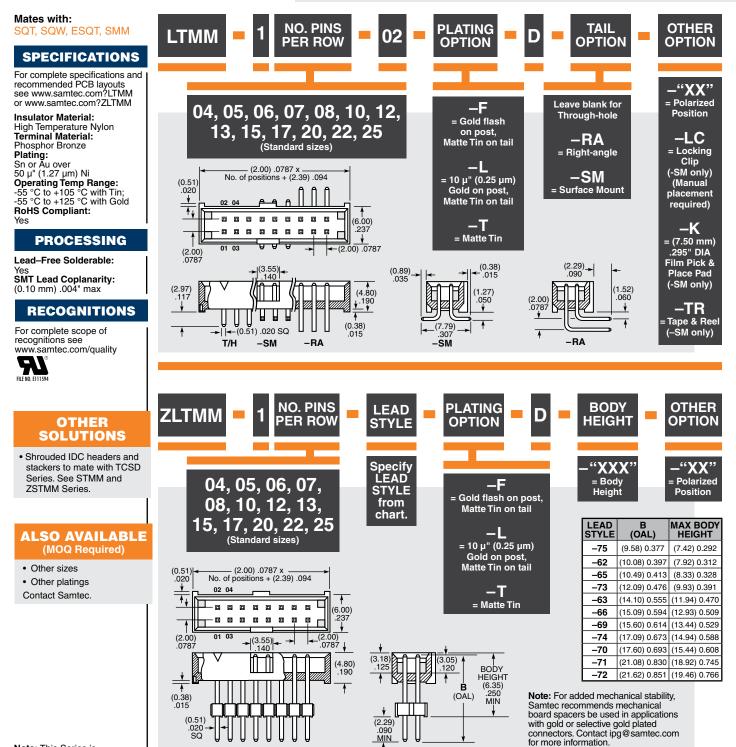

## LTMM, ZLTMM SERIES

## **SHROUDED HEADER & STACKER**

Note: This Series is non-standard, non-returnable.