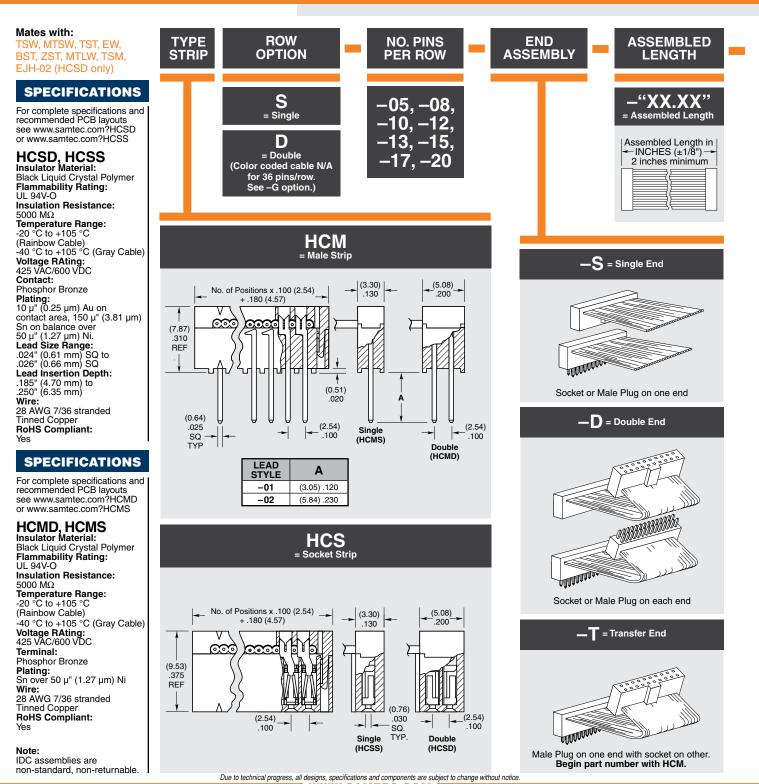

HCMD-10-S-03.00-01

(2.54 mm) .100"

## **IDC SOCKET & TERMINAL CABLE**



WWW.SAMTEC.COM

All parts within this catalog are built to Samtec's specifications. Customer specific requirements must be approved by Samtec and identified in a Samtec customer-specific drawing to apply.





All parts within this catalog are built to Samtec's specifications.

Customer specific requirements must be approved by Samtec and identified in a Samtec customer-specific drawing to apply.

## **Mouser Electronics**

Authorized Distributor

Click to View Pricing, Inventory, Delivery & Lifecycle Information:

Samtec: <u>HCMD-10-D-06.00-01</u>