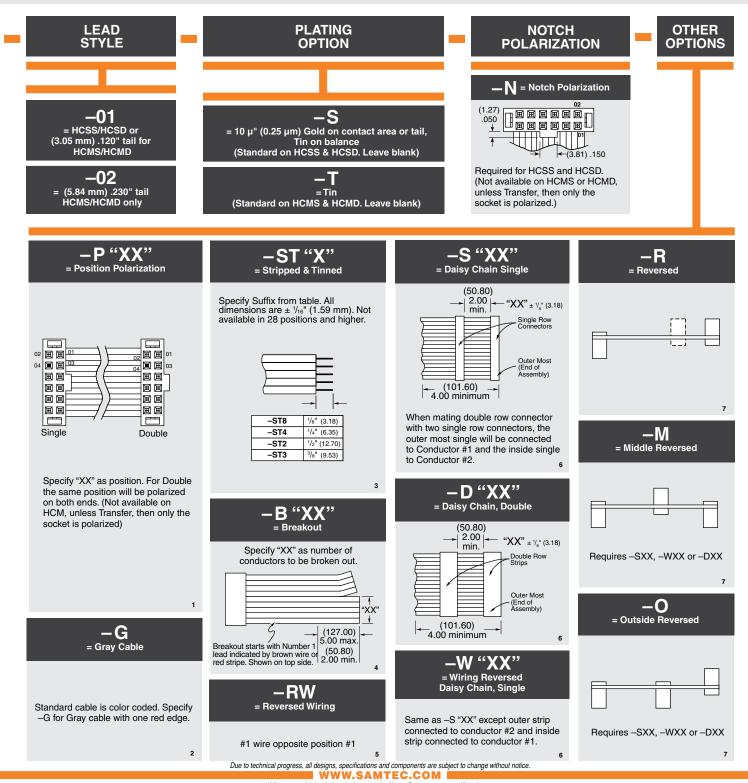

HCMD-10-S-03.00-01

(2.54 mm) .100"

## **IDC SOCKET & TERMINAL CABLE**



WWW.SAMTEC.COM

All parts within this catalog are built to Samtec's specifications. Customer specific requirements must be approved by Samtec and identified in a Samtec customer-specific drawing to apply.





All parts within this catalog are built to Samtec's specifications.

Customer specific requirements must be approved by Samtec and identified in a Samtec customer-specific drawing to apply.

## **Mouser Electronics**

Authorized Distributor

Click to View Pricing, Inventory, Delivery & Lifecycle Information:

Samtec: <u>HCMD-10-D-06.00-01</u>