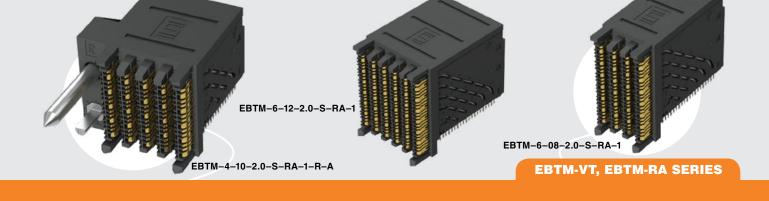

(2.00 mm) .0787"

EBTM-6-12-2.0-S-VT-1

## **ExaMAX® BACKPLANE SYSTEM**

**ExaMAX**<sup>®</sup>



All parts within this catalog are built to Samtec's specifications.

Customer specific requirements must be approved by Samtec and identified in a Samtec customer-specific drawing to apply.





WWW.SAMTEC.COM

All parts within this catalog are built to Samtec's specifications. Customer specific requirements must be approved by Samtec and identified in a Samtec customer-specific drawing to apply.

## **Mouser Electronics**

Authorized Distributor

Click to View Pricing, Inventory, Delivery & Lifecycle Information:

Samtec: EBTM-4-10-2.0-S-VT-1-L