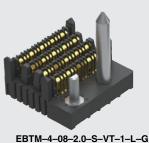

(2.00 mm) .0787"

EBTM-6-12-2.0-S-VT-1

## **ExaMAX® BACKPLANE SYSTEM**

**ExaMAX**<sup>®</sup>



All parts within this catalog are built to Samtec's specifications.

Customer specific requirements must be approved by Samtec and identified in a Samtec customer-specific drawing to apply.





WWW.SAMTEC.COM

All parts within this catalog are built to Samtec's specifications. Customer specific requirements must be approved by Samtec and identified in a Samtec customer-specific drawing to apply.

## **Mouser Electronics**

Authorized Distributor

Click to View Pricing, Inventory, Delivery & Lifecycle Information:

Samtec: EBTM-4-10-2.0-S-VT-1-L