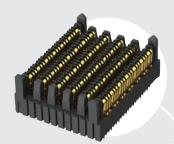

(2.00 mm) .0787"

EBTM-6-12-2.0-S-VT-1

## **ExaMAX® BACKPLANE SYSTEM**

**ExaMAX**<sup>®</sup>



All parts within this catalog are built to Samtec's specifications.

Customer specific requirements must be approved by Samtec and identified in a Samtec customer-specific drawing to apply.





WWW.SAMTEC.COM

All parts within this catalog are built to Samtec's specifications. Customer specific requirements must be approved by Samtec and identified in a Samtec customer-specific drawing to apply.

## **Mouser Electronics**

Authorized Distributor

Click to View Pricing, Inventory, Delivery & Lifecycle Information:

Samtec: EBTM-4-10-2.0-S-VT-1-L