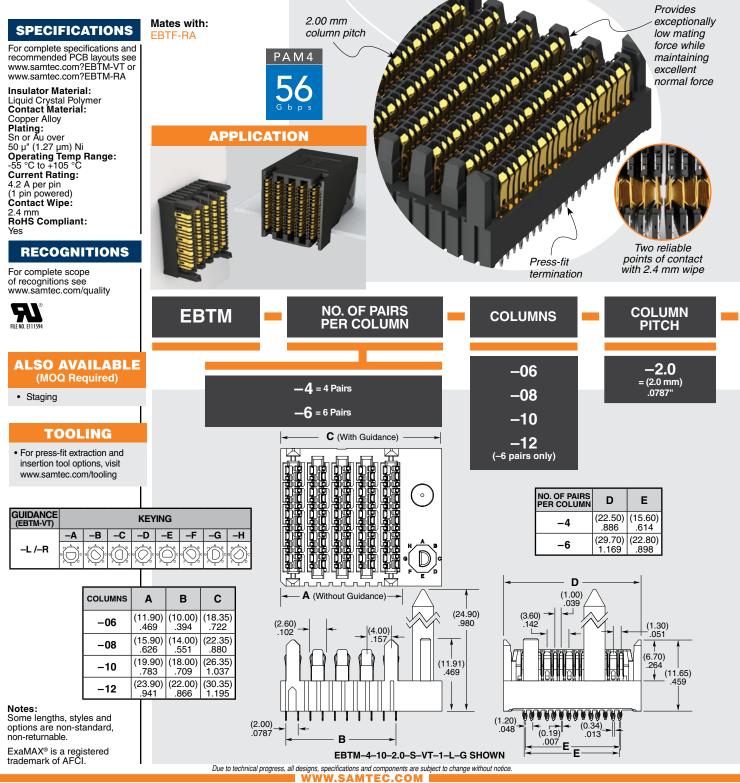

(2.00 mm) .0787"

EBTM-6-12-2.0-S-VT-1

## **ExaMAX® BACKPLANE SYSTEM**

**ExaMAX**<sup>®</sup>



All parts within this catalog are built to Samtec's specifications.

Customer specific requirements must be approved by Samtec and identified in a Samtec customer-specific drawing to apply.





WWW.SAMTEC.COM

All parts within this catalog are built to Samtec's specifications. Customer specific requirements must be approved by Samtec and identified in a Samtec customer-specific drawing to apply.

## **Mouser Electronics**

Authorized Distributor

Click to View Pricing, Inventory, Delivery & Lifecycle Information:

Samtec: EBTM-4-10-2.0-S-VT-1-L