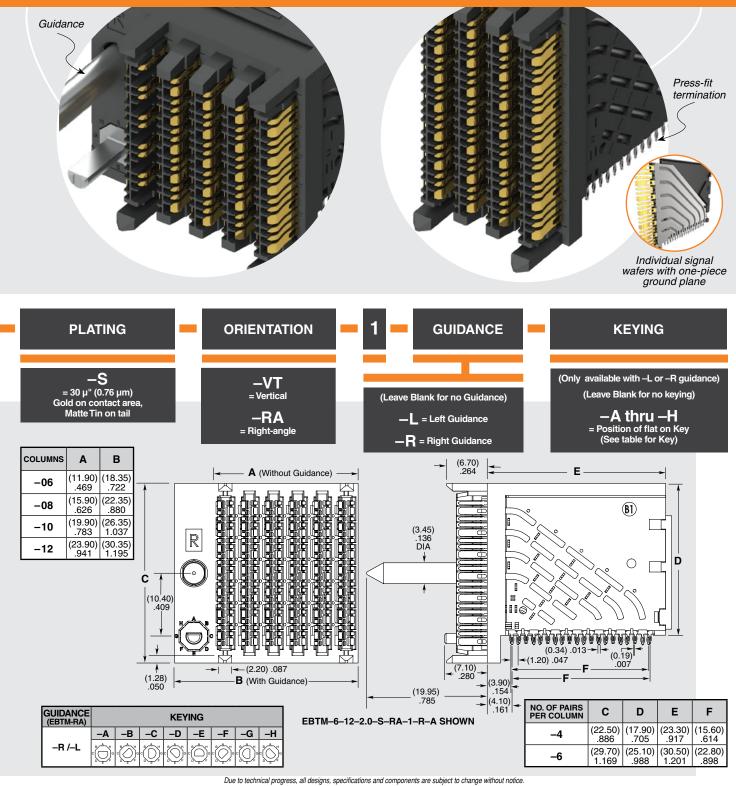

(2.00 mm) .0787"

EBTM-6-12-2.0-S-VT-1

## **ExaMAX® BACKPLANE SYSTEM**

**ExaMAX**<sup>®</sup>



All parts within this catalog are built to Samtec's specifications.

Customer specific requirements must be approved by Samtec and identified in a Samtec customer-specific drawing to apply.





WWW.SAMTEC.COM

All parts within this catalog are built to Samtec's specifications. Customer specific requirements must be approved by Samtec and identified in a Samtec customer-specific drawing to apply.

## **Mouser Electronics**

Authorized Distributor

Click to View Pricing, Inventory, Delivery & Lifecycle Information:

Samtec: EBTM-4-10-2.0-S-VT-1-L