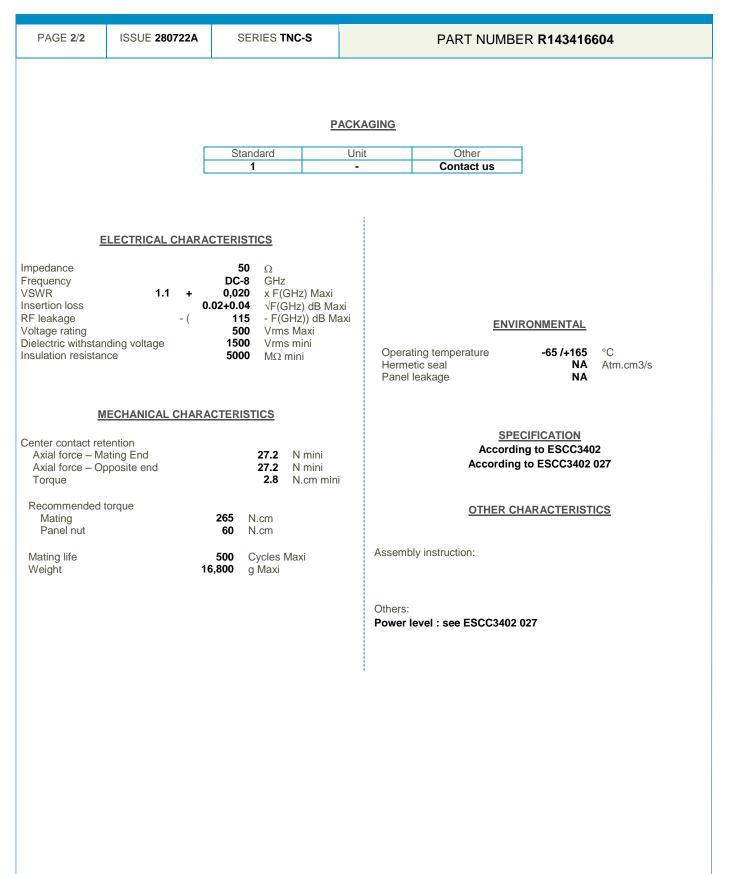

## **Technical Data Sheet**

 $\Box \Phi$ 

| MATERIALS                 | PLATING (µm)                                                                                              |
|---------------------------|-----------------------------------------------------------------------------------------------------------|
| BERYLLIUM COPPER          | GOLD 2.5 OVER COPPER 2.5                                                                                  |
| BERYLLIUM COPPER          | GOLD 2.5 OVER COPPER 2.5                                                                                  |
| Cu Zn 39 Pb 3 ou CW614N   | GOLD 2.5 OVER COPPER 2.5                                                                                  |
| PTFE                      |                                                                                                           |
|                           |                                                                                                           |
| RULON H (AKA FLUOROLOY H) |                                                                                                           |
| -                         | -                                                                                                         |
| -                         | -                                                                                                         |
| -                         | -                                                                                                         |
|                           | BERYLLIUM COPPER<br>BERYLLIUM COPPER<br>Cu Zn 39 Pb 3 ou CW614N<br>PTFE<br>RULON H (AKA FLUOROLOY H)<br>- |