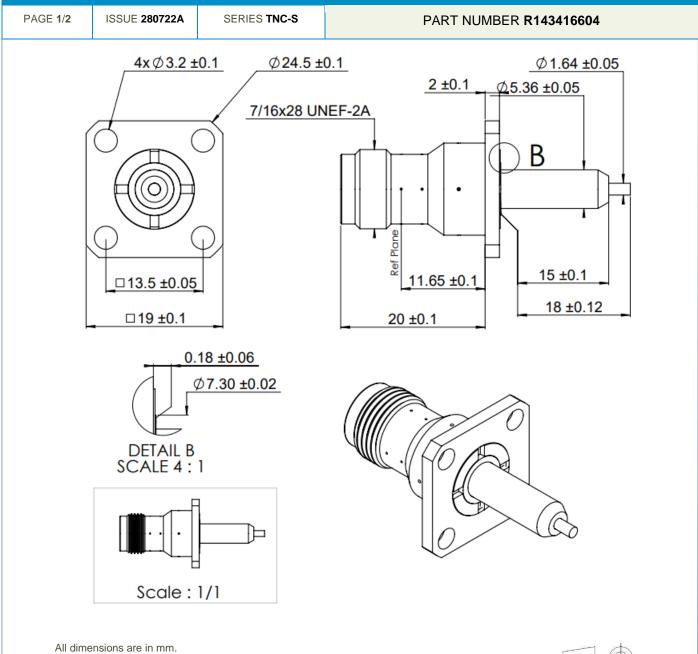

## **Technical Data Sheet**





 $\Box \Phi$ 

| MATERIALS                 | PLATING (µm)                                                                                              |
|---------------------------|-----------------------------------------------------------------------------------------------------------|
| BERYLLIUM COPPER          | GOLD 2.5 OVER COPPER 2.5                                                                                  |
| BERYLLIUM COPPER          | GOLD 2.5 OVER COPPER 2.5                                                                                  |
| Cu Zn 39 Pb 3 ou CW614N   | GOLD 2.5 OVER COPPER 2.5                                                                                  |
| PTFE                      |