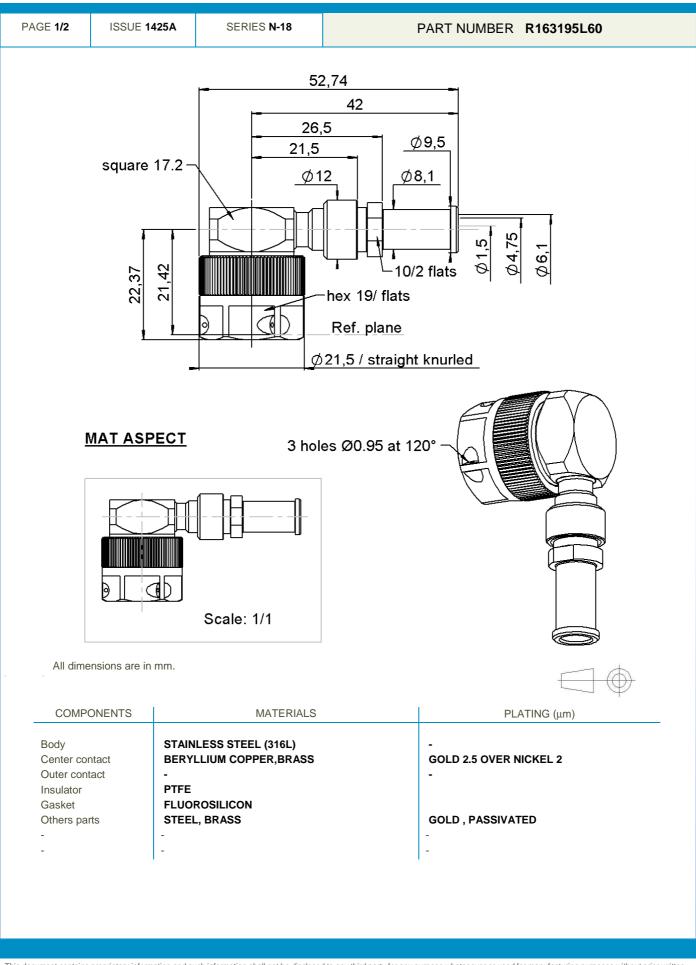

**Technical Data Sheet** 

RIGHT ANGLE PLUG SOLDER TYPE CABLE SHF5 +5M

This document contains proprietary information and such information shall not be disclosed to any third party for any purpose whatsoever or used for manufacturing purposes without prior written agreement from Radiall. The data defined in this document are given as an indication, in the effort to improve our products; we reserve the right to make any changes judged necessary.