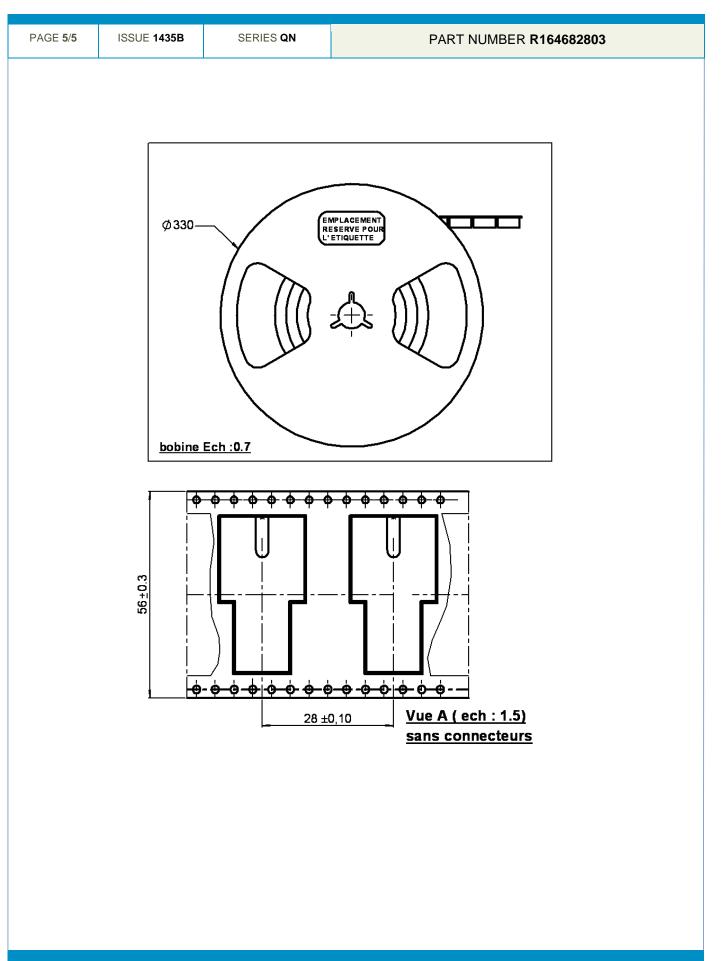

dhesive agents are forbidden on the receptacle.

- 3. Soldering by infra-red reflow.
- 4. Cleaning of printed circuit boards.
- 5. Checking of solder joints and position of the component by visual inspection.



## **TEMPERATURE PROFILE**

| Parameter                        | Value     | Unit   |
|----------------------------------|-----------|--------|
| Temperature rising Area          | 1 - 4     | °C/sec |
| Max Peak Temperature             | 260       | °C     |
| Max dwell time @260°C            | 10        | sec    |
| Min dwell time @235°C            | 20        | sec    |
| Max dwell time @235°C            | 60        | sec    |
| Temperature drop in cooling Area | -1 to - 4 | °C/sec |
| Max dwell time above 100°C       | 420       | sec    |

RIGHT ANGLE SMT RECEPTACLE REEL 100



Radiall 狐

# **Mouser Electronics**

Authorized Distributor

Click to View Pricing, Inventory, Delivery & Lifecycle Information:

Radiall: R164682803