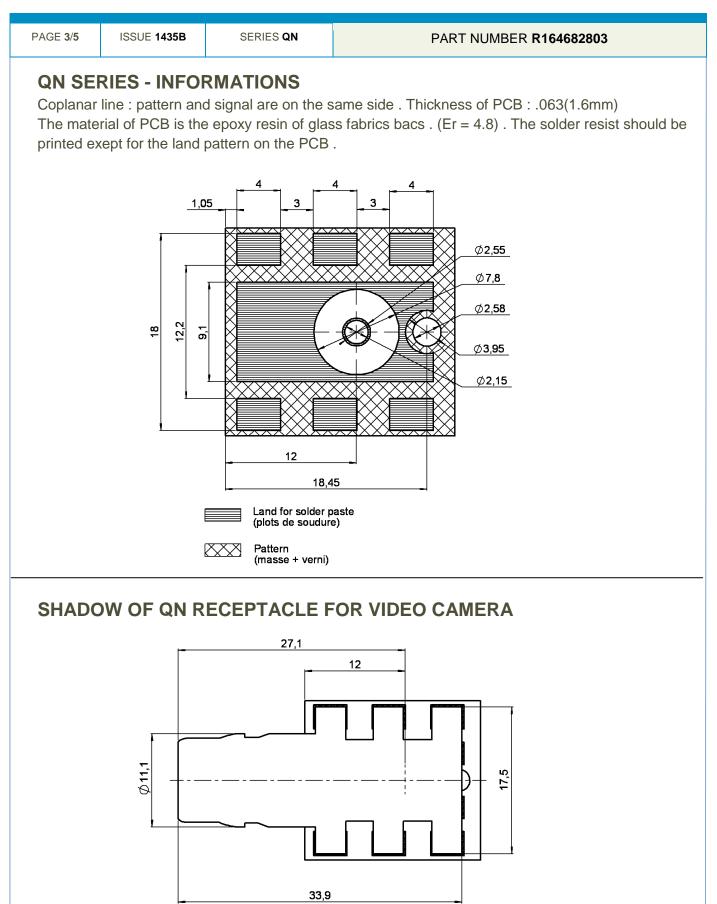

## SOLDER PROCEDURE

1. Deposit solder paste 'SnAg4Cu0.5' on mounting zone by screen printing application.

SERIES QN

We recommend a low residue flux.

We advise a thickness of 150 micromm (5.850 microinch). Verify that the edges of the zone are clean.

2. Placement of the receptacle on the mounting zone with an automatic machine of 'pick and place' type.

Video camera is prefered to check the positioning of the compnent. Adhesive agents are forbidden on the receptacle.