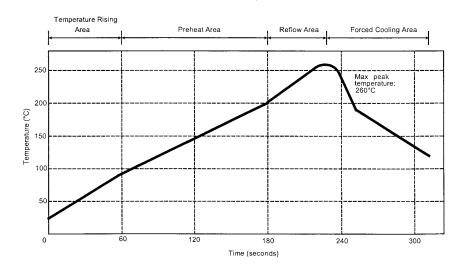

## **TEMPERATURE PROFILE**

| Parameter                        | Value     | Unit   |
|----------------------------------|-----------|--------|
| Temperature rising Area          | 1 - 4     | °C/sec |
| Max Peak Temperature             | 260       | °C     |
| Max dwell time @260°C            | 10        | sec    |
| Min dwell time @235°C            | 20        | sec    |
| Max dwell time @235°C            | 60        | sec    |
| Temperature drop in cooling Area | -1 to - 4 | °C/sec |
| Max dwell time above 100°C       | 420       | sec    |