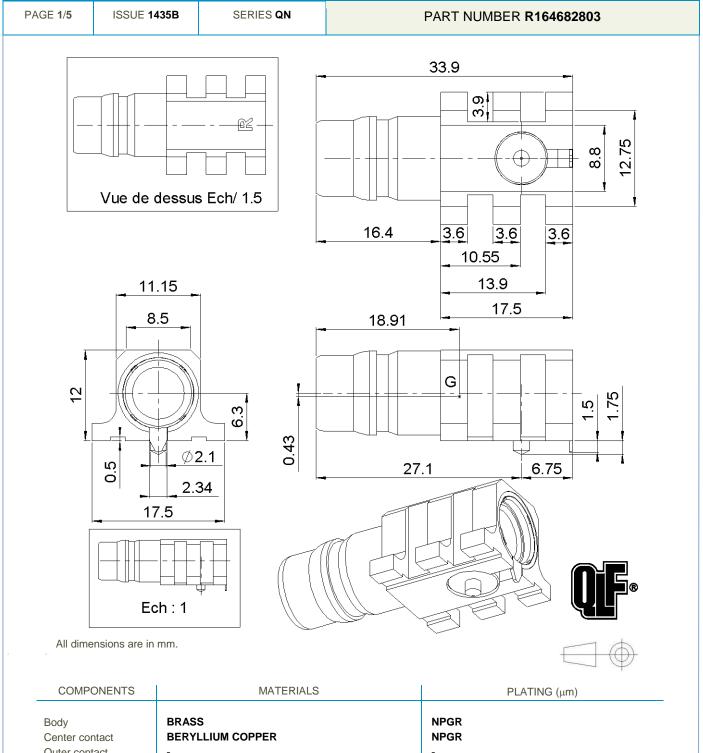

Radiall 狐

RIGHT ANGLE SMT RECEPTACLE REEL 100

| oomor oomaat  |
|---------------|
| Outer contact |
| Insulator     |
| Gasket        |
| Others parts  |
| -             |

PTFE -BRASS

-

-

-

This document contains proprietary information and such information shall not be disclosed to any third party for any purpose whatsoever or used for manufacturing purposes without prior written agreement from Radiall. The data defined in this document are given as an indication, in the effort to improve our products; we reserve the right to make any changes judged necessary.