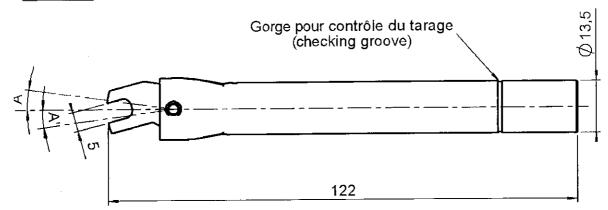

### **ENSURE PROPER TORQUE**

Apply verification force at the groove level on the handle.

- Coupling torque 200 Ncm +/-10 Ncm
- A A' angular sweep approximately 8°

Edition: 0020 A