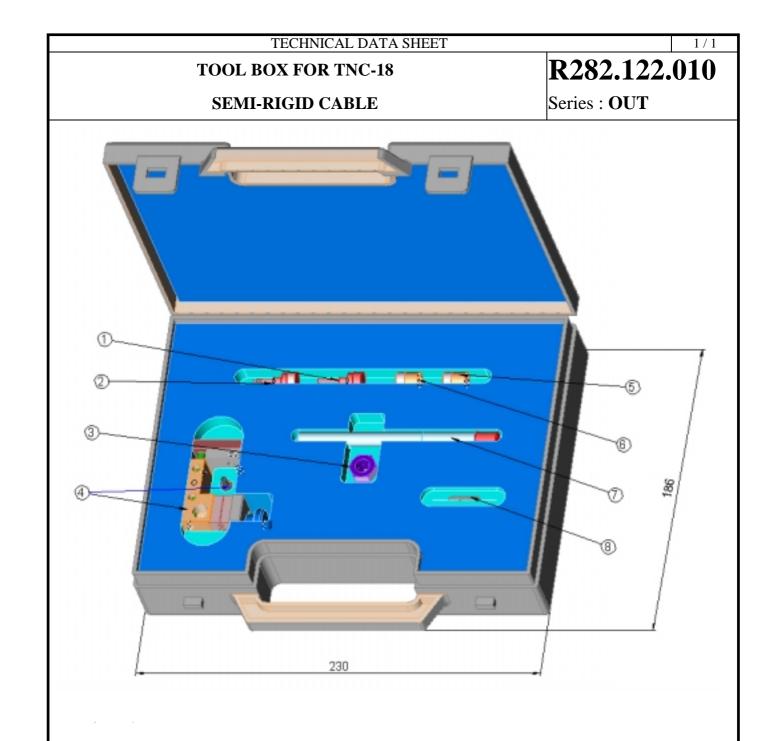

| N° | Part number  | Mark  | Designation                         |
|----|--------------|-------|-------------------------------------|
| 1  | R282.744.271 | (128) | Soldering positioner for male       |
| 2  | R282.744.270 | (129) | Soldering positioner for female     |
| 3  | R282.370.020 | (132) | Locking tool                        |
| 4  | R282.740.000 | (10)  | Soldering assembly jig              |
| 5  | R282.744.000 |       | Soldering positioner for .085 cable |
| 6  | R282.744.003 | (133) | Soldering positioner for .141 cable |
| 7  | R282.915.020 | (97)  | Dielectric recess tool              |
| 8  | R282.862.100 | (63)  | Solder gauge                        |