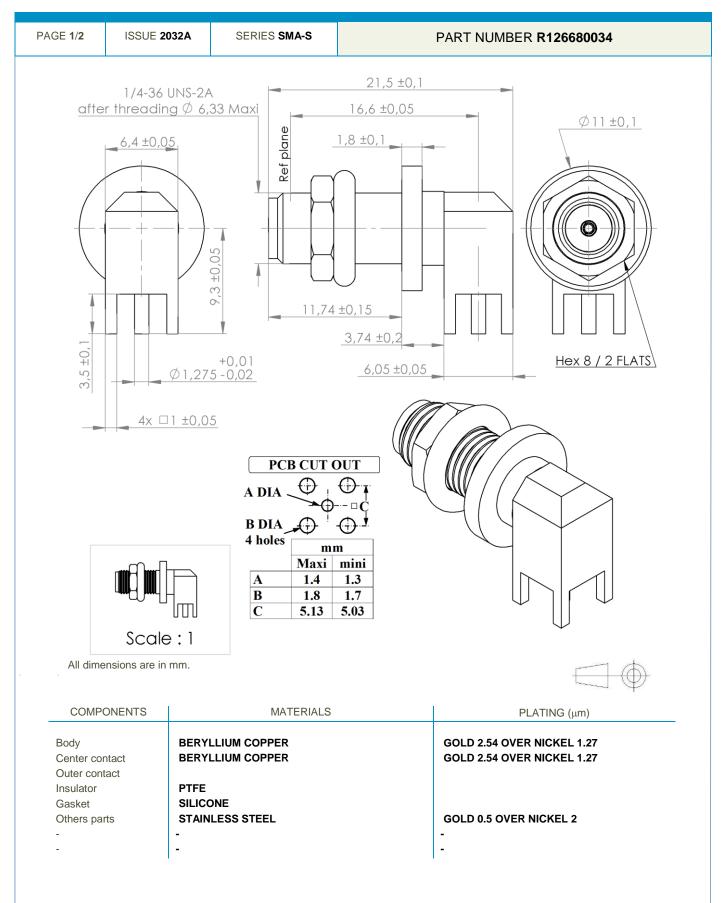

## **Technical Data Sheet**

SMAS FEMALE RIGHT ANGLE THROUGH HOLE

This document contains proprietary information and such information shall not be disclosed to any third party for any purpose whatsoever or used for manufacturing purposes without prior written agreement from Radiall. The data defined in this document are given as an indication, in the effort to improve our products; we reserve the right to make any changes judged necessary.