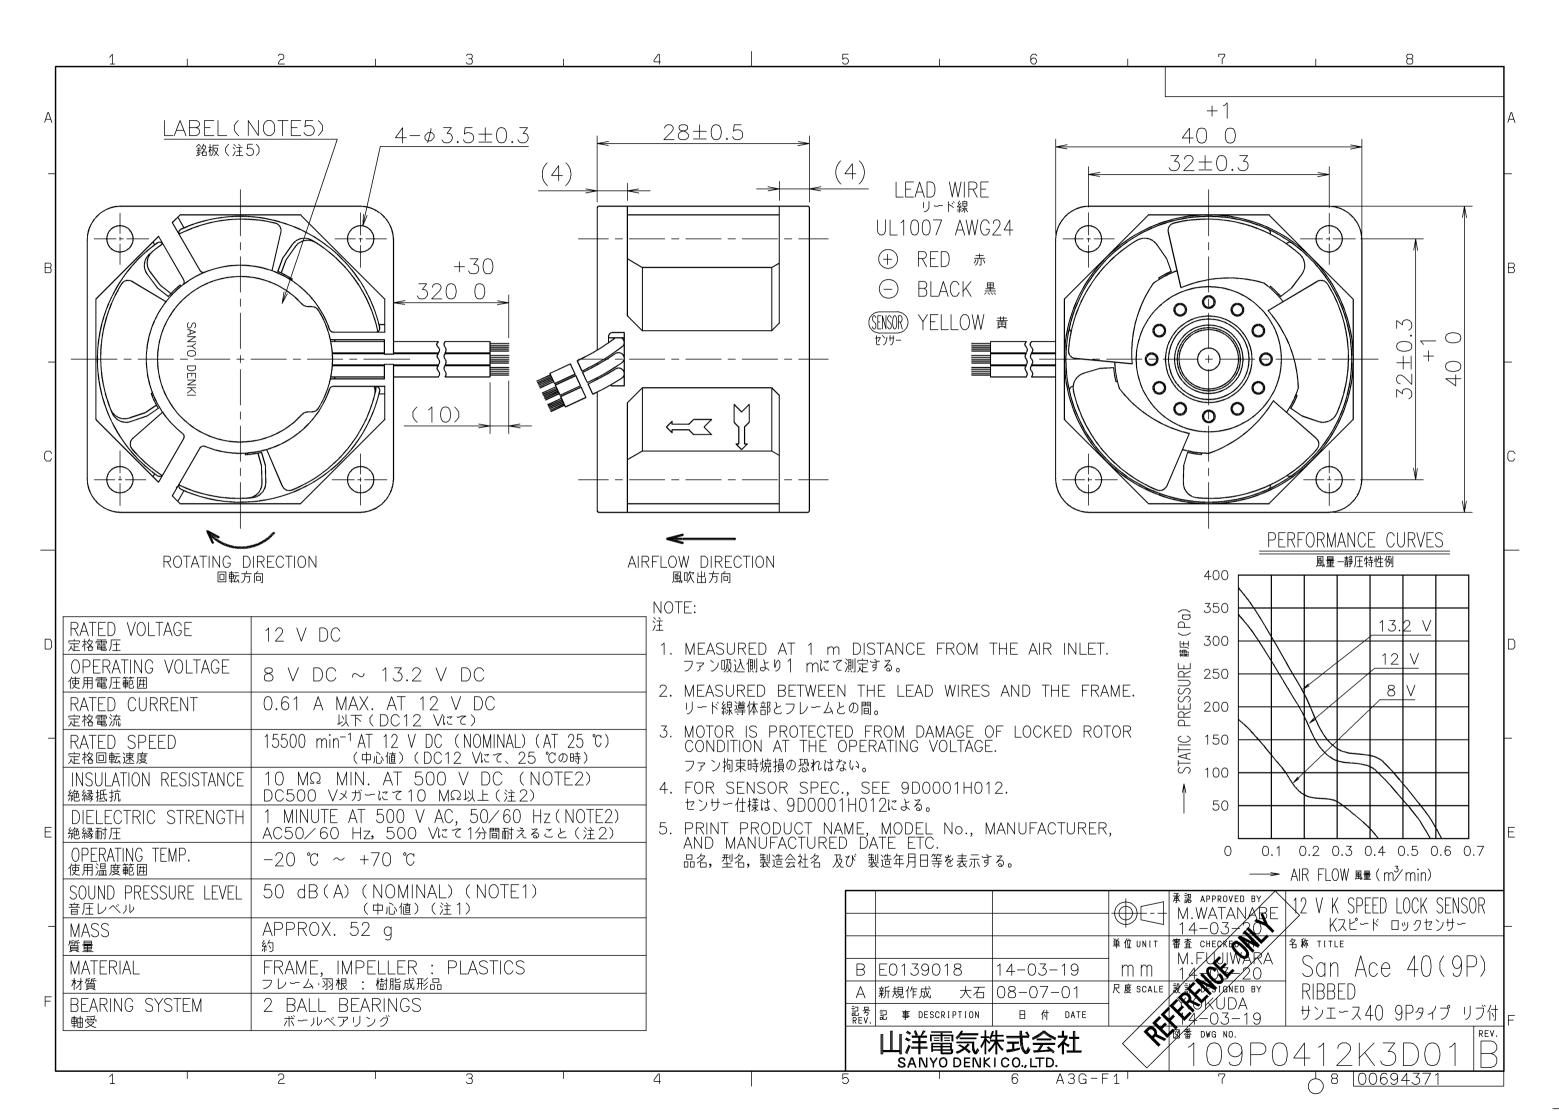

SENSOR SPECIFICATION FOR BRUSHLESS DC FAN ブラシレスDCファン センサー仕様 1. OUTPUT CIRCUIT — OPFN COLLECTOR 3. WAVEFORM OF SENSOR OUTPUT 出力回路-オープンコレクタ センサー出力波形 2. SPECIFICATION LOCKED ROTOR I ROTATION ROTATION 什樣 羽根停止時 羽根回転時 羽根回転時 VcE = +27.6 V DC MAX.5 MAX. 0.5 MAX. , 3 MAX.  $I_c = 5$  mA MAX. ( $V_{OL} = V_{CE}(SAT) = 0.6$  V MAX.) Vон Vol  $\bigcirc$ PULL UP VOLTAGE: +27.6 V DC MAX. TIME(s) プルアップ電源 PULL UP RESISTOR DC FAN NOTE: OUTPUT COMES QUITE Vol LEVEL WITHIN 0.5 s. プルアップ抵抗 - SENSOR OUTPUT AFTER OPERATING POWER SUPPLIED TO FAN. DCファン内部 ←|c=5 mA MAX. センサー出力 注. 出力が完全に Wa になる時間は電源投入後、0.5 s以下。 00-09-01 G E0036053 LOCK SENSOR E0035505 00-08-04 E0016073 98-04-15 ECN-F-186094-04-15 mm 新規作成 村田 88-11-19 BLDCファン センサー什様 記号 記 事 DESCRIPTION

## **Mouser Electronics**

**Authorized Distributor** 

Click to