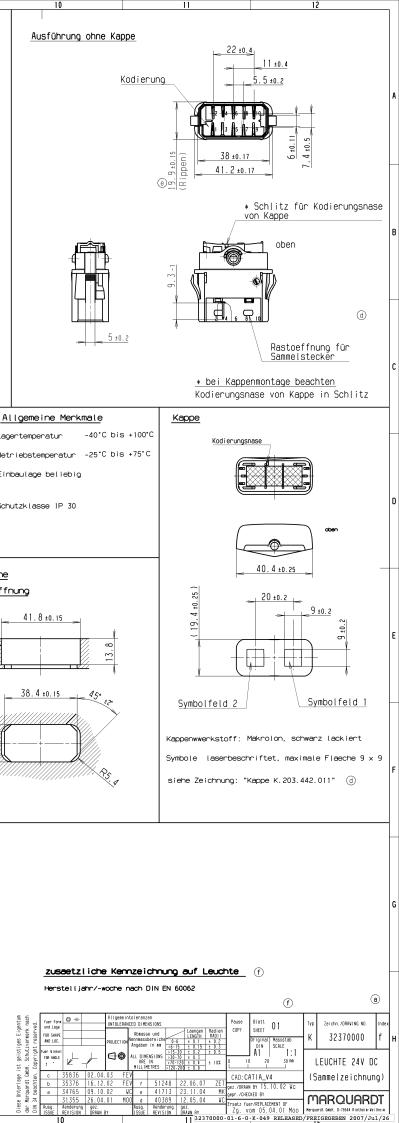

|           |                |                |                                              |         |              |               | ſ                                                     |                                                        | Moegliche Schaltbilder                                                                  |                                                                                                   |         |
|-----------|----------------|----------------|----------------------------------------------|---------|--------------|---------------|-------------------------------------------------------|--------------------------------------------------------|-----------------------------------------------------------------------------------------|---------------------------------------------------------------------------------------------------|---------|
| Lfde.     | _              |                | Mana worth-Sachar Schalt- ohne mit           | Kappen- | Austeu       | uchtung       |                                                       | _                                                      | Leuchte<br>1 - 10: Ausleuchtung v. Symbolfeld 1<br>4 - 10: Ausleuchtung v. Symbolfeld 2 | Ausführung mit Kappe<br><u>22 ±0.4</u>                                                            |         |
| Nr.       |                | Kunden-Sachnr. | bild Kappe Kappe                             | farbe   | Symbolfeld 1 | Symbol feld 2 | Aufschrift<br>@3237.24V                               | Bemerkung                                              |                                                                                         |                                                                                                   |         |
|           | Leuchte        |                | 3237.0102 3.91 x .                           |         | rot          | rot           | © 3237. 24V<br>110 red<br>410 red<br>© 3237. 24V      |                                                        |                                                                                         |                                                                                                   |         |
| 2         | Leuchte        |                | 3237.0104 3.91 x .                           |         | gruen        |               | © 3237. 24V<br>110 green<br>410 red<br>© 3237. 24V    | •                                                      | 3.91                                                                                    |                                                                                                   |         |
| 3         | Leuchte        |                | 3237.0106 3.91 x .                           |         | gruen        | gruen         | 1—10 green<br>4—10 green<br>© 3237. 24V               | •                                                      | Leuchte<br>1 - 10: Ausleuchtung v. Symbolfeld 1<br>4 - 10: Ausleuchtung v. Symbolfeld 2 |                                                                                                   |         |
| 4         | Leuchte        |                | 3237.0108 3.91 x .<br>7 3237.0110 © 3.94 x . |         | gruen        | gelb          | 1-10 green<br>4-10 yellow<br>(2) 3237.0110            | ,<br>Anschluss 1. und 4. : minus, Anschluss 10. : plus | - · · · · · · · · · · · · · · · · · · ·                                                 |                                                                                                   |         |
| 5         |                | A 001 542 27 2 |                                              |         | gelb         |               |                                                       |                                                        |                                                                                         | $ \begin{array}{c c}  & & & & & & & & & & & & & & & & & & &$                                      |         |
| 6         |                | A 001 542 26 2 |                                              |         | gelb         |               | 3237.0112     0     001 542 26 27     0     3237.0114 |                                                        | 3.92 a                                                                                  | (e) 6) 6 6 6 6 6 6 6 6 6 6 6 6 6 6 6 6 6                                                          |         |
| 7         | Leuchte (a) (b | A 001 542 25 2 | 7 3237.0114 <sup>CO</sup> 3.94 x .           | •       | gelb (f)     | rot (f)       | ● 3237.0114<br>● 001 542 25 27                        | Anschluss 1. und 4. : minus, Anschluss 10. : plus      | -                                                                                       |                                                                                                   |         |
| 8         |                |                |                                              |         |              |               |                                                       |                                                        | Leuchte<br>1 - 10: Ausleuchtung v. Symbolfeld 1<br>4 - 10: Ausleuchtung v. Symbolfeld 2 |                                                                                                   |         |
| 9         |                |                |                                              |         |              |               |                                                       |                                                        |                                                                                         | oben                                                                                              |         |
| 10        |                |                |                                              |         |              |               |                                                       |                                                        |                                                                                         |                                                                                                   |         |
| 11        |                |                |                                              |         |              |               |                                                       |                                                        | 3.93 10 C                                                                               |                                                                                                   |         |
| 12        |                |                |                                              |         |              |               |                                                       |                                                        | Leuchte<br>1 - 10: Ausleuchtung v. Symbolfeld 1                                         |                                                                                                   |         |
| 13        |                |                |                                              |         |              |               |                                                       |                                                        | 4 - 10: Ausleuchtung v. Symbolfeld 2<br>4 1                                             |                                                                                                   |         |
| 14        |                |                |                                              |         |              |               |                                                       |                                                        |                                                                                         |                                                                                                   |         |
| 15        |                |                |                                              |         |              |               |                                                       |                                                        | 3.94                                                                                    | Rastöffnung für<br>Sammelstecker                                                                  |         |
| 16        |                |                |                                              |         |              |               |                                                       |                                                        |                                                                                         |                                                                                                   |         |
| 17        |                |                |                                              |         |              |               |                                                       |                                                        | 4                                                                                       |                                                                                                   |         |
| 18        |                |                |                                              |         |              |               |                                                       |                                                        | 4                                                                                       |                                                                                                   |         |
| 19        |                |                |                                              |         |              |               |                                                       |                                                        | 4                                                                                       | Mechanische Merkmale Elektrische Merkmale                                                         |         |
| 20        |                |                |                                              |         |              |               |                                                       |                                                        | -                                                                                       | Montagekraft ≤ 30N Nennspannung 24V DC                                                            | -<br>Le |
| 21        |                |                |                                              |         |              |               |                                                       |                                                        | -                                                                                       | Demontagekraft ≥150N                                                                              | Be      |
| 22        |                |                |                                              |         |              |               |                                                       |                                                        | -                                                                                       | Anschluss Flachstecker 3 X 0.8 ± 0.025<br>versilbert                                              | E       |
| 23        |                |                |                                              |         |              |               |                                                       |                                                        | -                                                                                       |                                                                                                   |         |
| 24        |                |                |                                              |         |              |               |                                                       |                                                        |                                                                                         | Anschluss 10 = Minus                                                                              | S       |
|           |                |                |                                              |         |              |               |                                                       |                                                        |                                                                                         | Steckhuelsengehaeuse                                                                              |         |
| -         | 1              |                |                                              |         |              |               |                                                       |                                                        |                                                                                         | Kodierung                                                                                         |         |
|           | Kappen:        |                |                                              |         | I            |               | 1                                                     |                                                        |                                                                                         | Herstellen:Apparatebau Kirchheim-Teck                                                             | Í/      |
|           |                |                |                                              |         |              |               |                                                       |                                                        |                                                                                         | Hersteller:Apparatebau Kirchheim-Teck<br>Bestell-Nr. AK 520 03                                    |         |
|           |                |                |                                              |         |              |               |                                                       |                                                        |                                                                                         |                                                                                                   | H       |
|           |                |                |                                              |         |              |               |                                                       |                                                        |                                                                                         | Steckverbinder: Junior Power Timer 언                                                              |         |
|           |                |                |                                              |         |              |               |                                                       |                                                        |                                                                                         | Hersteiler: AMP                                                                                   |         |
| 1         |                |                |                                              |         |              |               |                                                       |                                                        |                                                                                         |                                                                                                   |         |
| Kappen-Nr |                |                |                                              |         |              |               |                                                       |                                                        |                                                                                         |                                                                                                   |         |
|           |                |                |                                              |         |              |               |                                                       |                                                        |                                                                                         |                                                                                                   |         |
|           |                |                |                                              |         |              |               |                                                       |                                                        |                                                                                         |                                                                                                   |         |
| i         |                |                |                                              |         |              |               |                                                       |                                                        |                                                                                         |                                                                                                   |         |
|           |                |                |                                              |         |              |               |                                                       |                                                        |                                                                                         |                                                                                                   |         |
|           |                |                |                                              |         |              |               |                                                       |                                                        |                                                                                         |                                                                                                   |         |
| Kappen-Nr |                |                |                                              |         |              |               |                                                       |                                                        |                                                                                         | ULICH - CONFIDENTIAL                                                                              |         |
|           |                |                |                                              |         |              |               |                                                       |                                                        | Verfuegung                                                                              | chte bei Marquardt GMH. auch fuar<br>on Schutzrechtsameidungen. Jede<br>abefugnis, wie Kopie- und |         |
|           |                |                |                                              |         |              |               |                                                       |                                                        | ©This do<br>Marguardt                                                                   | recht bei uns.<br>cument is the exclusive property of<br>GinH Without our consent, it may         |         |
|           |                |                |                                              |         |              |               |                                                       |                                                        | not be rep                                                                              | roduced or given to third parties.                                                                |         |
|           |                |                |                                              |         |              |               |                                                       |                                                        |                                                                                         |                                                                                                   |         |
| .         |                |                |                                              |         |              |               |                                                       |                                                        |                                                                                         |                                                                                                   |         |
|           |                |                |                                              |         |              |               |                                                       |                                                        |                                                                                         |                                                                                                   |         |
| Kappen-Nr | 1              |                |                                              |         |              |               |                                                       |                                                        |                                                                                         |                                                                                                   |         |