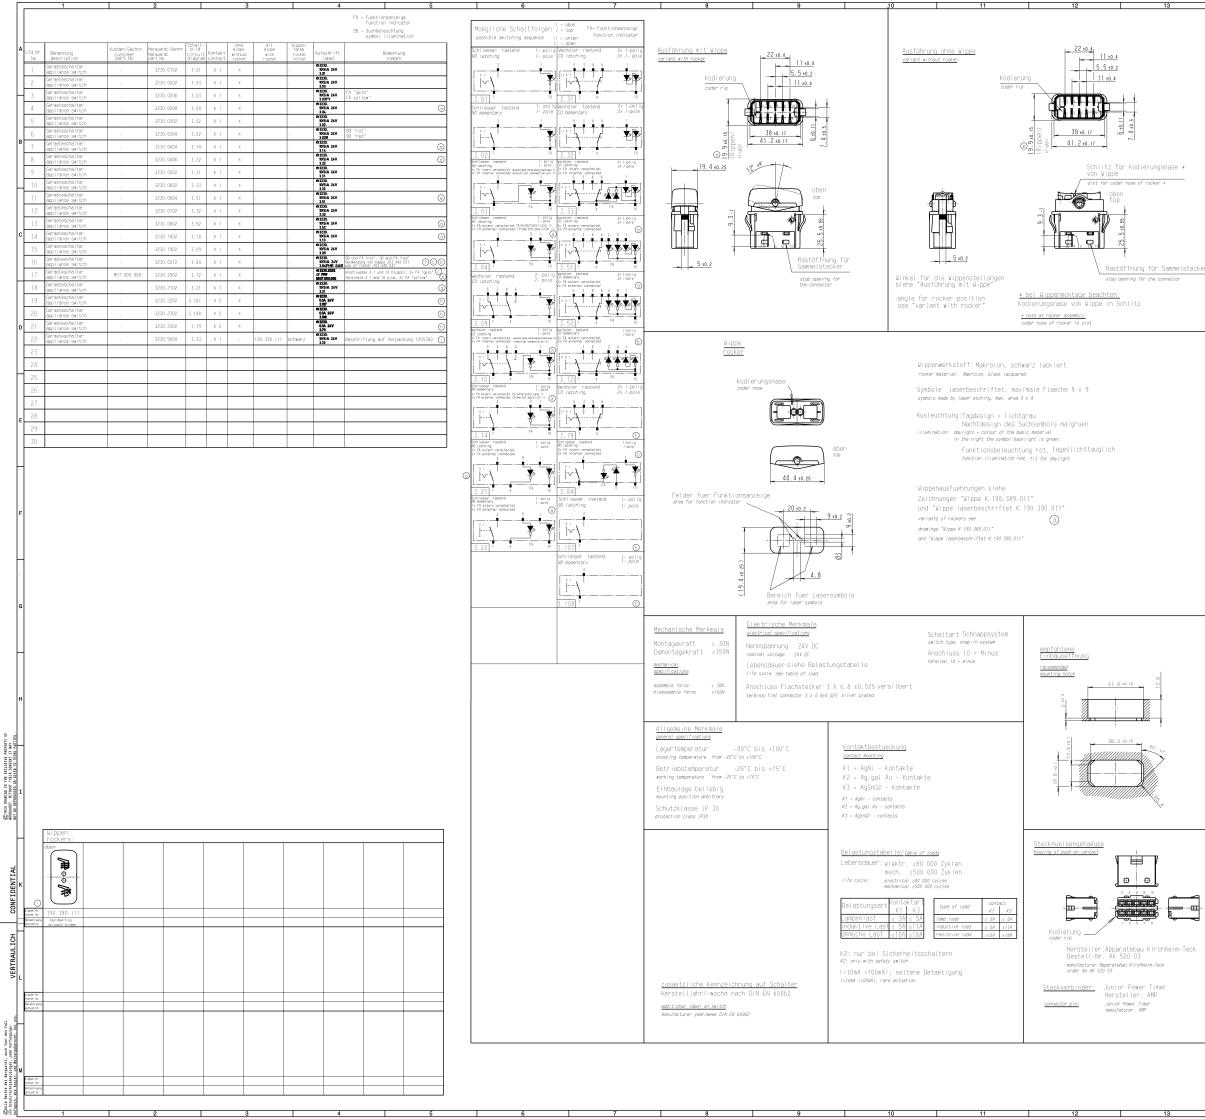

| h   6x   2eichnung von Bautsch im Budschuftiglisch gesendert.   Im   Im     Im   Bill R1 im Dilk 42 gesendert.   Amdurugstabelle moz.   Im   Im     Im   Im   Im   Im   Im   Im   Im   Im     Im   Im   Im   Im   Im   Im   Im   Im   Im   Im   Im   Im   Im   Im   Im   Im   Im   Im   Im   Im   Im   Im   Im   Im   Im   Im   Im   Im   Im   Im   Im   Im   Im   Im   Im   Im   Im   Im   Im   Im   Im   Im   Im   Im   Im   Im   Im   Im   Im   Im   Im   Im   Im   Im   Im   Im   Im   Im   Im   Im   Im   Im   Im   Im   Im   Im   Im   Im   Im   Im   Im   Im   Im   Im   Im   Im   Im   Im   Im   Im   Im   Im   Im   Im   Im   Im