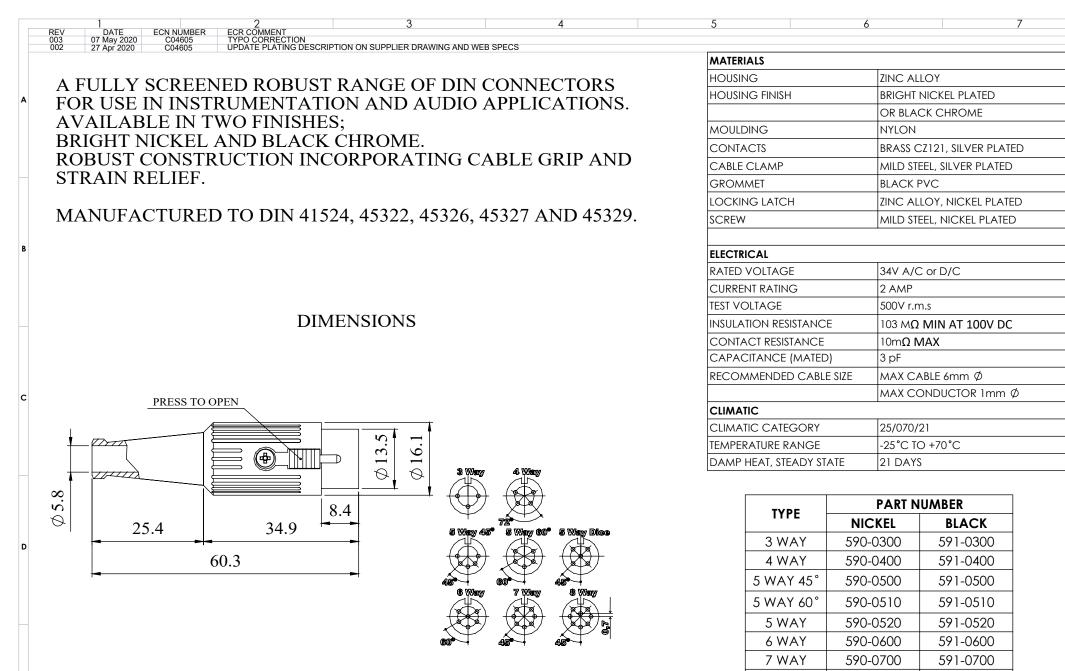

| DELTRON Components > hes DEM     |                                                                                                                                        | UNLESS OTHERWISE SPECIFIED                                                                              | IF IN DOUBT ASK! DO NOT SCALE DRAWING!                                                                      | AUTHOR                 | SB           | GENERAL S        | PECIFICATION            |
|----------------------------------|----------------------------------------------------------------------------------------------------------------------------------------|---------------------------------------------------------------------------------------------------------|-------------------------------------------------------------------------------------------------------------|------------------------|--------------|------------------|-------------------------|
|                                  | PROPERTY OF ALPHA 3 MANUFACTURING<br>ANY REPRODUCTION IN PART OR AS A WHOLE WITHOUT THE<br>WRITTEN PERMISSION OF ALPHA 3 MANUFACTURING | DIMENSIONS ARE IN MILLIMETRES<br>LINEAR & RADIAL TOLERANCE:<br>NO DECIMAL PLACES ±<br>1 DECIMAL PLACE + | FINISH SEE NOTE                                                                                             | EDITOR DT              |              | 590-591 SERIES   |                         |
| DELTRON Enclosures               |                                                                                                                                        |                                                                                                         | MATERIAL SEE NOTE                                                                                           | APPROVER               | PA           | PART LATCHING DI | N CONNECTORS            |
|                                  |                                                                                                                                        | 2 DECIMAL PLACES ±                                                                                      | THE FINISHED PRODUCT SHOULD BE CLEAN AND FREE FROM ALL<br>LIOUIDS AND DEBRIS, SURFACES SHOULD BE OF UNIFORM | THIRD ANGLE PROJECTION | SHEET 1 OF 1 | ISSUE/REV. 003   | EDIT DATE 07/05/2020    |
| +44(0)1724 273200 www.dem-uk.com | DEM Manufacturing, Deltron Emcon House, Hargreaves Way,<br>Sawcliffe Ind. Park, Scunthorpe, North Lincolnshire, DN15 8RF, UK           | ANGULAR TOLERANCE: 1                                                                                    | APPEARANCE FREE FROM SHARP EDGES, BURRS AND CORROSION                                                       |                        | SCALE 1:1 A4 | RELEASED         | RELEASE DATE 07/05/2020 |