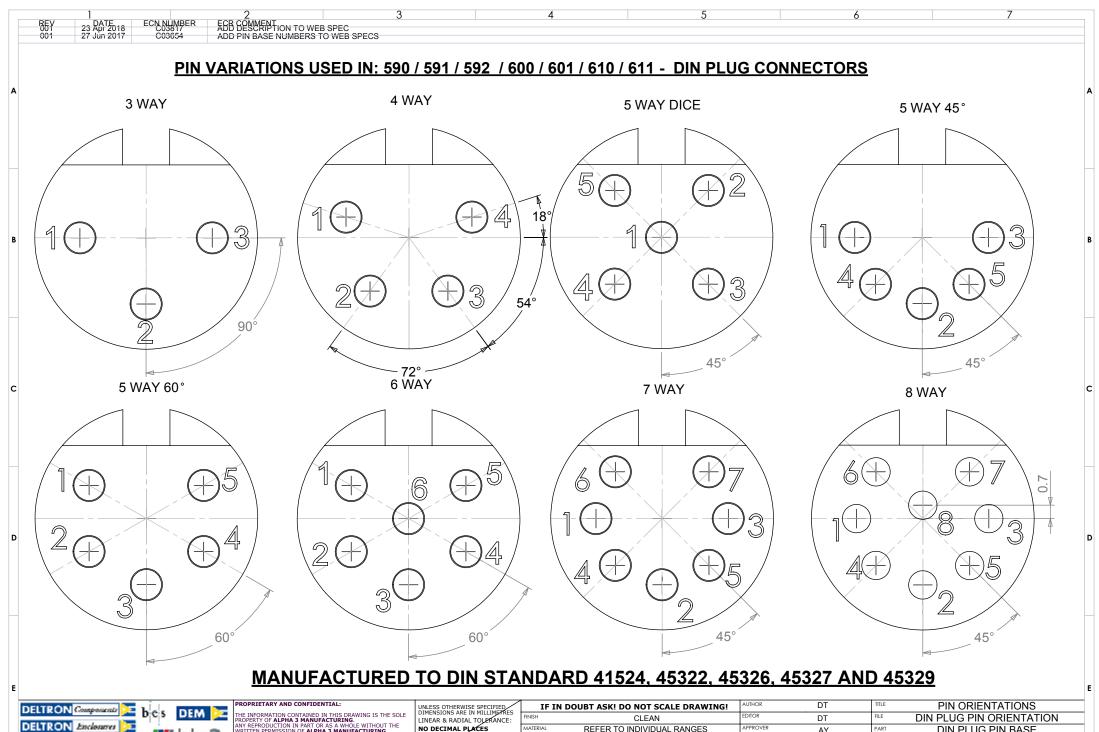

E

8 WAY

590-0800

591-0800

E

| 25 | hale   | DEAL DO | PROPRIETARY AND CONFIDENTIAL:                                                                                           | UNLESS OTHERWISE SPECIFIED                                  | IF IN DOUBT ASK! DO NOT SCALE DRAWING! |                                                                                                 | AUTHOR DT              |              | PIN ORIENTATIONS |             |           | ONS         |  |
|----|--------|---------|-------------------------------------------------------------------------------------------------------------------------|-------------------------------------------------------------|----------------------------------------|-------------------------------------------------------------------------------------------------|------------------------|--------------|------------------|-------------|-----------|-------------|--|
| C  | bes    | DEM 22  | THE INFORMATION CONTAINED IN THIS DRAWING IS THE SOLE<br>PROPERTY OF ALPHA 3 MANUFACTURING.                             | DIMENSIONS ARE IN MILLIMETRES<br>LINEAR & RADIAL TOLERANCE: | FINISH                                 | CLEAN                                                                                           | EDITOR                 | DT           | FILE             | DIN PLUG PI | N ORIE    | NTATION     |  |
| P  |        | Unha 2  | ANY REPRODUCTION IN PART OR AS A WHOLE WITHOUT THE<br>WRITTEN PERMISSION OF ALPHA 3 MANUFACTURING                       | NO DECIMAL PLACES                                           | MATERIAL                               | REFER TO INDIVIDUAL RANGES                                                                      | APPROVER               | AY           | PART             | DIN PLU     | G PIN E   | 3ASE        |  |
| Þ  |        |         | DEM Manufacturing is a division of Alpha 3 Manufacturing LTD<br>DEM Manufacturing, Deltron Emcon House, Hargreaves Way, | 1 DECIMAL PLACE<br>2 DECIMAL PLACES                         |                                        | IISHED PRODUCT SHOULD BE CLEAN AND FREE FROM ALL<br>S AND DEBRIS, SURFACES SHOULD BE OF UNIFORM | THIRD ANGLE PROJECTION | SHEET 1 OF 1 | ISSUE/REV.       | 001         | VERSION   | 11          |  |
|    | www.de |         | Sawcliffe Ind. Park, Scunthorpe, North Lincolnshire, DN15 8RF, UK                                                       | K ANGULAR TOLERANCE:                                        |                                        | ANCE FREE FROM SHARP EDGES, BURRS AND CORROSION                                                 |                        | SCALE 5:1 A4 | R                | ELEASED     | EDIT DATE | 23 Apr 2018 |  |