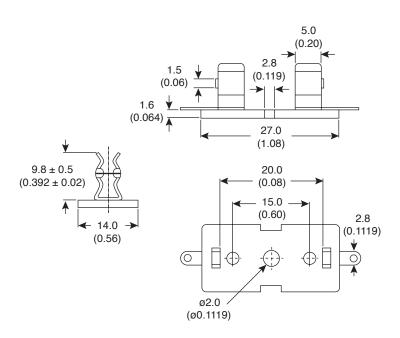

## Fuse Block 5.2 x 20MM

441-EPD200H

Date Last Revised: 10/20/05

**DIMENSIONS: mm (In.)** 

| SPECIFICATIONS                      |                                        |
|-------------------------------------|----------------------------------------|
| Insertion and extraction force:     | 1 Kg. Min.                             |
| Dielectric strength for 60 seconds: | AC 500V Min.                           |
| Suitable rated current:             | 6.3 A 250V                             |
| Insulation resistance @ 500V DC:    | 100M Ω Min.                            |
| Temperature rise:                   | 50°C Max.                              |
| Voltage drop:                       | 20mV Max.                              |
| Body material:                      | flame retardant thermoplastic material |