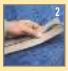

### Easy to install:

Cut to length.

Insert cords.

Attach tape and adhere to floor.