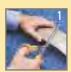

### Easy to install:

Cut to length.

Insert cords.

Attach tape and adhere to floor.