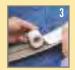

### Easy to install:

Cut to length.

Insert cords.

Attach tape and adhere to floor.