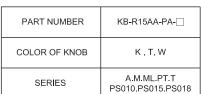

KB-R03DA-PA-

G, K, R

ACTUATOR (2 x 3 mm)

A.M.ML.PT.T

PS010.PS015.PS018

| PART NUMBER   | KB-R02AD-PA-□                    |
|---------------|----------------------------------|
| COLOR OF KNOB | К                                |
| SERIES        | A.M.ML.PT.T<br>PS010.PS015.PS018 |