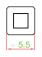

KB-R03DA-PA-

G, K, R

ACTUATOR (2 x 3 mm)

A.M.ML.PT.T

PS010.PS015.PS018

| PART NUMBER   | KB-R02AD-PA-□                    |
|---------------|----------------------------------|
| COLOR OF KNOB | К                                |
| SERIES        | A.M.ML.PT.T<br>PS010.PS015.PS018 |