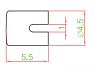

PART NUMBER

COLOR OF KNOB

KB-R12BD-PA-

 $\mathsf{K}$ ,  $\mathsf{T}$ 

| 4 |  |   |
|---|--|---|
|   |  |   |
|   |  | å |
|   |  |   |
|   |  |   |
| 6 |  |   |

PART NUMBER

COLOR OF KNOB

**SERIES** 