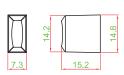

KB-R13AC-PA-□

K , T

ML

| PART NUMBER   | KB-R16AH-W-PA-□-2P |
|---------------|--------------------|
| COLOR OF KNOB | K,G                |
| SERIES        | RS003              |

|     | Ø7.5 |
|-----|------|
| 9.9 |      |