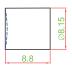

| PART NUMBER   | KB-R21BC-PA-□ |
|---------------|---------------|
| COLOR OF KNOB | K,W           |
| SERIES        | MS.PD         |

| 8.8 |      | 60 |
|-----|------|----|
|     | 10.2 |    |
|     |      |    |