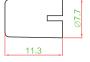

KB-R13AC-PA-□

K , T

ML

| PART NUMBER   | KB-R16AH-W-PA-□-2P |
|---------------|--------------------|
| COLOR OF KNOB | K,G                |
| SERIES        | RS003              |

|     | Ø7.5 |
|-----|------|
| 9.9 |      |