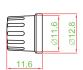

KB-R13AC-PA-□

K , T

ML

| PART NUMBER   | KB-R16AH-W-PA-□-2P |
|---------------|--------------------|
| COLOR OF KNOB | K,G                |
| SERIES        | RS003              |

|     | Ø7.5 |
|-----|------|
| 9.9 |      |