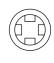

KB-R13AC-PA-□

K , T

ML

| PART NUMBER   | KB-R16AH-W-PA-□-2P |
|---------------|--------------------|
| COLOR OF KNOB | K,G                |
| SERIES        | RS003              |

|     | Ø7.5 |
|-----|------|
| 9.9 |      |