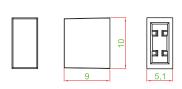

PART NUMBER

COLOR OF KNOB

SERIES

|--|

| PART NUMBER   | KB-R03BA-PA- |
|---------------|--------------|
| COLOR OF KNOB | G,K,R        |
| SERIES        | MS.PD        |

PART NUMBER

COLOR OF KNOB

SERIES