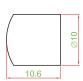

| PART NUMBER   | KB-R21BC-PA-□ |
|---------------|---------------|
| COLOR OF KNOB | K,W           |
| SERIES        | MS.PD         |

| 8.8 |      | 60 |
|-----|------|----|
|     | 10.2 |    |
|     |      |    |