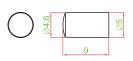

KB-R13AC-PA-□

K , T

ML

| PART NUMBER   | KB-R16AH-W-PA-□-2P |
|---------------|--------------------|
| COLOR OF KNOB | K,G                |
| SERIES        | RS003              |

|     | Ø7.5 |
|-----|------|
| 9.9 |      |