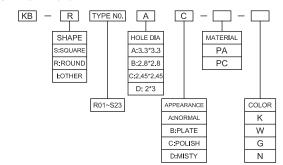

► HOW TO ORDER

| 塑膠顏色編碼 (CAP COLOR) |             |      |
|--------------------|-------------|------|
| 中文                 | ENGLISH     | CODE |
| 灰色                 | GRAY        | G    |
| 綠色                 | GREEN       | N    |
| 黑色                 | BLACK       | K    |
| 紅色                 | RED         | R    |
| 白色                 | WHITE       | W    |
| 黃色                 | YELLOW      | Υ    |
| 透明                 | TRANSPARENT | Т    |