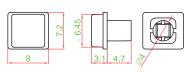

| PART NUMBER   | KB-S07AC-PA-                     |
|---------------|----------------------------------|
| COLOR OF KNOB | G,K,W                            |
| SERIES        | A.M.ML.PT.T<br>PS010.PS015.PS018 |









| PART NUMBER   | KB-S07BC-PA-□ |
|---------------|---------------|
| COLOR OF KNOB | G,K,W         |
| SERIES        | PD, MS        |







| PART NUMBER   | KB-S14AC-PA-□<br>KB-S14AD-PA-□   |
|---------------|----------------------------------|
| COLOR OF KNOB | G,K                              |
| SERIES        | A.M.ML.PT.T<br>PS010.PS015.PS018 |









| PART NUMBER   | KB-S19AC-PC-□                    |
|---------------|----------------------------------|
| COLOR OF KNOB | G,K,W                            |
| SERIES        | A.M.ML.PT.T<br>PS010.PS015.PS018 |











| PART NUMBER   | KB-S23BD-PA-□ |
|---------------|---------------|
| COLOR OF KNOB | G,K,W         |
| SERIES        | MS.PD         |



## **Mouser Electronics**

**Authorized Distributor** 

Click to View Pricing, Inventory, Delivery & Lifecycle Information:

Well Buying:

KB-R11AC-PC-T