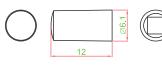

| ' <del>'</del> |                     |
|----------------|---------------------|
| PART NUMBER    | KB-R18DA-PA-□       |
| COLOR OF KNOB  | R,Y,N,B,W           |
| SERIES         | ACTUATOR (2 x 3 mm) |

|     | Ø7.5 |
|-----|------|
| 9.9 |      |
|     |      |

| PART NUMBER   | KB-R18A1A-PA-□                   |
|---------------|----------------------------------|
| COLOR OF KNOB | R,Y,N,B,W                        |
| SERIES        | A.M.ML.PT.T<br>PS010.PS015.PS018 |