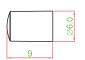

KB-R13AC-PA-□

K , T

ML

| PART NUMBER   | KB-R16AH-W-PA-□-2P |
|---------------|--------------------|
| COLOR OF KNOB | K,G                |
| SERIES        | RS003              |

|     | Ø7.5 |
|-----|------|
| 9.9 |      |