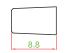

| PART NUMBER   | KB-R21BC-PA-□ |
|---------------|---------------|
| COLOR OF KNOB | K,W           |
| SERIES        | MS.PD         |

| 8.8 |      | 60 |
|-----|------|----|
|     | 10.2 |    |
|     |      |    |