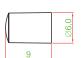

PART NUMBER

COLOR OF KNOB

KB-R12BD-PA-

 $\mathsf{K}$ ,  $\mathsf{T}$ 

| 4 |  |   |
|---|--|---|
|   |  |   |
|   |  | å |
|   |  |   |
|   |  |   |
| 6 |  |   |

PART NUMBER

COLOR OF KNOB

**SERIES** 

KB-R13AC-PA-□

K , T

ML

| PART NUMBER   | KB-R16AH-W-PA-□-2P |
|---------------|--------------------|
| COLOR OF KNOB | K,G                |
| SERIES        | RS003              |

|     | Ø7.5 |
|-----|------|
| 9.9 |      |