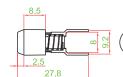

KB-R13AC-PA-□

K , T

ML

| PART NUMBER   | KB-R16AH-W-PA-□-2P |
|---------------|--------------------|
| COLOR OF KNOB | K,G                |
| SERIES        | RS003              |

|     | Ø7.5 |
|-----|------|
| 9.9 |      |