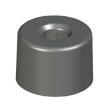

| PART NUMBER   | KB-R21BC-PA-□ |
|---------------|---------------|
| COLOR OF KNOB | K,W           |
| SERIES        | MS.PD         |

| 8.8 |      | 60 |
|-----|------|----|
|     | 10.2 |    |
|     |      |    |