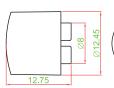

R02BD-PA-

Κ

MS.PD

KB-R03DA-PA-

G, K, R

ACTUATOR (2 x 3 mm)

A.M.ML.PT.T

PS010.PS015.PS018









| PART NUMBER   | KB-R02AD-PA-□                    |
|---------------|----------------------------------|
| COLOR OF KNOB | К                                |
| SERIES        | A.M.ML.PT.T<br>PS010.PS015.PS018 |





PART NUMBER

COLOR OF KNOB

SERIES











|--|

| PART NUMBER   | KB-R03BA-PA- |
|---------------|--------------|
| COLOR OF KNOB | G,K,R        |
| SERIES        | MS.PD        |





PART NUMBER

COLOR OF KNOB

SERIES

COLOR OF KNOB

**SERIES** 











| PART NUMBER   | KB-R05AC-PC-                     |
|---------------|----------------------------------|
| COLOR OF KNOB | К,Т                              |
| SERIES        | A.M.ML.PT.T<br>PS010.PS015.PS018 |













| PART NUMBER   | KB-R08AC-K-PC-Y |
|---------------|-----------------|
| COLOR OF KNOB | B.G.N.O.R.W.Y   |
| SERIES        | Т               |





238





| PART NUMBER   | KB-R10CA-PA-□ |
|---------------|---------------|
| COLOR OF KNOB | B,G,W,K,R     |
| SERIES        | KT            |



WELL BUYING INDUSTRIAL CO., LTD



| PART NUMBER   | KB-R11AC-PA-                     |
|---------------|----------------------------------|
| COLOR OF KNOB | К,Т                              |
| SERIES        | A.M.ML.PT.T<br>PS010.PS015.PS018 |





PART NUMBER

COLOR OF KNOB





KB-R12BD-PA-

 $\mathsf{K}$ ,  $\mathsf{T}$ 

| 4 |  |   |
|---|--|---|
|   |  |   |
|   |  | å |
|   |  |   |
|   |  |   |
| 6 |  |   |



PART NUMBER

COLOR OF KNOB

**SERIES** 















KB-R13AC-PA-□