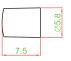

KB-R13AC-PA-□

K , T

ML

| PART NUMBER   | KB-R16AH-W-PA-□-2P |
|---------------|--------------------|
| COLOR OF KNOB | K,G                |
| SERIES        | RS003              |

|     | Ø7.5 |
|-----|------|
| 9.9 |      |