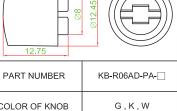

| PART NUMBER   | KB-R22AC-PC-□                    |
|---------------|----------------------------------|
| COLOR OF KNOB | G,K,W                            |
| SERIES        | A.M.ML.PT.T<br>PS010.PS015.PS018 |