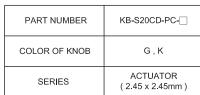

PART NUMBER   | KB-S07AC-PA-                     |
|---------------|----------------------------------|
| COLOR OF KNOB | G,K,W                            |
| SERIES        | A.M.ML.PT.T<br>PS010.PS015.PS018 |









| PART NUMBER   | KB-S07BC-PA-□ |
|---------------|---------------|
| COLOR OF KNOB | G,K,W         |
| SERIES        | PD, MS        |







| PART NUMBER   | KB-S14AC-PA-□<br>KB-S14AD-PA-□   |
|---------------|----------------------------------|
| COLOR OF KNOB | G,K                              |
| SERIES        | A.M.ML.PT.T<br>PS010.PS015.PS018 |









| PART NUMBER   | KB-S19AC-PC-□                    |
|---------------|----------------------------------|
| COLOR OF KNOB | G,K,W                            |
| SERIES        | A.M.ML.PT.T<br>PS010.PS015.PS018 |











| PART NUMBER   | KB-S23BD-PA-□ |
|---------------|---------------|
| COLOR OF KNOB | G,K,W         |
| SERIES        | MS.PD         |



## **Mouser Electronics**

**Authorized Distributor** 

Click to View Pricing, Inventory, Delivery & Lifecycle Information:

Well Buying:

KB-R11AC-PC-T