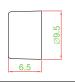

KB-R13AC-PA-□

K , T

ML

| PART NUMBER   | KB-R16AH-W-PA-□-2P |
|---------------|--------------------|
| COLOR OF KNOB | K,G                |
| SERIES        | RS003              |

|     | Ø7.5 |
|-----|------|
| 9.9 |      |