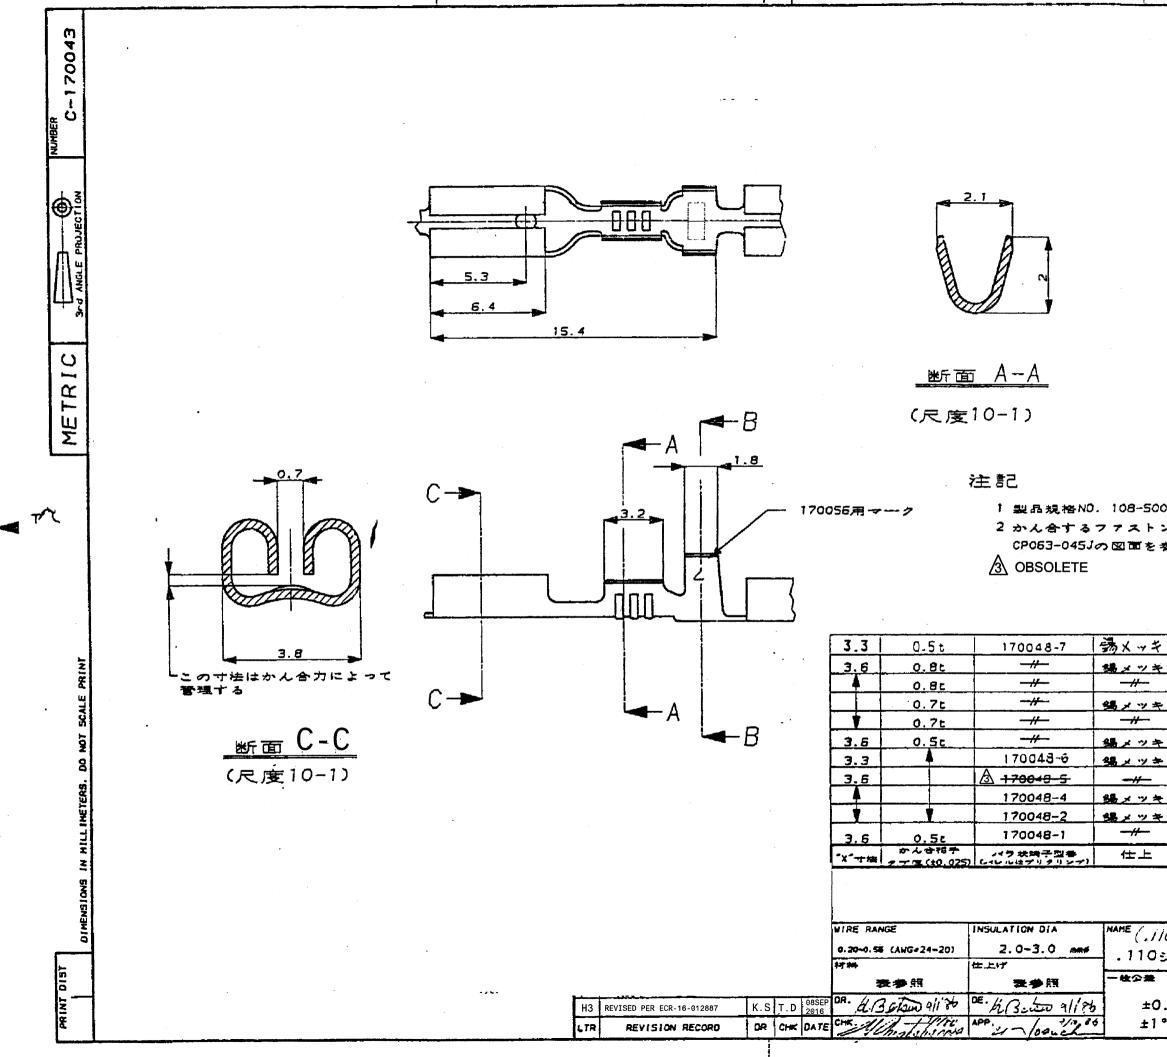

| 3.7                                                                                                                                                                                                                                                                                                                                                                                                                                                                                                                                                                                                                                                                                                                                                                                                                                                                                                                                                                                                                                                                                                                                                                                                                                                                                                                                                                                                                                                                                                                                                                                                                                                                                                                                                                                                                                                                                                                                                                                                                                                                                                                          | c                  |
|------------------------------------------------------------------------------------------------------------------------------------------------------------------------------------------------------------------------------------------------------------------------------------------------------------------------------------------------------------------------------------------------------------------------------------------------------------------------------------------------------------------------------------------------------------------------------------------------------------------------------------------------------------------------------------------------------------------------------------------------------------------------------------------------------------------------------------------------------------------------------------------------------------------------------------------------------------------------------------------------------------------------------------------------------------------------------------------------------------------------------------------------------------------------------------------------------------------------------------------------------------------------------------------------------------------------------------------------------------------------------------------------------------------------------------------------------------------------------------------------------------------------------------------------------------------------------------------------------------------------------------------------------------------------------------------------------------------------------------------------------------------------------------------------------------------------------------------------------------------------------------------------------------------------------------------------------------------------------------------------------------------------------------------------------------------------------------------------------------------------------|--------------------|
| <u>断面 B-B</u><br>(尺度10-1)<br>22<br>ンタブの詳細は<br>参照の事                                                                                                                                                                                                                                                                                                                                                                                                                                                                                                                                                                                                                                                                                                                                                                                                                                                                                                                                                                                                                                                                                                                                                                                                                                                                                                                                                                                                                                                                                                                                                                                                                                                                                                                                                                                                                                                                                                                                                                                                                                                                           | -                  |
| 17月2月0.250                                                                                                                                                                                                                                                                                                                                                                                                                                                                                                                                                                                                                                                                                                                                                                                                                                                                                                                                                                                                                                                                                                                                                                                                                                                                                                                                                                                                                                                                                                                                                                                                                                                                                                                                                                                                                                                                                                                                                                                                                                                                                                                   | 170056-4           |
|                                                                                                                                                                                                                                                                                                                                                                                                                                                                                                                                                                                                                                                                                                                                                                                                                                                                                                                                                                                                                                                                                                                                                                                                                                                                                                                                                                                                                                                                                                                                                                                                                                                                                                                                                                                                                                                                                                                                                                                                                                                                                                                              | 4 -3               |
| ÷                                                                                                                                                                                                                                                                                                                                                                                                                                                                                                                                                                                                                                                                                                                                                                                                                                                                                                                                                                                                                                                                                                                                                                                                                                                                                                                                                                                                                                                                                                                                                                                                                                                                                                                                                                                                                                                                                                                                                                                                                                                                                                                            | -2                 |
|                                                                                                                                                                                                                                                                                                                                                                                                                                                                                                                                                                                                                                                                                                                                                                                                                                                                                                                                                                                                                                                                                                                                                                                                                                                                                                                                                                                                                                                                                                                                                                                                                                                                                                                                                                                                                                                                                                                                                                                                                                                                                                                              | A +70056-1         |
| <u>e</u>                                                                                                                                                                                                                                                                                                                                                                                                                                                                                                                                                                                                                                                                                                                                                                                                                                                                                                                                                                                                                                                                                                                                                                                                                                                                                                                                                                                                                                                                                                                                                                                                                                                                                                                                                                                                                                                                                                                                                                                                                                                                                                                     | 1-170043-2         |
| テ 黄纲0.25と                                                                                                                                                                                                                                                                                                                                                                                                                                                                                                                                                                                                                                                                                                                                                                                                                                                                                                                                                                                                                                                                                                                                                                                                                                                                                                                                                                                                                                                                                                                                                                                                                                                                                                                                                                                                                                                                                                                                                                                                                                                                                                                    | -6                 |
| <u> 鶏メッキ 浸黄銅0.25と</u>                                                                                                                                                                                                                                                                                                                                                                                                                                                                                                                                                                                                                                                                                                                                                                                                                                                                                                                                                                                                                                                                                                                                                                                                                                                                                                                                                                                                                                                                                                                                                                                                                                                                                                                                                                                                                                                                                                                                                                                                                                                                                                        | 5                  |
| リン青銅0.25と                                                                                                                                                                                                                                                                                                                                                                                                                                                                                                                                                                                                                                                                                                                                                                                                                                                                                                                                                                                                                                                                                                                                                                                                                                                                                                                                                                                                                                                                                                                                                                                                                                                                                                                                                                                                                                                                                                                                                                                                                                                                                                                    | -4                 |
| <u>生 黄銅0.25</u> と<br>黄銅0.25と                                                                                                                                                                                                                                                                                                                                                                                                                                                                                                                                                                                                                                                                                                                                                                                                                                                                                                                                                                                                                                                                                                                                                                                                                                                                                                                                                                                                                                                                                                                                                                                                                                                                                                                                                                                                                                                                                                                                                                                                                                                                                                 | 170043-1           |
| (10.25) (1.25) (1.25) (1.25) (1.25) (1.25) (1.25) (1.25) (1.25) (1.25) (1.25) (1.25) (1.25) (1.25) (1.25) (1.25) (1.25) (1.25) (1.25) (1.25) (1.25) (1.25) (1.25) (1.25) (1.25) (1.25) (1.25) (1.25) (1.25) (1.25) (1.25) (1.25) (1.25) (1.25) (1.25) (1.25) (1.25) (1.25) (1.25) (1.25) (1.25) (1.25) (1.25) (1.25) (1.25) (1.25) (1.25) (1.25) (1.25) (1.25) (1.25) (1.25) (1.25) (1.25) (1.25) (1.25) (1.25) (1.25) (1.25) (1.25) (1.25) (1.25) (1.25) (1.25) (1.25) (1.25) (1.25) (1.25) (1.25) (1.25) (1.25) (1.25) (1.25) (1.25) (1.25) (1.25) (1.25) (1.25) (1.25) (1.25) (1.25) (1.25) (1.25) (1.25) (1.25) (1.25) (1.25) (1.25) (1.25) (1.25) (1.25) (1.25) (1.25) (1.25) (1.25) (1.25) (1.25) (1.25) (1.25) (1.25) (1.25) (1.25) (1.25) (1.25) (1.25) (1.25) (1.25) (1.25) (1.25) (1.25) (1.25) (1.25) (1.25) (1.25) (1.25) (1.25) (1.25) (1.25) (1.25) (1.25) (1.25) (1.25) (1.25) (1.25) (1.25) (1.25) (1.25) (1.25) (1.25) (1.25) (1.25) (1.25) (1.25) (1.25) (1.25) (1.25) (1.25) (1.25) (1.25) (1.25) (1.25) (1.25) (1.25) (1.25) (1.25) (1.25) (1.25) (1.25) (1.25) (1.25) (1.25) (1.25) (1.25) (1.25) (1.25) (1.25) (1.25) (1.25) (1.25) (1.25) (1.25) (1.25) (1.25) (1.25) (1.25) (1.25) (1.25) (1.25) (1.25) (1.25) (1.25) (1.25) (1.25) (1.25) (1.25) (1.25) (1.25) (1.25) (1.25) (1.25) (1.25) (1.25) (1.25) (1.25) (1.25) (1.25) (1.25) (1.25) (1.25) (1.25) (1.25) (1.25) (1.25) (1.25) (1.25) (1.25) (1.25) (1.25) (1.25) (1.25) (1.25) (1.25) (1.25) (1.25) (1.25) (1.25) (1.25) (1.25) (1.25) (1.25) (1.25) (1.25) (1.25) (1.25) (1.25) (1.25) (1.25) (1.25) (1.25) (1.25) (1.25) (1.25) (1.25) (1.25) (1.25) (1.25) (1.25) (1.25) (1.25) (1.25) (1.25) (1.25) (1.25) (1.25) (1.25) (1.25) (1.25) (1.25) (1.25) (1.25) (1.25) (1.25) (1.25) (1.25) (1.25) (1.25) (1.25) (1.25) (1.25) (1.25) (1.25) (1.25) (1.25) (1.25) (1.25) (1.25) (1.25) (1.25) (1.25) (1.25) (1.25) (1.25) (1.25) (1.25) (1.25) (1.25) (1.25) (1.25) (1.25) (1.25) (1.25) (1.25) (1.25) (1.25) (1.25) (1.25) (1.25) (1.25) (1.25) (1.25) (1.25) (1.25) (1.25) (1.25) (1.25) (1.25) (1.25) (1.25) (1.25) (1.25) (1.25) (1.25) |                    |
| 1 13 117                                                                                                                                                                                                                                                                                                                                                                                                                                                                                                                                                                                                                                                                                                                                                                                                                                                                                                                                                                                                                                                                                                                                                                                                                                                                                                                                                                                                                                                                                                                                                                                                                                                                                                                                                                                                                                                                                                                                                                                                                                                                                                                     | 」連鎖状端子型香 A         |
| ID SERIES FASTON RECEPTACLE )                                                                                                                                                                                                                                                                                                                                                                                                                                                                                                                                                                                                                                                                                                                                                                                                                                                                                                                                                                                                                                                                                                                                                                                                                                                                                                                                                                                                                                                                                                                                                                                                                                                                                                                                                                                                                                                                                                                                                                                                                                                                                                |                    |
| シリーズファストンリセプタクル                                                                                                                                                                                                                                                                                                                                                                                                                                                                                                                                                                                                                                                                                                                                                                                                                                                                                                                                                                                                                                                                                                                                                                                                                                                                                                                                                                                                                                                                                                                                                                                                                                                                                                                                                                                                                                                                                                                                                                                                                                                                                                              |                    |
| SIZE LOC NUMBER                                                                                                                                                                                                                                                                                                                                                                                                                                                                                                                                                                                                                                                                                                                                                                                                                                                                                                                                                                                                                                                                                                                                                                                                                                                                                                                                                                                                                                                                                                                                                                                                                                                                                                                                                                                                                                                                                                                                                                                                                                                                                                              |                    |
| A3 J C                                                                                                                                                                                                                                                                                                                                                                                                                                                                                                                                                                                                                                                                                                                                                                                                                                                                                                                                                                                                                                                                                                                                                                                                                                                                                                                                                                                                                                                                                                                                                                                                                                                                                                                                                                                                                                                                                                                                                                                                                                                                                                                       | -170043            |
| • <b>SCALE</b><br>• <b>SCALE</b><br>5-1                                                                                                                                                                                                                                                                                                                                                                                                                                                                                                                                                                                                                                                                                                                                                                                                                                                                                                                                                                                                                                                                                                                                                                                                                                                                                                                                                                                                                                                                                                                                                                                                                                                                                                                                                                                                                                                                                                                                                                                                                                                                                      | 13 SHEET<br>1 OF 1 |
|                                                                                                                                                                                                                                                                                                                                                                                                                                                                                                                                                                                                                                                                                                                                                                                                                                                                                                                                                                                                                                                                                                                                                                                                                                                                                                                                                                                                                                                                                                                                                                                                                                                                                                                                                                                                                                                                                                                                                                                                                                                                                                                              |                    |
| CUSTOMER DRAWING                                                                                                                                                                                                                                                                                                                                                                                                                                                                                                                                                                                                                                                                                                                                                                                                                                                                                                                                                                                                                                                                                                                                                                                                                                                                                                                                                                                                                                                                                                                                                                                                                                                                                                                                                                                                                                                                                                                                                                                                                                                                                                             |                    |