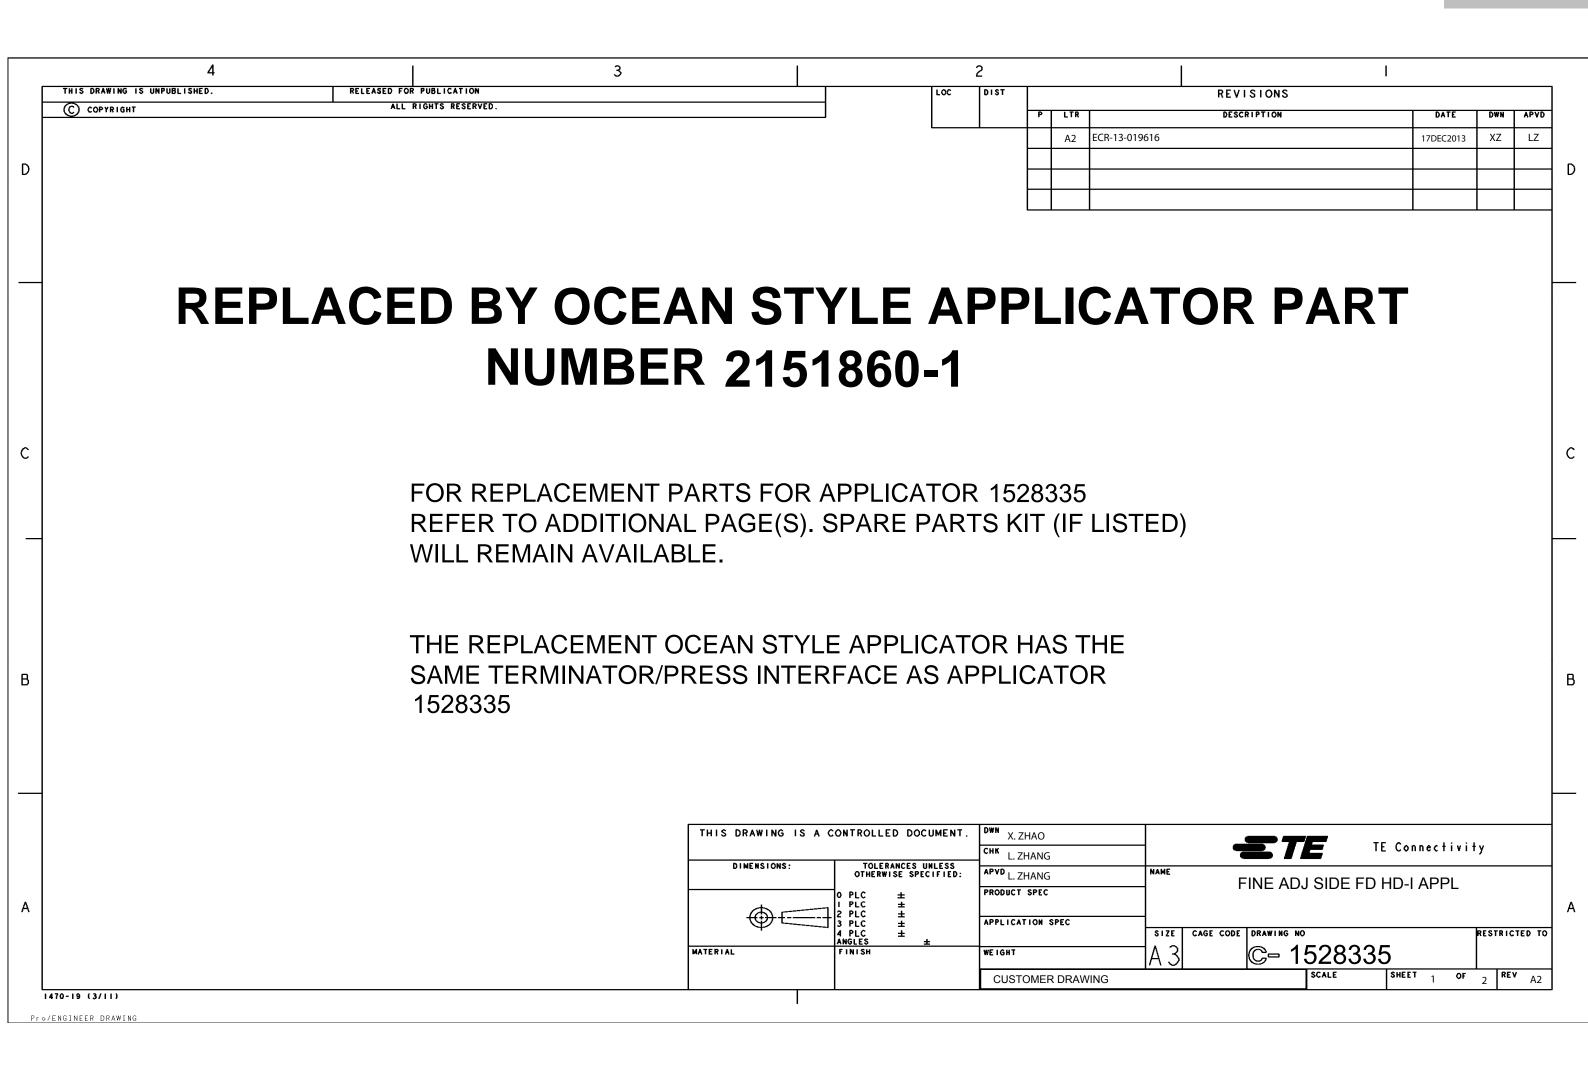

|                                                                                                                                                                                                                                                                                                                                                                                                                                                                                                                                                                                                                                                                                                                                                                                                                                                                                                                                                                                                                                                                                                                                                                                                                                                                                                                                                                                                                                          | 1528335 😞                                              | 1528335                                        |                                                                                                            |                                                                |
|------------------------------------------------------------------------------------------------------------------------------------------------------------------------------------------------------------------------------------------------------------------------------------------------------------------------------------------------------------------------------------------------------------------------------------------------------------------------------------------------------------------------------------------------------------------------------------------------------------------------------------------------------------------------------------------------------------------------------------------------------------------------------------------------------------------------------------------------------------------------------------------------------------------------------------------------------------------------------------------------------------------------------------------------------------------------------------------------------------------------------------------------------------------------------------------------------------------------------------------------------------------------------------------------------------------------------------------------------------------------------------------------------------------------------------------|--------------------------------------------------------|------------------------------------------------|------------------------------------------------------------------------------------------------------------|----------------------------------------------------------------|
| DRAWING MADE IN THIRD ANGLE PROJECTION                                                                                                                                                                                                                                                                                                                                                                                                                                                                                                                                                                                                                                                                                                                                                                                                                                                                                                                                                                                                                                                                                                                                                                                                                                                                                                                                                                                                   |                                                        | [ 1320333 ]<br>F                               |                                                                                                            | /home/eb003653/edmmod                                          |
| NUMBER REV USED TERMINATOR FEED TYPE                                                                                                                                                                                                                                                                                                                                                                                                                                                                                                                                                                                                                                                                                                                                                                                                                                                                                                                                                                                                                                                                                                                                                                                                                                                                                                                                                                                                     |                                                        | -                                              | - 1 1 1 1 1 1 1528335                                                                                      | PRINT, APPLICATOR LOG SHEET 72                                 |
| 1528335-2 A BENCH MECH PRE FEE                                                                                                                                                                                                                                                                                                                                                                                                                                                                                                                                                                                                                                                                                                                                                                                                                                                                                                                                                                                                                                                                                                                                                                                                                                                                                                                                                                                                           | D CUTS CARRIER                                         | -                                              | <u>- 1 1 1 1 1 1 1 1338705-3</u>                                                                           | DOCUMENTATION PACKAGE 71 00<br>70 0                            |
| 1528335-6     A     -     LEADMAKER     MECH POST FEE       7-1528335-1     A     -     LEADMAKER     MECH POST FEE                                                                                                                                                                                                                                                                                                                                                                                                                                                                                                                                                                                                                                                                                                                                                                                                                                                                                                                                                                                                                                                                                                                                                                                                                                                                                                                      | ED CUNTINUUUS CARRIER                                  | -                                              |                                                                                                            |                                                                |
| 7-1528335-2 A - BENCH MECH PRE FEE                                                                                                                                                                                                                                                                                                                                                                                                                                                                                                                                                                                                                                                                                                                                                                                                                                                                                                                                                                                                                                                                                                                                                                                                                                                                                                                                                                                                       | D -2 AND SPARE PARTS                                   | 37                                             | - 1 1 1 1 1 461264-5                                                                                       | PLATE, IDENTIFICATION 67                                       |
| 7-1528335-6     A     -     LEADMAKER     MECH POST FEE       7-1528335-7     A     -     -     -     -                                                                                                                                                                                                                                                                                                                                                                                                                                                                                                                                                                                                                                                                                                                                                                                                                                                                                                                                                                                                                                                                                                                                                                                                                                                                                                                                  | ED -6 AND SPARE PARTS I<br>SPARE PARTS KIT             |                                                | - 2 2 2 2 2 2 2 21017-2                                                                                    | SCR, DRIVE (#2×.19) ID PLATE 66                                |
|                                                                                                                                                                                                                                                                                                                                                                                                                                                                                                                                                                                                                                                                                                                                                                                                                                                                                                                                                                                                                                                                                                                                                                                                                                                                                                                                                                                                                                          |                                                        |                                                |                                                                                                            | 65 D                                                           |
| CRIMP DATA FRAMATOME TERMINAL FRAMATOME CRIMP SPECS                                                                                                                                                                                                                                                                                                                                                                                                                                                                                                                                                                                                                                                                                                                                                                                                                                                                                                                                                                                                                                                                                                                                                                                                                                                                                                                                                                                      |                                                        |                                                | - 1 1 1 1 1 1 3-18031-0                                                                                    | SCR, SKT SET (M6X6) RAM 63<br>62                               |
| TERMINAL NAME: MALE TERMINAL SICMA 1.5 X 0.8 PSA CONTROL SPEC.                                                                                                                                                                                                                                                                                                                                                                                                                                                                                                                                                                                                                                                                                                                                                                                                                                                                                                                                                                                                                                                                                                                                                                                                                                                                                                                                                                           |                                                        | -                                              | - 2 2 2 2 2 2 1-18024-5                                                                                    | SCR, BHC (M5X25) DRAG 61                                       |
| CRIMP SIZE TYPE RANGE                                                                                                                                                                                                                                                                                                                                                                                                                                                                                                                                                                                                                                                                                                                                                                                                                                                                                                                                                                                                                                                                                                                                                                                                                                                                                                                                                                                                                    |                                                        | -                                              | -     1     1     1     1     1     18024-7       -     1     1     1     1     1     5-18022-2            | SCR, BHC (M4X10) ANVIL 60   SCR, HEX (M4X8) FEED FINGER 59     |
| WIRE     2.03     [.080 IN]     F     0.35mm <sup>2</sup> - 0.75mm <sup>2</sup> INSUL     2.54     [.100 IN]     0V     1.25-1.80     [.049071 IN]                                                                                                                                                                                                                                                                                                                                                                                                                                                                                                                                                                                                                                                                                                                                                                                                                                                                                                                                                                                                                                                                                                                                                                                                                                                                                       |                                                        | (96)                                           |                                                                                                            | 58                                                             |
| WIRE STRIP LENGTH APPL INSTRUCTION                                                                                                                                                                                                                                                                                                                                                                                                                                                                                                                                                                                                                                                                                                                                                                                                                                                                                                                                                                                                                                                                                                                                                                                                                                                                                                                                                                                                       |                                                        | -                                              | - 1 1 1 1 1 1 1 1338685-1                                                                                  | PAWL, FEED 56                                                  |
| 4.62-5.38 [.182212 IN] 408-8322 & 408-8490                                                                                                                                                                                                                                                                                                                                                                                                                                                                                                                                                                                                                                                                                                                                                                                                                                                                                                                                                                                                                                                                                                                                                                                                                                                                                                                                                                                               |                                                        | - 38                                           | - 4 4 4 4 4 4 18024-8                                                                                      | SCR,BHC (M4×12) SHEAR HOLDER 54                                |
| TERMINAL FEED<br>APPL SPEC NONE 4 - FEED<br>10.00 [.394 ]N]                                                                                                                                                                                                                                                                                                                                                                                                                                                                                                                                                                                                                                                                                                                                                                                                                                                                                                                                                                                                                                                                                                                                                                                                                                                                                                                                                                              |                                                        | -                                              | - 2 2 2 2 2 2 9-18023-6                                                                                    | SCR, SHC (M4×14) TERM HLD DWN 53                               |
| APPL SPEC NONE 4 - 10.00 [.394 ]N]                                                                                                                                                                                                                                                                                                                                                                                                                                                                                                                                                                                                                                                                                                                                                                                                                                                                                                                                                                                                                                                                                                                                                                                                                                                                                                                                                                                                       |                                                        |                                                | -     1     1     1     1     1     18030-1       -     1     1     1     1     1     811242-5             | NUT, HEX (M3) HOLD DOWN52BUMPER, HOLDDOWN51                    |
| TERMINALS APPLIED                                                                                                                                                                                                                                                                                                                                                                                                                                                                                                                                                                                                                                                                                                                                                                                                                                                                                                                                                                                                                                                                                                                                                                                                                                                                                                                                                                                                                        |                                                        |                                                | -     1     1     1     1     1     690753-2       -     1     1     1     1     1     18024-3             | SPACER, TONKER 50<br>SCR.BHC (M3X10) CAM 49                    |
| AMP TERM PN MFR TERM PN                                                                                                                                                                                                                                                                                                                                                                                                                                                                                                                                                                                                                                                                                                                                                                                                                                                                                                                                                                                                                                                                                                                                                                                                                                                                                                                                                                                                                  |                                                        |                                                | 1 - 1 - 1338675-1                                                                                          | CAM, PRE FEED 30 & 40 mm ST 48                                 |
| 월 286964-1 211CL251120                                                                                                                                                                                                                                                                                                                                                                                                                                                                                                                                                                                                                                                                                                                                                                                                                                                                                                                                                                                                                                                                                                                                                                                                                                                                                                                                                                                                                   |                                                        | -                                              | -     1     -     1     1338676-1       -     1     1     1     1     1320999-3                            | CAM, POST FEED 30 & 40 mm ST 47<br>APPLICATOR BASIC SUBASSY 46 |
| 286964-2 211CL2S1230                                                                                                                                                                                                                                                                                                                                                                                                                                                                                                                                                                                                                                                                                                                                                                                                                                                                                                                                                                                                                                                                                                                                                                                                                                                                                                                                                                                                                     |                                                        | -                                              | - 1 1 1 1 1 1 1 690191-1<br>- 1 1 1 1 1 1 1 1338660-1                                                      | PLUG, NYLON 45<br>RAM 44                                       |
|                                                                                                                                                                                                                                                                                                                                                                                                                                                                                                                                                                                                                                                                                                                                                                                                                                                                                                                                                                                                                                                                                                                                                                                                                                                                                                                                                                                                                                          |                                                        |                                                |                                                                                                            | 43 C                                                           |
|                                                                                                                                                                                                                                                                                                                                                                                                                                                                                                                                                                                                                                                                                                                                                                                                                                                                                                                                                                                                                                                                                                                                                                                                                                                                                                                                                                                                                                          |                                                        |                                                | - 1 1 1 1 1 1 2-18024-6                                                                                    | 42<br>SCR,BHC (M8X25) RAM 41                                   |
|                                                                                                                                                                                                                                                                                                                                                                                                                                                                                                                                                                                                                                                                                                                                                                                                                                                                                                                                                                                                                                                                                                                                                                                                                                                                                                                                                                                                                                          |                                                        |                                                | - 1 1 1 1 1 1 690125-1                                                                                     | 40<br>SHIM SUBASSY 39                                          |
| WIRE<br>SIZE<br>WIRE CRIMP HEIGHT REF<br>SETTING                                                                                                                                                                                                                                                                                                                                                                                                                                                                                                                                                                                                                                                                                                                                                                                                                                                                                                                                                                                                                                                                                                                                                                                                                                                                                                                                                                                         |                                                        |                                                | - 1 1 1 1 1 1 469367-9                                                                                     | SPACER, FINE ADJUST 38                                         |
| mm <sup>-</sup> AWG                                                                                                                                                                                                                                                                                                                                                                                                                                                                                                                                                                                                                                                                                                                                                                                                                                                                                                                                                                                                                                                                                                                                                                                                                                                                                                                                                                                                                      | (46) (67) (68                                          |                                                | - 1 1 1 1 1 1 879103-3                                                                                     | FINE ADJUST HEAD SUBASSY 37<br>36                              |
| 0.75mm <sup>2</sup> 1.28 ±0.04 [.050 ±.0015 IN] B 4<br>0.50mm <sup>2</sup> 1.22 ±0.04 [.048 ±.0015 IN] B 7                                                                                                                                                                                                                                                                                                                                                                                                                                                                                                                                                                                                                                                                                                                                                                                                                                                                                                                                                                                                                                                                                                                                                                                                                                                                                                                               |                                                        |                                                |                                                                                                            | 35<br>SUPPORT, TERMINAL 34                                     |
| 0.35mm <sup>2</sup> 1.18 ±0.04 [.046 ±.0015 IN] C 1                                                                                                                                                                                                                                                                                                                                                                                                                                                                                                                                                                                                                                                                                                                                                                                                                                                                                                                                                                                                                                                                                                                                                                                                                                                                                                                                                                                      |                                                        |                                                | -     1     1     1     1     1     1-1320934-3       -     2     2     2     2     2     1-18024-0        | SUPPORT, TERMINAL34SCR, BHC (M4X20) STRIP GUIDE33              |
| Ф                                                                                                                                                                                                                                                                                                                                                                                                                                                                                                                                                                                                                                                                                                                                                                                                                                                                                                                                                                                                                                                                                                                                                                                                                                                                                                                                                                                                                                        |                                                        |                                                | - 1 1 1 1 1 1 1 1 18027-2<br>- 1 1 1 1 1 1 1 1 1-18023-2                                                   | WASHER, FLAT(M4) 32                                            |
|                                                                                                                                                                                                                                                                                                                                                                                                                                                                                                                                                                                                                                                                                                                                                                                                                                                                                                                                                                                                                                                                                                                                                                                                                                                                                                                                                                                                                                          |                                                        | · · · · · · · · · · · · · · · · · · ·          | - 1 1 1 1 1 1 1 1320908-1                                                                                  | SPACER, STRIP GUIDE 30                                         |
|                                                                                                                                                                                                                                                                                                                                                                                                                                                                                                                                                                                                                                                                                                                                                                                                                                                                                                                                                                                                                                                                                                                                                                                                                                                                                                                                                                                                                                          |                                                        | (21)                                           | -     1     1     1     1     1     1633073-1       -     1     1     1     1     1     1-455888-0         | STRIP GUIDE PLATE ASSY 29<br>SPACER, FRONT SHEAR DEP 28        |
|                                                                                                                                                                                                                                                                                                                                                                                                                                                                                                                                                                                                                                                                                                                                                                                                                                                                                                                                                                                                                                                                                                                                                                                                                                                                                                                                                                                                                                          |                                                        |                                                | -     2     2     2     2     2     1     1     22284-0       -     1     1     1     1     1     356835-1 | SPRING, DRAG27LEVER, DRAG RELEASE26                            |
|                                                                                                                                                                                                                                                                                                                                                                                                                                                                                                                                                                                                                                                                                                                                                                                                                                                                                                                                                                                                                                                                                                                                                                                                                                                                                                                                                                                                                                          |                                                        |                                                | - 1 1 1 1 1 1 1 240792-1                                                                                   | DRAG, TERMINAL 25                                              |
|                                                                                                                                                                                                                                                                                                                                                                                                                                                                                                                                                                                                                                                                                                                                                                                                                                                                                                                                                                                                                                                                                                                                                                                                                                                                                                                                                                                                                                          |                                                        |                                                | -     1     1     1     1     1     1320928-1       -     1     1     1     1     1     980371-4           | PLATE, STRIP GUIDE24SCR,SHC SHLD23                             |
|                                                                                                                                                                                                                                                                                                                                                                                                                                                                                                                                                                                                                                                                                                                                                                                                                                                                                                                                                                                                                                                                                                                                                                                                                                                                                                                                                                                                                                          |                                                        | 34                                             | - 1 - 1 1 - 1 690472-2<br>- 1 1 1 1 1 1 1 1 1 1-18023-1                                                    | STRIPPER22SCR, SHC (M4X10) STRIPPER21B                         |
|                                                                                                                                                                                                                                                                                                                                                                                                                                                                                                                                                                                                                                                                                                                                                                                                                                                                                                                                                                                                                                                                                                                                                                                                                                                                                                                                                                                                                                          |                                                        |                                                | - 4 4 4 4 4 4 18025-2                                                                                      | WASHER,LOCK(M4)STRIPPER 20                                     |
|                                                                                                                                                                                                                                                                                                                                                                                                                                                                                                                                                                                                                                                                                                                                                                                                                                                                                                                                                                                                                                                                                                                                                                                                                                                                                                                                                                                                                                          | (29) REF                                               | $\bigotimes$                                   | 1 - 1 - 690472-1                                                                                           | STRIPPER 19                                                    |
| A RECOMMENDED SPARE PARTS.                                                                                                                                                                                                                                                                                                                                                                                                                                                                                                                                                                                                                                                                                                                                                                                                                                                                                                                                                                                                                                                                                                                                                                                                                                                                                                                                                                                                               |                                                        |                                                | - 1 1 1338684-1                                                                                            | HOLDER, SHEAR, FRONT (NO-CUT) 17                               |
| 2. GREASE RAM, CAM, CAM FOLLOWER AND FEED ROD LIGHTLY.                                                                                                                                                                                                                                                                                                                                                                                                                                                                                                                                                                                                                                                                                                                                                                                                                                                                                                                                                                                                                                                                                                                                                                                                                                                                                                                                                                                   | 46 (REF)                                               |                                                |                                                                                                            | 15                                                             |
| 3. LUBRICATE DAILY PER THE APPLICATOR INSTRUCTION                                                                                                                                                                                                                                                                                                                                                                                                                                                                                                                                                                                                                                                                                                                                                                                                                                                                                                                                                                                                                                                                                                                                                                                                                                                                                                                                                                                        | C C C C C C C C C C C C C C C C C C C                  |                                                |                                                                                                            | 14                                                             |
| SHEET SUPPLIED WITH THE APPLICATOR.                                                                                                                                                                                                                                                                                                                                                                                                                                                                                                                                                                                                                                                                                                                                                                                                                                                                                                                                                                                                                                                                                                                                                                                                                                                                                                                                                                                                      |                                                        |                                                | - 1 1 1 1 1 1 5-22280-0<br>- 1 1 1 1 1 1 1 356885-4                                                        | SPRING, SHEAR 12<br>STOP. SHEAR 11                             |
| 24 FOR URIMP SPECIFICATIONS SEE DRG. 211F10316 PAGE 3/3.                                                                                                                                                                                                                                                                                                                                                                                                                                                                                                                                                                                                                                                                                                                                                                                                                                                                                                                                                                                                                                                                                                                                                                                                                                                                                                                                                                                 |                                                        |                                                | 1 1 - 1 1 1320921-1                                                                                        | HOLDER, SHEAR, FRONT (CUT) 10                                  |
| ENED.                                                                                                                                                                                                                                                                                                                                                                                                                                                                                                                                                                                                                                                                                                                                                                                                                                                                                                                                                                                                                                                                                                                                                                                                                                                                                                                                                                                                                                    |                                                        |                                                | -     1     1     1     1     1     462006-2       1     2     2     2     1     1     1     3-1333204-3   | SHEAR, FLOAT (FRONT) 9<br>ANVIL 8                              |
| ents and entry | (REF)                                                  |                                                | - <u>1 1 1 1 1 3-240641-3</u>                                                                              | SPACER, DEPRESSOR (REAR) 7                                     |
|                                                                                                                                                                                                                                                                                                                                                                                                                                                                                                                                                                                                                                                                                                                                                                                                                                                                                                                                                                                                                                                                                                                                                                                                                                                                                                                                                                                                                                          |                                                        |                                                | - 1 1 1 1 1 1 2-455889-0                                                                                   | DEPRESSOR, SHEAR (FRONT) 5                                     |
| ANTED.                                                                                                                                                                                                                                                                                                                                                                                                                                                                                                                                                                                                                                                                                                                                                                                                                                                                                                                                                                                                                                                                                                                                                                                                                                                                                                                                                                                                                                   |                                                        |                                                | -     1     1     1     1     1     238011-4       1     2     2     2     1     1     1     1-854830-8    | SPACER, BLOCK CRIMPER 4<br>CRIMPER, INSULATION 3               |
|                                                                                                                                                                                                                                                                                                                                                                                                                                                                                                                                                                                                                                                                                                                                                                                                                                                                                                                                                                                                                                                                                                                                                                                                                                                                                                                                                                                                                                          |                                                        |                                                | - 1 1 1 1 1 1 1 455888-5<br>1 2 2 2 1 1 1 2-456405-4                                                       | SPACER, CRIMPER 2                                              |
| VIEW B ROTATED 180°                                                                                                                                                                                                                                                                                                                                                                                                                                                                                                                                                                                                                                                                                                                                                                                                                                                                                                                                                                                                                                                                                                                                                                                                                                                                                                                                                                                                                      | ——————————————————————————————————————                 | <u>/1</u><br>-                                 | -77 -76 -72 -71 -6 -2 -1 PART NO                                                                           | CRIMPER, WIRE 1<br>DESCRIPTION ITEM<br>NO                      |
| POST FEED 40 mm STROKE POST FEED 30 mm STROKE PRE FEED 30 mm STROKE PRE                                                                                                                                                                                                                                                                                                                                                                                                                                                                                                                                                                                                                                                                                                                                                                                                                                                                                                                                                                                                                                                                                                                                                                                                                                                                                                                                                                  | FEED 40 mm STROKE                                      |                                                |                                                                                                            | ASSY NO (WHEN BLANK, USE DWG REVISION) A                       |
|                                                                                                                                                                                                                                                                                                                                                                                                                                                                                                                                                                                                                                                                                                                                                                                                                                                                                                                                                                                                                                                                                                                                                                                                                                                                                                                                                                                                                                          | ON INSTALLATION, SET WIRE<br>DISC TO LARGEST WIRE SIZE |                                                | DIMENSIONS: mm [INCHES] MATL _ HT T<br>DO NOT SCALE PRINT                                                  | R _ FIN _                                                      |
|                                                                                                                                                                                                                                                                                                                                                                                                                                                                                                                                                                                                                                                                                                                                                                                                                                                                                                                                                                                                                                                                                                                                                                                                                                                                                                                                                                                                                                          |                                                        |                                                | TOLERANCES UNLESS<br>OTHERWISE SPECIFIED: DR 21 JAN04 APP 21 JAN                                           | A DA DA P Tyco Electronics                                     |
|                                                                                                                                                                                                                                                                                                                                                                                                                                                                                                                                                                                                                                                                                                                                                                                                                                                                                                                                                                                                                                                                                                                                                                                                                                                                                                                                                                                                                                          | HEIGHT SETTING WILL CAUSE                              |                                                | 2 PLC DEC ±- CHK - REL 22APR0<br>3 PLC DEC ± L.LOFT                                                        | HOUSE Harrisburg, PA 17105-3608                                |
|                                                                                                                                                                                                                                                                                                                                                                                                                                                                                                                                                                                                                                                                                                                                                                                                                                                                                                                                                                                                                                                                                                                                                                                                                                                                                                                                                                                                                                          | (48) DAMAGE TO CRIMP TOOLING.                          | LONG POSITION                                  | ANGLES ± -<br>SURF TEXTURE:                                                                                | E FD HD-I APPL MACHINE REF<br>HD-I APPL                        |
| Image: Line big     Image: Li                                                                                                                                                            | ^                                                      | GUIDE OFF WIRE BARREL PF LTR REVISION RECORD A | APP DATE SHARP EDGES RO.38 MAX - UNI                                                                       | 1528335 SHEET REV<br>1 of 1 A                                  |
| AMP 1756 REV 3-92 8 22-APR-04 12:01:02 eb003653 7                                                                                                                                                                                                                                                                                                                                                                                                                                                                                                                                                                                                                                                                                                                                                                                                                                                                                                                                                                                                                                                                                                                                                                                                                                                                                                                                                                                        | 6 5 <sup>4</sup>                                       | 4 3                                            | 00779 CUSTOMER AND ASSEMB                                                                                  | LY DRAWING                                                     |
|                                                                                                                                                                                                                                                                                                                                                                                                                                                                                                                                                                                                                                                                                                                                                                                                                                                                                                                                                                                                                                                                                                                                                                                                                                                                                                                                                                                                                                          |                                                        |                                                |                                                                                                            |                                                                |