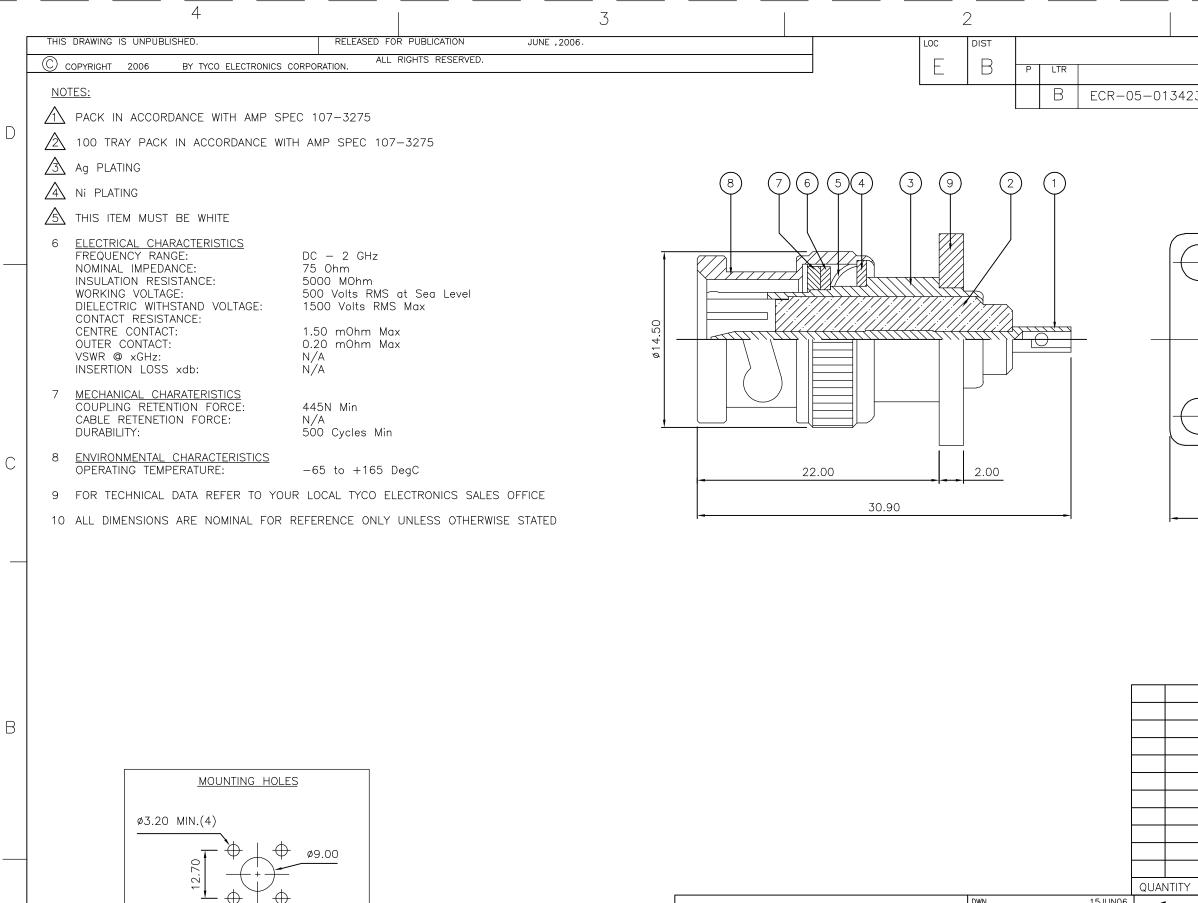

12.70

AMP 1470-19 REV 31MAR2000

А

| REVISIONS                                                                                                                                                                                                                                                                                                                                                                                                                                                                                                                                                                                                                                                                                              |                                              |                                                                                                 |          |                                                   |   |
|--------------------------------------------------------------------------------------------------------------------------------------------------------------------------------------------------------------------------------------------------------------------------------------------------------------------------------------------------------------------------------------------------------------------------------------------------------------------------------------------------------------------------------------------------------------------------------------------------------------------------------------------------------------------------------------------------------|----------------------------------------------|-------------------------------------------------------------------------------------------------|----------|---------------------------------------------------|---|
| DESCRIPTION                                                                                                                                                                                                                                                                                                                                                                                                                                                                                                                                                                                                                                                                                            |                                              | DATE                                                                                            | DWN      | APVD                                              |   |
| -23                                                                                                                                                                                                                                                                                                                                                                                                                                                                                                                                                                                                                                                                                                    | 1                                            | 5JUN06                                                                                          | JMSF     | WK                                                |   |
|                                                                                                                                                                                                                                                                                                                                                                                                                                                                                                                                                                                                                                                                                                        | ø3                                           | 1.00X4                                                                                          | <u> </u> |                                                   | D |
|                                                                                                                                                                                                                                                                                                                                                                                                                                                                                                                                                                                                                                                                                                        | )                                            |                                                                                                 |          |                                                   |   |
| $\forall$ $\downarrow$ $\forall$                                                                                                                                                                                                                                                                                                                                                                                                                                                                                                                                                                                                                                                                       |                                              |                                                                                                 |          |                                                   |   |
|                                                                                                                                                                                                                                                                                                                                                                                                                                                                                                                                                                                                                                                                                                        |                                              |                                                                                                 |          |                                                   |   |
|                                                                                                                                                                                                                                                                                                                                                                                                                                                                                                                                                                                                                                                                                                        | <u>}                                    </u> |                                                                                                 |          |                                                   |   |
| $\downarrow$ $\downarrow$                                                                                                                                                                                                                                                                                                                                                                                                                                                                                                                                                                                                                                                                              | 2                                            |                                                                                                 |          |                                                   |   |
| 12.70 SQ.                                                                                                                                                                                                                                                                                                                                                                                                                                                                                                                                                                                                                                                                                              |                                              |                                                                                                 |          |                                                   | С |
| 17.50 SQ                                                                                                                                                                                                                                                                                                                                                                                                                                                                                                                                                                                                                                                                                               |                                              |                                                                                                 |          |                                                   |   |
|                                                                                                                                                                                                                                                                                                                                                                                                                                                                                                                                                                                                                                                                                                        |                                              |                                                                                                 |          |                                                   |   |
| 1 1 BRASS   1 1 BRASS   1 1 BRASS   1 1 SILICON RUBBER   1 1 BRASS   60 10 MATERIAL   A A Image: Algorithm of the second |                                              | FLANGE<br>SHELL<br>GASKET<br>RETAININ<br>SPRING<br>WASHER<br>BODY<br>INSULAT<br>CONTAC<br>DESCR | ION<br>T | 9<br>8<br>7<br>6<br>5<br>4<br>3<br>2<br>1<br>ITEM | В |
| Y PER ASSY PARTS LIST                                                                                                                                                                                                                                                                                                                                                                                                                                                                                                                                                                                                                                                                                  |                                              |                                                                                                 |          |                                                   |   |
| CO Tyco Electronics Corporation                                                                                                                                                                                                                                                                                                                                                                                                                                                                                                                                                                                                                                                                        |                                              |                                                                                                 |          |                                                   |   |
| Bideford EX39 4HE                                                                                                                                                                                                                                                                                                                                                                                                                                                                                                                                                                                                                                                                                      |                                              |                                                                                                 |          |                                                   |   |
| BNC PANEL PLUG<br>-<br>                                                                                                                                                                                                                                                                                                                                                                                                                                                                                                                                                                                                                                                                                |                                              | МНС                                                                                             | RESTRICT | ED TO                                             | А |
| scale NTS                                                                                                                                                                                                                                                                                                                                                                                                                                                                                                                                                                                                                                                                                              | SHEET                                        | 1 <sup>OF</sup> .                                                                               | l REV    | В                                                 |   |
|                                                                                                                                                                                                                                                                                                                                                                                                                                                                                                                                                                                                                                                                                                        |                                              |                                                                                                 | · I      |                                                   |   |
|                                                                                                                                                                                                                                                                                                                                                                                                                                                                                                                                                                                                                                                                                                        |                                              |                                                                                                 |          |                                                   |   |