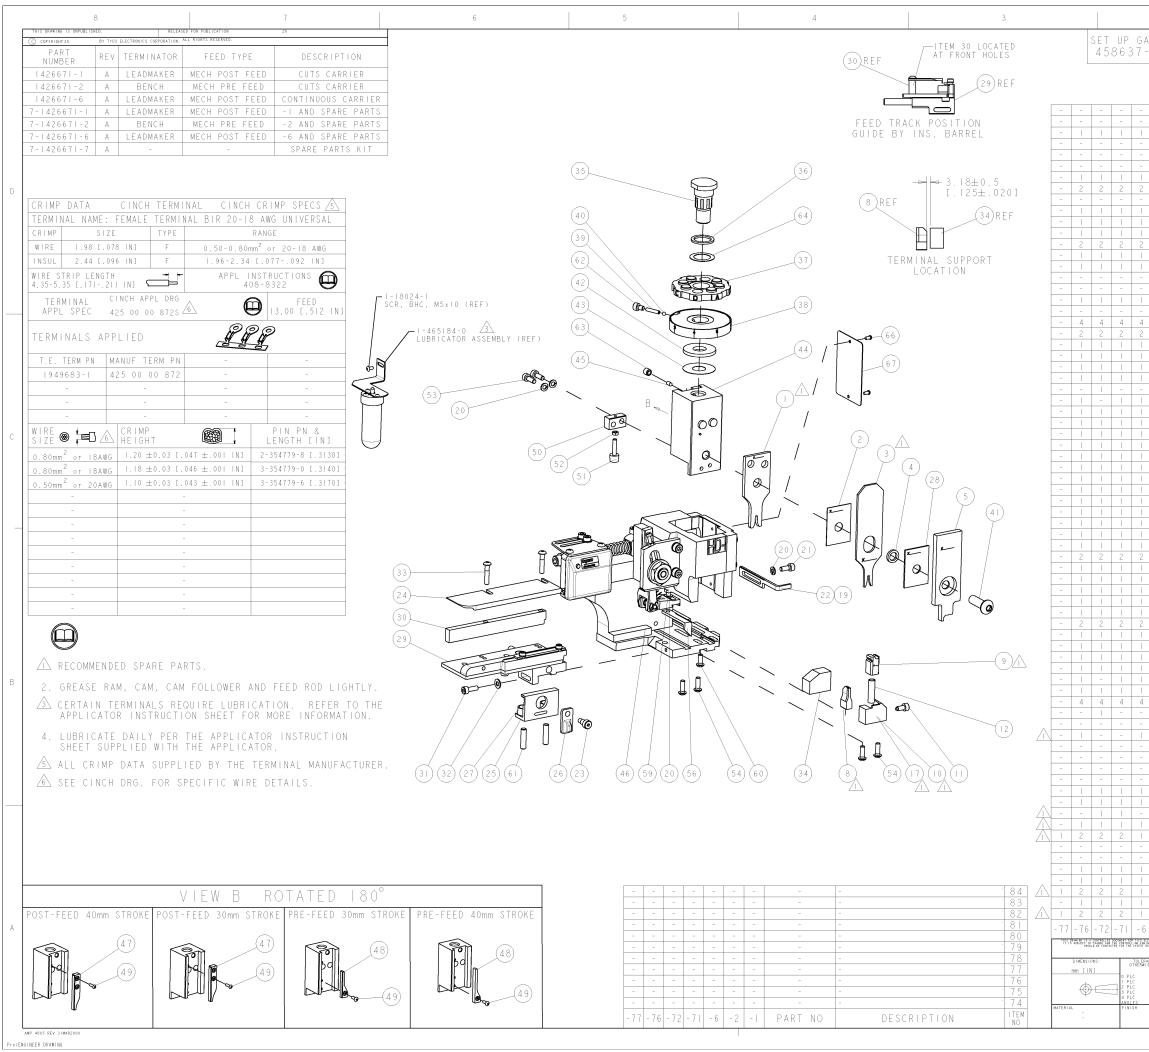

## DRAWING NUMBER - 1426671 SHEET 2 OF 2 REV. A1

| PIAT           -         66           -         -           1         -           -         -           1         -           -         -           1         -           2         -           1         -           1         -           1         -           1         -           2         -           1         -           1         -           2         -           1         -           2         -           1         -           1         -           1         -           1         -           1         -           1         -           1         -           1         -           1         -           1         -           1         -           1         -           1         -           1         -           1         -           1         - <tr td=""> <tr td=""> <tr td=""> <tr <="" th=""><th></th><th>REVISIONS<br/>DESCRIPTION<br/>ECO-08-013077<br/>-<br/>DOCUMENTATION PACKAGE<br/>-<br/>-<br/>PLATE, IDENTIFICATION<br/>SCREW, DRIVE<br/>-<br/>WASHER, FLAT PRECISION<br/>SCR, SET, CUP POINT M6 X 6<br/>SCR, SET, CUP POINT M6 X 6.0<br/>SCR, SET, CUP POINT M5 X 2<br/>SCR, BTN SKT HD CAP M4 X 8.0<br/>-<br/>PAWL, FEED<br/>-<br/>SCR, ST, HD CAP M4 X 8.0<br/>-<br/>PAWL, FEED<br/>-<br/>SCR, ST HD CAP M4 X 12.0<br/>NUT, HEX, REG M3<br/>BUMPER, HOLD DOWN<br/>SPACER, TONKER<br/>SCR, BTN SKT HD CAP (M4 X<br/>SCR, BTN SKT HD CAP (M3 X<br/>CAM, UNIVERSAL PRE FEED<br/>APPLICATOR SUBASSEMBLY, HD<br/>PLUG,NYLON<br/>RAM<br/>SHIM SUB-ASSY<br/>WASHER, RAM (.115)<br/>SCR, BTN SKT HD CAP (M8 X<br/>BALL, STEEL<br/>SPRING, COMPRESSION<br/>DISC, ADJUST, INSULATION C<br/>WIRE DISC, ASSEMBLY<br/>SPRING, COMPRESSION<br/>POST, RAM<br/>SUPPORT, TERMINAL<br/>SCR, BTN SKT HD CAP (M4 X</th><th>27Mx2200 L.<br/>27Mx2200 L.<br/>0<br/>0<br/>0<br/>0<br/>0<br/>0<br/>0<br/>0<br/>0<br/>0<br/>0<br/>0<br/>0<br/>0<br/>0<br/>0<br/>0<br/>0<br/>0</th><th>733           72           711           700           69           688           67           666           533           62           51           52           51           50           54           533           52           51           50           447           433           42           41           40           39           388           37           36           35           35           35</th></tr><tr><th>-<br/>-<br/>-<br/>-<br/>-<br/>-<br/>-<br/>-<br/>-<br/>-<br/>-<br/>-<br/>-<br/>-</th><th>A         SEE           I         A           I         I           I         I           I         I           I         I           I         I           I         I           I         I           I         I           I         I           I         I           I         I           I         I           I         I           I         I           I         I           I         I           I         I           I         I           I         I           I         I           I         I           I         I           I         I           I         I           I         I           I         I           I         I           I         I           I         I           I         I           I         I           I         I           I         I           I         I</th><th></th><th>27Mx2200 L.<br/>27Mx2200 L.<br/>0<br/>0<br/>0<br/>0<br/>0<br/>0<br/>0<br/>0<br/>0<br/>0<br/>0<br/>0<br/>0<br/>0<br/>0<br/>0<br/>0<br/>0<br/>0</th><th>IL         MC           733         722           711         700           688         67           688         67           664         633           625         61           598         555           51         555           51         521           51         521           51         549           444         433           422         411           409         388           377         366           345         335</th></tr><tr><td>-         -           -         -           -         -           1         2           -         -           1         -           1         -           2         -           1         -           1         -           -         -           1         -           -         -           4         2           1         -           1         -           1         -           1         -           1         -           1         -           1         -           1         -           1         -           1         -           1         -           1         -           1         -           1         -           1         -           1         -           1         -           1         -           1         -           1         -           1         -           1         -</td><td><math display="block">\begin{array}{c} - \\ - \\ 2 \mid 0 \mid 7 - 2 \\ - \\ - \\ 9 \\ 8 \\ 6 \\ 9 \\ 5 \\ - \\ 9 \\ 8 \\ 6 \\ 9 \\ 5 \\ - \\ 1 \\ 8 \\ 0 \\ 2 \\ - \\ 1 \\ 8 \\ 0 \\ 2 \\ - \\ - \\ - \\ - \\ 1 \\ 3 \\ 3 \\ 8 \\ 6 \\ 5 \\ - \\ - \\ - \\ - \\ 1 \\ 3 \\ 3 \\ 8 \\ 6 \\ 5 \\ - \\ - \\ - \\ - \\ - \\ 1 \\ 3 \\ 3 \\ 8 \\ 6 \\ 5 \\ - \\ - \\ - \\ - \\ - \\ - \\ - \\ - \\ -</math></td><td></td><td>0.0<br/>10.0)<br/>12.0)<br/>10.0)<br/>1<br/>25.0)<br/>R IMP</td><td>722<br/>71<br/>70<br/>699<br/>689<br/>67<br/>665<br/>644<br/>622<br/>61<br/>60<br/>59<br/>58<br/>56<br/>55<br/>54<br/>57<br/>55<br/>54<br/>57<br/>55<br/>54<br/>57<br/>55<br/>54<br/>57<br/>55<br/>54<br/>49<br/>49<br/>49<br/>48<br/>83<br/>42<br/>40<br/>40<br/>40<br/>40<br/>40<br/>50<br/>50<br/>50<br/>50<br/>50<br/>50<br/>50<br/>50<br/>50<br/>50<br/>50<br/>50<br/>50</td></tr><tr><td>-         -           -         -           -         -           1         2           -         -           1         -           1         -           2         -           1         -           1         -           -         -           1         -           -         -           4         2           1         -           1         -           1         -           1         -           1         -           1         -           1         -           1         -           1         -           1         -           1         -           1         -           1         -           1         -           1         -           1         -           1         -           1         -           1         -           1         -           1         -           1         -</td><td><math display="block">\begin{array}{c} - \\ - \\ 2 \mid 0 \mid 7 - 2 \\ - \\ - \\ 9 \\ 8 \\ 6 \\ 9 \\ 5 \\ - \\ 9 \\ 8 \\ 6 \\ 9 \\ 5 \\ - \\ 1 \\ 8 \\ 0 \\ 2 \\ - \\ 1 \\ 8 \\ 0 \\ 2 \\ - \\ - \\ - \\ - \\ 1 \\ 3 \\ 3 \\ 8 \\ 6 \\ 5 \\ - \\ - \\ - \\ - \\ 1 \\ 3 \\ 3 \\ 8 \\ 6 \\ 5 \\ - \\ - \\ - \\ - \\ - \\ 1 \\ 3 \\ 3 \\ 8 \\ 6 \\ 5 \\ - \\ - \\ - \\ - \\ - \\ - \\ - \\ - \\ -</math></td><td></td><td>0.0<br/>10.0)<br/>12.0)<br/>10.0)<br/>1<br/>25.0)<br/>R IMP</td><td>722<br/>71<br/>70<br/>699<br/>689<br/>67<br/>665<br/>644<br/>622<br/>61<br/>60<br/>59<br/>58<br/>56<br/>55<br/>54<br/>57<br/>55<br/>54<br/>57<br/>55<br/>54<br/>57<br/>55<br/>54<br/>57<br/>55<br/>54<br/>49<br/>49<br/>49<br/>48<br/>83<br/>42<br/>40<br/>40<br/>40<br/>40<br/>40<br/>50<br/>50<br/>50<br/>50<br/>50<br/>50<br/>50<br/>50<br/>50<br/>50<br/>50<br/>50<br/>50</td></tr><tr><td>-         -           -         -           -         -           1         2           -         -           1         -           1         -           2         -           1         -           1         -           -         -           1         -           -         -           4         2           1         -           1         -           1         -           1         -           1         -           1         -           1         -           1         -           1         -           1         -           1         -           1         -           1         -           1         -           1         -           1         -           1         -           1         -           1         -           1         -           1         -           1         -</td><td><math display="block">\begin{array}{c} - \\ - \\ 2 \mid 0 \mid 7 - 2 \\ - \\ - \\ 9 \\ 8 \\ 6 \\ 9 \\ 5 \\ - \\ 9 \\ 8 \\ 6 \\ 9 \\ 5 \\ - \\ 1 \\ 8 \\ 0 \\ 2 \\ - \\ 1 \\ 8 \\ 0 \\ 2 \\ - \\ - \\ - \\ - \\ 1 \\ 3 \\ 3 \\ 8 \\ 6 \\ 5 \\ - \\ - \\ - \\ - \\ 1 \\ 3 \\ 3 \\ 8 \\ 6 \\ 5 \\ - \\ - \\ - \\ - \\ - \\ 1 \\ 3 \\ 3 \\ 8 \\ 6 \\ 5 \\ - \\ - \\ - \\ - \\ - \\ - \\ - \\ - \\ -</math></td><td></td><td>0.0<br/>10.0)<br/>12.0)<br/>10.0)<br/>1<br/>25.0)<br/>R IMP</td><td>722<br/>71<br/>70<br/>699<br/>689<br/>67<br/>665<br/>644<br/>622<br/>61<br/>60<br/>59<br/>58<br/>56<br/>55<br/>54<br/>57<br/>55<br/>54<br/>57<br/>55<br/>54<br/>57<br/>55<br/>54<br/>57<br/>55<br/>54<br/>49<br/>49<br/>49<br/>48<br/>83<br/>42<br/>40<br/>40<br/>40<br/>40<br/>40<br/>50<br/>50<br/>50<br/>50<br/>50<br/>50<br/>50<br/>50<br/>50<br/>50<br/>50<br/>50<br/>50</td></tr><tr><td>-         -           -         -           -         -           1         2           -         -           1         -           1         -           2         -           1         -           1         -           -         -           1         -           -         -           4         2           1         -           1         -           1         -           1         -           1         -           1         -           1         -           1         -           1         -           1         -           1         -           1         -           1         -           1         -           1         -           1         -           1         -           1         -           1         -           1         -           1         -           1         -</td><td><math display="block">\begin{array}{c} - \\ - \\ 2 \mid 0 \mid 7 - 2 \\ - \\ - \\ 9 \\ 8 \\ 6 \\ 9 \\ 5 \\ - \\ 9 \\ 8 \\ 6 \\ 9 \\ 5 \\ - \\ 1 \\ 8 \\ 0 \\ 2 \\ - \\ 1 \\ 8 \\ 0 \\ 2 \\ - \\ - \\ - \\ - \\ 1 \\ 3 \\ 3 \\ 8 \\ 6 \\ 5 \\ - \\ - \\ - \\ - \\ 1 \\ 3 \\ 3 \\ 8 \\ 6 \\ 5 \\ - \\ - \\ - \\ - \\ - \\ 1 \\ 3 \\ 3 \\ 8 \\ 6 \\ 5 \\ - \\ - \\ - \\ - \\ - \\ - \\ - \\ - \\ -</math></td><td></td><td>0.0<br/>10.0)<br/>12.0)<br/>10.0)<br/>1<br/>25.0)<br/>R IMP</td><td>722<br/>71<br/>70<br/>699<br/>689<br/>67<br/>665<br/>644<br/>622<br/>61<br/>60<br/>59<br/>58<br/>56<br/>55<br/>54<br/>57<br/>55<br/>54<br/>57<br/>55<br/>54<br/>57<br/>55<br/>54<br/>57<br/>55<br/>54<br/>49<br/>49<br/>49<br/>48<br/>83<br/>42<br/>40<br/>40<br/>40<br/>40<br/>40<br/>50<br/>50<br/>50<br/>50<br/>50<br/>50<br/>50<br/>50<br/>50<br/>50<br/>50<br/>50<br/>50</td></tr><tr><td>-         -           -         -           -         -           1         2           -         -           1         -           1         -           2         -           1         -           1         -           -         -           1         -           -         -           4         2           1         -           1         -           1         -           1         -           1         -           1         -           1         -           1         -           1         -           1         -           1         -           1         -           1         -           1         -           1         -           1         -           1         -           1         -           1         -           1         -           1         -           1         -</td><td><math display="block">\begin{array}{c} - \\ - \\ 2 \mid 0 \mid 7 - 2 \\ - \\ - \\ 9 \\ 8 \\ 6 \\ 9 \\ 5 \\ - \\ 9 \\ 8 \\ 6 \\ 9 \\ 5 \\ - \\ 1 \\ 8 \\ 0 \\ 2 \\ - \\ 1 \\ 8 \\ 0 \\ 2 \\ - \\ - \\ - \\ - \\ 1 \\ 3 \\ 3 \\ 8 \\ 6 \\ 5 \\ - \\ - \\ - \\ - \\ 1 \\ 3 \\ 3 \\ 8 \\ 6 \\ 5 \\ - \\ - \\ - \\ - \\ - \\ 1 \\ 3 \\ 3 \\ 8 \\ 6 \\ 5 \\ - \\ - \\ - \\ - \\ - \\ - \\ - \\ - \\ -</math></td><td></td><td>0.0<br/>10.0)<br/>12.0)<br/>10.0)<br/>1<br/>25.0)<br/>R IMP</td><td>71170000000000000000000000000000000000</td></tr><tr><td>- I<br/>- I<br/>I<br/>2<br/>- I<br/>I<br/>I<br/>I<br/>- I<br/>I<br/>I<br/>- I<br/>I<br/>- I<br/>I<br/>- I<br/>I<br/>I<br/>- I<br/>I<br/>I<br/>- I<br/>I<br/>I<br/>- I<br/>-</td><td><math display="block">\begin{array}{c} - \\ - \\ 2 \mid 0 \mid 7 - 2 \\ - \\ - \\ 9 \\ 8 \\ 6 \\ 9 \\ 5 \\ - \\ 9 \\ 8 \\ 6 \\ 9 \\ 5 \\ - \\ 1 \\ 8 \\ 0 \\ 2 \\ - \\ 1 \\ 8 \\ 0 \\ 2 \\ - \\ - \\ - \\ - \\ 1 \\ 3 \\ 3 \\ 8 \\ 6 \\ 5 \\ - \\ - \\ - \\ - \\ 1 \\ 3 \\ 3 \\ 8 \\ 6 \\ 5 \\ - \\ - \\ - \\ - \\ - \\ 1 \\ 3 \\ 3 \\ 8 \\ 6 \\ 5 \\ - \\ - \\ - \\ - \\ - \\ - \\ - \\ - \\ -</math></td><td></td><td>0.0<br/>10.0)<br/>12.0)<br/>10.0)<br/>1<br/>25.0)<br/>R IMP</td><td>700<br/>699<br/>668<br/>667<br/>655<br/>564<br/>555<br/>554<br/>555<br/>554<br/>555<br/>554<br/>555<br/>554<br/>555<br/>554<br/>555<br/>554<br/>555<br/>554<br/>555<br/>554<br/>499<br/>499</td></tr><tr><td>- 1<br/>2<br/><br/>1<br/>1<br/>2<br/>-<br/>-<br/>1<br/>1<br/>2<br/>-<br/>-<br/>-<br/>-<br/>-<br/>-<br/>-<br/>-<br/>-<br/>-<br/>-<br/>-<br/>-</td><td><math display="block">\begin{array}{c} 2 0 7-2 \\ - \\ - \\ 986950-1 \\ 3-18031-0 \\ 18023-9 \\ 2-18032-5 \\ 18024-7 \\ 5-18022-2 \\ - \\ - \\ - \\ - \\ 1338685-1 \\ - \\ - \\ 1338685-1 \\ - \\ - \\ 18024-8 \\ 1-18023-2 \\ 18024-3 \\ 18024-3 \\ 1338675-1 \\ 1338675-1 \\ 1338675-1 \\ 1338675-1 \\ 1338675-1 \\ 1338675-1 \\ 1338675-1 \\ 1338675-1 \\ 1338675-1 \\ 1338675-1 \\ 1338675-1 \\ 1338675-1 \\ 1338675-1 \\ 1338675-1 \\ 1338675-1 \\ 1338675-1 \\ 1338675-1 \\ 1338675-1 \\ 1338675-1 \\ 1338675-1 \\ 1338675-1 \\ 1338675-1 \\ 1338675-1 \\ 1338675-1 \\ 1338675-1 \\ 1338675-1 \\ 1338675-1 \\ 1338675-1 \\ 1338675-1 \\ 1338675-1 \\ 1338675-1 \\ 1338675-1 \\ 1338675-1 \\ 1338675-1 \\ 1338675-1 \\ 1338675-1 \\ 1338675-1 \\ 1338675-1 \\ 1338675-1 \\ 1338675-1 \\ 1338675-1 \\ 1338675-1 \\ 1338675-1 \\ 1338675-1 \\ 1338675-1 \\ 1338675-1 \\ 1338675-1 \\ 1338675-1 \\ 1338675-1 \\ 1338675-1 \\ 1338675-1 \\ 1338675-1 \\ 1338675-1 \\ 1338675-1 \\ 1338675-1 \\ 1338675-1 \\ 1338675-1 \\ 1338675-1 \\ 1338675-1 \\ 1338675-1 \\ 1338675-1 \\ 1338675-1 \\ 1338675-1 \\ 1338675-1 \\ 1338675-1 \\ 1338675-1 \\ 1338675-1 \\ 1338675-1 \\ 1338675-1 \\ 1338675-1 \\ 1338675-1 \\ 1338675-1 \\ 1338675-1 \\ 1338675-1 \\ 1338675-1 \\ 1338675-1 \\ 1338675-1 \\ 1338675-1 \\ 1338675-1 \\ 1338675-1 \\ 1338675-1 \\ 1338675-1 \\ 1338675-1 \\ 1338675-1 \\ 1338675-1 \\ 1338675-1 \\ 1338675-1 \\ 1338675-1 \\ 1338675-1 \\ 1338675-1 \\ 1338675-1 \\ 1338675-1 \\ 1338675-1 \\ 1338675-1 \\ 1338675-1 \\ 1338675-1 \\ 1338675-1 \\ 1338675-1 \\ 1338675-1 \\ 1338675-1 \\ 1338675-1 \\ 1338675-1 \\ 1338675-1 \\ 1338675-1 \\ 1338675-1 \\ 1338675-1 \\ 1338675-1 \\ 1338675-1 \\ 1338675-1 \\ 1338675-1 \\ 1338675-1 \\ 1338675-1 \\ 1338675-1 \\ 1338675-1 \\ 1338675-1 \\ 1338675-1 \\ 1338675-1 \\ 1338675-1 \\ 1338675-1 \\ 1338675-1 \\ 1338675-1 \\ 1338675-1 \\ 1338675-1 \\ 1338675-1 \\ 1338675-1 \\ 1338675-1 \\ 1338675-1 \\ 1338675-1 \\ 1338675-1 \\ 1338675-1 \\ 133</math></td><td>SCREW, DRIVE - WASHER, FLAT PRECISION SCR, SET, CUP POINT M6 X 6 SCR, SET, CUP POINT M6 X 6.0 SCR, SET, FLT POINT M5 X 2 SCR, BTN SKT HD CAP M4 X 8.0 - PAWL, FEED - SCR, BTN SKT HD CAP M4 X 12.0 NUT, HEX, REG M3 BUMPER, HOLD DOWN SPACER, TONKER SCR, BTN SKT HD CAP (M3 X CAM, UNIVERSAL PRE FEED SCR, BTN SKT HD CAP (M8 X BALL, STEEL SPRING, COMPRESSION DISC, ADJUST, INSULATION C WIRE DISC, ASSEMBLY SPRING, COMPRESSION POST, RAM SUPPORT, TERMINAL SCR, BTN SKT HD CAP (M4 X</td><td>0.0<br/>10.0)<br/>12.0)<br/>10.0)<br/>1<br/>25.0)<br/>R IMP</td><td>688         677           666         644           633         622           611         699           588         577           554         533           525         544           400         448           439         444           433         422           411         400           308         377           366         354           373         366           353         344</td></tr><tr><td>2<br/>-<br/>-<br/>-<br/>-<br/>-<br/>-<br/>-<br/>-<br/>-<br/>-<br/>-<br/>-<br/>-</td><td><math display="block">\begin{array}{c} 2 0 7-2 \\ - \\ - \\ 986950-1 \\ 3-18031-0 \\ 18023-9 \\ 2-18032-5 \\ 18024-7 \\ 5-18022-2 \\ - \\ - \\ - \\ - \\ 1338685-1 \\ - \\ - \\ 1338685-1 \\ - \\ - \\ 18024-8 \\ 1-18023-2 \\ 18024-3 \\ 18024-3 \\ 1338675-1 \\ 1338675-1 \\ 1338675-1 \\ 1338675-1 \\ 1338675-1 \\ 1338675-1 \\ 1338675-1 \\ 1338675-1 \\ 1338675-1 \\ 1338675-1 \\ 1338675-1 \\ 1338675-1 \\ 1338675-1 \\ 1338675-1 \\ 1338675-1 \\ 1338675-1 \\ 1338675-1 \\ 1338675-1 \\ 1338675-1 \\ 1338675-1 \\ 1338675-1 \\ 1338675-1 \\ 1338675-1 \\ 1338675-1 \\ 1338675-1 \\ 1338675-1 \\ 1338675-1 \\ 1338675-1 \\ 1338675-1 \\ 1338675-1 \\ 1338675-1 \\ 1338675-1 \\ 1338675-1 \\ 1338675-1 \\ 1338675-1 \\ 1338675-1 \\ 1338675-1 \\ 1338675-1 \\ 1338675-1 \\ 1338675-1 \\ 1338675-1 \\ 1338675-1 \\ 1338675-1 \\ 1338675-1 \\ 1338675-1 \\ 1338675-1 \\ 1338675-1 \\ 1338675-1 \\ 1338675-1 \\ 1338675-1 \\ 1338675-1 \\ 1338675-1 \\ 1338675-1 \\ 1338675-1 \\ 1338675-1 \\ 1338675-1 \\ 1338675-1 \\ 1338675-1 \\ 1338675-1 \\ 1338675-1 \\ 1338675-1 \\ 1338675-1 \\ 1338675-1 \\ 1338675-1 \\ 1338675-1 \\ 1338675-1 \\ 1338675-1 \\ 1338675-1 \\ 1338675-1 \\ 1338675-1 \\ 1338675-1 \\ 1338675-1 \\ 1338675-1 \\ 1338675-1 \\ 1338675-1 \\ 1338675-1 \\ 1338675-1 \\ 1338675-1 \\ 1338675-1 \\ 1338675-1 \\ 1338675-1 \\ 1338675-1 \\ 1338675-1 \\ 1338675-1 \\ 1338675-1 \\ 1338675-1 \\ 1338675-1 \\ 1338675-1 \\ 1338675-1 \\ 1338675-1 \\ 1338675-1 \\ 1338675-1 \\ 1338675-1 \\ 1338675-1 \\ 1338675-1 \\ 1338675-1 \\ 1338675-1 \\ 1338675-1 \\ 1338675-1 \\ 1338675-1 \\ 1338675-1 \\ 1338675-1 \\ 1338675-1 \\ 1338675-1 \\ 1338675-1 \\ 1338675-1 \\ 1338675-1 \\ 1338675-1 \\ 1338675-1 \\ 1338675-1 \\ 1338675-1 \\ 1338675-1 \\ 1338675-1 \\ 1338675-1 \\ 1338675-1 \\ 1338675-1 \\ 1338675-1 \\ 1338675-1 \\ 1338675-1 \\ 1338675-1 \\ 1338675-1 \\ 1338675-1 \\ 1338675-1 \\ 1338675-1 \\ 1338675-1 \\ 1338675-1 \\ 1338675-1 \\ 1338675-1 \\ 1338675-1 \\ 1338675-1 \\ 133</math></td><td>SCREW, DRIVE - WASHER, FLAT PRECISION SCR, SET, CUP POINT M6 X 6 SCR, SET, CUP POINT M6 X 6.0 SCR, SET, FLT POINT M5 X 2 SCR, BTN SKT HD CAP M4 X 8.0 - PAWL, FEED - SCR, BTN SKT HD CAP M4 X 12.0 NUT, HEX, REG M3 BUMPER, HOLD DOWN SPACER, TONKER SCR, BTN SKT HD CAP (M3 X CAM, UNIVERSAL PRE FEED SCR, BTN SKT HD CAP (M8 X BALL, STEEL SPRING, COMPRESSION DISC, ADJUST, INSULATION C WIRE DISC, ASSEMBLY SPRING, COMPRESSION POST, RAM SUPPORT, TERMINAL SCR, BTN SKT HD CAP (M4 X</td><td>0.0<br/>10.0)<br/>12.0)<br/>10.0)<br/>1<br/>25.0)<br/>R IMP</td><td><math display="block">\begin{array}{c} 677\\ 666\\ 653\\ 64\\ 653\\ 64\\ 659\\ 559\\ 556\\ 556\\ 556\\ 556\\ 556\\ 556</math></td></tr><tr><td>2<br/>-<br/>-<br/>-<br/>-<br/>-<br/>-<br/>-<br/>-<br/>-<br/>-<br/>-<br/>-<br/>-</td><td><math display="block">\begin{array}{c} 2 0 7-2 \\ - \\ - \\ 986950-1 \\ 3-18031-0 \\ 18023-9 \\ 2-18032-5 \\ 18024-7 \\ 5-18022-2 \\ - \\ - \\ - \\ - \\ 1338685-1 \\ - \\ - \\ 1338685-1 \\ - \\ - \\ 18024-8 \\ 1-18023-2 \\ 18024-3 \\ 18024-3 \\ 1338675-1 \\ 1338675-1 \\ 1338675-1 \\ 1338675-1 \\ 1338675-1 \\ 1338675-1 \\ 1338675-1 \\ 1338675-1 \\ 1338675-1 \\ 1338675-1 \\ 1338675-1 \\ 1338675-1 \\ 1338675-1 \\ 1338675-1 \\ 1338675-1 \\ 1338675-1 \\ 1338675-1 \\ 1338675-1 \\ 1338675-1 \\ 1338675-1 \\ 1338675-1 \\ 1338675-1 \\ 1338675-1 \\ 1338675-1 \\ 1338675-1 \\ 1338675-1 \\ 1338675-1 \\ 1338675-1 \\ 1338675-1 \\ 1338675-1 \\ 1338675-1 \\ 1338675-1 \\ 1338675-1 \\ 1338675-1 \\ 1338675-1 \\ 1338675-1 \\ 1338675-1 \\ 1338675-1 \\ 1338675-1 \\ 1338675-1 \\ 1338675-1 \\ 1338675-1 \\ 1338675-1 \\ 1338675-1 \\ 1338675-1 \\ 1338675-1 \\ 1338675-1 \\ 1338675-1 \\ 1338675-1 \\ 1338675-1 \\ 1338675-1 \\ 1338675-1 \\ 1338675-1 \\ 1338675-1 \\ 1338675-1 \\ 1338675-1 \\ 1338675-1 \\ 1338675-1 \\ 1338675-1 \\ 1338675-1 \\ 1338675-1 \\ 1338675-1 \\ 1338675-1 \\ 1338675-1 \\ 1338675-1 \\ 1338675-1 \\ 1338675-1 \\ 1338675-1 \\ 1338675-1 \\ 1338675-1 \\ 1338675-1 \\ 1338675-1 \\ 1338675-1 \\ 1338675-1 \\ 1338675-1 \\ 1338675-1 \\ 1338675-1 \\ 1338675-1 \\ 1338675-1 \\ 1338675-1 \\ 1338675-1 \\ 1338675-1 \\ 1338675-1 \\ 1338675-1 \\ 1338675-1 \\ 1338675-1 \\ 1338675-1 \\ 1338675-1 \\ 1338675-1 \\ 1338675-1 \\ 1338675-1 \\ 1338675-1 \\ 1338675-1 \\ 1338675-1 \\ 1338675-1 \\ 1338675-1 \\ 1338675-1 \\ 1338675-1 \\ 1338675-1 \\ 1338675-1 \\ 1338675-1 \\ 1338675-1 \\ 1338675-1 \\ 1338675-1 \\ 1338675-1 \\ 1338675-1 \\ 1338675-1 \\ 1338675-1 \\ 1338675-1 \\ 1338675-1 \\ 1338675-1 \\ 1338675-1 \\ 1338675-1 \\ 1338675-1 \\ 1338675-1 \\ 1338675-1 \\ 1338675-1 \\ 1338675-1 \\ 1338675-1 \\ 1338675-1 \\ 1338675-1 \\ 1338675-1 \\ 1338675-1 \\ 1338675-1 \\ 1338675-1 \\ 1338675-1 \\ 1338675-1 \\ 1338675-1 \\ 1338675-1 \\ 1338675-1 \\ 133</math></td><td>SCREW, DRIVE - WASHER, FLAT PRECISION SCR, SET, CUP POINT M6 X 6 SCR, SET, CUP POINT M6 X 6.0 SCR, SET, FLT POINT M5 X 2 SCR, BTN SKT HD CAP M4 X 8.0 - PAWL, FEED - SCR, BTN SKT HD CAP M4 X 12.0 NUT, HEX, REG M3 BUMPER, HOLD DOWN SPACER, TONKER SCR, BTN SKT HD CAP (M3 X CAM, UNIVERSAL PRE FEED SCR, BTN SKT HD CAP (M8 X BALL, STEEL SPRING, COMPRESSION DISC, ADJUST, INSULATION C WIRE DISC, ASSEMBLY SPRING, COMPRESSION POST, RAM SUPPORT, TERMINAL SCR, BTN SKT HD CAP (M4 X</td><td>0.0<br/>10.0)<br/>12.0)<br/>10.0)<br/>1<br/>25.0)<br/>R IMP</td><td>666<br/>644<br/>633<br/>61<br/>599<br/>555<br/>544<br/>533<br/>52<br/>55<br/>54<br/>53<br/>52<br/>55<br/>54<br/>49<br/>40<br/>48<br/>47<br/>60<br/>49<br/>49<br/>44<br/>43<br/>42<br/>44<br/>43<br/>42<br/>44<br/>43<br/>33<br/>33<br/>33<br/>33<br/>33<br/>33</td></tr><tr><td>- 1<br/>1<br/>1<br/>2<br/>1<br/>1<br/>-<br/>-<br/>-<br/>-<br/>-<br/>-<br/>-<br/>-<br/>-<br/>-<br/>-<br/>-<br/>-</td><td><math display="block">\begin{array}{c} -\\ 986950-1\\ 3-18031-0\\ 18023-9\\ 2-18032-5\\ 18024-7\\ 5-18022-2\\ -\\ -\\ -\\ -\\ 1338685-1\\ -\\ -\\ 18024-8\\ 1-18023-2\\ 18030-1\\ 811242-5\\ 690753-2\\ 18024-3\\ 1338675-1\\ 1338675-1\\ 1338675-1\\ 1338675-1\\ 1338675-1\\ 1338675-1\\ 1338675-1\\ 1338675-1\\ 1320999-3\\ 690191-1\\ 1338660-1\\ 690125-1\\ 690124-1\\ 2-18024-6\\ 23241-1\\ 2-22278-7\\ 1320922-1\\ 354777-1\\ 22480-5\\ 690212-1\\ 1320934-6\\ \end{array}</math></td><td>-<br/>WASHER, FLAT PRECISION<br/>SCR, SET, CUP POINT M6 X 6<br/>SCR, SKT HD CAP M4 X 6.0<br/>SCR, SET, FLT POINT M5 X 2<br/>SCR, BTN SKT HD CAP (M4 X<br/>SCR, HEX HD CAP M4 X 8.0<br/>-<br/>PAWL, FEED<br/>-<br/>SCR, BTN SKT HD CAP (M4 X<br/>SCR, SKT HD CAP M4 X 12.0<br/>NUT, HEX, REG M3<br/>BUMPER, HOLD DOWN<br/>SPACER, TONKER<br/>SCR, BTN SKT HD CAP (M3 X<br/>CAM, UNIVERSAL PRE FEED<br/>CAM, UNIVERSAL PRE FEED<br/>SCR, BTN SKT HD CAP (M3 X<br/>CAM, UNIVERSAL POST-FEED<br/>APPLICATOR SUBASSEMBLY, HD<br/>PLUG, NTLON<br/>RAM<br/>SHIM SUB-ASSY<br/>WASHER, RAM (.115)<br/>SCR, BTN SKT HD CAP (M8 X<br/>BALL, STEEL<br/>SPRING, COMPRESSION<br/>DISC, ADJUST, INSULATION C<br/>WIRE DISC, ASSEMBLY<br/>SPRING, COMPRESSION<br/>POST, RAM<br/>SUPPORT, TERMINAL<br/>SCR, BTN SKT HD CAP (M4 X</td><td>0.0<br/>10.0)<br/>12.0)<br/>10.0)<br/>1<br/>25.0)<br/>R IMP</td><td>655<br/>644<br/>62<br/>61<br/>59<br/>55<br/>55<br/>54<br/>55<br/>50<br/>50<br/>50<br/>50<br/>50<br/>50<br/>50<br/>50<br/>50<br/>50<br/>50<br/>50</td></tr><tr><td>1       1       2       1       -       -       -       1       -       -       1       -       1       1       1       1       1       1       1       1       1       1       1       1       1       1       1       1       1       1       1       1       1       1       1</td><td>3-18031-0<br/>18023-9<br/>2-18032-5<br/>18024-7<br/>5-18022-2<br/>-<br/>-<br/>1338685-1<br/>-<br/>18024-8<br/>18024-8<br/>18024-8<br/>18023-2<br/>18030-1<br/>811242-5<br/>690753-2<br/>18024-3<br/>1338675-1<br/>1338675-1<br/>1338675-1<br/>1338676-1<br/>1338676-1<br/>1338660-1<br/>690125-1<br/>690124-1<br/>2-22278-7<br/>1320922-1<br/>354777-1<br/>22480-5<br/>690212-1<br/>1320934-6</td><td>SCR, SET, CUP POINT M6 X 6<br/>SCR, SKT HD CAP M4 X 6.0<br/>SCR, SKT HD CAP M4 X 6.0<br/>SCR, SET, FLT POINT M5 X 2<br/>SCR, BTN SKT HD CAP (M4 X<br/>SCR, HEX HD CAP M4 X 8.0<br/>-<br/>-<br/>PAWL, FEED<br/>-<br/>SCR, BTN SKT HD CAP (M4 X<br/>SCR, SKT HD CAP M4 X 12.0<br/>NUT, HEX, REG M3<br/>BUMPER, HOLD DOWN<br/>SPACER, TONKER<br/>SCR, BTN SKT HD CAP (M3 X<br/>CAM, UNIVERSAL PRE FEED<br/>CAM, UNIVERSAL POST-FEED<br/>APPLICATOR SUBASSEMBLY, HD<br/>PLUG, NYLON<br/>RAM<br/>SHIM SUB-ASSY<br/>WASHER, RAM (.115)<br/>SCR, BTN SKT HD CAP (M8 X<br/>BALL, STEEL<br/>SPRING, COMPRESSION<br/>DISC, ADJUST, INSULATION C<br/>WIRE DISC, ASSEMBLY<br/>SPRING, COMPRESSION<br/>POST, RAM<br/>SUPPORT, TERMINAL<br/>SCR, BTN SKT HD CAP (M4 X</td><td>0.0<br/>10.0)<br/>12.0)<br/>10.0)<br/>1<br/>25.0)<br/>R IMP</td><td><math display="block">\begin{array}{c} 644\\ 633\\ 621\\ 61\\ 59\\ 55\\ 55\\ 55\\ 55\\ 55\\ 55\\ 55</math></td></tr><tr><td>1         2           1         -           -         -           1         -           -         -           1         -           -         -           1         -           1         -           1         -           1         -           1         -           1         -           1         -           1         -           1         -           1         -           1         -           1         -           1         -           1         -           1         -           1         -           1         -           1         -           1         -           1         -</td><td><math display="block">\begin{array}{c} 18023 - 9\\ 2 - 18032 - 5\\ 18024 - 7\\ 5 - 18022 - 2\\ -\\ -\\ -\\ 1338685 - 1\\ -\\ -\\ 18024 - 8\\ 1 - 18023 - 2\\ 18030 - 1\\ 811242 - 5\\ 690753 - 2\\ 18030 - 1\\ 811242 - 5\\ 690753 - 2\\ 18024 - 3\\ 1338675 - 1\\ 1338676 - 1\\ 1338676 - 1\\ 1338676 - 1\\ 1338676 - 1\\ 1338660 - 1\\ 690125 - 1\\ 690125 - 1\\ 690125 - 1\\ 690125 - 1\\ 690125 - 1\\ 690125 - 1\\ 690125 - 1\\ 690124 - 1\\ 2 - 22278 - 7\\ 1320922 - 1\\ 354777 - 1\\ 22480 - 5\\ 690212 - 1\\ 1320934 - 6\\ \end{array}</math></td><td>SCR, SKT HD CAP M4 X 6.0<br/>SCR, SET, FLT POINT M5 X 2<br/>SCR, BTN SKT HD CAP (M4 X<br/>SCR, HEX HD CAP M4 X 8.0<br/>-<br/>-<br/>PAWL, FEED<br/>-<br/>SCR, BTN SKT HD CAP M4 X 12.0<br/>NUT, HEX, REG M3<br/>BUMPER, HOLD DOWN<br/>SPACER, TONKER<br/>SCR, BTN SKT HD CAP (M3 X<br/>CAM, UNIVERSAL PRE FEED<br/>CAM, UNIVERSAL PRE FEED<br/>APPLICATOR SUBASSEMBLY, HD<br/>PLUG, NYLON<br/>RAM<br/>SHIM SUB-ASSY<br/>WASHER, RAM (.115)<br/>SCR, BTN SKT HD CAP (M8 X<br/>BALL, STEEL<br/>SPRING, COMPRESSION<br/>DISC, ADJUST, INSULATION C<br/>WIRE DISC, ASSEMBLY<br/>SPRING, COMPRESSION<br/>POST, RAM<br/>SUPPORT, TERMINAL<br/>SCR, BTN SKT HD CAP (M4 X</td><td>0.0<br/>10.0)<br/>12.0)<br/>10.0)<br/>1<br/>25.0)<br/>R IMP</td><td>622<br/>61<br/>60<br/>59<br/>57<br/>55<br/>54<br/>55<br/>51<br/>55<br/>54<br/>55<br/>51<br/>55<br/>51<br/>50<br/>50<br/>50<br/>50<br/>50<br/>50<br/>50<br/>50<br/>50<br/>50<br/>50<br/>50<br/>50</td></tr><tr><td>2<br/>1<br/>1<br/>-<br/>-<br/>4<br/>2<br/>1<br/>-<br/>-<br/>1<br/>-<br/>-<br/>1<br/>-<br/>-<br/>-<br/>-<br/>-<br/>-<br/>-<br/>-<br/>-<br/>-<br/>-<br/>-<br/>-</td><td><math display="block">\begin{array}{c} 2-18032-5\\ 18024-7\\ 5-18022-2\\ -\\ -\\ -\\ 1338685-1\\ -\\ -\\ 18024-8\\ 1-18023-2\\ 18024-8\\ 1-18023-2\\ 18024-3\\ 1338675-1\\ 1338675-1\\ 1338675-1\\ 1338675-1\\ 1338675-1\\ 1338675-1\\ 1338660-1\\ 690191-1\\ 1338660-1\\ 690125-1\\ 690124-1\\ 2-18024-6\\ 23241-1\\ 2-22278-7\\ 1320922-1\\ 354777-1\\ 22480-5\\ 690212-1\\ 1320934-6\end{array}</math></td><td>SCR, SET, FLT POINT M5 X 2<br/>SCR, BTN SKT HD CAP (M4 X<br/>SCR, HEX HD CAP M4 X 8.0<br/>-<br/>PAWL, FEED<br/>-<br/>SCR, BTN SKT HD CAP M4 X 12.0<br/>NUT, HEX, REG M3<br/>BUMPER, HOLD DOWN<br/>SPACER, TONKER<br/>SCR, BTN SKT HD CAP (M3 X<br/>CAM, UNIVERSAL PRE FEED<br/>CAM, UNIVERSAL PRE FEED<br/>SCR, BTN SKT HD CAP (M8 X<br/>BALL, STEEL<br/>SPRING, COMPRESSION<br/>DISC, ADJUST, INSULATION C<br/>WIRE DISC, ASSEMBLY<br/>SPRING, COMPRESSION<br/>POST, RAM<br/>SUPPORT, TERMINAL<br/>SCR, BTN SKT HD CAP (M4 X</td><td>10.0)<br/>12.0)<br/>10.0)<br/>1<br/>25.0)<br/>R IMP</td><td>611<br/>600<br/>599<br/>587<br/>556<br/>557<br/>51<br/>500<br/>499<br/>488<br/>475<br/>400<br/>499<br/>400<br/>400<br/>400<br/>399<br/>388<br/>377<br/>365<br/>344<br/>333</td></tr><tr><td>1           1           -           -           1           -           4           2           1           -           1           1           1           1           1           1           1           1           1           1           1           1           1           1           1           1           1           1           1           1</td><td><math display="block">\begin{array}{c} 18024 - 7 \\ 5 - 18022 - 2 \\ - \\ - \\ 1338685 - 1 \\ - \\ 18024 - 8 \\ 1 - 18023 - 2 \\ 18030 - 1 \\ 8811242 - 5 \\ 690753 - 2 \\ 18024 - 3 \\ 1338675 - 1 \\ 1338675 - 1 \\ 1338675 - 1 \\ 1338675 - 1 \\ 1338675 - 1 \\ 1320999 - 3 \\ 690191 - 1 \\ 1338660 - 1 \\ 690125 - 1 \\ 690125 - 1 \\ 690124 - 1 \\ 2 - 18024 - 6 \\ 23241 - 1 \\ 2 - 22278 - 7 \\ 1320922 - 1 \\ 320922 - 1 \\ 320934 - 6 \\ \end{array}</math></td><td>SCR, BTN SKT HD CAP (M4 X<br/>SCR, HEX HD CAP M4 X 8.0<br/>-<br/>PAWL, FEED<br/>-<br/>SCR, BTN SKT HD CAP (M4 X<br/>SCR, SKT HD CAP M4 X 12.0<br/>NUT, HEX, REG M3<br/>BUMPER, HOLD DOWN<br/>SPACER, TONKER<br/>SCR, BTN SKT HD CAP (M3 X<br/>CAM, UNIVERSAL PRE FEED<br/>CAM, UNIVERSAL PRE FEED<br/>SPACER, TONKER<br/>SCR, BTN SKT HD CAP (M8 X<br/>BALL, STEEL<br/>SPRING, COMPRESSION<br/>DISC, ADJUST, INSULATION C<br/>WIRE DISC, ASSEMBLY<br/>SPRING, COMPRESSION<br/>POST, RAM<br/>SUPPORT, TERMINAL<br/>SCR, BTN SKT HD CAP (M4 X</td><td>10.0)<br/>12.0)<br/>10.0)<br/>1<br/>25.0)<br/>R IMP</td><td>600<br/>599<br/>588<br/>577<br/>555<br/>544<br/>50<br/>50<br/>499<br/>488<br/>47<br/>40<br/>40<br/>40<br/>40<br/>40<br/>40<br/>40<br/>399<br/>388<br/>37<br/>355<br/>44<br/>44<br/>40<br/>40<br/>399<br/>388<br/>37<br/>355<br/>44<br/>44<br/>40<br/>399<br/>388<br/>37<br/>355<br/>34<br/>333<br/>333</td></tr><tr><td></td><td>-<br/>-<br/>-<br/>-<br/>-<br/>-<br/>-<br/>-<br/>-<br/>-<br/>-<br/>-<br/>-<br/>-</td><td>- PAWL, FEED - SCR, BTN SKT HD CAP (M4 X SCR, SKT HD CAP M4 X 12.0 NUT, HEX, REG M3 BUMPER, HOLD DOWN SPACER, TONKER SCR, BTN SKT HD CAP (M3 X CAM, UNIVERSAL POST-FEED CAM, UNIVERSAL POST-FEED CAM, UNIVERSAL POST-FEED APPLICATOR SUBASSEMBLY, HD PLUG,NYLON RAM SHIM SUB-ASSY WASHER, RAM (.115) SCR, BTN SKT HD CAP (M8 X BALL, STEEL SPRING, COMPRESSION DISC, ADJUST, INSULATION C WIRE DISC, ASSEMBLY SPRING, COMPRESSION POST, RAM SUPPORT, TERMINAL SCR, BTN SKT HD CAP (M4 X</td><td>10.0)<br/>1<br/>25.0)<br/>RIMP</td><td>588<br/>577<br/>566<br/>554<br/>533<br/>522<br/>51<br/>500<br/>498<br/>488<br/>477<br/>466<br/>477<br/>466<br/>477<br/>466<br/>477<br/>400<br/>477<br/>400<br/>477<br/>400<br/>300<br/>300<br/>300<br/>300<br/>300<br/>300<br/>300<br/>300<br/>300</td></tr><tr><td>I         -           4         -           2         -           1         -           1         -           1         -           1         -           1         -           1         -           1         -           1         -           1         -           1         -           1         -           1         -           1         -           1         -           1         -           1         -           1         -           1         -           1         -           1         -           1         -           1         -           1         -           1         -</td><td><math display="block">\begin{array}{c} -\\ 18024 - 8\\ 1 - 18023 - 2\\ 18030 - 1\\ 811242 - 5\\ 690753 - 2\\ 18024 - 3\\ 1338675 - 1\\ 1338675 - 1\\ 1338675 - 1\\ 1320999 - 3\\ 690191 - 1\\ 1338660 - 1\\ 690125 - 1\\ 690125 - 1\\ 690124 - 1\\ 2 - 18024 - 6\\ 23241 - 1\\ 2 - 22278 - 7\\ 1320922 - 1\\ 354777 - 1\\ 22480 - 5\\ 690212 - 1\\ 1320934 - 6\\ \end{array}</math></td><td>-<br/>SCR, BTN SKT HD CAP (M4 X<br/>SCR, SKT HD CAP M4 X 12.0<br/>NUT, HEX, REG M3<br/>BUMPER, HOLD DOWN<br/>SPACER, TONKER<br/>SCR, BTN SKT HD CAP (M3 X<br/>CAM, UNIVERSAL PRE FEED<br/>CAM, UNIVERSAL PRE FEED<br/>CAM, UNIVERSAL POST-FEED<br/>APPLICATOR SUBASSEMBLY, HD<br/>PLUG, NYLON<br/>RAM<br/>SHIM SUB-ASSY<br/>WASHER, RAM (.115)<br/>SCR, BTN SKT HD CAP (M8 X<br/>BALL, STEEL<br/>SPRING, COMPRESSION<br/>DISC, ADJUST, INSULATION C<br/>WIRE DISC, ASSEMBLY<br/>SPRING, COMPRESSION<br/>POST, RAM<br/>SUPPORT, TERMINAL<br/>SCR, BTN SKT HD CAP (M4 X</td><td>10.0)<br/>1<br/>25.0)<br/>RIMP</td><td><math display="block">\begin{array}{c} 577\\ 566\\ 5554\\ 543\\ 522\\ 511\\ 500\\ 49\\ 488\\ 522\\ 511\\ 500\\ 49\\ 49\\ 49\\ 49\\ 49\\ 49\\ 49\\ 49\\ 40\\ 40\\ 39\\ 38\\ 37\\ 36\\ 33\\ 33\\ 33\\ 33\\ 33\\ 33\\ 33\\ 33\\ 33</math></td></tr><tr><td>I         -           4         -           2         -           1         -           1         -           1         -           1         -           1         -           1         -           1         -           1         -           1         -           1         -           1         -           1         -           1         -           1         -           1         -           1         -           1         -           1         -           1         -           1         -           1         -           1         -           1         -           1         -</td><td><math display="block">\begin{array}{c} -\\ 18024 - 8\\ 1 - 18023 - 2\\ 18030 - 1\\ 811242 - 5\\ 690753 - 2\\ 18024 - 3\\ 1338675 - 1\\ 1338675 - 1\\ 1338675 - 1\\ 1320999 - 3\\ 690191 - 1\\ 1338660 - 1\\ 690125 - 1\\ 690125 - 1\\ 690124 - 1\\ 2 - 18024 - 6\\ 23241 - 1\\ 2 - 22278 - 7\\ 1320922 - 1\\ 354777 - 1\\ 22480 - 5\\ 690212 - 1\\ 1320934 - 6\\ \end{array}</math></td><td>-<br/>SCR, BTN SKT HD CAP (M4 X<br/>SCR, SKT HD CAP M4 X 12.0<br/>NUT, HEX, REG M3<br/>BUMPER, HOLD DOWN<br/>SPACER, TONKER<br/>SCR, BTN SKT HD CAP (M3 X<br/>CAM, UNIVERSAL PRE FEED<br/>CAM, UNIVERSAL PRE FEED<br/>CAM, UNIVERSAL POST-FEED<br/>APPLICATOR SUBASSEMBLY, HD<br/>PLUG, NYLON<br/>RAM<br/>SHIM SUB-ASSY<br/>WASHER, RAM (.115)<br/>SCR, BTN SKT HD CAP (M8 X<br/>BALL, STEEL<br/>SPRING, COMPRESSION<br/>DISC, ADJUST, INSULATION C<br/>WIRE DISC, ASSEMBLY<br/>SPRING, COMPRESSION<br/>POST, RAM<br/>SUPPORT, TERMINAL<br/>SCR, BTN SKT HD CAP (M4 X</td><td>10.0)<br/>1<br/>25.0)<br/>RIMP</td><td>566<br/>557<br/>544<br/>522<br/>502<br/>499<br/>488<br/>477<br/>466<br/>477<br/>466<br/>477<br/>466<br/>477<br/>400<br/>477<br/>400<br/>477<br/>400<br/>477<br/>400<br/>388<br/>377<br/>307<br/>307<br/>307<br/>307<br/>307<br/>307<br/>307<br/>307<br/>307</td></tr><tr><td>- 4<br/>2<br/>1<br/>1<br/>1<br/>1<br/>1<br/>1<br/>1<br/>1<br/>1<br/>1<br/>1<br/>1<br/>1</td><td><math display="block">\begin{array}{c} -\\ 18024 - 8\\ 1 - 18023 - 2\\ 18030 - 1\\ 811242 - 5\\ 690753 - 2\\ 18024 - 3\\ 1338675 - 1\\ 1338675 - 1\\ 1338675 - 1\\ 1320999 - 3\\ 690191 - 1\\ 1338660 - 1\\ 690125 - 1\\ 690125 - 1\\ 690124 - 1\\ 2 - 18024 - 6\\ 23241 - 1\\ 2 - 22278 - 7\\ 1320922 - 1\\ 354777 - 1\\ 22480 - 5\\ 690212 - 1\\ 1320934 - 6\\ \end{array}</math></td><td>-<br/>SCR, BTN SKT HD CAP (M4 X<br/>SCR, SKT HD CAP M4 X 12.0<br/>NUT, HEX, REG M3<br/>BUMPER, HOLD DOWN<br/>SPACER, TONKER<br/>SCR, BTN SKT HD CAP (M3 X<br/>CAM, UNIVERSAL PRE FEED<br/>CAM, UNIVERSAL PRE FEED<br/>CAM, UNIVERSAL POST-FEED<br/>APPLICATOR SUBASSEMBLY, HD<br/>PLUG, NYLON<br/>RAM<br/>SHIM SUB-ASSY<br/>WASHER, RAM (.115)<br/>SCR, BTN SKT HD CAP (M8 X<br/>BALL, STEEL<br/>SPRING, COMPRESSION<br/>DISC, ADJUST, INSULATION C<br/>WIRE DISC, ASSEMBLY<br/>SPRING, COMPRESSION<br/>POST, RAM<br/>SUPPORT, TERMINAL<br/>SCR, BTN SKT HD CAP (M4 X</td><td>10.0)<br/>1<br/>25.0)<br/>RIMP</td><td>5554<br/>54<br/>50<br/>50<br/>49<br/>49<br/>40<br/>40<br/>40<br/>40<br/>40<br/>40<br/>40<br/>40<br/>40<br/>40<br/>39<br/>30<br/>33<br/>33<br/>55<br/>20<br/>50<br/>49<br/>49<br/>40<br/>40<br/>40<br/>40<br/>39<br/>30<br/>30<br/>30<br/>30<br/>30<br/>30<br/>30<br/>30<br/>30<br/>30<br/>30<br/>30<br/>30</td></tr><tr><td>4<br/>2<br/>1<br/>1<br/>1<br/>1<br/>1<br/>1<br/>1<br/>1<br/>1<br/>1<br/>1<br/>1<br/>1</td><td> -18023-2<br/>18030-1<br/>811242-5<br/>690753-2<br/>18024-3<br/>1338675-1<br/>1338675-1<br/>1320999-3<br/>690191-1<br/>1338660-1<br/>690125-1<br/>690125-1<br/>690125-1<br/>690124-1<br/>2-2278-7<br/>1320922-1<br/>354777-1<br/>22480-5<br/>690212-1<br/>1320934-6</td><td>SCR, SKT HD CAP M4 X 12.0<br/>NUT, HEX, REG M3<br/>BUMPER, HOLD DOWN<br/>SPACER, TONKER<br/>SCR, BTN SKT HD CAP (M3 X<br/>CAM, UNIVERSAL PRE FEED<br/>CAM, UNIVERSAL POST-FEED<br/>APPLICATOR SUBASSEMBLY, HD<br/>PLUG,NYLON<br/>RAM<br/>SHIM SUB-ASSY<br/>WASHER, RAM (.115)<br/>SCR, BTN SKT HD CAP (M8 X<br/>BALL, STEEL<br/>SPRING, COMPRESSION<br/>DISC, ADJUST, INSULATION C<br/>WIRE DISC, ASSEMBLY<br/>SPRING, COMPRESSION<br/>POST, RAM<br/>SUPPORT, TERMINAL<br/>SCR, BTN SKT HD CAP (M4 X</td><td>10.0)<br/>1<br/>25.0)<br/>RIMP</td><td>544<br/>533<br/>522<br/>511<br/>499<br/>48<br/>46<br/>455<br/>44<br/>45<br/>44<br/>4<br/>40<br/>40<br/>399<br/>383<br/>37<br/>36<br/>35<br/>34<br/>433</td></tr><tr><td>I         I           I         I           I         I           I         I           I         I           I         I           I         I           I         I           I         I           I         I           I         I           I         I           I         I           I         I           I         I           I         I           I         I           I         I           I         I           I         I           I         I           I         I           I         I           I         I           I         I           I         I           I         I           I         I           I         I           I         I           I         I           I         I           I         I           I         I           I         I           I         I</td><td>18030-1           811242-5           690753-2           1338675-1           1338676-1           1320999-3           690191-1           1338660-1           690125-1           690124-1           2-22278-7           1320922-1           354777-1           22480-5           690212-1           1320934-6</td><td>SCR, SKT HD CAP M4 X 12.0<br/>NUT, HEX, REG M3<br/>BUMPER, HOLD DOWN<br/>SPACER, TONKER<br/>SCR, BTN SKT HD CAP (M3 X<br/>CAM, UNIVERSAL PRE FEED<br/>CAM, UNIVERSAL POST-FEED<br/>APPLICATOR SUBASSEMBLY, HD<br/>PLUG,NYLON<br/>RAM<br/>SHIM SUB-ASSY<br/>WASHER, RAM (.115)<br/>SCR, BTN SKT HD CAP (M8 X<br/>BALL, STEEL<br/>SPRING, COMPRESSION<br/>DISC, ADJUST, INSULATION C<br/>WIRE DISC, ASSEMBLY<br/>SPRING, COMPRESSION<br/>POST, RAM<br/>SUPPORT, TERMINAL<br/>SCR, BTN SKT HD CAP (M4 X</td><td>10.0)<br/>1<br/>25.0)<br/>RIMP</td><td>5335<br/>5225<br/>5115<br/>4994<br/>48847<br/>466<br/>4554<br/>444<br/>4334<br/>422<br/>411<br/>399<br/>388<br/>37<br/>366<br/>355<br/>344<br/>333</td></tr><tr><td>-         -           -         -           -         -           -         -           -         -           -         -           -         -           -         -           -         -           -         -           -         -           -         -           -         -           -         -           -         -           -         -           -         -           -         -           -         -           -         -           -         -           -         -           -         -           -         -           -         -           -         -           -         -           -         -           -         -           -         -           -         -           -         -           -         -           -         -           -         -           -         -</td><td>8     242 - 5<br/>6 90 7 53 - 2<br/>  8024 - 3<br/>  3386 75 - 1<br/>  3386 75 - 1<br/>  3386 76 - 1<br/>  3386 60 - 1<br/>  3386 60 - 1<br/>6 90 1 25 - 1<br/>6 90 1 25 - 1<br/>6 90 1 24 - 1<br/>2 - 180 24 - 6<br/>2324 1 - 1<br/>2 - 222 78 - 7<br/>  320 922 - 1<br/>3 54777 - 1<br/>22480 - 5<br/>6 90 212 - 1<br/>  320 934 - 6</td><td>BUMPER, HOLD DOWN<br/>SPACER, TONKER<br/>SCR, BTN SKT HD CAP (M3 X<br/>CAM, UNIVERSAL PRE FEED<br/>CAM, UNIVERSAL POST-FEED<br/>APPLICATOR SUBASSEMBLY, HD<br/>PLUG,NYLON<br/>RAM<br/>SHIM SUB-ASSY<br/>WASHER, RAM (.115)<br/>SCR, BTN SKT HD CAP (M8 X<br/>BALL, STEEL<br/>SPRING, COMPRESSION<br/>DISC, ADJUST, INSULATION C<br/>WIRE DISC, ASSEMBLY<br/>SPRING, COMPRESSION<br/>POST, RAM<br/>SUPPORT, TERMINAL<br/>SCR, BTN SKT HD CAP (M4 X</td><td>I<br/>25.0)<br/>RIMP</td><td>511<br/>500<br/>499<br/>488<br/>477<br/>466<br/>455<br/>444<br/>433<br/>422<br/>41<br/>400<br/>399<br/>388<br/>377<br/>366<br/>355<br/>344<br/>333</td></tr><tr><td></td><td>690753-2<br/>18024-3<br/>1338675-1<br/>1338676-1<br/>1320999-3<br/>690191-1<br/>1338660-1<br/>690125-1<br/>690124-1<br/>2-18024-6<br/>23241-1<br/>2-22278-7<br/>1320922-1<br/>354777-1<br/>22480-5<br/>690212-1<br/>1320934-6</td><td>SPACER, TONKER<br/>SCR, BTN SKT HD CAP (M3 X<br/>CAM, UNIVERSAL PRE FEED<br/>CAM, UNIVERSAL POST-FEED<br/>APPLICATOR SUBASSEMBLY, HD<br/>PLUG,NYLON<br/>RAM<br/>SHIM SUB-ASSY<br/>WASHER, RAM (.115)<br/>SCR, BTN SKT HD CAP (M8 X<br/>BALL, STEEL<br/>SPRING, COMPRESSION<br/>DISC, ADJUST, INSULATION C<br/>WIRE DISC, ASSEMBLY<br/>SPRING, COMPRESSION<br/>POST, RAM<br/>SUPPORT, TERMINAL<br/>SCR, BTN SKT HD CAP (M4 X</td><td>I<br/>25.0)<br/>RIMP</td><td>50<br/>49<br/>48<br/>47<br/>46<br/>45<br/>44<br/>43<br/>42<br/>41<br/>40<br/>39<br/>38<br/>37<br/>36<br/>35<br/>34<br/>33</td></tr><tr><td></td><td>18024-3         1338675-1         132099-3         690191-1         1338660-1         690125-1         690124-1         2-18024-6         23241-1         2-22278-7         1320922-1         354777-1         22480-5         690212-1         1320934-6</td><td>SCR, BTN SKT HD CAP (M3 X<br/>CAM, UNIVERSAL PRE FEED<br/>CAM, UNIVERSAL POST-FEED<br/>APPLICATOR SUBASSEMBLY, HD<br/>PLUG,NYLON<br/>RAM<br/>SHIM SUB-ASSY<br/>WASHER, RAM (.115)<br/>SCR, BTN SKT HD CAP (M8 X<br/>BALL, STEEL<br/>SPRING, COMPRESSION<br/>DISC, ADJUST, INSULATION C<br/>WIRE DISC, ASSEMBLY<br/>SPRING, COMPRESSION<br/>POST, RAM<br/>SUPPORT, TERMINAL<br/>SCR, BTN SKT HD CAP (M4 X</td><td>I<br/>25.0)<br/>RIMP</td><td>49<br/>48<br/>47<br/>46<br/>45<br/>44<br/>43<br/>42<br/>41<br/>40<br/>39<br/>38<br/>37<br/>36<br/>35<br/>35<br/>34<br/>33</td></tr><tr><td>I         I           I         I           I         I           I         I           I         I           I         I           I         I           I         I           I         I           I         I           I         I           I         I           I         I           I         I           I         I           I         I           I         I           I         I           I         I           I         I           I         I           I         I           I         I           I         I           I         I           I         I           I         I           I         I           I         I           I         I           I         I           I         I           I         I           I         I</td><td>  338675-1<br/>  338676-1<br/>  320999-3<br/>690191-1<br/>  338660-1<br/>690125-1<br/>690125-1<br/>2-18024-6<br/>23241-1<br/>2-22278-7<br/>  320922-1<br/>354777-1<br/>22480-5<br/>690212-1<br/>  320934-6</td><td>CAM, UNIVERSAL PRE FEED<br/>CAM, UNIVERSAL POST-FEED<br/>APPLICATOR SUBASSEMBLY, HD<br/>PLUG,NYLON<br/>RAM<br/>SHIM SUB-ASSY<br/>WASHER, RAM (.115)<br/>SCR, BTN SKT HD CAP (M8 X<br/>BALL, STEEL<br/>SPRING, COMPRESSION<br/>DISC, ADJUST, INSULATION C<br/>WIRE DISC, ASSEMBLY<br/>SPRING, COMPRESSION<br/>POST, RAM<br/>SUPPORT, TERMINAL<br/>SCR, BTN SKT HD CAP (M4 X</td><td>I<br/>25.0)<br/>RIMP</td><td>48<br/>47<br/>46<br/>45<br/>44<br/>43<br/>42<br/>41<br/>40<br/>39<br/>38<br/>37<br/>36<br/>35<br/>35<br/>34<br/>33</td></tr><tr><td></td><td>  320999-3<br/>690191-1<br/>  338660-1<br/>690125-1<br/>690124-1<br/>2-18024-6<br/>23241-1<br/>2-2278-7<br/>  320922-1<br/>354777-1<br/>22480-5<br/>690212-1<br/>  320934-6</td><td>APPLICATOR SUBASSEMBLY, HD<br/>PLUG,NYLON<br/>RAM<br/>SHIM SUB-ASSY<br/>WASHER, RAM (.115)<br/>SCR, BTN SKT HD CAP (M8 X<br/>BALL, STEEL<br/>SPRING, COMPRESSION<br/>DISC, ADJUST, INSULATION C<br/>WIRE DISC, ASSEMBLY<br/>SPRING, COMPRESSION<br/>POST, RAM<br/>SUPPORT, TERMINAL<br/>SCR, BTN SKT HD CAP (M4 X</td><td>25.0)<br/>RIMP</td><td>46<br/>45<br/>44<br/>43<br/>42<br/>41<br/>40<br/>39<br/>38<br/>37<br/>36<br/>35<br/>35<br/>34<br/>33</td></tr><tr><td></td><td>690191-1<br/>1338660-1<br/>690125-1<br/>690124-1<br/>2-18024-6<br/>23241-1<br/>2-22278-7<br/>1320922-1<br/>354777-1<br/>22480-5<br/>690212-1<br/>1320934-6</td><td>PLUG,NYLON<br/>RAM<br/>SHIM SUB-ASSY<br/>WASHER, RAM (.115)<br/>SCR, BTN SKT HD CAP (M8 X<br/>BALL, STEEL<br/>SPRING, COMPRESSION<br/>DISC, ADJUST, INSULATION C<br/>WIRE DISC, ASSEMBLY<br/>SPRING, COMPRESSION<br/>POST, RAM<br/>SUPPORT, TERMINAL<br/>SCR, BTN SKT HD CAP (M4 X</td><td>25.0)<br/>RIMP</td><td>45<br/>44<br/>43<br/>42<br/>41<br/>40<br/>39<br/>38<br/>37<br/>36<br/>35<br/>34<br/>33</td></tr><tr><td></td><td>  338660-1<br/>690 25-1<br/>690 24-1<br/>2-18024-6<br/>23241-1<br/>2-2278-7<br/>  320922-1<br/>354777-1<br/>22480-5<br/>6902 2-1<br/>  320934-6</td><td>RAM<br/>SHIM SUB-ASSY<br/>WASHER, RAM (.115)<br/>SCR, BTN SKT HD CAP (M8 X<br/>BALL, STEEL<br/>SPRING, COMPRESSION<br/>DISC, ADJUST, INSULATION C<br/>WIRE DISC, ASSEMBLY<br/>SPRING, COMPRESSION<br/>POST, RAM<br/>SUPPORT, TERMINAL<br/>SCR, BTN SKT HD CAP (M4 X</td><td>RIMP</td><td>44<br/>43<br/>42<br/>41<br/>40<br/>39<br/>38<br/>37<br/>36<br/>35<br/>34<br/>33</td></tr><tr><td></td><td>690125-1<br/>690124-1<br/>2-18024-6<br/>23241-1<br/>2-22278-7<br/>1320922-1<br/>354777-1<br/>22480-5<br/>690212-1<br/>1320934-6</td><td>SHIM SUB-ASSY<br/>WASHER, RAM (.115)<br/>SCR, BTN SKT HD CAP (M8 X<br/>BALL, STEEL<br/>SPRING, COMPRESSION<br/>DISC, ADJUST, INSULATION C<br/>WIRE DISC, ASSEMBLY<br/>SPRING, COMPRESSION<br/>POST, RAM<br/>SUPPORT, TERMINAL<br/>SCR, BTN SKT HD CAP (M4 X</td><td>RIMP</td><td>43<br/>42<br/>41<br/>40<br/>39<br/>38<br/>37<br/>36<br/>35<br/>35<br/>34<br/>33</td></tr><tr><td></td><td>2-18024-6<br/>23241-1<br/>2-22278-7<br/>1320922-1<br/>354777-1<br/>22480-5<br/>690212-1<br/>1320934-6</td><td>SCR, BTN SKT HD CAP (M8 X<br/>BALL, STEEL<br/>SPRING, COMPRESSION<br/>DISC, ADJUST, INSULATION C<br/>WIRE DISC, ASSEMBLY<br/>SPRING, COMPRESSION<br/>POST, RAM<br/>SUPPORT, TERMINAL<br/>SCR, BTN SKT HD CAP (M4 X</td><td>RIMP</td><td>4  <br/>40<br/>39<br/>38<br/>37<br/>36<br/>35<br/>35<br/>34<br/>33</td></tr><tr><td>                                     </td><td>23241-1<br/>2-22278-7<br/>1320922-1<br/>354777-1<br/>22480-5<br/>690212-1<br/>1320934-6</td><td>BALL, STEEL<br/>SPRING, COMPRESSION<br/>DISC, ADJUST, INSULATION C<br/>WIRE DISC, ASSEMBLY<br/>SPRING, COMPRESSION<br/>POST, RAM<br/>SUPPORT, TERMINAL<br/>SCR, BTN SKT HD CAP (M4 X</td><td>RIMP</td><td>40<br/>39<br/>38<br/>37<br/>36<br/>35<br/>35<br/>34<br/>33</td></tr><tr><td>                                     </td><td>2-22278-7<br/>1320922-1<br/>354777-1<br/>22480-5<br/>690212-1<br/>1320934-6</td><td>SPRING, COMPRESSION<br/>DISC, ADJUST, INSULATION C<br/>WIRE DISC, ASSEMBLY<br/>SPRING, COMPRESSION<br/>POST, RAM<br/>SUPPORT, TERMINAL<br/>SCR, BTN SKT HD CAP (M4 X</td><td></td><td>39<br/>38<br/>37<br/>36<br/>35<br/>34<br/>33</td></tr><tr><td></td><td>  320922-1<br/>354777-1<br/>22480-5<br/>690212-1<br/>  320934-6</td><td>DISC, ADJUST, INSULATION C<br/>WIRE DISC, ASSEMBLY<br/>SPRING, COMPRESSION<br/>POST, RAM<br/>SUPPORT, TERMINAL<br/>SCR, BTN SKT HD CAP (M4 X</td><td></td><td>38<br/>37<br/>36<br/>35<br/>35<br/>34<br/>33</td></tr><tr><td> <br/> <br/> </td><td>22480-5<br/>690212-1<br/>1320934-6</td><td>SPRING, COMPRESSION<br/>POST, RAM<br/>SUPPORT, TERMINAL<br/>SCR, BTN SKT HD CAP (M4 X</td><td>20.0)</td><td>36<br/>35<br/>34<br/>33</td></tr><tr><td> </td><td>690212-1<br/>1320934-6</td><td>POST, RAM<br/>SUPPORT, TERMINAL<br/>SCR, BTN SKT HD CAP (M4 X</td><td>20.0)</td><td>35<br/>34<br/>33</td></tr><tr><td>1</td><td>1320934-6</td><td>SUPPORT, TERMINAL<br/>SCR, BTN SKT HD CAP (M4 X</td><td>20.0)</td><td>: 34<br/>: 33</td></tr><tr><td></td><td></td><td>SCR, BTN SKT HD CAP (M4 X</td><td>20.0)</td><td>33</td></tr><tr><td></td><td></td><td>WASHED FLAT DEC MA</td><td></td><td></td></tr><tr><td>1</td><td>18027-2</td><td>WASHER, FLAT, REG M4</td><td></td><td>32</td></tr><tr><td>1</td><td>1-18023-2</td><td>SCR, SKT HD CAP M4 X 12.0</td><td></td><td>31</td></tr><tr><td>1</td><td>1320908-1</td><td>SPACER, STRIP GUIDE<br/>STRIP GUIDE ASSEMBLY</td><td></td><td>30</td></tr><tr><td>1</td><td>1-455888-0</td><td>SPACER, CRIMPER</td><td></td><td>28</td></tr><tr><td>2</td><td>I-22284-0</td><td>SPRING, COMPRESSION</td><td></td><td>27</td></tr><tr><td> </td><td>356835-1</td><td>LEVER, DRAG RELEASE</td><td></td><td>26</td></tr><tr><td> <br/> </td><td>240792-1<br/>1320928-1</td><td>DRAG, TERMINAL<br/>PLATE, STRIP GUIDE</td><td></td><td>25</td></tr><tr><td>1</td><td>980371-4</td><td>SCR, SKT HD SHLDR 5.0 DIA</td><td>X 6.0</td><td>23</td></tr><tr><td>1</td><td>690472-2</td><td>STRIPPER</td><td></td><td>22</td></tr><tr><td>1</td><td>1-18023-1</td><td>SCR, SKT HD CAP M4 X 10.0</td><td></td><td>21</td></tr><tr><td>4</td><td>18025-2<br/>690472-1</td><td>WASHER, SPRG LOCK, REG M4<br/>STRIPPER</td><td></td><td>20</td></tr><tr><td>-</td><td>-</td><td></td><td></td><td>18</td></tr><tr><td>-</td><td>  338684-1</td><td>SHEAR HOLDER, FRONT</td><td></td><td>1   7</td></tr><tr><td>-</td><td>-</td><td>-</td><td></td><td>16</td></tr><tr><td>-</td><td>-</td><td>-</td><td></td><td>15</td></tr><tr><td>-</td><td>-</td><td>-</td><td></td><td>14</td></tr><tr><td>1</td><td>3-22280-3</td><td>SPRING, COMPRESSION</td><td></td><td>12</td></tr><tr><td>1</td><td>356885-4</td><td>STOP, SHEAR</td><td></td><td></td></tr><tr><td> <br/> </td><td></td><td></td><td></td><td><u>  0</u><br/>  9</td></tr><tr><td></td><td></td><td>ANVIL, COMBINATION</td><td></td><td>8</td></tr><tr><td>-</td><td>-</td><td>-</td><td></td><td>7</td></tr><tr><td>-</td><td>-</td><td>-</td><td></td><td>6</td></tr><tr><td> </td><td></td><td>DEPRESSOR, SHEAR</td><td></td><td>5</td></tr><tr><td></td><td></td><td></td><td></td><td>3</td></tr><tr><td></td><td></td><td>SPACER, CRIMPER</td><td></td><td>2</td></tr><tr><td>1</td><td>2 -   4900   9 - 4</td><td>CRIMPER, WIRE PREMIUM</td><td></td><td>1</td></tr><tr><td></td><td></td><td>DESCRIPTION</td><td></td><td>I TEN<br/>NO</td></tr><tr><td></td><td></td><td></td><td>c S</td><td>1 110</td></tr><tr><td>-</td><td></td><td>nutrisburg, in</td><td></td><td></td></tr><tr><td>APVD</td><td>01MAY2008<br/>CLIFFORD<br/>KT SPEC</td><td>SIDE FEED HDI APPLI</td><td>CATOR</td><td></td></tr><tr><td>M., 1</td><td></td><td>-</td><td></td><td></td></tr><tr><td>PRODU<br/>-</td><td></td><td>SLZE CASE CODE DRAWING NO</td><td>RE</td><td>STRICTED</td></tr><tr><td>M<br/>PRODU<br/>-<br/>APPLI</td><td></td><td></td><td></td><td>-</td></tr><tr><td></td><td></td><td></td><td></td><td></td></tr></tr></tr></tr> |                                                                                                                                                                                                                                                                                                                                                                                                                                                                                                                                                                                                                                                                                                                                                                                                                                                                                                                                                                                                                                                                                                                                                                                                                                                                                                                                                                                                                                                                                                                                                                                                                                                                                                                                                                                                                                                                                                                                                                                                | REVISIONS<br>DESCRIPTION<br>ECO-08-013077<br>-<br>DOCUMENTATION PACKAGE<br>-<br>-<br>PLATE, IDENTIFICATION<br>SCREW, DRIVE<br>-<br>WASHER, FLAT PRECISION<br>SCR, SET, CUP POINT M6 X 6<br>SCR, SET, CUP POINT M6 X 6.0<br>SCR, SET, CUP POINT M5 X 2<br>SCR, BTN SKT HD CAP M4 X 8.0<br>-<br>PAWL, FEED<br>-<br>SCR, ST, HD CAP M4 X 8.0<br>-<br>PAWL, FEED<br>-<br>SCR, ST HD CAP M4 X 12.0<br>NUT, HEX, REG M3<br>BUMPER, HOLD DOWN<br>SPACER, TONKER<br>SCR, BTN SKT HD CAP (M4 X<br>SCR, BTN SKT HD CAP (M3 X<br>CAM, UNIVERSAL PRE FEED<br>APPLICATOR SUBASSEMBLY, HD<br>PLUG,NYLON<br>RAM<br>SHIM SUB-ASSY<br>WASHER, RAM (.115)<br>SCR, BTN SKT HD CAP (M8 X<br>BALL, STEEL<br>SPRING, COMPRESSION<br>DISC, ADJUST, INSULATION C<br>WIRE DISC, ASSEMBLY<br>SPRING, COMPRESSION<br>POST, RAM<br>SUPPORT, TERMINAL<br>SCR, BTN SKT HD CAP (M4 X                                                                 | 27Mx2200 L.<br>27Mx2200 L.<br>0<br>0<br>0<br>0<br>0<br>0<br>0<br>0<br>0<br>0<br>0<br>0<br>0<br>0<br>0<br>0<br>0<br>0<br>0                                                                                                                                                                                                                                                                                          | 733           72           711           700           69           688           67           666           533           62           51           52           51           50           54           533           52           51           50           447           433           42           41           40           39           388           37           36           35           35           35                     | -<br>-<br>-<br>-<br>-<br>-<br>-<br>-<br>-<br>-<br>-<br>-<br>-<br>-                                                                                                                                                                                                                                                                                                                                                                                                                                                                                                                                                                                                                                                                                                                                              | A         SEE           I         A           I         I           I         I           I         I           I         I           I         I           I         I           I         I           I         I           I         I           I         I           I         I           I         I           I         I           I         I           I         I           I         I           I         I           I         I           I         I           I         I           I         I           I         I           I         I           I         I           I         I           I         I           I         I           I         I           I         I           I         I           I         I           I         I           I         I           I         I |                                                                                                                           | 27Mx2200 L.<br>27Mx2200 L.<br>0<br>0<br>0<br>0<br>0<br>0<br>0<br>0<br>0<br>0<br>0<br>0<br>0<br>0<br>0<br>0<br>0<br>0<br>0                                                                                                                                                                                                                                                                                                              | IL         MC           733         722           711         700           688         67           688         67           664         633           625         61           598         555           51         555           51         521           51         521           51         549           444         433           422         411           409         388           377         366           345         335                                                                                                                                                                                                                                                                                                                                                                        | -         -           -         -           -         -           1         2           -         -           1         -           1         -           2         -           1         -           1         -           -         -           1         -           -         -           4         2           1         -           1         -           1         -           1         -           1         -           1         -           1         -           1         -           1         -           1         -           1         -           1         -           1         -           1         -           1         -           1         -           1         -           1         -           1         -           1         -           1         -           1         - | $\begin{array}{c} - \\ - \\ 2 \mid 0 \mid 7 - 2 \\ - \\ - \\ 9 \\ 8 \\ 6 \\ 9 \\ 5 \\ - \\ 9 \\ 8 \\ 6 \\ 9 \\ 5 \\ - \\ 1 \\ 8 \\ 0 \\ 2 \\ - \\ 1 \\ 8 \\ 0 \\ 2 \\ - \\ - \\ - \\ - \\ 1 \\ 3 \\ 3 \\ 8 \\ 6 \\ 5 \\ - \\ - \\ - \\ - \\ 1 \\ 3 \\ 3 \\ 8 \\ 6 \\ 5 \\ - \\ - \\ - \\ - \\ - \\ 1 \\ 3 \\ 3 \\ 8 \\ 6 \\ 5 \\ - \\ - \\ - \\ - \\ - \\ - \\ - \\ - \\ -$ |                                                       | 0.0<br>10.0)<br>12.0)<br>10.0)<br>1<br>25.0)<br>R IMP                                                                                                                                                                                                                                                                      | 722<br>71<br>70<br>699<br>689<br>67<br>665<br>644<br>622<br>61<br>60<br>59<br>58<br>56<br>55<br>54<br>57<br>55<br>54<br>57<br>55<br>54<br>57<br>55<br>54<br>57<br>55<br>54<br>49<br>49<br>49<br>48<br>83<br>42<br>40<br>40<br>40<br>40<br>40<br>50<br>50<br>50<br>50<br>50<br>50<br>50<br>50<br>50<br>50<br>50<br>50<br>50                                                                                                                                                                                                                                                                                                                                                                                                                                                                                    | -         -           -         -           -         -           1         2           -         -           1         -           1         -           2         -           1         -           1         -           -         -           1         -           -         -           4         2           1         -           1         -           1         -           1         -           1         -           1         -           1         -           1         -           1         -           1         -           1         -           1         -           1         -           1         -           1         -           1         -           1         -           1         -           1         -           1         -           1         -           1         - | $\begin{array}{c} - \\ - \\ 2 \mid 0 \mid 7 - 2 \\ - \\ - \\ 9 \\ 8 \\ 6 \\ 9 \\ 5 \\ - \\ 9 \\ 8 \\ 6 \\ 9 \\ 5 \\ - \\ 1 \\ 8 \\ 0 \\ 2 \\ - \\ 1 \\ 8 \\ 0 \\ 2 \\ - \\ - \\ - \\ - \\ 1 \\ 3 \\ 3 \\ 8 \\ 6 \\ 5 \\ - \\ - \\ - \\ - \\ 1 \\ 3 \\ 3 \\ 8 \\ 6 \\ 5 \\ - \\ - \\ - \\ - \\ - \\ 1 \\ 3 \\ 3 \\ 8 \\ 6 \\ 5 \\ - \\ - \\ - \\ - \\ - \\ - \\ - \\ - \\ -$ |                                                       | 0.0<br>10.0)<br>12.0)<br>10.0)<br>1<br>25.0)<br>R IMP                                                                                                                                                                                                                                                                      | 722<br>71<br>70<br>699<br>689<br>67<br>665<br>644<br>622<br>61<br>60<br>59<br>58<br>56<br>55<br>54<br>57<br>55<br>54<br>57<br>55<br>54<br>57<br>55<br>54<br>57<br>55<br>54<br>49<br>49<br>49<br>48<br>83<br>42<br>40<br>40<br>40<br>40<br>40<br>50<br>50<br>50<br>50<br>50<br>50<br>50<br>50<br>50<br>50<br>50<br>50<br>50                                                                                                                                                                                                                                                                                                                                                                                                                                                                                    | -         -           -         -           -         -           1         2           -         -           1         -           1         -           2         -           1         -           1         -           -         -           1         -           -         -           4         2           1         -           1         -           1         -           1         -           1         -           1         -           1         -           1         -           1         -           1         -           1         -           1         -           1         -           1         -           1         -           1         -           1         -           1         -           1         -           1         -           1         -           1         - | $\begin{array}{c} - \\ - \\ 2 \mid 0 \mid 7 - 2 \\ - \\ - \\ 9 \\ 8 \\ 6 \\ 9 \\ 5 \\ - \\ 9 \\ 8 \\ 6 \\ 9 \\ 5 \\ - \\ 1 \\ 8 \\ 0 \\ 2 \\ - \\ 1 \\ 8 \\ 0 \\ 2 \\ - \\ - \\ - \\ - \\ 1 \\ 3 \\ 3 \\ 8 \\ 6 \\ 5 \\ - \\ - \\ - \\ - \\ 1 \\ 3 \\ 3 \\ 8 \\ 6 \\ 5 \\ - \\ - \\ - \\ - \\ - \\ 1 \\ 3 \\ 3 \\ 8 \\ 6 \\ 5 \\ - \\ - \\ - \\ - \\ - \\ - \\ - \\ - \\ -$ |                                                       | 0.0<br>10.0)<br>12.0)<br>10.0)<br>1<br>25.0)<br>R IMP                                                                                                                                                                                                                                                                      | 722<br>71<br>70<br>699<br>689<br>67<br>665<br>644<br>622<br>61<br>60<br>59<br>58<br>56<br>55<br>54<br>57<br>55<br>54<br>57<br>55<br>54<br>57<br>55<br>54<br>57<br>55<br>54<br>49<br>49<br>49<br>48<br>83<br>42<br>40<br>40<br>40<br>40<br>40<br>50<br>50<br>50<br>50<br>50<br>50<br>50<br>50<br>50<br>50<br>50<br>50<br>50                                                                                                                                                                                                                                                                                                                                                                                                                                                                                    | -         -           -         -           -         -           1         2           -         -           1         -           1         -           2         -           1         -           1         -           -         -           1         -           -         -           4         2           1         -           1         -           1         -           1         -           1         -           1         -           1         -           1         -           1         -           1         -           1         -           1         -           1         -           1         -           1         -           1         -           1         -           1         -           1         -           1         -           1         -           1         - | $\begin{array}{c} - \\ - \\ 2 \mid 0 \mid 7 - 2 \\ - \\ - \\ 9 \\ 8 \\ 6 \\ 9 \\ 5 \\ - \\ 9 \\ 8 \\ 6 \\ 9 \\ 5 \\ - \\ 1 \\ 8 \\ 0 \\ 2 \\ - \\ 1 \\ 8 \\ 0 \\ 2 \\ - \\ - \\ - \\ - \\ 1 \\ 3 \\ 3 \\ 8 \\ 6 \\ 5 \\ - \\ - \\ - \\ - \\ 1 \\ 3 \\ 3 \\ 8 \\ 6 \\ 5 \\ - \\ - \\ - \\ - \\ - \\ 1 \\ 3 \\ 3 \\ 8 \\ 6 \\ 5 \\ - \\ - \\ - \\ - \\ - \\ - \\ - \\ - \\ -$ |                                                       | 0.0<br>10.0)<br>12.0)<br>10.0)<br>1<br>25.0)<br>R IMP                                                                                                                                                                                                                                                                      | 722<br>71<br>70<br>699<br>689<br>67<br>665<br>644<br>622<br>61<br>60<br>59<br>58<br>56<br>55<br>54<br>57<br>55<br>54<br>57<br>55<br>54<br>57<br>55<br>54<br>57<br>55<br>54<br>49<br>49<br>49<br>48<br>83<br>42<br>40<br>40<br>40<br>40<br>40<br>50<br>50<br>50<br>50<br>50<br>50<br>50<br>50<br>50<br>50<br>50<br>50<br>50                                                                                                                                                                                                                                                                                                                                                                                                                                                                                    | -         -           -         -           -         -           1         2           -         -           1         -           1         -           2         -           1         -           1         -           -         -           1         -           -         -           4         2           1         -           1         -           1         -           1         -           1         -           1         -           1         -           1         -           1         -           1         -           1         -           1         -           1         -           1         -           1         -           1         -           1         -           1         -           1         -           1         -           1         -           1         - | $\begin{array}{c} - \\ - \\ 2 \mid 0 \mid 7 - 2 \\ - \\ - \\ 9 \\ 8 \\ 6 \\ 9 \\ 5 \\ - \\ 9 \\ 8 \\ 6 \\ 9 \\ 5 \\ - \\ 1 \\ 8 \\ 0 \\ 2 \\ - \\ 1 \\ 8 \\ 0 \\ 2 \\ - \\ - \\ - \\ - \\ 1 \\ 3 \\ 3 \\ 8 \\ 6 \\ 5 \\ - \\ - \\ - \\ - \\ 1 \\ 3 \\ 3 \\ 8 \\ 6 \\ 5 \\ - \\ - \\ - \\ - \\ - \\ 1 \\ 3 \\ 3 \\ 8 \\ 6 \\ 5 \\ - \\ - \\ - \\ - \\ - \\ - \\ - \\ - \\ -$ |                                                       | 0.0<br>10.0)<br>12.0)<br>10.0)<br>1<br>25.0)<br>R IMP | 71170000000000000000000000000000000000                                                                                                             | - I<br>- I<br>I<br>2<br>- I<br>I<br>I<br>I<br>- I<br>I<br>I<br>- I<br>I<br>- I<br>I<br>- I<br>I<br>I<br>- I<br>I<br>I<br>- I<br>I<br>I<br>- I<br>-                                                                                                                                                                                                                          | $\begin{array}{c} - \\ - \\ 2 \mid 0 \mid 7 - 2 \\ - \\ - \\ 9 \\ 8 \\ 6 \\ 9 \\ 5 \\ - \\ 9 \\ 8 \\ 6 \\ 9 \\ 5 \\ - \\ 1 \\ 8 \\ 0 \\ 2 \\ - \\ 1 \\ 8 \\ 0 \\ 2 \\ - \\ - \\ - \\ - \\ 1 \\ 3 \\ 3 \\ 8 \\ 6 \\ 5 \\ - \\ - \\ - \\ - \\ 1 \\ 3 \\ 3 \\ 8 \\ 6 \\ 5 \\ - \\ - \\ - \\ - \\ - \\ 1 \\ 3 \\ 3 \\ 8 \\ 6 \\ 5 \\ - \\ - \\ - \\ - \\ - \\ - \\ - \\ - \\ -$ |                                                       | 0.0<br>10.0)<br>12.0)<br>10.0)<br>1<br>25.0)<br>R IMP                                                                                                                | 700<br>699<br>668<br>667<br>655<br>564<br>555<br>554<br>555<br>554<br>555<br>554<br>555<br>554<br>555<br>554<br>555<br>554<br>555<br>554<br>555<br>554<br>499<br>499 | - 1<br>2<br><br>1<br>1<br>2<br>-<br>-<br>1<br>1<br>2<br>-<br>-<br>-<br>-<br>-<br>-<br>-<br>-<br>-<br>-<br>-<br>-<br>-                                                                                                                                                                                                                                                                                                                                                                                                                                                                                                                                                                                                                                                                                                                                                                                                                                                                                                                                                                                                                                                                                                                                                                                                                                                                                                                                                                                                                                                                                                                                                                                                                                                                                                                                                                                                                                                                          | $\begin{array}{c} 2 0 7-2 \\ - \\ - \\ 986950-1 \\ 3-18031-0 \\ 18023-9 \\ 2-18032-5 \\ 18024-7 \\ 5-18022-2 \\ - \\ - \\ - \\ - \\ 1338685-1 \\ - \\ - \\ 1338685-1 \\ - \\ - \\ 18024-8 \\ 1-18023-2 \\ 18024-3 \\ 18024-3 \\ 1338675-1 \\ 1338675-1 \\ 1338675-1 \\ 1338675-1 \\ 1338675-1 \\ 1338675-1 \\ 1338675-1 \\ 1338675-1 \\ 1338675-1 \\ 1338675-1 \\ 1338675-1 \\ 1338675-1 \\ 1338675-1 \\ 1338675-1 \\ 1338675-1 \\ 1338675-1 \\ 1338675-1 \\ 1338675-1 \\ 1338675-1 \\ 1338675-1 \\ 1338675-1 \\ 1338675-1 \\ 1338675-1 \\ 1338675-1 \\ 1338675-1 \\ 1338675-1 \\ 1338675-1 \\ 1338675-1 \\ 1338675-1 \\ 1338675-1 \\ 1338675-1 \\ 1338675-1 \\ 1338675-1 \\ 1338675-1 \\ 1338675-1 \\ 1338675-1 \\ 1338675-1 \\ 1338675-1 \\ 1338675-1 \\ 1338675-1 \\ 1338675-1 \\ 1338675-1 \\ 1338675-1 \\ 1338675-1 \\ 1338675-1 \\ 1338675-1 \\ 1338675-1 \\ 1338675-1 \\ 1338675-1 \\ 1338675-1 \\ 1338675-1 \\ 1338675-1 \\ 1338675-1 \\ 1338675-1 \\ 1338675-1 \\ 1338675-1 \\ 1338675-1 \\ 1338675-1 \\ 1338675-1 \\ 1338675-1 \\ 1338675-1 \\ 1338675-1 \\ 1338675-1 \\ 1338675-1 \\ 1338675-1 \\ 1338675-1 \\ 1338675-1 \\ 1338675-1 \\ 1338675-1 \\ 1338675-1 \\ 1338675-1 \\ 1338675-1 \\ 1338675-1 \\ 1338675-1 \\ 1338675-1 \\ 1338675-1 \\ 1338675-1 \\ 1338675-1 \\ 1338675-1 \\ 1338675-1 \\ 1338675-1 \\ 1338675-1 \\ 1338675-1 \\ 1338675-1 \\ 1338675-1 \\ 1338675-1 \\ 1338675-1 \\ 1338675-1 \\ 1338675-1 \\ 1338675-1 \\ 1338675-1 \\ 1338675-1 \\ 1338675-1 \\ 1338675-1 \\ 1338675-1 \\ 1338675-1 \\ 1338675-1 \\ 1338675-1 \\ 1338675-1 \\ 1338675-1 \\ 1338675-1 \\ 1338675-1 \\ 1338675-1 \\ 1338675-1 \\ 1338675-1 \\ 1338675-1 \\ 1338675-1 \\ 1338675-1 \\ 1338675-1 \\ 1338675-1 \\ 1338675-1 \\ 1338675-1 \\ 1338675-1 \\ 1338675-1 \\ 1338675-1 \\ 1338675-1 \\ 1338675-1 \\ 1338675-1 \\ 1338675-1 \\ 1338675-1 \\ 1338675-1 \\ 1338675-1 \\ 1338675-1 \\ 1338675-1 \\ 1338675-1 \\ 1338675-1 \\ 1338675-1 \\ 1338675-1 \\ 1338675-1 \\ 1338675-1 \\ 133$ | SCREW, DRIVE - WASHER, FLAT PRECISION SCR, SET, CUP POINT M6 X 6 SCR, SET, CUP POINT M6 X 6.0 SCR, SET, FLT POINT M5 X 2 SCR, BTN SKT HD CAP M4 X 8.0 - PAWL, FEED - SCR, BTN SKT HD CAP M4 X 12.0 NUT, HEX, REG M3 BUMPER, HOLD DOWN SPACER, TONKER SCR, BTN SKT HD CAP (M3 X CAM, UNIVERSAL PRE FEED SCR, BTN SKT HD CAP (M8 X BALL, STEEL SPRING, COMPRESSION DISC, ADJUST, INSULATION C WIRE DISC, ASSEMBLY SPRING, COMPRESSION POST, RAM SUPPORT, TERMINAL SCR, BTN SKT HD CAP (M4 X | 0.0<br>10.0)<br>12.0)<br>10.0)<br>1<br>25.0)<br>R IMP                                                                                                                                                                                                                                                                                                                                       | 688         677           666         644           633         622           611         699           588         577           554         533           525         544           400         448           439         444           433         422           411         400           308         377           366         354           373         366           353         344 | 2<br>-<br>-<br>-<br>-<br>-<br>-<br>-<br>-<br>-<br>-<br>-<br>-<br>-                                                                                                                                                                                                                                                                                                                                                                                                                                                                                                                                                                                                                                                                                                                                                                                                                                                                                                                                                                                                                                                                                                                                                                                                                                                                                                                                                                                                                                                                                                                                                                                                                                                                                                                                                                                                                                                                                                                             | $\begin{array}{c} 2 0 7-2 \\ - \\ - \\ 986950-1 \\ 3-18031-0 \\ 18023-9 \\ 2-18032-5 \\ 18024-7 \\ 5-18022-2 \\ - \\ - \\ - \\ - \\ 1338685-1 \\ - \\ - \\ 1338685-1 \\ - \\ - \\ 18024-8 \\ 1-18023-2 \\ 18024-3 \\ 18024-3 \\ 1338675-1 \\ 1338675-1 \\ 1338675-1 \\ 1338675-1 \\ 1338675-1 \\ 1338675-1 \\ 1338675-1 \\ 1338675-1 \\ 1338675-1 \\ 1338675-1 \\ 1338675-1 \\ 1338675-1 \\ 1338675-1 \\ 1338675-1 \\ 1338675-1 \\ 1338675-1 \\ 1338675-1 \\ 1338675-1 \\ 1338675-1 \\ 1338675-1 \\ 1338675-1 \\ 1338675-1 \\ 1338675-1 \\ 1338675-1 \\ 1338675-1 \\ 1338675-1 \\ 1338675-1 \\ 1338675-1 \\ 1338675-1 \\ 1338675-1 \\ 1338675-1 \\ 1338675-1 \\ 1338675-1 \\ 1338675-1 \\ 1338675-1 \\ 1338675-1 \\ 1338675-1 \\ 1338675-1 \\ 1338675-1 \\ 1338675-1 \\ 1338675-1 \\ 1338675-1 \\ 1338675-1 \\ 1338675-1 \\ 1338675-1 \\ 1338675-1 \\ 1338675-1 \\ 1338675-1 \\ 1338675-1 \\ 1338675-1 \\ 1338675-1 \\ 1338675-1 \\ 1338675-1 \\ 1338675-1 \\ 1338675-1 \\ 1338675-1 \\ 1338675-1 \\ 1338675-1 \\ 1338675-1 \\ 1338675-1 \\ 1338675-1 \\ 1338675-1 \\ 1338675-1 \\ 1338675-1 \\ 1338675-1 \\ 1338675-1 \\ 1338675-1 \\ 1338675-1 \\ 1338675-1 \\ 1338675-1 \\ 1338675-1 \\ 1338675-1 \\ 1338675-1 \\ 1338675-1 \\ 1338675-1 \\ 1338675-1 \\ 1338675-1 \\ 1338675-1 \\ 1338675-1 \\ 1338675-1 \\ 1338675-1 \\ 1338675-1 \\ 1338675-1 \\ 1338675-1 \\ 1338675-1 \\ 1338675-1 \\ 1338675-1 \\ 1338675-1 \\ 1338675-1 \\ 1338675-1 \\ 1338675-1 \\ 1338675-1 \\ 1338675-1 \\ 1338675-1 \\ 1338675-1 \\ 1338675-1 \\ 1338675-1 \\ 1338675-1 \\ 1338675-1 \\ 1338675-1 \\ 1338675-1 \\ 1338675-1 \\ 1338675-1 \\ 1338675-1 \\ 1338675-1 \\ 1338675-1 \\ 1338675-1 \\ 1338675-1 \\ 1338675-1 \\ 1338675-1 \\ 1338675-1 \\ 1338675-1 \\ 1338675-1 \\ 1338675-1 \\ 1338675-1 \\ 1338675-1 \\ 1338675-1 \\ 1338675-1 \\ 1338675-1 \\ 1338675-1 \\ 1338675-1 \\ 1338675-1 \\ 1338675-1 \\ 1338675-1 \\ 1338675-1 \\ 1338675-1 \\ 1338675-1 \\ 1338675-1 \\ 1338675-1 \\ 1338675-1 \\ 133$ | SCREW, DRIVE - WASHER, FLAT PRECISION SCR, SET, CUP POINT M6 X 6 SCR, SET, CUP POINT M6 X 6.0 SCR, SET, FLT POINT M5 X 2 SCR, BTN SKT HD CAP M4 X 8.0 - PAWL, FEED - SCR, BTN SKT HD CAP M4 X 12.0 NUT, HEX, REG M3 BUMPER, HOLD DOWN SPACER, TONKER SCR, BTN SKT HD CAP (M3 X CAM, UNIVERSAL PRE FEED SCR, BTN SKT HD CAP (M8 X BALL, STEEL SPRING, COMPRESSION DISC, ADJUST, INSULATION C WIRE DISC, ASSEMBLY SPRING, COMPRESSION POST, RAM SUPPORT, TERMINAL SCR, BTN SKT HD CAP (M4 X | 0.0<br>10.0)<br>12.0)<br>10.0)<br>1<br>25.0)<br>R IMP                                              | $\begin{array}{c} 677\\ 666\\ 653\\ 64\\ 653\\ 64\\ 659\\ 559\\ 556\\ 556\\ 556\\ 556\\ 556\\ 556$ | 2<br>-<br>-<br>-<br>-<br>-<br>-<br>-<br>-<br>-<br>-<br>-<br>-<br>-                                                                                                                                                                                                                                                                                                                                                                                                                                                                                                                                                                                                                                                                                                                                                                                                                                                                                                                                                                                                                                                                                                                                                                                                                                                                                                                                                                                                                                                                                                                                                                                                                                                                                                                                                                                                                                                                                                                             | $\begin{array}{c} 2 0 7-2 \\ - \\ - \\ 986950-1 \\ 3-18031-0 \\ 18023-9 \\ 2-18032-5 \\ 18024-7 \\ 5-18022-2 \\ - \\ - \\ - \\ - \\ 1338685-1 \\ - \\ - \\ 1338685-1 \\ - \\ - \\ 18024-8 \\ 1-18023-2 \\ 18024-3 \\ 18024-3 \\ 1338675-1 \\ 1338675-1 \\ 1338675-1 \\ 1338675-1 \\ 1338675-1 \\ 1338675-1 \\ 1338675-1 \\ 1338675-1 \\ 1338675-1 \\ 1338675-1 \\ 1338675-1 \\ 1338675-1 \\ 1338675-1 \\ 1338675-1 \\ 1338675-1 \\ 1338675-1 \\ 1338675-1 \\ 1338675-1 \\ 1338675-1 \\ 1338675-1 \\ 1338675-1 \\ 1338675-1 \\ 1338675-1 \\ 1338675-1 \\ 1338675-1 \\ 1338675-1 \\ 1338675-1 \\ 1338675-1 \\ 1338675-1 \\ 1338675-1 \\ 1338675-1 \\ 1338675-1 \\ 1338675-1 \\ 1338675-1 \\ 1338675-1 \\ 1338675-1 \\ 1338675-1 \\ 1338675-1 \\ 1338675-1 \\ 1338675-1 \\ 1338675-1 \\ 1338675-1 \\ 1338675-1 \\ 1338675-1 \\ 1338675-1 \\ 1338675-1 \\ 1338675-1 \\ 1338675-1 \\ 1338675-1 \\ 1338675-1 \\ 1338675-1 \\ 1338675-1 \\ 1338675-1 \\ 1338675-1 \\ 1338675-1 \\ 1338675-1 \\ 1338675-1 \\ 1338675-1 \\ 1338675-1 \\ 1338675-1 \\ 1338675-1 \\ 1338675-1 \\ 1338675-1 \\ 1338675-1 \\ 1338675-1 \\ 1338675-1 \\ 1338675-1 \\ 1338675-1 \\ 1338675-1 \\ 1338675-1 \\ 1338675-1 \\ 1338675-1 \\ 1338675-1 \\ 1338675-1 \\ 1338675-1 \\ 1338675-1 \\ 1338675-1 \\ 1338675-1 \\ 1338675-1 \\ 1338675-1 \\ 1338675-1 \\ 1338675-1 \\ 1338675-1 \\ 1338675-1 \\ 1338675-1 \\ 1338675-1 \\ 1338675-1 \\ 1338675-1 \\ 1338675-1 \\ 1338675-1 \\ 1338675-1 \\ 1338675-1 \\ 1338675-1 \\ 1338675-1 \\ 1338675-1 \\ 1338675-1 \\ 1338675-1 \\ 1338675-1 \\ 1338675-1 \\ 1338675-1 \\ 1338675-1 \\ 1338675-1 \\ 1338675-1 \\ 1338675-1 \\ 1338675-1 \\ 1338675-1 \\ 1338675-1 \\ 1338675-1 \\ 1338675-1 \\ 1338675-1 \\ 1338675-1 \\ 1338675-1 \\ 1338675-1 \\ 1338675-1 \\ 1338675-1 \\ 1338675-1 \\ 1338675-1 \\ 1338675-1 \\ 1338675-1 \\ 1338675-1 \\ 1338675-1 \\ 1338675-1 \\ 1338675-1 \\ 1338675-1 \\ 1338675-1 \\ 1338675-1 \\ 1338675-1 \\ 1338675-1 \\ 1338675-1 \\ 1338675-1 \\ 133$ | SCREW, DRIVE - WASHER, FLAT PRECISION SCR, SET, CUP POINT M6 X 6 SCR, SET, CUP POINT M6 X 6.0 SCR, SET, FLT POINT M5 X 2 SCR, BTN SKT HD CAP M4 X 8.0 - PAWL, FEED - SCR, BTN SKT HD CAP M4 X 12.0 NUT, HEX, REG M3 BUMPER, HOLD DOWN SPACER, TONKER SCR, BTN SKT HD CAP (M3 X CAM, UNIVERSAL PRE FEED SCR, BTN SKT HD CAP (M8 X BALL, STEEL SPRING, COMPRESSION DISC, ADJUST, INSULATION C WIRE DISC, ASSEMBLY SPRING, COMPRESSION POST, RAM SUPPORT, TERMINAL SCR, BTN SKT HD CAP (M4 X | 0.0<br>10.0)<br>12.0)<br>10.0)<br>1<br>25.0)<br>R IMP                                                                                                                                                                       | 666<br>644<br>633<br>61<br>599<br>555<br>544<br>533<br>52<br>55<br>54<br>53<br>52<br>55<br>54<br>49<br>40<br>48<br>47<br>60<br>49<br>49<br>44<br>43<br>42<br>44<br>43<br>42<br>44<br>43<br>33<br>33<br>33<br>33<br>33<br>33 | - 1<br>1<br>1<br>2<br>1<br>1<br>-<br>-<br>-<br>-<br>-<br>-<br>-<br>-<br>-<br>-<br>-<br>-<br>-                                                                                                                                                                                                                                                                                                                                                                | $\begin{array}{c} -\\ 986950-1\\ 3-18031-0\\ 18023-9\\ 2-18032-5\\ 18024-7\\ 5-18022-2\\ -\\ -\\ -\\ -\\ 1338685-1\\ -\\ -\\ 18024-8\\ 1-18023-2\\ 18030-1\\ 811242-5\\ 690753-2\\ 18024-3\\ 1338675-1\\ 1338675-1\\ 1338675-1\\ 1338675-1\\ 1338675-1\\ 1338675-1\\ 1338675-1\\ 1338675-1\\ 1320999-3\\ 690191-1\\ 1338660-1\\ 690125-1\\ 690124-1\\ 2-18024-6\\ 23241-1\\ 2-22278-7\\ 1320922-1\\ 354777-1\\ 22480-5\\ 690212-1\\ 1320934-6\\ \end{array}$                                                                                                                                                                                                                                                                                                                                                                                                                                                          | -<br>WASHER, FLAT PRECISION<br>SCR, SET, CUP POINT M6 X 6<br>SCR, SKT HD CAP M4 X 6.0<br>SCR, SET, FLT POINT M5 X 2<br>SCR, BTN SKT HD CAP (M4 X<br>SCR, HEX HD CAP M4 X 8.0<br>-<br>PAWL, FEED<br>-<br>SCR, BTN SKT HD CAP (M4 X<br>SCR, SKT HD CAP M4 X 12.0<br>NUT, HEX, REG M3<br>BUMPER, HOLD DOWN<br>SPACER, TONKER<br>SCR, BTN SKT HD CAP (M3 X<br>CAM, UNIVERSAL PRE FEED<br>CAM, UNIVERSAL PRE FEED<br>SCR, BTN SKT HD CAP (M3 X<br>CAM, UNIVERSAL POST-FEED<br>APPLICATOR SUBASSEMBLY, HD<br>PLUG, NTLON<br>RAM<br>SHIM SUB-ASSY<br>WASHER, RAM (.115)<br>SCR, BTN SKT HD CAP (M8 X<br>BALL, STEEL<br>SPRING, COMPRESSION<br>DISC, ADJUST, INSULATION C<br>WIRE DISC, ASSEMBLY<br>SPRING, COMPRESSION<br>POST, RAM<br>SUPPORT, TERMINAL<br>SCR, BTN SKT HD CAP (M4 X | 0.0<br>10.0)<br>12.0)<br>10.0)<br>1<br>25.0)<br>R IMP                                                                        | 655<br>644<br>62<br>61<br>59<br>55<br>55<br>54<br>55<br>50<br>50<br>50<br>50<br>50<br>50<br>50<br>50<br>50<br>50<br>50<br>50                                                                                                                                                      | 1       1       2       1       -       -       -       1       -       -       1       -       1       1       1       1       1       1       1       1       1       1       1       1       1       1       1       1       1       1       1       1       1       1       1                                                                               | 3-18031-0<br>18023-9<br>2-18032-5<br>18024-7<br>5-18022-2<br>-<br>-<br>1338685-1<br>-<br>18024-8<br>18024-8<br>18024-8<br>18023-2<br>18030-1<br>811242-5<br>690753-2<br>18024-3<br>1338675-1<br>1338675-1<br>1338675-1<br>1338676-1<br>1338676-1<br>1338660-1<br>690125-1<br>690124-1<br>2-22278-7<br>1320922-1<br>354777-1<br>22480-5<br>690212-1<br>1320934-6                                                                                                                                                                                                                                                                                                                                                          | SCR, SET, CUP POINT M6 X 6<br>SCR, SKT HD CAP M4 X 6.0<br>SCR, SKT HD CAP M4 X 6.0<br>SCR, SET, FLT POINT M5 X 2<br>SCR, BTN SKT HD CAP (M4 X<br>SCR, HEX HD CAP M4 X 8.0<br>-<br>-<br>PAWL, FEED<br>-<br>SCR, BTN SKT HD CAP (M4 X<br>SCR, SKT HD CAP M4 X 12.0<br>NUT, HEX, REG M3<br>BUMPER, HOLD DOWN<br>SPACER, TONKER<br>SCR, BTN SKT HD CAP (M3 X<br>CAM, UNIVERSAL PRE FEED<br>CAM, UNIVERSAL POST-FEED<br>APPLICATOR SUBASSEMBLY, HD<br>PLUG, NYLON<br>RAM<br>SHIM SUB-ASSY<br>WASHER, RAM (.115)<br>SCR, BTN SKT HD CAP (M8 X<br>BALL, STEEL<br>SPRING, COMPRESSION<br>DISC, ADJUST, INSULATION C<br>WIRE DISC, ASSEMBLY<br>SPRING, COMPRESSION<br>POST, RAM<br>SUPPORT, TERMINAL<br>SCR, BTN SKT HD CAP (M4 X | 0.0<br>10.0)<br>12.0)<br>10.0)<br>1<br>25.0)<br>R IMP                           | $\begin{array}{c} 644\\ 633\\ 621\\ 61\\ 59\\ 55\\ 55\\ 55\\ 55\\ 55\\ 55\\ 55$                                                                                                                                                                                                                                                                                                                                                                                                                                                                                                                         | 1         2           1         -           -         -           1         -           -         -           1         -           -         -           1         -           1         -           1         -           1         -           1         -           1         -           1         -           1         -           1         -           1         -           1         -           1         -           1         -           1         -           1         -           1         -           1         -           1         -           1         -           1         - | $\begin{array}{c} 18023 - 9\\ 2 - 18032 - 5\\ 18024 - 7\\ 5 - 18022 - 2\\ -\\ -\\ -\\ 1338685 - 1\\ -\\ -\\ 18024 - 8\\ 1 - 18023 - 2\\ 18030 - 1\\ 811242 - 5\\ 690753 - 2\\ 18030 - 1\\ 811242 - 5\\ 690753 - 2\\ 18024 - 3\\ 1338675 - 1\\ 1338676 - 1\\ 1338676 - 1\\ 1338676 - 1\\ 1338676 - 1\\ 1338660 - 1\\ 690125 - 1\\ 690125 - 1\\ 690125 - 1\\ 690125 - 1\\ 690125 - 1\\ 690125 - 1\\ 690125 - 1\\ 690124 - 1\\ 2 - 22278 - 7\\ 1320922 - 1\\ 354777 - 1\\ 22480 - 5\\ 690212 - 1\\ 1320934 - 6\\ \end{array}$                                                                                                           | SCR, SKT HD CAP M4 X 6.0<br>SCR, SET, FLT POINT M5 X 2<br>SCR, BTN SKT HD CAP (M4 X<br>SCR, HEX HD CAP M4 X 8.0<br>-<br>-<br>PAWL, FEED<br>-<br>SCR, BTN SKT HD CAP M4 X 12.0<br>NUT, HEX, REG M3<br>BUMPER, HOLD DOWN<br>SPACER, TONKER<br>SCR, BTN SKT HD CAP (M3 X<br>CAM, UNIVERSAL PRE FEED<br>CAM, UNIVERSAL PRE FEED<br>APPLICATOR SUBASSEMBLY, HD<br>PLUG, NYLON<br>RAM<br>SHIM SUB-ASSY<br>WASHER, RAM (.115)<br>SCR, BTN SKT HD CAP (M8 X<br>BALL, STEEL<br>SPRING, COMPRESSION<br>DISC, ADJUST, INSULATION C<br>WIRE DISC, ASSEMBLY<br>SPRING, COMPRESSION<br>POST, RAM<br>SUPPORT, TERMINAL<br>SCR, BTN SKT HD CAP (M4 X | 0.0<br>10.0)<br>12.0)<br>10.0)<br>1<br>25.0)<br>R IMP                                                                                                                 | 622<br>61<br>60<br>59<br>57<br>55<br>54<br>55<br>51<br>55<br>54<br>55<br>51<br>55<br>51<br>50<br>50<br>50<br>50<br>50<br>50<br>50<br>50<br>50<br>50<br>50<br>50<br>50 | 2<br>1<br>1<br>-<br>-<br>4<br>2<br>1<br>-<br>-<br>1<br>-<br>-<br>1<br>-<br>-<br>-<br>-<br>-<br>-<br>-<br>-<br>-<br>-<br>-<br>-<br>-                                                                                                                                                                                                                                            | $\begin{array}{c} 2-18032-5\\ 18024-7\\ 5-18022-2\\ -\\ -\\ -\\ 1338685-1\\ -\\ -\\ 18024-8\\ 1-18023-2\\ 18024-8\\ 1-18023-2\\ 18024-3\\ 1338675-1\\ 1338675-1\\ 1338675-1\\ 1338675-1\\ 1338675-1\\ 1338675-1\\ 1338660-1\\ 690191-1\\ 1338660-1\\ 690125-1\\ 690124-1\\ 2-18024-6\\ 23241-1\\ 2-22278-7\\ 1320922-1\\ 354777-1\\ 22480-5\\ 690212-1\\ 1320934-6\end{array}$                                                                                                                                                                                                                                                                  | SCR, SET, FLT POINT M5 X 2<br>SCR, BTN SKT HD CAP (M4 X<br>SCR, HEX HD CAP M4 X 8.0<br>-<br>PAWL, FEED<br>-<br>SCR, BTN SKT HD CAP M4 X 12.0<br>NUT, HEX, REG M3<br>BUMPER, HOLD DOWN<br>SPACER, TONKER<br>SCR, BTN SKT HD CAP (M3 X<br>CAM, UNIVERSAL PRE FEED<br>CAM, UNIVERSAL PRE FEED<br>SCR, BTN SKT HD CAP (M8 X<br>BALL, STEEL<br>SPRING, COMPRESSION<br>DISC, ADJUST, INSULATION C<br>WIRE DISC, ASSEMBLY<br>SPRING, COMPRESSION<br>POST, RAM<br>SUPPORT, TERMINAL<br>SCR, BTN SKT HD CAP (M4 X | 10.0)<br>12.0)<br>10.0)<br>1<br>25.0)<br>R IMP                                                                                                        | 611<br>600<br>599<br>587<br>556<br>557<br>51<br>500<br>499<br>488<br>475<br>400<br>499<br>400<br>400<br>400<br>399<br>388<br>377<br>365<br>344<br>333                                                                                                                                                                                                         | 1           1           -           -           1           -           4           2           1           -           1           1           1           1           1           1           1           1           1           1           1           1           1           1           1           1           1           1           1           1                                                                              | $\begin{array}{c} 18024 - 7 \\ 5 - 18022 - 2 \\ - \\ - \\ 1338685 - 1 \\ - \\ 18024 - 8 \\ 1 - 18023 - 2 \\ 18030 - 1 \\ 8811242 - 5 \\ 690753 - 2 \\ 18024 - 3 \\ 1338675 - 1 \\ 1338675 - 1 \\ 1338675 - 1 \\ 1338675 - 1 \\ 1338675 - 1 \\ 1320999 - 3 \\ 690191 - 1 \\ 1338660 - 1 \\ 690125 - 1 \\ 690125 - 1 \\ 690124 - 1 \\ 2 - 18024 - 6 \\ 23241 - 1 \\ 2 - 22278 - 7 \\ 1320922 - 1 \\ 320922 - 1 \\ 320934 - 6 \\ \end{array}$                                                                                                                                                                                        | SCR, BTN SKT HD CAP (M4 X<br>SCR, HEX HD CAP M4 X 8.0<br>-<br>PAWL, FEED<br>-<br>SCR, BTN SKT HD CAP (M4 X<br>SCR, SKT HD CAP M4 X 12.0<br>NUT, HEX, REG M3<br>BUMPER, HOLD DOWN<br>SPACER, TONKER<br>SCR, BTN SKT HD CAP (M3 X<br>CAM, UNIVERSAL PRE FEED<br>CAM, UNIVERSAL PRE FEED<br>SPACER, TONKER<br>SCR, BTN SKT HD CAP (M8 X<br>BALL, STEEL<br>SPRING, COMPRESSION<br>DISC, ADJUST, INSULATION C<br>WIRE DISC, ASSEMBLY<br>SPRING, COMPRESSION<br>POST, RAM<br>SUPPORT, TERMINAL<br>SCR, BTN SKT HD CAP (M4 X | 10.0)<br>12.0)<br>10.0)<br>1<br>25.0)<br>R IMP                                                                                                                                                                                                                  | 600<br>599<br>588<br>577<br>555<br>544<br>50<br>50<br>499<br>488<br>47<br>40<br>40<br>40<br>40<br>40<br>40<br>40<br>399<br>388<br>37<br>355<br>44<br>44<br>40<br>40<br>399<br>388<br>37<br>355<br>44<br>44<br>40<br>399<br>388<br>37<br>355<br>34<br>333<br>333 |                                                                    | -<br>-<br>-<br>-<br>-<br>-<br>-<br>-<br>-<br>-<br>-<br>-<br>-<br>-                                                                                                                                                                                                                                                                                                                                                                                                                      | - PAWL, FEED - SCR, BTN SKT HD CAP (M4 X SCR, SKT HD CAP M4 X 12.0 NUT, HEX, REG M3 BUMPER, HOLD DOWN SPACER, TONKER SCR, BTN SKT HD CAP (M3 X CAM, UNIVERSAL POST-FEED CAM, UNIVERSAL POST-FEED CAM, UNIVERSAL POST-FEED APPLICATOR SUBASSEMBLY, HD PLUG,NYLON RAM SHIM SUB-ASSY WASHER, RAM (.115) SCR, BTN SKT HD CAP (M8 X BALL, STEEL SPRING, COMPRESSION DISC, ADJUST, INSULATION C WIRE DISC, ASSEMBLY SPRING, COMPRESSION POST, RAM SUPPORT, TERMINAL SCR, BTN SKT HD CAP (M4 X | 10.0)<br>1<br>25.0)<br>RIMP                                                                                                                                                                                          | 588<br>577<br>566<br>554<br>533<br>522<br>51<br>500<br>498<br>488<br>477<br>466<br>477<br>466<br>477<br>466<br>477<br>400<br>477<br>400<br>477<br>400<br>300<br>300<br>300<br>300<br>300<br>300<br>300<br>300<br>300                                                                                                                                                                                                                                                                                                                                                                                    | I         -           4         -           2         -           1         -           1         -           1         -           1         -           1         -           1         -           1         -           1         -           1         -           1         -           1         -           1         -           1         -           1         -           1         -           1         -           1         -           1         -           1         -           1         -           1         -           1         -           1         -           1         - | $\begin{array}{c} -\\ 18024 - 8\\ 1 - 18023 - 2\\ 18030 - 1\\ 811242 - 5\\ 690753 - 2\\ 18024 - 3\\ 1338675 - 1\\ 1338675 - 1\\ 1338675 - 1\\ 1320999 - 3\\ 690191 - 1\\ 1338660 - 1\\ 690125 - 1\\ 690125 - 1\\ 690124 - 1\\ 2 - 18024 - 6\\ 23241 - 1\\ 2 - 22278 - 7\\ 1320922 - 1\\ 354777 - 1\\ 22480 - 5\\ 690212 - 1\\ 1320934 - 6\\ \end{array}$                                                                                                                                                                                       | -<br>SCR, BTN SKT HD CAP (M4 X<br>SCR, SKT HD CAP M4 X 12.0<br>NUT, HEX, REG M3<br>BUMPER, HOLD DOWN<br>SPACER, TONKER<br>SCR, BTN SKT HD CAP (M3 X<br>CAM, UNIVERSAL PRE FEED<br>CAM, UNIVERSAL PRE FEED<br>CAM, UNIVERSAL POST-FEED<br>APPLICATOR SUBASSEMBLY, HD<br>PLUG, NYLON<br>RAM<br>SHIM SUB-ASSY<br>WASHER, RAM (.115)<br>SCR, BTN SKT HD CAP (M8 X<br>BALL, STEEL<br>SPRING, COMPRESSION<br>DISC, ADJUST, INSULATION C<br>WIRE DISC, ASSEMBLY<br>SPRING, COMPRESSION<br>POST, RAM<br>SUPPORT, TERMINAL<br>SCR, BTN SKT HD CAP (M4 X | 10.0)<br>1<br>25.0)<br>RIMP                                                                                                                                                                                 | $\begin{array}{c} 577\\ 566\\ 5554\\ 543\\ 522\\ 511\\ 500\\ 49\\ 488\\ 522\\ 511\\ 500\\ 49\\ 49\\ 49\\ 49\\ 49\\ 49\\ 49\\ 49\\ 40\\ 40\\ 39\\ 38\\ 37\\ 36\\ 33\\ 33\\ 33\\ 33\\ 33\\ 33\\ 33\\ 33\\ 33$                                                                                                                                                                                                                                                                                                                                                                                             | I         -           4         -           2         -           1         -           1         -           1         -           1         -           1         -           1         -           1         -           1         -           1         -           1         -           1         -           1         -           1         -           1         -           1         -           1         -           1         -           1         -           1         -           1         -           1         -           1         -           1         -           1         - | $\begin{array}{c} -\\ 18024 - 8\\ 1 - 18023 - 2\\ 18030 - 1\\ 811242 - 5\\ 690753 - 2\\ 18024 - 3\\ 1338675 - 1\\ 1338675 - 1\\ 1338675 - 1\\ 1320999 - 3\\ 690191 - 1\\ 1338660 - 1\\ 690125 - 1\\ 690125 - 1\\ 690124 - 1\\ 2 - 18024 - 6\\ 23241 - 1\\ 2 - 22278 - 7\\ 1320922 - 1\\ 354777 - 1\\ 22480 - 5\\ 690212 - 1\\ 1320934 - 6\\ \end{array}$                                                                                                                                                                                       | -<br>SCR, BTN SKT HD CAP (M4 X<br>SCR, SKT HD CAP M4 X 12.0<br>NUT, HEX, REG M3<br>BUMPER, HOLD DOWN<br>SPACER, TONKER<br>SCR, BTN SKT HD CAP (M3 X<br>CAM, UNIVERSAL PRE FEED<br>CAM, UNIVERSAL PRE FEED<br>CAM, UNIVERSAL POST-FEED<br>APPLICATOR SUBASSEMBLY, HD<br>PLUG, NYLON<br>RAM<br>SHIM SUB-ASSY<br>WASHER, RAM (.115)<br>SCR, BTN SKT HD CAP (M8 X<br>BALL, STEEL<br>SPRING, COMPRESSION<br>DISC, ADJUST, INSULATION C<br>WIRE DISC, ASSEMBLY<br>SPRING, COMPRESSION<br>POST, RAM<br>SUPPORT, TERMINAL<br>SCR, BTN SKT HD CAP (M4 X | 10.0)<br>1<br>25.0)<br>RIMP                                                                                                                                                                                                  | 566<br>557<br>544<br>522<br>502<br>499<br>488<br>477<br>466<br>477<br>466<br>477<br>466<br>477<br>400<br>477<br>400<br>477<br>400<br>477<br>400<br>388<br>377<br>307<br>307<br>307<br>307<br>307<br>307<br>307<br>307<br>307 | - 4<br>2<br>1<br>1<br>1<br>1<br>1<br>1<br>1<br>1<br>1<br>1<br>1<br>1<br>1                                                                                                                                                                                                                                                                                | $\begin{array}{c} -\\ 18024 - 8\\ 1 - 18023 - 2\\ 18030 - 1\\ 811242 - 5\\ 690753 - 2\\ 18024 - 3\\ 1338675 - 1\\ 1338675 - 1\\ 1338675 - 1\\ 1320999 - 3\\ 690191 - 1\\ 1338660 - 1\\ 690125 - 1\\ 690125 - 1\\ 690124 - 1\\ 2 - 18024 - 6\\ 23241 - 1\\ 2 - 22278 - 7\\ 1320922 - 1\\ 354777 - 1\\ 22480 - 5\\ 690212 - 1\\ 1320934 - 6\\ \end{array}$                                                                                                                                                                                       | -<br>SCR, BTN SKT HD CAP (M4 X<br>SCR, SKT HD CAP M4 X 12.0<br>NUT, HEX, REG M3<br>BUMPER, HOLD DOWN<br>SPACER, TONKER<br>SCR, BTN SKT HD CAP (M3 X<br>CAM, UNIVERSAL PRE FEED<br>CAM, UNIVERSAL PRE FEED<br>CAM, UNIVERSAL POST-FEED<br>APPLICATOR SUBASSEMBLY, HD<br>PLUG, NYLON<br>RAM<br>SHIM SUB-ASSY<br>WASHER, RAM (.115)<br>SCR, BTN SKT HD CAP (M8 X<br>BALL, STEEL<br>SPRING, COMPRESSION<br>DISC, ADJUST, INSULATION C<br>WIRE DISC, ASSEMBLY<br>SPRING, COMPRESSION<br>POST, RAM<br>SUPPORT, TERMINAL<br>SCR, BTN SKT HD CAP (M4 X | 10.0)<br>1<br>25.0)<br>RIMP                                                                                                                                                                                                                                      | 5554<br>54<br>50<br>50<br>49<br>49<br>40<br>40<br>40<br>40<br>40<br>40<br>40<br>40<br>40<br>40<br>39<br>30<br>33<br>33<br>55<br>20<br>50<br>49<br>49<br>40<br>40<br>40<br>40<br>39<br>30<br>30<br>30<br>30<br>30<br>30<br>30<br>30<br>30<br>30<br>30<br>30<br>30 | 4<br>2<br>1<br>1<br>1<br>1<br>1<br>1<br>1<br>1<br>1<br>1<br>1<br>1<br>1                                                                                                                                                                         | -18023-2<br>18030-1<br>811242-5<br>690753-2<br>18024-3<br>1338675-1<br>1338675-1<br>1320999-3<br>690191-1<br>1338660-1<br>690125-1<br>690125-1<br>690125-1<br>690124-1<br>2-2278-7<br>1320922-1<br>354777-1<br>22480-5<br>690212-1<br>1320934-6                                                                                                                                                                                                                                  | SCR, SKT HD CAP M4 X 12.0<br>NUT, HEX, REG M3<br>BUMPER, HOLD DOWN<br>SPACER, TONKER<br>SCR, BTN SKT HD CAP (M3 X<br>CAM, UNIVERSAL PRE FEED<br>CAM, UNIVERSAL POST-FEED<br>APPLICATOR SUBASSEMBLY, HD<br>PLUG,NYLON<br>RAM<br>SHIM SUB-ASSY<br>WASHER, RAM (.115)<br>SCR, BTN SKT HD CAP (M8 X<br>BALL, STEEL<br>SPRING, COMPRESSION<br>DISC, ADJUST, INSULATION C<br>WIRE DISC, ASSEMBLY<br>SPRING, COMPRESSION<br>POST, RAM<br>SUPPORT, TERMINAL<br>SCR, BTN SKT HD CAP (M4 X | 10.0)<br>1<br>25.0)<br>RIMP                                                                                                        | 544<br>533<br>522<br>511<br>499<br>48<br>46<br>455<br>44<br>45<br>44<br>4<br>40<br>40<br>399<br>383<br>37<br>36<br>35<br>34<br>433                                                                                                                                                                                                                                                                                                                                                                                                                                                                                                                                                                                                                                                                            | I         I           I         I           I         I           I         I           I         I           I         I           I         I           I         I           I         I           I         I           I         I           I         I           I         I           I         I           I         I           I         I           I         I           I         I           I         I           I         I           I         I           I         I           I         I           I         I           I         I           I         I           I         I           I         I           I         I           I         I           I         I           I         I           I         I           I         I           I         I           I         I | 18030-1           811242-5           690753-2           1338675-1           1338676-1           1320999-3           690191-1           1338660-1           690125-1           690124-1           2-22278-7           1320922-1           354777-1           22480-5           690212-1           1320934-6                                                                                                                                                                       | SCR, SKT HD CAP M4 X 12.0<br>NUT, HEX, REG M3<br>BUMPER, HOLD DOWN<br>SPACER, TONKER<br>SCR, BTN SKT HD CAP (M3 X<br>CAM, UNIVERSAL PRE FEED<br>CAM, UNIVERSAL POST-FEED<br>APPLICATOR SUBASSEMBLY, HD<br>PLUG,NYLON<br>RAM<br>SHIM SUB-ASSY<br>WASHER, RAM (.115)<br>SCR, BTN SKT HD CAP (M8 X<br>BALL, STEEL<br>SPRING, COMPRESSION<br>DISC, ADJUST, INSULATION C<br>WIRE DISC, ASSEMBLY<br>SPRING, COMPRESSION<br>POST, RAM<br>SUPPORT, TERMINAL<br>SCR, BTN SKT HD CAP (M4 X | 10.0)<br>1<br>25.0)<br>RIMP                                                                                                       | 5335<br>5225<br>5115<br>4994<br>48847<br>466<br>4554<br>444<br>4334<br>422<br>411<br>399<br>388<br>37<br>366<br>355<br>344<br>333                                                                                                                                                                                                                                                                                                                                                                                                                                                                                                                                                                                                                                                                             | -         -           -         -           -         -           -         -           -         -           -         -           -         -           -         -           -         -           -         -           -         -           -         -           -         -           -         -           -         -           -         -           -         -           -         -           -         -           -         -           -         -           -         -           -         -           -         -           -         -           -         -           -         -           -         -           -         -           -         -           -         -           -         -           -         -           -         -           -         -           -         - | 8     242 - 5<br>6 90 7 53 - 2<br>  8024 - 3<br>  3386 75 - 1<br>  3386 75 - 1<br>  3386 76 - 1<br>  3386 60 - 1<br>  3386 60 - 1<br>6 90 1 25 - 1<br>6 90 1 25 - 1<br>6 90 1 24 - 1<br>2 - 180 24 - 6<br>2324 1 - 1<br>2 - 222 78 - 7<br>  320 922 - 1<br>3 54777 - 1<br>22480 - 5<br>6 90 212 - 1<br>  320 934 - 6                                                                                                            | BUMPER, HOLD DOWN<br>SPACER, TONKER<br>SCR, BTN SKT HD CAP (M3 X<br>CAM, UNIVERSAL PRE FEED<br>CAM, UNIVERSAL POST-FEED<br>APPLICATOR SUBASSEMBLY, HD<br>PLUG,NYLON<br>RAM<br>SHIM SUB-ASSY<br>WASHER, RAM (.115)<br>SCR, BTN SKT HD CAP (M8 X<br>BALL, STEEL<br>SPRING, COMPRESSION<br>DISC, ADJUST, INSULATION C<br>WIRE DISC, ASSEMBLY<br>SPRING, COMPRESSION<br>POST, RAM<br>SUPPORT, TERMINAL<br>SCR, BTN SKT HD CAP (M4 X | I<br>25.0)<br>RIMP                                                                                                               | 511<br>500<br>499<br>488<br>477<br>466<br>455<br>444<br>433<br>422<br>41<br>400<br>399<br>388<br>377<br>366<br>355<br>344<br>333 |                                                                                                                                                                                                               | 690753-2<br>18024-3<br>1338675-1<br>1338676-1<br>1320999-3<br>690191-1<br>1338660-1<br>690125-1<br>690124-1<br>2-18024-6<br>23241-1<br>2-22278-7<br>1320922-1<br>354777-1<br>22480-5<br>690212-1<br>1320934-6                                                                                                                                                                                              | SPACER, TONKER<br>SCR, BTN SKT HD CAP (M3 X<br>CAM, UNIVERSAL PRE FEED<br>CAM, UNIVERSAL POST-FEED<br>APPLICATOR SUBASSEMBLY, HD<br>PLUG,NYLON<br>RAM<br>SHIM SUB-ASSY<br>WASHER, RAM (.115)<br>SCR, BTN SKT HD CAP (M8 X<br>BALL, STEEL<br>SPRING, COMPRESSION<br>DISC, ADJUST, INSULATION C<br>WIRE DISC, ASSEMBLY<br>SPRING, COMPRESSION<br>POST, RAM<br>SUPPORT, TERMINAL<br>SCR, BTN SKT HD CAP (M4 X | I<br>25.0)<br>RIMP                                                                                       | 50<br>49<br>48<br>47<br>46<br>45<br>44<br>43<br>42<br>41<br>40<br>39<br>38<br>37<br>36<br>35<br>34<br>33 |                                                                                                                                                                                                                                                           | 18024-3         1338675-1         132099-3         690191-1         1338660-1         690125-1         690124-1         2-18024-6         23241-1         2-22278-7         1320922-1         354777-1         22480-5         690212-1         1320934-6                                                                                                                                | SCR, BTN SKT HD CAP (M3 X<br>CAM, UNIVERSAL PRE FEED<br>CAM, UNIVERSAL POST-FEED<br>APPLICATOR SUBASSEMBLY, HD<br>PLUG,NYLON<br>RAM<br>SHIM SUB-ASSY<br>WASHER, RAM (.115)<br>SCR, BTN SKT HD CAP (M8 X<br>BALL, STEEL<br>SPRING, COMPRESSION<br>DISC, ADJUST, INSULATION C<br>WIRE DISC, ASSEMBLY<br>SPRING, COMPRESSION<br>POST, RAM<br>SUPPORT, TERMINAL<br>SCR, BTN SKT HD CAP (M4 X | I<br>25.0)<br>RIMP                                                                                       | 49<br>48<br>47<br>46<br>45<br>44<br>43<br>42<br>41<br>40<br>39<br>38<br>37<br>36<br>35<br>35<br>34<br>33                                                                                                                                                                                                                                                                                                                                                                                                                                                                                                                                                                                                                                                          | I         I           I         I           I         I           I         I           I         I           I         I           I         I           I         I           I         I           I         I           I         I           I         I           I         I           I         I           I         I           I         I           I         I           I         I           I         I           I         I           I         I           I         I           I         I           I         I           I         I           I         I           I         I           I         I           I         I           I         I           I         I           I         I           I         I           I         I | 338675-1<br>  338676-1<br>  320999-3<br>690191-1<br>  338660-1<br>690125-1<br>690125-1<br>2-18024-6<br>23241-1<br>2-22278-7<br>  320922-1<br>354777-1<br>22480-5<br>690212-1<br>  320934-6                                                                                                                                                                  | CAM, UNIVERSAL PRE FEED<br>CAM, UNIVERSAL POST-FEED<br>APPLICATOR SUBASSEMBLY, HD<br>PLUG,NYLON<br>RAM<br>SHIM SUB-ASSY<br>WASHER, RAM (.115)<br>SCR, BTN SKT HD CAP (M8 X<br>BALL, STEEL<br>SPRING, COMPRESSION<br>DISC, ADJUST, INSULATION C<br>WIRE DISC, ASSEMBLY<br>SPRING, COMPRESSION<br>POST, RAM<br>SUPPORT, TERMINAL<br>SCR, BTN SKT HD CAP (M4 X | I<br>25.0)<br>RIMP                                                                                 | 48<br>47<br>46<br>45<br>44<br>43<br>42<br>41<br>40<br>39<br>38<br>37<br>36<br>35<br>35<br>34<br>33 |                                                                                                                                                               | 320999-3<br>690191-1<br>  338660-1<br>690125-1<br>690124-1<br>2-18024-6<br>23241-1<br>2-2278-7<br>  320922-1<br>354777-1<br>22480-5<br>690212-1<br>  320934-6                                                                                                                                        | APPLICATOR SUBASSEMBLY, HD<br>PLUG,NYLON<br>RAM<br>SHIM SUB-ASSY<br>WASHER, RAM (.115)<br>SCR, BTN SKT HD CAP (M8 X<br>BALL, STEEL<br>SPRING, COMPRESSION<br>DISC, ADJUST, INSULATION C<br>WIRE DISC, ASSEMBLY<br>SPRING, COMPRESSION<br>POST, RAM<br>SUPPORT, TERMINAL<br>SCR, BTN SKT HD CAP (M4 X | 25.0)<br>RIMP                                                                          | 46<br>45<br>44<br>43<br>42<br>41<br>40<br>39<br>38<br>37<br>36<br>35<br>35<br>34<br>33 |                                                                                                                                                 | 690191-1<br>1338660-1<br>690125-1<br>690124-1<br>2-18024-6<br>23241-1<br>2-22278-7<br>1320922-1<br>354777-1<br>22480-5<br>690212-1<br>1320934-6                                                                                                                        | PLUG,NYLON<br>RAM<br>SHIM SUB-ASSY<br>WASHER, RAM (.115)<br>SCR, BTN SKT HD CAP (M8 X<br>BALL, STEEL<br>SPRING, COMPRESSION<br>DISC, ADJUST, INSULATION C<br>WIRE DISC, ASSEMBLY<br>SPRING, COMPRESSION<br>POST, RAM<br>SUPPORT, TERMINAL<br>SCR, BTN SKT HD CAP (M4 X | 25.0)<br>RIMP                                                              | 45<br>44<br>43<br>42<br>41<br>40<br>39<br>38<br>37<br>36<br>35<br>34<br>33 |                                                                                                                                     | 338660-1<br>690 25-1<br>690 24-1<br>2-18024-6<br>23241-1<br>2-2278-7<br>  320922-1<br>354777-1<br>22480-5<br>6902 2-1<br>  320934-6                                                                                                                      | RAM<br>SHIM SUB-ASSY<br>WASHER, RAM (.115)<br>SCR, BTN SKT HD CAP (M8 X<br>BALL, STEEL<br>SPRING, COMPRESSION<br>DISC, ADJUST, INSULATION C<br>WIRE DISC, ASSEMBLY<br>SPRING, COMPRESSION<br>POST, RAM<br>SUPPORT, TERMINAL<br>SCR, BTN SKT HD CAP (M4 X | RIMP                                                                 | 44<br>43<br>42<br>41<br>40<br>39<br>38<br>37<br>36<br>35<br>34<br>33 |                                                                                                                        | 690125-1<br>690124-1<br>2-18024-6<br>23241-1<br>2-22278-7<br>1320922-1<br>354777-1<br>22480-5<br>690212-1<br>1320934-6                                                                                                                            | SHIM SUB-ASSY<br>WASHER, RAM (.115)<br>SCR, BTN SKT HD CAP (M8 X<br>BALL, STEEL<br>SPRING, COMPRESSION<br>DISC, ADJUST, INSULATION C<br>WIRE DISC, ASSEMBLY<br>SPRING, COMPRESSION<br>POST, RAM<br>SUPPORT, TERMINAL<br>SCR, BTN SKT HD CAP (M4 X | RIMP                                                                 | 43<br>42<br>41<br>40<br>39<br>38<br>37<br>36<br>35<br>35<br>34<br>33 |                                                                                                | 2-18024-6<br>23241-1<br>2-22278-7<br>1320922-1<br>354777-1<br>22480-5<br>690212-1<br>1320934-6                                                                                                             | SCR, BTN SKT HD CAP (M8 X<br>BALL, STEEL<br>SPRING, COMPRESSION<br>DISC, ADJUST, INSULATION C<br>WIRE DISC, ASSEMBLY<br>SPRING, COMPRESSION<br>POST, RAM<br>SUPPORT, TERMINAL<br>SCR, BTN SKT HD CAP (M4 X | RIMP                                                      | 4  <br>40<br>39<br>38<br>37<br>36<br>35<br>35<br>34<br>33 |                                                                                   | 23241-1<br>2-22278-7<br>1320922-1<br>354777-1<br>22480-5<br>690212-1<br>1320934-6                                                                                             | BALL, STEEL<br>SPRING, COMPRESSION<br>DISC, ADJUST, INSULATION C<br>WIRE DISC, ASSEMBLY<br>SPRING, COMPRESSION<br>POST, RAM<br>SUPPORT, TERMINAL<br>SCR, BTN SKT HD CAP (M4 X | RIMP                                               | 40<br>39<br>38<br>37<br>36<br>35<br>35<br>34<br>33 |                                                                        | 2-22278-7<br>1320922-1<br>354777-1<br>22480-5<br>690212-1<br>1320934-6                                                                                         | SPRING, COMPRESSION<br>DISC, ADJUST, INSULATION C<br>WIRE DISC, ASSEMBLY<br>SPRING, COMPRESSION<br>POST, RAM<br>SUPPORT, TERMINAL<br>SCR, BTN SKT HD CAP (M4 X |                                        | 39<br>38<br>37<br>36<br>35<br>34<br>33 |                                                           | 320922-1<br>354777-1<br>22480-5<br>690212-1<br>  320934-6                                                                               | DISC, ADJUST, INSULATION C<br>WIRE DISC, ASSEMBLY<br>SPRING, COMPRESSION<br>POST, RAM<br>SUPPORT, TERMINAL<br>SCR, BTN SKT HD CAP (M4 X |                                        | 38<br>37<br>36<br>35<br>35<br>34<br>33 | <br> <br>                        | 22480-5<br>690212-1<br>1320934-6                                                   | SPRING, COMPRESSION<br>POST, RAM<br>SUPPORT, TERMINAL<br>SCR, BTN SKT HD CAP (M4 X | 20.0)                | 36<br>35<br>34<br>33 |                       | 690212-1<br>1320934-6                                       | POST, RAM<br>SUPPORT, TERMINAL<br>SCR, BTN SKT HD CAP (M4 X | 20.0)          | 35<br>34<br>33 | 1         | 1320934-6                                      | SUPPORT, TERMINAL<br>SCR, BTN SKT HD CAP (M4 X | 20.0)        | : 34<br>: 33 |  |                           | SCR, BTN SKT HD CAP (M4 X | 20.0) | 33 |  |                    | WASHED FLAT DEC MA |  |   | 1       | 18027-2              | WASHER, FLAT, REG M4 |    | 32 | 1         | 1-18023-2                 | SCR, SKT HD CAP M4 X 12.0 |    | 31 | 1         | 1320908-1                                   | SPACER, STRIP GUIDE<br>STRIP GUIDE ASSEMBLY |    | 30 | 1          | 1-455888-0      | SPACER, CRIMPER |    | 28 | 2         | I-22284-0           | SPRING, COMPRESSION |    | 27 |          | 356835-1            | LEVER, DRAG RELEASE |    | 26   | <br>                  | 240792-1<br>1320928-1                | DRAG, TERMINAL<br>PLATE, STRIP GUIDE |    | 25 | 1        | 980371-4                  | SCR, SKT HD SHLDR 5.0 DIA | X 6.0 | 23 | 1        | 690472-2 | STRIPPER |    | 22 | 1         | 1-18023-1                 | SCR, SKT HD CAP M4 X 10.0 |    | 21 | 4                   | 18025-2<br>690472-1                   | WASHER, SPRG LOCK, REG M4<br>STRIPPER |    | 20 | - | - |  |    | 18 | -        | 338684-1            | SHEAR HOLDER, FRONT |       | 1   7 | - | - | - |    | 16 | - | - | - |    | 15 | - | - | - |    | 14 | 1         | 3-22280-3           | SPRING, COMPRESSION |    | 12 | 1        | 356885-4    | STOP, SHEAR |  |      | <br> |  |  |                   | <u>  0</u><br>  9 |  |                    | ANVIL, COMBINATION |   | 8 | - | - | - |   | 7 | - | - | - |   | 6 |  |                  | DEPRESSOR, SHEAR |   | 5 |  |  |  |   | 3 |  |                 | SPACER, CRIMPER |   | 2 | 1                  | 2 -   4900   9 - 4    | CRIMPER, WIRE PREMIUM |   | 1 |  |             | DESCRIPTION |             | I TEN<br>NO |  |  |     | c S   | 1 110 | - |                | nutrisburg, in |  |      | APVD                             | 01MAY2008<br>CLIFFORD<br>KT SPEC | SIDE FEED HDI APPLI | CATOR |       | M., 1 |   | - |  |            | PRODU<br>- |                           | SLZE CASE CODE DRAWING NO | RE       | STRICTED                 | M<br>PRODU<br>-<br>APPLI |  |  |   | - |  |  |  |  |  |
|----------------------------------------------------------------------------------------------------------------------------------------------------------------------------------------------------------------------------------------------------------------------------------------------------------------------------------------------------------------------------------------------------------------------------------------------------------------------------------------------------------------------------------------------------------------------------------------------------------------------------------------------------------------------------------------------------------------------------------------------------------------------------------------------------------------------------------------------------------------------------------------------------------------------------------------------------------------------------------------------------------------------------------------------------------------------------------------------------------------------------------------------------------------------------------------------------------------------------------------------------------------------------------------------------------------------------------------------------------------------------------------------------------------------------------------------------------------------------------------------------------------------------------------------------------------------------------------------------------------------------------------------------------------------------------------------------------------------------------------------------------------------------------------------------------------------------------------------------------------------------------------------------------------------------------------------------------------------------------------------------------------------------------------------------------------------------------------------------------------------------------------------------------------------------------------------------------------------------------------------------------------------------------------------------------------------------------------------------------------------------------------------------------------------------------------------------------------------------------------------------------------------------------------------------------------------------------------------------------------------------------------------------------------------------------------------------------------------------------------------------------------------------------------------------------------------------------------------------------------------------------------------------------------------------------------------------------------------------------------------------------------------------------------------------------------------------------------------------------------------------------------------------------------------------------------------------------------------------------------------------------------------------------------------------------------------------------------------------------------------------------------------------------------------------------------------------------------------------------------------------------------------------------------------------------------------------------------------------------------------------------------------------------------------------------------------------------------------------------------------------------------------------------------------------------------------------------------------------------------------------------------------------------------------------------------------------------------------------------------------------------------------------------------------------------------------------------------------------------------------------------------------------------------------------------------------------------------------------------------------------------------------------------------------------------------------------------------------------------------------------------------------------------------------------------------------------------------------------------------------------------------------------------------------------------------------------------------------------------------------------------------------------------------------------------------------------------------------------------------------------------------------------------------------------------------------------------------------------------------------------------------------------------------------------------------------------------------------------------------------------------------------------------------------------------------------------------------------------------------------------------------------------------------------------------------------------------------------------------------------------------------------------------------------------------------------------------------------------------------------------------------------------------------------------------------------------------------------------------------------------------------------------------------------------------------------------------------------------------------------------------------------------------------------------------------------------------------------------------------------------------------------------------------------------------------------------------------------------------------------------------------------------------------------------------------------------------------------------------------------------------------------------------------------------------------------------------------------------------------------------------------------------------------------------------------------------------------------------------------------------------------------------------------------------------------------------------------------------------------------------------------------------------------------------------------------------------------------------------------------------------------------------------------------------------------------------------------------------------------------------------------------------------------------------------------------------------------------------------------------------------------------------------------------------------------------------------------------------------------------------------------------------------------------------------------------------------------------------------------------------------------------------------------------------------------------------------------------------------------------------------------------------------------------------------------------------------------------------------------------------------------------------------------------------------------------------------------------------------------------------------------------------------------------------------------------------------------------------------------------------------------------------------------------------------------------------------------------------------------------------------------------------------------------------------------------------------------------------------------------------------------------------------------------------------------------------------------------------------------------------------------------------------------------------------------------------------------------------------------------------------------------------------------------------------------------------------------------------------------------------------------------------------------------------------------------------------------------------------------------------------------------------------------------------------------------------------------------------------------------------------------------------------------------------------------------------------------------------------------------------------------------------------------------------------------------------------------------------------------------------------------------------------------------------------------------------------------------------------------------------------------------------------------------------------------------------------------------------------------------------------------------------------------------------------------------------------------------------------------------------------------------------------------------------------------------------------------------------------------------------------------------------------------------------------------------------------------------------------------------------------------------------------------------------------------------------------------------------------------------------------------------------------------------------------------------------------------------------------------------------------------------------------------------------------------------------------------------------------------------------------------------------------------------------------------------------------------------------------------------------------------------------------------------------------------------------------------------------------------------------------------------------------------------------------------------------------------------------------------------------------------------------------------------------------------------------------------------------------------------------------------------------------------------------------------------------------------------------------------------------------------------------------------------------------------------------------------------------------------------------------------------------------------------------------------------------------------------------------------------------------------------------------------------------------------------------------------------------------------------------------------------------------------------------------------------------------------------------------------------------------------------------------------------------------------------------------------------------------------------------------------------------------------------------------------------------------------------------------------------------------------------------------------------------------------------------------------------------------------------------------------------------------------------------------------------------------------------------------------------------------------------------------------------------------------------------------------------------------------------------------------------------------------------------------------------------------------------------------------------------------------------------------------------------------------------------------------------------------------------------------------------------------------------------------------------------------------------------------------------------------------------------------------------------------------------------------------------------------------------------------------------------------------------------------------------------------------------------------------------------------------------------------------------------------------------------------------------------------------------------------------------------------------------------------------------------------------------------------------------------------------------------------------------------------------------------------------------------------------------------------------------------------------------------------------------------------------------------------------------------------------------------------------------------------------------------------------------------------------------------------------------------------------------------------------------------------------------------------------------------------------------------------------------------------------------------------------------------------------------------------------------------------------------------------------------------------------------------------------------------------------------------------------------------------------------------------------------------------------------------------------------------------------------------------------------------------------------------------------------------------------------------------------------------------------------------------------------------------------------------------------------------------------------------------------------------------------------------------------------------------------------------------------------------------------------------------------------------------------------------------------------------------------------------------------------------------------------------------------------------------------------------------------------------------------------------------------------------------------------------------------------------------------------------------------------------------------------------------------------------------------------------------------------------------------------------------------------------------------------------------------------------------------------------------------------------------------------------------------------------------------------------------------------------------------------------------------------------------------------------------------------------------------------------------------------------------------------------------------------------------------------------------------------------------------------------------------------------------------------------------------------------------------------------------------------------------------------------------------------------------------------------------------------------------------------------------------------------------------------------------------------------------------------------------------------------------------------------------------------------------------------------------------------------------------------------------------------------------------------------------------------------------------------------------------------------------------------------------------------------------------------------------------------------------------------------------------------------------------------------------------------------------------------------------------------------------------------------------------------------------------------------------------------------------------------------------------------------------------------------------------------------------------------------------------------------------------------------------------------------------------------------------------------------------------------------------------------------------------------------------------------------------------------------------------------------------------------------------------------------------------------------------------------------------------------------------------------------------------------------------------------------------------------------------------------------------------------------------------------------------------------------------------------------------------------------------------------------------------------------------------------------------------------------------------------------------------------------------------------------------------------------------------------------------------------------------------------------------------------------------------------------------------------------------------------------------------------------------------------------------------------------------------------------------------------------------------------------------------------------------------------------------------------------------------------------------------------------------------------------------------------------------------------------------------------------------------------------------------------------------------------------------------------------------------------------------------------------------------------------------------------------------------------------------------------------------------------------------------------------------------------------------------------------------------------------------------------------------------------------------------------------------------------------------------------------------------------------------------------------------------------------------------------------------------------------------------------------------------------------------------------------------------------------------------------------------------------------------------------------------------------------------------------------------------------------------------------------------------------------------------------------------------------------------------------------------------------------------------------------------------------------------------------------------------------------------------------------------------------------------------------------------------------------------------------------------------------------------------------------------------------------------------------------------------------------------------------------------------------------------------------------------------------------------------------------------------------------------------------------------------------------------------------------------------------------------------------------------------------------------------------------------------------------------------------------------------------------------------------------------------------------------------------------------------------------------------------------------------------------------------------------------------------------------------------------------------------------------------------------------------------------------------------------------------------------------------------------------------------------------------------------------------------------------------------------------------------------------------------------------------------------------------------------------------------------------------------------------------------------------------------------------------------------------------------------------------------------------------------------------------------------------------------------------------------------------------------------------------------------------------------------------------------------------------------------------------------------------------------------------------------------------------------------------------------------------------------------------------------------------------------------------------------------------------------------------------------------------------------------------------------------------------------------------------------------------------------------------------------------------------------------------------------------------------------------------------------------------------------------------------------------------------------------------------------------------------------------------------------------------------------------------------------------------------------------------------------------------------------------------------------------------------------------------------------------------------------------------------------------------------------------------------------------------------------------------------------------------------------------------------------------------------------------------------------------------------------------------------------------------------------------------------------------------------------------------------------------------------------------------------------------------------------------------------------------------------------------------------------------------------------------------------------------------------------------------------------------------------------------------------------------------------------------------------------------------------------------------------------------------------------------------------------------------------------------------------------------------------------------------------------------------------------------------------------------------------------------------------------------------------------------------------------------------------------------------------------------------------------------------------------------------------------------------------------------------------------------------------------------------------------------------------------------------------------------------------------------------------------------------------------------------------------------------------------------------------------------------------------------------------------------------------------------------------------------------------------------------------------------------------------------------------------------------------------------------------------------------------------------------------------------------------------------------------------------------------------------------------------------------------------------------------------------------------------------------------------------------------------------------------------------------------------------------------------------------------------------------------------------------------------------------------------------------------------------------------------------------------------------------------------------------------------------------------------------------------------------------------------------------------------------------------------------------------------------------------------------------------------------------------------------------------------------------------------------------------------------------------------------------------------------------------------------------------------------------------------------------------------------------------------------------------------------------------------------------------------------------------------------------------------------------------------------------------------------------------------------------------------------------------------------------------------------------------------------------------------------------------------------------------------------------------------------------------------------------------------------------------------------------------------------------------------------------------------------------------------------------------------------------------------------------------------------------------------------------------------------------------------------------------------------------------------------------------------------------------------------------------------------------------------------------------------------------------------------------------------------------------------------------------------------------------------------------------------------------------------------------------------------------------------------------------------------------------------------------------------------------------------------------------------------------------------------------------------------------------------------------------------------------------------------------------------------------------------------------------------------------------------------------------------------------------------------------------------------------------------------------------------------------------------------------------------------------------------------------------------------------------------------------------------------------------------------------------------------------------------------------------------------------------------------------------------------------------------------------------------------------------------------------------------------------------------------------------------------------------------------------------------------------------------------------------------------------------------------------------------------------------------------------------------------------------------------------------------------------------------------------------------------------------------------------------------------------------------------------------------------------------------------------------------------------------------------------------------------------------------------------------------------------------------------------------------------------------------------------------------------------------------------------------------------------------------------------------------------------------------------------------------------------------------------------------------------------------------------------------------------------------------------------------------------------------------------------------------------------------------------------------------------------------------------------------------------------------------------------------------------------------------------------------------------------------------------------------------------------------------------------------------------------------------------------------------------------------------------------------------------------------------------------------------------------------------------------------------------------------------------------------------------------------------------------------------------------------------------------------------------------------------------------------------------------------------------------------------------------------------------------------------------------------------------------------------------------------------------------------------------------------------------------------------------------------------------------------------------------------------------------------------------------------------------------------------------------------------------------------------------------------------------------------------------------------------------------------------------------------------------------------------------------------------------------------------------------------------------------------------------------------------------------------------------------------------------------------------------------------------------------------------------------------------------------------------------------------------------------------------------------------------------------------------------------------------------------------------------------------------------------------------------------------------------------------------------------------------------------------------------------------------------------------------------------------------------------------------------------------------------------------------------------------------------------------------------------------------------------------------------------------------------------------------------------------------------------------------------------------------------------------------------------------------------------------------------------------------------------------------------------------------------------------------------------------------------------------------------------------------------------------------------------------------------------------------------------------------------------------------------------------------------------------------------------------------------------------------------------------------------------------------------------------------------------------------------------------------------------------------------------------------------------------------------------------------------------------------------------------------------------------------------------------------------------------------------------------------------------------------------------------------------------------------------------------------------------------------------------------------------------------------------------------------------------------------------------------------------------------------------------------------------------------------------------------------------------------------------------------------------------------------------------------------------------------------------------------------------------------------------------------------------------------------------------------------------------------------------------------------------------------------------------------------------------------------------------------------------------------------------------------------------------------------------------------------------------------------------------------------------------------------------------------------------------------------------------------------------------------------------------------------------------------------------------------------------------------------------------------------------------------------------------------------------------------------------------------------------------------------------------------------------------------------------------------------------------------------------------------------------------------------------------------------------------------------------------------------------------------------------------------------------------------------------------------------------------------------------------------------------------------------------------------------------------------------------------------------------------------------------------------------------------------------------------------------------------------------------------------------------------------------------------------------------------------------------------------------------------------------------------------------------------------------------------------------------------------------------------------------------------------------------------------------------------------------------------------------------------------------------------------------------------------------------------------------------------------------------------------------------------------------------------------------------------------------------------------------------------------------------------------------------------------------------------------------------------------------------------------------------------------------------------------------------------------------------------------------------------------------------------------------------------------------------------------------------------------------------------------------------------------------------------------------------------------------------------------------------------------------------------------------------------------------------------------------------------------------------------------------------------------------------------------------------------------------------------------------------------------------------------------------------------------------------------------------------------------------------------------------------------------------------------------------------------------------------------------------------------------------------------------------------------------------------------------------------------------------------------------------------------------------------------------------------------------------------------------------------------------------------------------------------------------------------------------------------------------------------------------------------------------------------------------------------------------------------------------------------------------------------------------------------------------------------------------------------------------------------------------------------------------------------------------------------------------------------------------------------------------------------------------------------------------------------------------------------------------------------------------------------------------------------------------------------------------------------------------------------------------------------------------------------------------------------------------------------------------------------------------------------------------------------------------------------------------------------------------------------------------------------------------------------------------------------------------------------------------------------------------------------------------------------------------------------------------------------------------------------------------------------------------------------------------------------------------------------------------------------------------------------------------------------------------------------------------------------------------------------------------------------------------------------------------------------------------------------------------------------------------------------------------------------------------------------------------------------------------------------------------------------------------------------------------------------------------------------------------------------------------------------------------------------------------------------------------------------------------------------------------------------------------------------------------------------------------------------------------------------------------------------------------------------------------------------------------------------------------------------------------------------------------------------------------------------------------------------------------------------------------------------------------------------------------------------------------------------------------------------------------------------------------------------------------------------------------------------------------------------------------------------------------------------------------------------------------------------------------------------------------------------------------------------------------------------------------------------------------------------------------------------------------------------------------------------------------------------------------------------------------------------------------------------------------------------------------------------------------------------------------------------------------------------------------------------------------------------------------------------------------------------------------------------------------------------------------------------------------------------------------------------------------------------------------------------------------------------------------------------------------------------------------------------------------------------------------------------------------------------------------------------------------------------------------------------------------------------------------------------------------------------------------------------------------------------------------------------------------------------------------------------------------------------------------------------------------------------------------------------------------------------------------------------------------------------------------------------------------------------------------------------------------------------------------------------------------------------------------------------------------------------------------------------------------------------------------------------------------------------------------------------------------------------------------------------------------------------------------------------------------------------------------------------------------------------------------------------------------------------------------------------------------------------------------------------------------------------------------------------------------------------------------------------------------------------------------------------------------------------------------------------------------------------------------------------------------------------------------------------------------------------------------------------------------------------------------------------------------------------------------------------------------------------------------------------------------------------------------------------------------------------------------------------------------------------------------------------------------------------------------------------------------------------------------------------------------------------------------------------------------------------------------------------------------------------------------------------------------------------------------------------------------------------------------------------------------------------------------------------------------------------------------------------------------------------------------------------------------------------------------------------------------------------------------------------------------------------------------------------------------------------------------------------------------------------------------------------------------------------------------------------------------------------------------------------------------------------------------------------------------------------------------------------------------------------------------------------------------------------------------------------------------------------------------------------------------------------------------------------------------------------------------------------------------------------------------------------------------------------------------------------------------------------------------------------------------------------------------------------------------------------------------------------------------------------------------------------------------------------------------------------------------------------------------------------------------------------------------------------------------------------------------------------------------------------------------------------------------------------------------------------------------------------------------------------------------------------------------------------------------------------------------------------------------------------------------------------------------------------------------------------------------------------------------------------------------------------------------------------------------------------------------------------------------------------------------------------------------------------------------------------------------------------------------------------------------------------------------------------------------------------------------------------------------------------------------------------------------------------------------------------------------------------------------------------------------------------------------------------------------------------------------------------------------------------------------------------------------------------------------------------------------------------------------------------------------------------------------------------------------------------------------------------------------------------------------------------------------------------------------------------------------------------------------------------------------------------------------------------------------------------------------------------------------------------------------------------------------------------------------------------------------------------------------------------------------------------------------------------------------------------------------------------------------------------------------------------------------------------------------------------------------------------------------------------------------------------------------------------------------------------------------------------------------------------------------------------------------------------------------------------------------------------------------------------------------------------------------------------------------------------------------------------------------------------------------------------------------------------------------------------------------------------------------------------------------------------------------------------------------------------------------------------------------------------------------------------------------------------------------------------------------------------------------------------------------------------------------------------------------------------------------------------------------------------------------------------------------------------------------------------------------------------------------------------------------------------------------------------------------------------------------------------------------------------------------------------------------------------------------------------------------------------------------------------------------------------------------------------------------------------------------------------------------------------------------------------------------------------------------------------------------------------------------------------------------------------------------------------------------------------------------------------------------------------------------------------------------------------------------------------------------------------------------------------------------------------------------------------------------------------------------------------------------------------------------------------------------------------------------------------------------------------------------------------------------------------------------------------------------------------------------------------------------------------------------------------------------------------------------------------------------------------------------------------------------------------------------------------------------------------------------------------------------------------------------------------------------------------------------------------------------------------------------------------------------------------------------------------------------------------------------------------------------------------------------------------------------------------------------------------------------------------------------------------------------------------------------------------------------------------------------------------------------------------------------------------------------------------------------------------------------------------------------------------------------------------------------------------------------------------------------------------------------------------------------------------------------------------------------------------------------------------------------------------------------------------------------------------------------------------------------------------------------------------------------------------------------------------------------------------------------------------------------------------------------------------------------------------------------------------------------------------------------------------------------------------------------------------------------------------------------------------------------------------------------------------------------------------------------------------------------------------------------------------------------------------------------------------------------------------------------------------------------------------------------------------------------------------------------------------------------------------------------------------------------------------------------------------------------------------------------------------------------------------------------------------------------------------------------------------------------------------------------------------------------------------------------------------------------------------------------------------------------------------------------------------------------------------------------------------------------------------------------------------------------------------------------------------------------------------------------------------------------------------------------------------------------------------------------------------------------------------------------------------------------------------------------------------------------------------------------------------------------------------------------------------------------------------------------------------------------------------------------------------------------------------------------------------------------------------------------------------------------------------------------------------------------------------------------------------------------------------------------------------------------------------------------------------------------------------------------------------------------------------------------------------------------------------------------------------------------------------------------------------------------------------------------------------------------------------------------------------------------------------------------------------------------------------------------------------------------------------------------------------------------------------------------------------------------------------------------------------------------------------------------------------------------------------------------------------------------------------------------------------------------------------------------------------------------------------------------------------------------------------------------------------------------------------------------------------------------------------------------------------------------------------------------------------------------------------------------------------------------------------------------------------------------------------------------------------------------------------------------------------------------------------------------------------------------------------------------------------------------------------------------------------------------------------------------------------------------------------------------------------------------------------------------------------------------------------------------------------------------------------------------------------------------------------------------------------------------------------------------------------------------------------------------------------------------------------------------------------------------------------------------------------------------------------------------------------------------------------------------------------------------------------------------------------------------------------------------------------------------------------------------------------------------------------------------------------------------------------------------------------------------------------------------------------------------------------------------------------------------------------------------------------------------------------------------------------------------------------------------------------------------------------------------------------------------------------------------------------------------------------------------------------------------------------------------------------------------------------------------------------------------------------------------------------------------------------------------------------------------------------------------------------------------------------------------------------------------------------------------------------------------------------------------------------------------------------------------------------------------------------------------------------------------------------------------------------------------------------------------------------------------------------------------------------------------------------------------------------------------------------------------------------------------------------------------------------------------------------------------------------------------------------------------------------------------------------------------------------------------------------------------------------------------------------------------------------------------------------------------------------------------------------------------------------------------------------------------------------------------------------------------------------------------------------------------------------------------------------------------------------------------------------------------------------------------------------------------------------------------------------------------------------------------------------------------------------------------------------------------------------------------------------------------------------------------------------------------------------------------------------------------------------------------------------------------------------------------------------------------------------------------------------------------------------------------------------------------------------------------------------------------------------------------------------------------------------------------------------------------------------------------------------------------------------------------------------------------------------------------------------------------------------------------------------------------------------------------------------------------------------------------------------------------------------------------------------------------------------------------------------------------------------------------------------------------------------------------------------------------------------------------------------------------------------------------------------------------------------------------------------------------------------------------------------------------------------------------------------------------------------------------------------------------------|------------------------------------------------------------------------------------------------------------------------------------------------------------------------------------------------------------------------------------------------------------------------------------------------------------------------------------------------------------------------------------------------------------------------------------------------------------------------------------------------------------------------------------------------------------------------------------------------------------------------------------------------------------------------------------------------------------------------------------------------------------------------------------------------------------------------------------------------------------------------------------------------------------------------------------------------------------------------------------------------------------------------------------------------------------------------------------------------------------------------------------------------------------------------------------------------------------------------------------------------------------------------------------------------------------------------------------------------------------------------------------------------------------------------------------------------------------------------------------------------------------------------------------------------------------------------------------------------------------------------------------------------------------------------------------------------------------------------------------------------------------------------------------------------------------------------------------------------------------------------------------------------------------------------------------------------------------------------------------------------|-----------------------------------------------------------------------------------------------------------------------------------------------------------------------------------------------------------------------------------------------------------------------------------------------------------------------------------------------------------------------------------------------------------------------------------------------------------------------------------------------------------------------------------------------------------------------------------------------------------------------------------------------------------------------------------------------------------------------------------------------------------------------------------------------------------------------------------------------------------------------------------------------------------------------|--------------------------------------------------------------------------------------------------------------------------------------------------------------------------------------------------------------------------------------------------------------------------------------------------------------------------------------------------------------------------------------------------------------------|----------------------------------------------------------------------------------------------------------------------------------------------------------------------------------------------------------------------------------------------------------------------------------------------------------------------------------------------------------------------------------------------------------------------------------------|-----------------------------------------------------------------------------------------------------------------------------------------------------------------------------------------------------------------------------------------------------------------------------------------------------------------------------------------------------------------------------------------------------------------------------------------------------------------------------------------------------------------------------------------------------------------------------------------------------------------------------------------------------------------------------------------------------------------------------------------------------------------------------------------------------------------|-----------------------------------------------------------------------------------------------------------------------------------------------------------------------------------------------------------------------------------------------------------------------------------------------------------------------------------------------------------------------------------------------------------------------------------------------------------------------------------------------------------------------------------------------------------------------------------------------------------------------------------------------------------------------------------------------------------------------------------------------------------------------------------------------------------------|---------------------------------------------------------------------------------------------------------------------------|----------------------------------------------------------------------------------------------------------------------------------------------------------------------------------------------------------------------------------------------------------------------------------------------------------------------------------------------------------------------------------------------------------------------------------------|---------------------------------------------------------------------------------------------------------------------------------------------------------------------------------------------------------------------------------------------------------------------------------------------------------------------------------------------------------------------------------------------------------------------------------------------------------------------------------------------------------------------------------------------------------------------------------------------------------------------------------------------------------------------------------------------------------------------------------------------------------------------------------------------------------------|---------------------------------------------------------------------------------------------------------------------------------------------------------------------------------------------------------------------------------------------------------------------------------------------------------------------------------------------------------------------------------------------------------------------------------------------------------------------------------------------------------------------------------------------------------------------------------------------------------------------------------------------------------------------------------------------------------------------------------------------------------------------------------------------------------------|-----------------------------------------------------------------------------------------------------------------------------------------------------------------------------------------------------------------------------------------------------------------------------------------------------------------------------------------------------------------------------|-------------------------------------------------------|----------------------------------------------------------------------------------------------------------------------------------------------------------------------------------------------------------------------------------------------------------------------------------------------------------------------------|---------------------------------------------------------------------------------------------------------------------------------------------------------------------------------------------------------------------------------------------------------------------------------------------------------------------------------------------------------------------------------------------------------------------------------------------------------------------------------------------------------------------------------------------------------------------------------------------------------------------------------------------------------------------------------------------------------------------------------------------------------------------------------------------------------------|---------------------------------------------------------------------------------------------------------------------------------------------------------------------------------------------------------------------------------------------------------------------------------------------------------------------------------------------------------------------------------------------------------------------------------------------------------------------------------------------------------------------------------------------------------------------------------------------------------------------------------------------------------------------------------------------------------------------------------------------------------------------------------------------------------------|-----------------------------------------------------------------------------------------------------------------------------------------------------------------------------------------------------------------------------------------------------------------------------------------------------------------------------------------------------------------------------|-------------------------------------------------------|----------------------------------------------------------------------------------------------------------------------------------------------------------------------------------------------------------------------------------------------------------------------------------------------------------------------------|---------------------------------------------------------------------------------------------------------------------------------------------------------------------------------------------------------------------------------------------------------------------------------------------------------------------------------------------------------------------------------------------------------------------------------------------------------------------------------------------------------------------------------------------------------------------------------------------------------------------------------------------------------------------------------------------------------------------------------------------------------------------------------------------------------------|---------------------------------------------------------------------------------------------------------------------------------------------------------------------------------------------------------------------------------------------------------------------------------------------------------------------------------------------------------------------------------------------------------------------------------------------------------------------------------------------------------------------------------------------------------------------------------------------------------------------------------------------------------------------------------------------------------------------------------------------------------------------------------------------------------------|-----------------------------------------------------------------------------------------------------------------------------------------------------------------------------------------------------------------------------------------------------------------------------------------------------------------------------------------------------------------------------|-------------------------------------------------------|----------------------------------------------------------------------------------------------------------------------------------------------------------------------------------------------------------------------------------------------------------------------------------------------------------------------------|---------------------------------------------------------------------------------------------------------------------------------------------------------------------------------------------------------------------------------------------------------------------------------------------------------------------------------------------------------------------------------------------------------------------------------------------------------------------------------------------------------------------------------------------------------------------------------------------------------------------------------------------------------------------------------------------------------------------------------------------------------------------------------------------------------------|---------------------------------------------------------------------------------------------------------------------------------------------------------------------------------------------------------------------------------------------------------------------------------------------------------------------------------------------------------------------------------------------------------------------------------------------------------------------------------------------------------------------------------------------------------------------------------------------------------------------------------------------------------------------------------------------------------------------------------------------------------------------------------------------------------------|-----------------------------------------------------------------------------------------------------------------------------------------------------------------------------------------------------------------------------------------------------------------------------------------------------------------------------------------------------------------------------|-------------------------------------------------------|----------------------------------------------------------------------------------------------------------------------------------------------------------------------------------------------------------------------------------------------------------------------------------------------------------------------------|---------------------------------------------------------------------------------------------------------------------------------------------------------------------------------------------------------------------------------------------------------------------------------------------------------------------------------------------------------------------------------------------------------------------------------------------------------------------------------------------------------------------------------------------------------------------------------------------------------------------------------------------------------------------------------------------------------------------------------------------------------------------------------------------------------------|---------------------------------------------------------------------------------------------------------------------------------------------------------------------------------------------------------------------------------------------------------------------------------------------------------------------------------------------------------------------------------------------------------------------------------------------------------------------------------------------------------------------------------------------------------------------------------------------------------------------------------------------------------------------------------------------------------------------------------------------------------------------------------------------------------------|-----------------------------------------------------------------------------------------------------------------------------------------------------------------------------------------------------------------------------------------------------------------------------------------------------------------------------------------------------------------------------|-------------------------------------------------------|-------------------------------------------------------|----------------------------------------------------------------------------------------------------------------------------------------------------|-----------------------------------------------------------------------------------------------------------------------------------------------------------------------------------------------------------------------------------------------------------------------------------------------------------------------------------------------------------------------------|-----------------------------------------------------------------------------------------------------------------------------------------------------------------------------------------------------------------------------------------------------------------------------------------------------------------------------------------------------------------------------|-------------------------------------------------------|----------------------------------------------------------------------------------------------------------------------------------------------------------------------|----------------------------------------------------------------------------------------------------------------------------------------------------------------------|------------------------------------------------------------------------------------------------------------------------------------------------------------------------------------------------------------------------------------------------------------------------------------------------------------------------------------------------------------------------------------------------------------------------------------------------------------------------------------------------------------------------------------------------------------------------------------------------------------------------------------------------------------------------------------------------------------------------------------------------------------------------------------------------------------------------------------------------------------------------------------------------------------------------------------------------------------------------------------------------------------------------------------------------------------------------------------------------------------------------------------------------------------------------------------------------------------------------------------------------------------------------------------------------------------------------------------------------------------------------------------------------------------------------------------------------------------------------------------------------------------------------------------------------------------------------------------------------------------------------------------------------------------------------------------------------------------------------------------------------------------------------------------------------------------------------------------------------------------------------------------------------------------------------------------------------------------------------------------------------|------------------------------------------------------------------------------------------------------------------------------------------------------------------------------------------------------------------------------------------------------------------------------------------------------------------------------------------------------------------------------------------------------------------------------------------------------------------------------------------------------------------------------------------------------------------------------------------------------------------------------------------------------------------------------------------------------------------------------------------------------------------------------------------------------------------------------------------------------------------------------------------------------------------------------------------------------------------------------------------------------------------------------------------------------------------------------------------------------------------------------------------------------------------------------------------------------------------------------------------------------------------------------------------------------------------------------------------------------------------------------------------------------------------------------------------------------------------------------------------------------------------------------------------------------------------------------------------------------------------------------------------------------------------------------------------------------------------------------------------------------------------------------------------------------------------------------------------------------------------------------------------------------------------------------------------------------------------------------------------------|-------------------------------------------------------------------------------------------------------------------------------------------------------------------------------------------------------------------------------------------------------------------------------------------------------------------------------------------------------------------------------------------------------------------------------------------------------------------------------------------------------------------------------------------------------------------------------------------------------------------------------------------|---------------------------------------------------------------------------------------------------------------------------------------------------------------------------------------------------------------------------------------------------------------------------------------------------------------------------------------------------------------------------------------------|---------------------------------------------------------------------------------------------------------------------------------------------------------------------------------------------------------------------------------------------------------------------------------------------------------------------------------------------------------------------------------------------|------------------------------------------------------------------------------------------------------------------------------------------------------------------------------------------------------------------------------------------------------------------------------------------------------------------------------------------------------------------------------------------------------------------------------------------------------------------------------------------------------------------------------------------------------------------------------------------------------------------------------------------------------------------------------------------------------------------------------------------------------------------------------------------------------------------------------------------------------------------------------------------------------------------------------------------------------------------------------------------------------------------------------------------------------------------------------------------------------------------------------------------------------------------------------------------------------------------------------------------------------------------------------------------------------------------------------------------------------------------------------------------------------------------------------------------------------------------------------------------------------------------------------------------------------------------------------------------------------------------------------------------------------------------------------------------------------------------------------------------------------------------------------------------------------------------------------------------------------------------------------------------------------------------------------------------------------------------------------------------------|------------------------------------------------------------------------------------------------------------------------------------------------------------------------------------------------------------------------------------------------------------------------------------------------------------------------------------------------------------------------------------------------------------------------------------------------------------------------------------------------------------------------------------------------------------------------------------------------------------------------------------------------------------------------------------------------------------------------------------------------------------------------------------------------------------------------------------------------------------------------------------------------------------------------------------------------------------------------------------------------------------------------------------------------------------------------------------------------------------------------------------------------------------------------------------------------------------------------------------------------------------------------------------------------------------------------------------------------------------------------------------------------------------------------------------------------------------------------------------------------------------------------------------------------------------------------------------------------------------------------------------------------------------------------------------------------------------------------------------------------------------------------------------------------------------------------------------------------------------------------------------------------------------------------------------------------------------------------------------------------|-------------------------------------------------------------------------------------------------------------------------------------------------------------------------------------------------------------------------------------------------------------------------------------------------------------------------------------------------------------------------------------------------------------------------------------------------------------------------------------------------------------------------------------------------------------------------------------------------------------------------------------------|----------------------------------------------------------------------------------------------------|----------------------------------------------------------------------------------------------------|------------------------------------------------------------------------------------------------------------------------------------------------------------------------------------------------------------------------------------------------------------------------------------------------------------------------------------------------------------------------------------------------------------------------------------------------------------------------------------------------------------------------------------------------------------------------------------------------------------------------------------------------------------------------------------------------------------------------------------------------------------------------------------------------------------------------------------------------------------------------------------------------------------------------------------------------------------------------------------------------------------------------------------------------------------------------------------------------------------------------------------------------------------------------------------------------------------------------------------------------------------------------------------------------------------------------------------------------------------------------------------------------------------------------------------------------------------------------------------------------------------------------------------------------------------------------------------------------------------------------------------------------------------------------------------------------------------------------------------------------------------------------------------------------------------------------------------------------------------------------------------------------------------------------------------------------------------------------------------------------|------------------------------------------------------------------------------------------------------------------------------------------------------------------------------------------------------------------------------------------------------------------------------------------------------------------------------------------------------------------------------------------------------------------------------------------------------------------------------------------------------------------------------------------------------------------------------------------------------------------------------------------------------------------------------------------------------------------------------------------------------------------------------------------------------------------------------------------------------------------------------------------------------------------------------------------------------------------------------------------------------------------------------------------------------------------------------------------------------------------------------------------------------------------------------------------------------------------------------------------------------------------------------------------------------------------------------------------------------------------------------------------------------------------------------------------------------------------------------------------------------------------------------------------------------------------------------------------------------------------------------------------------------------------------------------------------------------------------------------------------------------------------------------------------------------------------------------------------------------------------------------------------------------------------------------------------------------------------------------------------|-------------------------------------------------------------------------------------------------------------------------------------------------------------------------------------------------------------------------------------------------------------------------------------------------------------------------------------------------------------------------------------------------------------------------------------------------------------------------------------------------------------------------------------------------------------------------------------------------------------------------------------------|-----------------------------------------------------------------------------------------------------------------------------------------------------------------------------------------------------------------------------|-----------------------------------------------------------------------------------------------------------------------------------------------------------------------------------------------------------------------------|--------------------------------------------------------------------------------------------------------------------------------------------------------------------------------------------------------------------------------------------------------------------------------------------------------------------------------------------------------------------------------------------------------------------------------------------------------------|-----------------------------------------------------------------------------------------------------------------------------------------------------------------------------------------------------------------------------------------------------------------------------------------------------------------------------------------------------------------------------------------------------------------------------------------------------------------------------------------------------------------------------------------------------------------------------------------------------------------------------------------------------------------------------------------------------------------------------------------------------------------------------------------------------------------------------------------------------------------------------------------------------------------------|-----------------------------------------------------------------------------------------------------------------------------------------------------------------------------------------------------------------------------------------------------------------------------------------------------------------------------------------------------------------------------------------------------------------------------------------------------------------------------------------------------------------------------------------------------------------------------------------------------------------------------------------------------------------------------------------------------------------------------------------------------------------------------------------------------------------------------------------------------------------------------------------------------------------------|------------------------------------------------------------------------------------------------------------------------------|-----------------------------------------------------------------------------------------------------------------------------------------------------------------------------------------------------------------------------------------------------------------------------------|-----------------------------------------------------------------------------------------------------------------------------------------------------------------------------------------------------------------------------------------------------------------------------------------------------------------------------------------------------------------|--------------------------------------------------------------------------------------------------------------------------------------------------------------------------------------------------------------------------------------------------------------------------------------------------------------------------------------------------------------------------------------------------------------------------------------------------------------------------------------------------------------------------------------------------------------------------------------------------------------------------------------------------------------------------------------------------------------------------|--------------------------------------------------------------------------------------------------------------------------------------------------------------------------------------------------------------------------------------------------------------------------------------------------------------------------------------------------------------------------------------------------------------------------------------------------------------------------------------------------------------------------------------------------------------------------------------------------------------------------------------------------------------------------------------------------------------------------|---------------------------------------------------------------------------------|---------------------------------------------------------------------------------------------------------------------------------------------------------------------------------------------------------------------------------------------------------------------------------------------------------------------------------------------------------------------------------------------------------------------------------------------------------------------------------------------------------------------------------------------------------------------------------------------------------|---------------------------------------------------------------------------------------------------------------------------------------------------------------------------------------------------------------------------------------------------------------------------------------------------------------------------------------------------------------------------------------------------------------------------------------------------------------------------------------------------------------------------------------------------------------------------------------------------------|--------------------------------------------------------------------------------------------------------------------------------------------------------------------------------------------------------------------------------------------------------------------------------------------------------------------------------------------------------------------------------------------------------------------------------------------------------------------------------------------------------------------------------------------------------------------------------------------------------------------------------------|--------------------------------------------------------------------------------------------------------------------------------------------------------------------------------------------------------------------------------------------------------------------------------------------------------------------------------------------------------------------------------------------------------------------------------------------------------------------------------------------------------------------------------------------------------------------------------------------------------------------------------------|-----------------------------------------------------------------------------------------------------------------------------------------------------------------------|-----------------------------------------------------------------------------------------------------------------------------------------------------------------------|--------------------------------------------------------------------------------------------------------------------------------------------------------------------------------------------------------------------------------------------------------------------------------------------------------------------------------------------------------------------------------|-------------------------------------------------------------------------------------------------------------------------------------------------------------------------------------------------------------------------------------------------------------------------------------------------------------------------------------------------------------------------------------------------------------------------------------------------------------------------------------------------------------------------------------------------------------------------------------------------------------------------------------------------|-------------------------------------------------------------------------------------------------------------------------------------------------------------------------------------------------------------------------------------------------------------------------------------------------------------------------------------------------------------------------------------------------------------------------------------------------------------------------------------------------------------------------------------------------------------------------------------------------------------------------------------------------|-------------------------------------------------------------------------------------------------------------------------------------------------------|---------------------------------------------------------------------------------------------------------------------------------------------------------------------------------------------------------------------------------------------------------------------------------------------------------------------------------------------------------------|--------------------------------------------------------------------------------------------------------------------------------------------------------------------------------------------------------------------------------------------------------------------------------------------------------------------------------------------------------------------------------------------------------------------------------------------|-----------------------------------------------------------------------------------------------------------------------------------------------------------------------------------------------------------------------------------------------------------------------------------------------------------------------------------------------------------------------------------------------------------------------------------------------------------------------------------------------------------------------------------------------------------------------------------------------------------------------------------|-----------------------------------------------------------------------------------------------------------------------------------------------------------------------------------------------------------------------------------------------------------------------------------------------------------------------------------------------------------------------------------------------------------------------------------------------------------------------------------------------------------------------------------------------------------------------------------------------------------------------------------|-----------------------------------------------------------------------------------------------------------------------------------------------------------------------------------------------------------------------------------------------------------------|-----------------------------------------------------------------------------------------------------------------------------------------------------------------------------------------------------------------------------------------------------------------|--------------------------------------------------------------------|-----------------------------------------------------------------------------------------------------------------------------------------------------------------------------------------------------------------------------------------------------------------------------------------------------------------------------------------------------------------------------------------------------------------------------------------------------------------------------------------|-----------------------------------------------------------------------------------------------------------------------------------------------------------------------------------------------------------------------------------------------------------------------------------------------------------------------------------------------------------------------------------------------------------------------------------------------------------------------------------------|----------------------------------------------------------------------------------------------------------------------------------------------------------------------------------------------------------------------|---------------------------------------------------------------------------------------------------------------------------------------------------------------------------------------------------------------------------------------------------------------------------------------------------------------------------------------------------------------------------------------------------------------------------------------------------------------------------------------------------------------------------------------------------------------------------------------------------------|---------------------------------------------------------------------------------------------------------------------------------------------------------------------------------------------------------------------------------------------------------------------------------------------------------------------------------------------------------------------------------------------------------------------------------------------------------------------------------------------------------------------------------------------------------------------------------------------------------|------------------------------------------------------------------------------------------------------------------------------------------------------------------------------------------------------------------------------------------------------------------------------------------------------------------------------------------------------------------------------------------------------------------------------------------------------------------------------------------------------------------------------------------------|------------------------------------------------------------------------------------------------------------------------------------------------------------------------------------------------------------------------------------------------------------------------------------------------------------------------------------------------------------------------------------------------------------------------------------------------------------------------------------------------------------------------------------------------|-------------------------------------------------------------------------------------------------------------------------------------------------------------------------------------------------------------|---------------------------------------------------------------------------------------------------------------------------------------------------------------------------------------------------------------------------------------------------------------------------------------------------------------------------------------------------------------------------------------------------------------------------------------------------------------------------------------------------------------------------------------------------------------------------------------------------------|---------------------------------------------------------------------------------------------------------------------------------------------------------------------------------------------------------------------------------------------------------------------------------------------------------------------------------------------------------------------------------------------------------------------------------------------------------------------------------------------------------------------------------------------------------------------------------------------------------|------------------------------------------------------------------------------------------------------------------------------------------------------------------------------------------------------------------------------------------------------------------------------------------------------------------------------------------------------------------------------------------------------------------------------------------------------------------------------------------------------------------------------------------------|------------------------------------------------------------------------------------------------------------------------------------------------------------------------------------------------------------------------------------------------------------------------------------------------------------------------------------------------------------------------------------------------------------------------------------------------------------------------------------------------------------------------------------------------|------------------------------------------------------------------------------------------------------------------------------------------------------------------------------------------------------------------------------|------------------------------------------------------------------------------------------------------------------------------------------------------------------------------------------------------------------------------|----------------------------------------------------------------------------------------------------------------------------------------------------------------------------------------------------------------------------------------------------------------------------------------------------------------------------------------------------------|------------------------------------------------------------------------------------------------------------------------------------------------------------------------------------------------------------------------------------------------------------------------------------------------------------------------------------------------------------------------------------------------------------------------------------------------------------------------------------------------------------------------------------------------|------------------------------------------------------------------------------------------------------------------------------------------------------------------------------------------------------------------------------------------------------------------------------------------------------------------------------------------------------------------------------------------------------------------------------------------------------------------------------------------------------------------------------------------------|------------------------------------------------------------------------------------------------------------------------------------------------------------------------------------------------------------------------------------------------------------------|------------------------------------------------------------------------------------------------------------------------------------------------------------------------------------------------------------------------------------------------------------------|-------------------------------------------------------------------------------------------------------------------------------------------------------------------------------------------------------------------------------------------------|----------------------------------------------------------------------------------------------------------------------------------------------------------------------------------------------------------------------------------------------------------------------------------------------------------------------------------------------------------------------------------------------------------------------------------------------------------------------------------|----------------------------------------------------------------------------------------------------------------------------------------------------------------------------------------------------------------------------------------------------------------------------------------------------------------------------------------------------------------------------------------------------------------------------------------------------------------------------------|------------------------------------------------------------------------------------------------------------------------------------|---------------------------------------------------------------------------------------------------------------------------------------------------------------------------------------------------------------------------------------------------------------------------------------------------------------------------------------------------------------------------------------------------------------------------------------------------------------------------------------------------------------------------------------------------------------------------------------------------------------------------------------------------------------------------------------------------------------------------------------------------------------------------------------------------------------|---------------------------------------------------------------------------------------------------------------------------------------------------------------------------------------------------------------------------------------------------------------------------------------------------------------------------------------------------------------------------------------------------------------------------------------------------------------------------------------------------------------------------------------------------------------------------------------------------------------------------------------------------------------------------------------------------------------------------------------------------------------------------------------------------------------|----------------------------------------------------------------------------------------------------------------------------------------------------------------------------------------------------------------------------------------------------------------------------------------------------------------------------------------------------------------------------------------------------------------------------------------------------------------------------------|----------------------------------------------------------------------------------------------------------------------------------------------------------------------------------------------------------------------------------------------------------------------------------------------------------------------------------------------------------------------------------------------------------------------------------------------------------------------------------|-----------------------------------------------------------------------------------------------------------------------------------|---------------------------------------------------------------------------------------------------------------------------------------------------------------------------------------------------------------------------------------------------------------------------------------------------------------------------------------------------------------------------------------------------------------------------------------------------------------------------------------------------------------------------------------------------------------------------------------------------------------------------------------------------------------------------------------------------------------------------------------------------------------------------------------------------------------|---------------------------------------------------------------------------------------------------------------------------------------------------------------------------------------------------------------------------------------------------------------------------------------------------------------------------------------------------------------------------------------------------------------------------------------------------------------------------------------------------------------------------------------------------------------------------------------------------------------------------------------------------------------------------------------------------------------------------------------------------------------------------------------------------------------|---------------------------------------------------------------------------------------------------------------------------------------------------------------------------------------------------------------------------------------------------------------------------------------------------------------------------------------------------------------------------------------------------------------------------------|---------------------------------------------------------------------------------------------------------------------------------------------------------------------------------------------------------------------------------------------------------------------------------------------------------------------------------------------------------------------------------------------------------------------------------|----------------------------------------------------------------------------------------------------------------------------------|----------------------------------------------------------------------------------------------------------------------------------|---------------------------------------------------------------------------------------------------------------------------------------------------------------------------------------------------------------|------------------------------------------------------------------------------------------------------------------------------------------------------------------------------------------------------------------------------------------------------------------------------------------------------------------------------------------------------------------------------------------------------------|------------------------------------------------------------------------------------------------------------------------------------------------------------------------------------------------------------------------------------------------------------------------------------------------------------------------------------------------------------------------------------------------------------|----------------------------------------------------------------------------------------------------------|----------------------------------------------------------------------------------------------------------|-----------------------------------------------------------------------------------------------------------------------------------------------------------------------------------------------------------------------------------------------------------|------------------------------------------------------------------------------------------------------------------------------------------------------------------------------------------------------------------------------------------------------------------------------------------------------------------------------------------------------------------------------------------|------------------------------------------------------------------------------------------------------------------------------------------------------------------------------------------------------------------------------------------------------------------------------------------------------------------------------------------------------------------------------------------|----------------------------------------------------------------------------------------------------------|-------------------------------------------------------------------------------------------------------------------------------------------------------------------------------------------------------------------------------------------------------------------------------------------------------------------------------------------------------------------------------------------------------------------------------------------------------------------------------------------------------------------------------------------------------------------------------------------------------------------------------------------------------------------------------------------------------------------------------------------------------------------|-------------------------------------------------------------------------------------------------------------------------------------------------------------------------------------------------------------------------------------------------------------------------------------------------------------------------------------------------------------------------------------------------------------------------------------------------------------------------------------------------------------------------------------------------------------------------------------------------------------------------------------------------------------------------------------------------------------------------------------------------------------------|-------------------------------------------------------------------------------------------------------------------------------------------------------------------------------------------------------------------------------------------------------------------------------------------------------------------------------------------------------------|-------------------------------------------------------------------------------------------------------------------------------------------------------------------------------------------------------------------------------------------------------------------------------------------------------------------------------------------------------------|----------------------------------------------------------------------------------------------------|----------------------------------------------------------------------------------------------------|---------------------------------------------------------------------------------------------------------------------------------------------------------------|------------------------------------------------------------------------------------------------------------------------------------------------------------------------------------------------------------------------------------------------------------------------------------------------------|------------------------------------------------------------------------------------------------------------------------------------------------------------------------------------------------------------------------------------------------------------------------------------------------------|----------------------------------------------------------------------------------------|----------------------------------------------------------------------------------------|-------------------------------------------------------------------------------------------------------------------------------------------------|------------------------------------------------------------------------------------------------------------------------------------------------------------------------------------------------------------------------------------------------------------------------|------------------------------------------------------------------------------------------------------------------------------------------------------------------------------------------------------------------------------------------------------------------------|----------------------------------------------------------------------------|----------------------------------------------------------------------------|-------------------------------------------------------------------------------------------------------------------------------------|----------------------------------------------------------------------------------------------------------------------------------------------------------------------------------------------------------------------------------------------------------|----------------------------------------------------------------------------------------------------------------------------------------------------------------------------------------------------------------------------------------------------------|----------------------------------------------------------------------|----------------------------------------------------------------------|------------------------------------------------------------------------------------------------------------------------|---------------------------------------------------------------------------------------------------------------------------------------------------------------------------------------------------------------------------------------------------|---------------------------------------------------------------------------------------------------------------------------------------------------------------------------------------------------------------------------------------------------|----------------------------------------------------------------------|----------------------------------------------------------------------|------------------------------------------------------------------------------------------------|------------------------------------------------------------------------------------------------------------------------------------------------------------------------------------------------------------|------------------------------------------------------------------------------------------------------------------------------------------------------------------------------------------------------------|-----------------------------------------------------------|-----------------------------------------------------------|-----------------------------------------------------------------------------------|-------------------------------------------------------------------------------------------------------------------------------------------------------------------------------|-------------------------------------------------------------------------------------------------------------------------------------------------------------------------------|----------------------------------------------------|----------------------------------------------------|------------------------------------------------------------------------|----------------------------------------------------------------------------------------------------------------------------------------------------------------|----------------------------------------------------------------------------------------------------------------------------------------------------------------|----------------------------------------|----------------------------------------|-----------------------------------------------------------|-----------------------------------------------------------------------------------------------------------------------------------------|-----------------------------------------------------------------------------------------------------------------------------------------|----------------------------------------|----------------------------------------|----------------------------------|------------------------------------------------------------------------------------|------------------------------------------------------------------------------------|----------------------|----------------------|-----------------------|-------------------------------------------------------------|-------------------------------------------------------------|----------------|----------------|-----------|------------------------------------------------|------------------------------------------------|--------------|--------------|--|---------------------------|---------------------------|-------|----|--|--------------------|--------------------|--|---|---------|----------------------|----------------------|----|----|-----------|---------------------------|---------------------------|----|----|-----------|---------------------------------------------|---------------------------------------------|----|----|------------|-----------------|-----------------|----|----|-----------|---------------------|---------------------|----|----|----------|---------------------|---------------------|----|------|-----------------------|--------------------------------------|--------------------------------------|----|----|----------|---------------------------|---------------------------|-------|----|----------|----------|----------|----|----|-----------|---------------------------|---------------------------|----|----|---------------------|---------------------------------------|---------------------------------------|----|----|---|---|--|----|----|----------|---------------------|---------------------|-------|-------|---|---|---|----|----|---|---|---|----|----|---|---|---|----|----|-----------|---------------------|---------------------|----|----|----------|-------------|-------------|--|------|------|--|--|-------------------|-------------------|--|--------------------|--------------------|---|---|---|---|---|---|---|---|---|---|---|---|--|------------------|------------------|---|---|--|--|--|---|---|--|-----------------|-----------------|---|---|--------------------|-----------------------|-----------------------|---|---|--|-------------|-------------|-------------|-------------|--|--|-----|-------|-------|---|----------------|----------------|--|------|----------------------------------|----------------------------------|---------------------|-------|-------|-------|---|---|--|------------|------------|---------------------------|---------------------------|----------|--------------------------|--------------------------|--|--|---|---|--|--|--|--|--|
|                                                                                                                                                                                                                                                                                                                                                                                                                                                                                                                                                                                                                                                                                                                                                                                                                                                                                                                                                                                                                                                                                                                                                                                                                                                                                                                                                                                                                                                                                                                                                                                                                                                                                                                                                                                                                                                                                                                                                                                                                                                                                                                                                                                                                                                                                                                                                                                                                                                                                                                                                                                                                                                                                                                                                                                                                                                                                                                                                                                                                                                                                                                                                                                                                                                                                                                                                                                                                                                                                                                                                                                                                                                                                                                                                                                                                                                                                                                                                                                                                                                                                                                                                                                                                                                                                                                                                                                                                                                                                                                                                                                                                                                                                                                                                                                                                                                                                                                                                                                                                                                                                                                                                                                                                                                                                                                                                                                                                                                                                                                                                                                                                                                                                                                                                                                                                                                                                                                                                                                                                                                                                                                                                                                                                                                                                                                                                                                                                                                                                                                                                                                                                                                                                                                                                                                                                                                                                                                                                                                                                                                                                                                                                                                                                                                                                                                                                                                                                                                                                                                                                                                                                                                                                                                                                                                                                                                                                                                                                                                                                                                                                                                                                                                                                                                                                                                                                                                                                                                                                                                                                                                                                                                                                                                                                                                                                                                                                                                                                                                                                                                                                                                                                                                                                                                                                                                                                                                                                                                                                                                                                                                                                                                                                                                                                                                                                                                                                                                                                                                                                                                                                                                                                                                                                                                                                                                                                                                                                                                                                                                                                                                                                                                                                                                                                                                                                                                                                                                                                                                                                                                                                                                                                                                                                                                                                                                                                                                                                                                                                                                                                                                                                                                                                                                                                                                                                                                                                                                                                                                                                                                                                                                                                                                                                                                                                                                                                                                                                                                                                                                                                                                                                                                                                                                                                                                                                                                                                                                                                                                                                                                                                                                                                                                                                                                                                                                                                                                                                                                                                                                                                                                                                                                                                                                                                                                                                                                                                                                                                                                                                                                                                                                                                                                                                                                                                                                                                                                                                                                                                                                                                                                                                                                                                                                                                                                                                                                                                                                                                                                                                                                                                                                                                                                                                                                                                                                                                                                                                                                                                                                                                                                                                                                                                                                                                                                                                                                                                                                                                                                                                                                                                                                                                                                                                                                                                                                                                                                                                                                                                                                                                                                                                                                                                                                                                                                                                                                                                                                                                                                                                                                                                                                                                                                                                                                                                                                                                                                                                                                                                                                                                                                                                                                                                                                                                                                                                                                                                                                                                                                                                                                                                                                                                                                                                                                                                                                                                                                                                                                                                                                                                                                                                                                                                                                                                                                                                                                                                                                                                                                                                                                                                                                                                                                                                                                                                                                                                                                                                                                                                                                                                                                                                                                                                                                                                                                                                                                                                                                                                                                                                                                                                                                                                                                                                                                                                                                                                                                                                                                                                                                                                                                                                                                                                                                                                                                                                                                                                                                                                                                                                                                                                                                                                                                                                                                                                                                                                                                                                                                                                                                                                                                                                                                                                                                                                                                                                                                                                                                                                                                                                                                                                                                                                                                                                                                                                                                                                                                                                                                                                                                                                                                                                                                                                                                                                                                                                                                                                                                                                                                                                                                                                                                                                                                                                                                                                                                                                                                                                                                                                                                                                                                                                                                                                                                                                                                                                                                                                                                                                                                                                                                                                                                                                                                                                                                                                                                                                                                                                                                                                                                                                                                                                                                                                                                                                                                                                                                                                                                                                                                                                                                                                                                                                                                                                                                                                                                                                                                                                                                                                                                                                                                                                                                                                                                                                                                                                                                                                                                                                                                                                                                                                                                                                                                                                                                                                                                                                                                                                                                                                                                                                                                                                                                                                                                                                                                                                                                                                                                                                                                                                                                                                                                                                                                                                                                                                                                                                                                                                                                                                                                                                                                                                                                                                                                                                                                                                                                                                                                                                                                                                                                                                                                                                                                                                                                                                                                                                                                                                                                                                                                                                                                                                                                                                                                                                                                                                                                                                                                                                                                                                                                                                                                                                                                                                                                                                                                                                                                                                                                                                                                                                                                                                                                                                                                                                                                                                                                                                                                                                                                                                                                                                                                                                                                                                                                                                                                                                                                                                                                                                                                                                                                                                                                                                                                                                                                                                                                                                                                                                                                                                                                                                                                                                                                                                                                                                                                                                                                                                                                                                                                                                                                                                                                                                                                                                                                                                                                                                                                                                                                                                                                                                                                                                                                                                                                                                                                                                                                                                                                                                                                                                                                                                                                                                                                                                                                                                                                                                                                                                                                                                                                                                                                                                                                                                                                                                                                                                                                                                                                                                                                                                                                                                                                                                                                                                                                                                                                                                                                                                                                                                                                                                                                                                                                                                                                                                                                                                                                                                                                                                                                                                                                                                                                                                                                                                                                                                                                                                                                                                                                                                                                                                                                                                                                                                                                                                                                                                                                                                                                                                                                                                                                                                                                                                                                                                                                                                                                                                                                                                                                                                                                                                                                                                                                                                                                                                                                                                                                                                                                                                                                                                                                                                                                                                                                                                                                                                                                                                                                                                                                                                                                                                                                                                                                                                                                                                                                                                                                                                                                                                                                                                                                                                                                                                                                                                                                                                                                                                                                                                                                                                                                                                                                                                                                                                                                                                                                                                                                                                                                                                                                                                                                                                                                                                                                                                                                                                                                                                                                                                                                                                                                                                                                                                                                                                                                                                                                                                                                                                                                                                                                                                                                                                                                                                                                                                                                                                                                                                                                                                                                                                                                                                                                                                                                                                                                                                                                                                                                                                                                                                                                                                                                                                                                                                                                                                                                                                                                                                                                                                                                                                                                                                                                                                                                                                                                                                                                                                                                                                                                                                                                                                                                                                                                                                                                                                                                                                                                                                                                                                                                                                                                                                                                                                                                                                                                                                                                                                                                                                                                                                                                                                                                                                                                                                                                                                                                                                                                                                                                                                                                                                                                                                                                                                                                                                                                                                                                                                                                                                                                                                                                                                                                                                                                                                                                                                                                                                                                                                                                                                                                                                                                                                                                                                                                                                                                                                                                                                                                                                                                                                                                                                                                                                                                                                                                                                                                                                                                                                                                                                                                                                                                                                                                                                                                                                                                                                                                                                                                                                                                                                                                                                                                                                                                                                                                                                                                                                                                                                                                                                                                                                                                                                                                                                                                                                                                                                                                                                                                                                                                                                                                                                                                                                                                                                                                                                                                                                                                                                                                                                                                                                                                                                                                                                                                                                                                                                                                                                                                                                                                                                                                                                                                                                                                                                                                                                                                                                                                                                                                                                                                                                                                                                                                                                                                                                                                                                                                                                                                                                                                                                                                                                                                                                                                                                                                                                                                                                                                                                                                                                                                                                                                                                                                                                                                                                                                                                                                                                                                                                                                                                                                                                                                                                                                                                                                                                                                                                                                                                                                                                                                                                                                                                                                                                                                                                                                                                                                                                                                                                                                                                                                                                                                                                                                                                                                                                                                                                                                                                                                                                                                                                                                                                                                                                                                                                                                                                                                                                                                                                                                                                                                                                                                                                                                                                                                                                                                                                                                                                                                                                                                                                                                                                                                                                                                                                                                                                                                                                                                                                                                                                                                                                                                                                                                                                                                                                                                                                                                                                                                                                                                                                                                                                                                                                                                                                                                                                                                      | REVISIONS<br>DESCRIPTION<br>ECO-08-013077<br>-<br>DOCUMENTATION PACKAGE<br>-<br>-<br>PLATE, IDENTIFICATION<br>SCREW, DRIVE<br>-<br>WASHER, FLAT PRECISION<br>SCR, SET, CUP POINT M6 X 6<br>SCR, SET, CUP POINT M6 X 6.0<br>SCR, SET, CUP POINT M5 X 2<br>SCR, BTN SKT HD CAP M4 X 8.0<br>-<br>PAWL, FEED<br>-<br>SCR, ST, HD CAP M4 X 8.0<br>-<br>PAWL, FEED<br>-<br>SCR, ST HD CAP M4 X 12.0<br>NUT, HEX, REG M3<br>BUMPER, HOLD DOWN<br>SPACER, TONKER<br>SCR, BTN SKT HD CAP (M4 X<br>SCR, BTN SKT HD CAP (M3 X<br>CAM, UNIVERSAL PRE FEED<br>APPLICATOR SUBASSEMBLY, HD<br>PLUG,NYLON<br>RAM<br>SHIM SUB-ASSY<br>WASHER, RAM (.115)<br>SCR, BTN SKT HD CAP (M8 X<br>BALL, STEEL<br>SPRING, COMPRESSION<br>DISC, ADJUST, INSULATION C<br>WIRE DISC, ASSEMBLY<br>SPRING, COMPRESSION<br>POST, RAM<br>SUPPORT, TERMINAL<br>SCR, BTN SKT HD CAP (M4 X                                                                                                                                                                                                                                                                                                                                                                                                                                                                                                                                                                                                                                                                                                                                                                                                                                                                                                                                                                                                                                                                                                                                          | 27Mx2200 L.<br>27Mx2200 L.<br>0<br>0<br>0<br>0<br>0<br>0<br>0<br>0<br>0<br>0<br>0<br>0<br>0<br>0<br>0<br>0<br>0<br>0<br>0                                                                                                                                                                                                                                                                                                                                                                                                                                                                                                                                                                                                                                                                                                                                                                                             | 733           72           711           700           69           688           67           666           533           62           51           52           51           50           54           533           52           51           50           447           433           42           41           40           39           388           37           36           35           35           35 | -<br>-<br>-<br>-<br>-<br>-<br>-<br>-<br>-<br>-<br>-<br>-<br>-<br>-                                                                                                                                                                                                                                                                                                                                                                     | A         SEE           I         A           I         I           I         I           I         I           I         I           I         I           I         I           I         I           I         I           I         I           I         I           I         I           I         I           I         I           I         I           I         I           I         I           I         I           I         I           I         I           I         I           I         I           I         I           I         I           I         I           I         I           I         I           I         I           I         I           I         I           I         I           I         I           I         I           I         I           I         I |                                                                                                                                                                                                                                                                                                                                                                                                                                                                                                                                                                                                                                                                                                                                                                                                                 | 27Mx2200 L.<br>27Mx2200 L.<br>0<br>0<br>0<br>0<br>0<br>0<br>0<br>0<br>0<br>0<br>0<br>0<br>0<br>0<br>0<br>0<br>0<br>0<br>0 | IL         MC           733         722           711         700           688         67           688         67           664         633           625         61           598         555           51         555           51         521           51         521           51         549           444         433           422         411           409         388           377         366           345         335 | -         -           -         -           -         -           1         2           -         -           1         -           1         -           2         -           1         -           1         -           -         -           1         -           -         -           4         2           1         -           1         -           1         -           1         -           1         -           1         -           1         -           1         -           1         -           1         -           1         -           1         -           1         -           1         -           1         -           1         -           1         -           1         -           1         -           1         -           1         -           1         - | $\begin{array}{c} - \\ - \\ 2 \mid 0 \mid 7 - 2 \\ - \\ - \\ 9 \\ 8 \\ 6 \\ 9 \\ 5 \\ - \\ 9 \\ 8 \\ 6 \\ 9 \\ 5 \\ - \\ 1 \\ 8 \\ 0 \\ 2 \\ - \\ 1 \\ 8 \\ 0 \\ 2 \\ - \\ - \\ - \\ - \\ 1 \\ 3 \\ 3 \\ 8 \\ 6 \\ 5 \\ - \\ - \\ - \\ - \\ 1 \\ 3 \\ 3 \\ 8 \\ 6 \\ 5 \\ - \\ - \\ - \\ - \\ - \\ 1 \\ 3 \\ 3 \\ 8 \\ 6 \\ 5 \\ - \\ - \\ - \\ - \\ - \\ - \\ - \\ - \\ -$                                                                                                                                                                                                                                                                                                                                                                                                                                   |                                                                                                                                                                                                                                                                                                                                                                             | 0.0<br>10.0)<br>12.0)<br>10.0)<br>1<br>25.0)<br>R IMP | 722<br>71<br>70<br>699<br>689<br>67<br>665<br>644<br>622<br>61<br>60<br>59<br>58<br>56<br>55<br>54<br>57<br>55<br>54<br>57<br>55<br>54<br>57<br>55<br>54<br>57<br>55<br>54<br>49<br>49<br>49<br>48<br>83<br>42<br>40<br>40<br>40<br>40<br>40<br>50<br>50<br>50<br>50<br>50<br>50<br>50<br>50<br>50<br>50<br>50<br>50<br>50 | -         -           -         -           -         -           1         2           -         -           1         -           1         -           2         -           1         -           1         -           -         -           1         -           -         -           4         2           1         -           1         -           1         -           1         -           1         -           1         -           1         -           1         -           1         -           1         -           1         -           1         -           1         -           1         -           1         -           1         -           1         -           1         -           1         -           1         -           1         -           1         - | $\begin{array}{c} - \\ - \\ 2 \mid 0 \mid 7 - 2 \\ - \\ - \\ 9 \\ 8 \\ 6 \\ 9 \\ 5 \\ - \\ 9 \\ 8 \\ 6 \\ 9 \\ 5 \\ - \\ 1 \\ 8 \\ 0 \\ 2 \\ - \\ 1 \\ 8 \\ 0 \\ 2 \\ - \\ - \\ - \\ - \\ 1 \\ 3 \\ 3 \\ 8 \\ 6 \\ 5 \\ - \\ - \\ - \\ - \\ 1 \\ 3 \\ 3 \\ 8 \\ 6 \\ 5 \\ - \\ - \\ - \\ - \\ - \\ 1 \\ 3 \\ 3 \\ 8 \\ 6 \\ 5 \\ - \\ - \\ - \\ - \\ - \\ - \\ - \\ - \\ -$                                                                                                                                                                                                                                                                                                                                                                                                                                   |                                                                                                                                                                                                                                                                                                                                                                             | 0.0<br>10.0)<br>12.0)<br>10.0)<br>1<br>25.0)<br>R IMP | 722<br>71<br>70<br>699<br>689<br>67<br>665<br>644<br>622<br>61<br>60<br>59<br>58<br>56<br>55<br>54<br>57<br>55<br>54<br>57<br>55<br>54<br>57<br>55<br>54<br>57<br>55<br>54<br>49<br>49<br>49<br>48<br>83<br>42<br>40<br>40<br>40<br>40<br>40<br>50<br>50<br>50<br>50<br>50<br>50<br>50<br>50<br>50<br>50<br>50<br>50<br>50 | -         -           -         -           -         -           1         2           -         -           1         -           1         -           2         -           1         -           1         -           -         -           1         -           -         -           4         2           1         -           1         -           1         -           1         -           1         -           1         -           1         -           1         -           1         -           1         -           1         -           1         -           1         -           1         -           1         -           1         -           1         -           1         -           1         -           1         -           1         -           1         - | $\begin{array}{c} - \\ - \\ 2 \mid 0 \mid 7 - 2 \\ - \\ - \\ 9 \\ 8 \\ 6 \\ 9 \\ 5 \\ - \\ 9 \\ 8 \\ 6 \\ 9 \\ 5 \\ - \\ 1 \\ 8 \\ 0 \\ 2 \\ - \\ 1 \\ 8 \\ 0 \\ 2 \\ - \\ - \\ - \\ - \\ 1 \\ 3 \\ 3 \\ 8 \\ 6 \\ 5 \\ - \\ - \\ - \\ - \\ 1 \\ 3 \\ 3 \\ 8 \\ 6 \\ 5 \\ - \\ - \\ - \\ - \\ - \\ 1 \\ 3 \\ 3 \\ 8 \\ 6 \\ 5 \\ - \\ - \\ - \\ - \\ - \\ - \\ - \\ - \\ -$                                                                                                                                                                                                                                                                                                                                                                                                                                   |                                                                                                                                                                                                                                                                                                                                                                             | 0.0<br>10.0)<br>12.0)<br>10.0)<br>1<br>25.0)<br>R IMP | 722<br>71<br>70<br>699<br>689<br>67<br>665<br>644<br>622<br>61<br>60<br>59<br>58<br>56<br>55<br>54<br>57<br>55<br>54<br>57<br>55<br>54<br>57<br>55<br>54<br>57<br>55<br>54<br>49<br>49<br>49<br>48<br>83<br>42<br>40<br>40<br>40<br>40<br>40<br>50<br>50<br>50<br>50<br>50<br>50<br>50<br>50<br>50<br>50<br>50<br>50<br>50 | -         -           -         -           -         -           1         2           -         -           1         -           1         -           2         -           1         -           1         -           -         -           1         -           -         -           4         2           1         -           1         -           1         -           1         -           1         -           1         -           1         -           1         -           1         -           1         -           1         -           1         -           1         -           1         -           1         -           1         -           1         -           1         -           1         -           1         -           1         -           1         - | $\begin{array}{c} - \\ - \\ 2 \mid 0 \mid 7 - 2 \\ - \\ - \\ 9 \\ 8 \\ 6 \\ 9 \\ 5 \\ - \\ 9 \\ 8 \\ 6 \\ 9 \\ 5 \\ - \\ 1 \\ 8 \\ 0 \\ 2 \\ - \\ 1 \\ 8 \\ 0 \\ 2 \\ - \\ - \\ - \\ - \\ 1 \\ 3 \\ 3 \\ 8 \\ 6 \\ 5 \\ - \\ - \\ - \\ - \\ 1 \\ 3 \\ 3 \\ 8 \\ 6 \\ 5 \\ - \\ - \\ - \\ - \\ - \\ 1 \\ 3 \\ 3 \\ 8 \\ 6 \\ 5 \\ - \\ - \\ - \\ - \\ - \\ - \\ - \\ - \\ -$                                                                                                                                                                                                                                                                                                                                                                                                                                   |                                                                                                                                                                                                                                                                                                                                                                             | 0.0<br>10.0)<br>12.0)<br>10.0)<br>1<br>25.0)<br>R IMP | 722<br>71<br>70<br>699<br>689<br>67<br>665<br>644<br>622<br>61<br>60<br>59<br>58<br>56<br>55<br>54<br>57<br>55<br>54<br>57<br>55<br>54<br>57<br>55<br>54<br>57<br>55<br>54<br>49<br>49<br>49<br>48<br>83<br>42<br>40<br>40<br>40<br>40<br>40<br>50<br>50<br>50<br>50<br>50<br>50<br>50<br>50<br>50<br>50<br>50<br>50<br>50 | -         -           -         -           -         -           1         2           -         -           1         -           1         -           2         -           1         -           1         -           -         -           1         -           -         -           4         2           1         -           1         -           1         -           1         -           1         -           1         -           1         -           1         -           1         -           1         -           1         -           1         -           1         -           1         -           1         -           1         -           1         -           1         -           1         -           1         -           1         -           1         - | $\begin{array}{c} - \\ - \\ 2 \mid 0 \mid 7 - 2 \\ - \\ - \\ 9 \\ 8 \\ 6 \\ 9 \\ 5 \\ - \\ 9 \\ 8 \\ 6 \\ 9 \\ 5 \\ - \\ 1 \\ 8 \\ 0 \\ 2 \\ - \\ 1 \\ 8 \\ 0 \\ 2 \\ - \\ - \\ - \\ - \\ 1 \\ 3 \\ 3 \\ 8 \\ 6 \\ 5 \\ - \\ - \\ - \\ - \\ 1 \\ 3 \\ 3 \\ 8 \\ 6 \\ 5 \\ - \\ - \\ - \\ - \\ - \\ 1 \\ 3 \\ 3 \\ 8 \\ 6 \\ 5 \\ - \\ - \\ - \\ - \\ - \\ - \\ - \\ - \\ -$                                                                                                                                                                                                                                                                                                                                                                                                                                   |                                                                                                                                                                                                                                                                                                                                                                             | 0.0<br>10.0)<br>12.0)<br>10.0)<br>1<br>25.0)<br>R IMP | 71170000000000000000000000000000000000                | - I<br>- I<br>I<br>2<br>- I<br>I<br>I<br>I<br>- I<br>I<br>I<br>- I<br>I<br>- I<br>I<br>- I<br>I<br>I<br>- I<br>I<br>I<br>- I<br>I<br>I<br>- I<br>- | $\begin{array}{c} - \\ - \\ 2 \mid 0 \mid 7 - 2 \\ - \\ - \\ 9 \\ 8 \\ 6 \\ 9 \\ 5 \\ - \\ 9 \\ 8 \\ 6 \\ 9 \\ 5 \\ - \\ 1 \\ 8 \\ 0 \\ 2 \\ - \\ 1 \\ 8 \\ 0 \\ 2 \\ - \\ - \\ - \\ - \\ 1 \\ 3 \\ 3 \\ 8 \\ 6 \\ 5 \\ - \\ - \\ - \\ - \\ 1 \\ 3 \\ 3 \\ 8 \\ 6 \\ 5 \\ - \\ - \\ - \\ - \\ - \\ 1 \\ 3 \\ 3 \\ 8 \\ 6 \\ 5 \\ - \\ - \\ - \\ - \\ - \\ - \\ - \\ - \\ -$ |                                                                                                                                                                                                                                                                                                                                                                             | 0.0<br>10.0)<br>12.0)<br>10.0)<br>1<br>25.0)<br>R IMP | 700<br>699<br>668<br>667<br>655<br>564<br>555<br>554<br>555<br>554<br>555<br>554<br>555<br>554<br>555<br>554<br>555<br>554<br>555<br>554<br>555<br>554<br>499<br>499 | - 1<br>2<br><br>1<br>1<br>2<br>-<br>-<br>1<br>1<br>2<br>-<br>-<br>-<br>-<br>-<br>-<br>-<br>-<br>-<br>-<br>-<br>-<br>-                                                | $\begin{array}{c} 2 0 7-2 \\ - \\ - \\ 986950-1 \\ 3-18031-0 \\ 18023-9 \\ 2-18032-5 \\ 18024-7 \\ 5-18022-2 \\ - \\ - \\ - \\ - \\ 1338685-1 \\ - \\ - \\ 1338685-1 \\ - \\ - \\ 18024-8 \\ 1-18023-2 \\ 18024-3 \\ 18024-3 \\ 1338675-1 \\ 1338675-1 \\ 1338675-1 \\ 1338675-1 \\ 1338675-1 \\ 1338675-1 \\ 1338675-1 \\ 1338675-1 \\ 1338675-1 \\ 1338675-1 \\ 1338675-1 \\ 1338675-1 \\ 1338675-1 \\ 1338675-1 \\ 1338675-1 \\ 1338675-1 \\ 1338675-1 \\ 1338675-1 \\ 1338675-1 \\ 1338675-1 \\ 1338675-1 \\ 1338675-1 \\ 1338675-1 \\ 1338675-1 \\ 1338675-1 \\ 1338675-1 \\ 1338675-1 \\ 1338675-1 \\ 1338675-1 \\ 1338675-1 \\ 1338675-1 \\ 1338675-1 \\ 1338675-1 \\ 1338675-1 \\ 1338675-1 \\ 1338675-1 \\ 1338675-1 \\ 1338675-1 \\ 1338675-1 \\ 1338675-1 \\ 1338675-1 \\ 1338675-1 \\ 1338675-1 \\ 1338675-1 \\ 1338675-1 \\ 1338675-1 \\ 1338675-1 \\ 1338675-1 \\ 1338675-1 \\ 1338675-1 \\ 1338675-1 \\ 1338675-1 \\ 1338675-1 \\ 1338675-1 \\ 1338675-1 \\ 1338675-1 \\ 1338675-1 \\ 1338675-1 \\ 1338675-1 \\ 1338675-1 \\ 1338675-1 \\ 1338675-1 \\ 1338675-1 \\ 1338675-1 \\ 1338675-1 \\ 1338675-1 \\ 1338675-1 \\ 1338675-1 \\ 1338675-1 \\ 1338675-1 \\ 1338675-1 \\ 1338675-1 \\ 1338675-1 \\ 1338675-1 \\ 1338675-1 \\ 1338675-1 \\ 1338675-1 \\ 1338675-1 \\ 1338675-1 \\ 1338675-1 \\ 1338675-1 \\ 1338675-1 \\ 1338675-1 \\ 1338675-1 \\ 1338675-1 \\ 1338675-1 \\ 1338675-1 \\ 1338675-1 \\ 1338675-1 \\ 1338675-1 \\ 1338675-1 \\ 1338675-1 \\ 1338675-1 \\ 1338675-1 \\ 1338675-1 \\ 1338675-1 \\ 1338675-1 \\ 1338675-1 \\ 1338675-1 \\ 1338675-1 \\ 1338675-1 \\ 1338675-1 \\ 1338675-1 \\ 1338675-1 \\ 1338675-1 \\ 1338675-1 \\ 1338675-1 \\ 1338675-1 \\ 1338675-1 \\ 1338675-1 \\ 1338675-1 \\ 1338675-1 \\ 1338675-1 \\ 1338675-1 \\ 1338675-1 \\ 1338675-1 \\ 1338675-1 \\ 1338675-1 \\ 1338675-1 \\ 1338675-1 \\ 1338675-1 \\ 1338675-1 \\ 1338675-1 \\ 1338675-1 \\ 1338675-1 \\ 1338675-1 \\ 1338675-1 \\ 1338675-1 \\ 1338675-1 \\ 1338675-1 \\ 133$ | SCREW, DRIVE - WASHER, FLAT PRECISION SCR, SET, CUP POINT M6 X 6 SCR, SET, CUP POINT M6 X 6.0 SCR, SET, FLT POINT M5 X 2 SCR, BTN SKT HD CAP M4 X 8.0 - PAWL, FEED - SCR, BTN SKT HD CAP M4 X 12.0 NUT, HEX, REG M3 BUMPER, HOLD DOWN SPACER, TONKER SCR, BTN SKT HD CAP (M3 X CAM, UNIVERSAL PRE FEED SCR, BTN SKT HD CAP (M8 X BALL, STEEL SPRING, COMPRESSION DISC, ADJUST, INSULATION C WIRE DISC, ASSEMBLY SPRING, COMPRESSION POST, RAM SUPPORT, TERMINAL SCR, BTN SKT HD CAP (M4 X                                                                                                                                                                                                                                                                                                                                                                                                                                                                                                                                                                                                                                                                                                                                                                                                                                                                                                                                                                                                                                                                                                                                                                                                                                                                                                                                                      | 0.0<br>10.0)<br>12.0)<br>10.0)<br>1<br>25.0)<br>R IMP                                                                                                                                                                                                                                                                                                                                                                                                                                                                                                                                                                                     | 688         677           666         644           633         622           611         699           588         577           554         533           525         544           400         448           439         444           433         422           411         400           308         377           366         354           373         366           353         344 | 2<br>-<br>-<br>-<br>-<br>-<br>-<br>-<br>-<br>-<br>-<br>-<br>-<br>-                                                                                                                                                                                                                                                                                                                          | $\begin{array}{c} 2 0 7-2 \\ - \\ - \\ 986950-1 \\ 3-18031-0 \\ 18023-9 \\ 2-18032-5 \\ 18024-7 \\ 5-18022-2 \\ - \\ - \\ - \\ - \\ 1338685-1 \\ - \\ - \\ 1338685-1 \\ - \\ - \\ 18024-8 \\ 1-18023-2 \\ 18024-3 \\ 18024-3 \\ 1338675-1 \\ 1338675-1 \\ 1338675-1 \\ 1338675-1 \\ 1338675-1 \\ 1338675-1 \\ 1338675-1 \\ 1338675-1 \\ 1338675-1 \\ 1338675-1 \\ 1338675-1 \\ 1338675-1 \\ 1338675-1 \\ 1338675-1 \\ 1338675-1 \\ 1338675-1 \\ 1338675-1 \\ 1338675-1 \\ 1338675-1 \\ 1338675-1 \\ 1338675-1 \\ 1338675-1 \\ 1338675-1 \\ 1338675-1 \\ 1338675-1 \\ 1338675-1 \\ 1338675-1 \\ 1338675-1 \\ 1338675-1 \\ 1338675-1 \\ 1338675-1 \\ 1338675-1 \\ 1338675-1 \\ 1338675-1 \\ 1338675-1 \\ 1338675-1 \\ 1338675-1 \\ 1338675-1 \\ 1338675-1 \\ 1338675-1 \\ 1338675-1 \\ 1338675-1 \\ 1338675-1 \\ 1338675-1 \\ 1338675-1 \\ 1338675-1 \\ 1338675-1 \\ 1338675-1 \\ 1338675-1 \\ 1338675-1 \\ 1338675-1 \\ 1338675-1 \\ 1338675-1 \\ 1338675-1 \\ 1338675-1 \\ 1338675-1 \\ 1338675-1 \\ 1338675-1 \\ 1338675-1 \\ 1338675-1 \\ 1338675-1 \\ 1338675-1 \\ 1338675-1 \\ 1338675-1 \\ 1338675-1 \\ 1338675-1 \\ 1338675-1 \\ 1338675-1 \\ 1338675-1 \\ 1338675-1 \\ 1338675-1 \\ 1338675-1 \\ 1338675-1 \\ 1338675-1 \\ 1338675-1 \\ 1338675-1 \\ 1338675-1 \\ 1338675-1 \\ 1338675-1 \\ 1338675-1 \\ 1338675-1 \\ 1338675-1 \\ 1338675-1 \\ 1338675-1 \\ 1338675-1 \\ 1338675-1 \\ 1338675-1 \\ 1338675-1 \\ 1338675-1 \\ 1338675-1 \\ 1338675-1 \\ 1338675-1 \\ 1338675-1 \\ 1338675-1 \\ 1338675-1 \\ 1338675-1 \\ 1338675-1 \\ 1338675-1 \\ 1338675-1 \\ 1338675-1 \\ 1338675-1 \\ 1338675-1 \\ 1338675-1 \\ 1338675-1 \\ 1338675-1 \\ 1338675-1 \\ 1338675-1 \\ 1338675-1 \\ 1338675-1 \\ 1338675-1 \\ 1338675-1 \\ 1338675-1 \\ 1338675-1 \\ 1338675-1 \\ 1338675-1 \\ 1338675-1 \\ 1338675-1 \\ 1338675-1 \\ 1338675-1 \\ 1338675-1 \\ 1338675-1 \\ 1338675-1 \\ 1338675-1 \\ 1338675-1 \\ 1338675-1 \\ 1338675-1 \\ 1338675-1 \\ 1338675-1 \\ 1338675-1 \\ 1338675-1 \\ 133$ | SCREW, DRIVE - WASHER, FLAT PRECISION SCR, SET, CUP POINT M6 X 6 SCR, SET, CUP POINT M6 X 6.0 SCR, SET, FLT POINT M5 X 2 SCR, BTN SKT HD CAP M4 X 8.0 - PAWL, FEED - SCR, BTN SKT HD CAP M4 X 12.0 NUT, HEX, REG M3 BUMPER, HOLD DOWN SPACER, TONKER SCR, BTN SKT HD CAP (M3 X CAM, UNIVERSAL PRE FEED SCR, BTN SKT HD CAP (M8 X BALL, STEEL SPRING, COMPRESSION DISC, ADJUST, INSULATION C WIRE DISC, ASSEMBLY SPRING, COMPRESSION POST, RAM SUPPORT, TERMINAL SCR, BTN SKT HD CAP (M4 X                                                                                                                                                                                                                                                                                                                                                                                                                                                                                                                                                                                                                                                                                                                                                                                                                                                                                                                                                                                                                                                                                                                                                                                                                                                                                                                                                      | 0.0<br>10.0)<br>12.0)<br>10.0)<br>1<br>25.0)<br>R IMP                                                                                                                                                                                                                                                                                                                                                                                                                                                                                                                                                                                     | $\begin{array}{c} 677\\ 666\\ 653\\ 64\\ 653\\ 64\\ 659\\ 559\\ 556\\ 556\\ 556\\ 556\\ 556\\ 556$ | 2<br>-<br>-<br>-<br>-<br>-<br>-<br>-<br>-<br>-<br>-<br>-<br>-<br>-                                 | $\begin{array}{c} 2 0 7-2 \\ - \\ - \\ 986950-1 \\ 3-18031-0 \\ 18023-9 \\ 2-18032-5 \\ 18024-7 \\ 5-18022-2 \\ - \\ - \\ - \\ - \\ 1338685-1 \\ - \\ - \\ 1338685-1 \\ - \\ - \\ 18024-8 \\ 1-18023-2 \\ 18024-3 \\ 18024-3 \\ 1338675-1 \\ 1338675-1 \\ 1338675-1 \\ 1338675-1 \\ 1338675-1 \\ 1338675-1 \\ 1338675-1 \\ 1338675-1 \\ 1338675-1 \\ 1338675-1 \\ 1338675-1 \\ 1338675-1 \\ 1338675-1 \\ 1338675-1 \\ 1338675-1 \\ 1338675-1 \\ 1338675-1 \\ 1338675-1 \\ 1338675-1 \\ 1338675-1 \\ 1338675-1 \\ 1338675-1 \\ 1338675-1 \\ 1338675-1 \\ 1338675-1 \\ 1338675-1 \\ 1338675-1 \\ 1338675-1 \\ 1338675-1 \\ 1338675-1 \\ 1338675-1 \\ 1338675-1 \\ 1338675-1 \\ 1338675-1 \\ 1338675-1 \\ 1338675-1 \\ 1338675-1 \\ 1338675-1 \\ 1338675-1 \\ 1338675-1 \\ 1338675-1 \\ 1338675-1 \\ 1338675-1 \\ 1338675-1 \\ 1338675-1 \\ 1338675-1 \\ 1338675-1 \\ 1338675-1 \\ 1338675-1 \\ 1338675-1 \\ 1338675-1 \\ 1338675-1 \\ 1338675-1 \\ 1338675-1 \\ 1338675-1 \\ 1338675-1 \\ 1338675-1 \\ 1338675-1 \\ 1338675-1 \\ 1338675-1 \\ 1338675-1 \\ 1338675-1 \\ 1338675-1 \\ 1338675-1 \\ 1338675-1 \\ 1338675-1 \\ 1338675-1 \\ 1338675-1 \\ 1338675-1 \\ 1338675-1 \\ 1338675-1 \\ 1338675-1 \\ 1338675-1 \\ 1338675-1 \\ 1338675-1 \\ 1338675-1 \\ 1338675-1 \\ 1338675-1 \\ 1338675-1 \\ 1338675-1 \\ 1338675-1 \\ 1338675-1 \\ 1338675-1 \\ 1338675-1 \\ 1338675-1 \\ 1338675-1 \\ 1338675-1 \\ 1338675-1 \\ 1338675-1 \\ 1338675-1 \\ 1338675-1 \\ 1338675-1 \\ 1338675-1 \\ 1338675-1 \\ 1338675-1 \\ 1338675-1 \\ 1338675-1 \\ 1338675-1 \\ 1338675-1 \\ 1338675-1 \\ 1338675-1 \\ 1338675-1 \\ 1338675-1 \\ 1338675-1 \\ 1338675-1 \\ 1338675-1 \\ 1338675-1 \\ 1338675-1 \\ 1338675-1 \\ 1338675-1 \\ 1338675-1 \\ 1338675-1 \\ 1338675-1 \\ 1338675-1 \\ 1338675-1 \\ 1338675-1 \\ 1338675-1 \\ 1338675-1 \\ 1338675-1 \\ 1338675-1 \\ 1338675-1 \\ 1338675-1 \\ 1338675-1 \\ 1338675-1 \\ 1338675-1 \\ 1338675-1 \\ 1338675-1 \\ 1338675-1 \\ 1338675-1 \\ 1338675-1 \\ 133$ | SCREW, DRIVE - WASHER, FLAT PRECISION SCR, SET, CUP POINT M6 X 6 SCR, SET, CUP POINT M6 X 6.0 SCR, SET, FLT POINT M5 X 2 SCR, BTN SKT HD CAP M4 X 8.0 - PAWL, FEED - SCR, BTN SKT HD CAP M4 X 12.0 NUT, HEX, REG M3 BUMPER, HOLD DOWN SPACER, TONKER SCR, BTN SKT HD CAP (M3 X CAM, UNIVERSAL PRE FEED SCR, BTN SKT HD CAP (M8 X BALL, STEEL SPRING, COMPRESSION DISC, ADJUST, INSULATION C WIRE DISC, ASSEMBLY SPRING, COMPRESSION POST, RAM SUPPORT, TERMINAL SCR, BTN SKT HD CAP (M4 X                                                                                                                                                                                                                                                                                                                                                                                                                                                                                                                                                                                                                                                                                                                                                                                                                                                                                                                                                                                                                                                                                                                                                                                                                                                                                                                                                      | 0.0<br>10.0)<br>12.0)<br>10.0)<br>1<br>25.0)<br>R IMP                                                                                                                                                                                                                                                                                                                                                                                                                                                                                                                                                                                     | 666<br>644<br>633<br>61<br>599<br>555<br>544<br>533<br>52<br>55<br>54<br>53<br>52<br>55<br>54<br>49<br>40<br>48<br>47<br>60<br>49<br>49<br>44<br>43<br>42<br>44<br>43<br>42<br>44<br>43<br>33<br>33<br>33<br>33<br>33<br>33 | - 1<br>1<br>1<br>2<br>1<br>1<br>-<br>-<br>-<br>-<br>-<br>-<br>-<br>-<br>-<br>-<br>-<br>-<br>-                                                                                                                               | $\begin{array}{c} -\\ 986950-1\\ 3-18031-0\\ 18023-9\\ 2-18032-5\\ 18024-7\\ 5-18022-2\\ -\\ -\\ -\\ -\\ 1338685-1\\ -\\ -\\ 18024-8\\ 1-18023-2\\ 18030-1\\ 811242-5\\ 690753-2\\ 18024-3\\ 1338675-1\\ 1338675-1\\ 1338675-1\\ 1338675-1\\ 1338675-1\\ 1338675-1\\ 1338675-1\\ 1338675-1\\ 1320999-3\\ 690191-1\\ 1338660-1\\ 690125-1\\ 690124-1\\ 2-18024-6\\ 23241-1\\ 2-22278-7\\ 1320922-1\\ 354777-1\\ 22480-5\\ 690212-1\\ 1320934-6\\ \end{array}$ | -<br>WASHER, FLAT PRECISION<br>SCR, SET, CUP POINT M6 X 6<br>SCR, SKT HD CAP M4 X 6.0<br>SCR, SET, FLT POINT M5 X 2<br>SCR, BTN SKT HD CAP (M4 X<br>SCR, HEX HD CAP M4 X 8.0<br>-<br>PAWL, FEED<br>-<br>SCR, BTN SKT HD CAP (M4 X<br>SCR, SKT HD CAP M4 X 12.0<br>NUT, HEX, REG M3<br>BUMPER, HOLD DOWN<br>SPACER, TONKER<br>SCR, BTN SKT HD CAP (M3 X<br>CAM, UNIVERSAL PRE FEED<br>CAM, UNIVERSAL PRE FEED<br>SCR, BTN SKT HD CAP (M3 X<br>CAM, UNIVERSAL POST-FEED<br>APPLICATOR SUBASSEMBLY, HD<br>PLUG, NTLON<br>RAM<br>SHIM SUB-ASSY<br>WASHER, RAM (.115)<br>SCR, BTN SKT HD CAP (M8 X<br>BALL, STEEL<br>SPRING, COMPRESSION<br>DISC, ADJUST, INSULATION C<br>WIRE DISC, ASSEMBLY<br>SPRING, COMPRESSION<br>POST, RAM<br>SUPPORT, TERMINAL<br>SCR, BTN SKT HD CAP (M4 X | 0.0<br>10.0)<br>12.0)<br>10.0)<br>1<br>25.0)<br>R IMP                                                                                                                                                                                                                                                                                                                                                                                                                                                                                                                                                                                                                                                                                                                                                                                                                                                                 | 655<br>644<br>62<br>61<br>59<br>55<br>55<br>54<br>55<br>50<br>50<br>50<br>50<br>50<br>50<br>50<br>50<br>50<br>50<br>50<br>50 | 1       1       2       1       -       -       -       1       -       -       1       -       1       1       1       1       1       1       1       1       1       1       1       1       1       1       1       1       1       1       1       1       1       1       1 | 3-18031-0<br>18023-9<br>2-18032-5<br>18024-7<br>5-18022-2<br>-<br>-<br>1338685-1<br>-<br>18024-8<br>18024-8<br>18024-8<br>18023-2<br>18030-1<br>811242-5<br>690753-2<br>18024-3<br>1338675-1<br>1338675-1<br>1338675-1<br>1338676-1<br>1338676-1<br>1338660-1<br>690125-1<br>690124-1<br>2-22278-7<br>1320922-1<br>354777-1<br>22480-5<br>690212-1<br>1320934-6 | SCR, SET, CUP POINT M6 X 6<br>SCR, SKT HD CAP M4 X 6.0<br>SCR, SKT HD CAP M4 X 6.0<br>SCR, SET, FLT POINT M5 X 2<br>SCR, BTN SKT HD CAP (M4 X<br>SCR, HEX HD CAP M4 X 8.0<br>-<br>-<br>PAWL, FEED<br>-<br>SCR, BTN SKT HD CAP (M4 X<br>SCR, SKT HD CAP M4 X 12.0<br>NUT, HEX, REG M3<br>BUMPER, HOLD DOWN<br>SPACER, TONKER<br>SCR, BTN SKT HD CAP (M3 X<br>CAM, UNIVERSAL PRE FEED<br>CAM, UNIVERSAL POST-FEED<br>APPLICATOR SUBASSEMBLY, HD<br>PLUG, NYLON<br>RAM<br>SHIM SUB-ASSY<br>WASHER, RAM (.115)<br>SCR, BTN SKT HD CAP (M8 X<br>BALL, STEEL<br>SPRING, COMPRESSION<br>DISC, ADJUST, INSULATION C<br>WIRE DISC, ASSEMBLY<br>SPRING, COMPRESSION<br>POST, RAM<br>SUPPORT, TERMINAL<br>SCR, BTN SKT HD CAP (M4 X | 0.0<br>10.0)<br>12.0)<br>10.0)<br>1<br>25.0)<br>R IMP                                                                                                                                                                                                                                                                                                                                                                                                                                                                                                                                                                                                                                                                    | $\begin{array}{c} 644\\ 633\\ 621\\ 61\\ 59\\ 55\\ 55\\ 55\\ 55\\ 55\\ 55\\ 55$ | 1         2           1         -           -         -           1         -           -         -           1         -           -         -           1         -           1         -           1         -           1         -           1         -           1         -           1         -           1         -           1         -           1         -           1         -           1         -           1         -           1         -           1         -           1         -           1         -           1         -           1         -           1         - | $\begin{array}{c} 18023 - 9\\ 2 - 18032 - 5\\ 18024 - 7\\ 5 - 18022 - 2\\ -\\ -\\ -\\ 1338685 - 1\\ -\\ -\\ 18024 - 8\\ 1 - 18023 - 2\\ 18030 - 1\\ 811242 - 5\\ 690753 - 2\\ 18030 - 1\\ 811242 - 5\\ 690753 - 2\\ 18024 - 3\\ 1338675 - 1\\ 1338676 - 1\\ 1338676 - 1\\ 1338676 - 1\\ 1338676 - 1\\ 1338660 - 1\\ 690125 - 1\\ 690125 - 1\\ 690125 - 1\\ 690125 - 1\\ 690125 - 1\\ 690125 - 1\\ 690125 - 1\\ 690124 - 1\\ 2 - 22278 - 7\\ 1320922 - 1\\ 354777 - 1\\ 22480 - 5\\ 690212 - 1\\ 1320934 - 6\\ \end{array}$                                                                              | SCR, SKT HD CAP M4 X 6.0<br>SCR, SET, FLT POINT M5 X 2<br>SCR, BTN SKT HD CAP (M4 X<br>SCR, HEX HD CAP M4 X 8.0<br>-<br>-<br>PAWL, FEED<br>-<br>SCR, BTN SKT HD CAP M4 X 12.0<br>NUT, HEX, REG M3<br>BUMPER, HOLD DOWN<br>SPACER, TONKER<br>SCR, BTN SKT HD CAP (M3 X<br>CAM, UNIVERSAL PRE FEED<br>CAM, UNIVERSAL PRE FEED<br>APPLICATOR SUBASSEMBLY, HD<br>PLUG, NYLON<br>RAM<br>SHIM SUB-ASSY<br>WASHER, RAM (.115)<br>SCR, BTN SKT HD CAP (M8 X<br>BALL, STEEL<br>SPRING, COMPRESSION<br>DISC, ADJUST, INSULATION C<br>WIRE DISC, ASSEMBLY<br>SPRING, COMPRESSION<br>POST, RAM<br>SUPPORT, TERMINAL<br>SCR, BTN SKT HD CAP (M4 X | 0.0<br>10.0)<br>12.0)<br>10.0)<br>1<br>25.0)<br>R IMP                                                                                                                                                                                                                                                                                                                                                                                                                                                                                                                                                                                | 622<br>61<br>60<br>59<br>57<br>55<br>54<br>55<br>51<br>55<br>54<br>55<br>51<br>55<br>51<br>50<br>50<br>50<br>50<br>50<br>50<br>50<br>50<br>50<br>50<br>50<br>50<br>50 | 2<br>1<br>1<br>-<br>-<br>4<br>2<br>1<br>-<br>-<br>1<br>-<br>-<br>1<br>-<br>-<br>-<br>-<br>-<br>-<br>-<br>-<br>-<br>-<br>-<br>-<br>-                                   | $\begin{array}{c} 2-18032-5\\ 18024-7\\ 5-18022-2\\ -\\ -\\ -\\ 1338685-1\\ -\\ -\\ 18024-8\\ 1-18023-2\\ 18024-8\\ 1-18023-2\\ 18024-3\\ 1338675-1\\ 1338675-1\\ 1338675-1\\ 1338675-1\\ 1338675-1\\ 1338675-1\\ 1338660-1\\ 690191-1\\ 1338660-1\\ 690125-1\\ 690124-1\\ 2-18024-6\\ 23241-1\\ 2-22278-7\\ 1320922-1\\ 354777-1\\ 22480-5\\ 690212-1\\ 1320934-6\end{array}$ | SCR, SET, FLT POINT M5 X 2<br>SCR, BTN SKT HD CAP (M4 X<br>SCR, HEX HD CAP M4 X 8.0<br>-<br>PAWL, FEED<br>-<br>SCR, BTN SKT HD CAP M4 X 12.0<br>NUT, HEX, REG M3<br>BUMPER, HOLD DOWN<br>SPACER, TONKER<br>SCR, BTN SKT HD CAP (M3 X<br>CAM, UNIVERSAL PRE FEED<br>CAM, UNIVERSAL PRE FEED<br>SCR, BTN SKT HD CAP (M8 X<br>BALL, STEEL<br>SPRING, COMPRESSION<br>DISC, ADJUST, INSULATION C<br>WIRE DISC, ASSEMBLY<br>SPRING, COMPRESSION<br>POST, RAM<br>SUPPORT, TERMINAL<br>SCR, BTN SKT HD CAP (M4 X | 10.0)<br>12.0)<br>10.0)<br>1<br>25.0)<br>R IMP                                                                                                                                                                                                                                                                                                                                                                                                                                                                                                                                                                                                  | 611<br>600<br>599<br>587<br>556<br>557<br>51<br>500<br>499<br>488<br>475<br>400<br>499<br>400<br>400<br>400<br>399<br>388<br>377<br>365<br>344<br>333 | 1           1           -           -           1           -           4           2           1           -           1           1           1           1           1           1           1           1           1           1           1           1           1           1           1           1           1           1           1           1 | $\begin{array}{c} 18024 - 7 \\ 5 - 18022 - 2 \\ - \\ - \\ 1338685 - 1 \\ - \\ 18024 - 8 \\ 1 - 18023 - 2 \\ 18030 - 1 \\ 8811242 - 5 \\ 690753 - 2 \\ 18024 - 3 \\ 1338675 - 1 \\ 1338675 - 1 \\ 1338675 - 1 \\ 1338675 - 1 \\ 1338675 - 1 \\ 1320999 - 3 \\ 690191 - 1 \\ 1338660 - 1 \\ 690125 - 1 \\ 690125 - 1 \\ 690124 - 1 \\ 2 - 18024 - 6 \\ 23241 - 1 \\ 2 - 22278 - 7 \\ 1320922 - 1 \\ 320922 - 1 \\ 320934 - 6 \\ \end{array}$ | SCR, BTN SKT HD CAP (M4 X<br>SCR, HEX HD CAP M4 X 8.0<br>-<br>PAWL, FEED<br>-<br>SCR, BTN SKT HD CAP (M4 X<br>SCR, SKT HD CAP M4 X 12.0<br>NUT, HEX, REG M3<br>BUMPER, HOLD DOWN<br>SPACER, TONKER<br>SCR, BTN SKT HD CAP (M3 X<br>CAM, UNIVERSAL PRE FEED<br>CAM, UNIVERSAL PRE FEED<br>SPACER, TONKER<br>SCR, BTN SKT HD CAP (M8 X<br>BALL, STEEL<br>SPRING, COMPRESSION<br>DISC, ADJUST, INSULATION C<br>WIRE DISC, ASSEMBLY<br>SPRING, COMPRESSION<br>POST, RAM<br>SUPPORT, TERMINAL<br>SCR, BTN SKT HD CAP (M4 X | 10.0)<br>12.0)<br>10.0)<br>1<br>25.0)<br>R IMP                                                                                                                                                                                                                                                                                                                                                                                                                                                                                                                                                                                    | 600<br>599<br>588<br>577<br>555<br>544<br>50<br>50<br>499<br>488<br>47<br>40<br>40<br>40<br>40<br>40<br>40<br>40<br>399<br>388<br>37<br>355<br>44<br>44<br>40<br>40<br>399<br>388<br>37<br>355<br>44<br>44<br>40<br>399<br>388<br>37<br>355<br>34<br>333<br>333 |                                                                                                                                                                                                                                                                 | -<br>-<br>-<br>-<br>-<br>-<br>-<br>-<br>-<br>-<br>-<br>-<br>-<br>- | - PAWL, FEED - SCR, BTN SKT HD CAP (M4 X SCR, SKT HD CAP M4 X 12.0 NUT, HEX, REG M3 BUMPER, HOLD DOWN SPACER, TONKER SCR, BTN SKT HD CAP (M3 X CAM, UNIVERSAL POST-FEED CAM, UNIVERSAL POST-FEED CAM, UNIVERSAL POST-FEED APPLICATOR SUBASSEMBLY, HD PLUG,NYLON RAM SHIM SUB-ASSY WASHER, RAM (.115) SCR, BTN SKT HD CAP (M8 X BALL, STEEL SPRING, COMPRESSION DISC, ADJUST, INSULATION C WIRE DISC, ASSEMBLY SPRING, COMPRESSION POST, RAM SUPPORT, TERMINAL SCR, BTN SKT HD CAP (M4 X | 10.0)<br>1<br>25.0)<br>RIMP                                                                                                                                                                                                                                                                                                                                                                                                                                                             | 588<br>577<br>566<br>554<br>533<br>522<br>51<br>500<br>498<br>488<br>477<br>466<br>477<br>466<br>477<br>466<br>477<br>400<br>477<br>400<br>477<br>400<br>300<br>300<br>300<br>300<br>300<br>300<br>300<br>300<br>300 | I         -           4         -           2         -           1         -           1         -           1         -           1         -           1         -           1         -           1         -           1         -           1         -           1         -           1         -           1         -           1         -           1         -           1         -           1         -           1         -           1         -           1         -           1         -           1         -           1         -           1         -           1         - | $\begin{array}{c} -\\ 18024 - 8\\ 1 - 18023 - 2\\ 18030 - 1\\ 811242 - 5\\ 690753 - 2\\ 18024 - 3\\ 1338675 - 1\\ 1338675 - 1\\ 1338675 - 1\\ 1320999 - 3\\ 690191 - 1\\ 1338660 - 1\\ 690125 - 1\\ 690125 - 1\\ 690124 - 1\\ 2 - 18024 - 6\\ 23241 - 1\\ 2 - 22278 - 7\\ 1320922 - 1\\ 354777 - 1\\ 22480 - 5\\ 690212 - 1\\ 1320934 - 6\\ \end{array}$                                                                                                                                                                                                                                                | -<br>SCR, BTN SKT HD CAP (M4 X<br>SCR, SKT HD CAP M4 X 12.0<br>NUT, HEX, REG M3<br>BUMPER, HOLD DOWN<br>SPACER, TONKER<br>SCR, BTN SKT HD CAP (M3 X<br>CAM, UNIVERSAL PRE FEED<br>CAM, UNIVERSAL PRE FEED<br>CAM, UNIVERSAL POST-FEED<br>APPLICATOR SUBASSEMBLY, HD<br>PLUG, NYLON<br>RAM<br>SHIM SUB-ASSY<br>WASHER, RAM (.115)<br>SCR, BTN SKT HD CAP (M8 X<br>BALL, STEEL<br>SPRING, COMPRESSION<br>DISC, ADJUST, INSULATION C<br>WIRE DISC, ASSEMBLY<br>SPRING, COMPRESSION<br>POST, RAM<br>SUPPORT, TERMINAL<br>SCR, BTN SKT HD CAP (M4 X | 10.0)<br>1<br>25.0)<br>RIMP                                                                                                                                                                                                                                                                                                                                                                                                                                                                                                                    | $\begin{array}{c} 577\\ 566\\ 5554\\ 543\\ 522\\ 511\\ 500\\ 49\\ 488\\ 522\\ 511\\ 500\\ 49\\ 49\\ 49\\ 49\\ 49\\ 49\\ 49\\ 49\\ 40\\ 40\\ 39\\ 38\\ 37\\ 36\\ 33\\ 33\\ 33\\ 33\\ 33\\ 33\\ 33\\ 33\\ 33$ | I         -           4         -           2         -           1         -           1         -           1         -           1         -           1         -           1         -           1         -           1         -           1         -           1         -           1         -           1         -           1         -           1         -           1         -           1         -           1         -           1         -           1         -           1         -           1         -           1         -           1         -           1         - | $\begin{array}{c} -\\ 18024 - 8\\ 1 - 18023 - 2\\ 18030 - 1\\ 811242 - 5\\ 690753 - 2\\ 18024 - 3\\ 1338675 - 1\\ 1338675 - 1\\ 1338675 - 1\\ 1320999 - 3\\ 690191 - 1\\ 1338660 - 1\\ 690125 - 1\\ 690125 - 1\\ 690124 - 1\\ 2 - 18024 - 6\\ 23241 - 1\\ 2 - 22278 - 7\\ 1320922 - 1\\ 354777 - 1\\ 22480 - 5\\ 690212 - 1\\ 1320934 - 6\\ \end{array}$                                                                                                                                                                                                                                                | -<br>SCR, BTN SKT HD CAP (M4 X<br>SCR, SKT HD CAP M4 X 12.0<br>NUT, HEX, REG M3<br>BUMPER, HOLD DOWN<br>SPACER, TONKER<br>SCR, BTN SKT HD CAP (M3 X<br>CAM, UNIVERSAL PRE FEED<br>CAM, UNIVERSAL PRE FEED<br>CAM, UNIVERSAL POST-FEED<br>APPLICATOR SUBASSEMBLY, HD<br>PLUG, NYLON<br>RAM<br>SHIM SUB-ASSY<br>WASHER, RAM (.115)<br>SCR, BTN SKT HD CAP (M8 X<br>BALL, STEEL<br>SPRING, COMPRESSION<br>DISC, ADJUST, INSULATION C<br>WIRE DISC, ASSEMBLY<br>SPRING, COMPRESSION<br>POST, RAM<br>SUPPORT, TERMINAL<br>SCR, BTN SKT HD CAP (M4 X | 10.0)<br>1<br>25.0)<br>RIMP                                                                                                                                                                                                                                                                                                                                                                                                                                                                                                                    | 566<br>557<br>544<br>522<br>502<br>499<br>488<br>477<br>466<br>477<br>466<br>477<br>466<br>477<br>400<br>477<br>400<br>477<br>400<br>477<br>400<br>388<br>377<br>307<br>307<br>307<br>307<br>307<br>307<br>307<br>307<br>307 | - 4<br>2<br>1<br>1<br>1<br>1<br>1<br>1<br>1<br>1<br>1<br>1<br>1<br>1<br>1                                                                                                                                                    | $\begin{array}{c} -\\ 18024 - 8\\ 1 - 18023 - 2\\ 18030 - 1\\ 811242 - 5\\ 690753 - 2\\ 18024 - 3\\ 1338675 - 1\\ 1338675 - 1\\ 1338675 - 1\\ 1320999 - 3\\ 690191 - 1\\ 1338660 - 1\\ 690125 - 1\\ 690125 - 1\\ 690124 - 1\\ 2 - 18024 - 6\\ 23241 - 1\\ 2 - 22278 - 7\\ 1320922 - 1\\ 354777 - 1\\ 22480 - 5\\ 690212 - 1\\ 1320934 - 6\\ \end{array}$ | -<br>SCR, BTN SKT HD CAP (M4 X<br>SCR, SKT HD CAP M4 X 12.0<br>NUT, HEX, REG M3<br>BUMPER, HOLD DOWN<br>SPACER, TONKER<br>SCR, BTN SKT HD CAP (M3 X<br>CAM, UNIVERSAL PRE FEED<br>CAM, UNIVERSAL PRE FEED<br>CAM, UNIVERSAL POST-FEED<br>APPLICATOR SUBASSEMBLY, HD<br>PLUG, NYLON<br>RAM<br>SHIM SUB-ASSY<br>WASHER, RAM (.115)<br>SCR, BTN SKT HD CAP (M8 X<br>BALL, STEEL<br>SPRING, COMPRESSION<br>DISC, ADJUST, INSULATION C<br>WIRE DISC, ASSEMBLY<br>SPRING, COMPRESSION<br>POST, RAM<br>SUPPORT, TERMINAL<br>SCR, BTN SKT HD CAP (M4 X | 10.0)<br>1<br>25.0)<br>RIMP                                                                                                                                                                                                                                                                                                                                                                                                                                                                                                                    | 5554<br>54<br>50<br>50<br>49<br>49<br>40<br>40<br>40<br>40<br>40<br>40<br>40<br>40<br>40<br>40<br>39<br>30<br>33<br>33<br>55<br>20<br>50<br>49<br>49<br>40<br>40<br>40<br>40<br>39<br>30<br>30<br>30<br>30<br>30<br>30<br>30<br>30<br>30<br>30<br>30<br>30<br>30 | 4<br>2<br>1<br>1<br>1<br>1<br>1<br>1<br>1<br>1<br>1<br>1<br>1<br>1<br>1                                                                                                                                                                                          | -18023-2<br>18030-1<br>811242-5<br>690753-2<br>18024-3<br>1338675-1<br>1338675-1<br>1320999-3<br>690191-1<br>1338660-1<br>690125-1<br>690125-1<br>690125-1<br>690124-1<br>2-2278-7<br>1320922-1<br>354777-1<br>22480-5<br>690212-1<br>1320934-6 | SCR, SKT HD CAP M4 X 12.0<br>NUT, HEX, REG M3<br>BUMPER, HOLD DOWN<br>SPACER, TONKER<br>SCR, BTN SKT HD CAP (M3 X<br>CAM, UNIVERSAL PRE FEED<br>CAM, UNIVERSAL POST-FEED<br>APPLICATOR SUBASSEMBLY, HD<br>PLUG,NYLON<br>RAM<br>SHIM SUB-ASSY<br>WASHER, RAM (.115)<br>SCR, BTN SKT HD CAP (M8 X<br>BALL, STEEL<br>SPRING, COMPRESSION<br>DISC, ADJUST, INSULATION C<br>WIRE DISC, ASSEMBLY<br>SPRING, COMPRESSION<br>POST, RAM<br>SUPPORT, TERMINAL<br>SCR, BTN SKT HD CAP (M4 X | 10.0)<br>1<br>25.0)<br>RIMP                                                                                                                                                                                                                                                                                                                                                                                                                                                      | 544<br>533<br>522<br>511<br>499<br>48<br>46<br>455<br>44<br>45<br>44<br>4<br>40<br>40<br>399<br>383<br>37<br>36<br>35<br>34<br>433 | I         I           I         I           I         I           I         I           I         I           I         I           I         I           I         I           I         I           I         I           I         I           I         I           I         I           I         I           I         I           I         I           I         I           I         I           I         I           I         I           I         I           I         I           I         I           I         I           I         I           I         I           I         I           I         I           I         I           I         I           I         I           I         I           I         I           I         I           I         I           I         I | 18030-1           811242-5           690753-2           1338675-1           1338676-1           1320999-3           690191-1           1338660-1           690125-1           690124-1           2-22278-7           1320922-1           354777-1           22480-5           690212-1           1320934-6                                                                                                                                                                                                                                                                                                                                                                                                                                                                                                    | SCR, SKT HD CAP M4 X 12.0<br>NUT, HEX, REG M3<br>BUMPER, HOLD DOWN<br>SPACER, TONKER<br>SCR, BTN SKT HD CAP (M3 X<br>CAM, UNIVERSAL PRE FEED<br>CAM, UNIVERSAL POST-FEED<br>APPLICATOR SUBASSEMBLY, HD<br>PLUG,NYLON<br>RAM<br>SHIM SUB-ASSY<br>WASHER, RAM (.115)<br>SCR, BTN SKT HD CAP (M8 X<br>BALL, STEEL<br>SPRING, COMPRESSION<br>DISC, ADJUST, INSULATION C<br>WIRE DISC, ASSEMBLY<br>SPRING, COMPRESSION<br>POST, RAM<br>SUPPORT, TERMINAL<br>SCR, BTN SKT HD CAP (M4 X | 10.0)<br>1<br>25.0)<br>RIMP                                                                                                                                                                                                                                                                                                                                                                                                                                                      | 5335<br>5225<br>5115<br>4994<br>48847<br>466<br>4554<br>444<br>4334<br>422<br>411<br>399<br>388<br>37<br>366<br>355<br>344<br>333 | -         -           -         -           -         -           -         -           -         -           -         -           -         -           -         -           -         -           -         -           -         -           -         -           -         -           -         -           -         -           -         -           -         -           -         -           -         -           -         -           -         -           -         -           -         -           -         -           -         -           -         -           -         -           -         -           -         -           -         -           -         -           -         -           -         -           -         -           -         -           -         - | 8     242 - 5<br>6 90 7 53 - 2<br>  8024 - 3<br>  3386 75 - 1<br>  3386 75 - 1<br>  3386 76 - 1<br>  3386 60 - 1<br>  3386 60 - 1<br>6 90 1 25 - 1<br>6 90 1 25 - 1<br>6 90 1 24 - 1<br>2 - 180 24 - 6<br>2324 1 - 1<br>2 - 222 78 - 7<br>  320 922 - 1<br>3 54777 - 1<br>22480 - 5<br>6 90 212 - 1<br>  320 934 - 6                                                                                                                                                                                                                                                                                                                                                                                                                                                                                          | BUMPER, HOLD DOWN<br>SPACER, TONKER<br>SCR, BTN SKT HD CAP (M3 X<br>CAM, UNIVERSAL PRE FEED<br>CAM, UNIVERSAL POST-FEED<br>APPLICATOR SUBASSEMBLY, HD<br>PLUG,NYLON<br>RAM<br>SHIM SUB-ASSY<br>WASHER, RAM (.115)<br>SCR, BTN SKT HD CAP (M8 X<br>BALL, STEEL<br>SPRING, COMPRESSION<br>DISC, ADJUST, INSULATION C<br>WIRE DISC, ASSEMBLY<br>SPRING, COMPRESSION<br>POST, RAM<br>SUPPORT, TERMINAL<br>SCR, BTN SKT HD CAP (M4 X | I<br>25.0)<br>RIMP                                                                                                                                                                                                                                                                                                                                                                                                              | 511<br>500<br>499<br>488<br>477<br>466<br>455<br>444<br>433<br>422<br>41<br>400<br>399<br>388<br>377<br>366<br>355<br>344<br>333 |                                                                                                                                  | 690753-2<br>18024-3<br>1338675-1<br>1338676-1<br>1320999-3<br>690191-1<br>1338660-1<br>690125-1<br>690124-1<br>2-18024-6<br>23241-1<br>2-22278-7<br>1320922-1<br>354777-1<br>22480-5<br>690212-1<br>1320934-6 | SPACER, TONKER<br>SCR, BTN SKT HD CAP (M3 X<br>CAM, UNIVERSAL PRE FEED<br>CAM, UNIVERSAL POST-FEED<br>APPLICATOR SUBASSEMBLY, HD<br>PLUG,NYLON<br>RAM<br>SHIM SUB-ASSY<br>WASHER, RAM (.115)<br>SCR, BTN SKT HD CAP (M8 X<br>BALL, STEEL<br>SPRING, COMPRESSION<br>DISC, ADJUST, INSULATION C<br>WIRE DISC, ASSEMBLY<br>SPRING, COMPRESSION<br>POST, RAM<br>SUPPORT, TERMINAL<br>SCR, BTN SKT HD CAP (M4 X | I<br>25.0)<br>RIMP                                                                                                                                                                                                                                                                                                                                                                                         | 50<br>49<br>48<br>47<br>46<br>45<br>44<br>43<br>42<br>41<br>40<br>39<br>38<br>37<br>36<br>35<br>34<br>33 |                                                                                                          | 18024-3         1338675-1         132099-3         690191-1         1338660-1         690125-1         690124-1         2-18024-6         23241-1         2-22278-7         1320922-1         354777-1         22480-5         690212-1         1320934-6 | SCR, BTN SKT HD CAP (M3 X<br>CAM, UNIVERSAL PRE FEED<br>CAM, UNIVERSAL POST-FEED<br>APPLICATOR SUBASSEMBLY, HD<br>PLUG,NYLON<br>RAM<br>SHIM SUB-ASSY<br>WASHER, RAM (.115)<br>SCR, BTN SKT HD CAP (M8 X<br>BALL, STEEL<br>SPRING, COMPRESSION<br>DISC, ADJUST, INSULATION C<br>WIRE DISC, ASSEMBLY<br>SPRING, COMPRESSION<br>POST, RAM<br>SUPPORT, TERMINAL<br>SCR, BTN SKT HD CAP (M4 X | I<br>25.0)<br>RIMP                                                                                                                                                                                                                                                                                                                                                                       | 49<br>48<br>47<br>46<br>45<br>44<br>43<br>42<br>41<br>40<br>39<br>38<br>37<br>36<br>35<br>35<br>34<br>33 | I         I           I         I           I         I           I         I           I         I           I         I           I         I           I         I           I         I           I         I           I         I           I         I           I         I           I         I           I         I           I         I           I         I           I         I           I         I           I         I           I         I           I         I           I         I           I         I           I         I           I         I           I         I           I         I           I         I           I         I           I         I           I         I           I         I           I         I | 338675-1<br>  338676-1<br>  320999-3<br>690191-1<br>  338660-1<br>690125-1<br>690125-1<br>2-18024-6<br>23241-1<br>2-22278-7<br>  320922-1<br>354777-1<br>22480-5<br>690212-1<br>  320934-6                                                                                                                                                                                                                                                                                                                                                                                                                                                                                                                                                                        | CAM, UNIVERSAL PRE FEED<br>CAM, UNIVERSAL POST-FEED<br>APPLICATOR SUBASSEMBLY, HD<br>PLUG,NYLON<br>RAM<br>SHIM SUB-ASSY<br>WASHER, RAM (.115)<br>SCR, BTN SKT HD CAP (M8 X<br>BALL, STEEL<br>SPRING, COMPRESSION<br>DISC, ADJUST, INSULATION C<br>WIRE DISC, ASSEMBLY<br>SPRING, COMPRESSION<br>POST, RAM<br>SUPPORT, TERMINAL<br>SCR, BTN SKT HD CAP (M4 X | I<br>25.0)<br>RIMP                                                                                                                                                                                                                                                                                                                                          | 48<br>47<br>46<br>45<br>44<br>43<br>42<br>41<br>40<br>39<br>38<br>37<br>36<br>35<br>35<br>34<br>33 |                                                                                                    | 320999-3<br>690191-1<br>  338660-1<br>690125-1<br>690124-1<br>2-18024-6<br>23241-1<br>2-2278-7<br>  320922-1<br>354777-1<br>22480-5<br>690212-1<br>  320934-6 | APPLICATOR SUBASSEMBLY, HD<br>PLUG,NYLON<br>RAM<br>SHIM SUB-ASSY<br>WASHER, RAM (.115)<br>SCR, BTN SKT HD CAP (M8 X<br>BALL, STEEL<br>SPRING, COMPRESSION<br>DISC, ADJUST, INSULATION C<br>WIRE DISC, ASSEMBLY<br>SPRING, COMPRESSION<br>POST, RAM<br>SUPPORT, TERMINAL<br>SCR, BTN SKT HD CAP (M4 X | 25.0)<br>RIMP                                                                                                                                                                                                                                                                                        | 46<br>45<br>44<br>43<br>42<br>41<br>40<br>39<br>38<br>37<br>36<br>35<br>35<br>34<br>33 |                                                                                        | 690191-1<br>1338660-1<br>690125-1<br>690124-1<br>2-18024-6<br>23241-1<br>2-22278-7<br>1320922-1<br>354777-1<br>22480-5<br>690212-1<br>1320934-6 | PLUG,NYLON<br>RAM<br>SHIM SUB-ASSY<br>WASHER, RAM (.115)<br>SCR, BTN SKT HD CAP (M8 X<br>BALL, STEEL<br>SPRING, COMPRESSION<br>DISC, ADJUST, INSULATION C<br>WIRE DISC, ASSEMBLY<br>SPRING, COMPRESSION<br>POST, RAM<br>SUPPORT, TERMINAL<br>SCR, BTN SKT HD CAP (M4 X | 25.0)<br>RIMP                                                                                                                                                                                                                                                          | 45<br>44<br>43<br>42<br>41<br>40<br>39<br>38<br>37<br>36<br>35<br>34<br>33 |                                                                            | 338660-1<br>690 25-1<br>690 24-1<br>2-18024-6<br>23241-1<br>2-2278-7<br>  320922-1<br>354777-1<br>22480-5<br>6902 2-1<br>  320934-6 | RAM<br>SHIM SUB-ASSY<br>WASHER, RAM (.115)<br>SCR, BTN SKT HD CAP (M8 X<br>BALL, STEEL<br>SPRING, COMPRESSION<br>DISC, ADJUST, INSULATION C<br>WIRE DISC, ASSEMBLY<br>SPRING, COMPRESSION<br>POST, RAM<br>SUPPORT, TERMINAL<br>SCR, BTN SKT HD CAP (M4 X | RIMP                                                                                                                                                                                                                                                     | 44<br>43<br>42<br>41<br>40<br>39<br>38<br>37<br>36<br>35<br>34<br>33 |                                                                      | 690125-1<br>690124-1<br>2-18024-6<br>23241-1<br>2-22278-7<br>1320922-1<br>354777-1<br>22480-5<br>690212-1<br>1320934-6 | SHIM SUB-ASSY<br>WASHER, RAM (.115)<br>SCR, BTN SKT HD CAP (M8 X<br>BALL, STEEL<br>SPRING, COMPRESSION<br>DISC, ADJUST, INSULATION C<br>WIRE DISC, ASSEMBLY<br>SPRING, COMPRESSION<br>POST, RAM<br>SUPPORT, TERMINAL<br>SCR, BTN SKT HD CAP (M4 X | RIMP                                                                                                                                                                                                                                              | 43<br>42<br>41<br>40<br>39<br>38<br>37<br>36<br>35<br>35<br>34<br>33 |                                                                      | 2-18024-6<br>23241-1<br>2-22278-7<br>1320922-1<br>354777-1<br>22480-5<br>690212-1<br>1320934-6 | SCR, BTN SKT HD CAP (M8 X<br>BALL, STEEL<br>SPRING, COMPRESSION<br>DISC, ADJUST, INSULATION C<br>WIRE DISC, ASSEMBLY<br>SPRING, COMPRESSION<br>POST, RAM<br>SUPPORT, TERMINAL<br>SCR, BTN SKT HD CAP (M4 X | RIMP                                                                                                                                                                                                       | 4  <br>40<br>39<br>38<br>37<br>36<br>35<br>35<br>34<br>33 |                                                           | 23241-1<br>2-22278-7<br>1320922-1<br>354777-1<br>22480-5<br>690212-1<br>1320934-6 | BALL, STEEL<br>SPRING, COMPRESSION<br>DISC, ADJUST, INSULATION C<br>WIRE DISC, ASSEMBLY<br>SPRING, COMPRESSION<br>POST, RAM<br>SUPPORT, TERMINAL<br>SCR, BTN SKT HD CAP (M4 X | RIMP                                                                                                                                                                          | 40<br>39<br>38<br>37<br>36<br>35<br>35<br>34<br>33 |                                                    | 2-22278-7<br>1320922-1<br>354777-1<br>22480-5<br>690212-1<br>1320934-6 | SPRING, COMPRESSION<br>DISC, ADJUST, INSULATION C<br>WIRE DISC, ASSEMBLY<br>SPRING, COMPRESSION<br>POST, RAM<br>SUPPORT, TERMINAL<br>SCR, BTN SKT HD CAP (M4 X |                                                                                                                                                                | 39<br>38<br>37<br>36<br>35<br>34<br>33 |                                        | 320922-1<br>354777-1<br>22480-5<br>690212-1<br>  320934-6 | DISC, ADJUST, INSULATION C<br>WIRE DISC, ASSEMBLY<br>SPRING, COMPRESSION<br>POST, RAM<br>SUPPORT, TERMINAL<br>SCR, BTN SKT HD CAP (M4 X |                                                                                                                                         | 38<br>37<br>36<br>35<br>35<br>34<br>33 | <br> <br>                              | 22480-5<br>690212-1<br>1320934-6 | SPRING, COMPRESSION<br>POST, RAM<br>SUPPORT, TERMINAL<br>SCR, BTN SKT HD CAP (M4 X | 20.0)                                                                              | 36<br>35<br>34<br>33 |                      | 690212-1<br>1320934-6 | POST, RAM<br>SUPPORT, TERMINAL<br>SCR, BTN SKT HD CAP (M4 X | 20.0)                                                       | 35<br>34<br>33 | 1              | 1320934-6 | SUPPORT, TERMINAL<br>SCR, BTN SKT HD CAP (M4 X | 20.0)                                          | : 34<br>: 33 |              |  | SCR, BTN SKT HD CAP (M4 X | 20.0)                     | 33    |    |  | WASHED FLAT DEC MA |                    |  | 1 | 18027-2 | WASHER, FLAT, REG M4 |                      | 32 | 1  | 1-18023-2 | SCR, SKT HD CAP M4 X 12.0 |                           | 31 | 1  | 1320908-1 | SPACER, STRIP GUIDE<br>STRIP GUIDE ASSEMBLY |                                             | 30 | 1  | 1-455888-0 | SPACER, CRIMPER |                 | 28 | 2  | I-22284-0 | SPRING, COMPRESSION |                     | 27 |    | 356835-1 | LEVER, DRAG RELEASE |                     | 26 | <br> | 240792-1<br>1320928-1 | DRAG, TERMINAL<br>PLATE, STRIP GUIDE |                                      | 25 | 1  | 980371-4 | SCR, SKT HD SHLDR 5.0 DIA | X 6.0                     | 23    | 1  | 690472-2 | STRIPPER |          | 22 | 1  | 1-18023-1 | SCR, SKT HD CAP M4 X 10.0 |                           | 21 | 4  | 18025-2<br>690472-1 | WASHER, SPRG LOCK, REG M4<br>STRIPPER |                                       | 20 | -  | - |   |  | 18 | -  | 338684-1 | SHEAR HOLDER, FRONT |                     | 1   7 | -     | - | - |   | 16 | -  | - | - |   | 15 | -  | - | - |   | 14 | 1  | 3-22280-3 | SPRING, COMPRESSION |                     | 12 | 1  | 356885-4 | STOP, SHEAR |             |  | <br> |      |  |  | <u>  0</u><br>  9 |                   |  | ANVIL, COMBINATION |                    | 8 | - | - | - |   | 7 | - | - | - |   | 6 |   |  | DEPRESSOR, SHEAR |                  | 5 |   |  |  |  | 3 |   |  | SPACER, CRIMPER |                 | 2 | 1 | 2 -   4900   9 - 4 | CRIMPER, WIRE PREMIUM |                       | 1 |   |  | DESCRIPTION |             | I TEN<br>NO |             |  |  | c S | 1 110 | -     |   | nutrisburg, in |                |  | APVD | 01MAY2008<br>CLIFFORD<br>KT SPEC | SIDE FEED HDI APPLI              | CATOR               |       | M., 1 |       | - |   |  | PRODU<br>- |            | SLZE CASE CODE DRAWING NO | RE                        | STRICTED | M<br>PRODU<br>-<br>APPLI |                          |  |  | - |   |  |  |  |  |  |
|                                                                                                                                                                                                                                                                                                                                                                                                                                                                                                                                                                                                                                                                                                                                                                                                                                                                                                                                                                                                                                                                                                                                                                                                                                                                                                                                                                                                                                                                                                                                                                                                                                                                                                                                                                                                                                                                                                                                                                                                                                                                                                                                                                                                                                                                                                                                                                                                                                                                                                                                                                                                                                                                                                                                                                                                                                                                                                                                                                                                                                                                                                                                                                                                                                                                                                                                                                                                                                                                                                                                                                                                                                                                                                                                                                                                                                                                                                                                                                                                                                                                                                                                                                                                                                                                                                                                                                                                                                                                                                                                                                                                                                                                                                                                                                                                                                                                                                                                                                                                                                                                                                                                                                                                                                                                                                                                                                                                                                                                                                                                                                                                                                                                                                                                                                                                                                                                                                                                                                                                                                                                                                                                                                                                                                                                                                                                                                                                                                                                                                                                                                                                                                                                                                                                                                                                                                                                                                                                                                                                                                                                                                                                                                                                                                                                                                                                                                                                                                                                                                                                                                                                                                                                                                                                                                                                                                                                                                                                                                                                                                                                                                                                                                                                                                                                                                                                                                                                                                                                                                                                                                                                                                                                                                                                                                                                                                                                                                                                                                                                                                                                                                                                                                                                                                                                                                                                                                                                                                                                                                                                                                                                                                                                                                                                                                                                                                                                                                                                                                                                                                                                                                                                                                                                                                                                                                                                                                                                                                                                                                                                                                                                                                                                                                                                                                                                                                                                                                                                                                                                                                                                                                                                                                                                                                                                                                                                                                                                                                                                                                                                                                                                                                                                                                                                                                                                                                                                                                                                                                                                                                                                                                                                                                                                                                                                                                                                                                                                                                                                                                                                                                                                                                                                                                                                                                                                                                                                                                                                                                                                                                                                                                                                                                                                                                                                                                                                                                                                                                                                                                                                                                                                                                                                                                                                                                                                                                                                                                                                                                                                                                                                                                                                                                                                                                                                                                                                                                                                                                                                                                                                                                                                                                                                                                                                                                                                                                                                                                                                                                                                                                                                                                                                                                                                                                                                                                                                                                                                                                                                                                                                                                                                                                                                                                                                                                                                                                                                                                                                                                                                                                                                                                                                                                                                                                                                                                                                                                                                                                                                                                                                                                                                                                                                                                                                                                                                                                                                                                                                                                                                                                                                                                                                                                                                                                                                                                                                                                                                                                                                                                                                                                                                                                                                                                                                                                                                                                                                                                                                                                                                                                                                                                                                                                                                                                                                                                                                                                                                                                                                                                                                                                                                                                                                                                                                                                                                                                                                                                                                                                                                                                                                                                                                                                                                                                                                                                                                                                                                                                                                                                                                                                                                                                                                                                                                                                                                                                                                                                                                                                                                                                                                                                                                                                                                                                                                                                                                                                                                                                                                                                                                                                                                                                                                                                                                                                                                                                                                                                                                                                                                                                                                                                                                                                                                                                                                                                                                                                                                                                                                                                                                                                                                                                                                                                                                                                                                                                                                                                                                                                                                                                                                                                                                                                                                                                                                                                                                                                                                                                                                                                                                                                                                                                                                                                                                                                                                                                                                                                                                                                                                                                                                                                                                                                                                                                                                                                                                                                                                                                                                                                                                                                                                                                                                                                                                                                                                                                                                                                                                                                                                                                                                                                                                                                                                                                                                                                                                                                                                                                                                                                                                                                                                                                                                                                                                                                                                                                                                                                                                                                                                                                                                                                                                                                                                                                                                                                                                                                                                                                                                                                                                                                                                                                                                                                                                                                                                                                                                                                                                                                                                                                                                                                                                                                                                                                                                                                                                                                                                                                                                                                                                                                                                                                                                                                                                                                                                                                                                                                                                                                                                                                                                                                                                                                                                                                                                                                                                                                                                                                                                                                                                                                                                                                                                                                                                                                                                                                                                                                                                                                                                                                                                                                                                                                                                                                                                                                                                                                                                                                                                                                                                                                                                                                                                                                                                                                                                                                                                                                                                                                                                                                                                                                                                                                                                                                                                                                                                                                                                                                                                                                                                                                                                                                                                                                                                                                                                                                                                                                                                                                                                                                                                                                                                                                                                                                                                                                                                                                                                                                                                                                                                                                                                                                                                                                                                                                                                                                                                                                                                                                                                                                                                                                                                                                                                                                                                                                                                                                                                                                                                                                                                                                                                                                                                                                                                                                                                                                                                                                                                                                                                                                                                                                                                                                                                                                                                                                                                                                                                                                                                                                                                                                                                                                                                                                                                                                                                                                                                                                                                                                                                                                                                                                                                                                                                                                                                                                                                                                                                                                                                                                                                                                                                                                                                                                                                                                                                                                                                                                                                                                                                                                                                                                                                                                                                                                                                                                                                                                                                                                                                                                                                                                                                                                                                                                                                                                                                                                                                                                                                                                                                                                                                                                                                                                                                                                                                                                                                                                                                                                                                                                                                                                                                                                                                                                                                                                                                                                                                                                                                                                                                                                                                                                                                                                                                                                                                                                                                                                                                                                                                                                                                                                                                                                                                                                                                                                                                                                                                                                                                                                                                                                                                                                                                                                                                                                                                                                                                                                                                                                                                                                                                                                                                                                                                                                                                                                                                                                                                                                                                                                                                                                                                                                                                                                                                                                                                                                                                                                                                                                                                                                                                                                                                                                                                                                                                                                                                                                                                                                                                                                                                                                                                                                                                                                                                                                                                                                                                                                                                                                                                                                                                                                                                                                                                                                                                                                                                                                                                                                                                                                                                                                                                                                                                                                                                                                                                                                                                                                                                                                                                                                                                                                                                                                                                                                                                                                                                                                                                                                                                                                                                                                                                                                                                                                                                                                                                                                                                                                                                                                                                                                                                                                                                                                                                                                                                                                                                                                                                                                                                                                                                                                                                                                                                                                                                                                                                                                                                                                                                                                                                                                                                                                                                                                                                                                                                                                                                                                                                                                                                                                                                                                                                                                                                                                                                                                                                                                                                                                                                                                                                                                                                                                                                                                                                                                                                                                                                                                                                                                                                                                                                                                                                                                                                                                                                                                                                                                                                                                                                                                                                                                                                                                                                                                                                                                                                                                                                                                                                                                                                                                                                                                                                                                                                                                                                                                                                                                                                                                                                                                                                                                                                                                                                                                                                                                                                                                                                                                                                                                                                                                                                                                                                                                                                                                                                                                                                                                                                                                                                                                                                                                                                                                                                                                                                                                                                                                                                                                                                                                                                                                                                                                                                                                                                                                                                                                                                                                                                                                                                                                                                                                                                                                                                                                                                                                                                                                                                                                                                                                                                                                                                                                                                                                                                                                                                                                                                                                                                                                                                                                                                                                                                                                                                                                                                                                                                                                                                                                                                                                                                                                                                                                                                                                                                                                                                                                                                                                                                                                                                                                                                                                                                                                                                                                                                                                                                                                                                                                                                                                                                                                                                                                                                                                                                                                                                                                                                                                                                                                                                                                                                                                                                                                                                                                                                                                                                                                                                                                                                                                                                                                                                                                                                                                                                                                                                                                                                                                                                                                                                                                                                                                                                                                                                                                                                                                                                                                                                                                                                                                                                                                                                                                                                                                                                                                                                                                                                                                                                                                                                                                                                                                                                                                                                                                                                                                                                                                                                                                                                                                                                                                                                                                                                                                                                                                                                                                                                                                                      | REVISIONS<br>DESCRIPTION<br>ECO-08-013077<br>-<br>DOCUMENTATION PACKAGE<br>-<br>-<br>PLATE, IDENTIFICATION<br>SCREW, DRIVE<br>-<br>WASHER, FLAT PRECISION<br>SCR, SET, CUP POINT M6 X 6<br>SCR, SET, CUP POINT M6 X 6.0<br>SCR, SET, CUP POINT M5 X 2<br>SCR, BTN SKT HD CAP M4 X 8.0<br>-<br>PAWL, FEED<br>-<br>SCR, ST, HD CAP M4 X 8.0<br>-<br>PAWL, FEED<br>-<br>SCR, ST HD CAP M4 X 12.0<br>NUT, HEX, REG M3<br>BUMPER, HOLD DOWN<br>SPACER, TONKER<br>SCR, BTN SKT HD CAP (M4 X<br>SCR, BTN SKT HD CAP (M3 X<br>CAM, UNIVERSAL PRE FEED<br>APPLICATOR SUBASSEMBLY, HD<br>PLUG,NYLON<br>RAM<br>SHIM SUB-ASSY<br>WASHER, RAM (.115)<br>SCR, BTN SKT HD CAP (M8 X<br>BALL, STEEL<br>SPRING, COMPRESSION<br>DISC, ADJUST, INSULATION C<br>WIRE DISC, ASSEMBLY<br>SPRING, COMPRESSION<br>POST, RAM<br>SUPPORT, TERMINAL<br>SCR, BTN SKT HD CAP (M4 X                                                                                                                                                                                                                                                                                                                                                                                                                                                                                                                                                                                                                                                                                                                                                                                                                                                                                                                                                                                                                                                                                                                                          | 27Mx2200 L.<br>27Mx2200 L.<br>0<br>0<br>0<br>0<br>0<br>0<br>0<br>0<br>0<br>0<br>0<br>0<br>0<br>0<br>0<br>0<br>0<br>0<br>0                                                                                                                                                                                                                                                                                                                                                                                                                                                                                                                                                                                                                                                                                                                                                                                             | 733           72           711           700           69           688           67           666           533           62           51           52           51           50           54           533           52           51           50           447           433           42           41           40           39           388           37           36           35           35           35 | -<br>-<br>-<br>-<br>-<br>-<br>-<br>-<br>-<br>-<br>-<br>-<br>-<br>-                                                                                                                                                                                                                                                                                                                                                                     | A         SEE           I         A           I         I           I         I           I         I           I         I           I         I           I         I           I         I           I         I           I         I           I         I           I         I           I         I           I         I           I         I           I         I           I         I           I         I           I         I           I         I           I         I           I         I           I         I           I         I           I         I           I         I           I         I           I         I           I         I           I         I           I         I           I         I           I         I           I         I           I         I |                                                                                                                                                                                                                                                                                                                                                                                                                                                                                                                                                                                                                                                                                                                                                                                                                 | 27Mx2200 L.<br>27Mx2200 L.<br>0<br>0<br>0<br>0<br>0<br>0<br>0<br>0<br>0<br>0<br>0<br>0<br>0<br>0<br>0<br>0<br>0<br>0<br>0 | IL         MC           733         722           711         700           688         67           688         67           664         633           625         61           598         555           51         555           51         521           51         521           51         549           444         433           422         411           409         388           377         366           345         335 | -         -           -         -           -         -           1         2           -         -           1         -           1         -           2         -           1         -           1         -           -         -           1         -           -         -           4         2           1         -           1         -           1         -           1         -           1         -           1         -           1         -           1         -           1         -           1         -           1         -           1         -           1         -           1         -           1         -           1         -           1         -           1         -           1         -           1         -           1         -           1         - | $\begin{array}{c} - \\ - \\ 2 \mid 0 \mid 7 - 2 \\ - \\ - \\ 9 \\ 8 \\ 6 \\ 9 \\ 5 \\ - \\ 9 \\ 8 \\ 6 \\ 9 \\ 5 \\ - \\ 1 \\ 8 \\ 0 \\ 2 \\ - \\ 1 \\ 8 \\ 0 \\ 2 \\ - \\ - \\ - \\ - \\ 1 \\ 3 \\ 3 \\ 8 \\ 6 \\ 5 \\ - \\ - \\ - \\ - \\ 1 \\ 3 \\ 3 \\ 8 \\ 6 \\ 5 \\ - \\ - \\ - \\ - \\ - \\ 1 \\ 3 \\ 3 \\ 8 \\ 6 \\ 5 \\ - \\ - \\ - \\ - \\ - \\ - \\ - \\ - \\ -$                                                                                                                                                                                                                                                                                                                                                                                                                                   |                                                                                                                                                                                                                                                                                                                                                                             | 0.0<br>10.0)<br>12.0)<br>10.0)<br>1<br>25.0)<br>R IMP | 722<br>71<br>70<br>699<br>689<br>67<br>665<br>644<br>622<br>61<br>60<br>59<br>58<br>56<br>55<br>54<br>57<br>55<br>54<br>57<br>55<br>54<br>57<br>55<br>54<br>57<br>55<br>54<br>49<br>49<br>49<br>48<br>83<br>42<br>40<br>40<br>40<br>40<br>40<br>50<br>50<br>50<br>50<br>50<br>50<br>50<br>50<br>50<br>50<br>50<br>50<br>50 | -         -           -         -           -         -           1         2           -         -           1         -           1         -           2         -           1         -           1         -           -         -           1         -           -         -           4         2           1         -           1         -           1         -           1         -           1         -           1         -           1         -           1         -           1         -           1         -           1         -           1         -           1         -           1         -           1         -           1         -           1         -           1         -           1         -           1         -           1         -           1         - | $\begin{array}{c} - \\ - \\ 2 \mid 0 \mid 7 - 2 \\ - \\ - \\ 9 \\ 8 \\ 6 \\ 9 \\ 5 \\ - \\ 9 \\ 8 \\ 6 \\ 9 \\ 5 \\ - \\ 1 \\ 8 \\ 0 \\ 2 \\ - \\ 1 \\ 8 \\ 0 \\ 2 \\ - \\ - \\ - \\ - \\ 1 \\ 3 \\ 3 \\ 8 \\ 6 \\ 5 \\ - \\ - \\ - \\ - \\ 1 \\ 3 \\ 3 \\ 8 \\ 6 \\ 5 \\ - \\ - \\ - \\ - \\ - \\ 1 \\ 3 \\ 3 \\ 8 \\ 6 \\ 5 \\ - \\ - \\ - \\ - \\ - \\ - \\ - \\ - \\ -$                                                                                                                                                                                                                                                                                                                                                                                                                                   |                                                                                                                                                                                                                                                                                                                                                                             | 0.0<br>10.0)<br>12.0)<br>10.0)<br>1<br>25.0)<br>R IMP | 722<br>71<br>70<br>699<br>689<br>67<br>665<br>644<br>622<br>61<br>60<br>59<br>58<br>56<br>55<br>54<br>57<br>55<br>54<br>57<br>55<br>54<br>57<br>55<br>54<br>57<br>55<br>54<br>49<br>49<br>49<br>48<br>83<br>42<br>40<br>40<br>40<br>40<br>40<br>50<br>50<br>50<br>50<br>50<br>50<br>50<br>50<br>50<br>50<br>50<br>50<br>50 | -         -           -         -           -         -           1         2           -         -           1         -           1         -           2         -           1         -           1         -           -         -           1         -           -         -           4         2           1         -           1         -           1         -           1         -           1         -           1         -           1         -           1         -           1         -           1         -           1         -           1         -           1         -           1         -           1         -           1         -           1         -           1         -           1         -           1         -           1         -           1         - | $\begin{array}{c} - \\ - \\ 2 \mid 0 \mid 7 - 2 \\ - \\ - \\ 9 \\ 8 \\ 6 \\ 9 \\ 5 \\ - \\ 9 \\ 8 \\ 6 \\ 9 \\ 5 \\ - \\ 1 \\ 8 \\ 0 \\ 2 \\ - \\ 1 \\ 8 \\ 0 \\ 2 \\ - \\ - \\ - \\ - \\ 1 \\ 3 \\ 3 \\ 8 \\ 6 \\ 5 \\ - \\ - \\ - \\ - \\ 1 \\ 3 \\ 3 \\ 8 \\ 6 \\ 5 \\ - \\ - \\ - \\ - \\ - \\ 1 \\ 3 \\ 3 \\ 8 \\ 6 \\ 5 \\ - \\ - \\ - \\ - \\ - \\ - \\ - \\ - \\ -$                                                                                                                                                                                                                                                                                                                                                                                                                                   |                                                                                                                                                                                                                                                                                                                                                                             | 0.0<br>10.0)<br>12.0)<br>10.0)<br>1<br>25.0)<br>R IMP | 722<br>71<br>70<br>699<br>689<br>67<br>665<br>644<br>622<br>61<br>60<br>59<br>58<br>56<br>55<br>54<br>57<br>55<br>54<br>57<br>55<br>54<br>57<br>55<br>54<br>57<br>55<br>54<br>49<br>49<br>49<br>48<br>83<br>42<br>40<br>40<br>40<br>40<br>40<br>50<br>50<br>50<br>50<br>50<br>50<br>50<br>50<br>50<br>50<br>50<br>50<br>50 | -         -           -         -           -         -           1         2           -         -           1         -           1         -           2         -           1         -           1         -           -         -           1         -           -         -           4         2           1         -           1         -           1         -           1         -           1         -           1         -           1         -           1         -           1         -           1         -           1         -           1         -           1         -           1         -           1         -           1         -           1         -           1         -           1         -           1         -           1         -           1         - | $\begin{array}{c} - \\ - \\ 2 \mid 0 \mid 7 - 2 \\ - \\ - \\ 9 \\ 8 \\ 6 \\ 9 \\ 5 \\ - \\ 9 \\ 8 \\ 6 \\ 9 \\ 5 \\ - \\ 1 \\ 8 \\ 0 \\ 2 \\ - \\ 1 \\ 8 \\ 0 \\ 2 \\ - \\ - \\ - \\ - \\ 1 \\ 3 \\ 3 \\ 8 \\ 6 \\ 5 \\ - \\ - \\ - \\ - \\ 1 \\ 3 \\ 3 \\ 8 \\ 6 \\ 5 \\ - \\ - \\ - \\ - \\ - \\ 1 \\ 3 \\ 3 \\ 8 \\ 6 \\ 5 \\ - \\ - \\ - \\ - \\ - \\ - \\ - \\ - \\ -$                                                                                                                                                                                                                                                                                                                                                                                                                                   |                                                                                                                                                                                                                                                                                                                                                                             | 0.0<br>10.0)<br>12.0)<br>10.0)<br>1<br>25.0)<br>R IMP | 722<br>71<br>70<br>699<br>689<br>67<br>665<br>644<br>622<br>61<br>60<br>59<br>58<br>56<br>55<br>54<br>57<br>55<br>54<br>57<br>55<br>54<br>57<br>55<br>54<br>57<br>55<br>54<br>49<br>49<br>49<br>48<br>83<br>42<br>40<br>40<br>40<br>40<br>40<br>50<br>50<br>50<br>50<br>50<br>50<br>50<br>50<br>50<br>50<br>50<br>50<br>50 | -         -           -         -           -         -           1         2           -         -           1         -           1         -           2         -           1         -           1         -           -         -           1         -           -         -           4         2           1         -           1         -           1         -           1         -           1         -           1         -           1         -           1         -           1         -           1         -           1         -           1         -           1         -           1         -           1         -           1         -           1         -           1         -           1         -           1         -           1         -           1         - | $\begin{array}{c} - \\ - \\ 2 \mid 0 \mid 7 - 2 \\ - \\ - \\ 9 \\ 8 \\ 6 \\ 9 \\ 5 \\ - \\ 9 \\ 8 \\ 6 \\ 9 \\ 5 \\ - \\ 1 \\ 8 \\ 0 \\ 2 \\ - \\ 1 \\ 8 \\ 0 \\ 2 \\ - \\ - \\ - \\ - \\ 1 \\ 3 \\ 3 \\ 8 \\ 6 \\ 5 \\ - \\ - \\ - \\ - \\ 1 \\ 3 \\ 3 \\ 8 \\ 6 \\ 5 \\ - \\ - \\ - \\ - \\ - \\ 1 \\ 3 \\ 3 \\ 8 \\ 6 \\ 5 \\ - \\ - \\ - \\ - \\ - \\ - \\ - \\ - \\ -$                                                                                                                                                                                                                                                                                                                                                                                                                                   |                                                                                                                                                                                                                                                                                                                                                                             | 0.0<br>10.0)<br>12.0)<br>10.0)<br>1<br>25.0)<br>R IMP | 71170000000000000000000000000000000000                | - I<br>- I<br>I<br>2<br>- I<br>I<br>I<br>I<br>- I<br>I<br>I<br>- I<br>I<br>- I<br>I<br>- I<br>I<br>I<br>- I<br>I<br>I<br>- I<br>I<br>I<br>- I<br>- | $\begin{array}{c} - \\ - \\ 2 \mid 0 \mid 7 - 2 \\ - \\ - \\ 9 \\ 8 \\ 6 \\ 9 \\ 5 \\ - \\ 9 \\ 8 \\ 6 \\ 9 \\ 5 \\ - \\ 1 \\ 8 \\ 0 \\ 2 \\ - \\ 1 \\ 8 \\ 0 \\ 2 \\ - \\ - \\ - \\ - \\ 1 \\ 3 \\ 3 \\ 8 \\ 6 \\ 5 \\ - \\ - \\ - \\ - \\ 1 \\ 3 \\ 3 \\ 8 \\ 6 \\ 5 \\ - \\ - \\ - \\ - \\ - \\ 1 \\ 3 \\ 3 \\ 8 \\ 6 \\ 5 \\ - \\ - \\ - \\ - \\ - \\ - \\ - \\ - \\ -$ |                                                                                                                                                                                                                                                                                                                                                                             | 0.0<br>10.0)<br>12.0)<br>10.0)<br>1<br>25.0)<br>R IMP | 700<br>699<br>668<br>667<br>655<br>564<br>555<br>554<br>555<br>554<br>555<br>554<br>555<br>554<br>555<br>554<br>555<br>554<br>555<br>554<br>555<br>554<br>499<br>499 | - 1<br>2<br><br>1<br>1<br>2<br>-<br>-<br>1<br>1<br>2<br>-<br>-<br>-<br>-<br>-<br>-<br>-<br>-<br>-<br>-<br>-<br>-<br>-                                                | $\begin{array}{c} 2 0 7-2 \\ - \\ - \\ 986950-1 \\ 3-18031-0 \\ 18023-9 \\ 2-18032-5 \\ 18024-7 \\ 5-18022-2 \\ - \\ - \\ - \\ - \\ 1338685-1 \\ - \\ - \\ 1338685-1 \\ - \\ - \\ 18024-8 \\ 1-18023-2 \\ 18024-3 \\ 18024-3 \\ 1338675-1 \\ 1338675-1 \\ 1338675-1 \\ 1338675-1 \\ 1338675-1 \\ 1338675-1 \\ 1338675-1 \\ 1338675-1 \\ 1338675-1 \\ 1338675-1 \\ 1338675-1 \\ 1338675-1 \\ 1338675-1 \\ 1338675-1 \\ 1338675-1 \\ 1338675-1 \\ 1338675-1 \\ 1338675-1 \\ 1338675-1 \\ 1338675-1 \\ 1338675-1 \\ 1338675-1 \\ 1338675-1 \\ 1338675-1 \\ 1338675-1 \\ 1338675-1 \\ 1338675-1 \\ 1338675-1 \\ 1338675-1 \\ 1338675-1 \\ 1338675-1 \\ 1338675-1 \\ 1338675-1 \\ 1338675-1 \\ 1338675-1 \\ 1338675-1 \\ 1338675-1 \\ 1338675-1 \\ 1338675-1 \\ 1338675-1 \\ 1338675-1 \\ 1338675-1 \\ 1338675-1 \\ 1338675-1 \\ 1338675-1 \\ 1338675-1 \\ 1338675-1 \\ 1338675-1 \\ 1338675-1 \\ 1338675-1 \\ 1338675-1 \\ 1338675-1 \\ 1338675-1 \\ 1338675-1 \\ 1338675-1 \\ 1338675-1 \\ 1338675-1 \\ 1338675-1 \\ 1338675-1 \\ 1338675-1 \\ 1338675-1 \\ 1338675-1 \\ 1338675-1 \\ 1338675-1 \\ 1338675-1 \\ 1338675-1 \\ 1338675-1 \\ 1338675-1 \\ 1338675-1 \\ 1338675-1 \\ 1338675-1 \\ 1338675-1 \\ 1338675-1 \\ 1338675-1 \\ 1338675-1 \\ 1338675-1 \\ 1338675-1 \\ 1338675-1 \\ 1338675-1 \\ 1338675-1 \\ 1338675-1 \\ 1338675-1 \\ 1338675-1 \\ 1338675-1 \\ 1338675-1 \\ 1338675-1 \\ 1338675-1 \\ 1338675-1 \\ 1338675-1 \\ 1338675-1 \\ 1338675-1 \\ 1338675-1 \\ 1338675-1 \\ 1338675-1 \\ 1338675-1 \\ 1338675-1 \\ 1338675-1 \\ 1338675-1 \\ 1338675-1 \\ 1338675-1 \\ 1338675-1 \\ 1338675-1 \\ 1338675-1 \\ 1338675-1 \\ 1338675-1 \\ 1338675-1 \\ 1338675-1 \\ 1338675-1 \\ 1338675-1 \\ 1338675-1 \\ 1338675-1 \\ 1338675-1 \\ 1338675-1 \\ 1338675-1 \\ 1338675-1 \\ 1338675-1 \\ 1338675-1 \\ 1338675-1 \\ 1338675-1 \\ 1338675-1 \\ 1338675-1 \\ 1338675-1 \\ 1338675-1 \\ 1338675-1 \\ 1338675-1 \\ 1338675-1 \\ 1338675-1 \\ 1338675-1 \\ 1338675-1 \\ 1338675-1 \\ 133$ | SCREW, DRIVE - WASHER, FLAT PRECISION SCR, SET, CUP POINT M6 X 6 SCR, SET, CUP POINT M6 X 6.0 SCR, SET, FLT POINT M5 X 2 SCR, BTN SKT HD CAP M4 X 8.0 - PAWL, FEED - SCR, BTN SKT HD CAP M4 X 12.0 NUT, HEX, REG M3 BUMPER, HOLD DOWN SPACER, TONKER SCR, BTN SKT HD CAP (M3 X CAM, UNIVERSAL PRE FEED SCR, BTN SKT HD CAP (M8 X BALL, STEEL SPRING, COMPRESSION DISC, ADJUST, INSULATION C WIRE DISC, ASSEMBLY SPRING, COMPRESSION POST, RAM SUPPORT, TERMINAL SCR, BTN SKT HD CAP (M4 X                                                                                                                                                                                                                                                                                                                                                                                                                                                                                                                                                                                                                                                                                                                                                                                                                                                                                                                                                                                                                                                                                                                                                                                                                                                                                                                                                      | 0.0<br>10.0)<br>12.0)<br>10.0)<br>1<br>25.0)<br>R IMP                                                                                                                                                                                                                                                                                                                                                                                                                                                                                                                                                                                     | 688         677           666         644           633         622           611         699           588         577           554         533           525         544           400         448           439         444           433         422           411         400           308         377           366         354           373         366           353         344 | 2<br>-<br>-<br>-<br>-<br>-<br>-<br>-<br>-<br>-<br>-<br>-<br>-<br>-                                                                                                                                                                                                                                                                                                                          | $\begin{array}{c} 2 0 7-2 \\ - \\ - \\ 986950-1 \\ 3-18031-0 \\ 18023-9 \\ 2-18032-5 \\ 18024-7 \\ 5-18022-2 \\ - \\ - \\ - \\ - \\ 1338685-1 \\ - \\ - \\ 1338685-1 \\ - \\ - \\ 18024-8 \\ 1-18023-2 \\ 18024-3 \\ 18024-3 \\ 1338675-1 \\ 1338675-1 \\ 1338675-1 \\ 1338675-1 \\ 1338675-1 \\ 1338675-1 \\ 1338675-1 \\ 1338675-1 \\ 1338675-1 \\ 1338675-1 \\ 1338675-1 \\ 1338675-1 \\ 1338675-1 \\ 1338675-1 \\ 1338675-1 \\ 1338675-1 \\ 1338675-1 \\ 1338675-1 \\ 1338675-1 \\ 1338675-1 \\ 1338675-1 \\ 1338675-1 \\ 1338675-1 \\ 1338675-1 \\ 1338675-1 \\ 1338675-1 \\ 1338675-1 \\ 1338675-1 \\ 1338675-1 \\ 1338675-1 \\ 1338675-1 \\ 1338675-1 \\ 1338675-1 \\ 1338675-1 \\ 1338675-1 \\ 1338675-1 \\ 1338675-1 \\ 1338675-1 \\ 1338675-1 \\ 1338675-1 \\ 1338675-1 \\ 1338675-1 \\ 1338675-1 \\ 1338675-1 \\ 1338675-1 \\ 1338675-1 \\ 1338675-1 \\ 1338675-1 \\ 1338675-1 \\ 1338675-1 \\ 1338675-1 \\ 1338675-1 \\ 1338675-1 \\ 1338675-1 \\ 1338675-1 \\ 1338675-1 \\ 1338675-1 \\ 1338675-1 \\ 1338675-1 \\ 1338675-1 \\ 1338675-1 \\ 1338675-1 \\ 1338675-1 \\ 1338675-1 \\ 1338675-1 \\ 1338675-1 \\ 1338675-1 \\ 1338675-1 \\ 1338675-1 \\ 1338675-1 \\ 1338675-1 \\ 1338675-1 \\ 1338675-1 \\ 1338675-1 \\ 1338675-1 \\ 1338675-1 \\ 1338675-1 \\ 1338675-1 \\ 1338675-1 \\ 1338675-1 \\ 1338675-1 \\ 1338675-1 \\ 1338675-1 \\ 1338675-1 \\ 1338675-1 \\ 1338675-1 \\ 1338675-1 \\ 1338675-1 \\ 1338675-1 \\ 1338675-1 \\ 1338675-1 \\ 1338675-1 \\ 1338675-1 \\ 1338675-1 \\ 1338675-1 \\ 1338675-1 \\ 1338675-1 \\ 1338675-1 \\ 1338675-1 \\ 1338675-1 \\ 1338675-1 \\ 1338675-1 \\ 1338675-1 \\ 1338675-1 \\ 1338675-1 \\ 1338675-1 \\ 1338675-1 \\ 1338675-1 \\ 1338675-1 \\ 1338675-1 \\ 1338675-1 \\ 1338675-1 \\ 1338675-1 \\ 1338675-1 \\ 1338675-1 \\ 1338675-1 \\ 1338675-1 \\ 1338675-1 \\ 1338675-1 \\ 1338675-1 \\ 1338675-1 \\ 1338675-1 \\ 1338675-1 \\ 1338675-1 \\ 1338675-1 \\ 1338675-1 \\ 1338675-1 \\ 1338675-1 \\ 1338675-1 \\ 1338675-1 \\ 133$ | SCREW, DRIVE - WASHER, FLAT PRECISION SCR, SET, CUP POINT M6 X 6 SCR, SET, CUP POINT M6 X 6.0 SCR, SET, FLT POINT M5 X 2 SCR, BTN SKT HD CAP M4 X 8.0 - PAWL, FEED - SCR, BTN SKT HD CAP M4 X 12.0 NUT, HEX, REG M3 BUMPER, HOLD DOWN SPACER, TONKER SCR, BTN SKT HD CAP (M3 X CAM, UNIVERSAL PRE FEED SCR, BTN SKT HD CAP (M8 X BALL, STEEL SPRING, COMPRESSION DISC, ADJUST, INSULATION C WIRE DISC, ASSEMBLY SPRING, COMPRESSION POST, RAM SUPPORT, TERMINAL SCR, BTN SKT HD CAP (M4 X                                                                                                                                                                                                                                                                                                                                                                                                                                                                                                                                                                                                                                                                                                                                                                                                                                                                                                                                                                                                                                                                                                                                                                                                                                                                                                                                                      | 0.0<br>10.0)<br>12.0)<br>10.0)<br>1<br>25.0)<br>R IMP                                                                                                                                                                                                                                                                                                                                                                                                                                                                                                                                                                                     | $\begin{array}{c} 677\\ 666\\ 653\\ 64\\ 653\\ 64\\ 659\\ 559\\ 556\\ 556\\ 556\\ 556\\ 556\\ 556$ | 2<br>-<br>-<br>-<br>-<br>-<br>-<br>-<br>-<br>-<br>-<br>-<br>-<br>-                                 | $\begin{array}{c} 2 0 7-2 \\ - \\ - \\ 986950-1 \\ 3-18031-0 \\ 18023-9 \\ 2-18032-5 \\ 18024-7 \\ 5-18022-2 \\ - \\ - \\ - \\ - \\ 1338685-1 \\ - \\ - \\ 1338685-1 \\ - \\ - \\ 18024-8 \\ 1-18023-2 \\ 18024-3 \\ 18024-3 \\ 1338675-1 \\ 1338675-1 \\ 1338675-1 \\ 1338675-1 \\ 1338675-1 \\ 1338675-1 \\ 1338675-1 \\ 1338675-1 \\ 1338675-1 \\ 1338675-1 \\ 1338675-1 \\ 1338675-1 \\ 1338675-1 \\ 1338675-1 \\ 1338675-1 \\ 1338675-1 \\ 1338675-1 \\ 1338675-1 \\ 1338675-1 \\ 1338675-1 \\ 1338675-1 \\ 1338675-1 \\ 1338675-1 \\ 1338675-1 \\ 1338675-1 \\ 1338675-1 \\ 1338675-1 \\ 1338675-1 \\ 1338675-1 \\ 1338675-1 \\ 1338675-1 \\ 1338675-1 \\ 1338675-1 \\ 1338675-1 \\ 1338675-1 \\ 1338675-1 \\ 1338675-1 \\ 1338675-1 \\ 1338675-1 \\ 1338675-1 \\ 1338675-1 \\ 1338675-1 \\ 1338675-1 \\ 1338675-1 \\ 1338675-1 \\ 1338675-1 \\ 1338675-1 \\ 1338675-1 \\ 1338675-1 \\ 1338675-1 \\ 1338675-1 \\ 1338675-1 \\ 1338675-1 \\ 1338675-1 \\ 1338675-1 \\ 1338675-1 \\ 1338675-1 \\ 1338675-1 \\ 1338675-1 \\ 1338675-1 \\ 1338675-1 \\ 1338675-1 \\ 1338675-1 \\ 1338675-1 \\ 1338675-1 \\ 1338675-1 \\ 1338675-1 \\ 1338675-1 \\ 1338675-1 \\ 1338675-1 \\ 1338675-1 \\ 1338675-1 \\ 1338675-1 \\ 1338675-1 \\ 1338675-1 \\ 1338675-1 \\ 1338675-1 \\ 1338675-1 \\ 1338675-1 \\ 1338675-1 \\ 1338675-1 \\ 1338675-1 \\ 1338675-1 \\ 1338675-1 \\ 1338675-1 \\ 1338675-1 \\ 1338675-1 \\ 1338675-1 \\ 1338675-1 \\ 1338675-1 \\ 1338675-1 \\ 1338675-1 \\ 1338675-1 \\ 1338675-1 \\ 1338675-1 \\ 1338675-1 \\ 1338675-1 \\ 1338675-1 \\ 1338675-1 \\ 1338675-1 \\ 1338675-1 \\ 1338675-1 \\ 1338675-1 \\ 1338675-1 \\ 1338675-1 \\ 1338675-1 \\ 1338675-1 \\ 1338675-1 \\ 1338675-1 \\ 1338675-1 \\ 1338675-1 \\ 1338675-1 \\ 1338675-1 \\ 1338675-1 \\ 1338675-1 \\ 1338675-1 \\ 1338675-1 \\ 1338675-1 \\ 1338675-1 \\ 1338675-1 \\ 1338675-1 \\ 1338675-1 \\ 1338675-1 \\ 1338675-1 \\ 1338675-1 \\ 1338675-1 \\ 1338675-1 \\ 1338675-1 \\ 1338675-1 \\ 1338675-1 \\ 133$ | SCREW, DRIVE - WASHER, FLAT PRECISION SCR, SET, CUP POINT M6 X 6 SCR, SET, CUP POINT M6 X 6.0 SCR, SET, FLT POINT M5 X 2 SCR, BTN SKT HD CAP M4 X 8.0 - PAWL, FEED - SCR, BTN SKT HD CAP M4 X 12.0 NUT, HEX, REG M3 BUMPER, HOLD DOWN SPACER, TONKER SCR, BTN SKT HD CAP (M3 X CAM, UNIVERSAL PRE FEED SCR, BTN SKT HD CAP (M8 X BALL, STEEL SPRING, COMPRESSION DISC, ADJUST, INSULATION C WIRE DISC, ASSEMBLY SPRING, COMPRESSION POST, RAM SUPPORT, TERMINAL SCR, BTN SKT HD CAP (M4 X                                                                                                                                                                                                                                                                                                                                                                                                                                                                                                                                                                                                                                                                                                                                                                                                                                                                                                                                                                                                                                                                                                                                                                                                                                                                                                                                                      | 0.0<br>10.0)<br>12.0)<br>10.0)<br>1<br>25.0)<br>R IMP                                                                                                                                                                                                                                                                                                                                                                                                                                                                                                                                                                                     | 666<br>644<br>633<br>61<br>599<br>555<br>544<br>533<br>52<br>55<br>54<br>53<br>52<br>55<br>54<br>49<br>40<br>48<br>47<br>60<br>49<br>49<br>44<br>43<br>42<br>44<br>43<br>42<br>44<br>43<br>33<br>33<br>33<br>33<br>33<br>33 | - 1<br>1<br>1<br>2<br>1<br>1<br>-<br>-<br>-<br>-<br>-<br>-<br>-<br>-<br>-<br>-<br>-<br>-<br>-                                                                                                                               | $\begin{array}{c} -\\ 986950-1\\ 3-18031-0\\ 18023-9\\ 2-18032-5\\ 18024-7\\ 5-18022-2\\ -\\ -\\ -\\ -\\ 1338685-1\\ -\\ -\\ 18024-8\\ 1-18023-2\\ 18030-1\\ 811242-5\\ 690753-2\\ 18024-3\\ 1338675-1\\ 1338675-1\\ 1338675-1\\ 1338675-1\\ 1338675-1\\ 1338675-1\\ 1338675-1\\ 1338675-1\\ 1320999-3\\ 690191-1\\ 1338660-1\\ 690125-1\\ 690124-1\\ 2-18024-6\\ 23241-1\\ 2-22278-7\\ 1320922-1\\ 354777-1\\ 22480-5\\ 690212-1\\ 1320934-6\\ \end{array}$ | -<br>WASHER, FLAT PRECISION<br>SCR, SET, CUP POINT M6 X 6<br>SCR, SKT HD CAP M4 X 6.0<br>SCR, SET, FLT POINT M5 X 2<br>SCR, BTN SKT HD CAP (M4 X<br>SCR, HEX HD CAP M4 X 8.0<br>-<br>PAWL, FEED<br>-<br>SCR, BTN SKT HD CAP (M4 X<br>SCR, SKT HD CAP M4 X 12.0<br>NUT, HEX, REG M3<br>BUMPER, HOLD DOWN<br>SPACER, TONKER<br>SCR, BTN SKT HD CAP (M3 X<br>CAM, UNIVERSAL PRE FEED<br>CAM, UNIVERSAL PRE FEED<br>SCR, BTN SKT HD CAP (M3 X<br>CAM, UNIVERSAL POST-FEED<br>APPLICATOR SUBASSEMBLY, HD<br>PLUG, NTLON<br>RAM<br>SHIM SUB-ASSY<br>WASHER, RAM (.115)<br>SCR, BTN SKT HD CAP (M8 X<br>BALL, STEEL<br>SPRING, COMPRESSION<br>DISC, ADJUST, INSULATION C<br>WIRE DISC, ASSEMBLY<br>SPRING, COMPRESSION<br>POST, RAM<br>SUPPORT, TERMINAL<br>SCR, BTN SKT HD CAP (M4 X | 0.0<br>10.0)<br>12.0)<br>10.0)<br>1<br>25.0)<br>R IMP                                                                                                                                                                                                                                                                                                                                                                                                                                                                                                                                                                                                                                                                                                                                                                                                                                                                 | 655<br>644<br>62<br>61<br>59<br>55<br>55<br>54<br>55<br>50<br>50<br>50<br>50<br>50<br>50<br>50<br>50<br>50<br>50<br>50<br>50 | 1       1       2       1       -       -       -       1       -       -       1       -       1       1       1       1       1       1       1       1       1       1       1       1       1       1       1       1       1       1       1       1       1       1       1 | 3-18031-0<br>18023-9<br>2-18032-5<br>18024-7<br>5-18022-2<br>-<br>-<br>1338685-1<br>-<br>18024-8<br>18024-8<br>18024-8<br>18023-2<br>18030-1<br>811242-5<br>690753-2<br>18024-3<br>1338675-1<br>1338675-1<br>1338675-1<br>1338676-1<br>1338676-1<br>1338660-1<br>690125-1<br>690124-1<br>2-22278-7<br>1320922-1<br>354777-1<br>22480-5<br>690212-1<br>1320934-6 | SCR, SET, CUP POINT M6 X 6<br>SCR, SKT HD CAP M4 X 6.0<br>SCR, SKT HD CAP M4 X 6.0<br>SCR, SET, FLT POINT M5 X 2<br>SCR, BTN SKT HD CAP (M4 X<br>SCR, HEX HD CAP M4 X 8.0<br>-<br>-<br>PAWL, FEED<br>-<br>SCR, BTN SKT HD CAP (M4 X<br>SCR, SKT HD CAP M4 X 12.0<br>NUT, HEX, REG M3<br>BUMPER, HOLD DOWN<br>SPACER, TONKER<br>SCR, BTN SKT HD CAP (M3 X<br>CAM, UNIVERSAL PRE FEED<br>CAM, UNIVERSAL POST-FEED<br>APPLICATOR SUBASSEMBLY, HD<br>PLUG, NYLON<br>RAM<br>SHIM SUB-ASSY<br>WASHER, RAM (.115)<br>SCR, BTN SKT HD CAP (M8 X<br>BALL, STEEL<br>SPRING, COMPRESSION<br>DISC, ADJUST, INSULATION C<br>WIRE DISC, ASSEMBLY<br>SPRING, COMPRESSION<br>POST, RAM<br>SUPPORT, TERMINAL<br>SCR, BTN SKT HD CAP (M4 X | 0.0<br>10.0)<br>12.0)<br>10.0)<br>1<br>25.0)<br>R IMP                                                                                                                                                                                                                                                                                                                                                                                                                                                                                                                                                                                                                                                                    | $\begin{array}{c} 644\\ 633\\ 621\\ 61\\ 59\\ 55\\ 55\\ 55\\ 55\\ 55\\ 55\\ 55$ | 1         2           1         -           -         -           1         -           -         -           1         -           -         -           1         -           1         -           1         -           1         -           1         -           1         -           1         -           1         -           1         -           1         -           1         -           1         -           1         -           1         -           1         -           1         -           1         -           1         -           1         -           1         - | $\begin{array}{c} 18023 - 9\\ 2 - 18032 - 5\\ 18024 - 7\\ 5 - 18022 - 2\\ -\\ -\\ -\\ 1338685 - 1\\ -\\ -\\ 18024 - 8\\ 1 - 18023 - 2\\ 18030 - 1\\ 811242 - 5\\ 690753 - 2\\ 18030 - 1\\ 811242 - 5\\ 690753 - 2\\ 18024 - 3\\ 1338675 - 1\\ 1338676 - 1\\ 1338676 - 1\\ 1338676 - 1\\ 1338676 - 1\\ 1338660 - 1\\ 690125 - 1\\ 690125 - 1\\ 690125 - 1\\ 690125 - 1\\ 690125 - 1\\ 690125 - 1\\ 690125 - 1\\ 690124 - 1\\ 2 - 22278 - 7\\ 1320922 - 1\\ 354777 - 1\\ 22480 - 5\\ 690212 - 1\\ 1320934 - 6\\ \end{array}$                                                                              | SCR, SKT HD CAP M4 X 6.0<br>SCR, SET, FLT POINT M5 X 2<br>SCR, BTN SKT HD CAP (M4 X<br>SCR, HEX HD CAP M4 X 8.0<br>-<br>-<br>PAWL, FEED<br>-<br>SCR, BTN SKT HD CAP M4 X 12.0<br>NUT, HEX, REG M3<br>BUMPER, HOLD DOWN<br>SPACER, TONKER<br>SCR, BTN SKT HD CAP (M3 X<br>CAM, UNIVERSAL PRE FEED<br>CAM, UNIVERSAL PRE FEED<br>APPLICATOR SUBASSEMBLY, HD<br>PLUG, NYLON<br>RAM<br>SHIM SUB-ASSY<br>WASHER, RAM (.115)<br>SCR, BTN SKT HD CAP (M8 X<br>BALL, STEEL<br>SPRING, COMPRESSION<br>DISC, ADJUST, INSULATION C<br>WIRE DISC, ASSEMBLY<br>SPRING, COMPRESSION<br>POST, RAM<br>SUPPORT, TERMINAL<br>SCR, BTN SKT HD CAP (M4 X | 0.0<br>10.0)<br>12.0)<br>10.0)<br>1<br>25.0)<br>R IMP                                                                                                                                                                                                                                                                                                                                                                                                                                                                                                                                                                                | 622<br>61<br>60<br>59<br>57<br>55<br>54<br>55<br>51<br>55<br>54<br>55<br>51<br>55<br>51<br>50<br>50<br>50<br>50<br>50<br>50<br>50<br>50<br>50<br>50<br>50<br>50<br>50 | 2<br>1<br>1<br>-<br>-<br>4<br>2<br>1<br>-<br>-<br>1<br>-<br>-<br>1<br>-<br>-<br>-<br>-<br>-<br>-<br>-<br>-<br>-<br>-<br>-<br>-<br>-                                   | $\begin{array}{c} 2-18032-5\\ 18024-7\\ 5-18022-2\\ -\\ -\\ -\\ 1338685-1\\ -\\ -\\ 18024-8\\ 1-18023-2\\ 18024-8\\ 1-18023-2\\ 18024-3\\ 1338675-1\\ 1338675-1\\ 1338675-1\\ 1338675-1\\ 1338675-1\\ 1338675-1\\ 1338660-1\\ 690191-1\\ 1338660-1\\ 690125-1\\ 690124-1\\ 2-18024-6\\ 23241-1\\ 2-22278-7\\ 1320922-1\\ 354777-1\\ 22480-5\\ 690212-1\\ 1320934-6\end{array}$ | SCR, SET, FLT POINT M5 X 2<br>SCR, BTN SKT HD CAP (M4 X<br>SCR, HEX HD CAP M4 X 8.0<br>-<br>PAWL, FEED<br>-<br>SCR, BTN SKT HD CAP M4 X 12.0<br>NUT, HEX, REG M3<br>BUMPER, HOLD DOWN<br>SPACER, TONKER<br>SCR, BTN SKT HD CAP (M3 X<br>CAM, UNIVERSAL PRE FEED<br>CAM, UNIVERSAL PRE FEED<br>SCR, BTN SKT HD CAP (M8 X<br>BALL, STEEL<br>SPRING, COMPRESSION<br>DISC, ADJUST, INSULATION C<br>WIRE DISC, ASSEMBLY<br>SPRING, COMPRESSION<br>POST, RAM<br>SUPPORT, TERMINAL<br>SCR, BTN SKT HD CAP (M4 X | 10.0)<br>12.0)<br>10.0)<br>1<br>25.0)<br>R IMP                                                                                                                                                                                                                                                                                                                                                                                                                                                                                                                                                                                                  | 611<br>600<br>599<br>587<br>556<br>557<br>51<br>500<br>499<br>488<br>475<br>400<br>499<br>400<br>400<br>400<br>399<br>388<br>377<br>365<br>344<br>333 | 1           1           -           -           1           -           4           2           1           -           1           1           1           1           1           1           1           1           1           1           1           1           1           1           1           1           1           1           1           1 | $\begin{array}{c} 18024 - 7 \\ 5 - 18022 - 2 \\ - \\ - \\ 1338685 - 1 \\ - \\ 18024 - 8 \\ 1 - 18023 - 2 \\ 18030 - 1 \\ 8811242 - 5 \\ 690753 - 2 \\ 18024 - 3 \\ 1338675 - 1 \\ 1338675 - 1 \\ 1338675 - 1 \\ 1338675 - 1 \\ 1338675 - 1 \\ 1320999 - 3 \\ 690191 - 1 \\ 1338660 - 1 \\ 690125 - 1 \\ 690125 - 1 \\ 690124 - 1 \\ 2 - 18024 - 6 \\ 23241 - 1 \\ 2 - 22278 - 7 \\ 1320922 - 1 \\ 320922 - 1 \\ 320934 - 6 \\ \end{array}$ | SCR, BTN SKT HD CAP (M4 X<br>SCR, HEX HD CAP M4 X 8.0<br>-<br>PAWL, FEED<br>-<br>SCR, BTN SKT HD CAP (M4 X<br>SCR, SKT HD CAP M4 X 12.0<br>NUT, HEX, REG M3<br>BUMPER, HOLD DOWN<br>SPACER, TONKER<br>SCR, BTN SKT HD CAP (M3 X<br>CAM, UNIVERSAL PRE FEED<br>CAM, UNIVERSAL PRE FEED<br>SPACER, TONKER<br>SCR, BTN SKT HD CAP (M8 X<br>BALL, STEEL<br>SPRING, COMPRESSION<br>DISC, ADJUST, INSULATION C<br>WIRE DISC, ASSEMBLY<br>SPRING, COMPRESSION<br>POST, RAM<br>SUPPORT, TERMINAL<br>SCR, BTN SKT HD CAP (M4 X | 10.0)<br>12.0)<br>10.0)<br>1<br>25.0)<br>R IMP                                                                                                                                                                                                                                                                                                                                                                                                                                                                                                                                                                                    | 600<br>599<br>588<br>577<br>555<br>544<br>50<br>50<br>499<br>488<br>47<br>40<br>40<br>40<br>40<br>40<br>40<br>40<br>399<br>388<br>37<br>355<br>44<br>44<br>40<br>40<br>399<br>388<br>37<br>355<br>44<br>44<br>40<br>399<br>388<br>37<br>355<br>34<br>333<br>333 |                                                                                                                                                                                                                                                                 | -<br>-<br>-<br>-<br>-<br>-<br>-<br>-<br>-<br>-<br>-<br>-<br>-<br>- | - PAWL, FEED - SCR, BTN SKT HD CAP (M4 X SCR, SKT HD CAP M4 X 12.0 NUT, HEX, REG M3 BUMPER, HOLD DOWN SPACER, TONKER SCR, BTN SKT HD CAP (M3 X CAM, UNIVERSAL POST-FEED CAM, UNIVERSAL POST-FEED CAM, UNIVERSAL POST-FEED APPLICATOR SUBASSEMBLY, HD PLUG,NYLON RAM SHIM SUB-ASSY WASHER, RAM (.115) SCR, BTN SKT HD CAP (M8 X BALL, STEEL SPRING, COMPRESSION DISC, ADJUST, INSULATION C WIRE DISC, ASSEMBLY SPRING, COMPRESSION POST, RAM SUPPORT, TERMINAL SCR, BTN SKT HD CAP (M4 X | 10.0)<br>1<br>25.0)<br>RIMP                                                                                                                                                                                                                                                                                                                                                                                                                                                             | 588<br>577<br>566<br>554<br>533<br>522<br>51<br>500<br>498<br>488<br>477<br>466<br>477<br>466<br>477<br>466<br>477<br>400<br>477<br>400<br>477<br>400<br>300<br>300<br>300<br>300<br>300<br>300<br>300<br>300<br>300 | I         -           4         -           2         -           1         -           1         -           1         -           1         -           1         -           1         -           1         -           1         -           1         -           1         -           1         -           1         -           1         -           1         -           1         -           1         -           1         -           1         -           1         -           1         -           1         -           1         -           1         -           1         - | $\begin{array}{c} -\\ 18024 - 8\\ 1 - 18023 - 2\\ 18030 - 1\\ 811242 - 5\\ 690753 - 2\\ 18024 - 3\\ 1338675 - 1\\ 1338675 - 1\\ 1338675 - 1\\ 1320999 - 3\\ 690191 - 1\\ 1338660 - 1\\ 690125 - 1\\ 690125 - 1\\ 690124 - 1\\ 2 - 18024 - 6\\ 23241 - 1\\ 2 - 22278 - 7\\ 1320922 - 1\\ 354777 - 1\\ 22480 - 5\\ 690212 - 1\\ 1320934 - 6\\ \end{array}$                                                                                                                                                                                                                                                | -<br>SCR, BTN SKT HD CAP (M4 X<br>SCR, SKT HD CAP M4 X 12.0<br>NUT, HEX, REG M3<br>BUMPER, HOLD DOWN<br>SPACER, TONKER<br>SCR, BTN SKT HD CAP (M3 X<br>CAM, UNIVERSAL PRE FEED<br>CAM, UNIVERSAL PRE FEED<br>CAM, UNIVERSAL POST-FEED<br>APPLICATOR SUBASSEMBLY, HD<br>PLUG, NYLON<br>RAM<br>SHIM SUB-ASSY<br>WASHER, RAM (.115)<br>SCR, BTN SKT HD CAP (M8 X<br>BALL, STEEL<br>SPRING, COMPRESSION<br>DISC, ADJUST, INSULATION C<br>WIRE DISC, ASSEMBLY<br>SPRING, COMPRESSION<br>POST, RAM<br>SUPPORT, TERMINAL<br>SCR, BTN SKT HD CAP (M4 X | 10.0)<br>1<br>25.0)<br>RIMP                                                                                                                                                                                                                                                                                                                                                                                                                                                                                                                    | $\begin{array}{c} 577\\ 566\\ 5554\\ 543\\ 522\\ 511\\ 500\\ 49\\ 488\\ 522\\ 511\\ 500\\ 49\\ 49\\ 49\\ 49\\ 49\\ 49\\ 49\\ 49\\ 40\\ 40\\ 39\\ 38\\ 37\\ 36\\ 33\\ 33\\ 33\\ 33\\ 33\\ 33\\ 33\\ 33\\ 33$ | I         -           4         -           2         -           1         -           1         -           1         -           1         -           1         -           1         -           1         -           1         -           1         -           1         -           1         -           1         -           1         -           1         -           1         -           1         -           1         -           1         -           1         -           1         -           1         -           1         -           1         -           1         - | $\begin{array}{c} -\\ 18024 - 8\\ 1 - 18023 - 2\\ 18030 - 1\\ 811242 - 5\\ 690753 - 2\\ 18024 - 3\\ 1338675 - 1\\ 1338675 - 1\\ 1338675 - 1\\ 1320999 - 3\\ 690191 - 1\\ 1338660 - 1\\ 690125 - 1\\ 690125 - 1\\ 690124 - 1\\ 2 - 18024 - 6\\ 23241 - 1\\ 2 - 22278 - 7\\ 1320922 - 1\\ 354777 - 1\\ 22480 - 5\\ 690212 - 1\\ 1320934 - 6\\ \end{array}$                                                                                                                                                                                                                                                | -<br>SCR, BTN SKT HD CAP (M4 X<br>SCR, SKT HD CAP M4 X 12.0<br>NUT, HEX, REG M3<br>BUMPER, HOLD DOWN<br>SPACER, TONKER<br>SCR, BTN SKT HD CAP (M3 X<br>CAM, UNIVERSAL PRE FEED<br>CAM, UNIVERSAL PRE FEED<br>CAM, UNIVERSAL POST-FEED<br>APPLICATOR SUBASSEMBLY, HD<br>PLUG, NYLON<br>RAM<br>SHIM SUB-ASSY<br>WASHER, RAM (.115)<br>SCR, BTN SKT HD CAP (M8 X<br>BALL, STEEL<br>SPRING, COMPRESSION<br>DISC, ADJUST, INSULATION C<br>WIRE DISC, ASSEMBLY<br>SPRING, COMPRESSION<br>POST, RAM<br>SUPPORT, TERMINAL<br>SCR, BTN SKT HD CAP (M4 X | 10.0)<br>1<br>25.0)<br>RIMP                                                                                                                                                                                                                                                                                                                                                                                                                                                                                                                    | 566<br>557<br>544<br>522<br>502<br>499<br>488<br>477<br>466<br>477<br>466<br>477<br>466<br>477<br>400<br>477<br>400<br>477<br>400<br>477<br>400<br>388<br>377<br>307<br>307<br>307<br>307<br>307<br>307<br>307<br>307<br>307 | - 4<br>2<br>1<br>1<br>1<br>1<br>1<br>1<br>1<br>1<br>1<br>1<br>1<br>1<br>1                                                                                                                                                    | $\begin{array}{c} -\\ 18024 - 8\\ 1 - 18023 - 2\\ 18030 - 1\\ 811242 - 5\\ 690753 - 2\\ 18024 - 3\\ 1338675 - 1\\ 1338675 - 1\\ 1338675 - 1\\ 1320999 - 3\\ 690191 - 1\\ 1338660 - 1\\ 690125 - 1\\ 690125 - 1\\ 690124 - 1\\ 2 - 18024 - 6\\ 23241 - 1\\ 2 - 22278 - 7\\ 1320922 - 1\\ 354777 - 1\\ 22480 - 5\\ 690212 - 1\\ 1320934 - 6\\ \end{array}$ | -<br>SCR, BTN SKT HD CAP (M4 X<br>SCR, SKT HD CAP M4 X 12.0<br>NUT, HEX, REG M3<br>BUMPER, HOLD DOWN<br>SPACER, TONKER<br>SCR, BTN SKT HD CAP (M3 X<br>CAM, UNIVERSAL PRE FEED<br>CAM, UNIVERSAL PRE FEED<br>CAM, UNIVERSAL POST-FEED<br>APPLICATOR SUBASSEMBLY, HD<br>PLUG, NYLON<br>RAM<br>SHIM SUB-ASSY<br>WASHER, RAM (.115)<br>SCR, BTN SKT HD CAP (M8 X<br>BALL, STEEL<br>SPRING, COMPRESSION<br>DISC, ADJUST, INSULATION C<br>WIRE DISC, ASSEMBLY<br>SPRING, COMPRESSION<br>POST, RAM<br>SUPPORT, TERMINAL<br>SCR, BTN SKT HD CAP (M4 X | 10.0)<br>1<br>25.0)<br>RIMP                                                                                                                                                                                                                                                                                                                                                                                                                                                                                                                    | 5554<br>54<br>50<br>50<br>49<br>49<br>40<br>40<br>40<br>40<br>40<br>40<br>40<br>40<br>40<br>40<br>39<br>30<br>33<br>33<br>55<br>20<br>50<br>49<br>49<br>40<br>40<br>40<br>40<br>39<br>30<br>30<br>30<br>30<br>30<br>30<br>30<br>30<br>30<br>30<br>30<br>30<br>30 | 4<br>2<br>1<br>1<br>1<br>1<br>1<br>1<br>1<br>1<br>1<br>1<br>1<br>1<br>1                                                                                                                                                                                          | -18023-2<br>18030-1<br>811242-5<br>690753-2<br>18024-3<br>1338675-1<br>1338675-1<br>1320999-3<br>690191-1<br>1338660-1<br>690125-1<br>690125-1<br>690125-1<br>690124-1<br>2-2278-7<br>1320922-1<br>354777-1<br>22480-5<br>690212-1<br>1320934-6 | SCR, SKT HD CAP M4 X 12.0<br>NUT, HEX, REG M3<br>BUMPER, HOLD DOWN<br>SPACER, TONKER<br>SCR, BTN SKT HD CAP (M3 X<br>CAM, UNIVERSAL PRE FEED<br>CAM, UNIVERSAL POST-FEED<br>APPLICATOR SUBASSEMBLY, HD<br>PLUG,NYLON<br>RAM<br>SHIM SUB-ASSY<br>WASHER, RAM (.115)<br>SCR, BTN SKT HD CAP (M8 X<br>BALL, STEEL<br>SPRING, COMPRESSION<br>DISC, ADJUST, INSULATION C<br>WIRE DISC, ASSEMBLY<br>SPRING, COMPRESSION<br>POST, RAM<br>SUPPORT, TERMINAL<br>SCR, BTN SKT HD CAP (M4 X | 10.0)<br>1<br>25.0)<br>RIMP                                                                                                                                                                                                                                                                                                                                                                                                                                                      | 544<br>533<br>522<br>511<br>499<br>48<br>46<br>455<br>44<br>45<br>44<br>4<br>40<br>40<br>399<br>383<br>37<br>36<br>35<br>34<br>433 | I         I           I         I           I         I           I         I           I         I           I         I           I         I           I         I           I         I           I         I           I         I           I         I           I         I           I         I           I         I           I         I           I         I           I         I           I         I           I         I           I         I           I         I           I         I           I         I           I         I           I         I           I         I           I         I           I         I           I         I           I         I           I         I           I         I           I         I           I         I           I         I | 18030-1           811242-5           690753-2           1338675-1           1338676-1           1320999-3           690191-1           1338660-1           690125-1           690124-1           2-22278-7           1320922-1           354777-1           22480-5           690212-1           1320934-6                                                                                                                                                                                                                                                                                                                                                                                                                                                                                                    | SCR, SKT HD CAP M4 X 12.0<br>NUT, HEX, REG M3<br>BUMPER, HOLD DOWN<br>SPACER, TONKER<br>SCR, BTN SKT HD CAP (M3 X<br>CAM, UNIVERSAL PRE FEED<br>CAM, UNIVERSAL POST-FEED<br>APPLICATOR SUBASSEMBLY, HD<br>PLUG,NYLON<br>RAM<br>SHIM SUB-ASSY<br>WASHER, RAM (.115)<br>SCR, BTN SKT HD CAP (M8 X<br>BALL, STEEL<br>SPRING, COMPRESSION<br>DISC, ADJUST, INSULATION C<br>WIRE DISC, ASSEMBLY<br>SPRING, COMPRESSION<br>POST, RAM<br>SUPPORT, TERMINAL<br>SCR, BTN SKT HD CAP (M4 X | 10.0)<br>1<br>25.0)<br>RIMP                                                                                                                                                                                                                                                                                                                                                                                                                                                      | 5335<br>5225<br>5115<br>4994<br>48847<br>466<br>4554<br>444<br>4334<br>422<br>411<br>399<br>388<br>37<br>366<br>355<br>344<br>333 | -         -           -         -           -         -           -         -           -         -           -         -           -         -           -         -           -         -           -         -           -         -           -         -           -         -           -         -           -         -           -         -           -         -           -         -           -         -           -         -           -         -           -         -           -         -           -         -           -         -           -         -           -         -           -         -           -         -           -         -           -         -           -         -           -         -           -         -           -         -           -         - | 8     242 - 5<br>6 90 7 53 - 2<br>  8024 - 3<br>  3386 75 - 1<br>  3386 75 - 1<br>  3386 76 - 1<br>  3386 60 - 1<br>  3386 60 - 1<br>6 90 1 25 - 1<br>6 90 1 25 - 1<br>6 90 1 24 - 1<br>2 - 180 24 - 6<br>2324 1 - 1<br>2 - 222 78 - 7<br>  320 922 - 1<br>3 54777 - 1<br>22480 - 5<br>6 90 212 - 1<br>  320 934 - 6                                                                                                                                                                                                                                                                                                                                                                                                                                                                                          | BUMPER, HOLD DOWN<br>SPACER, TONKER<br>SCR, BTN SKT HD CAP (M3 X<br>CAM, UNIVERSAL PRE FEED<br>CAM, UNIVERSAL POST-FEED<br>APPLICATOR SUBASSEMBLY, HD<br>PLUG,NYLON<br>RAM<br>SHIM SUB-ASSY<br>WASHER, RAM (.115)<br>SCR, BTN SKT HD CAP (M8 X<br>BALL, STEEL<br>SPRING, COMPRESSION<br>DISC, ADJUST, INSULATION C<br>WIRE DISC, ASSEMBLY<br>SPRING, COMPRESSION<br>POST, RAM<br>SUPPORT, TERMINAL<br>SCR, BTN SKT HD CAP (M4 X | I<br>25.0)<br>RIMP                                                                                                                                                                                                                                                                                                                                                                                                              | 511<br>500<br>499<br>488<br>477<br>466<br>455<br>444<br>433<br>422<br>41<br>400<br>399<br>388<br>377<br>366<br>355<br>344<br>333 |                                                                                                                                  | 690753-2<br>18024-3<br>1338675-1<br>1338676-1<br>1320999-3<br>690191-1<br>1338660-1<br>690125-1<br>690124-1<br>2-18024-6<br>23241-1<br>2-22278-7<br>1320922-1<br>354777-1<br>22480-5<br>690212-1<br>1320934-6 | SPACER, TONKER<br>SCR, BTN SKT HD CAP (M3 X<br>CAM, UNIVERSAL PRE FEED<br>CAM, UNIVERSAL POST-FEED<br>APPLICATOR SUBASSEMBLY, HD<br>PLUG,NYLON<br>RAM<br>SHIM SUB-ASSY<br>WASHER, RAM (.115)<br>SCR, BTN SKT HD CAP (M8 X<br>BALL, STEEL<br>SPRING, COMPRESSION<br>DISC, ADJUST, INSULATION C<br>WIRE DISC, ASSEMBLY<br>SPRING, COMPRESSION<br>POST, RAM<br>SUPPORT, TERMINAL<br>SCR, BTN SKT HD CAP (M4 X | I<br>25.0)<br>RIMP                                                                                                                                                                                                                                                                                                                                                                                         | 50<br>49<br>48<br>47<br>46<br>45<br>44<br>43<br>42<br>41<br>40<br>39<br>38<br>37<br>36<br>35<br>34<br>33 |                                                                                                          | 18024-3         1338675-1         132099-3         690191-1         1338660-1         690125-1         690124-1         2-18024-6         23241-1         2-22278-7         1320922-1         354777-1         22480-5         690212-1         1320934-6 | SCR, BTN SKT HD CAP (M3 X<br>CAM, UNIVERSAL PRE FEED<br>CAM, UNIVERSAL POST-FEED<br>APPLICATOR SUBASSEMBLY, HD<br>PLUG,NYLON<br>RAM<br>SHIM SUB-ASSY<br>WASHER, RAM (.115)<br>SCR, BTN SKT HD CAP (M8 X<br>BALL, STEEL<br>SPRING, COMPRESSION<br>DISC, ADJUST, INSULATION C<br>WIRE DISC, ASSEMBLY<br>SPRING, COMPRESSION<br>POST, RAM<br>SUPPORT, TERMINAL<br>SCR, BTN SKT HD CAP (M4 X | I<br>25.0)<br>RIMP                                                                                                                                                                                                                                                                                                                                                                       | 49<br>48<br>47<br>46<br>45<br>44<br>43<br>42<br>41<br>40<br>39<br>38<br>37<br>36<br>35<br>35<br>34<br>33 | I         I           I         I           I         I           I         I           I         I           I         I           I         I           I         I           I         I           I         I           I         I           I         I           I         I           I         I           I         I           I         I           I         I           I         I           I         I           I         I           I         I           I         I           I         I           I         I           I         I           I         I           I         I           I         I           I         I           I         I           I         I           I         I           I         I           I         I | 338675-1<br>  338676-1<br>  320999-3<br>690191-1<br>  338660-1<br>690125-1<br>690125-1<br>2-18024-6<br>23241-1<br>2-22278-7<br>  320922-1<br>354777-1<br>22480-5<br>690212-1<br>  320934-6                                                                                                                                                                                                                                                                                                                                                                                                                                                                                                                                                                        | CAM, UNIVERSAL PRE FEED<br>CAM, UNIVERSAL POST-FEED<br>APPLICATOR SUBASSEMBLY, HD<br>PLUG,NYLON<br>RAM<br>SHIM SUB-ASSY<br>WASHER, RAM (.115)<br>SCR, BTN SKT HD CAP (M8 X<br>BALL, STEEL<br>SPRING, COMPRESSION<br>DISC, ADJUST, INSULATION C<br>WIRE DISC, ASSEMBLY<br>SPRING, COMPRESSION<br>POST, RAM<br>SUPPORT, TERMINAL<br>SCR, BTN SKT HD CAP (M4 X | I<br>25.0)<br>RIMP                                                                                                                                                                                                                                                                                                                                          | 48<br>47<br>46<br>45<br>44<br>43<br>42<br>41<br>40<br>39<br>38<br>37<br>36<br>35<br>35<br>34<br>33 |                                                                                                    | 320999-3<br>690191-1<br>  338660-1<br>690125-1<br>690124-1<br>2-18024-6<br>23241-1<br>2-2278-7<br>  320922-1<br>354777-1<br>22480-5<br>690212-1<br>  320934-6 | APPLICATOR SUBASSEMBLY, HD<br>PLUG,NYLON<br>RAM<br>SHIM SUB-ASSY<br>WASHER, RAM (.115)<br>SCR, BTN SKT HD CAP (M8 X<br>BALL, STEEL<br>SPRING, COMPRESSION<br>DISC, ADJUST, INSULATION C<br>WIRE DISC, ASSEMBLY<br>SPRING, COMPRESSION<br>POST, RAM<br>SUPPORT, TERMINAL<br>SCR, BTN SKT HD CAP (M4 X | 25.0)<br>RIMP                                                                                                                                                                                                                                                                                        | 46<br>45<br>44<br>43<br>42<br>41<br>40<br>39<br>38<br>37<br>36<br>35<br>35<br>34<br>33 |                                                                                        | 690191-1<br>1338660-1<br>690125-1<br>690124-1<br>2-18024-6<br>23241-1<br>2-22278-7<br>1320922-1<br>354777-1<br>22480-5<br>690212-1<br>1320934-6 | PLUG,NYLON<br>RAM<br>SHIM SUB-ASSY<br>WASHER, RAM (.115)<br>SCR, BTN SKT HD CAP (M8 X<br>BALL, STEEL<br>SPRING, COMPRESSION<br>DISC, ADJUST, INSULATION C<br>WIRE DISC, ASSEMBLY<br>SPRING, COMPRESSION<br>POST, RAM<br>SUPPORT, TERMINAL<br>SCR, BTN SKT HD CAP (M4 X | 25.0)<br>RIMP                                                                                                                                                                                                                                                          | 45<br>44<br>43<br>42<br>41<br>40<br>39<br>38<br>37<br>36<br>35<br>34<br>33 |                                                                            | 338660-1<br>690 25-1<br>690 24-1<br>2-18024-6<br>23241-1<br>2-2278-7<br>  320922-1<br>354777-1<br>22480-5<br>6902 2-1<br>  320934-6 | RAM<br>SHIM SUB-ASSY<br>WASHER, RAM (.115)<br>SCR, BTN SKT HD CAP (M8 X<br>BALL, STEEL<br>SPRING, COMPRESSION<br>DISC, ADJUST, INSULATION C<br>WIRE DISC, ASSEMBLY<br>SPRING, COMPRESSION<br>POST, RAM<br>SUPPORT, TERMINAL<br>SCR, BTN SKT HD CAP (M4 X | RIMP                                                                                                                                                                                                                                                     | 44<br>43<br>42<br>41<br>40<br>39<br>38<br>37<br>36<br>35<br>34<br>33 |                                                                      | 690125-1<br>690124-1<br>2-18024-6<br>23241-1<br>2-22278-7<br>1320922-1<br>354777-1<br>22480-5<br>690212-1<br>1320934-6 | SHIM SUB-ASSY<br>WASHER, RAM (.115)<br>SCR, BTN SKT HD CAP (M8 X<br>BALL, STEEL<br>SPRING, COMPRESSION<br>DISC, ADJUST, INSULATION C<br>WIRE DISC, ASSEMBLY<br>SPRING, COMPRESSION<br>POST, RAM<br>SUPPORT, TERMINAL<br>SCR, BTN SKT HD CAP (M4 X | RIMP                                                                                                                                                                                                                                              | 43<br>42<br>41<br>40<br>39<br>38<br>37<br>36<br>35<br>35<br>34<br>33 |                                                                      | 2-18024-6<br>23241-1<br>2-22278-7<br>1320922-1<br>354777-1<br>22480-5<br>690212-1<br>1320934-6 | SCR, BTN SKT HD CAP (M8 X<br>BALL, STEEL<br>SPRING, COMPRESSION<br>DISC, ADJUST, INSULATION C<br>WIRE DISC, ASSEMBLY<br>SPRING, COMPRESSION<br>POST, RAM<br>SUPPORT, TERMINAL<br>SCR, BTN SKT HD CAP (M4 X | RIMP                                                                                                                                                                                                       | 4  <br>40<br>39<br>38<br>37<br>36<br>35<br>35<br>34<br>33 |                                                           | 23241-1<br>2-22278-7<br>1320922-1<br>354777-1<br>22480-5<br>690212-1<br>1320934-6 | BALL, STEEL<br>SPRING, COMPRESSION<br>DISC, ADJUST, INSULATION C<br>WIRE DISC, ASSEMBLY<br>SPRING, COMPRESSION<br>POST, RAM<br>SUPPORT, TERMINAL<br>SCR, BTN SKT HD CAP (M4 X | RIMP                                                                                                                                                                          | 40<br>39<br>38<br>37<br>36<br>35<br>35<br>34<br>33 |                                                    | 2-22278-7<br>1320922-1<br>354777-1<br>22480-5<br>690212-1<br>1320934-6 | SPRING, COMPRESSION<br>DISC, ADJUST, INSULATION C<br>WIRE DISC, ASSEMBLY<br>SPRING, COMPRESSION<br>POST, RAM<br>SUPPORT, TERMINAL<br>SCR, BTN SKT HD CAP (M4 X |                                                                                                                                                                | 39<br>38<br>37<br>36<br>35<br>34<br>33 |                                        | 320922-1<br>354777-1<br>22480-5<br>690212-1<br>  320934-6 | DISC, ADJUST, INSULATION C<br>WIRE DISC, ASSEMBLY<br>SPRING, COMPRESSION<br>POST, RAM<br>SUPPORT, TERMINAL<br>SCR, BTN SKT HD CAP (M4 X |                                                                                                                                         | 38<br>37<br>36<br>35<br>35<br>34<br>33 | <br> <br>                              | 22480-5<br>690212-1<br>1320934-6 | SPRING, COMPRESSION<br>POST, RAM<br>SUPPORT, TERMINAL<br>SCR, BTN SKT HD CAP (M4 X | 20.0)                                                                              | 36<br>35<br>34<br>33 |                      | 690212-1<br>1320934-6 | POST, RAM<br>SUPPORT, TERMINAL<br>SCR, BTN SKT HD CAP (M4 X | 20.0)                                                       | 35<br>34<br>33 | 1              | 1320934-6 | SUPPORT, TERMINAL<br>SCR, BTN SKT HD CAP (M4 X | 20.0)                                          | : 34<br>: 33 |              |  | SCR, BTN SKT HD CAP (M4 X | 20.0)                     | 33    |    |  | WASHED FLAT DEC MA |                    |  | 1 | 18027-2 | WASHER, FLAT, REG M4 |                      | 32 | 1  | 1-18023-2 | SCR, SKT HD CAP M4 X 12.0 |                           | 31 | 1  | 1320908-1 | SPACER, STRIP GUIDE<br>STRIP GUIDE ASSEMBLY |                                             | 30 | 1  | 1-455888-0 | SPACER, CRIMPER |                 | 28 | 2  | I-22284-0 | SPRING, COMPRESSION |                     | 27 |    | 356835-1 | LEVER, DRAG RELEASE |                     | 26 | <br> | 240792-1<br>1320928-1 | DRAG, TERMINAL<br>PLATE, STRIP GUIDE |                                      | 25 | 1  | 980371-4 | SCR, SKT HD SHLDR 5.0 DIA | X 6.0                     | 23    | 1  | 690472-2 | STRIPPER |          | 22 | 1  | 1-18023-1 | SCR, SKT HD CAP M4 X 10.0 |                           | 21 | 4  | 18025-2<br>690472-1 | WASHER, SPRG LOCK, REG M4<br>STRIPPER |                                       | 20 | -  | - |   |  | 18 | -  | 338684-1 | SHEAR HOLDER, FRONT |                     | 1   7 | -     | - | - |   | 16 | -  | - | - |   | 15 | -  | - | - |   | 14 | 1  | 3-22280-3 | SPRING, COMPRESSION |                     | 12 | 1  | 356885-4 | STOP, SHEAR |             |  | <br> |      |  |  | <u>  0</u><br>  9 |                   |  | ANVIL, COMBINATION |                    | 8 | - | - | - |   | 7 | - | - | - |   | 6 |   |  | DEPRESSOR, SHEAR |                  | 5 |   |  |  |  | 3 |   |  | SPACER, CRIMPER |                 | 2 | 1 | 2 -   4900   9 - 4 | CRIMPER, WIRE PREMIUM |                       | 1 |   |  | DESCRIPTION |             | I TEN<br>NO |             |  |  | c S | 1 110 | -     |   | nutrisburg, in |                |  | APVD | 01MAY2008<br>CLIFFORD<br>KT SPEC | SIDE FEED HDI APPLI              | CATOR               |       | M., 1 |       | - |   |  | PRODU<br>- |            | SLZE CASE CODE DRAWING NO | RE                        | STRICTED | M<br>PRODU<br>-<br>APPLI |                          |  |  | - |   |  |  |  |  |  |
|                                                                                                                                                                                                                                                                                                                                                                                                                                                                                                                                                                                                                                                                                                                                                                                                                                                                                                                                                                                                                                                                                                                                                                                                                                                                                                                                                                                                                                                                                                                                                                                                                                                                                                                                                                                                                                                                                                                                                                                                                                                                                                                                                                                                                                                                                                                                                                                                                                                                                                                                                                                                                                                                                                                                                                                                                                                                                                                                                                                                                                                                                                                                                                                                                                                                                                                                                                                                                                                                                                                                                                                                                                                                                                                                                                                                                                                                                                                                                                                                                                                                                                                                                                                                                                                                                                                                                                                                                                                                                                                                                                                                                                                                                                                                                                                                                                                                                                                                                                                                                                                                                                                                                                                                                                                                                                                                                                                                                                                                                                                                                                                                                                                                                                                                                                                                                                                                                                                                                                                                                                                                                                                                                                                                                                                                                                                                                                                                                                                                                                                                                                                                                                                                                                                                                                                                                                                                                                                                                                                                                                                                                                                                                                                                                                                                                                                                                                                                                                                                                                                                                                                                                                                                                                                                                                                                                                                                                                                                                                                                                                                                                                                                                                                                                                                                                                                                                                                                                                                                                                                                                                                                                                                                                                                                                                                                                                                                                                                                                                                                                                                                                                                                                                                                                                                                                                                                                                                                                                                                                                                                                                                                                                                                                                                                                                                                                                                                                                                                                                                                                                                                                                                                                                                                                                                                                                                                                                                                                                                                                                                                                                                                                                                                                                                                                                                                                                                                                                                                                                                                                                                                                                                                                                                                                                                                                                                                                                                                                                                                                                                                                                                                                                                                                                                                                                                                                                                                                                                                                                                                                                                                                                                                                                                                                                                                                                                                                                                                                                                                                                                                                                                                                                                                                                                                                                                                                                                                                                                                                                                                                                                                                                                                                                                                                                                                                                                                                                                                                                                                                                                                                                                                                                                                                                                                                                                                                                                                                                                                                                                                                                                                                                                                                                                                                                                                                                                                                                                                                                                                                                                                                                                                                                                                                                                                                                                                                                                                                                                                                                                                                                                                                                                                                                                                                                                                                                                                                                                                                                                                                                                                                                                                                                                                                                                                                                                                                                                                                                                                                                                                                                                                                                                                                                                                                                                                                                                                                                                                                                                                                                                                                                                                                                                                                                                                                                                                                                                                                                                                                                                                                                                                                                                                                                                                                                                                                                                                                                                                                                                                                                                                                                                                                                                                                                                                                                                                                                                                                                                                                                                                                                                                                                                                                                                                                                                                                                                                                                                                                                                                                                                                                                                                                                                                                                                                                                                                                                                                                                                                                                                                                                                                                                                                                                                                                                                                                                                                                                                                                                                                                                                                                                                                                                                                                                                                                                                                                                                                                                                                                                                                                                                                                                                                                                                                                                                                                                                                                                                                                                                                                                                                                                                                                                                                                                                                                                                                                                                                                                                                                                                                                                                                                                                                                                                                                                                                                                                                                                                                                                                                                                                                                                                                                                                                                                                                                                                                                                                                                                                                                                                                                                                                                                                                                                                                                                                                                                                                                                                                                                                                                                                                                                                                                                                                                                                                                                                                                                                                                                                                                                                                                                                                                                                                                                                                                                                                                                                                                                                                                                                                                                                                                                                                                                                                                                                                                                                                                                                                                                                                                                                                                                                                                                                                                                                                                                                                                                                                                                                                                                                                                                                                                                                                                                                                                                                                                                                                                                                                                                                                                                                                                                                                                                                                                                                                                                                                                                                                                                                                                                                                                                                                                                                                                                                                                                                                                                                                                                                                                                                                                                                                                                                                                                                                                                                                                                                                                                                                                                                                                                                                                                                                                                                                                                                                                                                                                                                                                                                                                                                                                                                                                                                                                                                                                                                                                                                                                                                                                                                                                                                                                                                                                                                                                                                                                                                                                                                                                                                                                                                                                                                                                                                                                                                                                                                                                                                                                                                                                                                                                                                                                                                                                                                                                                                                                                                                                                                                                                                                                                                                                                                                                                                                                                                                                                                                                                                                                                                                                                                                                                                                                                                                                                                                                                                                                                                                                                                                                                                                                                                                                                                                                                                                                                                                                                                                                                                                                                                                                                                                                                                                                                                                                                                                                                                                                                                                                                                                                                                                                                                                                                                                                                                                                                                                                                                                                                                                                                                                                                                                                                                                                                                                                                                                                                                                                                                                                                                                                                                                                                                                                                                                                                                                                                                                                                                                                                                                                                                                                                                                                                                                                                                                                                                                                                                                                                                                                                                                                                                                                                                                                                                                                                                                                                                                                                                                                                                                                                                                                                                                                                                                                                                                                                                                                                                                                                                                                                                                                                                                                                                                                                                                                                                                                                                                                                                                                                                                                                                                                                                                                                                                                                                                                                                                                                                                                                                                                                                                                                                                                                                                                                                                                                                                                                                                                                                                                                                                                                                                                                                                                                                                                                                                                                                                                                                                                                                                                                                                                                                                                                                                                                                                                                                                                                                                                                                                                                                                                                                                                                                                                                                                                                                                                                                                                                                                                                                                                                                                                                                                                                                                                                                                                                                                                                                                                                                                                                                                                                                                                                                                                                                                                                                                                                                                                                                                                                                                                                                                                                                                                                                                                                                                                                                                                                                                                                                                                                                                                                                                                                                                                                                                                                                                                                                                                                                                                                                                                                                                                                                                                                                                                                                                                                                                                                                                                                                                                                                                                                                                                                                                                                                                                                                                                                                                                                                                                                                                                                                                                                                                                                                                                                                                                                                                                                                                                                                                                                                                                                                                                                                                                                                                                                                                                                                                                                                                                                                                                                                                                                                                                                                                                                                                                                                                                                                                                                                                                                                                                                                                                                                                                                                                                                                                                                                                                                                                                                                                                                                                                                                                                                                                                                                                                                                                                                                                                                                                                                                                                                                                                                                                                                                                                                                                                                                                                                                                                                                                                                                                                                                                                                                                                                                                                                                                                                                                                                                                                                                                                                                                                                                                                                                                                                                                                                                                                                                                                                                                                                                                                                                                                                                                                                                                                                                                                                                                                                                                                                                                                                                                                                                                                                                                                                                                                                                                                                                                                                                                                                                                                                                                                                                                                                                                                                                                                                                                                                                                                                                                                                                                                                                                                                                                                                                                                                                                                                                                                                                                                                                                                                                                                                                                                                                                                                                                                                                                                                                                                                                                                                                                                                                                                                                                                                                                                                                                                                                                                                                                                                                                                                                                                                                                                                                                                                                                                                                                                                                                                                                                                                                                                                                                                                                                                                                                                                                                                                                                                                                                                                                                                                                                                                                                                                                                                                                                                                                                                                                                                                                                                                                                                                                                                                                                                                                                                                                                                                                                                                                                                                                                                                                                                                                                                                                                                                                                                                                                                                                                                                                                                                                                                                                                                                                                                                                                                                                                                                                                                                                                                                                                                                                                                                                                                                                                                                                                                                                                                                                                                                                                                                                                                                                                                                                                                                                                                                                                                                                                                                                                                                                                                                                                                                                                                                                                                                                                                                                                                                                                                                                                                                                                                                                                                                                                                                                                                                                                                                                                                                                                                                                                                                                                                                                                                                                                                                                                                                                                                                                                                                                                                                                                                                                                                                                                                                                                                                                                                                                                                                                                                                                                                                                                                                                                                                                                                                                                                                                                                                                                                                                                                                                      | REVISIONS<br>DESCRIPTION<br>ECO-08-013077<br>-<br>DOCUMENTATION PACKAGE<br>-<br>-<br>PLATE, IDENTIFICATION<br>SCREW, DRIVE<br>-<br>WASHER, FLAT PRECISION<br>SCR, SET, CUP POINT M6 X 6<br>SCR, SET, CUP POINT M6 X 6.0<br>SCR, SET, CUP POINT M5 X 2<br>SCR, BTN SKT HD CAP M4 X 8.0<br>-<br>PAWL, FEED<br>-<br>SCR, ST, HD CAP M4 X 8.0<br>-<br>PAWL, FEED<br>-<br>SCR, ST HD CAP M4 X 12.0<br>NUT, HEX, REG M3<br>BUMPER, HOLD DOWN<br>SPACER, TONKER<br>SCR, BTN SKT HD CAP (M4 X<br>SCR, BTN SKT HD CAP (M3 X<br>CAM, UNIVERSAL PRE FEED<br>APPLICATOR SUBASSEMBLY, HD<br>PLUG,NYLON<br>RAM<br>SHIM SUB-ASSY<br>WASHER, RAM (.115)<br>SCR, BTN SKT HD CAP (M8 X<br>BALL, STEEL<br>SPRING, COMPRESSION<br>DISC, ADJUST, INSULATION C<br>WIRE DISC, ASSEMBLY<br>SPRING, COMPRESSION<br>POST, RAM<br>SUPPORT, TERMINAL<br>SCR, BTN SKT HD CAP (M4 X                                                                                                                                                                                                                                                                                                                                                                                                                                                                                                                                                                                                                                                                                                                                                                                                                                                                                                                                                                                                                                                                                                                                          | 27Mx2200 L.<br>27Mx2200 L.<br>0<br>0<br>0<br>0<br>0<br>0<br>0<br>0<br>0<br>0<br>0<br>0<br>0<br>0<br>0<br>0<br>0<br>0<br>0                                                                                                                                                                                                                                                                                                                                                                                                                                                                                                                                                                                                                                                                                                                                                                                             | 733           72           711           700           69           688           67           666           533           62           51           52           51           50           54           533           52           51           50           447           433           42           41           40           39           388           37           36           35           35           35 | -<br>-<br>-<br>-<br>-<br>-<br>-<br>-<br>-<br>-<br>-<br>-<br>-<br>-                                                                                                                                                                                                                                                                                                                                                                     | A         SEE           I         A           I         I           I         I           I         I           I         I           I         I           I         I           I         I           I         I           I         I           I         I           I         I           I         I           I         I           I         I           I         I           I         I           I         I           I         I           I         I           I         I           I         I           I         I           I         I           I         I           I         I           I         I           I         I           I         I           I         I           I         I           I         I           I         I           I         I           I         I |                                                                                                                                                                                                                                                                                                                                                                                                                                                                                                                                                                                                                                                                                                                                                                                                                 | 27Mx2200 L.<br>27Mx2200 L.<br>0<br>0<br>0<br>0<br>0<br>0<br>0<br>0<br>0<br>0<br>0<br>0<br>0<br>0<br>0<br>0<br>0<br>0<br>0 | IL         MC           733         722           711         700           688         67           688         67           664         633           625         61           598         555           51         555           51         521           51         521           51         549           444         433           422         411           409         388           377         366           345         335 | -         -           -         -           -         -           1         2           -         -           1         -           1         -           2         -           1         -           1         -           -         -           1         -           -         -           4         2           1         -           1         -           1         -           1         -           1         -           1         -           1         -           1         -           1         -           1         -           1         -           1         -           1         -           1         -           1         -           1         -           1         -           1         -           1         -           1         -           1         -           1         - | $\begin{array}{c} - \\ - \\ 2 \mid 0 \mid 7 - 2 \\ - \\ - \\ 9 \\ 8 \\ 6 \\ 9 \\ 5 \\ - \\ 9 \\ 8 \\ 6 \\ 9 \\ 5 \\ - \\ 1 \\ 8 \\ 0 \\ 2 \\ - \\ 1 \\ 8 \\ 0 \\ 2 \\ - \\ - \\ - \\ - \\ 1 \\ 3 \\ 3 \\ 8 \\ 6 \\ 5 \\ - \\ - \\ - \\ - \\ 1 \\ 3 \\ 3 \\ 8 \\ 6 \\ 5 \\ - \\ - \\ - \\ - \\ - \\ 1 \\ 3 \\ 3 \\ 8 \\ 6 \\ 5 \\ - \\ - \\ - \\ - \\ - \\ - \\ - \\ - \\ -$                                                                                                                                                                                                                                                                                                                                                                                                                                   |                                                                                                                                                                                                                                                                                                                                                                             | 0.0<br>10.0)<br>12.0)<br>10.0)<br>1<br>25.0)<br>R IMP | 722<br>71<br>70<br>699<br>689<br>67<br>665<br>644<br>622<br>61<br>60<br>59<br>58<br>56<br>55<br>54<br>57<br>55<br>54<br>57<br>55<br>54<br>57<br>55<br>54<br>57<br>55<br>54<br>49<br>49<br>49<br>48<br>83<br>42<br>40<br>40<br>40<br>40<br>40<br>50<br>50<br>50<br>50<br>50<br>50<br>50<br>50<br>50<br>50<br>50<br>50<br>50 | -         -           -         -           -         -           1         2           -         -           1         -           1         -           2         -           1         -           1         -           -         -           1         -           -         -           4         2           1         -           1         -           1         -           1         -           1         -           1         -           1         -           1         -           1         -           1         -           1         -           1         -           1         -           1         -           1         -           1         -           1         -           1         -           1         -           1         -           1         -           1         - | $\begin{array}{c} - \\ - \\ 2 \mid 0 \mid 7 - 2 \\ - \\ - \\ 9 \\ 8 \\ 6 \\ 9 \\ 5 \\ - \\ 9 \\ 8 \\ 6 \\ 9 \\ 5 \\ - \\ 1 \\ 8 \\ 0 \\ 2 \\ - \\ 1 \\ 8 \\ 0 \\ 2 \\ - \\ - \\ - \\ - \\ 1 \\ 3 \\ 3 \\ 8 \\ 6 \\ 5 \\ - \\ - \\ - \\ - \\ 1 \\ 3 \\ 3 \\ 8 \\ 6 \\ 5 \\ - \\ - \\ - \\ - \\ - \\ 1 \\ 3 \\ 3 \\ 8 \\ 6 \\ 5 \\ - \\ - \\ - \\ - \\ - \\ - \\ - \\ - \\ -$                                                                                                                                                                                                                                                                                                                                                                                                                                   |                                                                                                                                                                                                                                                                                                                                                                             | 0.0<br>10.0)<br>12.0)<br>10.0)<br>1<br>25.0)<br>R IMP | 722<br>71<br>70<br>699<br>689<br>67<br>665<br>644<br>622<br>61<br>60<br>59<br>58<br>56<br>55<br>54<br>57<br>55<br>54<br>57<br>55<br>54<br>57<br>55<br>54<br>57<br>55<br>54<br>49<br>49<br>49<br>48<br>83<br>42<br>40<br>40<br>40<br>40<br>40<br>50<br>50<br>50<br>50<br>50<br>50<br>50<br>50<br>50<br>50<br>50<br>50<br>50 | -         -           -         -           -         -           1         2           -         -           1         -           1         -           2         -           1         -           1         -           -         -           1         -           -         -           4         2           1         -           1         -           1         -           1         -           1         -           1         -           1         -           1         -           1         -           1         -           1         -           1         -           1         -           1         -           1         -           1         -           1         -           1         -           1         -           1         -           1         -           1         - | $\begin{array}{c} - \\ - \\ 2 \mid 0 \mid 7 - 2 \\ - \\ - \\ 9 \\ 8 \\ 6 \\ 9 \\ 5 \\ - \\ 9 \\ 8 \\ 6 \\ 9 \\ 5 \\ - \\ 1 \\ 8 \\ 0 \\ 2 \\ - \\ 1 \\ 8 \\ 0 \\ 2 \\ - \\ - \\ - \\ - \\ 1 \\ 3 \\ 3 \\ 8 \\ 6 \\ 5 \\ - \\ - \\ - \\ - \\ 1 \\ 3 \\ 3 \\ 8 \\ 6 \\ 5 \\ - \\ - \\ - \\ - \\ - \\ 1 \\ 3 \\ 3 \\ 8 \\ 6 \\ 5 \\ - \\ - \\ - \\ - \\ - \\ - \\ - \\ - \\ -$                                                                                                                                                                                                                                                                                                                                                                                                                                   |                                                                                                                                                                                                                                                                                                                                                                             | 0.0<br>10.0)<br>12.0)<br>10.0)<br>1<br>25.0)<br>R IMP | 722<br>71<br>70<br>699<br>689<br>67<br>665<br>644<br>622<br>61<br>60<br>59<br>58<br>56<br>55<br>54<br>57<br>55<br>54<br>57<br>55<br>54<br>57<br>55<br>54<br>57<br>55<br>54<br>49<br>49<br>49<br>48<br>83<br>42<br>40<br>40<br>40<br>40<br>40<br>50<br>50<br>50<br>50<br>50<br>50<br>50<br>50<br>50<br>50<br>50<br>50<br>50 | -         -           -         -           -         -           1         2           -         -           1         -           1         -           2         -           1         -           1         -           -         -           1         -           -         -           4         2           1         -           1         -           1         -           1         -           1         -           1         -           1         -           1         -           1         -           1         -           1         -           1         -           1         -           1         -           1         -           1         -           1         -           1         -           1         -           1         -           1         -           1         - | $\begin{array}{c} - \\ - \\ 2 \mid 0 \mid 7 - 2 \\ - \\ - \\ 9 \\ 8 \\ 6 \\ 9 \\ 5 \\ - \\ 9 \\ 8 \\ 6 \\ 9 \\ 5 \\ - \\ 1 \\ 8 \\ 0 \\ 2 \\ - \\ 1 \\ 8 \\ 0 \\ 2 \\ - \\ - \\ - \\ - \\ 1 \\ 3 \\ 3 \\ 8 \\ 6 \\ 5 \\ - \\ - \\ - \\ - \\ 1 \\ 3 \\ 3 \\ 8 \\ 6 \\ 5 \\ - \\ - \\ - \\ - \\ - \\ 1 \\ 3 \\ 3 \\ 8 \\ 6 \\ 5 \\ - \\ - \\ - \\ - \\ - \\ - \\ - \\ - \\ -$                                                                                                                                                                                                                                                                                                                                                                                                                                   |                                                                                                                                                                                                                                                                                                                                                                             | 0.0<br>10.0)<br>12.0)<br>10.0)<br>1<br>25.0)<br>R IMP | 722<br>71<br>70<br>699<br>689<br>67<br>665<br>644<br>622<br>61<br>60<br>59<br>58<br>56<br>55<br>54<br>57<br>55<br>54<br>57<br>55<br>54<br>57<br>55<br>54<br>57<br>55<br>54<br>49<br>49<br>49<br>48<br>83<br>42<br>40<br>40<br>40<br>40<br>40<br>50<br>50<br>50<br>50<br>50<br>50<br>50<br>50<br>50<br>50<br>50<br>50<br>50 | -         -           -         -           -         -           1         2           -         -           1         -           1         -           2         -           1         -           1         -           -         -           1         -           -         -           4         2           1         -           1         -           1         -           1         -           1         -           1         -           1         -           1         -           1         -           1         -           1         -           1         -           1         -           1         -           1         -           1         -           1         -           1         -           1         -           1         -           1         -           1         - | $\begin{array}{c} - \\ - \\ 2 \mid 0 \mid 7 - 2 \\ - \\ - \\ 9 \\ 8 \\ 6 \\ 9 \\ 5 \\ - \\ 9 \\ 8 \\ 6 \\ 9 \\ 5 \\ - \\ 1 \\ 8 \\ 0 \\ 2 \\ - \\ 1 \\ 8 \\ 0 \\ 2 \\ - \\ - \\ - \\ - \\ 1 \\ 3 \\ 3 \\ 8 \\ 6 \\ 5 \\ - \\ - \\ - \\ - \\ 1 \\ 3 \\ 3 \\ 8 \\ 6 \\ 5 \\ - \\ - \\ - \\ - \\ - \\ 1 \\ 3 \\ 3 \\ 8 \\ 6 \\ 5 \\ - \\ - \\ - \\ - \\ - \\ - \\ - \\ - \\ -$                                                                                                                                                                                                                                                                                                                                                                                                                                   |                                                                                                                                                                                                                                                                                                                                                                             | 0.0<br>10.0)<br>12.0)<br>10.0)<br>1<br>25.0)<br>R IMP | 71170000000000000000000000000000000000                | - I<br>- I<br>I<br>2<br>- I<br>I<br>I<br>I<br>- I<br>I<br>I<br>- I<br>I<br>- I<br>I<br>- I<br>I<br>I<br>- I<br>I<br>I<br>- I<br>I<br>I<br>- I<br>- | $\begin{array}{c} - \\ - \\ 2 \mid 0 \mid 7 - 2 \\ - \\ - \\ 9 \\ 8 \\ 6 \\ 9 \\ 5 \\ - \\ 9 \\ 8 \\ 6 \\ 9 \\ 5 \\ - \\ 1 \\ 8 \\ 0 \\ 2 \\ - \\ 1 \\ 8 \\ 0 \\ 2 \\ - \\ - \\ - \\ - \\ 1 \\ 3 \\ 3 \\ 8 \\ 6 \\ 5 \\ - \\ - \\ - \\ - \\ 1 \\ 3 \\ 3 \\ 8 \\ 6 \\ 5 \\ - \\ - \\ - \\ - \\ - \\ 1 \\ 3 \\ 3 \\ 8 \\ 6 \\ 5 \\ - \\ - \\ - \\ - \\ - \\ - \\ - \\ - \\ -$ |                                                                                                                                                                                                                                                                                                                                                                             | 0.0<br>10.0)<br>12.0)<br>10.0)<br>1<br>25.0)<br>R IMP | 700<br>699<br>668<br>667<br>655<br>564<br>555<br>554<br>555<br>554<br>555<br>554<br>555<br>554<br>555<br>554<br>555<br>554<br>555<br>554<br>555<br>554<br>499<br>499 | - 1<br>2<br><br>1<br>1<br>2<br>-<br>-<br>1<br>1<br>2<br>-<br>-<br>-<br>-<br>-<br>-<br>-<br>-<br>-<br>-<br>-<br>-<br>-                                                | $\begin{array}{c} 2 0 7-2 \\ - \\ - \\ 986950-1 \\ 3-18031-0 \\ 18023-9 \\ 2-18032-5 \\ 18024-7 \\ 5-18022-2 \\ - \\ - \\ - \\ - \\ 1338685-1 \\ - \\ - \\ 1338685-1 \\ - \\ - \\ 18024-8 \\ 1-18023-2 \\ 18024-3 \\ 18024-3 \\ 1338675-1 \\ 1338675-1 \\ 1338675-1 \\ 1338675-1 \\ 1338675-1 \\ 1338675-1 \\ 1338675-1 \\ 1338675-1 \\ 1338675-1 \\ 1338675-1 \\ 1338675-1 \\ 1338675-1 \\ 1338675-1 \\ 1338675-1 \\ 1338675-1 \\ 1338675-1 \\ 1338675-1 \\ 1338675-1 \\ 1338675-1 \\ 1338675-1 \\ 1338675-1 \\ 1338675-1 \\ 1338675-1 \\ 1338675-1 \\ 1338675-1 \\ 1338675-1 \\ 1338675-1 \\ 1338675-1 \\ 1338675-1 \\ 1338675-1 \\ 1338675-1 \\ 1338675-1 \\ 1338675-1 \\ 1338675-1 \\ 1338675-1 \\ 1338675-1 \\ 1338675-1 \\ 1338675-1 \\ 1338675-1 \\ 1338675-1 \\ 1338675-1 \\ 1338675-1 \\ 1338675-1 \\ 1338675-1 \\ 1338675-1 \\ 1338675-1 \\ 1338675-1 \\ 1338675-1 \\ 1338675-1 \\ 1338675-1 \\ 1338675-1 \\ 1338675-1 \\ 1338675-1 \\ 1338675-1 \\ 1338675-1 \\ 1338675-1 \\ 1338675-1 \\ 1338675-1 \\ 1338675-1 \\ 1338675-1 \\ 1338675-1 \\ 1338675-1 \\ 1338675-1 \\ 1338675-1 \\ 1338675-1 \\ 1338675-1 \\ 1338675-1 \\ 1338675-1 \\ 1338675-1 \\ 1338675-1 \\ 1338675-1 \\ 1338675-1 \\ 1338675-1 \\ 1338675-1 \\ 1338675-1 \\ 1338675-1 \\ 1338675-1 \\ 1338675-1 \\ 1338675-1 \\ 1338675-1 \\ 1338675-1 \\ 1338675-1 \\ 1338675-1 \\ 1338675-1 \\ 1338675-1 \\ 1338675-1 \\ 1338675-1 \\ 1338675-1 \\ 1338675-1 \\ 1338675-1 \\ 1338675-1 \\ 1338675-1 \\ 1338675-1 \\ 1338675-1 \\ 1338675-1 \\ 1338675-1 \\ 1338675-1 \\ 1338675-1 \\ 1338675-1 \\ 1338675-1 \\ 1338675-1 \\ 1338675-1 \\ 1338675-1 \\ 1338675-1 \\ 1338675-1 \\ 1338675-1 \\ 1338675-1 \\ 1338675-1 \\ 1338675-1 \\ 1338675-1 \\ 1338675-1 \\ 1338675-1 \\ 1338675-1 \\ 1338675-1 \\ 1338675-1 \\ 1338675-1 \\ 1338675-1 \\ 1338675-1 \\ 1338675-1 \\ 1338675-1 \\ 1338675-1 \\ 1338675-1 \\ 1338675-1 \\ 1338675-1 \\ 1338675-1 \\ 1338675-1 \\ 1338675-1 \\ 1338675-1 \\ 1338675-1 \\ 1338675-1 \\ 133$ | SCREW, DRIVE - WASHER, FLAT PRECISION SCR, SET, CUP POINT M6 X 6 SCR, SET, CUP POINT M6 X 6.0 SCR, SET, FLT POINT M5 X 2 SCR, BTN SKT HD CAP M4 X 8.0 - PAWL, FEED - SCR, BTN SKT HD CAP M4 X 12.0 NUT, HEX, REG M3 BUMPER, HOLD DOWN SPACER, TONKER SCR, BTN SKT HD CAP (M3 X CAM, UNIVERSAL PRE FEED SCR, BTN SKT HD CAP (M8 X BALL, STEEL SPRING, COMPRESSION DISC, ADJUST, INSULATION C WIRE DISC, ASSEMBLY SPRING, COMPRESSION POST, RAM SUPPORT, TERMINAL SCR, BTN SKT HD CAP (M4 X                                                                                                                                                                                                                                                                                                                                                                                                                                                                                                                                                                                                                                                                                                                                                                                                                                                                                                                                                                                                                                                                                                                                                                                                                                                                                                                                                      | 0.0<br>10.0)<br>12.0)<br>10.0)<br>1<br>25.0)<br>R IMP                                                                                                                                                                                                                                                                                                                                                                                                                                                                                                                                                                                     | 688         677           666         644           633         622           611         699           588         577           554         533           525         544           400         448           439         444           433         422           411         400           308         377           366         354           373         366           353         344 | 2<br>-<br>-<br>-<br>-<br>-<br>-<br>-<br>-<br>-<br>-<br>-<br>-<br>-                                                                                                                                                                                                                                                                                                                          | $\begin{array}{c} 2 0 7-2 \\ - \\ - \\ 986950-1 \\ 3-18031-0 \\ 18023-9 \\ 2-18032-5 \\ 18024-7 \\ 5-18022-2 \\ - \\ - \\ - \\ - \\ 1338685-1 \\ - \\ - \\ 1338685-1 \\ - \\ - \\ 18024-8 \\ 1-18023-2 \\ 18024-3 \\ 18024-3 \\ 1338675-1 \\ 1338675-1 \\ 1338675-1 \\ 1338675-1 \\ 1338675-1 \\ 1338675-1 \\ 1338675-1 \\ 1338675-1 \\ 1338675-1 \\ 1338675-1 \\ 1338675-1 \\ 1338675-1 \\ 1338675-1 \\ 1338675-1 \\ 1338675-1 \\ 1338675-1 \\ 1338675-1 \\ 1338675-1 \\ 1338675-1 \\ 1338675-1 \\ 1338675-1 \\ 1338675-1 \\ 1338675-1 \\ 1338675-1 \\ 1338675-1 \\ 1338675-1 \\ 1338675-1 \\ 1338675-1 \\ 1338675-1 \\ 1338675-1 \\ 1338675-1 \\ 1338675-1 \\ 1338675-1 \\ 1338675-1 \\ 1338675-1 \\ 1338675-1 \\ 1338675-1 \\ 1338675-1 \\ 1338675-1 \\ 1338675-1 \\ 1338675-1 \\ 1338675-1 \\ 1338675-1 \\ 1338675-1 \\ 1338675-1 \\ 1338675-1 \\ 1338675-1 \\ 1338675-1 \\ 1338675-1 \\ 1338675-1 \\ 1338675-1 \\ 1338675-1 \\ 1338675-1 \\ 1338675-1 \\ 1338675-1 \\ 1338675-1 \\ 1338675-1 \\ 1338675-1 \\ 1338675-1 \\ 1338675-1 \\ 1338675-1 \\ 1338675-1 \\ 1338675-1 \\ 1338675-1 \\ 1338675-1 \\ 1338675-1 \\ 1338675-1 \\ 1338675-1 \\ 1338675-1 \\ 1338675-1 \\ 1338675-1 \\ 1338675-1 \\ 1338675-1 \\ 1338675-1 \\ 1338675-1 \\ 1338675-1 \\ 1338675-1 \\ 1338675-1 \\ 1338675-1 \\ 1338675-1 \\ 1338675-1 \\ 1338675-1 \\ 1338675-1 \\ 1338675-1 \\ 1338675-1 \\ 1338675-1 \\ 1338675-1 \\ 1338675-1 \\ 1338675-1 \\ 1338675-1 \\ 1338675-1 \\ 1338675-1 \\ 1338675-1 \\ 1338675-1 \\ 1338675-1 \\ 1338675-1 \\ 1338675-1 \\ 1338675-1 \\ 1338675-1 \\ 1338675-1 \\ 1338675-1 \\ 1338675-1 \\ 1338675-1 \\ 1338675-1 \\ 1338675-1 \\ 1338675-1 \\ 1338675-1 \\ 1338675-1 \\ 1338675-1 \\ 1338675-1 \\ 1338675-1 \\ 1338675-1 \\ 1338675-1 \\ 1338675-1 \\ 1338675-1 \\ 1338675-1 \\ 1338675-1 \\ 1338675-1 \\ 1338675-1 \\ 1338675-1 \\ 1338675-1 \\ 1338675-1 \\ 1338675-1 \\ 1338675-1 \\ 1338675-1 \\ 1338675-1 \\ 1338675-1 \\ 1338675-1 \\ 1338675-1 \\ 1338675-1 \\ 133$ | SCREW, DRIVE - WASHER, FLAT PRECISION SCR, SET, CUP POINT M6 X 6 SCR, SET, CUP POINT M6 X 6.0 SCR, SET, FLT POINT M5 X 2 SCR, BTN SKT HD CAP M4 X 8.0 - PAWL, FEED - SCR, BTN SKT HD CAP M4 X 12.0 NUT, HEX, REG M3 BUMPER, HOLD DOWN SPACER, TONKER SCR, BTN SKT HD CAP (M3 X CAM, UNIVERSAL PRE FEED SCR, BTN SKT HD CAP (M8 X BALL, STEEL SPRING, COMPRESSION DISC, ADJUST, INSULATION C WIRE DISC, ASSEMBLY SPRING, COMPRESSION POST, RAM SUPPORT, TERMINAL SCR, BTN SKT HD CAP (M4 X                                                                                                                                                                                                                                                                                                                                                                                                                                                                                                                                                                                                                                                                                                                                                                                                                                                                                                                                                                                                                                                                                                                                                                                                                                                                                                                                                      | 0.0<br>10.0)<br>12.0)<br>10.0)<br>1<br>25.0)<br>R IMP                                                                                                                                                                                                                                                                                                                                                                                                                                                                                                                                                                                     | $\begin{array}{c} 677\\ 666\\ 653\\ 64\\ 653\\ 64\\ 659\\ 559\\ 556\\ 556\\ 556\\ 556\\ 556\\ 556$ | 2<br>-<br>-<br>-<br>-<br>-<br>-<br>-<br>-<br>-<br>-<br>-<br>-<br>-                                 | $\begin{array}{c} 2 0 7-2 \\ - \\ - \\ 986950-1 \\ 3-18031-0 \\ 18023-9 \\ 2-18032-5 \\ 18024-7 \\ 5-18022-2 \\ - \\ - \\ - \\ - \\ 1338685-1 \\ - \\ - \\ 1338685-1 \\ - \\ - \\ 18024-8 \\ 1-18023-2 \\ 18024-3 \\ 18024-3 \\ 1338675-1 \\ 1338675-1 \\ 1338675-1 \\ 1338675-1 \\ 1338675-1 \\ 1338675-1 \\ 1338675-1 \\ 1338675-1 \\ 1338675-1 \\ 1338675-1 \\ 1338675-1 \\ 1338675-1 \\ 1338675-1 \\ 1338675-1 \\ 1338675-1 \\ 1338675-1 \\ 1338675-1 \\ 1338675-1 \\ 1338675-1 \\ 1338675-1 \\ 1338675-1 \\ 1338675-1 \\ 1338675-1 \\ 1338675-1 \\ 1338675-1 \\ 1338675-1 \\ 1338675-1 \\ 1338675-1 \\ 1338675-1 \\ 1338675-1 \\ 1338675-1 \\ 1338675-1 \\ 1338675-1 \\ 1338675-1 \\ 1338675-1 \\ 1338675-1 \\ 1338675-1 \\ 1338675-1 \\ 1338675-1 \\ 1338675-1 \\ 1338675-1 \\ 1338675-1 \\ 1338675-1 \\ 1338675-1 \\ 1338675-1 \\ 1338675-1 \\ 1338675-1 \\ 1338675-1 \\ 1338675-1 \\ 1338675-1 \\ 1338675-1 \\ 1338675-1 \\ 1338675-1 \\ 1338675-1 \\ 1338675-1 \\ 1338675-1 \\ 1338675-1 \\ 1338675-1 \\ 1338675-1 \\ 1338675-1 \\ 1338675-1 \\ 1338675-1 \\ 1338675-1 \\ 1338675-1 \\ 1338675-1 \\ 1338675-1 \\ 1338675-1 \\ 1338675-1 \\ 1338675-1 \\ 1338675-1 \\ 1338675-1 \\ 1338675-1 \\ 1338675-1 \\ 1338675-1 \\ 1338675-1 \\ 1338675-1 \\ 1338675-1 \\ 1338675-1 \\ 1338675-1 \\ 1338675-1 \\ 1338675-1 \\ 1338675-1 \\ 1338675-1 \\ 1338675-1 \\ 1338675-1 \\ 1338675-1 \\ 1338675-1 \\ 1338675-1 \\ 1338675-1 \\ 1338675-1 \\ 1338675-1 \\ 1338675-1 \\ 1338675-1 \\ 1338675-1 \\ 1338675-1 \\ 1338675-1 \\ 1338675-1 \\ 1338675-1 \\ 1338675-1 \\ 1338675-1 \\ 1338675-1 \\ 1338675-1 \\ 1338675-1 \\ 1338675-1 \\ 1338675-1 \\ 1338675-1 \\ 1338675-1 \\ 1338675-1 \\ 1338675-1 \\ 1338675-1 \\ 1338675-1 \\ 1338675-1 \\ 1338675-1 \\ 1338675-1 \\ 1338675-1 \\ 1338675-1 \\ 1338675-1 \\ 1338675-1 \\ 1338675-1 \\ 1338675-1 \\ 1338675-1 \\ 1338675-1 \\ 1338675-1 \\ 1338675-1 \\ 1338675-1 \\ 1338675-1 \\ 1338675-1 \\ 1338675-1 \\ 1338675-1 \\ 1338675-1 \\ 133$ | SCREW, DRIVE - WASHER, FLAT PRECISION SCR, SET, CUP POINT M6 X 6 SCR, SET, CUP POINT M6 X 6.0 SCR, SET, FLT POINT M5 X 2 SCR, BTN SKT HD CAP M4 X 8.0 - PAWL, FEED - SCR, BTN SKT HD CAP M4 X 12.0 NUT, HEX, REG M3 BUMPER, HOLD DOWN SPACER, TONKER SCR, BTN SKT HD CAP (M3 X CAM, UNIVERSAL PRE FEED SCR, BTN SKT HD CAP (M8 X BALL, STEEL SPRING, COMPRESSION DISC, ADJUST, INSULATION C WIRE DISC, ASSEMBLY SPRING, COMPRESSION POST, RAM SUPPORT, TERMINAL SCR, BTN SKT HD CAP (M4 X                                                                                                                                                                                                                                                                                                                                                                                                                                                                                                                                                                                                                                                                                                                                                                                                                                                                                                                                                                                                                                                                                                                                                                                                                                                                                                                                                      | 0.0<br>10.0)<br>12.0)<br>10.0)<br>1<br>25.0)<br>R IMP                                                                                                                                                                                                                                                                                                                                                                                                                                                                                                                                                                                     | 666<br>644<br>633<br>61<br>599<br>555<br>544<br>533<br>52<br>55<br>54<br>53<br>52<br>55<br>54<br>49<br>40<br>48<br>47<br>60<br>49<br>49<br>44<br>43<br>42<br>44<br>43<br>42<br>44<br>43<br>33<br>33<br>33<br>33<br>33<br>33 | - 1<br>1<br>1<br>2<br>1<br>1<br>-<br>-<br>-<br>-<br>-<br>-<br>-<br>-<br>-<br>-<br>-<br>-<br>-                                                                                                                               | $\begin{array}{c} -\\ 986950-1\\ 3-18031-0\\ 18023-9\\ 2-18032-5\\ 18024-7\\ 5-18022-2\\ -\\ -\\ -\\ -\\ 1338685-1\\ -\\ -\\ 18024-8\\ 1-18023-2\\ 18030-1\\ 811242-5\\ 690753-2\\ 18024-3\\ 1338675-1\\ 1338675-1\\ 1338675-1\\ 1338675-1\\ 1338675-1\\ 1338675-1\\ 1338675-1\\ 1338675-1\\ 1320999-3\\ 690191-1\\ 1338660-1\\ 690125-1\\ 690124-1\\ 2-18024-6\\ 23241-1\\ 2-22278-7\\ 1320922-1\\ 354777-1\\ 22480-5\\ 690212-1\\ 1320934-6\\ \end{array}$ | -<br>WASHER, FLAT PRECISION<br>SCR, SET, CUP POINT M6 X 6<br>SCR, SKT HD CAP M4 X 6.0<br>SCR, SET, FLT POINT M5 X 2<br>SCR, BTN SKT HD CAP (M4 X<br>SCR, HEX HD CAP M4 X 8.0<br>-<br>PAWL, FEED<br>-<br>SCR, BTN SKT HD CAP (M4 X<br>SCR, SKT HD CAP M4 X 12.0<br>NUT, HEX, REG M3<br>BUMPER, HOLD DOWN<br>SPACER, TONKER<br>SCR, BTN SKT HD CAP (M3 X<br>CAM, UNIVERSAL PRE FEED<br>CAM, UNIVERSAL PRE FEED<br>SCR, BTN SKT HD CAP (M3 X<br>CAM, UNIVERSAL POST-FEED<br>APPLICATOR SUBASSEMBLY, HD<br>PLUG, NTLON<br>RAM<br>SHIM SUB-ASSY<br>WASHER, RAM (.115)<br>SCR, BTN SKT HD CAP (M8 X<br>BALL, STEEL<br>SPRING, COMPRESSION<br>DISC, ADJUST, INSULATION C<br>WIRE DISC, ASSEMBLY<br>SPRING, COMPRESSION<br>POST, RAM<br>SUPPORT, TERMINAL<br>SCR, BTN SKT HD CAP (M4 X | 0.0<br>10.0)<br>12.0)<br>10.0)<br>1<br>25.0)<br>R IMP                                                                                                                                                                                                                                                                                                                                                                                                                                                                                                                                                                                                                                                                                                                                                                                                                                                                 | 655<br>644<br>62<br>61<br>59<br>55<br>55<br>54<br>55<br>50<br>50<br>50<br>50<br>50<br>50<br>50<br>50<br>50<br>50<br>50<br>50 | 1       1       2       1       -       -       -       1       -       -       1       -       1       1       1       1       1       1       1       1       1       1       1       1       1       1       1       1       1       1       1       1       1       1       1 | 3-18031-0<br>18023-9<br>2-18032-5<br>18024-7<br>5-18022-2<br>-<br>-<br>1338685-1<br>-<br>18024-8<br>18024-8<br>18024-8<br>18023-2<br>18030-1<br>811242-5<br>690753-2<br>18024-3<br>1338675-1<br>1338675-1<br>1338675-1<br>1338676-1<br>1338676-1<br>1338660-1<br>690125-1<br>690124-1<br>2-22278-7<br>1320922-1<br>354777-1<br>22480-5<br>690212-1<br>1320934-6 | SCR, SET, CUP POINT M6 X 6<br>SCR, SKT HD CAP M4 X 6.0<br>SCR, SKT HD CAP M4 X 6.0<br>SCR, SET, FLT POINT M5 X 2<br>SCR, BTN SKT HD CAP (M4 X<br>SCR, HEX HD CAP M4 X 8.0<br>-<br>-<br>PAWL, FEED<br>-<br>SCR, BTN SKT HD CAP (M4 X<br>SCR, SKT HD CAP M4 X 12.0<br>NUT, HEX, REG M3<br>BUMPER, HOLD DOWN<br>SPACER, TONKER<br>SCR, BTN SKT HD CAP (M3 X<br>CAM, UNIVERSAL PRE FEED<br>CAM, UNIVERSAL POST-FEED<br>APPLICATOR SUBASSEMBLY, HD<br>PLUG, NYLON<br>RAM<br>SHIM SUB-ASSY<br>WASHER, RAM (.115)<br>SCR, BTN SKT HD CAP (M8 X<br>BALL, STEEL<br>SPRING, COMPRESSION<br>DISC, ADJUST, INSULATION C<br>WIRE DISC, ASSEMBLY<br>SPRING, COMPRESSION<br>POST, RAM<br>SUPPORT, TERMINAL<br>SCR, BTN SKT HD CAP (M4 X | 0.0<br>10.0)<br>12.0)<br>10.0)<br>1<br>25.0)<br>R IMP                                                                                                                                                                                                                                                                                                                                                                                                                                                                                                                                                                                                                                                                    | $\begin{array}{c} 644\\ 633\\ 621\\ 61\\ 59\\ 55\\ 55\\ 55\\ 55\\ 55\\ 55\\ 55$ | 1         2           1         -           -         -           1         -           -         -           1         -           -         -           1         -           1         -           1         -           1         -           1         -           1         -           1         -           1         -           1         -           1         -           1         -           1         -           1         -           1         -           1         -           1         -           1         -           1         -           1         -           1         - | $\begin{array}{c} 18023 - 9\\ 2 - 18032 - 5\\ 18024 - 7\\ 5 - 18022 - 2\\ -\\ -\\ -\\ 1338685 - 1\\ -\\ -\\ 18024 - 8\\ 1 - 18023 - 2\\ 18030 - 1\\ 811242 - 5\\ 690753 - 2\\ 18030 - 1\\ 811242 - 5\\ 690753 - 2\\ 18024 - 3\\ 1338675 - 1\\ 1338676 - 1\\ 1338676 - 1\\ 1338676 - 1\\ 1338676 - 1\\ 1338660 - 1\\ 690125 - 1\\ 690125 - 1\\ 690125 - 1\\ 690125 - 1\\ 690125 - 1\\ 690125 - 1\\ 690125 - 1\\ 690124 - 1\\ 2 - 22278 - 7\\ 1320922 - 1\\ 354777 - 1\\ 22480 - 5\\ 690212 - 1\\ 1320934 - 6\\ \end{array}$                                                                              | SCR, SKT HD CAP M4 X 6.0<br>SCR, SET, FLT POINT M5 X 2<br>SCR, BTN SKT HD CAP (M4 X<br>SCR, HEX HD CAP M4 X 8.0<br>-<br>-<br>PAWL, FEED<br>-<br>SCR, BTN SKT HD CAP M4 X 12.0<br>NUT, HEX, REG M3<br>BUMPER, HOLD DOWN<br>SPACER, TONKER<br>SCR, BTN SKT HD CAP (M3 X<br>CAM, UNIVERSAL PRE FEED<br>CAM, UNIVERSAL PRE FEED<br>APPLICATOR SUBASSEMBLY, HD<br>PLUG, NYLON<br>RAM<br>SHIM SUB-ASSY<br>WASHER, RAM (.115)<br>SCR, BTN SKT HD CAP (M8 X<br>BALL, STEEL<br>SPRING, COMPRESSION<br>DISC, ADJUST, INSULATION C<br>WIRE DISC, ASSEMBLY<br>SPRING, COMPRESSION<br>POST, RAM<br>SUPPORT, TERMINAL<br>SCR, BTN SKT HD CAP (M4 X | 0.0<br>10.0)<br>12.0)<br>10.0)<br>1<br>25.0)<br>R IMP                                                                                                                                                                                                                                                                                                                                                                                                                                                                                                                                                                                | 622<br>61<br>60<br>59<br>57<br>55<br>54<br>55<br>51<br>55<br>54<br>55<br>51<br>55<br>51<br>50<br>50<br>50<br>50<br>50<br>50<br>50<br>50<br>50<br>50<br>50<br>50<br>50 | 2<br>1<br>1<br>-<br>-<br>4<br>2<br>1<br>-<br>-<br>1<br>-<br>-<br>1<br>-<br>-<br>-<br>-<br>-<br>-<br>-<br>-<br>-<br>-<br>-<br>-<br>-                                   | $\begin{array}{c} 2-18032-5\\ 18024-7\\ 5-18022-2\\ -\\ -\\ -\\ 1338685-1\\ -\\ -\\ 18024-8\\ 1-18023-2\\ 18024-8\\ 1-18023-2\\ 18024-3\\ 1338675-1\\ 1338675-1\\ 1338675-1\\ 1338675-1\\ 1338675-1\\ 1338675-1\\ 1338660-1\\ 690191-1\\ 1338660-1\\ 690125-1\\ 690124-1\\ 2-18024-6\\ 23241-1\\ 2-22278-7\\ 1320922-1\\ 354777-1\\ 22480-5\\ 690212-1\\ 1320934-6\end{array}$ | SCR, SET, FLT POINT M5 X 2<br>SCR, BTN SKT HD CAP (M4 X<br>SCR, HEX HD CAP M4 X 8.0<br>-<br>PAWL, FEED<br>-<br>SCR, BTN SKT HD CAP M4 X 12.0<br>NUT, HEX, REG M3<br>BUMPER, HOLD DOWN<br>SPACER, TONKER<br>SCR, BTN SKT HD CAP (M3 X<br>CAM, UNIVERSAL PRE FEED<br>CAM, UNIVERSAL PRE FEED<br>SCR, BTN SKT HD CAP (M8 X<br>BALL, STEEL<br>SPRING, COMPRESSION<br>DISC, ADJUST, INSULATION C<br>WIRE DISC, ASSEMBLY<br>SPRING, COMPRESSION<br>POST, RAM<br>SUPPORT, TERMINAL<br>SCR, BTN SKT HD CAP (M4 X | 10.0)<br>12.0)<br>10.0)<br>1<br>25.0)<br>R IMP                                                                                                                                                                                                                                                                                                                                                                                                                                                                                                                                                                                                  | 611<br>600<br>599<br>587<br>556<br>557<br>51<br>500<br>499<br>488<br>475<br>400<br>499<br>400<br>400<br>400<br>399<br>388<br>377<br>365<br>344<br>333 | 1           1           -           -           1           -           4           2           1           -           1           1           1           1           1           1           1           1           1           1           1           1           1           1           1           1           1           1           1           1 | $\begin{array}{c} 18024 - 7 \\ 5 - 18022 - 2 \\ - \\ - \\ 1338685 - 1 \\ - \\ 18024 - 8 \\ 1 - 18023 - 2 \\ 18030 - 1 \\ 8811242 - 5 \\ 690753 - 2 \\ 18024 - 3 \\ 1338675 - 1 \\ 1338675 - 1 \\ 1338675 - 1 \\ 1338675 - 1 \\ 1338675 - 1 \\ 1320999 - 3 \\ 690191 - 1 \\ 1338660 - 1 \\ 690125 - 1 \\ 690125 - 1 \\ 690124 - 1 \\ 2 - 18024 - 6 \\ 23241 - 1 \\ 2 - 22278 - 7 \\ 1320922 - 1 \\ 320922 - 1 \\ 320934 - 6 \\ \end{array}$ | SCR, BTN SKT HD CAP (M4 X<br>SCR, HEX HD CAP M4 X 8.0<br>-<br>PAWL, FEED<br>-<br>SCR, BTN SKT HD CAP (M4 X<br>SCR, SKT HD CAP M4 X 12.0<br>NUT, HEX, REG M3<br>BUMPER, HOLD DOWN<br>SPACER, TONKER<br>SCR, BTN SKT HD CAP (M3 X<br>CAM, UNIVERSAL PRE FEED<br>CAM, UNIVERSAL PRE FEED<br>SPACER, TONKER<br>SCR, BTN SKT HD CAP (M8 X<br>BALL, STEEL<br>SPRING, COMPRESSION<br>DISC, ADJUST, INSULATION C<br>WIRE DISC, ASSEMBLY<br>SPRING, COMPRESSION<br>POST, RAM<br>SUPPORT, TERMINAL<br>SCR, BTN SKT HD CAP (M4 X | 10.0)<br>12.0)<br>10.0)<br>1<br>25.0)<br>R IMP                                                                                                                                                                                                                                                                                                                                                                                                                                                                                                                                                                                    | 600<br>599<br>588<br>577<br>555<br>544<br>50<br>50<br>499<br>488<br>47<br>40<br>40<br>40<br>40<br>40<br>40<br>40<br>399<br>388<br>37<br>355<br>44<br>44<br>40<br>40<br>399<br>388<br>37<br>355<br>44<br>44<br>40<br>399<br>388<br>37<br>355<br>34<br>333<br>333 |                                                                                                                                                                                                                                                                 | -<br>-<br>-<br>-<br>-<br>-<br>-<br>-<br>-<br>-<br>-<br>-<br>-<br>- | - PAWL, FEED - SCR, BTN SKT HD CAP (M4 X SCR, SKT HD CAP M4 X 12.0 NUT, HEX, REG M3 BUMPER, HOLD DOWN SPACER, TONKER SCR, BTN SKT HD CAP (M3 X CAM, UNIVERSAL POST-FEED CAM, UNIVERSAL POST-FEED CAM, UNIVERSAL POST-FEED APPLICATOR SUBASSEMBLY, HD PLUG,NYLON RAM SHIM SUB-ASSY WASHER, RAM (.115) SCR, BTN SKT HD CAP (M8 X BALL, STEEL SPRING, COMPRESSION DISC, ADJUST, INSULATION C WIRE DISC, ASSEMBLY SPRING, COMPRESSION POST, RAM SUPPORT, TERMINAL SCR, BTN SKT HD CAP (M4 X | 10.0)<br>1<br>25.0)<br>RIMP                                                                                                                                                                                                                                                                                                                                                                                                                                                             | 588<br>577<br>566<br>554<br>533<br>522<br>51<br>500<br>498<br>488<br>477<br>466<br>477<br>466<br>477<br>466<br>477<br>400<br>477<br>400<br>477<br>400<br>300<br>300<br>300<br>300<br>300<br>300<br>300<br>300<br>300 | I         -           4         -           2         -           1         -           1         -           1         -           1         -           1         -           1         -           1         -           1         -           1         -           1         -           1         -           1         -           1         -           1         -           1         -           1         -           1         -           1         -           1         -           1         -           1         -           1         -           1         -           1         - | $\begin{array}{c} -\\ 18024 - 8\\ 1 - 18023 - 2\\ 18030 - 1\\ 811242 - 5\\ 690753 - 2\\ 18024 - 3\\ 1338675 - 1\\ 1338675 - 1\\ 1338675 - 1\\ 1320999 - 3\\ 690191 - 1\\ 1338660 - 1\\ 690125 - 1\\ 690125 - 1\\ 690124 - 1\\ 2 - 18024 - 6\\ 23241 - 1\\ 2 - 22278 - 7\\ 1320922 - 1\\ 354777 - 1\\ 22480 - 5\\ 690212 - 1\\ 1320934 - 6\\ \end{array}$                                                                                                                                                                                                                                                | -<br>SCR, BTN SKT HD CAP (M4 X<br>SCR, SKT HD CAP M4 X 12.0<br>NUT, HEX, REG M3<br>BUMPER, HOLD DOWN<br>SPACER, TONKER<br>SCR, BTN SKT HD CAP (M3 X<br>CAM, UNIVERSAL PRE FEED<br>CAM, UNIVERSAL PRE FEED<br>CAM, UNIVERSAL POST-FEED<br>APPLICATOR SUBASSEMBLY, HD<br>PLUG, NYLON<br>RAM<br>SHIM SUB-ASSY<br>WASHER, RAM (.115)<br>SCR, BTN SKT HD CAP (M8 X<br>BALL, STEEL<br>SPRING, COMPRESSION<br>DISC, ADJUST, INSULATION C<br>WIRE DISC, ASSEMBLY<br>SPRING, COMPRESSION<br>POST, RAM<br>SUPPORT, TERMINAL<br>SCR, BTN SKT HD CAP (M4 X | 10.0)<br>1<br>25.0)<br>RIMP                                                                                                                                                                                                                                                                                                                                                                                                                                                                                                                    | $\begin{array}{c} 577\\ 566\\ 5554\\ 543\\ 522\\ 511\\ 500\\ 49\\ 488\\ 522\\ 511\\ 500\\ 49\\ 49\\ 49\\ 49\\ 49\\ 49\\ 49\\ 49\\ 40\\ 40\\ 39\\ 38\\ 37\\ 36\\ 33\\ 33\\ 33\\ 33\\ 33\\ 33\\ 33\\ 33\\ 33$ | I         -           4         -           2         -           1         -           1         -           1         -           1         -           1         -           1         -           1         -           1         -           1         -           1         -           1         -           1         -           1         -           1         -           1         -           1         -           1         -           1         -           1         -           1         -           1         -           1         -           1         -           1         - | $\begin{array}{c} -\\ 18024 - 8\\ 1 - 18023 - 2\\ 18030 - 1\\ 811242 - 5\\ 690753 - 2\\ 18024 - 3\\ 1338675 - 1\\ 1338675 - 1\\ 1338675 - 1\\ 1320999 - 3\\ 690191 - 1\\ 1338660 - 1\\ 690125 - 1\\ 690125 - 1\\ 690124 - 1\\ 2 - 18024 - 6\\ 23241 - 1\\ 2 - 22278 - 7\\ 1320922 - 1\\ 354777 - 1\\ 22480 - 5\\ 690212 - 1\\ 1320934 - 6\\ \end{array}$                                                                                                                                                                                                                                                | -<br>SCR, BTN SKT HD CAP (M4 X<br>SCR, SKT HD CAP M4 X 12.0<br>NUT, HEX, REG M3<br>BUMPER, HOLD DOWN<br>SPACER, TONKER<br>SCR, BTN SKT HD CAP (M3 X<br>CAM, UNIVERSAL PRE FEED<br>CAM, UNIVERSAL PRE FEED<br>CAM, UNIVERSAL POST-FEED<br>APPLICATOR SUBASSEMBLY, HD<br>PLUG, NYLON<br>RAM<br>SHIM SUB-ASSY<br>WASHER, RAM (.115)<br>SCR, BTN SKT HD CAP (M8 X<br>BALL, STEEL<br>SPRING, COMPRESSION<br>DISC, ADJUST, INSULATION C<br>WIRE DISC, ASSEMBLY<br>SPRING, COMPRESSION<br>POST, RAM<br>SUPPORT, TERMINAL<br>SCR, BTN SKT HD CAP (M4 X | 10.0)<br>1<br>25.0)<br>RIMP                                                                                                                                                                                                                                                                                                                                                                                                                                                                                                                    | 566<br>557<br>544<br>522<br>502<br>499<br>488<br>477<br>466<br>477<br>466<br>477<br>466<br>477<br>400<br>477<br>400<br>477<br>400<br>477<br>400<br>388<br>377<br>307<br>307<br>307<br>307<br>307<br>307<br>307<br>307<br>307 | - 4<br>2<br>1<br>1<br>1<br>1<br>1<br>1<br>1<br>1<br>1<br>1<br>1<br>1<br>1                                                                                                                                                    | $\begin{array}{c} -\\ 18024 - 8\\ 1 - 18023 - 2\\ 18030 - 1\\ 811242 - 5\\ 690753 - 2\\ 18024 - 3\\ 1338675 - 1\\ 1338675 - 1\\ 1338675 - 1\\ 1320999 - 3\\ 690191 - 1\\ 1338660 - 1\\ 690125 - 1\\ 690125 - 1\\ 690124 - 1\\ 2 - 18024 - 6\\ 23241 - 1\\ 2 - 22278 - 7\\ 1320922 - 1\\ 354777 - 1\\ 22480 - 5\\ 690212 - 1\\ 1320934 - 6\\ \end{array}$ | -<br>SCR, BTN SKT HD CAP (M4 X<br>SCR, SKT HD CAP M4 X 12.0<br>NUT, HEX, REG M3<br>BUMPER, HOLD DOWN<br>SPACER, TONKER<br>SCR, BTN SKT HD CAP (M3 X<br>CAM, UNIVERSAL PRE FEED<br>CAM, UNIVERSAL PRE FEED<br>CAM, UNIVERSAL POST-FEED<br>APPLICATOR SUBASSEMBLY, HD<br>PLUG, NYLON<br>RAM<br>SHIM SUB-ASSY<br>WASHER, RAM (.115)<br>SCR, BTN SKT HD CAP (M8 X<br>BALL, STEEL<br>SPRING, COMPRESSION<br>DISC, ADJUST, INSULATION C<br>WIRE DISC, ASSEMBLY<br>SPRING, COMPRESSION<br>POST, RAM<br>SUPPORT, TERMINAL<br>SCR, BTN SKT HD CAP (M4 X | 10.0)<br>1<br>25.0)<br>RIMP                                                                                                                                                                                                                                                                                                                                                                                                                                                                                                                    | 5554<br>54<br>50<br>50<br>49<br>49<br>40<br>40<br>40<br>40<br>40<br>40<br>40<br>40<br>40<br>40<br>39<br>30<br>33<br>33<br>55<br>20<br>50<br>49<br>49<br>40<br>40<br>40<br>40<br>39<br>30<br>30<br>30<br>30<br>30<br>30<br>30<br>30<br>30<br>30<br>30<br>30<br>30 | 4<br>2<br>1<br>1<br>1<br>1<br>1<br>1<br>1<br>1<br>1<br>1<br>1<br>1<br>1                                                                                                                                                                                          | -18023-2<br>18030-1<br>811242-5<br>690753-2<br>18024-3<br>1338675-1<br>1338675-1<br>1320999-3<br>690191-1<br>1338660-1<br>690125-1<br>690125-1<br>690125-1<br>690124-1<br>2-2278-7<br>1320922-1<br>354777-1<br>22480-5<br>690212-1<br>1320934-6 | SCR, SKT HD CAP M4 X 12.0<br>NUT, HEX, REG M3<br>BUMPER, HOLD DOWN<br>SPACER, TONKER<br>SCR, BTN SKT HD CAP (M3 X<br>CAM, UNIVERSAL PRE FEED<br>CAM, UNIVERSAL POST-FEED<br>APPLICATOR SUBASSEMBLY, HD<br>PLUG,NYLON<br>RAM<br>SHIM SUB-ASSY<br>WASHER, RAM (.115)<br>SCR, BTN SKT HD CAP (M8 X<br>BALL, STEEL<br>SPRING, COMPRESSION<br>DISC, ADJUST, INSULATION C<br>WIRE DISC, ASSEMBLY<br>SPRING, COMPRESSION<br>POST, RAM<br>SUPPORT, TERMINAL<br>SCR, BTN SKT HD CAP (M4 X | 10.0)<br>1<br>25.0)<br>RIMP                                                                                                                                                                                                                                                                                                                                                                                                                                                      | 544<br>533<br>522<br>511<br>499<br>48<br>46<br>455<br>44<br>45<br>44<br>4<br>40<br>40<br>399<br>383<br>37<br>36<br>35<br>34<br>433 | I         I           I         I           I         I           I         I           I         I           I         I           I         I           I         I           I         I           I         I           I         I           I         I           I         I           I         I           I         I           I         I           I         I           I         I           I         I           I         I           I         I           I         I           I         I           I         I           I         I           I         I           I         I           I         I           I         I           I         I           I         I           I         I           I         I           I         I           I         I           I         I | 18030-1           811242-5           690753-2           1338675-1           1338676-1           1320999-3           690191-1           1338660-1           690125-1           690124-1           2-22278-7           1320922-1           354777-1           22480-5           690212-1           1320934-6                                                                                                                                                                                                                                                                                                                                                                                                                                                                                                    | SCR, SKT HD CAP M4 X 12.0<br>NUT, HEX, REG M3<br>BUMPER, HOLD DOWN<br>SPACER, TONKER<br>SCR, BTN SKT HD CAP (M3 X<br>CAM, UNIVERSAL PRE FEED<br>CAM, UNIVERSAL POST-FEED<br>APPLICATOR SUBASSEMBLY, HD<br>PLUG,NYLON<br>RAM<br>SHIM SUB-ASSY<br>WASHER, RAM (.115)<br>SCR, BTN SKT HD CAP (M8 X<br>BALL, STEEL<br>SPRING, COMPRESSION<br>DISC, ADJUST, INSULATION C<br>WIRE DISC, ASSEMBLY<br>SPRING, COMPRESSION<br>POST, RAM<br>SUPPORT, TERMINAL<br>SCR, BTN SKT HD CAP (M4 X | 10.0)<br>1<br>25.0)<br>RIMP                                                                                                                                                                                                                                                                                                                                                                                                                                                      | 5335<br>5225<br>5115<br>4994<br>48847<br>466<br>4554<br>444<br>4334<br>422<br>411<br>399<br>388<br>37<br>366<br>355<br>344<br>333 | -         -           -         -           -         -           -         -           -         -           -         -           -         -           -         -           -         -           -         -           -         -           -         -           -         -           -         -           -         -           -         -           -         -           -         -           -         -           -         -           -         -           -         -           -         -           -         -           -         -           -         -           -         -           -         -           -         -           -         -           -         -           -         -           -         -           -         -           -         -           -         - | 8     242 - 5<br>6 90 7 53 - 2<br>  8024 - 3<br>  3386 75 - 1<br>  3386 75 - 1<br>  3386 76 - 1<br>  3386 60 - 1<br>  3386 60 - 1<br>6 90 1 25 - 1<br>6 90 1 25 - 1<br>6 90 1 24 - 1<br>2 - 180 24 - 6<br>2324 1 - 1<br>2 - 222 78 - 7<br>  320 922 - 1<br>3 54777 - 1<br>22480 - 5<br>6 90 212 - 1<br>  320 934 - 6                                                                                                                                                                                                                                                                                                                                                                                                                                                                                          | BUMPER, HOLD DOWN<br>SPACER, TONKER<br>SCR, BTN SKT HD CAP (M3 X<br>CAM, UNIVERSAL PRE FEED<br>CAM, UNIVERSAL POST-FEED<br>APPLICATOR SUBASSEMBLY, HD<br>PLUG,NYLON<br>RAM<br>SHIM SUB-ASSY<br>WASHER, RAM (.115)<br>SCR, BTN SKT HD CAP (M8 X<br>BALL, STEEL<br>SPRING, COMPRESSION<br>DISC, ADJUST, INSULATION C<br>WIRE DISC, ASSEMBLY<br>SPRING, COMPRESSION<br>POST, RAM<br>SUPPORT, TERMINAL<br>SCR, BTN SKT HD CAP (M4 X | I<br>25.0)<br>RIMP                                                                                                                                                                                                                                                                                                                                                                                                              | 511<br>500<br>499<br>488<br>477<br>466<br>455<br>444<br>433<br>422<br>41<br>400<br>399<br>388<br>377<br>366<br>355<br>344<br>333 |                                                                                                                                  | 690753-2<br>18024-3<br>1338675-1<br>1338676-1<br>1320999-3<br>690191-1<br>1338660-1<br>690125-1<br>690124-1<br>2-18024-6<br>23241-1<br>2-22278-7<br>1320922-1<br>354777-1<br>22480-5<br>690212-1<br>1320934-6 | SPACER, TONKER<br>SCR, BTN SKT HD CAP (M3 X<br>CAM, UNIVERSAL PRE FEED<br>CAM, UNIVERSAL POST-FEED<br>APPLICATOR SUBASSEMBLY, HD<br>PLUG,NYLON<br>RAM<br>SHIM SUB-ASSY<br>WASHER, RAM (.115)<br>SCR, BTN SKT HD CAP (M8 X<br>BALL, STEEL<br>SPRING, COMPRESSION<br>DISC, ADJUST, INSULATION C<br>WIRE DISC, ASSEMBLY<br>SPRING, COMPRESSION<br>POST, RAM<br>SUPPORT, TERMINAL<br>SCR, BTN SKT HD CAP (M4 X | I<br>25.0)<br>RIMP                                                                                                                                                                                                                                                                                                                                                                                         | 50<br>49<br>48<br>47<br>46<br>45<br>44<br>43<br>42<br>41<br>40<br>39<br>38<br>37<br>36<br>35<br>34<br>33 |                                                                                                          | 18024-3         1338675-1         132099-3         690191-1         1338660-1         690125-1         690124-1         2-18024-6         23241-1         2-22278-7         1320922-1         354777-1         22480-5         690212-1         1320934-6 | SCR, BTN SKT HD CAP (M3 X<br>CAM, UNIVERSAL PRE FEED<br>CAM, UNIVERSAL POST-FEED<br>APPLICATOR SUBASSEMBLY, HD<br>PLUG,NYLON<br>RAM<br>SHIM SUB-ASSY<br>WASHER, RAM (.115)<br>SCR, BTN SKT HD CAP (M8 X<br>BALL, STEEL<br>SPRING, COMPRESSION<br>DISC, ADJUST, INSULATION C<br>WIRE DISC, ASSEMBLY<br>SPRING, COMPRESSION<br>POST, RAM<br>SUPPORT, TERMINAL<br>SCR, BTN SKT HD CAP (M4 X | I<br>25.0)<br>RIMP                                                                                                                                                                                                                                                                                                                                                                       | 49<br>48<br>47<br>46<br>45<br>44<br>43<br>42<br>41<br>40<br>39<br>38<br>37<br>36<br>35<br>35<br>34<br>33 | I         I           I         I           I         I           I         I           I         I           I         I           I         I           I         I           I         I           I         I           I         I           I         I           I         I           I         I           I         I           I         I           I         I           I         I           I         I           I         I           I         I           I         I           I         I           I         I           I         I           I         I           I         I           I         I           I         I           I         I           I         I           I         I           I         I           I         I | 338675-1<br>  338676-1<br>  320999-3<br>690191-1<br>  338660-1<br>690125-1<br>690125-1<br>2-18024-6<br>23241-1<br>2-22278-7<br>  320922-1<br>354777-1<br>22480-5<br>690212-1<br>  320934-6                                                                                                                                                                                                                                                                                                                                                                                                                                                                                                                                                                        | CAM, UNIVERSAL PRE FEED<br>CAM, UNIVERSAL POST-FEED<br>APPLICATOR SUBASSEMBLY, HD<br>PLUG,NYLON<br>RAM<br>SHIM SUB-ASSY<br>WASHER, RAM (.115)<br>SCR, BTN SKT HD CAP (M8 X<br>BALL, STEEL<br>SPRING, COMPRESSION<br>DISC, ADJUST, INSULATION C<br>WIRE DISC, ASSEMBLY<br>SPRING, COMPRESSION<br>POST, RAM<br>SUPPORT, TERMINAL<br>SCR, BTN SKT HD CAP (M4 X | I<br>25.0)<br>RIMP                                                                                                                                                                                                                                                                                                                                          | 48<br>47<br>46<br>45<br>44<br>43<br>42<br>41<br>40<br>39<br>38<br>37<br>36<br>35<br>35<br>34<br>33 |                                                                                                    | 320999-3<br>690191-1<br>  338660-1<br>690125-1<br>690124-1<br>2-18024-6<br>23241-1<br>2-2278-7<br>  320922-1<br>354777-1<br>22480-5<br>690212-1<br>  320934-6 | APPLICATOR SUBASSEMBLY, HD<br>PLUG,NYLON<br>RAM<br>SHIM SUB-ASSY<br>WASHER, RAM (.115)<br>SCR, BTN SKT HD CAP (M8 X<br>BALL, STEEL<br>SPRING, COMPRESSION<br>DISC, ADJUST, INSULATION C<br>WIRE DISC, ASSEMBLY<br>SPRING, COMPRESSION<br>POST, RAM<br>SUPPORT, TERMINAL<br>SCR, BTN SKT HD CAP (M4 X | 25.0)<br>RIMP                                                                                                                                                                                                                                                                                        | 46<br>45<br>44<br>43<br>42<br>41<br>40<br>39<br>38<br>37<br>36<br>35<br>35<br>34<br>33 |                                                                                        | 690191-1<br>1338660-1<br>690125-1<br>690124-1<br>2-18024-6<br>23241-1<br>2-22278-7<br>1320922-1<br>354777-1<br>22480-5<br>690212-1<br>1320934-6 | PLUG,NYLON<br>RAM<br>SHIM SUB-ASSY<br>WASHER, RAM (.115)<br>SCR, BTN SKT HD CAP (M8 X<br>BALL, STEEL<br>SPRING, COMPRESSION<br>DISC, ADJUST, INSULATION C<br>WIRE DISC, ASSEMBLY<br>SPRING, COMPRESSION<br>POST, RAM<br>SUPPORT, TERMINAL<br>SCR, BTN SKT HD CAP (M4 X | 25.0)<br>RIMP                                                                                                                                                                                                                                                          | 45<br>44<br>43<br>42<br>41<br>40<br>39<br>38<br>37<br>36<br>35<br>34<br>33 |                                                                            | 338660-1<br>690 25-1<br>690 24-1<br>2-18024-6<br>23241-1<br>2-2278-7<br>  320922-1<br>354777-1<br>22480-5<br>6902 2-1<br>  320934-6 | RAM<br>SHIM SUB-ASSY<br>WASHER, RAM (.115)<br>SCR, BTN SKT HD CAP (M8 X<br>BALL, STEEL<br>SPRING, COMPRESSION<br>DISC, ADJUST, INSULATION C<br>WIRE DISC, ASSEMBLY<br>SPRING, COMPRESSION<br>POST, RAM<br>SUPPORT, TERMINAL<br>SCR, BTN SKT HD CAP (M4 X | RIMP                                                                                                                                                                                                                                                     | 44<br>43<br>42<br>41<br>40<br>39<br>38<br>37<br>36<br>35<br>34<br>33 |                                                                      | 690125-1<br>690124-1<br>2-18024-6<br>23241-1<br>2-22278-7<br>1320922-1<br>354777-1<br>22480-5<br>690212-1<br>1320934-6 | SHIM SUB-ASSY<br>WASHER, RAM (.115)<br>SCR, BTN SKT HD CAP (M8 X<br>BALL, STEEL<br>SPRING, COMPRESSION<br>DISC, ADJUST, INSULATION C<br>WIRE DISC, ASSEMBLY<br>SPRING, COMPRESSION<br>POST, RAM<br>SUPPORT, TERMINAL<br>SCR, BTN SKT HD CAP (M4 X | RIMP                                                                                                                                                                                                                                              | 43<br>42<br>41<br>40<br>39<br>38<br>37<br>36<br>35<br>35<br>34<br>33 |                                                                      | 2-18024-6<br>23241-1<br>2-22278-7<br>1320922-1<br>354777-1<br>22480-5<br>690212-1<br>1320934-6 | SCR, BTN SKT HD CAP (M8 X<br>BALL, STEEL<br>SPRING, COMPRESSION<br>DISC, ADJUST, INSULATION C<br>WIRE DISC, ASSEMBLY<br>SPRING, COMPRESSION<br>POST, RAM<br>SUPPORT, TERMINAL<br>SCR, BTN SKT HD CAP (M4 X | RIMP                                                                                                                                                                                                       | 4  <br>40<br>39<br>38<br>37<br>36<br>35<br>35<br>34<br>33 |                                                           | 23241-1<br>2-22278-7<br>1320922-1<br>354777-1<br>22480-5<br>690212-1<br>1320934-6 | BALL, STEEL<br>SPRING, COMPRESSION<br>DISC, ADJUST, INSULATION C<br>WIRE DISC, ASSEMBLY<br>SPRING, COMPRESSION<br>POST, RAM<br>SUPPORT, TERMINAL<br>SCR, BTN SKT HD CAP (M4 X | RIMP                                                                                                                                                                          | 40<br>39<br>38<br>37<br>36<br>35<br>35<br>34<br>33 |                                                    | 2-22278-7<br>1320922-1<br>354777-1<br>22480-5<br>690212-1<br>1320934-6 | SPRING, COMPRESSION<br>DISC, ADJUST, INSULATION C<br>WIRE DISC, ASSEMBLY<br>SPRING, COMPRESSION<br>POST, RAM<br>SUPPORT, TERMINAL<br>SCR, BTN SKT HD CAP (M4 X |                                                                                                                                                                | 39<br>38<br>37<br>36<br>35<br>34<br>33 |                                        | 320922-1<br>354777-1<br>22480-5<br>690212-1<br>  320934-6 | DISC, ADJUST, INSULATION C<br>WIRE DISC, ASSEMBLY<br>SPRING, COMPRESSION<br>POST, RAM<br>SUPPORT, TERMINAL<br>SCR, BTN SKT HD CAP (M4 X |                                                                                                                                         | 38<br>37<br>36<br>35<br>35<br>34<br>33 | <br> <br>                              | 22480-5<br>690212-1<br>1320934-6 | SPRING, COMPRESSION<br>POST, RAM<br>SUPPORT, TERMINAL<br>SCR, BTN SKT HD CAP (M4 X | 20.0)                                                                              | 36<br>35<br>34<br>33 |                      | 690212-1<br>1320934-6 | POST, RAM<br>SUPPORT, TERMINAL<br>SCR, BTN SKT HD CAP (M4 X | 20.0)                                                       | 35<br>34<br>33 | 1              | 1320934-6 | SUPPORT, TERMINAL<br>SCR, BTN SKT HD CAP (M4 X | 20.0)                                          | : 34<br>: 33 |              |  | SCR, BTN SKT HD CAP (M4 X | 20.0)                     | 33    |    |  | WASHED FLAT DEC MA |                    |  | 1 | 18027-2 | WASHER, FLAT, REG M4 |                      | 32 | 1  | 1-18023-2 | SCR, SKT HD CAP M4 X 12.0 |                           | 31 | 1  | 1320908-1 | SPACER, STRIP GUIDE<br>STRIP GUIDE ASSEMBLY |                                             | 30 | 1  | 1-455888-0 | SPACER, CRIMPER |                 | 28 | 2  | I-22284-0 | SPRING, COMPRESSION |                     | 27 |    | 356835-1 | LEVER, DRAG RELEASE |                     | 26 | <br> | 240792-1<br>1320928-1 | DRAG, TERMINAL<br>PLATE, STRIP GUIDE |                                      | 25 | 1  | 980371-4 | SCR, SKT HD SHLDR 5.0 DIA | X 6.0                     | 23    | 1  | 690472-2 | STRIPPER |          | 22 | 1  | 1-18023-1 | SCR, SKT HD CAP M4 X 10.0 |                           | 21 | 4  | 18025-2<br>690472-1 | WASHER, SPRG LOCK, REG M4<br>STRIPPER |                                       | 20 | -  | - |   |  | 18 | -  | 338684-1 | SHEAR HOLDER, FRONT |                     | 1   7 | -     | - | - |   | 16 | -  | - | - |   | 15 | -  | - | - |   | 14 | 1  | 3-22280-3 | SPRING, COMPRESSION |                     | 12 | 1  | 356885-4 | STOP, SHEAR |             |  | <br> |      |  |  | <u>  0</u><br>  9 |                   |  | ANVIL, COMBINATION |                    | 8 | - | - | - |   | 7 | - | - | - |   | 6 |   |  | DEPRESSOR, SHEAR |                  | 5 |   |  |  |  | 3 |   |  | SPACER, CRIMPER |                 | 2 | 1 | 2 -   4900   9 - 4 | CRIMPER, WIRE PREMIUM |                       | 1 |   |  | DESCRIPTION |             | I TEN<br>NO |             |  |  | c S | 1 110 | -     |   | nutrisburg, in |                |  | APVD | 01MAY2008<br>CLIFFORD<br>KT SPEC | SIDE FEED HDI APPLI              | CATOR               |       | M., 1 |       | - |   |  | PRODU<br>- |            | SLZE CASE CODE DRAWING NO | RE                        | STRICTED | M<br>PRODU<br>-<br>APPLI |                          |  |  | - |   |  |  |  |  |  |
|                                                                                                                                                                                                                                                                                                                                                                                                                                                                                                                                                                                                                                                                                                                                                                                                                                                                                                                                                                                                                                                                                                                                                                                                                                                                                                                                                                                                                                                                                                                                                                                                                                                                                                                                                                                                                                                                                                                                                                                                                                                                                                                                                                                                                                                                                                                                                                                                                                                                                                                                                                                                                                                                                                                                                                                                                                                                                                                                                                                                                                                                                                                                                                                                                                                                                                                                                                                                                                                                                                                                                                                                                                                                                                                                                                                                                                                                                                                                                                                                                                                                                                                                                                                                                                                                                                                                                                                                                                                                                                                                                                                                                                                                                                                                                                                                                                                                                                                                                                                                                                                                                                                                                                                                                                                                                                                                                                                                                                                                                                                                                                                                                                                                                                                                                                                                                                                                                                                                                                                                                                                                                                                                                                                                                                                                                                                                                                                                                                                                                                                                                                                                                                                                                                                                                                                                                                                                                                                                                                                                                                                                                                                                                                                                                                                                                                                                                                                                                                                                                                                                                                                                                                                                                                                                                                                                                                                                                                                                                                                                                                                                                                                                                                                                                                                                                                                                                                                                                                                                                                                                                                                                                                                                                                                                                                                                                                                                                                                                                                                                                                                                                                                                                                                                                                                                                                                                                                                                                                                                                                                                                                                                                                                                                                                                                                                                                                                                                                                                                                                                                                                                                                                                                                                                                                                                                                                                                                                                                                                                                                                                                                                                                                                                                                                                                                                                                                                                                                                                                                                                                                                                                                                                                                                                                                                                                                                                                                                                                                                                                                                                                                                                                                                                                                                                                                                                                                                                                                                                                                                                                                                                                                                                                                                                                                                                                                                                                                                                                                                                                                                                                                                                                                                                                                                                                                                                                                                                                                                                                                                                                                                                                                                                                                                                                                                                                                                                                                                                                                                                                                                                                                                                                                                                                                                                                                                                                                                                                                                                                                                                                                                                                                                                                                                                                                                                                                                                                                                                                                                                                                                                                                                                                                                                                                                                                                                                                                                                                                                                                                                                                                                                                                                                                                                                                                                                                                                                                                                                                                                                                                                                                                                                                                                                                                                                                                                                                                                                                                                                                                                                                                                                                                                                                                                                                                                                                                                                                                                                                                                                                                                                                                                                                                                                                                                                                                                                                                                                                                                                                                                                                                                                                                                                                                                                                                                                                                                                                                                                                                                                                                                                                                                                                                                                                                                                                                                                                                                                                                                                                                                                                                                                                                                                                                                                                                                                                                                                                                                                                                                                                                                                                                                                                                                                                                                                                                                                                                                                                                                                                                                                                                                                                                                                                                                                                                                                                                                                                                                                                                                                                                                                                                                                                                                                                                                                                                                                                                                                                                                                                                                                                                                                                                                                                                                                                                                                                                                                                                                                                                                                                                                                                                                                                                                                                                                                                                                                                                                                                                                                                                                                                                                                                                                                                                                                                                                                                                                                                                                                                                                                                                                                                                                                                                                                                                                                                                                                                                                                                                                                                                                                                                                                                                                                                                                                                                                                                                                                                                                                                                                                                                                                                                                                                                                                                                                                                                                                                                                                                                                                                                                                                                                                                                                                                                                                                                                                                                                                                                                                                                                                                                                                                                                                                                                                                                                                                                                                                                                                                                                                                                                                                                                                                                                                                                                                                                                                                                                                                                                                                                                                                                                                                                                                                                                                                                                                                                                                                                                                                                                                                                                                                                                                                                                                                                                                                                                                                                                                                                                                                                                                                                                                                                                                                                                                                                                                                                                                                                                                                                                                                                                                                                                                                                                                                                                                                                                                                                                                                                                                                                                                                                                                                                                                                                                                                                                                                                                                                                                                                                                                                                                                                                                                                                                                                                                                                                                                                                                                                                                                                                                                                                                                                                                                                                                                                                                                                                                                                                                                                                                                                                                                                                                                                                                                                                                                                                                                                                                                                                                                                                                                                                                                                                                                                                                                                                                                                                                                                                                                                                                                                                                                                                                                                                                                                                                                                                                                                                                                                                                                                                                                                                                                                                                                                                                                                                                                                                                                                                                                                                                                                                                                                                                                                                                                                                                                                                                                                                                                                                                                                                                                                                                                                                                                                                                                                                                                                                                                                                                                                                                                                                                                                                                                                                                                                                                                                                                                                                                                                                                                                                                                                                                                                                                                                                                                                                                                                                                                                                                                                                                                                                                                                                                                                                                                                                                                                                                                                                                                                                                                                                                                                                                                                                                                                                                                                                                                                                                                                                                                                                                                                                                                                                                                                                                                                                                                                                                                                                                                                                                                                                                                                                                                                                                                                                                                                                                                                                                                                                                                                                                                                                                                                                                                                                                                                                                                                                                                                                                                                                                                                                                                                                                                                                                                                                                                                                                                                                                                                                                                                                                                                                                                                                                                                                                                                                                                                                                                                                                                                                                                                                                                                                                                                                                                                                                                                                                                                                                                                                                                                                                                                                                                                                                                                                                                                                                                                                                                                                                                                                                                                                                                                                                                                                                                                                                                                                                                                                                                                                                                                                                                                                                                                                                                                                                                                                                                                                                                                                                                                                                                                                                                                                                                                                                                                                                                                                                                                                                                                                                                                                                                                                                                                                                                                                                                                                                                                                                                                                                                                                                                                                                                                                                                                                                                                                                                                                                                                                                                                                                                                                                                                                                                                                                                                                                                                                                                                                                                                                                                                                                                                                                                                                                                                                                                                                                                                                                                                                                                                                                                                                                                                                                                                                                                                                                                                                                                                                                                                                                                                                                                                                                                                                                                                                                                                                                                                                                                                                                                                                                                                                                                                                                                                                                                                                                                                                                                                                                                                                                                                                                                                                                                                                                                                                                                                                                                                                                                                                                                                                                                                                                                                                                                                                                                                                                                                                                                                                                                                                                                                                                                                                                                                                                                                                                                                                                                                                                                                                                                                                                                                                                                                                                                                                                                                                                                                                                                                                                                                                                                                                                                                                                                                                                                                                                                                                                                                                                                                                                                                                                                                                                                                                                                                                                                                                                                                                                                                                                                                                                                                                                                                                                                                                                                                                                                                                                                                                                                                                                                                                                                                                                                                                                                                                                                                                                                                                                                                                                                                                                                                                                                                                                                                                                                                                                                                                                                                                                                                                                                                                                                                                                                                                                                                                                                                                                                                                                                                                                                                                                                                                                                                                                                                                                                                                                                                                                                                                                                                                                                                                                                                                                                                                                                                                                                                                                                                                                                                                                                                                                                                                                                                                                                                                                                                                                                                                                                                                                                                                                                                                                                                                                                                                                                                                                                                                                                                                                                                                                                                                                                                                                                                                                                                                                                                                                                                                                                                                                                                                                                                                                                                                                                                                                                                                                                                                                                                                                                                                                                                                                                                                                                                                                                                                                                                                                                                                                                                                                                                                                                                                                                                                                                                                                                                                                                                                                                                                                                                                                                                                                                                                                                                                                                                                                                                                                                                                                                                                                                                                                                                                                                                                                                                                                                                                                                                                                                                                                                                                                                                                                                                                                                                                                                                                                                                                                                                                                                                                                                                                                                                                                                                                                                                                                                                                                                                                                                                                                                                                                                                                                                                                                                                                                                                                                                                                                                                                                                                                                                                                                                                                                                                                                                                                                                                                                                                                                                                                                                                                                                                                                      | REVISIONS<br>DESCRIPTION<br>ECO-08-013077<br>-<br>DOCUMENTATION PACKAGE<br>-<br>-<br>PLATE, IDENTIFICATION<br>SCREW, DRIVE<br>-<br>WASHER, FLAT PRECISION<br>SCR, SET, CUP POINT M6 X 6<br>SCR, SET, CUP POINT M6 X 6.0<br>SCR, SET, CUP POINT M5 X 2<br>SCR, BTN SKT HD CAP M4 X 8.0<br>-<br>PAWL, FEED<br>-<br>SCR, ST, HD CAP M4 X 8.0<br>-<br>PAWL, FEED<br>-<br>SCR, ST HD CAP M4 X 12.0<br>NUT, HEX, REG M3<br>BUMPER, HOLD DOWN<br>SPACER, TONKER<br>SCR, BTN SKT HD CAP (M4 X<br>SCR, BTN SKT HD CAP (M3 X<br>CAM, UNIVERSAL PRE FEED<br>APPLICATOR SUBASSEMBLY, HD<br>PLUG,NYLON<br>RAM<br>SHIM SUB-ASSY<br>WASHER, RAM (.115)<br>SCR, BTN SKT HD CAP (M8 X<br>BALL, STEEL<br>SPRING, COMPRESSION<br>DISC, ADJUST, INSULATION C<br>WIRE DISC, ASSEMBLY<br>SPRING, COMPRESSION<br>POST, RAM<br>SUPPORT, TERMINAL<br>SCR, BTN SKT HD CAP (M4 X                                                                                                                                                                                                                                                                                                                                                                                                                                                                                                                                                                                                                                                                                                                                                                                                                                                                                                                                                                                                                                                                                                                                          | 27Mx2200 L.<br>27Mx2200 L.<br>0<br>0<br>0<br>0<br>0<br>0<br>0<br>0<br>0<br>0<br>0<br>0<br>0<br>0<br>0<br>0<br>0<br>0<br>0                                                                                                                                                                                                                                                                                                                                                                                                                                                                                                                                                                                                                                                                                                                                                                                             | 733           72           711           700           69           688           67           666           533           62           51           52           51           50           54           533           52           51           50           447           433           42           41           40           39           388           37           36           35           35           35 |                                                                                                                                                                                                                                                                                                                                                                                                                                        |                                                                                                                                                                                                                                                                                                                                                                                                                                                                                                                                                                                                                                                                                                                                                                                                                 |                                                                                                                                                                                                                                                                                                                                                                                                                                                                                                                                                                                                                                                                                                                                                                                                                 |                                                                                                                           |                                                                                                                                                                                                                                                                                                                                                                                                                                        |                                                                                                                                                                                                                                                                                                                                                                                                                                                                                                                                                                                                                                                                                                                                                                                                               |                                                                                                                                                                                                                                                                                                                                                                                                                                                                                                                                                                                                                                                                                                                                                                                                               |                                                                                                                                                                                                                                                                                                                                                                             |                                                       |                                                                                                                                                                                                                                                                                                                            |                                                                                                                                                                                                                                                                                                                                                                                                                                                                                                                                                                                                                                                                                                                                                                                                               |                                                                                                                                                                                                                                                                                                                                                                                                                                                                                                                                                                                                                                                                                                                                                                                                               |                                                                                                                                                                                                                                                                                                                                                                             |                                                       |                                                                                                                                                                                                                                                                                                                            |                                                                                                                                                                                                                                                                                                                                                                                                                                                                                                                                                                                                                                                                                                                                                                                                               |                                                                                                                                                                                                                                                                                                                                                                                                                                                                                                                                                                                                                                                                                                                                                                                                               |                                                                                                                                                                                                                                                                                                                                                                             |                                                       |                                                                                                                                                                                                                                                                                                                            |                                                                                                                                                                                                                                                                                                                                                                                                                                                                                                                                                                                                                                                                                                                                                                                                               |                                                                                                                                                                                                                                                                                                                                                                                                                                                                                                                                                                                                                                                                                                                                                                                                               |                                                                                                                                                                                                                                                                                                                                                                             |                                                       |                                                                                                                                                                                                                                                                                                                            |                                                                                                                                                                                                                                                                                                                                                                                                                                                                                                                                                                                                                                                                                                                                                                                                               |                                                                                                                                                                                                                                                                                                                                                                                                                                                                                                                                                                                                                                                                                                                                                                                                               |                                                                                                                                                                                                                                                                                                                                                                             |                                                       |                                                       |                                                                                                                                                    |                                                                                                                                                                                                                                                                                                                                                                             |                                                                                                                                                                                                                                                                                                                                                                             |                                                       |                                                                                                                                                                      |                                                                                                                                                                      |                                                                                                                                                                                                                                                                                                                                                                                                                                                                                                                                                                                                                                                                                                                                                                                                                                                                                                                                                                                                                                                                                                                                                                                                                                                                                                                                                                                                                                                                                                                                                                                                                                                                                                                                                                                                                                                                                                                                                                                                |                                                                                                                                                                                                                                                                                                                                                                                                                                                                                                                                                                                                                                                                                                                                                                                                                                                                                                                                                                                                                                                                                                                                                                                                                                                                                                                                                                                                                                                                                                                                                                                                                                                                                                                                                                                                                                                                                                                                                                                                |                                                                                                                                                                                                                                                                                                                                                                                                                                                                                                                                                                                                                                           |                                                                                                                                                                                                                                                                                                                                                                                             |                                                                                                                                                                                                                                                                                                                                                                                             |                                                                                                                                                                                                                                                                                                                                                                                                                                                                                                                                                                                                                                                                                                                                                                                                                                                                                                                                                                                                                                                                                                                                                                                                                                                                                                                                                                                                                                                                                                                                                                                                                                                                                                                                                                                                                                                                                                                                                                                                |                                                                                                                                                                                                                                                                                                                                                                                                                                                                                                                                                                                                                                                                                                                                                                                                                                                                                                                                                                                                                                                                                                                                                                                                                                                                                                                                                                                                                                                                                                                                                                                                                                                                                                                                                                                                                                                                                                                                                                                                |                                                                                                                                                                                                                                                                                                                                                                                                                                                                                                                                                                                                                                           |                                                                                                    |                                                                                                    |                                                                                                                                                                                                                                                                                                                                                                                                                                                                                                                                                                                                                                                                                                                                                                                                                                                                                                                                                                                                                                                                                                                                                                                                                                                                                                                                                                                                                                                                                                                                                                                                                                                                                                                                                                                                                                                                                                                                                                                                |                                                                                                                                                                                                                                                                                                                                                                                                                                                                                                                                                                                                                                                                                                                                                                                                                                                                                                                                                                                                                                                                                                                                                                                                                                                                                                                                                                                                                                                                                                                                                                                                                                                                                                                                                                                                                                                                                                                                                                                                |                                                                                                                                                                                                                                                                                                                                                                                                                                                                                                                                                                                                                                           |                                                                                                                                                                                                                             |                                                                                                                                                                                                                             |                                                                                                                                                                                                                                                                                                                                                                                                                                                              |                                                                                                                                                                                                                                                                                                                                                                                                                                                                                                                                                                                                                                                                                                                                                                                                                                                                                                                       |                                                                                                                                                                                                                                                                                                                                                                                                                                                                                                                                                                                                                                                                                                                                                                                                                                                                                                                       |                                                                                                                              |                                                                                                                                                                                                                                                                                   |                                                                                                                                                                                                                                                                                                                                                                 |                                                                                                                                                                                                                                                                                                                                                                                                                                                                                                                                                                                                                                                                                                                          |                                                                                                                                                                                                                                                                                                                                                                                                                                                                                                                                                                                                                                                                                                                          |                                                                                 |                                                                                                                                                                                                                                                                                                                                                                                                                                                                                                                                                                                                         |                                                                                                                                                                                                                                                                                                                                                                                                                                                                                                                                                                                                         |                                                                                                                                                                                                                                                                                                                                                                                                                                                                                                                                                                                                                                      |                                                                                                                                                                                                                                                                                                                                                                                                                                                                                                                                                                                                                                      |                                                                                                                                                                       |                                                                                                                                                                       |                                                                                                                                                                                                                                                                                                                                                                                |                                                                                                                                                                                                                                                                                                                                                                                                                                                                                                                                                                                                                                                 |                                                                                                                                                                                                                                                                                                                                                                                                                                                                                                                                                                                                                                                 |                                                                                                                                                       |                                                                                                                                                                                                                                                                                                                                                               |                                                                                                                                                                                                                                                                                                                                                                                                                                            |                                                                                                                                                                                                                                                                                                                                                                                                                                                                                                                                                                                                                                   |                                                                                                                                                                                                                                                                                                                                                                                                                                                                                                                                                                                                                                   |                                                                                                                                                                                                                                                                 |                                                                                                                                                                                                                                                                 |                                                                    |                                                                                                                                                                                                                                                                                                                                                                                                                                                                                         |                                                                                                                                                                                                                                                                                                                                                                                                                                                                                         |                                                                                                                                                                                                                      |                                                                                                                                                                                                                                                                                                                                                                                                                                                                                                                                                                                                         |                                                                                                                                                                                                                                                                                                                                                                                                                                                                                                                                                                                                         |                                                                                                                                                                                                                                                                                                                                                                                                                                                                                                                                                |                                                                                                                                                                                                                                                                                                                                                                                                                                                                                                                                                |                                                                                                                                                                                                             |                                                                                                                                                                                                                                                                                                                                                                                                                                                                                                                                                                                                         |                                                                                                                                                                                                                                                                                                                                                                                                                                                                                                                                                                                                         |                                                                                                                                                                                                                                                                                                                                                                                                                                                                                                                                                |                                                                                                                                                                                                                                                                                                                                                                                                                                                                                                                                                |                                                                                                                                                                                                                              |                                                                                                                                                                                                                              |                                                                                                                                                                                                                                                                                                                                                          |                                                                                                                                                                                                                                                                                                                                                                                                                                                                                                                                                |                                                                                                                                                                                                                                                                                                                                                                                                                                                                                                                                                |                                                                                                                                                                                                                                                                  |                                                                                                                                                                                                                                                                  |                                                                                                                                                                                                                                                 |                                                                                                                                                                                                                                                                                                                                                                                                                                                                                  |                                                                                                                                                                                                                                                                                                                                                                                                                                                                                  |                                                                                                                                    |                                                                                                                                                                                                                                                                                                                                                                                                                                                                                                                                                                                                                                                                                                                                                                                                               |                                                                                                                                                                                                                                                                                                                                                                                                                                                                                                                                                                                                                                                                                                                                                                                                               |                                                                                                                                                                                                                                                                                                                                                                                                                                                                                  |                                                                                                                                                                                                                                                                                                                                                                                                                                                                                  |                                                                                                                                   |                                                                                                                                                                                                                                                                                                                                                                                                                                                                                                                                                                                                                                                                                                                                                                                                               |                                                                                                                                                                                                                                                                                                                                                                                                                                                                                                                                                                                                                                                                                                                                                                                                               |                                                                                                                                                                                                                                                                                                                                                                                                                                 |                                                                                                                                                                                                                                                                                                                                                                                                                                 |                                                                                                                                  |                                                                                                                                  |                                                                                                                                                                                                               |                                                                                                                                                                                                                                                                                                                                                                                                            |                                                                                                                                                                                                                                                                                                                                                                                                            |                                                                                                          |                                                                                                          |                                                                                                                                                                                                                                                           |                                                                                                                                                                                                                                                                                                                                                                                          |                                                                                                                                                                                                                                                                                                                                                                                          |                                                                                                          |                                                                                                                                                                                                                                                                                                                                                                                                                                                                                                                                                                                                                                                                                                                                                                   |                                                                                                                                                                                                                                                                                                                                                                                                                                                                                                                                                                                                                                                                                                                                                                   |                                                                                                                                                                                                                                                                                                                                                             |                                                                                                                                                                                                                                                                                                                                                             |                                                                                                    |                                                                                                    |                                                                                                                                                               |                                                                                                                                                                                                                                                                                                      |                                                                                                                                                                                                                                                                                                      |                                                                                        |                                                                                        |                                                                                                                                                 |                                                                                                                                                                                                                                                                        |                                                                                                                                                                                                                                                                        |                                                                            |                                                                            |                                                                                                                                     |                                                                                                                                                                                                                                                          |                                                                                                                                                                                                                                                          |                                                                      |                                                                      |                                                                                                                        |                                                                                                                                                                                                                                                   |                                                                                                                                                                                                                                                   |                                                                      |                                                                      |                                                                                                |                                                                                                                                                                                                            |                                                                                                                                                                                                            |                                                           |                                                           |                                                                                   |                                                                                                                                                                               |                                                                                                                                                                               |                                                    |                                                    |                                                                        |                                                                                                                                                                |                                                                                                                                                                |                                        |                                        |                                                           |                                                                                                                                         |                                                                                                                                         |                                        |                                        |                                  |                                                                                    |                                                                                    |                      |                      |                       |                                                             |                                                             |                |                |           |                                                |                                                |              |              |  |                           |                           |       |    |  |                    |                    |  |   |         |                      |                      |    |    |           |                           |                           |    |    |           |                                             |                                             |    |    |            |                 |                 |    |    |           |                     |                     |    |    |          |                     |                     |    |      |                       |                                      |                                      |    |    |          |                           |                           |       |    |          |          |          |    |    |           |                           |                           |    |    |                     |                                       |                                       |    |    |   |   |  |    |    |          |                     |                     |       |       |   |   |   |    |    |   |   |   |    |    |   |   |   |    |    |           |                     |                     |    |    |          |             |             |  |      |      |  |  |                   |                   |  |                    |                    |   |   |   |   |   |   |   |   |   |   |   |   |  |                  |                  |   |   |  |  |  |   |   |  |                 |                 |   |   |                    |                       |                       |   |   |  |             |             |             |             |  |  |     |       |       |   |                |                |  |      |                                  |                                  |                     |       |       |       |   |   |  |            |            |                           |                           |          |                          |                          |  |  |   |   |  |  |  |  |  |
| -<br>-<br>-<br>-<br>-<br>-<br>-<br>-<br>-<br>-<br>-<br>-<br>-<br>-                                                                                                                                                                                                                                                                                                                                                                                                                                                                                                                                                                                                                                                                                                                                                                                                                                                                                                                                                                                                                                                                                                                                                                                                                                                                                                                                                                                                                                                                                                                                                                                                                                                                                                                                                                                                                                                                                                                                                                                                                                                                                                                                                                                                                                                                                                                                                                                                                                                                                                                                                                                                                                                                                                                                                                                                                                                                                                                                                                                                                                                                                                                                                                                                                                                                                                                                                                                                                                                                                                                                                                                                                                                                                                                                                                                                                                                                                                                                                                                                                                                                                                                                                                                                                                                                                                                                                                                                                                                                                                                                                                                                                                                                                                                                                                                                                                                                                                                                                                                                                                                                                                                                                                                                                                                                                                                                                                                                                                                                                                                                                                                                                                                                                                                                                                                                                                                                                                                                                                                                                                                                                                                                                                                                                                                                                                                                                                                                                                                                                                                                                                                                                                                                                                                                                                                                                                                                                                                                                                                                                                                                                                                                                                                                                                                                                                                                                                                                                                                                                                                                                                                                                                                                                                                                                                                                                                                                                                                                                                                                                                                                                                                                                                                                                                                                                                                                                                                                                                                                                                                                                                                                                                                                                                                                                                                                                                                                                                                                                                                                                                                                                                                                                                                                                                                                                                                                                                                                                                                                                                                                                                                                                                                                                                                                                                                                                                                                                                                                                                                                                                                                                                                                                                                                                                                                                                                                                                                                                                                                                                                                                                                                                                                                                                                                                                                                                                                                                                                                                                                                                                                                                                                                                                                                                                                                                                                                                                                                                                                                                                                                                                                                                                                                                                                                                                                                                                                                                                                                                                                                                                                                                                                                                                                                                                                                                                                                                                                                                                                                                                                                                                                                                                                                                                                                                                                                                                                                                                                                                                                                                                                                                                                                                                                                                                                                                                                                                                                                                                                                                                                                                                                                                                                                                                                                                                                                                                                                                                                                                                                                                                                                                                                                                                                                                                                                                                                                                                                                                                                                                                                                                                                                                                                                                                                                                                                                                                                                                                                                                                                                                                                                                                                                                                                                                                                                                                                                                                                                                                                                                                                                                                                                                                                                                                                                                                                                                                                                                                                                                                                                                                                                                                                                                                                                                                                                                                                                                                                                                                                                                                                                                                                                                                                                                                                                                                                                                                                                                                                                                                                                                                                                                                                                                                                                                                                                                                                                                                                                                                                                                                                                                                                                                                                                                                                                                                                                                                                                                                                                                                                                                                                                                                                                                                                                                                                                                                                                                                                                                                                                                                                                                                                                                                                                                                                                                                                                                                                                                                                                                                                                                                                                                                                                                                                                                                                                                                                                                                                                                                                                                                                                                                                                                                                                                                                                                                                                                                                                                                                                                                                                                                                                                                                                                                                                                                                                                                                                                                                                                                                                                                                                                                                                                                                                                                                                                                                                                                                                                                                                                                                                                                                                                                                                                                                                                                                                                                                                                                                                                                                                                                                                                                                                                                                                                                                                                                                                                                                                                                                                                                                                                                                                                                                                                                                                                                                                                                                                                                                                                                                                                                                                                                                                                                                                                                                                                                                                                                                                                                                                                                                                                                                                                                                                                                                                                                                                                                                                                                                                                                                                                                                                                                                                                                                                                                                                                                                                                                                                                                                                                                                                                                                                                                                                                                                                                                                                                                                                                                                                                                                                                                                                                                                                                                                                                                                                                                                                                                                                                                                                                                                                                                                                                                                                                                                                                                                                                                                                                                                                                                                                                                                                                                                                                                                                                                                                                                                                                                                                                                                                                                                                                                                                                                                                                                                                                                                                                                                                                                                                                                                                                                                                                                                                                                                                                                                                                                                                                                                                                                                                                                                                                                                                                                                                                                                                                                                                                                                                                                                                                                                                                                                                                                                                                                                                                                                                                                                                                                                                                                                                                                                                                                                                                                                                                                                                                                                                                                                                                                                                                                                                                                                                                                                                                                                                                                                                                                                                                                                                                                                                                                                                                                                                                                                                                                                                                                                                                                                                                                                                                                                                                                                                                                                                                                                                                                                                                                                                                                                                                                                                                                                                                                                                                                                                                                                                                                                                                                                                                                                                                                                                                                                                                                                                                                                                                                                                                                                                                                                                                                                                                                                                                                                                                                                                                                                                                                                                                                                                                                                                                                                                                                                                                                                                                                                                                                                                                                                                                                                                                                                                                                                                                                                                                                                                                                                                                                                                                                                                                                                                                                                                                                                                                                                                                                                                                                                                                                                                                                                                                                                                                                                                                                                                                                                                                                                                                                                                                                                                                                                                                                                                                                                                                                                                                                                                                                                                                                                                                                                                                                                                                                                                                                                                                                                                                                                                                                                                                                                                                                                                                                                                                                                                                                                                                                                                                                                                                                                                                                                                                                                                                                                                                                                                                                                                                                                                                                                                                                                                                                                                                                                                                                                                                                                                                                                                                                                                                                                                                                                                                                                                                                                                                                                                                                                                                                                                                                                                                                                                                                                                                                                                                                                                                                                                                                                                                                                                                                                                                                                                                                                                                                                                                                                                                                                                                                                                                                                                                                                                                                                                                                                                                                                                                                                                                                                                                                                                                                                                                                                                                                                                                                                                                                                                                                                                                                                                                                                                                                                                                                                                                                                                                                                                                                                                                                                                                                                                                                                                                                                                                                                                                                                                                                                                                                                                                                                                                                                                                                                                                                                                                                                                                                                                                                                                                                                                                                                                                                                                                                                                                                                                                                                                                                                                                                                                                                                                                                                                                                                                                                                                                                                                                                                                                                                                                                                                                                                                                                                                                                                                                                                                                                                                                                                                                                                                                                                                                                                                                                                                                                                                                                                                                                                                                                                                                                                                                                                                                                                                                                                                                                                                                                                                                                                                                                                                                                                                                                                                                                                                                                                                                                                                                                                                                                                                                                                                                                                                                                                                                                                                                                                                                                                                                                                                                                                                                                                                                                                                                                                                                                                                                                                                                                                                                                                                                                                                                                                                                                                                                                                                                                                                                                                                                                                                                                                                                                                                                                                                                                                                                                                                                                                                                                                                                                                                                                                                                                                                                                                                                                                                                                                                                                                                                                                                                                                                                                                                                                                                                                                                                                                                                                                                                                                                                                                                                                                                                                                                                                                                                                                                                                                                                                                                                                                                                                                                                                                                                                                                                                                                                                                                                                                                                                                                                                                                                                                                                                                                                                                                                                                                                                                                                                                                                                                                                                                                                                                                                                                                                                                                                                                                                                                                                                                                                                                                                                                                                                                                                                                                                                                                                                                                                                                                                                                                                                                                                                                                                                                                                                                                                                                                                                                                                                                                                                                                                                                                                                                                                                                                                                                                                                                                                                                                                                                                                                                                                                                                                                                                                                                                                                                                                                                                                                                                                                                                                                                                                                                                                                                                                                                                                                                                                                                                                                                                                                                                                                                                                                                                                                                                                                                                                                                                                                                                                                                                                                                                                                                                                                                                                                                                                                                                                                                                                                                                                                                                                                                                                                                                                                                                                                                                                                                                                                                                                                                                                                                                                                                                                                                                                                                                                                                                                                                                                                                                                                                                                                                                                                                                                                                                                                                                                                                                                                                                                                                                                                                                                                                                                                                                                                                                                                                                                                                                                                                                                                                                                                                                                                                   | A         SEE           I         A           I         I           I         I           I         I           I         I           I         I           I         I           I         I           I         I           I         I           I         I           I         I           I         I           I         I           I         I           I         I           I         I           I         I           I         I           I         I           I         I           I         I           I         I           I         I           I         I           I         I           I         I           I         I           I         I           I         I           I         I           I         I           I         I           I         I           I         I                                                                                                                                                                                                                                                                                                                                                                                                                                                                                                                                                                                                                                                                                                                                                                                                                                                                                                                                                                                                                                                                                                                                                                                |                                                                                                                                                                                                                                                                                                                                                                                                                                                                                                                                                                                                                                                                                                                                                                                                                                                                                                                       | 27Mx2200 L.<br>27Mx2200 L.<br>0<br>0<br>0<br>0<br>0<br>0<br>0<br>0<br>0<br>0<br>0<br>0<br>0<br>0<br>0<br>0<br>0<br>0<br>0                                                                                                                                                                                                                                                                                          | IL         MC           733         722           711         700           688         67           688         67           664         633           625         61           598         555           51         555           51         521           51         521           51         549           444         433           422         411           409         388           377         366           345         335 |                                                                                                                                                                                                                                                                                                                                                                                                                                                                                                                                                                                                                                                                                                                                                                                                                 |                                                                                                                                                                                                                                                                                                                                                                                                                                                                                                                                                                                                                                                                                                                                                                                                                 |                                                                                                                           |                                                                                                                                                                                                                                                                                                                                                                                                                                        |                                                                                                                                                                                                                                                                                                                                                                                                                                                                                                                                                                                                                                                                                                                                                                                                               |                                                                                                                                                                                                                                                                                                                                                                                                                                                                                                                                                                                                                                                                                                                                                                                                               |                                                                                                                                                                                                                                                                                                                                                                             |                                                       |                                                                                                                                                                                                                                                                                                                            |                                                                                                                                                                                                                                                                                                                                                                                                                                                                                                                                                                                                                                                                                                                                                                                                               |                                                                                                                                                                                                                                                                                                                                                                                                                                                                                                                                                                                                                                                                                                                                                                                                               |                                                                                                                                                                                                                                                                                                                                                                             |                                                       |                                                                                                                                                                                                                                                                                                                            |                                                                                                                                                                                                                                                                                                                                                                                                                                                                                                                                                                                                                                                                                                                                                                                                               |                                                                                                                                                                                                                                                                                                                                                                                                                                                                                                                                                                                                                                                                                                                                                                                                               |                                                                                                                                                                                                                                                                                                                                                                             |                                                       |                                                                                                                                                                                                                                                                                                                            |                                                                                                                                                                                                                                                                                                                                                                                                                                                                                                                                                                                                                                                                                                                                                                                                               |                                                                                                                                                                                                                                                                                                                                                                                                                                                                                                                                                                                                                                                                                                                                                                                                               |                                                                                                                                                                                                                                                                                                                                                                             |                                                       |                                                                                                                                                                                                                                                                                                                            |                                                                                                                                                                                                                                                                                                                                                                                                                                                                                                                                                                                                                                                                                                                                                                                                               |                                                                                                                                                                                                                                                                                                                                                                                                                                                                                                                                                                                                                                                                                                                                                                                                               |                                                                                                                                                                                                                                                                                                                                                                             |                                                       |                                                       |                                                                                                                                                    |                                                                                                                                                                                                                                                                                                                                                                             |                                                                                                                                                                                                                                                                                                                                                                             |                                                       |                                                                                                                                                                      |                                                                                                                                                                      |                                                                                                                                                                                                                                                                                                                                                                                                                                                                                                                                                                                                                                                                                                                                                                                                                                                                                                                                                                                                                                                                                                                                                                                                                                                                                                                                                                                                                                                                                                                                                                                                                                                                                                                                                                                                                                                                                                                                                                                                |                                                                                                                                                                                                                                                                                                                                                                                                                                                                                                                                                                                                                                                                                                                                                                                                                                                                                                                                                                                                                                                                                                                                                                                                                                                                                                                                                                                                                                                                                                                                                                                                                                                                                                                                                                                                                                                                                                                                                                                                |                                                                                                                                                                                                                                                                                                                                                                                                                                                                                                                                                                                                                                           |                                                                                                                                                                                                                                                                                                                                                                                             |                                                                                                                                                                                                                                                                                                                                                                                             |                                                                                                                                                                                                                                                                                                                                                                                                                                                                                                                                                                                                                                                                                                                                                                                                                                                                                                                                                                                                                                                                                                                                                                                                                                                                                                                                                                                                                                                                                                                                                                                                                                                                                                                                                                                                                                                                                                                                                                                                |                                                                                                                                                                                                                                                                                                                                                                                                                                                                                                                                                                                                                                                                                                                                                                                                                                                                                                                                                                                                                                                                                                                                                                                                                                                                                                                                                                                                                                                                                                                                                                                                                                                                                                                                                                                                                                                                                                                                                                                                |                                                                                                                                                                                                                                                                                                                                                                                                                                                                                                                                                                                                                                           |                                                                                                    |                                                                                                    |                                                                                                                                                                                                                                                                                                                                                                                                                                                                                                                                                                                                                                                                                                                                                                                                                                                                                                                                                                                                                                                                                                                                                                                                                                                                                                                                                                                                                                                                                                                                                                                                                                                                                                                                                                                                                                                                                                                                                                                                |                                                                                                                                                                                                                                                                                                                                                                                                                                                                                                                                                                                                                                                                                                                                                                                                                                                                                                                                                                                                                                                                                                                                                                                                                                                                                                                                                                                                                                                                                                                                                                                                                                                                                                                                                                                                                                                                                                                                                                                                |                                                                                                                                                                                                                                                                                                                                                                                                                                                                                                                                                                                                                                           |                                                                                                                                                                                                                             |                                                                                                                                                                                                                             |                                                                                                                                                                                                                                                                                                                                                                                                                                                              |                                                                                                                                                                                                                                                                                                                                                                                                                                                                                                                                                                                                                                                                                                                                                                                                                                                                                                                       |                                                                                                                                                                                                                                                                                                                                                                                                                                                                                                                                                                                                                                                                                                                                                                                                                                                                                                                       |                                                                                                                              |                                                                                                                                                                                                                                                                                   |                                                                                                                                                                                                                                                                                                                                                                 |                                                                                                                                                                                                                                                                                                                                                                                                                                                                                                                                                                                                                                                                                                                          |                                                                                                                                                                                                                                                                                                                                                                                                                                                                                                                                                                                                                                                                                                                          |                                                                                 |                                                                                                                                                                                                                                                                                                                                                                                                                                                                                                                                                                                                         |                                                                                                                                                                                                                                                                                                                                                                                                                                                                                                                                                                                                         |                                                                                                                                                                                                                                                                                                                                                                                                                                                                                                                                                                                                                                      |                                                                                                                                                                                                                                                                                                                                                                                                                                                                                                                                                                                                                                      |                                                                                                                                                                       |                                                                                                                                                                       |                                                                                                                                                                                                                                                                                                                                                                                |                                                                                                                                                                                                                                                                                                                                                                                                                                                                                                                                                                                                                                                 |                                                                                                                                                                                                                                                                                                                                                                                                                                                                                                                                                                                                                                                 |                                                                                                                                                       |                                                                                                                                                                                                                                                                                                                                                               |                                                                                                                                                                                                                                                                                                                                                                                                                                            |                                                                                                                                                                                                                                                                                                                                                                                                                                                                                                                                                                                                                                   |                                                                                                                                                                                                                                                                                                                                                                                                                                                                                                                                                                                                                                   |                                                                                                                                                                                                                                                                 |                                                                                                                                                                                                                                                                 |                                                                    |                                                                                                                                                                                                                                                                                                                                                                                                                                                                                         |                                                                                                                                                                                                                                                                                                                                                                                                                                                                                         |                                                                                                                                                                                                                      |                                                                                                                                                                                                                                                                                                                                                                                                                                                                                                                                                                                                         |                                                                                                                                                                                                                                                                                                                                                                                                                                                                                                                                                                                                         |                                                                                                                                                                                                                                                                                                                                                                                                                                                                                                                                                |                                                                                                                                                                                                                                                                                                                                                                                                                                                                                                                                                |                                                                                                                                                                                                             |                                                                                                                                                                                                                                                                                                                                                                                                                                                                                                                                                                                                         |                                                                                                                                                                                                                                                                                                                                                                                                                                                                                                                                                                                                         |                                                                                                                                                                                                                                                                                                                                                                                                                                                                                                                                                |                                                                                                                                                                                                                                                                                                                                                                                                                                                                                                                                                |                                                                                                                                                                                                                              |                                                                                                                                                                                                                              |                                                                                                                                                                                                                                                                                                                                                          |                                                                                                                                                                                                                                                                                                                                                                                                                                                                                                                                                |                                                                                                                                                                                                                                                                                                                                                                                                                                                                                                                                                |                                                                                                                                                                                                                                                                  |                                                                                                                                                                                                                                                                  |                                                                                                                                                                                                                                                 |                                                                                                                                                                                                                                                                                                                                                                                                                                                                                  |                                                                                                                                                                                                                                                                                                                                                                                                                                                                                  |                                                                                                                                    |                                                                                                                                                                                                                                                                                                                                                                                                                                                                                                                                                                                                                                                                                                                                                                                                               |                                                                                                                                                                                                                                                                                                                                                                                                                                                                                                                                                                                                                                                                                                                                                                                                               |                                                                                                                                                                                                                                                                                                                                                                                                                                                                                  |                                                                                                                                                                                                                                                                                                                                                                                                                                                                                  |                                                                                                                                   |                                                                                                                                                                                                                                                                                                                                                                                                                                                                                                                                                                                                                                                                                                                                                                                                               |                                                                                                                                                                                                                                                                                                                                                                                                                                                                                                                                                                                                                                                                                                                                                                                                               |                                                                                                                                                                                                                                                                                                                                                                                                                                 |                                                                                                                                                                                                                                                                                                                                                                                                                                 |                                                                                                                                  |                                                                                                                                  |                                                                                                                                                                                                               |                                                                                                                                                                                                                                                                                                                                                                                                            |                                                                                                                                                                                                                                                                                                                                                                                                            |                                                                                                          |                                                                                                          |                                                                                                                                                                                                                                                           |                                                                                                                                                                                                                                                                                                                                                                                          |                                                                                                                                                                                                                                                                                                                                                                                          |                                                                                                          |                                                                                                                                                                                                                                                                                                                                                                                                                                                                                                                                                                                                                                                                                                                                                                   |                                                                                                                                                                                                                                                                                                                                                                                                                                                                                                                                                                                                                                                                                                                                                                   |                                                                                                                                                                                                                                                                                                                                                             |                                                                                                                                                                                                                                                                                                                                                             |                                                                                                    |                                                                                                    |                                                                                                                                                               |                                                                                                                                                                                                                                                                                                      |                                                                                                                                                                                                                                                                                                      |                                                                                        |                                                                                        |                                                                                                                                                 |                                                                                                                                                                                                                                                                        |                                                                                                                                                                                                                                                                        |                                                                            |                                                                            |                                                                                                                                     |                                                                                                                                                                                                                                                          |                                                                                                                                                                                                                                                          |                                                                      |                                                                      |                                                                                                                        |                                                                                                                                                                                                                                                   |                                                                                                                                                                                                                                                   |                                                                      |                                                                      |                                                                                                |                                                                                                                                                                                                            |                                                                                                                                                                                                            |                                                           |                                                           |                                                                                   |                                                                                                                                                                               |                                                                                                                                                                               |                                                    |                                                    |                                                                        |                                                                                                                                                                |                                                                                                                                                                |                                        |                                        |                                                           |                                                                                                                                         |                                                                                                                                         |                                        |                                        |                                  |                                                                                    |                                                                                    |                      |                      |                       |                                                             |                                                             |                |                |           |                                                |                                                |              |              |  |                           |                           |       |    |  |                    |                    |  |   |         |                      |                      |    |    |           |                           |                           |    |    |           |                                             |                                             |    |    |            |                 |                 |    |    |           |                     |                     |    |    |          |                     |                     |    |      |                       |                                      |                                      |    |    |          |                           |                           |       |    |          |          |          |    |    |           |                           |                           |    |    |                     |                                       |                                       |    |    |   |   |  |    |    |          |                     |                     |       |       |   |   |   |    |    |   |   |   |    |    |   |   |   |    |    |           |                     |                     |    |    |          |             |             |  |      |      |  |  |                   |                   |  |                    |                    |   |   |   |   |   |   |   |   |   |   |   |   |  |                  |                  |   |   |  |  |  |   |   |  |                 |                 |   |   |                    |                       |                       |   |   |  |             |             |             |             |  |  |     |       |       |   |                |                |  |      |                                  |                                  |                     |       |       |       |   |   |  |            |            |                           |                           |          |                          |                          |  |  |   |   |  |  |  |  |  |
| -         -           -         -           -         -           1         2           -         -           1         -           1         -           2         -           1         -           1         -           -         -           1         -           -         -           4         2           1         -           1         -           1         -           1         -           1         -           1         -           1         -           1         -           1         -           1         -           1         -           1         -           1         -           1         -           1         -           1         -           1         -           1         -           1         -           1         -           1         -           1         -                                                                                                                                                                                                                                                                                                                                                                                                                                                                                                                                                                                                                                                                                                                                                                                                                                                                                                                                                                                                                                                                                                                                                                                                                                                                                                                                                                                                                                                                                                                                                                                                                                                                                                                                                                                                                                                                                                                                                                                                                                                                                                                                                                                                                                                                                                                                                                                                                                                                                                                                                                                                                                                                                                                                                                                                                                                                                                                                                                                                                                                                                                                                                                                                                                                                                                                                                                                                                                                                                                                                                                                                                                                                                                                                                                                                                                                                                                                                                                                                                                                                                                                                                                                                                                                                                                                                                                                                                                                                                                                                                                                                                                                                                                                                                                                                                                                                                                                                                                                                                                                                                                                                                                                                                                                                                                                                                                                                                                                                                                                                                                                                                                                                                                                                                                                                                                                                                                                                                                                                                                                                                                                                                                                                                                                                                                                                                                                                                                                                                                                                                                                                                                                                                                                                                                                                                                                                                                                                                                                                                                                                                                                                                                                                                                                                                                                                                                                                                                                                                                                                                                                                                                                                                                                                                                                                                                                                                                                                                                                                                                                                                                                                                                                                                                                                                                                                                                                                                                                                                                                                                                                                                                                                                                                                                                                                                                                                                                                                                                                                                                                                                                                                                                                                                                                                                                                                                                                                                                                                                                                                                                                                                                                                                                                                                                                                                                                                                                                                                                                                                                                                                                                                                                                                                                                                                                                                                                                                                                                                                                                                                                                                                                                                                                                                                                                                                                                                                                                                                                                                                                                                                                                                                                                                                                                                                                                                                                                                                                                                                                                                                                                                                                                                                                                                                                                                                                                                                                                                                                                                                                                                                                                                                                                                                                                                                                                                                                                                                                                                                                                                                                                                                                                                                                                                                                                                                                                                                                                                                                                                                                                                                                                                                                                                                                                                                                                                                                                                                                                                                                                                                                                                                                                                                                                                                                                                                                                                                                                                                                                                                                                                                                                                                                                                                                                                                                                                                                                                                                                                                                                                                                                                                                                                                                                                                                                                                                                                                                                                                                                                                                                                                                                                                                                                                                                                                                                                                                                                                                                                                                                                                                                                                                                                                                                                                                                                                                                                                                                                                                                                                                                                                                                                                                                                                                                                                                                                                                                                                                                                                                                                                                                                                                                                                                                                                                                                                                                                                                                                                                                                                                                                                                                                                                                                                                                                                                                                                                                                                                                                                                                                                                                                                                                                                                                                                                                                                                                                                                                                                                                                                                                                                                                                                                                                                                                                                                                                                                                                                                                                                                                                                                                                                                                                                                                                                                                                                                                                                                                                                                                                                                                                                                                                                                                                                                                                                                                                                                                                                                                                                                                                                                                                                                                                                                                                                                                                                                                                                                                                                                                                                                                                                                                                                                                                                                                                                                                                                                                                                                                                                                                                                                                                                                                                                                                                                                                                                                                                                                                                                                                                                                                                                                                                                                                                                                                                                                                                                                                                                                                                                                                                                                                                                                                                                                                                                                                                                                                                                                                                                                                                                                                                                                                                                                                                                                                                                                                                                                                                                                                                                                                                                                                                                                                                                                                                                                                                                                                                                                                                                                                                                                                                                                                                                                                                                                                                                                                                                                                                                                                                                                                                                                                                                                                                                                                                                                                                                                                                                                                                                                                                                                                                                                                                                                                                                                                                                                                                                                                                                                                                                                                                                                                                                                                                                                                                                                                                                                                                                                                                                                                                                                                                                                                                                                                                                                                                                                                                                                                                                                                                                                                                                                                                                                                                                                                                                                                                                                                                                                                                                                                                                                                                                                                                                                                                                                                                                                                                                                                                                                                                                                                                                                                                                                                                                                                                                                                                                                                                                                                                                                                                                                                                                                                                                                                                                                                                                                                                                                                                                                                                                                                                                                                                                                                                                                                                                                                                                                                                                                                                                                                                                                                                                                                                                                                                                                                                                                                                                                                                                                                                                                                                                                                                                                                                                                                                                                                                                                                                                                                                                                                                                                                                                                                                                                                                                                                                                                                                                                                                                                                                                                                                                                                                                                                                                                                                                                                                                                                                                                                                                                                                                                                                                                                                                                                                                                                                                                                                                                                                                                                                                                                                                                                                                                                                                                                                                                                                                                                                                                                                                                                                                                                                                                                                                                                                                                                                                                                                                                                                                                                                                                                                                                                                                                                                                                                                                                                                                                                                                                                                                                                                                                                                                                                                                                                                                                                                                                                                                                                                                                                                                                                                                                                                                                                                                                                                                                                                                                                                                                                                                                                                                                                                                                                                                                                                                                                                                                                                                                                                                                                                                                                                                                                                                                                                                                                                                                                                                                                                                                                                                                                                                                                                                                                                                                                                                                                                                                                                                                                                                                                                                                                                                                                                                                                                                                                                                                                                                                                                                                                                                                                                                                                                                                                                                                                                                                                                                                                                                                                                                                                                                                                                                                                                                                                                                                                                                                                                                                                                                                                                                                                                                                                                                                                                                                                                                                                                                                                                                                                                                                                                                                                                                                                                                                                                                                                                                                                                                                                                                                                                                                                                                                                                                                                                                                                                                                                                                                                                                                                                                                                                                                                                                                                                                                                                                                                                                                                                                                                                                                                                                                                                                                                                                                                                                                                                                                                                                                                                                                                                                                                                                                                                                                                                                                                                                                                                                                                                                                                                                                                                                                                                                                                                                                                                                                                                                                                                                                                                                                                                                                                                                                                                                                                                                                                                                                                                                                                                                                                                                                                                                                                                                                                                                                                                                                                                                                                                                                                                                                                                                                                                                                                                                                                                                                                                                                                                                                                                                                                                                                                                                                                                                                                                                                                                                                                                                                                                                                                                                                                                                                                                                                                                                                                                                                                                                                                                                                                                                                                                                                                                                                                                                                                                                                                                                                                                                                                                                                                                                                                                                                                                                                                                                                                                                                                                                                                                                                                                                                                                                                                                                                                                                                                                                                                                                                                                                                                                                                                                                                                                                                                                                                                                                                                                                                                                                                                                                                                                                                                                                                                                                                                                                                                                                                                                                                                                                                                                                                                                                                                                                                                                                                                                                                                                                                                                                                                                                                                                                                                                                                                                                                                                                                                                                                                                                                                                                                                                                                                                                                                                                                                                                                                                                                                                                                                                                                                                                                                                                                                                                                                                                                                                                                                                                                                                                                                                                                                                                                                                                                                                                                                                                                                                                                                                                                                                                                                                                                                                                                                                                                                                                                                                                                                                                                                                                                                                                                                                                                                                                                                                                                                                                                                                                                                                                                                                                                                                                                                                                                                                                                                                                                                                                                                                                                                                                                                                                                                                                                                                                                                                                                                                                                                                                                                                                                                                                                                                                                                                                                                                                                                                                                                                                                                                                                                                                                                                                                                                                                                                                                                                                                                                                                                                                                                                                                                                                                                                                                                                                                                                                                                                                                                                                                                                                                                                                                                                                                                                                                                                                                                                                                                                                                                                                                                                                                                                                                                                                                                                                                                                                                                                                                                                                                                                                                                                                                                                                                                                                                                                                                                                                                                                                                                                                                                                                                                                                                                                                                                                                                                                                                                                                                                                                                                                                                                                                                                                                                                                                                                                                                                                                                                                                                        | $\begin{array}{c} - \\ - \\ 2 \mid 0 \mid 7 - 2 \\ - \\ - \\ 9 \\ 8 \\ 6 \\ 9 \\ 5 \\ - \\ 9 \\ 8 \\ 6 \\ 9 \\ 5 \\ - \\ 1 \\ 8 \\ 0 \\ 2 \\ - \\ 1 \\ 8 \\ 0 \\ 2 \\ - \\ - \\ - \\ - \\ 1 \\ 3 \\ 3 \\ 8 \\ 6 \\ 5 \\ - \\ - \\ - \\ - \\ 1 \\ 3 \\ 3 \\ 8 \\ 6 \\ 5 \\ - \\ - \\ - \\ - \\ - \\ 1 \\ 3 \\ 3 \\ 8 \\ 6 \\ 5 \\ - \\ - \\ - \\ - \\ - \\ - \\ - \\ - \\ -$                                                                                                                                                                                                                                                                                                                                                                                                                                                                                                                                                                                                                                                                                                                                                                                                                                                                                                                                                                                                                                                                                                                                                                                                                                                                                                                                                                                                                                                                                                                                                                                                                    |                                                                                                                                                                                                                                                                                                                                                                                                                                                                                                                                                                                                                                                                                                                                                                                                                                                                                                                       | 0.0<br>10.0)<br>12.0)<br>10.0)<br>1<br>25.0)<br>R IMP                                                                                                                                                                                                                                                                                                                                                              | 722<br>71<br>70<br>699<br>689<br>67<br>665<br>644<br>622<br>61<br>60<br>59<br>58<br>56<br>55<br>54<br>57<br>55<br>54<br>57<br>55<br>54<br>57<br>55<br>54<br>57<br>55<br>54<br>49<br>49<br>49<br>48<br>83<br>42<br>40<br>40<br>40<br>40<br>40<br>50<br>50<br>50<br>50<br>50<br>50<br>50<br>50<br>50<br>50<br>50<br>50<br>50                                                                                                             |                                                                                                                                                                                                                                                                                                                                                                                                                                                                                                                                                                                                                                                                                                                                                                                                                 |                                                                                                                                                                                                                                                                                                                                                                                                                                                                                                                                                                                                                                                                                                                                                                                                                 |                                                                                                                           |                                                                                                                                                                                                                                                                                                                                                                                                                                        |                                                                                                                                                                                                                                                                                                                                                                                                                                                                                                                                                                                                                                                                                                                                                                                                               |                                                                                                                                                                                                                                                                                                                                                                                                                                                                                                                                                                                                                                                                                                                                                                                                               |                                                                                                                                                                                                                                                                                                                                                                             |                                                       |                                                                                                                                                                                                                                                                                                                            |                                                                                                                                                                                                                                                                                                                                                                                                                                                                                                                                                                                                                                                                                                                                                                                                               |                                                                                                                                                                                                                                                                                                                                                                                                                                                                                                                                                                                                                                                                                                                                                                                                               |                                                                                                                                                                                                                                                                                                                                                                             |                                                       |                                                                                                                                                                                                                                                                                                                            |                                                                                                                                                                                                                                                                                                                                                                                                                                                                                                                                                                                                                                                                                                                                                                                                               |                                                                                                                                                                                                                                                                                                                                                                                                                                                                                                                                                                                                                                                                                                                                                                                                               |                                                                                                                                                                                                                                                                                                                                                                             |                                                       |                                                                                                                                                                                                                                                                                                                            |                                                                                                                                                                                                                                                                                                                                                                                                                                                                                                                                                                                                                                                                                                                                                                                                               |                                                                                                                                                                                                                                                                                                                                                                                                                                                                                                                                                                                                                                                                                                                                                                                                               |                                                                                                                                                                                                                                                                                                                                                                             |                                                       |                                                                                                                                                                                                                                                                                                                            |                                                                                                                                                                                                                                                                                                                                                                                                                                                                                                                                                                                                                                                                                                                                                                                                               |                                                                                                                                                                                                                                                                                                                                                                                                                                                                                                                                                                                                                                                                                                                                                                                                               |                                                                                                                                                                                                                                                                                                                                                                             |                                                       |                                                       |                                                                                                                                                    |                                                                                                                                                                                                                                                                                                                                                                             |                                                                                                                                                                                                                                                                                                                                                                             |                                                       |                                                                                                                                                                      |                                                                                                                                                                      |                                                                                                                                                                                                                                                                                                                                                                                                                                                                                                                                                                                                                                                                                                                                                                                                                                                                                                                                                                                                                                                                                                                                                                                                                                                                                                                                                                                                                                                                                                                                                                                                                                                                                                                                                                                                                                                                                                                                                                                                |                                                                                                                                                                                                                                                                                                                                                                                                                                                                                                                                                                                                                                                                                                                                                                                                                                                                                                                                                                                                                                                                                                                                                                                                                                                                                                                                                                                                                                                                                                                                                                                                                                                                                                                                                                                                                                                                                                                                                                                                |                                                                                                                                                                                                                                                                                                                                                                                                                                                                                                                                                                                                                                           |                                                                                                                                                                                                                                                                                                                                                                                             |                                                                                                                                                                                                                                                                                                                                                                                             |                                                                                                                                                                                                                                                                                                                                                                                                                                                                                                                                                                                                                                                                                                                                                                                                                                                                                                                                                                                                                                                                                                                                                                                                                                                                                                                                                                                                                                                                                                                                                                                                                                                                                                                                                                                                                                                                                                                                                                                                |                                                                                                                                                                                                                                                                                                                                                                                                                                                                                                                                                                                                                                                                                                                                                                                                                                                                                                                                                                                                                                                                                                                                                                                                                                                                                                                                                                                                                                                                                                                                                                                                                                                                                                                                                                                                                                                                                                                                                                                                |                                                                                                                                                                                                                                                                                                                                                                                                                                                                                                                                                                                                                                           |                                                                                                    |                                                                                                    |                                                                                                                                                                                                                                                                                                                                                                                                                                                                                                                                                                                                                                                                                                                                                                                                                                                                                                                                                                                                                                                                                                                                                                                                                                                                                                                                                                                                                                                                                                                                                                                                                                                                                                                                                                                                                                                                                                                                                                                                |                                                                                                                                                                                                                                                                                                                                                                                                                                                                                                                                                                                                                                                                                                                                                                                                                                                                                                                                                                                                                                                                                                                                                                                                                                                                                                                                                                                                                                                                                                                                                                                                                                                                                                                                                                                                                                                                                                                                                                                                |                                                                                                                                                                                                                                                                                                                                                                                                                                                                                                                                                                                                                                           |                                                                                                                                                                                                                             |                                                                                                                                                                                                                             |                                                                                                                                                                                                                                                                                                                                                                                                                                                              |                                                                                                                                                                                                                                                                                                                                                                                                                                                                                                                                                                                                                                                                                                                                                                                                                                                                                                                       |                                                                                                                                                                                                                                                                                                                                                                                                                                                                                                                                                                                                                                                                                                                                                                                                                                                                                                                       |                                                                                                                              |                                                                                                                                                                                                                                                                                   |                                                                                                                                                                                                                                                                                                                                                                 |                                                                                                                                                                                                                                                                                                                                                                                                                                                                                                                                                                                                                                                                                                                          |                                                                                                                                                                                                                                                                                                                                                                                                                                                                                                                                                                                                                                                                                                                          |                                                                                 |                                                                                                                                                                                                                                                                                                                                                                                                                                                                                                                                                                                                         |                                                                                                                                                                                                                                                                                                                                                                                                                                                                                                                                                                                                         |                                                                                                                                                                                                                                                                                                                                                                                                                                                                                                                                                                                                                                      |                                                                                                                                                                                                                                                                                                                                                                                                                                                                                                                                                                                                                                      |                                                                                                                                                                       |                                                                                                                                                                       |                                                                                                                                                                                                                                                                                                                                                                                |                                                                                                                                                                                                                                                                                                                                                                                                                                                                                                                                                                                                                                                 |                                                                                                                                                                                                                                                                                                                                                                                                                                                                                                                                                                                                                                                 |                                                                                                                                                       |                                                                                                                                                                                                                                                                                                                                                               |                                                                                                                                                                                                                                                                                                                                                                                                                                            |                                                                                                                                                                                                                                                                                                                                                                                                                                                                                                                                                                                                                                   |                                                                                                                                                                                                                                                                                                                                                                                                                                                                                                                                                                                                                                   |                                                                                                                                                                                                                                                                 |                                                                                                                                                                                                                                                                 |                                                                    |                                                                                                                                                                                                                                                                                                                                                                                                                                                                                         |                                                                                                                                                                                                                                                                                                                                                                                                                                                                                         |                                                                                                                                                                                                                      |                                                                                                                                                                                                                                                                                                                                                                                                                                                                                                                                                                                                         |                                                                                                                                                                                                                                                                                                                                                                                                                                                                                                                                                                                                         |                                                                                                                                                                                                                                                                                                                                                                                                                                                                                                                                                |                                                                                                                                                                                                                                                                                                                                                                                                                                                                                                                                                |                                                                                                                                                                                                             |                                                                                                                                                                                                                                                                                                                                                                                                                                                                                                                                                                                                         |                                                                                                                                                                                                                                                                                                                                                                                                                                                                                                                                                                                                         |                                                                                                                                                                                                                                                                                                                                                                                                                                                                                                                                                |                                                                                                                                                                                                                                                                                                                                                                                                                                                                                                                                                |                                                                                                                                                                                                                              |                                                                                                                                                                                                                              |                                                                                                                                                                                                                                                                                                                                                          |                                                                                                                                                                                                                                                                                                                                                                                                                                                                                                                                                |                                                                                                                                                                                                                                                                                                                                                                                                                                                                                                                                                |                                                                                                                                                                                                                                                                  |                                                                                                                                                                                                                                                                  |                                                                                                                                                                                                                                                 |                                                                                                                                                                                                                                                                                                                                                                                                                                                                                  |                                                                                                                                                                                                                                                                                                                                                                                                                                                                                  |                                                                                                                                    |                                                                                                                                                                                                                                                                                                                                                                                                                                                                                                                                                                                                                                                                                                                                                                                                               |                                                                                                                                                                                                                                                                                                                                                                                                                                                                                                                                                                                                                                                                                                                                                                                                               |                                                                                                                                                                                                                                                                                                                                                                                                                                                                                  |                                                                                                                                                                                                                                                                                                                                                                                                                                                                                  |                                                                                                                                   |                                                                                                                                                                                                                                                                                                                                                                                                                                                                                                                                                                                                                                                                                                                                                                                                               |                                                                                                                                                                                                                                                                                                                                                                                                                                                                                                                                                                                                                                                                                                                                                                                                               |                                                                                                                                                                                                                                                                                                                                                                                                                                 |                                                                                                                                                                                                                                                                                                                                                                                                                                 |                                                                                                                                  |                                                                                                                                  |                                                                                                                                                                                                               |                                                                                                                                                                                                                                                                                                                                                                                                            |                                                                                                                                                                                                                                                                                                                                                                                                            |                                                                                                          |                                                                                                          |                                                                                                                                                                                                                                                           |                                                                                                                                                                                                                                                                                                                                                                                          |                                                                                                                                                                                                                                                                                                                                                                                          |                                                                                                          |                                                                                                                                                                                                                                                                                                                                                                                                                                                                                                                                                                                                                                                                                                                                                                   |                                                                                                                                                                                                                                                                                                                                                                                                                                                                                                                                                                                                                                                                                                                                                                   |                                                                                                                                                                                                                                                                                                                                                             |                                                                                                                                                                                                                                                                                                                                                             |                                                                                                    |                                                                                                    |                                                                                                                                                               |                                                                                                                                                                                                                                                                                                      |                                                                                                                                                                                                                                                                                                      |                                                                                        |                                                                                        |                                                                                                                                                 |                                                                                                                                                                                                                                                                        |                                                                                                                                                                                                                                                                        |                                                                            |                                                                            |                                                                                                                                     |                                                                                                                                                                                                                                                          |                                                                                                                                                                                                                                                          |                                                                      |                                                                      |                                                                                                                        |                                                                                                                                                                                                                                                   |                                                                                                                                                                                                                                                   |                                                                      |                                                                      |                                                                                                |                                                                                                                                                                                                            |                                                                                                                                                                                                            |                                                           |                                                           |                                                                                   |                                                                                                                                                                               |                                                                                                                                                                               |                                                    |                                                    |                                                                        |                                                                                                                                                                |                                                                                                                                                                |                                        |                                        |                                                           |                                                                                                                                         |                                                                                                                                         |                                        |                                        |                                  |                                                                                    |                                                                                    |                      |                      |                       |                                                             |                                                             |                |                |           |                                                |                                                |              |              |  |                           |                           |       |    |  |                    |                    |  |   |         |                      |                      |    |    |           |                           |                           |    |    |           |                                             |                                             |    |    |            |                 |                 |    |    |           |                     |                     |    |    |          |                     |                     |    |      |                       |                                      |                                      |    |    |          |                           |                           |       |    |          |          |          |    |    |           |                           |                           |    |    |                     |                                       |                                       |    |    |   |   |  |    |    |          |                     |                     |       |       |   |   |   |    |    |   |   |   |    |    |   |   |   |    |    |           |                     |                     |    |    |          |             |             |  |      |      |  |  |                   |                   |  |                    |                    |   |   |   |   |   |   |   |   |   |   |   |   |  |                  |                  |   |   |  |  |  |   |   |  |                 |                 |   |   |                    |                       |                       |   |   |  |             |             |             |             |  |  |     |       |       |   |                |                |  |      |                                  |                                  |                     |       |       |       |   |   |  |            |            |                           |                           |          |                          |                          |  |  |   |   |  |  |  |  |  |
| -         -           -         -           -         -           1         2           -         -           1         -           1         -           2         -           1         -           1         -           -         -           1         -           -         -           4         2           1         -           1         -           1         -           1         -           1         -           1         -           1         -           1         -           1         -           1         -           1         -           1         -           1         -           1         -           1         -           1         -           1         -           1         -           1         -           1         -           1         -           1         -                                                                                                                                                                                                                                                                                                                                                                                                                                                                                                                                                                                                                                                                                                                                                                                                                                                                                                                                                                                                                                                                                                                                                                                                                                                                                                                                                                                                                                                                                                                                                                                                                                                                                                                                                                                                                                                                                                                                                                                                                                                                                                                                                                                                                                                                                                                                                                                                                                                                                                                                                                                                                                                                                                                                                                                                                                                                                                                                                                                                                                                                                                                                                                                                                                                                                                                                                                                                                                                                                                                                                                                                                                                                                                                                                                                                                                                                                                                                                                                                                                                                                                                                                                                                                                                                                                                                                                                                                                                                                                                                                                                                                                                                                                                                                                                                                                                                                                                                                                                                                                                                                                                                                                                                                                                                                                                                                                                                                                                                                                                                                                                                                                                                                                                                                                                                                                                                                                                                                                                                                                                                                                                                                                                                                                                                                                                                                                                                                                                                                                                                                                                                                                                                                                                                                                                                                                                                                                                                                                                                                                                                                                                                                                                                                                                                                                                                                                                                                                                                                                                                                                                                                                                                                                                                                                                                                                                                                                                                                                                                                                                                                                                                                                                                                                                                                                                                                                                                                                                                                                                                                                                                                                                                                                                                                                                                                                                                                                                                                                                                                                                                                                                                                                                                                                                                                                                                                                                                                                                                                                                                                                                                                                                                                                                                                                                                                                                                                                                                                                                                                                                                                                                                                                                                                                                                                                                                                                                                                                                                                                                                                                                                                                                                                                                                                                                                                                                                                                                                                                                                                                                                                                                                                                                                                                                                                                                                                                                                                                                                                                                                                                                                                                                                                                                                                                                                                                                                                                                                                                                                                                                                                                                                                                                                                                                                                                                                                                                                                                                                                                                                                                                                                                                                                                                                                                                                                                                                                                                                                                                                                                                                                                                                                                                                                                                                                                                                                                                                                                                                                                                                                                                                                                                                                                                                                                                                                                                                                                                                                                                                                                                                                                                                                                                                                                                                                                                                                                                                                                                                                                                                                                                                                                                                                                                                                                                                                                                                                                                                                                                                                                                                                                                                                                                                                                                                                                                                                                                                                                                                                                                                                                                                                                                                                                                                                                                                                                                                                                                                                                                                                                                                                                                                                                                                                                                                                                                                                                                                                                                                                                                                                                                                                                                                                                                                                                                                                                                                                                                                                                                                                                                                                                                                                                                                                                                                                                                                                                                                                                                                                                                                                                                                                                                                                                                                                                                                                                                                                                                                                                                                                                                                                                                                                                                                                                                                                                                                                                                                                                                                                                                                                                                                                                                                                                                                                                                                                                                                                                                                                                                                                                                                                                                                                                                                                                                                                                                                                                                                                                                                                                                                                                                                                                                                                                                                                                                                                                                                                                                                                                                                                                                                                                                                                                                                                                                                                                                                                                                                                                                                                                                                                                                                                                                                                                                                                                                                                                                                                                                                                                                                                                                                                                                                                                                                                                                                                                                                                                                                                                                                                                                                                                                                                                                                                                                                                                                                                                                                                                                                                                                                                                                                                                                                                                                                                                                                                                                                                                                                                                                                                                                                                                                                                                                                                                                                                                                                                                                                                                                                                                                                                                                                                                                                                                                                                                                                                                                                                                                                                                                                                                                                                                                                                                                                                                                                                                                                                                                                                                                                                                                                                                                                                                                                                                                                                                                                                                                                                                                                                                                                                                                                                                                                                                                                                                                                                                                                                                                                                                                                                                                                                                                                                                                                                                                                                                                                                                                                                                                                                                                                                                                                                                                                                                                                                                                                                                                                                                                                                                                                                                                                                                                                                                                                                                                                                                                                                                                                                                                                                                                                                                                                                                                                                                                                                                                                                                                                                                                                                                                                                                                                                                                                                                                                                                                                                                                                                                                                                                                                                                                                                                                                                                                                                                                                                                                                                                                                                                                                                                                                                                                                                                                                                                                                                                                                                                                                                                                                                                                                                                                                                                                                                                                                                                                                                                                                                                                                                                                                                                                                                                                                                                                                                                                                                                                                                                                                                                                                                                                                                                                                                                                                                                                                                                                                                                                                                                                                                                                                                                                                                                                                                                                                                                                                                                                                                                                                                                                                                                                                                                                                                                                                                                                                                                                                                                                                                                                                                                                                                                                                                                                                                                                                                                                                                                                                                                                                                                                                                                                                                                                                                                                                                                                                                                                                                                                                                                                                                                                                                                                                                                                                                                                                                                                                                                                                                                                                                                                                                                                                                                                                                                                                                                                                                                                                                                                                                                                                                                                                                                                                                                                                                                                                                                                                                                                                                                                                                                                                                                                                                                                                                                                                                                                                                                                                                                                                                                                                                                                                                                                                                                                                                                                                                                                                                                                                                                                                                                                                                                                                                                                                                                                                                                                                                                                                                                                                                                                                                                                                                                                                                                                                                                                                                                                                                                                                                                                                                                                                                                                                                                                                                                                                                                                                                                                                                                                                                                                                                                                                                                                                                                                                                                                                                                                                                                                                                                                                                                                                                                                                                                                                                                                                                                                                                                                                                                                                                                                                                                                                                                                                                                                                                                                                                                                                                                                                                                                                                                                                                                                                                                                                                                                                                                                                                                                                                                                                                                                                                                                                                                                                                                                                                                                                                                                                                                                                                                                                                                                                                                                                                                                                                                                                                                                                                                                                                                                                                                                                                                                                                                                                                                                                                                                                                                                                                                                                                                                                                                                                                                                                                                                                                                                                                                                                                                                                                                                                                                                                                                                                                                                                                                                                                                                                                                                                                                                                                                                                                                                                                                                                                                                                                                                                                                                                                                                                                                                                                                                                                                                                                                                                                                                                                                                                                                                                                                                                                                                                                                                                                                                                                                                                                                                                                                                                                                                                                                                                                                                                                                                                                                                                                                                                                                                                                                                                                                                                                                                                                                                                                                                                                                                                                                                                                                                                                                                                                                                                                                                                                                                                                                                                                                                                                                                                                                                                                                                                                                                                                                                                                                                                                                                                                                                                                                                                                                                                                                                                                                                                                                                                                                                                                                                                                                                                                                                                                                                                                                                                                                                                                                                                                                                                                                                                                                                                                                                                                                                                                                                                                                                                                                                                                                                                                                                                                                                                                                                                                                                                                                                                                                                                                                                                                                                                                                                                                                                                                                                                                                                                                                                                                                                                                                                                                                                                                                                                                                                                                                                                                                                                                                                                                                                                                                                                                                                                                                                                                                                                                                                                                                                                                                                                                                                                                                                                                                                                                                                                                                                                                                                                                                                                                                                                                                                                                                                                                                                                                                                                                                                                                                                                                                                                                                                                                                                                                                                                                                                                                                                                                                                                                                                                                                                                                                                                                                                                                                                                                                                                                                                                                                                                                                                                                                                                                                                                                                                                                                                                                                                                                                                                                                                                                                                                                                                                                                                                                                                                                                                                                                                                                                                                                                                                                                                                                                                                                                                                                                                                                                                                                                                                                                                                                                                                                                                                                                                                                                                                                                                                                                                                                                                                                                                                                                                                                                                                                                                                                                                                                                                                                                                                                                                                                                                                                                                                                                                                                                                                                                                                                                                                                                                                                                                                                                                                                                                                                                                                                                                                                                                                                                                                                                                                                                                                                                        | $\begin{array}{c} - \\ - \\ 2 \mid 0 \mid 7 - 2 \\ - \\ - \\ 9 \\ 8 \\ 6 \\ 9 \\ 5 \\ - \\ 9 \\ 8 \\ 6 \\ 9 \\ 5 \\ - \\ 1 \\ 8 \\ 0 \\ 2 \\ - \\ 1 \\ 8 \\ 0 \\ 2 \\ - \\ - \\ - \\ - \\ 1 \\ 3 \\ 3 \\ 8 \\ 6 \\ 5 \\ - \\ - \\ - \\ - \\ 1 \\ 3 \\ 3 \\ 8 \\ 6 \\ 5 \\ - \\ - \\ - \\ - \\ - \\ 1 \\ 3 \\ 3 \\ 8 \\ 6 \\ 5 \\ - \\ - \\ - \\ - \\ - \\ - \\ - \\ - \\ -$                                                                                                                                                                                                                                                                                                                                                                                                                                                                                                                                                                                                                                                                                                                                                                                                                                                                                                                                                                                                                                                                                                                                                                                                                                                                                                                                                                                                                                                                                                                                                                                                                    |                                                                                                                                                                                                                                                                                                                                                                                                                                                                                                                                                                                                                                                                                                                                                                                                                                                                                                                       | 0.0<br>10.0)<br>12.0)<br>10.0)<br>1<br>25.0)<br>R IMP                                                                                                                                                                                                                                                                                                                                                              | 722<br>71<br>70<br>699<br>689<br>67<br>665<br>644<br>622<br>61<br>60<br>59<br>58<br>56<br>55<br>54<br>57<br>55<br>54<br>57<br>55<br>54<br>57<br>55<br>54<br>57<br>55<br>54<br>49<br>49<br>49<br>48<br>83<br>42<br>40<br>40<br>40<br>40<br>40<br>50<br>50<br>50<br>50<br>50<br>50<br>50<br>50<br>50<br>50<br>50<br>50<br>50                                                                                                             |                                                                                                                                                                                                                                                                                                                                                                                                                                                                                                                                                                                                                                                                                                                                                                                                                 |                                                                                                                                                                                                                                                                                                                                                                                                                                                                                                                                                                                                                                                                                                                                                                                                                 |                                                                                                                           |                                                                                                                                                                                                                                                                                                                                                                                                                                        |                                                                                                                                                                                                                                                                                                                                                                                                                                                                                                                                                                                                                                                                                                                                                                                                               |                                                                                                                                                                                                                                                                                                                                                                                                                                                                                                                                                                                                                                                                                                                                                                                                               |                                                                                                                                                                                                                                                                                                                                                                             |                                                       |                                                                                                                                                                                                                                                                                                                            |                                                                                                                                                                                                                                                                                                                                                                                                                                                                                                                                                                                                                                                                                                                                                                                                               |                                                                                                                                                                                                                                                                                                                                                                                                                                                                                                                                                                                                                                                                                                                                                                                                               |                                                                                                                                                                                                                                                                                                                                                                             |                                                       |                                                                                                                                                                                                                                                                                                                            |                                                                                                                                                                                                                                                                                                                                                                                                                                                                                                                                                                                                                                                                                                                                                                                                               |                                                                                                                                                                                                                                                                                                                                                                                                                                                                                                                                                                                                                                                                                                                                                                                                               |                                                                                                                                                                                                                                                                                                                                                                             |                                                       |                                                                                                                                                                                                                                                                                                                            |                                                                                                                                                                                                                                                                                                                                                                                                                                                                                                                                                                                                                                                                                                                                                                                                               |                                                                                                                                                                                                                                                                                                                                                                                                                                                                                                                                                                                                                                                                                                                                                                                                               |                                                                                                                                                                                                                                                                                                                                                                             |                                                       |                                                                                                                                                                                                                                                                                                                            |                                                                                                                                                                                                                                                                                                                                                                                                                                                                                                                                                                                                                                                                                                                                                                                                               |                                                                                                                                                                                                                                                                                                                                                                                                                                                                                                                                                                                                                                                                                                                                                                                                               |                                                                                                                                                                                                                                                                                                                                                                             |                                                       |                                                       |                                                                                                                                                    |                                                                                                                                                                                                                                                                                                                                                                             |                                                                                                                                                                                                                                                                                                                                                                             |                                                       |                                                                                                                                                                      |                                                                                                                                                                      |                                                                                                                                                                                                                                                                                                                                                                                                                                                                                                                                                                                                                                                                                                                                                                                                                                                                                                                                                                                                                                                                                                                                                                                                                                                                                                                                                                                                                                                                                                                                                                                                                                                                                                                                                                                                                                                                                                                                                                                                |                                                                                                                                                                                                                                                                                                                                                                                                                                                                                                                                                                                                                                                                                                                                                                                                                                                                                                                                                                                                                                                                                                                                                                                                                                                                                                                                                                                                                                                                                                                                                                                                                                                                                                                                                                                                                                                                                                                                                                                                |                                                                                                                                                                                                                                                                                                                                                                                                                                                                                                                                                                                                                                           |                                                                                                                                                                                                                                                                                                                                                                                             |                                                                                                                                                                                                                                                                                                                                                                                             |                                                                                                                                                                                                                                                                                                                                                                                                                                                                                                                                                                                                                                                                                                                                                                                                                                                                                                                                                                                                                                                                                                                                                                                                                                                                                                                                                                                                                                                                                                                                                                                                                                                                                                                                                                                                                                                                                                                                                                                                |                                                                                                                                                                                                                                                                                                                                                                                                                                                                                                                                                                                                                                                                                                                                                                                                                                                                                                                                                                                                                                                                                                                                                                                                                                                                                                                                                                                                                                                                                                                                                                                                                                                                                                                                                                                                                                                                                                                                                                                                |                                                                                                                                                                                                                                                                                                                                                                                                                                                                                                                                                                                                                                           |                                                                                                    |                                                                                                    |                                                                                                                                                                                                                                                                                                                                                                                                                                                                                                                                                                                                                                                                                                                                                                                                                                                                                                                                                                                                                                                                                                                                                                                                                                                                                                                                                                                                                                                                                                                                                                                                                                                                                                                                                                                                                                                                                                                                                                                                |                                                                                                                                                                                                                                                                                                                                                                                                                                                                                                                                                                                                                                                                                                                                                                                                                                                                                                                                                                                                                                                                                                                                                                                                                                                                                                                                                                                                                                                                                                                                                                                                                                                                                                                                                                                                                                                                                                                                                                                                |                                                                                                                                                                                                                                                                                                                                                                                                                                                                                                                                                                                                                                           |                                                                                                                                                                                                                             |                                                                                                                                                                                                                             |                                                                                                                                                                                                                                                                                                                                                                                                                                                              |                                                                                                                                                                                                                                                                                                                                                                                                                                                                                                                                                                                                                                                                                                                                                                                                                                                                                                                       |                                                                                                                                                                                                                                                                                                                                                                                                                                                                                                                                                                                                                                                                                                                                                                                                                                                                                                                       |                                                                                                                              |                                                                                                                                                                                                                                                                                   |                                                                                                                                                                                                                                                                                                                                                                 |                                                                                                                                                                                                                                                                                                                                                                                                                                                                                                                                                                                                                                                                                                                          |                                                                                                                                                                                                                                                                                                                                                                                                                                                                                                                                                                                                                                                                                                                          |                                                                                 |                                                                                                                                                                                                                                                                                                                                                                                                                                                                                                                                                                                                         |                                                                                                                                                                                                                                                                                                                                                                                                                                                                                                                                                                                                         |                                                                                                                                                                                                                                                                                                                                                                                                                                                                                                                                                                                                                                      |                                                                                                                                                                                                                                                                                                                                                                                                                                                                                                                                                                                                                                      |                                                                                                                                                                       |                                                                                                                                                                       |                                                                                                                                                                                                                                                                                                                                                                                |                                                                                                                                                                                                                                                                                                                                                                                                                                                                                                                                                                                                                                                 |                                                                                                                                                                                                                                                                                                                                                                                                                                                                                                                                                                                                                                                 |                                                                                                                                                       |                                                                                                                                                                                                                                                                                                                                                               |                                                                                                                                                                                                                                                                                                                                                                                                                                            |                                                                                                                                                                                                                                                                                                                                                                                                                                                                                                                                                                                                                                   |                                                                                                                                                                                                                                                                                                                                                                                                                                                                                                                                                                                                                                   |                                                                                                                                                                                                                                                                 |                                                                                                                                                                                                                                                                 |                                                                    |                                                                                                                                                                                                                                                                                                                                                                                                                                                                                         |                                                                                                                                                                                                                                                                                                                                                                                                                                                                                         |                                                                                                                                                                                                                      |                                                                                                                                                                                                                                                                                                                                                                                                                                                                                                                                                                                                         |                                                                                                                                                                                                                                                                                                                                                                                                                                                                                                                                                                                                         |                                                                                                                                                                                                                                                                                                                                                                                                                                                                                                                                                |                                                                                                                                                                                                                                                                                                                                                                                                                                                                                                                                                |                                                                                                                                                                                                             |                                                                                                                                                                                                                                                                                                                                                                                                                                                                                                                                                                                                         |                                                                                                                                                                                                                                                                                                                                                                                                                                                                                                                                                                                                         |                                                                                                                                                                                                                                                                                                                                                                                                                                                                                                                                                |                                                                                                                                                                                                                                                                                                                                                                                                                                                                                                                                                |                                                                                                                                                                                                                              |                                                                                                                                                                                                                              |                                                                                                                                                                                                                                                                                                                                                          |                                                                                                                                                                                                                                                                                                                                                                                                                                                                                                                                                |                                                                                                                                                                                                                                                                                                                                                                                                                                                                                                                                                |                                                                                                                                                                                                                                                                  |                                                                                                                                                                                                                                                                  |                                                                                                                                                                                                                                                 |                                                                                                                                                                                                                                                                                                                                                                                                                                                                                  |                                                                                                                                                                                                                                                                                                                                                                                                                                                                                  |                                                                                                                                    |                                                                                                                                                                                                                                                                                                                                                                                                                                                                                                                                                                                                                                                                                                                                                                                                               |                                                                                                                                                                                                                                                                                                                                                                                                                                                                                                                                                                                                                                                                                                                                                                                                               |                                                                                                                                                                                                                                                                                                                                                                                                                                                                                  |                                                                                                                                                                                                                                                                                                                                                                                                                                                                                  |                                                                                                                                   |                                                                                                                                                                                                                                                                                                                                                                                                                                                                                                                                                                                                                                                                                                                                                                                                               |                                                                                                                                                                                                                                                                                                                                                                                                                                                                                                                                                                                                                                                                                                                                                                                                               |                                                                                                                                                                                                                                                                                                                                                                                                                                 |                                                                                                                                                                                                                                                                                                                                                                                                                                 |                                                                                                                                  |                                                                                                                                  |                                                                                                                                                                                                               |                                                                                                                                                                                                                                                                                                                                                                                                            |                                                                                                                                                                                                                                                                                                                                                                                                            |                                                                                                          |                                                                                                          |                                                                                                                                                                                                                                                           |                                                                                                                                                                                                                                                                                                                                                                                          |                                                                                                                                                                                                                                                                                                                                                                                          |                                                                                                          |                                                                                                                                                                                                                                                                                                                                                                                                                                                                                                                                                                                                                                                                                                                                                                   |                                                                                                                                                                                                                                                                                                                                                                                                                                                                                                                                                                                                                                                                                                                                                                   |                                                                                                                                                                                                                                                                                                                                                             |                                                                                                                                                                                                                                                                                                                                                             |                                                                                                    |                                                                                                    |                                                                                                                                                               |                                                                                                                                                                                                                                                                                                      |                                                                                                                                                                                                                                                                                                      |                                                                                        |                                                                                        |                                                                                                                                                 |                                                                                                                                                                                                                                                                        |                                                                                                                                                                                                                                                                        |                                                                            |                                                                            |                                                                                                                                     |                                                                                                                                                                                                                                                          |                                                                                                                                                                                                                                                          |                                                                      |                                                                      |                                                                                                                        |                                                                                                                                                                                                                                                   |                                                                                                                                                                                                                                                   |                                                                      |                                                                      |                                                                                                |                                                                                                                                                                                                            |                                                                                                                                                                                                            |                                                           |                                                           |                                                                                   |                                                                                                                                                                               |                                                                                                                                                                               |                                                    |                                                    |                                                                        |                                                                                                                                                                |                                                                                                                                                                |                                        |                                        |                                                           |                                                                                                                                         |                                                                                                                                         |                                        |                                        |                                  |                                                                                    |                                                                                    |                      |                      |                       |                                                             |                                                             |                |                |           |                                                |                                                |              |              |  |                           |                           |       |    |  |                    |                    |  |   |         |                      |                      |    |    |           |                           |                           |    |    |           |                                             |                                             |    |    |            |                 |                 |    |    |           |                     |                     |    |    |          |                     |                     |    |      |                       |                                      |                                      |    |    |          |                           |                           |       |    |          |          |          |    |    |           |                           |                           |    |    |                     |                                       |                                       |    |    |   |   |  |    |    |          |                     |                     |       |       |   |   |   |    |    |   |   |   |    |    |   |   |   |    |    |           |                     |                     |    |    |          |             |             |  |      |      |  |  |                   |                   |  |                    |                    |   |   |   |   |   |   |   |   |   |   |   |   |  |                  |                  |   |   |  |  |  |   |   |  |                 |                 |   |   |                    |                       |                       |   |   |  |             |             |             |             |  |  |     |       |       |   |                |                |  |      |                                  |                                  |                     |       |       |       |   |   |  |            |            |                           |                           |          |                          |                          |  |  |   |   |  |  |  |  |  |
| -         -           -         -           -         -           1         2           -         -           1         -           1         -           2         -           1         -           1         -           -         -           1         -           -         -           4         2           1         -           1         -           1         -           1         -           1         -           1         -           1         -           1         -           1         -           1         -           1         -           1         -           1         -           1         -           1         -           1         -           1         -           1         -           1         -           1         -           1         -           1         -                                                                                                                                                                                                                                                                                                                                                                                                                                                                                                                                                                                                                                                                                                                                                                                                                                                                                                                                                                                                                                                                                                                                                                                                                                                                                                                                                                                                                                                                                                                                                                                                                                                                                                                                                                                                                                                                                                                                                                                                                                                                                                                                                                                                                                                                                                                                                                                                                                                                                                                                                                                                                                                                                                                                                                                                                                                                                                                                                                                                                                                                                                                                                                                                                                                                                                                                                                                                                                                                                                                                                                                                                                                                                                                                                                                                                                                                                                                                                                                                                                                                                                                                                                                                                                                                                                                                                                                                                                                                                                                                                                                                                                                                                                                                                                                                                                                                                                                                                                                                                                                                                                                                                                                                                                                                                                                                                                                                                                                                                                                                                                                                                                                                                                                                                                                                                                                                                                                                                                                                                                                                                                                                                                                                                                                                                                                                                                                                                                                                                                                                                                                                                                                                                                                                                                                                                                                                                                                                                                                                                                                                                                                                                                                                                                                                                                                                                                                                                                                                                                                                                                                                                                                                                                                                                                                                                                                                                                                                                                                                                                                                                                                                                                                                                                                                                                                                                                                                                                                                                                                                                                                                                                                                                                                                                                                                                                                                                                                                                                                                                                                                                                                                                                                                                                                                                                                                                                                                                                                                                                                                                                                                                                                                                                                                                                                                                                                                                                                                                                                                                                                                                                                                                                                                                                                                                                                                                                                                                                                                                                                                                                                                                                                                                                                                                                                                                                                                                                                                                                                                                                                                                                                                                                                                                                                                                                                                                                                                                                                                                                                                                                                                                                                                                                                                                                                                                                                                                                                                                                                                                                                                                                                                                                                                                                                                                                                                                                                                                                                                                                                                                                                                                                                                                                                                                                                                                                                                                                                                                                                                                                                                                                                                                                                                                                                                                                                                                                                                                                                                                                                                                                                                                                                                                                                                                                                                                                                                                                                                                                                                                                                                                                                                                                                                                                                                                                                                                                                                                                                                                                                                                                                                                                                                                                                                                                                                                                                                                                                                                                                                                                                                                                                                                                                                                                                                                                                                                                                                                                                                                                                                                                                                                                                                                                                                                                                                                                                                                                                                                                                                                                                                                                                                                                                                                                                                                                                                                                                                                                                                                                                                                                                                                                                                                                                                                                                                                                                                                                                                                                                                                                                                                                                                                                                                                                                                                                                                                                                                                                                                                                                                                                                                                                                                                                                                                                                                                                                                                                                                                                                                                                                                                                                                                                                                                                                                                                                                                                                                                                                                                                                                                                                                                                                                                                                                                                                                                                                                                                                                                                                                                                                                                                                                                                                                                                                                                                                                                                                                                                                                                                                                                                                                                                                                                                                                                                                                                                                                                                                                                                                                                                                                                                                                                                                                                                                                                                                                                                                                                                                                                                                                                                                                                                                                                                                                                                                                                                                                                                                                                                                                                                                                                                                                                                                                                                                                                                                                                                                                                                                                                                                                                                                                                                                                                                                                                                                                                                                                                                                                                                                                                                                                                                                                                                                                                                                                                                                                                                                                                                                                                                                                                                                                                                                                                                                                                                                                                                                                                                                                                                                                                                                                                                                                                                                                                                                                                                                                                                                                                                                                                                                                                                                                                                                                                                                                                                                                                                                                                                                                                                                                                                                                                                                                                                                                                                                                                                                                                                                                                                                                                                                                                                                                                                                                                                                                                                                                                                                                                                                                                                                                                                                                                                                                                                                                                                                                                                                                                                                                                                                                                                                                                                                                                                                                                                                                                                                                                                                                                                                                                                                                                                                                                                                                                                                                                                                                                                                                                                                                                                                                                                                                                                                                                                                                                                                                                                                                                                                                                                                                                                                                                                                                                                                                                                                                                                                                                                                                                                                                                                                                                                                                                                                                                                                                                                                                                                                                                                                                                                                                                                                                                                                                                                                                                                                                                                                                                                                                                                                                                                                                                                                                                                                                                                                                                                                                                                                                                                                                                                                                                                                                                                                                                                                                                                                                                                                                                                                                                                                                                                                                                                                                                                                                                                                                                                                                                                                                                                                                                                                                                                                                                                                                                                                                                                                                                                                                                                                                                                                                                                                                                                                                                                                                                                                                                                                                                                                                                                                                                                                                                                                                                                                                                                                                                                                                                                                                                                                                                                                                                                                                                                                                                                                                                                                                                                                                                                                                                                                                                                                                                                                                                                                                                                                                                                                                                                                                                                                                                                                                                                                                                                                                                                                                                                                                                                                                                                                                                                                                                                                                                                                                                                                                                                                                                                                                                                                                                                                                                                                                                                                                                                                                                                                                                                                                                                                                                                                                                                                                                                                                                                                                                                                                                                                                                                                                                                                                                                                                                                                                                                                                                                                                                                                                                                                                                                                                                                                                                                                                                                                                                                                                                                                                                                                                                                                                                                                                                                                                                                                                                                                                                                                                                                                                                                                                                                                                                                                                                                                                                                                                                                                                                                                                                                                                                                                                                                                                                                                                                                                                                                                                                                                                                                                                                                                                                                                                                                                                                                                                                                                                                                                                                                                                                                                                                                                                                                                                                                                                                                                                                                                                                                                                                                                                                                                                                                                                                                                                                                                                                                                                                                                                                                                                                                                                                                                                                                                                                                                                                                                                                                                                                                                                                                                                                                                                                                                                                                                                                                                                                                                                                                                                                                                                                                                                                                                                                                                                                                                                                                                                                                                                                                                                                                                                                                                                                                                                                                                                                                                                                                                                                                                                                                                                                                                                                                                                                                                                                                                                                                                                                                                                                                                                                                                                                                                                                                                                                                                                                                                                                                                                                                                                                                                                                                                                                                                                                                                                                                                                                                                                                                                                                                                                                                                                                                                                                                                                                                                                                                                                                                                                                                                                                                                                                                                                                                                                                                                                                                                                                                                                                                                                                                                                                                                                                                                                                                                                                                                                                                                                                                                                                                                                                                                                                                                                                                                                                                                                                                                                                                                                                                                                                                                                                                                                                                                                                                                                                                                                                                                                                                                                                                                                                                                                                                                                                                                                                                                                                                                                                                                                                                                                                                                                                                                                                                                                                                                                                                                                                                                                                                                                                                                                                                                                                                                                                                                                                                                                                                                                                                                                                                                                                                                                                                                                                                                                                                                                                                                                                                                                                                                                                                                                                                                                                                                                                                                                                                                                                                                                                                                                                                                                                                                                                                                                                                                                                                                                                                                                                                                                                                                                                                                                                                                                                                                                                                                                                                                                                                                                                                                                                                                                                                                                                                                                                                                                                                                                                                                                                                                                                                                                                                                                                                                                                                                                                                                                                                                                                                                                                                                                                                                                                                                                                                                                                                                                                                                                                                                                                                                                                                                                                                                                                                                                                                                                                                                                                                                                                                                                                                                                                                                                                                                                                                                                                                                                                                                                                                                                                                                                                                                                                                                                                                                                                                                                                                                                                                                                                                                                                                                                                                                                                                                                                                                                                                                                                                                                                                                                                                                                                                                                                                                                                                                                                                                                                                                                                                                                                                                                                                                                                                                                                                                                                                                                                                                                                                                                                                                                                                                                                                                                                                                                                                                                                                                                                                                                                                                                                                                                                                                                                                                                                                        | $\begin{array}{c} - \\ - \\ 2 \mid 0 \mid 7 - 2 \\ - \\ - \\ 9 \\ 8 \\ 6 \\ 9 \\ 5 \\ - \\ 9 \\ 8 \\ 6 \\ 9 \\ 5 \\ - \\ 1 \\ 8 \\ 0 \\ 2 \\ - \\ 1 \\ 8 \\ 0 \\ 2 \\ - \\ - \\ - \\ - \\ 1 \\ 3 \\ 3 \\ 8 \\ 6 \\ 5 \\ - \\ - \\ - \\ - \\ 1 \\ 3 \\ 3 \\ 8 \\ 6 \\ 5 \\ - \\ - \\ - \\ - \\ - \\ 1 \\ 3 \\ 3 \\ 8 \\ 6 \\ 5 \\ - \\ - \\ - \\ - \\ - \\ - \\ - \\ - \\ -$                                                                                                                                                                                                                                                                                                                                                                                                                                                                                                                                                                                                                                                                                                                                                                                                                                                                                                                                                                                                                                                                                                                                                                                                                                                                                                                                                                                                                                                                                                                                                                                                                    |                                                                                                                                                                                                                                                                                                                                                                                                                                                                                                                                                                                                                                                                                                                                                                                                                                                                                                                       | 0.0<br>10.0)<br>12.0)<br>10.0)<br>1<br>25.0)<br>R IMP                                                                                                                                                                                                                                                                                                                                                              | 722<br>71<br>70<br>699<br>689<br>67<br>665<br>644<br>622<br>61<br>60<br>59<br>58<br>56<br>55<br>54<br>57<br>55<br>54<br>57<br>55<br>54<br>57<br>55<br>54<br>57<br>55<br>54<br>49<br>49<br>49<br>48<br>83<br>42<br>40<br>40<br>40<br>40<br>40<br>50<br>50<br>50<br>50<br>50<br>50<br>50<br>50<br>50<br>50<br>50<br>50<br>50                                                                                                             |                                                                                                                                                                                                                                                                                                                                                                                                                                                                                                                                                                                                                                                                                                                                                                                                                 |                                                                                                                                                                                                                                                                                                                                                                                                                                                                                                                                                                                                                                                                                                                                                                                                                 |                                                                                                                           |                                                                                                                                                                                                                                                                                                                                                                                                                                        |                                                                                                                                                                                                                                                                                                                                                                                                                                                                                                                                                                                                                                                                                                                                                                                                               |                                                                                                                                                                                                                                                                                                                                                                                                                                                                                                                                                                                                                                                                                                                                                                                                               |                                                                                                                                                                                                                                                                                                                                                                             |                                                       |                                                                                                                                                                                                                                                                                                                            |                                                                                                                                                                                                                                                                                                                                                                                                                                                                                                                                                                                                                                                                                                                                                                                                               |                                                                                                                                                                                                                                                                                                                                                                                                                                                                                                                                                                                                                                                                                                                                                                                                               |                                                                                                                                                                                                                                                                                                                                                                             |                                                       |                                                                                                                                                                                                                                                                                                                            |                                                                                                                                                                                                                                                                                                                                                                                                                                                                                                                                                                                                                                                                                                                                                                                                               |                                                                                                                                                                                                                                                                                                                                                                                                                                                                                                                                                                                                                                                                                                                                                                                                               |                                                                                                                                                                                                                                                                                                                                                                             |                                                       |                                                                                                                                                                                                                                                                                                                            |                                                                                                                                                                                                                                                                                                                                                                                                                                                                                                                                                                                                                                                                                                                                                                                                               |                                                                                                                                                                                                                                                                                                                                                                                                                                                                                                                                                                                                                                                                                                                                                                                                               |                                                                                                                                                                                                                                                                                                                                                                             |                                                       |                                                                                                                                                                                                                                                                                                                            |                                                                                                                                                                                                                                                                                                                                                                                                                                                                                                                                                                                                                                                                                                                                                                                                               |                                                                                                                                                                                                                                                                                                                                                                                                                                                                                                                                                                                                                                                                                                                                                                                                               |                                                                                                                                                                                                                                                                                                                                                                             |                                                       |                                                       |                                                                                                                                                    |                                                                                                                                                                                                                                                                                                                                                                             |                                                                                                                                                                                                                                                                                                                                                                             |                                                       |                                                                                                                                                                      |                                                                                                                                                                      |                                                                                                                                                                                                                                                                                                                                                                                                                                                                                                                                                                                                                                                                                                                                                                                                                                                                                                                                                                                                                                                                                                                                                                                                                                                                                                                                                                                                                                                                                                                                                                                                                                                                                                                                                                                                                                                                                                                                                                                                |                                                                                                                                                                                                                                                                                                                                                                                                                                                                                                                                                                                                                                                                                                                                                                                                                                                                                                                                                                                                                                                                                                                                                                                                                                                                                                                                                                                                                                                                                                                                                                                                                                                                                                                                                                                                                                                                                                                                                                                                |                                                                                                                                                                                                                                                                                                                                                                                                                                                                                                                                                                                                                                           |                                                                                                                                                                                                                                                                                                                                                                                             |                                                                                                                                                                                                                                                                                                                                                                                             |                                                                                                                                                                                                                                                                                                                                                                                                                                                                                                                                                                                                                                                                                                                                                                                                                                                                                                                                                                                                                                                                                                                                                                                                                                                                                                                                                                                                                                                                                                                                                                                                                                                                                                                                                                                                                                                                                                                                                                                                |                                                                                                                                                                                                                                                                                                                                                                                                                                                                                                                                                                                                                                                                                                                                                                                                                                                                                                                                                                                                                                                                                                                                                                                                                                                                                                                                                                                                                                                                                                                                                                                                                                                                                                                                                                                                                                                                                                                                                                                                |                                                                                                                                                                                                                                                                                                                                                                                                                                                                                                                                                                                                                                           |                                                                                                    |                                                                                                    |                                                                                                                                                                                                                                                                                                                                                                                                                                                                                                                                                                                                                                                                                                                                                                                                                                                                                                                                                                                                                                                                                                                                                                                                                                                                                                                                                                                                                                                                                                                                                                                                                                                                                                                                                                                                                                                                                                                                                                                                |                                                                                                                                                                                                                                                                                                                                                                                                                                                                                                                                                                                                                                                                                                                                                                                                                                                                                                                                                                                                                                                                                                                                                                                                                                                                                                                                                                                                                                                                                                                                                                                                                                                                                                                                                                                                                                                                                                                                                                                                |                                                                                                                                                                                                                                                                                                                                                                                                                                                                                                                                                                                                                                           |                                                                                                                                                                                                                             |                                                                                                                                                                                                                             |                                                                                                                                                                                                                                                                                                                                                                                                                                                              |                                                                                                                                                                                                                                                                                                                                                                                                                                                                                                                                                                                                                                                                                                                                                                                                                                                                                                                       |                                                                                                                                                                                                                                                                                                                                                                                                                                                                                                                                                                                                                                                                                                                                                                                                                                                                                                                       |                                                                                                                              |                                                                                                                                                                                                                                                                                   |                                                                                                                                                                                                                                                                                                                                                                 |                                                                                                                                                                                                                                                                                                                                                                                                                                                                                                                                                                                                                                                                                                                          |                                                                                                                                                                                                                                                                                                                                                                                                                                                                                                                                                                                                                                                                                                                          |                                                                                 |                                                                                                                                                                                                                                                                                                                                                                                                                                                                                                                                                                                                         |                                                                                                                                                                                                                                                                                                                                                                                                                                                                                                                                                                                                         |                                                                                                                                                                                                                                                                                                                                                                                                                                                                                                                                                                                                                                      |                                                                                                                                                                                                                                                                                                                                                                                                                                                                                                                                                                                                                                      |                                                                                                                                                                       |                                                                                                                                                                       |                                                                                                                                                                                                                                                                                                                                                                                |                                                                                                                                                                                                                                                                                                                                                                                                                                                                                                                                                                                                                                                 |                                                                                                                                                                                                                                                                                                                                                                                                                                                                                                                                                                                                                                                 |                                                                                                                                                       |                                                                                                                                                                                                                                                                                                                                                               |                                                                                                                                                                                                                                                                                                                                                                                                                                            |                                                                                                                                                                                                                                                                                                                                                                                                                                                                                                                                                                                                                                   |                                                                                                                                                                                                                                                                                                                                                                                                                                                                                                                                                                                                                                   |                                                                                                                                                                                                                                                                 |                                                                                                                                                                                                                                                                 |                                                                    |                                                                                                                                                                                                                                                                                                                                                                                                                                                                                         |                                                                                                                                                                                                                                                                                                                                                                                                                                                                                         |                                                                                                                                                                                                                      |                                                                                                                                                                                                                                                                                                                                                                                                                                                                                                                                                                                                         |                                                                                                                                                                                                                                                                                                                                                                                                                                                                                                                                                                                                         |                                                                                                                                                                                                                                                                                                                                                                                                                                                                                                                                                |                                                                                                                                                                                                                                                                                                                                                                                                                                                                                                                                                |                                                                                                                                                                                                             |                                                                                                                                                                                                                                                                                                                                                                                                                                                                                                                                                                                                         |                                                                                                                                                                                                                                                                                                                                                                                                                                                                                                                                                                                                         |                                                                                                                                                                                                                                                                                                                                                                                                                                                                                                                                                |                                                                                                                                                                                                                                                                                                                                                                                                                                                                                                                                                |                                                                                                                                                                                                                              |                                                                                                                                                                                                                              |                                                                                                                                                                                                                                                                                                                                                          |                                                                                                                                                                                                                                                                                                                                                                                                                                                                                                                                                |                                                                                                                                                                                                                                                                                                                                                                                                                                                                                                                                                |                                                                                                                                                                                                                                                                  |                                                                                                                                                                                                                                                                  |                                                                                                                                                                                                                                                 |                                                                                                                                                                                                                                                                                                                                                                                                                                                                                  |                                                                                                                                                                                                                                                                                                                                                                                                                                                                                  |                                                                                                                                    |                                                                                                                                                                                                                                                                                                                                                                                                                                                                                                                                                                                                                                                                                                                                                                                                               |                                                                                                                                                                                                                                                                                                                                                                                                                                                                                                                                                                                                                                                                                                                                                                                                               |                                                                                                                                                                                                                                                                                                                                                                                                                                                                                  |                                                                                                                                                                                                                                                                                                                                                                                                                                                                                  |                                                                                                                                   |                                                                                                                                                                                                                                                                                                                                                                                                                                                                                                                                                                                                                                                                                                                                                                                                               |                                                                                                                                                                                                                                                                                                                                                                                                                                                                                                                                                                                                                                                                                                                                                                                                               |                                                                                                                                                                                                                                                                                                                                                                                                                                 |                                                                                                                                                                                                                                                                                                                                                                                                                                 |                                                                                                                                  |                                                                                                                                  |                                                                                                                                                                                                               |                                                                                                                                                                                                                                                                                                                                                                                                            |                                                                                                                                                                                                                                                                                                                                                                                                            |                                                                                                          |                                                                                                          |                                                                                                                                                                                                                                                           |                                                                                                                                                                                                                                                                                                                                                                                          |                                                                                                                                                                                                                                                                                                                                                                                          |                                                                                                          |                                                                                                                                                                                                                                                                                                                                                                                                                                                                                                                                                                                                                                                                                                                                                                   |                                                                                                                                                                                                                                                                                                                                                                                                                                                                                                                                                                                                                                                                                                                                                                   |                                                                                                                                                                                                                                                                                                                                                             |                                                                                                                                                                                                                                                                                                                                                             |                                                                                                    |                                                                                                    |                                                                                                                                                               |                                                                                                                                                                                                                                                                                                      |                                                                                                                                                                                                                                                                                                      |                                                                                        |                                                                                        |                                                                                                                                                 |                                                                                                                                                                                                                                                                        |                                                                                                                                                                                                                                                                        |                                                                            |                                                                            |                                                                                                                                     |                                                                                                                                                                                                                                                          |                                                                                                                                                                                                                                                          |                                                                      |                                                                      |                                                                                                                        |                                                                                                                                                                                                                                                   |                                                                                                                                                                                                                                                   |                                                                      |                                                                      |                                                                                                |                                                                                                                                                                                                            |                                                                                                                                                                                                            |                                                           |                                                           |                                                                                   |                                                                                                                                                                               |                                                                                                                                                                               |                                                    |                                                    |                                                                        |                                                                                                                                                                |                                                                                                                                                                |                                        |                                        |                                                           |                                                                                                                                         |                                                                                                                                         |                                        |                                        |                                  |                                                                                    |                                                                                    |                      |                      |                       |                                                             |                                                             |                |                |           |                                                |                                                |              |              |  |                           |                           |       |    |  |                    |                    |  |   |         |                      |                      |    |    |           |                           |                           |    |    |           |                                             |                                             |    |    |            |                 |                 |    |    |           |                     |                     |    |    |          |                     |                     |    |      |                       |                                      |                                      |    |    |          |                           |                           |       |    |          |          |          |    |    |           |                           |                           |    |    |                     |                                       |                                       |    |    |   |   |  |    |    |          |                     |                     |       |       |   |   |   |    |    |   |   |   |    |    |   |   |   |    |    |           |                     |                     |    |    |          |             |             |  |      |      |  |  |                   |                   |  |                    |                    |   |   |   |   |   |   |   |   |   |   |   |   |  |                  |                  |   |   |  |  |  |   |   |  |                 |                 |   |   |                    |                       |                       |   |   |  |             |             |             |             |  |  |     |       |       |   |                |                |  |      |                                  |                                  |                     |       |       |       |   |   |  |            |            |                           |                           |          |                          |                          |  |  |   |   |  |  |  |  |  |
| -         -           -         -           -         -           1         2           -         -           1         -           1         -           2         -           1         -           1         -           -         -           1         -           -         -           4         2           1         -           1         -           1         -           1         -           1         -           1         -           1         -           1         -           1         -           1         -           1         -           1         -           1         -           1         -           1         -           1         -           1         -           1         -           1         -           1         -           1         -           1         -                                                                                                                                                                                                                                                                                                                                                                                                                                                                                                                                                                                                                                                                                                                                                                                                                                                                                                                                                                                                                                                                                                                                                                                                                                                                                                                                                                                                                                                                                                                                                                                                                                                                                                                                                                                                                                                                                                                                                                                                                                                                                                                                                                                                                                                                                                                                                                                                                                                                                                                                                                                                                                                                                                                                                                                                                                                                                                                                                                                                                                                                                                                                                                                                                                                                                                                                                                                                                                                                                                                                                                                                                                                                                                                                                                                                                                                                                                                                                                                                                                                                                                                                                                                                                                                                                                                                                                                                                                                                                                                                                                                                                                                                                                                                                                                                                                                                                                                                                                                                                                                                                                                                                                                                                                                                                                                                                                                                                                                                                                                                                                                                                                                                                                                                                                                                                                                                                                                                                                                                                                                                                                                                                                                                                                                                                                                                                                                                                                                                                                                                                                                                                                                                                                                                                                                                                                                                                                                                                                                                                                                                                                                                                                                                                                                                                                                                                                                                                                                                                                                                                                                                                                                                                                                                                                                                                                                                                                                                                                                                                                                                                                                                                                                                                                                                                                                                                                                                                                                                                                                                                                                                                                                                                                                                                                                                                                                                                                                                                                                                                                                                                                                                                                                                                                                                                                                                                                                                                                                                                                                                                                                                                                                                                                                                                                                                                                                                                                                                                                                                                                                                                                                                                                                                                                                                                                                                                                                                                                                                                                                                                                                                                                                                                                                                                                                                                                                                                                                                                                                                                                                                                                                                                                                                                                                                                                                                                                                                                                                                                                                                                                                                                                                                                                                                                                                                                                                                                                                                                                                                                                                                                                                                                                                                                                                                                                                                                                                                                                                                                                                                                                                                                                                                                                                                                                                                                                                                                                                                                                                                                                                                                                                                                                                                                                                                                                                                                                                                                                                                                                                                                                                                                                                                                                                                                                                                                                                                                                                                                                                                                                                                                                                                                                                                                                                                                                                                                                                                                                                                                                                                                                                                                                                                                                                                                                                                                                                                                                                                                                                                                                                                                                                                                                                                                                                                                                                                                                                                                                                                                                                                                                                                                                                                                                                                                                                                                                                                                                                                                                                                                                                                                                                                                                                                                                                                                                                                                                                                                                                                                                                                                                                                                                                                                                                                                                                                                                                                                                                                                                                                                                                                                                                                                                                                                                                                                                                                                                                                                                                                                                                                                                                                                                                                                                                                                                                                                                                                                                                                                                                                                                                                                                                                                                                                                                                                                                                                                                                                                                                                                                                                                                                                                                                                                                                                                                                                                                                                                                                                                                                                                                                                                                                                                                                                                                                                                                                                                                                                                                                                                                                                                                                                                                                                                                                                                                                                                                                                                                                                                                                                                                                                                                                                                                                                                                                                                                                                                                                                                                                                                                                                                                                                                                                                                                                                                                                                                                                                                                                                                                                                                                                                                                                                                                                                                                                                                                                                                                                                                                                                                                                                                                                                                                                                                                                                                                                                                                                                                                                                                                                                                                                                                                                                                                                                                                                                                                                                                                                                                                                                                                                                                                                                                                                                                                                                                                                                                                                                                                                                                                                                                                                                                                                                                                                                                                                                                                                                                                                                                                                                                                                                                                                                                                                                                                                                                                                                                                                                                                                                                                                                                                                                                                                                                                                                                                                                                                                                                                                                                                                                                                                                                                                                                                                                                                                                                                                                                                                                                                                                                                                                                                                                                                                                                                                                                                                                                                                                                                                                                                                                                                                                                                                                                                                                                                                                                                                                                                                                                                                                                                                                                                                                                                                                                                                                                                                                                                                                                                                                                                                                                                                                                                                                                                                                                                                                                                                                                                                                                                                                                                                                                                                                                                                                                                                                                                                                                                                                                                                                                                                                                                                                                                                                                                                                                                                                                                                                                                                                                                                                                                                                                                                                                                                                                                                                                                                                                                                                                                                                                                                                                                                                                                                                                                                                                                                                                                                                                                                                                                                                                                                                                                                                                                                                                                                                                                                                                                                                                                                                                                                                                                                                                                                                                                                                                                                                                                                                                                                                                                                                                                                                                                                                                                                                                                                                                                                                                                                                                                                                                                                                                                                                                                                                                                                                                                                                                                                                                                                                                                                                                                                                                                                                                                                                                                                                                                                                                                                                                                                                                                                                                                                                                                                                                                                                                                                                                                                                                                                                                                                                                                                                                                                                                                                                                                                                                                                                                                                                                                                                                                                                                                                                                                                                                                                                                                                                                                                                                                                                                                                                                                                                                                                                                                                                                                                                                                                                                                                                                                                                                                                                                                                                                                                                                                                                                                                                                                                                                                                                                                                                                                                                                                                                                                                                                                                                                                                                                                                                                                                                                                                                                                                                                                                                                                                                                                                                                                                                                                                                                                                                                                                                                                                                                                                                                                                                                                                                                                                                                                                                                                                                                                                                                                                                                                                                                                                                                                                                                                                                                                                                                                                                                                                                                                                                                                                                                                                                                                                                                                                                                                                                                                                                                                                                                                                                                                                                                                                                                                                                                                                                                                                                                                                                                                                                                                                                                                                                                                                                                                                                                                                                                                                                                                                                                                                                                                                                                                                                                                                                                                                                                                                                                                                                                                                                                                                                                                                                                                                                                                                                                                                                                                                                                                                                                                                                                                                                                                                                                                                                                                                                                                                                                                                                                                                                                                                                                                                                                                                                                                                                                                                                                                                                                                                                                                                                                                                                                                                                                                                                                                                                                                                                                                                                                                                                                                                                                                                                                                                                                                                                                                                                                                                                                                                                                                                                                                                                                                                                                                                                                                                                                                                                                                                                                                                                                                                                                                                                                                                                                                                                                                                                                                                                                                                                                                                                                                                                                                                                                                                                                                                                                                                                                                                                                                                                                                                                                                                                                                                                                                                                                                                                                                                                                                                                                                                                                                                                                                                                                                                                                                                                                                                                                                                                                                                                                                                                                                                                                                                                                                                                                                                                                                                                                                                                                                                                                                                                                                                                                                                                                                                                                                                                                                                                                                                                                                                                                                                                                                                                                                                                                                                                                                                                                                                                                                                                                                                                                                                                                                                                                                                                                                                                                                                                                                                                                                                                                                                                                                                                                                                                                                                                                                                                                                                                                                                                                                                                                                                                                                                                                                                                                                                                                                                                                                                                                                                                                                                                                                                                                                                                                                                                                                                                                                                                                                                                                                                                                                                                                                                                                                                                                                                                                                                                                                                                                                                                                                                                                                                                                                                                                                                                                                                                                                                                                                                                                                                                                                                                                                                                                                                                                                                                                                                                                                                                                                                                                                                                                                                                                                                                                                                                                                                                                                                                                                                                                                                                                                                                                                                                                                                                                                                                                                                                                                                                                                                                                                                                                                                                                                                                                                                                                                                                                                                                                                                                                                                                                                                                                                                                                                                                                                                                                                                                                                                                                                                                                                                                                                                                                                                                                                                                                                                                                                                                                                                                                                                                                                                                                                                                                                                                                                                                                                                                                                                                                                                                                                                                                                                                                                                                                                                                                                                                                                                                                                                                                                                                                                                                                                                                                                                                                                                                                                                                                                                                                                                                                                                                                                                                                                                                                                                                                                        | $\begin{array}{c} - \\ - \\ 2 \mid 0 \mid 7 - 2 \\ - \\ - \\ 9 \\ 8 \\ 6 \\ 9 \\ 5 \\ - \\ 9 \\ 8 \\ 6 \\ 9 \\ 5 \\ - \\ 1 \\ 8 \\ 0 \\ 2 \\ - \\ 1 \\ 8 \\ 0 \\ 2 \\ - \\ - \\ - \\ - \\ 1 \\ 3 \\ 3 \\ 8 \\ 6 \\ 5 \\ - \\ - \\ - \\ - \\ 1 \\ 3 \\ 3 \\ 8 \\ 6 \\ 5 \\ - \\ - \\ - \\ - \\ - \\ 1 \\ 3 \\ 3 \\ 8 \\ 6 \\ 5 \\ - \\ - \\ - \\ - \\ - \\ - \\ - \\ - \\ -$                                                                                                                                                                                                                                                                                                                                                                                                                                                                                                                                                                                                                                                                                                                                                                                                                                                                                                                                                                                                                                                                                                                                                                                                                                                                                                                                                                                                                                                                                                                                                                                                                    |                                                                                                                                                                                                                                                                                                                                                                                                                                                                                                                                                                                                                                                                                                                                                                                                                                                                                                                       | 0.0<br>10.0)<br>12.0)<br>10.0)<br>1<br>25.0)<br>R IMP                                                                                                                                                                                                                                                                                                                                                              | 722<br>71<br>70<br>699<br>689<br>67<br>665<br>644<br>622<br>61<br>60<br>59<br>58<br>56<br>55<br>54<br>57<br>55<br>54<br>57<br>55<br>54<br>57<br>55<br>54<br>57<br>55<br>54<br>49<br>49<br>49<br>48<br>83<br>42<br>40<br>40<br>40<br>40<br>40<br>50<br>50<br>50<br>50<br>50<br>50<br>50<br>50<br>50<br>50<br>50<br>50<br>50                                                                                                             |                                                                                                                                                                                                                                                                                                                                                                                                                                                                                                                                                                                                                                                                                                                                                                                                                 |                                                                                                                                                                                                                                                                                                                                                                                                                                                                                                                                                                                                                                                                                                                                                                                                                 |                                                                                                                           |                                                                                                                                                                                                                                                                                                                                                                                                                                        |                                                                                                                                                                                                                                                                                                                                                                                                                                                                                                                                                                                                                                                                                                                                                                                                               |                                                                                                                                                                                                                                                                                                                                                                                                                                                                                                                                                                                                                                                                                                                                                                                                               |                                                                                                                                                                                                                                                                                                                                                                             |                                                       |                                                                                                                                                                                                                                                                                                                            |                                                                                                                                                                                                                                                                                                                                                                                                                                                                                                                                                                                                                                                                                                                                                                                                               |                                                                                                                                                                                                                                                                                                                                                                                                                                                                                                                                                                                                                                                                                                                                                                                                               |                                                                                                                                                                                                                                                                                                                                                                             |                                                       |                                                                                                                                                                                                                                                                                                                            |                                                                                                                                                                                                                                                                                                                                                                                                                                                                                                                                                                                                                                                                                                                                                                                                               |                                                                                                                                                                                                                                                                                                                                                                                                                                                                                                                                                                                                                                                                                                                                                                                                               |                                                                                                                                                                                                                                                                                                                                                                             |                                                       |                                                                                                                                                                                                                                                                                                                            |                                                                                                                                                                                                                                                                                                                                                                                                                                                                                                                                                                                                                                                                                                                                                                                                               |                                                                                                                                                                                                                                                                                                                                                                                                                                                                                                                                                                                                                                                                                                                                                                                                               |                                                                                                                                                                                                                                                                                                                                                                             |                                                       |                                                                                                                                                                                                                                                                                                                            |                                                                                                                                                                                                                                                                                                                                                                                                                                                                                                                                                                                                                                                                                                                                                                                                               |                                                                                                                                                                                                                                                                                                                                                                                                                                                                                                                                                                                                                                                                                                                                                                                                               |                                                                                                                                                                                                                                                                                                                                                                             |                                                       |                                                       |                                                                                                                                                    |                                                                                                                                                                                                                                                                                                                                                                             |                                                                                                                                                                                                                                                                                                                                                                             |                                                       |                                                                                                                                                                      |                                                                                                                                                                      |                                                                                                                                                                                                                                                                                                                                                                                                                                                                                                                                                                                                                                                                                                                                                                                                                                                                                                                                                                                                                                                                                                                                                                                                                                                                                                                                                                                                                                                                                                                                                                                                                                                                                                                                                                                                                                                                                                                                                                                                |                                                                                                                                                                                                                                                                                                                                                                                                                                                                                                                                                                                                                                                                                                                                                                                                                                                                                                                                                                                                                                                                                                                                                                                                                                                                                                                                                                                                                                                                                                                                                                                                                                                                                                                                                                                                                                                                                                                                                                                                |                                                                                                                                                                                                                                                                                                                                                                                                                                                                                                                                                                                                                                           |                                                                                                                                                                                                                                                                                                                                                                                             |                                                                                                                                                                                                                                                                                                                                                                                             |                                                                                                                                                                                                                                                                                                                                                                                                                                                                                                                                                                                                                                                                                                                                                                                                                                                                                                                                                                                                                                                                                                                                                                                                                                                                                                                                                                                                                                                                                                                                                                                                                                                                                                                                                                                                                                                                                                                                                                                                |                                                                                                                                                                                                                                                                                                                                                                                                                                                                                                                                                                                                                                                                                                                                                                                                                                                                                                                                                                                                                                                                                                                                                                                                                                                                                                                                                                                                                                                                                                                                                                                                                                                                                                                                                                                                                                                                                                                                                                                                |                                                                                                                                                                                                                                                                                                                                                                                                                                                                                                                                                                                                                                           |                                                                                                    |                                                                                                    |                                                                                                                                                                                                                                                                                                                                                                                                                                                                                                                                                                                                                                                                                                                                                                                                                                                                                                                                                                                                                                                                                                                                                                                                                                                                                                                                                                                                                                                                                                                                                                                                                                                                                                                                                                                                                                                                                                                                                                                                |                                                                                                                                                                                                                                                                                                                                                                                                                                                                                                                                                                                                                                                                                                                                                                                                                                                                                                                                                                                                                                                                                                                                                                                                                                                                                                                                                                                                                                                                                                                                                                                                                                                                                                                                                                                                                                                                                                                                                                                                |                                                                                                                                                                                                                                                                                                                                                                                                                                                                                                                                                                                                                                           |                                                                                                                                                                                                                             |                                                                                                                                                                                                                             |                                                                                                                                                                                                                                                                                                                                                                                                                                                              |                                                                                                                                                                                                                                                                                                                                                                                                                                                                                                                                                                                                                                                                                                                                                                                                                                                                                                                       |                                                                                                                                                                                                                                                                                                                                                                                                                                                                                                                                                                                                                                                                                                                                                                                                                                                                                                                       |                                                                                                                              |                                                                                                                                                                                                                                                                                   |                                                                                                                                                                                                                                                                                                                                                                 |                                                                                                                                                                                                                                                                                                                                                                                                                                                                                                                                                                                                                                                                                                                          |                                                                                                                                                                                                                                                                                                                                                                                                                                                                                                                                                                                                                                                                                                                          |                                                                                 |                                                                                                                                                                                                                                                                                                                                                                                                                                                                                                                                                                                                         |                                                                                                                                                                                                                                                                                                                                                                                                                                                                                                                                                                                                         |                                                                                                                                                                                                                                                                                                                                                                                                                                                                                                                                                                                                                                      |                                                                                                                                                                                                                                                                                                                                                                                                                                                                                                                                                                                                                                      |                                                                                                                                                                       |                                                                                                                                                                       |                                                                                                                                                                                                                                                                                                                                                                                |                                                                                                                                                                                                                                                                                                                                                                                                                                                                                                                                                                                                                                                 |                                                                                                                                                                                                                                                                                                                                                                                                                                                                                                                                                                                                                                                 |                                                                                                                                                       |                                                                                                                                                                                                                                                                                                                                                               |                                                                                                                                                                                                                                                                                                                                                                                                                                            |                                                                                                                                                                                                                                                                                                                                                                                                                                                                                                                                                                                                                                   |                                                                                                                                                                                                                                                                                                                                                                                                                                                                                                                                                                                                                                   |                                                                                                                                                                                                                                                                 |                                                                                                                                                                                                                                                                 |                                                                    |                                                                                                                                                                                                                                                                                                                                                                                                                                                                                         |                                                                                                                                                                                                                                                                                                                                                                                                                                                                                         |                                                                                                                                                                                                                      |                                                                                                                                                                                                                                                                                                                                                                                                                                                                                                                                                                                                         |                                                                                                                                                                                                                                                                                                                                                                                                                                                                                                                                                                                                         |                                                                                                                                                                                                                                                                                                                                                                                                                                                                                                                                                |                                                                                                                                                                                                                                                                                                                                                                                                                                                                                                                                                |                                                                                                                                                                                                             |                                                                                                                                                                                                                                                                                                                                                                                                                                                                                                                                                                                                         |                                                                                                                                                                                                                                                                                                                                                                                                                                                                                                                                                                                                         |                                                                                                                                                                                                                                                                                                                                                                                                                                                                                                                                                |                                                                                                                                                                                                                                                                                                                                                                                                                                                                                                                                                |                                                                                                                                                                                                                              |                                                                                                                                                                                                                              |                                                                                                                                                                                                                                                                                                                                                          |                                                                                                                                                                                                                                                                                                                                                                                                                                                                                                                                                |                                                                                                                                                                                                                                                                                                                                                                                                                                                                                                                                                |                                                                                                                                                                                                                                                                  |                                                                                                                                                                                                                                                                  |                                                                                                                                                                                                                                                 |                                                                                                                                                                                                                                                                                                                                                                                                                                                                                  |                                                                                                                                                                                                                                                                                                                                                                                                                                                                                  |                                                                                                                                    |                                                                                                                                                                                                                                                                                                                                                                                                                                                                                                                                                                                                                                                                                                                                                                                                               |                                                                                                                                                                                                                                                                                                                                                                                                                                                                                                                                                                                                                                                                                                                                                                                                               |                                                                                                                                                                                                                                                                                                                                                                                                                                                                                  |                                                                                                                                                                                                                                                                                                                                                                                                                                                                                  |                                                                                                                                   |                                                                                                                                                                                                                                                                                                                                                                                                                                                                                                                                                                                                                                                                                                                                                                                                               |                                                                                                                                                                                                                                                                                                                                                                                                                                                                                                                                                                                                                                                                                                                                                                                                               |                                                                                                                                                                                                                                                                                                                                                                                                                                 |                                                                                                                                                                                                                                                                                                                                                                                                                                 |                                                                                                                                  |                                                                                                                                  |                                                                                                                                                                                                               |                                                                                                                                                                                                                                                                                                                                                                                                            |                                                                                                                                                                                                                                                                                                                                                                                                            |                                                                                                          |                                                                                                          |                                                                                                                                                                                                                                                           |                                                                                                                                                                                                                                                                                                                                                                                          |                                                                                                                                                                                                                                                                                                                                                                                          |                                                                                                          |                                                                                                                                                                                                                                                                                                                                                                                                                                                                                                                                                                                                                                                                                                                                                                   |                                                                                                                                                                                                                                                                                                                                                                                                                                                                                                                                                                                                                                                                                                                                                                   |                                                                                                                                                                                                                                                                                                                                                             |                                                                                                                                                                                                                                                                                                                                                             |                                                                                                    |                                                                                                    |                                                                                                                                                               |                                                                                                                                                                                                                                                                                                      |                                                                                                                                                                                                                                                                                                      |                                                                                        |                                                                                        |                                                                                                                                                 |                                                                                                                                                                                                                                                                        |                                                                                                                                                                                                                                                                        |                                                                            |                                                                            |                                                                                                                                     |                                                                                                                                                                                                                                                          |                                                                                                                                                                                                                                                          |                                                                      |                                                                      |                                                                                                                        |                                                                                                                                                                                                                                                   |                                                                                                                                                                                                                                                   |                                                                      |                                                                      |                                                                                                |                                                                                                                                                                                                            |                                                                                                                                                                                                            |                                                           |                                                           |                                                                                   |                                                                                                                                                                               |                                                                                                                                                                               |                                                    |                                                    |                                                                        |                                                                                                                                                                |                                                                                                                                                                |                                        |                                        |                                                           |                                                                                                                                         |                                                                                                                                         |                                        |                                        |                                  |                                                                                    |                                                                                    |                      |                      |                       |                                                             |                                                             |                |                |           |                                                |                                                |              |              |  |                           |                           |       |    |  |                    |                    |  |   |         |                      |                      |    |    |           |                           |                           |    |    |           |                                             |                                             |    |    |            |                 |                 |    |    |           |                     |                     |    |    |          |                     |                     |    |      |                       |                                      |                                      |    |    |          |                           |                           |       |    |          |          |          |    |    |           |                           |                           |    |    |                     |                                       |                                       |    |    |   |   |  |    |    |          |                     |                     |       |       |   |   |   |    |    |   |   |   |    |    |   |   |   |    |    |           |                     |                     |    |    |          |             |             |  |      |      |  |  |                   |                   |  |                    |                    |   |   |   |   |   |   |   |   |   |   |   |   |  |                  |                  |   |   |  |  |  |   |   |  |                 |                 |   |   |                    |                       |                       |   |   |  |             |             |             |             |  |  |     |       |       |   |                |                |  |      |                                  |                                  |                     |       |       |       |   |   |  |            |            |                           |                           |          |                          |                          |  |  |   |   |  |  |  |  |  |
| -         -           -         -           -         -           1         2           -         -           1         -           1         -           2         -           1         -           1         -           -         -           1         -           -         -           4         2           1         -           1         -           1         -           1         -           1         -           1         -           1         -           1         -           1         -           1         -           1         -           1         -           1         -           1         -           1         -           1         -           1         -           1         -           1         -           1         -           1         -           1         -                                                                                                                                                                                                                                                                                                                                                                                                                                                                                                                                                                                                                                                                                                                                                                                                                                                                                                                                                                                                                                                                                                                                                                                                                                                                                                                                                                                                                                                                                                                                                                                                                                                                                                                                                                                                                                                                                                                                                                                                                                                                                                                                                                                                                                                                                                                                                                                                                                                                                                                                                                                                                                                                                                                                                                                                                                                                                                                                                                                                                                                                                                                                                                                                                                                                                                                                                                                                                                                                                                                                                                                                                                                                                                                                                                                                                                                                                                                                                                                                                                                                                                                                                                                                                                                                                                                                                                                                                                                                                                                                                                                                                                                                                                                                                                                                                                                                                                                                                                                                                                                                                                                                                                                                                                                                                                                                                                                                                                                                                                                                                                                                                                                                                                                                                                                                                                                                                                                                                                                                                                                                                                                                                                                                                                                                                                                                                                                                                                                                                                                                                                                                                                                                                                                                                                                                                                                                                                                                                                                                                                                                                                                                                                                                                                                                                                                                                                                                                                                                                                                                                                                                                                                                                                                                                                                                                                                                                                                                                                                                                                                                                                                                                                                                                                                                                                                                                                                                                                                                                                                                                                                                                                                                                                                                                                                                                                                                                                                                                                                                                                                                                                                                                                                                                                                                                                                                                                                                                                                                                                                                                                                                                                                                                                                                                                                                                                                                                                                                                                                                                                                                                                                                                                                                                                                                                                                                                                                                                                                                                                                                                                                                                                                                                                                                                                                                                                                                                                                                                                                                                                                                                                                                                                                                                                                                                                                                                                                                                                                                                                                                                                                                                                                                                                                                                                                                                                                                                                                                                                                                                                                                                                                                                                                                                                                                                                                                                                                                                                                                                                                                                                                                                                                                                                                                                                                                                                                                                                                                                                                                                                                                                                                                                                                                                                                                                                                                                                                                                                                                                                                                                                                                                                                                                                                                                                                                                                                                                                                                                                                                                                                                                                                                                                                                                                                                                                                                                                                                                                                                                                                                                                                                                                                                                                                                                                                                                                                                                                                                                                                                                                                                                                                                                                                                                                                                                                                                                                                                                                                                                                                                                                                                                                                                                                                                                                                                                                                                                                                                                                                                                                                                                                                                                                                                                                                                                                                                                                                                                                                                                                                                                                                                                                                                                                                                                                                                                                                                                                                                                                                                                                                                                                                                                                                                                                                                                                                                                                                                                                                                                                                                                                                                                                                                                                                                                                                                                                                                                                                                                                                                                                                                                                                                                                                                                                                                                                                                                                                                                                                                                                                                                                                                                                                                                                                                                                                                                                                                                                                                                                                                                                                                                                                                                                                                                                                                                                                                                                                                                                                                                                                                                                                                                                                                                                                                                                                                                                                                                                                                                                                                                                                                                                                                                                                                                                                                                                                                                                                                                                                                                                                                                                                                                                                                                                                                                                                                                                                                                                                                                                                                                                                                                                                                                                                                                                                                                                                                                                                                                                                                                                                                                                                                                                                                                                                                                                                                                                                                                                                                                                                                                                                                                                                                                                                                                                                                                                                                                                                                                                                                                                                                                                                                                                                                                                                                                                                                                                                                                                                                                                                                                                                                                                                                                                                                                                                                                                                                                                                                                                                                                                                                                                                                                                                                                                                                                                                                                                                                                                                                                                                                                                                                                                                                                                                                                                                                                                                                                                                                                                                                                                                                                                                                                                                                                                                                                                                                                                                                                                                                                                                                                                                                                                                                                                                                                                                                                                                                                                                                                                                                                                                                                                                                                                                                                                                                                                                                                                                                                                                                                                                                                                                                                                                                                                                                                                                                                                                                                                                                                                                                                                                                                                                                                                                                                                                                                                                                                                                                                                                                                                                                                                                                                                                                                                                                                                                                                                                                                                                                                                                                                                                                                                                                                                                                                                                                                                                                                                                                                                                                                                                                                                                                                                                                                                                                                                                                                                                                                                                                                                                                                                                                                                                                                                                                                                                                                                                                                                                                                                                                                                                                                                                                                                                                                                                                                                                                                                                                                                                                                                                                                                                                                                                                                                                                                                                                                                                                                                                                                                                                                                                                                                                                                                                                                                                                                                                                                                                                                                                                                                                                                                                                                                                                                                                                                                                                                                                                                                                                                                                                                                                                                                                                                                                                                                                                                                                                                                                                                                                                                                                                                                                                                                                                                                                                                                                                                                                                                                                                                                                                                                                                                                                                                                                                                                                                                                                                                                                                                                                                                                                                                                                                                                                                                                                                                                                                                                                                                                                                                                                                                                                                                                                                                                                                                                                                                                                                                                                                                                                                                                                                                                                                                                                                                                                                                                                                                                                                                                                                                                                                                                                                                                                                                                                                                                                                                                                                                                                                                                                                                                                                                                                                                                                                                                                                                                                                                                                                                                                                                                                                                                                                                                                                                                                                                                                                                                                                                                                                                                                                                                                                                                                                                                                                                                                                                                                                                                                                                                                                                                                                                                                                                                                                                                                                                                                                                                                                                                                                                                                                                                                                                                                                                                                                                                                                                                                                                                                                                                                                                                                                                                                                                                                                                                                                                                                                                                                                                                                                                                                                                                                                                                                                                                                                                                                                                                                                                                                                                                                                                                                                                                                                                                                                                                                                                                                                                                                                                                                                                                                                                                                                                                                                                                                                                                                                                                                                                                                                                                                                                                                                                                                                                                                                                                                                                                                                                                                                                                                                                                                                                                                                                                                                                                                                                                                                                                                                                                                                                                                                                                                                                                                                                                                                                                                                                                                                                                                                                                                                                                                                                                                                                                                                                                                                                                                                                                                                                                                                                                                                                                                                                                                                                                                                                                                                                                                                                                                                                                                                                                                                                                                                                                                                                                                                                                                                                                                                                                                                                                                                                                                                                                                                                                                                                                                                                                                                                                                                                                                                                                                                                                                                                                                                                                                                                                                                                                                                                                                                                                                                                                                                                                                                                                                                                                                                                                                                                                                                                                                                                                                                                                                                                                                                                                                                                                                                                                                                                                                                                                                                                                                                                                                                                                                                                                                                                                                                                                                                                                                                                                                                                                                                                                                                                                                                                                                                                                                                                                                                                                                                                                                                                                                                                                                                                                                                                                                                                                                                                                                                                                                                                                                                                                                                                                                                                                                                                                                                                                                                                                                                                                                                                                                                                                                                                                                                                                                                                                                                                                                                                                                                                                                                                                                                                                                                                                                                                                                                                                                                                                                                                                                                                                                                                                                                                                                                                                                                                                                                                                                                                                                                                                                                                                                                                                                                                                                                                                                                                                                                                                                                                                                                                                                                                                                                                                                                                                                                                                                                                                                                                                                                                                                                                                                                                                                                                                                                                                                                                                                                                                                                                                                                                                                                                                                                                                                                                                                                                                                                                                                                                                                                                                                                                                                                                                                                                                                                                                                                                                                                                                                                                                                                                                                                                                                                                                                                                                                                                                                                                                                                                                                                                                                                                                                                                                                                                                                                                                                                                                                                                                                                                                                                                                                                                                                                                                                                                                                                                                                                                                                                                                                                                                                                                                                                                                                                                                                                                                                                                                                                                                                                                                                                                                                                                                                                                                                                                                                                                                                                                                                                                                                                                                                                                                        | $\begin{array}{c} - \\ - \\ 2 \mid 0 \mid 7 - 2 \\ - \\ - \\ 9 \\ 8 \\ 6 \\ 9 \\ 5 \\ - \\ 9 \\ 8 \\ 6 \\ 9 \\ 5 \\ - \\ 1 \\ 8 \\ 0 \\ 2 \\ - \\ 1 \\ 8 \\ 0 \\ 2 \\ - \\ - \\ - \\ - \\ 1 \\ 3 \\ 3 \\ 8 \\ 6 \\ 5 \\ - \\ - \\ - \\ - \\ 1 \\ 3 \\ 3 \\ 8 \\ 6 \\ 5 \\ - \\ - \\ - \\ - \\ - \\ 1 \\ 3 \\ 3 \\ 8 \\ 6 \\ 5 \\ - \\ - \\ - \\ - \\ - \\ - \\ - \\ - \\ -$                                                                                                                                                                                                                                                                                                                                                                                                                                                                                                                                                                                                                                                                                                                                                                                                                                                                                                                                                                                                                                                                                                                                                                                                                                                                                                                                                                                                                                                                                                                                                                                                                    |                                                                                                                                                                                                                                                                                                                                                                                                                                                                                                                                                                                                                                                                                                                                                                                                                                                                                                                       | 0.0<br>10.0)<br>12.0)<br>10.0)<br>1<br>25.0)<br>R IMP                                                                                                                                                                                                                                                                                                                                                              | 71170000000000000000000000000000000000                                                                                                                                                                                                                                                                                                                                                                                                 |                                                                                                                                                                                                                                                                                                                                                                                                                                                                                                                                                                                                                                                                                                                                                                                                                 |                                                                                                                                                                                                                                                                                                                                                                                                                                                                                                                                                                                                                                                                                                                                                                                                                 |                                                                                                                           |                                                                                                                                                                                                                                                                                                                                                                                                                                        |                                                                                                                                                                                                                                                                                                                                                                                                                                                                                                                                                                                                                                                                                                                                                                                                               |                                                                                                                                                                                                                                                                                                                                                                                                                                                                                                                                                                                                                                                                                                                                                                                                               |                                                                                                                                                                                                                                                                                                                                                                             |                                                       |                                                                                                                                                                                                                                                                                                                            |                                                                                                                                                                                                                                                                                                                                                                                                                                                                                                                                                                                                                                                                                                                                                                                                               |                                                                                                                                                                                                                                                                                                                                                                                                                                                                                                                                                                                                                                                                                                                                                                                                               |                                                                                                                                                                                                                                                                                                                                                                             |                                                       |                                                                                                                                                                                                                                                                                                                            |                                                                                                                                                                                                                                                                                                                                                                                                                                                                                                                                                                                                                                                                                                                                                                                                               |                                                                                                                                                                                                                                                                                                                                                                                                                                                                                                                                                                                                                                                                                                                                                                                                               |                                                                                                                                                                                                                                                                                                                                                                             |                                                       |                                                                                                                                                                                                                                                                                                                            |                                                                                                                                                                                                                                                                                                                                                                                                                                                                                                                                                                                                                                                                                                                                                                                                               |                                                                                                                                                                                                                                                                                                                                                                                                                                                                                                                                                                                                                                                                                                                                                                                                               |                                                                                                                                                                                                                                                                                                                                                                             |                                                       |                                                                                                                                                                                                                                                                                                                            |                                                                                                                                                                                                                                                                                                                                                                                                                                                                                                                                                                                                                                                                                                                                                                                                               |                                                                                                                                                                                                                                                                                                                                                                                                                                                                                                                                                                                                                                                                                                                                                                                                               |                                                                                                                                                                                                                                                                                                                                                                             |                                                       |                                                       |                                                                                                                                                    |                                                                                                                                                                                                                                                                                                                                                                             |                                                                                                                                                                                                                                                                                                                                                                             |                                                       |                                                                                                                                                                      |                                                                                                                                                                      |                                                                                                                                                                                                                                                                                                                                                                                                                                                                                                                                                                                                                                                                                                                                                                                                                                                                                                                                                                                                                                                                                                                                                                                                                                                                                                                                                                                                                                                                                                                                                                                                                                                                                                                                                                                                                                                                                                                                                                                                |                                                                                                                                                                                                                                                                                                                                                                                                                                                                                                                                                                                                                                                                                                                                                                                                                                                                                                                                                                                                                                                                                                                                                                                                                                                                                                                                                                                                                                                                                                                                                                                                                                                                                                                                                                                                                                                                                                                                                                                                |                                                                                                                                                                                                                                                                                                                                                                                                                                                                                                                                                                                                                                           |                                                                                                                                                                                                                                                                                                                                                                                             |                                                                                                                                                                                                                                                                                                                                                                                             |                                                                                                                                                                                                                                                                                                                                                                                                                                                                                                                                                                                                                                                                                                                                                                                                                                                                                                                                                                                                                                                                                                                                                                                                                                                                                                                                                                                                                                                                                                                                                                                                                                                                                                                                                                                                                                                                                                                                                                                                |                                                                                                                                                                                                                                                                                                                                                                                                                                                                                                                                                                                                                                                                                                                                                                                                                                                                                                                                                                                                                                                                                                                                                                                                                                                                                                                                                                                                                                                                                                                                                                                                                                                                                                                                                                                                                                                                                                                                                                                                |                                                                                                                                                                                                                                                                                                                                                                                                                                                                                                                                                                                                                                           |                                                                                                    |                                                                                                    |                                                                                                                                                                                                                                                                                                                                                                                                                                                                                                                                                                                                                                                                                                                                                                                                                                                                                                                                                                                                                                                                                                                                                                                                                                                                                                                                                                                                                                                                                                                                                                                                                                                                                                                                                                                                                                                                                                                                                                                                |                                                                                                                                                                                                                                                                                                                                                                                                                                                                                                                                                                                                                                                                                                                                                                                                                                                                                                                                                                                                                                                                                                                                                                                                                                                                                                                                                                                                                                                                                                                                                                                                                                                                                                                                                                                                                                                                                                                                                                                                |                                                                                                                                                                                                                                                                                                                                                                                                                                                                                                                                                                                                                                           |                                                                                                                                                                                                                             |                                                                                                                                                                                                                             |                                                                                                                                                                                                                                                                                                                                                                                                                                                              |                                                                                                                                                                                                                                                                                                                                                                                                                                                                                                                                                                                                                                                                                                                                                                                                                                                                                                                       |                                                                                                                                                                                                                                                                                                                                                                                                                                                                                                                                                                                                                                                                                                                                                                                                                                                                                                                       |                                                                                                                              |                                                                                                                                                                                                                                                                                   |                                                                                                                                                                                                                                                                                                                                                                 |                                                                                                                                                                                                                                                                                                                                                                                                                                                                                                                                                                                                                                                                                                                          |                                                                                                                                                                                                                                                                                                                                                                                                                                                                                                                                                                                                                                                                                                                          |                                                                                 |                                                                                                                                                                                                                                                                                                                                                                                                                                                                                                                                                                                                         |                                                                                                                                                                                                                                                                                                                                                                                                                                                                                                                                                                                                         |                                                                                                                                                                                                                                                                                                                                                                                                                                                                                                                                                                                                                                      |                                                                                                                                                                                                                                                                                                                                                                                                                                                                                                                                                                                                                                      |                                                                                                                                                                       |                                                                                                                                                                       |                                                                                                                                                                                                                                                                                                                                                                                |                                                                                                                                                                                                                                                                                                                                                                                                                                                                                                                                                                                                                                                 |                                                                                                                                                                                                                                                                                                                                                                                                                                                                                                                                                                                                                                                 |                                                                                                                                                       |                                                                                                                                                                                                                                                                                                                                                               |                                                                                                                                                                                                                                                                                                                                                                                                                                            |                                                                                                                                                                                                                                                                                                                                                                                                                                                                                                                                                                                                                                   |                                                                                                                                                                                                                                                                                                                                                                                                                                                                                                                                                                                                                                   |                                                                                                                                                                                                                                                                 |                                                                                                                                                                                                                                                                 |                                                                    |                                                                                                                                                                                                                                                                                                                                                                                                                                                                                         |                                                                                                                                                                                                                                                                                                                                                                                                                                                                                         |                                                                                                                                                                                                                      |                                                                                                                                                                                                                                                                                                                                                                                                                                                                                                                                                                                                         |                                                                                                                                                                                                                                                                                                                                                                                                                                                                                                                                                                                                         |                                                                                                                                                                                                                                                                                                                                                                                                                                                                                                                                                |                                                                                                                                                                                                                                                                                                                                                                                                                                                                                                                                                |                                                                                                                                                                                                             |                                                                                                                                                                                                                                                                                                                                                                                                                                                                                                                                                                                                         |                                                                                                                                                                                                                                                                                                                                                                                                                                                                                                                                                                                                         |                                                                                                                                                                                                                                                                                                                                                                                                                                                                                                                                                |                                                                                                                                                                                                                                                                                                                                                                                                                                                                                                                                                |                                                                                                                                                                                                                              |                                                                                                                                                                                                                              |                                                                                                                                                                                                                                                                                                                                                          |                                                                                                                                                                                                                                                                                                                                                                                                                                                                                                                                                |                                                                                                                                                                                                                                                                                                                                                                                                                                                                                                                                                |                                                                                                                                                                                                                                                                  |                                                                                                                                                                                                                                                                  |                                                                                                                                                                                                                                                 |                                                                                                                                                                                                                                                                                                                                                                                                                                                                                  |                                                                                                                                                                                                                                                                                                                                                                                                                                                                                  |                                                                                                                                    |                                                                                                                                                                                                                                                                                                                                                                                                                                                                                                                                                                                                                                                                                                                                                                                                               |                                                                                                                                                                                                                                                                                                                                                                                                                                                                                                                                                                                                                                                                                                                                                                                                               |                                                                                                                                                                                                                                                                                                                                                                                                                                                                                  |                                                                                                                                                                                                                                                                                                                                                                                                                                                                                  |                                                                                                                                   |                                                                                                                                                                                                                                                                                                                                                                                                                                                                                                                                                                                                                                                                                                                                                                                                               |                                                                                                                                                                                                                                                                                                                                                                                                                                                                                                                                                                                                                                                                                                                                                                                                               |                                                                                                                                                                                                                                                                                                                                                                                                                                 |                                                                                                                                                                                                                                                                                                                                                                                                                                 |                                                                                                                                  |                                                                                                                                  |                                                                                                                                                                                                               |                                                                                                                                                                                                                                                                                                                                                                                                            |                                                                                                                                                                                                                                                                                                                                                                                                            |                                                                                                          |                                                                                                          |                                                                                                                                                                                                                                                           |                                                                                                                                                                                                                                                                                                                                                                                          |                                                                                                                                                                                                                                                                                                                                                                                          |                                                                                                          |                                                                                                                                                                                                                                                                                                                                                                                                                                                                                                                                                                                                                                                                                                                                                                   |                                                                                                                                                                                                                                                                                                                                                                                                                                                                                                                                                                                                                                                                                                                                                                   |                                                                                                                                                                                                                                                                                                                                                             |                                                                                                                                                                                                                                                                                                                                                             |                                                                                                    |                                                                                                    |                                                                                                                                                               |                                                                                                                                                                                                                                                                                                      |                                                                                                                                                                                                                                                                                                      |                                                                                        |                                                                                        |                                                                                                                                                 |                                                                                                                                                                                                                                                                        |                                                                                                                                                                                                                                                                        |                                                                            |                                                                            |                                                                                                                                     |                                                                                                                                                                                                                                                          |                                                                                                                                                                                                                                                          |                                                                      |                                                                      |                                                                                                                        |                                                                                                                                                                                                                                                   |                                                                                                                                                                                                                                                   |                                                                      |                                                                      |                                                                                                |                                                                                                                                                                                                            |                                                                                                                                                                                                            |                                                           |                                                           |                                                                                   |                                                                                                                                                                               |                                                                                                                                                                               |                                                    |                                                    |                                                                        |                                                                                                                                                                |                                                                                                                                                                |                                        |                                        |                                                           |                                                                                                                                         |                                                                                                                                         |                                        |                                        |                                  |                                                                                    |                                                                                    |                      |                      |                       |                                                             |                                                             |                |                |           |                                                |                                                |              |              |  |                           |                           |       |    |  |                    |                    |  |   |         |                      |                      |    |    |           |                           |                           |    |    |           |                                             |                                             |    |    |            |                 |                 |    |    |           |                     |                     |    |    |          |                     |                     |    |      |                       |                                      |                                      |    |    |          |                           |                           |       |    |          |          |          |    |    |           |                           |                           |    |    |                     |                                       |                                       |    |    |   |   |  |    |    |          |                     |                     |       |       |   |   |   |    |    |   |   |   |    |    |   |   |   |    |    |           |                     |                     |    |    |          |             |             |  |      |      |  |  |                   |                   |  |                    |                    |   |   |   |   |   |   |   |   |   |   |   |   |  |                  |                  |   |   |  |  |  |   |   |  |                 |                 |   |   |                    |                       |                       |   |   |  |             |             |             |             |  |  |     |       |       |   |                |                |  |      |                                  |                                  |                     |       |       |       |   |   |  |            |            |                           |                           |          |                          |                          |  |  |   |   |  |  |  |  |  |
| - I<br>- I<br>I<br>2<br>- I<br>I<br>I<br>I<br>- I<br>I<br>I<br>- I<br>I<br>- I<br>I<br>- I<br>I<br>I<br>- I<br>I<br>I<br>- I<br>I<br>I<br>- I<br>-                                                                                                                                                                                                                                                                                                                                                                                                                                                                                                                                                                                                                                                                                                                                                                                                                                                                                                                                                                                                                                                                                                                                                                                                                                                                                                                                                                                                                                                                                                                                                                                                                                                                                                                                                                                                                                                                                                                                                                                                                                                                                                                                                                                                                                                                                                                                                                                                                                                                                                                                                                                                                                                                                                                                                                                                                                                                                                                                                                                                                                                                                                                                                                                                                                                                                                                                                                                                                                                                                                                                                                                                                                                                                                                                                                                                                                                                                                                                                                                                                                                                                                                                                                                                                                                                                                                                                                                                                                                                                                                                                                                                                                                                                                                                                                                                                                                                                                                                                                                                                                                                                                                                                                                                                                                                                                                                                                                                                                                                                                                                                                                                                                                                                                                                                                                                                                                                                                                                                                                                                                                                                                                                                                                                                                                                                                                                                                                                                                                                                                                                                                                                                                                                                                                                                                                                                                                                                                                                                                                                                                                                                                                                                                                                                                                                                                                                                                                                                                                                                                                                                                                                                                                                                                                                                                                                                                                                                                                                                                                                                                                                                                                                                                                                                                                                                                                                                                                                                                                                                                                                                                                                                                                                                                                                                                                                                                                                                                                                                                                                                                                                                                                                                                                                                                                                                                                                                                                                                                                                                                                                                                                                                                                                                                                                                                                                                                                                                                                                                                                                                                                                                                                                                                                                                                                                                                                                                                                                                                                                                                                                                                                                                                                                                                                                                                                                                                                                                                                                                                                                                                                                                                                                                                                                                                                                                                                                                                                                                                                                                                                                                                                                                                                                                                                                                                                                                                                                                                                                                                                                                                                                                                                                                                                                                                                                                                                                                                                                                                                                                                                                                                                                                                                                                                                                                                                                                                                                                                                                                                                                                                                                                                                                                                                                                                                                                                                                                                                                                                                                                                                                                                                                                                                                                                                                                                                                                                                                                                                                                                                                                                                                                                                                                                                                                                                                                                                                                                                                                                                                                                                                                                                                                                                                                                                                                                                                                                                                                                                                                                                                                                                                                                                                                                                                                                                                                                                                                                                                                                                                                                                                                                                                                                                                                                                                                                                                                                                                                                                                                                                                                                                                                                                                                                                                                                                                                                                                                                                                                                                                                                                                                                                                                                                                                                                                                                                                                                                                                                                                                                                                                                                                                                                                                                                                                                                                                                                                                                                                                                                                                                                                                                                                                                                                                                                                                                                                                                                                                                                                                                                                                                                                                                                                                                                                                                                                                                                                                                                                                                                                                                                                                                                                                                                                                                                                                                                                                                                                                                                                                                                                                                                                                                                                                                                                                                                                                                                                                                                                                                                                                                                                                                                                                                                                                                                                                                                                                                                                                                                                                                                                                                                                                                                                                                                                                                                                                                                                                                                                                                                                                                                                                                                                                                                                                                                                                                                                                                                                                                                                                                                                                                                                                                                                                                                                                                                                                                                                                                                                                                                                                                                                                                                                                                                                                                                                                                                                                                                                                                                                                                                                                                                                                                                                                                                                                                                                                                                                                                                                                                                                                                                                                                                                                                                                                                                                                                                                                                                                                                                                                                                                                                                                                                                                                                                                                                                                                                                                                                                                                                                                                                                                                                                                                                                                                                                                                                                                                                                                                                                                                                                                                                                                                                                                                                                                                                                                                                                                                                                                                                                                                                                                                                                                                                                                                                                                                                                                                                                                                                                                                                                                                                                                                                                                                                                                                                                                                                                                                                                                                                                                                                                                                                                                                                                                                                                                                                                                                                                                                                                                                                                                                                                                                                                                                                                                                                                                                                                                                                                                                                                                                                                                                                                                                                                                                                                                                                                                                                                                                                                                                                                                                                                                                                                                                                                                                                                                                                                                                                                                                                                                                                                                                                                                                                                                                                                                                                                                                                                                                                                                                                                                                                                                                                                                                                                                                                                                                                                                                                                                                                                                                                                                                                                                                                                                                                                                                                                                                                                                                                                                                                                                                                                                                                                                                                                                                                                                                                                                                                                                                                                                                                                                                                                                                                                                                                                                                                                                                                                                                                                                                                                                                                                                                                                                                                                                                                                                                                                                                                                                                                                                                                                                                                                                                                                                                                                                                                                                                                                                                                                                                                                                                                                                                                                                                                                                                                                                                                                                                                                                                                                                                                                                                                                                                                                                                                                                                                                                                                                                                                                                                                                                                                                                                                                                                                                                                                                                                                                                                                                                                                                                                                                                                                                                                                                                                                                                                                                                                                                                                                                                                                                                                                                                                                                                                                                                                                                                                                                                                                                                                                                                                                                                                                                                                                                                                                                                                                                                                                                                                                                                                                                                                                                                                                                                                                                                                                                                                                                                                                                                                                                                                                                                                                                                                                                                                                                                                                                                                                                                                                                                                                                                                                                                                                                                                                                                                                                                                                                                                                                                                                                                                                                                                                                                                                                                                                                                                                                                                                                                                                                                                                                                                                                                                                                                                                                                                                                                                                                                                                                                                                                                                                                                                                                                                                                                                                                                                                                                                                                                                                                                                                                                                                                                                                                                                                                                                                                                                                                                                                                                                                                                                                                                                                                                                                                                                                                                                                                                                                                                                                                                                                                                                                                                                                                                                                                                                                                                                                                                                                                                                                                                                                                                                                                                                                                                                                                                                                                                                                                                                                                                                                                                                                                                                                                                                                                                                                                                                                                                                                                                                                                                                                                                                                                                                                                                                                                                                                                                                                                                                                                                                                                                                                                                                                                                                                                                                                                                                                                                                                                                                                                                                                                                                                                                                                                                                                                                                                                                                                                                                                                                                                                                                                                                                                                                                                                                                                                                                                                                                                                                                                                                                                                                                                                                                                                                                                                                                                                                                                                                                                                                                                                                                                                                                                                                                                                                                                                                                                                                                                                                                                                                                                                                                                                                                                                                                                                                                                                                                                                                                                                                                                                                                                                                                                                                                                                                                                                                                                                                                                                                                                                                                                                                                                                                                                                                                                                                                                                                                                                                                                                                                                                                                                                                                                                                                                                                                                                                                                                                                                                                                                                                                                                                                                                                                                                                                                                                                                                                                                                                                                                                                                                                                                                                                                                                                                                                                                                                                                                                                                                                                                                                                                                                                                                                                                                                                                                                                                                                                                                                                                                                                                                                                                                                                                                                                                                                                                                                                                                                                                                                                                                                                                                                                                                                                                                                                                                                                                                                                                                                                                                                                                                                                                                                                                                                                                                                                                                                                                                                                                                                                                                                                                                                                                                                                                                                                                                                                                                                                                                                                                                                                                                                                                                                                                                                                                                                                                                                                                                                                                                                                                                                                                                                                                                                                                                                                                                                                                                                                                                                                                                                                                                                                                                                                                                                                                                                                                                                                                                                                                                                                                                                                                                                                                                                                                                                                                                                                                                                                                                                                                                                                                                                                                                                                                                                                                                                                                                                                                                                                                                                                                                                                                                                                                                                                                                                                                                                                                                                                                                                                                                                                                                                                                                                                                                                                                                                                                                                                                                                                                                                                                                                                                                                                                                                                                                                                                                                                                                                                                                                                                                                                                                                                                                                                                                                                                                                                                                                                                                                                                                                                                                                                                                                                                                                                                                                                                                                                                                                                                                                                                                                                                                                                                                                                                                                                                   | $\begin{array}{c} - \\ - \\ 2 \mid 0 \mid 7 - 2 \\ - \\ - \\ 9 \\ 8 \\ 6 \\ 9 \\ 5 \\ - \\ 9 \\ 8 \\ 6 \\ 9 \\ 5 \\ - \\ 1 \\ 8 \\ 0 \\ 2 \\ - \\ 1 \\ 8 \\ 0 \\ 2 \\ - \\ - \\ - \\ - \\ 1 \\ 3 \\ 3 \\ 8 \\ 6 \\ 5 \\ - \\ - \\ - \\ - \\ 1 \\ 3 \\ 3 \\ 8 \\ 6 \\ 5 \\ - \\ - \\ - \\ - \\ - \\ 1 \\ 3 \\ 3 \\ 8 \\ 6 \\ 5 \\ - \\ - \\ - \\ - \\ - \\ - \\ - \\ - \\ -$                                                                                                                                                                                                                                                                                                                                                                                                                                                                                                                                                                                                                                                                                                                                                                                                                                                                                                                                                                                                                                                                                                                                                                                                                                                                                                                                                                                                                                                                                                                                                                                                                    |                                                                                                                                                                                                                                                                                                                                                                                                                                                                                                                                                                                                                                                                                                                                                                                                                                                                                                                       | 0.0<br>10.0)<br>12.0)<br>10.0)<br>1<br>25.0)<br>R IMP                                                                                                                                                                                                                                                                                                                                                              | 700<br>699<br>668<br>667<br>655<br>564<br>555<br>554<br>555<br>554<br>555<br>554<br>555<br>554<br>555<br>554<br>555<br>554<br>555<br>554<br>555<br>554<br>499<br>499                                                                                                                                                                                                                                                                   |                                                                                                                                                                                                                                                                                                                                                                                                                                                                                                                                                                                                                                                                                                                                                                                                                 |                                                                                                                                                                                                                                                                                                                                                                                                                                                                                                                                                                                                                                                                                                                                                                                                                 |                                                                                                                           |                                                                                                                                                                                                                                                                                                                                                                                                                                        |                                                                                                                                                                                                                                                                                                                                                                                                                                                                                                                                                                                                                                                                                                                                                                                                               |                                                                                                                                                                                                                                                                                                                                                                                                                                                                                                                                                                                                                                                                                                                                                                                                               |                                                                                                                                                                                                                                                                                                                                                                             |                                                       |                                                                                                                                                                                                                                                                                                                            |                                                                                                                                                                                                                                                                                                                                                                                                                                                                                                                                                                                                                                                                                                                                                                                                               |                                                                                                                                                                                                                                                                                                                                                                                                                                                                                                                                                                                                                                                                                                                                                                                                               |                                                                                                                                                                                                                                                                                                                                                                             |                                                       |                                                                                                                                                                                                                                                                                                                            |                                                                                                                                                                                                                                                                                                                                                                                                                                                                                                                                                                                                                                                                                                                                                                                                               |                                                                                                                                                                                                                                                                                                                                                                                                                                                                                                                                                                                                                                                                                                                                                                                                               |                                                                                                                                                                                                                                                                                                                                                                             |                                                       |                                                                                                                                                                                                                                                                                                                            |                                                                                                                                                                                                                                                                                                                                                                                                                                                                                                                                                                                                                                                                                                                                                                                                               |                                                                                                                                                                                                                                                                                                                                                                                                                                                                                                                                                                                                                                                                                                                                                                                                               |                                                                                                                                                                                                                                                                                                                                                                             |                                                       |                                                                                                                                                                                                                                                                                                                            |                                                                                                                                                                                                                                                                                                                                                                                                                                                                                                                                                                                                                                                                                                                                                                                                               |                                                                                                                                                                                                                                                                                                                                                                                                                                                                                                                                                                                                                                                                                                                                                                                                               |                                                                                                                                                                                                                                                                                                                                                                             |                                                       |                                                       |                                                                                                                                                    |                                                                                                                                                                                                                                                                                                                                                                             |                                                                                                                                                                                                                                                                                                                                                                             |                                                       |                                                                                                                                                                      |                                                                                                                                                                      |                                                                                                                                                                                                                                                                                                                                                                                                                                                                                                                                                                                                                                                                                                                                                                                                                                                                                                                                                                                                                                                                                                                                                                                                                                                                                                                                                                                                                                                                                                                                                                                                                                                                                                                                                                                                                                                                                                                                                                                                |                                                                                                                                                                                                                                                                                                                                                                                                                                                                                                                                                                                                                                                                                                                                                                                                                                                                                                                                                                                                                                                                                                                                                                                                                                                                                                                                                                                                                                                                                                                                                                                                                                                                                                                                                                                                                                                                                                                                                                                                |                                                                                                                                                                                                                                                                                                                                                                                                                                                                                                                                                                                                                                           |                                                                                                                                                                                                                                                                                                                                                                                             |                                                                                                                                                                                                                                                                                                                                                                                             |                                                                                                                                                                                                                                                                                                                                                                                                                                                                                                                                                                                                                                                                                                                                                                                                                                                                                                                                                                                                                                                                                                                                                                                                                                                                                                                                                                                                                                                                                                                                                                                                                                                                                                                                                                                                                                                                                                                                                                                                |                                                                                                                                                                                                                                                                                                                                                                                                                                                                                                                                                                                                                                                                                                                                                                                                                                                                                                                                                                                                                                                                                                                                                                                                                                                                                                                                                                                                                                                                                                                                                                                                                                                                                                                                                                                                                                                                                                                                                                                                |                                                                                                                                                                                                                                                                                                                                                                                                                                                                                                                                                                                                                                           |                                                                                                    |                                                                                                    |                                                                                                                                                                                                                                                                                                                                                                                                                                                                                                                                                                                                                                                                                                                                                                                                                                                                                                                                                                                                                                                                                                                                                                                                                                                                                                                                                                                                                                                                                                                                                                                                                                                                                                                                                                                                                                                                                                                                                                                                |                                                                                                                                                                                                                                                                                                                                                                                                                                                                                                                                                                                                                                                                                                                                                                                                                                                                                                                                                                                                                                                                                                                                                                                                                                                                                                                                                                                                                                                                                                                                                                                                                                                                                                                                                                                                                                                                                                                                                                                                |                                                                                                                                                                                                                                                                                                                                                                                                                                                                                                                                                                                                                                           |                                                                                                                                                                                                                             |                                                                                                                                                                                                                             |                                                                                                                                                                                                                                                                                                                                                                                                                                                              |                                                                                                                                                                                                                                                                                                                                                                                                                                                                                                                                                                                                                                                                                                                                                                                                                                                                                                                       |                                                                                                                                                                                                                                                                                                                                                                                                                                                                                                                                                                                                                                                                                                                                                                                                                                                                                                                       |                                                                                                                              |                                                                                                                                                                                                                                                                                   |                                                                                                                                                                                                                                                                                                                                                                 |                                                                                                                                                                                                                                                                                                                                                                                                                                                                                                                                                                                                                                                                                                                          |                                                                                                                                                                                                                                                                                                                                                                                                                                                                                                                                                                                                                                                                                                                          |                                                                                 |                                                                                                                                                                                                                                                                                                                                                                                                                                                                                                                                                                                                         |                                                                                                                                                                                                                                                                                                                                                                                                                                                                                                                                                                                                         |                                                                                                                                                                                                                                                                                                                                                                                                                                                                                                                                                                                                                                      |                                                                                                                                                                                                                                                                                                                                                                                                                                                                                                                                                                                                                                      |                                                                                                                                                                       |                                                                                                                                                                       |                                                                                                                                                                                                                                                                                                                                                                                |                                                                                                                                                                                                                                                                                                                                                                                                                                                                                                                                                                                                                                                 |                                                                                                                                                                                                                                                                                                                                                                                                                                                                                                                                                                                                                                                 |                                                                                                                                                       |                                                                                                                                                                                                                                                                                                                                                               |                                                                                                                                                                                                                                                                                                                                                                                                                                            |                                                                                                                                                                                                                                                                                                                                                                                                                                                                                                                                                                                                                                   |                                                                                                                                                                                                                                                                                                                                                                                                                                                                                                                                                                                                                                   |                                                                                                                                                                                                                                                                 |                                                                                                                                                                                                                                                                 |                                                                    |                                                                                                                                                                                                                                                                                                                                                                                                                                                                                         |                                                                                                                                                                                                                                                                                                                                                                                                                                                                                         |                                                                                                                                                                                                                      |                                                                                                                                                                                                                                                                                                                                                                                                                                                                                                                                                                                                         |                                                                                                                                                                                                                                                                                                                                                                                                                                                                                                                                                                                                         |                                                                                                                                                                                                                                                                                                                                                                                                                                                                                                                                                |                                                                                                                                                                                                                                                                                                                                                                                                                                                                                                                                                |                                                                                                                                                                                                             |                                                                                                                                                                                                                                                                                                                                                                                                                                                                                                                                                                                                         |                                                                                                                                                                                                                                                                                                                                                                                                                                                                                                                                                                                                         |                                                                                                                                                                                                                                                                                                                                                                                                                                                                                                                                                |                                                                                                                                                                                                                                                                                                                                                                                                                                                                                                                                                |                                                                                                                                                                                                                              |                                                                                                                                                                                                                              |                                                                                                                                                                                                                                                                                                                                                          |                                                                                                                                                                                                                                                                                                                                                                                                                                                                                                                                                |                                                                                                                                                                                                                                                                                                                                                                                                                                                                                                                                                |                                                                                                                                                                                                                                                                  |                                                                                                                                                                                                                                                                  |                                                                                                                                                                                                                                                 |                                                                                                                                                                                                                                                                                                                                                                                                                                                                                  |                                                                                                                                                                                                                                                                                                                                                                                                                                                                                  |                                                                                                                                    |                                                                                                                                                                                                                                                                                                                                                                                                                                                                                                                                                                                                                                                                                                                                                                                                               |                                                                                                                                                                                                                                                                                                                                                                                                                                                                                                                                                                                                                                                                                                                                                                                                               |                                                                                                                                                                                                                                                                                                                                                                                                                                                                                  |                                                                                                                                                                                                                                                                                                                                                                                                                                                                                  |                                                                                                                                   |                                                                                                                                                                                                                                                                                                                                                                                                                                                                                                                                                                                                                                                                                                                                                                                                               |                                                                                                                                                                                                                                                                                                                                                                                                                                                                                                                                                                                                                                                                                                                                                                                                               |                                                                                                                                                                                                                                                                                                                                                                                                                                 |                                                                                                                                                                                                                                                                                                                                                                                                                                 |                                                                                                                                  |                                                                                                                                  |                                                                                                                                                                                                               |                                                                                                                                                                                                                                                                                                                                                                                                            |                                                                                                                                                                                                                                                                                                                                                                                                            |                                                                                                          |                                                                                                          |                                                                                                                                                                                                                                                           |                                                                                                                                                                                                                                                                                                                                                                                          |                                                                                                                                                                                                                                                                                                                                                                                          |                                                                                                          |                                                                                                                                                                                                                                                                                                                                                                                                                                                                                                                                                                                                                                                                                                                                                                   |                                                                                                                                                                                                                                                                                                                                                                                                                                                                                                                                                                                                                                                                                                                                                                   |                                                                                                                                                                                                                                                                                                                                                             |                                                                                                                                                                                                                                                                                                                                                             |                                                                                                    |                                                                                                    |                                                                                                                                                               |                                                                                                                                                                                                                                                                                                      |                                                                                                                                                                                                                                                                                                      |                                                                                        |                                                                                        |                                                                                                                                                 |                                                                                                                                                                                                                                                                        |                                                                                                                                                                                                                                                                        |                                                                            |                                                                            |                                                                                                                                     |                                                                                                                                                                                                                                                          |                                                                                                                                                                                                                                                          |                                                                      |                                                                      |                                                                                                                        |                                                                                                                                                                                                                                                   |                                                                                                                                                                                                                                                   |                                                                      |                                                                      |                                                                                                |                                                                                                                                                                                                            |                                                                                                                                                                                                            |                                                           |                                                           |                                                                                   |                                                                                                                                                                               |                                                                                                                                                                               |                                                    |                                                    |                                                                        |                                                                                                                                                                |                                                                                                                                                                |                                        |                                        |                                                           |                                                                                                                                         |                                                                                                                                         |                                        |                                        |                                  |                                                                                    |                                                                                    |                      |                      |                       |                                                             |                                                             |                |                |           |                                                |                                                |              |              |  |                           |                           |       |    |  |                    |                    |  |   |         |                      |                      |    |    |           |                           |                           |    |    |           |                                             |                                             |    |    |            |                 |                 |    |    |           |                     |                     |    |    |          |                     |                     |    |      |                       |                                      |                                      |    |    |          |                           |                           |       |    |          |          |          |    |    |           |                           |                           |    |    |                     |                                       |                                       |    |    |   |   |  |    |    |          |                     |                     |       |       |   |   |   |    |    |   |   |   |    |    |   |   |   |    |    |           |                     |                     |    |    |          |             |             |  |      |      |  |  |                   |                   |  |                    |                    |   |   |   |   |   |   |   |   |   |   |   |   |  |                  |                  |   |   |  |  |  |   |   |  |                 |                 |   |   |                    |                       |                       |   |   |  |             |             |             |             |  |  |     |       |       |   |                |                |  |      |                                  |                                  |                     |       |       |       |   |   |  |            |            |                           |                           |          |                          |                          |  |  |   |   |  |  |  |  |  |
| - 1<br>2<br><br>1<br>1<br>2<br>-<br>-<br>1<br>1<br>2<br>-<br>-<br>-<br>-<br>-<br>-<br>-<br>-<br>-<br>-<br>-<br>-<br>-                                                                                                                                                                                                                                                                                                                                                                                                                                                                                                                                                                                                                                                                                                                                                                                                                                                                                                                                                                                                                                                                                                                                                                                                                                                                                                                                                                                                                                                                                                                                                                                                                                                                                                                                                                                                                                                                                                                                                                                                                                                                                                                                                                                                                                                                                                                                                                                                                                                                                                                                                                                                                                                                                                                                                                                                                                                                                                                                                                                                                                                                                                                                                                                                                                                                                                                                                                                                                                                                                                                                                                                                                                                                                                                                                                                                                                                                                                                                                                                                                                                                                                                                                                                                                                                                                                                                                                                                                                                                                                                                                                                                                                                                                                                                                                                                                                                                                                                                                                                                                                                                                                                                                                                                                                                                                                                                                                                                                                                                                                                                                                                                                                                                                                                                                                                                                                                                                                                                                                                                                                                                                                                                                                                                                                                                                                                                                                                                                                                                                                                                                                                                                                                                                                                                                                                                                                                                                                                                                                                                                                                                                                                                                                                                                                                                                                                                                                                                                                                                                                                                                                                                                                                                                                                                                                                                                                                                                                                                                                                                                                                                                                                                                                                                                                                                                                                                                                                                                                                                                                                                                                                                                                                                                                                                                                                                                                                                                                                                                                                                                                                                                                                                                                                                                                                                                                                                                                                                                                                                                                                                                                                                                                                                                                                                                                                                                                                                                                                                                                                                                                                                                                                                                                                                                                                                                                                                                                                                                                                                                                                                                                                                                                                                                                                                                                                                                                                                                                                                                                                                                                                                                                                                                                                                                                                                                                                                                                                                                                                                                                                                                                                                                                                                                                                                                                                                                                                                                                                                                                                                                                                                                                                                                                                                                                                                                                                                                                                                                                                                                                                                                                                                                                                                                                                                                                                                                                                                                                                                                                                                                                                                                                                                                                                                                                                                                                                                                                                                                                                                                                                                                                                                                                                                                                                                                                                                                                                                                                                                                                                                                                                                                                                                                                                                                                                                                                                                                                                                                                                                                                                                                                                                                                                                                                                                                                                                                                                                                                                                                                                                                                                                                                                                                                                                                                                                                                                                                                                                                                                                                                                                                                                                                                                                                                                                                                                                                                                                                                                                                                                                                                                                                                                                                                                                                                                                                                                                                                                                                                                                                                                                                                                                                                                                                                                                                                                                                                                                                                                                                                                                                                                                                                                                                                                                                                                                                                                                                                                                                                                                                                                                                                                                                                                                                                                                                                                                                                                                                                                                                                                                                                                                                                                                                                                                                                                                                                                                                                                                                                                                                                                                                                                                                                                                                                                                                                                                                                                                                                                                                                                                                                                                                                                                                                                                                                                                                                                                                                                                                                                                                                                                                                                                                                                                                                                                                                                                                                                                                                                                                                                                                                                                                                                                                                                                                                                                                                                                                                                                                                                                                                                                                                                                                                                                                                                                                                                                                                                                                                                                                                                                                                                                                                                                                                                                                                                                                                                                                                                                                                                                                                                                                                                                                                                                                                                                                                                                                                                                                                                                                                                                                                                                                                                                                                                                                                                                                                                                                                                                                                                                                                                                                                                                                                                                                                                                                                                                                                                                                                                                                                                                                                                                                                                                                                                                                                                                                                                                                                                                                                                                                                                                                                                                                                                                                                                                                                                                                                                                                                                                                                                                                                                                                                                                                                                                                                                                                                                                                                                                                                                                                                                                                                                                                                                                                                                                                                                                                                                                                                                                                                                                                                                                                                                                                                                                                                                                                                                                                                                                                                                                                                                                                                                                                                                                                                                                                                                                                                                                                                                                                                                                                                                                                                                                                                                                                                                                                                                                                                                                                                                                                                                                                                                                                                                                                                                                                                                                                                                                                                                                                                                                                                                                                                                                                                                                                                                                                                                                                                                                                                                                                                                                                                                                                                                                                                                                                                                                                                                                                                                                                                                                                                                                                                                                                                                                                                                                                                                                                                                                                                                                                                                                                                                                                                                                                                                                                                                                                                                                                                                                                                                                                                                                                                                                                                                                                                                                                                                                                                                                                                                                                                                                                                                                                                                                                                                                                                                                                                                                                                                                                                                                                                                                                                                                                                                                                                                                                                                                                                                                                                                                                                                                                                                                                                                                                                                                                                                                                                                                                                                                                                                                                                                                                                                                                                                                                                                                                                                                                                                                                                                                                                                                                                                                                                                                                                                                                                                                                                                                                                                                                                                                                                                                                                                                                                                                                                                                                                                                                                                                                                                                                                                                                                                                                                                                                                                                                                                                                                                                                                                                                                                                                                                                                                                                                                                                                                                                                                                                                                                                                                                                                                                                                                                                                                                                                                                                                                                                                                                                                                                                                                                                                                                                                                                                                                                                                                                                                                                                                                                                                                                                                                                                                                                                                                                                                                                                                                                                                                                                                                                                                                                                                                                                                                                                                                                                                                                                                                                                                                                                                                                                                                                                                                                                                                                                                                                                                                                                                                                                                                                                                                                                                                                                                                                                                                                                                                                                                                                                                                                                                                                                                                                                                                                                                                                                                                                                                                                                                                                                                                                                                                                                                                                                                                                                                                                                                                                                                                                                                                                                                                                                                                                                                                                                                                                                                                                                                                                                                                                                                                                                                                                                                                                                                                                                                                                                                                                                                                                                                                                                                                                                                                                                                                                                                                                                                                                                                                                                                                                                                                                                                                                                                                                                                                                                                                                                                                                                                                                                                                                                                                                                                                                                                                                                                                                                                                                                                                                                                                                                                                                                                                                                                                                                                                                                                                                                                                                                                                                                                                                                                                                                                                                                                                                                                                                                                                                                                                                                                                                                                                                                                                                                                                                                                                                                                                                                                                                                                                                                                                                                                                                                                                                                                                                                                                                                                                                                                                                                                                                                                                                                                                                                                                                                                                                                                                                                                                                                                                                                                                                                                                                                                                                                                                                                                                                                                                                                                                                                                                                                                                                                                                                                                                                                                                                                                                                                                                                                                                                                                                                                                                                                                                                                                                                                                                                                                                                                                                                                                                                                                                                                                                                                                                                                                                                                                                                                                                                                                                                                                                                                                                                                                                                                                                                                                                                                                                                                                                                                                                                                                                                                                                                                                                                                                                                                                                                                                                                                                                                                                                                                                                                                                                                                                                                                                                                                                                                                                                                                                                                                                                                                                                                                                                                                                                                                                                                                                                                                                                                                                                                                                                                                                                                                                                                                                                                                                                                                                                                                                                                                                                                                                                                                                                                                                                                                                                                                                                                                                                                                                                                                                                                                                                                                                                                                                                                                                                                                                                                                                                                                                                                                                                                                                                                                                                                                                                                                                                                                                                                                                                                                                                                                                                                                                                                                                                                                                                                                                                                                                                                                                                                                                                                                                                                                                                                                                                                                                                                                                                                                                                                                                                                                                                                                                                                                                                                                                                                                                                                                                                                                                                                                                                                                                                                                                                                                                                                                                                                                                                                                                                                                                                                                                                                                                                                                                                                                                                                                                                                                                                                                                                                                                                                                                                                                                                                                                                                                                                                                                                                                                                                                                                                                                                                                                                                                                                                                                                                                                                                                                                                                                                                                                                                                                                                                                                                                                                                                                                                                                                                                                                                                                                                                                                                                                                                                                                                                                                                                                                                                                                                                                                                                                                                                                                                                                                                                                                                                | $\begin{array}{c} 2 0 7-2 \\ - \\ - \\ 986950-1 \\ 3-18031-0 \\ 18023-9 \\ 2-18032-5 \\ 18024-7 \\ 5-18022-2 \\ - \\ - \\ - \\ - \\ 1338685-1 \\ - \\ - \\ 1338685-1 \\ - \\ - \\ 18024-8 \\ 1-18023-2 \\ 18024-3 \\ 18024-3 \\ 1338675-1 \\ 1338675-1 \\ 1338675-1 \\ 1338675-1 \\ 1338675-1 \\ 1338675-1 \\ 1338675-1 \\ 1338675-1 \\ 1338675-1 \\ 1338675-1 \\ 1338675-1 \\ 1338675-1 \\ 1338675-1 \\ 1338675-1 \\ 1338675-1 \\ 1338675-1 \\ 1338675-1 \\ 1338675-1 \\ 1338675-1 \\ 1338675-1 \\ 1338675-1 \\ 1338675-1 \\ 1338675-1 \\ 1338675-1 \\ 1338675-1 \\ 1338675-1 \\ 1338675-1 \\ 1338675-1 \\ 1338675-1 \\ 1338675-1 \\ 1338675-1 \\ 1338675-1 \\ 1338675-1 \\ 1338675-1 \\ 1338675-1 \\ 1338675-1 \\ 1338675-1 \\ 1338675-1 \\ 1338675-1 \\ 1338675-1 \\ 1338675-1 \\ 1338675-1 \\ 1338675-1 \\ 1338675-1 \\ 1338675-1 \\ 1338675-1 \\ 1338675-1 \\ 1338675-1 \\ 1338675-1 \\ 1338675-1 \\ 1338675-1 \\ 1338675-1 \\ 1338675-1 \\ 1338675-1 \\ 1338675-1 \\ 1338675-1 \\ 1338675-1 \\ 1338675-1 \\ 1338675-1 \\ 1338675-1 \\ 1338675-1 \\ 1338675-1 \\ 1338675-1 \\ 1338675-1 \\ 1338675-1 \\ 1338675-1 \\ 1338675-1 \\ 1338675-1 \\ 1338675-1 \\ 1338675-1 \\ 1338675-1 \\ 1338675-1 \\ 1338675-1 \\ 1338675-1 \\ 1338675-1 \\ 1338675-1 \\ 1338675-1 \\ 1338675-1 \\ 1338675-1 \\ 1338675-1 \\ 1338675-1 \\ 1338675-1 \\ 1338675-1 \\ 1338675-1 \\ 1338675-1 \\ 1338675-1 \\ 1338675-1 \\ 1338675-1 \\ 1338675-1 \\ 1338675-1 \\ 1338675-1 \\ 1338675-1 \\ 1338675-1 \\ 1338675-1 \\ 1338675-1 \\ 1338675-1 \\ 1338675-1 \\ 1338675-1 \\ 1338675-1 \\ 1338675-1 \\ 1338675-1 \\ 1338675-1 \\ 1338675-1 \\ 1338675-1 \\ 1338675-1 \\ 1338675-1 \\ 1338675-1 \\ 1338675-1 \\ 1338675-1 \\ 1338675-1 \\ 1338675-1 \\ 1338675-1 \\ 1338675-1 \\ 1338675-1 \\ 1338675-1 \\ 1338675-1 \\ 1338675-1 \\ 1338675-1 \\ 1338675-1 \\ 1338675-1 \\ 1338675-1 \\ 1338675-1 \\ 1338675-1 \\ 1338675-1 \\ 1338675-1 \\ 1338675-1 \\ 1338675-1 \\ 1338675-1 \\ 1338675-1 \\ 1338675-1 \\ 133$ | SCREW, DRIVE - WASHER, FLAT PRECISION SCR, SET, CUP POINT M6 X 6 SCR, SET, CUP POINT M6 X 6.0 SCR, SET, FLT POINT M5 X 2 SCR, BTN SKT HD CAP M4 X 8.0 - PAWL, FEED - SCR, BTN SKT HD CAP M4 X 12.0 NUT, HEX, REG M3 BUMPER, HOLD DOWN SPACER, TONKER SCR, BTN SKT HD CAP (M3 X CAM, UNIVERSAL PRE FEED SCR, BTN SKT HD CAP (M8 X BALL, STEEL SPRING, COMPRESSION DISC, ADJUST, INSULATION C WIRE DISC, ASSEMBLY SPRING, COMPRESSION POST, RAM SUPPORT, TERMINAL SCR, BTN SKT HD CAP (M4 X                                                                                                                                                                                                                                                                             | 0.0<br>10.0)<br>12.0)<br>10.0)<br>1<br>25.0)<br>R IMP                                                                                                                                                                                                                                                                                                                                                              | 688         677           666         644           633         622           611         699           588         577           554         533           525         544           400         448           439         444           433         422           411         400           308         377           366         354           373         366           353         344                                            |                                                                                                                                                                                                                                                                                                                                                                                                                                                                                                                                                                                                                                                                                                                                                                                                                 |                                                                                                                                                                                                                                                                                                                                                                                                                                                                                                                                                                                                                                                                                                                                                                                                                 |                                                                                                                           |                                                                                                                                                                                                                                                                                                                                                                                                                                        |                                                                                                                                                                                                                                                                                                                                                                                                                                                                                                                                                                                                                                                                                                                                                                                                               |                                                                                                                                                                                                                                                                                                                                                                                                                                                                                                                                                                                                                                                                                                                                                                                                               |                                                                                                                                                                                                                                                                                                                                                                             |                                                       |                                                                                                                                                                                                                                                                                                                            |                                                                                                                                                                                                                                                                                                                                                                                                                                                                                                                                                                                                                                                                                                                                                                                                               |                                                                                                                                                                                                                                                                                                                                                                                                                                                                                                                                                                                                                                                                                                                                                                                                               |                                                                                                                                                                                                                                                                                                                                                                             |                                                       |                                                                                                                                                                                                                                                                                                                            |                                                                                                                                                                                                                                                                                                                                                                                                                                                                                                                                                                                                                                                                                                                                                                                                               |                                                                                                                                                                                                                                                                                                                                                                                                                                                                                                                                                                                                                                                                                                                                                                                                               |                                                                                                                                                                                                                                                                                                                                                                             |                                                       |                                                                                                                                                                                                                                                                                                                            |                                                                                                                                                                                                                                                                                                                                                                                                                                                                                                                                                                                                                                                                                                                                                                                                               |                                                                                                                                                                                                                                                                                                                                                                                                                                                                                                                                                                                                                                                                                                                                                                                                               |                                                                                                                                                                                                                                                                                                                                                                             |                                                       |                                                                                                                                                                                                                                                                                                                            |                                                                                                                                                                                                                                                                                                                                                                                                                                                                                                                                                                                                                                                                                                                                                                                                               |                                                                                                                                                                                                                                                                                                                                                                                                                                                                                                                                                                                                                                                                                                                                                                                                               |                                                                                                                                                                                                                                                                                                                                                                             |                                                       |                                                       |                                                                                                                                                    |                                                                                                                                                                                                                                                                                                                                                                             |                                                                                                                                                                                                                                                                                                                                                                             |                                                       |                                                                                                                                                                      |                                                                                                                                                                      |                                                                                                                                                                                                                                                                                                                                                                                                                                                                                                                                                                                                                                                                                                                                                                                                                                                                                                                                                                                                                                                                                                                                                                                                                                                                                                                                                                                                                                                                                                                                                                                                                                                                                                                                                                                                                                                                                                                                                                                                |                                                                                                                                                                                                                                                                                                                                                                                                                                                                                                                                                                                                                                                                                                                                                                                                                                                                                                                                                                                                                                                                                                                                                                                                                                                                                                                                                                                                                                                                                                                                                                                                                                                                                                                                                                                                                                                                                                                                                                                                |                                                                                                                                                                                                                                                                                                                                                                                                                                                                                                                                                                                                                                           |                                                                                                                                                                                                                                                                                                                                                                                             |                                                                                                                                                                                                                                                                                                                                                                                             |                                                                                                                                                                                                                                                                                                                                                                                                                                                                                                                                                                                                                                                                                                                                                                                                                                                                                                                                                                                                                                                                                                                                                                                                                                                                                                                                                                                                                                                                                                                                                                                                                                                                                                                                                                                                                                                                                                                                                                                                |                                                                                                                                                                                                                                                                                                                                                                                                                                                                                                                                                                                                                                                                                                                                                                                                                                                                                                                                                                                                                                                                                                                                                                                                                                                                                                                                                                                                                                                                                                                                                                                                                                                                                                                                                                                                                                                                                                                                                                                                |                                                                                                                                                                                                                                                                                                                                                                                                                                                                                                                                                                                                                                           |                                                                                                    |                                                                                                    |                                                                                                                                                                                                                                                                                                                                                                                                                                                                                                                                                                                                                                                                                                                                                                                                                                                                                                                                                                                                                                                                                                                                                                                                                                                                                                                                                                                                                                                                                                                                                                                                                                                                                                                                                                                                                                                                                                                                                                                                |                                                                                                                                                                                                                                                                                                                                                                                                                                                                                                                                                                                                                                                                                                                                                                                                                                                                                                                                                                                                                                                                                                                                                                                                                                                                                                                                                                                                                                                                                                                                                                                                                                                                                                                                                                                                                                                                                                                                                                                                |                                                                                                                                                                                                                                                                                                                                                                                                                                                                                                                                                                                                                                           |                                                                                                                                                                                                                             |                                                                                                                                                                                                                             |                                                                                                                                                                                                                                                                                                                                                                                                                                                              |                                                                                                                                                                                                                                                                                                                                                                                                                                                                                                                                                                                                                                                                                                                                                                                                                                                                                                                       |                                                                                                                                                                                                                                                                                                                                                                                                                                                                                                                                                                                                                                                                                                                                                                                                                                                                                                                       |                                                                                                                              |                                                                                                                                                                                                                                                                                   |                                                                                                                                                                                                                                                                                                                                                                 |                                                                                                                                                                                                                                                                                                                                                                                                                                                                                                                                                                                                                                                                                                                          |                                                                                                                                                                                                                                                                                                                                                                                                                                                                                                                                                                                                                                                                                                                          |                                                                                 |                                                                                                                                                                                                                                                                                                                                                                                                                                                                                                                                                                                                         |                                                                                                                                                                                                                                                                                                                                                                                                                                                                                                                                                                                                         |                                                                                                                                                                                                                                                                                                                                                                                                                                                                                                                                                                                                                                      |                                                                                                                                                                                                                                                                                                                                                                                                                                                                                                                                                                                                                                      |                                                                                                                                                                       |                                                                                                                                                                       |                                                                                                                                                                                                                                                                                                                                                                                |                                                                                                                                                                                                                                                                                                                                                                                                                                                                                                                                                                                                                                                 |                                                                                                                                                                                                                                                                                                                                                                                                                                                                                                                                                                                                                                                 |                                                                                                                                                       |                                                                                                                                                                                                                                                                                                                                                               |                                                                                                                                                                                                                                                                                                                                                                                                                                            |                                                                                                                                                                                                                                                                                                                                                                                                                                                                                                                                                                                                                                   |                                                                                                                                                                                                                                                                                                                                                                                                                                                                                                                                                                                                                                   |                                                                                                                                                                                                                                                                 |                                                                                                                                                                                                                                                                 |                                                                    |                                                                                                                                                                                                                                                                                                                                                                                                                                                                                         |                                                                                                                                                                                                                                                                                                                                                                                                                                                                                         |                                                                                                                                                                                                                      |                                                                                                                                                                                                                                                                                                                                                                                                                                                                                                                                                                                                         |                                                                                                                                                                                                                                                                                                                                                                                                                                                                                                                                                                                                         |                                                                                                                                                                                                                                                                                                                                                                                                                                                                                                                                                |                                                                                                                                                                                                                                                                                                                                                                                                                                                                                                                                                |                                                                                                                                                                                                             |                                                                                                                                                                                                                                                                                                                                                                                                                                                                                                                                                                                                         |                                                                                                                                                                                                                                                                                                                                                                                                                                                                                                                                                                                                         |                                                                                                                                                                                                                                                                                                                                                                                                                                                                                                                                                |                                                                                                                                                                                                                                                                                                                                                                                                                                                                                                                                                |                                                                                                                                                                                                                              |                                                                                                                                                                                                                              |                                                                                                                                                                                                                                                                                                                                                          |                                                                                                                                                                                                                                                                                                                                                                                                                                                                                                                                                |                                                                                                                                                                                                                                                                                                                                                                                                                                                                                                                                                |                                                                                                                                                                                                                                                                  |                                                                                                                                                                                                                                                                  |                                                                                                                                                                                                                                                 |                                                                                                                                                                                                                                                                                                                                                                                                                                                                                  |                                                                                                                                                                                                                                                                                                                                                                                                                                                                                  |                                                                                                                                    |                                                                                                                                                                                                                                                                                                                                                                                                                                                                                                                                                                                                                                                                                                                                                                                                               |                                                                                                                                                                                                                                                                                                                                                                                                                                                                                                                                                                                                                                                                                                                                                                                                               |                                                                                                                                                                                                                                                                                                                                                                                                                                                                                  |                                                                                                                                                                                                                                                                                                                                                                                                                                                                                  |                                                                                                                                   |                                                                                                                                                                                                                                                                                                                                                                                                                                                                                                                                                                                                                                                                                                                                                                                                               |                                                                                                                                                                                                                                                                                                                                                                                                                                                                                                                                                                                                                                                                                                                                                                                                               |                                                                                                                                                                                                                                                                                                                                                                                                                                 |                                                                                                                                                                                                                                                                                                                                                                                                                                 |                                                                                                                                  |                                                                                                                                  |                                                                                                                                                                                                               |                                                                                                                                                                                                                                                                                                                                                                                                            |                                                                                                                                                                                                                                                                                                                                                                                                            |                                                                                                          |                                                                                                          |                                                                                                                                                                                                                                                           |                                                                                                                                                                                                                                                                                                                                                                                          |                                                                                                                                                                                                                                                                                                                                                                                          |                                                                                                          |                                                                                                                                                                                                                                                                                                                                                                                                                                                                                                                                                                                                                                                                                                                                                                   |                                                                                                                                                                                                                                                                                                                                                                                                                                                                                                                                                                                                                                                                                                                                                                   |                                                                                                                                                                                                                                                                                                                                                             |                                                                                                                                                                                                                                                                                                                                                             |                                                                                                    |                                                                                                    |                                                                                                                                                               |                                                                                                                                                                                                                                                                                                      |                                                                                                                                                                                                                                                                                                      |                                                                                        |                                                                                        |                                                                                                                                                 |                                                                                                                                                                                                                                                                        |                                                                                                                                                                                                                                                                        |                                                                            |                                                                            |                                                                                                                                     |                                                                                                                                                                                                                                                          |                                                                                                                                                                                                                                                          |                                                                      |                                                                      |                                                                                                                        |                                                                                                                                                                                                                                                   |                                                                                                                                                                                                                                                   |                                                                      |                                                                      |                                                                                                |                                                                                                                                                                                                            |                                                                                                                                                                                                            |                                                           |                                                           |                                                                                   |                                                                                                                                                                               |                                                                                                                                                                               |                                                    |                                                    |                                                                        |                                                                                                                                                                |                                                                                                                                                                |                                        |                                        |                                                           |                                                                                                                                         |                                                                                                                                         |                                        |                                        |                                  |                                                                                    |                                                                                    |                      |                      |                       |                                                             |                                                             |                |                |           |                                                |                                                |              |              |  |                           |                           |       |    |  |                    |                    |  |   |         |                      |                      |    |    |           |                           |                           |    |    |           |                                             |                                             |    |    |            |                 |                 |    |    |           |                     |                     |    |    |          |                     |                     |    |      |                       |                                      |                                      |    |    |          |                           |                           |       |    |          |          |          |    |    |           |                           |                           |    |    |                     |                                       |                                       |    |    |   |   |  |    |    |          |                     |                     |       |       |   |   |   |    |    |   |   |   |    |    |   |   |   |    |    |           |                     |                     |    |    |          |             |             |  |      |      |  |  |                   |                   |  |                    |                    |   |   |   |   |   |   |   |   |   |   |   |   |  |                  |                  |   |   |  |  |  |   |   |  |                 |                 |   |   |                    |                       |                       |   |   |  |             |             |             |             |  |  |     |       |       |   |                |                |  |      |                                  |                                  |                     |       |       |       |   |   |  |            |            |                           |                           |          |                          |                          |  |  |   |   |  |  |  |  |  |
| 2<br>-<br>-<br>-<br>-<br>-<br>-<br>-<br>-<br>-<br>-<br>-<br>-<br>-                                                                                                                                                                                                                                                                                                                                                                                                                                                                                                                                                                                                                                                                                                                                                                                                                                                                                                                                                                                                                                                                                                                                                                                                                                                                                                                                                                                                                                                                                                                                                                                                                                                                                                                                                                                                                                                                                                                                                                                                                                                                                                                                                                                                                                                                                                                                                                                                                                                                                                                                                                                                                                                                                                                                                                                                                                                                                                                                                                                                                                                                                                                                                                                                                                                                                                                                                                                                                                                                                                                                                                                                                                                                                                                                                                                                                                                                                                                                                                                                                                                                                                                                                                                                                                                                                                                                                                                                                                                                                                                                                                                                                                                                                                                                                                                                                                                                                                                                                                                                                                                                                                                                                                                                                                                                                                                                                                                                                                                                                                                                                                                                                                                                                                                                                                                                                                                                                                                                                                                                                                                                                                                                                                                                                                                                                                                                                                                                                                                                                                                                                                                                                                                                                                                                                                                                                                                                                                                                                                                                                                                                                                                                                                                                                                                                                                                                                                                                                                                                                                                                                                                                                                                                                                                                                                                                                                                                                                                                                                                                                                                                                                                                                                                                                                                                                                                                                                                                                                                                                                                                                                                                                                                                                                                                                                                                                                                                                                                                                                                                                                                                                                                                                                                                                                                                                                                                                                                                                                                                                                                                                                                                                                                                                                                                                                                                                                                                                                                                                                                                                                                                                                                                                                                                                                                                                                                                                                                                                                                                                                                                                                                                                                                                                                                                                                                                                                                                                                                                                                                                                                                                                                                                                                                                                                                                                                                                                                                                                                                                                                                                                                                                                                                                                                                                                                                                                                                                                                                                                                                                                                                                                                                                                                                                                                                                                                                                                                                                                                                                                                                                                                                                                                                                                                                                                                                                                                                                                                                                                                                                                                                                                                                                                                                                                                                                                                                                                                                                                                                                                                                                                                                                                                                                                                                                                                                                                                                                                                                                                                                                                                                                                                                                                                                                                                                                                                                                                                                                                                                                                                                                                                                                                                                                                                                                                                                                                                                                                                                                                                                                                                                                                                                                                                                                                                                                                                                                                                                                                                                                                                                                                                                                                                                                                                                                                                                                                                                                                                                                                                                                                                                                                                                                                                                                                                                                                                                                                                                                                                                                                                                                                                                                                                                                                                                                                                                                                                                                                                                                                                                                                                                                                                                                                                                                                                                                                                                                                                                                                                                                                                                                                                                                                                                                                                                                                                                                                                                                                                                                                                                                                                                                                                                                                                                                                                                                                                                                                                                                                                                                                                                                                                                                                                                                                                                                                                                                                                                                                                                                                                                                                                                                                                                                                                                                                                                                                                                                                                                                                                                                                                                                                                                                                                                                                                                                                                                                                                                                                                                                                                                                                                                                                                                                                                                                                                                                                                                                                                                                                                                                                                                                                                                                                                                                                                                                                                                                                                                                                                                                                                                                                                                                                                                                                                                                                                                                                                                                                                                                                                                                                                                                                                                                                                                                                                                                                                                                                                                                                                                                                                                                                                                                                                                                                                                                                                                                                                                                                                                                                                                                                                                                                                                                                                                                                                                                                                                                                                                                                                                                                                                                                                                                                                                                                                                                                                                                                                                                                                                                                                                                                                                                                                                                                                                                                                                                                                                                                                                                                                                                                                                                                                                                                                                                                                                                                                                                                                                                                                                                                                                                                                                                                                                                                                                                                                                                                                                                                                                                                                                                                                                                                                                                                                                                                                                                                                                                                                                                                                                                                                                                                                                                                                                                                                                                                                                                                                                                                                                                                                                                                                                                                                                                                                                                                                                                                                                                                                                                                                                                                                                                                                                                                                                                                                                                                                                                                                                                                                                                                                                                                                                                                                                                                                                                                                                                                                                                                                                                                                                                                                                                                                                                                                                                                                                                                                                                                                                                                                                                                                                                                                                                                                                                                                                                                                                                                                                                                                                                                                                                                                                                                                                                                                                                                                                                                                                                                                                                                                                                                                                                                                                                                                                                                                                                                                                                                                                                                                                                                                                                                                                                                                                                                                                                                                                                                                                                                                                                                                                                                                                                                                                                                                                                                                                                                                                                                                                                                                                                                                                                                                                                                                                                                                                                                                                                                                                                                                                                                                                                                                                                                                                                                                                                                                                                                                                                                                                                                                                                                                                                                                                                                                                                                                                                                                                                                                                                                                                                                                                                                                                                                                                                                                                                                                                                                                                                                                                                                                                                                                                                                                                                                                                                                                                                                                                                                                                                                                                                                                                                                                                                                                                                                                                                                                                                                                                                                                                                                                                                                                                                                                                                                                                                                                                                                                                                                                                                                                                                                                                                                                                                                                                                                                                                                                                                                                                                                                                                                                                                                                                                                                                                                                                                                                                                                                                                                                                                                                                                                                                                                                                                                                                                                                                                                                                                                                                                                                                                                                                                                                                                                                                                                                                                                                                                                                                                                                                                                                                                                                                                                                                                                                                                                                                                                                                                                                                                                                                                                                                                                                                                                                                                                                                                                                                                                                                                                                                                                                                                                                                                                                                                                                                                                                                                                                                                                                                                                                                                                                                                                                                                                                                                                                                                                                                                                                                                                                                                                                                                                                                                                                                                                                                                                                                                                                                                                                                                                                                                                                                                                                                                                                                                                                                                                                                                                                                                                                                                                                                                                                                                                                                                                                                                                                                                                                                                                                                                                                                                                                                                                                                                                                                                                                                                                                                                                                                                                                                                                                                                                                                                                                                                                                                                                                                                                                                                                                                                                                                                                                                                                                                                                                                                                                                                                                                                                                                                                                                                                                                                                                                                                                                                                                                                                                                                                                                                                                                                                                                                                                                                                                                                                                                                                                                                                                                                                                                                                                                                                                                                                                                                                                                                                                                                                                                                                                                                                                                                                                                                                                                                                                                                                                                                                                                                                                                                                                                                                                                                                                                                                                                                                                                                                                                                                                                                                                                                                                                                                                                                                                                                                                                                                                                                                                                                                                                                                                                                                                                                                                                                                                                                                                                                                                                                                                                                                                                                                                                                                                                                                                                                                                                                                                                                                                                                                                                                                                                                                                                                                                                                                                                                                                                                                                                                                                                                                                                                                                                                                                                                                                                                                                                                                                                                                                                                                                                                                                                                                                                                                                                                                                                                                                                                                                                                                                                                                                                                                                                                                                                                                                                                                                                                                                                                                                                                                                                                                                                                                                                                                                                                                                                                                                                                                                                                                                                                                                                                                                                                                                                                                                                                                                                                                                                                                                                                                                                                                                                                                                                                                                                                                                                                                                                                                                                                                                                                                                                                                                                                                                                                                                                                                                                                                                                                                                                                                                                                                                                                                                                                                                                                                                                                                                                                                                                                                                                                                                                                                                                                                                                                                                                                                                                                                                                                                                                                                                                                                                                                                                                                                                                                                                                                                                                                                                                                                                                                                                                                                                                                                                                                                                                                                                                                                                                                                                                                                                                                                                                                                                                                                                                                                                                                                                                                                                                                                                                                                                                                                                                                                                                                                                                                                                                                                                                                                                                                                                                                                                                                                                                                                                                                                                                                                                                                                                                                                                                                                                                                                                                                                                                                                                                                                                                                                                                                                                                                                                                                                                                                                                                                                                                                                                                                                                                                                                                                                                                                                                                                                                                                                                                   | $\begin{array}{c} 2 0 7-2 \\ - \\ - \\ 986950-1 \\ 3-18031-0 \\ 18023-9 \\ 2-18032-5 \\ 18024-7 \\ 5-18022-2 \\ - \\ - \\ - \\ - \\ 1338685-1 \\ - \\ - \\ 1338685-1 \\ - \\ - \\ 18024-8 \\ 1-18023-2 \\ 18024-3 \\ 18024-3 \\ 1338675-1 \\ 1338675-1 \\ 1338675-1 \\ 1338675-1 \\ 1338675-1 \\ 1338675-1 \\ 1338675-1 \\ 1338675-1 \\ 1338675-1 \\ 1338675-1 \\ 1338675-1 \\ 1338675-1 \\ 1338675-1 \\ 1338675-1 \\ 1338675-1 \\ 1338675-1 \\ 1338675-1 \\ 1338675-1 \\ 1338675-1 \\ 1338675-1 \\ 1338675-1 \\ 1338675-1 \\ 1338675-1 \\ 1338675-1 \\ 1338675-1 \\ 1338675-1 \\ 1338675-1 \\ 1338675-1 \\ 1338675-1 \\ 1338675-1 \\ 1338675-1 \\ 1338675-1 \\ 1338675-1 \\ 1338675-1 \\ 1338675-1 \\ 1338675-1 \\ 1338675-1 \\ 1338675-1 \\ 1338675-1 \\ 1338675-1 \\ 1338675-1 \\ 1338675-1 \\ 1338675-1 \\ 1338675-1 \\ 1338675-1 \\ 1338675-1 \\ 1338675-1 \\ 1338675-1 \\ 1338675-1 \\ 1338675-1 \\ 1338675-1 \\ 1338675-1 \\ 1338675-1 \\ 1338675-1 \\ 1338675-1 \\ 1338675-1 \\ 1338675-1 \\ 1338675-1 \\ 1338675-1 \\ 1338675-1 \\ 1338675-1 \\ 1338675-1 \\ 1338675-1 \\ 1338675-1 \\ 1338675-1 \\ 1338675-1 \\ 1338675-1 \\ 1338675-1 \\ 1338675-1 \\ 1338675-1 \\ 1338675-1 \\ 1338675-1 \\ 1338675-1 \\ 1338675-1 \\ 1338675-1 \\ 1338675-1 \\ 1338675-1 \\ 1338675-1 \\ 1338675-1 \\ 1338675-1 \\ 1338675-1 \\ 1338675-1 \\ 1338675-1 \\ 1338675-1 \\ 1338675-1 \\ 1338675-1 \\ 1338675-1 \\ 1338675-1 \\ 1338675-1 \\ 1338675-1 \\ 1338675-1 \\ 1338675-1 \\ 1338675-1 \\ 1338675-1 \\ 1338675-1 \\ 1338675-1 \\ 1338675-1 \\ 1338675-1 \\ 1338675-1 \\ 1338675-1 \\ 1338675-1 \\ 1338675-1 \\ 1338675-1 \\ 1338675-1 \\ 1338675-1 \\ 1338675-1 \\ 1338675-1 \\ 1338675-1 \\ 1338675-1 \\ 1338675-1 \\ 1338675-1 \\ 1338675-1 \\ 1338675-1 \\ 1338675-1 \\ 1338675-1 \\ 1338675-1 \\ 1338675-1 \\ 1338675-1 \\ 1338675-1 \\ 1338675-1 \\ 1338675-1 \\ 1338675-1 \\ 1338675-1 \\ 1338675-1 \\ 1338675-1 \\ 1338675-1 \\ 1338675-1 \\ 1338675-1 \\ 1338675-1 \\ 1338675-1 \\ 133$ | SCREW, DRIVE - WASHER, FLAT PRECISION SCR, SET, CUP POINT M6 X 6 SCR, SET, CUP POINT M6 X 6.0 SCR, SET, FLT POINT M5 X 2 SCR, BTN SKT HD CAP M4 X 8.0 - PAWL, FEED - SCR, BTN SKT HD CAP M4 X 12.0 NUT, HEX, REG M3 BUMPER, HOLD DOWN SPACER, TONKER SCR, BTN SKT HD CAP (M3 X CAM, UNIVERSAL PRE FEED SCR, BTN SKT HD CAP (M8 X BALL, STEEL SPRING, COMPRESSION DISC, ADJUST, INSULATION C WIRE DISC, ASSEMBLY SPRING, COMPRESSION POST, RAM SUPPORT, TERMINAL SCR, BTN SKT HD CAP (M4 X                                                                                                                                                                                                                                                                             | 0.0<br>10.0)<br>12.0)<br>10.0)<br>1<br>25.0)<br>R IMP                                                                                                                                                                                                                                                                                                                                                              | $\begin{array}{c} 677\\ 666\\ 653\\ 64\\ 653\\ 64\\ 659\\ 559\\ 556\\ 556\\ 556\\ 556\\ 556\\ 556$                                                                                                                                                                                                                                                                                                                                     |                                                                                                                                                                                                                                                                                                                                                                                                                                                                                                                                                                                                                                                                                                                                                                                                                 |                                                                                                                                                                                                                                                                                                                                                                                                                                                                                                                                                                                                                                                                                                                                                                                                                 |                                                                                                                           |                                                                                                                                                                                                                                                                                                                                                                                                                                        |                                                                                                                                                                                                                                                                                                                                                                                                                                                                                                                                                                                                                                                                                                                                                                                                               |                                                                                                                                                                                                                                                                                                                                                                                                                                                                                                                                                                                                                                                                                                                                                                                                               |                                                                                                                                                                                                                                                                                                                                                                             |                                                       |                                                                                                                                                                                                                                                                                                                            |                                                                                                                                                                                                                                                                                                                                                                                                                                                                                                                                                                                                                                                                                                                                                                                                               |                                                                                                                                                                                                                                                                                                                                                                                                                                                                                                                                                                                                                                                                                                                                                                                                               |                                                                                                                                                                                                                                                                                                                                                                             |                                                       |                                                                                                                                                                                                                                                                                                                            |                                                                                                                                                                                                                                                                                                                                                                                                                                                                                                                                                                                                                                                                                                                                                                                                               |                                                                                                                                                                                                                                                                                                                                                                                                                                                                                                                                                                                                                                                                                                                                                                                                               |                                                                                                                                                                                                                                                                                                                                                                             |                                                       |                                                                                                                                                                                                                                                                                                                            |                                                                                                                                                                                                                                                                                                                                                                                                                                                                                                                                                                                                                                                                                                                                                                                                               |                                                                                                                                                                                                                                                                                                                                                                                                                                                                                                                                                                                                                                                                                                                                                                                                               |                                                                                                                                                                                                                                                                                                                                                                             |                                                       |                                                                                                                                                                                                                                                                                                                            |                                                                                                                                                                                                                                                                                                                                                                                                                                                                                                                                                                                                                                                                                                                                                                                                               |                                                                                                                                                                                                                                                                                                                                                                                                                                                                                                                                                                                                                                                                                                                                                                                                               |                                                                                                                                                                                                                                                                                                                                                                             |                                                       |                                                       |                                                                                                                                                    |                                                                                                                                                                                                                                                                                                                                                                             |                                                                                                                                                                                                                                                                                                                                                                             |                                                       |                                                                                                                                                                      |                                                                                                                                                                      |                                                                                                                                                                                                                                                                                                                                                                                                                                                                                                                                                                                                                                                                                                                                                                                                                                                                                                                                                                                                                                                                                                                                                                                                                                                                                                                                                                                                                                                                                                                                                                                                                                                                                                                                                                                                                                                                                                                                                                                                |                                                                                                                                                                                                                                                                                                                                                                                                                                                                                                                                                                                                                                                                                                                                                                                                                                                                                                                                                                                                                                                                                                                                                                                                                                                                                                                                                                                                                                                                                                                                                                                                                                                                                                                                                                                                                                                                                                                                                                                                |                                                                                                                                                                                                                                                                                                                                                                                                                                                                                                                                                                                                                                           |                                                                                                                                                                                                                                                                                                                                                                                             |                                                                                                                                                                                                                                                                                                                                                                                             |                                                                                                                                                                                                                                                                                                                                                                                                                                                                                                                                                                                                                                                                                                                                                                                                                                                                                                                                                                                                                                                                                                                                                                                                                                                                                                                                                                                                                                                                                                                                                                                                                                                                                                                                                                                                                                                                                                                                                                                                |                                                                                                                                                                                                                                                                                                                                                                                                                                                                                                                                                                                                                                                                                                                                                                                                                                                                                                                                                                                                                                                                                                                                                                                                                                                                                                                                                                                                                                                                                                                                                                                                                                                                                                                                                                                                                                                                                                                                                                                                |                                                                                                                                                                                                                                                                                                                                                                                                                                                                                                                                                                                                                                           |                                                                                                    |                                                                                                    |                                                                                                                                                                                                                                                                                                                                                                                                                                                                                                                                                                                                                                                                                                                                                                                                                                                                                                                                                                                                                                                                                                                                                                                                                                                                                                                                                                                                                                                                                                                                                                                                                                                                                                                                                                                                                                                                                                                                                                                                |                                                                                                                                                                                                                                                                                                                                                                                                                                                                                                                                                                                                                                                                                                                                                                                                                                                                                                                                                                                                                                                                                                                                                                                                                                                                                                                                                                                                                                                                                                                                                                                                                                                                                                                                                                                                                                                                                                                                                                                                |                                                                                                                                                                                                                                                                                                                                                                                                                                                                                                                                                                                                                                           |                                                                                                                                                                                                                             |                                                                                                                                                                                                                             |                                                                                                                                                                                                                                                                                                                                                                                                                                                              |                                                                                                                                                                                                                                                                                                                                                                                                                                                                                                                                                                                                                                                                                                                                                                                                                                                                                                                       |                                                                                                                                                                                                                                                                                                                                                                                                                                                                                                                                                                                                                                                                                                                                                                                                                                                                                                                       |                                                                                                                              |                                                                                                                                                                                                                                                                                   |                                                                                                                                                                                                                                                                                                                                                                 |                                                                                                                                                                                                                                                                                                                                                                                                                                                                                                                                                                                                                                                                                                                          |                                                                                                                                                                                                                                                                                                                                                                                                                                                                                                                                                                                                                                                                                                                          |                                                                                 |                                                                                                                                                                                                                                                                                                                                                                                                                                                                                                                                                                                                         |                                                                                                                                                                                                                                                                                                                                                                                                                                                                                                                                                                                                         |                                                                                                                                                                                                                                                                                                                                                                                                                                                                                                                                                                                                                                      |                                                                                                                                                                                                                                                                                                                                                                                                                                                                                                                                                                                                                                      |                                                                                                                                                                       |                                                                                                                                                                       |                                                                                                                                                                                                                                                                                                                                                                                |                                                                                                                                                                                                                                                                                                                                                                                                                                                                                                                                                                                                                                                 |                                                                                                                                                                                                                                                                                                                                                                                                                                                                                                                                                                                                                                                 |                                                                                                                                                       |                                                                                                                                                                                                                                                                                                                                                               |                                                                                                                                                                                                                                                                                                                                                                                                                                            |                                                                                                                                                                                                                                                                                                                                                                                                                                                                                                                                                                                                                                   |                                                                                                                                                                                                                                                                                                                                                                                                                                                                                                                                                                                                                                   |                                                                                                                                                                                                                                                                 |                                                                                                                                                                                                                                                                 |                                                                    |                                                                                                                                                                                                                                                                                                                                                                                                                                                                                         |                                                                                                                                                                                                                                                                                                                                                                                                                                                                                         |                                                                                                                                                                                                                      |                                                                                                                                                                                                                                                                                                                                                                                                                                                                                                                                                                                                         |                                                                                                                                                                                                                                                                                                                                                                                                                                                                                                                                                                                                         |                                                                                                                                                                                                                                                                                                                                                                                                                                                                                                                                                |                                                                                                                                                                                                                                                                                                                                                                                                                                                                                                                                                |                                                                                                                                                                                                             |                                                                                                                                                                                                                                                                                                                                                                                                                                                                                                                                                                                                         |                                                                                                                                                                                                                                                                                                                                                                                                                                                                                                                                                                                                         |                                                                                                                                                                                                                                                                                                                                                                                                                                                                                                                                                |                                                                                                                                                                                                                                                                                                                                                                                                                                                                                                                                                |                                                                                                                                                                                                                              |                                                                                                                                                                                                                              |                                                                                                                                                                                                                                                                                                                                                          |                                                                                                                                                                                                                                                                                                                                                                                                                                                                                                                                                |                                                                                                                                                                                                                                                                                                                                                                                                                                                                                                                                                |                                                                                                                                                                                                                                                                  |                                                                                                                                                                                                                                                                  |                                                                                                                                                                                                                                                 |                                                                                                                                                                                                                                                                                                                                                                                                                                                                                  |                                                                                                                                                                                                                                                                                                                                                                                                                                                                                  |                                                                                                                                    |                                                                                                                                                                                                                                                                                                                                                                                                                                                                                                                                                                                                                                                                                                                                                                                                               |                                                                                                                                                                                                                                                                                                                                                                                                                                                                                                                                                                                                                                                                                                                                                                                                               |                                                                                                                                                                                                                                                                                                                                                                                                                                                                                  |                                                                                                                                                                                                                                                                                                                                                                                                                                                                                  |                                                                                                                                   |                                                                                                                                                                                                                                                                                                                                                                                                                                                                                                                                                                                                                                                                                                                                                                                                               |                                                                                                                                                                                                                                                                                                                                                                                                                                                                                                                                                                                                                                                                                                                                                                                                               |                                                                                                                                                                                                                                                                                                                                                                                                                                 |                                                                                                                                                                                                                                                                                                                                                                                                                                 |                                                                                                                                  |                                                                                                                                  |                                                                                                                                                                                                               |                                                                                                                                                                                                                                                                                                                                                                                                            |                                                                                                                                                                                                                                                                                                                                                                                                            |                                                                                                          |                                                                                                          |                                                                                                                                                                                                                                                           |                                                                                                                                                                                                                                                                                                                                                                                          |                                                                                                                                                                                                                                                                                                                                                                                          |                                                                                                          |                                                                                                                                                                                                                                                                                                                                                                                                                                                                                                                                                                                                                                                                                                                                                                   |                                                                                                                                                                                                                                                                                                                                                                                                                                                                                                                                                                                                                                                                                                                                                                   |                                                                                                                                                                                                                                                                                                                                                             |                                                                                                                                                                                                                                                                                                                                                             |                                                                                                    |                                                                                                    |                                                                                                                                                               |                                                                                                                                                                                                                                                                                                      |                                                                                                                                                                                                                                                                                                      |                                                                                        |                                                                                        |                                                                                                                                                 |                                                                                                                                                                                                                                                                        |                                                                                                                                                                                                                                                                        |                                                                            |                                                                            |                                                                                                                                     |                                                                                                                                                                                                                                                          |                                                                                                                                                                                                                                                          |                                                                      |                                                                      |                                                                                                                        |                                                                                                                                                                                                                                                   |                                                                                                                                                                                                                                                   |                                                                      |                                                                      |                                                                                                |                                                                                                                                                                                                            |                                                                                                                                                                                                            |                                                           |                                                           |                                                                                   |                                                                                                                                                                               |                                                                                                                                                                               |                                                    |                                                    |                                                                        |                                                                                                                                                                |                                                                                                                                                                |                                        |                                        |                                                           |                                                                                                                                         |                                                                                                                                         |                                        |                                        |                                  |                                                                                    |                                                                                    |                      |                      |                       |                                                             |                                                             |                |                |           |                                                |                                                |              |              |  |                           |                           |       |    |  |                    |                    |  |   |         |                      |                      |    |    |           |                           |                           |    |    |           |                                             |                                             |    |    |            |                 |                 |    |    |           |                     |                     |    |    |          |                     |                     |    |      |                       |                                      |                                      |    |    |          |                           |                           |       |    |          |          |          |    |    |           |                           |                           |    |    |                     |                                       |                                       |    |    |   |   |  |    |    |          |                     |                     |       |       |   |   |   |    |    |   |   |   |    |    |   |   |   |    |    |           |                     |                     |    |    |          |             |             |  |      |      |  |  |                   |                   |  |                    |                    |   |   |   |   |   |   |   |   |   |   |   |   |  |                  |                  |   |   |  |  |  |   |   |  |                 |                 |   |   |                    |                       |                       |   |   |  |             |             |             |             |  |  |     |       |       |   |                |                |  |      |                                  |                                  |                     |       |       |       |   |   |  |            |            |                           |                           |          |                          |                          |  |  |   |   |  |  |  |  |  |
| 2<br>-<br>-<br>-<br>-<br>-<br>-<br>-<br>-<br>-<br>-<br>-<br>-<br>-                                                                                                                                                                                                                                                                                                                                                                                                                                                                                                                                                                                                                                                                                                                                                                                                                                                                                                                                                                                                                                                                                                                                                                                                                                                                                                                                                                                                                                                                                                                                                                                                                                                                                                                                                                                                                                                                                                                                                                                                                                                                                                                                                                                                                                                                                                                                                                                                                                                                                                                                                                                                                                                                                                                                                                                                                                                                                                                                                                                                                                                                                                                                                                                                                                                                                                                                                                                                                                                                                                                                                                                                                                                                                                                                                                                                                                                                                                                                                                                                                                                                                                                                                                                                                                                                                                                                                                                                                                                                                                                                                                                                                                                                                                                                                                                                                                                                                                                                                                                                                                                                                                                                                                                                                                                                                                                                                                                                                                                                                                                                                                                                                                                                                                                                                                                                                                                                                                                                                                                                                                                                                                                                                                                                                                                                                                                                                                                                                                                                                                                                                                                                                                                                                                                                                                                                                                                                                                                                                                                                                                                                                                                                                                                                                                                                                                                                                                                                                                                                                                                                                                                                                                                                                                                                                                                                                                                                                                                                                                                                                                                                                                                                                                                                                                                                                                                                                                                                                                                                                                                                                                                                                                                                                                                                                                                                                                                                                                                                                                                                                                                                                                                                                                                                                                                                                                                                                                                                                                                                                                                                                                                                                                                                                                                                                                                                                                                                                                                                                                                                                                                                                                                                                                                                                                                                                                                                                                                                                                                                                                                                                                                                                                                                                                                                                                                                                                                                                                                                                                                                                                                                                                                                                                                                                                                                                                                                                                                                                                                                                                                                                                                                                                                                                                                                                                                                                                                                                                                                                                                                                                                                                                                                                                                                                                                                                                                                                                                                                                                                                                                                                                                                                                                                                                                                                                                                                                                                                                                                                                                                                                                                                                                                                                                                                                                                                                                                                                                                                                                                                                                                                                                                                                                                                                                                                                                                                                                                                                                                                                                                                                                                                                                                                                                                                                                                                                                                                                                                                                                                                                                                                                                                                                                                                                                                                                                                                                                                                                                                                                                                                                                                                                                                                                                                                                                                                                                                                                                                                                                                                                                                                                                                                                                                                                                                                                                                                                                                                                                                                                                                                                                                                                                                                                                                                                                                                                                                                                                                                                                                                                                                                                                                                                                                                                                                                                                                                                                                                                                                                                                                                                                                                                                                                                                                                                                                                                                                                                                                                                                                                                                                                                                                                                                                                                                                                                                                                                                                                                                                                                                                                                                                                                                                                                                                                                                                                                                                                                                                                                                                                                                                                                                                                                                                                                                                                                                                                                                                                                                                                                                                                                                                                                                                                                                                                                                                                                                                                                                                                                                                                                                                                                                                                                                                                                                                                                                                                                                                                                                                                                                                                                                                                                                                                                                                                                                                                                                                                                                                                                                                                                                                                                                                                                                                                                                                                                                                                                                                                                                                                                                                                                                                                                                                                                                                                                                                                                                                                                                                                                                                                                                                                                                                                                                                                                                                                                                                                                                                                                                                                                                                                                                                                                                                                                                                                                                                                                                                                                                                                                                                                                                                                                                                                                                                                                                                                                                                                                                                                                                                                                                                                                                                                                                                                                                                                                                                                                                                                                                                                                                                                                                                                                                                                                                                                                                                                                                                                                                                                                                                                                                                                                                                                                                                                                                                                                                                                                                                                                                                                                                                                                                                                                                                                                                                                                                                                                                                                                                                                                                                                                                                                                                                                                                                                                                                                                                                                                                                                                                                                                                                                                                                                                                                                                                                                                                                                                                                                                                                                                                                                                                                                                                                                                                                                                                                                                                                                                                                                                                                                                                                                                                                                                                                                                                                                                                                                                                                                                                                                                                                                                                                                                                                                                                                                                                                                                                                                                                                                                                                                                                                                                                                                                                                                                                                                                                                                                                                                                                                                                                                                                                                                                                                                                                                                                                                                                                                                                                                                                                                                                                                                                                                                                                                                                                                                                                                                                                                                                                                                                                                                                                                                                                                                                                                                                                                                                                                                                                                                                                                                                                                                                                                                                                                                                                                                                                                                                                                                                                                                                                                                                                                                                                                                                                                                                                                                                                                                                                                                                                                                                                                                                                                                                                                                                                                                                                                                                                                                                                                                                                                                                                                                                                                                                                                                                                                                                                                                                                                                                                                                                                                                                                                                                                                                                                                                                                                                                                                                                                                                                                                                                                                                                                                                                                                                                                                                                                                                                                                                                                                                                                                                                                                                                                                                                                                                                                                                                                                                                                                                                                                                                                                                                                                                                                                                                                                                                                                                                                                                                                                                                                                                                                                                                                                                                                                                                                                                                                                                                                                                                                                                                                                                                                                                                                                                                                                                                                                                                                                                                                                                                                                                                                                                                                                                                                                                                                                                                                                                                                                                                                                                                                                                                                                                                                                                                                                                                                                                                                                                                                                                                                                                                                                                                                                                                                                                                                                                                                                                                                                                                                                                                                                                                                                                                                                                                                                                                                                                                                                                                                                                                                                                                                                                                                                                                                                                                                                                                                                                                                                                                                                                                                                                                                                                                                                                                                                                                                                                                                                                                                                                                                                                                                                                                                                                                                                                                                                                                                                                                                                                                                                                                                                                                                                                                                                                                                                                                                                                                                                                                                                                                                                                                                                                                                                                                                                                                                                                                                                                                                                                                                                                                                                                                                                                                                                                                                                                                                                                                                                                                                                                                                                                                                                                                                                                                                                                                                                                                                                                                                                                                                                                                                                                                                                                                                                                                                                                                                                                                                                                                                                                                                                                                                                                                                                                                                                                                                                                                                                                                                                                                                                                                                                                                                                                                                                                                                                                                                                                                                                                                                                                                                                                                                                                                                                                                                                                                                                                                                                                                                                                                                                                                                                                                                                                                                                                                                                                                                                                                                                                                                                                                                                                                                                                                                                                                                                                                                                                                                                                                                                                                                                                                                                                                                                                                                                                                                                                                                                                                                                                                                                                                                                                                                                                                                                                                                                                                                                                                                                                                                                                                                                                                                                                                                                                                                                                                                                                                                                                                                                                                                                                                                                                                                                                                                                                                                                                                                                                                                                                                                                                                                                                                                                                                                                                                                                                                                                                                                                                                                                                                                                                                                                                                                                                                                                                                                                                                                                                                                                                                                                                                                                                                                                                                                                                                                                                                                                                                                                                                                                                                                                                                                                                                                                                                                                                                                                                                                                                                                                                                                                                                                                                                                                                                                                                                                                                                                                                                                                                                                                                                                                                                                                                                                                                                                                                                                                                                                                                                                                                                                                                                                                                                                                                                                                                                                                                                                                                                                                                                                                                                                                                                                                                                                                                                                                                                                                                                                                                                                                                                                                                                                                                                                                                                                                                                                                                                                                                                                                                                                                                                                                                                                                                                                                                                                                                                                                                                                                                                                                                                                                                                                                                                                                                                                                                                                                                                                                                                                                                                                                                                                                                                                                                                                                                                                                                                                                                                                                                                                                                                                                                                                                                                                                                                                                                                                                                                                                                                                                                                                                                                                                                                                                                                                                                                                                                                                                                                                                                                                                                                                                                                                                                                                                                                                                                                                                                                                                                                                                                                                                                                                                                                                                                                                                                                                                                                                                                                                                                                                                                                                                                                                                                                                                                                                                                                                                                                                                                                                   | $\begin{array}{c} 2 0 7-2 \\ - \\ - \\ 986950-1 \\ 3-18031-0 \\ 18023-9 \\ 2-18032-5 \\ 18024-7 \\ 5-18022-2 \\ - \\ - \\ - \\ - \\ 1338685-1 \\ - \\ - \\ 1338685-1 \\ - \\ - \\ 18024-8 \\ 1-18023-2 \\ 18024-3 \\ 18024-3 \\ 1338675-1 \\ 1338675-1 \\ 1338675-1 \\ 1338675-1 \\ 1338675-1 \\ 1338675-1 \\ 1338675-1 \\ 1338675-1 \\ 1338675-1 \\ 1338675-1 \\ 1338675-1 \\ 1338675-1 \\ 1338675-1 \\ 1338675-1 \\ 1338675-1 \\ 1338675-1 \\ 1338675-1 \\ 1338675-1 \\ 1338675-1 \\ 1338675-1 \\ 1338675-1 \\ 1338675-1 \\ 1338675-1 \\ 1338675-1 \\ 1338675-1 \\ 1338675-1 \\ 1338675-1 \\ 1338675-1 \\ 1338675-1 \\ 1338675-1 \\ 1338675-1 \\ 1338675-1 \\ 1338675-1 \\ 1338675-1 \\ 1338675-1 \\ 1338675-1 \\ 1338675-1 \\ 1338675-1 \\ 1338675-1 \\ 1338675-1 \\ 1338675-1 \\ 1338675-1 \\ 1338675-1 \\ 1338675-1 \\ 1338675-1 \\ 1338675-1 \\ 1338675-1 \\ 1338675-1 \\ 1338675-1 \\ 1338675-1 \\ 1338675-1 \\ 1338675-1 \\ 1338675-1 \\ 1338675-1 \\ 1338675-1 \\ 1338675-1 \\ 1338675-1 \\ 1338675-1 \\ 1338675-1 \\ 1338675-1 \\ 1338675-1 \\ 1338675-1 \\ 1338675-1 \\ 1338675-1 \\ 1338675-1 \\ 1338675-1 \\ 1338675-1 \\ 1338675-1 \\ 1338675-1 \\ 1338675-1 \\ 1338675-1 \\ 1338675-1 \\ 1338675-1 \\ 1338675-1 \\ 1338675-1 \\ 1338675-1 \\ 1338675-1 \\ 1338675-1 \\ 1338675-1 \\ 1338675-1 \\ 1338675-1 \\ 1338675-1 \\ 1338675-1 \\ 1338675-1 \\ 1338675-1 \\ 1338675-1 \\ 1338675-1 \\ 1338675-1 \\ 1338675-1 \\ 1338675-1 \\ 1338675-1 \\ 1338675-1 \\ 1338675-1 \\ 1338675-1 \\ 1338675-1 \\ 1338675-1 \\ 1338675-1 \\ 1338675-1 \\ 1338675-1 \\ 1338675-1 \\ 1338675-1 \\ 1338675-1 \\ 1338675-1 \\ 1338675-1 \\ 1338675-1 \\ 1338675-1 \\ 1338675-1 \\ 1338675-1 \\ 1338675-1 \\ 1338675-1 \\ 1338675-1 \\ 1338675-1 \\ 1338675-1 \\ 1338675-1 \\ 1338675-1 \\ 1338675-1 \\ 1338675-1 \\ 1338675-1 \\ 1338675-1 \\ 1338675-1 \\ 1338675-1 \\ 1338675-1 \\ 1338675-1 \\ 1338675-1 \\ 1338675-1 \\ 1338675-1 \\ 1338675-1 \\ 1338675-1 \\ 1338675-1 \\ 1338675-1 \\ 133$ | SCREW, DRIVE - WASHER, FLAT PRECISION SCR, SET, CUP POINT M6 X 6 SCR, SET, CUP POINT M6 X 6.0 SCR, SET, FLT POINT M5 X 2 SCR, BTN SKT HD CAP M4 X 8.0 - PAWL, FEED - SCR, BTN SKT HD CAP M4 X 12.0 NUT, HEX, REG M3 BUMPER, HOLD DOWN SPACER, TONKER SCR, BTN SKT HD CAP (M3 X CAM, UNIVERSAL PRE FEED SCR, BTN SKT HD CAP (M8 X BALL, STEEL SPRING, COMPRESSION DISC, ADJUST, INSULATION C WIRE DISC, ASSEMBLY SPRING, COMPRESSION POST, RAM SUPPORT, TERMINAL SCR, BTN SKT HD CAP (M4 X                                                                                                                                                                                                                                                                             | 0.0<br>10.0)<br>12.0)<br>10.0)<br>1<br>25.0)<br>R IMP                                                                                                                                                                                                                                                                                                                                                              | 666<br>644<br>633<br>61<br>599<br>555<br>544<br>533<br>52<br>55<br>54<br>53<br>52<br>55<br>54<br>49<br>40<br>48<br>47<br>60<br>49<br>49<br>44<br>43<br>42<br>44<br>43<br>42<br>44<br>43<br>33<br>33<br>33<br>33<br>33<br>33                                                                                                                                                                                                            |                                                                                                                                                                                                                                                                                                                                                                                                                                                                                                                                                                                                                                                                                                                                                                                                                 |                                                                                                                                                                                                                                                                                                                                                                                                                                                                                                                                                                                                                                                                                                                                                                                                                 |                                                                                                                           |                                                                                                                                                                                                                                                                                                                                                                                                                                        |                                                                                                                                                                                                                                                                                                                                                                                                                                                                                                                                                                                                                                                                                                                                                                                                               |                                                                                                                                                                                                                                                                                                                                                                                                                                                                                                                                                                                                                                                                                                                                                                                                               |                                                                                                                                                                                                                                                                                                                                                                             |                                                       |                                                                                                                                                                                                                                                                                                                            |                                                                                                                                                                                                                                                                                                                                                                                                                                                                                                                                                                                                                                                                                                                                                                                                               |                                                                                                                                                                                                                                                                                                                                                                                                                                                                                                                                                                                                                                                                                                                                                                                                               |                                                                                                                                                                                                                                                                                                                                                                             |                                                       |                                                                                                                                                                                                                                                                                                                            |                                                                                                                                                                                                                                                                                                                                                                                                                                                                                                                                                                                                                                                                                                                                                                                                               |                                                                                                                                                                                                                                                                                                                                                                                                                                                                                                                                                                                                                                                                                                                                                                                                               |                                                                                                                                                                                                                                                                                                                                                                             |                                                       |                                                                                                                                                                                                                                                                                                                            |                                                                                                                                                                                                                                                                                                                                                                                                                                                                                                                                                                                                                                                                                                                                                                                                               |                                                                                                                                                                                                                                                                                                                                                                                                                                                                                                                                                                                                                                                                                                                                                                                                               |                                                                                                                                                                                                                                                                                                                                                                             |                                                       |                                                                                                                                                                                                                                                                                                                            |                                                                                                                                                                                                                                                                                                                                                                                                                                                                                                                                                                                                                                                                                                                                                                                                               |                                                                                                                                                                                                                                                                                                                                                                                                                                                                                                                                                                                                                                                                                                                                                                                                               |                                                                                                                                                                                                                                                                                                                                                                             |                                                       |                                                       |                                                                                                                                                    |                                                                                                                                                                                                                                                                                                                                                                             |                                                                                                                                                                                                                                                                                                                                                                             |                                                       |                                                                                                                                                                      |                                                                                                                                                                      |                                                                                                                                                                                                                                                                                                                                                                                                                                                                                                                                                                                                                                                                                                                                                                                                                                                                                                                                                                                                                                                                                                                                                                                                                                                                                                                                                                                                                                                                                                                                                                                                                                                                                                                                                                                                                                                                                                                                                                                                |                                                                                                                                                                                                                                                                                                                                                                                                                                                                                                                                                                                                                                                                                                                                                                                                                                                                                                                                                                                                                                                                                                                                                                                                                                                                                                                                                                                                                                                                                                                                                                                                                                                                                                                                                                                                                                                                                                                                                                                                |                                                                                                                                                                                                                                                                                                                                                                                                                                                                                                                                                                                                                                           |                                                                                                                                                                                                                                                                                                                                                                                             |                                                                                                                                                                                                                                                                                                                                                                                             |                                                                                                                                                                                                                                                                                                                                                                                                                                                                                                                                                                                                                                                                                                                                                                                                                                                                                                                                                                                                                                                                                                                                                                                                                                                                                                                                                                                                                                                                                                                                                                                                                                                                                                                                                                                                                                                                                                                                                                                                |                                                                                                                                                                                                                                                                                                                                                                                                                                                                                                                                                                                                                                                                                                                                                                                                                                                                                                                                                                                                                                                                                                                                                                                                                                                                                                                                                                                                                                                                                                                                                                                                                                                                                                                                                                                                                                                                                                                                                                                                |                                                                                                                                                                                                                                                                                                                                                                                                                                                                                                                                                                                                                                           |                                                                                                    |                                                                                                    |                                                                                                                                                                                                                                                                                                                                                                                                                                                                                                                                                                                                                                                                                                                                                                                                                                                                                                                                                                                                                                                                                                                                                                                                                                                                                                                                                                                                                                                                                                                                                                                                                                                                                                                                                                                                                                                                                                                                                                                                |                                                                                                                                                                                                                                                                                                                                                                                                                                                                                                                                                                                                                                                                                                                                                                                                                                                                                                                                                                                                                                                                                                                                                                                                                                                                                                                                                                                                                                                                                                                                                                                                                                                                                                                                                                                                                                                                                                                                                                                                |                                                                                                                                                                                                                                                                                                                                                                                                                                                                                                                                                                                                                                           |                                                                                                                                                                                                                             |                                                                                                                                                                                                                             |                                                                                                                                                                                                                                                                                                                                                                                                                                                              |                                                                                                                                                                                                                                                                                                                                                                                                                                                                                                                                                                                                                                                                                                                                                                                                                                                                                                                       |                                                                                                                                                                                                                                                                                                                                                                                                                                                                                                                                                                                                                                                                                                                                                                                                                                                                                                                       |                                                                                                                              |                                                                                                                                                                                                                                                                                   |                                                                                                                                                                                                                                                                                                                                                                 |                                                                                                                                                                                                                                                                                                                                                                                                                                                                                                                                                                                                                                                                                                                          |                                                                                                                                                                                                                                                                                                                                                                                                                                                                                                                                                                                                                                                                                                                          |                                                                                 |                                                                                                                                                                                                                                                                                                                                                                                                                                                                                                                                                                                                         |                                                                                                                                                                                                                                                                                                                                                                                                                                                                                                                                                                                                         |                                                                                                                                                                                                                                                                                                                                                                                                                                                                                                                                                                                                                                      |                                                                                                                                                                                                                                                                                                                                                                                                                                                                                                                                                                                                                                      |                                                                                                                                                                       |                                                                                                                                                                       |                                                                                                                                                                                                                                                                                                                                                                                |                                                                                                                                                                                                                                                                                                                                                                                                                                                                                                                                                                                                                                                 |                                                                                                                                                                                                                                                                                                                                                                                                                                                                                                                                                                                                                                                 |                                                                                                                                                       |                                                                                                                                                                                                                                                                                                                                                               |                                                                                                                                                                                                                                                                                                                                                                                                                                            |                                                                                                                                                                                                                                                                                                                                                                                                                                                                                                                                                                                                                                   |                                                                                                                                                                                                                                                                                                                                                                                                                                                                                                                                                                                                                                   |                                                                                                                                                                                                                                                                 |                                                                                                                                                                                                                                                                 |                                                                    |                                                                                                                                                                                                                                                                                                                                                                                                                                                                                         |                                                                                                                                                                                                                                                                                                                                                                                                                                                                                         |                                                                                                                                                                                                                      |                                                                                                                                                                                                                                                                                                                                                                                                                                                                                                                                                                                                         |                                                                                                                                                                                                                                                                                                                                                                                                                                                                                                                                                                                                         |                                                                                                                                                                                                                                                                                                                                                                                                                                                                                                                                                |                                                                                                                                                                                                                                                                                                                                                                                                                                                                                                                                                |                                                                                                                                                                                                             |                                                                                                                                                                                                                                                                                                                                                                                                                                                                                                                                                                                                         |                                                                                                                                                                                                                                                                                                                                                                                                                                                                                                                                                                                                         |                                                                                                                                                                                                                                                                                                                                                                                                                                                                                                                                                |                                                                                                                                                                                                                                                                                                                                                                                                                                                                                                                                                |                                                                                                                                                                                                                              |                                                                                                                                                                                                                              |                                                                                                                                                                                                                                                                                                                                                          |                                                                                                                                                                                                                                                                                                                                                                                                                                                                                                                                                |                                                                                                                                                                                                                                                                                                                                                                                                                                                                                                                                                |                                                                                                                                                                                                                                                                  |                                                                                                                                                                                                                                                                  |                                                                                                                                                                                                                                                 |                                                                                                                                                                                                                                                                                                                                                                                                                                                                                  |                                                                                                                                                                                                                                                                                                                                                                                                                                                                                  |                                                                                                                                    |                                                                                                                                                                                                                                                                                                                                                                                                                                                                                                                                                                                                                                                                                                                                                                                                               |                                                                                                                                                                                                                                                                                                                                                                                                                                                                                                                                                                                                                                                                                                                                                                                                               |                                                                                                                                                                                                                                                                                                                                                                                                                                                                                  |                                                                                                                                                                                                                                                                                                                                                                                                                                                                                  |                                                                                                                                   |                                                                                                                                                                                                                                                                                                                                                                                                                                                                                                                                                                                                                                                                                                                                                                                                               |                                                                                                                                                                                                                                                                                                                                                                                                                                                                                                                                                                                                                                                                                                                                                                                                               |                                                                                                                                                                                                                                                                                                                                                                                                                                 |                                                                                                                                                                                                                                                                                                                                                                                                                                 |                                                                                                                                  |                                                                                                                                  |                                                                                                                                                                                                               |                                                                                                                                                                                                                                                                                                                                                                                                            |                                                                                                                                                                                                                                                                                                                                                                                                            |                                                                                                          |                                                                                                          |                                                                                                                                                                                                                                                           |                                                                                                                                                                                                                                                                                                                                                                                          |                                                                                                                                                                                                                                                                                                                                                                                          |                                                                                                          |                                                                                                                                                                                                                                                                                                                                                                                                                                                                                                                                                                                                                                                                                                                                                                   |                                                                                                                                                                                                                                                                                                                                                                                                                                                                                                                                                                                                                                                                                                                                                                   |                                                                                                                                                                                                                                                                                                                                                             |                                                                                                                                                                                                                                                                                                                                                             |                                                                                                    |                                                                                                    |                                                                                                                                                               |                                                                                                                                                                                                                                                                                                      |                                                                                                                                                                                                                                                                                                      |                                                                                        |                                                                                        |                                                                                                                                                 |                                                                                                                                                                                                                                                                        |                                                                                                                                                                                                                                                                        |                                                                            |                                                                            |                                                                                                                                     |                                                                                                                                                                                                                                                          |                                                                                                                                                                                                                                                          |                                                                      |                                                                      |                                                                                                                        |                                                                                                                                                                                                                                                   |                                                                                                                                                                                                                                                   |                                                                      |                                                                      |                                                                                                |                                                                                                                                                                                                            |                                                                                                                                                                                                            |                                                           |                                                           |                                                                                   |                                                                                                                                                                               |                                                                                                                                                                               |                                                    |                                                    |                                                                        |                                                                                                                                                                |                                                                                                                                                                |                                        |                                        |                                                           |                                                                                                                                         |                                                                                                                                         |                                        |                                        |                                  |                                                                                    |                                                                                    |                      |                      |                       |                                                             |                                                             |                |                |           |                                                |                                                |              |              |  |                           |                           |       |    |  |                    |                    |  |   |         |                      |                      |    |    |           |                           |                           |    |    |           |                                             |                                             |    |    |            |                 |                 |    |    |           |                     |                     |    |    |          |                     |                     |    |      |                       |                                      |                                      |    |    |          |                           |                           |       |    |          |          |          |    |    |           |                           |                           |    |    |                     |                                       |                                       |    |    |   |   |  |    |    |          |                     |                     |       |       |   |   |   |    |    |   |   |   |    |    |   |   |   |    |    |           |                     |                     |    |    |          |             |             |  |      |      |  |  |                   |                   |  |                    |                    |   |   |   |   |   |   |   |   |   |   |   |   |  |                  |                  |   |   |  |  |  |   |   |  |                 |                 |   |   |                    |                       |                       |   |   |  |             |             |             |             |  |  |     |       |       |   |                |                |  |      |                                  |                                  |                     |       |       |       |   |   |  |            |            |                           |                           |          |                          |                          |  |  |   |   |  |  |  |  |  |
| - 1<br>1<br>1<br>2<br>1<br>1<br>-<br>-<br>-<br>-<br>-<br>-<br>-<br>-<br>-<br>-<br>-<br>-<br>-                                                                                                                                                                                                                                                                                                                                                                                                                                                                                                                                                                                                                                                                                                                                                                                                                                                                                                                                                                                                                                                                                                                                                                                                                                                                                                                                                                                                                                                                                                                                                                                                                                                                                                                                                                                                                                                                                                                                                                                                                                                                                                                                                                                                                                                                                                                                                                                                                                                                                                                                                                                                                                                                                                                                                                                                                                                                                                                                                                                                                                                                                                                                                                                                                                                                                                                                                                                                                                                                                                                                                                                                                                                                                                                                                                                                                                                                                                                                                                                                                                                                                                                                                                                                                                                                                                                                                                                                                                                                                                                                                                                                                                                                                                                                                                                                                                                                                                                                                                                                                                                                                                                                                                                                                                                                                                                                                                                                                                                                                                                                                                                                                                                                                                                                                                                                                                                                                                                                                                                                                                                                                                                                                                                                                                                                                                                                                                                                                                                                                                                                                                                                                                                                                                                                                                                                                                                                                                                                                                                                                                                                                                                                                                                                                                                                                                                                                                                                                                                                                                                                                                                                                                                                                                                                                                                                                                                                                                                                                                                                                                                                                                                                                                                                                                                                                                                                                                                                                                                                                                                                                                                                                                                                                                                                                                                                                                                                                                                                                                                                                                                                                                                                                                                                                                                                                                                                                                                                                                                                                                                                                                                                                                                                                                                                                                                                                                                                                                                                                                                                                                                                                                                                                                                                                                                                                                                                                                                                                                                                                                                                                                                                                                                                                                                                                                                                                                                                                                                                                                                                                                                                                                                                                                                                                                                                                                                                                                                                                                                                                                                                                                                                                                                                                                                                                                                                                                                                                                                                                                                                                                                                                                                                                                                                                                                                                                                                                                                                                                                                                                                                                                                                                                                                                                                                                                                                                                                                                                                                                                                                                                                                                                                                                                                                                                                                                                                                                                                                                                                                                                                                                                                                                                                                                                                                                                                                                                                                                                                                                                                                                                                                                                                                                                                                                                                                                                                                                                                                                                                                                                                                                                                                                                                                                                                                                                                                                                                                                                                                                                                                                                                                                                                                                                                                                                                                                                                                                                                                                                                                                                                                                                                                                                                                                                                                                                                                                                                                                                                                                                                                                                                                                                                                                                                                                                                                                                                                                                                                                                                                                                                                                                                                                                                                                                                                                                                                                                                                                                                                                                                                                                                                                                                                                                                                                                                                                                                                                                                                                                                                                                                                                                                                                                                                                                                                                                                                                                                                                                                                                                                                                                                                                                                                                                                                                                                                                                                                                                                                                                                                                                                                                                                                                                                                                                                                                                                                                                                                                                                                                                                                                                                                                                                                                                                                                                                                                                                                                                                                                                                                                                                                                                                                                                                                                                                                                                                                                                                                                                                                                                                                                                                                                                                                                                                                                                                                                                                                                                                                                                                                                                                                                                                                                                                                                                                                                                                                                                                                                                                                                                                                                                                                                                                                                                                                                                                                                                                                                                                                                                                                                                                                                                                                                                                                                                                                                                                                                                                                                                                                                                                                                                                                                                                                                                                                                                                                                                                                                                                                                                                                                                                                                                                                                                                                                                                                                                                                                                                                                                                                                                                                                                                                                                                                                                                                                                                                                                                                                                                                                                                                                                                                                                                                                                                                                                                                                                                                                                                                                                                                                                                                                                                                                                                                                                                                                                                                                                                                                                                                                                                                                                                                                                                                                                                                                                                                                                                                                                                                                                                                                                                                                                                                                                                                                                                                                                                                                                                                                                                                                                                                                                                                                                                                                                                                                                                                                                                                                                                                                                                                                                                                                                                                                                                                                                                                                                                                                                                                                                                                                                                                                                                                                                                                                                                                                                                                                                                                                                                                                                                                                                                                                                                                                                                                                                                                                                                                                                                                                                                                                                                                                                                                                                                                                                                                                                                                                                                                                                                                                                                                                                                                                                                                                                                                                                                                                                                                                                                                                                                                                                                                                                                                                                                                                                                                                                                                                                                                                                                                                                                                                                                                                                                                                                                                                                                                                                                                                                                                                                                                                                                                                                                                                                                                                                                                                                                                                                                                                                                                                                                                                                                                                                                                                                                                                                                                                                                                                                                                                                                                                                                                                                                                                                                                                                                                                                                                                                                                                                                                                                                                                                                                                                                                                                                                                                                                                                                                                                                                                                                                                                                                                                                                                                                                                                                                                                                                                                                                                                                                                                                                                                                                                                                                                                                                                                                                                                                                                                                                                                                                                                                                                                                                                                                                                                                                                                                                                                                                                                                                                                                                                                                                                                                                                                                                                                                                                                                                                                                                                                                                                                                                                                                                                                                                                                                                                                                                                                                                                                                                                                                                                                                                                                                                                                                                                                                                                                                                                                                                                                                                                                                                                                                                                                                                                                                                                                                                                                                                                                                                                                                                                                                                                                                                                                                                                                                                                                                                                                                                                                                                                                                                                                                                                                                                                                                                                                                                                                                                                                                                                                                                                                                                                                                                                                                                                                                                                                                                                                                                                                                                                                                                                                                                                                                                                                                                                                                                                                                                                                                                                                                                                                                                                                                                                                                                                                                                                                                                                                                                                                                                                                                                                                                                                                                                                                                                                                                                                                                                                                                                                                                                                                                                                                                                                                                                                                                                                                                                                                                                                                                                                                                                                                                                                                                                                                                                                                                                                                                                                                                                                                                                                                                                                                                                                                                                                                                                                                                                                                                                                                                                                                                                                                                                                                                                                                                                                                                                                                                                                                                                                                                                                                                                                                                                                                                                                                                                                                                                                                                                                                                                                                                                                                                                                                                                                                                                                                                                                                                                                                                                                                                                                                                                                                                                                                                                                                                                                                                                                                                                                                                                                                                                                                                                                                                                                                                                                                                                                                                                                                                                                                                                                                                                                                                                                                                                                                                                                                                                                                                                                                                                                                                                                                                                                                                                                                                                                                                                                                                                                                                                                                                                                                                                                                                                                                                                                                                                                                                                                                                                                                                                                                                                                                                                                                                                                                                                                                                                                                                                                                                                                                                                                                                                                                                                                                                                                                                                                                                                                                                                                                                                                                                                                                                                                                                                                                                                                                                                                                                                                                                                                                                                                                                                                                                                                                                                                                                                                                                                                                                                                                                                                                                                                                                                                                                                                                                                                                                                                                                                                                                                                                                                                                                                                                                                                                                                                                                                                                                                                                                                                                                                                                                                                                                                                                                                                                                                                                                                                                                                                                                                                                                                                                                                                                                                                                                                                                                                                                                                                                                                                                                                                                                                                                                                                                                                                                                                                                                                                                                                                                                                                                                                                                                                                                                                                                                                                                                                                                                                                                                                                                                                                                                                                                                                                                                                                                                                                                                                                                                                                                                                                                                                                                                                                                                                                                                                                                                                                                                                                                                                                                                                                                                                                                                                                                                                                                                                                                                                                                                                                                                                                                                                                                                                                                                                                                                                                                                                                                                                                                                                                                                                                                                                                                                                                                                                                                                                                                                                                                                                                                                                                                                                                                                                                                                                                                                                                                                                                                                                                                                                                                                                                                                                                                                                                                                                                                                                                                                                                                                                                                                                                                                                                                                                                                                                                                                                                                                                                                                                                                                                                                                                                                                                                                                                                                                                                                                                                                                                                                                                                                                                                                                                                                                                                                                                                                                                                                                                                        | $\begin{array}{c} -\\ 986950-1\\ 3-18031-0\\ 18023-9\\ 2-18032-5\\ 18024-7\\ 5-18022-2\\ -\\ -\\ -\\ -\\ 1338685-1\\ -\\ -\\ 18024-8\\ 1-18023-2\\ 18030-1\\ 811242-5\\ 690753-2\\ 18024-3\\ 1338675-1\\ 1338675-1\\ 1338675-1\\ 1338675-1\\ 1338675-1\\ 1338675-1\\ 1338675-1\\ 1338675-1\\ 1320999-3\\ 690191-1\\ 1338660-1\\ 690125-1\\ 690124-1\\ 2-18024-6\\ 23241-1\\ 2-22278-7\\ 1320922-1\\ 354777-1\\ 22480-5\\ 690212-1\\ 1320934-6\\ \end{array}$                                                                                                                                                                                                                                                                                                                                                                                                                                                                                                                                                                                                                                                                                                                                                                                                                                                                                                                                                                                                                                                                                                                                                                                                                                                                                                                                                                                                                                                                                                                                   | -<br>WASHER, FLAT PRECISION<br>SCR, SET, CUP POINT M6 X 6<br>SCR, SKT HD CAP M4 X 6.0<br>SCR, SET, FLT POINT M5 X 2<br>SCR, BTN SKT HD CAP (M4 X<br>SCR, HEX HD CAP M4 X 8.0<br>-<br>PAWL, FEED<br>-<br>SCR, BTN SKT HD CAP (M4 X<br>SCR, SKT HD CAP M4 X 12.0<br>NUT, HEX, REG M3<br>BUMPER, HOLD DOWN<br>SPACER, TONKER<br>SCR, BTN SKT HD CAP (M3 X<br>CAM, UNIVERSAL PRE FEED<br>CAM, UNIVERSAL PRE FEED<br>SCR, BTN SKT HD CAP (M3 X<br>CAM, UNIVERSAL POST-FEED<br>APPLICATOR SUBASSEMBLY, HD<br>PLUG, NTLON<br>RAM<br>SHIM SUB-ASSY<br>WASHER, RAM (.115)<br>SCR, BTN SKT HD CAP (M8 X<br>BALL, STEEL<br>SPRING, COMPRESSION<br>DISC, ADJUST, INSULATION C<br>WIRE DISC, ASSEMBLY<br>SPRING, COMPRESSION<br>POST, RAM<br>SUPPORT, TERMINAL<br>SCR, BTN SKT HD CAP (M4 X | 0.0<br>10.0)<br>12.0)<br>10.0)<br>1<br>25.0)<br>R IMP                                                                                                                                                                                                                                                                                                                                                              | 655<br>644<br>62<br>61<br>59<br>55<br>55<br>54<br>55<br>50<br>50<br>50<br>50<br>50<br>50<br>50<br>50<br>50<br>50<br>50<br>50                                                                                                                                                                                                                                                                                                           |                                                                                                                                                                                                                                                                                                                                                                                                                                                                                                                                                                                                                                                                                                                                                                                                                 |                                                                                                                                                                                                                                                                                                                                                                                                                                                                                                                                                                                                                                                                                                                                                                                                                 |                                                                                                                           |                                                                                                                                                                                                                                                                                                                                                                                                                                        |                                                                                                                                                                                                                                                                                                                                                                                                                                                                                                                                                                                                                                                                                                                                                                                                               |                                                                                                                                                                                                                                                                                                                                                                                                                                                                                                                                                                                                                                                                                                                                                                                                               |                                                                                                                                                                                                                                                                                                                                                                             |                                                       |                                                                                                                                                                                                                                                                                                                            |                                                                                                                                                                                                                                                                                                                                                                                                                                                                                                                                                                                                                                                                                                                                                                                                               |                                                                                                                                                                                                                                                                                                                                                                                                                                                                                                                                                                                                                                                                                                                                                                                                               |                                                                                                                                                                                                                                                                                                                                                                             |                                                       |                                                                                                                                                                                                                                                                                                                            |                                                                                                                                                                                                                                                                                                                                                                                                                                                                                                                                                                                                                                                                                                                                                                                                               |                                                                                                                                                                                                                                                                                                                                                                                                                                                                                                                                                                                                                                                                                                                                                                                                               |                                                                                                                                                                                                                                                                                                                                                                             |                                                       |                                                                                                                                                                                                                                                                                                                            |                                                                                                                                                                                                                                                                                                                                                                                                                                                                                                                                                                                                                                                                                                                                                                                                               |                                                                                                                                                                                                                                                                                                                                                                                                                                                                                                                                                                                                                                                                                                                                                                                                               |                                                                                                                                                                                                                                                                                                                                                                             |                                                       |                                                                                                                                                                                                                                                                                                                            |                                                                                                                                                                                                                                                                                                                                                                                                                                                                                                                                                                                                                                                                                                                                                                                                               |                                                                                                                                                                                                                                                                                                                                                                                                                                                                                                                                                                                                                                                                                                                                                                                                               |                                                                                                                                                                                                                                                                                                                                                                             |                                                       |                                                       |                                                                                                                                                    |                                                                                                                                                                                                                                                                                                                                                                             |                                                                                                                                                                                                                                                                                                                                                                             |                                                       |                                                                                                                                                                      |                                                                                                                                                                      |                                                                                                                                                                                                                                                                                                                                                                                                                                                                                                                                                                                                                                                                                                                                                                                                                                                                                                                                                                                                                                                                                                                                                                                                                                                                                                                                                                                                                                                                                                                                                                                                                                                                                                                                                                                                                                                                                                                                                                                                |                                                                                                                                                                                                                                                                                                                                                                                                                                                                                                                                                                                                                                                                                                                                                                                                                                                                                                                                                                                                                                                                                                                                                                                                                                                                                                                                                                                                                                                                                                                                                                                                                                                                                                                                                                                                                                                                                                                                                                                                |                                                                                                                                                                                                                                                                                                                                                                                                                                                                                                                                                                                                                                           |                                                                                                                                                                                                                                                                                                                                                                                             |                                                                                                                                                                                                                                                                                                                                                                                             |                                                                                                                                                                                                                                                                                                                                                                                                                                                                                                                                                                                                                                                                                                                                                                                                                                                                                                                                                                                                                                                                                                                                                                                                                                                                                                                                                                                                                                                                                                                                                                                                                                                                                                                                                                                                                                                                                                                                                                                                |                                                                                                                                                                                                                                                                                                                                                                                                                                                                                                                                                                                                                                                                                                                                                                                                                                                                                                                                                                                                                                                                                                                                                                                                                                                                                                                                                                                                                                                                                                                                                                                                                                                                                                                                                                                                                                                                                                                                                                                                |                                                                                                                                                                                                                                                                                                                                                                                                                                                                                                                                                                                                                                           |                                                                                                    |                                                                                                    |                                                                                                                                                                                                                                                                                                                                                                                                                                                                                                                                                                                                                                                                                                                                                                                                                                                                                                                                                                                                                                                                                                                                                                                                                                                                                                                                                                                                                                                                                                                                                                                                                                                                                                                                                                                                                                                                                                                                                                                                |                                                                                                                                                                                                                                                                                                                                                                                                                                                                                                                                                                                                                                                                                                                                                                                                                                                                                                                                                                                                                                                                                                                                                                                                                                                                                                                                                                                                                                                                                                                                                                                                                                                                                                                                                                                                                                                                                                                                                                                                |                                                                                                                                                                                                                                                                                                                                                                                                                                                                                                                                                                                                                                           |                                                                                                                                                                                                                             |                                                                                                                                                                                                                             |                                                                                                                                                                                                                                                                                                                                                                                                                                                              |                                                                                                                                                                                                                                                                                                                                                                                                                                                                                                                                                                                                                                                                                                                                                                                                                                                                                                                       |                                                                                                                                                                                                                                                                                                                                                                                                                                                                                                                                                                                                                                                                                                                                                                                                                                                                                                                       |                                                                                                                              |                                                                                                                                                                                                                                                                                   |                                                                                                                                                                                                                                                                                                                                                                 |                                                                                                                                                                                                                                                                                                                                                                                                                                                                                                                                                                                                                                                                                                                          |                                                                                                                                                                                                                                                                                                                                                                                                                                                                                                                                                                                                                                                                                                                          |                                                                                 |                                                                                                                                                                                                                                                                                                                                                                                                                                                                                                                                                                                                         |                                                                                                                                                                                                                                                                                                                                                                                                                                                                                                                                                                                                         |                                                                                                                                                                                                                                                                                                                                                                                                                                                                                                                                                                                                                                      |                                                                                                                                                                                                                                                                                                                                                                                                                                                                                                                                                                                                                                      |                                                                                                                                                                       |                                                                                                                                                                       |                                                                                                                                                                                                                                                                                                                                                                                |                                                                                                                                                                                                                                                                                                                                                                                                                                                                                                                                                                                                                                                 |                                                                                                                                                                                                                                                                                                                                                                                                                                                                                                                                                                                                                                                 |                                                                                                                                                       |                                                                                                                                                                                                                                                                                                                                                               |                                                                                                                                                                                                                                                                                                                                                                                                                                            |                                                                                                                                                                                                                                                                                                                                                                                                                                                                                                                                                                                                                                   |                                                                                                                                                                                                                                                                                                                                                                                                                                                                                                                                                                                                                                   |                                                                                                                                                                                                                                                                 |                                                                                                                                                                                                                                                                 |                                                                    |                                                                                                                                                                                                                                                                                                                                                                                                                                                                                         |                                                                                                                                                                                                                                                                                                                                                                                                                                                                                         |                                                                                                                                                                                                                      |                                                                                                                                                                                                                                                                                                                                                                                                                                                                                                                                                                                                         |                                                                                                                                                                                                                                                                                                                                                                                                                                                                                                                                                                                                         |                                                                                                                                                                                                                                                                                                                                                                                                                                                                                                                                                |                                                                                                                                                                                                                                                                                                                                                                                                                                                                                                                                                |                                                                                                                                                                                                             |                                                                                                                                                                                                                                                                                                                                                                                                                                                                                                                                                                                                         |                                                                                                                                                                                                                                                                                                                                                                                                                                                                                                                                                                                                         |                                                                                                                                                                                                                                                                                                                                                                                                                                                                                                                                                |                                                                                                                                                                                                                                                                                                                                                                                                                                                                                                                                                |                                                                                                                                                                                                                              |                                                                                                                                                                                                                              |                                                                                                                                                                                                                                                                                                                                                          |                                                                                                                                                                                                                                                                                                                                                                                                                                                                                                                                                |                                                                                                                                                                                                                                                                                                                                                                                                                                                                                                                                                |                                                                                                                                                                                                                                                                  |                                                                                                                                                                                                                                                                  |                                                                                                                                                                                                                                                 |                                                                                                                                                                                                                                                                                                                                                                                                                                                                                  |                                                                                                                                                                                                                                                                                                                                                                                                                                                                                  |                                                                                                                                    |                                                                                                                                                                                                                                                                                                                                                                                                                                                                                                                                                                                                                                                                                                                                                                                                               |                                                                                                                                                                                                                                                                                                                                                                                                                                                                                                                                                                                                                                                                                                                                                                                                               |                                                                                                                                                                                                                                                                                                                                                                                                                                                                                  |                                                                                                                                                                                                                                                                                                                                                                                                                                                                                  |                                                                                                                                   |                                                                                                                                                                                                                                                                                                                                                                                                                                                                                                                                                                                                                                                                                                                                                                                                               |                                                                                                                                                                                                                                                                                                                                                                                                                                                                                                                                                                                                                                                                                                                                                                                                               |                                                                                                                                                                                                                                                                                                                                                                                                                                 |                                                                                                                                                                                                                                                                                                                                                                                                                                 |                                                                                                                                  |                                                                                                                                  |                                                                                                                                                                                                               |                                                                                                                                                                                                                                                                                                                                                                                                            |                                                                                                                                                                                                                                                                                                                                                                                                            |                                                                                                          |                                                                                                          |                                                                                                                                                                                                                                                           |                                                                                                                                                                                                                                                                                                                                                                                          |                                                                                                                                                                                                                                                                                                                                                                                          |                                                                                                          |                                                                                                                                                                                                                                                                                                                                                                                                                                                                                                                                                                                                                                                                                                                                                                   |                                                                                                                                                                                                                                                                                                                                                                                                                                                                                                                                                                                                                                                                                                                                                                   |                                                                                                                                                                                                                                                                                                                                                             |                                                                                                                                                                                                                                                                                                                                                             |                                                                                                    |                                                                                                    |                                                                                                                                                               |                                                                                                                                                                                                                                                                                                      |                                                                                                                                                                                                                                                                                                      |                                                                                        |                                                                                        |                                                                                                                                                 |                                                                                                                                                                                                                                                                        |                                                                                                                                                                                                                                                                        |                                                                            |                                                                            |                                                                                                                                     |                                                                                                                                                                                                                                                          |                                                                                                                                                                                                                                                          |                                                                      |                                                                      |                                                                                                                        |                                                                                                                                                                                                                                                   |                                                                                                                                                                                                                                                   |                                                                      |                                                                      |                                                                                                |                                                                                                                                                                                                            |                                                                                                                                                                                                            |                                                           |                                                           |                                                                                   |                                                                                                                                                                               |                                                                                                                                                                               |                                                    |                                                    |                                                                        |                                                                                                                                                                |                                                                                                                                                                |                                        |                                        |                                                           |                                                                                                                                         |                                                                                                                                         |                                        |                                        |                                  |                                                                                    |                                                                                    |                      |                      |                       |                                                             |                                                             |                |                |           |                                                |                                                |              |              |  |                           |                           |       |    |  |                    |                    |  |   |         |                      |                      |    |    |           |                           |                           |    |    |           |                                             |                                             |    |    |            |                 |                 |    |    |           |                     |                     |    |    |          |                     |                     |    |      |                       |                                      |                                      |    |    |          |                           |                           |       |    |          |          |          |    |    |           |                           |                           |    |    |                     |                                       |                                       |    |    |   |   |  |    |    |          |                     |                     |       |       |   |   |   |    |    |   |   |   |    |    |   |   |   |    |    |           |                     |                     |    |    |          |             |             |  |      |      |  |  |                   |                   |  |                    |                    |   |   |   |   |   |   |   |   |   |   |   |   |  |                  |                  |   |   |  |  |  |   |   |  |                 |                 |   |   |                    |                       |                       |   |   |  |             |             |             |             |  |  |     |       |       |   |                |                |  |      |                                  |                                  |                     |       |       |       |   |   |  |            |            |                           |                           |          |                          |                          |  |  |   |   |  |  |  |  |  |
| 1       1       2       1       -       -       -       1       -       -       1       -       1       1       1       1       1       1       1       1       1       1       1       1       1       1       1       1       1       1       1       1       1       1       1                                                                                                                                                                                                                                                                                                                                                                                                                                                                                                                                                                                                                                                                                                                                                                                                                                                                                                                                                                                                                                                                                                                                                                                                                                                                                                                                                                                                                                                                                                                                                                                                                                                                                                                                                                                                                                                                                                                                                                                                                                                                                                                                                                                                                                                                                                                                                                                                                                                                                                                                                                                                                                                                                                                                                                                                                                                                                                                                                                                                                                                                                                                                                                                                                                                                                                                                                                                                                                                                                                                                                                                                                                                                                                                                                                                                                                                                                                                                                                                                                                                                                                                                                                                                                                                                                                                                                                                                                                                                                                                                                                                                                                                                                                                                                                                                                                                                                                                                                                                                                                                                                                                                                                                                                                                                                                                                                                                                                                                                                                                                                                                                                                                                                                                                                                                                                                                                                                                                                                                                                                                                                                                                                                                                                                                                                                                                                                                                                                                                                                                                                                                                                                                                                                                                                                                                                                                                                                                                                                                                                                                                                                                                                                                                                                                                                                                                                                                                                                                                                                                                                                                                                                                                                                                                                                                                                                                                                                                                                                                                                                                                                                                                                                                                                                                                                                                                                                                                                                                                                                                                                                                                                                                                                                                                                                                                                                                                                                                                                                                                                                                                                                                                                                                                                                                                                                                                                                                                                                                                                                                                                                                                                                                                                                                                                                                                                                                                                                                                                                                                                                                                                                                                                                                                                                                                                                                                                                                                                                                                                                                                                                                                                                                                                                                                                                                                                                                                                                                                                                                                                                                                                                                                                                                                                                                                                                                                                                                                                                                                                                                                                                                                                                                                                                                                                                                                                                                                                                                                                                                                                                                                                                                                                                                                                                                                                                                                                                                                                                                                                                                                                                                                                                                                                                                                                                                                                                                                                                                                                                                                                                                                                                                                                                                                                                                                                                                                                                                                                                                                                                                                                                                                                                                                                                                                                                                                                                                                                                                                                                                                                                                                                                                                                                                                                                                                                                                                                                                                                                                                                                                                                                                                                                                                                                                                                                                                                                                                                                                                                                                                                                                                                                                                                                                                                                                                                                                                                                                                                                                                                                                                                                                                                                                                                                                                                                                                                                                                                                                                                                                                                                                                                                                                                                                                                                                                                                                                                                                                                                                                                                                                                                                                                                                                                                                                                                                                                                                                                                                                                                                                                                                                                                                                                                                                                                                                                                                                                                                                                                                                                                                                                                                                                                                                                                                                                                                                                                                                                                                                                                                                                                                                                                                                                                                                                                                                                                                                                                                                                                                                                                                                                                                                                                                                                                                                                                                                                                                                                                                                                                                                                                                                                                                                                                                                                                                                                                                                                                                                                                                                                                                                                                                                                                                                                                                                                                                                                                                                                                                                                                                                                                                                                                                                                                                                                                                                                                                                                                                                                                                                                                                                                                                                                                                                                                                                                                                                                                                                                                                                                                                                                                                                                                                                                                                                                                                                                                                                                                                                                                                                                                                                                                                                                                                                                                                                                                                                                                                                                                                                                                                                                                                                                                                                                                                                                                                                                                                                                                                                                                                                                                                                                                                                                                                                                                                                                                                                                                                                                                                                                                                                                                                                                                                                                                                                                                                                                                                                                                                                                                                                                                                                                                                                                                                                                                                                                                                                                                                                                                                                                                                                                                                                                                                                                                                                                                                                                                                                                                                                                                                                                                                                                                                                                                                                                                                                                                                                                                                                                                                                                                                                                                                                                                                                                                                                                                                                                                                                                                                                                                                                                                                                                                                                                                                                                                                                                                                                                                                                                                                                                                                                                                                                                                                                                                                                                                                                                                                                                                                                                                                                                                                                                                                                                                                                                                                                                                                                                                                                                                                                                                                                                                                                                                                                                                                                                                                                                                                                                                                                                                                                                                                                                                                                                                                                                                                                                                                                                                                                                                                                                                                                                                                                                                                                                                                                                                                                                                                                                                                                                                                                                                                                                                                                                                                                                                                                                                                                                                                                                                                                                                                                                                                                                                                                                                                                                                                                                                                                                                                                                                                                                                                                                                                                                                                                                                                                                                                                                                                                                                                                                                                                                                                                                                                                                                                                                                                                                                                                                                                                                                                                                                                                                                                                                                                                                                                                                                                                                                                                                                                                                                                                                                                                                                                                                                                                                                                                                                                                                                                                                                                                                                                                                                                                                                                                                                                                                                                                                                                                                                                                                                                                                                                                                                                                                                                                                                                                                                                                                                                                                                                                                                                                                                                                                                                                                                                                                                                                                                                                                                                                                                                                                                                                                                                                                                                                                                                                                                                                                                                                                                                                                                                                                                                                                                                                                                                                                                                                                                                                                                                                                                                                                                                                                                                                                                                                                                                                                                                                                                                                                                                                                                                                                                                                                                                                                                                                                                                                                                                                                                                                                                                                                                                                                                                                                                                                                                                                                                                                                                                                                                                                                                                                                                                                                                                                                                                                                                                                                                                                                                                                                                                                                                                                                                                                                                                                                                                                                                                                                                                                                                                                                                                                                                                                                                                                                                                                                                                                                                                                                                                                                                                                                                                                                                                                                                                                                                                                                                                                                                                                                                                                                                                                                                                                                                                                                                                                                                                                                                                                                                                                                                                                                                                                                                                                                                                                                                                                                                                                                                                                                                                                                                                                                                                                                                                                                                                                                                                                                                                                                                                                                                                                                                                                                                                                                                                                                                                                                                                                                                                                                                                                                                                                                                                                                                                                                                                                                                                                                                                                                                                                                                                                                                                                                                                                                                                                                                                                                                                                                                                                                                                                                                                                                                                                                                                                                                                                                                                                                                                                                                                                                                                                                                                                                                                                                                                                                                                                                                                                                                                                                                                                                                                                                                                                                                                                                                                                                                                                                                                                                                                                                                                                                                                                                                                                                                                                                                                                                                                                                                                                                                                                                                                                                                                                                                                                                                                                                                                                                                                                                                                                                                                                                                                                                                                                                                                                                                                                                                                                                                                                                                                                                                                                                                                                                                                                                                                                                                                                                                                                                                                                                                                                                                                                                                                                                                                                                                                                                                                                                                                                                                                                                                                                                                                                                                                                                                                                                                                                                                                                                                                                                                                                                                                                                                                                                                                                                                                                                                                                                                                                                                                                                                                                                                                                                                                                                                                                                                                                                                                                                                                                                                                                                                                                                                                                                                                                                                                                                                                                                                                                                                                                                                                                                                                                                                                                                                                                                                                                                                                                                                                                                                                                                                                                                                                                                                                                                                                                                                                                                                                                                                                                                                                                                                                                                                                                                                                                                                                                                                                                                                                                                                                                                                                                                                                                                                                                                                                                                                                                                                                                                                                                                                                                                                                                                                                                                                                                                                                                                                                                                                                                                                                                                                                                                                                                                                                                                                                                                                                                                                                                                                                                                                                                                                                                                                                                                                                                                                                                                                                                                                                                                                                                                                                                                                                                                                                                                                                                                                                                                                                                                                                                                                                                                                                                                                                                                                                                                                                                                                                                                                                                                                                                                                                                                                                                                                                                                                                                                                                                                                                                                                                                                                                                                                                                                                                                                                                                                                                                                                                                                                                                                                                                                                                                                                                                                                                                                                                                                                                                                                                                                                                                                                                                                                                                                                                                                                                                                                                                                                                                                                                                                                                                                                    | 3-18031-0<br>18023-9<br>2-18032-5<br>18024-7<br>5-18022-2<br>-<br>-<br>1338685-1<br>-<br>18024-8<br>18024-8<br>18024-8<br>18023-2<br>18030-1<br>811242-5<br>690753-2<br>18024-3<br>1338675-1<br>1338675-1<br>1338675-1<br>1338676-1<br>1338676-1<br>1338660-1<br>690125-1<br>690124-1<br>2-22278-7<br>1320922-1<br>354777-1<br>22480-5<br>690212-1<br>1320934-6                                                                                                                                                                                                                                                                                                                                                                                                                                                                                                                                                                                                                                                                                                                                                                                                                                                                                                                                                                                                                                                                                                                                                                                                                                                                                                                                                                                                                                                                                                                                                                                                                                | SCR, SET, CUP POINT M6 X 6<br>SCR, SKT HD CAP M4 X 6.0<br>SCR, SKT HD CAP M4 X 6.0<br>SCR, SET, FLT POINT M5 X 2<br>SCR, BTN SKT HD CAP (M4 X<br>SCR, HEX HD CAP M4 X 8.0<br>-<br>-<br>PAWL, FEED<br>-<br>SCR, BTN SKT HD CAP (M4 X<br>SCR, SKT HD CAP M4 X 12.0<br>NUT, HEX, REG M3<br>BUMPER, HOLD DOWN<br>SPACER, TONKER<br>SCR, BTN SKT HD CAP (M3 X<br>CAM, UNIVERSAL PRE FEED<br>CAM, UNIVERSAL POST-FEED<br>APPLICATOR SUBASSEMBLY, HD<br>PLUG, NYLON<br>RAM<br>SHIM SUB-ASSY<br>WASHER, RAM (.115)<br>SCR, BTN SKT HD CAP (M8 X<br>BALL, STEEL<br>SPRING, COMPRESSION<br>DISC, ADJUST, INSULATION C<br>WIRE DISC, ASSEMBLY<br>SPRING, COMPRESSION<br>POST, RAM<br>SUPPORT, TERMINAL<br>SCR, BTN SKT HD CAP (M4 X                                                                                                                                                                                              | 0.0<br>10.0)<br>12.0)<br>10.0)<br>1<br>25.0)<br>R IMP                                                                                                                                                                                                                                                                                                                                                              | $\begin{array}{c} 644\\ 633\\ 621\\ 61\\ 59\\ 55\\ 55\\ 55\\ 55\\ 55\\ 55\\ 55$                                                                                                                                                                                                                                                                                                                                                        |                                                                                                                                                                                                                                                                                                                                                                                                                                                                                                                                                                                                                                                                                                                                                                                                                 |                                                                                                                                                                                                                                                                                                                                                                                                                                                                                                                                                                                                                                                                                                                                                                                                                 |                                                                                                                           |                                                                                                                                                                                                                                                                                                                                                                                                                                        |                                                                                                                                                                                                                                                                                                                                                                                                                                                                                                                                                                                                                                                                                                                                                                                                               |                                                                                                                                                                                                                                                                                                                                                                                                                                                                                                                                                                                                                                                                                                                                                                                                               |                                                                                                                                                                                                                                                                                                                                                                             |                                                       |                                                                                                                                                                                                                                                                                                                            |                                                                                                                                                                                                                                                                                                                                                                                                                                                                                                                                                                                                                                                                                                                                                                                                               |                                                                                                                                                                                                                                                                                                                                                                                                                                                                                                                                                                                                                                                                                                                                                                                                               |                                                                                                                                                                                                                                                                                                                                                                             |                                                       |                                                                                                                                                                                                                                                                                                                            |                                                                                                                                                                                                                                                                                                                                                                                                                                                                                                                                                                                                                                                                                                                                                                                                               |                                                                                                                                                                                                                                                                                                                                                                                                                                                                                                                                                                                                                                                                                                                                                                                                               |                                                                                                                                                                                                                                                                                                                                                                             |                                                       |                                                                                                                                                                                                                                                                                                                            |                                                                                                                                                                                                                                                                                                                                                                                                                                                                                                                                                                                                                                                                                                                                                                                                               |                                                                                                                                                                                                                                                                                                                                                                                                                                                                                                                                                                                                                                                                                                                                                                                                               |                                                                                                                                                                                                                                                                                                                                                                             |                                                       |                                                                                                                                                                                                                                                                                                                            |                                                                                                                                                                                                                                                                                                                                                                                                                                                                                                                                                                                                                                                                                                                                                                                                               |                                                                                                                                                                                                                                                                                                                                                                                                                                                                                                                                                                                                                                                                                                                                                                                                               |                                                                                                                                                                                                                                                                                                                                                                             |                                                       |                                                       |                                                                                                                                                    |                                                                                                                                                                                                                                                                                                                                                                             |                                                                                                                                                                                                                                                                                                                                                                             |                                                       |                                                                                                                                                                      |                                                                                                                                                                      |                                                                                                                                                                                                                                                                                                                                                                                                                                                                                                                                                                                                                                                                                                                                                                                                                                                                                                                                                                                                                                                                                                                                                                                                                                                                                                                                                                                                                                                                                                                                                                                                                                                                                                                                                                                                                                                                                                                                                                                                |                                                                                                                                                                                                                                                                                                                                                                                                                                                                                                                                                                                                                                                                                                                                                                                                                                                                                                                                                                                                                                                                                                                                                                                                                                                                                                                                                                                                                                                                                                                                                                                                                                                                                                                                                                                                                                                                                                                                                                                                |                                                                                                                                                                                                                                                                                                                                                                                                                                                                                                                                                                                                                                           |                                                                                                                                                                                                                                                                                                                                                                                             |                                                                                                                                                                                                                                                                                                                                                                                             |                                                                                                                                                                                                                                                                                                                                                                                                                                                                                                                                                                                                                                                                                                                                                                                                                                                                                                                                                                                                                                                                                                                                                                                                                                                                                                                                                                                                                                                                                                                                                                                                                                                                                                                                                                                                                                                                                                                                                                                                |                                                                                                                                                                                                                                                                                                                                                                                                                                                                                                                                                                                                                                                                                                                                                                                                                                                                                                                                                                                                                                                                                                                                                                                                                                                                                                                                                                                                                                                                                                                                                                                                                                                                                                                                                                                                                                                                                                                                                                                                |                                                                                                                                                                                                                                                                                                                                                                                                                                                                                                                                                                                                                                           |                                                                                                    |                                                                                                    |                                                                                                                                                                                                                                                                                                                                                                                                                                                                                                                                                                                                                                                                                                                                                                                                                                                                                                                                                                                                                                                                                                                                                                                                                                                                                                                                                                                                                                                                                                                                                                                                                                                                                                                                                                                                                                                                                                                                                                                                |                                                                                                                                                                                                                                                                                                                                                                                                                                                                                                                                                                                                                                                                                                                                                                                                                                                                                                                                                                                                                                                                                                                                                                                                                                                                                                                                                                                                                                                                                                                                                                                                                                                                                                                                                                                                                                                                                                                                                                                                |                                                                                                                                                                                                                                                                                                                                                                                                                                                                                                                                                                                                                                           |                                                                                                                                                                                                                             |                                                                                                                                                                                                                             |                                                                                                                                                                                                                                                                                                                                                                                                                                                              |                                                                                                                                                                                                                                                                                                                                                                                                                                                                                                                                                                                                                                                                                                                                                                                                                                                                                                                       |                                                                                                                                                                                                                                                                                                                                                                                                                                                                                                                                                                                                                                                                                                                                                                                                                                                                                                                       |                                                                                                                              |                                                                                                                                                                                                                                                                                   |                                                                                                                                                                                                                                                                                                                                                                 |                                                                                                                                                                                                                                                                                                                                                                                                                                                                                                                                                                                                                                                                                                                          |                                                                                                                                                                                                                                                                                                                                                                                                                                                                                                                                                                                                                                                                                                                          |                                                                                 |                                                                                                                                                                                                                                                                                                                                                                                                                                                                                                                                                                                                         |                                                                                                                                                                                                                                                                                                                                                                                                                                                                                                                                                                                                         |                                                                                                                                                                                                                                                                                                                                                                                                                                                                                                                                                                                                                                      |                                                                                                                                                                                                                                                                                                                                                                                                                                                                                                                                                                                                                                      |                                                                                                                                                                       |                                                                                                                                                                       |                                                                                                                                                                                                                                                                                                                                                                                |                                                                                                                                                                                                                                                                                                                                                                                                                                                                                                                                                                                                                                                 |                                                                                                                                                                                                                                                                                                                                                                                                                                                                                                                                                                                                                                                 |                                                                                                                                                       |                                                                                                                                                                                                                                                                                                                                                               |                                                                                                                                                                                                                                                                                                                                                                                                                                            |                                                                                                                                                                                                                                                                                                                                                                                                                                                                                                                                                                                                                                   |                                                                                                                                                                                                                                                                                                                                                                                                                                                                                                                                                                                                                                   |                                                                                                                                                                                                                                                                 |                                                                                                                                                                                                                                                                 |                                                                    |                                                                                                                                                                                                                                                                                                                                                                                                                                                                                         |                                                                                                                                                                                                                                                                                                                                                                                                                                                                                         |                                                                                                                                                                                                                      |                                                                                                                                                                                                                                                                                                                                                                                                                                                                                                                                                                                                         |                                                                                                                                                                                                                                                                                                                                                                                                                                                                                                                                                                                                         |                                                                                                                                                                                                                                                                                                                                                                                                                                                                                                                                                |                                                                                                                                                                                                                                                                                                                                                                                                                                                                                                                                                |                                                                                                                                                                                                             |                                                                                                                                                                                                                                                                                                                                                                                                                                                                                                                                                                                                         |                                                                                                                                                                                                                                                                                                                                                                                                                                                                                                                                                                                                         |                                                                                                                                                                                                                                                                                                                                                                                                                                                                                                                                                |                                                                                                                                                                                                                                                                                                                                                                                                                                                                                                                                                |                                                                                                                                                                                                                              |                                                                                                                                                                                                                              |                                                                                                                                                                                                                                                                                                                                                          |                                                                                                                                                                                                                                                                                                                                                                                                                                                                                                                                                |                                                                                                                                                                                                                                                                                                                                                                                                                                                                                                                                                |                                                                                                                                                                                                                                                                  |                                                                                                                                                                                                                                                                  |                                                                                                                                                                                                                                                 |                                                                                                                                                                                                                                                                                                                                                                                                                                                                                  |                                                                                                                                                                                                                                                                                                                                                                                                                                                                                  |                                                                                                                                    |                                                                                                                                                                                                                                                                                                                                                                                                                                                                                                                                                                                                                                                                                                                                                                                                               |                                                                                                                                                                                                                                                                                                                                                                                                                                                                                                                                                                                                                                                                                                                                                                                                               |                                                                                                                                                                                                                                                                                                                                                                                                                                                                                  |                                                                                                                                                                                                                                                                                                                                                                                                                                                                                  |                                                                                                                                   |                                                                                                                                                                                                                                                                                                                                                                                                                                                                                                                                                                                                                                                                                                                                                                                                               |                                                                                                                                                                                                                                                                                                                                                                                                                                                                                                                                                                                                                                                                                                                                                                                                               |                                                                                                                                                                                                                                                                                                                                                                                                                                 |                                                                                                                                                                                                                                                                                                                                                                                                                                 |                                                                                                                                  |                                                                                                                                  |                                                                                                                                                                                                               |                                                                                                                                                                                                                                                                                                                                                                                                            |                                                                                                                                                                                                                                                                                                                                                                                                            |                                                                                                          |                                                                                                          |                                                                                                                                                                                                                                                           |                                                                                                                                                                                                                                                                                                                                                                                          |                                                                                                                                                                                                                                                                                                                                                                                          |                                                                                                          |                                                                                                                                                                                                                                                                                                                                                                                                                                                                                                                                                                                                                                                                                                                                                                   |                                                                                                                                                                                                                                                                                                                                                                                                                                                                                                                                                                                                                                                                                                                                                                   |                                                                                                                                                                                                                                                                                                                                                             |                                                                                                                                                                                                                                                                                                                                                             |                                                                                                    |                                                                                                    |                                                                                                                                                               |                                                                                                                                                                                                                                                                                                      |                                                                                                                                                                                                                                                                                                      |                                                                                        |                                                                                        |                                                                                                                                                 |                                                                                                                                                                                                                                                                        |                                                                                                                                                                                                                                                                        |                                                                            |                                                                            |                                                                                                                                     |                                                                                                                                                                                                                                                          |                                                                                                                                                                                                                                                          |                                                                      |                                                                      |                                                                                                                        |                                                                                                                                                                                                                                                   |                                                                                                                                                                                                                                                   |                                                                      |                                                                      |                                                                                                |                                                                                                                                                                                                            |                                                                                                                                                                                                            |                                                           |                                                           |                                                                                   |                                                                                                                                                                               |                                                                                                                                                                               |                                                    |                                                    |                                                                        |                                                                                                                                                                |                                                                                                                                                                |                                        |                                        |                                                           |                                                                                                                                         |                                                                                                                                         |                                        |                                        |                                  |                                                                                    |                                                                                    |                      |                      |                       |                                                             |                                                             |                |                |           |                                                |                                                |              |              |  |                           |                           |       |    |  |                    |                    |  |   |         |                      |                      |    |    |           |                           |                           |    |    |           |                                             |                                             |    |    |            |                 |                 |    |    |           |                     |                     |    |    |          |                     |                     |    |      |                       |                                      |                                      |    |    |          |                           |                           |       |    |          |          |          |    |    |           |                           |                           |    |    |                     |                                       |                                       |    |    |   |   |  |    |    |          |                     |                     |       |       |   |   |   |    |    |   |   |   |    |    |   |   |   |    |    |           |                     |                     |    |    |          |             |             |  |      |      |  |  |                   |                   |  |                    |                    |   |   |   |   |   |   |   |   |   |   |   |   |  |                  |                  |   |   |  |  |  |   |   |  |                 |                 |   |   |                    |                       |                       |   |   |  |             |             |             |             |  |  |     |       |       |   |                |                |  |      |                                  |                                  |                     |       |       |       |   |   |  |            |            |                           |                           |          |                          |                          |  |  |   |   |  |  |  |  |  |
| 1         2           1         -           -         -           1         -           -         -           1         -           -         -           1         -           1         -           1         -           1         -           1         -           1         -           1         -           1         -           1         -           1         -           1         -           1         -           1         -           1         -           1         -           1         -           1         -           1         -           1         -           1         -                                                                                                                                                                                                                                                                                                                                                                                                                                                                                                                                                                                                                                                                                                                                                                                                                                                                                                                                                                                                                                                                                                                                                                                                                                                                                                                                                                                                                                                                                                                                                                                                                                                                                                                                                                                                                                                                                                                                                                                                                                                                                                                                                                                                                                                                                                                                                                                                                                                                                                                                                                                                                                                                                                                                                                                                                                                                                                                                                                                                                                                                                                                                                                                                                                                                                                                                                                                                                                                                                                                                                                                                                                                                                                                                                                                                                                                                                                                                                                                                                                                                                                                                                                                                                                                                                                                                                                                                                                                                                                                                                                                                                                                                                                                                                                                                                                                                                                                                                                                                                                                                                                                                                                                                                                                                                                                                                                                                                                                                                                                                                                                                                                                                                                                                                                                                                                                                                                                                                                                                                                                                                                                                                                                                                                                                                                                                                                                                                                                                                                                                                                                                                                                                                                                                                                                                                                                                                                                                                                                                                                                                                                                                                                                                                                                                                                                                                                                                                                                                                                                                                                                                                                                                                                                                                                                                                                                                                                                                                                                                                                                                                                                                                                                                                                                                                                                                                                                                                                                                                                                                                                                                                                                                                                                                                                                                                                                                                                                                                                                                                                                                                                                                                                                                                                                                                                                                                                                                                                                                                                                                                                                                                                                                                                                                                                                                                                                                                                                                                                                                                                                                                                                                                                                                                                                                                                                                                                                                                                                                                                                                                                                                                                                                                                                                                                                                                                                                                                                                                                                                                                                                                                                                                                                                                                                                                                                                                                                                                                                                                                                                                                                                                                                                                                                                                                                                                                                                                                                                                                                                                                                                                                                                                                                                                                                                                                                                                                                                                                                                                                                                                                                                                                                                                                                                                                                                                                                                                                                                                                                                                                                                                                                                                                                                                                                                                                                                                                                                                                                                                                                                                                                                                                                                                                                                                                                                                                                                                                                                                                                                                                                                                                                                                                                                                                                                                                                                                                                                                                                                                                                                                                                                                                                                                                                                                                                                                                                                                                                                                                                                                                                                                                                                                                                                                                                                                                                                                                                                                                                                                                                                                                                                                                                                                                                                                                                                                                                                                                                                                                                                                                                                                                                                                                                                                                                                                                                                                                                                                                                                                                                                                                                                                                                                                                                                                                                                                                                                                                                                                                                                                                                                                                                                                                                                                                                                                                                                                                                                                                                                                                                                                                                                                                                                                                                                                                                                                                                                                                                                                                                                                                                                                                                                                                                                                                                                                                                                                                                                                                                                                                                                                                                                                                                                                                                                                                                                                                                                                                                                                                                                                                                                                                                                                                                                                                                                                                                                                                                                                                                                                                                                                                                                                                                                                                                                                                                                                                                                                                                                                                                                                                                                                                                                                                                                                                                                                                                                                                                                                                                                                                                                                                                                                                                                                                                                                                                                                                                                                                                                                                                                                                                                                                                                                                                                                                                                                                                                                                                                                                                                                                                                                                                                                                                                                                                                                                                                                                                                                                                                                                                                                                                                                                                                                                                                                                                                                                                                                                                                                                                                                                                                                                                                                                                                                                                                                                                                                                                                                                                                                                                                                                                                                                                                                                                                                                                                                                                                                                                                                                                                                                                                                                                                                                                                                                                                                                                                                                                                                                                                                                                                                                                                                                                                                                                                                                                                                                                                                                                                                                                                                                                                                                                                                                                                                                                                                                                                                                                                                                                                                                                                                                                                                                                                                                                                                                                                                                                                                                                                                                                                                                                                                                                                                                                                                                                                                                                                                                                                                                                                                                                                                                                                                                                                                                                                                                                                                                                                                                                                                                                                                                                                                                                                                                                                                                                                                                                                                                                                                                                                                                                                                                                                                                                                                                                                                                                                                                                                                                                                                                                                                                                                                                                                                                                                                                                                                                                                                                                                                                                                                                                                                                                                                                                                                                                                                                                                                                                                                                                                                                                                                                                                                                                                                                                                                                                                                                                                                                                                                                                                                                                                                                                                                                                                                                                                                                                                                                                                                                                                                                                                                                                                                                                                                                                                                                                                                                                                                                                                                                                                                                                                                                                                                                                                                                                                                                                                                                                                                                                                                                                                                                                                                                                                                                                                                                                                                                                                                                                                                                                                                                                                                                                                                                                                                                                                                                                                                                                                                                                                                                                                                                                                                                                                                                                                                                                                                                                                                                                                                                                                                                                                                                                                                                                                                                                                                                                                                                                                                                                                                                                                                                                                                                                                                                                                                                                                                                                                                                                                                                                                                                                                                                                                                                                                                                                                                                                                                                                                                                                                                                                                                                                                                                                                                                                                                                                                                                                                                                                                                                                                                                                                                                                                                                                                                                                                                                                                                                                                                                                                                                                                                                                                                                                                                                                                                                                                                                                                                                                                                                                                                                                                                                                                                                                                                                                                                                                                                                                                                                                                                                                                                                                                                                                                                                                                                                                                                                                                                                                                                                                                                                                                                                                                                                                                                                                                                                                                                                                                                                                                                                                                                                                                                                                                                                                                                                                                                                                                                                                                                                                                                                                                                                                                                                                                                                                                                                                                                                                                                                                                                                                                                                                                                                                                                                                                                                                                                                                                                                                                                                                                                                                                                                                                                                                                                                                                                                                                                                                                                                                                                                                                                                                                                                                                                                                                                                                                                                                                                                                                                                                                                                                                                                                                                                                                                                                                                                                                                                                                                                                                                                                                                                                                                                                                                                                                                                                                                                                                                                                                                                                                                                                                                                                                                                                                                                                                                                                                                                                                                                                                                                                                                                                                                                                                                                                                                                                                                                                                                                                                                                                                                                                                                                                                                                                                                                                                                                                                                                                                                                                                                                                                                                                                                                                                                                                                                                                                                                                                                                                                                                                                                                                                                                                                                                                                                                                                                                                                                                                                                                                                                                                                                                                                                                                                                                                                                                                                                                                                                                                                                                                                                                                                                                                                                                                                                                                                                                                                                                                                                                                                                                                                                                                                                                                                                                                                                                                                                                                                                                                                                                                                                                                                                                                                                                                                                                                                                                                                                                                                                                                                                                                                                                                                                                                                                                                                                                                                                                                                                                                                                                                                                                                                                                                                                                                                                                                                                                                                                                                                                                                                                                                                                                                                                                                                                                                                                                                                                                                                                                                                                                                                                                                                                                                                                                                                                                                                                                                                                                                                                                                                                                                                                                                                                                                                                                                                                                                                                                                                                                                                                                                                                                                                                                                                                                                                                                                                                                                                                                                                                                                                                                                                                                                                                                                                                                                                                                                                                                                                                                                                                                                                                                                                                                                                                                                                                                                                                                                                                                                                                                                                                                                                                                                                                                                                                                                                                                                                                                                                                                                                                                                                                                                                                                                                                                                                                                                                                                                                                                                                                                                                                                                                                                                                                                                                                                                                                                                                                                                                                                                                                                                                                                                                                                                                                                                                                                                                                                                                                                                                                                                                                                                                                                                                                                                                                                                                                                                                                                                                                                                                                                                                                                                                                                                                                                                                                                                                                                                                                                                                                                                                                                                                                                                                                                                                                                                                                                                                                                                                                                                                                                                                                                                                                                                                                                                                                                                                                                                                                                                                                                                                                                                                                                                                                                                                                                                                                                              | $\begin{array}{c} 18023 - 9\\ 2 - 18032 - 5\\ 18024 - 7\\ 5 - 18022 - 2\\ -\\ -\\ -\\ 1338685 - 1\\ -\\ -\\ 18024 - 8\\ 1 - 18023 - 2\\ 18030 - 1\\ 811242 - 5\\ 690753 - 2\\ 18030 - 1\\ 811242 - 5\\ 690753 - 2\\ 18024 - 3\\ 1338675 - 1\\ 1338676 - 1\\ 1338676 - 1\\ 1338676 - 1\\ 1338676 - 1\\ 1338660 - 1\\ 690125 - 1\\ 690125 - 1\\ 690125 - 1\\ 690125 - 1\\ 690125 - 1\\ 690125 - 1\\ 690125 - 1\\ 690124 - 1\\ 2 - 22278 - 7\\ 1320922 - 1\\ 354777 - 1\\ 22480 - 5\\ 690212 - 1\\ 1320934 - 6\\ \end{array}$                                                                                                                                                                                                                                                                                                                                                                                                                                                                                                                                                                                                                                                                                                                                                                                                                                                                                                                                                                                                                                                                                                                                                                                                                                                                                                                                                                                                                                                                     | SCR, SKT HD CAP M4 X 6.0<br>SCR, SET, FLT POINT M5 X 2<br>SCR, BTN SKT HD CAP (M4 X<br>SCR, HEX HD CAP M4 X 8.0<br>-<br>-<br>PAWL, FEED<br>-<br>SCR, BTN SKT HD CAP M4 X 12.0<br>NUT, HEX, REG M3<br>BUMPER, HOLD DOWN<br>SPACER, TONKER<br>SCR, BTN SKT HD CAP (M3 X<br>CAM, UNIVERSAL PRE FEED<br>CAM, UNIVERSAL PRE FEED<br>APPLICATOR SUBASSEMBLY, HD<br>PLUG, NYLON<br>RAM<br>SHIM SUB-ASSY<br>WASHER, RAM (.115)<br>SCR, BTN SKT HD CAP (M8 X<br>BALL, STEEL<br>SPRING, COMPRESSION<br>DISC, ADJUST, INSULATION C<br>WIRE DISC, ASSEMBLY<br>SPRING, COMPRESSION<br>POST, RAM<br>SUPPORT, TERMINAL<br>SCR, BTN SKT HD CAP (M4 X                                                                                                                                                                                                                                                                                  | 0.0<br>10.0)<br>12.0)<br>10.0)<br>1<br>25.0)<br>R IMP                                                                                                                                                                                                                                                                                                                                                              | 622<br>61<br>60<br>59<br>57<br>55<br>54<br>55<br>51<br>55<br>54<br>55<br>51<br>55<br>51<br>50<br>50<br>50<br>50<br>50<br>50<br>50<br>50<br>50<br>50<br>50<br>50<br>50                                                                                                                                                                                                                                                                  |                                                                                                                                                                                                                                                                                                                                                                                                                                                                                                                                                                                                                                                                                                                                                                                                                 |                                                                                                                                                                                                                                                                                                                                                                                                                                                                                                                                                                                                                                                                                                                                                                                                                 |                                                                                                                           |                                                                                                                                                                                                                                                                                                                                                                                                                                        |                                                                                                                                                                                                                                                                                                                                                                                                                                                                                                                                                                                                                                                                                                                                                                                                               |                                                                                                                                                                                                                                                                                                                                                                                                                                                                                                                                                                                                                                                                                                                                                                                                               |                                                                                                                                                                                                                                                                                                                                                                             |                                                       |                                                                                                                                                                                                                                                                                                                            |                                                                                                                                                                                                                                                                                                                                                                                                                                                                                                                                                                                                                                                                                                                                                                                                               |                                                                                                                                                                                                                                                                                                                                                                                                                                                                                                                                                                                                                                                                                                                                                                                                               |                                                                                                                                                                                                                                                                                                                                                                             |                                                       |                                                                                                                                                                                                                                                                                                                            |                                                                                                                                                                                                                                                                                                                                                                                                                                                                                                                                                                                                                                                                                                                                                                                                               |                                                                                                                                                                                                                                                                                                                                                                                                                                                                                                                                                                                                                                                                                                                                                                                                               |                                                                                                                                                                                                                                                                                                                                                                             |                                                       |                                                                                                                                                                                                                                                                                                                            |                                                                                                                                                                                                                                                                                                                                                                                                                                                                                                                                                                                                                                                                                                                                                                                                               |                                                                                                                                                                                                                                                                                                                                                                                                                                                                                                                                                                                                                                                                                                                                                                                                               |                                                                                                                                                                                                                                                                                                                                                                             |                                                       |                                                                                                                                                                                                                                                                                                                            |                                                                                                                                                                                                                                                                                                                                                                                                                                                                                                                                                                                                                                                                                                                                                                                                               |                                                                                                                                                                                                                                                                                                                                                                                                                                                                                                                                                                                                                                                                                                                                                                                                               |                                                                                                                                                                                                                                                                                                                                                                             |                                                       |                                                       |                                                                                                                                                    |                                                                                                                                                                                                                                                                                                                                                                             |                                                                                                                                                                                                                                                                                                                                                                             |                                                       |                                                                                                                                                                      |                                                                                                                                                                      |                                                                                                                                                                                                                                                                                                                                                                                                                                                                                                                                                                                                                                                                                                                                                                                                                                                                                                                                                                                                                                                                                                                                                                                                                                                                                                                                                                                                                                                                                                                                                                                                                                                                                                                                                                                                                                                                                                                                                                                                |                                                                                                                                                                                                                                                                                                                                                                                                                                                                                                                                                                                                                                                                                                                                                                                                                                                                                                                                                                                                                                                                                                                                                                                                                                                                                                                                                                                                                                                                                                                                                                                                                                                                                                                                                                                                                                                                                                                                                                                                |                                                                                                                                                                                                                                                                                                                                                                                                                                                                                                                                                                                                                                           |                                                                                                                                                                                                                                                                                                                                                                                             |                                                                                                                                                                                                                                                                                                                                                                                             |                                                                                                                                                                                                                                                                                                                                                                                                                                                                                                                                                                                                                                                                                                                                                                                                                                                                                                                                                                                                                                                                                                                                                                                                                                                                                                                                                                                                                                                                                                                                                                                                                                                                                                                                                                                                                                                                                                                                                                                                |                                                                                                                                                                                                                                                                                                                                                                                                                                                                                                                                                                                                                                                                                                                                                                                                                                                                                                                                                                                                                                                                                                                                                                                                                                                                                                                                                                                                                                                                                                                                                                                                                                                                                                                                                                                                                                                                                                                                                                                                |                                                                                                                                                                                                                                                                                                                                                                                                                                                                                                                                                                                                                                           |                                                                                                    |                                                                                                    |                                                                                                                                                                                                                                                                                                                                                                                                                                                                                                                                                                                                                                                                                                                                                                                                                                                                                                                                                                                                                                                                                                                                                                                                                                                                                                                                                                                                                                                                                                                                                                                                                                                                                                                                                                                                                                                                                                                                                                                                |                                                                                                                                                                                                                                                                                                                                                                                                                                                                                                                                                                                                                                                                                                                                                                                                                                                                                                                                                                                                                                                                                                                                                                                                                                                                                                                                                                                                                                                                                                                                                                                                                                                                                                                                                                                                                                                                                                                                                                                                |                                                                                                                                                                                                                                                                                                                                                                                                                                                                                                                                                                                                                                           |                                                                                                                                                                                                                             |                                                                                                                                                                                                                             |                                                                                                                                                                                                                                                                                                                                                                                                                                                              |                                                                                                                                                                                                                                                                                                                                                                                                                                                                                                                                                                                                                                                                                                                                                                                                                                                                                                                       |                                                                                                                                                                                                                                                                                                                                                                                                                                                                                                                                                                                                                                                                                                                                                                                                                                                                                                                       |                                                                                                                              |                                                                                                                                                                                                                                                                                   |                                                                                                                                                                                                                                                                                                                                                                 |                                                                                                                                                                                                                                                                                                                                                                                                                                                                                                                                                                                                                                                                                                                          |                                                                                                                                                                                                                                                                                                                                                                                                                                                                                                                                                                                                                                                                                                                          |                                                                                 |                                                                                                                                                                                                                                                                                                                                                                                                                                                                                                                                                                                                         |                                                                                                                                                                                                                                                                                                                                                                                                                                                                                                                                                                                                         |                                                                                                                                                                                                                                                                                                                                                                                                                                                                                                                                                                                                                                      |                                                                                                                                                                                                                                                                                                                                                                                                                                                                                                                                                                                                                                      |                                                                                                                                                                       |                                                                                                                                                                       |                                                                                                                                                                                                                                                                                                                                                                                |                                                                                                                                                                                                                                                                                                                                                                                                                                                                                                                                                                                                                                                 |                                                                                                                                                                                                                                                                                                                                                                                                                                                                                                                                                                                                                                                 |                                                                                                                                                       |                                                                                                                                                                                                                                                                                                                                                               |                                                                                                                                                                                                                                                                                                                                                                                                                                            |                                                                                                                                                                                                                                                                                                                                                                                                                                                                                                                                                                                                                                   |                                                                                                                                                                                                                                                                                                                                                                                                                                                                                                                                                                                                                                   |                                                                                                                                                                                                                                                                 |                                                                                                                                                                                                                                                                 |                                                                    |                                                                                                                                                                                                                                                                                                                                                                                                                                                                                         |                                                                                                                                                                                                                                                                                                                                                                                                                                                                                         |                                                                                                                                                                                                                      |                                                                                                                                                                                                                                                                                                                                                                                                                                                                                                                                                                                                         |                                                                                                                                                                                                                                                                                                                                                                                                                                                                                                                                                                                                         |                                                                                                                                                                                                                                                                                                                                                                                                                                                                                                                                                |                                                                                                                                                                                                                                                                                                                                                                                                                                                                                                                                                |                                                                                                                                                                                                             |                                                                                                                                                                                                                                                                                                                                                                                                                                                                                                                                                                                                         |                                                                                                                                                                                                                                                                                                                                                                                                                                                                                                                                                                                                         |                                                                                                                                                                                                                                                                                                                                                                                                                                                                                                                                                |                                                                                                                                                                                                                                                                                                                                                                                                                                                                                                                                                |                                                                                                                                                                                                                              |                                                                                                                                                                                                                              |                                                                                                                                                                                                                                                                                                                                                          |                                                                                                                                                                                                                                                                                                                                                                                                                                                                                                                                                |                                                                                                                                                                                                                                                                                                                                                                                                                                                                                                                                                |                                                                                                                                                                                                                                                                  |                                                                                                                                                                                                                                                                  |                                                                                                                                                                                                                                                 |                                                                                                                                                                                                                                                                                                                                                                                                                                                                                  |                                                                                                                                                                                                                                                                                                                                                                                                                                                                                  |                                                                                                                                    |                                                                                                                                                                                                                                                                                                                                                                                                                                                                                                                                                                                                                                                                                                                                                                                                               |                                                                                                                                                                                                                                                                                                                                                                                                                                                                                                                                                                                                                                                                                                                                                                                                               |                                                                                                                                                                                                                                                                                                                                                                                                                                                                                  |                                                                                                                                                                                                                                                                                                                                                                                                                                                                                  |                                                                                                                                   |                                                                                                                                                                                                                                                                                                                                                                                                                                                                                                                                                                                                                                                                                                                                                                                                               |                                                                                                                                                                                                                                                                                                                                                                                                                                                                                                                                                                                                                                                                                                                                                                                                               |                                                                                                                                                                                                                                                                                                                                                                                                                                 |                                                                                                                                                                                                                                                                                                                                                                                                                                 |                                                                                                                                  |                                                                                                                                  |                                                                                                                                                                                                               |                                                                                                                                                                                                                                                                                                                                                                                                            |                                                                                                                                                                                                                                                                                                                                                                                                            |                                                                                                          |                                                                                                          |                                                                                                                                                                                                                                                           |                                                                                                                                                                                                                                                                                                                                                                                          |                                                                                                                                                                                                                                                                                                                                                                                          |                                                                                                          |                                                                                                                                                                                                                                                                                                                                                                                                                                                                                                                                                                                                                                                                                                                                                                   |                                                                                                                                                                                                                                                                                                                                                                                                                                                                                                                                                                                                                                                                                                                                                                   |                                                                                                                                                                                                                                                                                                                                                             |                                                                                                                                                                                                                                                                                                                                                             |                                                                                                    |                                                                                                    |                                                                                                                                                               |                                                                                                                                                                                                                                                                                                      |                                                                                                                                                                                                                                                                                                      |                                                                                        |                                                                                        |                                                                                                                                                 |                                                                                                                                                                                                                                                                        |                                                                                                                                                                                                                                                                        |                                                                            |                                                                            |                                                                                                                                     |                                                                                                                                                                                                                                                          |                                                                                                                                                                                                                                                          |                                                                      |                                                                      |                                                                                                                        |                                                                                                                                                                                                                                                   |                                                                                                                                                                                                                                                   |                                                                      |                                                                      |                                                                                                |                                                                                                                                                                                                            |                                                                                                                                                                                                            |                                                           |                                                           |                                                                                   |                                                                                                                                                                               |                                                                                                                                                                               |                                                    |                                                    |                                                                        |                                                                                                                                                                |                                                                                                                                                                |                                        |                                        |                                                           |                                                                                                                                         |                                                                                                                                         |                                        |                                        |                                  |                                                                                    |                                                                                    |                      |                      |                       |                                                             |                                                             |                |                |           |                                                |                                                |              |              |  |                           |                           |       |    |  |                    |                    |  |   |         |                      |                      |    |    |           |                           |                           |    |    |           |                                             |                                             |    |    |            |                 |                 |    |    |           |                     |                     |    |    |          |                     |                     |    |      |                       |                                      |                                      |    |    |          |                           |                           |       |    |          |          |          |    |    |           |                           |                           |    |    |                     |                                       |                                       |    |    |   |   |  |    |    |          |                     |                     |       |       |   |   |   |    |    |   |   |   |    |    |   |   |   |    |    |           |                     |                     |    |    |          |             |             |  |      |      |  |  |                   |                   |  |                    |                    |   |   |   |   |   |   |   |   |   |   |   |   |  |                  |                  |   |   |  |  |  |   |   |  |                 |                 |   |   |                    |                       |                       |   |   |  |             |             |             |             |  |  |     |       |       |   |                |                |  |      |                                  |                                  |                     |       |       |       |   |   |  |            |            |                           |                           |          |                          |                          |  |  |   |   |  |  |  |  |  |
| 2<br>1<br>1<br>-<br>-<br>4<br>2<br>1<br>-<br>-<br>1<br>-<br>-<br>1<br>-<br>-<br>-<br>-<br>-<br>-<br>-<br>-<br>-<br>-<br>-<br>-<br>-                                                                                                                                                                                                                                                                                                                                                                                                                                                                                                                                                                                                                                                                                                                                                                                                                                                                                                                                                                                                                                                                                                                                                                                                                                                                                                                                                                                                                                                                                                                                                                                                                                                                                                                                                                                                                                                                                                                                                                                                                                                                                                                                                                                                                                                                                                                                                                                                                                                                                                                                                                                                                                                                                                                                                                                                                                                                                                                                                                                                                                                                                                                                                                                                                                                                                                                                                                                                                                                                                                                                                                                                                                                                                                                                                                                                                                                                                                                                                                                                                                                                                                                                                                                                                                                                                                                                                                                                                                                                                                                                                                                                                                                                                                                                                                                                                                                                                                                                                                                                                                                                                                                                                                                                                                                                                                                                                                                                                                                                                                                                                                                                                                                                                                                                                                                                                                                                                                                                                                                                                                                                                                                                                                                                                                                                                                                                                                                                                                                                                                                                                                                                                                                                                                                                                                                                                                                                                                                                                                                                                                                                                                                                                                                                                                                                                                                                                                                                                                                                                                                                                                                                                                                                                                                                                                                                                                                                                                                                                                                                                                                                                                                                                                                                                                                                                                                                                                                                                                                                                                                                                                                                                                                                                                                                                                                                                                                                                                                                                                                                                                                                                                                                                                                                                                                                                                                                                                                                                                                                                                                                                                                                                                                                                                                                                                                                                                                                                                                                                                                                                                                                                                                                                                                                                                                                                                                                                                                                                                                                                                                                                                                                                                                                                                                                                                                                                                                                                                                                                                                                                                                                                                                                                                                                                                                                                                                                                                                                                                                                                                                                                                                                                                                                                                                                                                                                                                                                                                                                                                                                                                                                                                                                                                                                                                                                                                                                                                                                                                                                                                                                                                                                                                                                                                                                                                                                                                                                                                                                                                                                                                                                                                                                                                                                                                                                                                                                                                                                                                                                                                                                                                                                                                                                                                                                                                                                                                                                                                                                                                                                                                                                                                                                                                                                                                                                                                                                                                                                                                                                                                                                                                                                                                                                                                                                                                                                                                                                                                                                                                                                                                                                                                                                                                                                                                                                                                                                                                                                                                                                                                                                                                                                                                                                                                                                                                                                                                                                                                                                                                                                                                                                                                                                                                                                                                                                                                                                                                                                                                                                                                                                                                                                                                                                                                                                                                                                                                                                                                                                                                                                                                                                                                                                                                                                                                                                                                                                                                                                                                                                                                                                                                                                                                                                                                                                                                                                                                                                                                                                                                                                                                                                                                                                                                                                                                                                                                                                                                                                                                                                                                                                                                                                                                                                                                                                                                                                                                                                                                                                                                                                                                                                                                                                                                                                                                                                                                                                                                                                                                                                                                                                                                                                                                                                                                                                                                                                                                                                                                                                                                                                                                                                                                                                                                                                                                                                                                                                                                                                                                                                                                                                                                                                                                                                                                                                                                                                                                                                                                                                                                                                                                                                                                                                                                                                                                                                                                                                                                                                                                                                                                                                                                                                                                                                                                                                                                                                                                                                                                                                                                                                                                                                                                                                                                                                                                                                                                                                                                                                                                                                                                                                                                                                                                                                                                                                                                                                                                                                                                                                                                                                                                                                                                                                                                                                                                                                                                                                                                                                                                                                                                                                                                                                                                                                                                                                                                                                                                                                                                                                                                                                                                                                                                                                                                                                                                                                                                                                                                                                                                                                                                                                                                                                                                                                                                                                                                                                                                                                                                                                                                                                                                                                                                                                                                                                                                                                                                                                                                                                                                                                                                                                                                                                                                                                                                                                                                                                                                                                                                                                                                                                                                                                                                                                                                                                                                                                                                                                                                                                                                                                                                                                                                                                                                                                                                                                                                                                                                                                                                                                                                                                                                                                                                                                                                                                                                                                                                                                                                                                                                                                                                                                                                                                                                                                                                                                                                                                                                                                                                                                                                                                                                                                                                                                                                                                                                                                                                                                                                                                                                                                                                                                                                                                                                                                                                                                                                                                                                                                                                                                                                                                                                                                                                                                                                                                                                                                                                                                                                                                                                                                                                                                                                                                                                                                                                                                                                                                                                                                                                                                                                                                                                                                                                                                                                                                                                                                                                                                                                                                                                                                                                                                                                                                                                                                                                                                                                                                                                                                                                                                                                                                                                                                                                                                                                                                                                                                                                                                                                                                                                                                                                                                                                                                                                                                                                                                                                                                                                                                                                                                                                                                                                                                                                                                                                                                                                                                                                                                                                                                                                                                                                                                                                                                                                                                                                                                                                                                                                                                                                                                                                                                                                                                                                                                                                                                                                                                                                                                                                                                                                                                                                                                                                                                                                                                                                                                                                                                                                                                                                                                                                                                                                                                                                                                                                                                                                                                                                                                                                                                                                                                                                                                                                                                                                                                                                                                                                                                                                                                                                                                                                                                                                                                                                                                                                                                                                                                                                                                                                                                                                                                                                                                                                                                                                                                                                                                                                                                                                                                                                                                                                                                                                                                                                                                                                                                                                                                                                                                                                                                                                                                                                                                                                                                                                                                                                                                                                                                                                                                                                                                                                                                                                                                                                                                                                                                                                                                                                                                                                                                                                                                                                                                                                                                                                                                                                                                                                                                                                                                                                                                                                                                                                                                                                                                                                                                                                                                                                                                                                                                                                                                                                                                                                                                                                                                                                                                                                                                                                                                                                                                                                                                                                                                                                                                                                                                                                                                                                                                                                                                                                                                                                                                                                                                                                                                                                                                                                                                                                                                                                                                                                                                                                                                                                                                                                                                                                                                                                                                                                                                                                                                                                                                                                                                                                                                                                                                                                                                                                                                                                                                                                                                                                                                                                                                                                                                                                                                                                                                                                                                                                                                                                                                                                                                                                                                                                                                                                                                                                                                                                                                                                                                                                                                                                                                                                                                                                                                                                                                                                                                                                                                                                                                                                                                                                                                                                                                                                                                                                                                                                                                                                                                                                                                                                                                                                                                                                                                                                                                                                                                                                                                                                                                                                                                                                                                                                                                                                                                                                                                                                                                                                                                                                                                                                                                                                                                                                                                                                                                                                                                                                                                                                                                                                                                                                                                                                                                                                                                                                                                                                                                                                                                                                                                                                                                                                                                                                                                                                                                                                                                                                                                                                                                                                                                                                                                                                                                                                                                                                                                                                                                                                                                                                                                                                                                                                                                                                                                                                                                                                                                                                                                                                                                                                                                                                                                                                                                                                                                                                                                                                                                                                                                                                                                                                                                                                                                                                                                                                                                                                                                                                                                                                                                                                                                                                                                                                                                                                                                                                                                                                                                                                                                                                                                                                                                                                                                                                                                                                                                                                                                                                                                                                                                                                                                                                                                                                                                                                                                                                                                                                                                                                                                                                                                                                                                                                                                                                                                                                                                                                                                                                                                                                                                                                                                                                                                                                                                                                                                                                                                                                                                                                                                                                                                                                                                                                                                                                                                                                                                                                                                                                                                                                                                                                                                                                                                                                                                                                                                                                                                                                                                                                                                                                                                                                                                                                                                                                                                                                                                                                                                                                                                                                                                                                                                                                                                                                                                                                                                                                                                                                                                                                                                                                                                                                                                                                                                                                                                                                                                                                                                                                                                                                                                                                                                                                                                                                                                                                                                                                                                                                                                                                                                                                                                                                                                                                                  | $\begin{array}{c} 2-18032-5\\ 18024-7\\ 5-18022-2\\ -\\ -\\ -\\ 1338685-1\\ -\\ -\\ 18024-8\\ 1-18023-2\\ 18024-8\\ 1-18023-2\\ 18024-3\\ 1338675-1\\ 1338675-1\\ 1338675-1\\ 1338675-1\\ 1338675-1\\ 1338675-1\\ 1338660-1\\ 690191-1\\ 1338660-1\\ 690125-1\\ 690124-1\\ 2-18024-6\\ 23241-1\\ 2-22278-7\\ 1320922-1\\ 354777-1\\ 22480-5\\ 690212-1\\ 1320934-6\end{array}$                                                                                                                                                                                                                                                                                                                                                                                                                                                                                                                                                                                                                                                                                                                                                                                                                                                                                                                                                                                                                                                                                                                                                                                                                                                                                                                                                                                                                                                                                                                                                                                                                 | SCR, SET, FLT POINT M5 X 2<br>SCR, BTN SKT HD CAP (M4 X<br>SCR, HEX HD CAP M4 X 8.0<br>-<br>PAWL, FEED<br>-<br>SCR, BTN SKT HD CAP M4 X 12.0<br>NUT, HEX, REG M3<br>BUMPER, HOLD DOWN<br>SPACER, TONKER<br>SCR, BTN SKT HD CAP (M3 X<br>CAM, UNIVERSAL PRE FEED<br>CAM, UNIVERSAL PRE FEED<br>SCR, BTN SKT HD CAP (M8 X<br>BALL, STEEL<br>SPRING, COMPRESSION<br>DISC, ADJUST, INSULATION C<br>WIRE DISC, ASSEMBLY<br>SPRING, COMPRESSION<br>POST, RAM<br>SUPPORT, TERMINAL<br>SCR, BTN SKT HD CAP (M4 X                                                                                                                                                                                                                                                                       | 10.0)<br>12.0)<br>10.0)<br>1<br>25.0)<br>R IMP                                                                                                                                                                                                                                                                                                                                                                     | 611<br>600<br>599<br>587<br>556<br>557<br>51<br>500<br>499<br>488<br>475<br>400<br>499<br>400<br>400<br>400<br>399<br>388<br>377<br>365<br>344<br>333                                                                                                                                                                                                                                                                                  |                                                                                                                                                                                                                                                                                                                                                                                                                                                                                                                                                                                                                                                                                                                                                                                                                 |                                                                                                                                                                                                                                                                                                                                                                                                                                                                                                                                                                                                                                                                                                                                                                                                                 |                                                                                                                           |                                                                                                                                                                                                                                                                                                                                                                                                                                        |                                                                                                                                                                                                                                                                                                                                                                                                                                                                                                                                                                                                                                                                                                                                                                                                               |                                                                                                                                                                                                                                                                                                                                                                                                                                                                                                                                                                                                                                                                                                                                                                                                               |                                                                                                                                                                                                                                                                                                                                                                             |                                                       |                                                                                                                                                                                                                                                                                                                            |                                                                                                                                                                                                                                                                                                                                                                                                                                                                                                                                                                                                                                                                                                                                                                                                               |                                                                                                                                                                                                                                                                                                                                                                                                                                                                                                                                                                                                                                                                                                                                                                                                               |                                                                                                                                                                                                                                                                                                                                                                             |                                                       |                                                                                                                                                                                                                                                                                                                            |                                                                                                                                                                                                                                                                                                                                                                                                                                                                                                                                                                                                                                                                                                                                                                                                               |                                                                                                                                                                                                                                                                                                                                                                                                                                                                                                                                                                                                                                                                                                                                                                                                               |                                                                                                                                                                                                                                                                                                                                                                             |                                                       |                                                                                                                                                                                                                                                                                                                            |                                                                                                                                                                                                                                                                                                                                                                                                                                                                                                                                                                                                                                                                                                                                                                                                               |                                                                                                                                                                                                                                                                                                                                                                                                                                                                                                                                                                                                                                                                                                                                                                                                               |                                                                                                                                                                                                                                                                                                                                                                             |                                                       |                                                                                                                                                                                                                                                                                                                            |                                                                                                                                                                                                                                                                                                                                                                                                                                                                                                                                                                                                                                                                                                                                                                                                               |                                                                                                                                                                                                                                                                                                                                                                                                                                                                                                                                                                                                                                                                                                                                                                                                               |                                                                                                                                                                                                                                                                                                                                                                             |                                                       |                                                       |                                                                                                                                                    |                                                                                                                                                                                                                                                                                                                                                                             |                                                                                                                                                                                                                                                                                                                                                                             |                                                       |                                                                                                                                                                      |                                                                                                                                                                      |                                                                                                                                                                                                                                                                                                                                                                                                                                                                                                                                                                                                                                                                                                                                                                                                                                                                                                                                                                                                                                                                                                                                                                                                                                                                                                                                                                                                                                                                                                                                                                                                                                                                                                                                                                                                                                                                                                                                                                                                |                                                                                                                                                                                                                                                                                                                                                                                                                                                                                                                                                                                                                                                                                                                                                                                                                                                                                                                                                                                                                                                                                                                                                                                                                                                                                                                                                                                                                                                                                                                                                                                                                                                                                                                                                                                                                                                                                                                                                                                                |                                                                                                                                                                                                                                                                                                                                                                                                                                                                                                                                                                                                                                           |                                                                                                                                                                                                                                                                                                                                                                                             |                                                                                                                                                                                                                                                                                                                                                                                             |                                                                                                                                                                                                                                                                                                                                                                                                                                                                                                                                                                                                                                                                                                                                                                                                                                                                                                                                                                                                                                                                                                                                                                                                                                                                                                                                                                                                                                                                                                                                                                                                                                                                                                                                                                                                                                                                                                                                                                                                |                                                                                                                                                                                                                                                                                                                                                                                                                                                                                                                                                                                                                                                                                                                                                                                                                                                                                                                                                                                                                                                                                                                                                                                                                                                                                                                                                                                                                                                                                                                                                                                                                                                                                                                                                                                                                                                                                                                                                                                                |                                                                                                                                                                                                                                                                                                                                                                                                                                                                                                                                                                                                                                           |                                                                                                    |                                                                                                    |                                                                                                                                                                                                                                                                                                                                                                                                                                                                                                                                                                                                                                                                                                                                                                                                                                                                                                                                                                                                                                                                                                                                                                                                                                                                                                                                                                                                                                                                                                                                                                                                                                                                                                                                                                                                                                                                                                                                                                                                |                                                                                                                                                                                                                                                                                                                                                                                                                                                                                                                                                                                                                                                                                                                                                                                                                                                                                                                                                                                                                                                                                                                                                                                                                                                                                                                                                                                                                                                                                                                                                                                                                                                                                                                                                                                                                                                                                                                                                                                                |                                                                                                                                                                                                                                                                                                                                                                                                                                                                                                                                                                                                                                           |                                                                                                                                                                                                                             |                                                                                                                                                                                                                             |                                                                                                                                                                                                                                                                                                                                                                                                                                                              |                                                                                                                                                                                                                                                                                                                                                                                                                                                                                                                                                                                                                                                                                                                                                                                                                                                                                                                       |                                                                                                                                                                                                                                                                                                                                                                                                                                                                                                                                                                                                                                                                                                                                                                                                                                                                                                                       |                                                                                                                              |                                                                                                                                                                                                                                                                                   |                                                                                                                                                                                                                                                                                                                                                                 |                                                                                                                                                                                                                                                                                                                                                                                                                                                                                                                                                                                                                                                                                                                          |                                                                                                                                                                                                                                                                                                                                                                                                                                                                                                                                                                                                                                                                                                                          |                                                                                 |                                                                                                                                                                                                                                                                                                                                                                                                                                                                                                                                                                                                         |                                                                                                                                                                                                                                                                                                                                                                                                                                                                                                                                                                                                         |                                                                                                                                                                                                                                                                                                                                                                                                                                                                                                                                                                                                                                      |                                                                                                                                                                                                                                                                                                                                                                                                                                                                                                                                                                                                                                      |                                                                                                                                                                       |                                                                                                                                                                       |                                                                                                                                                                                                                                                                                                                                                                                |                                                                                                                                                                                                                                                                                                                                                                                                                                                                                                                                                                                                                                                 |                                                                                                                                                                                                                                                                                                                                                                                                                                                                                                                                                                                                                                                 |                                                                                                                                                       |                                                                                                                                                                                                                                                                                                                                                               |                                                                                                                                                                                                                                                                                                                                                                                                                                            |                                                                                                                                                                                                                                                                                                                                                                                                                                                                                                                                                                                                                                   |                                                                                                                                                                                                                                                                                                                                                                                                                                                                                                                                                                                                                                   |                                                                                                                                                                                                                                                                 |                                                                                                                                                                                                                                                                 |                                                                    |                                                                                                                                                                                                                                                                                                                                                                                                                                                                                         |                                                                                                                                                                                                                                                                                                                                                                                                                                                                                         |                                                                                                                                                                                                                      |                                                                                                                                                                                                                                                                                                                                                                                                                                                                                                                                                                                                         |                                                                                                                                                                                                                                                                                                                                                                                                                                                                                                                                                                                                         |                                                                                                                                                                                                                                                                                                                                                                                                                                                                                                                                                |                                                                                                                                                                                                                                                                                                                                                                                                                                                                                                                                                |                                                                                                                                                                                                             |                                                                                                                                                                                                                                                                                                                                                                                                                                                                                                                                                                                                         |                                                                                                                                                                                                                                                                                                                                                                                                                                                                                                                                                                                                         |                                                                                                                                                                                                                                                                                                                                                                                                                                                                                                                                                |                                                                                                                                                                                                                                                                                                                                                                                                                                                                                                                                                |                                                                                                                                                                                                                              |                                                                                                                                                                                                                              |                                                                                                                                                                                                                                                                                                                                                          |                                                                                                                                                                                                                                                                                                                                                                                                                                                                                                                                                |                                                                                                                                                                                                                                                                                                                                                                                                                                                                                                                                                |                                                                                                                                                                                                                                                                  |                                                                                                                                                                                                                                                                  |                                                                                                                                                                                                                                                 |                                                                                                                                                                                                                                                                                                                                                                                                                                                                                  |                                                                                                                                                                                                                                                                                                                                                                                                                                                                                  |                                                                                                                                    |                                                                                                                                                                                                                                                                                                                                                                                                                                                                                                                                                                                                                                                                                                                                                                                                               |                                                                                                                                                                                                                                                                                                                                                                                                                                                                                                                                                                                                                                                                                                                                                                                                               |                                                                                                                                                                                                                                                                                                                                                                                                                                                                                  |                                                                                                                                                                                                                                                                                                                                                                                                                                                                                  |                                                                                                                                   |                                                                                                                                                                                                                                                                                                                                                                                                                                                                                                                                                                                                                                                                                                                                                                                                               |                                                                                                                                                                                                                                                                                                                                                                                                                                                                                                                                                                                                                                                                                                                                                                                                               |                                                                                                                                                                                                                                                                                                                                                                                                                                 |                                                                                                                                                                                                                                                                                                                                                                                                                                 |                                                                                                                                  |                                                                                                                                  |                                                                                                                                                                                                               |                                                                                                                                                                                                                                                                                                                                                                                                            |                                                                                                                                                                                                                                                                                                                                                                                                            |                                                                                                          |                                                                                                          |                                                                                                                                                                                                                                                           |                                                                                                                                                                                                                                                                                                                                                                                          |                                                                                                                                                                                                                                                                                                                                                                                          |                                                                                                          |                                                                                                                                                                                                                                                                                                                                                                                                                                                                                                                                                                                                                                                                                                                                                                   |                                                                                                                                                                                                                                                                                                                                                                                                                                                                                                                                                                                                                                                                                                                                                                   |                                                                                                                                                                                                                                                                                                                                                             |                                                                                                                                                                                                                                                                                                                                                             |                                                                                                    |                                                                                                    |                                                                                                                                                               |                                                                                                                                                                                                                                                                                                      |                                                                                                                                                                                                                                                                                                      |                                                                                        |                                                                                        |                                                                                                                                                 |                                                                                                                                                                                                                                                                        |                                                                                                                                                                                                                                                                        |                                                                            |                                                                            |                                                                                                                                     |                                                                                                                                                                                                                                                          |                                                                                                                                                                                                                                                          |                                                                      |                                                                      |                                                                                                                        |                                                                                                                                                                                                                                                   |                                                                                                                                                                                                                                                   |                                                                      |                                                                      |                                                                                                |                                                                                                                                                                                                            |                                                                                                                                                                                                            |                                                           |                                                           |                                                                                   |                                                                                                                                                                               |                                                                                                                                                                               |                                                    |                                                    |                                                                        |                                                                                                                                                                |                                                                                                                                                                |                                        |                                        |                                                           |                                                                                                                                         |                                                                                                                                         |                                        |                                        |                                  |                                                                                    |                                                                                    |                      |                      |                       |                                                             |                                                             |                |                |           |                                                |                                                |              |              |  |                           |                           |       |    |  |                    |                    |  |   |         |                      |                      |    |    |           |                           |                           |    |    |           |                                             |                                             |    |    |            |                 |                 |    |    |           |                     |                     |    |    |          |                     |                     |    |      |                       |                                      |                                      |    |    |          |                           |                           |       |    |          |          |          |    |    |           |                           |                           |    |    |                     |                                       |                                       |    |    |   |   |  |    |    |          |                     |                     |       |       |   |   |   |    |    |   |   |   |    |    |   |   |   |    |    |           |                     |                     |    |    |          |             |             |  |      |      |  |  |                   |                   |  |                    |                    |   |   |   |   |   |   |   |   |   |   |   |   |  |                  |                  |   |   |  |  |  |   |   |  |                 |                 |   |   |                    |                       |                       |   |   |  |             |             |             |             |  |  |     |       |       |   |                |                |  |      |                                  |                                  |                     |       |       |       |   |   |  |            |            |                           |                           |          |                          |                          |  |  |   |   |  |  |  |  |  |
| 1           1           -           -           1           -           4           2           1           -           1           1           1           1           1           1           1           1           1           1           1           1           1           1           1           1           1           1           1           1                                                                                                                                                                                                                                                                                                                                                                                                                                                                                                                                                                                                                                                                                                                                                                                                                                                                                                                                                                                                                                                                                                                                                                                                                                                                                                                                                                                                                                                                                                                                                                                                                                                                                                                                                                                                                                                                                                                                                                                                                                                                                                                                                                                                                                                                                                                                                                                                                                                                                                                                                                                                                                                                                                                                                                                                                                                                                                                                                                                                                                                                                                                                                                                                                                                                                                                                                                                                                                                                                                                                                                                                                                                                                                                                                                                                                                                                                                                                                                                                                                                                                                                                                                                                                                                                                                                                                                                                                                                                                                                                                                                                                                                                                                                                                                                                                                                                                                                                                                                                                                                                                                                                                                                                                                                                                                                                                                                                                                                                                                                                                                                                                                                                                                                                                                                                                                                                                                                                                                                                                                                                                                                                                                                                                                                                                                                                                                                                                                                                                                                                                                                                                                                                                                                                                                                                                                                                                                                                                                                                                                                                                                                                                                                                                                                                                                                                                                                                                                                                                                                                                                                                                                                                                                                                                                                                                                                                                                                                                                                                                                                                                                                                                                                                                                                                                                                                                                                                                                                                                                                                                                                                                                                                                                                                                                                                                                                                                                                                                                                                                                                                                                                                                                                                                                                                                                                                                                                                                                                                                                                                                                                                                                                                                                                                                                                                                                                                                                                                                                                                                                                                                                                                                                                                                                                                                                                                                                                                                                                                                                                                                                                                                                                                                                                                                                                                                                                                                                                                                                                                                                                                                                                                                                                                                                                                                                                                                                                                                                                                                                                                                                                                                                                                                                                                                                                                                                                                                                                                                                                                                                                                                                                                                                                                                                                                                                                                                                                                                                                                                                                                                                                                                                                                                                                                                                                                                                                                                                                                                                                                                                                                                                                                                                                                                                                                                                                                                                                                                                                                                                                                                                                                                                                                                                                                                                                                                                                                                                                                                                                                                                                                                                                                                                                                                                                                                                                                                                                                                                                                                                                                                                                                                                                                                                                                                                                                                                                                                                                                                                                                                                                                                                                                                                                                                                                                                                                                                                                                                                                                                                                                                                                                                                                                                                                                                                                                                                                                                                                                                                                                                                                                                                                                                                                                                                                                                                                                                                                                                                                                                                                                                                                                                                                                                                                                                                                                                                                                                                                                                                                                                                                                                                                                                                                                                                                                                                                                                                                                                                                                                                                                                                                                                                                                                                                                                                                                                                                                                                                                                                                                                                                                                                                                                                                                                                                                                                                                                                                                                                                                                                                                                                                                                                                                                                                                                                                                                                                                                                                                                                                                                                                                                                                                                                                                                                                                                                                                                                                                                                                                                                                                                                                                                                                                                                                                                                                                                                                                                                                                                                                                                                                                                                                                                                                                                                                                                                                                                                                                                                                                                                                                                                                                                                                                                                                                                                                                                                                                                                                                                                                                                                                                                                                                                                                                                                                                                                                                                                                                                                                                                                                                                                                                                                                                                                                                                                                                                                                                                                                                                                                                                                                                                                                                                                                                                                                                                                                                                                                                                                                                                                                                                                                                                                                                                                                                                                                                                                                                                                                                                                                                                                                                                                                                                                                                                                                                                                                                                                                                                                                                                                                                                                                                                                                                                                                                                                                                                                                                                                                                                                                                                                                                                                                                                                                                                                                                                                                                                                                                                                                                                                                                                                                                                                                                                                                                                                                                                                                                                                                                                                                                                                                                                                                                                                                                                                                                                                                                                                                                                                                                                                                                                                                                                                                                                                                                                                                                                                                                                                                                                                                                                                                                                                                                                                                                                                                                                                                                                                                                                                                                                                                                                                                                                                                                                                                                                                                                                                                                                                                                                                                                                                                                                                                                                                                                                                                                                                                                                                                                                                                                                                                                                                                                                                                                                                                                                                                                                                                                                                                                                                                                                                                                                                                                                                                                                                                                                                                                                                                                                                                                                                                                                                                                                                                                                                                                                                                                                                                                                                                                                                                                                                                                                                                                                                                                                                                                                                                                                                                                                                                                                                                                                                                                                                                                                                                                                                                                                                                                                                                                                                                                                                                                                                                                                                                                                                                                                                                                                                                                                                                                                                                                                                                                                                                                                                                                                                                                                                                                                                                                                                                                                                                                                                                                                                                                                                                                                                                                                                                                                                                                                                                                                                                                                                                                                                                                                                                                                                                                                                                                                                                                                                                                                                                                                                                                                                                                                                                                                                                                                                                                                                                                                                                                                                                                                                                                                                                                                                                                                                                                                                                                                                                                                                                                                                                                                                                                                                                                                                                                                                                                                                                                                                                                                                                                                                                                                                                                                                                                                                                                                                                                                                                                                                                                                                                                                                                                                                                                                                                                                                                                                                                                                                                                                                                                                                                                                                                                                                                                                                                                                                                                                                                                                                                                                                                                                                                                                                                                                                                                                                                                                                                                                                                                                                                                                                                                                                                                                                                                                                                                                                                                                                                                                                                                                                                                                                                                                                                                                                                                                                                                                                                                                                                                                                                                                                                                                                                                                                                                                                                                                                                                                                                                                                                                                                                                                                                                                                                                                                                                                                                                                                                                                                                                                                                                                                                                                                                                                                                                                                                                                                                                                                                                                                                                                                                                                                                                                                                                                                                                                                                                                                                                                                                                                                                                                                                                                                                                                                                                                                                                                                                                                                                                                                                                                                                                                                                                                                                                                                                                                                                                                                                                                                                                                                                                                                                                                                                                                                                                                                                                                                                                                                                                                                                                                                                                                                                                                                                                                                                                                                                                                                                                                                                                                                                                                                                                                                                                                                                                                                                                                                                                                                                                                                                                                                                                                                                                                                                                                                                                                                                                                                                                                                                                                                                                                                                                                                                                                                                                                                                                                                                                                                                                                                                                                                                                                                                                                                                                                                                                                                                                                                                                                                                                                                                                                                                                                                                                                                                                                                                                                                                                                                                                                                                                                                                                                                                                                                                                                                                                                                                                                                                                                                                                                                                                                                                                                                                                                                                                                                                                                                                                                                                                                                                                                                                                                                                                                                                                                                                                                                                                                                                                                                                                                                                                                                                                                                                                                                                                                                                                                                                                                                                                                                                                                                                                                                                                                                                                                                                                                                                                                                                                                                                                                                                                                                                                                                                                                                                                                                                                                                                                                                                                                                                                                                                                                                                                                                                                                                                                                                                                                                                                                                                                                                                                                                                                                                                                                                                                                                                                                                                                                                                                                                                                                                                                                                                                                                                                                                                                                                                                                                                                                                                                                                                                                                                                                                                                                                                                                                                                                                                                                                                                                                                                                                                                                                                                                                                                                                                                                                                                                                                                                                                                                                                                                                                                                                                                                                                                                                                                                                                                                                                                                                                                                                                                                                                                                                                                                                                                                                                                                                                                                                                                                                                                                                                                                                                                                                                                                                                                                                                                                                                                                                                                                                                                                                                                                                                                                                                                                                                                                                                                                                                                                                                                                                                                                                                                                                                                                                                                                                                                                                                                                                                                                                                                                                                                                                                                                                                                                                                                                                                                                                                                                                                                                                                                                                                                                                                                                                                                                                                                                                                                                                                                                                                                                                                                                                                                                                                                                                                                                                                                                                                                                                                                                                                                                                                                                                                                                                                                                        | $\begin{array}{c} 18024 - 7 \\ 5 - 18022 - 2 \\ - \\ - \\ 1338685 - 1 \\ - \\ 18024 - 8 \\ 1 - 18023 - 2 \\ 18030 - 1 \\ 8811242 - 5 \\ 690753 - 2 \\ 18024 - 3 \\ 1338675 - 1 \\ 1338675 - 1 \\ 1338675 - 1 \\ 1338675 - 1 \\ 1338675 - 1 \\ 1320999 - 3 \\ 690191 - 1 \\ 1338660 - 1 \\ 690125 - 1 \\ 690125 - 1 \\ 690124 - 1 \\ 2 - 18024 - 6 \\ 23241 - 1 \\ 2 - 22278 - 7 \\ 1320922 - 1 \\ 320922 - 1 \\ 320934 - 6 \\ \end{array}$                                                                                                                                                                                                                                                                                                                                                                                                                                                                                                                                                                                                                                                                                                                                                                                                                                                                                                                                                                                                                                                                                                                                                                                                                                                                                                                                                                                                                                                                                                                                                     | SCR, BTN SKT HD CAP (M4 X<br>SCR, HEX HD CAP M4 X 8.0<br>-<br>PAWL, FEED<br>-<br>SCR, BTN SKT HD CAP (M4 X<br>SCR, SKT HD CAP M4 X 12.0<br>NUT, HEX, REG M3<br>BUMPER, HOLD DOWN<br>SPACER, TONKER<br>SCR, BTN SKT HD CAP (M3 X<br>CAM, UNIVERSAL PRE FEED<br>CAM, UNIVERSAL PRE FEED<br>SPACER, TONKER<br>SCR, BTN SKT HD CAP (M8 X<br>BALL, STEEL<br>SPRING, COMPRESSION<br>DISC, ADJUST, INSULATION C<br>WIRE DISC, ASSEMBLY<br>SPRING, COMPRESSION<br>POST, RAM<br>SUPPORT, TERMINAL<br>SCR, BTN SKT HD CAP (M4 X                                                                                                                                                                                                                                                                                     | 10.0)<br>12.0)<br>10.0)<br>1<br>25.0)<br>R IMP                                                                                                                                                                                                                                                                                                                                                                     | 600<br>599<br>588<br>577<br>555<br>544<br>50<br>50<br>499<br>488<br>47<br>40<br>40<br>40<br>40<br>40<br>40<br>40<br>399<br>388<br>37<br>355<br>44<br>44<br>40<br>40<br>399<br>388<br>37<br>355<br>44<br>44<br>40<br>399<br>388<br>37<br>355<br>34<br>333<br>333                                                                                                                                                                        |                                                                                                                                                                                                                                                                                                                                                                                                                                                                                                                                                                                                                                                                                                                                                                                                                 |                                                                                                                                                                                                                                                                                                                                                                                                                                                                                                                                                                                                                                                                                                                                                                                                                 |                                                                                                                           |                                                                                                                                                                                                                                                                                                                                                                                                                                        |                                                                                                                                                                                                                                                                                                                                                                                                                                                                                                                                                                                                                                                                                                                                                                                                               |                                                                                                                                                                                                                                                                                                                                                                                                                                                                                                                                                                                                                                                                                                                                                                                                               |                                                                                                                                                                                                                                                                                                                                                                             |                                                       |                                                                                                                                                                                                                                                                                                                            |                                                                                                                                                                                                                                                                                                                                                                                                                                                                                                                                                                                                                                                                                                                                                                                                               |                                                                                                                                                                                                                                                                                                                                                                                                                                                                                                                                                                                                                                                                                                                                                                                                               |                                                                                                                                                                                                                                                                                                                                                                             |                                                       |                                                                                                                                                                                                                                                                                                                            |                                                                                                                                                                                                                                                                                                                                                                                                                                                                                                                                                                                                                                                                                                                                                                                                               |                                                                                                                                                                                                                                                                                                                                                                                                                                                                                                                                                                                                                                                                                                                                                                                                               |                                                                                                                                                                                                                                                                                                                                                                             |                                                       |                                                                                                                                                                                                                                                                                                                            |                                                                                                                                                                                                                                                                                                                                                                                                                                                                                                                                                                                                                                                                                                                                                                                                               |                                                                                                                                                                                                                                                                                                                                                                                                                                                                                                                                                                                                                                                                                                                                                                                                               |                                                                                                                                                                                                                                                                                                                                                                             |                                                       |                                                                                                                                                                                                                                                                                                                            |                                                                                                                                                                                                                                                                                                                                                                                                                                                                                                                                                                                                                                                                                                                                                                                                               |                                                                                                                                                                                                                                                                                                                                                                                                                                                                                                                                                                                                                                                                                                                                                                                                               |                                                                                                                                                                                                                                                                                                                                                                             |                                                       |                                                       |                                                                                                                                                    |                                                                                                                                                                                                                                                                                                                                                                             |                                                                                                                                                                                                                                                                                                                                                                             |                                                       |                                                                                                                                                                      |                                                                                                                                                                      |                                                                                                                                                                                                                                                                                                                                                                                                                                                                                                                                                                                                                                                                                                                                                                                                                                                                                                                                                                                                                                                                                                                                                                                                                                                                                                                                                                                                                                                                                                                                                                                                                                                                                                                                                                                                                                                                                                                                                                                                |                                                                                                                                                                                                                                                                                                                                                                                                                                                                                                                                                                                                                                                                                                                                                                                                                                                                                                                                                                                                                                                                                                                                                                                                                                                                                                                                                                                                                                                                                                                                                                                                                                                                                                                                                                                                                                                                                                                                                                                                |                                                                                                                                                                                                                                                                                                                                                                                                                                                                                                                                                                                                                                           |                                                                                                                                                                                                                                                                                                                                                                                             |                                                                                                                                                                                                                                                                                                                                                                                             |                                                                                                                                                                                                                                                                                                                                                                                                                                                                                                                                                                                                                                                                                                                                                                                                                                                                                                                                                                                                                                                                                                                                                                                                                                                                                                                                                                                                                                                                                                                                                                                                                                                                                                                                                                                                                                                                                                                                                                                                |                                                                                                                                                                                                                                                                                                                                                                                                                                                                                                                                                                                                                                                                                                                                                                                                                                                                                                                                                                                                                                                                                                                                                                                                                                                                                                                                                                                                                                                                                                                                                                                                                                                                                                                                                                                                                                                                                                                                                                                                |                                                                                                                                                                                                                                                                                                                                                                                                                                                                                                                                                                                                                                           |                                                                                                    |                                                                                                    |                                                                                                                                                                                                                                                                                                                                                                                                                                                                                                                                                                                                                                                                                                                                                                                                                                                                                                                                                                                                                                                                                                                                                                                                                                                                                                                                                                                                                                                                                                                                                                                                                                                                                                                                                                                                                                                                                                                                                                                                |                                                                                                                                                                                                                                                                                                                                                                                                                                                                                                                                                                                                                                                                                                                                                                                                                                                                                                                                                                                                                                                                                                                                                                                                                                                                                                                                                                                                                                                                                                                                                                                                                                                                                                                                                                                                                                                                                                                                                                                                |                                                                                                                                                                                                                                                                                                                                                                                                                                                                                                                                                                                                                                           |                                                                                                                                                                                                                             |                                                                                                                                                                                                                             |                                                                                                                                                                                                                                                                                                                                                                                                                                                              |                                                                                                                                                                                                                                                                                                                                                                                                                                                                                                                                                                                                                                                                                                                                                                                                                                                                                                                       |                                                                                                                                                                                                                                                                                                                                                                                                                                                                                                                                                                                                                                                                                                                                                                                                                                                                                                                       |                                                                                                                              |                                                                                                                                                                                                                                                                                   |                                                                                                                                                                                                                                                                                                                                                                 |                                                                                                                                                                                                                                                                                                                                                                                                                                                                                                                                                                                                                                                                                                                          |                                                                                                                                                                                                                                                                                                                                                                                                                                                                                                                                                                                                                                                                                                                          |                                                                                 |                                                                                                                                                                                                                                                                                                                                                                                                                                                                                                                                                                                                         |                                                                                                                                                                                                                                                                                                                                                                                                                                                                                                                                                                                                         |                                                                                                                                                                                                                                                                                                                                                                                                                                                                                                                                                                                                                                      |                                                                                                                                                                                                                                                                                                                                                                                                                                                                                                                                                                                                                                      |                                                                                                                                                                       |                                                                                                                                                                       |                                                                                                                                                                                                                                                                                                                                                                                |                                                                                                                                                                                                                                                                                                                                                                                                                                                                                                                                                                                                                                                 |                                                                                                                                                                                                                                                                                                                                                                                                                                                                                                                                                                                                                                                 |                                                                                                                                                       |                                                                                                                                                                                                                                                                                                                                                               |                                                                                                                                                                                                                                                                                                                                                                                                                                            |                                                                                                                                                                                                                                                                                                                                                                                                                                                                                                                                                                                                                                   |                                                                                                                                                                                                                                                                                                                                                                                                                                                                                                                                                                                                                                   |                                                                                                                                                                                                                                                                 |                                                                                                                                                                                                                                                                 |                                                                    |                                                                                                                                                                                                                                                                                                                                                                                                                                                                                         |                                                                                                                                                                                                                                                                                                                                                                                                                                                                                         |                                                                                                                                                                                                                      |                                                                                                                                                                                                                                                                                                                                                                                                                                                                                                                                                                                                         |                                                                                                                                                                                                                                                                                                                                                                                                                                                                                                                                                                                                         |                                                                                                                                                                                                                                                                                                                                                                                                                                                                                                                                                |                                                                                                                                                                                                                                                                                                                                                                                                                                                                                                                                                |                                                                                                                                                                                                             |                                                                                                                                                                                                                                                                                                                                                                                                                                                                                                                                                                                                         |                                                                                                                                                                                                                                                                                                                                                                                                                                                                                                                                                                                                         |                                                                                                                                                                                                                                                                                                                                                                                                                                                                                                                                                |                                                                                                                                                                                                                                                                                                                                                                                                                                                                                                                                                |                                                                                                                                                                                                                              |                                                                                                                                                                                                                              |                                                                                                                                                                                                                                                                                                                                                          |                                                                                                                                                                                                                                                                                                                                                                                                                                                                                                                                                |                                                                                                                                                                                                                                                                                                                                                                                                                                                                                                                                                |                                                                                                                                                                                                                                                                  |                                                                                                                                                                                                                                                                  |                                                                                                                                                                                                                                                 |                                                                                                                                                                                                                                                                                                                                                                                                                                                                                  |                                                                                                                                                                                                                                                                                                                                                                                                                                                                                  |                                                                                                                                    |                                                                                                                                                                                                                                                                                                                                                                                                                                                                                                                                                                                                                                                                                                                                                                                                               |                                                                                                                                                                                                                                                                                                                                                                                                                                                                                                                                                                                                                                                                                                                                                                                                               |                                                                                                                                                                                                                                                                                                                                                                                                                                                                                  |                                                                                                                                                                                                                                                                                                                                                                                                                                                                                  |                                                                                                                                   |                                                                                                                                                                                                                                                                                                                                                                                                                                                                                                                                                                                                                                                                                                                                                                                                               |                                                                                                                                                                                                                                                                                                                                                                                                                                                                                                                                                                                                                                                                                                                                                                                                               |                                                                                                                                                                                                                                                                                                                                                                                                                                 |                                                                                                                                                                                                                                                                                                                                                                                                                                 |                                                                                                                                  |                                                                                                                                  |                                                                                                                                                                                                               |                                                                                                                                                                                                                                                                                                                                                                                                            |                                                                                                                                                                                                                                                                                                                                                                                                            |                                                                                                          |                                                                                                          |                                                                                                                                                                                                                                                           |                                                                                                                                                                                                                                                                                                                                                                                          |                                                                                                                                                                                                                                                                                                                                                                                          |                                                                                                          |                                                                                                                                                                                                                                                                                                                                                                                                                                                                                                                                                                                                                                                                                                                                                                   |                                                                                                                                                                                                                                                                                                                                                                                                                                                                                                                                                                                                                                                                                                                                                                   |                                                                                                                                                                                                                                                                                                                                                             |                                                                                                                                                                                                                                                                                                                                                             |                                                                                                    |                                                                                                    |                                                                                                                                                               |                                                                                                                                                                                                                                                                                                      |                                                                                                                                                                                                                                                                                                      |                                                                                        |                                                                                        |                                                                                                                                                 |                                                                                                                                                                                                                                                                        |                                                                                                                                                                                                                                                                        |                                                                            |                                                                            |                                                                                                                                     |                                                                                                                                                                                                                                                          |                                                                                                                                                                                                                                                          |                                                                      |                                                                      |                                                                                                                        |                                                                                                                                                                                                                                                   |                                                                                                                                                                                                                                                   |                                                                      |                                                                      |                                                                                                |                                                                                                                                                                                                            |                                                                                                                                                                                                            |                                                           |                                                           |                                                                                   |                                                                                                                                                                               |                                                                                                                                                                               |                                                    |                                                    |                                                                        |                                                                                                                                                                |                                                                                                                                                                |                                        |                                        |                                                           |                                                                                                                                         |                                                                                                                                         |                                        |                                        |                                  |                                                                                    |                                                                                    |                      |                      |                       |                                                             |                                                             |                |                |           |                                                |                                                |              |              |  |                           |                           |       |    |  |                    |                    |  |   |         |                      |                      |    |    |           |                           |                           |    |    |           |                                             |                                             |    |    |            |                 |                 |    |    |           |                     |                     |    |    |          |                     |                     |    |      |                       |                                      |                                      |    |    |          |                           |                           |       |    |          |          |          |    |    |           |                           |                           |    |    |                     |                                       |                                       |    |    |   |   |  |    |    |          |                     |                     |       |       |   |   |   |    |    |   |   |   |    |    |   |   |   |    |    |           |                     |                     |    |    |          |             |             |  |      |      |  |  |                   |                   |  |                    |                    |   |   |   |   |   |   |   |   |   |   |   |   |  |                  |                  |   |   |  |  |  |   |   |  |                 |                 |   |   |                    |                       |                       |   |   |  |             |             |             |             |  |  |     |       |       |   |                |                |  |      |                                  |                                  |                     |       |       |       |   |   |  |            |            |                           |                           |          |                          |                          |  |  |   |   |  |  |  |  |  |
|                                                                                                                                                                                                                                                                                                                                                                                                                                                                                                                                                                                                                                                                                                                                                                                                                                                                                                                                                                                                                                                                                                                                                                                                                                                                                                                                                                                                                                                                                                                                                                                                                                                                                                                                                                                                                                                                                                                                                                                                                                                                                                                                                                                                                                                                                                                                                                                                                                                                                                                                                                                                                                                                                                                                                                                                                                                                                                                                                                                                                                                                                                                                                                                                                                                                                                                                                                                                                                                                                                                                                                                                                                                                                                                                                                                                                                                                                                                                                                                                                                                                                                                                                                                                                                                                                                                                                                                                                                                                                                                                                                                                                                                                                                                                                                                                                                                                                                                                                                                                                                                                                                                                                                                                                                                                                                                                                                                                                                                                                                                                                                                                                                                                                                                                                                                                                                                                                                                                                                                                                                                                                                                                                                                                                                                                                                                                                                                                                                                                                                                                                                                                                                                                                                                                                                                                                                                                                                                                                                                                                                                                                                                                                                                                                                                                                                                                                                                                                                                                                                                                                                                                                                                                                                                                                                                                                                                                                                                                                                                                                                                                                                                                                                                                                                                                                                                                                                                                                                                                                                                                                                                                                                                                                                                                                                                                                                                                                                                                                                                                                                                                                                                                                                                                                                                                                                                                                                                                                                                                                                                                                                                                                                                                                                                                                                                                                                                                                                                                                                                                                                                                                                                                                                                                                                                                                                                                                                                                                                                                                                                                                                                                                                                                                                                                                                                                                                                                                                                                                                                                                                                                                                                                                                                                                                                                                                                                                                                                                                                                                                                                                                                                                                                                                                                                                                                                                                                                                                                                                                                                                                                                                                                                                                                                                                                                                                                                                                                                                                                                                                                                                                                                                                                                                                                                                                                                                                                                                                                                                                                                                                                                                                                                                                                                                                                                                                                                                                                                                                                                                                                                                                                                                                                                                                                                                                                                                                                                                                                                                                                                                                                                                                                                                                                                                                                                                                                                                                                                                                                                                                                                                                                                                                                                                                                                                                                                                                                                                                                                                                                                                                                                                                                                                                                                                                                                                                                                                                                                                                                                                                                                                                                                                                                                                                                                                                                                                                                                                                                                                                                                                                                                                                                                                                                                                                                                                                                                                                                                                                                                                                                                                                                                                                                                                                                                                                                                                                                                                                                                                                                                                                                                                                                                                                                                                                                                                                                                                                                                                                                                                                                                                                                                                                                                                                                                                                                                                                                                                                                                                                                                                                                                                                                                                                                                                                                                                                                                                                                                                                                                                                                                                                                                                                                                                                                                                                                                                                                                                                                                                                                                                                                                                                                                                                                                                                                                                                                                                                                                                                                                                                                                                                                                                                                                                                                                                                                                                                                                                                                                                                                                                                                                                                                                                                                                                                                                                                                                                                                                                                                                                                                                                                                                                                                                                                                                                                                                                                                                                                                                                                                                                                                                                                                                                                                                                                                                                                                                                                                                                                                                                                                                                                                                                                                                                                                                                                                                                                                                                                                                                                                                                                                                                                                                                                                                                                                                                                                                                                                                                                                                                                                                                                                                                                                                                                                                                                                                                                                                                                                                                                                                                                                                                                                                                                                                                                                                                                                                                                                                                                                                                                                                                                                                                                                                                                                                                                                                                                                                                                                                                                                                                                                                                                                                                                                                                                                                                                                                                                                                                                                                                                                                                                                                                                                                                                                                                                                                                                                                                                                                                                                                                                                                                                                                                                                                                                                                                                                                                                                                                                                                                                                                                                                                                                                                                                                                                                                                                                                                                                                                                                                                                                                                                                                                                                                                                                                                                                                                                                                                                                                                                                                                                                                                                                                                                                                                                                                                                                                                                                                                                                                                                                                                                                                                                                                                                                                                                                                                                                                                                                                                                                                                                                                                                                                                                                                                                                                                                                                                                                                                                                                                                                                                                                                                                                                                                                                                                                                                                                                                                                                                                                                                                                                                                                                                                                                                                                                                                                                                                                                                                                                                                                                                                                                                                                                                                                                                                                                                                                                                                                                                                                                                                                                                                                                                                                                                                                                                                                                                                                                                                                                                                                                                                                                                                                                                                                                                                                                                                                                                                                                                                                                                                                                                                                                                                                                                                                                                                                                                                                                                                                                                                                                                                                                                                                                                                                                                                                                                                                                                                                                                                                                                                                                                                                                                                                                                                                                                                                                                                                                                                                                                                                                                                                                                                                                                                                                                                                                                                                                                                                                                                                                                                                                                                                                                                                                                                                                                                                                                                                                                                                                                                                                                                                                                                                                                                                                                                                                                                                                                                                                                                                                                                                                                                                                                                                                                                                                                                                                                                                                                                                                                                                                                                                                                                                                                                                                                                                                                                                                                                                                                                                                                                                                                                                                                                                                                                                                                                                                                                                                                                                                                                                                                                                                                                                                                                                                                                                                                                                                                                                                                                                                                                                                                                                                                                                                                                                                                                                                                                                                                                                                                                                                                                                                                                                                                                                                                                                                                                                                                                                                                                                                                                                                                                                                                                                                                                                                                                                                                                                                                                                                                                                                                                                                                                                                                                                                                                                                                                                                                                                                                                                                                                                                                                                                                                                                                                                                                                                                                                                                                                                                                                                                                                                                                                                                                                                                                                                                                                                                                                                                                                                                                                                                                                                                                                                                                                                                                                                                                                                                                                                                                                                                                                                                                                                                                                                                                                                                                                                                                                                                                                                                                                                                                                                                                                                                                                                                                                                                                                                                                                                                                                                                                                                                                                                                                                                                                                                                                                                                                                                                                                                                                                                                                                                                                                                                                                                                                                                                                                                                                                                                                                                                                                                                                                                                                                                                                                                                                                                                                                                                                                                                                                                                                                                                                                                                                                                                                                                                                                                                                                                                                                                                                                                                                                                                                                                                                                                                                                                                                                                                                                                                                                                                                                                                                                                                                                                                                                                                                                                                                                                                                                                                                                                                                                                                                                                                                                                                                                                                                                                                                                                                                                                                                                                                                                                                                                                                                                                                                                                                                                                                                                                                                                                                                                                                                                                                                                                                                                                                                                                                                                                                                                                                                                                                                                                                                                                                                                                                                                                                                                                                                                                                                                                                                                                                                                                                                                                                                                                                                                                                                                                                                                                                                                                                                                                                                                                                                                                                                                                                                                                                                                                                                                                                                                                                                                                                                                                                                                                                                                                                                                                                                                                                                                                                                                                                                                                                                                                                                                                                                                                                                                                                                                                                                                                                                                                                                                                                                                                                                                                                                                                                                                                                                                                                                                                                                                                                                                                                                                                                                                                                                                                                                                                                                                                                                                                                                                                                                                                                                                                                                                                                                                                                                                                                                                                                                                                                                                                                                                                                                                                                                                                                                                                                                                                                                                                                                                                                                                                                                                                                                                                                                                                                                                                                                                                                                                                                                                                                                                                                                                                                                                                                                                                                                                                                                                                                                                                                                                                                                                                                                                                                                                                                                                                                                                                                                                                                                                                                                                                                                                                                                                                                                                                                                                                                                                                                                                                                                                                                                                                                                                                                                                                                                                                                                                                                                                                                                                                                                                                                                                                                                                                                                                                                                                                                                                                                                                                                                                                                                                                                                                                                                                                                                                                                                                                                                                                                                                                                                                                                                                                                                                                                                                                                                                                                                                                                                                                                      | -<br>-<br>-<br>-<br>-<br>-<br>-<br>-<br>-<br>-<br>-<br>-<br>-<br>-                                                                                                                                                                                                                                                                                                                                                                                                                                                                                                                                                                                                                                                                                                                                                                                                                                                                                                                                                                                                                                                                                                                                                                                                                                                                                                                                                                                                                                                                                                                                                                                                                                                                                                                                                                                                                                                                                                                             | - PAWL, FEED - SCR, BTN SKT HD CAP (M4 X SCR, SKT HD CAP M4 X 12.0 NUT, HEX, REG M3 BUMPER, HOLD DOWN SPACER, TONKER SCR, BTN SKT HD CAP (M3 X CAM, UNIVERSAL POST-FEED CAM, UNIVERSAL POST-FEED CAM, UNIVERSAL POST-FEED APPLICATOR SUBASSEMBLY, HD PLUG,NYLON RAM SHIM SUB-ASSY WASHER, RAM (.115) SCR, BTN SKT HD CAP (M8 X BALL, STEEL SPRING, COMPRESSION DISC, ADJUST, INSULATION C WIRE DISC, ASSEMBLY SPRING, COMPRESSION POST, RAM SUPPORT, TERMINAL SCR, BTN SKT HD CAP (M4 X                                                                                                                                                                                                                                                                                                                                                                                                                               | 10.0)<br>1<br>25.0)<br>RIMP                                                                                                                                                                                                                                                                                                                                                                                        | 588<br>577<br>566<br>554<br>533<br>522<br>51<br>500<br>498<br>488<br>477<br>466<br>477<br>466<br>477<br>466<br>477<br>400<br>477<br>400<br>477<br>400<br>300<br>300<br>300<br>300<br>300<br>300<br>300<br>300<br>300                                                                                                                                                                                                                   |                                                                                                                                                                                                                                                                                                                                                                                                                                                                                                                                                                                                                                                                                                                                                                                                                 |                                                                                                                                                                                                                                                                                                                                                                                                                                                                                                                                                                                                                                                                                                                                                                                                                 |                                                                                                                           |                                                                                                                                                                                                                                                                                                                                                                                                                                        |                                                                                                                                                                                                                                                                                                                                                                                                                                                                                                                                                                                                                                                                                                                                                                                                               |                                                                                                                                                                                                                                                                                                                                                                                                                                                                                                                                                                                                                                                                                                                                                                                                               |                                                                                                                                                                                                                                                                                                                                                                             |                                                       |                                                                                                                                                                                                                                                                                                                            |                                                                                                                                                                                                                                                                                                                                                                                                                                                                                                                                                                                                                                                                                                                                                                                                               |                                                                                                                                                                                                                                                                                                                                                                                                                                                                                                                                                                                                                                                                                                                                                                                                               |                                                                                                                                                                                                                                                                                                                                                                             |                                                       |                                                                                                                                                                                                                                                                                                                            |                                                                                                                                                                                                                                                                                                                                                                                                                                                                                                                                                                                                                                                                                                                                                                                                               |                                                                                                                                                                                                                                                                                                                                                                                                                                                                                                                                                                                                                                                                                                                                                                                                               |                                                                                                                                                                                                                                                                                                                                                                             |                                                       |                                                                                                                                                                                                                                                                                                                            |                                                                                                                                                                                                                                                                                                                                                                                                                                                                                                                                                                                                                                                                                                                                                                                                               |                                                                                                                                                                                                                                                                                                                                                                                                                                                                                                                                                                                                                                                                                                                                                                                                               |                                                                                                                                                                                                                                                                                                                                                                             |                                                       |                                                                                                                                                                                                                                                                                                                            |                                                                                                                                                                                                                                                                                                                                                                                                                                                                                                                                                                                                                                                                                                                                                                                                               |                                                                                                                                                                                                                                                                                                                                                                                                                                                                                                                                                                                                                                                                                                                                                                                                               |                                                                                                                                                                                                                                                                                                                                                                             |                                                       |                                                       |                                                                                                                                                    |                                                                                                                                                                                                                                                                                                                                                                             |                                                                                                                                                                                                                                                                                                                                                                             |                                                       |                                                                                                                                                                      |                                                                                                                                                                      |                                                                                                                                                                                                                                                                                                                                                                                                                                                                                                                                                                                                                                                                                                                                                                                                                                                                                                                                                                                                                                                                                                                                                                                                                                                                                                                                                                                                                                                                                                                                                                                                                                                                                                                                                                                                                                                                                                                                                                                                |                                                                                                                                                                                                                                                                                                                                                                                                                                                                                                                                                                                                                                                                                                                                                                                                                                                                                                                                                                                                                                                                                                                                                                                                                                                                                                                                                                                                                                                                                                                                                                                                                                                                                                                                                                                                                                                                                                                                                                                                |                                                                                                                                                                                                                                                                                                                                                                                                                                                                                                                                                                                                                                           |                                                                                                                                                                                                                                                                                                                                                                                             |                                                                                                                                                                                                                                                                                                                                                                                             |                                                                                                                                                                                                                                                                                                                                                                                                                                                                                                                                                                                                                                                                                                                                                                                                                                                                                                                                                                                                                                                                                                                                                                                                                                                                                                                                                                                                                                                                                                                                                                                                                                                                                                                                                                                                                                                                                                                                                                                                |                                                                                                                                                                                                                                                                                                                                                                                                                                                                                                                                                                                                                                                                                                                                                                                                                                                                                                                                                                                                                                                                                                                                                                                                                                                                                                                                                                                                                                                                                                                                                                                                                                                                                                                                                                                                                                                                                                                                                                                                |                                                                                                                                                                                                                                                                                                                                                                                                                                                                                                                                                                                                                                           |                                                                                                    |                                                                                                    |                                                                                                                                                                                                                                                                                                                                                                                                                                                                                                                                                                                                                                                                                                                                                                                                                                                                                                                                                                                                                                                                                                                                                                                                                                                                                                                                                                                                                                                                                                                                                                                                                                                                                                                                                                                                                                                                                                                                                                                                |                                                                                                                                                                                                                                                                                                                                                                                                                                                                                                                                                                                                                                                                                                                                                                                                                                                                                                                                                                                                                                                                                                                                                                                                                                                                                                                                                                                                                                                                                                                                                                                                                                                                                                                                                                                                                                                                                                                                                                                                |                                                                                                                                                                                                                                                                                                                                                                                                                                                                                                                                                                                                                                           |                                                                                                                                                                                                                             |                                                                                                                                                                                                                             |                                                                                                                                                                                                                                                                                                                                                                                                                                                              |                                                                                                                                                                                                                                                                                                                                                                                                                                                                                                                                                                                                                                                                                                                                                                                                                                                                                                                       |                                                                                                                                                                                                                                                                                                                                                                                                                                                                                                                                                                                                                                                                                                                                                                                                                                                                                                                       |                                                                                                                              |                                                                                                                                                                                                                                                                                   |                                                                                                                                                                                                                                                                                                                                                                 |                                                                                                                                                                                                                                                                                                                                                                                                                                                                                                                                                                                                                                                                                                                          |                                                                                                                                                                                                                                                                                                                                                                                                                                                                                                                                                                                                                                                                                                                          |                                                                                 |                                                                                                                                                                                                                                                                                                                                                                                                                                                                                                                                                                                                         |                                                                                                                                                                                                                                                                                                                                                                                                                                                                                                                                                                                                         |                                                                                                                                                                                                                                                                                                                                                                                                                                                                                                                                                                                                                                      |                                                                                                                                                                                                                                                                                                                                                                                                                                                                                                                                                                                                                                      |                                                                                                                                                                       |                                                                                                                                                                       |                                                                                                                                                                                                                                                                                                                                                                                |                                                                                                                                                                                                                                                                                                                                                                                                                                                                                                                                                                                                                                                 |                                                                                                                                                                                                                                                                                                                                                                                                                                                                                                                                                                                                                                                 |                                                                                                                                                       |                                                                                                                                                                                                                                                                                                                                                               |                                                                                                                                                                                                                                                                                                                                                                                                                                            |                                                                                                                                                                                                                                                                                                                                                                                                                                                                                                                                                                                                                                   |                                                                                                                                                                                                                                                                                                                                                                                                                                                                                                                                                                                                                                   |                                                                                                                                                                                                                                                                 |                                                                                                                                                                                                                                                                 |                                                                    |                                                                                                                                                                                                                                                                                                                                                                                                                                                                                         |                                                                                                                                                                                                                                                                                                                                                                                                                                                                                         |                                                                                                                                                                                                                      |                                                                                                                                                                                                                                                                                                                                                                                                                                                                                                                                                                                                         |                                                                                                                                                                                                                                                                                                                                                                                                                                                                                                                                                                                                         |                                                                                                                                                                                                                                                                                                                                                                                                                                                                                                                                                |                                                                                                                                                                                                                                                                                                                                                                                                                                                                                                                                                |                                                                                                                                                                                                             |                                                                                                                                                                                                                                                                                                                                                                                                                                                                                                                                                                                                         |                                                                                                                                                                                                                                                                                                                                                                                                                                                                                                                                                                                                         |                                                                                                                                                                                                                                                                                                                                                                                                                                                                                                                                                |                                                                                                                                                                                                                                                                                                                                                                                                                                                                                                                                                |                                                                                                                                                                                                                              |                                                                                                                                                                                                                              |                                                                                                                                                                                                                                                                                                                                                          |                                                                                                                                                                                                                                                                                                                                                                                                                                                                                                                                                |                                                                                                                                                                                                                                                                                                                                                                                                                                                                                                                                                |                                                                                                                                                                                                                                                                  |                                                                                                                                                                                                                                                                  |                                                                                                                                                                                                                                                 |                                                                                                                                                                                                                                                                                                                                                                                                                                                                                  |                                                                                                                                                                                                                                                                                                                                                                                                                                                                                  |                                                                                                                                    |                                                                                                                                                                                                                                                                                                                                                                                                                                                                                                                                                                                                                                                                                                                                                                                                               |                                                                                                                                                                                                                                                                                                                                                                                                                                                                                                                                                                                                                                                                                                                                                                                                               |                                                                                                                                                                                                                                                                                                                                                                                                                                                                                  |                                                                                                                                                                                                                                                                                                                                                                                                                                                                                  |                                                                                                                                   |                                                                                                                                                                                                                                                                                                                                                                                                                                                                                                                                                                                                                                                                                                                                                                                                               |                                                                                                                                                                                                                                                                                                                                                                                                                                                                                                                                                                                                                                                                                                                                                                                                               |                                                                                                                                                                                                                                                                                                                                                                                                                                 |                                                                                                                                                                                                                                                                                                                                                                                                                                 |                                                                                                                                  |                                                                                                                                  |                                                                                                                                                                                                               |                                                                                                                                                                                                                                                                                                                                                                                                            |                                                                                                                                                                                                                                                                                                                                                                                                            |                                                                                                          |                                                                                                          |                                                                                                                                                                                                                                                           |                                                                                                                                                                                                                                                                                                                                                                                          |                                                                                                                                                                                                                                                                                                                                                                                          |                                                                                                          |                                                                                                                                                                                                                                                                                                                                                                                                                                                                                                                                                                                                                                                                                                                                                                   |                                                                                                                                                                                                                                                                                                                                                                                                                                                                                                                                                                                                                                                                                                                                                                   |                                                                                                                                                                                                                                                                                                                                                             |                                                                                                                                                                                                                                                                                                                                                             |                                                                                                    |                                                                                                    |                                                                                                                                                               |                                                                                                                                                                                                                                                                                                      |                                                                                                                                                                                                                                                                                                      |                                                                                        |                                                                                        |                                                                                                                                                 |                                                                                                                                                                                                                                                                        |                                                                                                                                                                                                                                                                        |                                                                            |                                                                            |                                                                                                                                     |                                                                                                                                                                                                                                                          |                                                                                                                                                                                                                                                          |                                                                      |                                                                      |                                                                                                                        |                                                                                                                                                                                                                                                   |                                                                                                                                                                                                                                                   |                                                                      |                                                                      |                                                                                                |                                                                                                                                                                                                            |                                                                                                                                                                                                            |                                                           |                                                           |                                                                                   |                                                                                                                                                                               |                                                                                                                                                                               |                                                    |                                                    |                                                                        |                                                                                                                                                                |                                                                                                                                                                |                                        |                                        |                                                           |                                                                                                                                         |                                                                                                                                         |                                        |                                        |                                  |                                                                                    |                                                                                    |                      |                      |                       |                                                             |                                                             |                |                |           |                                                |                                                |              |              |  |                           |                           |       |    |  |                    |                    |  |   |         |                      |                      |    |    |           |                           |                           |    |    |           |                                             |                                             |    |    |            |                 |                 |    |    |           |                     |                     |    |    |          |                     |                     |    |      |                       |                                      |                                      |    |    |          |                           |                           |       |    |          |          |          |    |    |           |                           |                           |    |    |                     |                                       |                                       |    |    |   |   |  |    |    |          |                     |                     |       |       |   |   |   |    |    |   |   |   |    |    |   |   |   |    |    |           |                     |                     |    |    |          |             |             |  |      |      |  |  |                   |                   |  |                    |                    |   |   |   |   |   |   |   |   |   |   |   |   |  |                  |                  |   |   |  |  |  |   |   |  |                 |                 |   |   |                    |                       |                       |   |   |  |             |             |             |             |  |  |     |       |       |   |                |                |  |      |                                  |                                  |                     |       |       |       |   |   |  |            |            |                           |                           |          |                          |                          |  |  |   |   |  |  |  |  |  |
| I         -           4         -           2         -           1         -           1         -           1         -           1         -           1         -           1         -           1         -           1         -           1         -           1         -           1         -           1         -           1         -           1         -           1         -           1         -           1         -           1         -           1         -           1         -           1         -           1         -           1         -           1         -                                                                                                                                                                                                                                                                                                                                                                                                                                                                                                                                                                                                                                                                                                                                                                                                                                                                                                                                                                                                                                                                                                                                                                                                                                                                                                                                                                                                                                                                                                                                                                                                                                                                                                                                                                                                                                                                                                                                                                                                                                                                                                                                                                                                                                                                                                                                                                                                                                                                                                                                                                                                                                                                                                                                                                                                                                                                                                                                                                                                                                                                                                                                                                                                                                                                                                                                                                                                                                                                                                                                                                                                                                                                                                                                                                                                                                                                                                                                                                                                                                                                                                                                                                                                                                                                                                                                                                                                                                                                                                                                                                                                                                                                                                                                                                                                                                                                                                                                                                                                                                                                                                                                                                                                                                                                                                                                                                                                                                                                                                                                                                                                                                                                                                                                                                                                                                                                                                                                                                                                                                                                                                                                                                                                                                                                                                                                                                                                                                                                                                                                                                                                                                                                                                                                                                                                                                                                                                                                                                                                                                                                                                                                                                                                                                                                                                                                                                                                                                                                                                                                                                                                                                                                                                                                                                                                                                                                                                                                                                                                                                                                                                                                                                                                                                                                                                                                                                                                                                                                                                                                                                                                                                                                                                                                                                                                                                                                                                                                                                                                                                                                                                                                                                                                                                                                                                                                                                                                                                                                                                                                                                                                                                                                                                                                                                                                                                                                                                                                                                                                                                                                                                                                                                                                                                                                                                                                                                                                                                                                                                                                                                                                                                                                                                                                                                                                                                                                                                                                                                                                                                                                                                                                                                                                                                                                                                                                                                                                                                                                                                                                                                                                                                                                                                                                                                                                                                                                                                                                                                                                                                                                                                                                                                                                                                                                                                                                                                                                                                                                                                                                                                                                                                                                                                                                                                                                                                                                                                                                                                                                                                                                                                                                                                                                                                                                                                                                                                                                                                                                                                                                                                                                                                                                                                                                                                                                                                                                                                                                                                                                                                                                                                                                                                                                                                                                                                                                                                                                                                                                                                                                                                                                                                                                                                                                                                                                                                                                                                                                                                                                                                                                                                                                                                                                                                                                                                                                                                                                                                                                                                                                                                                                                                                                                                                                                                                                                                                                                                                                                                                                                                                                                                                                                                                                                                                                                                                                                                                                                                                                                                                                                                                                                                                                                                                                                                                                                                                                                                                                                                                                                                                                                                                                                                                                                                                                                                                                                                                                                                                                                                                                                                                                                                                                                                                                                                                                                                                                                                                                                                                                                                                                                                                                                                                                                                                                                                                                                                                                                                                                                                                                                                                                                                                                                                                                                                                                                                                                                                                                                                                                                                                                                                                                                                                                                                                                                                                                                                                                                                                                                                                                                                                                                                                                                                                                                                                                                                                                                                                                                                                                                                                                                                                                                                                                                                                                                                                                                                                                                                                                                                                                                                                                                                                                                                                                                                                                                                                                                                                                                                                                                                                                                                                                                                                                                                                                                                                                                                                                                                                                                                                                                                                                                                                                                                                                                                                                                                                                                                                                                                                                                                                                                                                                                                                                                                                                                                                                                                                                                                                                                                                                                                                                                                                                                                                                                                                                                                                                                                                                                                                                                                                                                                                                                                                                                                                                                                                                                                                                                                                                                                                                                                                                                                                                                                                                                                                                                                                                                                                                                                                                                                                                                                                                                                                                                                                                                                                                                                                                                                                                                                                                                                                                                                                                                                                                                                                                                                                                                                                                                                                                                                                                                                                                                                                                                                                                                                                                                                                                                                                                                                                                                                                                                                                                                                                                                                                                                                                                                                                                                                                                                                                                                                                                                                                                                                                                                                                                                                                                                                                                                                                                                                                                                                                                                                                                                                                                                                                                                                                                                                                                                                                                                                                                                                                                                                                                                                                                                                                                                                                                                                                                                                                                                                                                                                                                                                                                                                                                                                                                                                                                                                                                                                                                                                                                                                                                                                                                                                                                                                                                                                                                                                                                                                                                                                                                                                                                                                                                                                                                                                                                                                                                                                                                                                                                                                                                                                                                                                                                                                                                                                                                                                                                                                                                                                                                                                                                                                                                                                                                                                                                                                                                                                                                                                                                                                                                                                                                                                                                                                                                                                                                                                                                                                                                                                                                                                                                                                                                                                                                                                                                                                                                                                                                                                                                                                                                                                                                                                                                                                                                                                                                                                                                                                                                                                                                                                                                                                                                                                                                                                                                                                                                                                                                                                                                                                                                                                                                                                                                                                                                                                                                                                                                                                                                                                                                                                                                                                                                                                                                                                                                                                                                                                                                                                                                                                                                                                                                                                                                                                                                                                                                                                                                                                                                                                                                                                                                                                                                                                                                                                                                                                                                                                                                                                                                                                                                                                                                                                                                                                                                                                                                                                                                                                                                                                                                                                                                                                                                                                                                                                                                                                                                                                                                                                                                                                                                                                                                                                                                                                                                                                                                                                                                                                                                                                                                                                                                                                                                                                                                                                                                                                                                                                                                                                                                                                                                                                                                                                                                                                                                                                                                                                                                                                                                                                                                                                                                                                                                                                                                                                                                                                                                                                                                                                                                                                                                                                                                                                                                                                                                                                                                                                                                                                                                                                                                                                                                                                                                                                                                                                                                                                                                                                                                                                                                                                                                                                                                                                                                                                                                                                                                                                                                                                                                                                                                                                                                                                                                                                                                                                                                                                                                                                                                                                                                                                                                                                                                                                                                                                                                                                                                                                                                                                                                                                                                                                                                                                                                                                                                                                                                                                                                                                                                                                                                                                                                                                                                                                                                                                                                                                                                                                                                                                                                                                                                                                                                                                                                                                                                                                                                                                                                                                                                                                                                                                                                                                                                                                                                                                                                                                                                                                                                                                                                                                                                                                                                                                                                                                                                                                                                                                                                                                                                                                                                                                                                                                                                                                                                                                                                                                                                                                                                                                                                                                                                                                                                                                                                                                                                                                                                                                                                                                                                                                                                                                                                                                                                                                                                                                                                                                                                                                                                                                                                                                                                                                                                                                                                                                                                                                                                                                                                                                                                                                                                                                                                                                                                                                                                                                                                                                                                                                                                                                                                                                                                                                                                                                                                                                                                                                                                                                                                                                                                                                                                                                                                                                                                                                                                                                                                                                                                                                                                                                                                                                                                                                                                                                                                                                                                                                                                                                                                                                                                                                                                                                                                                                                                                                                                                                                                                                                                                                                                                                                                                                                                                                                                                                                                                                                                                                                                                                                                                                                                                                                                                                                                                                                                                                                                                                                                                                                                                                                                                                                                                                                                                                                                                                                                                                                                                                                                                                                                                                                                                                                                                                                                                                                                                                                                                                                                                                                                                                                                                                                                                                                                                                                                                                                                                                                                                                                                                                                                                                                                                                                                                                                                                                                                                                                                                                                                                                                                                                                                                                                                                                                                                                                                                                                                                                                                                                                                                                                                                                                                                                                                                                                                                                                                                                                                                                                                                                                                                                                                                                                                                                                                                                                                                                                                                                                                                                                                                                                                                                                                                                                                                                                                                                                                                                                                                                                                                                                                                                                                                                                                                                                                                                                                                                                                                                                                                                                                                                                                                                                                                                                                                                                                                                                                                                                                                                                                                                                                                                                                                                                                                                              | $\begin{array}{c} -\\ 18024 - 8\\ 1 - 18023 - 2\\ 18030 - 1\\ 811242 - 5\\ 690753 - 2\\ 18024 - 3\\ 1338675 - 1\\ 1338675 - 1\\ 1338675 - 1\\ 1320999 - 3\\ 690191 - 1\\ 1338660 - 1\\ 690125 - 1\\ 690125 - 1\\ 690124 - 1\\ 2 - 18024 - 6\\ 23241 - 1\\ 2 - 22278 - 7\\ 1320922 - 1\\ 354777 - 1\\ 22480 - 5\\ 690212 - 1\\ 1320934 - 6\\ \end{array}$                                                                                                                                                                                                                                                                                                                                                                                                                                                                                                                                                                                                                                                                                                                                                                                                                                                                                                                                                                                                                                                                                                                                                                                                                                                                                                                                                                                                                                                                                                                                                                                                                                       | -<br>SCR, BTN SKT HD CAP (M4 X<br>SCR, SKT HD CAP M4 X 12.0<br>NUT, HEX, REG M3<br>BUMPER, HOLD DOWN<br>SPACER, TONKER<br>SCR, BTN SKT HD CAP (M3 X<br>CAM, UNIVERSAL PRE FEED<br>CAM, UNIVERSAL PRE FEED<br>CAM, UNIVERSAL POST-FEED<br>APPLICATOR SUBASSEMBLY, HD<br>PLUG, NYLON<br>RAM<br>SHIM SUB-ASSY<br>WASHER, RAM (.115)<br>SCR, BTN SKT HD CAP (M8 X<br>BALL, STEEL<br>SPRING, COMPRESSION<br>DISC, ADJUST, INSULATION C<br>WIRE DISC, ASSEMBLY<br>SPRING, COMPRESSION<br>POST, RAM<br>SUPPORT, TERMINAL<br>SCR, BTN SKT HD CAP (M4 X                                                                                                                                                                                                                                                                                                                                                                        | 10.0)<br>1<br>25.0)<br>RIMP                                                                                                                                                                                                                                                                                                                                                                                        | $\begin{array}{c} 577\\ 566\\ 5554\\ 543\\ 522\\ 511\\ 500\\ 49\\ 488\\ 522\\ 511\\ 500\\ 49\\ 49\\ 49\\ 49\\ 49\\ 49\\ 49\\ 49\\ 40\\ 40\\ 39\\ 38\\ 37\\ 36\\ 33\\ 33\\ 33\\ 33\\ 33\\ 33\\ 33\\ 33\\ 33$                                                                                                                                                                                                                            |                                                                                                                                                                                                                                                                                                                                                                                                                                                                                                                                                                                                                                                                                                                                                                                                                 |                                                                                                                                                                                                                                                                                                                                                                                                                                                                                                                                                                                                                                                                                                                                                                                                                 |                                                                                                                           |                                                                                                                                                                                                                                                                                                                                                                                                                                        |                                                                                                                                                                                                                                                                                                                                                                                                                                                                                                                                                                                                                                                                                                                                                                                                               |                                                                                                                                                                                                                                                                                                                                                                                                                                                                                                                                                                                                                                                                                                                                                                                                               |                                                                                                                                                                                                                                                                                                                                                                             |                                                       |                                                                                                                                                                                                                                                                                                                            |                                                                                                                                                                                                                                                                                                                                                                                                                                                                                                                                                                                                                                                                                                                                                                                                               |                                                                                                                                                                                                                                                                                                                                                                                                                                                                                                                                                                                                                                                                                                                                                                                                               |                                                                                                                                                                                                                                                                                                                                                                             |                                                       |                                                                                                                                                                                                                                                                                                                            |                                                                                                                                                                                                                                                                                                                                                                                                                                                                                                                                                                                                                                                                                                                                                                                                               |                                                                                                                                                                                                                                                                                                                                                                                                                                                                                                                                                                                                                                                                                                                                                                                                               |                                                                                                                                                                                                                                                                                                                                                                             |                                                       |                                                                                                                                                                                                                                                                                                                            |                                                                                                                                                                                                                                                                                                                                                                                                                                                                                                                                                                                                                                                                                                                                                                                                               |                                                                                                                                                                                                                                                                                                                                                                                                                                                                                                                                                                                                                                                                                                                                                                                                               |                                                                                                                                                                                                                                                                                                                                                                             |                                                       |                                                                                                                                                                                                                                                                                                                            |                                                                                                                                                                                                                                                                                                                                                                                                                                                                                                                                                                                                                                                                                                                                                                                                               |                                                                                                                                                                                                                                                                                                                                                                                                                                                                                                                                                                                                                                                                                                                                                                                                               |                                                                                                                                                                                                                                                                                                                                                                             |                                                       |                                                       |                                                                                                                                                    |                                                                                                                                                                                                                                                                                                                                                                             |                                                                                                                                                                                                                                                                                                                                                                             |                                                       |                                                                                                                                                                      |                                                                                                                                                                      |                                                                                                                                                                                                                                                                                                                                                                                                                                                                                                                                                                                                                                                                                                                                                                                                                                                                                                                                                                                                                                                                                                                                                                                                                                                                                                                                                                                                                                                                                                                                                                                                                                                                                                                                                                                                                                                                                                                                                                                                |                                                                                                                                                                                                                                                                                                                                                                                                                                                                                                                                                                                                                                                                                                                                                                                                                                                                                                                                                                                                                                                                                                                                                                                                                                                                                                                                                                                                                                                                                                                                                                                                                                                                                                                                                                                                                                                                                                                                                                                                |                                                                                                                                                                                                                                                                                                                                                                                                                                                                                                                                                                                                                                           |                                                                                                                                                                                                                                                                                                                                                                                             |                                                                                                                                                                                                                                                                                                                                                                                             |                                                                                                                                                                                                                                                                                                                                                                                                                                                                                                                                                                                                                                                                                                                                                                                                                                                                                                                                                                                                                                                                                                                                                                                                                                                                                                                                                                                                                                                                                                                                                                                                                                                                                                                                                                                                                                                                                                                                                                                                |                                                                                                                                                                                                                                                                                                                                                                                                                                                                                                                                                                                                                                                                                                                                                                                                                                                                                                                                                                                                                                                                                                                                                                                                                                                                                                                                                                                                                                                                                                                                                                                                                                                                                                                                                                                                                                                                                                                                                                                                |                                                                                                                                                                                                                                                                                                                                                                                                                                                                                                                                                                                                                                           |                                                                                                    |                                                                                                    |                                                                                                                                                                                                                                                                                                                                                                                                                                                                                                                                                                                                                                                                                                                                                                                                                                                                                                                                                                                                                                                                                                                                                                                                                                                                                                                                                                                                                                                                                                                                                                                                                                                                                                                                                                                                                                                                                                                                                                                                |                                                                                                                                                                                                                                                                                                                                                                                                                                                                                                                                                                                                                                                                                                                                                                                                                                                                                                                                                                                                                                                                                                                                                                                                                                                                                                                                                                                                                                                                                                                                                                                                                                                                                                                                                                                                                                                                                                                                                                                                |                                                                                                                                                                                                                                                                                                                                                                                                                                                                                                                                                                                                                                           |                                                                                                                                                                                                                             |                                                                                                                                                                                                                             |                                                                                                                                                                                                                                                                                                                                                                                                                                                              |                                                                                                                                                                                                                                                                                                                                                                                                                                                                                                                                                                                                                                                                                                                                                                                                                                                                                                                       |                                                                                                                                                                                                                                                                                                                                                                                                                                                                                                                                                                                                                                                                                                                                                                                                                                                                                                                       |                                                                                                                              |                                                                                                                                                                                                                                                                                   |                                                                                                                                                                                                                                                                                                                                                                 |                                                                                                                                                                                                                                                                                                                                                                                                                                                                                                                                                                                                                                                                                                                          |                                                                                                                                                                                                                                                                                                                                                                                                                                                                                                                                                                                                                                                                                                                          |                                                                                 |                                                                                                                                                                                                                                                                                                                                                                                                                                                                                                                                                                                                         |                                                                                                                                                                                                                                                                                                                                                                                                                                                                                                                                                                                                         |                                                                                                                                                                                                                                                                                                                                                                                                                                                                                                                                                                                                                                      |                                                                                                                                                                                                                                                                                                                                                                                                                                                                                                                                                                                                                                      |                                                                                                                                                                       |                                                                                                                                                                       |                                                                                                                                                                                                                                                                                                                                                                                |                                                                                                                                                                                                                                                                                                                                                                                                                                                                                                                                                                                                                                                 |                                                                                                                                                                                                                                                                                                                                                                                                                                                                                                                                                                                                                                                 |                                                                                                                                                       |                                                                                                                                                                                                                                                                                                                                                               |                                                                                                                                                                                                                                                                                                                                                                                                                                            |                                                                                                                                                                                                                                                                                                                                                                                                                                                                                                                                                                                                                                   |                                                                                                                                                                                                                                                                                                                                                                                                                                                                                                                                                                                                                                   |                                                                                                                                                                                                                                                                 |                                                                                                                                                                                                                                                                 |                                                                    |                                                                                                                                                                                                                                                                                                                                                                                                                                                                                         |                                                                                                                                                                                                                                                                                                                                                                                                                                                                                         |                                                                                                                                                                                                                      |                                                                                                                                                                                                                                                                                                                                                                                                                                                                                                                                                                                                         |                                                                                                                                                                                                                                                                                                                                                                                                                                                                                                                                                                                                         |                                                                                                                                                                                                                                                                                                                                                                                                                                                                                                                                                |                                                                                                                                                                                                                                                                                                                                                                                                                                                                                                                                                |                                                                                                                                                                                                             |                                                                                                                                                                                                                                                                                                                                                                                                                                                                                                                                                                                                         |                                                                                                                                                                                                                                                                                                                                                                                                                                                                                                                                                                                                         |                                                                                                                                                                                                                                                                                                                                                                                                                                                                                                                                                |                                                                                                                                                                                                                                                                                                                                                                                                                                                                                                                                                |                                                                                                                                                                                                                              |                                                                                                                                                                                                                              |                                                                                                                                                                                                                                                                                                                                                          |                                                                                                                                                                                                                                                                                                                                                                                                                                                                                                                                                |                                                                                                                                                                                                                                                                                                                                                                                                                                                                                                                                                |                                                                                                                                                                                                                                                                  |                                                                                                                                                                                                                                                                  |                                                                                                                                                                                                                                                 |                                                                                                                                                                                                                                                                                                                                                                                                                                                                                  |                                                                                                                                                                                                                                                                                                                                                                                                                                                                                  |                                                                                                                                    |                                                                                                                                                                                                                                                                                                                                                                                                                                                                                                                                                                                                                                                                                                                                                                                                               |                                                                                                                                                                                                                                                                                                                                                                                                                                                                                                                                                                                                                                                                                                                                                                                                               |                                                                                                                                                                                                                                                                                                                                                                                                                                                                                  |                                                                                                                                                                                                                                                                                                                                                                                                                                                                                  |                                                                                                                                   |                                                                                                                                                                                                                                                                                                                                                                                                                                                                                                                                                                                                                                                                                                                                                                                                               |                                                                                                                                                                                                                                                                                                                                                                                                                                                                                                                                                                                                                                                                                                                                                                                                               |                                                                                                                                                                                                                                                                                                                                                                                                                                 |                                                                                                                                                                                                                                                                                                                                                                                                                                 |                                                                                                                                  |                                                                                                                                  |                                                                                                                                                                                                               |                                                                                                                                                                                                                                                                                                                                                                                                            |                                                                                                                                                                                                                                                                                                                                                                                                            |                                                                                                          |                                                                                                          |                                                                                                                                                                                                                                                           |                                                                                                                                                                                                                                                                                                                                                                                          |                                                                                                                                                                                                                                                                                                                                                                                          |                                                                                                          |                                                                                                                                                                                                                                                                                                                                                                                                                                                                                                                                                                                                                                                                                                                                                                   |                                                                                                                                                                                                                                                                                                                                                                                                                                                                                                                                                                                                                                                                                                                                                                   |                                                                                                                                                                                                                                                                                                                                                             |                                                                                                                                                                                                                                                                                                                                                             |                                                                                                    |                                                                                                    |                                                                                                                                                               |                                                                                                                                                                                                                                                                                                      |                                                                                                                                                                                                                                                                                                      |                                                                                        |                                                                                        |                                                                                                                                                 |                                                                                                                                                                                                                                                                        |                                                                                                                                                                                                                                                                        |                                                                            |                                                                            |                                                                                                                                     |                                                                                                                                                                                                                                                          |                                                                                                                                                                                                                                                          |                                                                      |                                                                      |                                                                                                                        |                                                                                                                                                                                                                                                   |                                                                                                                                                                                                                                                   |                                                                      |                                                                      |                                                                                                |                                                                                                                                                                                                            |                                                                                                                                                                                                            |                                                           |                                                           |                                                                                   |                                                                                                                                                                               |                                                                                                                                                                               |                                                    |                                                    |                                                                        |                                                                                                                                                                |                                                                                                                                                                |                                        |                                        |                                                           |                                                                                                                                         |                                                                                                                                         |                                        |                                        |                                  |                                                                                    |                                                                                    |                      |                      |                       |                                                             |                                                             |                |                |           |                                                |                                                |              |              |  |                           |                           |       |    |  |                    |                    |  |   |         |                      |                      |    |    |           |                           |                           |    |    |           |                                             |                                             |    |    |            |                 |                 |    |    |           |                     |                     |    |    |          |                     |                     |    |      |                       |                                      |                                      |    |    |          |                           |                           |       |    |          |          |          |    |    |           |                           |                           |    |    |                     |                                       |                                       |    |    |   |   |  |    |    |          |                     |                     |       |       |   |   |   |    |    |   |   |   |    |    |   |   |   |    |    |           |                     |                     |    |    |          |             |             |  |      |      |  |  |                   |                   |  |                    |                    |   |   |   |   |   |   |   |   |   |   |   |   |  |                  |                  |   |   |  |  |  |   |   |  |                 |                 |   |   |                    |                       |                       |   |   |  |             |             |             |             |  |  |     |       |       |   |                |                |  |      |                                  |                                  |                     |       |       |       |   |   |  |            |            |                           |                           |          |                          |                          |  |  |   |   |  |  |  |  |  |
| I         -           4         -           2         -           1         -           1         -           1         -           1         -           1         -           1         -           1         -           1         -           1         -           1         -           1         -           1         -           1         -           1         -           1         -           1         -           1         -           1         -           1         -           1         -           1         -           1         -           1         -           1         -                                                                                                                                                                                                                                                                                                                                                                                                                                                                                                                                                                                                                                                                                                                                                                                                                                                                                                                                                                                                                                                                                                                                                                                                                                                                                                                                                                                                                                                                                                                                                                                                                                                                                                                                                                                                                                                                                                                                                                                                                                                                                                                                                                                                                                                                                                                                                                                                                                                                                                                                                                                                                                                                                                                                                                                                                                                                                                                                                                                                                                                                                                                                                                                                                                                                                                                                                                                                                                                                                                                                                                                                                                                                                                                                                                                                                                                                                                                                                                                                                                                                                                                                                                                                                                                                                                                                                                                                                                                                                                                                                                                                                                                                                                                                                                                                                                                                                                                                                                                                                                                                                                                                                                                                                                                                                                                                                                                                                                                                                                                                                                                                                                                                                                                                                                                                                                                                                                                                                                                                                                                                                                                                                                                                                                                                                                                                                                                                                                                                                                                                                                                                                                                                                                                                                                                                                                                                                                                                                                                                                                                                                                                                                                                                                                                                                                                                                                                                                                                                                                                                                                                                                                                                                                                                                                                                                                                                                                                                                                                                                                                                                                                                                                                                                                                                                                                                                                                                                                                                                                                                                                                                                                                                                                                                                                                                                                                                                                                                                                                                                                                                                                                                                                                                                                                                                                                                                                                                                                                                                                                                                                                                                                                                                                                                                                                                                                                                                                                                                                                                                                                                                                                                                                                                                                                                                                                                                                                                                                                                                                                                                                                                                                                                                                                                                                                                                                                                                                                                                                                                                                                                                                                                                                                                                                                                                                                                                                                                                                                                                                                                                                                                                                                                                                                                                                                                                                                                                                                                                                                                                                                                                                                                                                                                                                                                                                                                                                                                                                                                                                                                                                                                                                                                                                                                                                                                                                                                                                                                                                                                                                                                                                                                                                                                                                                                                                                                                                                                                                                                                                                                                                                                                                                                                                                                                                                                                                                                                                                                                                                                                                                                                                                                                                                                                                                                                                                                                                                                                                                                                                                                                                                                                                                                                                                                                                                                                                                                                                                                                                                                                                                                                                                                                                                                                                                                                                                                                                                                                                                                                                                                                                                                                                                                                                                                                                                                                                                                                                                                                                                                                                                                                                                                                                                                                                                                                                                                                                                                                                                                                                                                                                                                                                                                                                                                                                                                                                                                                                                                                                                                                                                                                                                                                                                                                                                                                                                                                                                                                                                                                                                                                                                                                                                                                                                                                                                                                                                                                                                                                                                                                                                                                                                                                                                                                                                                                                                                                                                                                                                                                                                                                                                                                                                                                                                                                                                                                                                                                                                                                                                                                                                                                                                                                                                                                                                                                                                                                                                                                                                                                                                                                                                                                                                                                                                                                                                                                                                                                                                                                                                                                                                                                                                                                                                                                                                                                                                                                                                                                                                                                                                                                                                                                                                                                                                                                                                                                                                                                                                                                                                                                                                                                                                                                                                                                                                                                                                                                                                                                                                                                                                                                                                                                                                                                                                                                                                                                                                                                                                                                                                                                                                                                                                                                                                                                                                                                                                                                                                                                                                                                                                                                                                                                                                                                                                                                                                                                                                                                                                                                                                                                                                                                                                                                                                                                                                                                                                                                                                                                                                                                                                                                                                                                                                                                                                                                                                                                                                                                                                                                                                                                                                                                                                                                                                                                                                                                                                                                                                                                                                                                                                                                                                                                                                                                                                                                                                                                                                                                                                                                                                                                                                                                                                                                                                                                                                                                                                                                                                                                                                                                                                                                                                                                                                                                                                                                                                                                                                                                                                                                                                                                                                                                                                                                                                                                                                                                                                                                                                                                                                                                                                                                                                                                                                                                                                                                                                                                                                                                                                                                                                                                                                                                                                                                                                                                                                                                                                                                                                                                                                                                                                                                                                                                                                                                                                                                                                                                                                                                                                                                                                                                                                                                                                                                                                                                                                                                                                                                                                                                                                                                                                                                                                                                                                                                                                                                                                                                                                                                                                                                                                                                                                                                                                                                                                                                                                                                                                                                                                                                                                                                                                                                                                                                                                                                                                                                                                                                                                                                                                                                                                                                                                                                                                                                                                                                                                                                                                                                                                                                                                                                                                                                                                                                                                                                                                                                                                                                                                                                                                                                                                                                                                                                                                                                                                                                                                                                                                                                                                                                                                                                                                                                                                                                                                                                                                                                                                                                                                                                                                                                                                                                                                                                                                                                                                                                                                                                                                                                                                                                                                                                                                                                                                                                                                                                                                                                                                                                                                                                                                                                                                                                                                                                                                                                                                                                                                                                                                                                                                                                                                                                                                                                                                                                                                                                                                                                                                                                                                                                                                                                                                                                                                                                                                                                                                                                                                                                                                                                                                                                                                                                                                                                                                                                                                                                                                                                                                                                                                                                                                                                                                                                                                                                                                                                                                                                                                                                                                                                                                                                                                                                                                                                                                                                                                                                                                                                                                                                                                                                                                                                                                                                                                                                                                                                                                                                                                                                                                                                                                                                                                                                                                                                                                                                                                                                                                                                                                                                                                                                                                                                                                                                                                                                                                                                                                                                                                                                                                                                                                                                                                                                                                                                                                                                                                                                                                                                                                                                                                                                                                                                                                                                                                                                                                                                                                                                                                                                                                                                                                                                                                                                                                                                                                                                                                                                                                                                                                                                                                                                                                                                                                                                                                                                                                                                                                                                                                                                                                                                                                                                                                                                                                                                                                                                                                                                                                                                                                                                                                                                                                                                                                                                                                                                                                                                                                                                                                                                                                                                                                                                                                                                                                                                                                                                                                                                                                                                                                                                                                                                                                                                                                                                                                                                                                                                                                                                                                                                                                                                                                                                                                                                                                                                                                                                                                                                                                                                                                                                                                                                                                                                                                                                                                                                                                                                                                                                                                                                                                                                                                                                                                                                                                                                                                                                                                                                                                                                                                                                                                                                                                                                                                                                                                                                                                                                                                                                                                                                                                                                                                                                                                                                                                                                                                                                                                                                                                                                                                                                                                                                                                                                                                                                                                                                                                                                                                                                                                                                                                                                                                                                                                                                                                                                                                                                                                                                                                                                                                                                                                                                                                                                                                                                                                                                                                                                                                                                                                                                                                                                                                                                                                                                                                                                                                                                                                                                                                                                                                                                                                                                                                                                                                                                                                                                                                                                                                                                                                                                                                                                                                                                                                                                                                                                                                                                                                                                                                                                                                                                                                                                                                                                                                                                                                                                                                                                                                                                                                                                                                                                                                                                                                                                                                                                                                                                                                                                                                                                                                                                                                                                                                                                                                                                                                                                                                                                                                                                                                                                                                                                                                                                                                                                                                                                                                                                                                                                                                                                                                                                                                                                                                                                                                                                                                                                                                                                                                                                                                                                                                                                                                                                                                                                                                                                                                                                                                                                                                                                                                                                                                                                                                                                                                                                                                                                                                                                                                                                                                                                                                                                                                                                                                                                                                                                                                                                                                                                                                                                                                                                                                                                                                                                                                                                                                                                                                                                                                                                                                                                                                                                                                                                                                                                                                                                                                                                                                                                                                                                                                                                                                                                                                                                                                                                                                                                                                                                                                                                                                                                                                                                                                                                                                                                                                                                                                                                                                                                                              | $\begin{array}{c} -\\ 18024 - 8\\ 1 - 18023 - 2\\ 18030 - 1\\ 811242 - 5\\ 690753 - 2\\ 18024 - 3\\ 1338675 - 1\\ 1338675 - 1\\ 1338675 - 1\\ 1320999 - 3\\ 690191 - 1\\ 1338660 - 1\\ 690125 - 1\\ 690125 - 1\\ 690124 - 1\\ 2 - 18024 - 6\\ 23241 - 1\\ 2 - 22278 - 7\\ 1320922 - 1\\ 354777 - 1\\ 22480 - 5\\ 690212 - 1\\ 1320934 - 6\\ \end{array}$                                                                                                                                                                                                                                                                                                                                                                                                                                                                                                                                                                                                                                                                                                                                                                                                                                                                                                                                                                                                                                                                                                                                                                                                                                                                                                                                                                                                                                                                                                                                                                                                                                       | -<br>SCR, BTN SKT HD CAP (M4 X<br>SCR, SKT HD CAP M4 X 12.0<br>NUT, HEX, REG M3<br>BUMPER, HOLD DOWN<br>SPACER, TONKER<br>SCR, BTN SKT HD CAP (M3 X<br>CAM, UNIVERSAL PRE FEED<br>CAM, UNIVERSAL PRE FEED<br>CAM, UNIVERSAL POST-FEED<br>APPLICATOR SUBASSEMBLY, HD<br>PLUG, NYLON<br>RAM<br>SHIM SUB-ASSY<br>WASHER, RAM (.115)<br>SCR, BTN SKT HD CAP (M8 X<br>BALL, STEEL<br>SPRING, COMPRESSION<br>DISC, ADJUST, INSULATION C<br>WIRE DISC, ASSEMBLY<br>SPRING, COMPRESSION<br>POST, RAM<br>SUPPORT, TERMINAL<br>SCR, BTN SKT HD CAP (M4 X                                                                                                                                                                                                                                                                                                                                                                        | 10.0)<br>1<br>25.0)<br>RIMP                                                                                                                                                                                                                                                                                                                                                                                        | 566<br>557<br>544<br>522<br>502<br>499<br>488<br>477<br>466<br>477<br>466<br>477<br>466<br>477<br>400<br>477<br>400<br>477<br>400<br>477<br>400<br>388<br>377<br>307<br>307<br>307<br>307<br>307<br>307<br>307<br>307<br>307                                                                                                                                                                                                           |                                                                                                                                                                                                                                                                                                                                                                                                                                                                                                                                                                                                                                                                                                                                                                                                                 |                                                                                                                                                                                                                                                                                                                                                                                                                                                                                                                                                                                                                                                                                                                                                                                                                 |                                                                                                                           |                                                                                                                                                                                                                                                                                                                                                                                                                                        |                                                                                                                                                                                                                                                                                                                                                                                                                                                                                                                                                                                                                                                                                                                                                                                                               |                                                                                                                                                                                                                                                                                                                                                                                                                                                                                                                                                                                                                                                                                                                                                                                                               |                                                                                                                                                                                                                                                                                                                                                                             |                                                       |                                                                                                                                                                                                                                                                                                                            |                                                                                                                                                                                                                                                                                                                                                                                                                                                                                                                                                                                                                                                                                                                                                                                                               |                                                                                                                                                                                                                                                                                                                                                                                                                                                                                                                                                                                                                                                                                                                                                                                                               |                                                                                                                                                                                                                                                                                                                                                                             |                                                       |                                                                                                                                                                                                                                                                                                                            |                                                                                                                                                                                                                                                                                                                                                                                                                                                                                                                                                                                                                                                                                                                                                                                                               |                                                                                                                                                                                                                                                                                                                                                                                                                                                                                                                                                                                                                                                                                                                                                                                                               |                                                                                                                                                                                                                                                                                                                                                                             |                                                       |                                                                                                                                                                                                                                                                                                                            |                                                                                                                                                                                                                                                                                                                                                                                                                                                                                                                                                                                                                                                                                                                                                                                                               |                                                                                                                                                                                                                                                                                                                                                                                                                                                                                                                                                                                                                                                                                                                                                                                                               |                                                                                                                                                                                                                                                                                                                                                                             |                                                       |                                                                                                                                                                                                                                                                                                                            |                                                                                                                                                                                                                                                                                                                                                                                                                                                                                                                                                                                                                                                                                                                                                                                                               |                                                                                                                                                                                                                                                                                                                                                                                                                                                                                                                                                                                                                                                                                                                                                                                                               |                                                                                                                                                                                                                                                                                                                                                                             |                                                       |                                                       |                                                                                                                                                    |                                                                                                                                                                                                                                                                                                                                                                             |                                                                                                                                                                                                                                                                                                                                                                             |                                                       |                                                                                                                                                                      |                                                                                                                                                                      |                                                                                                                                                                                                                                                                                                                                                                                                                                                                                                                                                                                                                                                                                                                                                                                                                                                                                                                                                                                                                                                                                                                                                                                                                                                                                                                                                                                                                                                                                                                                                                                                                                                                                                                                                                                                                                                                                                                                                                                                |                                                                                                                                                                                                                                                                                                                                                                                                                                                                                                                                                                                                                                                                                                                                                                                                                                                                                                                                                                                                                                                                                                                                                                                                                                                                                                                                                                                                                                                                                                                                                                                                                                                                                                                                                                                                                                                                                                                                                                                                |                                                                                                                                                                                                                                                                                                                                                                                                                                                                                                                                                                                                                                           |                                                                                                                                                                                                                                                                                                                                                                                             |                                                                                                                                                                                                                                                                                                                                                                                             |                                                                                                                                                                                                                                                                                                                                                                                                                                                                                                                                                                                                                                                                                                                                                                                                                                                                                                                                                                                                                                                                                                                                                                                                                                                                                                                                                                                                                                                                                                                                                                                                                                                                                                                                                                                                                                                                                                                                                                                                |                                                                                                                                                                                                                                                                                                                                                                                                                                                                                                                                                                                                                                                                                                                                                                                                                                                                                                                                                                                                                                                                                                                                                                                                                                                                                                                                                                                                                                                                                                                                                                                                                                                                                                                                                                                                                                                                                                                                                                                                |                                                                                                                                                                                                                                                                                                                                                                                                                                                                                                                                                                                                                                           |                                                                                                    |                                                                                                    |                                                                                                                                                                                                                                                                                                                                                                                                                                                                                                                                                                                                                                                                                                                                                                                                                                                                                                                                                                                                                                                                                                                                                                                                                                                                                                                                                                                                                                                                                                                                                                                                                                                                                                                                                                                                                                                                                                                                                                                                |                                                                                                                                                                                                                                                                                                                                                                                                                                                                                                                                                                                                                                                                                                                                                                                                                                                                                                                                                                                                                                                                                                                                                                                                                                                                                                                                                                                                                                                                                                                                                                                                                                                                                                                                                                                                                                                                                                                                                                                                |                                                                                                                                                                                                                                                                                                                                                                                                                                                                                                                                                                                                                                           |                                                                                                                                                                                                                             |                                                                                                                                                                                                                             |                                                                                                                                                                                                                                                                                                                                                                                                                                                              |                                                                                                                                                                                                                                                                                                                                                                                                                                                                                                                                                                                                                                                                                                                                                                                                                                                                                                                       |                                                                                                                                                                                                                                                                                                                                                                                                                                                                                                                                                                                                                                                                                                                                                                                                                                                                                                                       |                                                                                                                              |                                                                                                                                                                                                                                                                                   |                                                                                                                                                                                                                                                                                                                                                                 |                                                                                                                                                                                                                                                                                                                                                                                                                                                                                                                                                                                                                                                                                                                          |                                                                                                                                                                                                                                                                                                                                                                                                                                                                                                                                                                                                                                                                                                                          |                                                                                 |                                                                                                                                                                                                                                                                                                                                                                                                                                                                                                                                                                                                         |                                                                                                                                                                                                                                                                                                                                                                                                                                                                                                                                                                                                         |                                                                                                                                                                                                                                                                                                                                                                                                                                                                                                                                                                                                                                      |                                                                                                                                                                                                                                                                                                                                                                                                                                                                                                                                                                                                                                      |                                                                                                                                                                       |                                                                                                                                                                       |                                                                                                                                                                                                                                                                                                                                                                                |                                                                                                                                                                                                                                                                                                                                                                                                                                                                                                                                                                                                                                                 |                                                                                                                                                                                                                                                                                                                                                                                                                                                                                                                                                                                                                                                 |                                                                                                                                                       |                                                                                                                                                                                                                                                                                                                                                               |                                                                                                                                                                                                                                                                                                                                                                                                                                            |                                                                                                                                                                                                                                                                                                                                                                                                                                                                                                                                                                                                                                   |                                                                                                                                                                                                                                                                                                                                                                                                                                                                                                                                                                                                                                   |                                                                                                                                                                                                                                                                 |                                                                                                                                                                                                                                                                 |                                                                    |                                                                                                                                                                                                                                                                                                                                                                                                                                                                                         |                                                                                                                                                                                                                                                                                                                                                                                                                                                                                         |                                                                                                                                                                                                                      |                                                                                                                                                                                                                                                                                                                                                                                                                                                                                                                                                                                                         |                                                                                                                                                                                                                                                                                                                                                                                                                                                                                                                                                                                                         |                                                                                                                                                                                                                                                                                                                                                                                                                                                                                                                                                |                                                                                                                                                                                                                                                                                                                                                                                                                                                                                                                                                |                                                                                                                                                                                                             |                                                                                                                                                                                                                                                                                                                                                                                                                                                                                                                                                                                                         |                                                                                                                                                                                                                                                                                                                                                                                                                                                                                                                                                                                                         |                                                                                                                                                                                                                                                                                                                                                                                                                                                                                                                                                |                                                                                                                                                                                                                                                                                                                                                                                                                                                                                                                                                |                                                                                                                                                                                                                              |                                                                                                                                                                                                                              |                                                                                                                                                                                                                                                                                                                                                          |                                                                                                                                                                                                                                                                                                                                                                                                                                                                                                                                                |                                                                                                                                                                                                                                                                                                                                                                                                                                                                                                                                                |                                                                                                                                                                                                                                                                  |                                                                                                                                                                                                                                                                  |                                                                                                                                                                                                                                                 |                                                                                                                                                                                                                                                                                                                                                                                                                                                                                  |                                                                                                                                                                                                                                                                                                                                                                                                                                                                                  |                                                                                                                                    |                                                                                                                                                                                                                                                                                                                                                                                                                                                                                                                                                                                                                                                                                                                                                                                                               |                                                                                                                                                                                                                                                                                                                                                                                                                                                                                                                                                                                                                                                                                                                                                                                                               |                                                                                                                                                                                                                                                                                                                                                                                                                                                                                  |                                                                                                                                                                                                                                                                                                                                                                                                                                                                                  |                                                                                                                                   |                                                                                                                                                                                                                                                                                                                                                                                                                                                                                                                                                                                                                                                                                                                                                                                                               |                                                                                                                                                                                                                                                                                                                                                                                                                                                                                                                                                                                                                                                                                                                                                                                                               |                                                                                                                                                                                                                                                                                                                                                                                                                                 |                                                                                                                                                                                                                                                                                                                                                                                                                                 |                                                                                                                                  |                                                                                                                                  |                                                                                                                                                                                                               |                                                                                                                                                                                                                                                                                                                                                                                                            |                                                                                                                                                                                                                                                                                                                                                                                                            |                                                                                                          |                                                                                                          |                                                                                                                                                                                                                                                           |                                                                                                                                                                                                                                                                                                                                                                                          |                                                                                                                                                                                                                                                                                                                                                                                          |                                                                                                          |                                                                                                                                                                                                                                                                                                                                                                                                                                                                                                                                                                                                                                                                                                                                                                   |                                                                                                                                                                                                                                                                                                                                                                                                                                                                                                                                                                                                                                                                                                                                                                   |                                                                                                                                                                                                                                                                                                                                                             |                                                                                                                                                                                                                                                                                                                                                             |                                                                                                    |                                                                                                    |                                                                                                                                                               |                                                                                                                                                                                                                                                                                                      |                                                                                                                                                                                                                                                                                                      |                                                                                        |                                                                                        |                                                                                                                                                 |                                                                                                                                                                                                                                                                        |                                                                                                                                                                                                                                                                        |                                                                            |                                                                            |                                                                                                                                     |                                                                                                                                                                                                                                                          |                                                                                                                                                                                                                                                          |                                                                      |                                                                      |                                                                                                                        |                                                                                                                                                                                                                                                   |                                                                                                                                                                                                                                                   |                                                                      |                                                                      |                                                                                                |                                                                                                                                                                                                            |                                                                                                                                                                                                            |                                                           |                                                           |                                                                                   |                                                                                                                                                                               |                                                                                                                                                                               |                                                    |                                                    |                                                                        |                                                                                                                                                                |                                                                                                                                                                |                                        |                                        |                                                           |                                                                                                                                         |                                                                                                                                         |                                        |                                        |                                  |                                                                                    |                                                                                    |                      |                      |                       |                                                             |                                                             |                |                |           |                                                |                                                |              |              |  |                           |                           |       |    |  |                    |                    |  |   |         |                      |                      |    |    |           |                           |                           |    |    |           |                                             |                                             |    |    |            |                 |                 |    |    |           |                     |                     |    |    |          |                     |                     |    |      |                       |                                      |                                      |    |    |          |                           |                           |       |    |          |          |          |    |    |           |                           |                           |    |    |                     |                                       |                                       |    |    |   |   |  |    |    |          |                     |                     |       |       |   |   |   |    |    |   |   |   |    |    |   |   |   |    |    |           |                     |                     |    |    |          |             |             |  |      |      |  |  |                   |                   |  |                    |                    |   |   |   |   |   |   |   |   |   |   |   |   |  |                  |                  |   |   |  |  |  |   |   |  |                 |                 |   |   |                    |                       |                       |   |   |  |             |             |             |             |  |  |     |       |       |   |                |                |  |      |                                  |                                  |                     |       |       |       |   |   |  |            |            |                           |                           |          |                          |                          |  |  |   |   |  |  |  |  |  |
| - 4<br>2<br>1<br>1<br>1<br>1<br>1<br>1<br>1<br>1<br>1<br>1<br>1<br>1<br>1                                                                                                                                                                                                                                                                                                                                                                                                                                                                                                                                                                                                                                                                                                                                                                                                                                                                                                                                                                                                                                                                                                                                                                                                                                                                                                                                                                                                                                                                                                                                                                                                                                                                                                                                                                                                                                                                                                                                                                                                                                                                                                                                                                                                                                                                                                                                                                                                                                                                                                                                                                                                                                                                                                                                                                                                                                                                                                                                                                                                                                                                                                                                                                                                                                                                                                                                                                                                                                                                                                                                                                                                                                                                                                                                                                                                                                                                                                                                                                                                                                                                                                                                                                                                                                                                                                                                                                                                                                                                                                                                                                                                                                                                                                                                                                                                                                                                                                                                                                                                                                                                                                                                                                                                                                                                                                                                                                                                                                                                                                                                                                                                                                                                                                                                                                                                                                                                                                                                                                                                                                                                                                                                                                                                                                                                                                                                                                                                                                                                                                                                                                                                                                                                                                                                                                                                                                                                                                                                                                                                                                                                                                                                                                                                                                                                                                                                                                                                                                                                                                                                                                                                                                                                                                                                                                                                                                                                                                                                                                                                                                                                                                                                                                                                                                                                                                                                                                                                                                                                                                                                                                                                                                                                                                                                                                                                                                                                                                                                                                                                                                                                                                                                                                                                                                                                                                                                                                                                                                                                                                                                                                                                                                                                                                                                                                                                                                                                                                                                                                                                                                                                                                                                                                                                                                                                                                                                                                                                                                                                                                                                                                                                                                                                                                                                                                                                                                                                                                                                                                                                                                                                                                                                                                                                                                                                                                                                                                                                                                                                                                                                                                                                                                                                                                                                                                                                                                                                                                                                                                                                                                                                                                                                                                                                                                                                                                                                                                                                                                                                                                                                                                                                                                                                                                                                                                                                                                                                                                                                                                                                                                                                                                                                                                                                                                                                                                                                                                                                                                                                                                                                                                                                                                                                                                                                                                                                                                                                                                                                                                                                                                                                                                                                                                                                                                                                                                                                                                                                                                                                                                                                                                                                                                                                                                                                                                                                                                                                                                                                                                                                                                                                                                                                                                                                                                                                                                                                                                                                                                                                                                                                                                                                                                                                                                                                                                                                                                                                                                                                                                                                                                                                                                                                                                                                                                                                                                                                                                                                                                                                                                                                                                                                                                                                                                                                                                                                                                                                                                                                                                                                                                                                                                                                                                                                                                                                                                                                                                                                                                                                                                                                                                                                                                                                                                                                                                                                                                                                                                                                                                                                                                                                                                                                                                                                                                                                                                                                                                                                                                                                                                                                                                                                                                                                                                                                                                                                                                                                                                                                                                                                                                                                                                                                                                                                                                                                                                                                                                                                                                                                                                                                                                                                                                                                                                                                                                                                                                                                                                                                                                                                                                                                                                                                                                                                                                                                                                                                                                                                                                                                                                                                                                                                                                                                                                                                                                                                                                                                                                                                                                                                                                                                                                                                                                                                                                                                                                                                                                                                                                                                                                                                                                                                                                                                                                                                                                                                                                                                                                                                                                                                                                                                                                                                                                                                                                                                                                                                                                                                                                                                                                                                                                                                                                                                                                                                                                                                                                                                                                                                                                                                                                                                                                                                                                                                                                                                                                                                                                                                                                                                                                                                                                                                                                                                                                                                                                                                                                                                                                                                                                                                                                                                                                                                                                                                                                                                                                                                                                                                                                                                                                                                                                                                                                                                                                                                                                                                                                                                                                                                                                                                                                                                                                                                                                                                                                                                                                                                                                                                                                                                                                                                                                                                                                                                                                                                                                                                                                                                                                                                                                                                                                                                                                                                                                                                                                                                                                                                                                                                                                                                                                                                                                                                                                                                                                                                                                                                                                                                                                                                                                                                                                                                                                                                                                                                                                                                                                                                                                                                                                                                                                                                                                                                                                                                                                                                                                                                                                                                                                                                                                                                                                                                                                                                                                                                                                                                                                                                                                                                                                                                                                                                                                                                                                                                                                                                                                                                                                                                                                                                                                                                                                                                                                                                                                                                                                                                                                                                                                                                                                                                                                                                                                                                                                                                                                                                                                                                                                                                                                                                                                                                                                                                                                                                                                                                                                                                                                                                                                                                                                                                                                                                                                                                                                                                                                                                                                                                                                                                                                                                                                                                                                                                                                                                                                                                                                                                                                                                                                                                                                                                                                                                                                                                                                                                                                                                                                                                                                                                                                                                                                                                                                                                                                                                                                                                                                                                                                                                                                                                                                                                                                                                                                                                                                                                                                                                                                                                                                                                                                                                                                                                                                                                                                                                                                                                                                                                                                                                                                                                                                                                                                                                                                                                                                                                                                                                                                                                                                                                                                                                                                                                                                                                                                                                                                                                                                                                                                                                                                                                                                                                                                                                                                                                                                                                                                                                                                                                                                                                                                                                                                                                                                                                                                                                                                                                                                                                                                                                                                                                                                                                                                                                                                                                                                                                                                                                                                                                                                                                                                                                                                                                                                                                                                                                                                                                                                                                                                                                                                                                                                                                                                                                                                                                                                                                                                                                                                                                                                                                                                                                                                                                                                                                                                                                                                                                                                                                                                                                                                                                                                                                                                                                                                                                                                                                                                                                                                                                                                                                                                                                                                                                                                                                                                                                                                                                                                                                                                                                                                                                                                                                                                                                                                                                                                                                                                                                                                                                                                                                                                                                                                                                                                                                                                                                                                                                                                                                                                                                                                                                                                                                                                                                                                                                                                                                                                                                                                                                                                                                                                                                                                                                                                                                                                                                                                                                                                                                                                                                                                                                                                                                                                                                                                                                                                                                                                                                                                                                                                                                                                                                                                                                                                                                                                                                                                                                                                                                                                                                                                                                                                                                                                                                                                                                                                                                                                                                                                                                                                                                                                                                                                                                                                                                                                                                                                                                                                                                                                                                                                                                                                                                                                                                                                                                                                                                                                                                                                                                                                                                                                                                                                                                                                                                                                                                                                                                                                                                                                                                                                                                                                                                                                                                                                                                                                                                                                                                                                                                                                                                                                                                                                                                                                                                                                                                                                                                                                                                                                                                                                                                                                                                                                                                                                                                                                                                                                                                                                                                                                                                                                                                                                                                                                                                                                                                                                                                                                                                                                                                                                                                                                                                                                                                                                                                                                                                                                                                                                                                                                                                                                                                                                                                                                                                                                                                                                                                                                                                                                                                                                                                                                                                                                                                                                                                                                                                                                                                                                                                                                                                                                                                                                                                                                                                                                                                                                                                                                                                                                                                                                                                                                                                                                                                                                                                                                                                                                                                                                                                                                                                                                                                                                                                                                                                                                                                                                                                                                                                                                                                                                                                                                                                                                                                                                                                                                                                                                                                                                                                                                                                                                                                                                                                                                                                                                                                                                                                                                                                                                                                                                                                                                                                                                                                                                                                                                                                                                                                                                                                                                                                                                                                                                                                                                                                                                                                                                                                                                                                                                                                                                                                                                                                                                                                                                                                                                                                                                                                                                                                                                                                                                                                                                                                                                                                                                                                                                                                                                                                                                                                                                                                                                                                                                                                                                                                                                                                                                                                                                                                                                                                                                                                                                                                                                                                                                                                                                                                                                                                                                                                                                                                                                                                                                                                                                                                                                                                                                                                                                                                                                                                                                                                                                                                                                                                                                                                                                                                                                            | $\begin{array}{c} -\\ 18024 - 8\\ 1 - 18023 - 2\\ 18030 - 1\\ 811242 - 5\\ 690753 - 2\\ 18024 - 3\\ 1338675 - 1\\ 1338675 - 1\\ 1338675 - 1\\ 1320999 - 3\\ 690191 - 1\\ 1338660 - 1\\ 690125 - 1\\ 690125 - 1\\ 690124 - 1\\ 2 - 18024 - 6\\ 23241 - 1\\ 2 - 22278 - 7\\ 1320922 - 1\\ 354777 - 1\\ 22480 - 5\\ 690212 - 1\\ 1320934 - 6\\ \end{array}$                                                                                                                                                                                                                                                                                                                                                                                                                                                                                                                                                                                                                                                                                                                                                                                                                                                                                                                                                                                                                                                                                                                                                                                                                                                                                                                                                                                                                                                                                                                                                                                                                                       | -<br>SCR, BTN SKT HD CAP (M4 X<br>SCR, SKT HD CAP M4 X 12.0<br>NUT, HEX, REG M3<br>BUMPER, HOLD DOWN<br>SPACER, TONKER<br>SCR, BTN SKT HD CAP (M3 X<br>CAM, UNIVERSAL PRE FEED<br>CAM, UNIVERSAL PRE FEED<br>CAM, UNIVERSAL POST-FEED<br>APPLICATOR SUBASSEMBLY, HD<br>PLUG, NYLON<br>RAM<br>SHIM SUB-ASSY<br>WASHER, RAM (.115)<br>SCR, BTN SKT HD CAP (M8 X<br>BALL, STEEL<br>SPRING, COMPRESSION<br>DISC, ADJUST, INSULATION C<br>WIRE DISC, ASSEMBLY<br>SPRING, COMPRESSION<br>POST, RAM<br>SUPPORT, TERMINAL<br>SCR, BTN SKT HD CAP (M4 X                                                                                                                                                                                                                                                                                                                                                                        | 10.0)<br>1<br>25.0)<br>RIMP                                                                                                                                                                                                                                                                                                                                                                                        | 5554<br>54<br>50<br>50<br>49<br>49<br>40<br>40<br>40<br>40<br>40<br>40<br>40<br>40<br>40<br>40<br>39<br>30<br>33<br>33<br>55<br>20<br>50<br>49<br>49<br>40<br>40<br>40<br>40<br>39<br>30<br>30<br>30<br>30<br>30<br>30<br>30<br>30<br>30<br>30<br>30<br>30<br>30                                                                                                                                                                       |                                                                                                                                                                                                                                                                                                                                                                                                                                                                                                                                                                                                                                                                                                                                                                                                                 |                                                                                                                                                                                                                                                                                                                                                                                                                                                                                                                                                                                                                                                                                                                                                                                                                 |                                                                                                                           |                                                                                                                                                                                                                                                                                                                                                                                                                                        |                                                                                                                                                                                                                                                                                                                                                                                                                                                                                                                                                                                                                                                                                                                                                                                                               |                                                                                                                                                                                                                                                                                                                                                                                                                                                                                                                                                                                                                                                                                                                                                                                                               |                                                                                                                                                                                                                                                                                                                                                                             |                                                       |                                                                                                                                                                                                                                                                                                                            |                                                                                                                                                                                                                                                                                                                                                                                                                                                                                                                                                                                                                                                                                                                                                                                                               |                                                                                                                                                                                                                                                                                                                                                                                                                                                                                                                                                                                                                                                                                                                                                                                                               |                                                                                                                                                                                                                                                                                                                                                                             |                                                       |                                                                                                                                                                                                                                                                                                                            |                                                                                                                                                                                                                                                                                                                                                                                                                                                                                                                                                                                                                                                                                                                                                                                                               |                                                                                                                                                                                                                                                                                                                                                                                                                                                                                                                                                                                                                                                                                                                                                                                                               |                                                                                                                                                                                                                                                                                                                                                                             |                                                       |                                                                                                                                                                                                                                                                                                                            |                                                                                                                                                                                                                                                                                                                                                                                                                                                                                                                                                                                                                                                                                                                                                                                                               |                                                                                                                                                                                                                                                                                                                                                                                                                                                                                                                                                                                                                                                                                                                                                                                                               |                                                                                                                                                                                                                                                                                                                                                                             |                                                       |                                                                                                                                                                                                                                                                                                                            |                                                                                                                                                                                                                                                                                                                                                                                                                                                                                                                                                                                                                                                                                                                                                                                                               |                                                                                                                                                                                                                                                                                                                                                                                                                                                                                                                                                                                                                                                                                                                                                                                                               |                                                                                                                                                                                                                                                                                                                                                                             |                                                       |                                                       |                                                                                                                                                    |                                                                                                                                                                                                                                                                                                                                                                             |                                                                                                                                                                                                                                                                                                                                                                             |                                                       |                                                                                                                                                                      |                                                                                                                                                                      |                                                                                                                                                                                                                                                                                                                                                                                                                                                                                                                                                                                                                                                                                                                                                                                                                                                                                                                                                                                                                                                                                                                                                                                                                                                                                                                                                                                                                                                                                                                                                                                                                                                                                                                                                                                                                                                                                                                                                                                                |                                                                                                                                                                                                                                                                                                                                                                                                                                                                                                                                                                                                                                                                                                                                                                                                                                                                                                                                                                                                                                                                                                                                                                                                                                                                                                                                                                                                                                                                                                                                                                                                                                                                                                                                                                                                                                                                                                                                                                                                |                                                                                                                                                                                                                                                                                                                                                                                                                                                                                                                                                                                                                                           |                                                                                                                                                                                                                                                                                                                                                                                             |                                                                                                                                                                                                                                                                                                                                                                                             |                                                                                                                                                                                                                                                                                                                                                                                                                                                                                                                                                                                                                                                                                                                                                                                                                                                                                                                                                                                                                                                                                                                                                                                                                                                                                                                                                                                                                                                                                                                                                                                                                                                                                                                                                                                                                                                                                                                                                                                                |                                                                                                                                                                                                                                                                                                                                                                                                                                                                                                                                                                                                                                                                                                                                                                                                                                                                                                                                                                                                                                                                                                                                                                                                                                                                                                                                                                                                                                                                                                                                                                                                                                                                                                                                                                                                                                                                                                                                                                                                |                                                                                                                                                                                                                                                                                                                                                                                                                                                                                                                                                                                                                                           |                                                                                                    |                                                                                                    |                                                                                                                                                                                                                                                                                                                                                                                                                                                                                                                                                                                                                                                                                                                                                                                                                                                                                                                                                                                                                                                                                                                                                                                                                                                                                                                                                                                                                                                                                                                                                                                                                                                                                                                                                                                                                                                                                                                                                                                                |                                                                                                                                                                                                                                                                                                                                                                                                                                                                                                                                                                                                                                                                                                                                                                                                                                                                                                                                                                                                                                                                                                                                                                                                                                                                                                                                                                                                                                                                                                                                                                                                                                                                                                                                                                                                                                                                                                                                                                                                |                                                                                                                                                                                                                                                                                                                                                                                                                                                                                                                                                                                                                                           |                                                                                                                                                                                                                             |                                                                                                                                                                                                                             |                                                                                                                                                                                                                                                                                                                                                                                                                                                              |                                                                                                                                                                                                                                                                                                                                                                                                                                                                                                                                                                                                                                                                                                                                                                                                                                                                                                                       |                                                                                                                                                                                                                                                                                                                                                                                                                                                                                                                                                                                                                                                                                                                                                                                                                                                                                                                       |                                                                                                                              |                                                                                                                                                                                                                                                                                   |                                                                                                                                                                                                                                                                                                                                                                 |                                                                                                                                                                                                                                                                                                                                                                                                                                                                                                                                                                                                                                                                                                                          |                                                                                                                                                                                                                                                                                                                                                                                                                                                                                                                                                                                                                                                                                                                          |                                                                                 |                                                                                                                                                                                                                                                                                                                                                                                                                                                                                                                                                                                                         |                                                                                                                                                                                                                                                                                                                                                                                                                                                                                                                                                                                                         |                                                                                                                                                                                                                                                                                                                                                                                                                                                                                                                                                                                                                                      |                                                                                                                                                                                                                                                                                                                                                                                                                                                                                                                                                                                                                                      |                                                                                                                                                                       |                                                                                                                                                                       |                                                                                                                                                                                                                                                                                                                                                                                |                                                                                                                                                                                                                                                                                                                                                                                                                                                                                                                                                                                                                                                 |                                                                                                                                                                                                                                                                                                                                                                                                                                                                                                                                                                                                                                                 |                                                                                                                                                       |                                                                                                                                                                                                                                                                                                                                                               |                                                                                                                                                                                                                                                                                                                                                                                                                                            |                                                                                                                                                                                                                                                                                                                                                                                                                                                                                                                                                                                                                                   |                                                                                                                                                                                                                                                                                                                                                                                                                                                                                                                                                                                                                                   |                                                                                                                                                                                                                                                                 |                                                                                                                                                                                                                                                                 |                                                                    |                                                                                                                                                                                                                                                                                                                                                                                                                                                                                         |                                                                                                                                                                                                                                                                                                                                                                                                                                                                                         |                                                                                                                                                                                                                      |                                                                                                                                                                                                                                                                                                                                                                                                                                                                                                                                                                                                         |                                                                                                                                                                                                                                                                                                                                                                                                                                                                                                                                                                                                         |                                                                                                                                                                                                                                                                                                                                                                                                                                                                                                                                                |                                                                                                                                                                                                                                                                                                                                                                                                                                                                                                                                                |                                                                                                                                                                                                             |                                                                                                                                                                                                                                                                                                                                                                                                                                                                                                                                                                                                         |                                                                                                                                                                                                                                                                                                                                                                                                                                                                                                                                                                                                         |                                                                                                                                                                                                                                                                                                                                                                                                                                                                                                                                                |                                                                                                                                                                                                                                                                                                                                                                                                                                                                                                                                                |                                                                                                                                                                                                                              |                                                                                                                                                                                                                              |                                                                                                                                                                                                                                                                                                                                                          |                                                                                                                                                                                                                                                                                                                                                                                                                                                                                                                                                |                                                                                                                                                                                                                                                                                                                                                                                                                                                                                                                                                |                                                                                                                                                                                                                                                                  |                                                                                                                                                                                                                                                                  |                                                                                                                                                                                                                                                 |                                                                                                                                                                                                                                                                                                                                                                                                                                                                                  |                                                                                                                                                                                                                                                                                                                                                                                                                                                                                  |                                                                                                                                    |                                                                                                                                                                                                                                                                                                                                                                                                                                                                                                                                                                                                                                                                                                                                                                                                               |                                                                                                                                                                                                                                                                                                                                                                                                                                                                                                                                                                                                                                                                                                                                                                                                               |                                                                                                                                                                                                                                                                                                                                                                                                                                                                                  |                                                                                                                                                                                                                                                                                                                                                                                                                                                                                  |                                                                                                                                   |                                                                                                                                                                                                                                                                                                                                                                                                                                                                                                                                                                                                                                                                                                                                                                                                               |                                                                                                                                                                                                                                                                                                                                                                                                                                                                                                                                                                                                                                                                                                                                                                                                               |                                                                                                                                                                                                                                                                                                                                                                                                                                 |                                                                                                                                                                                                                                                                                                                                                                                                                                 |                                                                                                                                  |                                                                                                                                  |                                                                                                                                                                                                               |                                                                                                                                                                                                                                                                                                                                                                                                            |                                                                                                                                                                                                                                                                                                                                                                                                            |                                                                                                          |                                                                                                          |                                                                                                                                                                                                                                                           |                                                                                                                                                                                                                                                                                                                                                                                          |                                                                                                                                                                                                                                                                                                                                                                                          |                                                                                                          |                                                                                                                                                                                                                                                                                                                                                                                                                                                                                                                                                                                                                                                                                                                                                                   |                                                                                                                                                                                                                                                                                                                                                                                                                                                                                                                                                                                                                                                                                                                                                                   |                                                                                                                                                                                                                                                                                                                                                             |                                                                                                                                                                                                                                                                                                                                                             |                                                                                                    |                                                                                                    |                                                                                                                                                               |                                                                                                                                                                                                                                                                                                      |                                                                                                                                                                                                                                                                                                      |                                                                                        |                                                                                        |                                                                                                                                                 |                                                                                                                                                                                                                                                                        |                                                                                                                                                                                                                                                                        |                                                                            |                                                                            |                                                                                                                                     |                                                                                                                                                                                                                                                          |                                                                                                                                                                                                                                                          |                                                                      |                                                                      |                                                                                                                        |                                                                                                                                                                                                                                                   |                                                                                                                                                                                                                                                   |                                                                      |                                                                      |                                                                                                |                                                                                                                                                                                                            |                                                                                                                                                                                                            |                                                           |                                                           |                                                                                   |                                                                                                                                                                               |                                                                                                                                                                               |                                                    |                                                    |                                                                        |                                                                                                                                                                |                                                                                                                                                                |                                        |                                        |                                                           |                                                                                                                                         |                                                                                                                                         |                                        |                                        |                                  |                                                                                    |                                                                                    |                      |                      |                       |                                                             |                                                             |                |                |           |                                                |                                                |              |              |  |                           |                           |       |    |  |                    |                    |  |   |         |                      |                      |    |    |           |                           |                           |    |    |           |                                             |                                             |    |    |            |                 |                 |    |    |           |                     |                     |    |    |          |                     |                     |    |      |                       |                                      |                                      |    |    |          |                           |                           |       |    |          |          |          |    |    |           |                           |                           |    |    |                     |                                       |                                       |    |    |   |   |  |    |    |          |                     |                     |       |       |   |   |   |    |    |   |   |   |    |    |   |   |   |    |    |           |                     |                     |    |    |          |             |             |  |      |      |  |  |                   |                   |  |                    |                    |   |   |   |   |   |   |   |   |   |   |   |   |  |                  |                  |   |   |  |  |  |   |   |  |                 |                 |   |   |                    |                       |                       |   |   |  |             |             |             |             |  |  |     |       |       |   |                |                |  |      |                                  |                                  |                     |       |       |       |   |   |  |            |            |                           |                           |          |                          |                          |  |  |   |   |  |  |  |  |  |
| 4<br>2<br>1<br>1<br>1<br>1<br>1<br>1<br>1<br>1<br>1<br>1<br>1<br>1<br>1                                                                                                                                                                                                                                                                                                                                                                                                                                                                                                                                                                                                                                                                                                                                                                                                                                                                                                                                                                                                                                                                                                                                                                                                                                                                                                                                                                                                                                                                                                                                                                                                                                                                                                                                                                                                                                                                                                                                                                                                                                                                                                                                                                                                                                                                                                                                                                                                                                                                                                                                                                                                                                                                                                                                                                                                                                                                                                                                                                                                                                                                                                                                                                                                                                                                                                                                                                                                                                                                                                                                                                                                                                                                                                                                                                                                                                                                                                                                                                                                                                                                                                                                                                                                                                                                                                                                                                                                                                                                                                                                                                                                                                                                                                                                                                                                                                                                                                                                                                                                                                                                                                                                                                                                                                                                                                                                                                                                                                                                                                                                                                                                                                                                                                                                                                                                                                                                                                                                                                                                                                                                                                                                                                                                                                                                                                                                                                                                                                                                                                                                                                                                                                                                                                                                                                                                                                                                                                                                                                                                                                                                                                                                                                                                                                                                                                                                                                                                                                                                                                                                                                                                                                                                                                                                                                                                                                                                                                                                                                                                                                                                                                                                                                                                                                                                                                                                                                                                                                                                                                                                                                                                                                                                                                                                                                                                                                                                                                                                                                                                                                                                                                                                                                                                                                                                                                                                                                                                                                                                                                                                                                                                                                                                                                                                                                                                                                                                                                                                                                                                                                                                                                                                                                                                                                                                                                                                                                                                                                                                                                                                                                                                                                                                                                                                                                                                                                                                                                                                                                                                                                                                                                                                                                                                                                                                                                                                                                                                                                                                                                                                                                                                                                                                                                                                                                                                                                                                                                                                                                                                                                                                                                                                                                                                                                                                                                                                                                                                                                                                                                                                                                                                                                                                                                                                                                                                                                                                                                                                                                                                                                                                                                                                                                                                                                                                                                                                                                                                                                                                                                                                                                                                                                                                                                                                                                                                                                                                                                                                                                                                                                                                                                                                                                                                                                                                                                                                                                                                                                                                                                                                                                                                                                                                                                                                                                                                                                                                                                                                                                                                                                                                                                                                                                                                                                                                                                                                                                                                                                                                                                                                                                                                                                                                                                                                                                                                                                                                                                                                                                                                                                                                                                                                                                                                                                                                                                                                                                                                                                                                                                                                                                                                                                                                                                                                                                                                                                                                                                                                                                                                                                                                                                                                                                                                                                                                                                                                                                                                                                                                                                                                                                                                                                                                                                                                                                                                                                                                                                                                                                                                                                                                                                                                                                                                                                                                                                                                                                                                                                                                                                                                                                                                                                                                                                                                                                                                                                                                                                                                                                                                                                                                                                                                                                                                                                                                                                                                                                                                                                                                                                                                                                                                                                                                                                                                                                                                                                                                                                                                                                                                                                                                                                                                                                                                                                                                                                                                                                                                                                                                                                                                                                                                                                                                                                                                                                                                                                                                                                                                                                                                                                                                                                                                                                                                                                                                                                                                                                                                                                                                                                                                                                                                                                                                                                                                                                                                                                                                                                                                                                                                                                                                                                                                                                                                                                                                                                                                                                                                                                                                                                                                                                                                                                                                                                                                                                                                                                                                                                                                                                                                                                                                                                                                                                                                                                                                                                                                                                                                                                                                                                                                                                                                                                                                                                                                                                                                                                                                                                                                                                                                                                                                                                                                                                                                                                                                                                                                                                                                                                                                                                                                                                                                                                                                                                                                                                                                                                                                                                                                                                                                                                                                                                                                                                                                                                                                                                                                                                                                                                                                                                                                                                                                                                                                                                                                                                                                                                                                                                                                                                                                                                                                                                                                                                                                                                                                                                                                                                                                                                                                                                                                                                                                                                                                                                                                                                                                                                                                                                                                                                                                                                                                                                                                                                                                                                                                                                                                                                                                                                                                                                                                                                                                                                                                                                                                                                                                                                                                                                                                                                                                                                                                                                                                                                                                                                                                                                                                                                                                                                                                                                                                                                                                                                                                                                                                                                                                                                                                                                                                                                                                                                                                                                                                                                                                                                                                                                                                                                                                                                                                                                                                                                                                                                                                                                                                                                                                                                                                                                                                                                                                                                                                                                                                                                                                                                                                                                                                                                                                                                                                                                                                                                                                                                                                                                                                                                                                                                                                                                                                                                                                                                                                                                                                                                                                                                                                                                                                                                                                                                                                                                                                                                                                                                                                                                                                                                                                                                                                                                                                                                                                                                                                                                                                                                                                                                                                                                                                                                                                                                                                                                                                                                                                                                                                                                                                                                                                                                                                                                                                                                                                                                                                                                                                                                                                                                                                                                                                                                                                                                                                                                                                                                                                                                                                                                                                                                                                                                                                                                                                                                                                                                                                                                                                                                                                                                                                                                                                                                                                                                                                                                                                                                                                                                                                                                                                                                                                                                                                                                                                                                                                                                                                                                                                                                                                                                                                                                                                                                                                                                                                                                                                                                                                                                                                                                                                                                                                                                                                                                                                                                                                                                                                                                                                                                                                                                                                                                                                                                                                                                                                                                                                                                                                                                                                                                                                                                                                                                                                                                                                                                                                                                                                                                                                                                                                                                                                                                                                                                                                                                                                                                                                                                                                                                                                                                                                                                                                                                                                                                                                                                                                                                                                                                                                                                                                                                                                                                                                                                                                                                                                                                                                                                                                                                                                                                                                                                                                                                                                                                                                                                                                                                                                                                                                                                                                                                                                                                                                                                                                                                                                                                                                                                                                                                                                                                                                                                                                                                                                                                                                                                                                                                                                                                                                                                                                                                                                                                                                                                                                                                                                                                                                                                                                                                                                                                                                                                                                                                                                                                                                                                                                                                                                                                                                                                                                                                                                                                                                                                                                                                                                                                                                                                                                                                                                                                                                                                                                                                                                                                                                                                                                                                                                                                                                                                                                                                                                                                                                                                                                                                                                                                                                                                                                                                                                                                                                                                                                                                                                                                                                                                                                                                                                                                                                                                                                                                                                                                                                                                                                                                                                                                                                                                                                                                                                                                                                                                                                                                                                                                                                                                                                                                                                                                                                                                                                                                                                                                                                                                                                                                                                                                                                                                                                                                                                                                                                                                                                                                                                                                                                                                                                                                                                                                                                                                                                                                                                                                                                                                                                                                                                                                                                                                                                                                                                                                                                                                                                                                                                                                                                                                                                                                                                                                                                                                                                                                                                                                                                                                                                                                                                                                                                                                                                                                                                                                                                                                                                                                                                                                                                                                                                                                                                                                                                                                                                                                                                                                                                                                                                                                                                                                                                                                                                                                                                                                                                                                                                                                                                                                                                                                                                                                                                                                                                                                                                                                                                                                                                                                                                                                                                                                                                                                                                                                                                                                                                                                                                                                                                                                                                                                                                                                                                                                                                                                                                                                                                                                                                                                                                                                                                                                                                                                                                                                                                                                                                                                                                                                                                                                                                                                                                                                                                                                                                                                                                                                                                                                                                                                                                                                                                                                                                                                                                                                                                                                                                                                                                                                                                                                                                                                                                                                                                                                                                                                                                                                                                                                                                                                                                                                                                                                                                                                                                                                                                                                                                                                                                                                                                                                                                                                                                                                                                                                                                                                                                                                                                                                                                                                                                                                                                                                                                                                                                                                                                                                                                                                                                                                                                                                                                                                                                                                                                                                                                                                                                                                              | -18023-2<br>18030-1<br>811242-5<br>690753-2<br>18024-3<br>1338675-1<br>1338675-1<br>1320999-3<br>690191-1<br>1338660-1<br>690125-1<br>690125-1<br>690125-1<br>690124-1<br>2-2278-7<br>1320922-1<br>354777-1<br>22480-5<br>690212-1<br>1320934-6                                                                                                                                                                                                                                                                                                                                                                                                                                                                                                                                                                                                                                                                                                                                                                                                                                                                                                                                                                                                                                                                                                                                                                                                                                                                                                                                                                                                                                                                                                                                                                                                                                                                                                                                                | SCR, SKT HD CAP M4 X 12.0<br>NUT, HEX, REG M3<br>BUMPER, HOLD DOWN<br>SPACER, TONKER<br>SCR, BTN SKT HD CAP (M3 X<br>CAM, UNIVERSAL PRE FEED<br>CAM, UNIVERSAL POST-FEED<br>APPLICATOR SUBASSEMBLY, HD<br>PLUG,NYLON<br>RAM<br>SHIM SUB-ASSY<br>WASHER, RAM (.115)<br>SCR, BTN SKT HD CAP (M8 X<br>BALL, STEEL<br>SPRING, COMPRESSION<br>DISC, ADJUST, INSULATION C<br>WIRE DISC, ASSEMBLY<br>SPRING, COMPRESSION<br>POST, RAM<br>SUPPORT, TERMINAL<br>SCR, BTN SKT HD CAP (M4 X                                                                                                                                                                                                                                                                                                                                                                                                                                      | 10.0)<br>1<br>25.0)<br>RIMP                                                                                                                                                                                                                                                                                                                                                                                        | 544<br>533<br>522<br>511<br>499<br>48<br>46<br>455<br>44<br>45<br>44<br>4<br>40<br>40<br>399<br>383<br>37<br>36<br>35<br>34<br>433                                                                                                                                                                                                                                                                                                     |                                                                                                                                                                                                                                                                                                                                                                                                                                                                                                                                                                                                                                                                                                                                                                                                                 |                                                                                                                                                                                                                                                                                                                                                                                                                                                                                                                                                                                                                                                                                                                                                                                                                 |                                                                                                                           |                                                                                                                                                                                                                                                                                                                                                                                                                                        |                                                                                                                                                                                                                                                                                                                                                                                                                                                                                                                                                                                                                                                                                                                                                                                                               |                                                                                                                                                                                                                                                                                                                                                                                                                                                                                                                                                                                                                                                                                                                                                                                                               |                                                                                                                                                                                                                                                                                                                                                                             |                                                       |                                                                                                                                                                                                                                                                                                                            |                                                                                                                                                                                                                                                                                                                                                                                                                                                                                                                                                                                                                                                                                                                                                                                                               |                                                                                                                                                                                                                                                                                                                                                                                                                                                                                                                                                                                                                                                                                                                                                                                                               |                                                                                                                                                                                                                                                                                                                                                                             |                                                       |                                                                                                                                                                                                                                                                                                                            |                                                                                                                                                                                                                                                                                                                                                                                                                                                                                                                                                                                                                                                                                                                                                                                                               |                                                                                                                                                                                                                                                                                                                                                                                                                                                                                                                                                                                                                                                                                                                                                                                                               |                                                                                                                                                                                                                                                                                                                                                                             |                                                       |                                                                                                                                                                                                                                                                                                                            |                                                                                                                                                                                                                                                                                                                                                                                                                                                                                                                                                                                                                                                                                                                                                                                                               |                                                                                                                                                                                                                                                                                                                                                                                                                                                                                                                                                                                                                                                                                                                                                                                                               |                                                                                                                                                                                                                                                                                                                                                                             |                                                       |                                                                                                                                                                                                                                                                                                                            |                                                                                                                                                                                                                                                                                                                                                                                                                                                                                                                                                                                                                                                                                                                                                                                                               |                                                                                                                                                                                                                                                                                                                                                                                                                                                                                                                                                                                                                                                                                                                                                                                                               |                                                                                                                                                                                                                                                                                                                                                                             |                                                       |                                                       |                                                                                                                                                    |                                                                                                                                                                                                                                                                                                                                                                             |                                                                                                                                                                                                                                                                                                                                                                             |                                                       |                                                                                                                                                                      |                                                                                                                                                                      |                                                                                                                                                                                                                                                                                                                                                                                                                                                                                                                                                                                                                                                                                                                                                                                                                                                                                                                                                                                                                                                                                                                                                                                                                                                                                                                                                                                                                                                                                                                                                                                                                                                                                                                                                                                                                                                                                                                                                                                                |                                                                                                                                                                                                                                                                                                                                                                                                                                                                                                                                                                                                                                                                                                                                                                                                                                                                                                                                                                                                                                                                                                                                                                                                                                                                                                                                                                                                                                                                                                                                                                                                                                                                                                                                                                                                                                                                                                                                                                                                |                                                                                                                                                                                                                                                                                                                                                                                                                                                                                                                                                                                                                                           |                                                                                                                                                                                                                                                                                                                                                                                             |                                                                                                                                                                                                                                                                                                                                                                                             |                                                                                                                                                                                                                                                                                                                                                                                                                                                                                                                                                                                                                                                                                                                                                                                                                                                                                                                                                                                                                                                                                                                                                                                                                                                                                                                                                                                                                                                                                                                                                                                                                                                                                                                                                                                                                                                                                                                                                                                                |                                                                                                                                                                                                                                                                                                                                                                                                                                                                                                                                                                                                                                                                                                                                                                                                                                                                                                                                                                                                                                                                                                                                                                                                                                                                                                                                                                                                                                                                                                                                                                                                                                                                                                                                                                                                                                                                                                                                                                                                |                                                                                                                                                                                                                                                                                                                                                                                                                                                                                                                                                                                                                                           |                                                                                                    |                                                                                                    |                                                                                                                                                                                                                                                                                                                                                                                                                                                                                                                                                                                                                                                                                                                                                                                                                                                                                                                                                                                                                                                                                                                                                                                                                                                                                                                                                                                                                                                                                                                                                                                                                                                                                                                                                                                                                                                                                                                                                                                                |                                                                                                                                                                                                                                                                                                                                                                                                                                                                                                                                                                                                                                                                                                                                                                                                                                                                                                                                                                                                                                                                                                                                                                                                                                                                                                                                                                                                                                                                                                                                                                                                                                                                                                                                                                                                                                                                                                                                                                                                |                                                                                                                                                                                                                                                                                                                                                                                                                                                                                                                                                                                                                                           |                                                                                                                                                                                                                             |                                                                                                                                                                                                                             |                                                                                                                                                                                                                                                                                                                                                                                                                                                              |                                                                                                                                                                                                                                                                                                                                                                                                                                                                                                                                                                                                                                                                                                                                                                                                                                                                                                                       |                                                                                                                                                                                                                                                                                                                                                                                                                                                                                                                                                                                                                                                                                                                                                                                                                                                                                                                       |                                                                                                                              |                                                                                                                                                                                                                                                                                   |                                                                                                                                                                                                                                                                                                                                                                 |                                                                                                                                                                                                                                                                                                                                                                                                                                                                                                                                                                                                                                                                                                                          |                                                                                                                                                                                                                                                                                                                                                                                                                                                                                                                                                                                                                                                                                                                          |                                                                                 |                                                                                                                                                                                                                                                                                                                                                                                                                                                                                                                                                                                                         |                                                                                                                                                                                                                                                                                                                                                                                                                                                                                                                                                                                                         |                                                                                                                                                                                                                                                                                                                                                                                                                                                                                                                                                                                                                                      |                                                                                                                                                                                                                                                                                                                                                                                                                                                                                                                                                                                                                                      |                                                                                                                                                                       |                                                                                                                                                                       |                                                                                                                                                                                                                                                                                                                                                                                |                                                                                                                                                                                                                                                                                                                                                                                                                                                                                                                                                                                                                                                 |                                                                                                                                                                                                                                                                                                                                                                                                                                                                                                                                                                                                                                                 |                                                                                                                                                       |                                                                                                                                                                                                                                                                                                                                                               |                                                                                                                                                                                                                                                                                                                                                                                                                                            |                                                                                                                                                                                                                                                                                                                                                                                                                                                                                                                                                                                                                                   |                                                                                                                                                                                                                                                                                                                                                                                                                                                                                                                                                                                                                                   |                                                                                                                                                                                                                                                                 |                                                                                                                                                                                                                                                                 |                                                                    |                                                                                                                                                                                                                                                                                                                                                                                                                                                                                         |                                                                                                                                                                                                                                                                                                                                                                                                                                                                                         |                                                                                                                                                                                                                      |                                                                                                                                                                                                                                                                                                                                                                                                                                                                                                                                                                                                         |                                                                                                                                                                                                                                                                                                                                                                                                                                                                                                                                                                                                         |                                                                                                                                                                                                                                                                                                                                                                                                                                                                                                                                                |                                                                                                                                                                                                                                                                                                                                                                                                                                                                                                                                                |                                                                                                                                                                                                             |                                                                                                                                                                                                                                                                                                                                                                                                                                                                                                                                                                                                         |                                                                                                                                                                                                                                                                                                                                                                                                                                                                                                                                                                                                         |                                                                                                                                                                                                                                                                                                                                                                                                                                                                                                                                                |                                                                                                                                                                                                                                                                                                                                                                                                                                                                                                                                                |                                                                                                                                                                                                                              |                                                                                                                                                                                                                              |                                                                                                                                                                                                                                                                                                                                                          |                                                                                                                                                                                                                                                                                                                                                                                                                                                                                                                                                |                                                                                                                                                                                                                                                                                                                                                                                                                                                                                                                                                |                                                                                                                                                                                                                                                                  |                                                                                                                                                                                                                                                                  |                                                                                                                                                                                                                                                 |                                                                                                                                                                                                                                                                                                                                                                                                                                                                                  |                                                                                                                                                                                                                                                                                                                                                                                                                                                                                  |                                                                                                                                    |                                                                                                                                                                                                                                                                                                                                                                                                                                                                                                                                                                                                                                                                                                                                                                                                               |                                                                                                                                                                                                                                                                                                                                                                                                                                                                                                                                                                                                                                                                                                                                                                                                               |                                                                                                                                                                                                                                                                                                                                                                                                                                                                                  |                                                                                                                                                                                                                                                                                                                                                                                                                                                                                  |                                                                                                                                   |                                                                                                                                                                                                                                                                                                                                                                                                                                                                                                                                                                                                                                                                                                                                                                                                               |                                                                                                                                                                                                                                                                                                                                                                                                                                                                                                                                                                                                                                                                                                                                                                                                               |                                                                                                                                                                                                                                                                                                                                                                                                                                 |                                                                                                                                                                                                                                                                                                                                                                                                                                 |                                                                                                                                  |                                                                                                                                  |                                                                                                                                                                                                               |                                                                                                                                                                                                                                                                                                                                                                                                            |                                                                                                                                                                                                                                                                                                                                                                                                            |                                                                                                          |                                                                                                          |                                                                                                                                                                                                                                                           |                                                                                                                                                                                                                                                                                                                                                                                          |                                                                                                                                                                                                                                                                                                                                                                                          |                                                                                                          |                                                                                                                                                                                                                                                                                                                                                                                                                                                                                                                                                                                                                                                                                                                                                                   |                                                                                                                                                                                                                                                                                                                                                                                                                                                                                                                                                                                                                                                                                                                                                                   |                                                                                                                                                                                                                                                                                                                                                             |                                                                                                                                                                                                                                                                                                                                                             |                                                                                                    |                                                                                                    |                                                                                                                                                               |                                                                                                                                                                                                                                                                                                      |                                                                                                                                                                                                                                                                                                      |                                                                                        |                                                                                        |                                                                                                                                                 |                                                                                                                                                                                                                                                                        |                                                                                                                                                                                                                                                                        |                                                                            |                                                                            |                                                                                                                                     |                                                                                                                                                                                                                                                          |                                                                                                                                                                                                                                                          |                                                                      |                                                                      |                                                                                                                        |                                                                                                                                                                                                                                                   |                                                                                                                                                                                                                                                   |                                                                      |                                                                      |                                                                                                |                                                                                                                                                                                                            |                                                                                                                                                                                                            |                                                           |                                                           |                                                                                   |                                                                                                                                                                               |                                                                                                                                                                               |                                                    |                                                    |                                                                        |                                                                                                                                                                |                                                                                                                                                                |                                        |                                        |                                                           |                                                                                                                                         |                                                                                                                                         |                                        |                                        |                                  |                                                                                    |                                                                                    |                      |                      |                       |                                                             |                                                             |                |                |           |                                                |                                                |              |              |  |                           |                           |       |    |  |                    |                    |  |   |         |                      |                      |    |    |           |                           |                           |    |    |           |                                             |                                             |    |    |            |                 |                 |    |    |           |                     |                     |    |    |          |                     |                     |    |      |                       |                                      |                                      |    |    |          |                           |                           |       |    |          |          |          |    |    |           |                           |                           |    |    |                     |                                       |                                       |    |    |   |   |  |    |    |          |                     |                     |       |       |   |   |   |    |    |   |   |   |    |    |   |   |   |    |    |           |                     |                     |    |    |          |             |             |  |      |      |  |  |                   |                   |  |                    |                    |   |   |   |   |   |   |   |   |   |   |   |   |  |                  |                  |   |   |  |  |  |   |   |  |                 |                 |   |   |                    |                       |                       |   |   |  |             |             |             |             |  |  |     |       |       |   |                |                |  |      |                                  |                                  |                     |       |       |       |   |   |  |            |            |                           |                           |          |                          |                          |  |  |   |   |  |  |  |  |  |
| I         I           I         I           I         I           I         I           I         I           I         I           I         I           I         I           I         I           I         I           I         I           I         I           I         I           I         I           I         I           I         I           I         I           I         I           I         I           I         I           I         I           I         I           I         I           I         I           I         I           I         I           I         I           I         I           I         I           I         I           I         I           I         I           I         I           I         I           I         I           I         I                                                                                                                                                                                                                                                                                                                                                                                                                                                                                                                                                                                                                                                                                                                                                                                                                                                                                                                                                                                                                                                                                                                                                                                                                                                                                                                                                                                                                                                                                                                                                                                                                                                                                                                                                                                                                                                                                                                                                                                                                                                                                                                                                                                                                                                                                                                                                                                                                                                                                                                                                                                                                                                                                                                                                                                                                                                                                                                                                                                                                                                                                                                                                                                                                                                                                                                                                                                                                                                                                                                                                                                                                                                                                                                                                                                                                                                                                                                                                                                                                                                                                                                                                                                                                                                                                                                                                                                                                                                                                                                                                                                                                                                                                                                                                                                                                                                                                                                                                                                                                                                                                                                                                                                                                                                                                                                                                                                                                                                                                                                                                                                                                                                                                                                                                                                                                                                                                                                                                                                                                                                                                                                                                                                                                                                                                                                                                                                                                                                                                                                                                                                                                                                                                                                                                                                                                                                                                                                                                                                                                                                                                                                                                                                                                                                                                                                                                                                                                                                                                                                                                                                                                                                                                                                                                                                                                                                                                                                                                                                                                                                                                                                                                                                                                                                                                                                                                                                                                                                                                                                                                                                                                                                                                                                                                                                                                                                                                                                                                                                                                                                                                                                                                                                                                                                                                                                                                                                                                                                                                                                                                                                                                                                                                                                                                                                                                                                                                                                                                                                                                                                                                                                                                                                                                                                                                                                                                                                                                                                                                                                                                                                                                                                                                                                                                                                                                                                                                                                                                                                                                                                                                                                                                                                                                                                                                                                                                                                                                                                                                                                                                                                                                                                                                                                                                                                                                                                                                                                                                                                                                                                                                                                                                                                                                                                                                                                                                                                                                                                                                                                                                                                                                                                                                                                                                                                                                                                                                                                                                                                                                                                                                                                                                                                                                                                                                                                                                                                                                                                                                                                                                                                                                                                                                                                                                                                                                                                                                                                                                                                                                                                                                                                                                                                                                                                                                                                                                                                                                                                                                                                                                                                                                                                                                                                                                                                                                                                                                                                                                                                                                                                                                                                                                                                                                                                                                                                                                                                                                                                                                                                                                                                                                                                                                                                                                                                                                                                                                                                                                                                                                                                                                                                                                                                                                                                                                                                                                                                                                                                                                                                                                                                                                                                                                                                                                                                                                                                                                                                                                                                                                                                                                                                                                                                                                                                                                                                                                                                                                                                                                                                                                                                                                                                                                                                                                                                                                                                                                                                                                                                                                                                                                                                                                                                                                                                                                                                                                                                                                                                                                                                                                                                                                                                                                                                                                                                                                                                                                                                                                                                                                                                                                                                                                                                                                                                                                                                                                                                                                                                                                                                                                                                                                                                                                                                                                                                                                                                                                                                                                                                                                                                                                                                                                                                                                                                                                                                                                                                                                                                                                                                                                                                                                                                                                                                                                                                                                                                                                                                                                                                                                                                                                                                                                                                                                                                                                                                                                                                                                                                                                                                                                                                                                                                                                                                                                                                                                                                                                                                                                                                                                                                                                                                                                                                                                                                                                                                                                                                                                                                                                                                                                                                                                                                                                                                                                                                                                                                                                                                                                                                                                                                                                                                                                                                                                                                                                                                                                                                                                                                                                                                                                                                                                                                                                                                                                                                                                                                                                                                                                                                                                                                                                                                                                                                                                                                                                                                                                                                                                                                                                                                                                                                                                                                                                                                                                                                                                                                                                                                                                                                                                                                                                                                                                                                                                                                                                                                                                                                                                                                                                                                                                                                                                                                                                                                                                                                                                                                                                                                                                                                                                                                                                                                                                                                                                                                                                                                                                                                                                                                                                                                                                                                                                                                                                                                                                                                                                                                                                                                                                                                                                                                                                                                                                                                                                                                                                                                                                                                                                                                                                                                                                                                                                                                                                                                                                                                                                                                                                                                                                                                                                                                                                                                                                                                                                                                                                                                                                                                                                                                                                                                                                                                                                                                                                                                                                                                                                                                                                                                                                                                                                                                                                                                                                                                                                                                                                                                                                                                                                                                                                                                                                                                                                                                                                                                                                                                                                                                                                                                                                                                                                                                                                                                                                                                                                                                                                                                                                                                                                                                                                                                                                                                                                                                                                                                                                                                                                                                                                                                                                                                                                                                                                                                                                                                                                                                                                                                                                                                                                                                                                                                                                                                                                                                                                                                                                                                                                                                                                                                                                                                                                                                                                                                                                                                                                                                                                                                                                                                                                                                                                                                                                                                                                                                                                                                                                                                                                                                                                                                                                                                                                                                                                                                                                                                                                                                                                                                                                                                                                                                                                                                                                                                                                                                                                                                                                                                                                                                                                                                                                                                                                                                                                                                                                                                                                                                                                                                                                                                                                                                                                                                                                                                                                                                                                                                                                                                                                                                                                                                                                                                                                                                                                                                                                                                                                                                                                                                                                                                                                                                                                                                                                                                                                                                                                                                                                                                                                                                                                                                                                                                                                                                                                                                                                                                                                                                                                                                                                                                                                                                                                                                                                                                                                                                                                                                                                                                                                                                                                                                                                                                                                                                                                                                                                                                                                                                                                                                                                                                                                                                                                                                                                                                                                                                                                                                                                                                                                                                                                                                                                                                                                                                                                                                                                                                                                                                                                                                                                                                                                                                                                                                                                                                                                                                                                                                                                                                                                                                                                                                                                                                                                                                                                                                                                                                                                                                                                                                                                                                                                                                                                                                                                                                                                                                                                                                                                                                                                                                                                                                                                                                                                                                                                                                                                                                                                                                                                                                                                                                                                                                                                                                                                                                                                                                                                                                                                                                                                                                                                                                                                                                                                                                                                                                                                                                                                                                                                                                                                                                                                                                                                                                                                                                                                                                                                                                                                                                                                                                                                                                                                                                                                                                                                                                                                                                                                                                                                                                                                                                                                                                                                                                                                                                                                                                                                                                                                                                                                                                                                                                                                                                                                                                                                                                                                                                                                                                                                                                                                                                                                                                                                                                                                                                                                                                                                                                                                                                                                                                                                                                                                                                                                                                                                                                                                                                                                                                                                                                                                                                                                                                                                                                                                                                                                                                                                                                                                                                                                                                                                                                                                                                                                                                                                                                                                                                                                                                                                                                                                                                                                                                                                                                                                                                                                                                                                                                                                                                                                                                                                                                                                                                                                                                                                                                                                                                                                                                                                                                                                                                                                                                                                                                                                                                                                                                                                                                                                                                                                                                                                                                                                                                                                                                                                                                                                                                                                                                                                                                                                                                                                                                                                                                                                                                                                                                                                                                                                                                                                                                                                                                                                                                                                                                                                                                                                                                                                                                                                                                                                                                                                                                                                                                                                                                                                                                                                                                                                                                                                                                                                                                                                                                                                                                                                                                                                                                                                                                                                                                                                                                                                                                                                                                                                                                                                                                                                                                                                                                                                                                                                                                                                                                                                                                                                                                                                                                                                                                                                                                                                                                                                                                                                                                                                                                                                                                                                                                                                                                                                                                                                                                                                                                                                                                                                                                                                                                                                                                                                                                                                                                                                                                                                                                                                                                                                                                                                                                                                                                                                                                                                                                                                                                                                                                                                                                                                                                                                                                                                                                                                                                                                                                                                                        | 18030-1           811242-5           690753-2           1338675-1           1338676-1           1320999-3           690191-1           1338660-1           690125-1           690124-1           2-22278-7           1320922-1           354777-1           22480-5           690212-1           1320934-6                                                                                                                                                                                                                                                                                                                                                                                                                                                                                                                                                                                                                                                                                                                                                                                                                                                                                                                                                                                                                                                                                                                                                                                                                                                                                                                                                                                                                                                                                                                                                                                                                                                                                     | SCR, SKT HD CAP M4 X 12.0<br>NUT, HEX, REG M3<br>BUMPER, HOLD DOWN<br>SPACER, TONKER<br>SCR, BTN SKT HD CAP (M3 X<br>CAM, UNIVERSAL PRE FEED<br>CAM, UNIVERSAL POST-FEED<br>APPLICATOR SUBASSEMBLY, HD<br>PLUG,NYLON<br>RAM<br>SHIM SUB-ASSY<br>WASHER, RAM (.115)<br>SCR, BTN SKT HD CAP (M8 X<br>BALL, STEEL<br>SPRING, COMPRESSION<br>DISC, ADJUST, INSULATION C<br>WIRE DISC, ASSEMBLY<br>SPRING, COMPRESSION<br>POST, RAM<br>SUPPORT, TERMINAL<br>SCR, BTN SKT HD CAP (M4 X                                                                                                                                                                                                                                                                                                                                                                                                                                      | 10.0)<br>1<br>25.0)<br>RIMP                                                                                                                                                                                                                                                                                                                                                                                        | 5335<br>5225<br>5115<br>4994<br>48847<br>466<br>4554<br>444<br>4334<br>422<br>411<br>399<br>388<br>37<br>366<br>355<br>344<br>333                                                                                                                                                                                                                                                                                                      |                                                                                                                                                                                                                                                                                                                                                                                                                                                                                                                                                                                                                                                                                                                                                                                                                 |                                                                                                                                                                                                                                                                                                                                                                                                                                                                                                                                                                                                                                                                                                                                                                                                                 |                                                                                                                           |                                                                                                                                                                                                                                                                                                                                                                                                                                        |                                                                                                                                                                                                                                                                                                                                                                                                                                                                                                                                                                                                                                                                                                                                                                                                               |                                                                                                                                                                                                                                                                                                                                                                                                                                                                                                                                                                                                                                                                                                                                                                                                               |                                                                                                                                                                                                                                                                                                                                                                             |                                                       |                                                                                                                                                                                                                                                                                                                            |                                                                                                                                                                                                                                                                                                                                                                                                                                                                                                                                                                                                                                                                                                                                                                                                               |                                                                                                                                                                                                                                                                                                                                                                                                                                                                                                                                                                                                                                                                                                                                                                                                               |                                                                                                                                                                                                                                                                                                                                                                             |                                                       |                                                                                                                                                                                                                                                                                                                            |                                                                                                                                                                                                                                                                                                                                                                                                                                                                                                                                                                                                                                                                                                                                                                                                               |                                                                                                                                                                                                                                                                                                                                                                                                                                                                                                                                                                                                                                                                                                                                                                                                               |                                                                                                                                                                                                                                                                                                                                                                             |                                                       |                                                                                                                                                                                                                                                                                                                            |                                                                                                                                                                                                                                                                                                                                                                                                                                                                                                                                                                                                                                                                                                                                                                                                               |                                                                                                                                                                                                                                                                                                                                                                                                                                                                                                                                                                                                                                                                                                                                                                                                               |                                                                                                                                                                                                                                                                                                                                                                             |                                                       |                                                                                                                                                                                                                                                                                                                            |                                                                                                                                                                                                                                                                                                                                                                                                                                                                                                                                                                                                                                                                                                                                                                                                               |                                                                                                                                                                                                                                                                                                                                                                                                                                                                                                                                                                                                                                                                                                                                                                                                               |                                                                                                                                                                                                                                                                                                                                                                             |                                                       |                                                       |                                                                                                                                                    |                                                                                                                                                                                                                                                                                                                                                                             |                                                                                                                                                                                                                                                                                                                                                                             |                                                       |                                                                                                                                                                      |                                                                                                                                                                      |                                                                                                                                                                                                                                                                                                                                                                                                                                                                                                                                                                                                                                                                                                                                                                                                                                                                                                                                                                                                                                                                                                                                                                                                                                                                                                                                                                                                                                                                                                                                                                                                                                                                                                                                                                                                                                                                                                                                                                                                |                                                                                                                                                                                                                                                                                                                                                                                                                                                                                                                                                                                                                                                                                                                                                                                                                                                                                                                                                                                                                                                                                                                                                                                                                                                                                                                                                                                                                                                                                                                                                                                                                                                                                                                                                                                                                                                                                                                                                                                                |                                                                                                                                                                                                                                                                                                                                                                                                                                                                                                                                                                                                                                           |                                                                                                                                                                                                                                                                                                                                                                                             |                                                                                                                                                                                                                                                                                                                                                                                             |                                                                                                                                                                                                                                                                                                                                                                                                                                                                                                                                                                                                                                                                                                                                                                                                                                                                                                                                                                                                                                                                                                                                                                                                                                                                                                                                                                                                                                                                                                                                                                                                                                                                                                                                                                                                                                                                                                                                                                                                |                                                                                                                                                                                                                                                                                                                                                                                                                                                                                                                                                                                                                                                                                                                                                                                                                                                                                                                                                                                                                                                                                                                                                                                                                                                                                                                                                                                                                                                                                                                                                                                                                                                                                                                                                                                                                                                                                                                                                                                                |                                                                                                                                                                                                                                                                                                                                                                                                                                                                                                                                                                                                                                           |                                                                                                    |                                                                                                    |                                                                                                                                                                                                                                                                                                                                                                                                                                                                                                                                                                                                                                                                                                                                                                                                                                                                                                                                                                                                                                                                                                                                                                                                                                                                                                                                                                                                                                                                                                                                                                                                                                                                                                                                                                                                                                                                                                                                                                                                |                                                                                                                                                                                                                                                                                                                                                                                                                                                                                                                                                                                                                                                                                                                                                                                                                                                                                                                                                                                                                                                                                                                                                                                                                                                                                                                                                                                                                                                                                                                                                                                                                                                                                                                                                                                                                                                                                                                                                                                                |                                                                                                                                                                                                                                                                                                                                                                                                                                                                                                                                                                                                                                           |                                                                                                                                                                                                                             |                                                                                                                                                                                                                             |                                                                                                                                                                                                                                                                                                                                                                                                                                                              |                                                                                                                                                                                                                                                                                                                                                                                                                                                                                                                                                                                                                                                                                                                                                                                                                                                                                                                       |                                                                                                                                                                                                                                                                                                                                                                                                                                                                                                                                                                                                                                                                                                                                                                                                                                                                                                                       |                                                                                                                              |                                                                                                                                                                                                                                                                                   |                                                                                                                                                                                                                                                                                                                                                                 |                                                                                                                                                                                                                                                                                                                                                                                                                                                                                                                                                                                                                                                                                                                          |                                                                                                                                                                                                                                                                                                                                                                                                                                                                                                                                                                                                                                                                                                                          |                                                                                 |                                                                                                                                                                                                                                                                                                                                                                                                                                                                                                                                                                                                         |                                                                                                                                                                                                                                                                                                                                                                                                                                                                                                                                                                                                         |                                                                                                                                                                                                                                                                                                                                                                                                                                                                                                                                                                                                                                      |                                                                                                                                                                                                                                                                                                                                                                                                                                                                                                                                                                                                                                      |                                                                                                                                                                       |                                                                                                                                                                       |                                                                                                                                                                                                                                                                                                                                                                                |                                                                                                                                                                                                                                                                                                                                                                                                                                                                                                                                                                                                                                                 |                                                                                                                                                                                                                                                                                                                                                                                                                                                                                                                                                                                                                                                 |                                                                                                                                                       |                                                                                                                                                                                                                                                                                                                                                               |                                                                                                                                                                                                                                                                                                                                                                                                                                            |                                                                                                                                                                                                                                                                                                                                                                                                                                                                                                                                                                                                                                   |                                                                                                                                                                                                                                                                                                                                                                                                                                                                                                                                                                                                                                   |                                                                                                                                                                                                                                                                 |                                                                                                                                                                                                                                                                 |                                                                    |                                                                                                                                                                                                                                                                                                                                                                                                                                                                                         |                                                                                                                                                                                                                                                                                                                                                                                                                                                                                         |                                                                                                                                                                                                                      |                                                                                                                                                                                                                                                                                                                                                                                                                                                                                                                                                                                                         |                                                                                                                                                                                                                                                                                                                                                                                                                                                                                                                                                                                                         |                                                                                                                                                                                                                                                                                                                                                                                                                                                                                                                                                |                                                                                                                                                                                                                                                                                                                                                                                                                                                                                                                                                |                                                                                                                                                                                                             |                                                                                                                                                                                                                                                                                                                                                                                                                                                                                                                                                                                                         |                                                                                                                                                                                                                                                                                                                                                                                                                                                                                                                                                                                                         |                                                                                                                                                                                                                                                                                                                                                                                                                                                                                                                                                |                                                                                                                                                                                                                                                                                                                                                                                                                                                                                                                                                |                                                                                                                                                                                                                              |                                                                                                                                                                                                                              |                                                                                                                                                                                                                                                                                                                                                          |                                                                                                                                                                                                                                                                                                                                                                                                                                                                                                                                                |                                                                                                                                                                                                                                                                                                                                                                                                                                                                                                                                                |                                                                                                                                                                                                                                                                  |                                                                                                                                                                                                                                                                  |                                                                                                                                                                                                                                                 |                                                                                                                                                                                                                                                                                                                                                                                                                                                                                  |                                                                                                                                                                                                                                                                                                                                                                                                                                                                                  |                                                                                                                                    |                                                                                                                                                                                                                                                                                                                                                                                                                                                                                                                                                                                                                                                                                                                                                                                                               |                                                                                                                                                                                                                                                                                                                                                                                                                                                                                                                                                                                                                                                                                                                                                                                                               |                                                                                                                                                                                                                                                                                                                                                                                                                                                                                  |                                                                                                                                                                                                                                                                                                                                                                                                                                                                                  |                                                                                                                                   |                                                                                                                                                                                                                                                                                                                                                                                                                                                                                                                                                                                                                                                                                                                                                                                                               |                                                                                                                                                                                                                                                                                                                                                                                                                                                                                                                                                                                                                                                                                                                                                                                                               |                                                                                                                                                                                                                                                                                                                                                                                                                                 |                                                                                                                                                                                                                                                                                                                                                                                                                                 |                                                                                                                                  |                                                                                                                                  |                                                                                                                                                                                                               |                                                                                                                                                                                                                                                                                                                                                                                                            |                                                                                                                                                                                                                                                                                                                                                                                                            |                                                                                                          |                                                                                                          |                                                                                                                                                                                                                                                           |                                                                                                                                                                                                                                                                                                                                                                                          |                                                                                                                                                                                                                                                                                                                                                                                          |                                                                                                          |                                                                                                                                                                                                                                                                                                                                                                                                                                                                                                                                                                                                                                                                                                                                                                   |                                                                                                                                                                                                                                                                                                                                                                                                                                                                                                                                                                                                                                                                                                                                                                   |                                                                                                                                                                                                                                                                                                                                                             |                                                                                                                                                                                                                                                                                                                                                             |                                                                                                    |                                                                                                    |                                                                                                                                                               |                                                                                                                                                                                                                                                                                                      |                                                                                                                                                                                                                                                                                                      |                                                                                        |                                                                                        |                                                                                                                                                 |                                                                                                                                                                                                                                                                        |                                                                                                                                                                                                                                                                        |                                                                            |                                                                            |                                                                                                                                     |                                                                                                                                                                                                                                                          |                                                                                                                                                                                                                                                          |                                                                      |                                                                      |                                                                                                                        |                                                                                                                                                                                                                                                   |                                                                                                                                                                                                                                                   |                                                                      |                                                                      |                                                                                                |                                                                                                                                                                                                            |                                                                                                                                                                                                            |                                                           |                                                           |                                                                                   |                                                                                                                                                                               |                                                                                                                                                                               |                                                    |                                                    |                                                                        |                                                                                                                                                                |                                                                                                                                                                |                                        |                                        |                                                           |                                                                                                                                         |                                                                                                                                         |                                        |                                        |                                  |                                                                                    |                                                                                    |                      |                      |                       |                                                             |                                                             |                |                |           |                                                |                                                |              |              |  |                           |                           |       |    |  |                    |                    |  |   |         |                      |                      |    |    |           |                           |                           |    |    |           |                                             |                                             |    |    |            |                 |                 |    |    |           |                     |                     |    |    |          |                     |                     |    |      |                       |                                      |                                      |    |    |          |                           |                           |       |    |          |          |          |    |    |           |                           |                           |    |    |                     |                                       |                                       |    |    |   |   |  |    |    |          |                     |                     |       |       |   |   |   |    |    |   |   |   |    |    |   |   |   |    |    |           |                     |                     |    |    |          |             |             |  |      |      |  |  |                   |                   |  |                    |                    |   |   |   |   |   |   |   |   |   |   |   |   |  |                  |                  |   |   |  |  |  |   |   |  |                 |                 |   |   |                    |                       |                       |   |   |  |             |             |             |             |  |  |     |       |       |   |                |                |  |      |                                  |                                  |                     |       |       |       |   |   |  |            |            |                           |                           |          |                          |                          |  |  |   |   |  |  |  |  |  |
| -         -           -         -           -         -           -         -           -         -           -         -           -         -           -         -           -         -           -         -           -         -           -         -           -         -           -         -           -         -           -         -           -         -           -         -           -         -           -         -           -         -           -         -           -         -           -         -           -         -           -         -           -         -           -         -           -         -           -         -           -         -           -         -           -         -           -         -           -         -           -         -                                                                                                                                                                                                                                                                                                                                                                                                                                                                                                                                                                                                                                                                                                                                                                                                                                                                                                                                                                                                                                                                                                                                                                                                                                                                                                                                                                                                                                                                                                                                                                                                                                                                                                                                                                                                                                                                                                                                                                                                                                                                                                                                                                                                                                                                                                                                                                                                                                                                                                                                                                                                                                                                                                                                                                                                                                                                                                                                                                                                                                                                                                                                                                                                                                                                                                                                                                                                                                                                                                                                                                                                                                                                                                                                                                                                                                                                                                                                                                                                                                                                                                                                                                                                                                                                                                                                                                                                                                                                                                                                                                                                                                                                                                                                                                                                                                                                                                                                                                                                                                                                                                                                                                                                                                                                                                                                                                                                                                                                                                                                                                                                                                                                                                                                                                                                                                                                                                                                                                                                                                                                                                                                                                                                                                                                                                                                                                                                                                                                                                                                                                                                                                                                                                                                                                                                                                                                                                                                                                                                                                                                                                                                                                                                                                                                                                                                                                                                                                                                                                                                                                                                                                                                                                                                                                                                                                                                                                                                                                                                                                                                                                                                                                                                                                                                                                                                                                                                                                                                                                                                                                                                                                                                                                                                                                                                                                                                                                                                                                                                                                                                                                                                                                                                                                                                                                                                                                                                                                                                                                                                                                                                                                                                                                                                                                                                                                                                                                                                                                                                                                                                                                                                                                                                                                                                                                                                                                                                                                                                                                                                                                                                                                                                                                                                                                                                                                                                                                                                                                                                                                                                                                                                                                                                                                                                                                                                                                                                                                                                                                                                                                                                                                                                                                                                                                                                                                                                                                                                                                                                                                                                                                                                                                                                                                                                                                                                                                                                                                                                                                                                                                                                                                                                                                                                                                                                                                                                                                                                                                                                                                                                                                                                                                                                                                                                                                                                                                                                                                                                                                                                                                                                                                                                                                                                                                                                                                                                                                                                                                                                                                                                                                                                                                                                                                                                                                                                                                                                                                                                                                                                                                                                                                                                                                                                                                                                                                                                                                                                                                                                                                                                                                                                                                                                                                                                                                                                                                                                                                                                                                                                                                                                                                                                                                                                                                                                                                                                                                                                                                                                                                                                                                                                                                                                                                                                                                                                                                                                                                                                                                                                                                                                                                                                                                                                                                                                                                                                                                                                                                                                                                                                                                                                                                                                                                                                                                                                                                                                                                                                                                                                                                                                                                                                                                                                                                                                                                                                                                                                                                                                                                                                                                                                                                                                                                                                                                                                                                                                                                                                                                                                                                                                                                                                                                                                                                                                                                                                                                                                                                                                                                                                                                                                                                                                                                                                                                                                                                                                                                                                                                                                                                                                                                                                                                                                                                                                                                                                                                                                                                                                                                                                                                                                                                                                                                                                                                                                                                                                                                                                                                                                                                                                                                                                                                                                                                                                                                                                                                                                                                                                                                                                                                                                                                                                                                                                                                                                                                                                                                                                                                                                                                                                                                                                                                                                                                                                                                                                                                                                                                                                                                                                                                                                                                                                                                                                                                                                                                                                                                                                                                                                                                                                                                                                                                                                                                                                                                                                                                                                                                                                                                                                                                                                                                                                                                                                                                                                                                                                                                                                                                                                                                                                                                                                                                                                                                                                                                                                                                                                                                                                                                                                                                                                                                                                                                                                                                                                                                                                                                                                                                                                                                                                                                                                                                                                                                                                                                                                                                                                                                                                                                                                                                                                                                                                                                                                                                                                                                                                                                                                                                                                                                                                                                                                                                                                                                                                                                                                                                                                                                                                                                                                                                                                                                                                                                                                                                                                                                                                                                                                                                                                                                                                                                                                                                                                                                                                                                                                                                                                                                                                                                                                                                                                                                                                                                                                                                                                                                                                                                                                                                                                                                                                                                                                                                                                                                                                                                                                                                                                                                                                                                                                                                                                                                                                                                                                                                                                                                                                                                                                                                                                                                                                                                                                                                                                                                                                                                                                                                                                                                                                                                                                                                                                                                                                                                                                                                                                                                                                                                                                                                                                                                                                                                                                                                                                                                                                                                                                                                                                                                                                                                                                                                                                                                                                                                                                                                                                                                                                                                                                                                                                                                                                                                                                                                                                                                                                                                                                                                                                                                                                                                                                                                                                                                                                                                                                                                                                                                                                                                                                                                                                                                                                                                                                                                                                                                                                                                                                                                                                                                                                                                                                                                                                                                                                                                                                                                                                                                                                                                                                                                                                                                                                                                                                                                                                                                                                                                                                                                                                                                                                                                                                                                                                                                                                                                                                                                                                                                                                                                                                                                                                                                                                                                                                                                                                                                                                                                                                                                                                                                                                                                                                                                                                                                                                                                                                                                                                                                                                                                                                                                                                                                                                                                                                                                                                                                                                                                                                                                                                                                                                                                                                                                                                                                                                                                                                                                                                                                                                                                                                                                                                                                                                                                                                                                                                                                                                                                                                                                                                                                                                                                                                                                                                                                                                                                                                                                                                                                                                                                                                                                                                                                                                                                                                                                                                                                                                                                                                                                                                                                                                                                                                                                                                                                                                                                                                                                                                                                                                                                                                                                                                                                                                                                                                                                                                                                                                                                                                                                                                                                                                                                                                                                                                                                                                                                                                                                                                                                                                                                                                                                                                                                                                                                                                                                                                                                                                                                                                                                                                                                                                                                                                                                                                                                                                                                                                                                                                                                                                                                                                                                                                                                                                                                                                                                                                                                                                                                                                                                                                                                                                                                                                                                                                                                                                                                                                                                                                                                                                                                                                                                                                                                                                                                                                                                                                                                                                                                                                                                                                                                                                                                                                                                                                                                                                                                                                                                                                                                                                                                                                                                                                                                                                                                                                                                                                                                                                                                                                                                                                                                                                                                                                                                                                                                                                                                                                                                                                                                                                                                                                                                                                                                                                                                                                                                                                                                                                                                                                                                                                                                                                                                                                                                                                                                                                                                                                                                                                                                                                                                                                                                                                                                                                                                                                                                                                                                                                                                                                                                                                                                                                                                                                                                                                                                                                                                                                                                                                                                                                                                                                                                                                                                                                                                                                                                                                                                                                                                                                                                                                                                                                                                                                                                                                                                                                                                                                                                                                                                                                                                                                                                                                                                                                                                                                                                                                                                                                                                                                                                                                                                                                                                                                                                                                                                                                                                                                                                                                                                                                                                                                                                                                                                                                                                                                                                                                                                                                                                                                                                                                                                                                                                                                                                                                                                                                                                                                                                                                                                                                                                                                                                                                                                                                                                                                                                                                                                                                                                                                                                                                                                                                                                                                                                                                                                                                                                                                                                                                                                                                                                                                                                                                                                                                                                                                                                                                                                                                                                                                                                                                                                                                                                                                                                                                                                                                                                                                                                                                                                                                                                                                                                                                                                                                                                                                                                                                                                                                                                                                                                                                                                                                                                                                                                                                                                                                                                                                                                                                                                                                                                                                                                                                                                                                                                                                                                                                                                                                                                                                                                                                                                                                                                                                                                                                                                                                                                                                                                                                                                                                                                                                                                                                                                                                                                                                                                                                                                                                                                                                                                                                                                                                                                                                                                                                                                                                                                                                                                                                                                                                                                                                                                        | 8     242 - 5<br>6 90 7 53 - 2<br>  8024 - 3<br>  3386 75 - 1<br>  3386 75 - 1<br>  3386 76 - 1<br>  3386 60 - 1<br>  3386 60 - 1<br>6 90 1 25 - 1<br>6 90 1 25 - 1<br>6 90 1 24 - 1<br>2 - 180 24 - 6<br>2324 1 - 1<br>2 - 222 78 - 7<br>  320 922 - 1<br>3 54777 - 1<br>22480 - 5<br>6 90 212 - 1<br>  320 934 - 6                                                                                                                                                                                                                                                                                                                                                                                                                                                                                                                                                                                                                                                                                                                                                                                                                                                                                                                                                                                                                                                                                                                                                                                                                                                                                                                                                                                                                                                                                                                                                                                                                                                                           | BUMPER, HOLD DOWN<br>SPACER, TONKER<br>SCR, BTN SKT HD CAP (M3 X<br>CAM, UNIVERSAL PRE FEED<br>CAM, UNIVERSAL POST-FEED<br>APPLICATOR SUBASSEMBLY, HD<br>PLUG,NYLON<br>RAM<br>SHIM SUB-ASSY<br>WASHER, RAM (.115)<br>SCR, BTN SKT HD CAP (M8 X<br>BALL, STEEL<br>SPRING, COMPRESSION<br>DISC, ADJUST, INSULATION C<br>WIRE DISC, ASSEMBLY<br>SPRING, COMPRESSION<br>POST, RAM<br>SUPPORT, TERMINAL<br>SCR, BTN SKT HD CAP (M4 X                                                                                                                                                                                                                                                                                                                                                                                                                                                                                       | I<br>25.0)<br>RIMP                                                                                                                                                                                                                                                                                                                                                                                                 | 511<br>500<br>499<br>488<br>477<br>466<br>455<br>444<br>433<br>422<br>41<br>400<br>399<br>388<br>377<br>366<br>355<br>344<br>333                                                                                                                                                                                                                                                                                                       |                                                                                                                                                                                                                                                                                                                                                                                                                                                                                                                                                                                                                                                                                                                                                                                                                 |                                                                                                                                                                                                                                                                                                                                                                                                                                                                                                                                                                                                                                                                                                                                                                                                                 |                                                                                                                           |                                                                                                                                                                                                                                                                                                                                                                                                                                        |                                                                                                                                                                                                                                                                                                                                                                                                                                                                                                                                                                                                                                                                                                                                                                                                               |                                                                                                                                                                                                                                                                                                                                                                                                                                                                                                                                                                                                                                                                                                                                                                                                               |                                                                                                                                                                                                                                                                                                                                                                             |                                                       |                                                                                                                                                                                                                                                                                                                            |                                                                                                                                                                                                                                                                                                                                                                                                                                                                                                                                                                                                                                                                                                                                                                                                               |                                                                                                                                                                                                                                                                                                                                                                                                                                                                                                                                                                                                                                                                                                                                                                                                               |                                                                                                                                                                                                                                                                                                                                                                             |                                                       |                                                                                                                                                                                                                                                                                                                            |                                                                                                                                                                                                                                                                                                                                                                                                                                                                                                                                                                                                                                                                                                                                                                                                               |                                                                                                                                                                                                                                                                                                                                                                                                                                                                                                                                                                                                                                                                                                                                                                                                               |                                                                                                                                                                                                                                                                                                                                                                             |                                                       |                                                                                                                                                                                                                                                                                                                            |                                                                                                                                                                                                                                                                                                                                                                                                                                                                                                                                                                                                                                                                                                                                                                                                               |                                                                                                                                                                                                                                                                                                                                                                                                                                                                                                                                                                                                                                                                                                                                                                                                               |                                                                                                                                                                                                                                                                                                                                                                             |                                                       |                                                                                                                                                                                                                                                                                                                            |                                                                                                                                                                                                                                                                                                                                                                                                                                                                                                                                                                                                                                                                                                                                                                                                               |                                                                                                                                                                                                                                                                                                                                                                                                                                                                                                                                                                                                                                                                                                                                                                                                               |                                                                                                                                                                                                                                                                                                                                                                             |                                                       |                                                       |                                                                                                                                                    |                                                                                                                                                                                                                                                                                                                                                                             |                                                                                                                                                                                                                                                                                                                                                                             |                                                       |                                                                                                                                                                      |                                                                                                                                                                      |                                                                                                                                                                                                                                                                                                                                                                                                                                                                                                                                                                                                                                                                                                                                                                                                                                                                                                                                                                                                                                                                                                                                                                                                                                                                                                                                                                                                                                                                                                                                                                                                                                                                                                                                                                                                                                                                                                                                                                                                |                                                                                                                                                                                                                                                                                                                                                                                                                                                                                                                                                                                                                                                                                                                                                                                                                                                                                                                                                                                                                                                                                                                                                                                                                                                                                                                                                                                                                                                                                                                                                                                                                                                                                                                                                                                                                                                                                                                                                                                                |                                                                                                                                                                                                                                                                                                                                                                                                                                                                                                                                                                                                                                           |                                                                                                                                                                                                                                                                                                                                                                                             |                                                                                                                                                                                                                                                                                                                                                                                             |                                                                                                                                                                                                                                                                                                                                                                                                                                                                                                                                                                                                                                                                                                                                                                                                                                                                                                                                                                                                                                                                                                                                                                                                                                                                                                                                                                                                                                                                                                                                                                                                                                                                                                                                                                                                                                                                                                                                                                                                |                                                                                                                                                                                                                                                                                                                                                                                                                                                                                                                                                                                                                                                                                                                                                                                                                                                                                                                                                                                                                                                                                                                                                                                                                                                                                                                                                                                                                                                                                                                                                                                                                                                                                                                                                                                                                                                                                                                                                                                                |                                                                                                                                                                                                                                                                                                                                                                                                                                                                                                                                                                                                                                           |                                                                                                    |                                                                                                    |                                                                                                                                                                                                                                                                                                                                                                                                                                                                                                                                                                                                                                                                                                                                                                                                                                                                                                                                                                                                                                                                                                                                                                                                                                                                                                                                                                                                                                                                                                                                                                                                                                                                                                                                                                                                                                                                                                                                                                                                |                                                                                                                                                                                                                                                                                                                                                                                                                                                                                                                                                                                                                                                                                                                                                                                                                                                                                                                                                                                                                                                                                                                                                                                                                                                                                                                                                                                                                                                                                                                                                                                                                                                                                                                                                                                                                                                                                                                                                                                                |                                                                                                                                                                                                                                                                                                                                                                                                                                                                                                                                                                                                                                           |                                                                                                                                                                                                                             |                                                                                                                                                                                                                             |                                                                                                                                                                                                                                                                                                                                                                                                                                                              |                                                                                                                                                                                                                                                                                                                                                                                                                                                                                                                                                                                                                                                                                                                                                                                                                                                                                                                       |                                                                                                                                                                                                                                                                                                                                                                                                                                                                                                                                                                                                                                                                                                                                                                                                                                                                                                                       |                                                                                                                              |                                                                                                                                                                                                                                                                                   |                                                                                                                                                                                                                                                                                                                                                                 |                                                                                                                                                                                                                                                                                                                                                                                                                                                                                                                                                                                                                                                                                                                          |                                                                                                                                                                                                                                                                                                                                                                                                                                                                                                                                                                                                                                                                                                                          |                                                                                 |                                                                                                                                                                                                                                                                                                                                                                                                                                                                                                                                                                                                         |                                                                                                                                                                                                                                                                                                                                                                                                                                                                                                                                                                                                         |                                                                                                                                                                                                                                                                                                                                                                                                                                                                                                                                                                                                                                      |                                                                                                                                                                                                                                                                                                                                                                                                                                                                                                                                                                                                                                      |                                                                                                                                                                       |                                                                                                                                                                       |                                                                                                                                                                                                                                                                                                                                                                                |                                                                                                                                                                                                                                                                                                                                                                                                                                                                                                                                                                                                                                                 |                                                                                                                                                                                                                                                                                                                                                                                                                                                                                                                                                                                                                                                 |                                                                                                                                                       |                                                                                                                                                                                                                                                                                                                                                               |                                                                                                                                                                                                                                                                                                                                                                                                                                            |                                                                                                                                                                                                                                                                                                                                                                                                                                                                                                                                                                                                                                   |                                                                                                                                                                                                                                                                                                                                                                                                                                                                                                                                                                                                                                   |                                                                                                                                                                                                                                                                 |                                                                                                                                                                                                                                                                 |                                                                    |                                                                                                                                                                                                                                                                                                                                                                                                                                                                                         |                                                                                                                                                                                                                                                                                                                                                                                                                                                                                         |                                                                                                                                                                                                                      |                                                                                                                                                                                                                                                                                                                                                                                                                                                                                                                                                                                                         |                                                                                                                                                                                                                                                                                                                                                                                                                                                                                                                                                                                                         |                                                                                                                                                                                                                                                                                                                                                                                                                                                                                                                                                |                                                                                                                                                                                                                                                                                                                                                                                                                                                                                                                                                |                                                                                                                                                                                                             |                                                                                                                                                                                                                                                                                                                                                                                                                                                                                                                                                                                                         |                                                                                                                                                                                                                                                                                                                                                                                                                                                                                                                                                                                                         |                                                                                                                                                                                                                                                                                                                                                                                                                                                                                                                                                |                                                                                                                                                                                                                                                                                                                                                                                                                                                                                                                                                |                                                                                                                                                                                                                              |                                                                                                                                                                                                                              |                                                                                                                                                                                                                                                                                                                                                          |                                                                                                                                                                                                                                                                                                                                                                                                                                                                                                                                                |                                                                                                                                                                                                                                                                                                                                                                                                                                                                                                                                                |                                                                                                                                                                                                                                                                  |                                                                                                                                                                                                                                                                  |                                                                                                                                                                                                                                                 |                                                                                                                                                                                                                                                                                                                                                                                                                                                                                  |                                                                                                                                                                                                                                                                                                                                                                                                                                                                                  |                                                                                                                                    |                                                                                                                                                                                                                                                                                                                                                                                                                                                                                                                                                                                                                                                                                                                                                                                                               |                                                                                                                                                                                                                                                                                                                                                                                                                                                                                                                                                                                                                                                                                                                                                                                                               |                                                                                                                                                                                                                                                                                                                                                                                                                                                                                  |                                                                                                                                                                                                                                                                                                                                                                                                                                                                                  |                                                                                                                                   |                                                                                                                                                                                                                                                                                                                                                                                                                                                                                                                                                                                                                                                                                                                                                                                                               |                                                                                                                                                                                                                                                                                                                                                                                                                                                                                                                                                                                                                                                                                                                                                                                                               |                                                                                                                                                                                                                                                                                                                                                                                                                                 |                                                                                                                                                                                                                                                                                                                                                                                                                                 |                                                                                                                                  |                                                                                                                                  |                                                                                                                                                                                                               |                                                                                                                                                                                                                                                                                                                                                                                                            |                                                                                                                                                                                                                                                                                                                                                                                                            |                                                                                                          |                                                                                                          |                                                                                                                                                                                                                                                           |                                                                                                                                                                                                                                                                                                                                                                                          |                                                                                                                                                                                                                                                                                                                                                                                          |                                                                                                          |                                                                                                                                                                                                                                                                                                                                                                                                                                                                                                                                                                                                                                                                                                                                                                   |                                                                                                                                                                                                                                                                                                                                                                                                                                                                                                                                                                                                                                                                                                                                                                   |                                                                                                                                                                                                                                                                                                                                                             |                                                                                                                                                                                                                                                                                                                                                             |                                                                                                    |                                                                                                    |                                                                                                                                                               |                                                                                                                                                                                                                                                                                                      |                                                                                                                                                                                                                                                                                                      |                                                                                        |                                                                                        |                                                                                                                                                 |                                                                                                                                                                                                                                                                        |                                                                                                                                                                                                                                                                        |                                                                            |                                                                            |                                                                                                                                     |                                                                                                                                                                                                                                                          |                                                                                                                                                                                                                                                          |                                                                      |                                                                      |                                                                                                                        |                                                                                                                                                                                                                                                   |                                                                                                                                                                                                                                                   |                                                                      |                                                                      |                                                                                                |                                                                                                                                                                                                            |                                                                                                                                                                                                            |                                                           |                                                           |                                                                                   |                                                                                                                                                                               |                                                                                                                                                                               |                                                    |                                                    |                                                                        |                                                                                                                                                                |                                                                                                                                                                |                                        |                                        |                                                           |                                                                                                                                         |                                                                                                                                         |                                        |                                        |                                  |                                                                                    |                                                                                    |                      |                      |                       |                                                             |                                                             |                |                |           |                                                |                                                |              |              |  |                           |                           |       |    |  |                    |                    |  |   |         |                      |                      |    |    |           |                           |                           |    |    |           |                                             |                                             |    |    |            |                 |                 |    |    |           |                     |                     |    |    |          |                     |                     |    |      |                       |                                      |                                      |    |    |          |                           |                           |       |    |          |          |          |    |    |           |                           |                           |    |    |                     |                                       |                                       |    |    |   |   |  |    |    |          |                     |                     |       |       |   |   |   |    |    |   |   |   |    |    |   |   |   |    |    |           |                     |                     |    |    |          |             |             |  |      |      |  |  |                   |                   |  |                    |                    |   |   |   |   |   |   |   |   |   |   |   |   |  |                  |                  |   |   |  |  |  |   |   |  |                 |                 |   |   |                    |                       |                       |   |   |  |             |             |             |             |  |  |     |       |       |   |                |                |  |      |                                  |                                  |                     |       |       |       |   |   |  |            |            |                           |                           |          |                          |                          |  |  |   |   |  |  |  |  |  |
|                                                                                                                                                                                                                                                                                                                                                                                                                                                                                                                                                                                                                                                                                                                                                                                                                                                                                                                                                                                                                                                                                                                                                                                                                                                                                                                                                                                                                                                                                                                                                                                                                                                                                                                                                                                                                                                                                                                                                                                                                                                                                                                                                                                                                                                                                                                                                                                                                                                                                                                                                                                                                                                                                                                                                                                                                                                                                                                                                                                                                                                                                                                                                                                                                                                                                                                                                                                                                                                                                                                                                                                                                                                                                                                                                                                                                                                                                                                                                                                                                                                                                                                                                                                                                                                                                                                                                                                                                                                                                                                                                                                                                                                                                                                                                                                                                                                                                                                                                                                                                                                                                                                                                                                                                                                                                                                                                                                                                                                                                                                                                                                                                                                                                                                                                                                                                                                                                                                                                                                                                                                                                                                                                                                                                                                                                                                                                                                                                                                                                                                                                                                                                                                                                                                                                                                                                                                                                                                                                                                                                                                                                                                                                                                                                                                                                                                                                                                                                                                                                                                                                                                                                                                                                                                                                                                                                                                                                                                                                                                                                                                                                                                                                                                                                                                                                                                                                                                                                                                                                                                                                                                                                                                                                                                                                                                                                                                                                                                                                                                                                                                                                                                                                                                                                                                                                                                                                                                                                                                                                                                                                                                                                                                                                                                                                                                                                                                                                                                                                                                                                                                                                                                                                                                                                                                                                                                                                                                                                                                                                                                                                                                                                                                                                                                                                                                                                                                                                                                                                                                                                                                                                                                                                                                                                                                                                                                                                                                                                                                                                                                                                                                                                                                                                                                                                                                                                                                                                                                                                                                                                                                                                                                                                                                                                                                                                                                                                                                                                                                                                                                                                                                                                                                                                                                                                                                                                                                                                                                                                                                                                                                                                                                                                                                                                                                                                                                                                                                                                                                                                                                                                                                                                                                                                                                                                                                                                                                                                                                                                                                                                                                                                                                                                                                                                                                                                                                                                                                                                                                                                                                                                                                                                                                                                                                                                                                                                                                                                                                                                                                                                                                                                                                                                                                                                                                                                                                                                                                                                                                                                                                                                                                                                                                                                                                                                                                                                                                                                                                                                                                                                                                                                                                                                                                                                                                                                                                                                                                                                                                                                                                                                                                                                                                                                                                                                                                                                                                                                                                                                                                                                                                                                                                                                                                                                                                                                                                                                                                                                                                                                                                                                                                                                                                                                                                                                                                                                                                                                                                                                                                                                                                                                                                                                                                                                                                                                                                                                                                                                                                                                                                                                                                                                                                                                                                                                                                                                                                                                                                                                                                                                                                                                                                                                                                                                                                                                                                                                                                                                                                                                                                                                                                                                                                                                                                                                                                                                                                                                                                                                                                                                                                                                                                                                                                                                                                                                                                                                                                                                                                                                                                                                                                                                                                                                                                                                                                                                                                                                                                                                                                                                                                                                                                                                                                                                                                                                                                                                                                                                                                                                                                                                                                                                                                                                                                                                                                                                                                                                                                                                                                                                                                                                                                                                                                                                                                                                                                                                                                                                                                                                                                                                                                                                                                                                                                                                                                                                                                                                                                                                                                                                                                                                                                                                                                                                                                                                                                                                                                                                                                                                                                                                                                                                                                                                                                                                                                                                                                                                                                                                                                                                                                                                                                                                                                                                                                                                                                                                                                                                                                                                                                                                                                                                                                                                                                                                                                                                                                                                                                                                                                                                                                                                                                                                                                                                                                                                                                                                                                                                                                                                                                                                                                                                                                                                                                                                                                                                                                                                                                                                                                                                                                                                                                                                                                                                                                                                                                                                                                                                                                                                                                                                                                                                                                                                                                                                                                                                                                                                                                                                                                                                                                                                                                                                                                                                                                                                                                                                                                                                                                                                                                                                                                                                                                                                                                                                                                                                                                                                                                                                                                                                                                                                                                                                                                                                                                                                                                                                                                                                                                                                                                                                                                                                                                                                                                                                                                                                                                                                                                                                                                                                                                                                                                                                                                                                                                                                                                                                                                                                                                                                                                                                                                                                                                                                                                                                                                                                                                                                                                                                                                                                                                                                                                                                                                                                                                                                                                                                                                                                                                                                                                                                                                                                                                                                                                                                                                                                                                                                                                                                                                                                                                                                                                                                                                                                                                                                                                                                                                                                                                                                                                                                                                                                                                                                                                                                                                                                                                                                                                                                                                                                                                                                                                                                                                                                                                                                                                                                                                                                                                                                                                                                                                                                                                                                                                                                                                                                                                                                                                                                                                                                                                                                                                                                                                                                                                                                                                                                                                                                                                                                                                                                                                                                                                                                                                                                                                                                                                                                                                                                                                                                                                                                                                                                                                                                                                                                                                                                                                                                                                                                                                                                                                                                                                                                                                                                                                                                                                                                                                                                                                                                                                                                                                                                                                                                                                                                                                                                                                                                                                                                                                                                                                                                                                                                                                                                                                                                                                                                                                                                                                                                                                                                                                                                                                                                                                                                                                                                                                                                                                                                                                                                                                                                                                                                                                                                                                                                                                                                                                                                                                                                                                                                                                                                                                                                                                                                                                                                                                                                                                                                                                                                                                                                                                                                                                                                                                                                                                                                                                                                                                                                                                                                                                                                                                                                                                                                                                                                                                                                                                                                                                                                                                                                                                                                                                                                                                                                                                                                                                                                                                                                                                                                                                                                                                                                                                                                                                                                                                                                                                                                                                                                                                                                                                                                                                                                                                                                                                                                                                                                                                                                                                                                                                                                                                                                                                                                                                                                                                                                                                                                                                                                                                                                                                                                                                                                                                                                                                                                                                                                                                                                                                                                                                                                                                                                                                                                                                                                                                                                                                                                                                                                                                                                                                                                                                                                                                                                                                                                                                                                                                                                                                                                                                                                                                                                                                                                                                                                                                                                                                                                                                                                                                                                                                                                                                                                                                                                                                                                                                                                                                                                                                                                                                                                                                                                                                                                                                                                                                                                                                                                                                                                                                                                                                                                                                                                                                                                                                                                                                                                                                                                                                                                                                                                                                                                                                                                                                                                                                                                                                                                                                                                                                                                                                                                                                                                                                                                                                                                                                                                                                                                                                                                                                                                                                                                                                                                                                                                                                                                                                                                                                                                                                                                                                                                                                                                                                                                                                                                                                                                                                                                                                                                                                                                                                                                                                                                                                                                                                                                                                                                                                                                                                                                                                                                                                                                                                                                                                                                                                                                                                                                                                                                                                                                                                                                                                                                                                                                                                                                                                                                                                                                                                                                                                                                                                                                                                                                                                                                                                                                                                                                                                                                                                                                                                                                                                                                                                                                                                                                                                                                                                                                                                                                                                                                                                                                                                                                                                                                                                                                                                                                                                                                                                                                                                                                                                                                                                                                                                                                                                                                                                                                                                                                                                                                                                                                                                                                                                                                                                                                                                                                                                                                                                                                                                                                                                                                                                                                                                                                                                                                                                                                                                                                                                                                                                                                                                                                                                                                                                                                                                                                                                                                                                                                                                                                                                                                                                                                                                                                                                                                                                                                                                                                                                                                                                                                                                                                                                                                                                                                                                                                                                                                                                                                                                                                                                                                                                                                                                                                                                                                                                                                                                                                                                                                                                                                                                                                                                                                                                                                                                                                                                                                                                                                                                                                                                                                                                      | 690753-2<br>18024-3<br>1338675-1<br>1338676-1<br>1320999-3<br>690191-1<br>1338660-1<br>690125-1<br>690124-1<br>2-18024-6<br>23241-1<br>2-22278-7<br>1320922-1<br>354777-1<br>22480-5<br>690212-1<br>1320934-6                                                                                                                                                                                                                                                                                                                                                                                                                                                                                                                                                                                                                                                                                                                                                                                                                                                                                                                                                                                                                                                                                                                                                                                                                                                                                                                                                                                                                                                                                                                                                                                                                                                                                                                                                                                  | SPACER, TONKER<br>SCR, BTN SKT HD CAP (M3 X<br>CAM, UNIVERSAL PRE FEED<br>CAM, UNIVERSAL POST-FEED<br>APPLICATOR SUBASSEMBLY, HD<br>PLUG,NYLON<br>RAM<br>SHIM SUB-ASSY<br>WASHER, RAM (.115)<br>SCR, BTN SKT HD CAP (M8 X<br>BALL, STEEL<br>SPRING, COMPRESSION<br>DISC, ADJUST, INSULATION C<br>WIRE DISC, ASSEMBLY<br>SPRING, COMPRESSION<br>POST, RAM<br>SUPPORT, TERMINAL<br>SCR, BTN SKT HD CAP (M4 X                                                                                                                                                                                                                                                                                                                                                                                                                                                                                                            | I<br>25.0)<br>RIMP                                                                                                                                                                                                                                                                                                                                                                                                 | 50<br>49<br>48<br>47<br>46<br>45<br>44<br>43<br>42<br>41<br>40<br>39<br>38<br>37<br>36<br>35<br>34<br>33                                                                                                                                                                                                                                                                                                                               |                                                                                                                                                                                                                                                                                                                                                                                                                                                                                                                                                                                                                                                                                                                                                                                                                 |                                                                                                                                                                                                                                                                                                                                                                                                                                                                                                                                                                                                                                                                                                                                                                                                                 |                                                                                                                           |                                                                                                                                                                                                                                                                                                                                                                                                                                        |                                                                                                                                                                                                                                                                                                                                                                                                                                                                                                                                                                                                                                                                                                                                                                                                               |                                                                                                                                                                                                                                                                                                                                                                                                                                                                                                                                                                                                                                                                                                                                                                                                               |                                                                                                                                                                                                                                                                                                                                                                             |                                                       |                                                                                                                                                                                                                                                                                                                            |                                                                                                                                                                                                                                                                                                                                                                                                                                                                                                                                                                                                                                                                                                                                                                                                               |                                                                                                                                                                                                                                                                                                                                                                                                                                                                                                                                                                                                                                                                                                                                                                                                               |                                                                                                                                                                                                                                                                                                                                                                             |                                                       |                                                                                                                                                                                                                                                                                                                            |                                                                                                                                                                                                                                                                                                                                                                                                                                                                                                                                                                                                                                                                                                                                                                                                               |                                                                                                                                                                                                                                                                                                                                                                                                                                                                                                                                                                                                                                                                                                                                                                                                               |                                                                                                                                                                                                                                                                                                                                                                             |                                                       |                                                                                                                                                                                                                                                                                                                            |                                                                                                                                                                                                                                                                                                                                                                                                                                                                                                                                                                                                                                                                                                                                                                                                               |                                                                                                                                                                                                                                                                                                                                                                                                                                                                                                                                                                                                                                                                                                                                                                                                               |                                                                                                                                                                                                                                                                                                                                                                             |                                                       |                                                                                                                                                                                                                                                                                                                            |                                                                                                                                                                                                                                                                                                                                                                                                                                                                                                                                                                                                                                                                                                                                                                                                               |                                                                                                                                                                                                                                                                                                                                                                                                                                                                                                                                                                                                                                                                                                                                                                                                               |                                                                                                                                                                                                                                                                                                                                                                             |                                                       |                                                       |                                                                                                                                                    |                                                                                                                                                                                                                                                                                                                                                                             |                                                                                                                                                                                                                                                                                                                                                                             |                                                       |                                                                                                                                                                      |                                                                                                                                                                      |                                                                                                                                                                                                                                                                                                                                                                                                                                                                                                                                                                                                                                                                                                                                                                                                                                                                                                                                                                                                                                                                                                                                                                                                                                                                                                                                                                                                                                                                                                                                                                                                                                                                                                                                                                                                                                                                                                                                                                                                |                                                                                                                                                                                                                                                                                                                                                                                                                                                                                                                                                                                                                                                                                                                                                                                                                                                                                                                                                                                                                                                                                                                                                                                                                                                                                                                                                                                                                                                                                                                                                                                                                                                                                                                                                                                                                                                                                                                                                                                                |                                                                                                                                                                                                                                                                                                                                                                                                                                                                                                                                                                                                                                           |                                                                                                                                                                                                                                                                                                                                                                                             |                                                                                                                                                                                                                                                                                                                                                                                             |                                                                                                                                                                                                                                                                                                                                                                                                                                                                                                                                                                                                                                                                                                                                                                                                                                                                                                                                                                                                                                                                                                                                                                                                                                                                                                                                                                                                                                                                                                                                                                                                                                                                                                                                                                                                                                                                                                                                                                                                |                                                                                                                                                                                                                                                                                                                                                                                                                                                                                                                                                                                                                                                                                                                                                                                                                                                                                                                                                                                                                                                                                                                                                                                                                                                                                                                                                                                                                                                                                                                                                                                                                                                                                                                                                                                                                                                                                                                                                                                                |                                                                                                                                                                                                                                                                                                                                                                                                                                                                                                                                                                                                                                           |                                                                                                    |                                                                                                    |                                                                                                                                                                                                                                                                                                                                                                                                                                                                                                                                                                                                                                                                                                                                                                                                                                                                                                                                                                                                                                                                                                                                                                                                                                                                                                                                                                                                                                                                                                                                                                                                                                                                                                                                                                                                                                                                                                                                                                                                |                                                                                                                                                                                                                                                                                                                                                                                                                                                                                                                                                                                                                                                                                                                                                                                                                                                                                                                                                                                                                                                                                                                                                                                                                                                                                                                                                                                                                                                                                                                                                                                                                                                                                                                                                                                                                                                                                                                                                                                                |                                                                                                                                                                                                                                                                                                                                                                                                                                                                                                                                                                                                                                           |                                                                                                                                                                                                                             |                                                                                                                                                                                                                             |                                                                                                                                                                                                                                                                                                                                                                                                                                                              |                                                                                                                                                                                                                                                                                                                                                                                                                                                                                                                                                                                                                                                                                                                                                                                                                                                                                                                       |                                                                                                                                                                                                                                                                                                                                                                                                                                                                                                                                                                                                                                                                                                                                                                                                                                                                                                                       |                                                                                                                              |                                                                                                                                                                                                                                                                                   |                                                                                                                                                                                                                                                                                                                                                                 |                                                                                                                                                                                                                                                                                                                                                                                                                                                                                                                                                                                                                                                                                                                          |                                                                                                                                                                                                                                                                                                                                                                                                                                                                                                                                                                                                                                                                                                                          |                                                                                 |                                                                                                                                                                                                                                                                                                                                                                                                                                                                                                                                                                                                         |                                                                                                                                                                                                                                                                                                                                                                                                                                                                                                                                                                                                         |                                                                                                                                                                                                                                                                                                                                                                                                                                                                                                                                                                                                                                      |                                                                                                                                                                                                                                                                                                                                                                                                                                                                                                                                                                                                                                      |                                                                                                                                                                       |                                                                                                                                                                       |                                                                                                                                                                                                                                                                                                                                                                                |                                                                                                                                                                                                                                                                                                                                                                                                                                                                                                                                                                                                                                                 |                                                                                                                                                                                                                                                                                                                                                                                                                                                                                                                                                                                                                                                 |                                                                                                                                                       |                                                                                                                                                                                                                                                                                                                                                               |                                                                                                                                                                                                                                                                                                                                                                                                                                            |                                                                                                                                                                                                                                                                                                                                                                                                                                                                                                                                                                                                                                   |                                                                                                                                                                                                                                                                                                                                                                                                                                                                                                                                                                                                                                   |                                                                                                                                                                                                                                                                 |                                                                                                                                                                                                                                                                 |                                                                    |                                                                                                                                                                                                                                                                                                                                                                                                                                                                                         |                                                                                                                                                                                                                                                                                                                                                                                                                                                                                         |                                                                                                                                                                                                                      |                                                                                                                                                                                                                                                                                                                                                                                                                                                                                                                                                                                                         |                                                                                                                                                                                                                                                                                                                                                                                                                                                                                                                                                                                                         |                                                                                                                                                                                                                                                                                                                                                                                                                                                                                                                                                |                                                                                                                                                                                                                                                                                                                                                                                                                                                                                                                                                |                                                                                                                                                                                                             |                                                                                                                                                                                                                                                                                                                                                                                                                                                                                                                                                                                                         |                                                                                                                                                                                                                                                                                                                                                                                                                                                                                                                                                                                                         |                                                                                                                                                                                                                                                                                                                                                                                                                                                                                                                                                |                                                                                                                                                                                                                                                                                                                                                                                                                                                                                                                                                |                                                                                                                                                                                                                              |                                                                                                                                                                                                                              |                                                                                                                                                                                                                                                                                                                                                          |                                                                                                                                                                                                                                                                                                                                                                                                                                                                                                                                                |                                                                                                                                                                                                                                                                                                                                                                                                                                                                                                                                                |                                                                                                                                                                                                                                                                  |                                                                                                                                                                                                                                                                  |                                                                                                                                                                                                                                                 |                                                                                                                                                                                                                                                                                                                                                                                                                                                                                  |                                                                                                                                                                                                                                                                                                                                                                                                                                                                                  |                                                                                                                                    |                                                                                                                                                                                                                                                                                                                                                                                                                                                                                                                                                                                                                                                                                                                                                                                                               |                                                                                                                                                                                                                                                                                                                                                                                                                                                                                                                                                                                                                                                                                                                                                                                                               |                                                                                                                                                                                                                                                                                                                                                                                                                                                                                  |                                                                                                                                                                                                                                                                                                                                                                                                                                                                                  |                                                                                                                                   |                                                                                                                                                                                                                                                                                                                                                                                                                                                                                                                                                                                                                                                                                                                                                                                                               |                                                                                                                                                                                                                                                                                                                                                                                                                                                                                                                                                                                                                                                                                                                                                                                                               |                                                                                                                                                                                                                                                                                                                                                                                                                                 |                                                                                                                                                                                                                                                                                                                                                                                                                                 |                                                                                                                                  |                                                                                                                                  |                                                                                                                                                                                                               |                                                                                                                                                                                                                                                                                                                                                                                                            |                                                                                                                                                                                                                                                                                                                                                                                                            |                                                                                                          |                                                                                                          |                                                                                                                                                                                                                                                           |                                                                                                                                                                                                                                                                                                                                                                                          |                                                                                                                                                                                                                                                                                                                                                                                          |                                                                                                          |                                                                                                                                                                                                                                                                                                                                                                                                                                                                                                                                                                                                                                                                                                                                                                   |                                                                                                                                                                                                                                                                                                                                                                                                                                                                                                                                                                                                                                                                                                                                                                   |                                                                                                                                                                                                                                                                                                                                                             |                                                                                                                                                                                                                                                                                                                                                             |                                                                                                    |                                                                                                    |                                                                                                                                                               |                                                                                                                                                                                                                                                                                                      |                                                                                                                                                                                                                                                                                                      |                                                                                        |                                                                                        |                                                                                                                                                 |                                                                                                                                                                                                                                                                        |                                                                                                                                                                                                                                                                        |                                                                            |                                                                            |                                                                                                                                     |                                                                                                                                                                                                                                                          |                                                                                                                                                                                                                                                          |                                                                      |                                                                      |                                                                                                                        |                                                                                                                                                                                                                                                   |                                                                                                                                                                                                                                                   |                                                                      |                                                                      |                                                                                                |                                                                                                                                                                                                            |                                                                                                                                                                                                            |                                                           |                                                           |                                                                                   |                                                                                                                                                                               |                                                                                                                                                                               |                                                    |                                                    |                                                                        |                                                                                                                                                                |                                                                                                                                                                |                                        |                                        |                                                           |                                                                                                                                         |                                                                                                                                         |                                        |                                        |                                  |                                                                                    |                                                                                    |                      |                      |                       |                                                             |                                                             |                |                |           |                                                |                                                |              |              |  |                           |                           |       |    |  |                    |                    |  |   |         |                      |                      |    |    |           |                           |                           |    |    |           |                                             |                                             |    |    |            |                 |                 |    |    |           |                     |                     |    |    |          |                     |                     |    |      |                       |                                      |                                      |    |    |          |                           |                           |       |    |          |          |          |    |    |           |                           |                           |    |    |                     |                                       |                                       |    |    |   |   |  |    |    |          |                     |                     |       |       |   |   |   |    |    |   |   |   |    |    |   |   |   |    |    |           |                     |                     |    |    |          |             |             |  |      |      |  |  |                   |                   |  |                    |                    |   |   |   |   |   |   |   |   |   |   |   |   |  |                  |                  |   |   |  |  |  |   |   |  |                 |                 |   |   |                    |                       |                       |   |   |  |             |             |             |             |  |  |     |       |       |   |                |                |  |      |                                  |                                  |                     |       |       |       |   |   |  |            |            |                           |                           |          |                          |                          |  |  |   |   |  |  |  |  |  |
|                                                                                                                                                                                                                                                                                                                                                                                                                                                                                                                                                                                                                                                                                                                                                                                                                                                                                                                                                                                                                                                                                                                                                                                                                                                                                                                                                                                                                                                                                                                                                                                                                                                                                                                                                                                                                                                                                                                                                                                                                                                                                                                                                                                                                                                                                                                                                                                                                                                                                                                                                                                                                                                                                                                                                                                                                                                                                                                                                                                                                                                                                                                                                                                                                                                                                                                                                                                                                                                                                                                                                                                                                                                                                                                                                                                                                                                                                                                                                                                                                                                                                                                                                                                                                                                                                                                                                                                                                                                                                                                                                                                                                                                                                                                                                                                                                                                                                                                                                                                                                                                                                                                                                                                                                                                                                                                                                                                                                                                                                                                                                                                                                                                                                                                                                                                                                                                                                                                                                                                                                                                                                                                                                                                                                                                                                                                                                                                                                                                                                                                                                                                                                                                                                                                                                                                                                                                                                                                                                                                                                                                                                                                                                                                                                                                                                                                                                                                                                                                                                                                                                                                                                                                                                                                                                                                                                                                                                                                                                                                                                                                                                                                                                                                                                                                                                                                                                                                                                                                                                                                                                                                                                                                                                                                                                                                                                                                                                                                                                                                                                                                                                                                                                                                                                                                                                                                                                                                                                                                                                                                                                                                                                                                                                                                                                                                                                                                                                                                                                                                                                                                                                                                                                                                                                                                                                                                                                                                                                                                                                                                                                                                                                                                                                                                                                                                                                                                                                                                                                                                                                                                                                                                                                                                                                                                                                                                                                                                                                                                                                                                                                                                                                                                                                                                                                                                                                                                                                                                                                                                                                                                                                                                                                                                                                                                                                                                                                                                                                                                                                                                                                                                                                                                                                                                                                                                                                                                                                                                                                                                                                                                                                                                                                                                                                                                                                                                                                                                                                                                                                                                                                                                                                                                                                                                                                                                                                                                                                                                                                                                                                                                                                                                                                                                                                                                                                                                                                                                                                                                                                                                                                                                                                                                                                                                                                                                                                                                                                                                                                                                                                                                                                                                                                                                                                                                                                                                                                                                                                                                                                                                                                                                                                                                                                                                                                                                                                                                                                                                                                                                                                                                                                                                                                                                                                                                                                                                                                                                                                                                                                                                                                                                                                                                                                                                                                                                                                                                                                                                                                                                                                                                                                                                                                                                                                                                                                                                                                                                                                                                                                                                                                                                                                                                                                                                                                                                                                                                                                                                                                                                                                                                                                                                                                                                                                                                                                                                                                                                                                                                                                                                                                                                                                                                                                                                                                                                                                                                                                                                                                                                                                                                                                                                                                                                                                                                                                                                                                                                                                                                                                                                                                                                                                                                                                                                                                                                                                                                                                                                                                                                                                                                                                                                                                                                                                                                                                                                                                                                                                                                                                                                                                                                                                                                                                                                                                                                                                                                                                                                                                                                                                                                                                                                                                                                                                                                                                                                                                                                                                                                                                                                                                                                                                                                                                                                                                                                                                                                                                                                                                                                                                                                                                                                                                                                                                                                                                                                                                                                                                                                                                                                                                                                                                                                                                                                                                                                                                                                                                                                                                                                                                                                                                                                                                                                                                                                                                                                                                                                                                                                                                                                                                                                                                                                                                                                                                                                                                                                                                                                                                                                                                                                                                                                                                                                                                                                                                                                                                                                                                                                                                                                                                                                                                                                                                                                                                                                                                                                                                                                                                                                                                                                                                                                                                                                                                                                                                                                                                                                                                                                                                                                                                                                                                                                                                                                                                                                                                                                                                                                                                                                                                                                                                                                                                                                                                                                                                                                                                                                                                                                                                                                                                                                                                                                                                                                                                                                                                                                                                                                                                                                                                                                                                                                                                                                                                                                                                                                                                                                                                                                                                                                                                                                                                                                                                                                                                                                                                                                                                                                                                                                                                                                                                                                                                                                                                                                                                                                                                                                                                                                                                                                                                                                                                                                                                                                                                                                                                                                                                                                                                                                                                                                                                                                                                                                                                                                                                                                                                                                                                                                                                                                                                                                                                                                                                                                                                                                                                                                                                                                                                                                                                                                                                                                                                                                                                                                                                                                                                                                                                                                                                                                                                                                                                                                                                                                                                                                                                                                                                                                                                                                                                                                                                                                                                                                                                                                                                                                                                                                                                                                                                                                                                                                                                                                                                                                                                                                                                                                                                                                                                                                                                                                                                                                                                                                                                                                                                                                                                                                                                                                                                                                                                                                                                                                                                                                                                                                                                                                                                                                                                                                                                                                                                                                                                                                                                                                                                                                                                                                                                                                                                                                                                                                                                                                                                                                                                                                                                                                                                                                                                                                                                                                                                                                                                                                                                                                                                                                                                                                                                                                                                                                                                                                                                                                                                                                                                                                                                                                                                                                                                                                                                                                                                                                                                                                                                                                                                                                                                                                                                                                                                                                                                                                                                                                                                                                                                                                                                                                                                                                                                                                                                                                                                                                                                                                                                                                                                                                                                                                                                                                                                                                                                                                                                                                                                                                                                                                                                                                                                                                                                                                                                                                                                                                                                                                                                                                                                                                                                                                                                                                                                                                                                                                                                                                                                                                                                                                                                                                                                                                                                                                                                                                                                                                                                                                                                                                                                                                                                                                                                                                                                                                                                                                                                                                                                                                                                                                                                                                                                                                                                                                                                                                                                                                                                                                                                                                                                                                                                                                                                                                                                                                                                                                                                                                                                                                                                                                                                                                                                                                                                                                                                                                                                                                                                                                                                                                                                                                                                                                                                                                                                                                                                                                                                                                                                                                                                                                                                                                                                                                                                                                                                                                                                                                                                                                                                                                                                                                                                                                                                                                                                                                                                                                                                                                                                                                                                                                                                                                                                                                                                                                                                                                                                                                                                                                                                                                                                                                                                                                                                                                                                                                                                                                                                                                                                                                                                                                                                                                                                                                                                                                                                                                                                                                                                                                                                                                                                                                                                                                                                                                                                                                                                                                                                                                                                                                                                                                                                                                                                                                                                                                                                                                                                                                                                                                                                                                                                                                                                                                                                                                                                                                                                                                                                                                                                                                                                                                                                                                                                                                                                                                                                                                                                                                                                                                                                                                                                                                                                                                                                                                                                                                                                                                                                                                                                                                                                                                                                                                                                                                                                                                                                                                                                                                                                                                                                                                                                                                                                                                                                                                                                                                                                                                                                                                                                                                                                                                                                                                                                                                                                                                                                                                                                                                                                                                                                                                                                                                                                                                                                                                                                                                                                                                                                                                                                                                                                                                                                                                                                                                                                                                                                                                                                                                                                                                                                                                                                                                                                                                                                                                                                                                                                                                                                                                                                                                                                                                                                                                                                                                                                                                                                                                                                                                                                                                                                                                                                                                                                                                                                                                                                                                                                                                                                                                                                                                                                                                                                                                                                                                                                                                                                                                                                                                                                                                                                                                                                                                                                                                                                                                                                                                                                                                                                                                                                                                                                                                                                                                                                                                                                                                                                                                                                                                                                                                                                                                                                                                                                                                                                                                                                                                                                                                                                                                                                                                                                                                                                                                                                                                                                                                                                                                                                                                                                                                                                                                                                                                                                                                                                                                                                                                                                                                                                                                                                                                                                                                                                                                                                                                                                                                                                                                                                                                                                                                                                                                                                                                      | 18024-3         1338675-1         132099-3         690191-1         1338660-1         690125-1         690124-1         2-18024-6         23241-1         2-22278-7         1320922-1         354777-1         22480-5         690212-1         1320934-6                                                                                                                                                                                                                                                                                                                                                                                                                                                                                                                                                                                                                                                                                                                                                                                                                                                                                                                                                                                                                                                                                                                                                                                                                                                                                                                                                                                                                                                                                                                                                                                                                                                                                                                                      | SCR, BTN SKT HD CAP (M3 X<br>CAM, UNIVERSAL PRE FEED<br>CAM, UNIVERSAL POST-FEED<br>APPLICATOR SUBASSEMBLY, HD<br>PLUG,NYLON<br>RAM<br>SHIM SUB-ASSY<br>WASHER, RAM (.115)<br>SCR, BTN SKT HD CAP (M8 X<br>BALL, STEEL<br>SPRING, COMPRESSION<br>DISC, ADJUST, INSULATION C<br>WIRE DISC, ASSEMBLY<br>SPRING, COMPRESSION<br>POST, RAM<br>SUPPORT, TERMINAL<br>SCR, BTN SKT HD CAP (M4 X                                                                                                                                                                                                                                                                                                                                                                                                                                                                                                                              | I<br>25.0)<br>RIMP                                                                                                                                                                                                                                                                                                                                                                                                 | 49<br>48<br>47<br>46<br>45<br>44<br>43<br>42<br>41<br>40<br>39<br>38<br>37<br>36<br>35<br>35<br>34<br>33                                                                                                                                                                                                                                                                                                                               |                                                                                                                                                                                                                                                                                                                                                                                                                                                                                                                                                                                                                                                                                                                                                                                                                 |                                                                                                                                                                                                                                                                                                                                                                                                                                                                                                                                                                                                                                                                                                                                                                                                                 |                                                                                                                           |                                                                                                                                                                                                                                                                                                                                                                                                                                        |                                                                                                                                                                                                                                                                                                                                                                                                                                                                                                                                                                                                                                                                                                                                                                                                               |                                                                                                                                                                                                                                                                                                                                                                                                                                                                                                                                                                                                                                                                                                                                                                                                               |                                                                                                                                                                                                                                                                                                                                                                             |                                                       |                                                                                                                                                                                                                                                                                                                            |                                                                                                                                                                                                                                                                                                                                                                                                                                                                                                                                                                                                                                                                                                                                                                                                               |                                                                                                                                                                                                                                                                                                                                                                                                                                                                                                                                                                                                                                                                                                                                                                                                               |                                                                                                                                                                                                                                                                                                                                                                             |                                                       |                                                                                                                                                                                                                                                                                                                            |                                                                                                                                                                                                                                                                                                                                                                                                                                                                                                                                                                                                                                                                                                                                                                                                               |                                                                                                                                                                                                                                                                                                                                                                                                                                                                                                                                                                                                                                                                                                                                                                                                               |                                                                                                                                                                                                                                                                                                                                                                             |                                                       |                                                                                                                                                                                                                                                                                                                            |                                                                                                                                                                                                                                                                                                                                                                                                                                                                                                                                                                                                                                                                                                                                                                                                               |                                                                                                                                                                                                                                                                                                                                                                                                                                                                                                                                                                                                                                                                                                                                                                                                               |                                                                                                                                                                                                                                                                                                                                                                             |                                                       |                                                                                                                                                                                                                                                                                                                            |                                                                                                                                                                                                                                                                                                                                                                                                                                                                                                                                                                                                                                                                                                                                                                                                               |                                                                                                                                                                                                                                                                                                                                                                                                                                                                                                                                                                                                                                                                                                                                                                                                               |                                                                                                                                                                                                                                                                                                                                                                             |                                                       |                                                       |                                                                                                                                                    |                                                                                                                                                                                                                                                                                                                                                                             |                                                                                                                                                                                                                                                                                                                                                                             |                                                       |                                                                                                                                                                      |                                                                                                                                                                      |                                                                                                                                                                                                                                                                                                                                                                                                                                                                                                                                                                                                                                                                                                                                                                                                                                                                                                                                                                                                                                                                                                                                                                                                                                                                                                                                                                                                                                                                                                                                                                                                                                                                                                                                                                                                                                                                                                                                                                                                |                                                                                                                                                                                                                                                                                                                                                                                                                                                                                                                                                                                                                                                                                                                                                                                                                                                                                                                                                                                                                                                                                                                                                                                                                                                                                                                                                                                                                                                                                                                                                                                                                                                                                                                                                                                                                                                                                                                                                                                                |                                                                                                                                                                                                                                                                                                                                                                                                                                                                                                                                                                                                                                           |                                                                                                                                                                                                                                                                                                                                                                                             |                                                                                                                                                                                                                                                                                                                                                                                             |                                                                                                                                                                                                                                                                                                                                                                                                                                                                                                                                                                                                                                                                                                                                                                                                                                                                                                                                                                                                                                                                                                                                                                                                                                                                                                                                                                                                                                                                                                                                                                                                                                                                                                                                                                                                                                                                                                                                                                                                |                                                                                                                                                                                                                                                                                                                                                                                                                                                                                                                                                                                                                                                                                                                                                                                                                                                                                                                                                                                                                                                                                                                                                                                                                                                                                                                                                                                                                                                                                                                                                                                                                                                                                                                                                                                                                                                                                                                                                                                                |                                                                                                                                                                                                                                                                                                                                                                                                                                                                                                                                                                                                                                           |                                                                                                    |                                                                                                    |                                                                                                                                                                                                                                                                                                                                                                                                                                                                                                                                                                                                                                                                                                                                                                                                                                                                                                                                                                                                                                                                                                                                                                                                                                                                                                                                                                                                                                                                                                                                                                                                                                                                                                                                                                                                                                                                                                                                                                                                |                                                                                                                                                                                                                                                                                                                                                                                                                                                                                                                                                                                                                                                                                                                                                                                                                                                                                                                                                                                                                                                                                                                                                                                                                                                                                                                                                                                                                                                                                                                                                                                                                                                                                                                                                                                                                                                                                                                                                                                                |                                                                                                                                                                                                                                                                                                                                                                                                                                                                                                                                                                                                                                           |                                                                                                                                                                                                                             |                                                                                                                                                                                                                             |                                                                                                                                                                                                                                                                                                                                                                                                                                                              |                                                                                                                                                                                                                                                                                                                                                                                                                                                                                                                                                                                                                                                                                                                                                                                                                                                                                                                       |                                                                                                                                                                                                                                                                                                                                                                                                                                                                                                                                                                                                                                                                                                                                                                                                                                                                                                                       |                                                                                                                              |                                                                                                                                                                                                                                                                                   |                                                                                                                                                                                                                                                                                                                                                                 |                                                                                                                                                                                                                                                                                                                                                                                                                                                                                                                                                                                                                                                                                                                          |                                                                                                                                                                                                                                                                                                                                                                                                                                                                                                                                                                                                                                                                                                                          |                                                                                 |                                                                                                                                                                                                                                                                                                                                                                                                                                                                                                                                                                                                         |                                                                                                                                                                                                                                                                                                                                                                                                                                                                                                                                                                                                         |                                                                                                                                                                                                                                                                                                                                                                                                                                                                                                                                                                                                                                      |                                                                                                                                                                                                                                                                                                                                                                                                                                                                                                                                                                                                                                      |                                                                                                                                                                       |                                                                                                                                                                       |                                                                                                                                                                                                                                                                                                                                                                                |                                                                                                                                                                                                                                                                                                                                                                                                                                                                                                                                                                                                                                                 |                                                                                                                                                                                                                                                                                                                                                                                                                                                                                                                                                                                                                                                 |                                                                                                                                                       |                                                                                                                                                                                                                                                                                                                                                               |                                                                                                                                                                                                                                                                                                                                                                                                                                            |                                                                                                                                                                                                                                                                                                                                                                                                                                                                                                                                                                                                                                   |                                                                                                                                                                                                                                                                                                                                                                                                                                                                                                                                                                                                                                   |                                                                                                                                                                                                                                                                 |                                                                                                                                                                                                                                                                 |                                                                    |                                                                                                                                                                                                                                                                                                                                                                                                                                                                                         |                                                                                                                                                                                                                                                                                                                                                                                                                                                                                         |                                                                                                                                                                                                                      |                                                                                                                                                                                                                                                                                                                                                                                                                                                                                                                                                                                                         |                                                                                                                                                                                                                                                                                                                                                                                                                                                                                                                                                                                                         |                                                                                                                                                                                                                                                                                                                                                                                                                                                                                                                                                |                                                                                                                                                                                                                                                                                                                                                                                                                                                                                                                                                |                                                                                                                                                                                                             |                                                                                                                                                                                                                                                                                                                                                                                                                                                                                                                                                                                                         |                                                                                                                                                                                                                                                                                                                                                                                                                                                                                                                                                                                                         |                                                                                                                                                                                                                                                                                                                                                                                                                                                                                                                                                |                                                                                                                                                                                                                                                                                                                                                                                                                                                                                                                                                |                                                                                                                                                                                                                              |                                                                                                                                                                                                                              |                                                                                                                                                                                                                                                                                                                                                          |                                                                                                                                                                                                                                                                                                                                                                                                                                                                                                                                                |                                                                                                                                                                                                                                                                                                                                                                                                                                                                                                                                                |                                                                                                                                                                                                                                                                  |                                                                                                                                                                                                                                                                  |                                                                                                                                                                                                                                                 |                                                                                                                                                                                                                                                                                                                                                                                                                                                                                  |                                                                                                                                                                                                                                                                                                                                                                                                                                                                                  |                                                                                                                                    |                                                                                                                                                                                                                                                                                                                                                                                                                                                                                                                                                                                                                                                                                                                                                                                                               |                                                                                                                                                                                                                                                                                                                                                                                                                                                                                                                                                                                                                                                                                                                                                                                                               |                                                                                                                                                                                                                                                                                                                                                                                                                                                                                  |                                                                                                                                                                                                                                                                                                                                                                                                                                                                                  |                                                                                                                                   |                                                                                                                                                                                                                                                                                                                                                                                                                                                                                                                                                                                                                                                                                                                                                                                                               |                                                                                                                                                                                                                                                                                                                                                                                                                                                                                                                                                                                                                                                                                                                                                                                                               |                                                                                                                                                                                                                                                                                                                                                                                                                                 |                                                                                                                                                                                                                                                                                                                                                                                                                                 |                                                                                                                                  |                                                                                                                                  |                                                                                                                                                                                                               |                                                                                                                                                                                                                                                                                                                                                                                                            |                                                                                                                                                                                                                                                                                                                                                                                                            |                                                                                                          |                                                                                                          |                                                                                                                                                                                                                                                           |                                                                                                                                                                                                                                                                                                                                                                                          |                                                                                                                                                                                                                                                                                                                                                                                          |                                                                                                          |                                                                                                                                                                                                                                                                                                                                                                                                                                                                                                                                                                                                                                                                                                                                                                   |                                                                                                                                                                                                                                                                                                                                                                                                                                                                                                                                                                                                                                                                                                                                                                   |                                                                                                                                                                                                                                                                                                                                                             |                                                                                                                                                                                                                                                                                                                                                             |                                                                                                    |                                                                                                    |                                                                                                                                                               |                                                                                                                                                                                                                                                                                                      |                                                                                                                                                                                                                                                                                                      |                                                                                        |                                                                                        |                                                                                                                                                 |                                                                                                                                                                                                                                                                        |                                                                                                                                                                                                                                                                        |                                                                            |                                                                            |                                                                                                                                     |                                                                                                                                                                                                                                                          |                                                                                                                                                                                                                                                          |                                                                      |                                                                      |                                                                                                                        |                                                                                                                                                                                                                                                   |                                                                                                                                                                                                                                                   |                                                                      |                                                                      |                                                                                                |                                                                                                                                                                                                            |                                                                                                                                                                                                            |                                                           |                                                           |                                                                                   |                                                                                                                                                                               |                                                                                                                                                                               |                                                    |                                                    |                                                                        |                                                                                                                                                                |                                                                                                                                                                |                                        |                                        |                                                           |                                                                                                                                         |                                                                                                                                         |                                        |                                        |                                  |                                                                                    |                                                                                    |                      |                      |                       |                                                             |                                                             |                |                |           |                                                |                                                |              |              |  |                           |                           |       |    |  |                    |                    |  |   |         |                      |                      |    |    |           |                           |                           |    |    |           |                                             |                                             |    |    |            |                 |                 |    |    |           |                     |                     |    |    |          |                     |                     |    |      |                       |                                      |                                      |    |    |          |                           |                           |       |    |          |          |          |    |    |           |                           |                           |    |    |                     |                                       |                                       |    |    |   |   |  |    |    |          |                     |                     |       |       |   |   |   |    |    |   |   |   |    |    |   |   |   |    |    |           |                     |                     |    |    |          |             |             |  |      |      |  |  |                   |                   |  |                    |                    |   |   |   |   |   |   |   |   |   |   |   |   |  |                  |                  |   |   |  |  |  |   |   |  |                 |                 |   |   |                    |                       |                       |   |   |  |             |             |             |             |  |  |     |       |       |   |                |                |  |      |                                  |                                  |                     |       |       |       |   |   |  |            |            |                           |                           |          |                          |                          |  |  |   |   |  |  |  |  |  |
| I         I           I         I           I         I           I         I           I         I           I         I           I         I           I         I           I         I           I         I           I         I           I         I           I         I           I         I           I         I           I         I           I         I           I         I           I         I           I         I           I         I           I         I           I         I           I         I           I         I           I         I           I         I           I         I           I         I           I         I           I         I           I         I           I         I           I         I                                                                                                                                                                                                                                                                                                                                                                                                                                                                                                                                                                                                                                                                                                                                                                                                                                                                                                                                                                                                                                                                                                                                                                                                                                                                                                                                                                                                                                                                                                                                                                                                                                                                                                                                                                                                                                                                                                                                                                                                                                                                                                                                                                                                                                                                                                                                                                                                                                                                                                                                                                                                                                                                                                                                                                                                                                                                                                                                                                                                                                                                                                                                                                                                                                                                                                                                                                                                                                                                                                                                                                                                                                                                                                                                                                                                                                                                                                                                                                                                                                                                                                                                                                                                                                                                                                                                                                                                                                                                                                                                                                                                                                                                                                                                                                                                                                                                                                                                                                                                                                                                                                                                                                                                                                                                                                                                                                                                                                                                                                                                                                                                                                                                                                                                                                                                                                                                                                                                                                                                                                                                                                                                                                                                                                                                                                                                                                                                                                                                                                                                                                                                                                                                                                                                                                                                                                                                                                                                                                                                                                                                                                                                                                                                                                                                                                                                                                                                                                                                                                                                                                                                                                                                                                                                                                                                                                                                                                                                                                                                                                                                                                                                                                                                                                                                                                                                                                                                                                                                                                                                                                                                                                                                                                                                                                                                                                                                                                                                                                                                                                                                                                                                                                                                                                                                                                                                                                                                                                                                                                                                                                                                                                                                                                                                                                                                                                                                                                                                                                                                                                                                                                                                                                                                                                                                                                                                                                                                                                                                                                                                                                                                                                                                                                                                                                                                                                                                                                                                                                                                                                                                                                                                                                                                                                                                                                                                                                                                                                                                                                                                                                                                                                                                                                                                                                                                                                                                                                                                                                                                                                                                                                                                                                                                                                                                                                                                                                                                                                                                                                                                                                                                                                                                                                                                                                                                                                                                                                                                                                                                                                                                                                                                                                                                                                                                                                                                                                                                                                                                                                                                                                                                                                                                                                                                                                                                                                                                                                                                                                                                                                                                                                                                                                                                                                                                                                                                                                                                                                                                                                                                                                                                                                                                                                                                                                                                                                                                                                                                                                                                                                                                                                                                                                                                                                                                                                                                                                                                                                                                                                                                                                                                                                                                                                                                                                                                                                                                                                                                                                                                                                                                                                                                                                                                                                                                                                                                                                                                                                                                                                                                                                                                                                                                                                                                                                                                                                                                                                                                                                                                                                                                                                                                                                                                                                                                                                                                                                                                                                                                                                                                                                                                                                                                                                                                                                                                                                                                                                                                                                                                                                                                                                                                                                                                                                                                                                                                                                                                                                                                                                                                                                                                                                                                                                                                                                                                                                                                                                                                                                                                                                                                                                                                                                                                                                                                                                                                                                                                                                                                                                                                                                                                                                                                                                                                                                                                                                                                                                                                                                                                                                                                                                                                                                                                                                                                                                                                                                                                                                                                                                                                                                                                                                                                                                                                                                                                                                                                                                                                                                                                                                                                                                                                                                                                                                                                                                                                                                                                                                                                                                                                                                                                                                                                                                                                                                                                                                                                                                                                                                                                                                                                                                                                                                                                                                                                                                                                                                                                                                                                                                                                                                                                                                                                                                                                                                                                                                                                                                                                                                                                                                                                                                                                                                                                                                                                                                                                                                                                                                                                                                                                                                                                                                                                                                                                                                                                                                                                                                                                                                                                                                                                                                                                                                                                                                                                                                                                                                                                                                                                                                                                                                                                                                                                                                                                                                                                                                                                                                                                                                                                                                                                                                                                                                                                                                                                                                                                                                                                                                                                                                                                                                                                                                                                                                                                                                                                                                                                                                                                                                                                                                                                                                                                                                                                                                                                                                                                                                                                                                                                                                                                                                                                                                                                                                                                                                                                                                                                                                                                                                                                                                                                                                                                                                                                                                                                                                                                                                                                                                                                                                                                                                                                                                                                                                                                                                                                                                                                                                                                                                                                                                                                                                                                                                                                                                                                                                                                                                                                                                                                                                                                                                                                                                                                                                                                                                                                                                                                                                                                                                                                                                                                                                                                                                                                                                                                                                                                                                                                                                                                                                                                                                                                                                                                                                                                                                                                                                                                                                                                                                                                                                                                                                                                                                                                                                                                                                                                                                                                                                                                                                                                                                                                                                                                                                                                                                                                                                                                                                                                                                                                                                                                                                                                                                                                                                                                                                                                                                                                                                                                                                                                                                                                                                                                                                                                                                                                                                                                                                                                                                                                                                                                                                                                                                                                                                                                                                                                                                                                                                                                                                                                                                                                                                                                                                                                                                                                                                                                                                                                                                                                                                                                                                                                                                                                                                                                                                                                                                                                                                                                                                                                                                                                                                                                                                                                                                                                                                                                                                                                                                                                                                                                                                                                                                                                                                                                                                                                                                                                                                                                                                                                                                                                                                                                                                                                                                                                                                                                                                                                                                                                                                                                                                                                                                                                                                                                                                                                                                                                                                                                                                                                                                                                                                                                                                                                                                                                                                                                                                                                                                                                                                                                                                                                                                                                                                                                                                                                                                                                                                                                                                                                                                                                                                                                                                                                                                                                                                                                                                                                                                                                                                                                                                                                                                                                                                                                                                                                                                                                                                                                                                                                                                                                                                                                                                                                                                                                                                                                                                                                                                                                                                                                                                                                                                                                                                                                                                                                                                                                                                                                                                                                                                                                                                                                                                                                                                                                                                                                                                                                                                                                                                                                                                                                                                                                                                                                                                                                                                                                                                                                                                                                                                                                                                                                                                                                                                                                                                                                                                                                                                                                                                                                                                                                                                                                                                                                                                                                                                                                                                                                                                                                                                                                                                                                                                                                                                                                                                                                                                                                                                                                                                                                                                                                                                                                                                                                                                                                                                                                                                                                                                                                                                                                                                                                                                                                                                                                                                                                                                                                                                                                                                                                                                                                                                                                                                                                                                                                                                                                                                                                                                                                                                                                                                                                                                                                                                                                                                                                                                                                                                                                                                                                                                                                                                                                                                                                                                                                                                                                                                                                                                                                                                                                                                                                                                                                                                                                                                                                                                                                                                                                                                                                                                                                                                                                                                                                                                                                                                                                                                                                                                                                                                                                                                                                                                                                                                                                                                                                                                                                                                                                                                                                                                                                                                                                                                                                                                                                                                                                                                                                                                                                                                                                                                                                                                                                                                                                                                                                                                                                                                                                                                                                                                                                                                                                                                                                                                                                                                                                                                                                                                                                                                                                                                                                                                                                                                                                                                                                                                                                                                                                                                                                                                                                                                                                                                                                                                                                                                                                                                                                                                                                                                                                                                                                                                                                                                                                                                                                                                                                                                                                                                                                                                                                                                                                                                                                                                                                                                                                                                                                                                                                                                                                                                                                                                                                                                                                                                                                                                                                                                                                                                                                                                                                                                                                                                                                                                                                                                                                                                                                                                                                                                                                                                                                                                                                                                                                                                                                                                                                                                                                                                                                                                                                                                                                                                                                                                                                                                                                                                                                                                                                                                                                                                                                                                                                                                                                                                                                                                                                                                                                                                                                                                                                                                                                                                                                                                                                                                                                                                                                                                                                                                                                                                                                                                                                                                                                                                                                                                                                                                                                                                                                                                                                                                                                                                                                                                                                                                                                                                                                                                                                                    | 338675-1<br>  338676-1<br>  320999-3<br>690191-1<br>  338660-1<br>690125-1<br>690125-1<br>2-18024-6<br>23241-1<br>2-22278-7<br>  320922-1<br>354777-1<br>22480-5<br>690212-1<br>  320934-6                                                                                                                                                                                                                                                                                                                                                                                                                                                                                                                                                                                                                                                                                                                                                                                                                                                                                                                                                                                                                                                                                                                                                                                                                                                                                                                                                                                                                                                                                                                                                                                                                                                                                                                                                                                                     | CAM, UNIVERSAL PRE FEED<br>CAM, UNIVERSAL POST-FEED<br>APPLICATOR SUBASSEMBLY, HD<br>PLUG,NYLON<br>RAM<br>SHIM SUB-ASSY<br>WASHER, RAM (.115)<br>SCR, BTN SKT HD CAP (M8 X<br>BALL, STEEL<br>SPRING, COMPRESSION<br>DISC, ADJUST, INSULATION C<br>WIRE DISC, ASSEMBLY<br>SPRING, COMPRESSION<br>POST, RAM<br>SUPPORT, TERMINAL<br>SCR, BTN SKT HD CAP (M4 X                                                                                                                                                                                                                                                                                                                                                                                                                                                                                                                                                           | I<br>25.0)<br>RIMP                                                                                                                                                                                                                                                                                                                                                                                                 | 48<br>47<br>46<br>45<br>44<br>43<br>42<br>41<br>40<br>39<br>38<br>37<br>36<br>35<br>35<br>34<br>33                                                                                                                                                                                                                                                                                                                                     |                                                                                                                                                                                                                                                                                                                                                                                                                                                                                                                                                                                                                                                                                                                                                                                                                 |                                                                                                                                                                                                                                                                                                                                                                                                                                                                                                                                                                                                                                                                                                                                                                                                                 |                                                                                                                           |                                                                                                                                                                                                                                                                                                                                                                                                                                        |                                                                                                                                                                                                                                                                                                                                                                                                                                                                                                                                                                                                                                                                                                                                                                                                               |                                                                                                                                                                                                                                                                                                                                                                                                                                                                                                                                                                                                                                                                                                                                                                                                               |                                                                                                                                                                                                                                                                                                                                                                             |                                                       |                                                                                                                                                                                                                                                                                                                            |                                                                                                                                                                                                                                                                                                                                                                                                                                                                                                                                                                                                                                                                                                                                                                                                               |                                                                                                                                                                                                                                                                                                                                                                                                                                                                                                                                                                                                                                                                                                                                                                                                               |                                                                                                                                                                                                                                                                                                                                                                             |                                                       |                                                                                                                                                                                                                                                                                                                            |                                                                                                                                                                                                                                                                                                                                                                                                                                                                                                                                                                                                                                                                                                                                                                                                               |                                                                                                                                                                                                                                                                                                                                                                                                                                                                                                                                                                                                                                                                                                                                                                                                               |                                                                                                                                                                                                                                                                                                                                                                             |                                                       |                                                                                                                                                                                                                                                                                                                            |                                                                                                                                                                                                                                                                                                                                                                                                                                                                                                                                                                                                                                                                                                                                                                                                               |                                                                                                                                                                                                                                                                                                                                                                                                                                                                                                                                                                                                                                                                                                                                                                                                               |                                                                                                                                                                                                                                                                                                                                                                             |                                                       |                                                                                                                                                                                                                                                                                                                            |                                                                                                                                                                                                                                                                                                                                                                                                                                                                                                                                                                                                                                                                                                                                                                                                               |                                                                                                                                                                                                                                                                                                                                                                                                                                                                                                                                                                                                                                                                                                                                                                                                               |                                                                                                                                                                                                                                                                                                                                                                             |                                                       |                                                       |                                                                                                                                                    |                                                                                                                                                                                                                                                                                                                                                                             |                                                                                                                                                                                                                                                                                                                                                                             |                                                       |                                                                                                                                                                      |                                                                                                                                                                      |                                                                                                                                                                                                                                                                                                                                                                                                                                                                                                                                                                                                                                                                                                                                                                                                                                                                                                                                                                                                                                                                                                                                                                                                                                                                                                                                                                                                                                                                                                                                                                                                                                                                                                                                                                                                                                                                                                                                                                                                |                                                                                                                                                                                                                                                                                                                                                                                                                                                                                                                                                                                                                                                                                                                                                                                                                                                                                                                                                                                                                                                                                                                                                                                                                                                                                                                                                                                                                                                                                                                                                                                                                                                                                                                                                                                                                                                                                                                                                                                                |                                                                                                                                                                                                                                                                                                                                                                                                                                                                                                                                                                                                                                           |                                                                                                                                                                                                                                                                                                                                                                                             |                                                                                                                                                                                                                                                                                                                                                                                             |                                                                                                                                                                                                                                                                                                                                                                                                                                                                                                                                                                                                                                                                                                                                                                                                                                                                                                                                                                                                                                                                                                                                                                                                                                                                                                                                                                                                                                                                                                                                                                                                                                                                                                                                                                                                                                                                                                                                                                                                |                                                                                                                                                                                                                                                                                                                                                                                                                                                                                                                                                                                                                                                                                                                                                                                                                                                                                                                                                                                                                                                                                                                                                                                                                                                                                                                                                                                                                                                                                                                                                                                                                                                                                                                                                                                                                                                                                                                                                                                                |                                                                                                                                                                                                                                                                                                                                                                                                                                                                                                                                                                                                                                           |                                                                                                    |                                                                                                    |                                                                                                                                                                                                                                                                                                                                                                                                                                                                                                                                                                                                                                                                                                                                                                                                                                                                                                                                                                                                                                                                                                                                                                                                                                                                                                                                                                                                                                                                                                                                                                                                                                                                                                                                                                                                                                                                                                                                                                                                |                                                                                                                                                                                                                                                                                                                                                                                                                                                                                                                                                                                                                                                                                                                                                                                                                                                                                                                                                                                                                                                                                                                                                                                                                                                                                                                                                                                                                                                                                                                                                                                                                                                                                                                                                                                                                                                                                                                                                                                                |                                                                                                                                                                                                                                                                                                                                                                                                                                                                                                                                                                                                                                           |                                                                                                                                                                                                                             |                                                                                                                                                                                                                             |                                                                                                                                                                                                                                                                                                                                                                                                                                                              |                                                                                                                                                                                                                                                                                                                                                                                                                                                                                                                                                                                                                                                                                                                                                                                                                                                                                                                       |                                                                                                                                                                                                                                                                                                                                                                                                                                                                                                                                                                                                                                                                                                                                                                                                                                                                                                                       |                                                                                                                              |                                                                                                                                                                                                                                                                                   |                                                                                                                                                                                                                                                                                                                                                                 |                                                                                                                                                                                                                                                                                                                                                                                                                                                                                                                                                                                                                                                                                                                          |                                                                                                                                                                                                                                                                                                                                                                                                                                                                                                                                                                                                                                                                                                                          |                                                                                 |                                                                                                                                                                                                                                                                                                                                                                                                                                                                                                                                                                                                         |                                                                                                                                                                                                                                                                                                                                                                                                                                                                                                                                                                                                         |                                                                                                                                                                                                                                                                                                                                                                                                                                                                                                                                                                                                                                      |                                                                                                                                                                                                                                                                                                                                                                                                                                                                                                                                                                                                                                      |                                                                                                                                                                       |                                                                                                                                                                       |                                                                                                                                                                                                                                                                                                                                                                                |                                                                                                                                                                                                                                                                                                                                                                                                                                                                                                                                                                                                                                                 |                                                                                                                                                                                                                                                                                                                                                                                                                                                                                                                                                                                                                                                 |                                                                                                                                                       |                                                                                                                                                                                                                                                                                                                                                               |                                                                                                                                                                                                                                                                                                                                                                                                                                            |                                                                                                                                                                                                                                                                                                                                                                                                                                                                                                                                                                                                                                   |                                                                                                                                                                                                                                                                                                                                                                                                                                                                                                                                                                                                                                   |                                                                                                                                                                                                                                                                 |                                                                                                                                                                                                                                                                 |                                                                    |                                                                                                                                                                                                                                                                                                                                                                                                                                                                                         |                                                                                                                                                                                                                                                                                                                                                                                                                                                                                         |                                                                                                                                                                                                                      |                                                                                                                                                                                                                                                                                                                                                                                                                                                                                                                                                                                                         |                                                                                                                                                                                                                                                                                                                                                                                                                                                                                                                                                                                                         |                                                                                                                                                                                                                                                                                                                                                                                                                                                                                                                                                |                                                                                                                                                                                                                                                                                                                                                                                                                                                                                                                                                |                                                                                                                                                                                                             |                                                                                                                                                                                                                                                                                                                                                                                                                                                                                                                                                                                                         |                                                                                                                                                                                                                                                                                                                                                                                                                                                                                                                                                                                                         |                                                                                                                                                                                                                                                                                                                                                                                                                                                                                                                                                |                                                                                                                                                                                                                                                                                                                                                                                                                                                                                                                                                |                                                                                                                                                                                                                              |                                                                                                                                                                                                                              |                                                                                                                                                                                                                                                                                                                                                          |                                                                                                                                                                                                                                                                                                                                                                                                                                                                                                                                                |                                                                                                                                                                                                                                                                                                                                                                                                                                                                                                                                                |                                                                                                                                                                                                                                                                  |                                                                                                                                                                                                                                                                  |                                                                                                                                                                                                                                                 |                                                                                                                                                                                                                                                                                                                                                                                                                                                                                  |                                                                                                                                                                                                                                                                                                                                                                                                                                                                                  |                                                                                                                                    |                                                                                                                                                                                                                                                                                                                                                                                                                                                                                                                                                                                                                                                                                                                                                                                                               |                                                                                                                                                                                                                                                                                                                                                                                                                                                                                                                                                                                                                                                                                                                                                                                                               |                                                                                                                                                                                                                                                                                                                                                                                                                                                                                  |                                                                                                                                                                                                                                                                                                                                                                                                                                                                                  |                                                                                                                                   |                                                                                                                                                                                                                                                                                                                                                                                                                                                                                                                                                                                                                                                                                                                                                                                                               |                                                                                                                                                                                                                                                                                                                                                                                                                                                                                                                                                                                                                                                                                                                                                                                                               |                                                                                                                                                                                                                                                                                                                                                                                                                                 |                                                                                                                                                                                                                                                                                                                                                                                                                                 |                                                                                                                                  |                                                                                                                                  |                                                                                                                                                                                                               |                                                                                                                                                                                                                                                                                                                                                                                                            |                                                                                                                                                                                                                                                                                                                                                                                                            |                                                                                                          |                                                                                                          |                                                                                                                                                                                                                                                           |                                                                                                                                                                                                                                                                                                                                                                                          |                                                                                                                                                                                                                                                                                                                                                                                          |                                                                                                          |                                                                                                                                                                                                                                                                                                                                                                                                                                                                                                                                                                                                                                                                                                                                                                   |                                                                                                                                                                                                                                                                                                                                                                                                                                                                                                                                                                                                                                                                                                                                                                   |                                                                                                                                                                                                                                                                                                                                                             |                                                                                                                                                                                                                                                                                                                                                             |                                                                                                    |                                                                                                    |                                                                                                                                                               |                                                                                                                                                                                                                                                                                                      |                                                                                                                                                                                                                                                                                                      |                                                                                        |                                                                                        |                                                                                                                                                 |                                                                                                                                                                                                                                                                        |                                                                                                                                                                                                                                                                        |                                                                            |                                                                            |                                                                                                                                     |                                                                                                                                                                                                                                                          |                                                                                                                                                                                                                                                          |                                                                      |                                                                      |                                                                                                                        |                                                                                                                                                                                                                                                   |                                                                                                                                                                                                                                                   |                                                                      |                                                                      |                                                                                                |                                                                                                                                                                                                            |                                                                                                                                                                                                            |                                                           |                                                           |                                                                                   |                                                                                                                                                                               |                                                                                                                                                                               |                                                    |                                                    |                                                                        |                                                                                                                                                                |                                                                                                                                                                |                                        |                                        |                                                           |                                                                                                                                         |                                                                                                                                         |                                        |                                        |                                  |                                                                                    |                                                                                    |                      |                      |                       |                                                             |                                                             |                |                |           |                                                |                                                |              |              |  |                           |                           |       |    |  |                    |                    |  |   |         |                      |                      |    |    |           |                           |                           |    |    |           |                                             |                                             |    |    |            |                 |                 |    |    |           |                     |                     |    |    |          |                     |                     |    |      |                       |                                      |                                      |    |    |          |                           |                           |       |    |          |          |          |    |    |           |                           |                           |    |    |                     |                                       |                                       |    |    |   |   |  |    |    |          |                     |                     |       |       |   |   |   |    |    |   |   |   |    |    |   |   |   |    |    |           |                     |                     |    |    |          |             |             |  |      |      |  |  |                   |                   |  |                    |                    |   |   |   |   |   |   |   |   |   |   |   |   |  |                  |                  |   |   |  |  |  |   |   |  |                 |                 |   |   |                    |                       |                       |   |   |  |             |             |             |             |  |  |     |       |       |   |                |                |  |      |                                  |                                  |                     |       |       |       |   |   |  |            |            |                           |                           |          |                          |                          |  |  |   |   |  |  |  |  |  |
|                                                                                                                                                                                                                                                                                                                                                                                                                                                                                                                                                                                                                                                                                                                                                                                                                                                                                                                                                                                                                                                                                                                                                                                                                                                                                                                                                                                                                                                                                                                                                                                                                                                                                                                                                                                                                                                                                                                                                                                                                                                                                                                                                                                                                                                                                                                                                                                                                                                                                                                                                                                                                                                                                                                                                                                                                                                                                                                                                                                                                                                                                                                                                                                                                                                                                                                                                                                                                                                                                                                                                                                                                                                                                                                                                                                                                                                                                                                                                                                                                                                                                                                                                                                                                                                                                                                                                                                                                                                                                                                                                                                                                                                                                                                                                                                                                                                                                                                                                                                                                                                                                                                                                                                                                                                                                                                                                                                                                                                                                                                                                                                                                                                                                                                                                                                                                                                                                                                                                                                                                                                                                                                                                                                                                                                                                                                                                                                                                                                                                                                                                                                                                                                                                                                                                                                                                                                                                                                                                                                                                                                                                                                                                                                                                                                                                                                                                                                                                                                                                                                                                                                                                                                                                                                                                                                                                                                                                                                                                                                                                                                                                                                                                                                                                                                                                                                                                                                                                                                                                                                                                                                                                                                                                                                                                                                                                                                                                                                                                                                                                                                                                                                                                                                                                                                                                                                                                                                                                                                                                                                                                                                                                                                                                                                                                                                                                                                                                                                                                                                                                                                                                                                                                                                                                                                                                                                                                                                                                                                                                                                                                                                                                                                                                                                                                                                                                                                                                                                                                                                                                                                                                                                                                                                                                                                                                                                                                                                                                                                                                                                                                                                                                                                                                                                                                                                                                                                                                                                                                                                                                                                                                                                                                                                                                                                                                                                                                                                                                                                                                                                                                                                                                                                                                                                                                                                                                                                                                                                                                                                                                                                                                                                                                                                                                                                                                                                                                                                                                                                                                                                                                                                                                                                                                                                                                                                                                                                                                                                                                                                                                                                                                                                                                                                                                                                                                                                                                                                                                                                                                                                                                                                                                                                                                                                                                                                                                                                                                                                                                                                                                                                                                                                                                                                                                                                                                                                                                                                                                                                                                                                                                                                                                                                                                                                                                                                                                                                                                                                                                                                                                                                                                                                                                                                                                                                                                                                                                                                                                                                                                                                                                                                                                                                                                                                                                                                                                                                                                                                                                                                                                                                                                                                                                                                                                                                                                                                                                                                                                                                                                                                                                                                                                                                                                                                                                                                                                                                                                                                                                                                                                                                                                                                                                                                                                                                                                                                                                                                                                                                                                                                                                                                                                                                                                                                                                                                                                                                                                                                                                                                                                                                                                                                                                                                                                                                                                                                                                                                                                                                                                                                                                                                                                                                                                                                                                                                                                                                                                                                                                                                                                                                                                                                                                                                                                                                                                                                                                                                                                                                                                                                                                                                                                                                                                                                                                                                                                                                                                                                                                                                                                                                                                                                                                                                                                                                                                                                                                                                                                                                                                                                                                                                                                                                                                                                                                                                                                                                                                                                                                                                                                                                                                                                                                                                                                                                                                                                                                                                                                                                                                                                                                                                                                                                                                                                                                                                                                                                                                                                                                                                                                                                                                                                                                                                                                                                                                                                                                                                                                                                                                                                                                                                                                                                                                                                                                                                                                                                                                                                                                                                                                                                                                                                                                                                                                                                                                                                                                                                                                                                                                                                                                                                                                                                                                                                                                                                                                                                                                                                                                                                                                                                                                                                                                                                                                                                                                                                                                                                                                                                                                                                                                                                                                                                                                                                                                                                                                                                                                                                                                                                                                                                                                                                                                                                                                                                                                                                                                                                                                                                                                                                                                                                                                                                                                                                                                                                                                                                                                                                                                                                                                                                                                                                                                                                                                                                                                                                                                                                                                                                                                                                                                                                                                                                                                                                                                                                                                                                                                                                                                                                                                                                                                                                                                                                                                                                                                                                                                                                                                                                                                                                                                                                                                                                                                                                                                                                                                                                                                                                                                                                                                                                                                                                                                                                                                                                                                                                                                                                                                                                                                                                                                                                                                                                                                                                                                                                                                                                                                                                                                                                                                                                                                                                                                                                                                                                                                                                                                                                                                                                                                                                                                                                                                                                                                                                                                                                                                                                                                                                                                                                                                                                                                                                                                                                                                                                                                                                                                                                                                                                                                                                                                                                                                                                                                                                                                                                                                                                                                                                                                                                                                                                                                                                                                                                                                                                                                                                                                                                                                                                                                                                                                                                                                                                                                                                                                                                                                                                                                                                                                                                                                                                                                                                                                                                                                                                                                                                                                                                                                                                                                                                                                                                                                                                                                                                                                                                                                                                                                                                                                                                                                                                                                                                                                                                                                                                                                                                                                                                                                                                                                                                                                                                                                                                                                                                                                                                                                                                                                                                                                                                                                                                                                                                                                                                                                                                                                                                                                                                                                                                                                                                                                                                                                                                                                                                                                                                                                                                                                                                                                                                                                                                                                                                                                                                                                                                                                                                                                                                                                                                                                                                                                                                                                                                                                                                                                                                                                                                                                                                                                                                                                                                                                                                                                                                                                                                                                                                                                                                                                                                                                                                                                                                                                                                                                                                                                                                                                                                                                                                                                                                                                                                                                                                                                                                                                                                                                                                                                                                                                                                                                                                                                                                                                                                                                                                                                                                                                                                                                                                                                                                                                                                                                                                                                                                                                                                                                                                                                                                                                                                                                                                                                                                                                                                                                                                                                                                                                                                                                                                                                                                                                                                                                                                                                                                                                                                                                                                                                                                                                                                                                                                                                                                                                                                                                                                                                                                                                                                                                                                                                                                                                                                                                                                                                                                                                                                                                                                                                                                                                                                                                                                                                                                                                                                                                                                                                                                                                                                                                                                                                                                                                                                                                                                                                                                                                                                                                                                                                                                                                                                                                                                                                                                                                                                                                                                                                                                                                                                                                                                                                                                                                                                                                                                                                                                                                                                                                                                                                                                                                                                                                                                                                                                                                                                                                                                                                                                                                                                                                                                                                                                                                                                                                                                                                                                                                                                                                                                                                                                                                                                                                                                                                                                                                                                                                                                                                                                                                                                                                                                                                                                                                                                                                                                                                                                                                                                                                                                                                                                                                                                                                                                                                                                                                                                                                                                                                                                                                                                                                                                                                                                                                                                                                                                                                                                                                                                                                                                                                                                                                                                                                                                                                                                                                                                                                                                                                                                                                                                                                                                                                                                                                                                                                                                                                                                                                                                                                                                                                                                                                                                                                                                                                                                                                                                                                                                                                                                                                                                                                                                                                                                                                                                                                                                                                                                                                                                                                                                                                                                                                                                                                                                                                                                                                                                                                                                                                                                                                                                                                                                                                                                                                                                                                                                                                                                                                                                                                                                                                                                                                                                                                                                                                                                                                                                                                                                                                                                                                                                                                                                                                                                                                                                                                                                                                                                                                                                                                                                                                                                                                                                                                                                                                                                                                                                                                                                                                                                                                                                                                                                                                                                                                                                                                                                                                                                                                                                                                                                                                                                                                                                                                                                                                                                                                                                                                                                                                                                                                                                                                                                                                                                                                                                                                                                                                                                                                                                                                                                                                                                                                                                                                                                                                                                                                                                                                                                                                                                                                                                                                                                                                                                                                                                                                                                                                                                                                                                                                                                      | 320999-3<br>690191-1<br>  338660-1<br>690125-1<br>690124-1<br>2-18024-6<br>23241-1<br>2-2278-7<br>  320922-1<br>354777-1<br>22480-5<br>690212-1<br>  320934-6                                                                                                                                                                                                                                                                                                                                                                                                                                                                                                                                                                                                                                                                                                                                                                                                                                                                                                                                                                                                                                                                                                                                                                                                                                                                                                                                                                                                                                                                                                                                                                                                                                                                                                                                                                                                                                  | APPLICATOR SUBASSEMBLY, HD<br>PLUG,NYLON<br>RAM<br>SHIM SUB-ASSY<br>WASHER, RAM (.115)<br>SCR, BTN SKT HD CAP (M8 X<br>BALL, STEEL<br>SPRING, COMPRESSION<br>DISC, ADJUST, INSULATION C<br>WIRE DISC, ASSEMBLY<br>SPRING, COMPRESSION<br>POST, RAM<br>SUPPORT, TERMINAL<br>SCR, BTN SKT HD CAP (M4 X                                                                                                                                                                                                                                                                                                                                                                                                                                                                                                                                                                                                                  | 25.0)<br>RIMP                                                                                                                                                                                                                                                                                                                                                                                                      | 46<br>45<br>44<br>43<br>42<br>41<br>40<br>39<br>38<br>37<br>36<br>35<br>35<br>34<br>33                                                                                                                                                                                                                                                                                                                                                 |                                                                                                                                                                                                                                                                                                                                                                                                                                                                                                                                                                                                                                                                                                                                                                                                                 |                                                                                                                                                                                                                                                                                                                                                                                                                                                                                                                                                                                                                                                                                                                                                                                                                 |                                                                                                                           |                                                                                                                                                                                                                                                                                                                                                                                                                                        |                                                                                                                                                                                                                                                                                                                                                                                                                                                                                                                                                                                                                                                                                                                                                                                                               |                                                                                                                                                                                                                                                                                                                                                                                                                                                                                                                                                                                                                                                                                                                                                                                                               |                                                                                                                                                                                                                                                                                                                                                                             |                                                       |                                                                                                                                                                                                                                                                                                                            |                                                                                                                                                                                                                                                                                                                                                                                                                                                                                                                                                                                                                                                                                                                                                                                                               |                                                                                                                                                                                                                                                                                                                                                                                                                                                                                                                                                                                                                                                                                                                                                                                                               |                                                                                                                                                                                                                                                                                                                                                                             |                                                       |                                                                                                                                                                                                                                                                                                                            |                                                                                                                                                                                                                                                                                                                                                                                                                                                                                                                                                                                                                                                                                                                                                                                                               |                                                                                                                                                                                                                                                                                                                                                                                                                                                                                                                                                                                                                                                                                                                                                                                                               |                                                                                                                                                                                                                                                                                                                                                                             |                                                       |                                                                                                                                                                                                                                                                                                                            |                                                                                                                                                                                                                                                                                                                                                                                                                                                                                                                                                                                                                                                                                                                                                                                                               |                                                                                                                                                                                                                                                                                                                                                                                                                                                                                                                                                                                                                                                                                                                                                                                                               |                                                                                                                                                                                                                                                                                                                                                                             |                                                       |                                                                                                                                                                                                                                                                                                                            |                                                                                                                                                                                                                                                                                                                                                                                                                                                                                                                                                                                                                                                                                                                                                                                                               |                                                                                                                                                                                                                                                                                                                                                                                                                                                                                                                                                                                                                                                                                                                                                                                                               |                                                                                                                                                                                                                                                                                                                                                                             |                                                       |                                                       |                                                                                                                                                    |                                                                                                                                                                                                                                                                                                                                                                             |                                                                                                                                                                                                                                                                                                                                                                             |                                                       |                                                                                                                                                                      |                                                                                                                                                                      |                                                                                                                                                                                                                                                                                                                                                                                                                                                                                                                                                                                                                                                                                                                                                                                                                                                                                                                                                                                                                                                                                                                                                                                                                                                                                                                                                                                                                                                                                                                                                                                                                                                                                                                                                                                                                                                                                                                                                                                                |                                                                                                                                                                                                                                                                                                                                                                                                                                                                                                                                                                                                                                                                                                                                                                                                                                                                                                                                                                                                                                                                                                                                                                                                                                                                                                                                                                                                                                                                                                                                                                                                                                                                                                                                                                                                                                                                                                                                                                                                |                                                                                                                                                                                                                                                                                                                                                                                                                                                                                                                                                                                                                                           |                                                                                                                                                                                                                                                                                                                                                                                             |                                                                                                                                                                                                                                                                                                                                                                                             |                                                                                                                                                                                                                                                                                                                                                                                                                                                                                                                                                                                                                                                                                                                                                                                                                                                                                                                                                                                                                                                                                                                                                                                                                                                                                                                                                                                                                                                                                                                                                                                                                                                                                                                                                                                                                                                                                                                                                                                                |                                                                                                                                                                                                                                                                                                                                                                                                                                                                                                                                                                                                                                                                                                                                                                                                                                                                                                                                                                                                                                                                                                                                                                                                                                                                                                                                                                                                                                                                                                                                                                                                                                                                                                                                                                                                                                                                                                                                                                                                |                                                                                                                                                                                                                                                                                                                                                                                                                                                                                                                                                                                                                                           |                                                                                                    |                                                                                                    |                                                                                                                                                                                                                                                                                                                                                                                                                                                                                                                                                                                                                                                                                                                                                                                                                                                                                                                                                                                                                                                                                                                                                                                                                                                                                                                                                                                                                                                                                                                                                                                                                                                                                                                                                                                                                                                                                                                                                                                                |                                                                                                                                                                                                                                                                                                                                                                                                                                                                                                                                                                                                                                                                                                                                                                                                                                                                                                                                                                                                                                                                                                                                                                                                                                                                                                                                                                                                                                                                                                                                                                                                                                                                                                                                                                                                                                                                                                                                                                                                |                                                                                                                                                                                                                                                                                                                                                                                                                                                                                                                                                                                                                                           |                                                                                                                                                                                                                             |                                                                                                                                                                                                                             |                                                                                                                                                                                                                                                                                                                                                                                                                                                              |                                                                                                                                                                                                                                                                                                                                                                                                                                                                                                                                                                                                                                                                                                                                                                                                                                                                                                                       |                                                                                                                                                                                                                                                                                                                                                                                                                                                                                                                                                                                                                                                                                                                                                                                                                                                                                                                       |                                                                                                                              |                                                                                                                                                                                                                                                                                   |                                                                                                                                                                                                                                                                                                                                                                 |                                                                                                                                                                                                                                                                                                                                                                                                                                                                                                                                                                                                                                                                                                                          |                                                                                                                                                                                                                                                                                                                                                                                                                                                                                                                                                                                                                                                                                                                          |                                                                                 |                                                                                                                                                                                                                                                                                                                                                                                                                                                                                                                                                                                                         |                                                                                                                                                                                                                                                                                                                                                                                                                                                                                                                                                                                                         |                                                                                                                                                                                                                                                                                                                                                                                                                                                                                                                                                                                                                                      |                                                                                                                                                                                                                                                                                                                                                                                                                                                                                                                                                                                                                                      |                                                                                                                                                                       |                                                                                                                                                                       |                                                                                                                                                                                                                                                                                                                                                                                |                                                                                                                                                                                                                                                                                                                                                                                                                                                                                                                                                                                                                                                 |                                                                                                                                                                                                                                                                                                                                                                                                                                                                                                                                                                                                                                                 |                                                                                                                                                       |                                                                                                                                                                                                                                                                                                                                                               |                                                                                                                                                                                                                                                                                                                                                                                                                                            |                                                                                                                                                                                                                                                                                                                                                                                                                                                                                                                                                                                                                                   |                                                                                                                                                                                                                                                                                                                                                                                                                                                                                                                                                                                                                                   |                                                                                                                                                                                                                                                                 |                                                                                                                                                                                                                                                                 |                                                                    |                                                                                                                                                                                                                                                                                                                                                                                                                                                                                         |                                                                                                                                                                                                                                                                                                                                                                                                                                                                                         |                                                                                                                                                                                                                      |                                                                                                                                                                                                                                                                                                                                                                                                                                                                                                                                                                                                         |                                                                                                                                                                                                                                                                                                                                                                                                                                                                                                                                                                                                         |                                                                                                                                                                                                                                                                                                                                                                                                                                                                                                                                                |                                                                                                                                                                                                                                                                                                                                                                                                                                                                                                                                                |                                                                                                                                                                                                             |                                                                                                                                                                                                                                                                                                                                                                                                                                                                                                                                                                                                         |                                                                                                                                                                                                                                                                                                                                                                                                                                                                                                                                                                                                         |                                                                                                                                                                                                                                                                                                                                                                                                                                                                                                                                                |                                                                                                                                                                                                                                                                                                                                                                                                                                                                                                                                                |                                                                                                                                                                                                                              |                                                                                                                                                                                                                              |                                                                                                                                                                                                                                                                                                                                                          |                                                                                                                                                                                                                                                                                                                                                                                                                                                                                                                                                |                                                                                                                                                                                                                                                                                                                                                                                                                                                                                                                                                |                                                                                                                                                                                                                                                                  |                                                                                                                                                                                                                                                                  |                                                                                                                                                                                                                                                 |                                                                                                                                                                                                                                                                                                                                                                                                                                                                                  |                                                                                                                                                                                                                                                                                                                                                                                                                                                                                  |                                                                                                                                    |                                                                                                                                                                                                                                                                                                                                                                                                                                                                                                                                                                                                                                                                                                                                                                                                               |                                                                                                                                                                                                                                                                                                                                                                                                                                                                                                                                                                                                                                                                                                                                                                                                               |                                                                                                                                                                                                                                                                                                                                                                                                                                                                                  |                                                                                                                                                                                                                                                                                                                                                                                                                                                                                  |                                                                                                                                   |                                                                                                                                                                                                                                                                                                                                                                                                                                                                                                                                                                                                                                                                                                                                                                                                               |                                                                                                                                                                                                                                                                                                                                                                                                                                                                                                                                                                                                                                                                                                                                                                                                               |                                                                                                                                                                                                                                                                                                                                                                                                                                 |                                                                                                                                                                                                                                                                                                                                                                                                                                 |                                                                                                                                  |                                                                                                                                  |                                                                                                                                                                                                               |                                                                                                                                                                                                                                                                                                                                                                                                            |                                                                                                                                                                                                                                                                                                                                                                                                            |                                                                                                          |                                                                                                          |                                                                                                                                                                                                                                                           |                                                                                                                                                                                                                                                                                                                                                                                          |                                                                                                                                                                                                                                                                                                                                                                                          |                                                                                                          |                                                                                                                                                                                                                                                                                                                                                                                                                                                                                                                                                                                                                                                                                                                                                                   |                                                                                                                                                                                                                                                                                                                                                                                                                                                                                                                                                                                                                                                                                                                                                                   |                                                                                                                                                                                                                                                                                                                                                             |                                                                                                                                                                                                                                                                                                                                                             |                                                                                                    |                                                                                                    |                                                                                                                                                               |                                                                                                                                                                                                                                                                                                      |                                                                                                                                                                                                                                                                                                      |                                                                                        |                                                                                        |                                                                                                                                                 |                                                                                                                                                                                                                                                                        |                                                                                                                                                                                                                                                                        |                                                                            |                                                                            |                                                                                                                                     |                                                                                                                                                                                                                                                          |                                                                                                                                                                                                                                                          |                                                                      |                                                                      |                                                                                                                        |                                                                                                                                                                                                                                                   |                                                                                                                                                                                                                                                   |                                                                      |                                                                      |                                                                                                |                                                                                                                                                                                                            |                                                                                                                                                                                                            |                                                           |                                                           |                                                                                   |                                                                                                                                                                               |                                                                                                                                                                               |                                                    |                                                    |                                                                        |                                                                                                                                                                |                                                                                                                                                                |                                        |                                        |                                                           |                                                                                                                                         |                                                                                                                                         |                                        |                                        |                                  |                                                                                    |                                                                                    |                      |                      |                       |                                                             |                                                             |                |                |           |                                                |                                                |              |              |  |                           |                           |       |    |  |                    |                    |  |   |         |                      |                      |    |    |           |                           |                           |    |    |           |                                             |                                             |    |    |            |                 |                 |    |    |           |                     |                     |    |    |          |                     |                     |    |      |                       |                                      |                                      |    |    |          |                           |                           |       |    |          |          |          |    |    |           |                           |                           |    |    |                     |                                       |                                       |    |    |   |   |  |    |    |          |                     |                     |       |       |   |   |   |    |    |   |   |   |    |    |   |   |   |    |    |           |                     |                     |    |    |          |             |             |  |      |      |  |  |                   |                   |  |                    |                    |   |   |   |   |   |   |   |   |   |   |   |   |  |                  |                  |   |   |  |  |  |   |   |  |                 |                 |   |   |                    |                       |                       |   |   |  |             |             |             |             |  |  |     |       |       |   |                |                |  |      |                                  |                                  |                     |       |       |       |   |   |  |            |            |                           |                           |          |                          |                          |  |  |   |   |  |  |  |  |  |
|                                                                                                                                                                                                                                                                                                                                                                                                                                                                                                                                                                                                                                                                                                                                                                                                                                                                                                                                                                                                                                                                                                                                                                                                                                                                                                                                                                                                                                                                                                                                                                                                                                                                                                                                                                                                                                                                                                                                                                                                                                                                                                                                                                                                                                                                                                                                                                                                                                                                                                                                                                                                                                                                                                                                                                                                                                                                                                                                                                                                                                                                                                                                                                                                                                                                                                                                                                                                                                                                                                                                                                                                                                                                                                                                                                                                                                                                                                                                                                                                                                                                                                                                                                                                                                                                                                                                                                                                                                                                                                                                                                                                                                                                                                                                                                                                                                                                                                                                                                                                                                                                                                                                                                                                                                                                                                                                                                                                                                                                                                                                                                                                                                                                                                                                                                                                                                                                                                                                                                                                                                                                                                                                                                                                                                                                                                                                                                                                                                                                                                                                                                                                                                                                                                                                                                                                                                                                                                                                                                                                                                                                                                                                                                                                                                                                                                                                                                                                                                                                                                                                                                                                                                                                                                                                                                                                                                                                                                                                                                                                                                                                                                                                                                                                                                                                                                                                                                                                                                                                                                                                                                                                                                                                                                                                                                                                                                                                                                                                                                                                                                                                                                                                                                                                                                                                                                                                                                                                                                                                                                                                                                                                                                                                                                                                                                                                                                                                                                                                                                                                                                                                                                                                                                                                                                                                                                                                                                                                                                                                                                                                                                                                                                                                                                                                                                                                                                                                                                                                                                                                                                                                                                                                                                                                                                                                                                                                                                                                                                                                                                                                                                                                                                                                                                                                                                                                                                                                                                                                                                                                                                                                                                                                                                                                                                                                                                                                                                                                                                                                                                                                                                                                                                                                                                                                                                                                                                                                                                                                                                                                                                                                                                                                                                                                                                                                                                                                                                                                                                                                                                                                                                                                                                                                                                                                                                                                                                                                                                                                                                                                                                                                                                                                                                                                                                                                                                                                                                                                                                                                                                                                                                                                                                                                                                                                                                                                                                                                                                                                                                                                                                                                                                                                                                                                                                                                                                                                                                                                                                                                                                                                                                                                                                                                                                                                                                                                                                                                                                                                                                                                                                                                                                                                                                                                                                                                                                                                                                                                                                                                                                                                                                                                                                                                                                                                                                                                                                                                                                                                                                                                                                                                                                                                                                                                                                                                                                                                                                                                                                                                                                                                                                                                                                                                                                                                                                                                                                                                                                                                                                                                                                                                                                                                                                                                                                                                                                                                                                                                                                                                                                                                                                                                                                                                                                                                                                                                                                                                                                                                                                                                                                                                                                                                                                                                                                                                                                                                                                                                                                                                                                                                                                                                                                                                                                                                                                                                                                                                                                                                                                                                                                                                                                                                                                                                                                                                                                                                                                                                                                                                                                                                                                                                                                                                                                                                                                                                                                                                                                                                                                                                                                                                                                                                                                                                                                                                                                                                                                                                                                                                                                                                                                                                                                                                                                                                                                                                                                                                                                                                                                                                                                                                                                                                                                                                                                                                                                                                                                                                                                                                                                                                                                                                                                                                                                                                                                                                                                                                                                                                                                                                                                                                                                                                                                                                                                                                                                                                                                                                                                                                                                                                                                                                                                                                                                                                                                                                                                                                                                                                                                                                                                                                                                                                                                                                                                                                                                                                                                                                                                                                                                                                                                                                                                                                                                                                                                                                                                                                                                                                                                                                                                                                                                                                                                                                                                                                                                                                                                                                                                                                                                                                                                                                                                                                                                                                                                                                                                                                                                                                                                                                                                                                                                                                                                                                                                                                                                                                                                                                                                                                                                                                                                                                                                                                                                                                                                                                                                                                                                                                                                                                                                                                                                                                                                                                                                                                                                                                                                                                                                                                                                                                                                                                                                                                                                                                                                                                                                                                                                                                                                                                                                                                                                                                                                                                                                                                                                                                                                                                                                                                                                                                                                                                                                                                                                                                                                                                                                                                                                                                                                                                                                                                                                                                                                                                                                                                                                                                                                                                                                                                                                                                                                                                                                                                                                                                                                                                                                                                                                                                                                                                                                                                                                                                                                                                                                                                                                                                                                                                                                                                                                                                                                                                                                                                                                                                                                                                                                                                                                                                                                                                                                                                                                                                                                                                                                                                                                                                                                                                                                                                                                                                                                                                                                                                                                                                                                                                                                                                                                                                                                                                                                                                                                                                                                                                                                                                                                                                                                                                                                                                                                                                                                                                                                                                                                                                                                                                                                                                                                                                                                                                                                                                                                                                                                                                                                                                                                                                                                                                                                                                                                                                                                                                                                                                                                                                                                                                                                                                                                                                                                                                                                                                                                                                                                                                                                                                                                                                                                                                                                                                                                                                                                                                                                                                                                                                                                                                                                                                                                                                                                                                                                                                                                                                                                                                                                                                                                                                                                                                                                                                                                                                                                                                                                                                                                                                                                                                                                                                                                                                                                                                                                                                                                                                                                                                                                                                                                                                                                                                                                                                                                                                                                                                                                                                                                                                                                                                                                                                                                                                                                                                                                                                                                                                                                                                                                                                                                                                                                                                                                                                                                                                                                                                                                                                                                                                                                                                                                                                                                                                                                                                                                                                                                                                                                                                                                                                                                                                                                                                                                                                                                                                                                                                                                                                                                                                                                                                                                                                                                                                                                                                                                                                                                                                                                                                                                                                                                                                                                                                                                                                                                                                                                                                                                                                                                                                                                                                                                                                                                                                                                                                                                                                                                                                                                                                                                                                                                                                                                                                                                                                                                                                                                                                                                                                                                                                                                                                                                                                                                                                                                                                                                                                                                                                                                                                                                                                                                                                                                                                                                                                                                                                                                                                                                                                                                                                                                                                                                                                                                                                                                                                                                                                                                                                                                                                                                                                                                                                                                                                                                                                                                                                                                                                                                                                                                                                                                                                                                                                                                                                                                                                                                                                                                                                                                                                                                                                                                                                                                                                                                                                                                                                                                                                                                                                                                                                                                                                                                                                                                                                                                                                                                                                                                                                                                                                                                                                                                                                                                                                                                                                                                                                                                                                                                                                                                                                                                                                                                                                                                                                                                                                                                                                                                                                                                                                                                                                                                                                                                                                                                                                                                                                                                                                                                                                                                                                                                                                                                                                                                                                                                                                                                                                                                                                                                                                                                                                                                                                                                                                                                                                                                                                                                                                                                                                                                                                                                                                                                                                                                                                                                                                                                                                                                                                                                                                                                                                                                                                                                                                                                                                                                                                                                                                                                                                                                                                                                                                                                                                                                                                                                                                                                                                                                                                                                                                                                                                                                                                                                                                                                                                                                                                                                                                                                                                                                                                                                                                                                                                                                                                                                                                                                                                                                                                                                                                                                                                                                                                                                                                                                                                                                                                                                                                                                                                                                                                                                                                                                                                                                                                                                                                                                                                                                                                                                                                                                                                                                                                                                                                                                                                                                                                                                                                                                                                                                                                                                                                                                                                                                                                                                                                                                                                                                                                                                                                                                                                                                                                                                                                                                                                                                                                                                                                                                                                                                                                                                                                                                                                                                                                                                                                                                                                                                                                                                                                                                                                                                                                                                                                                                                                                                                                                                                                                                                                                                                                                                                                                                                                                                                                                                                                                                                                                                                                                                                                                                                                                                                      | 690191-1<br>1338660-1<br>690125-1<br>690124-1<br>2-18024-6<br>23241-1<br>2-22278-7<br>1320922-1<br>354777-1<br>22480-5<br>690212-1<br>1320934-6                                                                                                                                                                                                                                                                                                                                                                                                                                                                                                                                                                                                                                                                                                                                                                                                                                                                                                                                                                                                                                                                                                                                                                                                                                                                                                                                                                                                                                                                                                                                                                                                                                                                                                                                                                                                                                                | PLUG,NYLON<br>RAM<br>SHIM SUB-ASSY<br>WASHER, RAM (.115)<br>SCR, BTN SKT HD CAP (M8 X<br>BALL, STEEL<br>SPRING, COMPRESSION<br>DISC, ADJUST, INSULATION C<br>WIRE DISC, ASSEMBLY<br>SPRING, COMPRESSION<br>POST, RAM<br>SUPPORT, TERMINAL<br>SCR, BTN SKT HD CAP (M4 X                                                                                                                                                                                                                                                                                                                                                                                                                                                                                                                                                                                                                                                | 25.0)<br>RIMP                                                                                                                                                                                                                                                                                                                                                                                                      | 45<br>44<br>43<br>42<br>41<br>40<br>39<br>38<br>37<br>36<br>35<br>34<br>33                                                                                                                                                                                                                                                                                                                                                             |                                                                                                                                                                                                                                                                                                                                                                                                                                                                                                                                                                                                                                                                                                                                                                                                                 |                                                                                                                                                                                                                                                                                                                                                                                                                                                                                                                                                                                                                                                                                                                                                                                                                 |                                                                                                                           |                                                                                                                                                                                                                                                                                                                                                                                                                                        |                                                                                                                                                                                                                                                                                                                                                                                                                                                                                                                                                                                                                                                                                                                                                                                                               |                                                                                                                                                                                                                                                                                                                                                                                                                                                                                                                                                                                                                                                                                                                                                                                                               |                                                                                                                                                                                                                                                                                                                                                                             |                                                       |                                                                                                                                                                                                                                                                                                                            |                                                                                                                                                                                                                                                                                                                                                                                                                                                                                                                                                                                                                                                                                                                                                                                                               |                                                                                                                                                                                                                                                                                                                                                                                                                                                                                                                                                                                                                                                                                                                                                                                                               |                                                                                                                                                                                                                                                                                                                                                                             |                                                       |                                                                                                                                                                                                                                                                                                                            |                                                                                                                                                                                                                                                                                                                                                                                                                                                                                                                                                                                                                                                                                                                                                                                                               |                                                                                                                                                                                                                                                                                                                                                                                                                                                                                                                                                                                                                                                                                                                                                                                                               |                                                                                                                                                                                                                                                                                                                                                                             |                                                       |                                                                                                                                                                                                                                                                                                                            |                                                                                                                                                                                                                                                                                                                                                                                                                                                                                                                                                                                                                                                                                                                                                                                                               |                                                                                                                                                                                                                                                                                                                                                                                                                                                                                                                                                                                                                                                                                                                                                                                                               |                                                                                                                                                                                                                                                                                                                                                                             |                                                       |                                                                                                                                                                                                                                                                                                                            |                                                                                                                                                                                                                                                                                                                                                                                                                                                                                                                                                                                                                                                                                                                                                                                                               |                                                                                                                                                                                                                                                                                                                                                                                                                                                                                                                                                                                                                                                                                                                                                                                                               |                                                                                                                                                                                                                                                                                                                                                                             |                                                       |                                                       |                                                                                                                                                    |                                                                                                                                                                                                                                                                                                                                                                             |                                                                                                                                                                                                                                                                                                                                                                             |                                                       |                                                                                                                                                                      |                                                                                                                                                                      |                                                                                                                                                                                                                                                                                                                                                                                                                                                                                                                                                                                                                                                                                                                                                                                                                                                                                                                                                                                                                                                                                                                                                                                                                                                                                                                                                                                                                                                                                                                                                                                                                                                                                                                                                                                                                                                                                                                                                                                                |                                                                                                                                                                                                                                                                                                                                                                                                                                                                                                                                                                                                                                                                                                                                                                                                                                                                                                                                                                                                                                                                                                                                                                                                                                                                                                                                                                                                                                                                                                                                                                                                                                                                                                                                                                                                                                                                                                                                                                                                |                                                                                                                                                                                                                                                                                                                                                                                                                                                                                                                                                                                                                                           |                                                                                                                                                                                                                                                                                                                                                                                             |                                                                                                                                                                                                                                                                                                                                                                                             |                                                                                                                                                                                                                                                                                                                                                                                                                                                                                                                                                                                                                                                                                                                                                                                                                                                                                                                                                                                                                                                                                                                                                                                                                                                                                                                                                                                                                                                                                                                                                                                                                                                                                                                                                                                                                                                                                                                                                                                                |                                                                                                                                                                                                                                                                                                                                                                                                                                                                                                                                                                                                                                                                                                                                                                                                                                                                                                                                                                                                                                                                                                                                                                                                                                                                                                                                                                                                                                                                                                                                                                                                                                                                                                                                                                                                                                                                                                                                                                                                |                                                                                                                                                                                                                                                                                                                                                                                                                                                                                                                                                                                                                                           |                                                                                                    |                                                                                                    |                                                                                                                                                                                                                                                                                                                                                                                                                                                                                                                                                                                                                                                                                                                                                                                                                                                                                                                                                                                                                                                                                                                                                                                                                                                                                                                                                                                                                                                                                                                                                                                                                                                                                                                                                                                                                                                                                                                                                                                                |                                                                                                                                                                                                                                                                                                                                                                                                                                                                                                                                                                                                                                                                                                                                                                                                                                                                                                                                                                                                                                                                                                                                                                                                                                                                                                                                                                                                                                                                                                                                                                                                                                                                                                                                                                                                                                                                                                                                                                                                |                                                                                                                                                                                                                                                                                                                                                                                                                                                                                                                                                                                                                                           |                                                                                                                                                                                                                             |                                                                                                                                                                                                                             |                                                                                                                                                                                                                                                                                                                                                                                                                                                              |                                                                                                                                                                                                                                                                                                                                                                                                                                                                                                                                                                                                                                                                                                                                                                                                                                                                                                                       |                                                                                                                                                                                                                                                                                                                                                                                                                                                                                                                                                                                                                                                                                                                                                                                                                                                                                                                       |                                                                                                                              |                                                                                                                                                                                                                                                                                   |                                                                                                                                                                                                                                                                                                                                                                 |                                                                                                                                                                                                                                                                                                                                                                                                                                                                                                                                                                                                                                                                                                                          |                                                                                                                                                                                                                                                                                                                                                                                                                                                                                                                                                                                                                                                                                                                          |                                                                                 |                                                                                                                                                                                                                                                                                                                                                                                                                                                                                                                                                                                                         |                                                                                                                                                                                                                                                                                                                                                                                                                                                                                                                                                                                                         |                                                                                                                                                                                                                                                                                                                                                                                                                                                                                                                                                                                                                                      |                                                                                                                                                                                                                                                                                                                                                                                                                                                                                                                                                                                                                                      |                                                                                                                                                                       |                                                                                                                                                                       |                                                                                                                                                                                                                                                                                                                                                                                |                                                                                                                                                                                                                                                                                                                                                                                                                                                                                                                                                                                                                                                 |                                                                                                                                                                                                                                                                                                                                                                                                                                                                                                                                                                                                                                                 |                                                                                                                                                       |                                                                                                                                                                                                                                                                                                                                                               |                                                                                                                                                                                                                                                                                                                                                                                                                                            |                                                                                                                                                                                                                                                                                                                                                                                                                                                                                                                                                                                                                                   |                                                                                                                                                                                                                                                                                                                                                                                                                                                                                                                                                                                                                                   |                                                                                                                                                                                                                                                                 |                                                                                                                                                                                                                                                                 |                                                                    |                                                                                                                                                                                                                                                                                                                                                                                                                                                                                         |                                                                                                                                                                                                                                                                                                                                                                                                                                                                                         |                                                                                                                                                                                                                      |                                                                                                                                                                                                                                                                                                                                                                                                                                                                                                                                                                                                         |                                                                                                                                                                                                                                                                                                                                                                                                                                                                                                                                                                                                         |                                                                                                                                                                                                                                                                                                                                                                                                                                                                                                                                                |                                                                                                                                                                                                                                                                                                                                                                                                                                                                                                                                                |                                                                                                                                                                                                             |                                                                                                                                                                                                                                                                                                                                                                                                                                                                                                                                                                                                         |                                                                                                                                                                                                                                                                                                                                                                                                                                                                                                                                                                                                         |                                                                                                                                                                                                                                                                                                                                                                                                                                                                                                                                                |                                                                                                                                                                                                                                                                                                                                                                                                                                                                                                                                                |                                                                                                                                                                                                                              |                                                                                                                                                                                                                              |                                                                                                                                                                                                                                                                                                                                                          |                                                                                                                                                                                                                                                                                                                                                                                                                                                                                                                                                |                                                                                                                                                                                                                                                                                                                                                                                                                                                                                                                                                |                                                                                                                                                                                                                                                                  |                                                                                                                                                                                                                                                                  |                                                                                                                                                                                                                                                 |                                                                                                                                                                                                                                                                                                                                                                                                                                                                                  |                                                                                                                                                                                                                                                                                                                                                                                                                                                                                  |                                                                                                                                    |                                                                                                                                                                                                                                                                                                                                                                                                                                                                                                                                                                                                                                                                                                                                                                                                               |                                                                                                                                                                                                                                                                                                                                                                                                                                                                                                                                                                                                                                                                                                                                                                                                               |                                                                                                                                                                                                                                                                                                                                                                                                                                                                                  |                                                                                                                                                                                                                                                                                                                                                                                                                                                                                  |                                                                                                                                   |                                                                                                                                                                                                                                                                                                                                                                                                                                                                                                                                                                                                                                                                                                                                                                                                               |                                                                                                                                                                                                                                                                                                                                                                                                                                                                                                                                                                                                                                                                                                                                                                                                               |                                                                                                                                                                                                                                                                                                                                                                                                                                 |                                                                                                                                                                                                                                                                                                                                                                                                                                 |                                                                                                                                  |                                                                                                                                  |                                                                                                                                                                                                               |                                                                                                                                                                                                                                                                                                                                                                                                            |                                                                                                                                                                                                                                                                                                                                                                                                            |                                                                                                          |                                                                                                          |                                                                                                                                                                                                                                                           |                                                                                                                                                                                                                                                                                                                                                                                          |                                                                                                                                                                                                                                                                                                                                                                                          |                                                                                                          |                                                                                                                                                                                                                                                                                                                                                                                                                                                                                                                                                                                                                                                                                                                                                                   |                                                                                                                                                                                                                                                                                                                                                                                                                                                                                                                                                                                                                                                                                                                                                                   |                                                                                                                                                                                                                                                                                                                                                             |                                                                                                                                                                                                                                                                                                                                                             |                                                                                                    |                                                                                                    |                                                                                                                                                               |                                                                                                                                                                                                                                                                                                      |                                                                                                                                                                                                                                                                                                      |                                                                                        |                                                                                        |                                                                                                                                                 |                                                                                                                                                                                                                                                                        |                                                                                                                                                                                                                                                                        |                                                                            |                                                                            |                                                                                                                                     |                                                                                                                                                                                                                                                          |                                                                                                                                                                                                                                                          |                                                                      |                                                                      |                                                                                                                        |                                                                                                                                                                                                                                                   |                                                                                                                                                                                                                                                   |                                                                      |                                                                      |                                                                                                |                                                                                                                                                                                                            |                                                                                                                                                                                                            |                                                           |                                                           |                                                                                   |                                                                                                                                                                               |                                                                                                                                                                               |                                                    |                                                    |                                                                        |                                                                                                                                                                |                                                                                                                                                                |                                        |                                        |                                                           |                                                                                                                                         |                                                                                                                                         |                                        |                                        |                                  |                                                                                    |                                                                                    |                      |                      |                       |                                                             |                                                             |                |                |           |                                                |                                                |              |              |  |                           |                           |       |    |  |                    |                    |  |   |         |                      |                      |    |    |           |                           |                           |    |    |           |                                             |                                             |    |    |            |                 |                 |    |    |           |                     |                     |    |    |          |                     |                     |    |      |                       |                                      |                                      |    |    |          |                           |                           |       |    |          |          |          |    |    |           |                           |                           |    |    |                     |                                       |                                       |    |    |   |   |  |    |    |          |                     |                     |       |       |   |   |   |    |    |   |   |   |    |    |   |   |   |    |    |           |                     |                     |    |    |          |             |             |  |      |      |  |  |                   |                   |  |                    |                    |   |   |   |   |   |   |   |   |   |   |   |   |  |                  |                  |   |   |  |  |  |   |   |  |                 |                 |   |   |                    |                       |                       |   |   |  |             |             |             |             |  |  |     |       |       |   |                |                |  |      |                                  |                                  |                     |       |       |       |   |   |  |            |            |                           |                           |          |                          |                          |  |  |   |   |  |  |  |  |  |
|                                                                                                                                                                                                                                                                                                                                                                                                                                                                                                                                                                                                                                                                                                                                                                                                                                                                                                                                                                                                                                                                                                                                                                                                                                                                                                                                                                                                                                                                                                                                                                                                                                                                                                                                                                                                                                                                                                                                                                                                                                                                                                                                                                                                                                                                                                                                                                                                                                                                                                                                                                                                                                                                                                                                                                                                                                                                                                                                                                                                                                                                                                                                                                                                                                                                                                                                                                                                                                                                                                                                                                                                                                                                                                                                                                                                                                                                                                                                                                                                                                                                                                                                                                                                                                                                                                                                                                                                                                                                                                                                                                                                                                                                                                                                                                                                                                                                                                                                                                                                                                                                                                                                                                                                                                                                                                                                                                                                                                                                                                                                                                                                                                                                                                                                                                                                                                                                                                                                                                                                                                                                                                                                                                                                                                                                                                                                                                                                                                                                                                                                                                                                                                                                                                                                                                                                                                                                                                                                                                                                                                                                                                                                                                                                                                                                                                                                                                                                                                                                                                                                                                                                                                                                                                                                                                                                                                                                                                                                                                                                                                                                                                                                                                                                                                                                                                                                                                                                                                                                                                                                                                                                                                                                                                                                                                                                                                                                                                                                                                                                                                                                                                                                                                                                                                                                                                                                                                                                                                                                                                                                                                                                                                                                                                                                                                                                                                                                                                                                                                                                                                                                                                                                                                                                                                                                                                                                                                                                                                                                                                                                                                                                                                                                                                                                                                                                                                                                                                                                                                                                                                                                                                                                                                                                                                                                                                                                                                                                                                                                                                                                                                                                                                                                                                                                                                                                                                                                                                                                                                                                                                                                                                                                                                                                                                                                                                                                                                                                                                                                                                                                                                                                                                                                                                                                                                                                                                                                                                                                                                                                                                                                                                                                                                                                                                                                                                                                                                                                                                                                                                                                                                                                                                                                                                                                                                                                                                                                                                                                                                                                                                                                                                                                                                                                                                                                                                                                                                                                                                                                                                                                                                                                                                                                                                                                                                                                                                                                                                                                                                                                                                                                                                                                                                                                                                                                                                                                                                                                                                                                                                                                                                                                                                                                                                                                                                                                                                                                                                                                                                                                                                                                                                                                                                                                                                                                                                                                                                                                                                                                                                                                                                                                                                                                                                                                                                                                                                                                                                                                                                                                                                                                                                                                                                                                                                                                                                                                                                                                                                                                                                                                                                                                                                                                                                                                                                                                                                                                                                                                                                                                                                                                                                                                                                                                                                                                                                                                                                                                                                                                                                                                                                                                                                                                                                                                                                                                                                                                                                                                                                                                                                                                                                                                                                                                                                                                                                                                                                                                                                                                                                                                                                                                                                                                                                                                                                                                                                                                                                                                                                                                                                                                                                                                                                                                                                                                                                                                                                                                                                                                                                                                                                                                                                                                                                                                                                                                                                                                                                                                                                                                                                                                                                                                                                                                                                                                                                                                                                                                                                                                                                                                                                                                                                                                                                                                                                                                                                                                                                                                                                                                                                                                                                                                                                                                                                                                                                                                                                                                                                                                                                                                                                                                                                                                                                                                                                                                                                                                                                                                                                                                                                                                                                                                                                                                                                                                                                                                                                                                                                                                                                                                                                                                                                                                                                                                                                                                                                                                                                                                                                                                                                                                                                                                                                                                                                                                                                                                                                                                                                                                                                                                                                                                                                                                                                                                                                                                                                                                                                                                                                                                                                                                                                                                                                                                                                                                                                                                                                                                                                                                                                                                                                                                                                                                                                                                                                                                                                                                                                                                                                                                                                                                                                                                                                                                                                                                                                                                                                                                                                                                                                                                                                                                                                                                                                                                                                                                                                                                                                                                                                                                                                                                                                                                                                                                                                                                                                                                                                                                                                                                                                                                                                                                                                                                                                                                                                                                                                                                                                                                                                                                                                                                                                                                                                                                                                                                                                                                                                                                                                                                                                                                                                                                                                                                                                                                                                                                                                                                                                                                                                                                                                                                                                                                                                                                                                                                                                                                                                                                                                                                                                                                                                                                                                                                                                                                                                                                                                                                                                                                                                                                                                                                                                                                                                                                                                                                                                                                                                                                                                                                                                                                                                                                                                                                                                                                                                                                                                                                                                                                                                                                                                                                                                                                                                                                                                                                                                                                                                                                                                                                                                                                                                                                                                                                                                                                                                                                                                                                                                                                                                                                                                                                                                                                                                                                                                                                                                                                                                                                                                                                                                                                                                                                                                                                                                                                                                                                                                                                                                                                                                                                                                                                                                                                                                                                                                                                                                                                                                                                                                                                                                                                                                                                                                                                                                                                                                                                                                                                                                                                                                                                                                                                                                                                                                                                                                                                                                                                                                                                                                                                                                                                                                                                                                                                                                                                                                                                                                                                                                                                                                                                                                                                                                                                                                                                                                                                                                                                                                                                                                                                                                                                                                                                                                                                                                                                                                                                                                                                                                                                                                                                                                                                                                                                                                                                                                                                                                                                                                                                                                                                                                                                                                                                                                                                                                                                                                                                                                                                                                                                                                                                                                                                                                                                                                                                                                                                                                                                                                                                                                                                                                                                                                                                                                                                                                                                                                                                                                                                                                                                                                                                                                                                                                                                                                                                                                                                                                                                                                                                                                                                                                                                                                                                                                                                                                                                                                                                                                                                                                                                                                                                                                                                                                                                                                                                                                                                                                                                                                                                                                                                                                                                                                                                                                                                                                                                                                                                                                                                                                                                                                                                                                                                                                                                                                                                                                                                                                                                                                                                                                                                                                                                                                                                                                                                                                                                                                                                                                                                                                                                                                                                                                                                                                                                                                                                                                                                                                                                                                                                                                                                                                                                                                                                                                                                                                                                                                                                                                                                                                                                                                                                                                                                                                                                                                                                                                                                                                                                                                                                                                                                                                                                                                                                                                                                                                                                                                                                                                                                                                                                                                                                                                                                                                                                                                                                                                                                                                                                                                                                                                                                                                                                                                                                                                                                                                                                                                                                                                                                                                                                                                                                                                                                                                                                                                                                                                                                                                                                                                                                                                                                                                                                                                                                                                                                                                                                                                                                                                                                                                                                                                                                                                                                                                                                                                                                                                                                                                                                                                                                                                                                                                                                                                                                                                                                                                                                                                                                                                                                                                                                                                                                                                                                                                                                                                                                                                                                                                                                                                                                                                                                                                                                                                                                                                                                                                                                                                                                                                                                                                                                                                                                                                                                                                                                                                                                                                                                                                                                                                                                                                                                                                                                                                                                                                                                                                                                                                                                                                                                                                                                                                                                                                                                                                                                                                                                                                                                                                                                                                                                                                                                                                                                                                                                                                                                                                                                                                                                                                                                                                                                                                                                                                                                                                                                                                                                                                                                                                                                                                                                                                                                                                                                                                                                                                                                                                                                                                                                                                                                                                                                                                                                                                                                                                                                                                                                                                                                                                                                                                                                                                                                                                                                                                                                                                                                                                                                                                                                                                                                                                                                                                                                                                                                                                                                                                                                                                                                                                                                                                                                                                                                                                                                                                                                                                                                                                                                                                                                                                                                                                                                                                                                                                                                                                                                                                                                                                                                                                                                                                                                                                                                                                                                                                                                                                                                                                                                                                                                                                                                                                                                                                                                                                                                                                                                                                                                                                                                                                                      | 338660-1<br>690 25-1<br>690 24-1<br>2-18024-6<br>23241-1<br>2-2278-7<br>  320922-1<br>354777-1<br>22480-5<br>6902 2-1<br>  320934-6                                                                                                                                                                                                                                                                                                                                                                                                                                                                                                                                                                                                                                                                                                                                                                                                                                                                                                                                                                                                                                                                                                                                                                                                                                                                                                                                                                                                                                                                                                                                                                                                                                                                                                                                                                                                                                                            | RAM<br>SHIM SUB-ASSY<br>WASHER, RAM (.115)<br>SCR, BTN SKT HD CAP (M8 X<br>BALL, STEEL<br>SPRING, COMPRESSION<br>DISC, ADJUST, INSULATION C<br>WIRE DISC, ASSEMBLY<br>SPRING, COMPRESSION<br>POST, RAM<br>SUPPORT, TERMINAL<br>SCR, BTN SKT HD CAP (M4 X                                                                                                                                                                                                                                                                                                                                                                                                                                                                                                                                                                                                                                                              | RIMP                                                                                                                                                                                                                                                                                                                                                                                                               | 44<br>43<br>42<br>41<br>40<br>39<br>38<br>37<br>36<br>35<br>34<br>33                                                                                                                                                                                                                                                                                                                                                                   |                                                                                                                                                                                                                                                                                                                                                                                                                                                                                                                                                                                                                                                                                                                                                                                                                 |                                                                                                                                                                                                                                                                                                                                                                                                                                                                                                                                                                                                                                                                                                                                                                                                                 |                                                                                                                           |                                                                                                                                                                                                                                                                                                                                                                                                                                        |                                                                                                                                                                                                                                                                                                                                                                                                                                                                                                                                                                                                                                                                                                                                                                                                               |                                                                                                                                                                                                                                                                                                                                                                                                                                                                                                                                                                                                                                                                                                                                                                                                               |                                                                                                                                                                                                                                                                                                                                                                             |                                                       |                                                                                                                                                                                                                                                                                                                            |                                                                                                                                                                                                                                                                                                                                                                                                                                                                                                                                                                                                                                                                                                                                                                                                               |                                                                                                                                                                                                                                                                                                                                                                                                                                                                                                                                                                                                                                                                                                                                                                                                               |                                                                                                                                                                                                                                                                                                                                                                             |                                                       |                                                                                                                                                                                                                                                                                                                            |                                                                                                                                                                                                                                                                                                                                                                                                                                                                                                                                                                                                                                                                                                                                                                                                               |                                                                                                                                                                                                                                                                                                                                                                                                                                                                                                                                                                                                                                                                                                                                                                                                               |                                                                                                                                                                                                                                                                                                                                                                             |                                                       |                                                                                                                                                                                                                                                                                                                            |                                                                                                                                                                                                                                                                                                                                                                                                                                                                                                                                                                                                                                                                                                                                                                                                               |                                                                                                                                                                                                                                                                                                                                                                                                                                                                                                                                                                                                                                                                                                                                                                                                               |                                                                                                                                                                                                                                                                                                                                                                             |                                                       |                                                                                                                                                                                                                                                                                                                            |                                                                                                                                                                                                                                                                                                                                                                                                                                                                                                                                                                                                                                                                                                                                                                                                               |                                                                                                                                                                                                                                                                                                                                                                                                                                                                                                                                                                                                                                                                                                                                                                                                               |                                                                                                                                                                                                                                                                                                                                                                             |                                                       |                                                       |                                                                                                                                                    |                                                                                                                                                                                                                                                                                                                                                                             |                                                                                                                                                                                                                                                                                                                                                                             |                                                       |                                                                                                                                                                      |                                                                                                                                                                      |                                                                                                                                                                                                                                                                                                                                                                                                                                                                                                                                                                                                                                                                                                                                                                                                                                                                                                                                                                                                                                                                                                                                                                                                                                                                                                                                                                                                                                                                                                                                                                                                                                                                                                                                                                                                                                                                                                                                                                                                |                                                                                                                                                                                                                                                                                                                                                                                                                                                                                                                                                                                                                                                                                                                                                                                                                                                                                                                                                                                                                                                                                                                                                                                                                                                                                                                                                                                                                                                                                                                                                                                                                                                                                                                                                                                                                                                                                                                                                                                                |                                                                                                                                                                                                                                                                                                                                                                                                                                                                                                                                                                                                                                           |                                                                                                                                                                                                                                                                                                                                                                                             |                                                                                                                                                                                                                                                                                                                                                                                             |                                                                                                                                                                                                                                                                                                                                                                                                                                                                                                                                                                                                                                                                                                                                                                                                                                                                                                                                                                                                                                                                                                                                                                                                                                                                                                                                                                                                                                                                                                                                                                                                                                                                                                                                                                                                                                                                                                                                                                                                |                                                                                                                                                                                                                                                                                                                                                                                                                                                                                                                                                                                                                                                                                                                                                                                                                                                                                                                                                                                                                                                                                                                                                                                                                                                                                                                                                                                                                                                                                                                                                                                                                                                                                                                                                                                                                                                                                                                                                                                                |                                                                                                                                                                                                                                                                                                                                                                                                                                                                                                                                                                                                                                           |                                                                                                    |                                                                                                    |                                                                                                                                                                                                                                                                                                                                                                                                                                                                                                                                                                                                                                                                                                                                                                                                                                                                                                                                                                                                                                                                                                                                                                                                                                                                                                                                                                                                                                                                                                                                                                                                                                                                                                                                                                                                                                                                                                                                                                                                |                                                                                                                                                                                                                                                                                                                                                                                                                                                                                                                                                                                                                                                                                                                                                                                                                                                                                                                                                                                                                                                                                                                                                                                                                                                                                                                                                                                                                                                                                                                                                                                                                                                                                                                                                                                                                                                                                                                                                                                                |                                                                                                                                                                                                                                                                                                                                                                                                                                                                                                                                                                                                                                           |                                                                                                                                                                                                                             |                                                                                                                                                                                                                             |                                                                                                                                                                                                                                                                                                                                                                                                                                                              |                                                                                                                                                                                                                                                                                                                                                                                                                                                                                                                                                                                                                                                                                                                                                                                                                                                                                                                       |                                                                                                                                                                                                                                                                                                                                                                                                                                                                                                                                                                                                                                                                                                                                                                                                                                                                                                                       |                                                                                                                              |                                                                                                                                                                                                                                                                                   |                                                                                                                                                                                                                                                                                                                                                                 |                                                                                                                                                                                                                                                                                                                                                                                                                                                                                                                                                                                                                                                                                                                          |                                                                                                                                                                                                                                                                                                                                                                                                                                                                                                                                                                                                                                                                                                                          |                                                                                 |                                                                                                                                                                                                                                                                                                                                                                                                                                                                                                                                                                                                         |                                                                                                                                                                                                                                                                                                                                                                                                                                                                                                                                                                                                         |                                                                                                                                                                                                                                                                                                                                                                                                                                                                                                                                                                                                                                      |                                                                                                                                                                                                                                                                                                                                                                                                                                                                                                                                                                                                                                      |                                                                                                                                                                       |                                                                                                                                                                       |                                                                                                                                                                                                                                                                                                                                                                                |                                                                                                                                                                                                                                                                                                                                                                                                                                                                                                                                                                                                                                                 |                                                                                                                                                                                                                                                                                                                                                                                                                                                                                                                                                                                                                                                 |                                                                                                                                                       |                                                                                                                                                                                                                                                                                                                                                               |                                                                                                                                                                                                                                                                                                                                                                                                                                            |                                                                                                                                                                                                                                                                                                                                                                                                                                                                                                                                                                                                                                   |                                                                                                                                                                                                                                                                                                                                                                                                                                                                                                                                                                                                                                   |                                                                                                                                                                                                                                                                 |                                                                                                                                                                                                                                                                 |                                                                    |                                                                                                                                                                                                                                                                                                                                                                                                                                                                                         |                                                                                                                                                                                                                                                                                                                                                                                                                                                                                         |                                                                                                                                                                                                                      |                                                                                                                                                                                                                                                                                                                                                                                                                                                                                                                                                                                                         |                                                                                                                                                                                                                                                                                                                                                                                                                                                                                                                                                                                                         |                                                                                                                                                                                                                                                                                                                                                                                                                                                                                                                                                |                                                                                                                                                                                                                                                                                                                                                                                                                                                                                                                                                |                                                                                                                                                                                                             |                                                                                                                                                                                                                                                                                                                                                                                                                                                                                                                                                                                                         |                                                                                                                                                                                                                                                                                                                                                                                                                                                                                                                                                                                                         |                                                                                                                                                                                                                                                                                                                                                                                                                                                                                                                                                |                                                                                                                                                                                                                                                                                                                                                                                                                                                                                                                                                |                                                                                                                                                                                                                              |                                                                                                                                                                                                                              |                                                                                                                                                                                                                                                                                                                                                          |                                                                                                                                                                                                                                                                                                                                                                                                                                                                                                                                                |                                                                                                                                                                                                                                                                                                                                                                                                                                                                                                                                                |                                                                                                                                                                                                                                                                  |                                                                                                                                                                                                                                                                  |                                                                                                                                                                                                                                                 |                                                                                                                                                                                                                                                                                                                                                                                                                                                                                  |                                                                                                                                                                                                                                                                                                                                                                                                                                                                                  |                                                                                                                                    |                                                                                                                                                                                                                                                                                                                                                                                                                                                                                                                                                                                                                                                                                                                                                                                                               |                                                                                                                                                                                                                                                                                                                                                                                                                                                                                                                                                                                                                                                                                                                                                                                                               |                                                                                                                                                                                                                                                                                                                                                                                                                                                                                  |                                                                                                                                                                                                                                                                                                                                                                                                                                                                                  |                                                                                                                                   |                                                                                                                                                                                                                                                                                                                                                                                                                                                                                                                                                                                                                                                                                                                                                                                                               |                                                                                                                                                                                                                                                                                                                                                                                                                                                                                                                                                                                                                                                                                                                                                                                                               |                                                                                                                                                                                                                                                                                                                                                                                                                                 |                                                                                                                                                                                                                                                                                                                                                                                                                                 |                                                                                                                                  |                                                                                                                                  |                                                                                                                                                                                                               |                                                                                                                                                                                                                                                                                                                                                                                                            |                                                                                                                                                                                                                                                                                                                                                                                                            |                                                                                                          |                                                                                                          |                                                                                                                                                                                                                                                           |                                                                                                                                                                                                                                                                                                                                                                                          |                                                                                                                                                                                                                                                                                                                                                                                          |                                                                                                          |                                                                                                                                                                                                                                                                                                                                                                                                                                                                                                                                                                                                                                                                                                                                                                   |                                                                                                                                                                                                                                                                                                                                                                                                                                                                                                                                                                                                                                                                                                                                                                   |                                                                                                                                                                                                                                                                                                                                                             |                                                                                                                                                                                                                                                                                                                                                             |                                                                                                    |                                                                                                    |                                                                                                                                                               |                                                                                                                                                                                                                                                                                                      |                                                                                                                                                                                                                                                                                                      |                                                                                        |                                                                                        |                                                                                                                                                 |                                                                                                                                                                                                                                                                        |                                                                                                                                                                                                                                                                        |                                                                            |                                                                            |                                                                                                                                     |                                                                                                                                                                                                                                                          |                                                                                                                                                                                                                                                          |                                                                      |                                                                      |                                                                                                                        |                                                                                                                                                                                                                                                   |                                                                                                                                                                                                                                                   |                                                                      |                                                                      |                                                                                                |                                                                                                                                                                                                            |                                                                                                                                                                                                            |                                                           |                                                           |                                                                                   |                                                                                                                                                                               |                                                                                                                                                                               |                                                    |                                                    |                                                                        |                                                                                                                                                                |                                                                                                                                                                |                                        |                                        |                                                           |                                                                                                                                         |                                                                                                                                         |                                        |                                        |                                  |                                                                                    |                                                                                    |                      |                      |                       |                                                             |                                                             |                |                |           |                                                |                                                |              |              |  |                           |                           |       |    |  |                    |                    |  |   |         |                      |                      |    |    |           |                           |                           |    |    |           |                                             |                                             |    |    |            |                 |                 |    |    |           |                     |                     |    |    |          |                     |                     |    |      |                       |                                      |                                      |    |    |          |                           |                           |       |    |          |          |          |    |    |           |                           |                           |    |    |                     |                                       |                                       |    |    |   |   |  |    |    |          |                     |                     |       |       |   |   |   |    |    |   |   |   |    |    |   |   |   |    |    |           |                     |                     |    |    |          |             |             |  |      |      |  |  |                   |                   |  |                    |                    |   |   |   |   |   |   |   |   |   |   |   |   |  |                  |                  |   |   |  |  |  |   |   |  |                 |                 |   |   |                    |                       |                       |   |   |  |             |             |             |             |  |  |     |       |       |   |                |                |  |      |                                  |                                  |                     |       |       |       |   |   |  |            |            |                           |                           |          |                          |                          |  |  |   |   |  |  |  |  |  |
|                                                                                                                                                                                                                                                                                                                                                                                                                                                                                                                                                                                                                                                                                                                                                                                                                                                                                                                                                                                                                                                                                                                                                                                                                                                                                                                                                                                                                                                                                                                                                                                                                                                                                                                                                                                                                                                                                                                                                                                                                                                                                                                                                                                                                                                                                                                                                                                                                                                                                                                                                                                                                                                                                                                                                                                                                                                                                                                                                                                                                                                                                                                                                                                                                                                                                                                                                                                                                                                                                                                                                                                                                                                                                                                                                                                                                                                                                                                                                                                                                                                                                                                                                                                                                                                                                                                                                                                                                                                                                                                                                                                                                                                                                                                                                                                                                                                                                                                                                                                                                                                                                                                                                                                                                                                                                                                                                                                                                                                                                                                                                                                                                                                                                                                                                                                                                                                                                                                                                                                                                                                                                                                                                                                                                                                                                                                                                                                                                                                                                                                                                                                                                                                                                                                                                                                                                                                                                                                                                                                                                                                                                                                                                                                                                                                                                                                                                                                                                                                                                                                                                                                                                                                                                                                                                                                                                                                                                                                                                                                                                                                                                                                                                                                                                                                                                                                                                                                                                                                                                                                                                                                                                                                                                                                                                                                                                                                                                                                                                                                                                                                                                                                                                                                                                                                                                                                                                                                                                                                                                                                                                                                                                                                                                                                                                                                                                                                                                                                                                                                                                                                                                                                                                                                                                                                                                                                                                                                                                                                                                                                                                                                                                                                                                                                                                                                                                                                                                                                                                                                                                                                                                                                                                                                                                                                                                                                                                                                                                                                                                                                                                                                                                                                                                                                                                                                                                                                                                                                                                                                                                                                                                                                                                                                                                                                                                                                                                                                                                                                                                                                                                                                                                                                                                                                                                                                                                                                                                                                                                                                                                                                                                                                                                                                                                                                                                                                                                                                                                                                                                                                                                                                                                                                                                                                                                                                                                                                                                                                                                                                                                                                                                                                                                                                                                                                                                                                                                                                                                                                                                                                                                                                                                                                                                                                                                                                                                                                                                                                                                                                                                                                                                                                                                                                                                                                                                                                                                                                                                                                                                                                                                                                                                                                                                                                                                                                                                                                                                                                                                                                                                                                                                                                                                                                                                                                                                                                                                                                                                                                                                                                                                                                                                                                                                                                                                                                                                                                                                                                                                                                                                                                                                                                                                                                                                                                                                                                                                                                                                                                                                                                                                                                                                                                                                                                                                                                                                                                                                                                                                                                                                                                                                                                                                                                                                                                                                                                                                                                                                                                                                                                                                                                                                                                                                                                                                                                                                                                                                                                                                                                                                                                                                                                                                                                                                                                                                                                                                                                                                                                                                                                                                                                                                                                                                                                                                                                                                                                                                                                                                                                                                                                                                                                                                                                                                                                                                                                                                                                                                                                                                                                                                                                                                                                                                                                                                                                                                                                                                                                                                                                                                                                                                                                                                                                                                                                                                                                                                                                                                                                                                                                                                                                                                                                                                                                                                                                                                                                                                                                                                                                                                                                                                                                                                                                                                                                                                                                                                                                                                                                                                                                                                                                                                                                                                                                                                                                                                                                                                                                                                                                                                                                                                                                                                                                                                                                                                                                                                                                                                                                                                                                                                                                                                                                                                                                                                                                                                                                                                                                                                                                                                                                                                                                                                                                                                                                                                                                                                                                                                                                                                                                                                                                                                                                                                                                                                                                                                                                                                                                                                                                                                                                                                                                                                                                                                                                                                                                                                                                                                                                                                                                                                                                                                                                                                                                                                                                                                                                                                                                                                                                                                                                                                                                                                                                                                                                                                                                                                                                                                                                                                                                                                                                                                                                                                                                                                                                                                                                                                                                                                                                                                                                                                                                                                                                                                                                                                                                                                                                                                                                                                                                                                                                                                                                                                                                                                                                                                                                                                                                                                                                                                                                                                                                                                                                                                                                                                                                                                                                                                                                                                                                                                                                                                                                                                                                                                                                                                                                                                                                                                                                                                                                                                                                                                                                                                                                                                                                                                                                                                                                                                                                                                                                                                                                                                                                                                                                                                                                                                                                                                                                                                                                                                                                                                                                                                                                                                                                                                                                                                                                                                                                                                                                                                                                                                                                                                                                                                                                                                                                                                                                                                                                                                                                                                                                                                                                                                                                                                                                                                                                                                                                                                                                                                                                                                                                                                                                                                                                                                                                                                                                                                                                                                                                                                                                                                                                                                                                                                                                                                                                                                                                                                                                                                                                                                                                                                                                                                                                                                                                                                                                                                                                                                                                                                                                                                                                                                                                                                                                                                                                                                                                                                                                                                                                                                                                                                                                                                                                                                                                                                                                                                                                                                                                                                                                                                                                                                                                                                                                                                                                                                                                                                                                                                                                                                                                                                                                                                                                                                                                                                                                                                                                                                                                                                                                                                                                                                                                                                                                                                                                                                                                                                                                                                                                                                                                                                                                                                                                                                                                                                                                                                                                                                                                                                                                                                                                                                                                                                                                                                                                                                                                                                                                                                                                                                                                                                                                                                                                                                                                                                                                                                                                                                                                                                                                                                                                                                                                                                                                                                                                                                                                                                                                                                                                                                                                                                                                                                                                                                                                                                                                                                                                                                                                                                                                                                                                                                                                                                                                                                                                                                                                                                                                                                                                                                                                                                                                                                                                                                                                                                                                                                                                                                                                                                                                                                                                                                                                                                                                                                                                                                                                                                                                                                                                                                                                                                                                                                                                                                                                                                                                                                                                                                                                                                                                                                                                                                                                                                                                                                                                                                                                                                                                                                                                                                                                                                                                                                                                                                                                                                                                                                                                                                                                                                                                                                                                                                                                                                                                                                                                                                                                                                                                                                                                                                                                                                                                                                                                                                                                                                                                                                                                                                                                                                                                                                                                                                                                                                                                                                                                                                                                                                                                                                                                                                                                                                                                                                                                                                                                                                                                                                                                                                                                                                                                                                                                                                                                                                                                                                                                                                                                                                                                                                                                                                                                                                                                                                                                                                                                                                                                                                                                                                                                                                                                                                                                                                                                                                                                                                                                                                                                                                                                                                                                                                                                                                                                                                                                                                                                                                                                                                                                                                                                                                                                                                                                                                                                                                                                                                                                                                                                                                                                                                                                                                                                                                                                                                                                                                                                                                                                                                                                                                                                                                                                                                                                                                                                                                                                                                                                                                                                                                                                                                                                                                                                                                                                                                                                                                                                                                                                                                                                                                                                                                                                                                                                                                                                                                                                                                                                                                                                                                                                                                                                                                                                                                                                                                                                                                                                                                                                                                                                                                                                                                                                                                                                                                                                                                                                                                                                                                                                                                                                                                                                                                                                                                                                                                                                                                                                                                                                                                                                                                                                                                                                                                                                                                                                                                                                                                                                                                                                                                                                                                                                                                                                                                                                                                                                                                                                                                                                                                                                                                                                                                                                                                                                                                                                                                                                                                                                                                                                                                                                                                                                                                                                                                                                                                                                                                                                                                                                                                                                                                                                                                                                                                                                                                                                                                                                                                                                                                                                                                                                                                                                                                                                                                                                                                                                                                                                                                                                                                                                                                                                                                                                                                                                                                                                                                                                                                                                                                                                                                                                                                                                                                                                                                                                                                                                                                                                                                                                                                                                                                                                                                                                                                                                                                                                      | 690125-1<br>690124-1<br>2-18024-6<br>23241-1<br>2-22278-7<br>1320922-1<br>354777-1<br>22480-5<br>690212-1<br>1320934-6                                                                                                                                                                                                                                                                                                                                                                                                                                                                                                                                                                                                                                                                                                                                                                                                                                                                                                                                                                                                                                                                                                                                                                                                                                                                                                                                                                                                                                                                                                                                                                                                                                                                                                                                                                                                                                                                         | SHIM SUB-ASSY<br>WASHER, RAM (.115)<br>SCR, BTN SKT HD CAP (M8 X<br>BALL, STEEL<br>SPRING, COMPRESSION<br>DISC, ADJUST, INSULATION C<br>WIRE DISC, ASSEMBLY<br>SPRING, COMPRESSION<br>POST, RAM<br>SUPPORT, TERMINAL<br>SCR, BTN SKT HD CAP (M4 X                                                                                                                                                                                                                                                                                                                                                                                                                                                                                                                                                                                                                                                                     | RIMP                                                                                                                                                                                                                                                                                                                                                                                                               | 43<br>42<br>41<br>40<br>39<br>38<br>37<br>36<br>35<br>35<br>34<br>33                                                                                                                                                                                                                                                                                                                                                                   |                                                                                                                                                                                                                                                                                                                                                                                                                                                                                                                                                                                                                                                                                                                                                                                                                 |                                                                                                                                                                                                                                                                                                                                                                                                                                                                                                                                                                                                                                                                                                                                                                                                                 |                                                                                                                           |                                                                                                                                                                                                                                                                                                                                                                                                                                        |                                                                                                                                                                                                                                                                                                                                                                                                                                                                                                                                                                                                                                                                                                                                                                                                               |                                                                                                                                                                                                                                                                                                                                                                                                                                                                                                                                                                                                                                                                                                                                                                                                               |                                                                                                                                                                                                                                                                                                                                                                             |                                                       |                                                                                                                                                                                                                                                                                                                            |                                                                                                                                                                                                                                                                                                                                                                                                                                                                                                                                                                                                                                                                                                                                                                                                               |                                                                                                                                                                                                                                                                                                                                                                                                                                                                                                                                                                                                                                                                                                                                                                                                               |                                                                                                                                                                                                                                                                                                                                                                             |                                                       |                                                                                                                                                                                                                                                                                                                            |                                                                                                                                                                                                                                                                                                                                                                                                                                                                                                                                                                                                                                                                                                                                                                                                               |                                                                                                                                                                                                                                                                                                                                                                                                                                                                                                                                                                                                                                                                                                                                                                                                               |                                                                                                                                                                                                                                                                                                                                                                             |                                                       |                                                                                                                                                                                                                                                                                                                            |                                                                                                                                                                                                                                                                                                                                                                                                                                                                                                                                                                                                                                                                                                                                                                                                               |                                                                                                                                                                                                                                                                                                                                                                                                                                                                                                                                                                                                                                                                                                                                                                                                               |                                                                                                                                                                                                                                                                                                                                                                             |                                                       |                                                                                                                                                                                                                                                                                                                            |                                                                                                                                                                                                                                                                                                                                                                                                                                                                                                                                                                                                                                                                                                                                                                                                               |                                                                                                                                                                                                                                                                                                                                                                                                                                                                                                                                                                                                                                                                                                                                                                                                               |                                                                                                                                                                                                                                                                                                                                                                             |                                                       |                                                       |                                                                                                                                                    |                                                                                                                                                                                                                                                                                                                                                                             |                                                                                                                                                                                                                                                                                                                                                                             |                                                       |                                                                                                                                                                      |                                                                                                                                                                      |                                                                                                                                                                                                                                                                                                                                                                                                                                                                                                                                                                                                                                                                                                                                                                                                                                                                                                                                                                                                                                                                                                                                                                                                                                                                                                                                                                                                                                                                                                                                                                                                                                                                                                                                                                                                                                                                                                                                                                                                |                                                                                                                                                                                                                                                                                                                                                                                                                                                                                                                                                                                                                                                                                                                                                                                                                                                                                                                                                                                                                                                                                                                                                                                                                                                                                                                                                                                                                                                                                                                                                                                                                                                                                                                                                                                                                                                                                                                                                                                                |                                                                                                                                                                                                                                                                                                                                                                                                                                                                                                                                                                                                                                           |                                                                                                                                                                                                                                                                                                                                                                                             |                                                                                                                                                                                                                                                                                                                                                                                             |                                                                                                                                                                                                                                                                                                                                                                                                                                                                                                                                                                                                                                                                                                                                                                                                                                                                                                                                                                                                                                                                                                                                                                                                                                                                                                                                                                                                                                                                                                                                                                                                                                                                                                                                                                                                                                                                                                                                                                                                |                                                                                                                                                                                                                                                                                                                                                                                                                                                                                                                                                                                                                                                                                                                                                                                                                                                                                                                                                                                                                                                                                                                                                                                                                                                                                                                                                                                                                                                                                                                                                                                                                                                                                                                                                                                                                                                                                                                                                                                                |                                                                                                                                                                                                                                                                                                                                                                                                                                                                                                                                                                                                                                           |                                                                                                    |                                                                                                    |                                                                                                                                                                                                                                                                                                                                                                                                                                                                                                                                                                                                                                                                                                                                                                                                                                                                                                                                                                                                                                                                                                                                                                                                                                                                                                                                                                                                                                                                                                                                                                                                                                                                                                                                                                                                                                                                                                                                                                                                |                                                                                                                                                                                                                                                                                                                                                                                                                                                                                                                                                                                                                                                                                                                                                                                                                                                                                                                                                                                                                                                                                                                                                                                                                                                                                                                                                                                                                                                                                                                                                                                                                                                                                                                                                                                                                                                                                                                                                                                                |                                                                                                                                                                                                                                                                                                                                                                                                                                                                                                                                                                                                                                           |                                                                                                                                                                                                                             |                                                                                                                                                                                                                             |                                                                                                                                                                                                                                                                                                                                                                                                                                                              |                                                                                                                                                                                                                                                                                                                                                                                                                                                                                                                                                                                                                                                                                                                                                                                                                                                                                                                       |                                                                                                                                                                                                                                                                                                                                                                                                                                                                                                                                                                                                                                                                                                                                                                                                                                                                                                                       |                                                                                                                              |                                                                                                                                                                                                                                                                                   |                                                                                                                                                                                                                                                                                                                                                                 |                                                                                                                                                                                                                                                                                                                                                                                                                                                                                                                                                                                                                                                                                                                          |                                                                                                                                                                                                                                                                                                                                                                                                                                                                                                                                                                                                                                                                                                                          |                                                                                 |                                                                                                                                                                                                                                                                                                                                                                                                                                                                                                                                                                                                         |                                                                                                                                                                                                                                                                                                                                                                                                                                                                                                                                                                                                         |                                                                                                                                                                                                                                                                                                                                                                                                                                                                                                                                                                                                                                      |                                                                                                                                                                                                                                                                                                                                                                                                                                                                                                                                                                                                                                      |                                                                                                                                                                       |                                                                                                                                                                       |                                                                                                                                                                                                                                                                                                                                                                                |                                                                                                                                                                                                                                                                                                                                                                                                                                                                                                                                                                                                                                                 |                                                                                                                                                                                                                                                                                                                                                                                                                                                                                                                                                                                                                                                 |                                                                                                                                                       |                                                                                                                                                                                                                                                                                                                                                               |                                                                                                                                                                                                                                                                                                                                                                                                                                            |                                                                                                                                                                                                                                                                                                                                                                                                                                                                                                                                                                                                                                   |                                                                                                                                                                                                                                                                                                                                                                                                                                                                                                                                                                                                                                   |                                                                                                                                                                                                                                                                 |                                                                                                                                                                                                                                                                 |                                                                    |                                                                                                                                                                                                                                                                                                                                                                                                                                                                                         |                                                                                                                                                                                                                                                                                                                                                                                                                                                                                         |                                                                                                                                                                                                                      |                                                                                                                                                                                                                                                                                                                                                                                                                                                                                                                                                                                                         |                                                                                                                                                                                                                                                                                                                                                                                                                                                                                                                                                                                                         |                                                                                                                                                                                                                                                                                                                                                                                                                                                                                                                                                |                                                                                                                                                                                                                                                                                                                                                                                                                                                                                                                                                |                                                                                                                                                                                                             |                                                                                                                                                                                                                                                                                                                                                                                                                                                                                                                                                                                                         |                                                                                                                                                                                                                                                                                                                                                                                                                                                                                                                                                                                                         |                                                                                                                                                                                                                                                                                                                                                                                                                                                                                                                                                |                                                                                                                                                                                                                                                                                                                                                                                                                                                                                                                                                |                                                                                                                                                                                                                              |                                                                                                                                                                                                                              |                                                                                                                                                                                                                                                                                                                                                          |                                                                                                                                                                                                                                                                                                                                                                                                                                                                                                                                                |                                                                                                                                                                                                                                                                                                                                                                                                                                                                                                                                                |                                                                                                                                                                                                                                                                  |                                                                                                                                                                                                                                                                  |                                                                                                                                                                                                                                                 |                                                                                                                                                                                                                                                                                                                                                                                                                                                                                  |                                                                                                                                                                                                                                                                                                                                                                                                                                                                                  |                                                                                                                                    |                                                                                                                                                                                                                                                                                                                                                                                                                                                                                                                                                                                                                                                                                                                                                                                                               |                                                                                                                                                                                                                                                                                                                                                                                                                                                                                                                                                                                                                                                                                                                                                                                                               |                                                                                                                                                                                                                                                                                                                                                                                                                                                                                  |                                                                                                                                                                                                                                                                                                                                                                                                                                                                                  |                                                                                                                                   |                                                                                                                                                                                                                                                                                                                                                                                                                                                                                                                                                                                                                                                                                                                                                                                                               |                                                                                                                                                                                                                                                                                                                                                                                                                                                                                                                                                                                                                                                                                                                                                                                                               |                                                                                                                                                                                                                                                                                                                                                                                                                                 |                                                                                                                                                                                                                                                                                                                                                                                                                                 |                                                                                                                                  |                                                                                                                                  |                                                                                                                                                                                                               |                                                                                                                                                                                                                                                                                                                                                                                                            |                                                                                                                                                                                                                                                                                                                                                                                                            |                                                                                                          |                                                                                                          |                                                                                                                                                                                                                                                           |                                                                                                                                                                                                                                                                                                                                                                                          |                                                                                                                                                                                                                                                                                                                                                                                          |                                                                                                          |                                                                                                                                                                                                                                                                                                                                                                                                                                                                                                                                                                                                                                                                                                                                                                   |                                                                                                                                                                                                                                                                                                                                                                                                                                                                                                                                                                                                                                                                                                                                                                   |                                                                                                                                                                                                                                                                                                                                                             |                                                                                                                                                                                                                                                                                                                                                             |                                                                                                    |                                                                                                    |                                                                                                                                                               |                                                                                                                                                                                                                                                                                                      |                                                                                                                                                                                                                                                                                                      |                                                                                        |                                                                                        |                                                                                                                                                 |                                                                                                                                                                                                                                                                        |                                                                                                                                                                                                                                                                        |                                                                            |                                                                            |                                                                                                                                     |                                                                                                                                                                                                                                                          |                                                                                                                                                                                                                                                          |                                                                      |                                                                      |                                                                                                                        |                                                                                                                                                                                                                                                   |                                                                                                                                                                                                                                                   |                                                                      |                                                                      |                                                                                                |                                                                                                                                                                                                            |                                                                                                                                                                                                            |                                                           |                                                           |                                                                                   |                                                                                                                                                                               |                                                                                                                                                                               |                                                    |                                                    |                                                                        |                                                                                                                                                                |                                                                                                                                                                |                                        |                                        |                                                           |                                                                                                                                         |                                                                                                                                         |                                        |                                        |                                  |                                                                                    |                                                                                    |                      |                      |                       |                                                             |                                                             |                |                |           |                                                |                                                |              |              |  |                           |                           |       |    |  |                    |                    |  |   |         |                      |                      |    |    |           |                           |                           |    |    |           |                                             |                                             |    |    |            |                 |                 |    |    |           |                     |                     |    |    |          |                     |                     |    |      |                       |                                      |                                      |    |    |          |                           |                           |       |    |          |          |          |    |    |           |                           |                           |    |    |                     |                                       |                                       |    |    |   |   |  |    |    |          |                     |                     |       |       |   |   |   |    |    |   |   |   |    |    |   |   |   |    |    |           |                     |                     |    |    |          |             |             |  |      |      |  |  |                   |                   |  |                    |                    |   |   |   |   |   |   |   |   |   |   |   |   |  |                  |                  |   |   |  |  |  |   |   |  |                 |                 |   |   |                    |                       |                       |   |   |  |             |             |             |             |  |  |     |       |       |   |                |                |  |      |                                  |                                  |                     |       |       |       |   |   |  |            |            |                           |                           |          |                          |                          |  |  |   |   |  |  |  |  |  |
|                                                                                                                                                                                                                                                                                                                                                                                                                                                                                                                                                                                                                                                                                                                                                                                                                                                                                                                                                                                                                                                                                                                                                                                                                                                                                                                                                                                                                                                                                                                                                                                                                                                                                                                                                                                                                                                                                                                                                                                                                                                                                                                                                                                                                                                                                                                                                                                                                                                                                                                                                                                                                                                                                                                                                                                                                                                                                                                                                                                                                                                                                                                                                                                                                                                                                                                                                                                                                                                                                                                                                                                                                                                                                                                                                                                                                                                                                                                                                                                                                                                                                                                                                                                                                                                                                                                                                                                                                                                                                                                                                                                                                                                                                                                                                                                                                                                                                                                                                                                                                                                                                                                                                                                                                                                                                                                                                                                                                                                                                                                                                                                                                                                                                                                                                                                                                                                                                                                                                                                                                                                                                                                                                                                                                                                                                                                                                                                                                                                                                                                                                                                                                                                                                                                                                                                                                                                                                                                                                                                                                                                                                                                                                                                                                                                                                                                                                                                                                                                                                                                                                                                                                                                                                                                                                                                                                                                                                                                                                                                                                                                                                                                                                                                                                                                                                                                                                                                                                                                                                                                                                                                                                                                                                                                                                                                                                                                                                                                                                                                                                                                                                                                                                                                                                                                                                                                                                                                                                                                                                                                                                                                                                                                                                                                                                                                                                                                                                                                                                                                                                                                                                                                                                                                                                                                                                                                                                                                                                                                                                                                                                                                                                                                                                                                                                                                                                                                                                                                                                                                                                                                                                                                                                                                                                                                                                                                                                                                                                                                                                                                                                                                                                                                                                                                                                                                                                                                                                                                                                                                                                                                                                                                                                                                                                                                                                                                                                                                                                                                                                                                                                                                                                                                                                                                                                                                                                                                                                                                                                                                                                                                                                                                                                                                                                                                                                                                                                                                                                                                                                                                                                                                                                                                                                                                                                                                                                                                                                                                                                                                                                                                                                                                                                                                                                                                                                                                                                                                                                                                                                                                                                                                                                                                                                                                                                                                                                                                                                                                                                                                                                                                                                                                                                                                                                                                                                                                                                                                                                                                                                                                                                                                                                                                                                                                                                                                                                                                                                                                                                                                                                                                                                                                                                                                                                                                                                                                                                                                                                                                                                                                                                                                                                                                                                                                                                                                                                                                                                                                                                                                                                                                                                                                                                                                                                                                                                                                                                                                                                                                                                                                                                                                                                                                                                                                                                                                                                                                                                                                                                                                                                                                                                                                                                                                                                                                                                                                                                                                                                                                                                                                                                                                                                                                                                                                                                                                                                                                                                                                                                                                                                                                                                                                                                                                                                                                                                                                                                                                                                                                                                                                                                                                                                                                                                                                                                                                                                                                                                                                                                                                                                                                                                                                                                                                                                                                                                                                                                                                                                                                                                                                                                                                                                                                                                                                                                                                                                                                                                                                                                                                                                                                                                                                                                                                                                                                                                                                                                                                                                                                                                                                                                                                                                                                                                                                                                                                                                                                                                                                                                                                                                                                                                                                                                                                                                                                                                                                                                                                                                                                                                                                                                                                                                                                                                                                                                                                                                                                                                                                                                                                                                                                                                                                                                                                                                                                                                                                                                                                                                                                                                                                                                                                                                                                                                                                                                                                                                                                                                                                                                                                                                                                                                                                                                                                                                                                                                                                                                                                                                                                                                                                                                                                                                                                                                                                                                                                                                                                                                                                                                                                                                                                                                                                                                                                                                                                                                                                                                                                                                                                                                                                                                                                                                                                                                                                                                                                                                                                                                                                                                                                                                                                                                                                                                                                                                                                                                                                                                                                                                                                                                                                                                                                                                                                                                                                                                                                                                                                                                                                                                                                                                                                                                                                                                                                                                                                                                                                                                                                                                                                                                                                                                                                                                                                                                                                                                                                                                                                                                                                                                                                                                                                                                                                                                                                                                                                                                                                                                                                                                                                                                                                                                                                                                                                                                                                                                                                                                                                                                                                                                                                                                                                                                                                                                                                                                                                                                                                                                                                                                                                                                                                                                                                                                                                                                                                                                                                                                                                                                                                                                                                                                                                                                                                                                                                                                                                                                                                                                                                                                                                                                                                                                                                                                                                                                                                                                                                                                                                                                                                                                                                                                                                                                                                                                                                                                                                                                                                                                                                                                                                                                                                                                                                                                                                                                                                                                                                                                                                                                                                                                                                                                                                                                                                                                                                                                                                                                                                                                                                                                                                                                                                                                                                                                                                                                                                                                                                                                                                                                                                                                                                                                                                                                                                                                                                                                                                                                                                                                                                                                                                                                                                                                                                                                                                                                                                                                                                                                                                                                                                                                                                                                                                                                                                                                                                                                                                                                                                                                                                                                                                                                                                                                                                                                                                                                                                                                                                                                                                                                                                                                                                                                                                                                                                                                                                                                                                                                                                                                                                                                                                                                                                                                                                                                                                                                                                                                                                                                                                                                                                                                                                                                                                                                                                                                                                                                                                                                                                                                                                                                                                                                                                                                                                                                                                                                                                                                                                                                                                                                                                                                                                                                                                                                                                                                                                                                                                                                                                                                                                                                                                                                                                                                                                                                                                                                                                                                                                                                                                                                                                                                                                                                                                                                                                                                                                                                                                                                                                                                                                                                                                                                                                                                                                                                                                                                                                                                                                                                                                                                                                                                                                                                                                                                                                                                                                                                                                                                                                                                                                                                                                                                                                                                                                                                                                                                                                                                                                                                                                                                                                                                                                                                                                                                                                                                                                                                                                                                                                                                                                                                                                                                                                                                                                                                                                                                                                                                                                                                                                                                                                                                                                                                                                                                                                                                                                                                                                                                                                                                                                                                                                                                                                                                                                                                                                                                                                                                                                                                                                                                                                                                                                                                                                                                                                                                                                                                                                                                                                                                                                                                                                                                                                                                                                                                                                                                                                                                                                                                                                                                                                                                                                                                                                                                                                                                                                                                                                                                                                                                                                                                                                                                                                                                                                                                                                                                                                                                                                                                                                                                                                                                                                                                                                                                                                                                                                                                                                                                                                                                                                                                                                                                                                                                                                                                                                                                                                                                                                                                                                                                                                                                                                                                                                                                                                                                                                                                                                                                                                                                                                                                                                                                                                                                                                                                                                                                                                                                                                                                                                                                                                                                                                                                                                                                                                                                                                                                                                                                                                                                                                                                                                                                                                                                                                                                                                                                                                                                                                                                                                                                                                                                                                                                                                                                                                                                                                                                                                                                                                                                                                                                                                                                                                                                                                                                                                                                                                                                                                                                                                                                                                                                                                                                                                                                                                                                                                                                                                                                                                                                                                                                                                                                                                                                                                                                                                                                                                                                                                                                                                                                                                                                                                                                                                                                                                                                                                                                                                                                                                                                                                                                                                                                                                                                                                                                                                                                                                                                                                                                                                                                                                                                                                                                                                                                                                                                                                                                                                                                                                                                                                                                                                                                                                                                                                                                                                                                                                                                                                                                                                                                                                                                                                                                                                                                                                                                                                                                                                                                                                                                                                                                                                                                                                                                                                                                                                                                                                                                                                                                                                                                                                                                                                                                                                                                                                                                                                                                                                                                                                                                                                                                                                                                                                                                                                                                                                                                                                                                                                                                                                                                                                                                                                                                                                                                                                                                                                                                                                                                                                      | 2-18024-6<br>23241-1<br>2-22278-7<br>1320922-1<br>354777-1<br>22480-5<br>690212-1<br>1320934-6                                                                                                                                                                                                                                                                                                                                                                                                                                                                                                                                                                                                                                                                                                                                                                                                                                                                                                                                                                                                                                                                                                                                                                                                                                                                                                                                                                                                                                                                                                                                                                                                                                                                                                                                                                                                                                                                                                 | SCR, BTN SKT HD CAP (M8 X<br>BALL, STEEL<br>SPRING, COMPRESSION<br>DISC, ADJUST, INSULATION C<br>WIRE DISC, ASSEMBLY<br>SPRING, COMPRESSION<br>POST, RAM<br>SUPPORT, TERMINAL<br>SCR, BTN SKT HD CAP (M4 X                                                                                                                                                                                                                                                                                                                                                                                                                                                                                                                                                                                                                                                                                                            | RIMP                                                                                                                                                                                                                                                                                                                                                                                                               | 4  <br>40<br>39<br>38<br>37<br>36<br>35<br>35<br>34<br>33                                                                                                                                                                                                                                                                                                                                                                              |                                                                                                                                                                                                                                                                                                                                                                                                                                                                                                                                                                                                                                                                                                                                                                                                                 |                                                                                                                                                                                                                                                                                                                                                                                                                                                                                                                                                                                                                                                                                                                                                                                                                 |                                                                                                                           |                                                                                                                                                                                                                                                                                                                                                                                                                                        |                                                                                                                                                                                                                                                                                                                                                                                                                                                                                                                                                                                                                                                                                                                                                                                                               |                                                                                                                                                                                                                                                                                                                                                                                                                                                                                                                                                                                                                                                                                                                                                                                                               |                                                                                                                                                                                                                                                                                                                                                                             |                                                       |                                                                                                                                                                                                                                                                                                                            |                                                                                                                                                                                                                                                                                                                                                                                                                                                                                                                                                                                                                                                                                                                                                                                                               |                                                                                                                                                                                                                                                                                                                                                                                                                                                                                                                                                                                                                                                                                                                                                                                                               |                                                                                                                                                                                                                                                                                                                                                                             |                                                       |                                                                                                                                                                                                                                                                                                                            |                                                                                                                                                                                                                                                                                                                                                                                                                                                                                                                                                                                                                                                                                                                                                                                                               |                                                                                                                                                                                                                                                                                                                                                                                                                                                                                                                                                                                                                                                                                                                                                                                                               |                                                                                                                                                                                                                                                                                                                                                                             |                                                       |                                                                                                                                                                                                                                                                                                                            |                                                                                                                                                                                                                                                                                                                                                                                                                                                                                                                                                                                                                                                                                                                                                                                                               |                                                                                                                                                                                                                                                                                                                                                                                                                                                                                                                                                                                                                                                                                                                                                                                                               |                                                                                                                                                                                                                                                                                                                                                                             |                                                       |                                                                                                                                                                                                                                                                                                                            |                                                                                                                                                                                                                                                                                                                                                                                                                                                                                                                                                                                                                                                                                                                                                                                                               |                                                                                                                                                                                                                                                                                                                                                                                                                                                                                                                                                                                                                                                                                                                                                                                                               |                                                                                                                                                                                                                                                                                                                                                                             |                                                       |                                                       |                                                                                                                                                    |                                                                                                                                                                                                                                                                                                                                                                             |                                                                                                                                                                                                                                                                                                                                                                             |                                                       |                                                                                                                                                                      |                                                                                                                                                                      |                                                                                                                                                                                                                                                                                                                                                                                                                                                                                                                                                                                                                                                                                                                                                                                                                                                                                                                                                                                                                                                                                                                                                                                                                                                                                                                                                                                                                                                                                                                                                                                                                                                                                                                                                                                                                                                                                                                                                                                                |                                                                                                                                                                                                                                                                                                                                                                                                                                                                                                                                                                                                                                                                                                                                                                                                                                                                                                                                                                                                                                                                                                                                                                                                                                                                                                                                                                                                                                                                                                                                                                                                                                                                                                                                                                                                                                                                                                                                                                                                |                                                                                                                                                                                                                                                                                                                                                                                                                                                                                                                                                                                                                                           |                                                                                                                                                                                                                                                                                                                                                                                             |                                                                                                                                                                                                                                                                                                                                                                                             |                                                                                                                                                                                                                                                                                                                                                                                                                                                                                                                                                                                                                                                                                                                                                                                                                                                                                                                                                                                                                                                                                                                                                                                                                                                                                                                                                                                                                                                                                                                                                                                                                                                                                                                                                                                                                                                                                                                                                                                                |                                                                                                                                                                                                                                                                                                                                                                                                                                                                                                                                                                                                                                                                                                                                                                                                                                                                                                                                                                                                                                                                                                                                                                                                                                                                                                                                                                                                                                                                                                                                                                                                                                                                                                                                                                                                                                                                                                                                                                                                |                                                                                                                                                                                                                                                                                                                                                                                                                                                                                                                                                                                                                                           |                                                                                                    |                                                                                                    |                                                                                                                                                                                                                                                                                                                                                                                                                                                                                                                                                                                                                                                                                                                                                                                                                                                                                                                                                                                                                                                                                                                                                                                                                                                                                                                                                                                                                                                                                                                                                                                                                                                                                                                                                                                                                                                                                                                                                                                                |                                                                                                                                                                                                                                                                                                                                                                                                                                                                                                                                                                                                                                                                                                                                                                                                                                                                                                                                                                                                                                                                                                                                                                                                                                                                                                                                                                                                                                                                                                                                                                                                                                                                                                                                                                                                                                                                                                                                                                                                |                                                                                                                                                                                                                                                                                                                                                                                                                                                                                                                                                                                                                                           |                                                                                                                                                                                                                             |                                                                                                                                                                                                                             |                                                                                                                                                                                                                                                                                                                                                                                                                                                              |                                                                                                                                                                                                                                                                                                                                                                                                                                                                                                                                                                                                                                                                                                                                                                                                                                                                                                                       |                                                                                                                                                                                                                                                                                                                                                                                                                                                                                                                                                                                                                                                                                                                                                                                                                                                                                                                       |                                                                                                                              |                                                                                                                                                                                                                                                                                   |                                                                                                                                                                                                                                                                                                                                                                 |                                                                                                                                                                                                                                                                                                                                                                                                                                                                                                                                                                                                                                                                                                                          |                                                                                                                                                                                                                                                                                                                                                                                                                                                                                                                                                                                                                                                                                                                          |                                                                                 |                                                                                                                                                                                                                                                                                                                                                                                                                                                                                                                                                                                                         |                                                                                                                                                                                                                                                                                                                                                                                                                                                                                                                                                                                                         |                                                                                                                                                                                                                                                                                                                                                                                                                                                                                                                                                                                                                                      |                                                                                                                                                                                                                                                                                                                                                                                                                                                                                                                                                                                                                                      |                                                                                                                                                                       |                                                                                                                                                                       |                                                                                                                                                                                                                                                                                                                                                                                |                                                                                                                                                                                                                                                                                                                                                                                                                                                                                                                                                                                                                                                 |                                                                                                                                                                                                                                                                                                                                                                                                                                                                                                                                                                                                                                                 |                                                                                                                                                       |                                                                                                                                                                                                                                                                                                                                                               |                                                                                                                                                                                                                                                                                                                                                                                                                                            |                                                                                                                                                                                                                                                                                                                                                                                                                                                                                                                                                                                                                                   |                                                                                                                                                                                                                                                                                                                                                                                                                                                                                                                                                                                                                                   |                                                                                                                                                                                                                                                                 |                                                                                                                                                                                                                                                                 |                                                                    |                                                                                                                                                                                                                                                                                                                                                                                                                                                                                         |                                                                                                                                                                                                                                                                                                                                                                                                                                                                                         |                                                                                                                                                                                                                      |                                                                                                                                                                                                                                                                                                                                                                                                                                                                                                                                                                                                         |                                                                                                                                                                                                                                                                                                                                                                                                                                                                                                                                                                                                         |                                                                                                                                                                                                                                                                                                                                                                                                                                                                                                                                                |                                                                                                                                                                                                                                                                                                                                                                                                                                                                                                                                                |                                                                                                                                                                                                             |                                                                                                                                                                                                                                                                                                                                                                                                                                                                                                                                                                                                         |                                                                                                                                                                                                                                                                                                                                                                                                                                                                                                                                                                                                         |                                                                                                                                                                                                                                                                                                                                                                                                                                                                                                                                                |                                                                                                                                                                                                                                                                                                                                                                                                                                                                                                                                                |                                                                                                                                                                                                                              |                                                                                                                                                                                                                              |                                                                                                                                                                                                                                                                                                                                                          |                                                                                                                                                                                                                                                                                                                                                                                                                                                                                                                                                |                                                                                                                                                                                                                                                                                                                                                                                                                                                                                                                                                |                                                                                                                                                                                                                                                                  |                                                                                                                                                                                                                                                                  |                                                                                                                                                                                                                                                 |                                                                                                                                                                                                                                                                                                                                                                                                                                                                                  |                                                                                                                                                                                                                                                                                                                                                                                                                                                                                  |                                                                                                                                    |                                                                                                                                                                                                                                                                                                                                                                                                                                                                                                                                                                                                                                                                                                                                                                                                               |                                                                                                                                                                                                                                                                                                                                                                                                                                                                                                                                                                                                                                                                                                                                                                                                               |                                                                                                                                                                                                                                                                                                                                                                                                                                                                                  |                                                                                                                                                                                                                                                                                                                                                                                                                                                                                  |                                                                                                                                   |                                                                                                                                                                                                                                                                                                                                                                                                                                                                                                                                                                                                                                                                                                                                                                                                               |                                                                                                                                                                                                                                                                                                                                                                                                                                                                                                                                                                                                                                                                                                                                                                                                               |                                                                                                                                                                                                                                                                                                                                                                                                                                 |                                                                                                                                                                                                                                                                                                                                                                                                                                 |                                                                                                                                  |                                                                                                                                  |                                                                                                                                                                                                               |                                                                                                                                                                                                                                                                                                                                                                                                            |                                                                                                                                                                                                                                                                                                                                                                                                            |                                                                                                          |                                                                                                          |                                                                                                                                                                                                                                                           |                                                                                                                                                                                                                                                                                                                                                                                          |                                                                                                                                                                                                                                                                                                                                                                                          |                                                                                                          |                                                                                                                                                                                                                                                                                                                                                                                                                                                                                                                                                                                                                                                                                                                                                                   |                                                                                                                                                                                                                                                                                                                                                                                                                                                                                                                                                                                                                                                                                                                                                                   |                                                                                                                                                                                                                                                                                                                                                             |                                                                                                                                                                                                                                                                                                                                                             |                                                                                                    |                                                                                                    |                                                                                                                                                               |                                                                                                                                                                                                                                                                                                      |                                                                                                                                                                                                                                                                                                      |                                                                                        |                                                                                        |                                                                                                                                                 |                                                                                                                                                                                                                                                                        |                                                                                                                                                                                                                                                                        |                                                                            |                                                                            |                                                                                                                                     |                                                                                                                                                                                                                                                          |                                                                                                                                                                                                                                                          |                                                                      |                                                                      |                                                                                                                        |                                                                                                                                                                                                                                                   |                                                                                                                                                                                                                                                   |                                                                      |                                                                      |                                                                                                |                                                                                                                                                                                                            |                                                                                                                                                                                                            |                                                           |                                                           |                                                                                   |                                                                                                                                                                               |                                                                                                                                                                               |                                                    |                                                    |                                                                        |                                                                                                                                                                |                                                                                                                                                                |                                        |                                        |                                                           |                                                                                                                                         |                                                                                                                                         |                                        |                                        |                                  |                                                                                    |                                                                                    |                      |                      |                       |                                                             |                                                             |                |                |           |                                                |                                                |              |              |  |                           |                           |       |    |  |                    |                    |  |   |         |                      |                      |    |    |           |                           |                           |    |    |           |                                             |                                             |    |    |            |                 |                 |    |    |           |                     |                     |    |    |          |                     |                     |    |      |                       |                                      |                                      |    |    |          |                           |                           |       |    |          |          |          |    |    |           |                           |                           |    |    |                     |                                       |                                       |    |    |   |   |  |    |    |          |                     |                     |       |       |   |   |   |    |    |   |   |   |    |    |   |   |   |    |    |           |                     |                     |    |    |          |             |             |  |      |      |  |  |                   |                   |  |                    |                    |   |   |   |   |   |   |   |   |   |   |   |   |  |                  |                  |   |   |  |  |  |   |   |  |                 |                 |   |   |                    |                       |                       |   |   |  |             |             |             |             |  |  |     |       |       |   |                |                |  |      |                                  |                                  |                     |       |       |       |   |   |  |            |            |                           |                           |          |                          |                          |  |  |   |   |  |  |  |  |  |
|                                                                                                                                                                                                                                                                                                                                                                                                                                                                                                                                                                                                                                                                                                                                                                                                                                                                                                                                                                                                                                                                                                                                                                                                                                                                                                                                                                                                                                                                                                                                                                                                                                                                                                                                                                                                                                                                                                                                                                                                                                                                                                                                                                                                                                                                                                                                                                                                                                                                                                                                                                                                                                                                                                                                                                                                                                                                                                                                                                                                                                                                                                                                                                                                                                                                                                                                                                                                                                                                                                                                                                                                                                                                                                                                                                                                                                                                                                                                                                                                                                                                                                                                                                                                                                                                                                                                                                                                                                                                                                                                                                                                                                                                                                                                                                                                                                                                                                                                                                                                                                                                                                                                                                                                                                                                                                                                                                                                                                                                                                                                                                                                                                                                                                                                                                                                                                                                                                                                                                                                                                                                                                                                                                                                                                                                                                                                                                                                                                                                                                                                                                                                                                                                                                                                                                                                                                                                                                                                                                                                                                                                                                                                                                                                                                                                                                                                                                                                                                                                                                                                                                                                                                                                                                                                                                                                                                                                                                                                                                                                                                                                                                                                                                                                                                                                                                                                                                                                                                                                                                                                                                                                                                                                                                                                                                                                                                                                                                                                                                                                                                                                                                                                                                                                                                                                                                                                                                                                                                                                                                                                                                                                                                                                                                                                                                                                                                                                                                                                                                                                                                                                                                                                                                                                                                                                                                                                                                                                                                                                                                                                                                                                                                                                                                                                                                                                                                                                                                                                                                                                                                                                                                                                                                                                                                                                                                                                                                                                                                                                                                                                                                                                                                                                                                                                                                                                                                                                                                                                                                                                                                                                                                                                                                                                                                                                                                                                                                                                                                                                                                                                                                                                                                                                                                                                                                                                                                                                                                                                                                                                                                                                                                                                                                                                                                                                                                                                                                                                                                                                                                                                                                                                                                                                                                                                                                                                                                                                                                                                                                                                                                                                                                                                                                                                                                                                                                                                                                                                                                                                                                                                                                                                                                                                                                                                                                                                                                                                                                                                                                                                                                                                                                                                                                                                                                                                                                                                                                                                                                                                                                                                                                                                                                                                                                                                                                                                                                                                                                                                                                                                                                                                                                                                                                                                                                                                                                                                                                                                                                                                                                                                                                                                                                                                                                                                                                                                                                                                                                                                                                                                                                                                                                                                                                                                                                                                                                                                                                                                                                                                                                                                                                                                                                                                                                                                                                                                                                                                                                                                                                                                                                                                                                                                                                                                                                                                                                                                                                                                                                                                                                                                                                                                                                                                                                                                                                                                                                                                                                                                                                                                                                                                                                                                                                                                                                                                                                                                                                                                                                                                                                                                                                                                                                                                                                                                                                                                                                                                                                                                                                                                                                                                                                                                                                                                                                                                                                                                                                                                                                                                                                                                                                                                                                                                                                                                                                                                                                                                                                                                                                                                                                                                                                                                                                                                                                                                                                                                                                                                                                                                                                                                                                                                                                                                                                                                                                                                                                                                                                                                                                                                                                                                                                                                                                                                                                                                                                                                                                                                                                                                                                                                                                                                                                                                                                                                                                                                                                                                                                                                                                                                                                                                                                                                                                                                                                                                                                                                                                                                                                                                                                                                                                                                                                                                                                                                                                                                                                                                                                                                                                                                                                                                                                                                                                                                                                                                                                                                                                                                                                                                                                                                                                                                                                                                                                                                                                                                                                                                                                                                                                                                                                                                                                                                                                                                                                                                                                                                                                                                                                                                                                                                                                                                                                                                                                                                                                                                                                                                                                                                                                                                                                                                                                                                                                                                                                                                                                                                                                                                                                                                                                                                                                                                                                                                                                                                                                                                                                                                                                                                                                                                                                                                                                                                                                                                                                                                                                                                                                                                                                                                                                                                                                                                                                                                                                                                                                                                                                                                                                                                                                                                                                                                                                                                                                                                                                                                                                                                                                                                                                                                                                                                                                                                                                                                                                                                                                                                                                                                                                                                                                                                                                                                                                                                                                                                                                                                                                                                                                                                                                                                                                                                                                                                                                                                                                                                                                                                                                                                                                                                                                                                                                                                                                                                                                                                                                                                                                                                                                                                                                                                                                                                                                                                                                                                                                                                                                                                                                                                                                                                                                                                                                                                                                                                                                                                                                                                                                                                                                                                                                                                                                                                                                                                                                                                                                                                                                                                                                                                                                                                                                                                                                                                                                                                                                                                                                                                                                                                                                                                                                                                                                                                                                                                                                                                                                                                                                                                                                                                                                                                                                                                                                                                                                                                                                                                                                                                                                                                                                                                                                                                                                                                                                                                                                                                                                                                                                                                                                                                                                                                                                                                                                                                                                                                                                                                                                                                                                                                                                                                                                                                                                                                                                                                                                                                                                                                                                                                                                                                                                                                                                                                                                                                                                                                                                                                                                                                                                                                                                                                                                                                                                                                                                                                                                                                                                                                                                                                                                                                                                                                                                                                                                                                                                                                                                                                                                                                                                                                                                                                                                                                                                                                                                                                                                                                                                                                                                                                                                                                                                                                                                                                                                                                                                                                                                                                                                                                                                                                                                                                                                                                                                                                                                                                                                                                                                                                                                                                                                                                                                                                                                                                                                                                                                                                                                                                                                                                                                                                                                                                                                                                                                                                                                                                                                                                                                                                                                                                                                                                                                                                                                                                                                                                                                                                                                                                                                                                                                                                                                                                                                                                                                                                                                                                                                                                                                                                                                                                                                                                                                                                                                                                                                                                                                                                                                                                                                                                                                                                                                                                                                                                                                                                                                                                                                                                                                                                                                                                                                                                                                                                                                                                                                                                                                                                                                                                                                                                                                                                                                                                                                                                                                                                                                                                                                                                                                                                                                                                                                                                                                                                                                                                                                                                                                                                                                                                                                                                                                                                                                                                                                                                                                                                                                                                                                                                                                                                                                                                                                                                                                                                                                                                                                                                                                                                                                                                                                                                                                                                                                                                                                                                                                                                                                                                                                                                                                                                                                                                                                                                                                                                                                                                                                                                                                                                                                                                                                                                                                                                                                                                                                                                                                                                                                                                                                                                                                                                                                                                                                                                                                                                                                                                                                                                                                                                                                                                                                                                                                                                                                                                                                                                                                                                                                                                                                                                                                                                                                                                                                                                                                                                                                                                                                                                                                                                                                                                                                                                                                                                                                                                                                                                                                                                                                                                                                                                                                                                                                                                                                                                                                                                                                                                                                                                                                                                                                                                                                                                                                                                                                                                                                                                                                                                                                                                                                                                                                                                                                                                                                                                                                                                                                                                                                                                                                                                                                                                                                                                                                                                                                                                                                                                                                                                                                                                                                                                                                                                                                                                                                                                                                                                                                                                                                                                                                                                                                                                                                                                                                                                                                                                                                                                                                                                                                                                                                                                                                                                                                                                                                                                                                                                                                                                                                                                                                                                                                                                                                                                                                                                                                                                                                                                                                                                                                                                                                                                                                                                                                                                                                                                                                                                                                                                                                                                                                                                                                                                                                                                                                                                                                                                                                                                                                                                                                                                                                                                                                                                                                                                                                                                                                                                                                                                                                                                                                                                                                                                                                                                                                                                                                                                                                                                                                                                                                                                                                                                                                                                                                                                                                                                                                                                                                                                                                                                                                                                                                                                                                                                                                                      | 23241-1<br>2-22278-7<br>1320922-1<br>354777-1<br>22480-5<br>690212-1<br>1320934-6                                                                                                                                                                                                                                                                                                                                                                                                                                                                                                                                                                                                                                                                                                                                                                                                                                                                                                                                                                                                                                                                                                                                                                                                                                                                                                                                                                                                                                                                                                                                                                                                                                                                                                                                                                                                                                                                                                              | BALL, STEEL<br>SPRING, COMPRESSION<br>DISC, ADJUST, INSULATION C<br>WIRE DISC, ASSEMBLY<br>SPRING, COMPRESSION<br>POST, RAM<br>SUPPORT, TERMINAL<br>SCR, BTN SKT HD CAP (M4 X                                                                                                                                                                                                                                                                                                                                                                                                                                                                                                                                                                                                                                                                                                                                         | RIMP                                                                                                                                                                                                                                                                                                                                                                                                               | 40<br>39<br>38<br>37<br>36<br>35<br>35<br>34<br>33                                                                                                                                                                                                                                                                                                                                                                                     |                                                                                                                                                                                                                                                                                                                                                                                                                                                                                                                                                                                                                                                                                                                                                                                                                 |                                                                                                                                                                                                                                                                                                                                                                                                                                                                                                                                                                                                                                                                                                                                                                                                                 |                                                                                                                           |                                                                                                                                                                                                                                                                                                                                                                                                                                        |                                                                                                                                                                                                                                                                                                                                                                                                                                                                                                                                                                                                                                                                                                                                                                                                               |                                                                                                                                                                                                                                                                                                                                                                                                                                                                                                                                                                                                                                                                                                                                                                                                               |                                                                                                                                                                                                                                                                                                                                                                             |                                                       |                                                                                                                                                                                                                                                                                                                            |                                                                                                                                                                                                                                                                                                                                                                                                                                                                                                                                                                                                                                                                                                                                                                                                               |                                                                                                                                                                                                                                                                                                                                                                                                                                                                                                                                                                                                                                                                                                                                                                                                               |                                                                                                                                                                                                                                                                                                                                                                             |                                                       |                                                                                                                                                                                                                                                                                                                            |                                                                                                                                                                                                                                                                                                                                                                                                                                                                                                                                                                                                                                                                                                                                                                                                               |                                                                                                                                                                                                                                                                                                                                                                                                                                                                                                                                                                                                                                                                                                                                                                                                               |                                                                                                                                                                                                                                                                                                                                                                             |                                                       |                                                                                                                                                                                                                                                                                                                            |                                                                                                                                                                                                                                                                                                                                                                                                                                                                                                                                                                                                                                                                                                                                                                                                               |                                                                                                                                                                                                                                                                                                                                                                                                                                                                                                                                                                                                                                                                                                                                                                                                               |                                                                                                                                                                                                                                                                                                                                                                             |                                                       |                                                                                                                                                                                                                                                                                                                            |                                                                                                                                                                                                                                                                                                                                                                                                                                                                                                                                                                                                                                                                                                                                                                                                               |                                                                                                                                                                                                                                                                                                                                                                                                                                                                                                                                                                                                                                                                                                                                                                                                               |                                                                                                                                                                                                                                                                                                                                                                             |                                                       |                                                       |                                                                                                                                                    |                                                                                                                                                                                                                                                                                                                                                                             |                                                                                                                                                                                                                                                                                                                                                                             |                                                       |                                                                                                                                                                      |                                                                                                                                                                      |                                                                                                                                                                                                                                                                                                                                                                                                                                                                                                                                                                                                                                                                                                                                                                                                                                                                                                                                                                                                                                                                                                                                                                                                                                                                                                                                                                                                                                                                                                                                                                                                                                                                                                                                                                                                                                                                                                                                                                                                |                                                                                                                                                                                                                                                                                                                                                                                                                                                                                                                                                                                                                                                                                                                                                                                                                                                                                                                                                                                                                                                                                                                                                                                                                                                                                                                                                                                                                                                                                                                                                                                                                                                                                                                                                                                                                                                                                                                                                                                                |                                                                                                                                                                                                                                                                                                                                                                                                                                                                                                                                                                                                                                           |                                                                                                                                                                                                                                                                                                                                                                                             |                                                                                                                                                                                                                                                                                                                                                                                             |                                                                                                                                                                                                                                                                                                                                                                                                                                                                                                                                                                                                                                                                                                                                                                                                                                                                                                                                                                                                                                                                                                                                                                                                                                                                                                                                                                                                                                                                                                                                                                                                                                                                                                                                                                                                                                                                                                                                                                                                |                                                                                                                                                                                                                                                                                                                                                                                                                                                                                                                                                                                                                                                                                                                                                                                                                                                                                                                                                                                                                                                                                                                                                                                                                                                                                                                                                                                                                                                                                                                                                                                                                                                                                                                                                                                                                                                                                                                                                                                                |                                                                                                                                                                                                                                                                                                                                                                                                                                                                                                                                                                                                                                           |                                                                                                    |                                                                                                    |                                                                                                                                                                                                                                                                                                                                                                                                                                                                                                                                                                                                                                                                                                                                                                                                                                                                                                                                                                                                                                                                                                                                                                                                                                                                                                                                                                                                                                                                                                                                                                                                                                                                                                                                                                                                                                                                                                                                                                                                |                                                                                                                                                                                                                                                                                                                                                                                                                                                                                                                                                                                                                                                                                                                                                                                                                                                                                                                                                                                                                                                                                                                                                                                                                                                                                                                                                                                                                                                                                                                                                                                                                                                                                                                                                                                                                                                                                                                                                                                                |                                                                                                                                                                                                                                                                                                                                                                                                                                                                                                                                                                                                                                           |                                                                                                                                                                                                                             |                                                                                                                                                                                                                             |                                                                                                                                                                                                                                                                                                                                                                                                                                                              |                                                                                                                                                                                                                                                                                                                                                                                                                                                                                                                                                                                                                                                                                                                                                                                                                                                                                                                       |                                                                                                                                                                                                                                                                                                                                                                                                                                                                                                                                                                                                                                                                                                                                                                                                                                                                                                                       |                                                                                                                              |                                                                                                                                                                                                                                                                                   |                                                                                                                                                                                                                                                                                                                                                                 |                                                                                                                                                                                                                                                                                                                                                                                                                                                                                                                                                                                                                                                                                                                          |                                                                                                                                                                                                                                                                                                                                                                                                                                                                                                                                                                                                                                                                                                                          |                                                                                 |                                                                                                                                                                                                                                                                                                                                                                                                                                                                                                                                                                                                         |                                                                                                                                                                                                                                                                                                                                                                                                                                                                                                                                                                                                         |                                                                                                                                                                                                                                                                                                                                                                                                                                                                                                                                                                                                                                      |                                                                                                                                                                                                                                                                                                                                                                                                                                                                                                                                                                                                                                      |                                                                                                                                                                       |                                                                                                                                                                       |                                                                                                                                                                                                                                                                                                                                                                                |                                                                                                                                                                                                                                                                                                                                                                                                                                                                                                                                                                                                                                                 |                                                                                                                                                                                                                                                                                                                                                                                                                                                                                                                                                                                                                                                 |                                                                                                                                                       |                                                                                                                                                                                                                                                                                                                                                               |                                                                                                                                                                                                                                                                                                                                                                                                                                            |                                                                                                                                                                                                                                                                                                                                                                                                                                                                                                                                                                                                                                   |                                                                                                                                                                                                                                                                                                                                                                                                                                                                                                                                                                                                                                   |                                                                                                                                                                                                                                                                 |                                                                                                                                                                                                                                                                 |                                                                    |                                                                                                                                                                                                                                                                                                                                                                                                                                                                                         |                                                                                                                                                                                                                                                                                                                                                                                                                                                                                         |                                                                                                                                                                                                                      |                                                                                                                                                                                                                                                                                                                                                                                                                                                                                                                                                                                                         |                                                                                                                                                                                                                                                                                                                                                                                                                                                                                                                                                                                                         |                                                                                                                                                                                                                                                                                                                                                                                                                                                                                                                                                |                                                                                                                                                                                                                                                                                                                                                                                                                                                                                                                                                |                                                                                                                                                                                                             |                                                                                                                                                                                                                                                                                                                                                                                                                                                                                                                                                                                                         |                                                                                                                                                                                                                                                                                                                                                                                                                                                                                                                                                                                                         |                                                                                                                                                                                                                                                                                                                                                                                                                                                                                                                                                |                                                                                                                                                                                                                                                                                                                                                                                                                                                                                                                                                |                                                                                                                                                                                                                              |                                                                                                                                                                                                                              |                                                                                                                                                                                                                                                                                                                                                          |                                                                                                                                                                                                                                                                                                                                                                                                                                                                                                                                                |                                                                                                                                                                                                                                                                                                                                                                                                                                                                                                                                                |                                                                                                                                                                                                                                                                  |                                                                                                                                                                                                                                                                  |                                                                                                                                                                                                                                                 |                                                                                                                                                                                                                                                                                                                                                                                                                                                                                  |                                                                                                                                                                                                                                                                                                                                                                                                                                                                                  |                                                                                                                                    |                                                                                                                                                                                                                                                                                                                                                                                                                                                                                                                                                                                                                                                                                                                                                                                                               |                                                                                                                                                                                                                                                                                                                                                                                                                                                                                                                                                                                                                                                                                                                                                                                                               |                                                                                                                                                                                                                                                                                                                                                                                                                                                                                  |                                                                                                                                                                                                                                                                                                                                                                                                                                                                                  |                                                                                                                                   |                                                                                                                                                                                                                                                                                                                                                                                                                                                                                                                                                                                                                                                                                                                                                                                                               |                                                                                                                                                                                                                                                                                                                                                                                                                                                                                                                                                                                                                                                                                                                                                                                                               |                                                                                                                                                                                                                                                                                                                                                                                                                                 |                                                                                                                                                                                                                                                                                                                                                                                                                                 |                                                                                                                                  |                                                                                                                                  |                                                                                                                                                                                                               |                                                                                                                                                                                                                                                                                                                                                                                                            |                                                                                                                                                                                                                                                                                                                                                                                                            |                                                                                                          |                                                                                                          |                                                                                                                                                                                                                                                           |                                                                                                                                                                                                                                                                                                                                                                                          |                                                                                                                                                                                                                                                                                                                                                                                          |                                                                                                          |                                                                                                                                                                                                                                                                                                                                                                                                                                                                                                                                                                                                                                                                                                                                                                   |                                                                                                                                                                                                                                                                                                                                                                                                                                                                                                                                                                                                                                                                                                                                                                   |                                                                                                                                                                                                                                                                                                                                                             |                                                                                                                                                                                                                                                                                                                                                             |                                                                                                    |                                                                                                    |                                                                                                                                                               |                                                                                                                                                                                                                                                                                                      |                                                                                                                                                                                                                                                                                                      |                                                                                        |                                                                                        |                                                                                                                                                 |                                                                                                                                                                                                                                                                        |                                                                                                                                                                                                                                                                        |                                                                            |                                                                            |                                                                                                                                     |                                                                                                                                                                                                                                                          |                                                                                                                                                                                                                                                          |                                                                      |                                                                      |                                                                                                                        |                                                                                                                                                                                                                                                   |                                                                                                                                                                                                                                                   |                                                                      |                                                                      |                                                                                                |                                                                                                                                                                                                            |                                                                                                                                                                                                            |                                                           |                                                           |                                                                                   |                                                                                                                                                                               |                                                                                                                                                                               |                                                    |                                                    |                                                                        |                                                                                                                                                                |                                                                                                                                                                |                                        |                                        |                                                           |                                                                                                                                         |                                                                                                                                         |                                        |                                        |                                  |                                                                                    |                                                                                    |                      |                      |                       |                                                             |                                                             |                |                |           |                                                |                                                |              |              |  |                           |                           |       |    |  |                    |                    |  |   |         |                      |                      |    |    |           |                           |                           |    |    |           |                                             |                                             |    |    |            |                 |                 |    |    |           |                     |                     |    |    |          |                     |                     |    |      |                       |                                      |                                      |    |    |          |                           |                           |       |    |          |          |          |    |    |           |                           |                           |    |    |                     |                                       |                                       |    |    |   |   |  |    |    |          |                     |                     |       |       |   |   |   |    |    |   |   |   |    |    |   |   |   |    |    |           |                     |                     |    |    |          |             |             |  |      |      |  |  |                   |                   |  |                    |                    |   |   |   |   |   |   |   |   |   |   |   |   |  |                  |                  |   |   |  |  |  |   |   |  |                 |                 |   |   |                    |                       |                       |   |   |  |             |             |             |             |  |  |     |       |       |   |                |                |  |      |                                  |                                  |                     |       |       |       |   |   |  |            |            |                           |                           |          |                          |                          |  |  |   |   |  |  |  |  |  |
|                                                                                                                                                                                                                                                                                                                                                                                                                                                                                                                                                                                                                                                                                                                                                                                                                                                                                                                                                                                                                                                                                                                                                                                                                                                                                                                                                                                                                                                                                                                                                                                                                                                                                                                                                                                                                                                                                                                                                                                                                                                                                                                                                                                                                                                                                                                                                                                                                                                                                                                                                                                                                                                                                                                                                                                                                                                                                                                                                                                                                                                                                                                                                                                                                                                                                                                                                                                                                                                                                                                                                                                                                                                                                                                                                                                                                                                                                                                                                                                                                                                                                                                                                                                                                                                                                                                                                                                                                                                                                                                                                                                                                                                                                                                                                                                                                                                                                                                                                                                                                                                                                                                                                                                                                                                                                                                                                                                                                                                                                                                                                                                                                                                                                                                                                                                                                                                                                                                                                                                                                                                                                                                                                                                                                                                                                                                                                                                                                                                                                                                                                                                                                                                                                                                                                                                                                                                                                                                                                                                                                                                                                                                                                                                                                                                                                                                                                                                                                                                                                                                                                                                                                                                                                                                                                                                                                                                                                                                                                                                                                                                                                                                                                                                                                                                                                                                                                                                                                                                                                                                                                                                                                                                                                                                                                                                                                                                                                                                                                                                                                                                                                                                                                                                                                                                                                                                                                                                                                                                                                                                                                                                                                                                                                                                                                                                                                                                                                                                                                                                                                                                                                                                                                                                                                                                                                                                                                                                                                                                                                                                                                                                                                                                                                                                                                                                                                                                                                                                                                                                                                                                                                                                                                                                                                                                                                                                                                                                                                                                                                                                                                                                                                                                                                                                                                                                                                                                                                                                                                                                                                                                                                                                                                                                                                                                                                                                                                                                                                                                                                                                                                                                                                                                                                                                                                                                                                                                                                                                                                                                                                                                                                                                                                                                                                                                                                                                                                                                                                                                                                                                                                                                                                                                                                                                                                                                                                                                                                                                                                                                                                                                                                                                                                                                                                                                                                                                                                                                                                                                                                                                                                                                                                                                                                                                                                                                                                                                                                                                                                                                                                                                                                                                                                                                                                                                                                                                                                                                                                                                                                                                                                                                                                                                                                                                                                                                                                                                                                                                                                                                                                                                                                                                                                                                                                                                                                                                                                                                                                                                                                                                                                                                                                                                                                                                                                                                                                                                                                                                                                                                                                                                                                                                                                                                                                                                                                                                                                                                                                                                                                                                                                                                                                                                                                                                                                                                                                                                                                                                                                                                                                                                                                                                                                                                                                                                                                                                                                                                                                                                                                                                                                                                                                                                                                                                                                                                                                                                                                                                                                                                                                                                                                                                                                                                                                                                                                                                                                                                                                                                                                                                                                                                                                                                                                                                                                                                                                                                                                                                                                                                                                                                                                                                                                                                                                                                                                                                                                                                                                                                                                                                                                                                                                                                                                                                                                                                                                                                                                                                                                                                                                                                                                                                                                                                                                                                                                                                                                                                                                                                                                                                                                                                                                                                                                                                                                                                                                                                                                                                                                                                                                                                                                                                                                                                                                                                                                                                                                                                                                                                                                                                                                                                                                                                                                                                                                                                                                                                                                                                                                                                                                                                                                                                                                                                                                                                                                                                                                                                                                                                                                                                                                                                                                                                                                                                                                                                                                                                                                                                                                                                                                                                                                                                                                                                                                                                                                                                                                                                                                                                                                                                                                                                                                                                                                                                                                                                                                                                                                                                                                                                                                                                                                                                                                                                                                                                                                                                                                                                                                                                                                                                                                                                                                                                                                                                                                                                                                                                                                                                                                                                                                                                                                                                                                                                                                                                                                                                                                                                                                                                                                                                                                                                                                                                                                                                                                                                                                                                                                                                                                                                                                                                                                                                                                                                                                                                                                                                                                                                                                                                                                                                                                                                                                                                                                                                                                                                                                                                                                                                                                                                                                                                                                                                                                                                                                                                                                                                                                                                                                                                                                                                                                                                                                                                                                                                                                                                                                                                                                                                                                                                                                                                                                                                                                                                                                                                                                                                                                                                                                                                                                                                                                                                                                                                                                                                                                                                                                                                                                                                                                                                                                                                                                                                                                                                                                                                                                                                                                                                                                                                                                                                                                                                                                                                                                                                                                                                                                                                                                                                                                                                                                                                                                                                                                                                                                                                                                                                                                                                                                                                                                                                                                                                                                                                                                                                                                                                                                                                                                                                                                                                                                                                                                                                                                                                                                                                                                                                                                                                                                                                                                                                                                                                                                                                                                                                                                                                                                                                                                                                                                                                                                                                                                                                                                                                                                                                                                                                                                                                                                                                                                                                                                                                                                                                                                                                                                                                                                                                                                                                                                                                                                                                                                                                                                                                                                                                                                                                                                                                                                                                                                                                                                                                                                                                                                                                                                                                                                                                                                                                                                                                                                                                                                                                                                                                                                                                                                                                                                                                                                                                                                                                                                                                                                                                                                                                                                                                                                                                                                                                                                                                                                                                                                                                                                                                                                                                                                                                                                                                                                                                                                                                                                                                                                                                                                                                                                                                                                                                                                                                                                                                                                                                                                                                                                                                                                                                                                                                                                                                                                                                                                                                                                                                                                                                                                                                                                                                                                                                                                                                                                                                                                                                                                                                                                                                                                                                                                                                                                                                                                                                                                                                                                                                                                                                                                                                                                                                                                                                                                                                                                                                                                                                                                                                                                                                                                                                                                                                                                                                                                                                                                                                                                                                                                                                                                                                                                                                                                                                                                                                                                                                                                                                                                                                                                                                                                                                                                                                                                                                                                                                                                                                                                                                                                                                                                                                                                                                                                                                                                                                                                                                                                                                                                                                                                                                                                                                                                                                                                                                                                                                                                                                                                                                                                                                                                                                                                                                                                                                                                                                                                                                                                                                                                                                                                                                                                                                                                                                                                                                                                                                                                                                                                                                                                                                                                                                                                                                                                                                                                                                                                                                                                                                                                                                                                                                                                                                                                                                                                                                                                                                                                                                                                                                                                                                                                                                                                                                                                                                                                                                                                                                                                                                                                                                                                                                                                                                                                                                                                                                                                                                                                                                                                                                                                                                                                                                                                                                                                                                                                                                                                                                                                                                                                                                                                                                                                                                                                                                                                                                                                                                                                                                                                                                                                                                                                                                                                                                                                                                                                                                                                                                                                                                                                                                                                                                                                                                                                                                                                                                                                                                                                                                                                                                                                                                                                                                                                                                                                                                                                                                                                                                                                                                                                                                                                                                                                                                                                                                                                                                                                                                                                                                                                                                                                                                                                                                                                                                                                                                                                                                                                                                                                                                                                                                                                                                                                                                                                                                                                                                                                                                                                                                                                                                                                                                                                                                                                                                                                                                                                                                                                                                                                                                                                                                                                                                                                                                                                                                                                                                                                                                                                                                                                                                                                                                                                                                                                                                                                                                                                                                                                                                                                                                                                                                                                                                                                                                                                                                                                                                                                                                                                                                                                                                                                                                                                                                                                                                                                                                                                                                                                                                                                                                                                                                                                                                                                                                                                                                                                                                                                                                                                                                                                                                                                                                                                                                                                                                                                                                                                                                                                                                                                                                                                                                                                                                                                                                                                                                                                                                                                                                                                                                                                                                                                                                                                                                                                                                                                                                                                                                                                                                                                                                                                                                                                                                                                                                                                                                      | 2-22278-7<br>1320922-1<br>354777-1<br>22480-5<br>690212-1<br>1320934-6                                                                                                                                                                                                                                                                                                                                                                                                                                                                                                                                                                                                                                                                                                                                                                                                                                                                                                                                                                                                                                                                                                                                                                                                                                                                                                                                                                                                                                                                                                                                                                                                                                                                                                                                                                                                                                                                                                                         | SPRING, COMPRESSION<br>DISC, ADJUST, INSULATION C<br>WIRE DISC, ASSEMBLY<br>SPRING, COMPRESSION<br>POST, RAM<br>SUPPORT, TERMINAL<br>SCR, BTN SKT HD CAP (M4 X                                                                                                                                                                                                                                                                                                                                                                                                                                                                                                                                                                                                                                                                                                                                                        |                                                                                                                                                                                                                                                                                                                                                                                                                    | 39<br>38<br>37<br>36<br>35<br>34<br>33                                                                                                                                                                                                                                                                                                                                                                                                 |                                                                                                                                                                                                                                                                                                                                                                                                                                                                                                                                                                                                                                                                                                                                                                                                                 |                                                                                                                                                                                                                                                                                                                                                                                                                                                                                                                                                                                                                                                                                                                                                                                                                 |                                                                                                                           |                                                                                                                                                                                                                                                                                                                                                                                                                                        |                                                                                                                                                                                                                                                                                                                                                                                                                                                                                                                                                                                                                                                                                                                                                                                                               |                                                                                                                                                                                                                                                                                                                                                                                                                                                                                                                                                                                                                                                                                                                                                                                                               |                                                                                                                                                                                                                                                                                                                                                                             |                                                       |                                                                                                                                                                                                                                                                                                                            |                                                                                                                                                                                                                                                                                                                                                                                                                                                                                                                                                                                                                                                                                                                                                                                                               |                                                                                                                                                                                                                                                                                                                                                                                                                                                                                                                                                                                                                                                                                                                                                                                                               |                                                                                                                                                                                                                                                                                                                                                                             |                                                       |                                                                                                                                                                                                                                                                                                                            |                                                                                                                                                                                                                                                                                                                                                                                                                                                                                                                                                                                                                                                                                                                                                                                                               |                                                                                                                                                                                                                                                                                                                                                                                                                                                                                                                                                                                                                                                                                                                                                                                                               |                                                                                                                                                                                                                                                                                                                                                                             |                                                       |                                                                                                                                                                                                                                                                                                                            |                                                                                                                                                                                                                                                                                                                                                                                                                                                                                                                                                                                                                                                                                                                                                                                                               |                                                                                                                                                                                                                                                                                                                                                                                                                                                                                                                                                                                                                                                                                                                                                                                                               |                                                                                                                                                                                                                                                                                                                                                                             |                                                       |                                                                                                                                                                                                                                                                                                                            |                                                                                                                                                                                                                                                                                                                                                                                                                                                                                                                                                                                                                                                                                                                                                                                                               |                                                                                                                                                                                                                                                                                                                                                                                                                                                                                                                                                                                                                                                                                                                                                                                                               |                                                                                                                                                                                                                                                                                                                                                                             |                                                       |                                                       |                                                                                                                                                    |                                                                                                                                                                                                                                                                                                                                                                             |                                                                                                                                                                                                                                                                                                                                                                             |                                                       |                                                                                                                                                                      |                                                                                                                                                                      |                                                                                                                                                                                                                                                                                                                                                                                                                                                                                                                                                                                                                                                                                                                                                                                                                                                                                                                                                                                                                                                                                                                                                                                                                                                                                                                                                                                                                                                                                                                                                                                                                                                                                                                                                                                                                                                                                                                                                                                                |                                                                                                                                                                                                                                                                                                                                                                                                                                                                                                                                                                                                                                                                                                                                                                                                                                                                                                                                                                                                                                                                                                                                                                                                                                                                                                                                                                                                                                                                                                                                                                                                                                                                                                                                                                                                                                                                                                                                                                                                |                                                                                                                                                                                                                                                                                                                                                                                                                                                                                                                                                                                                                                           |                                                                                                                                                                                                                                                                                                                                                                                             |                                                                                                                                                                                                                                                                                                                                                                                             |                                                                                                                                                                                                                                                                                                                                                                                                                                                                                                                                                                                                                                                                                                                                                                                                                                                                                                                                                                                                                                                                                                                                                                                                                                                                                                                                                                                                                                                                                                                                                                                                                                                                                                                                                                                                                                                                                                                                                                                                |                                                                                                                                                                                                                                                                                                                                                                                                                                                                                                                                                                                                                                                                                                                                                                                                                                                                                                                                                                                                                                                                                                                                                                                                                                                                                                                                                                                                                                                                                                                                                                                                                                                                                                                                                                                                                                                                                                                                                                                                |                                                                                                                                                                                                                                                                                                                                                                                                                                                                                                                                                                                                                                           |                                                                                                    |                                                                                                    |                                                                                                                                                                                                                                                                                                                                                                                                                                                                                                                                                                                                                                                                                                                                                                                                                                                                                                                                                                                                                                                                                                                                                                                                                                                                                                                                                                                                                                                                                                                                                                                                                                                                                                                                                                                                                                                                                                                                                                                                |                                                                                                                                                                                                                                                                                                                                                                                                                                                                                                                                                                                                                                                                                                                                                                                                                                                                                                                                                                                                                                                                                                                                                                                                                                                                                                                                                                                                                                                                                                                                                                                                                                                                                                                                                                                                                                                                                                                                                                                                |                                                                                                                                                                                                                                                                                                                                                                                                                                                                                                                                                                                                                                           |                                                                                                                                                                                                                             |                                                                                                                                                                                                                             |                                                                                                                                                                                                                                                                                                                                                                                                                                                              |                                                                                                                                                                                                                                                                                                                                                                                                                                                                                                                                                                                                                                                                                                                                                                                                                                                                                                                       |                                                                                                                                                                                                                                                                                                                                                                                                                                                                                                                                                                                                                                                                                                                                                                                                                                                                                                                       |                                                                                                                              |                                                                                                                                                                                                                                                                                   |                                                                                                                                                                                                                                                                                                                                                                 |                                                                                                                                                                                                                                                                                                                                                                                                                                                                                                                                                                                                                                                                                                                          |                                                                                                                                                                                                                                                                                                                                                                                                                                                                                                                                                                                                                                                                                                                          |                                                                                 |                                                                                                                                                                                                                                                                                                                                                                                                                                                                                                                                                                                                         |                                                                                                                                                                                                                                                                                                                                                                                                                                                                                                                                                                                                         |                                                                                                                                                                                                                                                                                                                                                                                                                                                                                                                                                                                                                                      |                                                                                                                                                                                                                                                                                                                                                                                                                                                                                                                                                                                                                                      |                                                                                                                                                                       |                                                                                                                                                                       |                                                                                                                                                                                                                                                                                                                                                                                |                                                                                                                                                                                                                                                                                                                                                                                                                                                                                                                                                                                                                                                 |                                                                                                                                                                                                                                                                                                                                                                                                                                                                                                                                                                                                                                                 |                                                                                                                                                       |                                                                                                                                                                                                                                                                                                                                                               |                                                                                                                                                                                                                                                                                                                                                                                                                                            |                                                                                                                                                                                                                                                                                                                                                                                                                                                                                                                                                                                                                                   |                                                                                                                                                                                                                                                                                                                                                                                                                                                                                                                                                                                                                                   |                                                                                                                                                                                                                                                                 |                                                                                                                                                                                                                                                                 |                                                                    |                                                                                                                                                                                                                                                                                                                                                                                                                                                                                         |                                                                                                                                                                                                                                                                                                                                                                                                                                                                                         |                                                                                                                                                                                                                      |                                                                                                                                                                                                                                                                                                                                                                                                                                                                                                                                                                                                         |                                                                                                                                                                                                                                                                                                                                                                                                                                                                                                                                                                                                         |                                                                                                                                                                                                                                                                                                                                                                                                                                                                                                                                                |                                                                                                                                                                                                                                                                                                                                                                                                                                                                                                                                                |                                                                                                                                                                                                             |                                                                                                                                                                                                                                                                                                                                                                                                                                                                                                                                                                                                         |                                                                                                                                                                                                                                                                                                                                                                                                                                                                                                                                                                                                         |                                                                                                                                                                                                                                                                                                                                                                                                                                                                                                                                                |                                                                                                                                                                                                                                                                                                                                                                                                                                                                                                                                                |                                                                                                                                                                                                                              |                                                                                                                                                                                                                              |                                                                                                                                                                                                                                                                                                                                                          |                                                                                                                                                                                                                                                                                                                                                                                                                                                                                                                                                |                                                                                                                                                                                                                                                                                                                                                                                                                                                                                                                                                |                                                                                                                                                                                                                                                                  |                                                                                                                                                                                                                                                                  |                                                                                                                                                                                                                                                 |                                                                                                                                                                                                                                                                                                                                                                                                                                                                                  |                                                                                                                                                                                                                                                                                                                                                                                                                                                                                  |                                                                                                                                    |                                                                                                                                                                                                                                                                                                                                                                                                                                                                                                                                                                                                                                                                                                                                                                                                               |                                                                                                                                                                                                                                                                                                                                                                                                                                                                                                                                                                                                                                                                                                                                                                                                               |                                                                                                                                                                                                                                                                                                                                                                                                                                                                                  |                                                                                                                                                                                                                                                                                                                                                                                                                                                                                  |                                                                                                                                   |                                                                                                                                                                                                                                                                                                                                                                                                                                                                                                                                                                                                                                                                                                                                                                                                               |                                                                                                                                                                                                                                                                                                                                                                                                                                                                                                                                                                                                                                                                                                                                                                                                               |                                                                                                                                                                                                                                                                                                                                                                                                                                 |                                                                                                                                                                                                                                                                                                                                                                                                                                 |                                                                                                                                  |                                                                                                                                  |                                                                                                                                                                                                               |                                                                                                                                                                                                                                                                                                                                                                                                            |                                                                                                                                                                                                                                                                                                                                                                                                            |                                                                                                          |                                                                                                          |                                                                                                                                                                                                                                                           |                                                                                                                                                                                                                                                                                                                                                                                          |                                                                                                                                                                                                                                                                                                                                                                                          |                                                                                                          |                                                                                                                                                                                                                                                                                                                                                                                                                                                                                                                                                                                                                                                                                                                                                                   |                                                                                                                                                                                                                                                                                                                                                                                                                                                                                                                                                                                                                                                                                                                                                                   |                                                                                                                                                                                                                                                                                                                                                             |                                                                                                                                                                                                                                                                                                                                                             |                                                                                                    |                                                                                                    |                                                                                                                                                               |                                                                                                                                                                                                                                                                                                      |                                                                                                                                                                                                                                                                                                      |                                                                                        |                                                                                        |                                                                                                                                                 |                                                                                                                                                                                                                                                                        |                                                                                                                                                                                                                                                                        |                                                                            |                                                                            |                                                                                                                                     |                                                                                                                                                                                                                                                          |                                                                                                                                                                                                                                                          |                                                                      |                                                                      |                                                                                                                        |                                                                                                                                                                                                                                                   |                                                                                                                                                                                                                                                   |                                                                      |                                                                      |                                                                                                |                                                                                                                                                                                                            |                                                                                                                                                                                                            |                                                           |                                                           |                                                                                   |                                                                                                                                                                               |                                                                                                                                                                               |                                                    |                                                    |                                                                        |                                                                                                                                                                |                                                                                                                                                                |                                        |                                        |                                                           |                                                                                                                                         |                                                                                                                                         |                                        |                                        |                                  |                                                                                    |                                                                                    |                      |                      |                       |                                                             |                                                             |                |                |           |                                                |                                                |              |              |  |                           |                           |       |    |  |                    |                    |  |   |         |                      |                      |    |    |           |                           |                           |    |    |           |                                             |                                             |    |    |            |                 |                 |    |    |           |                     |                     |    |    |          |                     |                     |    |      |                       |                                      |                                      |    |    |          |                           |                           |       |    |          |          |          |    |    |           |                           |                           |    |    |                     |                                       |                                       |    |    |   |   |  |    |    |          |                     |                     |       |       |   |   |   |    |    |   |   |   |    |    |   |   |   |    |    |           |                     |                     |    |    |          |             |             |  |      |      |  |  |                   |                   |  |                    |                    |   |   |   |   |   |   |   |   |   |   |   |   |  |                  |                  |   |   |  |  |  |   |   |  |                 |                 |   |   |                    |                       |                       |   |   |  |             |             |             |             |  |  |     |       |       |   |                |                |  |      |                                  |                                  |                     |       |       |       |   |   |  |            |            |                           |                           |          |                          |                          |  |  |   |   |  |  |  |  |  |
|                                                                                                                                                                                                                                                                                                                                                                                                                                                                                                                                                                                                                                                                                                                                                                                                                                                                                                                                                                                                                                                                                                                                                                                                                                                                                                                                                                                                                                                                                                                                                                                                                                                                                                                                                                                                                                                                                                                                                                                                                                                                                                                                                                                                                                                                                                                                                                                                                                                                                                                                                                                                                                                                                                                                                                                                                                                                                                                                                                                                                                                                                                                                                                                                                                                                                                                                                                                                                                                                                                                                                                                                                                                                                                                                                                                                                                                                                                                                                                                                                                                                                                                                                                                                                                                                                                                                                                                                                                                                                                                                                                                                                                                                                                                                                                                                                                                                                                                                                                                                                                                                                                                                                                                                                                                                                                                                                                                                                                                                                                                                                                                                                                                                                                                                                                                                                                                                                                                                                                                                                                                                                                                                                                                                                                                                                                                                                                                                                                                                                                                                                                                                                                                                                                                                                                                                                                                                                                                                                                                                                                                                                                                                                                                                                                                                                                                                                                                                                                                                                                                                                                                                                                                                                                                                                                                                                                                                                                                                                                                                                                                                                                                                                                                                                                                                                                                                                                                                                                                                                                                                                                                                                                                                                                                                                                                                                                                                                                                                                                                                                                                                                                                                                                                                                                                                                                                                                                                                                                                                                                                                                                                                                                                                                                                                                                                                                                                                                                                                                                                                                                                                                                                                                                                                                                                                                                                                                                                                                                                                                                                                                                                                                                                                                                                                                                                                                                                                                                                                                                                                                                                                                                                                                                                                                                                                                                                                                                                                                                                                                                                                                                                                                                                                                                                                                                                                                                                                                                                                                                                                                                                                                                                                                                                                                                                                                                                                                                                                                                                                                                                                                                                                                                                                                                                                                                                                                                                                                                                                                                                                                                                                                                                                                                                                                                                                                                                                                                                                                                                                                                                                                                                                                                                                                                                                                                                                                                                                                                                                                                                                                                                                                                                                                                                                                                                                                                                                                                                                                                                                                                                                                                                                                                                                                                                                                                                                                                                                                                                                                                                                                                                                                                                                                                                                                                                                                                                                                                                                                                                                                                                                                                                                                                                                                                                                                                                                                                                                                                                                                                                                                                                                                                                                                                                                                                                                                                                                                                                                                                                                                                                                                                                                                                                                                                                                                                                                                                                                                                                                                                                                                                                                                                                                                                                                                                                                                                                                                                                                                                                                                                                                                                                                                                                                                                                                                                                                                                                                                                                                                                                                                                                                                                                                                                                                                                                                                                                                                                                                                                                                                                                                                                                                                                                                                                                                                                                                                                                                                                                                                                                                                                                                                                                                                                                                                                                                                                                                                                                                                                                                                                                                                                                                                                                                                                                                                                                                                                                                                                                                                                                                                                                                                                                                                                                                                                                                                                                                                                                                                                                                                                                                                                                                                                                                                                                                                                                                                                                                                                                                                                                                                                                                                                                                                                                                                                                                                                                                                                                                                                                                                                                                                                                                                                                                                                                                                                                                                                                                                                                                                                                                                                                                                                                                                                                                                                                                                                                                                                                                                                                                                                                                                                                                                                                                                                                                                                                                                                                                                                                                                                                                                                                                                                                                                                                                                                                                                                                                                                                                                                                                                                                                                                                                                                                                                                                                                                                                                                                                                                                                                                                                                                                                                                                                                                                                                                                                                                                                                                                                                                                                                                                                                                                                                                                                                                                                                                                                                                                                                                                                                                                                                                                                                                                                                                                                                                                                                                                                                                                                                                                                                                                                                                                                                                                                                                                                                                                                                                                                                                                                                                                                                                                                                                                                                                                                                                                                                                                                                                                                                                                                                                                                                                                                                                                                                                                                                                                                                                                                                                                                                                                                                                                                                                                                                                                                                                                                                                                                                                                                                                                                                                                                                                                                                                                                                                                                                                                                                                                                                                                                                                                                                                                                                                                                                                                                                                                                                                                                                                                                                                                                                                                                                                                                                                                                                                                                                                                                                                                                                                                                                                                                                                                                                                                                                                                                                                                                                                                                                                                                                                                                                                                                                                                                                                                                                                                                                                                                                                                                                                                                                                                                                                                                                                                                                                                                                                                                                                                                                                                                                                                                                                                                                                                                                                                                                                                                                                                                                                                                                                                                                                                                                                                                                                                                                                                                                                                                                                                                                                                                                                                                                                                                                                                                                                                                                                                                                                                                                                                                                                                                                                                                                                                                                                                                                                                                                                                                                                                                                                                                                                                                                                                                                                                                                                                                                                                                                                                                                                                                                                                                                                                                                                                                                                                                                                                                                                                                                                                                                                                                                                                                                                                                                                                                                                                                                                                                                                                                                                                                                                                                                                                                                                                                                                                                                                                                                                                                                                                                                                                                                                                                                                                                                                                                                                                                                                                                                                                                                                                                                                                                                                                                                                                                                                                                                                                                                                                                                                                                                                                                                                                                                                                                                                                                                                                                                                                                                                                                                                                                                                                                                                                                                                                                                                                                                                                                                                                                                                                                                                                                                                                                                                                                                                                                                                                                                                                                                                                                                                                                                                                                                                                                                                                                                                                                                                                                                                                                                                                                                                                                                                                                                                                                                                                                                                                                                                                                                                                                                                                                                                                                                                                                                                                                                                                                                                                                                                                                                                                                                                                                                                                                                                                                                                                                                                                                                                                                                                                                                                                                                                                                                                                                                                                                                                                                                                                                                                                                                                                                                                                                                                                                                                                                                                                                                                                                                                                                                                                                                                                                                                                                                                                                                                                                                                                                                                                                                                                                                                                                                                                                                                                                                                                                                                                                                                                                                                                                                                                                                                                                                                                                                                                                                                                                                                                                                                                                                                                                                                                                                                                                                                                                                                                                                                                                                                                                                                                                                                                                                                                                                                                                                                                                                                                                                                                                                                                                                                                                                                                                                                                                                                                                                                                                                                                                                                                                                                                                                                                                                                                                                                                                                                                                                                                                                                                                                                                                                                                                                                                                                                                                                                                                                                                                                                                                                                                                                                                                                                                                                                                                                                                                                                                                                                                                                                                                                                                                                                                                                                                                                                                                                                                                                                                                                                                                                                                                                                                                                                                                                                                                                                                                                                                                                                                                                                                                                                                                                                                                                                                                                                                                                                                                                                                                                                                                                                                                                                                                                                                                                                                                                                                                                                                                                                                                                                                                                                                                                                                                                                                                                                                                                                                                                                                                                                                                                                                                                                                                                                                                                                                                                                                                                                                                                                                                                                                                                                                                                                                                                                                                                                                                                                                                                                                                                                                                                                                                                                                                                                                                                                                                                                                                                                                                                                                                                                                                                                                                                                                                                                                                                                                                                                                                                                                                                                                                                                                                                                                                                                                                                                                                                                                                                                                                                                                                                                                                                                                                                                                                                                                                                                                                                                                                                                                                                                                                                                                                                                                                                                                                                                                                                                                                                                                                                                                                                                                                                                                                                                                                                                                                                                                                                                                                                                                                                                                                                                                                                                                                                                                                                                                                                                                                                                                                                                                                                                                                                                                                                                                                                                                                                                                                                                                                                                                                                                                                                                                                                                                                                                                                                                                                                                                                                                                                                                                                                                                                                                                                                                                                                                                                                                                                                                                                                                                                                                                                                                                                                                                                                                                                                                                                                                                                                                                                                                                                                                                                                                                                                                                                                                                      | 320922-1<br>354777-1<br>22480-5<br>690212-1<br>  320934-6                                                                                                                                                                                                                                                                                                                                                                                                                                                                                                                                                                                                                                                                                                                                                                                                                                                                                                                                                                                                                                                                                                                                                                                                                                                                                                                                                                                                                                                                                                                                                                                                                                                                                                                                                                                                                                                                                                                                      | DISC, ADJUST, INSULATION C<br>WIRE DISC, ASSEMBLY<br>SPRING, COMPRESSION<br>POST, RAM<br>SUPPORT, TERMINAL<br>SCR, BTN SKT HD CAP (M4 X                                                                                                                                                                                                                                                                                                                                                                                                                                                                                                                                                                                                                                                                                                                                                                               |                                                                                                                                                                                                                                                                                                                                                                                                                    | 38<br>37<br>36<br>35<br>35<br>34<br>33                                                                                                                                                                                                                                                                                                                                                                                                 |                                                                                                                                                                                                                                                                                                                                                                                                                                                                                                                                                                                                                                                                                                                                                                                                                 |                                                                                                                                                                                                                                                                                                                                                                                                                                                                                                                                                                                                                                                                                                                                                                                                                 |                                                                                                                           |                                                                                                                                                                                                                                                                                                                                                                                                                                        |                                                                                                                                                                                                                                                                                                                                                                                                                                                                                                                                                                                                                                                                                                                                                                                                               |                                                                                                                                                                                                                                                                                                                                                                                                                                                                                                                                                                                                                                                                                                                                                                                                               |                                                                                                                                                                                                                                                                                                                                                                             |                                                       |                                                                                                                                                                                                                                                                                                                            |                                                                                                                                                                                                                                                                                                                                                                                                                                                                                                                                                                                                                                                                                                                                                                                                               |                                                                                                                                                                                                                                                                                                                                                                                                                                                                                                                                                                                                                                                                                                                                                                                                               |                                                                                                                                                                                                                                                                                                                                                                             |                                                       |                                                                                                                                                                                                                                                                                                                            |                                                                                                                                                                                                                                                                                                                                                                                                                                                                                                                                                                                                                                                                                                                                                                                                               |                                                                                                                                                                                                                                                                                                                                                                                                                                                                                                                                                                                                                                                                                                                                                                                                               |                                                                                                                                                                                                                                                                                                                                                                             |                                                       |                                                                                                                                                                                                                                                                                                                            |                                                                                                                                                                                                                                                                                                                                                                                                                                                                                                                                                                                                                                                                                                                                                                                                               |                                                                                                                                                                                                                                                                                                                                                                                                                                                                                                                                                                                                                                                                                                                                                                                                               |                                                                                                                                                                                                                                                                                                                                                                             |                                                       |                                                                                                                                                                                                                                                                                                                            |                                                                                                                                                                                                                                                                                                                                                                                                                                                                                                                                                                                                                                                                                                                                                                                                               |                                                                                                                                                                                                                                                                                                                                                                                                                                                                                                                                                                                                                                                                                                                                                                                                               |                                                                                                                                                                                                                                                                                                                                                                             |                                                       |                                                       |                                                                                                                                                    |                                                                                                                                                                                                                                                                                                                                                                             |                                                                                                                                                                                                                                                                                                                                                                             |                                                       |                                                                                                                                                                      |                                                                                                                                                                      |                                                                                                                                                                                                                                                                                                                                                                                                                                                                                                                                                                                                                                                                                                                                                                                                                                                                                                                                                                                                                                                                                                                                                                                                                                                                                                                                                                                                                                                                                                                                                                                                                                                                                                                                                                                                                                                                                                                                                                                                |                                                                                                                                                                                                                                                                                                                                                                                                                                                                                                                                                                                                                                                                                                                                                                                                                                                                                                                                                                                                                                                                                                                                                                                                                                                                                                                                                                                                                                                                                                                                                                                                                                                                                                                                                                                                                                                                                                                                                                                                |                                                                                                                                                                                                                                                                                                                                                                                                                                                                                                                                                                                                                                           |                                                                                                                                                                                                                                                                                                                                                                                             |                                                                                                                                                                                                                                                                                                                                                                                             |                                                                                                                                                                                                                                                                                                                                                                                                                                                                                                                                                                                                                                                                                                                                                                                                                                                                                                                                                                                                                                                                                                                                                                                                                                                                                                                                                                                                                                                                                                                                                                                                                                                                                                                                                                                                                                                                                                                                                                                                |                                                                                                                                                                                                                                                                                                                                                                                                                                                                                                                                                                                                                                                                                                                                                                                                                                                                                                                                                                                                                                                                                                                                                                                                                                                                                                                                                                                                                                                                                                                                                                                                                                                                                                                                                                                                                                                                                                                                                                                                |                                                                                                                                                                                                                                                                                                                                                                                                                                                                                                                                                                                                                                           |                                                                                                    |                                                                                                    |                                                                                                                                                                                                                                                                                                                                                                                                                                                                                                                                                                                                                                                                                                                                                                                                                                                                                                                                                                                                                                                                                                                                                                                                                                                                                                                                                                                                                                                                                                                                                                                                                                                                                                                                                                                                                                                                                                                                                                                                |                                                                                                                                                                                                                                                                                                                                                                                                                                                                                                                                                                                                                                                                                                                                                                                                                                                                                                                                                                                                                                                                                                                                                                                                                                                                                                                                                                                                                                                                                                                                                                                                                                                                                                                                                                                                                                                                                                                                                                                                |                                                                                                                                                                                                                                                                                                                                                                                                                                                                                                                                                                                                                                           |                                                                                                                                                                                                                             |                                                                                                                                                                                                                             |                                                                                                                                                                                                                                                                                                                                                                                                                                                              |                                                                                                                                                                                                                                                                                                                                                                                                                                                                                                                                                                                                                                                                                                                                                                                                                                                                                                                       |                                                                                                                                                                                                                                                                                                                                                                                                                                                                                                                                                                                                                                                                                                                                                                                                                                                                                                                       |                                                                                                                              |                                                                                                                                                                                                                                                                                   |                                                                                                                                                                                                                                                                                                                                                                 |                                                                                                                                                                                                                                                                                                                                                                                                                                                                                                                                                                                                                                                                                                                          |                                                                                                                                                                                                                                                                                                                                                                                                                                                                                                                                                                                                                                                                                                                          |                                                                                 |                                                                                                                                                                                                                                                                                                                                                                                                                                                                                                                                                                                                         |                                                                                                                                                                                                                                                                                                                                                                                                                                                                                                                                                                                                         |                                                                                                                                                                                                                                                                                                                                                                                                                                                                                                                                                                                                                                      |                                                                                                                                                                                                                                                                                                                                                                                                                                                                                                                                                                                                                                      |                                                                                                                                                                       |                                                                                                                                                                       |                                                                                                                                                                                                                                                                                                                                                                                |                                                                                                                                                                                                                                                                                                                                                                                                                                                                                                                                                                                                                                                 |                                                                                                                                                                                                                                                                                                                                                                                                                                                                                                                                                                                                                                                 |                                                                                                                                                       |                                                                                                                                                                                                                                                                                                                                                               |                                                                                                                                                                                                                                                                                                                                                                                                                                            |                                                                                                                                                                                                                                                                                                                                                                                                                                                                                                                                                                                                                                   |                                                                                                                                                                                                                                                                                                                                                                                                                                                                                                                                                                                                                                   |                                                                                                                                                                                                                                                                 |                                                                                                                                                                                                                                                                 |                                                                    |                                                                                                                                                                                                                                                                                                                                                                                                                                                                                         |                                                                                                                                                                                                                                                                                                                                                                                                                                                                                         |                                                                                                                                                                                                                      |                                                                                                                                                                                                                                                                                                                                                                                                                                                                                                                                                                                                         |                                                                                                                                                                                                                                                                                                                                                                                                                                                                                                                                                                                                         |                                                                                                                                                                                                                                                                                                                                                                                                                                                                                                                                                |                                                                                                                                                                                                                                                                                                                                                                                                                                                                                                                                                |                                                                                                                                                                                                             |                                                                                                                                                                                                                                                                                                                                                                                                                                                                                                                                                                                                         |                                                                                                                                                                                                                                                                                                                                                                                                                                                                                                                                                                                                         |                                                                                                                                                                                                                                                                                                                                                                                                                                                                                                                                                |                                                                                                                                                                                                                                                                                                                                                                                                                                                                                                                                                |                                                                                                                                                                                                                              |                                                                                                                                                                                                                              |                                                                                                                                                                                                                                                                                                                                                          |                                                                                                                                                                                                                                                                                                                                                                                                                                                                                                                                                |                                                                                                                                                                                                                                                                                                                                                                                                                                                                                                                                                |                                                                                                                                                                                                                                                                  |                                                                                                                                                                                                                                                                  |                                                                                                                                                                                                                                                 |                                                                                                                                                                                                                                                                                                                                                                                                                                                                                  |                                                                                                                                                                                                                                                                                                                                                                                                                                                                                  |                                                                                                                                    |                                                                                                                                                                                                                                                                                                                                                                                                                                                                                                                                                                                                                                                                                                                                                                                                               |                                                                                                                                                                                                                                                                                                                                                                                                                                                                                                                                                                                                                                                                                                                                                                                                               |                                                                                                                                                                                                                                                                                                                                                                                                                                                                                  |                                                                                                                                                                                                                                                                                                                                                                                                                                                                                  |                                                                                                                                   |                                                                                                                                                                                                                                                                                                                                                                                                                                                                                                                                                                                                                                                                                                                                                                                                               |                                                                                                                                                                                                                                                                                                                                                                                                                                                                                                                                                                                                                                                                                                                                                                                                               |                                                                                                                                                                                                                                                                                                                                                                                                                                 |                                                                                                                                                                                                                                                                                                                                                                                                                                 |                                                                                                                                  |                                                                                                                                  |                                                                                                                                                                                                               |                                                                                                                                                                                                                                                                                                                                                                                                            |                                                                                                                                                                                                                                                                                                                                                                                                            |                                                                                                          |                                                                                                          |                                                                                                                                                                                                                                                           |                                                                                                                                                                                                                                                                                                                                                                                          |                                                                                                                                                                                                                                                                                                                                                                                          |                                                                                                          |                                                                                                                                                                                                                                                                                                                                                                                                                                                                                                                                                                                                                                                                                                                                                                   |                                                                                                                                                                                                                                                                                                                                                                                                                                                                                                                                                                                                                                                                                                                                                                   |                                                                                                                                                                                                                                                                                                                                                             |                                                                                                                                                                                                                                                                                                                                                             |                                                                                                    |                                                                                                    |                                                                                                                                                               |                                                                                                                                                                                                                                                                                                      |                                                                                                                                                                                                                                                                                                      |                                                                                        |                                                                                        |                                                                                                                                                 |                                                                                                                                                                                                                                                                        |                                                                                                                                                                                                                                                                        |                                                                            |                                                                            |                                                                                                                                     |                                                                                                                                                                                                                                                          |                                                                                                                                                                                                                                                          |                                                                      |                                                                      |                                                                                                                        |                                                                                                                                                                                                                                                   |                                                                                                                                                                                                                                                   |                                                                      |                                                                      |                                                                                                |                                                                                                                                                                                                            |                                                                                                                                                                                                            |                                                           |                                                           |                                                                                   |                                                                                                                                                                               |                                                                                                                                                                               |                                                    |                                                    |                                                                        |                                                                                                                                                                |                                                                                                                                                                |                                        |                                        |                                                           |                                                                                                                                         |                                                                                                                                         |                                        |                                        |                                  |                                                                                    |                                                                                    |                      |                      |                       |                                                             |                                                             |                |                |           |                                                |                                                |              |              |  |                           |                           |       |    |  |                    |                    |  |   |         |                      |                      |    |    |           |                           |                           |    |    |           |                                             |                                             |    |    |            |                 |                 |    |    |           |                     |                     |    |    |          |                     |                     |    |      |                       |                                      |                                      |    |    |          |                           |                           |       |    |          |          |          |    |    |           |                           |                           |    |    |                     |                                       |                                       |    |    |   |   |  |    |    |          |                     |                     |       |       |   |   |   |    |    |   |   |   |    |    |   |   |   |    |    |           |                     |                     |    |    |          |             |             |  |      |      |  |  |                   |                   |  |                    |                    |   |   |   |   |   |   |   |   |   |   |   |   |  |                  |                  |   |   |  |  |  |   |   |  |                 |                 |   |   |                    |                       |                       |   |   |  |             |             |             |             |  |  |     |       |       |   |                |                |  |      |                                  |                                  |                     |       |       |       |   |   |  |            |            |                           |                           |          |                          |                          |  |  |   |   |  |  |  |  |  |
| <br> <br>                                                                                                                                                                                                                                                                                                                                                                                                                                                                                                                                                                                                                                                                                                                                                                                                                                                                                                                                                                                                                                                                                                                                                                                                                                                                                                                                                                                                                                                                                                                                                                                                                                                                                                                                                                                                                                                                                                                                                                                                                                                                                                                                                                                                                                                                                                                                                                                                                                                                                                                                                                                                                                                                                                                                                                                                                                                                                                                                                                                                                                                                                                                                                                                                                                                                                                                                                                                                                                                                                                                                                                                                                                                                                                                                                                                                                                                                                                                                                                                                                                                                                                                                                                                                                                                                                                                                                                                                                                                                                                                                                                                                                                                                                                                                                                                                                                                                                                                                                                                                                                                                                                                                                                                                                                                                                                                                                                                                                                                                                                                                                                                                                                                                                                                                                                                                                                                                                                                                                                                                                                                                                                                                                                                                                                                                                                                                                                                                                                                                                                                                                                                                                                                                                                                                                                                                                                                                                                                                                                                                                                                                                                                                                                                                                                                                                                                                                                                                                                                                                                                                                                                                                                                                                                                                                                                                                                                                                                                                                                                                                                                                                                                                                                                                                                                                                                                                                                                                                                                                                                                                                                                                                                                                                                                                                                                                                                                                                                                                                                                                                                                                                                                                                                                                                                                                                                                                                                                                                                                                                                                                                                                                                                                                                                                                                                                                                                                                                                                                                                                                                                                                                                                                                                                                                                                                                                                                                                                                                                                                                                                                                                                                                                                                                                                                                                                                                                                                                                                                                                                                                                                                                                                                                                                                                                                                                                                                                                                                                                                                                                                                                                                                                                                                                                                                                                                                                                                                                                                                                                                                                                                                                                                                                                                                                                                                                                                                                                                                                                                                                                                                                                                                                                                                                                                                                                                                                                                                                                                                                                                                                                                                                                                                                                                                                                                                                                                                                                                                                                                                                                                                                                                                                                                                                                                                                                                                                                                                                                                                                                                                                                                                                                                                                                                                                                                                                                                                                                                                                                                                                                                                                                                                                                                                                                                                                                                                                                                                                                                                                                                                                                                                                                                                                                                                                                                                                                                                                                                                                                                                                                                                                                                                                                                                                                                                                                                                                                                                                                                                                                                                                                                                                                                                                                                                                                                                                                                                                                                                                                                                                                                                                                                                                                                                                                                                                                                                                                                                                                                                                                                                                                                                                                                                                                                                                                                                                                                                                                                                                                                                                                                                                                                                                                                                                                                                                                                                                                                                                                                                                                                                                                                                                                                                                                                                                                                                                                                                                                                                                                                                                                                                                                                                                                                                                                                                                                                                                                                                                                                                                                                                                                                                                                                                                                                                                                                                                                                                                                                                                                                                                                                                                                                                                                                                                                                                                                                                                                                                                                                                                                                                                                                                                                                                                                                                                                                                                                                                                                                                                                                                                                                                                                                                                                                                                                                                                                                                                                                                                                                                                                                                                                                                                                                                                                                                                                                                                                                                                                                                                                                                                                                                                                                                                                                                                                                                                                                                                                                                                                                                                                                                                                                                                                                                                                                                                                                                                                                                                                                                                                                                                                                                                                                                                                                                                                                                                                                                                                                                                                                                                                                                                                                                                                                                                                                                                                                                                                                                                                                                                                                                                                                                                                                                                                                                                                                                                                                                                                                                                                                                                                                                                                                                                                                                                                                                                                                                                                                                                                                                                                                                                                                                                                                                                                                                                                                                                                                                                                                                                                                                                                                                                                                                                                                                                                                                                                                                                                                                                                                                                                                                                                                                                                                                                                                                                                                                                                                                                                                                                                                                                                                                                                                                                                                                                                                                                                                                                                                                                                                                                                                                                                                                                                                                                                                                                                                                                                                                                                                                                                                                                                                                                                                                                                                                                                                                                                                                                                                                                                                                                                                                                                                                                                                                                                                                                                                                                                                                                                                                                                                                                                                                                                                                                                                                                                                                                                                                                                                                                                                                                                                                                                                                                                                                                                                                                                                                                                                                                                                                                                                                                                                                                                                                                                                                                                                                                                                                                                                                                                                                                                                                                                                                                                                                                                                                                                                                                                                                                                                                                                                                                                                                                                                                                                                                                                                                                                                                                                                                                                                                                                                                                                                                                                                                                                                                                                                                                                                                                                                                                                                                                                                                                                                                                                                                                                                                                                                                                                                                                                                                                                                                                                                                                                                                                                                                                                                                                                                                                                                                                                                                                                                                                                                                                                                                                                                                                                                                                                                                                                                                                                                                                                                                                                                                                                                                                                                                                                                                                                                                                                                                                                                                                                                                                                                                                                                                                                                                                                                                                                                                                                                                                                                                                                                                                                                                                                                                                                                                                                                                                                                                                                                                                                                                                                                                                                                                                                                                                                                                                                                                                                                                                                                                                                                                                                                                                                                                                                                                                                                                                                                                                                                                                                                                                                                                                                                                                                                                                                                                                                                                                                                                                                                                                                                                                                                                                                                                                                                                                                                                                                                                                                                                                                                                                                                                                                                                                                                                                                                                                                                                                                                                                                                                                                                                                                                                                                                                                                                                                                                                                                                                                                                                                                                                                                                                                                                                                                                                                                                                                                                                                                                                                                                                                                                                                                                                                                                                                                                                                                                                                                                                                                                                                                                                                                                                                                                                                                                                                                                                                                                                                                                                                                                                                                                                                                                                                                                                                                                                                                                                                                                                                                                                                                                                                                                                                                                                                                                                                                                                                                                                                                                                                                                                                                                                                                                                                                                                                                                                                                                                                                                                                                                                                                                                                                                                                                                                                                                                                                                                                                                                                                                                                                                                                                                                                                                                                                                                                                                                                                                                                                                                                                                                                                                                                                                                                                                                                                                                                                                                                                                                                                                                                                                                                                                                                                                                                                                                                                                                                                                                                                                                                                                                                                                                                                                                                                                                                                                                                                                                                                                                                                                                                                                                                                                                                                                                                                                                                                                                                                                                                                                                                                                                                                                                                                                                                                                                                                                                                                                                                                                                                                                                                                                                                                                                                                                                                                                                                                                                                                                                                                                                                                                                                                                                                                                                                                                                                                                                                                                                                                                                                                                                                                                                                                                                                                                                                                                                                                                                                                                                                                                                                                                                                                                                                                                                                                                                                                                                                                                                                                                                                                                                                                                                                                                                                                                                                                                                                                                                                                                                                                                                                                                                                                                                                                                                                                                                                                                                                                                                                                                                                                                                                                                                                                                                                                                                                                                                                                                                                                                                                                                                                                                                                                                                                                                                                                                                                                                                                                                                                                                                                                                                                                                                                                                                                                                                                                                                                                                                                                                                                                                                                                                                                                                                                                                                                                                                                                                                                                                                                                                                                                                                                                                                                                                                                                                                                                                                                                                                                                                                                                                                                                                                                                                                                                                                                                                                                                                                                                                                                                                                                                                                                                                                                                                                                                                                                                                                                                                                                                                                                                                                                                                                                                                                                                                                                                                                                                                                                                                                                                                                                                                                                                                                                                                                                                                                                                                                                                                                                                                                                                                                                                                                                                                                                                                                                                                                                                                                                                                                                                                                                                                                                                                                                                                                                                                                                                                                                                                                                                                                                                                                                                                                                                                                                                                                                                                                                                                                                                                                                                                                                                                                                                                                                                                                                                                                                                                                                                                                                                                                                                                                                                                                                                                                                                                                                                                                                                                                                                            | 22480-5<br>690212-1<br>1320934-6                                                                                                                                                                                                                                                                                                                                                                                                                                                                                                                                                                                                                                                                                                                                                                                                                                                                                                                                                                                                                                                                                                                                                                                                                                                                                                                                                                                                                                                                                                                                                                                                                                                                                                                                                                                                                                                                                                                                                               | SPRING, COMPRESSION<br>POST, RAM<br>SUPPORT, TERMINAL<br>SCR, BTN SKT HD CAP (M4 X                                                                                                                                                                                                                                                                                                                                                                                                                                                                                                                                                                                                                                                                                                                                                                                                                                    | 20.0)                                                                                                                                                                                                                                                                                                                                                                                                              | 36<br>35<br>34<br>33                                                                                                                                                                                                                                                                                                                                                                                                                   |                                                                                                                                                                                                                                                                                                                                                                                                                                                                                                                                                                                                                                                                                                                                                                                                                 |                                                                                                                                                                                                                                                                                                                                                                                                                                                                                                                                                                                                                                                                                                                                                                                                                 |                                                                                                                           |                                                                                                                                                                                                                                                                                                                                                                                                                                        |                                                                                                                                                                                                                                                                                                                                                                                                                                                                                                                                                                                                                                                                                                                                                                                                               |                                                                                                                                                                                                                                                                                                                                                                                                                                                                                                                                                                                                                                                                                                                                                                                                               |                                                                                                                                                                                                                                                                                                                                                                             |                                                       |                                                                                                                                                                                                                                                                                                                            |                                                                                                                                                                                                                                                                                                                                                                                                                                                                                                                                                                                                                                                                                                                                                                                                               |                                                                                                                                                                                                                                                                                                                                                                                                                                                                                                                                                                                                                                                                                                                                                                                                               |                                                                                                                                                                                                                                                                                                                                                                             |                                                       |                                                                                                                                                                                                                                                                                                                            |                                                                                                                                                                                                                                                                                                                                                                                                                                                                                                                                                                                                                                                                                                                                                                                                               |                                                                                                                                                                                                                                                                                                                                                                                                                                                                                                                                                                                                                                                                                                                                                                                                               |                                                                                                                                                                                                                                                                                                                                                                             |                                                       |                                                                                                                                                                                                                                                                                                                            |                                                                                                                                                                                                                                                                                                                                                                                                                                                                                                                                                                                                                                                                                                                                                                                                               |                                                                                                                                                                                                                                                                                                                                                                                                                                                                                                                                                                                                                                                                                                                                                                                                               |                                                                                                                                                                                                                                                                                                                                                                             |                                                       |                                                                                                                                                                                                                                                                                                                            |                                                                                                                                                                                                                                                                                                                                                                                                                                                                                                                                                                                                                                                                                                                                                                                                               |                                                                                                                                                                                                                                                                                                                                                                                                                                                                                                                                                                                                                                                                                                                                                                                                               |                                                                                                                                                                                                                                                                                                                                                                             |                                                       |                                                       |                                                                                                                                                    |                                                                                                                                                                                                                                                                                                                                                                             |                                                                                                                                                                                                                                                                                                                                                                             |                                                       |                                                                                                                                                                      |                                                                                                                                                                      |                                                                                                                                                                                                                                                                                                                                                                                                                                                                                                                                                                                                                                                                                                                                                                                                                                                                                                                                                                                                                                                                                                                                                                                                                                                                                                                                                                                                                                                                                                                                                                                                                                                                                                                                                                                                                                                                                                                                                                                                |                                                                                                                                                                                                                                                                                                                                                                                                                                                                                                                                                                                                                                                                                                                                                                                                                                                                                                                                                                                                                                                                                                                                                                                                                                                                                                                                                                                                                                                                                                                                                                                                                                                                                                                                                                                                                                                                                                                                                                                                |                                                                                                                                                                                                                                                                                                                                                                                                                                                                                                                                                                                                                                           |                                                                                                                                                                                                                                                                                                                                                                                             |                                                                                                                                                                                                                                                                                                                                                                                             |                                                                                                                                                                                                                                                                                                                                                                                                                                                                                                                                                                                                                                                                                                                                                                                                                                                                                                                                                                                                                                                                                                                                                                                                                                                                                                                                                                                                                                                                                                                                                                                                                                                                                                                                                                                                                                                                                                                                                                                                |                                                                                                                                                                                                                                                                                                                                                                                                                                                                                                                                                                                                                                                                                                                                                                                                                                                                                                                                                                                                                                                                                                                                                                                                                                                                                                                                                                                                                                                                                                                                                                                                                                                                                                                                                                                                                                                                                                                                                                                                |                                                                                                                                                                                                                                                                                                                                                                                                                                                                                                                                                                                                                                           |                                                                                                    |                                                                                                    |                                                                                                                                                                                                                                                                                                                                                                                                                                                                                                                                                                                                                                                                                                                                                                                                                                                                                                                                                                                                                                                                                                                                                                                                                                                                                                                                                                                                                                                                                                                                                                                                                                                                                                                                                                                                                                                                                                                                                                                                |                                                                                                                                                                                                                                                                                                                                                                                                                                                                                                                                                                                                                                                                                                                                                                                                                                                                                                                                                                                                                                                                                                                                                                                                                                                                                                                                                                                                                                                                                                                                                                                                                                                                                                                                                                                                                                                                                                                                                                                                |                                                                                                                                                                                                                                                                                                                                                                                                                                                                                                                                                                                                                                           |                                                                                                                                                                                                                             |                                                                                                                                                                                                                             |                                                                                                                                                                                                                                                                                                                                                                                                                                                              |                                                                                                                                                                                                                                                                                                                                                                                                                                                                                                                                                                                                                                                                                                                                                                                                                                                                                                                       |                                                                                                                                                                                                                                                                                                                                                                                                                                                                                                                                                                                                                                                                                                                                                                                                                                                                                                                       |                                                                                                                              |                                                                                                                                                                                                                                                                                   |                                                                                                                                                                                                                                                                                                                                                                 |                                                                                                                                                                                                                                                                                                                                                                                                                                                                                                                                                                                                                                                                                                                          |                                                                                                                                                                                                                                                                                                                                                                                                                                                                                                                                                                                                                                                                                                                          |                                                                                 |                                                                                                                                                                                                                                                                                                                                                                                                                                                                                                                                                                                                         |                                                                                                                                                                                                                                                                                                                                                                                                                                                                                                                                                                                                         |                                                                                                                                                                                                                                                                                                                                                                                                                                                                                                                                                                                                                                      |                                                                                                                                                                                                                                                                                                                                                                                                                                                                                                                                                                                                                                      |                                                                                                                                                                       |                                                                                                                                                                       |                                                                                                                                                                                                                                                                                                                                                                                |                                                                                                                                                                                                                                                                                                                                                                                                                                                                                                                                                                                                                                                 |                                                                                                                                                                                                                                                                                                                                                                                                                                                                                                                                                                                                                                                 |                                                                                                                                                       |                                                                                                                                                                                                                                                                                                                                                               |                                                                                                                                                                                                                                                                                                                                                                                                                                            |                                                                                                                                                                                                                                                                                                                                                                                                                                                                                                                                                                                                                                   |                                                                                                                                                                                                                                                                                                                                                                                                                                                                                                                                                                                                                                   |                                                                                                                                                                                                                                                                 |                                                                                                                                                                                                                                                                 |                                                                    |                                                                                                                                                                                                                                                                                                                                                                                                                                                                                         |                                                                                                                                                                                                                                                                                                                                                                                                                                                                                         |                                                                                                                                                                                                                      |                                                                                                                                                                                                                                                                                                                                                                                                                                                                                                                                                                                                         |                                                                                                                                                                                                                                                                                                                                                                                                                                                                                                                                                                                                         |                                                                                                                                                                                                                                                                                                                                                                                                                                                                                                                                                |                                                                                                                                                                                                                                                                                                                                                                                                                                                                                                                                                |                                                                                                                                                                                                             |                                                                                                                                                                                                                                                                                                                                                                                                                                                                                                                                                                                                         |                                                                                                                                                                                                                                                                                                                                                                                                                                                                                                                                                                                                         |                                                                                                                                                                                                                                                                                                                                                                                                                                                                                                                                                |                                                                                                                                                                                                                                                                                                                                                                                                                                                                                                                                                |                                                                                                                                                                                                                              |                                                                                                                                                                                                                              |                                                                                                                                                                                                                                                                                                                                                          |                                                                                                                                                                                                                                                                                                                                                                                                                                                                                                                                                |                                                                                                                                                                                                                                                                                                                                                                                                                                                                                                                                                |                                                                                                                                                                                                                                                                  |                                                                                                                                                                                                                                                                  |                                                                                                                                                                                                                                                 |                                                                                                                                                                                                                                                                                                                                                                                                                                                                                  |                                                                                                                                                                                                                                                                                                                                                                                                                                                                                  |                                                                                                                                    |                                                                                                                                                                                                                                                                                                                                                                                                                                                                                                                                                                                                                                                                                                                                                                                                               |                                                                                                                                                                                                                                                                                                                                                                                                                                                                                                                                                                                                                                                                                                                                                                                                               |                                                                                                                                                                                                                                                                                                                                                                                                                                                                                  |                                                                                                                                                                                                                                                                                                                                                                                                                                                                                  |                                                                                                                                   |                                                                                                                                                                                                                                                                                                                                                                                                                                                                                                                                                                                                                                                                                                                                                                                                               |                                                                                                                                                                                                                                                                                                                                                                                                                                                                                                                                                                                                                                                                                                                                                                                                               |                                                                                                                                                                                                                                                                                                                                                                                                                                 |                                                                                                                                                                                                                                                                                                                                                                                                                                 |                                                                                                                                  |                                                                                                                                  |                                                                                                                                                                                                               |                                                                                                                                                                                                                                                                                                                                                                                                            |                                                                                                                                                                                                                                                                                                                                                                                                            |                                                                                                          |                                                                                                          |                                                                                                                                                                                                                                                           |                                                                                                                                                                                                                                                                                                                                                                                          |                                                                                                                                                                                                                                                                                                                                                                                          |                                                                                                          |                                                                                                                                                                                                                                                                                                                                                                                                                                                                                                                                                                                                                                                                                                                                                                   |                                                                                                                                                                                                                                                                                                                                                                                                                                                                                                                                                                                                                                                                                                                                                                   |                                                                                                                                                                                                                                                                                                                                                             |                                                                                                                                                                                                                                                                                                                                                             |                                                                                                    |                                                                                                    |                                                                                                                                                               |                                                                                                                                                                                                                                                                                                      |                                                                                                                                                                                                                                                                                                      |                                                                                        |                                                                                        |                                                                                                                                                 |                                                                                                                                                                                                                                                                        |                                                                                                                                                                                                                                                                        |                                                                            |                                                                            |                                                                                                                                     |                                                                                                                                                                                                                                                          |                                                                                                                                                                                                                                                          |                                                                      |                                                                      |                                                                                                                        |                                                                                                                                                                                                                                                   |                                                                                                                                                                                                                                                   |                                                                      |                                                                      |                                                                                                |                                                                                                                                                                                                            |                                                                                                                                                                                                            |                                                           |                                                           |                                                                                   |                                                                                                                                                                               |                                                                                                                                                                               |                                                    |                                                    |                                                                        |                                                                                                                                                                |                                                                                                                                                                |                                        |                                        |                                                           |                                                                                                                                         |                                                                                                                                         |                                        |                                        |                                  |                                                                                    |                                                                                    |                      |                      |                       |                                                             |                                                             |                |                |           |                                                |                                                |              |              |  |                           |                           |       |    |  |                    |                    |  |   |         |                      |                      |    |    |           |                           |                           |    |    |           |                                             |                                             |    |    |            |                 |                 |    |    |           |                     |                     |    |    |          |                     |                     |    |      |                       |                                      |                                      |    |    |          |                           |                           |       |    |          |          |          |    |    |           |                           |                           |    |    |                     |                                       |                                       |    |    |   |   |  |    |    |          |                     |                     |       |       |   |   |   |    |    |   |   |   |    |    |   |   |   |    |    |           |                     |                     |    |    |          |             |             |  |      |      |  |  |                   |                   |  |                    |                    |   |   |   |   |   |   |   |   |   |   |   |   |  |                  |                  |   |   |  |  |  |   |   |  |                 |                 |   |   |                    |                       |                       |   |   |  |             |             |             |             |  |  |     |       |       |   |                |                |  |      |                                  |                                  |                     |       |       |       |   |   |  |            |            |                           |                           |          |                          |                          |  |  |   |   |  |  |  |  |  |
|                                                                                                                                                                                                                                                                                                                                                                                                                                                                                                                                                                                                                                                                                                                                                                                                                                                                                                                                                                                                                                                                                                                                                                                                                                                                                                                                                                                                                                                                                                                                                                                                                                                                                                                                                                                                                                                                                                                                                                                                                                                                                                                                                                                                                                                                                                                                                                                                                                                                                                                                                                                                                                                                                                                                                                                                                                                                                                                                                                                                                                                                                                                                                                                                                                                                                                                                                                                                                                                                                                                                                                                                                                                                                                                                                                                                                                                                                                                                                                                                                                                                                                                                                                                                                                                                                                                                                                                                                                                                                                                                                                                                                                                                                                                                                                                                                                                                                                                                                                                                                                                                                                                                                                                                                                                                                                                                                                                                                                                                                                                                                                                                                                                                                                                                                                                                                                                                                                                                                                                                                                                                                                                                                                                                                                                                                                                                                                                                                                                                                                                                                                                                                                                                                                                                                                                                                                                                                                                                                                                                                                                                                                                                                                                                                                                                                                                                                                                                                                                                                                                                                                                                                                                                                                                                                                                                                                                                                                                                                                                                                                                                                                                                                                                                                                                                                                                                                                                                                                                                                                                                                                                                                                                                                                                                                                                                                                                                                                                                                                                                                                                                                                                                                                                                                                                                                                                                                                                                                                                                                                                                                                                                                                                                                                                                                                                                                                                                                                                                                                                                                                                                                                                                                                                                                                                                                                                                                                                                                                                                                                                                                                                                                                                                                                                                                                                                                                                                                                                                                                                                                                                                                                                                                                                                                                                                                                                                                                                                                                                                                                                                                                                                                                                                                                                                                                                                                                                                                                                                                                                                                                                                                                                                                                                                                                                                                                                                                                                                                                                                                                                                                                                                                                                                                                                                                                                                                                                                                                                                                                                                                                                                                                                                                                                                                                                                                                                                                                                                                                                                                                                                                                                                                                                                                                                                                                                                                                                                                                                                                                                                                                                                                                                                                                                                                                                                                                                                                                                                                                                                                                                                                                                                                                                                                                                                                                                                                                                                                                                                                                                                                                                                                                                                                                                                                                                                                                                                                                                                                                                                                                                                                                                                                                                                                                                                                                                                                                                                                                                                                                                                                                                                                                                                                                                                                                                                                                                                                                                                                                                                                                                                                                                                                                                                                                                                                                                                                                                                                                                                                                                                                                                                                                                                                                                                                                                                                                                                                                                                                                                                                                                                                                                                                                                                                                                                                                                                                                                                                                                                                                                                                                                                                                                                                                                                                                                                                                                                                                                                                                                                                                                                                                                                                                                                                                                                                                                                                                                                                                                                                                                                                                                                                                                                                                                                                                                                                                                                                                                                                                                                                                                                                                                                                                                                                                                                                                                                                                                                                                                                                                                                                                                                                                                                                                                                                                                                                                                                                                                                                                                                                                                                                                                                                                                                                                                                                                                                                                                                                                                                                                                                                                                                                                                                                                                                                                                                                                                                                                                                                                                                                                                                                                                                                                                                                                                                                                                                                                                                                                                                                                                                                                                                                                                                                                                                                                                                                                                                                                                                                                                                                                                                                                                                                                                                                                                                                                                                                                                                                                                                                                                                                                                                                                                                                                                                                                                                                                                                                                                                                                                                                                                                                                                                                                                                                                                                                                                                                                                                                                                                                                                                                                                                                                                                                                                                                                                                                                                                                                                                                                                                                                                                                                                                                                                                                                                                                                                                                                                                                                                                                                                                                                                                                                                                                                                                                                                                                                                                                                                                                                                                                                                                                                                                                                                                                                                                                                                                                                                                                                                                                                                                                                                                                                                                                                                                                                                                                                                                                                                                                                                                                                                                                                                                                                                                                                                                                                                                                                                                                                                                                                                                                                                                                                                                                                                                                                                                                                                                                                                                                                                                                                                                                                                                                                                                                                                                                                                                                                                                                                                                                                                                                                                                                                                                                                                                                                                                                                                                                                                                                                                                                                                                                                                                                                                                                                                                                                                                                                                                                                                                                                                                                                                                                                                                                                                                                                                                                                                                                                                                                                                                                                                                                                                                                                                                                                                                                                                                                                                                                                                                                                                                                                                                                                                                                                                                                                                                                                                                                                                                                                                                                                                                                                                                                                                                                                                                                                                                                                                                                                                                                                                                                                                                                                                                                                                                                                                                                                                                                                                                                                                                                                                                                                                                                                                                                                                                                                                                                                                                                                                                                                                                                                                                                                                                                                                                                                                                                                                                                                                                                                                                                                                                                                                                                                                                                                                                                                                                                                                                                                                                                                                                                                                                                                                                                                                                                                                                                                                                                                                                                                                                                                                                                                                                                                                                                                                                                                                                                                                                                                                                                                                                                                                                                                                                                                                                                                                                                                                                                                                                                                                                                                                                                                                                                                                                                                                                                                                                                                                                                                                                                                                                                                                                                                                                                                                                                                                                                                                                                                                                                                                                                                                                                                                                                                                                                                                                                                                                                                                                                                                                                                                                                                                                                                                                                                                                                                                                                                                                                                                                                                                                                                                                                                                                                                                                                                                                                                                                                                                                                                                                                                                                                                                                                                                                                                                                                                                                                                                                                                                                                                                                                                                                                                                                                                                                                                                                                                                                                                                                                                                                                                                                                                                                                                                                                                                                                                                                                                                                                                                                                                                                                                                                                                                                                                                                                                                                                                                                                                                                                                                                                                                                                                                                                                                                                                                                                                                                                                                                                                                                                                                                                                                                                                                                                                                                                                                                                                                                                                                                                                                                                                                                                                                                                                                                                                                                                                                                                                                                                                                                                                                                                                                                                                                                                                                                                                                                                                                                                                                                                                                                                                                                                                                                                                                                                                                                                                                                                                                                                                                                                                                                                                                                                                                                                                                                                                                                                                                                                                                                                                                                                                                                                                                                                                                                                                                                                                                                                                                                                                                                                                                                                                                                                                                                                                                                                                                                                                                                                                                                                                                                                                                                                                                                                                                                                                                                                                                                                                                                                                                                                                                                                                                                                                                                                                                                                                                                                                                                                                                                                                                                                                                                                                                                                                                                                                                                                                                                                                                                                                                                                                                                                                                                                                                                                                                                                                                                                                                                                                                                                                                                                                                                                                                                                                                                                                                                                                                                                                                                                                                                                                                                                                                                                                                                                                                                                                                                                                                                                                                                                                                                                                                                                                                                                                                                                                                                                                                                                                                                                                                                                                                                                                                                                                                                                                                                                                                                                                                                                                                                                                                                                                                                                                                                                                                                                                                                                                                                                                                                                                                                                                                                                                                                                                                                                                                                                                                                                                                                                                                                                                                                                                                                                                                                                                                                                                                                                                                                                                                                                                                                                                                                                                                                                                                                                                                                                                                                                                                                                                                                                                                                                                                                                                                                                                                                                                                                                                                                                                                                                                                                                                                                                                                                                                                                                                                                                                                                                                                                                                                                                                                                                                                                                                                                                                                                                                                                                                                                                                                                                                                                                                                                                                                                                                                                                                                                                                                                                                                                                                                                                                                                                                                                                                                                                                                                                                                                                                                                                                                                                                                                                                                                                                                                                                                                                                                                                                                                                                                                                                                                                                                                                                                                                                                                                                                                                                                                                                                                                                                                                                                                                                                                                                                                                                                                                                                                                                                                                                                                                                                                                                                                                                                                                                                                                                                                                                                                                                                                                                                      | 690212-1<br>1320934-6                                                                                                                                                                                                                                                                                                                                                                                                                                                                                                                                                                                                                                                                                                                                                                                                                                                                                                                                                                                                                                                                                                                                                                                                                                                                                                                                                                                                                                                                                                                                                                                                                                                                                                                                                                                                                                                                                                                                                                          | POST, RAM<br>SUPPORT, TERMINAL<br>SCR, BTN SKT HD CAP (M4 X                                                                                                                                                                                                                                                                                                                                                                                                                                                                                                                                                                                                                                                                                                                                                                                                                                                           | 20.0)                                                                                                                                                                                                                                                                                                                                                                                                              | 35<br>34<br>33                                                                                                                                                                                                                                                                                                                                                                                                                         |                                                                                                                                                                                                                                                                                                                                                                                                                                                                                                                                                                                                                                                                                                                                                                                                                 |                                                                                                                                                                                                                                                                                                                                                                                                                                                                                                                                                                                                                                                                                                                                                                                                                 |                                                                                                                           |                                                                                                                                                                                                                                                                                                                                                                                                                                        |                                                                                                                                                                                                                                                                                                                                                                                                                                                                                                                                                                                                                                                                                                                                                                                                               |                                                                                                                                                                                                                                                                                                                                                                                                                                                                                                                                                                                                                                                                                                                                                                                                               |                                                                                                                                                                                                                                                                                                                                                                             |                                                       |                                                                                                                                                                                                                                                                                                                            |                                                                                                                                                                                                                                                                                                                                                                                                                                                                                                                                                                                                                                                                                                                                                                                                               |                                                                                                                                                                                                                                                                                                                                                                                                                                                                                                                                                                                                                                                                                                                                                                                                               |                                                                                                                                                                                                                                                                                                                                                                             |                                                       |                                                                                                                                                                                                                                                                                                                            |                                                                                                                                                                                                                                                                                                                                                                                                                                                                                                                                                                                                                                                                                                                                                                                                               |                                                                                                                                                                                                                                                                                                                                                                                                                                                                                                                                                                                                                                                                                                                                                                                                               |                                                                                                                                                                                                                                                                                                                                                                             |                                                       |                                                                                                                                                                                                                                                                                                                            |                                                                                                                                                                                                                                                                                                                                                                                                                                                                                                                                                                                                                                                                                                                                                                                                               |                                                                                                                                                                                                                                                                                                                                                                                                                                                                                                                                                                                                                                                                                                                                                                                                               |                                                                                                                                                                                                                                                                                                                                                                             |                                                       |                                                                                                                                                                                                                                                                                                                            |                                                                                                                                                                                                                                                                                                                                                                                                                                                                                                                                                                                                                                                                                                                                                                                                               |                                                                                                                                                                                                                                                                                                                                                                                                                                                                                                                                                                                                                                                                                                                                                                                                               |                                                                                                                                                                                                                                                                                                                                                                             |                                                       |                                                       |                                                                                                                                                    |                                                                                                                                                                                                                                                                                                                                                                             |                                                                                                                                                                                                                                                                                                                                                                             |                                                       |                                                                                                                                                                      |                                                                                                                                                                      |                                                                                                                                                                                                                                                                                                                                                                                                                                                                                                                                                                                                                                                                                                                                                                                                                                                                                                                                                                                                                                                                                                                                                                                                                                                                                                                                                                                                                                                                                                                                                                                                                                                                                                                                                                                                                                                                                                                                                                                                |                                                                                                                                                                                                                                                                                                                                                                                                                                                                                                                                                                                                                                                                                                                                                                                                                                                                                                                                                                                                                                                                                                                                                                                                                                                                                                                                                                                                                                                                                                                                                                                                                                                                                                                                                                                                                                                                                                                                                                                                |                                                                                                                                                                                                                                                                                                                                                                                                                                                                                                                                                                                                                                           |                                                                                                                                                                                                                                                                                                                                                                                             |                                                                                                                                                                                                                                                                                                                                                                                             |                                                                                                                                                                                                                                                                                                                                                                                                                                                                                                                                                                                                                                                                                                                                                                                                                                                                                                                                                                                                                                                                                                                                                                                                                                                                                                                                                                                                                                                                                                                                                                                                                                                                                                                                                                                                                                                                                                                                                                                                |                                                                                                                                                                                                                                                                                                                                                                                                                                                                                                                                                                                                                                                                                                                                                                                                                                                                                                                                                                                                                                                                                                                                                                                                                                                                                                                                                                                                                                                                                                                                                                                                                                                                                                                                                                                                                                                                                                                                                                                                |                                                                                                                                                                                                                                                                                                                                                                                                                                                                                                                                                                                                                                           |                                                                                                    |                                                                                                    |                                                                                                                                                                                                                                                                                                                                                                                                                                                                                                                                                                                                                                                                                                                                                                                                                                                                                                                                                                                                                                                                                                                                                                                                                                                                                                                                                                                                                                                                                                                                                                                                                                                                                                                                                                                                                                                                                                                                                                                                |                                                                                                                                                                                                                                                                                                                                                                                                                                                                                                                                                                                                                                                                                                                                                                                                                                                                                                                                                                                                                                                                                                                                                                                                                                                                                                                                                                                                                                                                                                                                                                                                                                                                                                                                                                                                                                                                                                                                                                                                |                                                                                                                                                                                                                                                                                                                                                                                                                                                                                                                                                                                                                                           |                                                                                                                                                                                                                             |                                                                                                                                                                                                                             |                                                                                                                                                                                                                                                                                                                                                                                                                                                              |                                                                                                                                                                                                                                                                                                                                                                                                                                                                                                                                                                                                                                                                                                                                                                                                                                                                                                                       |                                                                                                                                                                                                                                                                                                                                                                                                                                                                                                                                                                                                                                                                                                                                                                                                                                                                                                                       |                                                                                                                              |                                                                                                                                                                                                                                                                                   |                                                                                                                                                                                                                                                                                                                                                                 |                                                                                                                                                                                                                                                                                                                                                                                                                                                                                                                                                                                                                                                                                                                          |                                                                                                                                                                                                                                                                                                                                                                                                                                                                                                                                                                                                                                                                                                                          |                                                                                 |                                                                                                                                                                                                                                                                                                                                                                                                                                                                                                                                                                                                         |                                                                                                                                                                                                                                                                                                                                                                                                                                                                                                                                                                                                         |                                                                                                                                                                                                                                                                                                                                                                                                                                                                                                                                                                                                                                      |                                                                                                                                                                                                                                                                                                                                                                                                                                                                                                                                                                                                                                      |                                                                                                                                                                       |                                                                                                                                                                       |                                                                                                                                                                                                                                                                                                                                                                                |                                                                                                                                                                                                                                                                                                                                                                                                                                                                                                                                                                                                                                                 |                                                                                                                                                                                                                                                                                                                                                                                                                                                                                                                                                                                                                                                 |                                                                                                                                                       |                                                                                                                                                                                                                                                                                                                                                               |                                                                                                                                                                                                                                                                                                                                                                                                                                            |                                                                                                                                                                                                                                                                                                                                                                                                                                                                                                                                                                                                                                   |                                                                                                                                                                                                                                                                                                                                                                                                                                                                                                                                                                                                                                   |                                                                                                                                                                                                                                                                 |                                                                                                                                                                                                                                                                 |                                                                    |                                                                                                                                                                                                                                                                                                                                                                                                                                                                                         |                                                                                                                                                                                                                                                                                                                                                                                                                                                                                         |                                                                                                                                                                                                                      |                                                                                                                                                                                                                                                                                                                                                                                                                                                                                                                                                                                                         |                                                                                                                                                                                                                                                                                                                                                                                                                                                                                                                                                                                                         |                                                                                                                                                                                                                                                                                                                                                                                                                                                                                                                                                |                                                                                                                                                                                                                                                                                                                                                                                                                                                                                                                                                |                                                                                                                                                                                                             |                                                                                                                                                                                                                                                                                                                                                                                                                                                                                                                                                                                                         |                                                                                                                                                                                                                                                                                                                                                                                                                                                                                                                                                                                                         |                                                                                                                                                                                                                                                                                                                                                                                                                                                                                                                                                |                                                                                                                                                                                                                                                                                                                                                                                                                                                                                                                                                |                                                                                                                                                                                                                              |                                                                                                                                                                                                                              |                                                                                                                                                                                                                                                                                                                                                          |                                                                                                                                                                                                                                                                                                                                                                                                                                                                                                                                                |                                                                                                                                                                                                                                                                                                                                                                                                                                                                                                                                                |                                                                                                                                                                                                                                                                  |                                                                                                                                                                                                                                                                  |                                                                                                                                                                                                                                                 |                                                                                                                                                                                                                                                                                                                                                                                                                                                                                  |                                                                                                                                                                                                                                                                                                                                                                                                                                                                                  |                                                                                                                                    |                                                                                                                                                                                                                                                                                                                                                                                                                                                                                                                                                                                                                                                                                                                                                                                                               |                                                                                                                                                                                                                                                                                                                                                                                                                                                                                                                                                                                                                                                                                                                                                                                                               |                                                                                                                                                                                                                                                                                                                                                                                                                                                                                  |                                                                                                                                                                                                                                                                                                                                                                                                                                                                                  |                                                                                                                                   |                                                                                                                                                                                                                                                                                                                                                                                                                                                                                                                                                                                                                                                                                                                                                                                                               |                                                                                                                                                                                                                                                                                                                                                                                                                                                                                                                                                                                                                                                                                                                                                                                                               |                                                                                                                                                                                                                                                                                                                                                                                                                                 |                                                                                                                                                                                                                                                                                                                                                                                                                                 |                                                                                                                                  |                                                                                                                                  |                                                                                                                                                                                                               |                                                                                                                                                                                                                                                                                                                                                                                                            |                                                                                                                                                                                                                                                                                                                                                                                                            |                                                                                                          |                                                                                                          |                                                                                                                                                                                                                                                           |                                                                                                                                                                                                                                                                                                                                                                                          |                                                                                                                                                                                                                                                                                                                                                                                          |                                                                                                          |                                                                                                                                                                                                                                                                                                                                                                                                                                                                                                                                                                                                                                                                                                                                                                   |                                                                                                                                                                                                                                                                                                                                                                                                                                                                                                                                                                                                                                                                                                                                                                   |                                                                                                                                                                                                                                                                                                                                                             |                                                                                                                                                                                                                                                                                                                                                             |                                                                                                    |                                                                                                    |                                                                                                                                                               |                                                                                                                                                                                                                                                                                                      |                                                                                                                                                                                                                                                                                                      |                                                                                        |                                                                                        |                                                                                                                                                 |                                                                                                                                                                                                                                                                        |                                                                                                                                                                                                                                                                        |                                                                            |                                                                            |                                                                                                                                     |                                                                                                                                                                                                                                                          |                                                                                                                                                                                                                                                          |                                                                      |                                                                      |                                                                                                                        |                                                                                                                                                                                                                                                   |                                                                                                                                                                                                                                                   |                                                                      |                                                                      |                                                                                                |                                                                                                                                                                                                            |                                                                                                                                                                                                            |                                                           |                                                           |                                                                                   |                                                                                                                                                                               |                                                                                                                                                                               |                                                    |                                                    |                                                                        |                                                                                                                                                                |                                                                                                                                                                |                                        |                                        |                                                           |                                                                                                                                         |                                                                                                                                         |                                        |                                        |                                  |                                                                                    |                                                                                    |                      |                      |                       |                                                             |                                                             |                |                |           |                                                |                                                |              |              |  |                           |                           |       |    |  |                    |                    |  |   |         |                      |                      |    |    |           |                           |                           |    |    |           |                                             |                                             |    |    |            |                 |                 |    |    |           |                     |                     |    |    |          |                     |                     |    |      |                       |                                      |                                      |    |    |          |                           |                           |       |    |          |          |          |    |    |           |                           |                           |    |    |                     |                                       |                                       |    |    |   |   |  |    |    |          |                     |                     |       |       |   |   |   |    |    |   |   |   |    |    |   |   |   |    |    |           |                     |                     |    |    |          |             |             |  |      |      |  |  |                   |                   |  |                    |                    |   |   |   |   |   |   |   |   |   |   |   |   |  |                  |                  |   |   |  |  |  |   |   |  |                 |                 |   |   |                    |                       |                       |   |   |  |             |             |             |             |  |  |     |       |       |   |                |                |  |      |                                  |                                  |                     |       |       |       |   |   |  |            |            |                           |                           |          |                          |                          |  |  |   |   |  |  |  |  |  |
| 1                                                                                                                                                                                                                                                                                                                                                                                                                                                                                                                                                                                                                                                                                                                                                                                                                                                                                                                                                                                                                                                                                                                                                                                                                                                                                                                                                                                                                                                                                                                                                                                                                                                                                                                                                                                                                                                                                                                                                                                                                                                                                                                                                                                                                                                                                                                                                                                                                                                                                                                                                                                                                                                                                                                                                                                                                                                                                                                                                                                                                                                                                                                                                                                                                                                                                                                                                                                                                                                                                                                                                                                                                                                                                                                                                                                                                                                                                                                                                                                                                                                                                                                                                                                                                                                                                                                                                                                                                                                                                                                                                                                                                                                                                                                                                                                                                                                                                                                                                                                                                                                                                                                                                                                                                                                                                                                                                                                                                                                                                                                                                                                                                                                                                                                                                                                                                                                                                                                                                                                                                                                                                                                                                                                                                                                                                                                                                                                                                                                                                                                                                                                                                                                                                                                                                                                                                                                                                                                                                                                                                                                                                                                                                                                                                                                                                                                                                                                                                                                                                                                                                                                                                                                                                                                                                                                                                                                                                                                                                                                                                                                                                                                                                                                                                                                                                                                                                                                                                                                                                                                                                                                                                                                                                                                                                                                                                                                                                                                                                                                                                                                                                                                                                                                                                                                                                                                                                                                                                                                                                                                                                                                                                                                                                                                                                                                                                                                                                                                                                                                                                                                                                                                                                                                                                                                                                                                                                                                                                                                                                                                                                                                                                                                                                                                                                                                                                                                                                                                                                                                                                                                                                                                                                                                                                                                                                                                                                                                                                                                                                                                                                                                                                                                                                                                                                                                                                                                                                                                                                                                                                                                                                                                                                                                                                                                                                                                                                                                                                                                                                                                                                                                                                                                                                                                                                                                                                                                                                                                                                                                                                                                                                                                                                                                                                                                                                                                                                                                                                                                                                                                                                                                                                                                                                                                                                                                                                                                                                                                                                                                                                                                                                                                                                                                                                                                                                                                                                                                                                                                                                                                                                                                                                                                                                                                                                                                                                                                                                                                                                                                                                                                                                                                                                                                                                                                                                                                                                                                                                                                                                                                                                                                                                                                                                                                                                                                                                                                                                                                                                                                                                                                                                                                                                                                                                                                                                                                                                                                                                                                                                                                                                                                                                                                                                                                                                                                                                                                                                                                                                                                                                                                                                                                                                                                                                                                                                                                                                                                                                                                                                                                                                                                                                                                                                                                                                                                                                                                                                                                                                                                                                                                                                                                                                                                                                                                                                                                                                                                                                                                                                                                                                                                                                                                                                                                                                                                                                                                                                                                                                                                                                                                                                                                                                                                                                                                                                                                                                                                                                                                                                                                                                                                                                                                                                                                                                                                                                                                                                                                                                                                                                                                                                                                                                                                                                                                                                                                                                                                                                                                                                                                                                                                                                                                                                                                                                                                                                                                                                                                                                                                                                                                                                                                                                                                                                                                                                                                                                                                                                                                                                                                                                                                                                                                                                                                                                                                                                                                                                                                                                                                                                                                                                                                                                                                                                                                                                                                                                                                                                                                                                                                                                                                                                                                                                                                                                                                                                                                                                                                                                                                                                                                                                                                                                                                                                                                                                                                                                                                                                                                                                                                                                                                                                                                                                                                                                                                                                                                                                                                                                                                                                                                                                                                                                                                                                                                                                                                                                                                                                                                                                                                                                                                                                                                                                                                                                                                                                                                                                                                                                                                                                                                                                                                                                                                                                                                                                                                                                                                                                                                                                                                                                                                                                                                                                                                                                                                                                                                                                                                                                                                                                                                                                                                                                                                                                                                                                                                                                                                                                                                                                                                                                                                                                                                                                                                                                                                                                                                                                                                                                                                                                                                                                                                                                                                                                                                                                                                                                                                                                                                                                                                                                                                                                                                                                                                                                                                                                                                                                                                                                                                                                                                                                                                                                                                                                                                                                                                                                                                                                                                                                                                                                                                                                                                                                                                                                                                                                                                                                                                                                                                                                                                                                                                                                                                                                                                                                                                                                                                                                                                                                                                                                                                                                                                                                                                                                                                                                                                                                                                                                                                                                                                                                                                                                                                                                                                                                                                                                                                                                                                                                                                                                                                                                                                                                                                                                                                                                                                                                                                                                                                                                                                                                                                                                                                                                                                                                                                                                                                                                                                                                                                                                                                                                                                                                                                                                                                                                                                                                                                                                                                                                                                                                                                                                                                                                                                                                                                                                                                                                                                                                                                                                                                                                                                                                                                                                                                                                                                                                                                                                                                                                                                                                                                                                                                                                                                                                                                                                                                                                                                                                                                                                                                                                                                                                                                                                                                                                                                                                                                                                                                                                                                                                                                                                                                                                                                                                                                                                                                                                                                                                                                                                                                                                                                                                                                                                                                                                                                                                                                                                                                                                                                                                                                                                                                                                                                                                                                                                                                                                                                                                                                                                                                                                                                                                                                                                                                                                                                                                                                                                                                                                                                                                                                                                                                                                                                                                                                                                                                                                                                                                                                                                                                                                                                                                                                                                                                                                                                                                                                                                                                                                                                                                                                                                                                                                                                                                                                                                                                                                                                                                                                                                                                                                                                                                                                                                                                                                                                                                                                                                                                                                                                                                                                                                                                                                                                                                                                                                                                                                                                                                                                                                                                                                                                                                                                                                                                                                                                                                                                                                                                                                                                                                                                                                                                                                                                                                                                                                                                                                                                                                                                                                                                                                                                                                                                                                                                                                                                                                                                                                                                                                                                                                                                                                                                                                                                                                                                                                                                                                                                                                                                                                                                                                                                                                                                                                                                                                                                                                                                                                                                                                                                                                                                                                                                                                                                                                                                                                                                                                                                                                                                                                                                                                                                                                                                                                                                                                                                                                                                                                                                                                                                                                                                                                                                                                                                                                                                                                                                                                                                                                                                                                                                                                                                                                                                                                                                                                                                                                                                                                                                                                                                                                                                                                                                                                                                                                                                                                                                                                                                                                                                                                                                                                                                                                                                                                                                                                                                                                                                                                                                                                                                                                                                                                                                                                                                                                                                                                                                                                                                                                                                                                                                                                                                                                                                                                                                                                                                                                                                                                                                                                                                                                                                                                                                                                                                                                                                                                                                                                                                                                                                                                                                                                                                                                                                                                                                                                                                                                                                                                                                                                                                                                                                                                                                                                                                                                                                                                                                                                                                                                                                                                                                                                                                                                                                                                                                                                                                                                                                                                                                                                                                                                                                                                                                                                                                                                                                                                                                                                                                                                                                                                                                                                                                                                                                                                                                                                                                                                                                                                                                                                                                                                                                                                                                                                                                                                                                                                                                                                                                                                                                                                                                                                                                                                                                                                                                                                                                                                                                                                                                                                                                                                                                                                                                                                                                                                                                                                                                                                                                                                                                                                                                                                                                                                                                                                                                                                                                                                                                                                                                                                                                                                                                                                                                                                                                                                                                                                                                                                                                                                                                                                                                                                                                                                                                                                                                                                                                                                                                                                                                                                                                                                                                                                                                                                                                                                                                                                                                                                                                                                                                                                                                                                                                                                                                                                                                                                                                                                                                                                                                                                                                                                                                                                                                                                                                                                                                                                                                                                                                                                                                                                                                                                                                                                                                                                                                                                                                                                                                                                                                                                                                                                                                                                                                                                                                                                                                    | 1320934-6                                                                                                                                                                                                                                                                                                                                                                                                                                                                                                                                                                                                                                                                                                                                                                                                                                                                                                                                                                                                                                                                                                                                                                                                                                                                                                                                                                                                                                                                                                                                                                                                                                                                                                                                                                                                                                                                                                                                                                                      | SUPPORT, TERMINAL<br>SCR, BTN SKT HD CAP (M4 X                                                                                                                                                                                                                                                                                                                                                                                                                                                                                                                                                                                                                                                                                                                                                                                                                                                                        | 20.0)                                                                                                                                                                                                                                                                                                                                                                                                              | : 34<br>: 33                                                                                                                                                                                                                                                                                                                                                                                                                           |                                                                                                                                                                                                                                                                                                                                                                                                                                                                                                                                                                                                                                                                                                                                                                                                                 |                                                                                                                                                                                                                                                                                                                                                                                                                                                                                                                                                                                                                                                                                                                                                                                                                 |                                                                                                                           |                                                                                                                                                                                                                                                                                                                                                                                                                                        |                                                                                                                                                                                                                                                                                                                                                                                                                                                                                                                                                                                                                                                                                                                                                                                                               |                                                                                                                                                                                                                                                                                                                                                                                                                                                                                                                                                                                                                                                                                                                                                                                                               |                                                                                                                                                                                                                                                                                                                                                                             |                                                       |                                                                                                                                                                                                                                                                                                                            |                                                                                                                                                                                                                                                                                                                                                                                                                                                                                                                                                                                                                                                                                                                                                                                                               |                                                                                                                                                                                                                                                                                                                                                                                                                                                                                                                                                                                                                                                                                                                                                                                                               |                                                                                                                                                                                                                                                                                                                                                                             |                                                       |                                                                                                                                                                                                                                                                                                                            |                                                                                                                                                                                                                                                                                                                                                                                                                                                                                                                                                                                                                                                                                                                                                                                                               |                                                                                                                                                                                                                                                                                                                                                                                                                                                                                                                                                                                                                                                                                                                                                                                                               |                                                                                                                                                                                                                                                                                                                                                                             |                                                       |                                                                                                                                                                                                                                                                                                                            |                                                                                                                                                                                                                                                                                                                                                                                                                                                                                                                                                                                                                                                                                                                                                                                                               |                                                                                                                                                                                                                                                                                                                                                                                                                                                                                                                                                                                                                                                                                                                                                                                                               |                                                                                                                                                                                                                                                                                                                                                                             |                                                       |                                                                                                                                                                                                                                                                                                                            |                                                                                                                                                                                                                                                                                                                                                                                                                                                                                                                                                                                                                                                                                                                                                                                                               |                                                                                                                                                                                                                                                                                                                                                                                                                                                                                                                                                                                                                                                                                                                                                                                                               |                                                                                                                                                                                                                                                                                                                                                                             |                                                       |                                                       |                                                                                                                                                    |                                                                                                                                                                                                                                                                                                                                                                             |                                                                                                                                                                                                                                                                                                                                                                             |                                                       |                                                                                                                                                                      |                                                                                                                                                                      |                                                                                                                                                                                                                                                                                                                                                                                                                                                                                                                                                                                                                                                                                                                                                                                                                                                                                                                                                                                                                                                                                                                                                                                                                                                                                                                                                                                                                                                                                                                                                                                                                                                                                                                                                                                                                                                                                                                                                                                                |                                                                                                                                                                                                                                                                                                                                                                                                                                                                                                                                                                                                                                                                                                                                                                                                                                                                                                                                                                                                                                                                                                                                                                                                                                                                                                                                                                                                                                                                                                                                                                                                                                                                                                                                                                                                                                                                                                                                                                                                |                                                                                                                                                                                                                                                                                                                                                                                                                                                                                                                                                                                                                                           |                                                                                                                                                                                                                                                                                                                                                                                             |                                                                                                                                                                                                                                                                                                                                                                                             |                                                                                                                                                                                                                                                                                                                                                                                                                                                                                                                                                                                                                                                                                                                                                                                                                                                                                                                                                                                                                                                                                                                                                                                                                                                                                                                                                                                                                                                                                                                                                                                                                                                                                                                                                                                                                                                                                                                                                                                                |                                                                                                                                                                                                                                                                                                                                                                                                                                                                                                                                                                                                                                                                                                                                                                                                                                                                                                                                                                                                                                                                                                                                                                                                                                                                                                                                                                                                                                                                                                                                                                                                                                                                                                                                                                                                                                                                                                                                                                                                |                                                                                                                                                                                                                                                                                                                                                                                                                                                                                                                                                                                                                                           |                                                                                                    |                                                                                                    |                                                                                                                                                                                                                                                                                                                                                                                                                                                                                                                                                                                                                                                                                                                                                                                                                                                                                                                                                                                                                                                                                                                                                                                                                                                                                                                                                                                                                                                                                                                                                                                                                                                                                                                                                                                                                                                                                                                                                                                                |                                                                                                                                                                                                                                                                                                                                                                                                                                                                                                                                                                                                                                                                                                                                                                                                                                                                                                                                                                                                                                                                                                                                                                                                                                                                                                                                                                                                                                                                                                                                                                                                                                                                                                                                                                                                                                                                                                                                                                                                |                                                                                                                                                                                                                                                                                                                                                                                                                                                                                                                                                                                                                                           |                                                                                                                                                                                                                             |                                                                                                                                                                                                                             |                                                                                                                                                                                                                                                                                                                                                                                                                                                              |                                                                                                                                                                                                                                                                                                                                                                                                                                                                                                                                                                                                                                                                                                                                                                                                                                                                                                                       |                                                                                                                                                                                                                                                                                                                                                                                                                                                                                                                                                                                                                                                                                                                                                                                                                                                                                                                       |                                                                                                                              |                                                                                                                                                                                                                                                                                   |                                                                                                                                                                                                                                                                                                                                                                 |                                                                                                                                                                                                                                                                                                                                                                                                                                                                                                                                                                                                                                                                                                                          |                                                                                                                                                                                                                                                                                                                                                                                                                                                                                                                                                                                                                                                                                                                          |                                                                                 |                                                                                                                                                                                                                                                                                                                                                                                                                                                                                                                                                                                                         |                                                                                                                                                                                                                                                                                                                                                                                                                                                                                                                                                                                                         |                                                                                                                                                                                                                                                                                                                                                                                                                                                                                                                                                                                                                                      |                                                                                                                                                                                                                                                                                                                                                                                                                                                                                                                                                                                                                                      |                                                                                                                                                                       |                                                                                                                                                                       |                                                                                                                                                                                                                                                                                                                                                                                |                                                                                                                                                                                                                                                                                                                                                                                                                                                                                                                                                                                                                                                 |                                                                                                                                                                                                                                                                                                                                                                                                                                                                                                                                                                                                                                                 |                                                                                                                                                       |                                                                                                                                                                                                                                                                                                                                                               |                                                                                                                                                                                                                                                                                                                                                                                                                                            |                                                                                                                                                                                                                                                                                                                                                                                                                                                                                                                                                                                                                                   |                                                                                                                                                                                                                                                                                                                                                                                                                                                                                                                                                                                                                                   |                                                                                                                                                                                                                                                                 |                                                                                                                                                                                                                                                                 |                                                                    |                                                                                                                                                                                                                                                                                                                                                                                                                                                                                         |                                                                                                                                                                                                                                                                                                                                                                                                                                                                                         |                                                                                                                                                                                                                      |                                                                                                                                                                                                                                                                                                                                                                                                                                                                                                                                                                                                         |                                                                                                                                                                                                                                                                                                                                                                                                                                                                                                                                                                                                         |                                                                                                                                                                                                                                                                                                                                                                                                                                                                                                                                                |                                                                                                                                                                                                                                                                                                                                                                                                                                                                                                                                                |                                                                                                                                                                                                             |                                                                                                                                                                                                                                                                                                                                                                                                                                                                                                                                                                                                         |                                                                                                                                                                                                                                                                                                                                                                                                                                                                                                                                                                                                         |                                                                                                                                                                                                                                                                                                                                                                                                                                                                                                                                                |                                                                                                                                                                                                                                                                                                                                                                                                                                                                                                                                                |                                                                                                                                                                                                                              |                                                                                                                                                                                                                              |                                                                                                                                                                                                                                                                                                                                                          |                                                                                                                                                                                                                                                                                                                                                                                                                                                                                                                                                |                                                                                                                                                                                                                                                                                                                                                                                                                                                                                                                                                |                                                                                                                                                                                                                                                                  |                                                                                                                                                                                                                                                                  |                                                                                                                                                                                                                                                 |                                                                                                                                                                                                                                                                                                                                                                                                                                                                                  |                                                                                                                                                                                                                                                                                                                                                                                                                                                                                  |                                                                                                                                    |                                                                                                                                                                                                                                                                                                                                                                                                                                                                                                                                                                                                                                                                                                                                                                                                               |                                                                                                                                                                                                                                                                                                                                                                                                                                                                                                                                                                                                                                                                                                                                                                                                               |                                                                                                                                                                                                                                                                                                                                                                                                                                                                                  |                                                                                                                                                                                                                                                                                                                                                                                                                                                                                  |                                                                                                                                   |                                                                                                                                                                                                                                                                                                                                                                                                                                                                                                                                                                                                                                                                                                                                                                                                               |                                                                                                                                                                                                                                                                                                                                                                                                                                                                                                                                                                                                                                                                                                                                                                                                               |                                                                                                                                                                                                                                                                                                                                                                                                                                 |                                                                                                                                                                                                                                                                                                                                                                                                                                 |                                                                                                                                  |                                                                                                                                  |                                                                                                                                                                                                               |                                                                                                                                                                                                                                                                                                                                                                                                            |                                                                                                                                                                                                                                                                                                                                                                                                            |                                                                                                          |                                                                                                          |                                                                                                                                                                                                                                                           |                                                                                                                                                                                                                                                                                                                                                                                          |                                                                                                                                                                                                                                                                                                                                                                                          |                                                                                                          |                                                                                                                                                                                                                                                                                                                                                                                                                                                                                                                                                                                                                                                                                                                                                                   |                                                                                                                                                                                                                                                                                                                                                                                                                                                                                                                                                                                                                                                                                                                                                                   |                                                                                                                                                                                                                                                                                                                                                             |                                                                                                                                                                                                                                                                                                                                                             |                                                                                                    |                                                                                                    |                                                                                                                                                               |                                                                                                                                                                                                                                                                                                      |                                                                                                                                                                                                                                                                                                      |                                                                                        |                                                                                        |                                                                                                                                                 |                                                                                                                                                                                                                                                                        |                                                                                                                                                                                                                                                                        |                                                                            |                                                                            |                                                                                                                                     |                                                                                                                                                                                                                                                          |                                                                                                                                                                                                                                                          |                                                                      |                                                                      |                                                                                                                        |                                                                                                                                                                                                                                                   |                                                                                                                                                                                                                                                   |                                                                      |                                                                      |                                                                                                |                                                                                                                                                                                                            |                                                                                                                                                                                                            |                                                           |                                                           |                                                                                   |                                                                                                                                                                               |                                                                                                                                                                               |                                                    |                                                    |                                                                        |                                                                                                                                                                |                                                                                                                                                                |                                        |                                        |                                                           |                                                                                                                                         |                                                                                                                                         |                                        |                                        |                                  |                                                                                    |                                                                                    |                      |                      |                       |                                                             |                                                             |                |                |           |                                                |                                                |              |              |  |                           |                           |       |    |  |                    |                    |  |   |         |                      |                      |    |    |           |                           |                           |    |    |           |                                             |                                             |    |    |            |                 |                 |    |    |           |                     |                     |    |    |          |                     |                     |    |      |                       |                                      |                                      |    |    |          |                           |                           |       |    |          |          |          |    |    |           |                           |                           |    |    |                     |                                       |                                       |    |    |   |   |  |    |    |          |                     |                     |       |       |   |   |   |    |    |   |   |   |    |    |   |   |   |    |    |           |                     |                     |    |    |          |             |             |  |      |      |  |  |                   |                   |  |                    |                    |   |   |   |   |   |   |   |   |   |   |   |   |  |                  |                  |   |   |  |  |  |   |   |  |                 |                 |   |   |                    |                       |                       |   |   |  |             |             |             |             |  |  |     |       |       |   |                |                |  |      |                                  |                                  |                     |       |       |       |   |   |  |            |            |                           |                           |          |                          |                          |  |  |   |   |  |  |  |  |  |
|                                                                                                                                                                                                                                                                                                                                                                                                                                                                                                                                                                                                                                                                                                                                                                                                                                                                                                                                                                                                                                                                                                                                                                                                                                                                                                                                                                                                                                                                                                                                                                                                                                                                                                                                                                                                                                                                                                                                                                                                                                                                                                                                                                                                                                                                                                                                                                                                                                                                                                                                                                                                                                                                                                                                                                                                                                                                                                                                                                                                                                                                                                                                                                                                                                                                                                                                                                                                                                                                                                                                                                                                                                                                                                                                                                                                                                                                                                                                                                                                                                                                                                                                                                                                                                                                                                                                                                                                                                                                                                                                                                                                                                                                                                                                                                                                                                                                                                                                                                                                                                                                                                                                                                                                                                                                                                                                                                                                                                                                                                                                                                                                                                                                                                                                                                                                                                                                                                                                                                                                                                                                                                                                                                                                                                                                                                                                                                                                                                                                                                                                                                                                                                                                                                                                                                                                                                                                                                                                                                                                                                                                                                                                                                                                                                                                                                                                                                                                                                                                                                                                                                                                                                                                                                                                                                                                                                                                                                                                                                                                                                                                                                                                                                                                                                                                                                                                                                                                                                                                                                                                                                                                                                                                                                                                                                                                                                                                                                                                                                                                                                                                                                                                                                                                                                                                                                                                                                                                                                                                                                                                                                                                                                                                                                                                                                                                                                                                                                                                                                                                                                                                                                                                                                                                                                                                                                                                                                                                                                                                                                                                                                                                                                                                                                                                                                                                                                                                                                                                                                                                                                                                                                                                                                                                                                                                                                                                                                                                                                                                                                                                                                                                                                                                                                                                                                                                                                                                                                                                                                                                                                                                                                                                                                                                                                                                                                                                                                                                                                                                                                                                                                                                                                                                                                                                                                                                                                                                                                                                                                                                                                                                                                                                                                                                                                                                                                                                                                                                                                                                                                                                                                                                                                                                                                                                                                                                                                                                                                                                                                                                                                                                                                                                                                                                                                                                                                                                                                                                                                                                                                                                                                                                                                                                                                                                                                                                                                                                                                                                                                                                                                                                                                                                                                                                                                                                                                                                                                                                                                                                                                                                                                                                                                                                                                                                                                                                                                                                                                                                                                                                                                                                                                                                                                                                                                                                                                                                                                                                                                                                                                                                                                                                                                                                                                                                                                                                                                                                                                                                                                                                                                                                                                                                                                                                                                                                                                                                                                                                                                                                                                                                                                                                                                                                                                                                                                                                                                                                                                                                                                                                                                                                                                                                                                                                                                                                                                                                                                                                                                                                                                                                                                                                                                                                                                                                                                                                                                                                                                                                                                                                                                                                                                                                                                                                                                                                                                                                                                                                                                                                                                                                                                                                                                                                                                                                                                                                                                                                                                                                                                                                                                                                                                                                                                                                                                                                                                                                                                                                                                                                                                                                                                                                                                                                                                                                                                                                                                                                                                                                                                                                                                                                                                                                                                                                                                                                                                                                                                                                                                                                                                                                                                                                                                                                                                                                                                                                                                                                                                                                                                                                                                                                                                                                                                                                                                                                                                                                                                                                                                                                                                                                                                                                                                                                                                                                                                                                                                                                                                                                                                                                                                                                                                                                                                                                                                                                                                                                                                                                                                                                                                                                                                                                                                                                                                                                                                                                                                                                                                                                                                                                                                                                                                                                                                                                                                                                                                                                                                                                                                                                                                                                                                                                                                                                                                                                                                                                                                                                                                                                                                                                                                                                                                                                                                                                                                                                                                                                                                                                                                                                                                                                                                                                                                                                                                                                                                                                                                                                                                                                                                                                                                                                                                                                                                                                                                                                                                                                                                                                                                                                                                                                                                                                                                                                                                                                                                                                                                                                                                                                                                                                                                                                                                                                                                                                                                                                                                                                                                                                                                                                                                                                                                                                                                                                                                                                                                                                                                                                                                                                                                                                                                                                                                                                                                                                                                                                                                                                                                                                                                                                                                                                                                                                                                                                                                                                                                                                                                                                                                                                                                                                                                                                                                                                                                                                                                                                                                                                                                                                                                                                                                                                                                                                                                                                                                                                                                                                                                                                                                                                                                                                                                                                                                                                                                                                                                                                                                                                                                                                                                                                                                                                                                                                                                                                                                                                                                                                                                                                                                                                                                                                                                                                                                                                                                                                                                                                                                                                                                                                                                                                                                                                                                                                                                                                                                                                                                                                                                                                                                                                                                                                                                                                                                                                                                                                                                                                                                                                                                                                                                                                                                                                                                                                                                                                                                                                                                                                                                                                                                                                                                                                                                                                                                                                                                                                                                                                                                                                                                                                                                                                                                                                                                                                                                                                                                                                                                                                                                                                                                                                                                                                                                                                                                                                                                                                                                                                                                                                                                                                                                                                                                                                                                                                                                                                                                                                                                                                                                                                                                                                                                                                                                                                                                                                                                                                                                                                                                                                                                                                                                                                                                                                                                                                                                                                                                                                                                                                                                                                                                                                                                                                                                                                                                                                                                                                                                                                                                                                                                                                                                                                                                                                                                                                                                                                                                                                                                                                                                                                                                                                                                                                                                                                                                                                                                                                                                                                                                                                                                                                                                                                                                                                                                                                                                                                                                                                                                                                                                                                                                                                                                                                                                                                                                                                                                                                                                                                                                                                                                                                                                                                                                                                                                                                                                                                                                                                                                                                                                                                                                                                                                                                                                                                                                                                                                                                                                                                                                                                                                                                                                                                                                                                                                                                                                                                                                                                                                                                                                                                                                                                                                                                                                                                                                                                                                                                                                                                                                                                                                                                                                                                                                                                                                                                                                                                                                                                                                                                                                                                                                                                                                                                                                                                                                                                                                                                                                                                                                                                                                                                                                                                                                                                                                                                                                                                                                                                                                                                                                                                                                                                                                                                                                                                                                                                                                                                                                                                                                                                                                                                                                                                                                                                                                                                                                                                                                                                                                                                                                                                                                                                                                                                                                                                                                                                                                                                                                                                                                                                                                                                                                                                                                                                                                                                                                                                                                                                                                                                                                                                                                                                                                                                                                                                                                                                                                                                                                                                                                                                                                                                                                                                                                                                                                                                                                                                                                                                                                                                                                                                                                                                                                                                                                                                                                                                                                                                                                                                                                                                                                                                                                                                                                                                                                                                                                                                                                                                                                                                                                                                                                                                                                                                                                                                                                                                                                                                                                                                                                                                                                                                                                                                                                                                                                                                                                                                                                                                                                                                                                                                                                                                                                                                                                                                                                                                                                                                                                                                                                                                                                                                                                                                                                                                                                                                                                                                                                                                                                                                                                                                                                                                                                                                                                                                                                                                                                                                                                                                                                                                                                                                                                                                                                                                                                                                                                                                                                                                                                                                                                                                                                                                                                                                                                                                                                                                                                                                                                                                                                                                                                                                                                                                                                                                                                                                                                                                                                                                                                                                                                                                                                                                                                                                                                                                                                                                                                                                                                                                                                                                                                                                                                                                                                                                                                                                                                                                                                                                                                                                                                                                                                                                                                                                                                                                                                                                                                                                                                                                                                                                                                                                                                                                                                                                                                                                                                                                                                                                                                                                                                                                                                                                                                                                                                                                                                                                                                                                                                                                                                                                                                                                                                                                                                                                                                                                                                                                                                                                                                                                                                                                                                                                                                                                                                                                                                                                                                                                                                                                                                                      |                                                                                                                                                                                                                                                                                                                                                                                                                                                                                                                                                                                                                                                                                                                                                                                                                                                                                                                                                                                                                                                                                                                                                                                                                                                                                                                                                                                                                                                                                                                                                                                                                                                                                                                                                                                                                                                                                                                                                                                                | SCR, BTN SKT HD CAP (M4 X                                                                                                                                                                                                                                                                                                                                                                                                                                                                                                                                                                                                                                                                                                                                                                                                                                                                                             | 20.0)                                                                                                                                                                                                                                                                                                                                                                                                              | 33                                                                                                                                                                                                                                                                                                                                                                                                                                     |                                                                                                                                                                                                                                                                                                                                                                                                                                                                                                                                                                                                                                                                                                                                                                                                                 |                                                                                                                                                                                                                                                                                                                                                                                                                                                                                                                                                                                                                                                                                                                                                                                                                 |                                                                                                                           |                                                                                                                                                                                                                                                                                                                                                                                                                                        |                                                                                                                                                                                                                                                                                                                                                                                                                                                                                                                                                                                                                                                                                                                                                                                                               |                                                                                                                                                                                                                                                                                                                                                                                                                                                                                                                                                                                                                                                                                                                                                                                                               |                                                                                                                                                                                                                                                                                                                                                                             |                                                       |                                                                                                                                                                                                                                                                                                                            |                                                                                                                                                                                                                                                                                                                                                                                                                                                                                                                                                                                                                                                                                                                                                                                                               |                                                                                                                                                                                                                                                                                                                                                                                                                                                                                                                                                                                                                                                                                                                                                                                                               |                                                                                                                                                                                                                                                                                                                                                                             |                                                       |                                                                                                                                                                                                                                                                                                                            |                                                                                                                                                                                                                                                                                                                                                                                                                                                                                                                                                                                                                                                                                                                                                                                                               |                                                                                                                                                                                                                                                                                                                                                                                                                                                                                                                                                                                                                                                                                                                                                                                                               |                                                                                                                                                                                                                                                                                                                                                                             |                                                       |                                                                                                                                                                                                                                                                                                                            |                                                                                                                                                                                                                                                                                                                                                                                                                                                                                                                                                                                                                                                                                                                                                                                                               |                                                                                                                                                                                                                                                                                                                                                                                                                                                                                                                                                                                                                                                                                                                                                                                                               |                                                                                                                                                                                                                                                                                                                                                                             |                                                       |                                                                                                                                                                                                                                                                                                                            |                                                                                                                                                                                                                                                                                                                                                                                                                                                                                                                                                                                                                                                                                                                                                                                                               |                                                                                                                                                                                                                                                                                                                                                                                                                                                                                                                                                                                                                                                                                                                                                                                                               |                                                                                                                                                                                                                                                                                                                                                                             |                                                       |                                                       |                                                                                                                                                    |                                                                                                                                                                                                                                                                                                                                                                             |                                                                                                                                                                                                                                                                                                                                                                             |                                                       |                                                                                                                                                                      |                                                                                                                                                                      |                                                                                                                                                                                                                                                                                                                                                                                                                                                                                                                                                                                                                                                                                                                                                                                                                                                                                                                                                                                                                                                                                                                                                                                                                                                                                                                                                                                                                                                                                                                                                                                                                                                                                                                                                                                                                                                                                                                                                                                                |                                                                                                                                                                                                                                                                                                                                                                                                                                                                                                                                                                                                                                                                                                                                                                                                                                                                                                                                                                                                                                                                                                                                                                                                                                                                                                                                                                                                                                                                                                                                                                                                                                                                                                                                                                                                                                                                                                                                                                                                |                                                                                                                                                                                                                                                                                                                                                                                                                                                                                                                                                                                                                                           |                                                                                                                                                                                                                                                                                                                                                                                             |                                                                                                                                                                                                                                                                                                                                                                                             |                                                                                                                                                                                                                                                                                                                                                                                                                                                                                                                                                                                                                                                                                                                                                                                                                                                                                                                                                                                                                                                                                                                                                                                                                                                                                                                                                                                                                                                                                                                                                                                                                                                                                                                                                                                                                                                                                                                                                                                                |                                                                                                                                                                                                                                                                                                                                                                                                                                                                                                                                                                                                                                                                                                                                                                                                                                                                                                                                                                                                                                                                                                                                                                                                                                                                                                                                                                                                                                                                                                                                                                                                                                                                                                                                                                                                                                                                                                                                                                                                |                                                                                                                                                                                                                                                                                                                                                                                                                                                                                                                                                                                                                                           |                                                                                                    |                                                                                                    |                                                                                                                                                                                                                                                                                                                                                                                                                                                                                                                                                                                                                                                                                                                                                                                                                                                                                                                                                                                                                                                                                                                                                                                                                                                                                                                                                                                                                                                                                                                                                                                                                                                                                                                                                                                                                                                                                                                                                                                                |                                                                                                                                                                                                                                                                                                                                                                                                                                                                                                                                                                                                                                                                                                                                                                                                                                                                                                                                                                                                                                                                                                                                                                                                                                                                                                                                                                                                                                                                                                                                                                                                                                                                                                                                                                                                                                                                                                                                                                                                |                                                                                                                                                                                                                                                                                                                                                                                                                                                                                                                                                                                                                                           |                                                                                                                                                                                                                             |                                                                                                                                                                                                                             |                                                                                                                                                                                                                                                                                                                                                                                                                                                              |                                                                                                                                                                                                                                                                                                                                                                                                                                                                                                                                                                                                                                                                                                                                                                                                                                                                                                                       |                                                                                                                                                                                                                                                                                                                                                                                                                                                                                                                                                                                                                                                                                                                                                                                                                                                                                                                       |                                                                                                                              |                                                                                                                                                                                                                                                                                   |                                                                                                                                                                                                                                                                                                                                                                 |                                                                                                                                                                                                                                                                                                                                                                                                                                                                                                                                                                                                                                                                                                                          |                                                                                                                                                                                                                                                                                                                                                                                                                                                                                                                                                                                                                                                                                                                          |                                                                                 |                                                                                                                                                                                                                                                                                                                                                                                                                                                                                                                                                                                                         |                                                                                                                                                                                                                                                                                                                                                                                                                                                                                                                                                                                                         |                                                                                                                                                                                                                                                                                                                                                                                                                                                                                                                                                                                                                                      |                                                                                                                                                                                                                                                                                                                                                                                                                                                                                                                                                                                                                                      |                                                                                                                                                                       |                                                                                                                                                                       |                                                                                                                                                                                                                                                                                                                                                                                |                                                                                                                                                                                                                                                                                                                                                                                                                                                                                                                                                                                                                                                 |                                                                                                                                                                                                                                                                                                                                                                                                                                                                                                                                                                                                                                                 |                                                                                                                                                       |                                                                                                                                                                                                                                                                                                                                                               |                                                                                                                                                                                                                                                                                                                                                                                                                                            |                                                                                                                                                                                                                                                                                                                                                                                                                                                                                                                                                                                                                                   |                                                                                                                                                                                                                                                                                                                                                                                                                                                                                                                                                                                                                                   |                                                                                                                                                                                                                                                                 |                                                                                                                                                                                                                                                                 |                                                                    |                                                                                                                                                                                                                                                                                                                                                                                                                                                                                         |                                                                                                                                                                                                                                                                                                                                                                                                                                                                                         |                                                                                                                                                                                                                      |                                                                                                                                                                                                                                                                                                                                                                                                                                                                                                                                                                                                         |                                                                                                                                                                                                                                                                                                                                                                                                                                                                                                                                                                                                         |                                                                                                                                                                                                                                                                                                                                                                                                                                                                                                                                                |                                                                                                                                                                                                                                                                                                                                                                                                                                                                                                                                                |                                                                                                                                                                                                             |                                                                                                                                                                                                                                                                                                                                                                                                                                                                                                                                                                                                         |                                                                                                                                                                                                                                                                                                                                                                                                                                                                                                                                                                                                         |                                                                                                                                                                                                                                                                                                                                                                                                                                                                                                                                                |                                                                                                                                                                                                                                                                                                                                                                                                                                                                                                                                                |                                                                                                                                                                                                                              |                                                                                                                                                                                                                              |                                                                                                                                                                                                                                                                                                                                                          |                                                                                                                                                                                                                                                                                                                                                                                                                                                                                                                                                |                                                                                                                                                                                                                                                                                                                                                                                                                                                                                                                                                |                                                                                                                                                                                                                                                                  |                                                                                                                                                                                                                                                                  |                                                                                                                                                                                                                                                 |                                                                                                                                                                                                                                                                                                                                                                                                                                                                                  |                                                                                                                                                                                                                                                                                                                                                                                                                                                                                  |                                                                                                                                    |                                                                                                                                                                                                                                                                                                                                                                                                                                                                                                                                                                                                                                                                                                                                                                                                               |                                                                                                                                                                                                                                                                                                                                                                                                                                                                                                                                                                                                                                                                                                                                                                                                               |                                                                                                                                                                                                                                                                                                                                                                                                                                                                                  |                                                                                                                                                                                                                                                                                                                                                                                                                                                                                  |                                                                                                                                   |                                                                                                                                                                                                                                                                                                                                                                                                                                                                                                                                                                                                                                                                                                                                                                                                               |                                                                                                                                                                                                                                                                                                                                                                                                                                                                                                                                                                                                                                                                                                                                                                                                               |                                                                                                                                                                                                                                                                                                                                                                                                                                 |                                                                                                                                                                                                                                                                                                                                                                                                                                 |                                                                                                                                  |                                                                                                                                  |                                                                                                                                                                                                               |                                                                                                                                                                                                                                                                                                                                                                                                            |                                                                                                                                                                                                                                                                                                                                                                                                            |                                                                                                          |                                                                                                          |                                                                                                                                                                                                                                                           |                                                                                                                                                                                                                                                                                                                                                                                          |                                                                                                                                                                                                                                                                                                                                                                                          |                                                                                                          |                                                                                                                                                                                                                                                                                                                                                                                                                                                                                                                                                                                                                                                                                                                                                                   |                                                                                                                                                                                                                                                                                                                                                                                                                                                                                                                                                                                                                                                                                                                                                                   |                                                                                                                                                                                                                                                                                                                                                             |                                                                                                                                                                                                                                                                                                                                                             |                                                                                                    |                                                                                                    |                                                                                                                                                               |                                                                                                                                                                                                                                                                                                      |                                                                                                                                                                                                                                                                                                      |                                                                                        |                                                                                        |                                                                                                                                                 |                                                                                                                                                                                                                                                                        |                                                                                                                                                                                                                                                                        |                                                                            |                                                                            |                                                                                                                                     |                                                                                                                                                                                                                                                          |                                                                                                                                                                                                                                                          |                                                                      |                                                                      |                                                                                                                        |                                                                                                                                                                                                                                                   |                                                                                                                                                                                                                                                   |                                                                      |                                                                      |                                                                                                |                                                                                                                                                                                                            |                                                                                                                                                                                                            |                                                           |                                                           |                                                                                   |                                                                                                                                                                               |                                                                                                                                                                               |                                                    |                                                    |                                                                        |                                                                                                                                                                |                                                                                                                                                                |                                        |                                        |                                                           |                                                                                                                                         |                                                                                                                                         |                                        |                                        |                                  |                                                                                    |                                                                                    |                      |                      |                       |                                                             |                                                             |                |                |           |                                                |                                                |              |              |  |                           |                           |       |    |  |                    |                    |  |   |         |                      |                      |    |    |           |                           |                           |    |    |           |                                             |                                             |    |    |            |                 |                 |    |    |           |                     |                     |    |    |          |                     |                     |    |      |                       |                                      |                                      |    |    |          |                           |                           |       |    |          |          |          |    |    |           |                           |                           |    |    |                     |                                       |                                       |    |    |   |   |  |    |    |          |                     |                     |       |       |   |   |   |    |    |   |   |   |    |    |   |   |   |    |    |           |                     |                     |    |    |          |             |             |  |      |      |  |  |                   |                   |  |                    |                    |   |   |   |   |   |   |   |   |   |   |   |   |  |                  |                  |   |   |  |  |  |   |   |  |                 |                 |   |   |                    |                       |                       |   |   |  |             |             |             |             |  |  |     |       |       |   |                |                |  |      |                                  |                                  |                     |       |       |       |   |   |  |            |            |                           |                           |          |                          |                          |  |  |   |   |  |  |  |  |  |
|                                                                                                                                                                                                                                                                                                                                                                                                                                                                                                                                                                                                                                                                                                                                                                                                                                                                                                                                                                                                                                                                                                                                                                                                                                                                                                                                                                                                                                                                                                                                                                                                                                                                                                                                                                                                                                                                                                                                                                                                                                                                                                                                                                                                                                                                                                                                                                                                                                                                                                                                                                                                                                                                                                                                                                                                                                                                                                                                                                                                                                                                                                                                                                                                                                                                                                                                                                                                                                                                                                                                                                                                                                                                                                                                                                                                                                                                                                                                                                                                                                                                                                                                                                                                                                                                                                                                                                                                                                                                                                                                                                                                                                                                                                                                                                                                                                                                                                                                                                                                                                                                                                                                                                                                                                                                                                                                                                                                                                                                                                                                                                                                                                                                                                                                                                                                                                                                                                                                                                                                                                                                                                                                                                                                                                                                                                                                                                                                                                                                                                                                                                                                                                                                                                                                                                                                                                                                                                                                                                                                                                                                                                                                                                                                                                                                                                                                                                                                                                                                                                                                                                                                                                                                                                                                                                                                                                                                                                                                                                                                                                                                                                                                                                                                                                                                                                                                                                                                                                                                                                                                                                                                                                                                                                                                                                                                                                                                                                                                                                                                                                                                                                                                                                                                                                                                                                                                                                                                                                                                                                                                                                                                                                                                                                                                                                                                                                                                                                                                                                                                                                                                                                                                                                                                                                                                                                                                                                                                                                                                                                                                                                                                                                                                                                                                                                                                                                                                                                                                                                                                                                                                                                                                                                                                                                                                                                                                                                                                                                                                                                                                                                                                                                                                                                                                                                                                                                                                                                                                                                                                                                                                                                                                                                                                                                                                                                                                                                                                                                                                                                                                                                                                                                                                                                                                                                                                                                                                                                                                                                                                                                                                                                                                                                                                                                                                                                                                                                                                                                                                                                                                                                                                                                                                                                                                                                                                                                                                                                                                                                                                                                                                                                                                                                                                                                                                                                                                                                                                                                                                                                                                                                                                                                                                                                                                                                                                                                                                                                                                                                                                                                                                                                                                                                                                                                                                                                                                                                                                                                                                                                                                                                                                                                                                                                                                                                                                                                                                                                                                                                                                                                                                                                                                                                                                                                                                                                                                                                                                                                                                                                                                                                                                                                                                                                                                                                                                                                                                                                                                                                                                                                                                                                                                                                                                                                                                                                                                                                                                                                                                                                                                                                                                                                                                                                                                                                                                                                                                                                                                                                                                                                                                                                                                                                                                                                                                                                                                                                                                                                                                                                                                                                                                                                                                                                                                                                                                                                                                                                                                                                                                                                                                                                                                                                                                                                                                                                                                                                                                                                                                                                                                                                                                                                                                                                                                                                                                                                                                                                                                                                                                                                                                                                                                                                                                                                                                                                                                                                                                                                                                                                                                                                                                                                                                                                                                                                                                                                                                                                                                                                                                                                                                                                                                                                                                                                                                                                                                                                                                                                                                                                                                                                                                                                                                                                                                                                                                                                                                                                                                                                                                                                                                                                                                                                                                                                                                                                                                                                                                                                                                                                                                                                                                                                                                                                                                                                                                                                                                                                                                                                                                                                                                                                                                                                                                                                                                                                                                                                                                                                                                                                                                                                                                                                                                                                                                                                                                                                                                                                                                                                                                                                                                                                                                                                                                                                                                                                                                                                                                                                                                                                                                                                                                                                                                                                                                                                                                                                                                                                                                                                                                                                                                                                                                                                                                                                                                                                                                                                                                                                                                                                                                                                                                                                                                                                                                                                                                                                                                                                                                                                                                                                                                                                                                                                                                                                                                                                                                                                                                                                                                                                                                                                                                                                                                                                                                                                                                                                                                                                                                                                                                                                                                                                                                                                                                                                                                                                                                                                                                                                                                                                                                                                                                                                                                                                                                                                                                                                                                                                                                                                                                                                                                                                                                                                                                                                                                                                                                                                                                                                                                                                                                                                                                                                                                                                                                                                                                                                                                                                                                                                                                                                                                                                                                                                                                                                                                                                                                                                                                                                                                                                                                                                                                                                                                                                                                                                                                                                                                                                                                                                                                                                                                                                                                                                                                                                                                                                                                                                                                                                                                                                                                                                                                                                                                                                                                                                                                                                                                                                                                                                                                                                                                                                                                                                                                                                                                                                                                                                                                                                                                                                                                                                                                                                                                                                                                                                                                                                                                                                                                                                                                                                                                                                                                                                                                                                                                                                                                                                                                                                                                                                                                                                                                                                                                                                                                                                                                                                                                                                                                                                                                                                                                                                                                                                                                                                                                                                                                                                                                                                                                                                                                                                                                                                                                                                                                                                                                                                                                                                                                                                                                                                                                                                                                                                                                                                                                                                                                                                                                                                                                                                                                                                                                                                                                                                                                                                                                                                                                                                                                                                                                                                                                                                                                                                                                                                                                                                                                                                                                                                                                                                                                                                                                                                                                                                                                                                                                                                                                                                                                                                                                                                                                                                                                                                                                                                                                                                                                                                                                                                                                                                                                                                                                                                                                                                                                                                                                                                                                                                                                                                                                                                                                                                                                                                                                                                                                                                                                                                                                                                                                                                                                                                                                                                                                                                                                                                                                                                                                                                                                                                                                                                                                                                                                                                                                                                                                                                                                                                                                                                                                                                                                                                                                                                                                                                                                                                                                                                                                                                                                                                                                                                                                                                                                                                                                                                                                                                                                                                                                                                                                                                                                                                                                                                                                                                                                                                                                                                                                                                                                                                                                                                                                                                                                                                                                                                                                                                                                                                                                                                                                                                                                                                                                                                                                                                                                                                                                                                                                                                                                                                                                                                                                                                                                                                                                                                                                                                                                                                                                                                                                                                                                                                                                                                                                                                                                                                                                                                                                                                                                                                                                                                                                                                                                                                                                                                                                                                                                                                                                                                                                                                                                                                                                                                                                                                                                                                                                                                                                                                                                                                                                                                                                                                                                                                                                                                                                                                                                                                                                                                                                                                                                                                                                                                                                                                                                                                                                                                                                                                                                                                                                                                                                                                                                                                                                                                                                                                                                                                                                                                                                                                                                                                                                                                                                                                                                                                                                                                                                                                                                                                                                                                                                                                                                                                                                                                                                                                                                                                                                                                                                                                                                                                                                                                                                                                                                                                                                                                                                                                                                                                                                                                                                                                                                                                                                                                                                                                                                                                                                                                                                                                                                                                                                                                                                                                                                                                                                                                                                                                                                                                                                                                                                                                                                                                                                                                                                                                                                                                                                                                                                                                                                                                                                                                                                                                                                                                                                                                                                                                                                                                                                                                                                                                                                                                                                                                                                                                                                                                                                                                                                                                                                                                                                                                                                                                                                                                                                                                                                                                                                                                                                                                                                                                                                                                                                                                                                                                                                                                                                                                                                                                                                                                                                                                                                                                                                                                                                                                                                                                                                                                                                                                                                                                                                                                                                                                                                                                                                                                                                                                                                                                                                                                                                                                                                                                                                                                                                                                                                                                                                                                                                                                                                                                                                                                                                                                                                                                                                                                                                                                                                                                                                                                                                                                                                                                                                                                                                                                                                                                                                                                                                                                                                                                                                                                                                                                                                                                                                                                                                                                                                                                                                                                                                                                                                                                                                                                                                                                                                                                                                                                                                                                                                                                                                                                                                                                                                                                                      |                                                                                                                                                                                                                                                                                                                                                                                                                                                                                                                                                                                                                                                                                                                                                                                                                                                                                                                                                                                                                                                                                                                                                                                                                                                                                                                                                                                                                                                                                                                                                                                                                                                                                                                                                                                                                                                                                                                                                                                                | WASHED FLAT DEC MA                                                                                                                                                                                                                                                                                                                                                                                                                                                                                                                                                                                                                                                                                                                                                                                                                                                                                                    |                                                                                                                                                                                                                                                                                                                                                                                                                    |                                                                                                                                                                                                                                                                                                                                                                                                                                        |                                                                                                                                                                                                                                                                                                                                                                                                                                                                                                                                                                                                                                                                                                                                                                                                                 |                                                                                                                                                                                                                                                                                                                                                                                                                                                                                                                                                                                                                                                                                                                                                                                                                 |                                                                                                                           |                                                                                                                                                                                                                                                                                                                                                                                                                                        |                                                                                                                                                                                                                                                                                                                                                                                                                                                                                                                                                                                                                                                                                                                                                                                                               |                                                                                                                                                                                                                                                                                                                                                                                                                                                                                                                                                                                                                                                                                                                                                                                                               |                                                                                                                                                                                                                                                                                                                                                                             |                                                       |                                                                                                                                                                                                                                                                                                                            |                                                                                                                                                                                                                                                                                                                                                                                                                                                                                                                                                                                                                                                                                                                                                                                                               |                                                                                                                                                                                                                                                                                                                                                                                                                                                                                                                                                                                                                                                                                                                                                                                                               |                                                                                                                                                                                                                                                                                                                                                                             |                                                       |                                                                                                                                                                                                                                                                                                                            |                                                                                                                                                                                                                                                                                                                                                                                                                                                                                                                                                                                                                                                                                                                                                                                                               |                                                                                                                                                                                                                                                                                                                                                                                                                                                                                                                                                                                                                                                                                                                                                                                                               |                                                                                                                                                                                                                                                                                                                                                                             |                                                       |                                                                                                                                                                                                                                                                                                                            |                                                                                                                                                                                                                                                                                                                                                                                                                                                                                                                                                                                                                                                                                                                                                                                                               |                                                                                                                                                                                                                                                                                                                                                                                                                                                                                                                                                                                                                                                                                                                                                                                                               |                                                                                                                                                                                                                                                                                                                                                                             |                                                       |                                                                                                                                                                                                                                                                                                                            |                                                                                                                                                                                                                                                                                                                                                                                                                                                                                                                                                                                                                                                                                                                                                                                                               |                                                                                                                                                                                                                                                                                                                                                                                                                                                                                                                                                                                                                                                                                                                                                                                                               |                                                                                                                                                                                                                                                                                                                                                                             |                                                       |                                                       |                                                                                                                                                    |                                                                                                                                                                                                                                                                                                                                                                             |                                                                                                                                                                                                                                                                                                                                                                             |                                                       |                                                                                                                                                                      |                                                                                                                                                                      |                                                                                                                                                                                                                                                                                                                                                                                                                                                                                                                                                                                                                                                                                                                                                                                                                                                                                                                                                                                                                                                                                                                                                                                                                                                                                                                                                                                                                                                                                                                                                                                                                                                                                                                                                                                                                                                                                                                                                                                                |                                                                                                                                                                                                                                                                                                                                                                                                                                                                                                                                                                                                                                                                                                                                                                                                                                                                                                                                                                                                                                                                                                                                                                                                                                                                                                                                                                                                                                                                                                                                                                                                                                                                                                                                                                                                                                                                                                                                                                                                |                                                                                                                                                                                                                                                                                                                                                                                                                                                                                                                                                                                                                                           |                                                                                                                                                                                                                                                                                                                                                                                             |                                                                                                                                                                                                                                                                                                                                                                                             |                                                                                                                                                                                                                                                                                                                                                                                                                                                                                                                                                                                                                                                                                                                                                                                                                                                                                                                                                                                                                                                                                                                                                                                                                                                                                                                                                                                                                                                                                                                                                                                                                                                                                                                                                                                                                                                                                                                                                                                                |                                                                                                                                                                                                                                                                                                                                                                                                                                                                                                                                                                                                                                                                                                                                                                                                                                                                                                                                                                                                                                                                                                                                                                                                                                                                                                                                                                                                                                                                                                                                                                                                                                                                                                                                                                                                                                                                                                                                                                                                |                                                                                                                                                                                                                                                                                                                                                                                                                                                                                                                                                                                                                                           |                                                                                                    |                                                                                                    |                                                                                                                                                                                                                                                                                                                                                                                                                                                                                                                                                                                                                                                                                                                                                                                                                                                                                                                                                                                                                                                                                                                                                                                                                                                                                                                                                                                                                                                                                                                                                                                                                                                                                                                                                                                                                                                                                                                                                                                                |                                                                                                                                                                                                                                                                                                                                                                                                                                                                                                                                                                                                                                                                                                                                                                                                                                                                                                                                                                                                                                                                                                                                                                                                                                                                                                                                                                                                                                                                                                                                                                                                                                                                                                                                                                                                                                                                                                                                                                                                |                                                                                                                                                                                                                                                                                                                                                                                                                                                                                                                                                                                                                                           |                                                                                                                                                                                                                             |                                                                                                                                                                                                                             |                                                                                                                                                                                                                                                                                                                                                                                                                                                              |                                                                                                                                                                                                                                                                                                                                                                                                                                                                                                                                                                                                                                                                                                                                                                                                                                                                                                                       |                                                                                                                                                                                                                                                                                                                                                                                                                                                                                                                                                                                                                                                                                                                                                                                                                                                                                                                       |                                                                                                                              |                                                                                                                                                                                                                                                                                   |                                                                                                                                                                                                                                                                                                                                                                 |                                                                                                                                                                                                                                                                                                                                                                                                                                                                                                                                                                                                                                                                                                                          |                                                                                                                                                                                                                                                                                                                                                                                                                                                                                                                                                                                                                                                                                                                          |                                                                                 |                                                                                                                                                                                                                                                                                                                                                                                                                                                                                                                                                                                                         |                                                                                                                                                                                                                                                                                                                                                                                                                                                                                                                                                                                                         |                                                                                                                                                                                                                                                                                                                                                                                                                                                                                                                                                                                                                                      |                                                                                                                                                                                                                                                                                                                                                                                                                                                                                                                                                                                                                                      |                                                                                                                                                                       |                                                                                                                                                                       |                                                                                                                                                                                                                                                                                                                                                                                |                                                                                                                                                                                                                                                                                                                                                                                                                                                                                                                                                                                                                                                 |                                                                                                                                                                                                                                                                                                                                                                                                                                                                                                                                                                                                                                                 |                                                                                                                                                       |                                                                                                                                                                                                                                                                                                                                                               |                                                                                                                                                                                                                                                                                                                                                                                                                                            |                                                                                                                                                                                                                                                                                                                                                                                                                                                                                                                                                                                                                                   |                                                                                                                                                                                                                                                                                                                                                                                                                                                                                                                                                                                                                                   |                                                                                                                                                                                                                                                                 |                                                                                                                                                                                                                                                                 |                                                                    |                                                                                                                                                                                                                                                                                                                                                                                                                                                                                         |                                                                                                                                                                                                                                                                                                                                                                                                                                                                                         |                                                                                                                                                                                                                      |                                                                                                                                                                                                                                                                                                                                                                                                                                                                                                                                                                                                         |                                                                                                                                                                                                                                                                                                                                                                                                                                                                                                                                                                                                         |                                                                                                                                                                                                                                                                                                                                                                                                                                                                                                                                                |                                                                                                                                                                                                                                                                                                                                                                                                                                                                                                                                                |                                                                                                                                                                                                             |                                                                                                                                                                                                                                                                                                                                                                                                                                                                                                                                                                                                         |                                                                                                                                                                                                                                                                                                                                                                                                                                                                                                                                                                                                         |                                                                                                                                                                                                                                                                                                                                                                                                                                                                                                                                                |                                                                                                                                                                                                                                                                                                                                                                                                                                                                                                                                                |                                                                                                                                                                                                                              |                                                                                                                                                                                                                              |                                                                                                                                                                                                                                                                                                                                                          |                                                                                                                                                                                                                                                                                                                                                                                                                                                                                                                                                |                                                                                                                                                                                                                                                                                                                                                                                                                                                                                                                                                |                                                                                                                                                                                                                                                                  |                                                                                                                                                                                                                                                                  |                                                                                                                                                                                                                                                 |                                                                                                                                                                                                                                                                                                                                                                                                                                                                                  |                                                                                                                                                                                                                                                                                                                                                                                                                                                                                  |                                                                                                                                    |                                                                                                                                                                                                                                                                                                                                                                                                                                                                                                                                                                                                                                                                                                                                                                                                               |                                                                                                                                                                                                                                                                                                                                                                                                                                                                                                                                                                                                                                                                                                                                                                                                               |                                                                                                                                                                                                                                                                                                                                                                                                                                                                                  |                                                                                                                                                                                                                                                                                                                                                                                                                                                                                  |                                                                                                                                   |                                                                                                                                                                                                                                                                                                                                                                                                                                                                                                                                                                                                                                                                                                                                                                                                               |                                                                                                                                                                                                                                                                                                                                                                                                                                                                                                                                                                                                                                                                                                                                                                                                               |                                                                                                                                                                                                                                                                                                                                                                                                                                 |                                                                                                                                                                                                                                                                                                                                                                                                                                 |                                                                                                                                  |                                                                                                                                  |                                                                                                                                                                                                               |                                                                                                                                                                                                                                                                                                                                                                                                            |                                                                                                                                                                                                                                                                                                                                                                                                            |                                                                                                          |                                                                                                          |                                                                                                                                                                                                                                                           |                                                                                                                                                                                                                                                                                                                                                                                          |                                                                                                                                                                                                                                                                                                                                                                                          |                                                                                                          |                                                                                                                                                                                                                                                                                                                                                                                                                                                                                                                                                                                                                                                                                                                                                                   |                                                                                                                                                                                                                                                                                                                                                                                                                                                                                                                                                                                                                                                                                                                                                                   |                                                                                                                                                                                                                                                                                                                                                             |                                                                                                                                                                                                                                                                                                                                                             |                                                                                                    |                                                                                                    |                                                                                                                                                               |                                                                                                                                                                                                                                                                                                      |                                                                                                                                                                                                                                                                                                      |                                                                                        |                                                                                        |                                                                                                                                                 |                                                                                                                                                                                                                                                                        |                                                                                                                                                                                                                                                                        |                                                                            |                                                                            |                                                                                                                                     |                                                                                                                                                                                                                                                          |                                                                                                                                                                                                                                                          |                                                                      |                                                                      |                                                                                                                        |                                                                                                                                                                                                                                                   |                                                                                                                                                                                                                                                   |                                                                      |                                                                      |                                                                                                |                                                                                                                                                                                                            |                                                                                                                                                                                                            |                                                           |                                                           |                                                                                   |                                                                                                                                                                               |                                                                                                                                                                               |                                                    |                                                    |                                                                        |                                                                                                                                                                |                                                                                                                                                                |                                        |                                        |                                                           |                                                                                                                                         |                                                                                                                                         |                                        |                                        |                                  |                                                                                    |                                                                                    |                      |                      |                       |                                                             |                                                             |                |                |           |                                                |                                                |              |              |  |                           |                           |       |    |  |                    |                    |  |   |         |                      |                      |    |    |           |                           |                           |    |    |           |                                             |                                             |    |    |            |                 |                 |    |    |           |                     |                     |    |    |          |                     |                     |    |      |                       |                                      |                                      |    |    |          |                           |                           |       |    |          |          |          |    |    |           |                           |                           |    |    |                     |                                       |                                       |    |    |   |   |  |    |    |          |                     |                     |       |       |   |   |   |    |    |   |   |   |    |    |   |   |   |    |    |           |                     |                     |    |    |          |             |             |  |      |      |  |  |                   |                   |  |                    |                    |   |   |   |   |   |   |   |   |   |   |   |   |  |                  |                  |   |   |  |  |  |   |   |  |                 |                 |   |   |                    |                       |                       |   |   |  |             |             |             |             |  |  |     |       |       |   |                |                |  |      |                                  |                                  |                     |       |       |       |   |   |  |            |            |                           |                           |          |                          |                          |  |  |   |   |  |  |  |  |  |
| 1                                                                                                                                                                                                                                                                                                                                                                                                                                                                                                                                                                                                                                                                                                                                                                                                                                                                                                                                                                                                                                                                                                                                                                                                                                                                                                                                                                                                                                                                                                                                                                                                                                                                                                                                                                                                                                                                                                                                                                                                                                                                                                                                                                                                                                                                                                                                                                                                                                                                                                                                                                                                                                                                                                                                                                                                                                                                                                                                                                                                                                                                                                                                                                                                                                                                                                                                                                                                                                                                                                                                                                                                                                                                                                                                                                                                                                                                                                                                                                                                                                                                                                                                                                                                                                                                                                                                                                                                                                                                                                                                                                                                                                                                                                                                                                                                                                                                                                                                                                                                                                                                                                                                                                                                                                                                                                                                                                                                                                                                                                                                                                                                                                                                                                                                                                                                                                                                                                                                                                                                                                                                                                                                                                                                                                                                                                                                                                                                                                                                                                                                                                                                                                                                                                                                                                                                                                                                                                                                                                                                                                                                                                                                                                                                                                                                                                                                                                                                                                                                                                                                                                                                                                                                                                                                                                                                                                                                                                                                                                                                                                                                                                                                                                                                                                                                                                                                                                                                                                                                                                                                                                                                                                                                                                                                                                                                                                                                                                                                                                                                                                                                                                                                                                                                                                                                                                                                                                                                                                                                                                                                                                                                                                                                                                                                                                                                                                                                                                                                                                                                                                                                                                                                                                                                                                                                                                                                                                                                                                                                                                                                                                                                                                                                                                                                                                                                                                                                                                                                                                                                                                                                                                                                                                                                                                                                                                                                                                                                                                                                                                                                                                                                                                                                                                                                                                                                                                                                                                                                                                                                                                                                                                                                                                                                                                                                                                                                                                                                                                                                                                                                                                                                                                                                                                                                                                                                                                                                                                                                                                                                                                                                                                                                                                                                                                                                                                                                                                                                                                                                                                                                                                                                                                                                                                                                                                                                                                                                                                                                                                                                                                                                                                                                                                                                                                                                                                                                                                                                                                                                                                                                                                                                                                                                                                                                                                                                                                                                                                                                                                                                                                                                                                                                                                                                                                                                                                                                                                                                                                                                                                                                                                                                                                                                                                                                                                                                                                                                                                                                                                                                                                                                                                                                                                                                                                                                                                                                                                                                                                                                                                                                                                                                                                                                                                                                                                                                                                                                                                                                                                                                                                                                                                                                                                                                                                                                                                                                                                                                                                                                                                                                                                                                                                                                                                                                                                                                                                                                                                                                                                                                                                                                                                                                                                                                                                                                                                                                                                                                                                                                                                                                                                                                                                                                                                                                                                                                                                                                                                                                                                                                                                                                                                                                                                                                                                                                                                                                                                                                                                                                                                                                                                                                                                                                                                                                                                                                                                                                                                                                                                                                                                                                                                                                                                                                                                                                                                                                                                                                                                                                                                                                                                                                                                                                                                                                                                                                                                                                                                                                                                                                                                                                                                                                                                                                                                                                                                                                                                                                                                                                                                                                                                                                                                                                                                                                                                                                                                                                                                                                                                                                                                                                                                                                                                                                                                                                                                                                                                                                                                                                                                                                                                                                                                                                                                                                                                                                                                                                                                                                                                                                                                                                                                                                                                                                                                                                                                                                                                                                                                                                                                                                                                                                                                                                                                                                                                                                                                                                                                                                                                                                                                                                                                                                                                                                                                                                                                                                                                                                                                                                                                                                                                                                                                                                                                                                                                                                                                                                                                                                                                                                                                                                                                                                                                                                                                                                                                                                                                                                                                                                                                                                                                                                                                                                                                                                                                                                                                                                                                                                                                                                                                                                                                                                                                                                                                                                                                                                                                                                                                                                                                                                                                                                                                                                                                                                                                                                                                                                                                                                                                                                                                                                                                                                                                                                                                                                                                                                                                                                                                                                                                                                                                                                                                                                                                                                                                                                                                                                                                                                                                                                                                                                                                                                                                                                                                                                                                                                                                                                                                                                                                                                                                                                                                                                                                                                                                                                                                                                                                                                                                                                                                                                                                                                                                                                                                                                                                                                                                                                                                                                                                                                                                                                                                                                                                                                                                                                                                                                                                                                                                                                                                                                                                                                                                                                                                                                                                                                                                                                                                                                                                                                                                                                                                                                                                                                                                                                                                                                                                                                                                                                                                                                                                                                                                                                                                                                                                                                                                                                                                                                                                                                                                                                                                                                                                                                                                                                                                                                                                                                                                                                                                                                                                                                                                                                                                                                                                                                                                                                                                                                                                                                                                                                                                                                                                                                                                                                                                                                                                                                                                                                                                                                                                                                                                                                                                                                                                                                                                                                                                                                                                                                                                                                                                                                                                                                                                                                                                                                                                                                                                                                                                                                                                                                                                                                                                                                                                                                                                                                                                                                                                                                                                                                                                                                                                                                                                                                                                                                                                                                                                                                                                                                                                                                                                                                                                                                                                                                                                                                                                                                                                                                                                                                                                                                                                                                                                                                                                                                                                                                                                                                                                                                                                                                                                                                                                                                                                                                                                                                                                                                                                                                                                                                                                                                                                                                                                                                                                                                                                                                                                                                                                                                                                                                                                                                                                                                                                                                                                                                                                                                                                                                                                                                                                                                                                                                                                                                                                                                                                                                                                                                                                                                                                                                                                                                                                                                                                                                                                                                                                                                                                                                                                                                                                                                                                                                                                                                                                                                                                                                                                                                                                                                                                                                                                                                                                                                                                                                                                                                                                                                                                                                                                                                                                                                                                                                                                                                                                                                                                                                                                                                                                                                                                                                                                                                                                                                                                                                                                                                                                                                                                                                                                                                                                                                                                                                                                                                                                                                                                                                                                                                                                                                                                                                                                                                                                                                                                                                                                                                                                                                                                                                                                                                                                                                                                                                                                                                                                                                                                                                                                                                                                                                                                                                                                                                                                                                                                                                                                                                                                                                                                                                                                                                                                                                                                                                                                                                                                                                                                                                                                                                                                                                                                                                                                                                                                                                                                                                                                                                                                                                                                                                                                                                                                                                                                                                                                                                                                                                                                                                                                                                                                                                                                                                                                                                                                                                                                                                                                                                                                                                                                                                                                                                                                                                                                                                                                                                                                                                                                                                                                                                                                                                                                                                                                                                                                                                                                                                                                                                                                                                                                                                                                                                                                                                                                                                                                                                                                                                                                                                                                                                                                                                                                                                                                                                                                                                                                                                                                                                                                                                                                                                                                                                                                                                                                                                                                                                                                                                                                                                                                                                                                                                                                                                                                                                                                                                                                                                                                                                                                                                                                                                                                                                                                                                                                                                                                                                                                                                                                                                                                                                                                                                                                                                                                                                                                                                                                                                                                                                                                                                                                                                                                                                                                                                                                                                                                                                                                                                                                                                                                                                                                                                                                                                                                                                                                                                                                                                                                                                                                                                                                                                                                                                                                                                                                                                                                                                                                                                                                                                                                                                                                                                                                                                                                                                                                                                                                                                                                                                                                                                                                                                                                                                                                                                                                                                                                                                                                                                                                                                                                                                                                                                                                                                                                                                                                                                                                                                                                                                                                                                                                                                                                                                                                                                                                                                                                                                                                                                                                                                                                                                                                                                                                                                                                                                                                                                                                                                                                                                                                                                                                                                                                                                                                                                                                                                                                                                                                                                                                                                                                                                                                                                                                                                                                                                                                                                                                                    | 18027-2                                                                                                                                                                                                                                                                                                                                                                                                                                                                                                                                                                                                                                                                                                                                                                                                                                                                                                                                                                                                                                                                                                                                                                                                                                                                                                                                                                                                                                                                                                                                                                                                                                                                                                                                                                                                                                                                                                                                                                                        | WASHER, FLAT, REG M4                                                                                                                                                                                                                                                                                                                                                                                                                                                                                                                                                                                                                                                                                                                                                                                                                                                                                                  |                                                                                                                                                                                                                                                                                                                                                                                                                    | 32                                                                                                                                                                                                                                                                                                                                                                                                                                     |                                                                                                                                                                                                                                                                                                                                                                                                                                                                                                                                                                                                                                                                                                                                                                                                                 |                                                                                                                                                                                                                                                                                                                                                                                                                                                                                                                                                                                                                                                                                                                                                                                                                 |                                                                                                                           |                                                                                                                                                                                                                                                                                                                                                                                                                                        |                                                                                                                                                                                                                                                                                                                                                                                                                                                                                                                                                                                                                                                                                                                                                                                                               |                                                                                                                                                                                                                                                                                                                                                                                                                                                                                                                                                                                                                                                                                                                                                                                                               |                                                                                                                                                                                                                                                                                                                                                                             |                                                       |                                                                                                                                                                                                                                                                                                                            |                                                                                                                                                                                                                                                                                                                                                                                                                                                                                                                                                                                                                                                                                                                                                                                                               |                                                                                                                                                                                                                                                                                                                                                                                                                                                                                                                                                                                                                                                                                                                                                                                                               |                                                                                                                                                                                                                                                                                                                                                                             |                                                       |                                                                                                                                                                                                                                                                                                                            |                                                                                                                                                                                                                                                                                                                                                                                                                                                                                                                                                                                                                                                                                                                                                                                                               |                                                                                                                                                                                                                                                                                                                                                                                                                                                                                                                                                                                                                                                                                                                                                                                                               |                                                                                                                                                                                                                                                                                                                                                                             |                                                       |                                                                                                                                                                                                                                                                                                                            |                                                                                                                                                                                                                                                                                                                                                                                                                                                                                                                                                                                                                                                                                                                                                                                                               |                                                                                                                                                                                                                                                                                                                                                                                                                                                                                                                                                                                                                                                                                                                                                                                                               |                                                                                                                                                                                                                                                                                                                                                                             |                                                       |                                                                                                                                                                                                                                                                                                                            |                                                                                                                                                                                                                                                                                                                                                                                                                                                                                                                                                                                                                                                                                                                                                                                                               |                                                                                                                                                                                                                                                                                                                                                                                                                                                                                                                                                                                                                                                                                                                                                                                                               |                                                                                                                                                                                                                                                                                                                                                                             |                                                       |                                                       |                                                                                                                                                    |                                                                                                                                                                                                                                                                                                                                                                             |                                                                                                                                                                                                                                                                                                                                                                             |                                                       |                                                                                                                                                                      |                                                                                                                                                                      |                                                                                                                                                                                                                                                                                                                                                                                                                                                                                                                                                                                                                                                                                                                                                                                                                                                                                                                                                                                                                                                                                                                                                                                                                                                                                                                                                                                                                                                                                                                                                                                                                                                                                                                                                                                                                                                                                                                                                                                                |                                                                                                                                                                                                                                                                                                                                                                                                                                                                                                                                                                                                                                                                                                                                                                                                                                                                                                                                                                                                                                                                                                                                                                                                                                                                                                                                                                                                                                                                                                                                                                                                                                                                                                                                                                                                                                                                                                                                                                                                |                                                                                                                                                                                                                                                                                                                                                                                                                                                                                                                                                                                                                                           |                                                                                                                                                                                                                                                                                                                                                                                             |                                                                                                                                                                                                                                                                                                                                                                                             |                                                                                                                                                                                                                                                                                                                                                                                                                                                                                                                                                                                                                                                                                                                                                                                                                                                                                                                                                                                                                                                                                                                                                                                                                                                                                                                                                                                                                                                                                                                                                                                                                                                                                                                                                                                                                                                                                                                                                                                                |                                                                                                                                                                                                                                                                                                                                                                                                                                                                                                                                                                                                                                                                                                                                                                                                                                                                                                                                                                                                                                                                                                                                                                                                                                                                                                                                                                                                                                                                                                                                                                                                                                                                                                                                                                                                                                                                                                                                                                                                |                                                                                                                                                                                                                                                                                                                                                                                                                                                                                                                                                                                                                                           |                                                                                                    |                                                                                                    |                                                                                                                                                                                                                                                                                                                                                                                                                                                                                                                                                                                                                                                                                                                                                                                                                                                                                                                                                                                                                                                                                                                                                                                                                                                                                                                                                                                                                                                                                                                                                                                                                                                                                                                                                                                                                                                                                                                                                                                                |                                                                                                                                                                                                                                                                                                                                                                                                                                                                                                                                                                                                                                                                                                                                                                                                                                                                                                                                                                                                                                                                                                                                                                                                                                                                                                                                                                                                                                                                                                                                                                                                                                                                                                                                                                                                                                                                                                                                                                                                |                                                                                                                                                                                                                                                                                                                                                                                                                                                                                                                                                                                                                                           |                                                                                                                                                                                                                             |                                                                                                                                                                                                                             |                                                                                                                                                                                                                                                                                                                                                                                                                                                              |                                                                                                                                                                                                                                                                                                                                                                                                                                                                                                                                                                                                                                                                                                                                                                                                                                                                                                                       |                                                                                                                                                                                                                                                                                                                                                                                                                                                                                                                                                                                                                                                                                                                                                                                                                                                                                                                       |                                                                                                                              |                                                                                                                                                                                                                                                                                   |                                                                                                                                                                                                                                                                                                                                                                 |                                                                                                                                                                                                                                                                                                                                                                                                                                                                                                                                                                                                                                                                                                                          |                                                                                                                                                                                                                                                                                                                                                                                                                                                                                                                                                                                                                                                                                                                          |                                                                                 |                                                                                                                                                                                                                                                                                                                                                                                                                                                                                                                                                                                                         |                                                                                                                                                                                                                                                                                                                                                                                                                                                                                                                                                                                                         |                                                                                                                                                                                                                                                                                                                                                                                                                                                                                                                                                                                                                                      |                                                                                                                                                                                                                                                                                                                                                                                                                                                                                                                                                                                                                                      |                                                                                                                                                                       |                                                                                                                                                                       |                                                                                                                                                                                                                                                                                                                                                                                |                                                                                                                                                                                                                                                                                                                                                                                                                                                                                                                                                                                                                                                 |                                                                                                                                                                                                                                                                                                                                                                                                                                                                                                                                                                                                                                                 |                                                                                                                                                       |                                                                                                                                                                                                                                                                                                                                                               |                                                                                                                                                                                                                                                                                                                                                                                                                                            |                                                                                                                                                                                                                                                                                                                                                                                                                                                                                                                                                                                                                                   |                                                                                                                                                                                                                                                                                                                                                                                                                                                                                                                                                                                                                                   |                                                                                                                                                                                                                                                                 |                                                                                                                                                                                                                                                                 |                                                                    |                                                                                                                                                                                                                                                                                                                                                                                                                                                                                         |                                                                                                                                                                                                                                                                                                                                                                                                                                                                                         |                                                                                                                                                                                                                      |                                                                                                                                                                                                                                                                                                                                                                                                                                                                                                                                                                                                         |                                                                                                                                                                                                                                                                                                                                                                                                                                                                                                                                                                                                         |                                                                                                                                                                                                                                                                                                                                                                                                                                                                                                                                                |                                                                                                                                                                                                                                                                                                                                                                                                                                                                                                                                                |                                                                                                                                                                                                             |                                                                                                                                                                                                                                                                                                                                                                                                                                                                                                                                                                                                         |                                                                                                                                                                                                                                                                                                                                                                                                                                                                                                                                                                                                         |                                                                                                                                                                                                                                                                                                                                                                                                                                                                                                                                                |                                                                                                                                                                                                                                                                                                                                                                                                                                                                                                                                                |                                                                                                                                                                                                                              |                                                                                                                                                                                                                              |                                                                                                                                                                                                                                                                                                                                                          |                                                                                                                                                                                                                                                                                                                                                                                                                                                                                                                                                |                                                                                                                                                                                                                                                                                                                                                                                                                                                                                                                                                |                                                                                                                                                                                                                                                                  |                                                                                                                                                                                                                                                                  |                                                                                                                                                                                                                                                 |                                                                                                                                                                                                                                                                                                                                                                                                                                                                                  |                                                                                                                                                                                                                                                                                                                                                                                                                                                                                  |                                                                                                                                    |                                                                                                                                                                                                                                                                                                                                                                                                                                                                                                                                                                                                                                                                                                                                                                                                               |                                                                                                                                                                                                                                                                                                                                                                                                                                                                                                                                                                                                                                                                                                                                                                                                               |                                                                                                                                                                                                                                                                                                                                                                                                                                                                                  |                                                                                                                                                                                                                                                                                                                                                                                                                                                                                  |                                                                                                                                   |                                                                                                                                                                                                                                                                                                                                                                                                                                                                                                                                                                                                                                                                                                                                                                                                               |                                                                                                                                                                                                                                                                                                                                                                                                                                                                                                                                                                                                                                                                                                                                                                                                               |                                                                                                                                                                                                                                                                                                                                                                                                                                 |                                                                                                                                                                                                                                                                                                                                                                                                                                 |                                                                                                                                  |                                                                                                                                  |                                                                                                                                                                                                               |                                                                                                                                                                                                                                                                                                                                                                                                            |                                                                                                                                                                                                                                                                                                                                                                                                            |                                                                                                          |                                                                                                          |                                                                                                                                                                                                                                                           |                                                                                                                                                                                                                                                                                                                                                                                          |                                                                                                                                                                                                                                                                                                                                                                                          |                                                                                                          |                                                                                                                                                                                                                                                                                                                                                                                                                                                                                                                                                                                                                                                                                                                                                                   |                                                                                                                                                                                                                                                                                                                                                                                                                                                                                                                                                                                                                                                                                                                                                                   |                                                                                                                                                                                                                                                                                                                                                             |                                                                                                                                                                                                                                                                                                                                                             |                                                                                                    |                                                                                                    |                                                                                                                                                               |                                                                                                                                                                                                                                                                                                      |                                                                                                                                                                                                                                                                                                      |                                                                                        |                                                                                        |                                                                                                                                                 |                                                                                                                                                                                                                                                                        |                                                                                                                                                                                                                                                                        |                                                                            |                                                                            |                                                                                                                                     |                                                                                                                                                                                                                                                          |                                                                                                                                                                                                                                                          |                                                                      |                                                                      |                                                                                                                        |                                                                                                                                                                                                                                                   |                                                                                                                                                                                                                                                   |                                                                      |                                                                      |                                                                                                |                                                                                                                                                                                                            |                                                                                                                                                                                                            |                                                           |                                                           |                                                                                   |                                                                                                                                                                               |                                                                                                                                                                               |                                                    |                                                    |                                                                        |                                                                                                                                                                |                                                                                                                                                                |                                        |                                        |                                                           |                                                                                                                                         |                                                                                                                                         |                                        |                                        |                                  |                                                                                    |                                                                                    |                      |                      |                       |                                                             |                                                             |                |                |           |                                                |                                                |              |              |  |                           |                           |       |    |  |                    |                    |  |   |         |                      |                      |    |    |           |                           |                           |    |    |           |                                             |                                             |    |    |            |                 |                 |    |    |           |                     |                     |    |    |          |                     |                     |    |      |                       |                                      |                                      |    |    |          |                           |                           |       |    |          |          |          |    |    |           |                           |                           |    |    |                     |                                       |                                       |    |    |   |   |  |    |    |          |                     |                     |       |       |   |   |   |    |    |   |   |   |    |    |   |   |   |    |    |           |                     |                     |    |    |          |             |             |  |      |      |  |  |                   |                   |  |                    |                    |   |   |   |   |   |   |   |   |   |   |   |   |  |                  |                  |   |   |  |  |  |   |   |  |                 |                 |   |   |                    |                       |                       |   |   |  |             |             |             |             |  |  |     |       |       |   |                |                |  |      |                                  |                                  |                     |       |       |       |   |   |  |            |            |                           |                           |          |                          |                          |  |  |   |   |  |  |  |  |  |
| 1                                                                                                                                                                                                                                                                                                                                                                                                                                                                                                                                                                                                                                                                                                                                                                                                                                                                                                                                                                                                                                                                                                                                                                                                                                                                                                                                                                                                                                                                                                                                                                                                                                                                                                                                                                                                                                                                                                                                                                                                                                                                                                                                                                                                                                                                                                                                                                                                                                                                                                                                                                                                                                                                                                                                                                                                                                                                                                                                                                                                                                                                                                                                                                                                                                                                                                                                                                                                                                                                                                                                                                                                                                                                                                                                                                                                                                                                                                                                                                                                                                                                                                                                                                                                                                                                                                                                                                                                                                                                                                                                                                                                                                                                                                                                                                                                                                                                                                                                                                                                                                                                                                                                                                                                                                                                                                                                                                                                                                                                                                                                                                                                                                                                                                                                                                                                                                                                                                                                                                                                                                                                                                                                                                                                                                                                                                                                                                                                                                                                                                                                                                                                                                                                                                                                                                                                                                                                                                                                                                                                                                                                                                                                                                                                                                                                                                                                                                                                                                                                                                                                                                                                                                                                                                                                                                                                                                                                                                                                                                                                                                                                                                                                                                                                                                                                                                                                                                                                                                                                                                                                                                                                                                                                                                                                                                                                                                                                                                                                                                                                                                                                                                                                                                                                                                                                                                                                                                                                                                                                                                                                                                                                                                                                                                                                                                                                                                                                                                                                                                                                                                                                                                                                                                                                                                                                                                                                                                                                                                                                                                                                                                                                                                                                                                                                                                                                                                                                                                                                                                                                                                                                                                                                                                                                                                                                                                                                                                                                                                                                                                                                                                                                                                                                                                                                                                                                                                                                                                                                                                                                                                                                                                                                                                                                                                                                                                                                                                                                                                                                                                                                                                                                                                                                                                                                                                                                                                                                                                                                                                                                                                                                                                                                                                                                                                                                                                                                                                                                                                                                                                                                                                                                                                                                                                                                                                                                                                                                                                                                                                                                                                                                                                                                                                                                                                                                                                                                                                                                                                                                                                                                                                                                                                                                                                                                                                                                                                                                                                                                                                                                                                                                                                                                                                                                                                                                                                                                                                                                                                                                                                                                                                                                                                                                                                                                                                                                                                                                                                                                                                                                                                                                                                                                                                                                                                                                                                                                                                                                                                                                                                                                                                                                                                                                                                                                                                                                                                                                                                                                                                                                                                                                                                                                                                                                                                                                                                                                                                                                                                                                                                                                                                                                                                                                                                                                                                                                                                                                                                                                                                                                                                                                                                                                                                                                                                                                                                                                                                                                                                                                                                                                                                                                                                                                                                                                                                                                                                                                                                                                                                                                                                                                                                                                                                                                                                                                                                                                                                                                                                                                                                                                                                                                                                                                                                                                                                                                                                                                                                                                                                                                                                                                                                                                                                                                                                                                                                                                                                                                                                                                                                                                                                                                                                                                                                                                                                                                                                                                                                                                                                                                                                                                                                                                                                                                                                                                                                                                                                                                                                                                                                                                                                                                                                                                                                                                                                                                                                                                                                                                                                                                                                                                                                                                                                                                                                                                                                                                                                                                                                                                                                                                                                                                                                                                                                                                                                                                                                                                                                                                                                                                                                                                                                                                                                                                                                                                                                                                                                                                                                                                                                                                                                                                                                                                                                                                                                                                                                                                                                                                                                                                                                                                                                                                                                                                                                                                                                                                                                                                                                                                                                                                                                                                                                                                                                                                                                                                                                                                                                                                                                                                                                                                                                                                                                                                                                                                                                                                                                                                                                                                                                                                                                                                                                                                                                                                                                                                                                                                                                                                                                                                                                                                                                                                                                                                                                                                                                                                                                                                                                                                                                                                                                                                                                                                                                                                                                                                                                                                                                                                                                                                                                                                                                                                                                                                                                                                                                                                                                                                                                                                                                                                                                                                                                                                                                                                                                                                                                                                                                                                                                                                                                                                                                                                                                                                                                                                                                                                                                                                                                                                                                                                                                                                                                                                                                                                                                                                                                                                                                                                                                                                                                                                                                                                                                                                                                                                                                                                                                                                                                                                                                                                                                                                                                                                                                                                                                                                                                                                                                                                                                                                                                                                                                                                                                                                                                                                                                                                                                                                                                                                                                                                                                                                                                                                                                                                                                                                                                                                                                                                                                                                                                                                                                                                                                                                                                                                                                                                                                                                                                                                                                                                                                                                                                                                                                                                                                                                                                                                                                                                                                                                                                                                                                                                                                                                                                                                                                                                                                                                                                                                                                                                                                                                                                                                                                                                                                                                                                                                                                                                                                                                                                                                                                                                                                                                                                                                                                                                                                                                                                                                                                                                                                                                                                                                                                                                                                                                                                                                                                                                                                                                                                                                                                                                                                                                                                                                                                                                                                                                                                                                                                                                                                                                                                                                                                                                                                                                                                                                                                                                                                                                                                                                                                                                                                                                                                                                                                                                                                                                                                                                                                                                                                                                                                                                                                                                                                                                                                                                                                                                                                                                                                                                                                                                                                                                                                                                                                                                                                                                                                                                                                                                                                                                                                                                                                                                                                                                                                                                                                                                                                                                                                                                                                                                                                                                                                                                                                                                                                                                                                                                                                                                                                                                                                                                                                                                                                                                                                                                                                                                                                                                                                                                                                                                                                                                                                                                                                                                                                                                                                                                                                                                                                                                                                                                                                                                                                                                                                                                                                                                                                                                                                                                                                                                                                                                                                                                                                                                                                                                                                                                                                                                                                                                                                                                                                                                                                                                                                                                                                                                                                                                                                                                                                                                                                                                                                                                                                                                                                                                                                                                                                                                                                                                                                                                                                                                                                                                                                                                                                                                                                                                                                                                                                                                                                                                                                                                                                                                                                                                                                                                                                                                                                                                                                                                                                                                                                                                                                                                                                                                                                                                                                                                                                                                                                                                                                                                                                                                                                                                                                                                                                                                                                                                                                                                                                                                                                                                                                                                                                                                                                                                                                                                                                                                                                                                                                                                                                                                                                                                                                                                                                                                                                                                                                                                                                                                                                                                                                                                                                                                                                                                                                                                                                                                                                                                                                                                                                                                                                                                                                                                                                                                                                                                                                                                                                                                                                                                                                                                                                                                                                                                                                                                                                                                                                                                                                                                                                                                                                                                                                                                                                                                                                                                                                                                                                                                                                                                                                                                                                                                                                                                                                                                                                                                                                                                                                                                                                                                                                                                                                                                                                                                                                                                                                                                                                                                                                                                                                                                                                                                                                                                                                                                                                                                                                                                                                                                                                                                                                                                                                                                                                                                                                                                                                                                                                                                                                                                                                                                                                                                                                                                                                                                                                                                                                                                                                                                                                                                                                                                                                                                                                                                                                                                                                                                                                                                                                                                                                                                                                                                                                                                                                                                                                                                                                                                                                                                                                                                                                                                                                                                                                                                                                                                                                                                                                                                                                                                                                                                                                                                                                                                                                                                                                                                                                                                                                                                                                                                                                                                                                                                                                                                                                                                                                                                                                                                                                                                                                                                                                                                                                                                                                                                                                                                                                                                                                                                                                                                                                                                                                                                                                                                                                                                                                                                                                                                                                                                                                                                                                                                                                                                                                                                                                                                                                                                                                                                                                                                                                                                                                                                                                                                                                                                                                                                                                                                                                                                                                                                                                                                                                                                                                                                                                                                                                                                                                                                                                                    | 1-18023-2                                                                                                                                                                                                                                                                                                                                                                                                                                                                                                                                                                                                                                                                                                                                                                                                                                                                                                                                                                                                                                                                                                                                                                                                                                                                                                                                                                                                                                                                                                                                                                                                                                                                                                                                                                                                                                                                                                                                                                                      | SCR, SKT HD CAP M4 X 12.0                                                                                                                                                                                                                                                                                                                                                                                                                                                                                                                                                                                                                                                                                                                                                                                                                                                                                             |                                                                                                                                                                                                                                                                                                                                                                                                                    | 31                                                                                                                                                                                                                                                                                                                                                                                                                                     |                                                                                                                                                                                                                                                                                                                                                                                                                                                                                                                                                                                                                                                                                                                                                                                                                 |                                                                                                                                                                                                                                                                                                                                                                                                                                                                                                                                                                                                                                                                                                                                                                                                                 |                                                                                                                           |                                                                                                                                                                                                                                                                                                                                                                                                                                        |                                                                                                                                                                                                                                                                                                                                                                                                                                                                                                                                                                                                                                                                                                                                                                                                               |                                                                                                                                                                                                                                                                                                                                                                                                                                                                                                                                                                                                                                                                                                                                                                                                               |                                                                                                                                                                                                                                                                                                                                                                             |                                                       |                                                                                                                                                                                                                                                                                                                            |                                                                                                                                                                                                                                                                                                                                                                                                                                                                                                                                                                                                                                                                                                                                                                                                               |                                                                                                                                                                                                                                                                                                                                                                                                                                                                                                                                                                                                                                                                                                                                                                                                               |                                                                                                                                                                                                                                                                                                                                                                             |                                                       |                                                                                                                                                                                                                                                                                                                            |                                                                                                                                                                                                                                                                                                                                                                                                                                                                                                                                                                                                                                                                                                                                                                                                               |                                                                                                                                                                                                                                                                                                                                                                                                                                                                                                                                                                                                                                                                                                                                                                                                               |                                                                                                                                                                                                                                                                                                                                                                             |                                                       |                                                                                                                                                                                                                                                                                                                            |                                                                                                                                                                                                                                                                                                                                                                                                                                                                                                                                                                                                                                                                                                                                                                                                               |                                                                                                                                                                                                                                                                                                                                                                                                                                                                                                                                                                                                                                                                                                                                                                                                               |                                                                                                                                                                                                                                                                                                                                                                             |                                                       |                                                                                                                                                                                                                                                                                                                            |                                                                                                                                                                                                                                                                                                                                                                                                                                                                                                                                                                                                                                                                                                                                                                                                               |                                                                                                                                                                                                                                                                                                                                                                                                                                                                                                                                                                                                                                                                                                                                                                                                               |                                                                                                                                                                                                                                                                                                                                                                             |                                                       |                                                       |                                                                                                                                                    |                                                                                                                                                                                                                                                                                                                                                                             |                                                                                                                                                                                                                                                                                                                                                                             |                                                       |                                                                                                                                                                      |                                                                                                                                                                      |                                                                                                                                                                                                                                                                                                                                                                                                                                                                                                                                                                                                                                                                                                                                                                                                                                                                                                                                                                                                                                                                                                                                                                                                                                                                                                                                                                                                                                                                                                                                                                                                                                                                                                                                                                                                                                                                                                                                                                                                |                                                                                                                                                                                                                                                                                                                                                                                                                                                                                                                                                                                                                                                                                                                                                                                                                                                                                                                                                                                                                                                                                                                                                                                                                                                                                                                                                                                                                                                                                                                                                                                                                                                                                                                                                                                                                                                                                                                                                                                                |                                                                                                                                                                                                                                                                                                                                                                                                                                                                                                                                                                                                                                           |                                                                                                                                                                                                                                                                                                                                                                                             |                                                                                                                                                                                                                                                                                                                                                                                             |                                                                                                                                                                                                                                                                                                                                                                                                                                                                                                                                                                                                                                                                                                                                                                                                                                                                                                                                                                                                                                                                                                                                                                                                                                                                                                                                                                                                                                                                                                                                                                                                                                                                                                                                                                                                                                                                                                                                                                                                |                                                                                                                                                                                                                                                                                                                                                                                                                                                                                                                                                                                                                                                                                                                                                                                                                                                                                                                                                                                                                                                                                                                                                                                                                                                                                                                                                                                                                                                                                                                                                                                                                                                                                                                                                                                                                                                                                                                                                                                                |                                                                                                                                                                                                                                                                                                                                                                                                                                                                                                                                                                                                                                           |                                                                                                    |                                                                                                    |                                                                                                                                                                                                                                                                                                                                                                                                                                                                                                                                                                                                                                                                                                                                                                                                                                                                                                                                                                                                                                                                                                                                                                                                                                                                                                                                                                                                                                                                                                                                                                                                                                                                                                                                                                                                                                                                                                                                                                                                |                                                                                                                                                                                                                                                                                                                                                                                                                                                                                                                                                                                                                                                                                                                                                                                                                                                                                                                                                                                                                                                                                                                                                                                                                                                                                                                                                                                                                                                                                                                                                                                                                                                                                                                                                                                                                                                                                                                                                                                                |                                                                                                                                                                                                                                                                                                                                                                                                                                                                                                                                                                                                                                           |                                                                                                                                                                                                                             |                                                                                                                                                                                                                             |                                                                                                                                                                                                                                                                                                                                                                                                                                                              |                                                                                                                                                                                                                                                                                                                                                                                                                                                                                                                                                                                                                                                                                                                                                                                                                                                                                                                       |                                                                                                                                                                                                                                                                                                                                                                                                                                                                                                                                                                                                                                                                                                                                                                                                                                                                                                                       |                                                                                                                              |                                                                                                                                                                                                                                                                                   |                                                                                                                                                                                                                                                                                                                                                                 |                                                                                                                                                                                                                                                                                                                                                                                                                                                                                                                                                                                                                                                                                                                          |                                                                                                                                                                                                                                                                                                                                                                                                                                                                                                                                                                                                                                                                                                                          |                                                                                 |                                                                                                                                                                                                                                                                                                                                                                                                                                                                                                                                                                                                         |                                                                                                                                                                                                                                                                                                                                                                                                                                                                                                                                                                                                         |                                                                                                                                                                                                                                                                                                                                                                                                                                                                                                                                                                                                                                      |                                                                                                                                                                                                                                                                                                                                                                                                                                                                                                                                                                                                                                      |                                                                                                                                                                       |                                                                                                                                                                       |                                                                                                                                                                                                                                                                                                                                                                                |                                                                                                                                                                                                                                                                                                                                                                                                                                                                                                                                                                                                                                                 |                                                                                                                                                                                                                                                                                                                                                                                                                                                                                                                                                                                                                                                 |                                                                                                                                                       |                                                                                                                                                                                                                                                                                                                                                               |                                                                                                                                                                                                                                                                                                                                                                                                                                            |                                                                                                                                                                                                                                                                                                                                                                                                                                                                                                                                                                                                                                   |                                                                                                                                                                                                                                                                                                                                                                                                                                                                                                                                                                                                                                   |                                                                                                                                                                                                                                                                 |                                                                                                                                                                                                                                                                 |                                                                    |                                                                                                                                                                                                                                                                                                                                                                                                                                                                                         |                                                                                                                                                                                                                                                                                                                                                                                                                                                                                         |                                                                                                                                                                                                                      |                                                                                                                                                                                                                                                                                                                                                                                                                                                                                                                                                                                                         |                                                                                                                                                                                                                                                                                                                                                                                                                                                                                                                                                                                                         |                                                                                                                                                                                                                                                                                                                                                                                                                                                                                                                                                |                                                                                                                                                                                                                                                                                                                                                                                                                                                                                                                                                |                                                                                                                                                                                                             |                                                                                                                                                                                                                                                                                                                                                                                                                                                                                                                                                                                                         |                                                                                                                                                                                                                                                                                                                                                                                                                                                                                                                                                                                                         |                                                                                                                                                                                                                                                                                                                                                                                                                                                                                                                                                |                                                                                                                                                                                                                                                                                                                                                                                                                                                                                                                                                |                                                                                                                                                                                                                              |                                                                                                                                                                                                                              |                                                                                                                                                                                                                                                                                                                                                          |                                                                                                                                                                                                                                                                                                                                                                                                                                                                                                                                                |                                                                                                                                                                                                                                                                                                                                                                                                                                                                                                                                                |                                                                                                                                                                                                                                                                  |                                                                                                                                                                                                                                                                  |                                                                                                                                                                                                                                                 |                                                                                                                                                                                                                                                                                                                                                                                                                                                                                  |                                                                                                                                                                                                                                                                                                                                                                                                                                                                                  |                                                                                                                                    |                                                                                                                                                                                                                                                                                                                                                                                                                                                                                                                                                                                                                                                                                                                                                                                                               |                                                                                                                                                                                                                                                                                                                                                                                                                                                                                                                                                                                                                                                                                                                                                                                                               |                                                                                                                                                                                                                                                                                                                                                                                                                                                                                  |                                                                                                                                                                                                                                                                                                                                                                                                                                                                                  |                                                                                                                                   |                                                                                                                                                                                                                                                                                                                                                                                                                                                                                                                                                                                                                                                                                                                                                                                                               |                                                                                                                                                                                                                                                                                                                                                                                                                                                                                                                                                                                                                                                                                                                                                                                                               |                                                                                                                                                                                                                                                                                                                                                                                                                                 |                                                                                                                                                                                                                                                                                                                                                                                                                                 |                                                                                                                                  |                                                                                                                                  |                                                                                                                                                                                                               |                                                                                                                                                                                                                                                                                                                                                                                                            |                                                                                                                                                                                                                                                                                                                                                                                                            |                                                                                                          |                                                                                                          |                                                                                                                                                                                                                                                           |                                                                                                                                                                                                                                                                                                                                                                                          |                                                                                                                                                                                                                                                                                                                                                                                          |                                                                                                          |                                                                                                                                                                                                                                                                                                                                                                                                                                                                                                                                                                                                                                                                                                                                                                   |                                                                                                                                                                                                                                                                                                                                                                                                                                                                                                                                                                                                                                                                                                                                                                   |                                                                                                                                                                                                                                                                                                                                                             |                                                                                                                                                                                                                                                                                                                                                             |                                                                                                    |                                                                                                    |                                                                                                                                                               |                                                                                                                                                                                                                                                                                                      |                                                                                                                                                                                                                                                                                                      |                                                                                        |                                                                                        |                                                                                                                                                 |                                                                                                                                                                                                                                                                        |                                                                                                                                                                                                                                                                        |                                                                            |                                                                            |                                                                                                                                     |                                                                                                                                                                                                                                                          |                                                                                                                                                                                                                                                          |                                                                      |                                                                      |                                                                                                                        |                                                                                                                                                                                                                                                   |                                                                                                                                                                                                                                                   |                                                                      |                                                                      |                                                                                                |                                                                                                                                                                                                            |                                                                                                                                                                                                            |                                                           |                                                           |                                                                                   |                                                                                                                                                                               |                                                                                                                                                                               |                                                    |                                                    |                                                                        |                                                                                                                                                                |                                                                                                                                                                |                                        |                                        |                                                           |                                                                                                                                         |                                                                                                                                         |                                        |                                        |                                  |                                                                                    |                                                                                    |                      |                      |                       |                                                             |                                                             |                |                |           |                                                |                                                |              |              |  |                           |                           |       |    |  |                    |                    |  |   |         |                      |                      |    |    |           |                           |                           |    |    |           |                                             |                                             |    |    |            |                 |                 |    |    |           |                     |                     |    |    |          |                     |                     |    |      |                       |                                      |                                      |    |    |          |                           |                           |       |    |          |          |          |    |    |           |                           |                           |    |    |                     |                                       |                                       |    |    |   |   |  |    |    |          |                     |                     |       |       |   |   |   |    |    |   |   |   |    |    |   |   |   |    |    |           |                     |                     |    |    |          |             |             |  |      |      |  |  |                   |                   |  |                    |                    |   |   |   |   |   |   |   |   |   |   |   |   |  |                  |                  |   |   |  |  |  |   |   |  |                 |                 |   |   |                    |                       |                       |   |   |  |             |             |             |             |  |  |     |       |       |   |                |                |  |      |                                  |                                  |                     |       |       |       |   |   |  |            |            |                           |                           |          |                          |                          |  |  |   |   |  |  |  |  |  |
| 1                                                                                                                                                                                                                                                                                                                                                                                                                                                                                                                                                                                                                                                                                                                                                                                                                                                                                                                                                                                                                                                                                                                                                                                                                                                                                                                                                                                                                                                                                                                                                                                                                                                                                                                                                                                                                                                                                                                                                                                                                                                                                                                                                                                                                                                                                                                                                                                                                                                                                                                                                                                                                                                                                                                                                                                                                                                                                                                                                                                                                                                                                                                                                                                                                                                                                                                                                                                                                                                                                                                                                                                                                                                                                                                                                                                                                                                                                                                                                                                                                                                                                                                                                                                                                                                                                                                                                                                                                                                                                                                                                                                                                                                                                                                                                                                                                                                                                                                                                                                                                                                                                                                                                                                                                                                                                                                                                                                                                                                                                                                                                                                                                                                                                                                                                                                                                                                                                                                                                                                                                                                                                                                                                                                                                                                                                                                                                                                                                                                                                                                                                                                                                                                                                                                                                                                                                                                                                                                                                                                                                                                                                                                                                                                                                                                                                                                                                                                                                                                                                                                                                                                                                                                                                                                                                                                                                                                                                                                                                                                                                                                                                                                                                                                                                                                                                                                                                                                                                                                                                                                                                                                                                                                                                                                                                                                                                                                                                                                                                                                                                                                                                                                                                                                                                                                                                                                                                                                                                                                                                                                                                                                                                                                                                                                                                                                                                                                                                                                                                                                                                                                                                                                                                                                                                                                                                                                                                                                                                                                                                                                                                                                                                                                                                                                                                                                                                                                                                                                                                                                                                                                                                                                                                                                                                                                                                                                                                                                                                                                                                                                                                                                                                                                                                                                                                                                                                                                                                                                                                                                                                                                                                                                                                                                                                                                                                                                                                                                                                                                                                                                                                                                                                                                                                                                                                                                                                                                                                                                                                                                                                                                                                                                                                                                                                                                                                                                                                                                                                                                                                                                                                                                                                                                                                                                                                                                                                                                                                                                                                                                                                                                                                                                                                                                                                                                                                                                                                                                                                                                                                                                                                                                                                                                                                                                                                                                                                                                                                                                                                                                                                                                                                                                                                                                                                                                                                                                                                                                                                                                                                                                                                                                                                                                                                                                                                                                                                                                                                                                                                                                                                                                                                                                                                                                                                                                                                                                                                                                                                                                                                                                                                                                                                                                                                                                                                                                                                                                                                                                                                                                                                                                                                                                                                                                                                                                                                                                                                                                                                                                                                                                                                                                                                                                                                                                                                                                                                                                                                                                                                                                                                                                                                                                                                                                                                                                                                                                                                                                                                                                                                                                                                                                                                                                                                                                                                                                                                                                                                                                                                                                                                                                                                                                                                                                                                                                                                                                                                                                                                                                                                                                                                                                                                                                                                                                                                                                                                                                                                                                                                                                                                                                                                                                                                                                                                                                                                                                                                                                                                                                                                                                                                                                                                                                                                                                                                                                                                                                                                                                                                                                                                                                                                                                                                                                                                                                                                                                                                                                                                                                                                                                                                                                                                                                                                                                                                                                                                                                                                                                                                                                                                                                                                                                                                                                                                                                                                                                                                                                                                                                                                                                                                                                                                                                                                                                                                                                                                                                                                                                                                                                                                                                                                                                                                                                                                                                                                                                                                                                                                                                                                                                                                                                                                                                                                                                                                                                                                                                                                                                                                                                                                                                                                                                                                                                                                                                                                                                                                                                                                                                                                                                                                                                                                                                                                                                                                                                                                                                                                                                                                                                                                                                                                                                                                                                                                                                                                                                                                                                                                                                                                                                                                                                                                                                                                                                                                                                                                                                                                                                                                                                                                                                                                                                                                                                                                                                                                                                                                                                                                                                                                                                                                                                                                                                                                                                                                                                                                                                                                                                                                                                                                                                                                                                                                                                                                                                                                                                                                                                                                                                                                                                                                                                                                                                                                                                                                                                                                                                                                                                                                                                                                                                                                                                                                                                                                                                                                                                                                                                                                                                                                                                                                                                                                                                                                                                                                                                                                                                                                                                                                                                                                                                                                                                                                                                                                                                                                                                                                                                                                                                                                                                                                                                                                                                                                                                                                                                                                                                                                                                                                                                                                                                                                                                                                                                                                                                                                                                                                                                                                                                                                                                                                                                                                                                                                                                                                                                                                                                                                                                                                                                                                                                                                                                                                                                                                                                                                                                                                                                                                                                                                                                                                                                                                                                                                                                                                                                                                                                                                                                                                                                                                                                                                                                                                                                                                                                                                                                                                                                                                                                                                                                                                                                                                                                                                                                                                                                                                                                                                                                                                                                                                                                                                                                                                                                                                                                                                                                                                                                                                                                                                                                                                                                                                                                                                                                                                                                                                                                                                                                                                                                                                                                                                                                                                                                                                                                                                                                                                                                                                                                                                                                                                                                                                                                                                                                                                                                                                                                                                                                                                                                                                                                                                                                                                                                                                                                                                                                                                                                                                                                                                                                                                                                                                                                                                                                                                                                                                                                                                                                                                                                                                                                                                                                                                                                                                                                                                                                                                                                                                                                                                                                                                                                                                                                                                                                                                                                                                                                                                                                                                                                                                                                                                                                                                                                                                                                                                                                                                                                                                                                                                                                                                                                                                                                                                                                                                                                                                                                                                                                                                                                                                                                                                                                                                                                                                                                                                                                                                                                                                                                                                                                                                                                                                                                                                                                                                                                                                                                                                                                                                                                                                                                                                                                                                                                                                                                                                                                                                                                                                                                                                                                                                                                                                                                                                                                                                                                                                                                                                                                                                                                                                                                                                                                                                                                                                                                                                                                                                                                                                                                                                                                                                                                                                                                                                                                                                                                                                                                                                                                                                                                                                                                                                                                                                                                                                                                                                                                                                                                                                                                                                                                                                                                                                                                                                                                                                                                                                                                                                                                                                                                                                                                                                                                                                                                                                                                                                                                                                                                                                                                                                                                                                                                                                                                                                                                                                                                                                                                                                                                                                                                                                                                                                                                                                                                                                                                                                                                                                                                                                                                                                                                                                                                                                                                                                                                                                                                                                                                                                                                                                                                                                                                                                                                                                                                                                                                                                                                                                                                                                                                                                                                                                                                                                                                                                                                                                                                                                                                                                                                                                                                                                                                                                                                                                                                                                                                                                                                                                                                                                                                                                                                                                                                                                                                                                                                                                                                                                                                                                                                                                                                                                                                                                                                                                                                                                                                                                                                                                                                                                                                                                                                                                                                                                                                                                                                                                                                                                                                                                                                                                                                                                                                                                                                                                                                                                                                                                                                                                                                                                                                                                                                                                                                                                                                                                                                                                                                                                                                                                                                                                                                                                                                                                                                                                                                                                                                                                                                                                                                                                                                                                                                                                                                                                                                                                                                                                                                                                                                                                                                                                                                                                                                                                                                                                                                                                                                                                                                                                                                                                                                                                                                                                                                                                                                                                                                                                                                                                                                                                                                                                                                                                                                                                                                                                                                                                                                                                                                                                                                                                                                                                                                                                                                                                                                                                                                                                                                                                                                                                                                                                                                                                                                                                                                                                                                                                                                                                                                                                                                                                                                                                                                                                                                                                                                                                                                                                                                                                                                                                                                                                                                                                                                                                                                                                                                                                                                                                                                                                                                                                                                                                                                                                                                                                                                                                                                                                                                                                                                                                                                                                                                                                                                                                                                                                                                                                                                                                                                    | 1320908-1                                                                                                                                                                                                                                                                                                                                                                                                                                                                                                                                                                                                                                                                                                                                                                                                                                                                                                                                                                                                                                                                                                                                                                                                                                                                                                                                                                                                                                                                                                                                                                                                                                                                                                                                                                                                                                                                                                                                                                                      | SPACER, STRIP GUIDE<br>STRIP GUIDE ASSEMBLY                                                                                                                                                                                                                                                                                                                                                                                                                                                                                                                                                                                                                                                                                                                                                                                                                                                                           |                                                                                                                                                                                                                                                                                                                                                                                                                    | 30                                                                                                                                                                                                                                                                                                                                                                                                                                     |                                                                                                                                                                                                                                                                                                                                                                                                                                                                                                                                                                                                                                                                                                                                                                                                                 |                                                                                                                                                                                                                                                                                                                                                                                                                                                                                                                                                                                                                                                                                                                                                                                                                 |                                                                                                                           |                                                                                                                                                                                                                                                                                                                                                                                                                                        |                                                                                                                                                                                                                                                                                                                                                                                                                                                                                                                                                                                                                                                                                                                                                                                                               |                                                                                                                                                                                                                                                                                                                                                                                                                                                                                                                                                                                                                                                                                                                                                                                                               |                                                                                                                                                                                                                                                                                                                                                                             |                                                       |                                                                                                                                                                                                                                                                                                                            |                                                                                                                                                                                                                                                                                                                                                                                                                                                                                                                                                                                                                                                                                                                                                                                                               |                                                                                                                                                                                                                                                                                                                                                                                                                                                                                                                                                                                                                                                                                                                                                                                                               |                                                                                                                                                                                                                                                                                                                                                                             |                                                       |                                                                                                                                                                                                                                                                                                                            |                                                                                                                                                                                                                                                                                                                                                                                                                                                                                                                                                                                                                                                                                                                                                                                                               |                                                                                                                                                                                                                                                                                                                                                                                                                                                                                                                                                                                                                                                                                                                                                                                                               |                                                                                                                                                                                                                                                                                                                                                                             |                                                       |                                                                                                                                                                                                                                                                                                                            |                                                                                                                                                                                                                                                                                                                                                                                                                                                                                                                                                                                                                                                                                                                                                                                                               |                                                                                                                                                                                                                                                                                                                                                                                                                                                                                                                                                                                                                                                                                                                                                                                                               |                                                                                                                                                                                                                                                                                                                                                                             |                                                       |                                                                                                                                                                                                                                                                                                                            |                                                                                                                                                                                                                                                                                                                                                                                                                                                                                                                                                                                                                                                                                                                                                                                                               |                                                                                                                                                                                                                                                                                                                                                                                                                                                                                                                                                                                                                                                                                                                                                                                                               |                                                                                                                                                                                                                                                                                                                                                                             |                                                       |                                                       |                                                                                                                                                    |                                                                                                                                                                                                                                                                                                                                                                             |                                                                                                                                                                                                                                                                                                                                                                             |                                                       |                                                                                                                                                                      |                                                                                                                                                                      |                                                                                                                                                                                                                                                                                                                                                                                                                                                                                                                                                                                                                                                                                                                                                                                                                                                                                                                                                                                                                                                                                                                                                                                                                                                                                                                                                                                                                                                                                                                                                                                                                                                                                                                                                                                                                                                                                                                                                                                                |                                                                                                                                                                                                                                                                                                                                                                                                                                                                                                                                                                                                                                                                                                                                                                                                                                                                                                                                                                                                                                                                                                                                                                                                                                                                                                                                                                                                                                                                                                                                                                                                                                                                                                                                                                                                                                                                                                                                                                                                |                                                                                                                                                                                                                                                                                                                                                                                                                                                                                                                                                                                                                                           |                                                                                                                                                                                                                                                                                                                                                                                             |                                                                                                                                                                                                                                                                                                                                                                                             |                                                                                                                                                                                                                                                                                                                                                                                                                                                                                                                                                                                                                                                                                                                                                                                                                                                                                                                                                                                                                                                                                                                                                                                                                                                                                                                                                                                                                                                                                                                                                                                                                                                                                                                                                                                                                                                                                                                                                                                                |                                                                                                                                                                                                                                                                                                                                                                                                                                                                                                                                                                                                                                                                                                                                                                                                                                                                                                                                                                                                                                                                                                                                                                                                                                                                                                                                                                                                                                                                                                                                                                                                                                                                                                                                                                                                                                                                                                                                                                                                |                                                                                                                                                                                                                                                                                                                                                                                                                                                                                                                                                                                                                                           |                                                                                                    |                                                                                                    |                                                                                                                                                                                                                                                                                                                                                                                                                                                                                                                                                                                                                                                                                                                                                                                                                                                                                                                                                                                                                                                                                                                                                                                                                                                                                                                                                                                                                                                                                                                                                                                                                                                                                                                                                                                                                                                                                                                                                                                                |                                                                                                                                                                                                                                                                                                                                                                                                                                                                                                                                                                                                                                                                                                                                                                                                                                                                                                                                                                                                                                                                                                                                                                                                                                                                                                                                                                                                                                                                                                                                                                                                                                                                                                                                                                                                                                                                                                                                                                                                |                                                                                                                                                                                                                                                                                                                                                                                                                                                                                                                                                                                                                                           |                                                                                                                                                                                                                             |                                                                                                                                                                                                                             |                                                                                                                                                                                                                                                                                                                                                                                                                                                              |                                                                                                                                                                                                                                                                                                                                                                                                                                                                                                                                                                                                                                                                                                                                                                                                                                                                                                                       |                                                                                                                                                                                                                                                                                                                                                                                                                                                                                                                                                                                                                                                                                                                                                                                                                                                                                                                       |                                                                                                                              |                                                                                                                                                                                                                                                                                   |                                                                                                                                                                                                                                                                                                                                                                 |                                                                                                                                                                                                                                                                                                                                                                                                                                                                                                                                                                                                                                                                                                                          |                                                                                                                                                                                                                                                                                                                                                                                                                                                                                                                                                                                                                                                                                                                          |                                                                                 |                                                                                                                                                                                                                                                                                                                                                                                                                                                                                                                                                                                                         |                                                                                                                                                                                                                                                                                                                                                                                                                                                                                                                                                                                                         |                                                                                                                                                                                                                                                                                                                                                                                                                                                                                                                                                                                                                                      |                                                                                                                                                                                                                                                                                                                                                                                                                                                                                                                                                                                                                                      |                                                                                                                                                                       |                                                                                                                                                                       |                                                                                                                                                                                                                                                                                                                                                                                |                                                                                                                                                                                                                                                                                                                                                                                                                                                                                                                                                                                                                                                 |                                                                                                                                                                                                                                                                                                                                                                                                                                                                                                                                                                                                                                                 |                                                                                                                                                       |                                                                                                                                                                                                                                                                                                                                                               |                                                                                                                                                                                                                                                                                                                                                                                                                                            |                                                                                                                                                                                                                                                                                                                                                                                                                                                                                                                                                                                                                                   |                                                                                                                                                                                                                                                                                                                                                                                                                                                                                                                                                                                                                                   |                                                                                                                                                                                                                                                                 |                                                                                                                                                                                                                                                                 |                                                                    |                                                                                                                                                                                                                                                                                                                                                                                                                                                                                         |                                                                                                                                                                                                                                                                                                                                                                                                                                                                                         |                                                                                                                                                                                                                      |                                                                                                                                                                                                                                                                                                                                                                                                                                                                                                                                                                                                         |                                                                                                                                                                                                                                                                                                                                                                                                                                                                                                                                                                                                         |                                                                                                                                                                                                                                                                                                                                                                                                                                                                                                                                                |                                                                                                                                                                                                                                                                                                                                                                                                                                                                                                                                                |                                                                                                                                                                                                             |                                                                                                                                                                                                                                                                                                                                                                                                                                                                                                                                                                                                         |                                                                                                                                                                                                                                                                                                                                                                                                                                                                                                                                                                                                         |                                                                                                                                                                                                                                                                                                                                                                                                                                                                                                                                                |                                                                                                                                                                                                                                                                                                                                                                                                                                                                                                                                                |                                                                                                                                                                                                                              |                                                                                                                                                                                                                              |                                                                                                                                                                                                                                                                                                                                                          |                                                                                                                                                                                                                                                                                                                                                                                                                                                                                                                                                |                                                                                                                                                                                                                                                                                                                                                                                                                                                                                                                                                |                                                                                                                                                                                                                                                                  |                                                                                                                                                                                                                                                                  |                                                                                                                                                                                                                                                 |                                                                                                                                                                                                                                                                                                                                                                                                                                                                                  |                                                                                                                                                                                                                                                                                                                                                                                                                                                                                  |                                                                                                                                    |                                                                                                                                                                                                                                                                                                                                                                                                                                                                                                                                                                                                                                                                                                                                                                                                               |                                                                                                                                                                                                                                                                                                                                                                                                                                                                                                                                                                                                                                                                                                                                                                                                               |                                                                                                                                                                                                                                                                                                                                                                                                                                                                                  |                                                                                                                                                                                                                                                                                                                                                                                                                                                                                  |                                                                                                                                   |                                                                                                                                                                                                                                                                                                                                                                                                                                                                                                                                                                                                                                                                                                                                                                                                               |                                                                                                                                                                                                                                                                                                                                                                                                                                                                                                                                                                                                                                                                                                                                                                                                               |                                                                                                                                                                                                                                                                                                                                                                                                                                 |                                                                                                                                                                                                                                                                                                                                                                                                                                 |                                                                                                                                  |                                                                                                                                  |                                                                                                                                                                                                               |                                                                                                                                                                                                                                                                                                                                                                                                            |                                                                                                                                                                                                                                                                                                                                                                                                            |                                                                                                          |                                                                                                          |                                                                                                                                                                                                                                                           |                                                                                                                                                                                                                                                                                                                                                                                          |                                                                                                                                                                                                                                                                                                                                                                                          |                                                                                                          |                                                                                                                                                                                                                                                                                                                                                                                                                                                                                                                                                                                                                                                                                                                                                                   |                                                                                                                                                                                                                                                                                                                                                                                                                                                                                                                                                                                                                                                                                                                                                                   |                                                                                                                                                                                                                                                                                                                                                             |                                                                                                                                                                                                                                                                                                                                                             |                                                                                                    |                                                                                                    |                                                                                                                                                               |                                                                                                                                                                                                                                                                                                      |                                                                                                                                                                                                                                                                                                      |                                                                                        |                                                                                        |                                                                                                                                                 |                                                                                                                                                                                                                                                                        |                                                                                                                                                                                                                                                                        |                                                                            |                                                                            |                                                                                                                                     |                                                                                                                                                                                                                                                          |                                                                                                                                                                                                                                                          |                                                                      |                                                                      |                                                                                                                        |                                                                                                                                                                                                                                                   |                                                                                                                                                                                                                                                   |                                                                      |                                                                      |                                                                                                |                                                                                                                                                                                                            |                                                                                                                                                                                                            |                                                           |                                                           |                                                                                   |                                                                                                                                                                               |                                                                                                                                                                               |                                                    |                                                    |                                                                        |                                                                                                                                                                |                                                                                                                                                                |                                        |                                        |                                                           |                                                                                                                                         |                                                                                                                                         |                                        |                                        |                                  |                                                                                    |                                                                                    |                      |                      |                       |                                                             |                                                             |                |                |           |                                                |                                                |              |              |  |                           |                           |       |    |  |                    |                    |  |   |         |                      |                      |    |    |           |                           |                           |    |    |           |                                             |                                             |    |    |            |                 |                 |    |    |           |                     |                     |    |    |          |                     |                     |    |      |                       |                                      |                                      |    |    |          |                           |                           |       |    |          |          |          |    |    |           |                           |                           |    |    |                     |                                       |                                       |    |    |   |   |  |    |    |          |                     |                     |       |       |   |   |   |    |    |   |   |   |    |    |   |   |   |    |    |           |                     |                     |    |    |          |             |             |  |      |      |  |  |                   |                   |  |                    |                    |   |   |   |   |   |   |   |   |   |   |   |   |  |                  |                  |   |   |  |  |  |   |   |  |                 |                 |   |   |                    |                       |                       |   |   |  |             |             |             |             |  |  |     |       |       |   |                |                |  |      |                                  |                                  |                     |       |       |       |   |   |  |            |            |                           |                           |          |                          |                          |  |  |   |   |  |  |  |  |  |
| 1                                                                                                                                                                                                                                                                                                                                                                                                                                                                                                                                                                                                                                                                                                                                                                                                                                                                                                                                                                                                                                                                                                                                                                                                                                                                                                                                                                                                                                                                                                                                                                                                                                                                                                                                                                                                                                                                                                                                                                                                                                                                                                                                                                                                                                                                                                                                                                                                                                                                                                                                                                                                                                                                                                                                                                                                                                                                                                                                                                                                                                                                                                                                                                                                                                                                                                                                                                                                                                                                                                                                                                                                                                                                                                                                                                                                                                                                                                                                                                                                                                                                                                                                                                                                                                                                                                                                                                                                                                                                                                                                                                                                                                                                                                                                                                                                                                                                                                                                                                                                                                                                                                                                                                                                                                                                                                                                                                                                                                                                                                                                                                                                                                                                                                                                                                                                                                                                                                                                                                                                                                                                                                                                                                                                                                                                                                                                                                                                                                                                                                                                                                                                                                                                                                                                                                                                                                                                                                                                                                                                                                                                                                                                                                                                                                                                                                                                                                                                                                                                                                                                                                                                                                                                                                                                                                                                                                                                                                                                                                                                                                                                                                                                                                                                                                                                                                                                                                                                                                                                                                                                                                                                                                                                                                                                                                                                                                                                                                                                                                                                                                                                                                                                                                                                                                                                                                                                                                                                                                                                                                                                                                                                                                                                                                                                                                                                                                                                                                                                                                                                                                                                                                                                                                                                                                                                                                                                                                                                                                                                                                                                                                                                                                                                                                                                                                                                                                                                                                                                                                                                                                                                                                                                                                                                                                                                                                                                                                                                                                                                                                                                                                                                                                                                                                                                                                                                                                                                                                                                                                                                                                                                                                                                                                                                                                                                                                                                                                                                                                                                                                                                                                                                                                                                                                                                                                                                                                                                                                                                                                                                                                                                                                                                                                                                                                                                                                                                                                                                                                                                                                                                                                                                                                                                                                                                                                                                                                                                                                                                                                                                                                                                                                                                                                                                                                                                                                                                                                                                                                                                                                                                                                                                                                                                                                                                                                                                                                                                                                                                                                                                                                                                                                                                                                                                                                                                                                                                                                                                                                                                                                                                                                                                                                                                                                                                                                                                                                                                                                                                                                                                                                                                                                                                                                                                                                                                                                                                                                                                                                                                                                                                                                                                                                                                                                                                                                                                                                                                                                                                                                                                                                                                                                                                                                                                                                                                                                                                                                                                                                                                                                                                                                                                                                                                                                                                                                                                                                                                                                                                                                                                                                                                                                                                                                                                                                                                                                                                                                                                                                                                                                                                                                                                                                                                                                                                                                                                                                                                                                                                                                                                                                                                                                                                                                                                                                                                                                                                                                                                                                                                                                                                                                                                                                                                                                                                                                                                                                                                                                                                                                                                                                                                                                                                                                                                                                                                                                                                                                                                                                                                                                                                                                                                                                                                                                                                                                                                                                                                                                                                                                                                                                                                                                                                                                                                                                                                                                                                                                                                                                                                                                                                                                                                                                                                                                                                                                                                                                                                                                                                                                                                                                                                                                                                                                                                                                                                                                                                                                                                                                                                                                                                                                                                                                                                                                                                                                                                                                                                                                                                                                                                                                                                                                                                                                                                                                                                                                                                                                                                                                                                                                                                                                                                                                                                                                                                                                                                                                                                                                                                                                                                                                                                                                                                                                                                                                                                                                                                                                                                                                                                                                                                                                                                                                                                                                                                                                                                                                                                                                                                                                                                                                                                                                                                                                                                                                                                                                                                                                                                                                                                                                                                                                                                                                                                                                                                                                                                                                                                                                                                                                                                                                                                                                                                                                                                                                                                                                                                                                                                                                                                                                                                                                                                                                                                                                                                                                                                                                                                                                                                                                                                                                                                                                                                                                                                                                                                                                                                                                                                                                                                                                                                                                                                                                                                                                                                                                                                                                                                                                                                                                                                                                                                                                                                                                                                                                                                                                                                                                                                                                                                                                                                                                                                                                                                                                                                                                                                                                                                                                                                                                                                                                                                                                                                                                                                                                                                                                                                                                                                                                                                                                                                                                                                                                                                                                                                                                                                                                                                                                                                                                                                                                                                                                                                                                                                                                                                                                                                                                                                                                                                                                                                                                                                                                                                                                                                                                                                                                                                                                                                                                                                                                                                                                                                                                                                                                                                                                                                                                                                                                                                                                                                                                                                                                                                                                                                                                                                                                                                                                                                                                                                                                                                                                                                                                                                                                                                                                                                                                                                                                                                                                                                                                                                                                                                                                                                                                                                                                                                                                                                                                                                                                                                                                                                                                                                                                                                                                                                                                                                                                                                                                                                                                                                                                                                                                                                                                                                                                                                                                                                                                                                                                                                                                                                                                                                                                                                                                                                                                                                                                                                                                                                                                                                                                                                                                                                                                                                                                                                                                                                                                                                                                                                                                                                                                                                                                                                                                                                                                                                                                                                                                                                                                                                                                                                                                                                                                                                                                                                                                                                                                                                                                                                                                                                                                                                                                                                                                                                                                                                                                                                                                                                                                                                                                                                                                                                                                                                                                                                                                                                                                                                                                                                                                                                                                                                                                                                                                                                                                                                                                                                                                                                                                                                                                                                                                                                                                                                                                                                                                                                                                                                                                                                                                                                                                                                                                                                                                                                                                                                                                                                                                                                                                                                                                                                                                                                                                                                                                                                                                                                                                                                                                                                                                                                                                                                                                                                                                                                                                                                                                                                                                                                                                                                                                                                                                                                                                                                                                                                                                                                                                                                                                                                                                                                                                                                                                                                                                                                                                                                                                                                                                                                                                                                                                                                                                                                                                                                                                                                                                                                                                                                                                                                                                                                                                                                                                                                                                                                                                                                                                                                                                                                                                                                                                                                                                                                                                                                                                                                                                                                                                                                                                                                                                                                                                                                                                                                                                                                                                                                                                                                                                                                                                                                                                                                                                                                                                                                                                                                                                                                                                                                                                                                                                                                                                                                                                                                                                                                                                                                                                                                                                                                                                                                                                                                                                                                                                                                                                                                                                                                                                                                                                                                                                                                                                                                                                                                                                                                                                                                                                                                                                                                                                                                                                                                                                                                                                                                                                                                                                                                                                                                                                                                                                                                                                                                                                                                                                                                                                                                                                                                                                                                                                                                                                                                                                                                                                                                                                                                                                                                                                                                                                                                                                                                                                                                                                                                                                                                                                                                                                                                                                                                                                                                                                                                                                                                                                                                                                                                                                                                                                                                                                                                                                                                                                                                                                                                                                                                                                                                                                                                                                                                                                                                                                                                                                                                                                                                                                                                                                                                                                                                                                                                                                                                                                                                                                                                                                                                                                                                                                                                                                                                                                                                                                                                                                                                                                                                                                                                                                                                                                                                                                                                                                                                                                                                                                                                                                                                                                                                                                                                                                                                                                                                                                                                                                                                                                                                                                                                                                                                                                                                                                                                                                                                                                                                                                                                                                                                                                                                                                                                                                                                                                                                                                                                                                                                                                                                                                                                                                                                                                                                                                                                                                                                                                                                                                                                                                                                                                                                                                                                                                                                                                                                                                                                                                                                                                                                                                                                                                                                                                                                                                                                                                                                                                                                                                                                                                                                                                                                                                                                                                                                                                                                                                                                                                                                                                                                                                                                                                                                                                                                                                                                                                                                                                                                                                                                                                                    | 1-455888-0                                                                                                                                                                                                                                                                                                                                                                                                                                                                                                                                                                                                                                                                                                                                                                                                                                                                                                                                                                                                                                                                                                                                                                                                                                                                                                                                                                                                                                                                                                                                                                                                                                                                                                                                                                                                                                                                                                                                                                                     | SPACER, CRIMPER                                                                                                                                                                                                                                                                                                                                                                                                                                                                                                                                                                                                                                                                                                                                                                                                                                                                                                       |                                                                                                                                                                                                                                                                                                                                                                                                                    | 28                                                                                                                                                                                                                                                                                                                                                                                                                                     |                                                                                                                                                                                                                                                                                                                                                                                                                                                                                                                                                                                                                                                                                                                                                                                                                 |                                                                                                                                                                                                                                                                                                                                                                                                                                                                                                                                                                                                                                                                                                                                                                                                                 |                                                                                                                           |                                                                                                                                                                                                                                                                                                                                                                                                                                        |                                                                                                                                                                                                                                                                                                                                                                                                                                                                                                                                                                                                                                                                                                                                                                                                               |                                                                                                                                                                                                                                                                                                                                                                                                                                                                                                                                                                                                                                                                                                                                                                                                               |                                                                                                                                                                                                                                                                                                                                                                             |                                                       |                                                                                                                                                                                                                                                                                                                            |                                                                                                                                                                                                                                                                                                                                                                                                                                                                                                                                                                                                                                                                                                                                                                                                               |                                                                                                                                                                                                                                                                                                                                                                                                                                                                                                                                                                                                                                                                                                                                                                                                               |                                                                                                                                                                                                                                                                                                                                                                             |                                                       |                                                                                                                                                                                                                                                                                                                            |                                                                                                                                                                                                                                                                                                                                                                                                                                                                                                                                                                                                                                                                                                                                                                                                               |                                                                                                                                                                                                                                                                                                                                                                                                                                                                                                                                                                                                                                                                                                                                                                                                               |                                                                                                                                                                                                                                                                                                                                                                             |                                                       |                                                                                                                                                                                                                                                                                                                            |                                                                                                                                                                                                                                                                                                                                                                                                                                                                                                                                                                                                                                                                                                                                                                                                               |                                                                                                                                                                                                                                                                                                                                                                                                                                                                                                                                                                                                                                                                                                                                                                                                               |                                                                                                                                                                                                                                                                                                                                                                             |                                                       |                                                                                                                                                                                                                                                                                                                            |                                                                                                                                                                                                                                                                                                                                                                                                                                                                                                                                                                                                                                                                                                                                                                                                               |                                                                                                                                                                                                                                                                                                                                                                                                                                                                                                                                                                                                                                                                                                                                                                                                               |                                                                                                                                                                                                                                                                                                                                                                             |                                                       |                                                       |                                                                                                                                                    |                                                                                                                                                                                                                                                                                                                                                                             |                                                                                                                                                                                                                                                                                                                                                                             |                                                       |                                                                                                                                                                      |                                                                                                                                                                      |                                                                                                                                                                                                                                                                                                                                                                                                                                                                                                                                                                                                                                                                                                                                                                                                                                                                                                                                                                                                                                                                                                                                                                                                                                                                                                                                                                                                                                                                                                                                                                                                                                                                                                                                                                                                                                                                                                                                                                                                |                                                                                                                                                                                                                                                                                                                                                                                                                                                                                                                                                                                                                                                                                                                                                                                                                                                                                                                                                                                                                                                                                                                                                                                                                                                                                                                                                                                                                                                                                                                                                                                                                                                                                                                                                                                                                                                                                                                                                                                                |                                                                                                                                                                                                                                                                                                                                                                                                                                                                                                                                                                                                                                           |                                                                                                                                                                                                                                                                                                                                                                                             |                                                                                                                                                                                                                                                                                                                                                                                             |                                                                                                                                                                                                                                                                                                                                                                                                                                                                                                                                                                                                                                                                                                                                                                                                                                                                                                                                                                                                                                                                                                                                                                                                                                                                                                                                                                                                                                                                                                                                                                                                                                                                                                                                                                                                                                                                                                                                                                                                |                                                                                                                                                                                                                                                                                                                                                                                                                                                                                                                                                                                                                                                                                                                                                                                                                                                                                                                                                                                                                                                                                                                                                                                                                                                                                                                                                                                                                                                                                                                                                                                                                                                                                                                                                                                                                                                                                                                                                                                                |                                                                                                                                                                                                                                                                                                                                                                                                                                                                                                                                                                                                                                           |                                                                                                    |                                                                                                    |                                                                                                                                                                                                                                                                                                                                                                                                                                                                                                                                                                                                                                                                                                                                                                                                                                                                                                                                                                                                                                                                                                                                                                                                                                                                                                                                                                                                                                                                                                                                                                                                                                                                                                                                                                                                                                                                                                                                                                                                |                                                                                                                                                                                                                                                                                                                                                                                                                                                                                                                                                                                                                                                                                                                                                                                                                                                                                                                                                                                                                                                                                                                                                                                                                                                                                                                                                                                                                                                                                                                                                                                                                                                                                                                                                                                                                                                                                                                                                                                                |                                                                                                                                                                                                                                                                                                                                                                                                                                                                                                                                                                                                                                           |                                                                                                                                                                                                                             |                                                                                                                                                                                                                             |                                                                                                                                                                                                                                                                                                                                                                                                                                                              |                                                                                                                                                                                                                                                                                                                                                                                                                                                                                                                                                                                                                                                                                                                                                                                                                                                                                                                       |                                                                                                                                                                                                                                                                                                                                                                                                                                                                                                                                                                                                                                                                                                                                                                                                                                                                                                                       |                                                                                                                              |                                                                                                                                                                                                                                                                                   |                                                                                                                                                                                                                                                                                                                                                                 |                                                                                                                                                                                                                                                                                                                                                                                                                                                                                                                                                                                                                                                                                                                          |                                                                                                                                                                                                                                                                                                                                                                                                                                                                                                                                                                                                                                                                                                                          |                                                                                 |                                                                                                                                                                                                                                                                                                                                                                                                                                                                                                                                                                                                         |                                                                                                                                                                                                                                                                                                                                                                                                                                                                                                                                                                                                         |                                                                                                                                                                                                                                                                                                                                                                                                                                                                                                                                                                                                                                      |                                                                                                                                                                                                                                                                                                                                                                                                                                                                                                                                                                                                                                      |                                                                                                                                                                       |                                                                                                                                                                       |                                                                                                                                                                                                                                                                                                                                                                                |                                                                                                                                                                                                                                                                                                                                                                                                                                                                                                                                                                                                                                                 |                                                                                                                                                                                                                                                                                                                                                                                                                                                                                                                                                                                                                                                 |                                                                                                                                                       |                                                                                                                                                                                                                                                                                                                                                               |                                                                                                                                                                                                                                                                                                                                                                                                                                            |                                                                                                                                                                                                                                                                                                                                                                                                                                                                                                                                                                                                                                   |                                                                                                                                                                                                                                                                                                                                                                                                                                                                                                                                                                                                                                   |                                                                                                                                                                                                                                                                 |                                                                                                                                                                                                                                                                 |                                                                    |                                                                                                                                                                                                                                                                                                                                                                                                                                                                                         |                                                                                                                                                                                                                                                                                                                                                                                                                                                                                         |                                                                                                                                                                                                                      |                                                                                                                                                                                                                                                                                                                                                                                                                                                                                                                                                                                                         |                                                                                                                                                                                                                                                                                                                                                                                                                                                                                                                                                                                                         |                                                                                                                                                                                                                                                                                                                                                                                                                                                                                                                                                |                                                                                                                                                                                                                                                                                                                                                                                                                                                                                                                                                |                                                                                                                                                                                                             |                                                                                                                                                                                                                                                                                                                                                                                                                                                                                                                                                                                                         |                                                                                                                                                                                                                                                                                                                                                                                                                                                                                                                                                                                                         |                                                                                                                                                                                                                                                                                                                                                                                                                                                                                                                                                |                                                                                                                                                                                                                                                                                                                                                                                                                                                                                                                                                |                                                                                                                                                                                                                              |                                                                                                                                                                                                                              |                                                                                                                                                                                                                                                                                                                                                          |                                                                                                                                                                                                                                                                                                                                                                                                                                                                                                                                                |                                                                                                                                                                                                                                                                                                                                                                                                                                                                                                                                                |                                                                                                                                                                                                                                                                  |                                                                                                                                                                                                                                                                  |                                                                                                                                                                                                                                                 |                                                                                                                                                                                                                                                                                                                                                                                                                                                                                  |                                                                                                                                                                                                                                                                                                                                                                                                                                                                                  |                                                                                                                                    |                                                                                                                                                                                                                                                                                                                                                                                                                                                                                                                                                                                                                                                                                                                                                                                                               |                                                                                                                                                                                                                                                                                                                                                                                                                                                                                                                                                                                                                                                                                                                                                                                                               |                                                                                                                                                                                                                                                                                                                                                                                                                                                                                  |                                                                                                                                                                                                                                                                                                                                                                                                                                                                                  |                                                                                                                                   |                                                                                                                                                                                                                                                                                                                                                                                                                                                                                                                                                                                                                                                                                                                                                                                                               |                                                                                                                                                                                                                                                                                                                                                                                                                                                                                                                                                                                                                                                                                                                                                                                                               |                                                                                                                                                                                                                                                                                                                                                                                                                                 |                                                                                                                                                                                                                                                                                                                                                                                                                                 |                                                                                                                                  |                                                                                                                                  |                                                                                                                                                                                                               |                                                                                                                                                                                                                                                                                                                                                                                                            |                                                                                                                                                                                                                                                                                                                                                                                                            |                                                                                                          |                                                                                                          |                                                                                                                                                                                                                                                           |                                                                                                                                                                                                                                                                                                                                                                                          |                                                                                                                                                                                                                                                                                                                                                                                          |                                                                                                          |                                                                                                                                                                                                                                                                                                                                                                                                                                                                                                                                                                                                                                                                                                                                                                   |                                                                                                                                                                                                                                                                                                                                                                                                                                                                                                                                                                                                                                                                                                                                                                   |                                                                                                                                                                                                                                                                                                                                                             |                                                                                                                                                                                                                                                                                                                                                             |                                                                                                    |                                                                                                    |                                                                                                                                                               |                                                                                                                                                                                                                                                                                                      |                                                                                                                                                                                                                                                                                                      |                                                                                        |                                                                                        |                                                                                                                                                 |                                                                                                                                                                                                                                                                        |                                                                                                                                                                                                                                                                        |                                                                            |                                                                            |                                                                                                                                     |                                                                                                                                                                                                                                                          |                                                                                                                                                                                                                                                          |                                                                      |                                                                      |                                                                                                                        |                                                                                                                                                                                                                                                   |                                                                                                                                                                                                                                                   |                                                                      |                                                                      |                                                                                                |                                                                                                                                                                                                            |                                                                                                                                                                                                            |                                                           |                                                           |                                                                                   |                                                                                                                                                                               |                                                                                                                                                                               |                                                    |                                                    |                                                                        |                                                                                                                                                                |                                                                                                                                                                |                                        |                                        |                                                           |                                                                                                                                         |                                                                                                                                         |                                        |                                        |                                  |                                                                                    |                                                                                    |                      |                      |                       |                                                             |                                                             |                |                |           |                                                |                                                |              |              |  |                           |                           |       |    |  |                    |                    |  |   |         |                      |                      |    |    |           |                           |                           |    |    |           |                                             |                                             |    |    |            |                 |                 |    |    |           |                     |                     |    |    |          |                     |                     |    |      |                       |                                      |                                      |    |    |          |                           |                           |       |    |          |          |          |    |    |           |                           |                           |    |    |                     |                                       |                                       |    |    |   |   |  |    |    |          |                     |                     |       |       |   |   |   |    |    |   |   |   |    |    |   |   |   |    |    |           |                     |                     |    |    |          |             |             |  |      |      |  |  |                   |                   |  |                    |                    |   |   |   |   |   |   |   |   |   |   |   |   |  |                  |                  |   |   |  |  |  |   |   |  |                 |                 |   |   |                    |                       |                       |   |   |  |             |             |             |             |  |  |     |       |       |   |                |                |  |      |                                  |                                  |                     |       |       |       |   |   |  |            |            |                           |                           |          |                          |                          |  |  |   |   |  |  |  |  |  |
| 2                                                                                                                                                                                                                                                                                                                                                                                                                                                                                                                                                                                                                                                                                                                                                                                                                                                                                                                                                                                                                                                                                                                                                                                                                                                                                                                                                                                                                                                                                                                                                                                                                                                                                                                                                                                                                                                                                                                                                                                                                                                                                                                                                                                                                                                                                                                                                                                                                                                                                                                                                                                                                                                                                                                                                                                                                                                                                                                                                                                                                                                                                                                                                                                                                                                                                                                                                                                                                                                                                                                                                                                                                                                                                                                                                                                                                                                                                                                                                                                                                                                                                                                                                                                                                                                                                                                                                                                                                                                                                                                                                                                                                                                                                                                                                                                                                                                                                                                                                                                                                                                                                                                                                                                                                                                                                                                                                                                                                                                                                                                                                                                                                                                                                                                                                                                                                                                                                                                                                                                                                                                                                                                                                                                                                                                                                                                                                                                                                                                                                                                                                                                                                                                                                                                                                                                                                                                                                                                                                                                                                                                                                                                                                                                                                                                                                                                                                                                                                                                                                                                                                                                                                                                                                                                                                                                                                                                                                                                                                                                                                                                                                                                                                                                                                                                                                                                                                                                                                                                                                                                                                                                                                                                                                                                                                                                                                                                                                                                                                                                                                                                                                                                                                                                                                                                                                                                                                                                                                                                                                                                                                                                                                                                                                                                                                                                                                                                                                                                                                                                                                                                                                                                                                                                                                                                                                                                                                                                                                                                                                                                                                                                                                                                                                                                                                                                                                                                                                                                                                                                                                                                                                                                                                                                                                                                                                                                                                                                                                                                                                                                                                                                                                                                                                                                                                                                                                                                                                                                                                                                                                                                                                                                                                                                                                                                                                                                                                                                                                                                                                                                                                                                                                                                                                                                                                                                                                                                                                                                                                                                                                                                                                                                                                                                                                                                                                                                                                                                                                                                                                                                                                                                                                                                                                                                                                                                                                                                                                                                                                                                                                                                                                                                                                                                                                                                                                                                                                                                                                                                                                                                                                                                                                                                                                                                                                                                                                                                                                                                                                                                                                                                                                                                                                                                                                                                                                                                                                                                                                                                                                                                                                                                                                                                                                                                                                                                                                                                                                                                                                                                                                                                                                                                                                                                                                                                                                                                                                                                                                                                                                                                                                                                                                                                                                                                                                                                                                                                                                                                                                                                                                                                                                                                                                                                                                                                                                                                                                                                                                                                                                                                                                                                                                                                                                                                                                                                                                                                                                                                                                                                                                                                                                                                                                                                                                                                                                                                                                                                                                                                                                                                                                                                                                                                                                                                                                                                                                                                                                                                                                                                                                                                                                                                                                                                                                                                                                                                                                                                                                                                                                                                                                                                                                                                                                                                                                                                                                                                                                                                                                                                                                                                                                                                                                                                                                                                                                                                                                                                                                                                                                                                                                                                                                                                                                                                                                                                                                                                                                                                                                                                                                                                                                                                                                                                                                                                                                                                                                                                                                                                                                                                                                                                                                                                                                                                                                                                                                                                                                                                                                                                                                                                                                                                                                                                                                                                                                                                                                                                                                                                                                                                                                                                                                                                                                                                                                                                                                                                                                                                                                                                                                                                                                                                                                                                                                                                                                                                                                                                                                                                                                                                                                                                                                                                                                                                                                                                                                                                                                                                                                                                                                                                                                                                                                                                                                                                                                                                                                                                                                                                                                                                                                                                                                                                                                                                                                                                                                                                                                                                                                                                                                                                                                                                                                                                                                                                                                                                                                                                                                                                                                                                                                                                                                                                                                                                                                                                                                                                                                                                                                                                                                                                                                                                                                                                                                                                                                                                                                                                                                                                                                                                                                                                                                                                                                                                                                                                                                                                                                                                                                                                                                                                                                                                                                                                                                                                                                                                                                                                                                                                                                                                                                                                                                                                                                                                                                                                                                                                                                                                                                                                                                                                                                                                                                                                                                                                                                                                                                                                                                                                                                                                                                                                                                                                                                                                                                                                                                                                                                                                                                                                                                                                                                                                                                                                                                                                                                                                                                                                                                                                                                                                                                                                                                                                                                                                                                                                                                                                                                                                                                                                                                                                                                                                                                                                                                                                                                                                                                                                                                                                                                                                                                                                                                                                                                                                                                                                                                                                                                                                                                                                                                                                                                                                                                                                                                                                                                                                                                                                                                                                                                                                                                                                                                                                                                                                                                                                                                                                                                                                                                                                                                                                                                                                                                                                                                                                                                                                                                                                                                                                                                                                                                                                                                                                                                                                                                                                                                                                                                                                                                                                                                                                                                                                                                                                                                                                                                                                                                                                                                                                                                                                                                                                                                                                                                                                                                                                                                                                                                                                                                                                                                                                                                                                                                                                                                                                                                                                                                                                                                                                                                                                                                                                                                                                                                                                                                                                                                                                                                                                                                                                                                                                                                                                                                                                                                                                                                                                                                                                                                                                                                                                                                                                                                                                                                                                                                                                                                                                                                                                                                                                                                                                                                                                                                                                                                                                                                                                                                                                                                                                                                                                                                                                                                                                                                                                                                                                                                                                                                                                                                                                                                                                                                                                                                                                                                                                                                                                                                                                                                                                                                                                                                                                                                                                                                                                                                                                                                                                                                                                                                                                                                                                                                                                                                                                                                                                                                                                                                                                                                                                                                                                                                                                                                                                                                                                                                                                                                                                                                                                                                                                                                                                                                                                                                                                                                                                                                                                                                                                                                                                                                                                                                                                                                                                                                                                                                                                                                                                                                                                                                                                                                                                                                                                                                                                                                                                                                                                                                                                                                                                                                                                                                                                                                                                                                                                                                                                                                                                                                                                                                                                                                                                                                                                                                                                                                                                                                                                                                                                                                                                                                                                                                                                                                                                                                                                                                                                                                                                                                                                                                                                                                                                                                                                                                                                                                                                                                                                                                                                                                                                                                                                                                                                                                                                                                                                                                                                                                                                                                                                                                                                                                                                                                                                                                                                                                                                                                                                                                                                                                                                                                                                                                                                                                                                                                                                                                                                                                                                                                                                                                                                                                                                                                                                                                                                                                                                                                                                                                                                                                                                                                                                                                                                                                                                                                                                                                                                                                                                                                                                                                                                                                                                                                                                                                                                                                                                                                                                                                                                                                                                                                                                                                                                                                                                                                                                                                                                                                                                                                                                                                                                                                                                                                                                                                                                                                                                                                                                                                                                                                                                                                                                                                                                                                                                                                                                                                                                                                                                                                                                                                                                                                                                                                                                                                                                                                                                                                                                                                                                                                                                                                                                                                                                                                                                                                                                                                                                                                                                                                                                                                                                                                                                                                                                                                                                                                                                                                                                                                                                                                                                                                                                                                                                                                                                                                                                                                                                                                                                                                                                                                                                                                                                                                                                                                                                                                                                                                                                                                                                                                                                                                                                                                                                                                                                                                                                                                                                                                                                                                                                                                                                                                                                                                                                                                                                                                                                                                                                                                                                                                                                                                                                                                                                                                                                                                                                                                                                                                                                                                                                                                                                                                                                                                                                                                                                                                                                                                                                                                                                                                                                                                                                                                                                                                                                                                                                                                                                                                                                                                                                                                                                                                                                                                                                                                                                                                                                                                                                                                                                                                                                                                                                                                                                                                                                                                                                                                                                                                                                                                                                                                                                                                                                                                                                                                                                                                                                                                                                    | I-22284-0                                                                                                                                                                                                                                                                                                                                                                                                                                                                                                                                                                                                                                                                                                                                                                                                                                                                                                                                                                                                                                                                                                                                                                                                                                                                                                                                                                                                                                                                                                                                                                                                                                                                                                                                                                                                                                                                                                                                                                                      | SPRING, COMPRESSION                                                                                                                                                                                                                                                                                                                                                                                                                                                                                                                                                                                                                                                                                                                                                                                                                                                                                                   |                                                                                                                                                                                                                                                                                                                                                                                                                    | 27                                                                                                                                                                                                                                                                                                                                                                                                                                     |                                                                                                                                                                                                                                                                                                                                                                                                                                                                                                                                                                                                                                                                                                                                                                                                                 |                                                                                                                                                                                                                                                                                                                                                                                                                                                                                                                                                                                                                                                                                                                                                                                                                 |                                                                                                                           |                                                                                                                                                                                                                                                                                                                                                                                                                                        |                                                                                                                                                                                                                                                                                                                                                                                                                                                                                                                                                                                                                                                                                                                                                                                                               |                                                                                                                                                                                                                                                                                                                                                                                                                                                                                                                                                                                                                                                                                                                                                                                                               |                                                                                                                                                                                                                                                                                                                                                                             |                                                       |                                                                                                                                                                                                                                                                                                                            |                                                                                                                                                                                                                                                                                                                                                                                                                                                                                                                                                                                                                                                                                                                                                                                                               |                                                                                                                                                                                                                                                                                                                                                                                                                                                                                                                                                                                                                                                                                                                                                                                                               |                                                                                                                                                                                                                                                                                                                                                                             |                                                       |                                                                                                                                                                                                                                                                                                                            |                                                                                                                                                                                                                                                                                                                                                                                                                                                                                                                                                                                                                                                                                                                                                                                                               |                                                                                                                                                                                                                                                                                                                                                                                                                                                                                                                                                                                                                                                                                                                                                                                                               |                                                                                                                                                                                                                                                                                                                                                                             |                                                       |                                                                                                                                                                                                                                                                                                                            |                                                                                                                                                                                                                                                                                                                                                                                                                                                                                                                                                                                                                                                                                                                                                                                                               |                                                                                                                                                                                                                                                                                                                                                                                                                                                                                                                                                                                                                                                                                                                                                                                                               |                                                                                                                                                                                                                                                                                                                                                                             |                                                       |                                                                                                                                                                                                                                                                                                                            |                                                                                                                                                                                                                                                                                                                                                                                                                                                                                                                                                                                                                                                                                                                                                                                                               |                                                                                                                                                                                                                                                                                                                                                                                                                                                                                                                                                                                                                                                                                                                                                                                                               |                                                                                                                                                                                                                                                                                                                                                                             |                                                       |                                                       |                                                                                                                                                    |                                                                                                                                                                                                                                                                                                                                                                             |                                                                                                                                                                                                                                                                                                                                                                             |                                                       |                                                                                                                                                                      |                                                                                                                                                                      |                                                                                                                                                                                                                                                                                                                                                                                                                                                                                                                                                                                                                                                                                                                                                                                                                                                                                                                                                                                                                                                                                                                                                                                                                                                                                                                                                                                                                                                                                                                                                                                                                                                                                                                                                                                                                                                                                                                                                                                                |                                                                                                                                                                                                                                                                                                                                                                                                                                                                                                                                                                                                                                                                                                                                                                                                                                                                                                                                                                                                                                                                                                                                                                                                                                                                                                                                                                                                                                                                                                                                                                                                                                                                                                                                                                                                                                                                                                                                                                                                |                                                                                                                                                                                                                                                                                                                                                                                                                                                                                                                                                                                                                                           |                                                                                                                                                                                                                                                                                                                                                                                             |                                                                                                                                                                                                                                                                                                                                                                                             |                                                                                                                                                                                                                                                                                                                                                                                                                                                                                                                                                                                                                                                                                                                                                                                                                                                                                                                                                                                                                                                                                                                                                                                                                                                                                                                                                                                                                                                                                                                                                                                                                                                                                                                                                                                                                                                                                                                                                                                                |                                                                                                                                                                                                                                                                                                                                                                                                                                                                                                                                                                                                                                                                                                                                                                                                                                                                                                                                                                                                                                                                                                                                                                                                                                                                                                                                                                                                                                                                                                                                                                                                                                                                                                                                                                                                                                                                                                                                                                                                |                                                                                                                                                                                                                                                                                                                                                                                                                                                                                                                                                                                                                                           |                                                                                                    |                                                                                                    |                                                                                                                                                                                                                                                                                                                                                                                                                                                                                                                                                                                                                                                                                                                                                                                                                                                                                                                                                                                                                                                                                                                                                                                                                                                                                                                                                                                                                                                                                                                                                                                                                                                                                                                                                                                                                                                                                                                                                                                                |                                                                                                                                                                                                                                                                                                                                                                                                                                                                                                                                                                                                                                                                                                                                                                                                                                                                                                                                                                                                                                                                                                                                                                                                                                                                                                                                                                                                                                                                                                                                                                                                                                                                                                                                                                                                                                                                                                                                                                                                |                                                                                                                                                                                                                                                                                                                                                                                                                                                                                                                                                                                                                                           |                                                                                                                                                                                                                             |                                                                                                                                                                                                                             |                                                                                                                                                                                                                                                                                                                                                                                                                                                              |                                                                                                                                                                                                                                                                                                                                                                                                                                                                                                                                                                                                                                                                                                                                                                                                                                                                                                                       |                                                                                                                                                                                                                                                                                                                                                                                                                                                                                                                                                                                                                                                                                                                                                                                                                                                                                                                       |                                                                                                                              |                                                                                                                                                                                                                                                                                   |                                                                                                                                                                                                                                                                                                                                                                 |                                                                                                                                                                                                                                                                                                                                                                                                                                                                                                                                                                                                                                                                                                                          |                                                                                                                                                                                                                                                                                                                                                                                                                                                                                                                                                                                                                                                                                                                          |                                                                                 |                                                                                                                                                                                                                                                                                                                                                                                                                                                                                                                                                                                                         |                                                                                                                                                                                                                                                                                                                                                                                                                                                                                                                                                                                                         |                                                                                                                                                                                                                                                                                                                                                                                                                                                                                                                                                                                                                                      |                                                                                                                                                                                                                                                                                                                                                                                                                                                                                                                                                                                                                                      |                                                                                                                                                                       |                                                                                                                                                                       |                                                                                                                                                                                                                                                                                                                                                                                |                                                                                                                                                                                                                                                                                                                                                                                                                                                                                                                                                                                                                                                 |                                                                                                                                                                                                                                                                                                                                                                                                                                                                                                                                                                                                                                                 |                                                                                                                                                       |                                                                                                                                                                                                                                                                                                                                                               |                                                                                                                                                                                                                                                                                                                                                                                                                                            |                                                                                                                                                                                                                                                                                                                                                                                                                                                                                                                                                                                                                                   |                                                                                                                                                                                                                                                                                                                                                                                                                                                                                                                                                                                                                                   |                                                                                                                                                                                                                                                                 |                                                                                                                                                                                                                                                                 |                                                                    |                                                                                                                                                                                                                                                                                                                                                                                                                                                                                         |                                                                                                                                                                                                                                                                                                                                                                                                                                                                                         |                                                                                                                                                                                                                      |                                                                                                                                                                                                                                                                                                                                                                                                                                                                                                                                                                                                         |                                                                                                                                                                                                                                                                                                                                                                                                                                                                                                                                                                                                         |                                                                                                                                                                                                                                                                                                                                                                                                                                                                                                                                                |                                                                                                                                                                                                                                                                                                                                                                                                                                                                                                                                                |                                                                                                                                                                                                             |                                                                                                                                                                                                                                                                                                                                                                                                                                                                                                                                                                                                         |                                                                                                                                                                                                                                                                                                                                                                                                                                                                                                                                                                                                         |                                                                                                                                                                                                                                                                                                                                                                                                                                                                                                                                                |                                                                                                                                                                                                                                                                                                                                                                                                                                                                                                                                                |                                                                                                                                                                                                                              |                                                                                                                                                                                                                              |                                                                                                                                                                                                                                                                                                                                                          |                                                                                                                                                                                                                                                                                                                                                                                                                                                                                                                                                |                                                                                                                                                                                                                                                                                                                                                                                                                                                                                                                                                |                                                                                                                                                                                                                                                                  |                                                                                                                                                                                                                                                                  |                                                                                                                                                                                                                                                 |                                                                                                                                                                                                                                                                                                                                                                                                                                                                                  |                                                                                                                                                                                                                                                                                                                                                                                                                                                                                  |                                                                                                                                    |                                                                                                                                                                                                                                                                                                                                                                                                                                                                                                                                                                                                                                                                                                                                                                                                               |                                                                                                                                                                                                                                                                                                                                                                                                                                                                                                                                                                                                                                                                                                                                                                                                               |                                                                                                                                                                                                                                                                                                                                                                                                                                                                                  |                                                                                                                                                                                                                                                                                                                                                                                                                                                                                  |                                                                                                                                   |                                                                                                                                                                                                                                                                                                                                                                                                                                                                                                                                                                                                                                                                                                                                                                                                               |                                                                                                                                                                                                                                                                                                                                                                                                                                                                                                                                                                                                                                                                                                                                                                                                               |                                                                                                                                                                                                                                                                                                                                                                                                                                 |                                                                                                                                                                                                                                                                                                                                                                                                                                 |                                                                                                                                  |                                                                                                                                  |                                                                                                                                                                                                               |                                                                                                                                                                                                                                                                                                                                                                                                            |                                                                                                                                                                                                                                                                                                                                                                                                            |                                                                                                          |                                                                                                          |                                                                                                                                                                                                                                                           |                                                                                                                                                                                                                                                                                                                                                                                          |                                                                                                                                                                                                                                                                                                                                                                                          |                                                                                                          |                                                                                                                                                                                                                                                                                                                                                                                                                                                                                                                                                                                                                                                                                                                                                                   |                                                                                                                                                                                                                                                                                                                                                                                                                                                                                                                                                                                                                                                                                                                                                                   |                                                                                                                                                                                                                                                                                                                                                             |                                                                                                                                                                                                                                                                                                                                                             |                                                                                                    |                                                                                                    |                                                                                                                                                               |                                                                                                                                                                                                                                                                                                      |                                                                                                                                                                                                                                                                                                      |                                                                                        |                                                                                        |                                                                                                                                                 |                                                                                                                                                                                                                                                                        |                                                                                                                                                                                                                                                                        |                                                                            |                                                                            |                                                                                                                                     |                                                                                                                                                                                                                                                          |                                                                                                                                                                                                                                                          |                                                                      |                                                                      |                                                                                                                        |                                                                                                                                                                                                                                                   |                                                                                                                                                                                                                                                   |                                                                      |                                                                      |                                                                                                |                                                                                                                                                                                                            |                                                                                                                                                                                                            |                                                           |                                                           |                                                                                   |                                                                                                                                                                               |                                                                                                                                                                               |                                                    |                                                    |                                                                        |                                                                                                                                                                |                                                                                                                                                                |                                        |                                        |                                                           |                                                                                                                                         |                                                                                                                                         |                                        |                                        |                                  |                                                                                    |                                                                                    |                      |                      |                       |                                                             |                                                             |                |                |           |                                                |                                                |              |              |  |                           |                           |       |    |  |                    |                    |  |   |         |                      |                      |    |    |           |                           |                           |    |    |           |                                             |                                             |    |    |            |                 |                 |    |    |           |                     |                     |    |    |          |                     |                     |    |      |                       |                                      |                                      |    |    |          |                           |                           |       |    |          |          |          |    |    |           |                           |                           |    |    |                     |                                       |                                       |    |    |   |   |  |    |    |          |                     |                     |       |       |   |   |   |    |    |   |   |   |    |    |   |   |   |    |    |           |                     |                     |    |    |          |             |             |  |      |      |  |  |                   |                   |  |                    |                    |   |   |   |   |   |   |   |   |   |   |   |   |  |                  |                  |   |   |  |  |  |   |   |  |                 |                 |   |   |                    |                       |                       |   |   |  |             |             |             |             |  |  |     |       |       |   |                |                |  |      |                                  |                                  |                     |       |       |       |   |   |  |            |            |                           |                           |          |                          |                          |  |  |   |   |  |  |  |  |  |
|                                                                                                                                                                                                                                                                                                                                                                                                                                                                                                                                                                                                                                                                                                                                                                                                                                                                                                                                                                                                                                                                                                                                                                                                                                                                                                                                                                                                                                                                                                                                                                                                                                                                                                                                                                                                                                                                                                                                                                                                                                                                                                                                                                                                                                                                                                                                                                                                                                                                                                                                                                                                                                                                                                                                                                                                                                                                                                                                                                                                                                                                                                                                                                                                                                                                                                                                                                                                                                                                                                                                                                                                                                                                                                                                                                                                                                                                                                                                                                                                                                                                                                                                                                                                                                                                                                                                                                                                                                                                                                                                                                                                                                                                                                                                                                                                                                                                                                                                                                                                                                                                                                                                                                                                                                                                                                                                                                                                                                                                                                                                                                                                                                                                                                                                                                                                                                                                                                                                                                                                                                                                                                                                                                                                                                                                                                                                                                                                                                                                                                                                                                                                                                                                                                                                                                                                                                                                                                                                                                                                                                                                                                                                                                                                                                                                                                                                                                                                                                                                                                                                                                                                                                                                                                                                                                                                                                                                                                                                                                                                                                                                                                                                                                                                                                                                                                                                                                                                                                                                                                                                                                                                                                                                                                                                                                                                                                                                                                                                                                                                                                                                                                                                                                                                                                                                                                                                                                                                                                                                                                                                                                                                                                                                                                                                                                                                                                                                                                                                                                                                                                                                                                                                                                                                                                                                                                                                                                                                                                                                                                                                                                                                                                                                                                                                                                                                                                                                                                                                                                                                                                                                                                                                                                                                                                                                                                                                                                                                                                                                                                                                                                                                                                                                                                                                                                                                                                                                                                                                                                                                                                                                                                                                                                                                                                                                                                                                                                                                                                                                                                                                                                                                                                                                                                                                                                                                                                                                                                                                                                                                                                                                                                                                                                                                                                                                                                                                                                                                                                                                                                                                                                                                                                                                                                                                                                                                                                                                                                                                                                                                                                                                                                                                                                                                                                                                                                                                                                                                                                                                                                                                                                                                                                                                                                                                                                                                                                                                                                                                                                                                                                                                                                                                                                                                                                                                                                                                                                                                                                                                                                                                                                                                                                                                                                                                                                                                                                                                                                                                                                                                                                                                                                                                                                                                                                                                                                                                                                                                                                                                                                                                                                                                                                                                                                                                                                                                                                                                                                                                                                                                                                                                                                                                                                                                                                                                                                                                                                                                                                                                                                                                                                                                                                                                                                                                                                                                                                                                                                                                                                                                                                                                                                                                                                                                                                                                                                                                                                                                                                                                                                                                                                                                                                                                                                                                                                                                                                                                                                                                                                                                                                                                                                                                                                                                                                                                                                                                                                                                                                                                                                                                                                                                                                                                                                                                                                                                                                                                                                                                                                                                                                                                                                                                                                                                                                                                                                                                                                                                                                                                                                                                                                                                                                                                                                                                                                                                                                                                                                                                                                                                                                                                                                                                                                                                                                                                                                                                                                                                                                                                                                                                                                                                                                                                                                                                                                                                                                                                                                                                                                                                                                                                                                                                                                                                                                                                                                                                                                                                                                                                                                                                                                                                                                                                                                                                                                                                                                                                                                                                                                                                                                                                                                                                                                                                                                                                                                                                                                                                                                                                                                                                                                                                                                                                                                                                                                                                                                                                                                                                                                                                                                                                                                                                                                                                                                                                                                                                                                                                                                                                                                                                                                                                                                                                                                                                                                                                                                                                                                                                                                                                                                                                                                                                                                                                                                                                                                                                                                                                                                                                                                                                                                                                                                                                                                                                                                                                                                                                                                                                                                                                                                                                                                                                                                                                                                                                                                                                                                                                                                                                                                                                                                                                                                                                                                                                                                                                                                                                                                                                                                                                                                                                                                                                                                                                                                                                                                                                                                                                                                                                                                                                                                                                                                                                                                                                                                                                                                                                                                                                                                                                                                                                                                                                                                                                                                                                                                                                                                                                                                                                                                                                                                                                                                                                                                                                                                                                                                                                                                                                                                                                                                                                                                                                                                                                                                                                                                                                                                                                                                                                                                                                                                                                                                                                                                                                                                                                                                                                                                                                                                                                                                                                                                                                                                                                                                                                                                                                                                                                                                                                                                                                                                                                                                                                                                                                                                                                                                                                                                                                                                                                                                                                                                                                                                                                                                                                                                                                                                                                                                                                                                                                                                                                                                                                                                                                                                                                                                                                                                                                                                                                                                                                                                                                                                                                                                                                                                                                                                                                                                                                                                                                                                                                                                                                                                                                                                                                                                                                                                                                                                                                                                                                                                                                                                                                                                                                                                                                                                                                                                                                                                                                                                                                                                                                                                                                                                                                                                                                                                                                                                                                                                                                                                                                                                                                                                                                                                                                                                                                                                                                                                                                                                                                                                                                                                                                                                                                                                                                                                                                                                                                                                                                                                                                                                                                                                                                                                                                                                                                                                                                                                                                                                                                                                                                                                                                                                                                                                                                                                                                                                                                                                                                                                                                                                                                                                                                                                                                                                                                                                                                                                                                                                                                                                                                                                                                                                                                                                                                                                                                                                                                                                                                                                                                                                                                                                                                                                                                                                                                                                                                                                                                                                                                                                                                                                                                                                                                                                                                                                                                                                                                                                                                                                                                                                                                                                                                                                                                                                                                                                                                                                                                                                                                                                                                                                                                                                                                                                                                                                                                                                                                                                                                                                                                                                                                                                                                                                                                                                                                                                                                                                                                                                                                                                                                                                                                                                                                                                                                                                                                                                                                                                                                                                                                                                                                                                                                                                                                                                                                                                                                                                                                                                                                                                                                                                                                                                                                                                                                                                                                                                                                                                                                                                                                                                                                                                                                                                                                                                                                                                                                                                                                                                                                                                                                                                                                                                                                                                                                                                                                                                                                                                                                                                                                                                                                                                                                                                                                                                                                                                                                                                                                                                                                                                                                                                                                                                                                                                                                                                                                                                                                                                                                                                                                                                                                                                                                                                                                                                                                                                                                                                                                                                                                                                                                                                                                                                                                                                                                                                                                                                                                                                                                                                                                                                                                                                                                                                                                                                                                                                                                                                                                                                                                                                                                                                                                                                                                                                                                                                                                                                                                                                                                                                                                                                                                                                                                                                                                                                                                                                                                                                                                                                                                                                                                                                                                                                                                                                                                                                                                                                                                                                                                                                                                                                                                                                                                                                                                                                                                                                                                                                                                                                                                                                                                                                                                                                                                                                                                                                                                                                                                                                                                                                                                                                                                                                                                                                                                                                                                                                                                                                                                                                                                                                                                                                                                                                                                                                                                                                                                                                                                                                                                                                                                                                                                                                                                                                                                                                                                                                                                                                                                                                                                                                                                                                                                                                                                                                                                                                                                                                                                                                                                                                                                                                                                                                                                                                                                                                                                                                                                                                                                                                                                                                                                                                                                                                                                                                                                                                                                                                                                                                                                                                                                                                                                                                                                                                                                                                                                                                                                                                                                                                                                                                                                                                                                                                                                                                                                                                                                                                                                                                                                                                                                                                                                                                                                                                                                                                                                                                                                                                                                                                                                                                                                                                                                                                                                                                                                                                                                                                                                                                                                                                                                                                                                                                                                                                                                                                                                                                                                                                                                                                                                                                                                                                                                                                                                                                                                                                                                                                                                                                                                                                                                                                                                                                                                                                                      | 356835-1                                                                                                                                                                                                                                                                                                                                                                                                                                                                                                                                                                                                                                                                                                                                                                                                                                                                                                                                                                                                                                                                                                                                                                                                                                                                                                                                                                                                                                                                                                                                                                                                                                                                                                                                                                                                                                                                                                                                                                                       | LEVER, DRAG RELEASE                                                                                                                                                                                                                                                                                                                                                                                                                                                                                                                                                                                                                                                                                                                                                                                                                                                                                                   |                                                                                                                                                                                                                                                                                                                                                                                                                    | 26                                                                                                                                                                                                                                                                                                                                                                                                                                     |                                                                                                                                                                                                                                                                                                                                                                                                                                                                                                                                                                                                                                                                                                                                                                                                                 |                                                                                                                                                                                                                                                                                                                                                                                                                                                                                                                                                                                                                                                                                                                                                                                                                 |                                                                                                                           |                                                                                                                                                                                                                                                                                                                                                                                                                                        |                                                                                                                                                                                                                                                                                                                                                                                                                                                                                                                                                                                                                                                                                                                                                                                                               |                                                                                                                                                                                                                                                                                                                                                                                                                                                                                                                                                                                                                                                                                                                                                                                                               |                                                                                                                                                                                                                                                                                                                                                                             |                                                       |                                                                                                                                                                                                                                                                                                                            |                                                                                                                                                                                                                                                                                                                                                                                                                                                                                                                                                                                                                                                                                                                                                                                                               |                                                                                                                                                                                                                                                                                                                                                                                                                                                                                                                                                                                                                                                                                                                                                                                                               |                                                                                                                                                                                                                                                                                                                                                                             |                                                       |                                                                                                                                                                                                                                                                                                                            |                                                                                                                                                                                                                                                                                                                                                                                                                                                                                                                                                                                                                                                                                                                                                                                                               |                                                                                                                                                                                                                                                                                                                                                                                                                                                                                                                                                                                                                                                                                                                                                                                                               |                                                                                                                                                                                                                                                                                                                                                                             |                                                       |                                                                                                                                                                                                                                                                                                                            |                                                                                                                                                                                                                                                                                                                                                                                                                                                                                                                                                                                                                                                                                                                                                                                                               |                                                                                                                                                                                                                                                                                                                                                                                                                                                                                                                                                                                                                                                                                                                                                                                                               |                                                                                                                                                                                                                                                                                                                                                                             |                                                       |                                                                                                                                                                                                                                                                                                                            |                                                                                                                                                                                                                                                                                                                                                                                                                                                                                                                                                                                                                                                                                                                                                                                                               |                                                                                                                                                                                                                                                                                                                                                                                                                                                                                                                                                                                                                                                                                                                                                                                                               |                                                                                                                                                                                                                                                                                                                                                                             |                                                       |                                                       |                                                                                                                                                    |                                                                                                                                                                                                                                                                                                                                                                             |                                                                                                                                                                                                                                                                                                                                                                             |                                                       |                                                                                                                                                                      |                                                                                                                                                                      |                                                                                                                                                                                                                                                                                                                                                                                                                                                                                                                                                                                                                                                                                                                                                                                                                                                                                                                                                                                                                                                                                                                                                                                                                                                                                                                                                                                                                                                                                                                                                                                                                                                                                                                                                                                                                                                                                                                                                                                                |                                                                                                                                                                                                                                                                                                                                                                                                                                                                                                                                                                                                                                                                                                                                                                                                                                                                                                                                                                                                                                                                                                                                                                                                                                                                                                                                                                                                                                                                                                                                                                                                                                                                                                                                                                                                                                                                                                                                                                                                |                                                                                                                                                                                                                                                                                                                                                                                                                                                                                                                                                                                                                                           |                                                                                                                                                                                                                                                                                                                                                                                             |                                                                                                                                                                                                                                                                                                                                                                                             |                                                                                                                                                                                                                                                                                                                                                                                                                                                                                                                                                                                                                                                                                                                                                                                                                                                                                                                                                                                                                                                                                                                                                                                                                                                                                                                                                                                                                                                                                                                                                                                                                                                                                                                                                                                                                                                                                                                                                                                                |                                                                                                                                                                                                                                                                                                                                                                                                                                                                                                                                                                                                                                                                                                                                                                                                                                                                                                                                                                                                                                                                                                                                                                                                                                                                                                                                                                                                                                                                                                                                                                                                                                                                                                                                                                                                                                                                                                                                                                                                |                                                                                                                                                                                                                                                                                                                                                                                                                                                                                                                                                                                                                                           |                                                                                                    |                                                                                                    |                                                                                                                                                                                                                                                                                                                                                                                                                                                                                                                                                                                                                                                                                                                                                                                                                                                                                                                                                                                                                                                                                                                                                                                                                                                                                                                                                                                                                                                                                                                                                                                                                                                                                                                                                                                                                                                                                                                                                                                                |                                                                                                                                                                                                                                                                                                                                                                                                                                                                                                                                                                                                                                                                                                                                                                                                                                                                                                                                                                                                                                                                                                                                                                                                                                                                                                                                                                                                                                                                                                                                                                                                                                                                                                                                                                                                                                                                                                                                                                                                |                                                                                                                                                                                                                                                                                                                                                                                                                                                                                                                                                                                                                                           |                                                                                                                                                                                                                             |                                                                                                                                                                                                                             |                                                                                                                                                                                                                                                                                                                                                                                                                                                              |                                                                                                                                                                                                                                                                                                                                                                                                                                                                                                                                                                                                                                                                                                                                                                                                                                                                                                                       |                                                                                                                                                                                                                                                                                                                                                                                                                                                                                                                                                                                                                                                                                                                                                                                                                                                                                                                       |                                                                                                                              |                                                                                                                                                                                                                                                                                   |                                                                                                                                                                                                                                                                                                                                                                 |                                                                                                                                                                                                                                                                                                                                                                                                                                                                                                                                                                                                                                                                                                                          |                                                                                                                                                                                                                                                                                                                                                                                                                                                                                                                                                                                                                                                                                                                          |                                                                                 |                                                                                                                                                                                                                                                                                                                                                                                                                                                                                                                                                                                                         |                                                                                                                                                                                                                                                                                                                                                                                                                                                                                                                                                                                                         |                                                                                                                                                                                                                                                                                                                                                                                                                                                                                                                                                                                                                                      |                                                                                                                                                                                                                                                                                                                                                                                                                                                                                                                                                                                                                                      |                                                                                                                                                                       |                                                                                                                                                                       |                                                                                                                                                                                                                                                                                                                                                                                |                                                                                                                                                                                                                                                                                                                                                                                                                                                                                                                                                                                                                                                 |                                                                                                                                                                                                                                                                                                                                                                                                                                                                                                                                                                                                                                                 |                                                                                                                                                       |                                                                                                                                                                                                                                                                                                                                                               |                                                                                                                                                                                                                                                                                                                                                                                                                                            |                                                                                                                                                                                                                                                                                                                                                                                                                                                                                                                                                                                                                                   |                                                                                                                                                                                                                                                                                                                                                                                                                                                                                                                                                                                                                                   |                                                                                                                                                                                                                                                                 |                                                                                                                                                                                                                                                                 |                                                                    |                                                                                                                                                                                                                                                                                                                                                                                                                                                                                         |                                                                                                                                                                                                                                                                                                                                                                                                                                                                                         |                                                                                                                                                                                                                      |                                                                                                                                                                                                                                                                                                                                                                                                                                                                                                                                                                                                         |                                                                                                                                                                                                                                                                                                                                                                                                                                                                                                                                                                                                         |                                                                                                                                                                                                                                                                                                                                                                                                                                                                                                                                                |                                                                                                                                                                                                                                                                                                                                                                                                                                                                                                                                                |                                                                                                                                                                                                             |                                                                                                                                                                                                                                                                                                                                                                                                                                                                                                                                                                                                         |                                                                                                                                                                                                                                                                                                                                                                                                                                                                                                                                                                                                         |                                                                                                                                                                                                                                                                                                                                                                                                                                                                                                                                                |                                                                                                                                                                                                                                                                                                                                                                                                                                                                                                                                                |                                                                                                                                                                                                                              |                                                                                                                                                                                                                              |                                                                                                                                                                                                                                                                                                                                                          |                                                                                                                                                                                                                                                                                                                                                                                                                                                                                                                                                |                                                                                                                                                                                                                                                                                                                                                                                                                                                                                                                                                |                                                                                                                                                                                                                                                                  |                                                                                                                                                                                                                                                                  |                                                                                                                                                                                                                                                 |                                                                                                                                                                                                                                                                                                                                                                                                                                                                                  |                                                                                                                                                                                                                                                                                                                                                                                                                                                                                  |                                                                                                                                    |                                                                                                                                                                                                                                                                                                                                                                                                                                                                                                                                                                                                                                                                                                                                                                                                               |                                                                                                                                                                                                                                                                                                                                                                                                                                                                                                                                                                                                                                                                                                                                                                                                               |                                                                                                                                                                                                                                                                                                                                                                                                                                                                                  |                                                                                                                                                                                                                                                                                                                                                                                                                                                                                  |                                                                                                                                   |                                                                                                                                                                                                                                                                                                                                                                                                                                                                                                                                                                                                                                                                                                                                                                                                               |                                                                                                                                                                                                                                                                                                                                                                                                                                                                                                                                                                                                                                                                                                                                                                                                               |                                                                                                                                                                                                                                                                                                                                                                                                                                 |                                                                                                                                                                                                                                                                                                                                                                                                                                 |                                                                                                                                  |                                                                                                                                  |                                                                                                                                                                                                               |                                                                                                                                                                                                                                                                                                                                                                                                            |                                                                                                                                                                                                                                                                                                                                                                                                            |                                                                                                          |                                                                                                          |                                                                                                                                                                                                                                                           |                                                                                                                                                                                                                                                                                                                                                                                          |                                                                                                                                                                                                                                                                                                                                                                                          |                                                                                                          |                                                                                                                                                                                                                                                                                                                                                                                                                                                                                                                                                                                                                                                                                                                                                                   |                                                                                                                                                                                                                                                                                                                                                                                                                                                                                                                                                                                                                                                                                                                                                                   |                                                                                                                                                                                                                                                                                                                                                             |                                                                                                                                                                                                                                                                                                                                                             |                                                                                                    |                                                                                                    |                                                                                                                                                               |                                                                                                                                                                                                                                                                                                      |                                                                                                                                                                                                                                                                                                      |                                                                                        |                                                                                        |                                                                                                                                                 |                                                                                                                                                                                                                                                                        |                                                                                                                                                                                                                                                                        |                                                                            |                                                                            |                                                                                                                                     |                                                                                                                                                                                                                                                          |                                                                                                                                                                                                                                                          |                                                                      |                                                                      |                                                                                                                        |                                                                                                                                                                                                                                                   |                                                                                                                                                                                                                                                   |                                                                      |                                                                      |                                                                                                |                                                                                                                                                                                                            |                                                                                                                                                                                                            |                                                           |                                                           |                                                                                   |                                                                                                                                                                               |                                                                                                                                                                               |                                                    |                                                    |                                                                        |                                                                                                                                                                |                                                                                                                                                                |                                        |                                        |                                                           |                                                                                                                                         |                                                                                                                                         |                                        |                                        |                                  |                                                                                    |                                                                                    |                      |                      |                       |                                                             |                                                             |                |                |           |                                                |                                                |              |              |  |                           |                           |       |    |  |                    |                    |  |   |         |                      |                      |    |    |           |                           |                           |    |    |           |                                             |                                             |    |    |            |                 |                 |    |    |           |                     |                     |    |    |          |                     |                     |    |      |                       |                                      |                                      |    |    |          |                           |                           |       |    |          |          |          |    |    |           |                           |                           |    |    |                     |                                       |                                       |    |    |   |   |  |    |    |          |                     |                     |       |       |   |   |   |    |    |   |   |   |    |    |   |   |   |    |    |           |                     |                     |    |    |          |             |             |  |      |      |  |  |                   |                   |  |                    |                    |   |   |   |   |   |   |   |   |   |   |   |   |  |                  |                  |   |   |  |  |  |   |   |  |                 |                 |   |   |                    |                       |                       |   |   |  |             |             |             |             |  |  |     |       |       |   |                |                |  |      |                                  |                                  |                     |       |       |       |   |   |  |            |            |                           |                           |          |                          |                          |  |  |   |   |  |  |  |  |  |
| <br>                                                                                                                                                                                                                                                                                                                                                                                                                                                                                                                                                                                                                                                                                                                                                                                                                                                                                                                                                                                                                                                                                                                                                                                                                                                                                                                                                                                                                                                                                                                                                                                                                                                                                                                                                                                                                                                                                                                                                                                                                                                                                                                                                                                                                                                                                                                                                                                                                                                                                                                                                                                                                                                                                                                                                                                                                                                                                                                                                                                                                                                                                                                                                                                                                                                                                                                                                                                                                                                                                                                                                                                                                                                                                                                                                                                                                                                                                                                                                                                                                                                                                                                                                                                                                                                                                                                                                                                                                                                                                                                                                                                                                                                                                                                                                                                                                                                                                                                                                                                                                                                                                                                                                                                                                                                                                                                                                                                                                                                                                                                                                                                                                                                                                                                                                                                                                                                                                                                                                                                                                                                                                                                                                                                                                                                                                                                                                                                                                                                                                                                                                                                                                                                                                                                                                                                                                                                                                                                                                                                                                                                                                                                                                                                                                                                                                                                                                                                                                                                                                                                                                                                                                                                                                                                                                                                                                                                                                                                                                                                                                                                                                                                                                                                                                                                                                                                                                                                                                                                                                                                                                                                                                                                                                                                                                                                                                                                                                                                                                                                                                                                                                                                                                                                                                                                                                                                                                                                                                                                                                                                                                                                                                                                                                                                                                                                                                                                                                                                                                                                                                                                                                                                                                                                                                                                                                                                                                                                                                                                                                                                                                                                                                                                                                                                                                                                                                                                                                                                                                                                                                                                                                                                                                                                                                                                                                                                                                                                                                                                                                                                                                                                                                                                                                                                                                                                                                                                                                                                                                                                                                                                                                                                                                                                                                                                                                                                                                                                                                                                                                                                                                                                                                                                                                                                                                                                                                                                                                                                                                                                                                                                                                                                                                                                                                                                                                                                                                                                                                                                                                                                                                                                                                                                                                                                                                                                                                                                                                                                                                                                                                                                                                                                                                                                                                                                                                                                                                                                                                                                                                                                                                                                                                                                                                                                                                                                                                                                                                                                                                                                                                                                                                                                                                                                                                                                                                                                                                                                                                                                                                                                                                                                                                                                                                                                                                                                                                                                                                                                                                                                                                                                                                                                                                                                                                                                                                                                                                                                                                                                                                                                                                                                                                                                                                                                                                                                                                                                                                                                                                                                                                                                                                                                                                                                                                                                                                                                                                                                                                                                                                                                                                                                                                                                                                                                                                                                                                                                                                                                                                                                                                                                                                                                                                                                                                                                                                                                                                                                                                                                                                                                                                                                                                                                                                                                                                                                                                                                                                                                                                                                                                                                                                                                                                                                                                                                                                                                                                                                                                                                                                                                                                                                                                                                                                                                                                                                                                                                                                                                                                                                                                                                                                                                                                                                                                                                                                                                                                                                                                                                                                                                                                                                                                                                                                                                                                                                                                                                                                                                                                                                                                                                                                                                                                                                                                                                                                                                                                                                                                                                                                                                                                                                                                                                                                                                                                                                                                                                                                                                                                                                                                                                                                                                                                                                                                                                                                                                                                                                                                                                                                                                                                                                                                                                                                                                                                                                                                                                                                                                                                                                                                                                                                                                                                                                                                                                                                                                                                                                                                                                                                                                                                                                                                                                                                                                                                                                                                                                                                                                                                                                                                                                                                                                                                                                                                                                                                                                                                                                                                                                                                                                                                                                                                                                                                                                                                                                                                                                                                                                                                                                                                                                                                                                                                                                                                                                                                                                                                                                                                                                                                                                                                                                                                                                                                                                                                                                                                                                                                                                                                                                                                                                                                                                                                                                                                                                                                                                                                                                                                                                                                                                                                                                                                                                                                                                                                                                                                                                                                                                                                                                                                                                                                                                                                                                                                                                                                                                                                                                                                                                                                                                                                                                                                                                                                                                                                                                                                                                                                                                                                                                                                                                                                                                                                                                                                                                                                                                                                                                                                                                                                                                                                                                                                                                                                                                                                                                                                                                                                                                                                                                                                                                                                                                                                                                                                                                                                                                                                                                                                                                                                                                                                                                                                                                                                                                                                                                                                                                                                                                                                                                                                                                                                                                                                                                                                                                                                                                                                                                                                                                                                                                                                                                                                                                                                                                                                                                                                                                                                                                                                                                                                                                                                                                                                                                                                                                                                                                                                                                                                                                                                                                                                                                                                                                                                                                                                                                                                                                                                                                                                                                                                                                                                                                                                                                                                                                                                                                                                                                                                                                                                                                                                                                                                                                                                                                                                                                                                                                                                                                                                                                                                                                                                                                                                                                                                                                                                                                                                                                                                                                                                                                                                                                                                                                                                                                                                                                                                                                                                                                                                                                                                                                                                                                                                                                                                                                                                                                                                                                                                                                                                                                                                                                                                                                                                                                                                                                                                                                                                                                                                                                                                                                                                                                                                                                                                                                                                                                                                                                                                                                                                                                                                                                                                                                                                                                                                                                                                                                                                                                                                                                                                                                                                                                                                                                                                                                                                                                                                                                                                                                                                                                                                                                                                                                                                                                                                                                                                                                                                                                                                                                                                                                                                                                                                                                                                                                                                                                                                                                                                                                                                                                                                                                                                                                                                                                                                                                                                                                                                                                                                                                                                                                                                                                                                                                                                                                                                                                                                                                                                                                                                                                                                                                                                                                                                                                                                                                                                                                                                                                                                                                                                                                                                                                                                                                                                                                                                                                                                                                                                                                                                                                                                                                                                                                                                                                                                                                                                                                                                                                                                                                                                                                                                                                                                                                                                                                                                                                                                                                                                                                                                                                                                                                                                                                                                                                                                                                                                                                                                                                                                                                                                                                                                                                                                                                                                                                                                                                                                                                                                                                                                                                                                                                                                                                                                                                                                                                                                                                                                                                                                                                                                                                                                                                                                                                                                                                                                                                                                                                                                                                                                                                                                                                                                                                                                                                                                                                                                                                                                                                                                                                                                                                                                                                                                                                                                                                                                                                                                                                                                                                                                                                                                                                                                                                                                                                                                                                                                                                                                                                                                                                                                                                                                                                                                                                                                                                                                                                                                                                                                                                                                                                                                                                                                                                                                                                                                                                                                                                                                                                                                                                                                                                                                                                                                                                                                                                                                                                                                                                                                                                                                                                                                                                                                                                                                                                                                                                                                                                                                                                                                                                                                                                                                                                                                                                                                                                                                                                                                                                                                                                                                                                                                                                                                                                                                                                                                                                                                                                                                                                                                                                                                                                                                                                                                                                                                                                                                                                                                                                                                                                                                                                                                                                                                                                                                                                                                                                                                                                                                                                                                                                                                                                                                                                                                                                                                                                                                                                                                                                                                                                                                                                                                                                                                                                                                                                                                                                                                                                                                                                                                                                                                                                                                                                                                                                                                                                                                                                                                                                                                                                                                                                                                                                                                                                                                                                                                                                                                                                                                                                                                                                                                                                                                                                                                                                                                                                                                                                                                                                                                                                                                                                                                                                                                                                                                                                                                                                                                                                                                                                                                                                                                                                                                                                                                                                                                                                                                                                                                                                                                                                                                                                                                                                                                                                                                                                                                                                                                                                                                                                                                                                                                                                                                                                                                                                                                                                                                                                                                                                                                                                                                                                                                                                                                                                                                                                                                                                                                                                                                                                                                                                                                                                                                                                                                                                                                                                                                                                 | 240792-1<br>1320928-1                                                                                                                                                                                                                                                                                                                                                                                                                                                                                                                                                                                                                                                                                                                                                                                                                                                                                                                                                                                                                                                                                                                                                                                                                                                                                                                                                                                                                                                                                                                                                                                                                                                                                                                                                                                                                                                                                                                                                                          | DRAG, TERMINAL<br>PLATE, STRIP GUIDE                                                                                                                                                                                                                                                                                                                                                                                                                                                                                                                                                                                                                                                                                                                                                                                                                                                                                  |                                                                                                                                                                                                                                                                                                                                                                                                                    | 25                                                                                                                                                                                                                                                                                                                                                                                                                                     |                                                                                                                                                                                                                                                                                                                                                                                                                                                                                                                                                                                                                                                                                                                                                                                                                 |                                                                                                                                                                                                                                                                                                                                                                                                                                                                                                                                                                                                                                                                                                                                                                                                                 |                                                                                                                           |                                                                                                                                                                                                                                                                                                                                                                                                                                        |                                                                                                                                                                                                                                                                                                                                                                                                                                                                                                                                                                                                                                                                                                                                                                                                               |                                                                                                                                                                                                                                                                                                                                                                                                                                                                                                                                                                                                                                                                                                                                                                                                               |                                                                                                                                                                                                                                                                                                                                                                             |                                                       |                                                                                                                                                                                                                                                                                                                            |                                                                                                                                                                                                                                                                                                                                                                                                                                                                                                                                                                                                                                                                                                                                                                                                               |                                                                                                                                                                                                                                                                                                                                                                                                                                                                                                                                                                                                                                                                                                                                                                                                               |                                                                                                                                                                                                                                                                                                                                                                             |                                                       |                                                                                                                                                                                                                                                                                                                            |                                                                                                                                                                                                                                                                                                                                                                                                                                                                                                                                                                                                                                                                                                                                                                                                               |                                                                                                                                                                                                                                                                                                                                                                                                                                                                                                                                                                                                                                                                                                                                                                                                               |                                                                                                                                                                                                                                                                                                                                                                             |                                                       |                                                                                                                                                                                                                                                                                                                            |                                                                                                                                                                                                                                                                                                                                                                                                                                                                                                                                                                                                                                                                                                                                                                                                               |                                                                                                                                                                                                                                                                                                                                                                                                                                                                                                                                                                                                                                                                                                                                                                                                               |                                                                                                                                                                                                                                                                                                                                                                             |                                                       |                                                                                                                                                                                                                                                                                                                            |                                                                                                                                                                                                                                                                                                                                                                                                                                                                                                                                                                                                                                                                                                                                                                                                               |                                                                                                                                                                                                                                                                                                                                                                                                                                                                                                                                                                                                                                                                                                                                                                                                               |                                                                                                                                                                                                                                                                                                                                                                             |                                                       |                                                       |                                                                                                                                                    |                                                                                                                                                                                                                                                                                                                                                                             |                                                                                                                                                                                                                                                                                                                                                                             |                                                       |                                                                                                                                                                      |                                                                                                                                                                      |                                                                                                                                                                                                                                                                                                                                                                                                                                                                                                                                                                                                                                                                                                                                                                                                                                                                                                                                                                                                                                                                                                                                                                                                                                                                                                                                                                                                                                                                                                                                                                                                                                                                                                                                                                                                                                                                                                                                                                                                |                                                                                                                                                                                                                                                                                                                                                                                                                                                                                                                                                                                                                                                                                                                                                                                                                                                                                                                                                                                                                                                                                                                                                                                                                                                                                                                                                                                                                                                                                                                                                                                                                                                                                                                                                                                                                                                                                                                                                                                                |                                                                                                                                                                                                                                                                                                                                                                                                                                                                                                                                                                                                                                           |                                                                                                                                                                                                                                                                                                                                                                                             |                                                                                                                                                                                                                                                                                                                                                                                             |                                                                                                                                                                                                                                                                                                                                                                                                                                                                                                                                                                                                                                                                                                                                                                                                                                                                                                                                                                                                                                                                                                                                                                                                                                                                                                                                                                                                                                                                                                                                                                                                                                                                                                                                                                                                                                                                                                                                                                                                |                                                                                                                                                                                                                                                                                                                                                                                                                                                                                                                                                                                                                                                                                                                                                                                                                                                                                                                                                                                                                                                                                                                                                                                                                                                                                                                                                                                                                                                                                                                                                                                                                                                                                                                                                                                                                                                                                                                                                                                                |                                                                                                                                                                                                                                                                                                                                                                                                                                                                                                                                                                                                                                           |                                                                                                    |                                                                                                    |                                                                                                                                                                                                                                                                                                                                                                                                                                                                                                                                                                                                                                                                                                                                                                                                                                                                                                                                                                                                                                                                                                                                                                                                                                                                                                                                                                                                                                                                                                                                                                                                                                                                                                                                                                                                                                                                                                                                                                                                |                                                                                                                                                                                                                                                                                                                                                                                                                                                                                                                                                                                                                                                                                                                                                                                                                                                                                                                                                                                                                                                                                                                                                                                                                                                                                                                                                                                                                                                                                                                                                                                                                                                                                                                                                                                                                                                                                                                                                                                                |                                                                                                                                                                                                                                                                                                                                                                                                                                                                                                                                                                                                                                           |                                                                                                                                                                                                                             |                                                                                                                                                                                                                             |                                                                                                                                                                                                                                                                                                                                                                                                                                                              |                                                                                                                                                                                                                                                                                                                                                                                                                                                                                                                                                                                                                                                                                                                                                                                                                                                                                                                       |                                                                                                                                                                                                                                                                                                                                                                                                                                                                                                                                                                                                                                                                                                                                                                                                                                                                                                                       |                                                                                                                              |                                                                                                                                                                                                                                                                                   |                                                                                                                                                                                                                                                                                                                                                                 |                                                                                                                                                                                                                                                                                                                                                                                                                                                                                                                                                                                                                                                                                                                          |                                                                                                                                                                                                                                                                                                                                                                                                                                                                                                                                                                                                                                                                                                                          |                                                                                 |                                                                                                                                                                                                                                                                                                                                                                                                                                                                                                                                                                                                         |                                                                                                                                                                                                                                                                                                                                                                                                                                                                                                                                                                                                         |                                                                                                                                                                                                                                                                                                                                                                                                                                                                                                                                                                                                                                      |                                                                                                                                                                                                                                                                                                                                                                                                                                                                                                                                                                                                                                      |                                                                                                                                                                       |                                                                                                                                                                       |                                                                                                                                                                                                                                                                                                                                                                                |                                                                                                                                                                                                                                                                                                                                                                                                                                                                                                                                                                                                                                                 |                                                                                                                                                                                                                                                                                                                                                                                                                                                                                                                                                                                                                                                 |                                                                                                                                                       |                                                                                                                                                                                                                                                                                                                                                               |                                                                                                                                                                                                                                                                                                                                                                                                                                            |                                                                                                                                                                                                                                                                                                                                                                                                                                                                                                                                                                                                                                   |                                                                                                                                                                                                                                                                                                                                                                                                                                                                                                                                                                                                                                   |                                                                                                                                                                                                                                                                 |                                                                                                                                                                                                                                                                 |                                                                    |                                                                                                                                                                                                                                                                                                                                                                                                                                                                                         |                                                                                                                                                                                                                                                                                                                                                                                                                                                                                         |                                                                                                                                                                                                                      |                                                                                                                                                                                                                                                                                                                                                                                                                                                                                                                                                                                                         |                                                                                                                                                                                                                                                                                                                                                                                                                                                                                                                                                                                                         |                                                                                                                                                                                                                                                                                                                                                                                                                                                                                                                                                |                                                                                                                                                                                                                                                                                                                                                                                                                                                                                                                                                |                                                                                                                                                                                                             |                                                                                                                                                                                                                                                                                                                                                                                                                                                                                                                                                                                                         |                                                                                                                                                                                                                                                                                                                                                                                                                                                                                                                                                                                                         |                                                                                                                                                                                                                                                                                                                                                                                                                                                                                                                                                |                                                                                                                                                                                                                                                                                                                                                                                                                                                                                                                                                |                                                                                                                                                                                                                              |                                                                                                                                                                                                                              |                                                                                                                                                                                                                                                                                                                                                          |                                                                                                                                                                                                                                                                                                                                                                                                                                                                                                                                                |                                                                                                                                                                                                                                                                                                                                                                                                                                                                                                                                                |                                                                                                                                                                                                                                                                  |                                                                                                                                                                                                                                                                  |                                                                                                                                                                                                                                                 |                                                                                                                                                                                                                                                                                                                                                                                                                                                                                  |                                                                                                                                                                                                                                                                                                                                                                                                                                                                                  |                                                                                                                                    |                                                                                                                                                                                                                                                                                                                                                                                                                                                                                                                                                                                                                                                                                                                                                                                                               |                                                                                                                                                                                                                                                                                                                                                                                                                                                                                                                                                                                                                                                                                                                                                                                                               |                                                                                                                                                                                                                                                                                                                                                                                                                                                                                  |                                                                                                                                                                                                                                                                                                                                                                                                                                                                                  |                                                                                                                                   |                                                                                                                                                                                                                                                                                                                                                                                                                                                                                                                                                                                                                                                                                                                                                                                                               |                                                                                                                                                                                                                                                                                                                                                                                                                                                                                                                                                                                                                                                                                                                                                                                                               |                                                                                                                                                                                                                                                                                                                                                                                                                                 |                                                                                                                                                                                                                                                                                                                                                                                                                                 |                                                                                                                                  |                                                                                                                                  |                                                                                                                                                                                                               |                                                                                                                                                                                                                                                                                                                                                                                                            |                                                                                                                                                                                                                                                                                                                                                                                                            |                                                                                                          |                                                                                                          |                                                                                                                                                                                                                                                           |                                                                                                                                                                                                                                                                                                                                                                                          |                                                                                                                                                                                                                                                                                                                                                                                          |                                                                                                          |                                                                                                                                                                                                                                                                                                                                                                                                                                                                                                                                                                                                                                                                                                                                                                   |                                                                                                                                                                                                                                                                                                                                                                                                                                                                                                                                                                                                                                                                                                                                                                   |                                                                                                                                                                                                                                                                                                                                                             |                                                                                                                                                                                                                                                                                                                                                             |                                                                                                    |                                                                                                    |                                                                                                                                                               |                                                                                                                                                                                                                                                                                                      |                                                                                                                                                                                                                                                                                                      |                                                                                        |                                                                                        |                                                                                                                                                 |                                                                                                                                                                                                                                                                        |                                                                                                                                                                                                                                                                        |                                                                            |                                                                            |                                                                                                                                     |                                                                                                                                                                                                                                                          |                                                                                                                                                                                                                                                          |                                                                      |                                                                      |                                                                                                                        |                                                                                                                                                                                                                                                   |                                                                                                                                                                                                                                                   |                                                                      |                                                                      |                                                                                                |                                                                                                                                                                                                            |                                                                                                                                                                                                            |                                                           |                                                           |                                                                                   |                                                                                                                                                                               |                                                                                                                                                                               |                                                    |                                                    |                                                                        |                                                                                                                                                                |                                                                                                                                                                |                                        |                                        |                                                           |                                                                                                                                         |                                                                                                                                         |                                        |                                        |                                  |                                                                                    |                                                                                    |                      |                      |                       |                                                             |                                                             |                |                |           |                                                |                                                |              |              |  |                           |                           |       |    |  |                    |                    |  |   |         |                      |                      |    |    |           |                           |                           |    |    |           |                                             |                                             |    |    |            |                 |                 |    |    |           |                     |                     |    |    |          |                     |                     |    |      |                       |                                      |                                      |    |    |          |                           |                           |       |    |          |          |          |    |    |           |                           |                           |    |    |                     |                                       |                                       |    |    |   |   |  |    |    |          |                     |                     |       |       |   |   |   |    |    |   |   |   |    |    |   |   |   |    |    |           |                     |                     |    |    |          |             |             |  |      |      |  |  |                   |                   |  |                    |                    |   |   |   |   |   |   |   |   |   |   |   |   |  |                  |                  |   |   |  |  |  |   |   |  |                 |                 |   |   |                    |                       |                       |   |   |  |             |             |             |             |  |  |     |       |       |   |                |                |  |      |                                  |                                  |                     |       |       |       |   |   |  |            |            |                           |                           |          |                          |                          |  |  |   |   |  |  |  |  |  |
| 1                                                                                                                                                                                                                                                                                                                                                                                                                                                                                                                                                                                                                                                                                                                                                                                                                                                                                                                                                                                                                                                                                                                                                                                                                                                                                                                                                                                                                                                                                                                                                                                                                                                                                                                                                                                                                                                                                                                                                                                                                                                                                                                                                                                                                                                                                                                                                                                                                                                                                                                                                                                                                                                                                                                                                                                                                                                                                                                                                                                                                                                                                                                                                                                                                                                                                                                                                                                                                                                                                                                                                                                                                                                                                                                                                                                                                                                                                                                                                                                                                                                                                                                                                                                                                                                                                                                                                                                                                                                                                                                                                                                                                                                                                                                                                                                                                                                                                                                                                                                                                                                                                                                                                                                                                                                                                                                                                                                                                                                                                                                                                                                                                                                                                                                                                                                                                                                                                                                                                                                                                                                                                                                                                                                                                                                                                                                                                                                                                                                                                                                                                                                                                                                                                                                                                                                                                                                                                                                                                                                                                                                                                                                                                                                                                                                                                                                                                                                                                                                                                                                                                                                                                                                                                                                                                                                                                                                                                                                                                                                                                                                                                                                                                                                                                                                                                                                                                                                                                                                                                                                                                                                                                                                                                                                                                                                                                                                                                                                                                                                                                                                                                                                                                                                                                                                                                                                                                                                                                                                                                                                                                                                                                                                                                                                                                                                                                                                                                                                                                                                                                                                                                                                                                                                                                                                                                                                                                                                                                                                                                                                                                                                                                                                                                                                                                                                                                                                                                                                                                                                                                                                                                                                                                                                                                                                                                                                                                                                                                                                                                                                                                                                                                                                                                                                                                                                                                                                                                                                                                                                                                                                                                                                                                                                                                                                                                                                                                                                                                                                                                                                                                                                                                                                                                                                                                                                                                                                                                                                                                                                                                                                                                                                                                                                                                                                                                                                                                                                                                                                                                                                                                                                                                                                                                                                                                                                                                                                                                                                                                                                                                                                                                                                                                                                                                                                                                                                                                                                                                                                                                                                                                                                                                                                                                                                                                                                                                                                                                                                                                                                                                                                                                                                                                                                                                                                                                                                                                                                                                                                                                                                                                                                                                                                                                                                                                                                                                                                                                                                                                                                                                                                                                                                                                                                                                                                                                                                                                                                                                                                                                                                                                                                                                                                                                                                                                                                                                                                                                                                                                                                                                                                                                                                                                                                                                                                                                                                                                                                                                                                                                                                                                                                                                                                                                                                                                                                                                                                                                                                                                                                                                                                                                                                                                                                                                                                                                                                                                                                                                                                                                                                                                                                                                                                                                                                                                                                                                                                                                                                                                                                                                                                                                                                                                                                                                                                                                                                                                                                                                                                                                                                                                                                                                                                                                                                                                                                                                                                                                                                                                                                                                                                                                                                                                                                                                                                                                                                                                                                                                                                                                                                                                                                                                                                                                                                                                                                                                                                                                                                                                                                                                                                                                                                                                                                                                                                                                                                                                                                                                                                                                                                                                                                                                                                                                                                                                                                                                                                                                                                                                                                                                                                                                                                                                                                                                                                                                                                                                                                                                                                                                                                                                                                                                                                                                                                                                                                                                                                                                                                                                                                                                                                                                                                                                                                                                                                                                                                                                                                                                                                                                                                                                                                                                                                                                                                                                                                                                                                                                                                                                                                                                                                                                                                                                                                                                                                                                                                                                                                                                                                                                                                                                                                                                                                                                                                                                                                                                                                                                                                                                                                                                                                                                                                                                                                                                                                                                                                                                                                                                                                                                                                                                                                                                                                                                                                                                                                                                                                                                                                                                                                                                                                                                                                                                                                                                                                                                                                                                                                                                                                                                                                                                                                                                                                                                                                                                                                                                                                                                                                                                                                                                                                                                                                                                                                                                                                                                                                                                                                                                                                                                                                                                                                                                                                                                                                                                                                                                                                                                                                                                                                                                                                                                                                                                                                                                                                                                                                                                                                                                                                                                                                                                                                                                                                                                                                                                                                                                                                                                                                                                                                                                                                                                                                                                                                                                                                                                                                                                                                                                                                                                                                                                                                                                                                                                                                                                                                                                                                                                                                                                                                                                                                                                                                                                                                                                                                                                                                                                                                                                                                                                                                                                                                                                                                                                                                                                                                                                                                                                                                                                                                                                                                                                                                                                                                                                                                                                                                                                                                                                                                                                                                                                                                                                                                                                                                                                                                                                                                                                                                                                                                                                                                                                                                                                                                                                                                                                                                                                                                                                                                                                                                                                                                                                                                                                                                                                                                                                                                                                                                                                                                                                                                                                                                                                                                                                                                                                                                                                                                                                                                                                                                                                                                                                                                                                                                                                                                                                                                                                                                                                                                                                                                                                                                                                                                                                                                                                                                                                                                                                                                                                                                                                                                                                                                                                                                                                                                                                                                                                                                                                                                                                                                                                                                                                                                                                                                                                                                                                                                                                                                                                                                                                                                                                                                                                                                                                                                                                                                                                                                                                                                                                                                                                                                                                                                                                                                                                                                                                                                                                                                                                                                                                                                                                                                                                                                                                                                                                                                                                                                                                                                                                                                                                                                                                                                                                                                                                                                                                                                                                                                                                                                                                                                                                                                                                                                                                                                                                                                                                                                                                                                                                                                                                                                                                                                                                                                                                                                                                                                                                                                                                                                                                                                                                                                                                                                                                                                                                                                                                                                                                                                                                                                                                                                                                                                                                                                                                                                                                                                                                                                                                                                                                                                                                                                                                                                                                                                                                                                                                                                                                                                                                                                                                                                                                                                                                                                                                                                                                                                                                                                                                                                                                                                                                                                                                                                                                                                                                                                                                                                                                                                                                                                                                                                                                                                                                                                                                                                                                                                                                                                                                                                                                                                                                                                                                                                                                                                                                                                                                                                                                                                                                                                                                                                                                                                                                                                                                                                                                                                                                                                                                                                                                                                                                                                                                                                                                                                                                                                                                                                                                                                                                                                                                                                                                                                                                                                                                                                                                                                                                                                                                                                                                                                                                                                                                                                                                                                                                                                                                                                                                                                                                                                                                                                                                                                                                                                                                                                                                                                                                                                                                                                                                                                                                                                                                                                                                                                                                                                                                                                                                                                                                                                                                                                                                                                                                                                                                                                                                                                                                                                                                                                                                                                                                                                                                                                                                                                                                                                                                                                                                                                                                                                                                                                                                                                                                                                                                                                                                                                                                                                                                                                                                                                                                                                                                                                                                                                                                                                                                                                                                                                                                                                                                                                                                                                                                                                                                                                                                                                                                                                                                                                                                                                                                                                                                                                                                                                                                                                                                                                                                                                                                                                                                                                                                                                                                                                                                                                                                                                                                                                                                                                                                                                                                                                                                                                                                                                                                                                                                                                                                                                                                                                                                                                                                                                                                                                                                                                                                                                                                                                                                                                                                                                                                                                                                                                                                                                                                                                                                                                                                                                                                                                                                                                                                                                                                                                                                                                                                                                                                                                                                                                                                                                                                                                                                                                                                                                                                                                                                                                                                                                                                                                                                                                                                                                                                                                                                                                                                                                                                                                                                                                                                                                                                                                                                                                                                                                                                                                                                                                                                                                                                                                                                                                                                                                                                                                                                                                                                                                                                                                                                                                                                                                                                                                                                                                                                                                                                                                                                                                                                                                                                                                                                                                                                                                                                                                                                                                    | 980371-4                                                                                                                                                                                                                                                                                                                                                                                                                                                                                                                                                                                                                                                                                                                                                                                                                                                                                                                                                                                                                                                                                                                                                                                                                                                                                                                                                                                                                                                                                                                                                                                                                                                                                                                                                                                                                                                                                                                                                                                       | SCR, SKT HD SHLDR 5.0 DIA                                                                                                                                                                                                                                                                                                                                                                                                                                                                                                                                                                                                                                                                                                                                                                                                                                                                                             | X 6.0                                                                                                                                                                                                                                                                                                                                                                                                              | 23                                                                                                                                                                                                                                                                                                                                                                                                                                     |                                                                                                                                                                                                                                                                                                                                                                                                                                                                                                                                                                                                                                                                                                                                                                                                                 |                                                                                                                                                                                                                                                                                                                                                                                                                                                                                                                                                                                                                                                                                                                                                                                                                 |                                                                                                                           |                                                                                                                                                                                                                                                                                                                                                                                                                                        |                                                                                                                                                                                                                                                                                                                                                                                                                                                                                                                                                                                                                                                                                                                                                                                                               |                                                                                                                                                                                                                                                                                                                                                                                                                                                                                                                                                                                                                                                                                                                                                                                                               |                                                                                                                                                                                                                                                                                                                                                                             |                                                       |                                                                                                                                                                                                                                                                                                                            |                                                                                                                                                                                                                                                                                                                                                                                                                                                                                                                                                                                                                                                                                                                                                                                                               |                                                                                                                                                                                                                                                                                                                                                                                                                                                                                                                                                                                                                                                                                                                                                                                                               |                                                                                                                                                                                                                                                                                                                                                                             |                                                       |                                                                                                                                                                                                                                                                                                                            |                                                                                                                                                                                                                                                                                                                                                                                                                                                                                                                                                                                                                                                                                                                                                                                                               |                                                                                                                                                                                                                                                                                                                                                                                                                                                                                                                                                                                                                                                                                                                                                                                                               |                                                                                                                                                                                                                                                                                                                                                                             |                                                       |                                                                                                                                                                                                                                                                                                                            |                                                                                                                                                                                                                                                                                                                                                                                                                                                                                                                                                                                                                                                                                                                                                                                                               |                                                                                                                                                                                                                                                                                                                                                                                                                                                                                                                                                                                                                                                                                                                                                                                                               |                                                                                                                                                                                                                                                                                                                                                                             |                                                       |                                                                                                                                                                                                                                                                                                                            |                                                                                                                                                                                                                                                                                                                                                                                                                                                                                                                                                                                                                                                                                                                                                                                                               |                                                                                                                                                                                                                                                                                                                                                                                                                                                                                                                                                                                                                                                                                                                                                                                                               |                                                                                                                                                                                                                                                                                                                                                                             |                                                       |                                                       |                                                                                                                                                    |                                                                                                                                                                                                                                                                                                                                                                             |                                                                                                                                                                                                                                                                                                                                                                             |                                                       |                                                                                                                                                                      |                                                                                                                                                                      |                                                                                                                                                                                                                                                                                                                                                                                                                                                                                                                                                                                                                                                                                                                                                                                                                                                                                                                                                                                                                                                                                                                                                                                                                                                                                                                                                                                                                                                                                                                                                                                                                                                                                                                                                                                                                                                                                                                                                                                                |                                                                                                                                                                                                                                                                                                                                                                                                                                                                                                                                                                                                                                                                                                                                                                                                                                                                                                                                                                                                                                                                                                                                                                                                                                                                                                                                                                                                                                                                                                                                                                                                                                                                                                                                                                                                                                                                                                                                                                                                |                                                                                                                                                                                                                                                                                                                                                                                                                                                                                                                                                                                                                                           |                                                                                                                                                                                                                                                                                                                                                                                             |                                                                                                                                                                                                                                                                                                                                                                                             |                                                                                                                                                                                                                                                                                                                                                                                                                                                                                                                                                                                                                                                                                                                                                                                                                                                                                                                                                                                                                                                                                                                                                                                                                                                                                                                                                                                                                                                                                                                                                                                                                                                                                                                                                                                                                                                                                                                                                                                                |                                                                                                                                                                                                                                                                                                                                                                                                                                                                                                                                                                                                                                                                                                                                                                                                                                                                                                                                                                                                                                                                                                                                                                                                                                                                                                                                                                                                                                                                                                                                                                                                                                                                                                                                                                                                                                                                                                                                                                                                |                                                                                                                                                                                                                                                                                                                                                                                                                                                                                                                                                                                                                                           |                                                                                                    |                                                                                                    |                                                                                                                                                                                                                                                                                                                                                                                                                                                                                                                                                                                                                                                                                                                                                                                                                                                                                                                                                                                                                                                                                                                                                                                                                                                                                                                                                                                                                                                                                                                                                                                                                                                                                                                                                                                                                                                                                                                                                                                                |                                                                                                                                                                                                                                                                                                                                                                                                                                                                                                                                                                                                                                                                                                                                                                                                                                                                                                                                                                                                                                                                                                                                                                                                                                                                                                                                                                                                                                                                                                                                                                                                                                                                                                                                                                                                                                                                                                                                                                                                |                                                                                                                                                                                                                                                                                                                                                                                                                                                                                                                                                                                                                                           |                                                                                                                                                                                                                             |                                                                                                                                                                                                                             |                                                                                                                                                                                                                                                                                                                                                                                                                                                              |                                                                                                                                                                                                                                                                                                                                                                                                                                                                                                                                                                                                                                                                                                                                                                                                                                                                                                                       |                                                                                                                                                                                                                                                                                                                                                                                                                                                                                                                                                                                                                                                                                                                                                                                                                                                                                                                       |                                                                                                                              |                                                                                                                                                                                                                                                                                   |                                                                                                                                                                                                                                                                                                                                                                 |                                                                                                                                                                                                                                                                                                                                                                                                                                                                                                                                                                                                                                                                                                                          |                                                                                                                                                                                                                                                                                                                                                                                                                                                                                                                                                                                                                                                                                                                          |                                                                                 |                                                                                                                                                                                                                                                                                                                                                                                                                                                                                                                                                                                                         |                                                                                                                                                                                                                                                                                                                                                                                                                                                                                                                                                                                                         |                                                                                                                                                                                                                                                                                                                                                                                                                                                                                                                                                                                                                                      |                                                                                                                                                                                                                                                                                                                                                                                                                                                                                                                                                                                                                                      |                                                                                                                                                                       |                                                                                                                                                                       |                                                                                                                                                                                                                                                                                                                                                                                |                                                                                                                                                                                                                                                                                                                                                                                                                                                                                                                                                                                                                                                 |                                                                                                                                                                                                                                                                                                                                                                                                                                                                                                                                                                                                                                                 |                                                                                                                                                       |                                                                                                                                                                                                                                                                                                                                                               |                                                                                                                                                                                                                                                                                                                                                                                                                                            |                                                                                                                                                                                                                                                                                                                                                                                                                                                                                                                                                                                                                                   |                                                                                                                                                                                                                                                                                                                                                                                                                                                                                                                                                                                                                                   |                                                                                                                                                                                                                                                                 |                                                                                                                                                                                                                                                                 |                                                                    |                                                                                                                                                                                                                                                                                                                                                                                                                                                                                         |                                                                                                                                                                                                                                                                                                                                                                                                                                                                                         |                                                                                                                                                                                                                      |                                                                                                                                                                                                                                                                                                                                                                                                                                                                                                                                                                                                         |                                                                                                                                                                                                                                                                                                                                                                                                                                                                                                                                                                                                         |                                                                                                                                                                                                                                                                                                                                                                                                                                                                                                                                                |                                                                                                                                                                                                                                                                                                                                                                                                                                                                                                                                                |                                                                                                                                                                                                             |                                                                                                                                                                                                                                                                                                                                                                                                                                                                                                                                                                                                         |                                                                                                                                                                                                                                                                                                                                                                                                                                                                                                                                                                                                         |                                                                                                                                                                                                                                                                                                                                                                                                                                                                                                                                                |                                                                                                                                                                                                                                                                                                                                                                                                                                                                                                                                                |                                                                                                                                                                                                                              |                                                                                                                                                                                                                              |                                                                                                                                                                                                                                                                                                                                                          |                                                                                                                                                                                                                                                                                                                                                                                                                                                                                                                                                |                                                                                                                                                                                                                                                                                                                                                                                                                                                                                                                                                |                                                                                                                                                                                                                                                                  |                                                                                                                                                                                                                                                                  |                                                                                                                                                                                                                                                 |                                                                                                                                                                                                                                                                                                                                                                                                                                                                                  |                                                                                                                                                                                                                                                                                                                                                                                                                                                                                  |                                                                                                                                    |                                                                                                                                                                                                                                                                                                                                                                                                                                                                                                                                                                                                                                                                                                                                                                                                               |                                                                                                                                                                                                                                                                                                                                                                                                                                                                                                                                                                                                                                                                                                                                                                                                               |                                                                                                                                                                                                                                                                                                                                                                                                                                                                                  |                                                                                                                                                                                                                                                                                                                                                                                                                                                                                  |                                                                                                                                   |                                                                                                                                                                                                                                                                                                                                                                                                                                                                                                                                                                                                                                                                                                                                                                                                               |                                                                                                                                                                                                                                                                                                                                                                                                                                                                                                                                                                                                                                                                                                                                                                                                               |                                                                                                                                                                                                                                                                                                                                                                                                                                 |                                                                                                                                                                                                                                                                                                                                                                                                                                 |                                                                                                                                  |                                                                                                                                  |                                                                                                                                                                                                               |                                                                                                                                                                                                                                                                                                                                                                                                            |                                                                                                                                                                                                                                                                                                                                                                                                            |                                                                                                          |                                                                                                          |                                                                                                                                                                                                                                                           |                                                                                                                                                                                                                                                                                                                                                                                          |                                                                                                                                                                                                                                                                                                                                                                                          |                                                                                                          |                                                                                                                                                                                                                                                                                                                                                                                                                                                                                                                                                                                                                                                                                                                                                                   |                                                                                                                                                                                                                                                                                                                                                                                                                                                                                                                                                                                                                                                                                                                                                                   |                                                                                                                                                                                                                                                                                                                                                             |                                                                                                                                                                                                                                                                                                                                                             |                                                                                                    |                                                                                                    |                                                                                                                                                               |                                                                                                                                                                                                                                                                                                      |                                                                                                                                                                                                                                                                                                      |                                                                                        |                                                                                        |                                                                                                                                                 |                                                                                                                                                                                                                                                                        |                                                                                                                                                                                                                                                                        |                                                                            |                                                                            |                                                                                                                                     |                                                                                                                                                                                                                                                          |                                                                                                                                                                                                                                                          |                                                                      |                                                                      |                                                                                                                        |                                                                                                                                                                                                                                                   |                                                                                                                                                                                                                                                   |                                                                      |                                                                      |                                                                                                |                                                                                                                                                                                                            |                                                                                                                                                                                                            |                                                           |                                                           |                                                                                   |                                                                                                                                                                               |                                                                                                                                                                               |                                                    |                                                    |                                                                        |                                                                                                                                                                |                                                                                                                                                                |                                        |                                        |                                                           |                                                                                                                                         |                                                                                                                                         |                                        |                                        |                                  |                                                                                    |                                                                                    |                      |                      |                       |                                                             |                                                             |                |                |           |                                                |                                                |              |              |  |                           |                           |       |    |  |                    |                    |  |   |         |                      |                      |    |    |           |                           |                           |    |    |           |                                             |                                             |    |    |            |                 |                 |    |    |           |                     |                     |    |    |          |                     |                     |    |      |                       |                                      |                                      |    |    |          |                           |                           |       |    |          |          |          |    |    |           |                           |                           |    |    |                     |                                       |                                       |    |    |   |   |  |    |    |          |                     |                     |       |       |   |   |   |    |    |   |   |   |    |    |   |   |   |    |    |           |                     |                     |    |    |          |             |             |  |      |      |  |  |                   |                   |  |                    |                    |   |   |   |   |   |   |   |   |   |   |   |   |  |                  |                  |   |   |  |  |  |   |   |  |                 |                 |   |   |                    |                       |                       |   |   |  |             |             |             |             |  |  |     |       |       |   |                |                |  |      |                                  |                                  |                     |       |       |       |   |   |  |            |            |                           |                           |          |                          |                          |  |  |   |   |  |  |  |  |  |
| 1                                                                                                                                                                                                                                                                                                                                                                                                                                                                                                                                                                                                                                                                                                                                                                                                                                                                                                                                                                                                                                                                                                                                                                                                                                                                                                                                                                                                                                                                                                                                                                                                                                                                                                                                                                                                                                                                                                                                                                                                                                                                                                                                                                                                                                                                                                                                                                                                                                                                                                                                                                                                                                                                                                                                                                                                                                                                                                                                                                                                                                                                                                                                                                                                                                                                                                                                                                                                                                                                                                                                                                                                                                                                                                                                                                                                                                                                                                                                                                                                                                                                                                                                                                                                                                                                                                                                                                                                                                                                                                                                                                                                                                                                                                                                                                                                                                                                                                                                                                                                                                                                                                                                                                                                                                                                                                                                                                                                                                                                                                                                                                                                                                                                                                                                                                                                                                                                                                                                                                                                                                                                                                                                                                                                                                                                                                                                                                                                                                                                                                                                                                                                                                                                                                                                                                                                                                                                                                                                                                                                                                                                                                                                                                                                                                                                                                                                                                                                                                                                                                                                                                                                                                                                                                                                                                                                                                                                                                                                                                                                                                                                                                                                                                                                                                                                                                                                                                                                                                                                                                                                                                                                                                                                                                                                                                                                                                                                                                                                                                                                                                                                                                                                                                                                                                                                                                                                                                                                                                                                                                                                                                                                                                                                                                                                                                                                                                                                                                                                                                                                                                                                                                                                                                                                                                                                                                                                                                                                                                                                                                                                                                                                                                                                                                                                                                                                                                                                                                                                                                                                                                                                                                                                                                                                                                                                                                                                                                                                                                                                                                                                                                                                                                                                                                                                                                                                                                                                                                                                                                                                                                                                                                                                                                                                                                                                                                                                                                                                                                                                                                                                                                                                                                                                                                                                                                                                                                                                                                                                                                                                                                                                                                                                                                                                                                                                                                                                                                                                                                                                                                                                                                                                                                                                                                                                                                                                                                                                                                                                                                                                                                                                                                                                                                                                                                                                                                                                                                                                                                                                                                                                                                                                                                                                                                                                                                                                                                                                                                                                                                                                                                                                                                                                                                                                                                                                                                                                                                                                                                                                                                                                                                                                                                                                                                                                                                                                                                                                                                                                                                                                                                                                                                                                                                                                                                                                                                                                                                                                                                                                                                                                                                                                                                                                                                                                                                                                                                                                                                                                                                                                                                                                                                                                                                                                                                                                                                                                                                                                                                                                                                                                                                                                                                                                                                                                                                                                                                                                                                                                                                                                                                                                                                                                                                                                                                                                                                                                                                                                                                                                                                                                                                                                                                                                                                                                                                                                                                                                                                                                                                                                                                                                                                                                                                                                                                                                                                                                                                                                                                                                                                                                                                                                                                                                                                                                                                                                                                                                                                                                                                                                                                                                                                                                                                                                                                                                                                                                                                                                                                                                                                                                                                                                                                                                                                                                                                                                                                                                                                                                                                                                                                                                                                                                                                                                                                                                                                                                                                                                                                                                                                                                                                                                                                                                                                                                                                                                                                                                                                                                                                                                                                                                                                                                                                                                                                                                                                                                                                                                                                                                                                                                                                                                                                                                                                                                                                                                                                                                                                                                                                                                                                                                                                                                                                                                                                                                                                                                                                                                                                                                                                                                                                                                                                                                                                                                                                                                                                                                                                                                                                                                                                                                                                                                                                                                                                                                                                                                                                                                                                                                                                                                                                                                                                                                                                                                                                                                                                                                                                                                                                                                                                                                                                                                                                                                                                                                                                                                                                                                                                                                                                                                                                                                                                                                                                                                                                                                                                                                                                                                                                                                                                                                                                                                                                                                                                                                                                                                                                                                                                                                                                                                                                                                                                                                                                                                                                                                                                                                                                                                                                                                                                                                                                                                                                                                                                                                                                                                                                                                                                                                                                                                                                                                                                                                                                                                                                                                                                                                                                                                                                                                                                                                                                                                                                                                                                                                                                                                                                                                                                                                                                                                                                                                                                                                                                                                                                                                                                                                                                                                                                                                                                                                                                                                                                                                                                                                                                                                                                                                                                                                                                                                                                                                                                                                                                                                                                                                                                                                                                                                                                                                                                                                                                                                                                                                                                                                                                                                                                                                                                                                                                                                                                                                                                                                                                                                                                                                                                                                                                                                                                                                                                                                                                                                                                                                                                                                                                                                                                                                                                                                                                                                                                                                                                                                                                                                                                                                                                                                                                                                                                                                                                                                                                                                                                                                                                                                                                                                                                                                                                                                                                                                                                                                                                                                                                                                                                                                                                                                                                                                                                                                                                                                                                                                                                                                                                                                                                                                                                                                                                                                                                                                                                                                                                                                                                                                                                                                                                                                                                                                                                                                                                                                                                                                                                                                                                                                                                                                                                                                                                                                                                                                                                                                                                                                                                                                                                                                                                                                                                                                                                                                                                                                                                                                                                                                                                                                                                                                                                                                                                                                                                                                                                                                                                                                                                                                                                                                                                                                                                                                                                                                                                                                                                                                                                                                                                                                                                                                                                                                                                                                                                                                                                                                                                                                                                                                                                                                                                                                                                                                                                                                                                                                                                                                                                                                                                                                                                                                                                                                                                                                                                                                                                                                                                                                                                                                                                                                                                                                                                                                                                                                                                                                                                                                                                                                                                                                                                                                                                                                                                                                                                                                                                                                                                                                                                                                                                                                                                                                                                                                                                                                                                                                                                                                                                                                                                                                                                                                                                                                                                                                                                                                                                                                                                                                                                                                                                                                                                                                                                                                                                                                                                                                                                                                                                                                                                                                                                                                                                                                                                                                                                                                                                                                                                                                                                                                                                                                                                                                                                                                                                                                                                                                                                                                                                                                                                                                                                                                                                                                                                                                                                                                                                                                                                                                                                                                                                                                                                                                                                                                                                                                                                                                                                                                                                                                                                                                                                                                                                                                                                                                                                                                                                                                                                                                                                                                                                                                                                                                                                                                                                                                                                                                                                                                                                                                                                                                                                                                                                                                                                                                                                                                                                                                                                                                                                                                                                                                                                                                                                                                                                                                                                                                                                                                                                                                                                                                                                                                                                                                                                                                                                                                                                                                                                                                                                                                                                                                                                                                                                                                                                                                                                                                                                                                                                                                                                                                                                                                                                                                                                                                                                                                                                                                                                                                                                                                                                                                                                                                                                                                                                                                                                                                                                                                                                                                                                                                                                                                                                                                                                                                                                                                                                                                                                                                                                                                                                                                                                                                                                                                                                                                                                                                                                                                                                                                                                                                                                                                                                                                                                                                                                                                                                                                                                                                                                                                                                                                                                                                                                                                                                                                                                                                                                                                                                                                                                                                                                                                                                                                                                                                                                                                                                                                                                                                                                                                                                                                                                                                                                                                                                                                                                                                                                                                                                                                                                                                                                                                                                                                                                                                                                                                                                                                                                                                                                                                                                                                                                                                                                                                                                                                                                                                                                                                                                                                                                                                                                                                                                                                                                                                                                                                                                                                                                                                                                                                                                                                                                                                                                                                                                                                                                                                                                                                                                                                                                                                                                                                                                                                                                                                                                                                                                                                                                                                                                                                                                                                                                                                                                                                                                                                                                                                                                                                                                                                                                                                                                                                                                                                                                                                                                                                                                                                                                                                                                                                                                                                                                                                                                                                                                                                                                                                                                                                                                                                                                                                                                                    | 690472-2                                                                                                                                                                                                                                                                                                                                                                                                                                                                                                                                                                                                                                                                                                                                                                                                                                                                                                                                                                                                                                                                                                                                                                                                                                                                                                                                                                                                                                                                                                                                                                                                                                                                                                                                                                                                                                                                                                                                                                                       | STRIPPER                                                                                                                                                                                                                                                                                                                                                                                                                                                                                                                                                                                                                                                                                                                                                                                                                                                                                                              |                                                                                                                                                                                                                                                                                                                                                                                                                    | 22                                                                                                                                                                                                                                                                                                                                                                                                                                     |                                                                                                                                                                                                                                                                                                                                                                                                                                                                                                                                                                                                                                                                                                                                                                                                                 |                                                                                                                                                                                                                                                                                                                                                                                                                                                                                                                                                                                                                                                                                                                                                                                                                 |                                                                                                                           |                                                                                                                                                                                                                                                                                                                                                                                                                                        |                                                                                                                                                                                                                                                                                                                                                                                                                                                                                                                                                                                                                                                                                                                                                                                                               |                                                                                                                                                                                                                                                                                                                                                                                                                                                                                                                                                                                                                                                                                                                                                                                                               |                                                                                                                                                                                                                                                                                                                                                                             |                                                       |                                                                                                                                                                                                                                                                                                                            |                                                                                                                                                                                                                                                                                                                                                                                                                                                                                                                                                                                                                                                                                                                                                                                                               |                                                                                                                                                                                                                                                                                                                                                                                                                                                                                                                                                                                                                                                                                                                                                                                                               |                                                                                                                                                                                                                                                                                                                                                                             |                                                       |                                                                                                                                                                                                                                                                                                                            |                                                                                                                                                                                                                                                                                                                                                                                                                                                                                                                                                                                                                                                                                                                                                                                                               |                                                                                                                                                                                                                                                                                                                                                                                                                                                                                                                                                                                                                                                                                                                                                                                                               |                                                                                                                                                                                                                                                                                                                                                                             |                                                       |                                                                                                                                                                                                                                                                                                                            |                                                                                                                                                                                                                                                                                                                                                                                                                                                                                                                                                                                                                                                                                                                                                                                                               |                                                                                                                                                                                                                                                                                                                                                                                                                                                                                                                                                                                                                                                                                                                                                                                                               |                                                                                                                                                                                                                                                                                                                                                                             |                                                       |                                                                                                                                                                                                                                                                                                                            |                                                                                                                                                                                                                                                                                                                                                                                                                                                                                                                                                                                                                                                                                                                                                                                                               |                                                                                                                                                                                                                                                                                                                                                                                                                                                                                                                                                                                                                                                                                                                                                                                                               |                                                                                                                                                                                                                                                                                                                                                                             |                                                       |                                                       |                                                                                                                                                    |                                                                                                                                                                                                                                                                                                                                                                             |                                                                                                                                                                                                                                                                                                                                                                             |                                                       |                                                                                                                                                                      |                                                                                                                                                                      |                                                                                                                                                                                                                                                                                                                                                                                                                                                                                                                                                                                                                                                                                                                                                                                                                                                                                                                                                                                                                                                                                                                                                                                                                                                                                                                                                                                                                                                                                                                                                                                                                                                                                                                                                                                                                                                                                                                                                                                                |                                                                                                                                                                                                                                                                                                                                                                                                                                                                                                                                                                                                                                                                                                                                                                                                                                                                                                                                                                                                                                                                                                                                                                                                                                                                                                                                                                                                                                                                                                                                                                                                                                                                                                                                                                                                                                                                                                                                                                                                |                                                                                                                                                                                                                                                                                                                                                                                                                                                                                                                                                                                                                                           |                                                                                                                                                                                                                                                                                                                                                                                             |                                                                                                                                                                                                                                                                                                                                                                                             |                                                                                                                                                                                                                                                                                                                                                                                                                                                                                                                                                                                                                                                                                                                                                                                                                                                                                                                                                                                                                                                                                                                                                                                                                                                                                                                                                                                                                                                                                                                                                                                                                                                                                                                                                                                                                                                                                                                                                                                                |                                                                                                                                                                                                                                                                                                                                                                                                                                                                                                                                                                                                                                                                                                                                                                                                                                                                                                                                                                                                                                                                                                                                                                                                                                                                                                                                                                                                                                                                                                                                                                                                                                                                                                                                                                                                                                                                                                                                                                                                |                                                                                                                                                                                                                                                                                                                                                                                                                                                                                                                                                                                                                                           |                                                                                                    |                                                                                                    |                                                                                                                                                                                                                                                                                                                                                                                                                                                                                                                                                                                                                                                                                                                                                                                                                                                                                                                                                                                                                                                                                                                                                                                                                                                                                                                                                                                                                                                                                                                                                                                                                                                                                                                                                                                                                                                                                                                                                                                                |                                                                                                                                                                                                                                                                                                                                                                                                                                                                                                                                                                                                                                                                                                                                                                                                                                                                                                                                                                                                                                                                                                                                                                                                                                                                                                                                                                                                                                                                                                                                                                                                                                                                                                                                                                                                                                                                                                                                                                                                |                                                                                                                                                                                                                                                                                                                                                                                                                                                                                                                                                                                                                                           |                                                                                                                                                                                                                             |                                                                                                                                                                                                                             |                                                                                                                                                                                                                                                                                                                                                                                                                                                              |                                                                                                                                                                                                                                                                                                                                                                                                                                                                                                                                                                                                                                                                                                                                                                                                                                                                                                                       |                                                                                                                                                                                                                                                                                                                                                                                                                                                                                                                                                                                                                                                                                                                                                                                                                                                                                                                       |                                                                                                                              |                                                                                                                                                                                                                                                                                   |                                                                                                                                                                                                                                                                                                                                                                 |                                                                                                                                                                                                                                                                                                                                                                                                                                                                                                                                                                                                                                                                                                                          |                                                                                                                                                                                                                                                                                                                                                                                                                                                                                                                                                                                                                                                                                                                          |                                                                                 |                                                                                                                                                                                                                                                                                                                                                                                                                                                                                                                                                                                                         |                                                                                                                                                                                                                                                                                                                                                                                                                                                                                                                                                                                                         |                                                                                                                                                                                                                                                                                                                                                                                                                                                                                                                                                                                                                                      |                                                                                                                                                                                                                                                                                                                                                                                                                                                                                                                                                                                                                                      |                                                                                                                                                                       |                                                                                                                                                                       |                                                                                                                                                                                                                                                                                                                                                                                |                                                                                                                                                                                                                                                                                                                                                                                                                                                                                                                                                                                                                                                 |                                                                                                                                                                                                                                                                                                                                                                                                                                                                                                                                                                                                                                                 |                                                                                                                                                       |                                                                                                                                                                                                                                                                                                                                                               |                                                                                                                                                                                                                                                                                                                                                                                                                                            |                                                                                                                                                                                                                                                                                                                                                                                                                                                                                                                                                                                                                                   |                                                                                                                                                                                                                                                                                                                                                                                                                                                                                                                                                                                                                                   |                                                                                                                                                                                                                                                                 |                                                                                                                                                                                                                                                                 |                                                                    |                                                                                                                                                                                                                                                                                                                                                                                                                                                                                         |                                                                                                                                                                                                                                                                                                                                                                                                                                                                                         |                                                                                                                                                                                                                      |                                                                                                                                                                                                                                                                                                                                                                                                                                                                                                                                                                                                         |                                                                                                                                                                                                                                                                                                                                                                                                                                                                                                                                                                                                         |                                                                                                                                                                                                                                                                                                                                                                                                                                                                                                                                                |                                                                                                                                                                                                                                                                                                                                                                                                                                                                                                                                                |                                                                                                                                                                                                             |                                                                                                                                                                                                                                                                                                                                                                                                                                                                                                                                                                                                         |                                                                                                                                                                                                                                                                                                                                                                                                                                                                                                                                                                                                         |                                                                                                                                                                                                                                                                                                                                                                                                                                                                                                                                                |                                                                                                                                                                                                                                                                                                                                                                                                                                                                                                                                                |                                                                                                                                                                                                                              |                                                                                                                                                                                                                              |                                                                                                                                                                                                                                                                                                                                                          |                                                                                                                                                                                                                                                                                                                                                                                                                                                                                                                                                |                                                                                                                                                                                                                                                                                                                                                                                                                                                                                                                                                |                                                                                                                                                                                                                                                                  |                                                                                                                                                                                                                                                                  |                                                                                                                                                                                                                                                 |                                                                                                                                                                                                                                                                                                                                                                                                                                                                                  |                                                                                                                                                                                                                                                                                                                                                                                                                                                                                  |                                                                                                                                    |                                                                                                                                                                                                                                                                                                                                                                                                                                                                                                                                                                                                                                                                                                                                                                                                               |                                                                                                                                                                                                                                                                                                                                                                                                                                                                                                                                                                                                                                                                                                                                                                                                               |                                                                                                                                                                                                                                                                                                                                                                                                                                                                                  |                                                                                                                                                                                                                                                                                                                                                                                                                                                                                  |                                                                                                                                   |                                                                                                                                                                                                                                                                                                                                                                                                                                                                                                                                                                                                                                                                                                                                                                                                               |                                                                                                                                                                                                                                                                                                                                                                                                                                                                                                                                                                                                                                                                                                                                                                                                               |                                                                                                                                                                                                                                                                                                                                                                                                                                 |                                                                                                                                                                                                                                                                                                                                                                                                                                 |                                                                                                                                  |                                                                                                                                  |                                                                                                                                                                                                               |                                                                                                                                                                                                                                                                                                                                                                                                            |                                                                                                                                                                                                                                                                                                                                                                                                            |                                                                                                          |                                                                                                          |                                                                                                                                                                                                                                                           |                                                                                                                                                                                                                                                                                                                                                                                          |                                                                                                                                                                                                                                                                                                                                                                                          |                                                                                                          |                                                                                                                                                                                                                                                                                                                                                                                                                                                                                                                                                                                                                                                                                                                                                                   |                                                                                                                                                                                                                                                                                                                                                                                                                                                                                                                                                                                                                                                                                                                                                                   |                                                                                                                                                                                                                                                                                                                                                             |                                                                                                                                                                                                                                                                                                                                                             |                                                                                                    |                                                                                                    |                                                                                                                                                               |                                                                                                                                                                                                                                                                                                      |                                                                                                                                                                                                                                                                                                      |                                                                                        |                                                                                        |                                                                                                                                                 |                                                                                                                                                                                                                                                                        |                                                                                                                                                                                                                                                                        |                                                                            |                                                                            |                                                                                                                                     |                                                                                                                                                                                                                                                          |                                                                                                                                                                                                                                                          |                                                                      |                                                                      |                                                                                                                        |                                                                                                                                                                                                                                                   |                                                                                                                                                                                                                                                   |                                                                      |                                                                      |                                                                                                |                                                                                                                                                                                                            |                                                                                                                                                                                                            |                                                           |                                                           |                                                                                   |                                                                                                                                                                               |                                                                                                                                                                               |                                                    |                                                    |                                                                        |                                                                                                                                                                |                                                                                                                                                                |                                        |                                        |                                                           |                                                                                                                                         |                                                                                                                                         |                                        |                                        |                                  |                                                                                    |                                                                                    |                      |                      |                       |                                                             |                                                             |                |                |           |                                                |                                                |              |              |  |                           |                           |       |    |  |                    |                    |  |   |         |                      |                      |    |    |           |                           |                           |    |    |           |                                             |                                             |    |    |            |                 |                 |    |    |           |                     |                     |    |    |          |                     |                     |    |      |                       |                                      |                                      |    |    |          |                           |                           |       |    |          |          |          |    |    |           |                           |                           |    |    |                     |                                       |                                       |    |    |   |   |  |    |    |          |                     |                     |       |       |   |   |   |    |    |   |   |   |    |    |   |   |   |    |    |           |                     |                     |    |    |          |             |             |  |      |      |  |  |                   |                   |  |                    |                    |   |   |   |   |   |   |   |   |   |   |   |   |  |                  |                  |   |   |  |  |  |   |   |  |                 |                 |   |   |                    |                       |                       |   |   |  |             |             |             |             |  |  |     |       |       |   |                |                |  |      |                                  |                                  |                     |       |       |       |   |   |  |            |            |                           |                           |          |                          |                          |  |  |   |   |  |  |  |  |  |
| 1                                                                                                                                                                                                                                                                                                                                                                                                                                                                                                                                                                                                                                                                                                                                                                                                                                                                                                                                                                                                                                                                                                                                                                                                                                                                                                                                                                                                                                                                                                                                                                                                                                                                                                                                                                                                                                                                                                                                                                                                                                                                                                                                                                                                                                                                                                                                                                                                                                                                                                                                                                                                                                                                                                                                                                                                                                                                                                                                                                                                                                                                                                                                                                                                                                                                                                                                                                                                                                                                                                                                                                                                                                                                                                                                                                                                                                                                                                                                                                                                                                                                                                                                                                                                                                                                                                                                                                                                                                                                                                                                                                                                                                                                                                                                                                                                                                                                                                                                                                                                                                                                                                                                                                                                                                                                                                                                                                                                                                                                                                                                                                                                                                                                                                                                                                                                                                                                                                                                                                                                                                                                                                                                                                                                                                                                                                                                                                                                                                                                                                                                                                                                                                                                                                                                                                                                                                                                                                                                                                                                                                                                                                                                                                                                                                                                                                                                                                                                                                                                                                                                                                                                                                                                                                                                                                                                                                                                                                                                                                                                                                                                                                                                                                                                                                                                                                                                                                                                                                                                                                                                                                                                                                                                                                                                                                                                                                                                                                                                                                                                                                                                                                                                                                                                                                                                                                                                                                                                                                                                                                                                                                                                                                                                                                                                                                                                                                                                                                                                                                                                                                                                                                                                                                                                                                                                                                                                                                                                                                                                                                                                                                                                                                                                                                                                                                                                                                                                                                                                                                                                                                                                                                                                                                                                                                                                                                                                                                                                                                                                                                                                                                                                                                                                                                                                                                                                                                                                                                                                                                                                                                                                                                                                                                                                                                                                                                                                                                                                                                                                                                                                                                                                                                                                                                                                                                                                                                                                                                                                                                                                                                                                                                                                                                                                                                                                                                                                                                                                                                                                                                                                                                                                                                                                                                                                                                                                                                                                                                                                                                                                                                                                                                                                                                                                                                                                                                                                                                                                                                                                                                                                                                                                                                                                                                                                                                                                                                                                                                                                                                                                                                                                                                                                                                                                                                                                                                                                                                                                                                                                                                                                                                                                                                                                                                                                                                                                                                                                                                                                                                                                                                                                                                                                                                                                                                                                                                                                                                                                                                                                                                                                                                                                                                                                                                                                                                                                                                                                                                                                                                                                                                                                                                                                                                                                                                                                                                                                                                                                                                                                                                                                                                                                                                                                                                                                                                                                                                                                                                                                                                                                                                                                                                                                                                                                                                                                                                                                                                                                                                                                                                                                                                                                                                                                                                                                                                                                                                                                                                                                                                                                                                                                                                                                                                                                                                                                                                                                                                                                                                                                                                                                                                                                                                                                                                                                                                                                                                                                                                                                                                                                                                                                                                                                                                                                                                                                                                                                                                                                                                                                                                                                                                                                                                                                                                                                                                                                                                                                                                                                                                                                                                                                                                                                                                                                                                                                                                                                                                                                                                                                                                                                                                                                                                                                                                                                                                                                                                                                                                                                                                                                                                                                                                                                                                                                                                                                                                                                                                                                                                                                                                                                                                                                                                                                                                                                                                                                                                                                                                                                                                                                                                                                                                                                                                                                                                                                                                                                                                                                                                                                                                                                                                                                                                                                                                                                                                                                                                                                                                                                                                                                                                                                                                                                                                                                                                                                                                                                                                                                                                                                                                                                                                                                                                                                                                                                                                                                                                                                                                                                                                                                                                                                                                                                                                                                                                                                                                                                                                                                                                                                                                                                                                                                                                                                                                                                                                                                                                                                                                                                                                                                                                                                                                                                                                                                                                                                                                                                                                                                                                                                                                                                                                                                                                                                                                                                                                                                                                                                                                                                                                                                                                                                                                                                                                                                                                                                                                                                                                                                                                                                                                                                                                                                                                                                                                                                                                                                                                                                                                                                                                                                                                                                                                                                                                                                                                                                                                                                                                                                                                                                                                                                                                                                                                                                                                                                                                                                                                                                                                                                                                                                                                                                                                                                                                                                                                                                                                                                                                                                                                                                                                                                                                                                                                                                                                                                                                                                                                                                                                                                                                                                                                                                                                                                                                                                                                                                                                                                                                                                                                                                                                                                                                                                                                                                                                                                                                                                                                                                                                                                                                                                                                                                                                                                                                                                                                                                                                                                                                                                                                                                                                                                                                                                                                                                                                                                                                                                                                                                                                                                                                                                                                                                                                                                                                                                                                                                                                                                                                                                                                                                                                                                                                                                                                                                                                                                                                                                                                                                                                                                                                                                                                                                                                                                                                                                                                                                                                                                                                                                                                                                                                                                                                                                                                                                                                                                                                                                                                                                                                                                                                                                                                                                                                                                                                                                                                                                                                                                                                                                                                                                                                                                                                                                                                                                                                                                                                                                                                                                                                                                                                                                                                                                                                                                                                                                                                                                                                                                                                                                                                                                                                                                                                                                                                                                                                                                                                                                                                                                                                                                                                                                                                                                                                                                                                                                                                                                                                                                                                                                                                                                                                                                                                                                                                                                                                                                                                                                                                                                                                                                                                                                                                                                                                                                                                                                                                                                                                                                                                                                                                                                                                                                                                                                                                                                                                                                                                                                                                                                                                                                                                                                                                                                                                                                                                                                                                                                                                                                                                                                                                                                                                                                                                                                                                                                                                                                                                                                                                                                                                                                                                                                                                                                                                                                                                                                                                                                                                                                                                                                                                                                                                                                                                                                                                                                                                                                                                                                                                                                                                                                                                                                                                                                                                                                                                                                                                                                                                                                                                                                                                                                                                                                                                                                                                                                                                                                                                                                                                                                                                                                                                                                                                                                                                                                                                                                                                                                                                                                                                                                                                                                                                                                                                                                                                                                                                                                                                                                                                                                                                                                                                                                                                                                                                                                                                                                                                                                                                                                                                                                                                                                                                                                                                                                                                                                                                                                                                                                                                                                                                                                                                                                                                                                                                                                                                                                                                                                                                                                                                                                                                                                                                                                                                                                                                                                                                                                                                                                                                                                                                                                                                                                                                                                                                                                                                                                                                                                                                                                                                                                                                                                                                                                                                                                                                                                                                                                                                                                                                                                                                                                                                                                                                                                                                                                                                                                                                                                                                                                                                                                                                                                                                                                                                                                                                                                                                                                                                                                                                                                                                                                                                                                                                                                                                                                                                                                                                                                                                                                                                                                                                                                                                                                                                                                                                                                                                                                                                                                                                                                                                                                                                                                                                                                                                                                                                                                                                                                                                                                                                                                                                                                                                                                                                                                                                                                                                                                                                                                                                                                                                                                                                                                                                                                                                                                                                                                                                                                                                                                                                                                                                                                                                                                                                                                                                                                                                                                                                                                                                                                                                                                                                                                                                                                                                                                                                                                                                                                                                                                                                                                                                                                                                                                                                                                                                                                                                                                                                                                                                                                                                                                                                                                                                                                                                                                                                                                                                                                                                                                                                                                                                                                                                                                                                                                                                                                                                                                                                                                                                                                                                                                                                                                                                                                                                                                                                                                                                                                                                                                                                                                                                                                                                                                                                                                                                                                                                                                                                                                                                                                                                                                                                                                                                                                                                                                                                                                                                                                                                                                                                                                                                                                                                                                                                                                                                                                                                                                                                                                                                                                                                                                                                                                                                                                                                                                                                                                                                                                                                                    | 1-18023-1                                                                                                                                                                                                                                                                                                                                                                                                                                                                                                                                                                                                                                                                                                                                                                                                                                                                                                                                                                                                                                                                                                                                                                                                                                                                                                                                                                                                                                                                                                                                                                                                                                                                                                                                                                                                                                                                                                                                                                                      | SCR, SKT HD CAP M4 X 10.0                                                                                                                                                                                                                                                                                                                                                                                                                                                                                                                                                                                                                                                                                                                                                                                                                                                                                             |                                                                                                                                                                                                                                                                                                                                                                                                                    | 21                                                                                                                                                                                                                                                                                                                                                                                                                                     |                                                                                                                                                                                                                                                                                                                                                                                                                                                                                                                                                                                                                                                                                                                                                                                                                 |                                                                                                                                                                                                                                                                                                                                                                                                                                                                                                                                                                                                                                                                                                                                                                                                                 |                                                                                                                           |                                                                                                                                                                                                                                                                                                                                                                                                                                        |                                                                                                                                                                                                                                                                                                                                                                                                                                                                                                                                                                                                                                                                                                                                                                                                               |                                                                                                                                                                                                                                                                                                                                                                                                                                                                                                                                                                                                                                                                                                                                                                                                               |                                                                                                                                                                                                                                                                                                                                                                             |                                                       |                                                                                                                                                                                                                                                                                                                            |                                                                                                                                                                                                                                                                                                                                                                                                                                                                                                                                                                                                                                                                                                                                                                                                               |                                                                                                                                                                                                                                                                                                                                                                                                                                                                                                                                                                                                                                                                                                                                                                                                               |                                                                                                                                                                                                                                                                                                                                                                             |                                                       |                                                                                                                                                                                                                                                                                                                            |                                                                                                                                                                                                                                                                                                                                                                                                                                                                                                                                                                                                                                                                                                                                                                                                               |                                                                                                                                                                                                                                                                                                                                                                                                                                                                                                                                                                                                                                                                                                                                                                                                               |                                                                                                                                                                                                                                                                                                                                                                             |                                                       |                                                                                                                                                                                                                                                                                                                            |                                                                                                                                                                                                                                                                                                                                                                                                                                                                                                                                                                                                                                                                                                                                                                                                               |                                                                                                                                                                                                                                                                                                                                                                                                                                                                                                                                                                                                                                                                                                                                                                                                               |                                                                                                                                                                                                                                                                                                                                                                             |                                                       |                                                                                                                                                                                                                                                                                                                            |                                                                                                                                                                                                                                                                                                                                                                                                                                                                                                                                                                                                                                                                                                                                                                                                               |                                                                                                                                                                                                                                                                                                                                                                                                                                                                                                                                                                                                                                                                                                                                                                                                               |                                                                                                                                                                                                                                                                                                                                                                             |                                                       |                                                       |                                                                                                                                                    |                                                                                                                                                                                                                                                                                                                                                                             |                                                                                                                                                                                                                                                                                                                                                                             |                                                       |                                                                                                                                                                      |                                                                                                                                                                      |                                                                                                                                                                                                                                                                                                                                                                                                                                                                                                                                                                                                                                                                                                                                                                                                                                                                                                                                                                                                                                                                                                                                                                                                                                                                                                                                                                                                                                                                                                                                                                                                                                                                                                                                                                                                                                                                                                                                                                                                |                                                                                                                                                                                                                                                                                                                                                                                                                                                                                                                                                                                                                                                                                                                                                                                                                                                                                                                                                                                                                                                                                                                                                                                                                                                                                                                                                                                                                                                                                                                                                                                                                                                                                                                                                                                                                                                                                                                                                                                                |                                                                                                                                                                                                                                                                                                                                                                                                                                                                                                                                                                                                                                           |                                                                                                                                                                                                                                                                                                                                                                                             |                                                                                                                                                                                                                                                                                                                                                                                             |                                                                                                                                                                                                                                                                                                                                                                                                                                                                                                                                                                                                                                                                                                                                                                                                                                                                                                                                                                                                                                                                                                                                                                                                                                                                                                                                                                                                                                                                                                                                                                                                                                                                                                                                                                                                                                                                                                                                                                                                |                                                                                                                                                                                                                                                                                                                                                                                                                                                                                                                                                                                                                                                                                                                                                                                                                                                                                                                                                                                                                                                                                                                                                                                                                                                                                                                                                                                                                                                                                                                                                                                                                                                                                                                                                                                                                                                                                                                                                                                                |                                                                                                                                                                                                                                                                                                                                                                                                                                                                                                                                                                                                                                           |                                                                                                    |                                                                                                    |                                                                                                                                                                                                                                                                                                                                                                                                                                                                                                                                                                                                                                                                                                                                                                                                                                                                                                                                                                                                                                                                                                                                                                                                                                                                                                                                                                                                                                                                                                                                                                                                                                                                                                                                                                                                                                                                                                                                                                                                |                                                                                                                                                                                                                                                                                                                                                                                                                                                                                                                                                                                                                                                                                                                                                                                                                                                                                                                                                                                                                                                                                                                                                                                                                                                                                                                                                                                                                                                                                                                                                                                                                                                                                                                                                                                                                                                                                                                                                                                                |                                                                                                                                                                                                                                                                                                                                                                                                                                                                                                                                                                                                                                           |                                                                                                                                                                                                                             |                                                                                                                                                                                                                             |                                                                                                                                                                                                                                                                                                                                                                                                                                                              |                                                                                                                                                                                                                                                                                                                                                                                                                                                                                                                                                                                                                                                                                                                                                                                                                                                                                                                       |                                                                                                                                                                                                                                                                                                                                                                                                                                                                                                                                                                                                                                                                                                                                                                                                                                                                                                                       |                                                                                                                              |                                                                                                                                                                                                                                                                                   |                                                                                                                                                                                                                                                                                                                                                                 |                                                                                                                                                                                                                                                                                                                                                                                                                                                                                                                                                                                                                                                                                                                          |                                                                                                                                                                                                                                                                                                                                                                                                                                                                                                                                                                                                                                                                                                                          |                                                                                 |                                                                                                                                                                                                                                                                                                                                                                                                                                                                                                                                                                                                         |                                                                                                                                                                                                                                                                                                                                                                                                                                                                                                                                                                                                         |                                                                                                                                                                                                                                                                                                                                                                                                                                                                                                                                                                                                                                      |                                                                                                                                                                                                                                                                                                                                                                                                                                                                                                                                                                                                                                      |                                                                                                                                                                       |                                                                                                                                                                       |                                                                                                                                                                                                                                                                                                                                                                                |                                                                                                                                                                                                                                                                                                                                                                                                                                                                                                                                                                                                                                                 |                                                                                                                                                                                                                                                                                                                                                                                                                                                                                                                                                                                                                                                 |                                                                                                                                                       |                                                                                                                                                                                                                                                                                                                                                               |                                                                                                                                                                                                                                                                                                                                                                                                                                            |                                                                                                                                                                                                                                                                                                                                                                                                                                                                                                                                                                                                                                   |                                                                                                                                                                                                                                                                                                                                                                                                                                                                                                                                                                                                                                   |                                                                                                                                                                                                                                                                 |                                                                                                                                                                                                                                                                 |                                                                    |                                                                                                                                                                                                                                                                                                                                                                                                                                                                                         |                                                                                                                                                                                                                                                                                                                                                                                                                                                                                         |                                                                                                                                                                                                                      |                                                                                                                                                                                                                                                                                                                                                                                                                                                                                                                                                                                                         |                                                                                                                                                                                                                                                                                                                                                                                                                                                                                                                                                                                                         |                                                                                                                                                                                                                                                                                                                                                                                                                                                                                                                                                |                                                                                                                                                                                                                                                                                                                                                                                                                                                                                                                                                |                                                                                                                                                                                                             |                                                                                                                                                                                                                                                                                                                                                                                                                                                                                                                                                                                                         |                                                                                                                                                                                                                                                                                                                                                                                                                                                                                                                                                                                                         |                                                                                                                                                                                                                                                                                                                                                                                                                                                                                                                                                |                                                                                                                                                                                                                                                                                                                                                                                                                                                                                                                                                |                                                                                                                                                                                                                              |                                                                                                                                                                                                                              |                                                                                                                                                                                                                                                                                                                                                          |                                                                                                                                                                                                                                                                                                                                                                                                                                                                                                                                                |                                                                                                                                                                                                                                                                                                                                                                                                                                                                                                                                                |                                                                                                                                                                                                                                                                  |                                                                                                                                                                                                                                                                  |                                                                                                                                                                                                                                                 |                                                                                                                                                                                                                                                                                                                                                                                                                                                                                  |                                                                                                                                                                                                                                                                                                                                                                                                                                                                                  |                                                                                                                                    |                                                                                                                                                                                                                                                                                                                                                                                                                                                                                                                                                                                                                                                                                                                                                                                                               |                                                                                                                                                                                                                                                                                                                                                                                                                                                                                                                                                                                                                                                                                                                                                                                                               |                                                                                                                                                                                                                                                                                                                                                                                                                                                                                  |                                                                                                                                                                                                                                                                                                                                                                                                                                                                                  |                                                                                                                                   |                                                                                                                                                                                                                                                                                                                                                                                                                                                                                                                                                                                                                                                                                                                                                                                                               |                                                                                                                                                                                                                                                                                                                                                                                                                                                                                                                                                                                                                                                                                                                                                                                                               |                                                                                                                                                                                                                                                                                                                                                                                                                                 |                                                                                                                                                                                                                                                                                                                                                                                                                                 |                                                                                                                                  |                                                                                                                                  |                                                                                                                                                                                                               |                                                                                                                                                                                                                                                                                                                                                                                                            |                                                                                                                                                                                                                                                                                                                                                                                                            |                                                                                                          |                                                                                                          |                                                                                                                                                                                                                                                           |                                                                                                                                                                                                                                                                                                                                                                                          |                                                                                                                                                                                                                                                                                                                                                                                          |                                                                                                          |                                                                                                                                                                                                                                                                                                                                                                                                                                                                                                                                                                                                                                                                                                                                                                   |                                                                                                                                                                                                                                                                                                                                                                                                                                                                                                                                                                                                                                                                                                                                                                   |                                                                                                                                                                                                                                                                                                                                                             |                                                                                                                                                                                                                                                                                                                                                             |                                                                                                    |                                                                                                    |                                                                                                                                                               |                                                                                                                                                                                                                                                                                                      |                                                                                                                                                                                                                                                                                                      |                                                                                        |                                                                                        |                                                                                                                                                 |                                                                                                                                                                                                                                                                        |                                                                                                                                                                                                                                                                        |                                                                            |                                                                            |                                                                                                                                     |                                                                                                                                                                                                                                                          |                                                                                                                                                                                                                                                          |                                                                      |                                                                      |                                                                                                                        |                                                                                                                                                                                                                                                   |                                                                                                                                                                                                                                                   |                                                                      |                                                                      |                                                                                                |                                                                                                                                                                                                            |                                                                                                                                                                                                            |                                                           |                                                           |                                                                                   |                                                                                                                                                                               |                                                                                                                                                                               |                                                    |                                                    |                                                                        |                                                                                                                                                                |                                                                                                                                                                |                                        |                                        |                                                           |                                                                                                                                         |                                                                                                                                         |                                        |                                        |                                  |                                                                                    |                                                                                    |                      |                      |                       |                                                             |                                                             |                |                |           |                                                |                                                |              |              |  |                           |                           |       |    |  |                    |                    |  |   |         |                      |                      |    |    |           |                           |                           |    |    |           |                                             |                                             |    |    |            |                 |                 |    |    |           |                     |                     |    |    |          |                     |                     |    |      |                       |                                      |                                      |    |    |          |                           |                           |       |    |          |          |          |    |    |           |                           |                           |    |    |                     |                                       |                                       |    |    |   |   |  |    |    |          |                     |                     |       |       |   |   |   |    |    |   |   |   |    |    |   |   |   |    |    |           |                     |                     |    |    |          |             |             |  |      |      |  |  |                   |                   |  |                    |                    |   |   |   |   |   |   |   |   |   |   |   |   |  |                  |                  |   |   |  |  |  |   |   |  |                 |                 |   |   |                    |                       |                       |   |   |  |             |             |             |             |  |  |     |       |       |   |                |                |  |      |                                  |                                  |                     |       |       |       |   |   |  |            |            |                           |                           |          |                          |                          |  |  |   |   |  |  |  |  |  |
| 4                                                                                                                                                                                                                                                                                                                                                                                                                                                                                                                                                                                                                                                                                                                                                                                                                                                                                                                                                                                                                                                                                                                                                                                                                                                                                                                                                                                                                                                                                                                                                                                                                                                                                                                                                                                                                                                                                                                                                                                                                                                                                                                                                                                                                                                                                                                                                                                                                                                                                                                                                                                                                                                                                                                                                                                                                                                                                                                                                                                                                                                                                                                                                                                                                                                                                                                                                                                                                                                                                                                                                                                                                                                                                                                                                                                                                                                                                                                                                                                                                                                                                                                                                                                                                                                                                                                                                                                                                                                                                                                                                                                                                                                                                                                                                                                                                                                                                                                                                                                                                                                                                                                                                                                                                                                                                                                                                                                                                                                                                                                                                                                                                                                                                                                                                                                                                                                                                                                                                                                                                                                                                                                                                                                                                                                                                                                                                                                                                                                                                                                                                                                                                                                                                                                                                                                                                                                                                                                                                                                                                                                                                                                                                                                                                                                                                                                                                                                                                                                                                                                                                                                                                                                                                                                                                                                                                                                                                                                                                                                                                                                                                                                                                                                                                                                                                                                                                                                                                                                                                                                                                                                                                                                                                                                                                                                                                                                                                                                                                                                                                                                                                                                                                                                                                                                                                                                                                                                                                                                                                                                                                                                                                                                                                                                                                                                                                                                                                                                                                                                                                                                                                                                                                                                                                                                                                                                                                                                                                                                                                                                                                                                                                                                                                                                                                                                                                                                                                                                                                                                                                                                                                                                                                                                                                                                                                                                                                                                                                                                                                                                                                                                                                                                                                                                                                                                                                                                                                                                                                                                                                                                                                                                                                                                                                                                                                                                                                                                                                                                                                                                                                                                                                                                                                                                                                                                                                                                                                                                                                                                                                                                                                                                                                                                                                                                                                                                                                                                                                                                                                                                                                                                                                                                                                                                                                                                                                                                                                                                                                                                                                                                                                                                                                                                                                                                                                                                                                                                                                                                                                                                                                                                                                                                                                                                                                                                                                                                                                                                                                                                                                                                                                                                                                                                                                                                                                                                                                                                                                                                                                                                                                                                                                                                                                                                                                                                                                                                                                                                                                                                                                                                                                                                                                                                                                                                                                                                                                                                                                                                                                                                                                                                                                                                                                                                                                                                                                                                                                                                                                                                                                                                                                                                                                                                                                                                                                                                                                                                                                                                                                                                                                                                                                                                                                                                                                                                                                                                                                                                                                                                                                                                                                                                                                                                                                                                                                                                                                                                                                                                                                                                                                                                                                                                                                                                                                                                                                                                                                                                                                                                                                                                                                                                                                                                                                                                                                                                                                                                                                                                                                                                                                                                                                                                                                                                                                                                                                                                                                                                                                                                                                                                                                                                                                                                                                                                                                                                                                                                                                                                                                                                                                                                                                                                                                                                                                                                                                                                                                                                                                                                                                                                                                                                                                                                                                                                                                                                                                                                                                                                                                                                                                                                                                                                                                                                                                                                                                                                                                                                                                                                                                                                                                                                                                                                                                                                                                                                                                                                                                                                                                                                                                                                                                                                                                                                                                                                                                                                                                                                                                                                                                                                                                                                                                                                                                                                                                                                                                                                                                                                                                                                                                                                                                                                                                                                                                                                                                                                                                                                                                                                                                                                                                                                                                                                                                                                                                                                                                                                                                                                                                                                                                                                                                                                                                                                                                                                                                                                                                                                                                                                                                                                                                                                                                                                                                                                                                                                                                                                                                                                                                                                                                                                                                                                                                                                                                                                                                                                                                                                                                                                                                                                                                                                                                                                                                                                                                                                                                                                                                                                                                                                                                                                                                                                                                                                                                                                                                                                                                                                                                                                                                                                                                                                                                                                                                                                                                                                                                                                                                                                                                                                                                                                                                                                                                                                                                                                                                                                                                                                                                                                                                                                                                                                                                                                                                                                                                                                                                                                                                                                                                                                                                                                                                                                                                                                                                                                                                                                                                                                                                                                                                                                                                                                                                                                                                                                                                                                                                                                                                                                                                                                                                                                                                                                                                                                                                                                                                                                                                                                                                                                                                                                                                                                                                                                                                                                                                                                                                                                                                                                                                                                                                                                                                                                                                                                                                                                                                                                                                                                                                                                                                                                                                                                                                                                                                                                                                                                                                                                                                                                                                                                                                                                                                                                                                                                                                                                                                                                                                                                                                                                                                                                                                                                                                                                                                                                                                                                                                                                                                                                                                                                                                                                                                                                                                                                                                                                                                                                                                                                                                                                                                                                                                                                                                                                                                                                                                                                                                                                                                                                                                                                                                                                                                                                                                                                                                                                                                                                                                                                                                                                                                                                                                                                                                                                                                                                                                                                                                                                                                                                                                                                                                                                                                                                                                                                                                                                                                                                                                                                                                                                                                                                                                                                                                                                                                                                                                                                                                                                                                                                                                                                                                                                                                                                                                                                                                                                                                                                                                                                                                                                                                                                                                                                                                                                                                                                                                                                                                                                                                                                                                                                                                                                                                                                                                                                                                                                                                                                                                                                                                                                                                                                                                                                                                                                                                                                                                                                                                                                                                                                                                                                                                                                                                                                                                                                                                                                                                                                                                                                                                                                                                                                                                                                                                                                                                                                                                                                                                                                                                                                                                                                                                                                                                                                                                                                                                                                                                                                                                                                                                                                                                                                                                                                                                                                                                                                                                                                                                                                                                                                                                                                                                                                                                                                                                                                                                                                                                                                                                                                                                                                                                                                                                                                                                                                                                                                                                                                                                                                                                                                                                                                                                                                                                                                                                                                                                                                                                                                                                                                                                                                                                                                                                                                                                                                                                                                                                                                                                                                                                                                                                                                                                                                                                                                                                                                                                                                                                                                                                                                                                                                                                                                                                                                                                                                                                                                                                                                                                                                                                                                                                                                                                                                                                                                                                                                                                                                                                                                                                                                                                                                                                                                                                                                                                                                                                                                                                                                                                                                                                                                                                                                                                                                                                                                                                                                                                                                                                                                                                                                                                                                                                                                                                                                                                                                                                                                                                                                                                                                                                                                                                                                                                                                                                                                                                                                                                                                                                                                                                                                                                                                                                                                                                                                                                                                                                                                                                                                                                                                                                                                                                                                                                                                                                                                                                                                                                                                                                                                                                                                                                                                                                                                                                                                                                                                                                                                                                                                                                                                                                                                                                                                                                                                                                                                                                                                                                                                                                                                                                                                                                                                                                                                                                                                                                                                                                                                                                                                                                                                                                                                                                                                                                                                                                                                                                                                                                                                                                                                                                                                                                                                                                                                                                                                                                                                                                                                                                                                                                                                                                                                                                                                                                                                                                                                                                                                                                                                                                                                                                                                                                                                                                                                                                                                                                                                                                                                                                                                                                                                                                                                                                                                                                                                                                                                                                                                                                                                                                                                                                                                                                                                                                                                                                                                                                                                                                                                                                                                                                                                                                                                                                                                                                                                                                                                                                                                                                                                                                                                                                                                                                                                                                                                                                                                                                                                                                                                                                                                                                                                                                                                                                                                                                                                                                                                                                                                                                                                                                                                                                                                                                                                                                                                                                                                                                                                                                                                                                                                                                                                                                                                                                                                                                                                                                                                                                                                                                                                                                                                                                                                                                                                                                                                                                                                                                                                                                                                                                                                    | 18025-2<br>690472-1                                                                                                                                                                                                                                                                                                                                                                                                                                                                                                                                                                                                                                                                                                                                                                                                                                                                                                                                                                                                                                                                                                                                                                                                                                                                                                                                                                                                                                                                                                                                                                                                                                                                                                                                                                                                                                                                                                                                                                            | WASHER, SPRG LOCK, REG M4<br>STRIPPER                                                                                                                                                                                                                                                                                                                                                                                                                                                                                                                                                                                                                                                                                                                                                                                                                                                                                 |                                                                                                                                                                                                                                                                                                                                                                                                                    | 20                                                                                                                                                                                                                                                                                                                                                                                                                                     |                                                                                                                                                                                                                                                                                                                                                                                                                                                                                                                                                                                                                                                                                                                                                                                                                 |                                                                                                                                                                                                                                                                                                                                                                                                                                                                                                                                                                                                                                                                                                                                                                                                                 |                                                                                                                           |                                                                                                                                                                                                                                                                                                                                                                                                                                        |                                                                                                                                                                                                                                                                                                                                                                                                                                                                                                                                                                                                                                                                                                                                                                                                               |                                                                                                                                                                                                                                                                                                                                                                                                                                                                                                                                                                                                                                                                                                                                                                                                               |                                                                                                                                                                                                                                                                                                                                                                             |                                                       |                                                                                                                                                                                                                                                                                                                            |                                                                                                                                                                                                                                                                                                                                                                                                                                                                                                                                                                                                                                                                                                                                                                                                               |                                                                                                                                                                                                                                                                                                                                                                                                                                                                                                                                                                                                                                                                                                                                                                                                               |                                                                                                                                                                                                                                                                                                                                                                             |                                                       |                                                                                                                                                                                                                                                                                                                            |                                                                                                                                                                                                                                                                                                                                                                                                                                                                                                                                                                                                                                                                                                                                                                                                               |                                                                                                                                                                                                                                                                                                                                                                                                                                                                                                                                                                                                                                                                                                                                                                                                               |                                                                                                                                                                                                                                                                                                                                                                             |                                                       |                                                                                                                                                                                                                                                                                                                            |                                                                                                                                                                                                                                                                                                                                                                                                                                                                                                                                                                                                                                                                                                                                                                                                               |                                                                                                                                                                                                                                                                                                                                                                                                                                                                                                                                                                                                                                                                                                                                                                                                               |                                                                                                                                                                                                                                                                                                                                                                             |                                                       |                                                                                                                                                                                                                                                                                                                            |                                                                                                                                                                                                                                                                                                                                                                                                                                                                                                                                                                                                                                                                                                                                                                                                               |                                                                                                                                                                                                                                                                                                                                                                                                                                                                                                                                                                                                                                                                                                                                                                                                               |                                                                                                                                                                                                                                                                                                                                                                             |                                                       |                                                       |                                                                                                                                                    |                                                                                                                                                                                                                                                                                                                                                                             |                                                                                                                                                                                                                                                                                                                                                                             |                                                       |                                                                                                                                                                      |                                                                                                                                                                      |                                                                                                                                                                                                                                                                                                                                                                                                                                                                                                                                                                                                                                                                                                                                                                                                                                                                                                                                                                                                                                                                                                                                                                                                                                                                                                                                                                                                                                                                                                                                                                                                                                                                                                                                                                                                                                                                                                                                                                                                |                                                                                                                                                                                                                                                                                                                                                                                                                                                                                                                                                                                                                                                                                                                                                                                                                                                                                                                                                                                                                                                                                                                                                                                                                                                                                                                                                                                                                                                                                                                                                                                                                                                                                                                                                                                                                                                                                                                                                                                                |                                                                                                                                                                                                                                                                                                                                                                                                                                                                                                                                                                                                                                           |                                                                                                                                                                                                                                                                                                                                                                                             |                                                                                                                                                                                                                                                                                                                                                                                             |                                                                                                                                                                                                                                                                                                                                                                                                                                                                                                                                                                                                                                                                                                                                                                                                                                                                                                                                                                                                                                                                                                                                                                                                                                                                                                                                                                                                                                                                                                                                                                                                                                                                                                                                                                                                                                                                                                                                                                                                |                                                                                                                                                                                                                                                                                                                                                                                                                                                                                                                                                                                                                                                                                                                                                                                                                                                                                                                                                                                                                                                                                                                                                                                                                                                                                                                                                                                                                                                                                                                                                                                                                                                                                                                                                                                                                                                                                                                                                                                                |                                                                                                                                                                                                                                                                                                                                                                                                                                                                                                                                                                                                                                           |                                                                                                    |                                                                                                    |                                                                                                                                                                                                                                                                                                                                                                                                                                                                                                                                                                                                                                                                                                                                                                                                                                                                                                                                                                                                                                                                                                                                                                                                                                                                                                                                                                                                                                                                                                                                                                                                                                                                                                                                                                                                                                                                                                                                                                                                |                                                                                                                                                                                                                                                                                                                                                                                                                                                                                                                                                                                                                                                                                                                                                                                                                                                                                                                                                                                                                                                                                                                                                                                                                                                                                                                                                                                                                                                                                                                                                                                                                                                                                                                                                                                                                                                                                                                                                                                                |                                                                                                                                                                                                                                                                                                                                                                                                                                                                                                                                                                                                                                           |                                                                                                                                                                                                                             |                                                                                                                                                                                                                             |                                                                                                                                                                                                                                                                                                                                                                                                                                                              |                                                                                                                                                                                                                                                                                                                                                                                                                                                                                                                                                                                                                                                                                                                                                                                                                                                                                                                       |                                                                                                                                                                                                                                                                                                                                                                                                                                                                                                                                                                                                                                                                                                                                                                                                                                                                                                                       |                                                                                                                              |                                                                                                                                                                                                                                                                                   |                                                                                                                                                                                                                                                                                                                                                                 |                                                                                                                                                                                                                                                                                                                                                                                                                                                                                                                                                                                                                                                                                                                          |                                                                                                                                                                                                                                                                                                                                                                                                                                                                                                                                                                                                                                                                                                                          |                                                                                 |                                                                                                                                                                                                                                                                                                                                                                                                                                                                                                                                                                                                         |                                                                                                                                                                                                                                                                                                                                                                                                                                                                                                                                                                                                         |                                                                                                                                                                                                                                                                                                                                                                                                                                                                                                                                                                                                                                      |                                                                                                                                                                                                                                                                                                                                                                                                                                                                                                                                                                                                                                      |                                                                                                                                                                       |                                                                                                                                                                       |                                                                                                                                                                                                                                                                                                                                                                                |                                                                                                                                                                                                                                                                                                                                                                                                                                                                                                                                                                                                                                                 |                                                                                                                                                                                                                                                                                                                                                                                                                                                                                                                                                                                                                                                 |                                                                                                                                                       |                                                                                                                                                                                                                                                                                                                                                               |                                                                                                                                                                                                                                                                                                                                                                                                                                            |                                                                                                                                                                                                                                                                                                                                                                                                                                                                                                                                                                                                                                   |                                                                                                                                                                                                                                                                                                                                                                                                                                                                                                                                                                                                                                   |                                                                                                                                                                                                                                                                 |                                                                                                                                                                                                                                                                 |                                                                    |                                                                                                                                                                                                                                                                                                                                                                                                                                                                                         |                                                                                                                                                                                                                                                                                                                                                                                                                                                                                         |                                                                                                                                                                                                                      |                                                                                                                                                                                                                                                                                                                                                                                                                                                                                                                                                                                                         |                                                                                                                                                                                                                                                                                                                                                                                                                                                                                                                                                                                                         |                                                                                                                                                                                                                                                                                                                                                                                                                                                                                                                                                |                                                                                                                                                                                                                                                                                                                                                                                                                                                                                                                                                |                                                                                                                                                                                                             |                                                                                                                                                                                                                                                                                                                                                                                                                                                                                                                                                                                                         |                                                                                                                                                                                                                                                                                                                                                                                                                                                                                                                                                                                                         |                                                                                                                                                                                                                                                                                                                                                                                                                                                                                                                                                |                                                                                                                                                                                                                                                                                                                                                                                                                                                                                                                                                |                                                                                                                                                                                                                              |                                                                                                                                                                                                                              |                                                                                                                                                                                                                                                                                                                                                          |                                                                                                                                                                                                                                                                                                                                                                                                                                                                                                                                                |                                                                                                                                                                                                                                                                                                                                                                                                                                                                                                                                                |                                                                                                                                                                                                                                                                  |                                                                                                                                                                                                                                                                  |                                                                                                                                                                                                                                                 |                                                                                                                                                                                                                                                                                                                                                                                                                                                                                  |                                                                                                                                                                                                                                                                                                                                                                                                                                                                                  |                                                                                                                                    |                                                                                                                                                                                                                                                                                                                                                                                                                                                                                                                                                                                                                                                                                                                                                                                                               |                                                                                                                                                                                                                                                                                                                                                                                                                                                                                                                                                                                                                                                                                                                                                                                                               |                                                                                                                                                                                                                                                                                                                                                                                                                                                                                  |                                                                                                                                                                                                                                                                                                                                                                                                                                                                                  |                                                                                                                                   |                                                                                                                                                                                                                                                                                                                                                                                                                                                                                                                                                                                                                                                                                                                                                                                                               |                                                                                                                                                                                                                                                                                                                                                                                                                                                                                                                                                                                                                                                                                                                                                                                                               |                                                                                                                                                                                                                                                                                                                                                                                                                                 |                                                                                                                                                                                                                                                                                                                                                                                                                                 |                                                                                                                                  |                                                                                                                                  |                                                                                                                                                                                                               |                                                                                                                                                                                                                                                                                                                                                                                                            |                                                                                                                                                                                                                                                                                                                                                                                                            |                                                                                                          |                                                                                                          |                                                                                                                                                                                                                                                           |                                                                                                                                                                                                                                                                                                                                                                                          |                                                                                                                                                                                                                                                                                                                                                                                          |                                                                                                          |                                                                                                                                                                                                                                                                                                                                                                                                                                                                                                                                                                                                                                                                                                                                                                   |                                                                                                                                                                                                                                                                                                                                                                                                                                                                                                                                                                                                                                                                                                                                                                   |                                                                                                                                                                                                                                                                                                                                                             |                                                                                                                                                                                                                                                                                                                                                             |                                                                                                    |                                                                                                    |                                                                                                                                                               |                                                                                                                                                                                                                                                                                                      |                                                                                                                                                                                                                                                                                                      |                                                                                        |                                                                                        |                                                                                                                                                 |                                                                                                                                                                                                                                                                        |                                                                                                                                                                                                                                                                        |                                                                            |                                                                            |                                                                                                                                     |                                                                                                                                                                                                                                                          |                                                                                                                                                                                                                                                          |                                                                      |                                                                      |                                                                                                                        |                                                                                                                                                                                                                                                   |                                                                                                                                                                                                                                                   |                                                                      |                                                                      |                                                                                                |                                                                                                                                                                                                            |                                                                                                                                                                                                            |                                                           |                                                           |                                                                                   |                                                                                                                                                                               |                                                                                                                                                                               |                                                    |                                                    |                                                                        |                                                                                                                                                                |                                                                                                                                                                |                                        |                                        |                                                           |                                                                                                                                         |                                                                                                                                         |                                        |                                        |                                  |                                                                                    |                                                                                    |                      |                      |                       |                                                             |                                                             |                |                |           |                                                |                                                |              |              |  |                           |                           |       |    |  |                    |                    |  |   |         |                      |                      |    |    |           |                           |                           |    |    |           |                                             |                                             |    |    |            |                 |                 |    |    |           |                     |                     |    |    |          |                     |                     |    |      |                       |                                      |                                      |    |    |          |                           |                           |       |    |          |          |          |    |    |           |                           |                           |    |    |                     |                                       |                                       |    |    |   |   |  |    |    |          |                     |                     |       |       |   |   |   |    |    |   |   |   |    |    |   |   |   |    |    |           |                     |                     |    |    |          |             |             |  |      |      |  |  |                   |                   |  |                    |                    |   |   |   |   |   |   |   |   |   |   |   |   |  |                  |                  |   |   |  |  |  |   |   |  |                 |                 |   |   |                    |                       |                       |   |   |  |             |             |             |             |  |  |     |       |       |   |                |                |  |      |                                  |                                  |                     |       |       |       |   |   |  |            |            |                           |                           |          |                          |                          |  |  |   |   |  |  |  |  |  |
| -                                                                                                                                                                                                                                                                                                                                                                                                                                                                                                                                                                                                                                                                                                                                                                                                                                                                                                                                                                                                                                                                                                                                                                                                                                                                                                                                                                                                                                                                                                                                                                                                                                                                                                                                                                                                                                                                                                                                                                                                                                                                                                                                                                                                                                                                                                                                                                                                                                                                                                                                                                                                                                                                                                                                                                                                                                                                                                                                                                                                                                                                                                                                                                                                                                                                                                                                                                                                                                                                                                                                                                                                                                                                                                                                                                                                                                                                                                                                                                                                                                                                                                                                                                                                                                                                                                                                                                                                                                                                                                                                                                                                                                                                                                                                                                                                                                                                                                                                                                                                                                                                                                                                                                                                                                                                                                                                                                                                                                                                                                                                                                                                                                                                                                                                                                                                                                                                                                                                                                                                                                                                                                                                                                                                                                                                                                                                                                                                                                                                                                                                                                                                                                                                                                                                                                                                                                                                                                                                                                                                                                                                                                                                                                                                                                                                                                                                                                                                                                                                                                                                                                                                                                                                                                                                                                                                                                                                                                                                                                                                                                                                                                                                                                                                                                                                                                                                                                                                                                                                                                                                                                                                                                                                                                                                                                                                                                                                                                                                                                                                                                                                                                                                                                                                                                                                                                                                                                                                                                                                                                                                                                                                                                                                                                                                                                                                                                                                                                                                                                                                                                                                                                                                                                                                                                                                                                                                                                                                                                                                                                                                                                                                                                                                                                                                                                                                                                                                                                                                                                                                                                                                                                                                                                                                                                                                                                                                                                                                                                                                                                                                                                                                                                                                                                                                                                                                                                                                                                                                                                                                                                                                                                                                                                                                                                                                                                                                                                                                                                                                                                                                                                                                                                                                                                                                                                                                                                                                                                                                                                                                                                                                                                                                                                                                                                                                                                                                                                                                                                                                                                                                                                                                                                                                                                                                                                                                                                                                                                                                                                                                                                                                                                                                                                                                                                                                                                                                                                                                                                                                                                                                                                                                                                                                                                                                                                                                                                                                                                                                                                                                                                                                                                                                                                                                                                                                                                                                                                                                                                                                                                                                                                                                                                                                                                                                                                                                                                                                                                                                                                                                                                                                                                                                                                                                                                                                                                                                                                                                                                                                                                                                                                                                                                                                                                                                                                                                                                                                                                                                                                                                                                                                                                                                                                                                                                                                                                                                                                                                                                                                                                                                                                                                                                                                                                                                                                                                                                                                                                                                                                                                                                                                                                                                                                                                                                                                                                                                                                                                                                                                                                                                                                                                                                                                                                                                                                                                                                                                                                                                                                                                                                                                                                                                                                                                                                                                                                                                                                                                                                                                                                                                                                                                                                                                                                                                                                                                                                                                                                                                                                                                                                                                                                                                                                                                                                                                                                                                                                                                                                                                                                                                                                                                                                                                                                                                                                                                                                                                                                                                                                                                                                                                                                                                                                                                                                                                                                                                                                                                                                                                                                                                                                                                                                                                                                                                                                                                                                                                                                                                                                                                                                                                                                                                                                                                                                                                                                                                                                                                                                                                                                                                                                                                                                                                                                                                                                                                                                                                                                                                                                                                                                                                                                                                                                                                                                                                                                                                                                                                                                                                                                                                                                                                                                                                                                                                                                                                                                                                                                                                                                                                                                                                                                                                                                                                                                                                                                                                                                                                                                                                                                                                                                                                                                                                                                                                                                                                                                                                                                                                                                                                                                                                                                                                                                                                                                                                                                                                                                                                                                                                                                                                                                                                                                                                                                                                                                                                                                                                                                                                                                                                                                                                                                                                                                                                                                                                                                                                                                                                                                                                                                                                                                                                                                                                                                                                                                                                                                                                                                                                                                                                                                                                                                                                                                                                                                                                                                                                                                                                                                                                                                                                                                                                                                                                                                                                                                                                                                                                                                                                                                                                                                                                                                                                                                                                                                                                                                                                                                                                                                                                                                                                                                                                                                                                                                                                                                                                                                                                                                                                                                                                                                                                                                                                                                                                                                                                                                                                                                                                                                                                                                                                                                                                                                                                                                                                                                                                                                                                                                                                                                                                                                                                                                                                                                                                                                                                                                                                                                                                                                                                                                                                                                                                                                                                                                                                                                                                                                                                                                                                                                                                                                                                                                                                                                                                                                                                                                                                                                                                                                                                                                                                                                                                                                                                                                                                                                                                                                                                                                                                                                                                                                                                                                                                                                                                                                                                                                                                                                                                                                                                                                                                                                                                                                                                                                                                                                                                                                                                                                                                                                                                                                                                                                                                                                                                                                                                                                                                                                                                                                                                                                                                                                                                                                                                                                                                                                                                                                                                                                                                                                                                                                                                                                                                                                                                                                                                                                                                                                                                                                                                                                                                                                                                                                                                                                                                                                                                                                                                                                                                                                                                                                                                                                                                                                                                                                                                                                                                                                                                                                                                                                                                                                                                                                                                                                                                                                                                                                                                                                                                                                                                                                                                                                                                                                                                                                                                                                                                                                                                                                                                                                                                                                                                                                                                                                                                                                                                                                                                                                                                                                                                                                                                                                                                                                                                                                                                                                                                                                                                                                                                                                                                                                                                                                                                                                                                                                                                                                                                                                                                                                                                                                                                                                                                                                                                                                                                                                                                                                                                                                                                                                                                                                                                                                                                                                                                                                                                                                                                                                                                                                                                                                                                                                                                                                                                                                                                                                                                                                                                                                                                                                                                                                                                                                                                                                                                                                                                                                                                                                                                                                                                                                                                                                                                                                                                                                                                                                                                                                                                                                                                                                                                                                                                                                                                                                                                                                                                                                                                                                                                                                                                                                                                                                                                                                                                                                                                                                                                                                                                                                                                                                                                                                                                                                                                                                                                                                                                                                                                                                                                                                                                                                                                                                                                                                                                                                                                                                                                                                                                                                                                                                                                                                                                                                                                                                                                                                                                                                                                                                                                                                                                                                                                                                                                                                                                                                                                                                                                                                                                                                                                                                                                                                                                                                                                                                                                                                                                                                                                                                                                                                                                                                                                                                                                                                                                                                                                                                                                                                                                                                                                                                                                                                                                                                                                                                                                                                                                                                                                                                                                                                                                                                                                                                                                                                                                                                                                                                                                                                                                                                                                                                                                                                                                                                                                                                                                                                                                                                                                                                                                                                                                                                                                                                                                                                                                                                                                                                                                                                                                                                                                                                                                                                                                                                                                                                                                                                                                                                                                                                                                                                                                                                                                                                                                                                                                                                                                                                                                                                                                                                                                                                                                                                                                                                                                                                                                                                                                                                                                                                                                                                                                                                                                                                                                                                                                                                                                                                                                                                                                                                                                                                                                                                                                                                                                                                                                                                                                                                                                                                                                                                                                                                                                                                                                                                                                                                                                                                                                                                                                                                                                                                                                                                                                                                                                                                                                                                                                                                                                                                                                                                                                                                                                                                                                                                                                                                                                                                                                                                                                                                                                                                                                                                                                                                                                                                                                                                                                                                                                                                                                                                                                                                                                                                                                                                                                                                                                                                                                                                                                                                                                                                                                                                                                                                                                                                                                                                                                                                                                                                                                                                                                                                                                                                                                                                                                                                                                                                                                                                                                                                                                                                                                                                                                                                                                                                                                                                                                                                                                                                                                                                                                                                                                                                                                                                                                                                                                                                                    | -                                                                                                                                                                                                                                                                                                                                                                                                                                                                                                                                                                                                                                                                                                                                                                                                                                                                                                                                                                                                                                                                                                                                                                                                                                                                                                                                                                                                                                                                                                                                                                                                                                                                                                                                                                                                                                                                                                                                                                                              |                                                                                                                                                                                                                                                                                                                                                                                                                                                                                                                                                                                                                                                                                                                                                                                                                                                                                                                       |                                                                                                                                                                                                                                                                                                                                                                                                                    | 18                                                                                                                                                                                                                                                                                                                                                                                                                                     |                                                                                                                                                                                                                                                                                                                                                                                                                                                                                                                                                                                                                                                                                                                                                                                                                 |                                                                                                                                                                                                                                                                                                                                                                                                                                                                                                                                                                                                                                                                                                                                                                                                                 |                                                                                                                           |                                                                                                                                                                                                                                                                                                                                                                                                                                        |                                                                                                                                                                                                                                                                                                                                                                                                                                                                                                                                                                                                                                                                                                                                                                                                               |                                                                                                                                                                                                                                                                                                                                                                                                                                                                                                                                                                                                                                                                                                                                                                                                               |                                                                                                                                                                                                                                                                                                                                                                             |                                                       |                                                                                                                                                                                                                                                                                                                            |                                                                                                                                                                                                                                                                                                                                                                                                                                                                                                                                                                                                                                                                                                                                                                                                               |                                                                                                                                                                                                                                                                                                                                                                                                                                                                                                                                                                                                                                                                                                                                                                                                               |                                                                                                                                                                                                                                                                                                                                                                             |                                                       |                                                                                                                                                                                                                                                                                                                            |                                                                                                                                                                                                                                                                                                                                                                                                                                                                                                                                                                                                                                                                                                                                                                                                               |                                                                                                                                                                                                                                                                                                                                                                                                                                                                                                                                                                                                                                                                                                                                                                                                               |                                                                                                                                                                                                                                                                                                                                                                             |                                                       |                                                                                                                                                                                                                                                                                                                            |                                                                                                                                                                                                                                                                                                                                                                                                                                                                                                                                                                                                                                                                                                                                                                                                               |                                                                                                                                                                                                                                                                                                                                                                                                                                                                                                                                                                                                                                                                                                                                                                                                               |                                                                                                                                                                                                                                                                                                                                                                             |                                                       |                                                                                                                                                                                                                                                                                                                            |                                                                                                                                                                                                                                                                                                                                                                                                                                                                                                                                                                                                                                                                                                                                                                                                               |                                                                                                                                                                                                                                                                                                                                                                                                                                                                                                                                                                                                                                                                                                                                                                                                               |                                                                                                                                                                                                                                                                                                                                                                             |                                                       |                                                       |                                                                                                                                                    |                                                                                                                                                                                                                                                                                                                                                                             |                                                                                                                                                                                                                                                                                                                                                                             |                                                       |                                                                                                                                                                      |                                                                                                                                                                      |                                                                                                                                                                                                                                                                                                                                                                                                                                                                                                                                                                                                                                                                                                                                                                                                                                                                                                                                                                                                                                                                                                                                                                                                                                                                                                                                                                                                                                                                                                                                                                                                                                                                                                                                                                                                                                                                                                                                                                                                |                                                                                                                                                                                                                                                                                                                                                                                                                                                                                                                                                                                                                                                                                                                                                                                                                                                                                                                                                                                                                                                                                                                                                                                                                                                                                                                                                                                                                                                                                                                                                                                                                                                                                                                                                                                                                                                                                                                                                                                                |                                                                                                                                                                                                                                                                                                                                                                                                                                                                                                                                                                                                                                           |                                                                                                                                                                                                                                                                                                                                                                                             |                                                                                                                                                                                                                                                                                                                                                                                             |                                                                                                                                                                                                                                                                                                                                                                                                                                                                                                                                                                                                                                                                                                                                                                                                                                                                                                                                                                                                                                                                                                                                                                                                                                                                                                                                                                                                                                                                                                                                                                                                                                                                                                                                                                                                                                                                                                                                                                                                |                                                                                                                                                                                                                                                                                                                                                                                                                                                                                                                                                                                                                                                                                                                                                                                                                                                                                                                                                                                                                                                                                                                                                                                                                                                                                                                                                                                                                                                                                                                                                                                                                                                                                                                                                                                                                                                                                                                                                                                                |                                                                                                                                                                                                                                                                                                                                                                                                                                                                                                                                                                                                                                           |                                                                                                    |                                                                                                    |                                                                                                                                                                                                                                                                                                                                                                                                                                                                                                                                                                                                                                                                                                                                                                                                                                                                                                                                                                                                                                                                                                                                                                                                                                                                                                                                                                                                                                                                                                                                                                                                                                                                                                                                                                                                                                                                                                                                                                                                |                                                                                                                                                                                                                                                                                                                                                                                                                                                                                                                                                                                                                                                                                                                                                                                                                                                                                                                                                                                                                                                                                                                                                                                                                                                                                                                                                                                                                                                                                                                                                                                                                                                                                                                                                                                                                                                                                                                                                                                                |                                                                                                                                                                                                                                                                                                                                                                                                                                                                                                                                                                                                                                           |                                                                                                                                                                                                                             |                                                                                                                                                                                                                             |                                                                                                                                                                                                                                                                                                                                                                                                                                                              |                                                                                                                                                                                                                                                                                                                                                                                                                                                                                                                                                                                                                                                                                                                                                                                                                                                                                                                       |                                                                                                                                                                                                                                                                                                                                                                                                                                                                                                                                                                                                                                                                                                                                                                                                                                                                                                                       |                                                                                                                              |                                                                                                                                                                                                                                                                                   |                                                                                                                                                                                                                                                                                                                                                                 |                                                                                                                                                                                                                                                                                                                                                                                                                                                                                                                                                                                                                                                                                                                          |                                                                                                                                                                                                                                                                                                                                                                                                                                                                                                                                                                                                                                                                                                                          |                                                                                 |                                                                                                                                                                                                                                                                                                                                                                                                                                                                                                                                                                                                         |                                                                                                                                                                                                                                                                                                                                                                                                                                                                                                                                                                                                         |                                                                                                                                                                                                                                                                                                                                                                                                                                                                                                                                                                                                                                      |                                                                                                                                                                                                                                                                                                                                                                                                                                                                                                                                                                                                                                      |                                                                                                                                                                       |                                                                                                                                                                       |                                                                                                                                                                                                                                                                                                                                                                                |                                                                                                                                                                                                                                                                                                                                                                                                                                                                                                                                                                                                                                                 |                                                                                                                                                                                                                                                                                                                                                                                                                                                                                                                                                                                                                                                 |                                                                                                                                                       |                                                                                                                                                                                                                                                                                                                                                               |                                                                                                                                                                                                                                                                                                                                                                                                                                            |                                                                                                                                                                                                                                                                                                                                                                                                                                                                                                                                                                                                                                   |                                                                                                                                                                                                                                                                                                                                                                                                                                                                                                                                                                                                                                   |                                                                                                                                                                                                                                                                 |                                                                                                                                                                                                                                                                 |                                                                    |                                                                                                                                                                                                                                                                                                                                                                                                                                                                                         |                                                                                                                                                                                                                                                                                                                                                                                                                                                                                         |                                                                                                                                                                                                                      |                                                                                                                                                                                                                                                                                                                                                                                                                                                                                                                                                                                                         |                                                                                                                                                                                                                                                                                                                                                                                                                                                                                                                                                                                                         |                                                                                                                                                                                                                                                                                                                                                                                                                                                                                                                                                |                                                                                                                                                                                                                                                                                                                                                                                                                                                                                                                                                |                                                                                                                                                                                                             |                                                                                                                                                                                                                                                                                                                                                                                                                                                                                                                                                                                                         |                                                                                                                                                                                                                                                                                                                                                                                                                                                                                                                                                                                                         |                                                                                                                                                                                                                                                                                                                                                                                                                                                                                                                                                |                                                                                                                                                                                                                                                                                                                                                                                                                                                                                                                                                |                                                                                                                                                                                                                              |                                                                                                                                                                                                                              |                                                                                                                                                                                                                                                                                                                                                          |                                                                                                                                                                                                                                                                                                                                                                                                                                                                                                                                                |                                                                                                                                                                                                                                                                                                                                                                                                                                                                                                                                                |                                                                                                                                                                                                                                                                  |                                                                                                                                                                                                                                                                  |                                                                                                                                                                                                                                                 |                                                                                                                                                                                                                                                                                                                                                                                                                                                                                  |                                                                                                                                                                                                                                                                                                                                                                                                                                                                                  |                                                                                                                                    |                                                                                                                                                                                                                                                                                                                                                                                                                                                                                                                                                                                                                                                                                                                                                                                                               |                                                                                                                                                                                                                                                                                                                                                                                                                                                                                                                                                                                                                                                                                                                                                                                                               |                                                                                                                                                                                                                                                                                                                                                                                                                                                                                  |                                                                                                                                                                                                                                                                                                                                                                                                                                                                                  |                                                                                                                                   |                                                                                                                                                                                                                                                                                                                                                                                                                                                                                                                                                                                                                                                                                                                                                                                                               |                                                                                                                                                                                                                                                                                                                                                                                                                                                                                                                                                                                                                                                                                                                                                                                                               |                                                                                                                                                                                                                                                                                                                                                                                                                                 |                                                                                                                                                                                                                                                                                                                                                                                                                                 |                                                                                                                                  |                                                                                                                                  |                                                                                                                                                                                                               |                                                                                                                                                                                                                                                                                                                                                                                                            |                                                                                                                                                                                                                                                                                                                                                                                                            |                                                                                                          |                                                                                                          |                                                                                                                                                                                                                                                           |                                                                                                                                                                                                                                                                                                                                                                                          |                                                                                                                                                                                                                                                                                                                                                                                          |                                                                                                          |                                                                                                                                                                                                                                                                                                                                                                                                                                                                                                                                                                                                                                                                                                                                                                   |                                                                                                                                                                                                                                                                                                                                                                                                                                                                                                                                                                                                                                                                                                                                                                   |                                                                                                                                                                                                                                                                                                                                                             |                                                                                                                                                                                                                                                                                                                                                             |                                                                                                    |                                                                                                    |                                                                                                                                                               |                                                                                                                                                                                                                                                                                                      |                                                                                                                                                                                                                                                                                                      |                                                                                        |                                                                                        |                                                                                                                                                 |                                                                                                                                                                                                                                                                        |                                                                                                                                                                                                                                                                        |                                                                            |                                                                            |                                                                                                                                     |                                                                                                                                                                                                                                                          |                                                                                                                                                                                                                                                          |                                                                      |                                                                      |                                                                                                                        |                                                                                                                                                                                                                                                   |                                                                                                                                                                                                                                                   |                                                                      |                                                                      |                                                                                                |                                                                                                                                                                                                            |                                                                                                                                                                                                            |                                                           |                                                           |                                                                                   |                                                                                                                                                                               |                                                                                                                                                                               |                                                    |                                                    |                                                                        |                                                                                                                                                                |                                                                                                                                                                |                                        |                                        |                                                           |                                                                                                                                         |                                                                                                                                         |                                        |                                        |                                  |                                                                                    |                                                                                    |                      |                      |                       |                                                             |                                                             |                |                |           |                                                |                                                |              |              |  |                           |                           |       |    |  |                    |                    |  |   |         |                      |                      |    |    |           |                           |                           |    |    |           |                                             |                                             |    |    |            |                 |                 |    |    |           |                     |                     |    |    |          |                     |                     |    |      |                       |                                      |                                      |    |    |          |                           |                           |       |    |          |          |          |    |    |           |                           |                           |    |    |                     |                                       |                                       |    |    |   |   |  |    |    |          |                     |                     |       |       |   |   |   |    |    |   |   |   |    |    |   |   |   |    |    |           |                     |                     |    |    |          |             |             |  |      |      |  |  |                   |                   |  |                    |                    |   |   |   |   |   |   |   |   |   |   |   |   |  |                  |                  |   |   |  |  |  |   |   |  |                 |                 |   |   |                    |                       |                       |   |   |  |             |             |             |             |  |  |     |       |       |   |                |                |  |      |                                  |                                  |                     |       |       |       |   |   |  |            |            |                           |                           |          |                          |                          |  |  |   |   |  |  |  |  |  |
| -                                                                                                                                                                                                                                                                                                                                                                                                                                                                                                                                                                                                                                                                                                                                                                                                                                                                                                                                                                                                                                                                                                                                                                                                                                                                                                                                                                                                                                                                                                                                                                                                                                                                                                                                                                                                                                                                                                                                                                                                                                                                                                                                                                                                                                                                                                                                                                                                                                                                                                                                                                                                                                                                                                                                                                                                                                                                                                                                                                                                                                                                                                                                                                                                                                                                                                                                                                                                                                                                                                                                                                                                                                                                                                                                                                                                                                                                                                                                                                                                                                                                                                                                                                                                                                                                                                                                                                                                                                                                                                                                                                                                                                                                                                                                                                                                                                                                                                                                                                                                                                                                                                                                                                                                                                                                                                                                                                                                                                                                                                                                                                                                                                                                                                                                                                                                                                                                                                                                                                                                                                                                                                                                                                                                                                                                                                                                                                                                                                                                                                                                                                                                                                                                                                                                                                                                                                                                                                                                                                                                                                                                                                                                                                                                                                                                                                                                                                                                                                                                                                                                                                                                                                                                                                                                                                                                                                                                                                                                                                                                                                                                                                                                                                                                                                                                                                                                                                                                                                                                                                                                                                                                                                                                                                                                                                                                                                                                                                                                                                                                                                                                                                                                                                                                                                                                                                                                                                                                                                                                                                                                                                                                                                                                                                                                                                                                                                                                                                                                                                                                                                                                                                                                                                                                                                                                                                                                                                                                                                                                                                                                                                                                                                                                                                                                                                                                                                                                                                                                                                                                                                                                                                                                                                                                                                                                                                                                                                                                                                                                                                                                                                                                                                                                                                                                                                                                                                                                                                                                                                                                                                                                                                                                                                                                                                                                                                                                                                                                                                                                                                                                                                                                                                                                                                                                                                                                                                                                                                                                                                                                                                                                                                                                                                                                                                                                                                                                                                                                                                                                                                                                                                                                                                                                                                                                                                                                                                                                                                                                                                                                                                                                                                                                                                                                                                                                                                                                                                                                                                                                                                                                                                                                                                                                                                                                                                                                                                                                                                                                                                                                                                                                                                                                                                                                                                                                                                                                                                                                                                                                                                                                                                                                                                                                                                                                                                                                                                                                                                                                                                                                                                                                                                                                                                                                                                                                                                                                                                                                                                                                                                                                                                                                                                                                                                                                                                                                                                                                                                                                                                                                                                                                                                                                                                                                                                                                                                                                                                                                                                                                                                                                                                                                                                                                                                                                                                                                                                                                                                                                                                                                                                                                                                                                                                                                                                                                                                                                                                                                                                                                                                                                                                                                                                                                                                                                                                                                                                                                                                                                                                                                                                                                                                                                                                                                                                                                                                                                                                                                                                                                                                                                                                                                                                                                                                                                                                                                                                                                                                                                                                                                                                                                                                                                                                                                                                                                                                                                                                                                                                                                                                                                                                                                                                                                                                                                                                                                                                                                                                                                                                                                                                                                                                                                                                                                                                                                                                                                                                                                                                                                                                                                                                                                                                                                                                                                                                                                                                                                                                                                                                                                                                                                                                                                                                                                                                                                                                                                                                                                                                                                                                                                                                                                                                                                                                                                                                                                                                                                                                                                                                                                                                                                                                                                                                                                                                                                                                                                                                                                                                                                                                                                                                                                                                                                                                                                                                                                                                                                                                                                                                                                                                                                                                                                                                                                                                                                                                                                                                                                                                                                                                                                                                                                                                                                                                                                                                                                                                                                                                                                                                                                                                                                                                                                                                                                                                                                                                                                                                                                                                                                                                                                                                                                                                                                                                                                                                                                                                                                                                                                                                                                                                                                                                                                                                                                                                                                                                                                                                                                                                                                                                                                                                                                                                                                                                                                                                                                                                                                                                                                                                                                                                                                                                                                                                                                                                                                                                                                                                                                                                                                                                                                                                                                                                                                                                                                                                                                                                                                                                                                                                                                                                                                                                                                                                                                                                                                                                                                                                                                                                                                                                                                                                                                                                                                                                                                                                                                                                                                                                                                                                                                                                                                                                                                                                                                                                                                                                                                                                                                                                                                                                                                                                                                                                                                                                                                                                                                                                                                                                                                                                                                                                                                                                                                                                                                                                                                                                                                                                                                                                                                                                                                                                                                                                                                                                                                                                                                                                                                                                                                                                                                                                                                                                                                                                                                                                                                                                                                                                                                                                                                                                                                                                                                                                                                                                                                                                                                                                                                                                                                                                                                                                                                                                                                                                                                                                                                                                                                                                                                                                                                                                                                                                                                                                                                                                                                                                                                                                                                                                                                                                                                                                                                                                                                                                                                                                                                                                                                                                                                                                                                                                                                                                                                                                                                                                                                                                                                                                                                                                                                                                                                                                                                                                                                                                                                                                                                                                                                                                                                                                                                                                                                                                                                                                                                                                                                                                                                                                                                                                                                                                                                                                                                                                                                                                                                                                                                                                                                                                                                                                                                                                                                                                                                                                                                                                                                                                                                                                                                                                                                                                                                                                                                                                                                                                                                                                                                                                                                                                                                                                                                                                                                                                                                                                                                                                                                                                                                                                                                                                                                                                                                                                                                                                                                                                                                                                                                                                                                                                                                                                                                                                                                                                                                                                                                                                                                                                                                                                                                                                                                                                                                                                                                                                                                                                                                                                                                                                                                                                                                                                                                                                                                                                                                                                                                                                                                                                                                                                                                                                                                                                                                                                                                                                                                                                                                                                                                                                                                                                                                                                                                                                                                                                                                                                                                                                                                                                                                                                                                                                                                                                                                                                                                                                                                                                                                                                                                                                                                                                                                                                                                                                                                                                                                                                                                                                                                                                                                                                                                                                                                                                                                                                                                                                                                                                                                                                                                                                                                                                                                                                                                                                                                                                                                                                                                                                                                                                                                                                                                                                                                                                                                                                                                                                                                                                                                                                                                                                                                                                                                                                                                                                                                                                                                                                                                                                                                                                                                                                                                                                                                                                                                                                                                                                                                                                                                                                                                                                                                                                                                                                                                                                                                                                                                                                                                                                                                                                                                                                                                                                                                                                                                                                                                                                                                                                                                                                                                                                                                                                                                                                                                                                                                                                                                                                                                                                                                                                                                                                                                                                                                                                                                                                                                                                                                                                                                                                                                                                                                                                                                                                                                                                                                                                                                                                                                                                                                                                                                                                                                                                                                                                                                                                                                                                                                                                                                                                                                                                                                                                                                                                                                                                                                                                                                                                                                                                                                                                                                                                                                                                                                                                                                                                                                                                                                                                                                                                                                                                                                                                                                                                                                                                                                                                                                                                                                                                                                                                                                                                                                                                                                                                                                                                                                                                                                                                                                                                                                                                                                                                                                                                                                                                                                                                                                                                                                                                                                                                                                                                                                                                                                                                                                                                                                                                                                                                                                                                                                                                                                                                                                                                                                                                                                                                                                                                                                                                                                                                                                                                                                                                                                                                                                                                                                                                                                                                                                                                                                                                                                                                                                                                                                                                                                                                                                                                                                                                                                                                                                                                                                                                                                                                                                                                                                                                                                                                                                                                                                                                                                                                                                                                                                                                                                                                                                                                                                                                                                                                                                                                                                                                                                                                                                                                                                                                                                                                                                                                                                                                                                                                                                                                                                                                                                                                                                                                                                                                                                                                                                                                                                                                                                                                                                                                                                                                                                                                                                                                                                                                                    | 338684-1                                                                                                                                                                                                                                                                                                                                                                                                                                                                                                                                                                                                                                                                                                                                                                                                                                                                                                                                                                                                                                                                                                                                                                                                                                                                                                                                                                                                                                                                                                                                                                                                                                                                                                                                                                                                                                                                                                                                                                                       | SHEAR HOLDER, FRONT                                                                                                                                                                                                                                                                                                                                                                                                                                                                                                                                                                                                                                                                                                                                                                                                                                                                                                   |                                                                                                                                                                                                                                                                                                                                                                                                                    | 1   7                                                                                                                                                                                                                                                                                                                                                                                                                                  |                                                                                                                                                                                                                                                                                                                                                                                                                                                                                                                                                                                                                                                                                                                                                                                                                 |                                                                                                                                                                                                                                                                                                                                                                                                                                                                                                                                                                                                                                                                                                                                                                                                                 |                                                                                                                           |                                                                                                                                                                                                                                                                                                                                                                                                                                        |                                                                                                                                                                                                                                                                                                                                                                                                                                                                                                                                                                                                                                                                                                                                                                                                               |                                                                                                                                                                                                                                                                                                                                                                                                                                                                                                                                                                                                                                                                                                                                                                                                               |                                                                                                                                                                                                                                                                                                                                                                             |                                                       |                                                                                                                                                                                                                                                                                                                            |                                                                                                                                                                                                                                                                                                                                                                                                                                                                                                                                                                                                                                                                                                                                                                                                               |                                                                                                                                                                                                                                                                                                                                                                                                                                                                                                                                                                                                                                                                                                                                                                                                               |                                                                                                                                                                                                                                                                                                                                                                             |                                                       |                                                                                                                                                                                                                                                                                                                            |                                                                                                                                                                                                                                                                                                                                                                                                                                                                                                                                                                                                                                                                                                                                                                                                               |                                                                                                                                                                                                                                                                                                                                                                                                                                                                                                                                                                                                                                                                                                                                                                                                               |                                                                                                                                                                                                                                                                                                                                                                             |                                                       |                                                                                                                                                                                                                                                                                                                            |                                                                                                                                                                                                                                                                                                                                                                                                                                                                                                                                                                                                                                                                                                                                                                                                               |                                                                                                                                                                                                                                                                                                                                                                                                                                                                                                                                                                                                                                                                                                                                                                                                               |                                                                                                                                                                                                                                                                                                                                                                             |                                                       |                                                                                                                                                                                                                                                                                                                            |                                                                                                                                                                                                                                                                                                                                                                                                                                                                                                                                                                                                                                                                                                                                                                                                               |                                                                                                                                                                                                                                                                                                                                                                                                                                                                                                                                                                                                                                                                                                                                                                                                               |                                                                                                                                                                                                                                                                                                                                                                             |                                                       |                                                       |                                                                                                                                                    |                                                                                                                                                                                                                                                                                                                                                                             |                                                                                                                                                                                                                                                                                                                                                                             |                                                       |                                                                                                                                                                      |                                                                                                                                                                      |                                                                                                                                                                                                                                                                                                                                                                                                                                                                                                                                                                                                                                                                                                                                                                                                                                                                                                                                                                                                                                                                                                                                                                                                                                                                                                                                                                                                                                                                                                                                                                                                                                                                                                                                                                                                                                                                                                                                                                                                |                                                                                                                                                                                                                                                                                                                                                                                                                                                                                                                                                                                                                                                                                                                                                                                                                                                                                                                                                                                                                                                                                                                                                                                                                                                                                                                                                                                                                                                                                                                                                                                                                                                                                                                                                                                                                                                                                                                                                                                                |                                                                                                                                                                                                                                                                                                                                                                                                                                                                                                                                                                                                                                           |                                                                                                                                                                                                                                                                                                                                                                                             |                                                                                                                                                                                                                                                                                                                                                                                             |                                                                                                                                                                                                                                                                                                                                                                                                                                                                                                                                                                                                                                                                                                                                                                                                                                                                                                                                                                                                                                                                                                                                                                                                                                                                                                                                                                                                                                                                                                                                                                                                                                                                                                                                                                                                                                                                                                                                                                                                |                                                                                                                                                                                                                                                                                                                                                                                                                                                                                                                                                                                                                                                                                                                                                                                                                                                                                                                                                                                                                                                                                                                                                                                                                                                                                                                                                                                                                                                                                                                                                                                                                                                                                                                                                                                                                                                                                                                                                                                                |                                                                                                                                                                                                                                                                                                                                                                                                                                                                                                                                                                                                                                           |                                                                                                    |                                                                                                    |                                                                                                                                                                                                                                                                                                                                                                                                                                                                                                                                                                                                                                                                                                                                                                                                                                                                                                                                                                                                                                                                                                                                                                                                                                                                                                                                                                                                                                                                                                                                                                                                                                                                                                                                                                                                                                                                                                                                                                                                |                                                                                                                                                                                                                                                                                                                                                                                                                                                                                                                                                                                                                                                                                                                                                                                                                                                                                                                                                                                                                                                                                                                                                                                                                                                                                                                                                                                                                                                                                                                                                                                                                                                                                                                                                                                                                                                                                                                                                                                                |                                                                                                                                                                                                                                                                                                                                                                                                                                                                                                                                                                                                                                           |                                                                                                                                                                                                                             |                                                                                                                                                                                                                             |                                                                                                                                                                                                                                                                                                                                                                                                                                                              |                                                                                                                                                                                                                                                                                                                                                                                                                                                                                                                                                                                                                                                                                                                                                                                                                                                                                                                       |                                                                                                                                                                                                                                                                                                                                                                                                                                                                                                                                                                                                                                                                                                                                                                                                                                                                                                                       |                                                                                                                              |                                                                                                                                                                                                                                                                                   |                                                                                                                                                                                                                                                                                                                                                                 |                                                                                                                                                                                                                                                                                                                                                                                                                                                                                                                                                                                                                                                                                                                          |                                                                                                                                                                                                                                                                                                                                                                                                                                                                                                                                                                                                                                                                                                                          |                                                                                 |                                                                                                                                                                                                                                                                                                                                                                                                                                                                                                                                                                                                         |                                                                                                                                                                                                                                                                                                                                                                                                                                                                                                                                                                                                         |                                                                                                                                                                                                                                                                                                                                                                                                                                                                                                                                                                                                                                      |                                                                                                                                                                                                                                                                                                                                                                                                                                                                                                                                                                                                                                      |                                                                                                                                                                       |                                                                                                                                                                       |                                                                                                                                                                                                                                                                                                                                                                                |                                                                                                                                                                                                                                                                                                                                                                                                                                                                                                                                                                                                                                                 |                                                                                                                                                                                                                                                                                                                                                                                                                                                                                                                                                                                                                                                 |                                                                                                                                                       |                                                                                                                                                                                                                                                                                                                                                               |                                                                                                                                                                                                                                                                                                                                                                                                                                            |                                                                                                                                                                                                                                                                                                                                                                                                                                                                                                                                                                                                                                   |                                                                                                                                                                                                                                                                                                                                                                                                                                                                                                                                                                                                                                   |                                                                                                                                                                                                                                                                 |                                                                                                                                                                                                                                                                 |                                                                    |                                                                                                                                                                                                                                                                                                                                                                                                                                                                                         |                                                                                                                                                                                                                                                                                                                                                                                                                                                                                         |                                                                                                                                                                                                                      |                                                                                                                                                                                                                                                                                                                                                                                                                                                                                                                                                                                                         |                                                                                                                                                                                                                                                                                                                                                                                                                                                                                                                                                                                                         |                                                                                                                                                                                                                                                                                                                                                                                                                                                                                                                                                |                                                                                                                                                                                                                                                                                                                                                                                                                                                                                                                                                |                                                                                                                                                                                                             |                                                                                                                                                                                                                                                                                                                                                                                                                                                                                                                                                                                                         |                                                                                                                                                                                                                                                                                                                                                                                                                                                                                                                                                                                                         |                                                                                                                                                                                                                                                                                                                                                                                                                                                                                                                                                |                                                                                                                                                                                                                                                                                                                                                                                                                                                                                                                                                |                                                                                                                                                                                                                              |                                                                                                                                                                                                                              |                                                                                                                                                                                                                                                                                                                                                          |                                                                                                                                                                                                                                                                                                                                                                                                                                                                                                                                                |                                                                                                                                                                                                                                                                                                                                                                                                                                                                                                                                                |                                                                                                                                                                                                                                                                  |                                                                                                                                                                                                                                                                  |                                                                                                                                                                                                                                                 |                                                                                                                                                                                                                                                                                                                                                                                                                                                                                  |                                                                                                                                                                                                                                                                                                                                                                                                                                                                                  |                                                                                                                                    |                                                                                                                                                                                                                                                                                                                                                                                                                                                                                                                                                                                                                                                                                                                                                                                                               |                                                                                                                                                                                                                                                                                                                                                                                                                                                                                                                                                                                                                                                                                                                                                                                                               |                                                                                                                                                                                                                                                                                                                                                                                                                                                                                  |                                                                                                                                                                                                                                                                                                                                                                                                                                                                                  |                                                                                                                                   |                                                                                                                                                                                                                                                                                                                                                                                                                                                                                                                                                                                                                                                                                                                                                                                                               |                                                                                                                                                                                                                                                                                                                                                                                                                                                                                                                                                                                                                                                                                                                                                                                                               |                                                                                                                                                                                                                                                                                                                                                                                                                                 |                                                                                                                                                                                                                                                                                                                                                                                                                                 |                                                                                                                                  |                                                                                                                                  |                                                                                                                                                                                                               |                                                                                                                                                                                                                                                                                                                                                                                                            |                                                                                                                                                                                                                                                                                                                                                                                                            |                                                                                                          |                                                                                                          |                                                                                                                                                                                                                                                           |                                                                                                                                                                                                                                                                                                                                                                                          |                                                                                                                                                                                                                                                                                                                                                                                          |                                                                                                          |                                                                                                                                                                                                                                                                                                                                                                                                                                                                                                                                                                                                                                                                                                                                                                   |                                                                                                                                                                                                                                                                                                                                                                                                                                                                                                                                                                                                                                                                                                                                                                   |                                                                                                                                                                                                                                                                                                                                                             |                                                                                                                                                                                                                                                                                                                                                             |                                                                                                    |                                                                                                    |                                                                                                                                                               |                                                                                                                                                                                                                                                                                                      |                                                                                                                                                                                                                                                                                                      |                                                                                        |                                                                                        |                                                                                                                                                 |                                                                                                                                                                                                                                                                        |                                                                                                                                                                                                                                                                        |                                                                            |                                                                            |                                                                                                                                     |                                                                                                                                                                                                                                                          |                                                                                                                                                                                                                                                          |                                                                      |                                                                      |                                                                                                                        |                                                                                                                                                                                                                                                   |                                                                                                                                                                                                                                                   |                                                                      |                                                                      |                                                                                                |                                                                                                                                                                                                            |                                                                                                                                                                                                            |                                                           |                                                           |                                                                                   |                                                                                                                                                                               |                                                                                                                                                                               |                                                    |                                                    |                                                                        |                                                                                                                                                                |                                                                                                                                                                |                                        |                                        |                                                           |                                                                                                                                         |                                                                                                                                         |                                        |                                        |                                  |                                                                                    |                                                                                    |                      |                      |                       |                                                             |                                                             |                |                |           |                                                |                                                |              |              |  |                           |                           |       |    |  |                    |                    |  |   |         |                      |                      |    |    |           |                           |                           |    |    |           |                                             |                                             |    |    |            |                 |                 |    |    |           |                     |                     |    |    |          |                     |                     |    |      |                       |                                      |                                      |    |    |          |                           |                           |       |    |          |          |          |    |    |           |                           |                           |    |    |                     |                                       |                                       |    |    |   |   |  |    |    |          |                     |                     |       |       |   |   |   |    |    |   |   |   |    |    |   |   |   |    |    |           |                     |                     |    |    |          |             |             |  |      |      |  |  |                   |                   |  |                    |                    |   |   |   |   |   |   |   |   |   |   |   |   |  |                  |                  |   |   |  |  |  |   |   |  |                 |                 |   |   |                    |                       |                       |   |   |  |             |             |             |             |  |  |     |       |       |   |                |                |  |      |                                  |                                  |                     |       |       |       |   |   |  |            |            |                           |                           |          |                          |                          |  |  |   |   |  |  |  |  |  |
| -                                                                                                                                                                                                                                                                                                                                                                                                                                                                                                                                                                                                                                                                                                                                                                                                                                                                                                                                                                                                                                                                                                                                                                                                                                                                                                                                                                                                                                                                                                                                                                                                                                                                                                                                                                                                                                                                                                                                                                                                                                                                                                                                                                                                                                                                                                                                                                                                                                                                                                                                                                                                                                                                                                                                                                                                                                                                                                                                                                                                                                                                                                                                                                                                                                                                                                                                                                                                                                                                                                                                                                                                                                                                                                                                                                                                                                                                                                                                                                                                                                                                                                                                                                                                                                                                                                                                                                                                                                                                                                                                                                                                                                                                                                                                                                                                                                                                                                                                                                                                                                                                                                                                                                                                                                                                                                                                                                                                                                                                                                                                                                                                                                                                                                                                                                                                                                                                                                                                                                                                                                                                                                                                                                                                                                                                                                                                                                                                                                                                                                                                                                                                                                                                                                                                                                                                                                                                                                                                                                                                                                                                                                                                                                                                                                                                                                                                                                                                                                                                                                                                                                                                                                                                                                                                                                                                                                                                                                                                                                                                                                                                                                                                                                                                                                                                                                                                                                                                                                                                                                                                                                                                                                                                                                                                                                                                                                                                                                                                                                                                                                                                                                                                                                                                                                                                                                                                                                                                                                                                                                                                                                                                                                                                                                                                                                                                                                                                                                                                                                                                                                                                                                                                                                                                                                                                                                                                                                                                                                                                                                                                                                                                                                                                                                                                                                                                                                                                                                                                                                                                                                                                                                                                                                                                                                                                                                                                                                                                                                                                                                                                                                                                                                                                                                                                                                                                                                                                                                                                                                                                                                                                                                                                                                                                                                                                                                                                                                                                                                                                                                                                                                                                                                                                                                                                                                                                                                                                                                                                                                                                                                                                                                                                                                                                                                                                                                                                                                                                                                                                                                                                                                                                                                                                                                                                                                                                                                                                                                                                                                                                                                                                                                                                                                                                                                                                                                                                                                                                                                                                                                                                                                                                                                                                                                                                                                                                                                                                                                                                                                                                                                                                                                                                                                                                                                                                                                                                                                                                                                                                                                                                                                                                                                                                                                                                                                                                                                                                                                                                                                                                                                                                                                                                                                                                                                                                                                                                                                                                                                                                                                                                                                                                                                                                                                                                                                                                                                                                                                                                                                                                                                                                                                                                                                                                                                                                                                                                                                                                                                                                                                                                                                                                                                                                                                                                                                                                                                                                                                                                                                                                                                                                                                                                                                                                                                                                                                                                                                                                                                                                                                                                                                                                                                                                                                                                                                                                                                                                                                                                                                                                                                                                                                                                                                                                                                                                                                                                                                                                                                                                                                                                                                                                                                                                                                                                                                                                                                                                                                                                                                                                                                                                                                                                                                                                                                                                                                                                                                                                                                                                                                                                                                                                                                                                                                                                                                                                                                                                                                                                                                                                                                                                                                                                                                                                                                                                                                                                                                                                                                                                                                                                                                                                                                                                                                                                                                                                                                                                                                                                                                                                                                                                                                                                                                                                                                                                                                                                                                                                                                                                                                                                                                                                                                                                                                                                                                                                                                                                                                                                                                                                                                                                                                                                                                                                                                                                                                                                                                                                                                                                                                                                                                                                                                                                                                                                                                                                                                                                                                                                                                                                                                                                                                                                                                                                                                                                                                                                                                                                                                                                                                                                                                                                                                                                                                                                                                                                                                                                                                                                                                                                                                                                                                                                                                                                                                                                                                                                                                                                                                                                                                                                                                                                                                                                                                                                                                                                                                                                                                                                                                                                                                                                                                                                                                                                                                                                                                                                                                                                                                                                                                                                                                                                                                                                                                                                                                                                                                                                                                                                                                                                                                                                                                                                                                                                                                                                                                                                                                                                                                                                                                                                                                                                                                                                                                                                                                                                                                                                                                                                                                                                                                                                                                                                                                                                                                                                                                                                                                                                                                                                                                                                                                                                                                                                                                                                                                                                                                                                                                                                                                                                                                                                                                                                                                                                                                                                                                                                                                                                                                                                                                                                                                                                                                                                                                                                                                                                                                                                                                                                                                                                                                                                                                                                                                                                                                                                                                                                                                                                                                                                                                                                                                                                                                                                                                                                                                                                                                                                                                                                                                                                                                                                                                                                                                                                                                                                                                                                                                                                                                                                                                                                                                                                                                                                                                                                                                                                                                                                                                                                                                                                                                                                                                                                                                                                                                                                                                                                                                                                                                                                                                                                                                                                                                                                                                                                                                                                                                                                                                                                                                                                                                                                                                                                                                                                                                                                                                                                                                                                                                                                                                                                                                                                                                                                                                                                                                                                                                                                                                                                                                                                                                                                                                                                                                                                                                                                                                                                                                                                                                                                                                                                                                                                                                                                                                                                                                                                                                                                                                                                                                                                                                                                                                                                                                                                                                                                                                                                                                                                                                                                                                                                                                                                                                                                                                                                                                                                                                                                                                                                                                                                                                                                                                                                                                                                                                                                                                                                                                                                                                                                                                                                                                                                                                                                                                                                                                                                                                                                                                                                                                                                                                                                                                                                                                                                                                                                                                                                                                                                                                                                                                                                                                                                                                                                                                                                                                                                                                                                                                                                                                                                                                                                                                                                                                                                                                                                                                                                                                                                                                                                                                                                                                                                                                                                                                                                                                                                                                                                                                                                                                                                                                                                                                                                                                                                                                                                                                                                                                                                                                                                                                                                                                                                                                                                                                                                                                                                                                                                                                                                                                                                                                                                                                                                                                                                                                                                                                                                                                                                                                                                                                                                                                                                                                                                                                                                                                                                                                                                                                                                                                                                                                                                                                                                                                                                                                                                                                                                                                                                                                                                                                                                                                                                                                                                                                                                                                                                                                                                                                                                                                                                                                                                                                                                                                                                                                                                                                                                                                                                                                                                                                                                                                                                                                                                                                                                                                                                                                                                                                                                                                                                                                                                                                                                                                                                                                                                                                                                                                                                                                                                                                                                                                                                                                                                                                                                                                                                                                                                                                                                                                                                                                                                                                                                                                                                                                                                                                                                                                                                                                                                                                                                                                                                                                                                                                                                                                                                                                                                                                                                                                                                                                                                                                                                                                                                                                                                                                                                                                                                                                                                                                                                                                                                                                                                                                                                                                                                                                                                                                                                                                                                                                                                                                                                                                                                                                                                                                                                                                                                                                                                                                                                                                                                                                                                                                                                                                                                                                                                                                                                                                                                                                                                                                                                                                                                                                                                                                                                                                                                                                                                                                                                                                                                                                                                                                                                                                                                                                                                                                                                                                                                                                                                                                                                                                                                                                                                                                                                                                                                                                                                                                                                                                                                                                                                                                                                                                                                                                                                                                                                                                                                                                                                                                                                                                                                                                                                                                                                                                                                                                                                                                                                                                                                                                                                                                                                                                                                                                                                                                                                                                                                                                                                                                                                                                                                                                                                                                                                                                                                                                                                                                                                                                                                                                                                                                                                                                                                                                                                                                                                                                                                                                                                                                                                                                                                                                                                                                                                                                                                                                                                                                                                                                                                                                                                                                                                                                                                                                                                                                                                                                                                                                                                                                                                                                                                                                                                                                                                                                                                                                                                                                                                                                                                                                                                                                                                                                                                                                                                                                                                                                                                                                                                                                                                                                                                                                                                                                                    | -                                                                                                                                                                                                                                                                                                                                                                                                                                                                                                                                                                                                                                                                                                                                                                                                                                                                                                                                                                                                                                                                                                                                                                                                                                                                                                                                                                                                                                                                                                                                                                                                                                                                                                                                                                                                                                                                                                                                                                                              | -                                                                                                                                                                                                                                                                                                                                                                                                                                                                                                                                                                                                                                                                                                                                                                                                                                                                                                                     |                                                                                                                                                                                                                                                                                                                                                                                                                    | 16                                                                                                                                                                                                                                                                                                                                                                                                                                     |                                                                                                                                                                                                                                                                                                                                                                                                                                                                                                                                                                                                                                                                                                                                                                                                                 |                                                                                                                                                                                                                                                                                                                                                                                                                                                                                                                                                                                                                                                                                                                                                                                                                 |                                                                                                                           |                                                                                                                                                                                                                                                                                                                                                                                                                                        |                                                                                                                                                                                                                                                                                                                                                                                                                                                                                                                                                                                                                                                                                                                                                                                                               |                                                                                                                                                                                                                                                                                                                                                                                                                                                                                                                                                                                                                                                                                                                                                                                                               |                                                                                                                                                                                                                                                                                                                                                                             |                                                       |                                                                                                                                                                                                                                                                                                                            |                                                                                                                                                                                                                                                                                                                                                                                                                                                                                                                                                                                                                                                                                                                                                                                                               |                                                                                                                                                                                                                                                                                                                                                                                                                                                                                                                                                                                                                                                                                                                                                                                                               |                                                                                                                                                                                                                                                                                                                                                                             |                                                       |                                                                                                                                                                                                                                                                                                                            |                                                                                                                                                                                                                                                                                                                                                                                                                                                                                                                                                                                                                                                                                                                                                                                                               |                                                                                                                                                                                                                                                                                                                                                                                                                                                                                                                                                                                                                                                                                                                                                                                                               |                                                                                                                                                                                                                                                                                                                                                                             |                                                       |                                                                                                                                                                                                                                                                                                                            |                                                                                                                                                                                                                                                                                                                                                                                                                                                                                                                                                                                                                                                                                                                                                                                                               |                                                                                                                                                                                                                                                                                                                                                                                                                                                                                                                                                                                                                                                                                                                                                                                                               |                                                                                                                                                                                                                                                                                                                                                                             |                                                       |                                                                                                                                                                                                                                                                                                                            |                                                                                                                                                                                                                                                                                                                                                                                                                                                                                                                                                                                                                                                                                                                                                                                                               |                                                                                                                                                                                                                                                                                                                                                                                                                                                                                                                                                                                                                                                                                                                                                                                                               |                                                                                                                                                                                                                                                                                                                                                                             |                                                       |                                                       |                                                                                                                                                    |                                                                                                                                                                                                                                                                                                                                                                             |                                                                                                                                                                                                                                                                                                                                                                             |                                                       |                                                                                                                                                                      |                                                                                                                                                                      |                                                                                                                                                                                                                                                                                                                                                                                                                                                                                                                                                                                                                                                                                                                                                                                                                                                                                                                                                                                                                                                                                                                                                                                                                                                                                                                                                                                                                                                                                                                                                                                                                                                                                                                                                                                                                                                                                                                                                                                                |                                                                                                                                                                                                                                                                                                                                                                                                                                                                                                                                                                                                                                                                                                                                                                                                                                                                                                                                                                                                                                                                                                                                                                                                                                                                                                                                                                                                                                                                                                                                                                                                                                                                                                                                                                                                                                                                                                                                                                                                |                                                                                                                                                                                                                                                                                                                                                                                                                                                                                                                                                                                                                                           |                                                                                                                                                                                                                                                                                                                                                                                             |                                                                                                                                                                                                                                                                                                                                                                                             |                                                                                                                                                                                                                                                                                                                                                                                                                                                                                                                                                                                                                                                                                                                                                                                                                                                                                                                                                                                                                                                                                                                                                                                                                                                                                                                                                                                                                                                                                                                                                                                                                                                                                                                                                                                                                                                                                                                                                                                                |                                                                                                                                                                                                                                                                                                                                                                                                                                                                                                                                                                                                                                                                                                                                                                                                                                                                                                                                                                                                                                                                                                                                                                                                                                                                                                                                                                                                                                                                                                                                                                                                                                                                                                                                                                                                                                                                                                                                                                                                |                                                                                                                                                                                                                                                                                                                                                                                                                                                                                                                                                                                                                                           |                                                                                                    |                                                                                                    |                                                                                                                                                                                                                                                                                                                                                                                                                                                                                                                                                                                                                                                                                                                                                                                                                                                                                                                                                                                                                                                                                                                                                                                                                                                                                                                                                                                                                                                                                                                                                                                                                                                                                                                                                                                                                                                                                                                                                                                                |                                                                                                                                                                                                                                                                                                                                                                                                                                                                                                                                                                                                                                                                                                                                                                                                                                                                                                                                                                                                                                                                                                                                                                                                                                                                                                                                                                                                                                                                                                                                                                                                                                                                                                                                                                                                                                                                                                                                                                                                |                                                                                                                                                                                                                                                                                                                                                                                                                                                                                                                                                                                                                                           |                                                                                                                                                                                                                             |                                                                                                                                                                                                                             |                                                                                                                                                                                                                                                                                                                                                                                                                                                              |                                                                                                                                                                                                                                                                                                                                                                                                                                                                                                                                                                                                                                                                                                                                                                                                                                                                                                                       |                                                                                                                                                                                                                                                                                                                                                                                                                                                                                                                                                                                                                                                                                                                                                                                                                                                                                                                       |                                                                                                                              |                                                                                                                                                                                                                                                                                   |                                                                                                                                                                                                                                                                                                                                                                 |                                                                                                                                                                                                                                                                                                                                                                                                                                                                                                                                                                                                                                                                                                                          |                                                                                                                                                                                                                                                                                                                                                                                                                                                                                                                                                                                                                                                                                                                          |                                                                                 |                                                                                                                                                                                                                                                                                                                                                                                                                                                                                                                                                                                                         |                                                                                                                                                                                                                                                                                                                                                                                                                                                                                                                                                                                                         |                                                                                                                                                                                                                                                                                                                                                                                                                                                                                                                                                                                                                                      |                                                                                                                                                                                                                                                                                                                                                                                                                                                                                                                                                                                                                                      |                                                                                                                                                                       |                                                                                                                                                                       |                                                                                                                                                                                                                                                                                                                                                                                |                                                                                                                                                                                                                                                                                                                                                                                                                                                                                                                                                                                                                                                 |                                                                                                                                                                                                                                                                                                                                                                                                                                                                                                                                                                                                                                                 |                                                                                                                                                       |                                                                                                                                                                                                                                                                                                                                                               |                                                                                                                                                                                                                                                                                                                                                                                                                                            |                                                                                                                                                                                                                                                                                                                                                                                                                                                                                                                                                                                                                                   |                                                                                                                                                                                                                                                                                                                                                                                                                                                                                                                                                                                                                                   |                                                                                                                                                                                                                                                                 |                                                                                                                                                                                                                                                                 |                                                                    |                                                                                                                                                                                                                                                                                                                                                                                                                                                                                         |                                                                                                                                                                                                                                                                                                                                                                                                                                                                                         |                                                                                                                                                                                                                      |                                                                                                                                                                                                                                                                                                                                                                                                                                                                                                                                                                                                         |                                                                                                                                                                                                                                                                                                                                                                                                                                                                                                                                                                                                         |                                                                                                                                                                                                                                                                                                                                                                                                                                                                                                                                                |                                                                                                                                                                                                                                                                                                                                                                                                                                                                                                                                                |                                                                                                                                                                                                             |                                                                                                                                                                                                                                                                                                                                                                                                                                                                                                                                                                                                         |                                                                                                                                                                                                                                                                                                                                                                                                                                                                                                                                                                                                         |                                                                                                                                                                                                                                                                                                                                                                                                                                                                                                                                                |                                                                                                                                                                                                                                                                                                                                                                                                                                                                                                                                                |                                                                                                                                                                                                                              |                                                                                                                                                                                                                              |                                                                                                                                                                                                                                                                                                                                                          |                                                                                                                                                                                                                                                                                                                                                                                                                                                                                                                                                |                                                                                                                                                                                                                                                                                                                                                                                                                                                                                                                                                |                                                                                                                                                                                                                                                                  |                                                                                                                                                                                                                                                                  |                                                                                                                                                                                                                                                 |                                                                                                                                                                                                                                                                                                                                                                                                                                                                                  |                                                                                                                                                                                                                                                                                                                                                                                                                                                                                  |                                                                                                                                    |                                                                                                                                                                                                                                                                                                                                                                                                                                                                                                                                                                                                                                                                                                                                                                                                               |                                                                                                                                                                                                                                                                                                                                                                                                                                                                                                                                                                                                                                                                                                                                                                                                               |                                                                                                                                                                                                                                                                                                                                                                                                                                                                                  |                                                                                                                                                                                                                                                                                                                                                                                                                                                                                  |                                                                                                                                   |                                                                                                                                                                                                                                                                                                                                                                                                                                                                                                                                                                                                                                                                                                                                                                                                               |                                                                                                                                                                                                                                                                                                                                                                                                                                                                                                                                                                                                                                                                                                                                                                                                               |                                                                                                                                                                                                                                                                                                                                                                                                                                 |                                                                                                                                                                                                                                                                                                                                                                                                                                 |                                                                                                                                  |                                                                                                                                  |                                                                                                                                                                                                               |                                                                                                                                                                                                                                                                                                                                                                                                            |                                                                                                                                                                                                                                                                                                                                                                                                            |                                                                                                          |                                                                                                          |                                                                                                                                                                                                                                                           |                                                                                                                                                                                                                                                                                                                                                                                          |                                                                                                                                                                                                                                                                                                                                                                                          |                                                                                                          |                                                                                                                                                                                                                                                                                                                                                                                                                                                                                                                                                                                                                                                                                                                                                                   |                                                                                                                                                                                                                                                                                                                                                                                                                                                                                                                                                                                                                                                                                                                                                                   |                                                                                                                                                                                                                                                                                                                                                             |                                                                                                                                                                                                                                                                                                                                                             |                                                                                                    |                                                                                                    |                                                                                                                                                               |                                                                                                                                                                                                                                                                                                      |                                                                                                                                                                                                                                                                                                      |                                                                                        |                                                                                        |                                                                                                                                                 |                                                                                                                                                                                                                                                                        |                                                                                                                                                                                                                                                                        |                                                                            |                                                                            |                                                                                                                                     |                                                                                                                                                                                                                                                          |                                                                                                                                                                                                                                                          |                                                                      |                                                                      |                                                                                                                        |                                                                                                                                                                                                                                                   |                                                                                                                                                                                                                                                   |                                                                      |                                                                      |                                                                                                |                                                                                                                                                                                                            |                                                                                                                                                                                                            |                                                           |                                                           |                                                                                   |                                                                                                                                                                               |                                                                                                                                                                               |                                                    |                                                    |                                                                        |                                                                                                                                                                |                                                                                                                                                                |                                        |                                        |                                                           |                                                                                                                                         |                                                                                                                                         |                                        |                                        |                                  |                                                                                    |                                                                                    |                      |                      |                       |                                                             |                                                             |                |                |           |                                                |                                                |              |              |  |                           |                           |       |    |  |                    |                    |  |   |         |                      |                      |    |    |           |                           |                           |    |    |           |                                             |                                             |    |    |            |                 |                 |    |    |           |                     |                     |    |    |          |                     |                     |    |      |                       |                                      |                                      |    |    |          |                           |                           |       |    |          |          |          |    |    |           |                           |                           |    |    |                     |                                       |                                       |    |    |   |   |  |    |    |          |                     |                     |       |       |   |   |   |    |    |   |   |   |    |    |   |   |   |    |    |           |                     |                     |    |    |          |             |             |  |      |      |  |  |                   |                   |  |                    |                    |   |   |   |   |   |   |   |   |   |   |   |   |  |                  |                  |   |   |  |  |  |   |   |  |                 |                 |   |   |                    |                       |                       |   |   |  |             |             |             |             |  |  |     |       |       |   |                |                |  |      |                                  |                                  |                     |       |       |       |   |   |  |            |            |                           |                           |          |                          |                          |  |  |   |   |  |  |  |  |  |
| -                                                                                                                                                                                                                                                                                                                                                                                                                                                                                                                                                                                                                                                                                                                                                                                                                                                                                                                                                                                                                                                                                                                                                                                                                                                                                                                                                                                                                                                                                                                                                                                                                                                                                                                                                                                                                                                                                                                                                                                                                                                                                                                                                                                                                                                                                                                                                                                                                                                                                                                                                                                                                                                                                                                                                                                                                                                                                                                                                                                                                                                                                                                                                                                                                                                                                                                                                                                                                                                                                                                                                                                                                                                                                                                                                                                                                                                                                                                                                                                                                                                                                                                                                                                                                                                                                                                                                                                                                                                                                                                                                                                                                                                                                                                                                                                                                                                                                                                                                                                                                                                                                                                                                                                                                                                                                                                                                                                                                                                                                                                                                                                                                                                                                                                                                                                                                                                                                                                                                                                                                                                                                                                                                                                                                                                                                                                                                                                                                                                                                                                                                                                                                                                                                                                                                                                                                                                                                                                                                                                                                                                                                                                                                                                                                                                                                                                                                                                                                                                                                                                                                                                                                                                                                                                                                                                                                                                                                                                                                                                                                                                                                                                                                                                                                                                                                                                                                                                                                                                                                                                                                                                                                                                                                                                                                                                                                                                                                                                                                                                                                                                                                                                                                                                                                                                                                                                                                                                                                                                                                                                                                                                                                                                                                                                                                                                                                                                                                                                                                                                                                                                                                                                                                                                                                                                                                                                                                                                                                                                                                                                                                                                                                                                                                                                                                                                                                                                                                                                                                                                                                                                                                                                                                                                                                                                                                                                                                                                                                                                                                                                                                                                                                                                                                                                                                                                                                                                                                                                                                                                                                                                                                                                                                                                                                                                                                                                                                                                                                                                                                                                                                                                                                                                                                                                                                                                                                                                                                                                                                                                                                                                                                                                                                                                                                                                                                                                                                                                                                                                                                                                                                                                                                                                                                                                                                                                                                                                                                                                                                                                                                                                                                                                                                                                                                                                                                                                                                                                                                                                                                                                                                                                                                                                                                                                                                                                                                                                                                                                                                                                                                                                                                                                                                                                                                                                                                                                                                                                                                                                                                                                                                                                                                                                                                                                                                                                                                                                                                                                                                                                                                                                                                                                                                                                                                                                                                                                                                                                                                                                                                                                                                                                                                                                                                                                                                                                                                                                                                                                                                                                                                                                                                                                                                                                                                                                                                                                                                                                                                                                                                                                                                                                                                                                                                                                                                                                                                                                                                                                                                                                                                                                                                                                                                                                                                                                                                                                                                                                                                                                                                                                                                                                                                                                                                                                                                                                                                                                                                                                                                                                                                                                                                                                                                                                                                                                                                                                                                                                                                                                                                                                                                                                                                                                                                                                                                                                                                                                                                                                                                                                                                                                                                                                                                                                                                                                                                                                                                                                                                                                                                                                                                                                                                                                                                                                                                                                                                                                                                                                                                                                                                                                                                                                                                                                                                                                                                                                                                                                                                                                                                                                                                                                                                                                                                                                                                                                                                                                                                                                                                                                                                                                                                                                                                                                                                                                                                                                                                                                                                                                                                                                                                                                                                                                                                                                                                                                                                                                                                                                                                                                                                                                                                                                                                                                                                                                                                                                                                                                                                                                                                                                                                                                                                                                                                                                                                                                                                                                                                                                                                                                                                                                                                                                                                                                                                                                                                                                                                                                                                                                                                                                                                                                                                                                                                                                                                                                                                                                                                                                                                                                                                                                                                                                                                                                                                                                                                                                                                                                                                                                                                                                                                                                                                                                                                                                                                                                                                                                                                                                                                                                                                                                                                                                                                                                                                                                                                                                                                                                                                                                                                                                                                                                                                                                                                                                                                                                                                                                                                                                                                                                                                                                                                                                                                                                                                                                                                                                                                                                                                                                                                                                                                                                                                                                                                                                                                                                                                                                                                                                                                                                                                                                                                                                                                                                                                                                                                                                                                                                                                                                                                                                                                                                                                                                                                                                                                                                                                                                                                                                                                                                                                                                                                                                                                                                                                                                                                                                                                                                                                                                                                                                                                                                                                                                                                                                                                                                                                                                                                                                                                                                                                                                                                                                                                                                                                                                                                                                                                                                                                                                                                                                                                                                                                                                                                                                                                                                                                                                                                                                                                                                                                                                                                                                                                                                                                                                                                                                                                                                                                                                                                                                                                                                                                                                                                                                                                                                                                                                                                                                                                                                                                                                                                                                                                                                                                                                                                                                                                                                                                                                                                                                                                                                                                                                                                                                                                                                                                                                                                                                                                                                                                                                                                                                                                                                                                                                                                                                                                                                                                                                                                                                                                                                                                                                                                                                                                                                                                                                                                                                                                                                                                                                                                                                                                                                                                                                                                                                                                                                                                                                                                                                                                                                                                                                                                                                                                                                                                                                                                                                                                                                                                                                                                                                                                                                                                                                                                                                                                                                                                                                                                                                                                                                                                                                                                                                                                                                                                                                                                                                                                                                                                                                                                                                                                                                                                                                                                                                                                                                                                                                                                                                                                                                                                                                                                                                                                                                                                                                                                                                                                                                                                                                                                                                                                                                                                                                                                                                                                                                                                                                                                                                                                                                                                                                                                                                                                                                                                                                                                                                                                                                                                                                                                                                                                                                                                                                                                                                                                                                                                                                                                                                                                                                                                                                                                                                                                                                                                                                                                                                                                                                                                                                                                                                                                                                                                                                                                                                                                                                                                                                                                                                                                                                                                                                                                                                                                                                                                                                                                                                                                                                                                                                                                                                                                                                                                                                                                                                                                                                                                                                                                                                                                                                                                                                                                                                                                                                                                                                                                                                                                                                                                                                                                                                                                                                                                                                                                                                                                                                                                                                                                                                                                                                                                                                                                                                                                                                                                                                                                                                                                                                                                                                                                                                                                                                                                                                                                                                                                                                                                                                                                                                                                                                                                                                                                                                                                                                                                                                                                                                                                                                                                                                                                                                                                                                                                                                                                                                                                                                                                                                                                                                                                                                                                                                                                                                                                                                                                                                                                                                                                                                                                                                                                                                                                                                                                                                                                                                                                                                                                                                                                                                                                                                                                                                                                                                                                                                                                                                                                                                                                                                                                                                                                                                                                                                                                                                                                                                                                                                                                                                                                                                                                                                                                                                                                                                                                                                                                                                                                                                                                                                                                                                                                                                                                                                                                                                                                                                                                                                                                                                                                                                                                                                                                                                                                                                                                                                                                                                                                                                                                                                                                                                                                                                                                                                                                                                                                                                                                                                                                                                                                                                                                                                                                                                                                                                                                                                                                                                                                                                                                                                                                                                                                                                                                                                                                                                                                                                                                                                                                                                                                                                                                                                                                                                                                                                                                                                                                                                                                                                                                                                                                                                                                                                                                                                                                                                                                                                                                                                                                                                                                                                                                                                                                                                                                                                                                                                                                                                                                                                                                                                                                                                                                                                                                                                                                                                                                                                                                                                                                                                                                                                                                                                                                                                                                                                                                                                                                                                                                                                                                                                                                                                                                                                                                                                                                                                                                                                                                                                                                                                                                                                                                                                                                                                                                                                                                                                                                                                                                                                                                                                                                                                                                                                                                                                                                                                                                                                                                                                                                                                                                                                                                                                                                                                                                                                                                                                                                                                                                                                                                                                                                                                                                                                                                                                                                                                                                                                    | -                                                                                                                                                                                                                                                                                                                                                                                                                                                                                                                                                                                                                                                                                                                                                                                                                                                                                                                                                                                                                                                                                                                                                                                                                                                                                                                                                                                                                                                                                                                                                                                                                                                                                                                                                                                                                                                                                                                                                                                              | -                                                                                                                                                                                                                                                                                                                                                                                                                                                                                                                                                                                                                                                                                                                                                                                                                                                                                                                     |                                                                                                                                                                                                                                                                                                                                                                                                                    | 15                                                                                                                                                                                                                                                                                                                                                                                                                                     |                                                                                                                                                                                                                                                                                                                                                                                                                                                                                                                                                                                                                                                                                                                                                                                                                 |                                                                                                                                                                                                                                                                                                                                                                                                                                                                                                                                                                                                                                                                                                                                                                                                                 |                                                                                                                           |                                                                                                                                                                                                                                                                                                                                                                                                                                        |                                                                                                                                                                                                                                                                                                                                                                                                                                                                                                                                                                                                                                                                                                                                                                                                               |                                                                                                                                                                                                                                                                                                                                                                                                                                                                                                                                                                                                                                                                                                                                                                                                               |                                                                                                                                                                                                                                                                                                                                                                             |                                                       |                                                                                                                                                                                                                                                                                                                            |                                                                                                                                                                                                                                                                                                                                                                                                                                                                                                                                                                                                                                                                                                                                                                                                               |                                                                                                                                                                                                                                                                                                                                                                                                                                                                                                                                                                                                                                                                                                                                                                                                               |                                                                                                                                                                                                                                                                                                                                                                             |                                                       |                                                                                                                                                                                                                                                                                                                            |                                                                                                                                                                                                                                                                                                                                                                                                                                                                                                                                                                                                                                                                                                                                                                                                               |                                                                                                                                                                                                                                                                                                                                                                                                                                                                                                                                                                                                                                                                                                                                                                                                               |                                                                                                                                                                                                                                                                                                                                                                             |                                                       |                                                                                                                                                                                                                                                                                                                            |                                                                                                                                                                                                                                                                                                                                                                                                                                                                                                                                                                                                                                                                                                                                                                                                               |                                                                                                                                                                                                                                                                                                                                                                                                                                                                                                                                                                                                                                                                                                                                                                                                               |                                                                                                                                                                                                                                                                                                                                                                             |                                                       |                                                                                                                                                                                                                                                                                                                            |                                                                                                                                                                                                                                                                                                                                                                                                                                                                                                                                                                                                                                                                                                                                                                                                               |                                                                                                                                                                                                                                                                                                                                                                                                                                                                                                                                                                                                                                                                                                                                                                                                               |                                                                                                                                                                                                                                                                                                                                                                             |                                                       |                                                       |                                                                                                                                                    |                                                                                                                                                                                                                                                                                                                                                                             |                                                                                                                                                                                                                                                                                                                                                                             |                                                       |                                                                                                                                                                      |                                                                                                                                                                      |                                                                                                                                                                                                                                                                                                                                                                                                                                                                                                                                                                                                                                                                                                                                                                                                                                                                                                                                                                                                                                                                                                                                                                                                                                                                                                                                                                                                                                                                                                                                                                                                                                                                                                                                                                                                                                                                                                                                                                                                |                                                                                                                                                                                                                                                                                                                                                                                                                                                                                                                                                                                                                                                                                                                                                                                                                                                                                                                                                                                                                                                                                                                                                                                                                                                                                                                                                                                                                                                                                                                                                                                                                                                                                                                                                                                                                                                                                                                                                                                                |                                                                                                                                                                                                                                                                                                                                                                                                                                                                                                                                                                                                                                           |                                                                                                                                                                                                                                                                                                                                                                                             |                                                                                                                                                                                                                                                                                                                                                                                             |                                                                                                                                                                                                                                                                                                                                                                                                                                                                                                                                                                                                                                                                                                                                                                                                                                                                                                                                                                                                                                                                                                                                                                                                                                                                                                                                                                                                                                                                                                                                                                                                                                                                                                                                                                                                                                                                                                                                                                                                |                                                                                                                                                                                                                                                                                                                                                                                                                                                                                                                                                                                                                                                                                                                                                                                                                                                                                                                                                                                                                                                                                                                                                                                                                                                                                                                                                                                                                                                                                                                                                                                                                                                                                                                                                                                                                                                                                                                                                                                                |                                                                                                                                                                                                                                                                                                                                                                                                                                                                                                                                                                                                                                           |                                                                                                    |                                                                                                    |                                                                                                                                                                                                                                                                                                                                                                                                                                                                                                                                                                                                                                                                                                                                                                                                                                                                                                                                                                                                                                                                                                                                                                                                                                                                                                                                                                                                                                                                                                                                                                                                                                                                                                                                                                                                                                                                                                                                                                                                |                                                                                                                                                                                                                                                                                                                                                                                                                                                                                                                                                                                                                                                                                                                                                                                                                                                                                                                                                                                                                                                                                                                                                                                                                                                                                                                                                                                                                                                                                                                                                                                                                                                                                                                                                                                                                                                                                                                                                                                                |                                                                                                                                                                                                                                                                                                                                                                                                                                                                                                                                                                                                                                           |                                                                                                                                                                                                                             |                                                                                                                                                                                                                             |                                                                                                                                                                                                                                                                                                                                                                                                                                                              |                                                                                                                                                                                                                                                                                                                                                                                                                                                                                                                                                                                                                                                                                                                                                                                                                                                                                                                       |                                                                                                                                                                                                                                                                                                                                                                                                                                                                                                                                                                                                                                                                                                                                                                                                                                                                                                                       |                                                                                                                              |                                                                                                                                                                                                                                                                                   |                                                                                                                                                                                                                                                                                                                                                                 |                                                                                                                                                                                                                                                                                                                                                                                                                                                                                                                                                                                                                                                                                                                          |                                                                                                                                                                                                                                                                                                                                                                                                                                                                                                                                                                                                                                                                                                                          |                                                                                 |                                                                                                                                                                                                                                                                                                                                                                                                                                                                                                                                                                                                         |                                                                                                                                                                                                                                                                                                                                                                                                                                                                                                                                                                                                         |                                                                                                                                                                                                                                                                                                                                                                                                                                                                                                                                                                                                                                      |                                                                                                                                                                                                                                                                                                                                                                                                                                                                                                                                                                                                                                      |                                                                                                                                                                       |                                                                                                                                                                       |                                                                                                                                                                                                                                                                                                                                                                                |                                                                                                                                                                                                                                                                                                                                                                                                                                                                                                                                                                                                                                                 |                                                                                                                                                                                                                                                                                                                                                                                                                                                                                                                                                                                                                                                 |                                                                                                                                                       |                                                                                                                                                                                                                                                                                                                                                               |                                                                                                                                                                                                                                                                                                                                                                                                                                            |                                                                                                                                                                                                                                                                                                                                                                                                                                                                                                                                                                                                                                   |                                                                                                                                                                                                                                                                                                                                                                                                                                                                                                                                                                                                                                   |                                                                                                                                                                                                                                                                 |                                                                                                                                                                                                                                                                 |                                                                    |                                                                                                                                                                                                                                                                                                                                                                                                                                                                                         |                                                                                                                                                                                                                                                                                                                                                                                                                                                                                         |                                                                                                                                                                                                                      |                                                                                                                                                                                                                                                                                                                                                                                                                                                                                                                                                                                                         |                                                                                                                                                                                                                                                                                                                                                                                                                                                                                                                                                                                                         |                                                                                                                                                                                                                                                                                                                                                                                                                                                                                                                                                |                                                                                                                                                                                                                                                                                                                                                                                                                                                                                                                                                |                                                                                                                                                                                                             |                                                                                                                                                                                                                                                                                                                                                                                                                                                                                                                                                                                                         |                                                                                                                                                                                                                                                                                                                                                                                                                                                                                                                                                                                                         |                                                                                                                                                                                                                                                                                                                                                                                                                                                                                                                                                |                                                                                                                                                                                                                                                                                                                                                                                                                                                                                                                                                |                                                                                                                                                                                                                              |                                                                                                                                                                                                                              |                                                                                                                                                                                                                                                                                                                                                          |                                                                                                                                                                                                                                                                                                                                                                                                                                                                                                                                                |                                                                                                                                                                                                                                                                                                                                                                                                                                                                                                                                                |                                                                                                                                                                                                                                                                  |                                                                                                                                                                                                                                                                  |                                                                                                                                                                                                                                                 |                                                                                                                                                                                                                                                                                                                                                                                                                                                                                  |                                                                                                                                                                                                                                                                                                                                                                                                                                                                                  |                                                                                                                                    |                                                                                                                                                                                                                                                                                                                                                                                                                                                                                                                                                                                                                                                                                                                                                                                                               |                                                                                                                                                                                                                                                                                                                                                                                                                                                                                                                                                                                                                                                                                                                                                                                                               |                                                                                                                                                                                                                                                                                                                                                                                                                                                                                  |                                                                                                                                                                                                                                                                                                                                                                                                                                                                                  |                                                                                                                                   |                                                                                                                                                                                                                                                                                                                                                                                                                                                                                                                                                                                                                                                                                                                                                                                                               |                                                                                                                                                                                                                                                                                                                                                                                                                                                                                                                                                                                                                                                                                                                                                                                                               |                                                                                                                                                                                                                                                                                                                                                                                                                                 |                                                                                                                                                                                                                                                                                                                                                                                                                                 |                                                                                                                                  |                                                                                                                                  |                                                                                                                                                                                                               |                                                                                                                                                                                                                                                                                                                                                                                                            |                                                                                                                                                                                                                                                                                                                                                                                                            |                                                                                                          |                                                                                                          |                                                                                                                                                                                                                                                           |                                                                                                                                                                                                                                                                                                                                                                                          |                                                                                                                                                                                                                                                                                                                                                                                          |                                                                                                          |                                                                                                                                                                                                                                                                                                                                                                                                                                                                                                                                                                                                                                                                                                                                                                   |                                                                                                                                                                                                                                                                                                                                                                                                                                                                                                                                                                                                                                                                                                                                                                   |                                                                                                                                                                                                                                                                                                                                                             |                                                                                                                                                                                                                                                                                                                                                             |                                                                                                    |                                                                                                    |                                                                                                                                                               |                                                                                                                                                                                                                                                                                                      |                                                                                                                                                                                                                                                                                                      |                                                                                        |                                                                                        |                                                                                                                                                 |                                                                                                                                                                                                                                                                        |                                                                                                                                                                                                                                                                        |                                                                            |                                                                            |                                                                                                                                     |                                                                                                                                                                                                                                                          |                                                                                                                                                                                                                                                          |                                                                      |                                                                      |                                                                                                                        |                                                                                                                                                                                                                                                   |                                                                                                                                                                                                                                                   |                                                                      |                                                                      |                                                                                                |                                                                                                                                                                                                            |                                                                                                                                                                                                            |                                                           |                                                           |                                                                                   |                                                                                                                                                                               |                                                                                                                                                                               |                                                    |                                                    |                                                                        |                                                                                                                                                                |                                                                                                                                                                |                                        |                                        |                                                           |                                                                                                                                         |                                                                                                                                         |                                        |                                        |                                  |                                                                                    |                                                                                    |                      |                      |                       |                                                             |                                                             |                |                |           |                                                |                                                |              |              |  |                           |                           |       |    |  |                    |                    |  |   |         |                      |                      |    |    |           |                           |                           |    |    |           |                                             |                                             |    |    |            |                 |                 |    |    |           |                     |                     |    |    |          |                     |                     |    |      |                       |                                      |                                      |    |    |          |                           |                           |       |    |          |          |          |    |    |           |                           |                           |    |    |                     |                                       |                                       |    |    |   |   |  |    |    |          |                     |                     |       |       |   |   |   |    |    |   |   |   |    |    |   |   |   |    |    |           |                     |                     |    |    |          |             |             |  |      |      |  |  |                   |                   |  |                    |                    |   |   |   |   |   |   |   |   |   |   |   |   |  |                  |                  |   |   |  |  |  |   |   |  |                 |                 |   |   |                    |                       |                       |   |   |  |             |             |             |             |  |  |     |       |       |   |                |                |  |      |                                  |                                  |                     |       |       |       |   |   |  |            |            |                           |                           |          |                          |                          |  |  |   |   |  |  |  |  |  |
| -                                                                                                                                                                                                                                                                                                                                                                                                                                                                                                                                                                                                                                                                                                                                                                                                                                                                                                                                                                                                                                                                                                                                                                                                                                                                                                                                                                                                                                                                                                                                                                                                                                                                                                                                                                                                                                                                                                                                                                                                                                                                                                                                                                                                                                                                                                                                                                                                                                                                                                                                                                                                                                                                                                                                                                                                                                                                                                                                                                                                                                                                                                                                                                                                                                                                                                                                                                                                                                                                                                                                                                                                                                                                                                                                                                                                                                                                                                                                                                                                                                                                                                                                                                                                                                                                                                                                                                                                                                                                                                                                                                                                                                                                                                                                                                                                                                                                                                                                                                                                                                                                                                                                                                                                                                                                                                                                                                                                                                                                                                                                                                                                                                                                                                                                                                                                                                                                                                                                                                                                                                                                                                                                                                                                                                                                                                                                                                                                                                                                                                                                                                                                                                                                                                                                                                                                                                                                                                                                                                                                                                                                                                                                                                                                                                                                                                                                                                                                                                                                                                                                                                                                                                                                                                                                                                                                                                                                                                                                                                                                                                                                                                                                                                                                                                                                                                                                                                                                                                                                                                                                                                                                                                                                                                                                                                                                                                                                                                                                                                                                                                                                                                                                                                                                                                                                                                                                                                                                                                                                                                                                                                                                                                                                                                                                                                                                                                                                                                                                                                                                                                                                                                                                                                                                                                                                                                                                                                                                                                                                                                                                                                                                                                                                                                                                                                                                                                                                                                                                                                                                                                                                                                                                                                                                                                                                                                                                                                                                                                                                                                                                                                                                                                                                                                                                                                                                                                                                                                                                                                                                                                                                                                                                                                                                                                                                                                                                                                                                                                                                                                                                                                                                                                                                                                                                                                                                                                                                                                                                                                                                                                                                                                                                                                                                                                                                                                                                                                                                                                                                                                                                                                                                                                                                                                                                                                                                                                                                                                                                                                                                                                                                                                                                                                                                                                                                                                                                                                                                                                                                                                                                                                                                                                                                                                                                                                                                                                                                                                                                                                                                                                                                                                                                                                                                                                                                                                                                                                                                                                                                                                                                                                                                                                                                                                                                                                                                                                                                                                                                                                                                                                                                                                                                                                                                                                                                                                                                                                                                                                                                                                                                                                                                                                                                                                                                                                                                                                                                                                                                                                                                                                                                                                                                                                                                                                                                                                                                                                                                                                                                                                                                                                                                                                                                                                                                                                                                                                                                                                                                                                                                                                                                                                                                                                                                                                                                                                                                                                                                                                                                                                                                                                                                                                                                                                                                                                                                                                                                                                                                                                                                                                                                                                                                                                                                                                                                                                                                                                                                                                                                                                                                                                                                                                                                                                                                                                                                                                                                                                                                                                                                                                                                                                                                                                                                                                                                                                                                                                                                                                                                                                                                                                                                                                                                                                                                                                                                                                                                                                                                                                                                                                                                                                                                                                                                                                                                                                                                                                                                                                                                                                                                                                                                                                                                                                                                                                                                                                                                                                                                                                                                                                                                                                                                                                                                                                                                                                                                                                                                                                                                                                                                                                                                                                                                                                                                                                                                                                                                                                                                                                                                                                                                                                                                                                                                                                                                                                                                                                                                                                                                                                                                                                                                                                                                                                                                                                                                                                                                                                                                                                                                                                                                                                                                                                                                                                                                                                                                                                                                                                                                                                                                                                                                                                                                                                                                                                                                                                                                                                                                                                                                                                                                                                                                                                                                                                                                                                                                                                                                                                                                                                                                                                                                                                                                                                                                                                                                                                                                                                                                                                                                                                                                                                                                                                                                                                                                                                                                                                                                                                                                                                                                                                                                                                                                                                                                                                                                                                                                                                                                                                                                                                                                                                                                                                                                                                                                                                                                                                                                                                                                                                                                                                                                                                                                                                                                                                                                                                                                                                                                                                                                                                                                                                                                                                                                                                                                                                                                                                                                                                                                                                                                                                                                                                                                                                                                                                                                                                                                                                                                                                                                                                                                                                                                                                                                                                                                                                                                                                                                                                                                                                                                                                                                                                                                                                                                                                                                                                                                                                                                                                                                                                                                                                                                                                                                                                                                                                                                                                                                                                                                                                                                                                                                                                                                                                                                                                                                                                                                                                                                                                                                                                                                                                                                                                                                                                                                                                                                                                                                                                                                                                                                                                                                                                                                                                                                                                                                                                                                                                                                                                                                                                                                                                                                                                                                                                                                                                                                                                                                                                                                                                                                                                                                                                                                                                                                                                                                                                                                                                                                                                                                                                                                                                                                                                                                                                                                                                                                                                                                                                                                                                                                                                                                                                                                                                                                                                                                                                                                                                                                                                                                                                                                                                                                                                                                                                                                                                                                                                                                                                                                                                                                                                                                                                                                                                                                                                                                                                                                                                                                                                                                                                                                                                                                                                                                                                                                                                                                                                                                                                                                                                                                                                                                                                                                                                                                                                                                                                                                                                                                                                                                                                                                                                                                                                                                                                                                                                                                                                                                                                                                                                                                                                                                                                                                                                                                                                                                                                                                                                                                                                                                                                                                                                                                                                                                                                                                                                                                                                                                                                                                                                                                                                                                                                                                                                                                                                                                                                                                                                                                                                                                                                                                                                                                                                                                                                                                                                                                                                                                                                                                                                                                                                                                                                                                                                                                                                                                                                                                                                                                                                                                                                                                                                                                                                                                                                                                                                                                                                                                                                                                                                                                                                                                                                                                                                                                                                                                                                                                                                                                                                                                                                                                                                                                                                                                                                                                                                                                                                                                                                                                                                                                                                                                                                                                                                                                                                                                                                                                                                                                                                                                                                                                                                                                                                                                                                                                                                                                                                                                                                                                                                                                                                                                                                                                                                                                                                                                                                                                                                                                                                                                                                                                                                                                                                                                                                                                                                                                                                                                                                                                                                                                                                                                                                                                                                                                                                                                                                                                                                                                                                                                                                                                                                                                                                                                                                                                                                                                                                                                                                                                                                                                                                                                                                                                                                                                                                                                                                                                                                                                                                                                                                                                                                                                                                                                                                                                                                                                                                                                                                                                                                                                                                                                                                                                                                                                                                                                                                                                                                                                                                                                                                                                                                                                                                                                                                                                                                                                                                                                                                                                                                                                                                                                                                                                                                                                                                                                                                                                                                                                                                                                                                                                                                                                                                                                                                                                                                                                                                                                                                                                                                                                                                                                                                                                                                                                                                                                                                                                                                                                                                                                                                                                                                                                                                                                                                                                                                                                                                                                                                                                                                                                                                                                                                                                                                                                                                                                                                                                                                                                                                                                                                                                                                                                                                                                                                                                                                                                                                                                                                                                                                                                                                                                                                                                                                                                                                                                                                                                                                                                                                                                                                                                                                                                                                                                                                                                                                                                                                                                                                                                                                                                                                                                                                                                                                                                                                                                                                                                                                                                                                                                                                                                                                                                                                                                                                                                                                                                                                                                                                                                                                                                                                                                                                                                                                                                                                                                                                                                                                                                                                                                                                                                                                                                                                                                                                                                                                                                                                                                                                                                                                                                                                                                                                                                                                                                                                                                                                                                                                                                                                                                                                                                                                                                                                                                                                                                                                                                                                                                                                                                                                                                                                                                                                                                                                                                                                                                                                                                                                                                                                                                                                                                                                                                                                                                                                                                                                                    | -                                                                                                                                                                                                                                                                                                                                                                                                                                                                                                                                                                                                                                                                                                                                                                                                                                                                                                                                                                                                                                                                                                                                                                                                                                                                                                                                                                                                                                                                                                                                                                                                                                                                                                                                                                                                                                                                                                                                                                                              | -                                                                                                                                                                                                                                                                                                                                                                                                                                                                                                                                                                                                                                                                                                                                                                                                                                                                                                                     |                                                                                                                                                                                                                                                                                                                                                                                                                    | 14                                                                                                                                                                                                                                                                                                                                                                                                                                     |                                                                                                                                                                                                                                                                                                                                                                                                                                                                                                                                                                                                                                                                                                                                                                                                                 |                                                                                                                                                                                                                                                                                                                                                                                                                                                                                                                                                                                                                                                                                                                                                                                                                 |                                                                                                                           |                                                                                                                                                                                                                                                                                                                                                                                                                                        |                                                                                                                                                                                                                                                                                                                                                                                                                                                                                                                                                                                                                                                                                                                                                                                                               |                                                                                                                                                                                                                                                                                                                                                                                                                                                                                                                                                                                                                                                                                                                                                                                                               |                                                                                                                                                                                                                                                                                                                                                                             |                                                       |                                                                                                                                                                                                                                                                                                                            |                                                                                                                                                                                                                                                                                                                                                                                                                                                                                                                                                                                                                                                                                                                                                                                                               |                                                                                                                                                                                                                                                                                                                                                                                                                                                                                                                                                                                                                                                                                                                                                                                                               |                                                                                                                                                                                                                                                                                                                                                                             |                                                       |                                                                                                                                                                                                                                                                                                                            |                                                                                                                                                                                                                                                                                                                                                                                                                                                                                                                                                                                                                                                                                                                                                                                                               |                                                                                                                                                                                                                                                                                                                                                                                                                                                                                                                                                                                                                                                                                                                                                                                                               |                                                                                                                                                                                                                                                                                                                                                                             |                                                       |                                                                                                                                                                                                                                                                                                                            |                                                                                                                                                                                                                                                                                                                                                                                                                                                                                                                                                                                                                                                                                                                                                                                                               |                                                                                                                                                                                                                                                                                                                                                                                                                                                                                                                                                                                                                                                                                                                                                                                                               |                                                                                                                                                                                                                                                                                                                                                                             |                                                       |                                                                                                                                                                                                                                                                                                                            |                                                                                                                                                                                                                                                                                                                                                                                                                                                                                                                                                                                                                                                                                                                                                                                                               |                                                                                                                                                                                                                                                                                                                                                                                                                                                                                                                                                                                                                                                                                                                                                                                                               |                                                                                                                                                                                                                                                                                                                                                                             |                                                       |                                                       |                                                                                                                                                    |                                                                                                                                                                                                                                                                                                                                                                             |                                                                                                                                                                                                                                                                                                                                                                             |                                                       |                                                                                                                                                                      |                                                                                                                                                                      |                                                                                                                                                                                                                                                                                                                                                                                                                                                                                                                                                                                                                                                                                                                                                                                                                                                                                                                                                                                                                                                                                                                                                                                                                                                                                                                                                                                                                                                                                                                                                                                                                                                                                                                                                                                                                                                                                                                                                                                                |                                                                                                                                                                                                                                                                                                                                                                                                                                                                                                                                                                                                                                                                                                                                                                                                                                                                                                                                                                                                                                                                                                                                                                                                                                                                                                                                                                                                                                                                                                                                                                                                                                                                                                                                                                                                                                                                                                                                                                                                |                                                                                                                                                                                                                                                                                                                                                                                                                                                                                                                                                                                                                                           |                                                                                                                                                                                                                                                                                                                                                                                             |                                                                                                                                                                                                                                                                                                                                                                                             |                                                                                                                                                                                                                                                                                                                                                                                                                                                                                                                                                                                                                                                                                                                                                                                                                                                                                                                                                                                                                                                                                                                                                                                                                                                                                                                                                                                                                                                                                                                                                                                                                                                                                                                                                                                                                                                                                                                                                                                                |                                                                                                                                                                                                                                                                                                                                                                                                                                                                                                                                                                                                                                                                                                                                                                                                                                                                                                                                                                                                                                                                                                                                                                                                                                                                                                                                                                                                                                                                                                                                                                                                                                                                                                                                                                                                                                                                                                                                                                                                |                                                                                                                                                                                                                                                                                                                                                                                                                                                                                                                                                                                                                                           |                                                                                                    |                                                                                                    |                                                                                                                                                                                                                                                                                                                                                                                                                                                                                                                                                                                                                                                                                                                                                                                                                                                                                                                                                                                                                                                                                                                                                                                                                                                                                                                                                                                                                                                                                                                                                                                                                                                                                                                                                                                                                                                                                                                                                                                                |                                                                                                                                                                                                                                                                                                                                                                                                                                                                                                                                                                                                                                                                                                                                                                                                                                                                                                                                                                                                                                                                                                                                                                                                                                                                                                                                                                                                                                                                                                                                                                                                                                                                                                                                                                                                                                                                                                                                                                                                |                                                                                                                                                                                                                                                                                                                                                                                                                                                                                                                                                                                                                                           |                                                                                                                                                                                                                             |                                                                                                                                                                                                                             |                                                                                                                                                                                                                                                                                                                                                                                                                                                              |                                                                                                                                                                                                                                                                                                                                                                                                                                                                                                                                                                                                                                                                                                                                                                                                                                                                                                                       |                                                                                                                                                                                                                                                                                                                                                                                                                                                                                                                                                                                                                                                                                                                                                                                                                                                                                                                       |                                                                                                                              |                                                                                                                                                                                                                                                                                   |                                                                                                                                                                                                                                                                                                                                                                 |                                                                                                                                                                                                                                                                                                                                                                                                                                                                                                                                                                                                                                                                                                                          |                                                                                                                                                                                                                                                                                                                                                                                                                                                                                                                                                                                                                                                                                                                          |                                                                                 |                                                                                                                                                                                                                                                                                                                                                                                                                                                                                                                                                                                                         |                                                                                                                                                                                                                                                                                                                                                                                                                                                                                                                                                                                                         |                                                                                                                                                                                                                                                                                                                                                                                                                                                                                                                                                                                                                                      |                                                                                                                                                                                                                                                                                                                                                                                                                                                                                                                                                                                                                                      |                                                                                                                                                                       |                                                                                                                                                                       |                                                                                                                                                                                                                                                                                                                                                                                |                                                                                                                                                                                                                                                                                                                                                                                                                                                                                                                                                                                                                                                 |                                                                                                                                                                                                                                                                                                                                                                                                                                                                                                                                                                                                                                                 |                                                                                                                                                       |                                                                                                                                                                                                                                                                                                                                                               |                                                                                                                                                                                                                                                                                                                                                                                                                                            |                                                                                                                                                                                                                                                                                                                                                                                                                                                                                                                                                                                                                                   |                                                                                                                                                                                                                                                                                                                                                                                                                                                                                                                                                                                                                                   |                                                                                                                                                                                                                                                                 |                                                                                                                                                                                                                                                                 |                                                                    |                                                                                                                                                                                                                                                                                                                                                                                                                                                                                         |                                                                                                                                                                                                                                                                                                                                                                                                                                                                                         |                                                                                                                                                                                                                      |                                                                                                                                                                                                                                                                                                                                                                                                                                                                                                                                                                                                         |                                                                                                                                                                                                                                                                                                                                                                                                                                                                                                                                                                                                         |                                                                                                                                                                                                                                                                                                                                                                                                                                                                                                                                                |                                                                                                                                                                                                                                                                                                                                                                                                                                                                                                                                                |                                                                                                                                                                                                             |                                                                                                                                                                                                                                                                                                                                                                                                                                                                                                                                                                                                         |                                                                                                                                                                                                                                                                                                                                                                                                                                                                                                                                                                                                         |                                                                                                                                                                                                                                                                                                                                                                                                                                                                                                                                                |                                                                                                                                                                                                                                                                                                                                                                                                                                                                                                                                                |                                                                                                                                                                                                                              |                                                                                                                                                                                                                              |                                                                                                                                                                                                                                                                                                                                                          |                                                                                                                                                                                                                                                                                                                                                                                                                                                                                                                                                |                                                                                                                                                                                                                                                                                                                                                                                                                                                                                                                                                |                                                                                                                                                                                                                                                                  |                                                                                                                                                                                                                                                                  |                                                                                                                                                                                                                                                 |                                                                                                                                                                                                                                                                                                                                                                                                                                                                                  |                                                                                                                                                                                                                                                                                                                                                                                                                                                                                  |                                                                                                                                    |                                                                                                                                                                                                                                                                                                                                                                                                                                                                                                                                                                                                                                                                                                                                                                                                               |                                                                                                                                                                                                                                                                                                                                                                                                                                                                                                                                                                                                                                                                                                                                                                                                               |                                                                                                                                                                                                                                                                                                                                                                                                                                                                                  |                                                                                                                                                                                                                                                                                                                                                                                                                                                                                  |                                                                                                                                   |                                                                                                                                                                                                                                                                                                                                                                                                                                                                                                                                                                                                                                                                                                                                                                                                               |                                                                                                                                                                                                                                                                                                                                                                                                                                                                                                                                                                                                                                                                                                                                                                                                               |                                                                                                                                                                                                                                                                                                                                                                                                                                 |                                                                                                                                                                                                                                                                                                                                                                                                                                 |                                                                                                                                  |                                                                                                                                  |                                                                                                                                                                                                               |                                                                                                                                                                                                                                                                                                                                                                                                            |                                                                                                                                                                                                                                                                                                                                                                                                            |                                                                                                          |                                                                                                          |                                                                                                                                                                                                                                                           |                                                                                                                                                                                                                                                                                                                                                                                          |                                                                                                                                                                                                                                                                                                                                                                                          |                                                                                                          |                                                                                                                                                                                                                                                                                                                                                                                                                                                                                                                                                                                                                                                                                                                                                                   |                                                                                                                                                                                                                                                                                                                                                                                                                                                                                                                                                                                                                                                                                                                                                                   |                                                                                                                                                                                                                                                                                                                                                             |                                                                                                                                                                                                                                                                                                                                                             |                                                                                                    |                                                                                                    |                                                                                                                                                               |                                                                                                                                                                                                                                                                                                      |                                                                                                                                                                                                                                                                                                      |                                                                                        |                                                                                        |                                                                                                                                                 |                                                                                                                                                                                                                                                                        |                                                                                                                                                                                                                                                                        |                                                                            |                                                                            |                                                                                                                                     |                                                                                                                                                                                                                                                          |                                                                                                                                                                                                                                                          |                                                                      |                                                                      |                                                                                                                        |                                                                                                                                                                                                                                                   |                                                                                                                                                                                                                                                   |                                                                      |                                                                      |                                                                                                |                                                                                                                                                                                                            |                                                                                                                                                                                                            |                                                           |                                                           |                                                                                   |                                                                                                                                                                               |                                                                                                                                                                               |                                                    |                                                    |                                                                        |                                                                                                                                                                |                                                                                                                                                                |                                        |                                        |                                                           |                                                                                                                                         |                                                                                                                                         |                                        |                                        |                                  |                                                                                    |                                                                                    |                      |                      |                       |                                                             |                                                             |                |                |           |                                                |                                                |              |              |  |                           |                           |       |    |  |                    |                    |  |   |         |                      |                      |    |    |           |                           |                           |    |    |           |                                             |                                             |    |    |            |                 |                 |    |    |           |                     |                     |    |    |          |                     |                     |    |      |                       |                                      |                                      |    |    |          |                           |                           |       |    |          |          |          |    |    |           |                           |                           |    |    |                     |                                       |                                       |    |    |   |   |  |    |    |          |                     |                     |       |       |   |   |   |    |    |   |   |   |    |    |   |   |   |    |    |           |                     |                     |    |    |          |             |             |  |      |      |  |  |                   |                   |  |                    |                    |   |   |   |   |   |   |   |   |   |   |   |   |  |                  |                  |   |   |  |  |  |   |   |  |                 |                 |   |   |                    |                       |                       |   |   |  |             |             |             |             |  |  |     |       |       |   |                |                |  |      |                                  |                                  |                     |       |       |       |   |   |  |            |            |                           |                           |          |                          |                          |  |  |   |   |  |  |  |  |  |
| 1                                                                                                                                                                                                                                                                                                                                                                                                                                                                                                                                                                                                                                                                                                                                                                                                                                                                                                                                                                                                                                                                                                                                                                                                                                                                                                                                                                                                                                                                                                                                                                                                                                                                                                                                                                                                                                                                                                                                                                                                                                                                                                                                                                                                                                                                                                                                                                                                                                                                                                                                                                                                                                                                                                                                                                                                                                                                                                                                                                                                                                                                                                                                                                                                                                                                                                                                                                                                                                                                                                                                                                                                                                                                                                                                                                                                                                                                                                                                                                                                                                                                                                                                                                                                                                                                                                                                                                                                                                                                                                                                                                                                                                                                                                                                                                                                                                                                                                                                                                                                                                                                                                                                                                                                                                                                                                                                                                                                                                                                                                                                                                                                                                                                                                                                                                                                                                                                                                                                                                                                                                                                                                                                                                                                                                                                                                                                                                                                                                                                                                                                                                                                                                                                                                                                                                                                                                                                                                                                                                                                                                                                                                                                                                                                                                                                                                                                                                                                                                                                                                                                                                                                                                                                                                                                                                                                                                                                                                                                                                                                                                                                                                                                                                                                                                                                                                                                                                                                                                                                                                                                                                                                                                                                                                                                                                                                                                                                                                                                                                                                                                                                                                                                                                                                                                                                                                                                                                                                                                                                                                                                                                                                                                                                                                                                                                                                                                                                                                                                                                                                                                                                                                                                                                                                                                                                                                                                                                                                                                                                                                                                                                                                                                                                                                                                                                                                                                                                                                                                                                                                                                                                                                                                                                                                                                                                                                                                                                                                                                                                                                                                                                                                                                                                                                                                                                                                                                                                                                                                                                                                                                                                                                                                                                                                                                                                                                                                                                                                                                                                                                                                                                                                                                                                                                                                                                                                                                                                                                                                                                                                                                                                                                                                                                                                                                                                                                                                                                                                                                                                                                                                                                                                                                                                                                                                                                                                                                                                                                                                                                                                                                                                                                                                                                                                                                                                                                                                                                                                                                                                                                                                                                                                                                                                                                                                                                                                                                                                                                                                                                                                                                                                                                                                                                                                                                                                                                                                                                                                                                                                                                                                                                                                                                                                                                                                                                                                                                                                                                                                                                                                                                                                                                                                                                                                                                                                                                                                                                                                                                                                                                                                                                                                                                                                                                                                                                                                                                                                                                                                                                                                                                                                                                                                                                                                                                                                                                                                                                                                                                                                                                                                                                                                                                                                                                                                                                                                                                                                                                                                                                                                                                                                                                                                                                                                                                                                                                                                                                                                                                                                                                                                                                                                                                                                                                                                                                                                                                                                                                                                                                                                                                                                                                                                                                                                                                                                                                                                                                                                                                                                                                                                                                                                                                                                                                                                                                                                                                                                                                                                                                                                                                                                                                                                                                                                                                                                                                                                                                                                                                                                                                                                                                                                                                                                                                                                                                                                                                                                                                                                                                                                                                                                                                                                                                                                                                                                                                                                                                                                                                                                                                                                                                                                                                                                                                                                                                                                                                                                                                                                                                                                                                                                                                                                                                                                                                                                                                                                                                                                                                                                                                                                                                                                                                                                                                                                                                                                                                                                                                                                                                                                                                                                                                                                                                                                                                                                                                                                                                                                                                                                                                                                                                                                                                                                                                                                                                                                                                                                                                                                                                                                                                                                                                                                                                                                                                                                                                                                                                                                                                                                                                                                                                                                                                                                                                                                                                                                                                                                                                                                                                                                                                                                                                                                                                                                                                                                                                                                                                                                                                                                                                                                                                                                                                                                                                                                                                                                                                                                                                                                                                                                                                                                                                                                                                                                                                                                                                                                                                                                                                                                                                                                                                                                                                                                                                                                                                                                                                                                                                                                                                                                                                                                                                                                                                                                                                                                                                                                                                                                                                                                                                                                                                                                                                                                                                                                                                                                                                                                                                                                                                                                                                                                                                                                                                                                                                                                                                                                                                                                                                                                                                                                                                                                                                                                                                                                                                                                                                                                                                                                                                                                                                                                                                                                                                                                                                                                                                                                                                                                                                                                                                                                                                                                                                                                                                                                                                                                                                                                                                                                                                                                                                                                                                                                                                                                                                                                                                                                                                                                                                                                                                                                                                                                                                                                                                                                                                                                                                                                                                                                                                                                                                                                                                                                                                                                                                                                                                                                                                                                                                                                                                                                                                                                                                                                                                                                                                                                                                                                                                                                                                                                                                                                                                                                                                                                                                                                                                                                                                                                                                                                                                                                                                                                                                                                                                                                                                                                                                                                                                                                                                                                                                                                                                                                                                                                                                                                                                                                                                                                                                                                                                                                                                                                                                                                                                                                                                                                                                                                                                                                                                                                                                                                                                                                                                                                                                                                                                                                                                                                                                                                                                                                                                                                                                                                                                                                                                                                                                                                                                                                                                                                                                                                                                                                                                                                                                                                                                                                                                                                                                                                                                                                                                                                                                                                                                                                                                                                                                                                                                                                                                                                                                                                                                                                                                                                                                                                                                                                                                                                                                                                                                                                                                                                                                                                                                                                                                                                                                                                                                                                                                                                                                                                                                                                                                                                                                                                                                                                                                                                                                                                                                                                                                                                                                                                                                                                                                                                                                                                                                                                                                                                                                                                                                                                                                                                                                                                                                                                                                                                                                                                                                                                                                                                                                                                                                                                                                                                                                                                                                                                                                                                                                                                                                                                                                                                                                                                                                                                                                                                                                                                                                                                                                                                                                                                                                                                                                                                                                                                                                                                                                                                                                                                                                                                                                                                                                                                                                                                                                                                                                                                                                                                                                                                                                                                                                                                                                                                                                                                                                                                                                                                                                                                                                                                                                                                                                                                                                                                                                                                                                                                                                                                                                                                                                                                                                                                                                                                                                                                                                                                                                                                                                                                                                                                                                                                                                                                                                                                                                                                                                                                                                                                                                                                                                                                                                                                                                                                                                                                                                                                                                                                                                                                                                                                                                                                                                                                                                                                                                                                                                                                                                                                                                                                                                                                                                                                                                                                                                                                                                                                                                                                                                                                                                                                                                                                                                                                                                                                                                                                                                                                                                                                                                                                                                                                                                                                                                                                                                                                                                                                                                                                                                                                                                                                                                                                                                                                                                                                                                                                                                                                                                                                                                                                                                                                                                                                                                                                                                                                                                                                                                                                                                                                                                                                                                                                                                                                                                                                                                                                                                                                                                                                                                                                                                                                                                                                                                                                                                                                                                                                                                                                                                                                                                                                                                                                                                                                                                                                                                                                                                                                                                                                                                                                                                                                                                                                                                                                                                                                                                                                                                                                                                                                                                                                                                                                                                                                                                                                                                                                                                                                                                                                                                                                                                                                                                                                                                                                                                                                                                                                                                                                                                                                                                                                                                                                                                                                                                                                                                                                                                                                                                                                                                                                                                                                                                                                                                                                                                                                                                                                                                                                                                                                                                                                                                                                                                                                                                                                                                                                                                                                                                                                                                                                                                                                                                                                                                                                                                                                                                                                                                                                                                                                                                                                                                                                                                                                                                                                                                                                                                                                                                                                                                                                                                                                                                                                                                                                                                                                                                                                                                                                                                                                                                                                                                                                                                                                                                                                                                                                                                                                                                                                                                                                                                                                                                                                                                                                                                                                                                                                                                                                                                                                                                                                                                                                                                                                                                                    | 3-22280-3                                                                                                                                                                                                                                                                                                                                                                                                                                                                                                                                                                                                                                                                                                                                                                                                                                                                                                                                                                                                                                                                                                                                                                                                                                                                                                                                                                                                                                                                                                                                                                                                                                                                                                                                                                                                                                                                                                                                                                                      | SPRING, COMPRESSION                                                                                                                                                                                                                                                                                                                                                                                                                                                                                                                                                                                                                                                                                                                                                                                                                                                                                                   |                                                                                                                                                                                                                                                                                                                                                                                                                    | 12                                                                                                                                                                                                                                                                                                                                                                                                                                     |                                                                                                                                                                                                                                                                                                                                                                                                                                                                                                                                                                                                                                                                                                                                                                                                                 |                                                                                                                                                                                                                                                                                                                                                                                                                                                                                                                                                                                                                                                                                                                                                                                                                 |                                                                                                                           |                                                                                                                                                                                                                                                                                                                                                                                                                                        |                                                                                                                                                                                                                                                                                                                                                                                                                                                                                                                                                                                                                                                                                                                                                                                                               |                                                                                                                                                                                                                                                                                                                                                                                                                                                                                                                                                                                                                                                                                                                                                                                                               |                                                                                                                                                                                                                                                                                                                                                                             |                                                       |                                                                                                                                                                                                                                                                                                                            |                                                                                                                                                                                                                                                                                                                                                                                                                                                                                                                                                                                                                                                                                                                                                                                                               |                                                                                                                                                                                                                                                                                                                                                                                                                                                                                                                                                                                                                                                                                                                                                                                                               |                                                                                                                                                                                                                                                                                                                                                                             |                                                       |                                                                                                                                                                                                                                                                                                                            |                                                                                                                                                                                                                                                                                                                                                                                                                                                                                                                                                                                                                                                                                                                                                                                                               |                                                                                                                                                                                                                                                                                                                                                                                                                                                                                                                                                                                                                                                                                                                                                                                                               |                                                                                                                                                                                                                                                                                                                                                                             |                                                       |                                                                                                                                                                                                                                                                                                                            |                                                                                                                                                                                                                                                                                                                                                                                                                                                                                                                                                                                                                                                                                                                                                                                                               |                                                                                                                                                                                                                                                                                                                                                                                                                                                                                                                                                                                                                                                                                                                                                                                                               |                                                                                                                                                                                                                                                                                                                                                                             |                                                       |                                                                                                                                                                                                                                                                                                                            |                                                                                                                                                                                                                                                                                                                                                                                                                                                                                                                                                                                                                                                                                                                                                                                                               |                                                                                                                                                                                                                                                                                                                                                                                                                                                                                                                                                                                                                                                                                                                                                                                                               |                                                                                                                                                                                                                                                                                                                                                                             |                                                       |                                                       |                                                                                                                                                    |                                                                                                                                                                                                                                                                                                                                                                             |                                                                                                                                                                                                                                                                                                                                                                             |                                                       |                                                                                                                                                                      |                                                                                                                                                                      |                                                                                                                                                                                                                                                                                                                                                                                                                                                                                                                                                                                                                                                                                                                                                                                                                                                                                                                                                                                                                                                                                                                                                                                                                                                                                                                                                                                                                                                                                                                                                                                                                                                                                                                                                                                                                                                                                                                                                                                                |                                                                                                                                                                                                                                                                                                                                                                                                                                                                                                                                                                                                                                                                                                                                                                                                                                                                                                                                                                                                                                                                                                                                                                                                                                                                                                                                                                                                                                                                                                                                                                                                                                                                                                                                                                                                                                                                                                                                                                                                |                                                                                                                                                                                                                                                                                                                                                                                                                                                                                                                                                                                                                                           |                                                                                                                                                                                                                                                                                                                                                                                             |                                                                                                                                                                                                                                                                                                                                                                                             |                                                                                                                                                                                                                                                                                                                                                                                                                                                                                                                                                                                                                                                                                                                                                                                                                                                                                                                                                                                                                                                                                                                                                                                                                                                                                                                                                                                                                                                                                                                                                                                                                                                                                                                                                                                                                                                                                                                                                                                                |                                                                                                                                                                                                                                                                                                                                                                                                                                                                                                                                                                                                                                                                                                                                                                                                                                                                                                                                                                                                                                                                                                                                                                                                                                                                                                                                                                                                                                                                                                                                                                                                                                                                                                                                                                                                                                                                                                                                                                                                |                                                                                                                                                                                                                                                                                                                                                                                                                                                                                                                                                                                                                                           |                                                                                                    |                                                                                                    |                                                                                                                                                                                                                                                                                                                                                                                                                                                                                                                                                                                                                                                                                                                                                                                                                                                                                                                                                                                                                                                                                                                                                                                                                                                                                                                                                                                                                                                                                                                                                                                                                                                                                                                                                                                                                                                                                                                                                                                                |                                                                                                                                                                                                                                                                                                                                                                                                                                                                                                                                                                                                                                                                                                                                                                                                                                                                                                                                                                                                                                                                                                                                                                                                                                                                                                                                                                                                                                                                                                                                                                                                                                                                                                                                                                                                                                                                                                                                                                                                |                                                                                                                                                                                                                                                                                                                                                                                                                                                                                                                                                                                                                                           |                                                                                                                                                                                                                             |                                                                                                                                                                                                                             |                                                                                                                                                                                                                                                                                                                                                                                                                                                              |                                                                                                                                                                                                                                                                                                                                                                                                                                                                                                                                                                                                                                                                                                                                                                                                                                                                                                                       |                                                                                                                                                                                                                                                                                                                                                                                                                                                                                                                                                                                                                                                                                                                                                                                                                                                                                                                       |                                                                                                                              |                                                                                                                                                                                                                                                                                   |                                                                                                                                                                                                                                                                                                                                                                 |                                                                                                                                                                                                                                                                                                                                                                                                                                                                                                                                                                                                                                                                                                                          |                                                                                                                                                                                                                                                                                                                                                                                                                                                                                                                                                                                                                                                                                                                          |                                                                                 |                                                                                                                                                                                                                                                                                                                                                                                                                                                                                                                                                                                                         |                                                                                                                                                                                                                                                                                                                                                                                                                                                                                                                                                                                                         |                                                                                                                                                                                                                                                                                                                                                                                                                                                                                                                                                                                                                                      |                                                                                                                                                                                                                                                                                                                                                                                                                                                                                                                                                                                                                                      |                                                                                                                                                                       |                                                                                                                                                                       |                                                                                                                                                                                                                                                                                                                                                                                |                                                                                                                                                                                                                                                                                                                                                                                                                                                                                                                                                                                                                                                 |                                                                                                                                                                                                                                                                                                                                                                                                                                                                                                                                                                                                                                                 |                                                                                                                                                       |                                                                                                                                                                                                                                                                                                                                                               |                                                                                                                                                                                                                                                                                                                                                                                                                                            |                                                                                                                                                                                                                                                                                                                                                                                                                                                                                                                                                                                                                                   |                                                                                                                                                                                                                                                                                                                                                                                                                                                                                                                                                                                                                                   |                                                                                                                                                                                                                                                                 |                                                                                                                                                                                                                                                                 |                                                                    |                                                                                                                                                                                                                                                                                                                                                                                                                                                                                         |                                                                                                                                                                                                                                                                                                                                                                                                                                                                                         |                                                                                                                                                                                                                      |                                                                                                                                                                                                                                                                                                                                                                                                                                                                                                                                                                                                         |                                                                                                                                                                                                                                                                                                                                                                                                                                                                                                                                                                                                         |                                                                                                                                                                                                                                                                                                                                                                                                                                                                                                                                                |                                                                                                                                                                                                                                                                                                                                                                                                                                                                                                                                                |                                                                                                                                                                                                             |                                                                                                                                                                                                                                                                                                                                                                                                                                                                                                                                                                                                         |                                                                                                                                                                                                                                                                                                                                                                                                                                                                                                                                                                                                         |                                                                                                                                                                                                                                                                                                                                                                                                                                                                                                                                                |                                                                                                                                                                                                                                                                                                                                                                                                                                                                                                                                                |                                                                                                                                                                                                                              |                                                                                                                                                                                                                              |                                                                                                                                                                                                                                                                                                                                                          |                                                                                                                                                                                                                                                                                                                                                                                                                                                                                                                                                |                                                                                                                                                                                                                                                                                                                                                                                                                                                                                                                                                |                                                                                                                                                                                                                                                                  |                                                                                                                                                                                                                                                                  |                                                                                                                                                                                                                                                 |                                                                                                                                                                                                                                                                                                                                                                                                                                                                                  |                                                                                                                                                                                                                                                                                                                                                                                                                                                                                  |                                                                                                                                    |                                                                                                                                                                                                                                                                                                                                                                                                                                                                                                                                                                                                                                                                                                                                                                                                               |                                                                                                                                                                                                                                                                                                                                                                                                                                                                                                                                                                                                                                                                                                                                                                                                               |                                                                                                                                                                                                                                                                                                                                                                                                                                                                                  |                                                                                                                                                                                                                                                                                                                                                                                                                                                                                  |                                                                                                                                   |                                                                                                                                                                                                                                                                                                                                                                                                                                                                                                                                                                                                                                                                                                                                                                                                               |                                                                                                                                                                                                                                                                                                                                                                                                                                                                                                                                                                                                                                                                                                                                                                                                               |                                                                                                                                                                                                                                                                                                                                                                                                                                 |                                                                                                                                                                                                                                                                                                                                                                                                                                 |                                                                                                                                  |                                                                                                                                  |                                                                                                                                                                                                               |                                                                                                                                                                                                                                                                                                                                                                                                            |                                                                                                                                                                                                                                                                                                                                                                                                            |                                                                                                          |                                                                                                          |                                                                                                                                                                                                                                                           |                                                                                                                                                                                                                                                                                                                                                                                          |                                                                                                                                                                                                                                                                                                                                                                                          |                                                                                                          |                                                                                                                                                                                                                                                                                                                                                                                                                                                                                                                                                                                                                                                                                                                                                                   |                                                                                                                                                                                                                                                                                                                                                                                                                                                                                                                                                                                                                                                                                                                                                                   |                                                                                                                                                                                                                                                                                                                                                             |                                                                                                                                                                                                                                                                                                                                                             |                                                                                                    |                                                                                                    |                                                                                                                                                               |                                                                                                                                                                                                                                                                                                      |                                                                                                                                                                                                                                                                                                      |                                                                                        |                                                                                        |                                                                                                                                                 |                                                                                                                                                                                                                                                                        |                                                                                                                                                                                                                                                                        |                                                                            |                                                                            |                                                                                                                                     |                                                                                                                                                                                                                                                          |                                                                                                                                                                                                                                                          |                                                                      |                                                                      |                                                                                                                        |                                                                                                                                                                                                                                                   |                                                                                                                                                                                                                                                   |                                                                      |                                                                      |                                                                                                |                                                                                                                                                                                                            |                                                                                                                                                                                                            |                                                           |                                                           |                                                                                   |                                                                                                                                                                               |                                                                                                                                                                               |                                                    |                                                    |                                                                        |                                                                                                                                                                |                                                                                                                                                                |                                        |                                        |                                                           |                                                                                                                                         |                                                                                                                                         |                                        |                                        |                                  |                                                                                    |                                                                                    |                      |                      |                       |                                                             |                                                             |                |                |           |                                                |                                                |              |              |  |                           |                           |       |    |  |                    |                    |  |   |         |                      |                      |    |    |           |                           |                           |    |    |           |                                             |                                             |    |    |            |                 |                 |    |    |           |                     |                     |    |    |          |                     |                     |    |      |                       |                                      |                                      |    |    |          |                           |                           |       |    |          |          |          |    |    |           |                           |                           |    |    |                     |                                       |                                       |    |    |   |   |  |    |    |          |                     |                     |       |       |   |   |   |    |    |   |   |   |    |    |   |   |   |    |    |           |                     |                     |    |    |          |             |             |  |      |      |  |  |                   |                   |  |                    |                    |   |   |   |   |   |   |   |   |   |   |   |   |  |                  |                  |   |   |  |  |  |   |   |  |                 |                 |   |   |                    |                       |                       |   |   |  |             |             |             |             |  |  |     |       |       |   |                |                |  |      |                                  |                                  |                     |       |       |       |   |   |  |            |            |                           |                           |          |                          |                          |  |  |   |   |  |  |  |  |  |
| 1                                                                                                                                                                                                                                                                                                                                                                                                                                                                                                                                                                                                                                                                                                                                                                                                                                                                                                                                                                                                                                                                                                                                                                                                                                                                                                                                                                                                                                                                                                                                                                                                                                                                                                                                                                                                                                                                                                                                                                                                                                                                                                                                                                                                                                                                                                                                                                                                                                                                                                                                                                                                                                                                                                                                                                                                                                                                                                                                                                                                                                                                                                                                                                                                                                                                                                                                                                                                                                                                                                                                                                                                                                                                                                                                                                                                                                                                                                                                                                                                                                                                                                                                                                                                                                                                                                                                                                                                                                                                                                                                                                                                                                                                                                                                                                                                                                                                                                                                                                                                                                                                                                                                                                                                                                                                                                                                                                                                                                                                                                                                                                                                                                                                                                                                                                                                                                                                                                                                                                                                                                                                                                                                                                                                                                                                                                                                                                                                                                                                                                                                                                                                                                                                                                                                                                                                                                                                                                                                                                                                                                                                                                                                                                                                                                                                                                                                                                                                                                                                                                                                                                                                                                                                                                                                                                                                                                                                                                                                                                                                                                                                                                                                                                                                                                                                                                                                                                                                                                                                                                                                                                                                                                                                                                                                                                                                                                                                                                                                                                                                                                                                                                                                                                                                                                                                                                                                                                                                                                                                                                                                                                                                                                                                                                                                                                                                                                                                                                                                                                                                                                                                                                                                                                                                                                                                                                                                                                                                                                                                                                                                                                                                                                                                                                                                                                                                                                                                                                                                                                                                                                                                                                                                                                                                                                                                                                                                                                                                                                                                                                                                                                                                                                                                                                                                                                                                                                                                                                                                                                                                                                                                                                                                                                                                                                                                                                                                                                                                                                                                                                                                                                                                                                                                                                                                                                                                                                                                                                                                                                                                                                                                                                                                                                                                                                                                                                                                                                                                                                                                                                                                                                                                                                                                                                                                                                                                                                                                                                                                                                                                                                                                                                                                                                                                                                                                                                                                                                                                                                                                                                                                                                                                                                                                                                                                                                                                                                                                                                                                                                                                                                                                                                                                                                                                                                                                                                                                                                                                                                                                                                                                                                                                                                                                                                                                                                                                                                                                                                                                                                                                                                                                                                                                                                                                                                                                                                                                                                                                                                                                                                                                                                                                                                                                                                                                                                                                                                                                                                                                                                                                                                                                                                                                                                                                                                                                                                                                                                                                                                                                                                                                                                                                                                                                                                                                                                                                                                                                                                                                                                                                                                                                                                                                                                                                                                                                                                                                                                                                                                                                                                                                                                                                                                                                                                                                                                                                                                                                                                                                                                                                                                                                                                                                                                                                                                                                                                                                                                                                                                                                                                                                                                                                                                                                                                                                                                                                                                                                                                                                                                                                                                                                                                                                                                                                                                                                                                                                                                                                                                                                                                                                                                                                                                                                                                                                                                                                                                                                                                                                                                                                                                                                                                                                                                                                                                                                                                                                                                                                                                                                                                                                                                                                                                                                                                                                                                                                                                                                                                                                                                                                                                                                                                                                                                                                                                                                                                                                                                                                                                                                                                                                                                                                                                                                                                                                                                                                                                                                                                                                                                                                                                                                                                                                                                                                                                                                                                                                                                                                                                                                                                                                                                                                                                                                                                                                                                                                                                                                                                                                                                                                                                                                                                                                                                                                                                                                                                                                                                                                                                                                                                                                                                                                                                                                                                                                                                                                                                                                                                                                                                                                                                                                                                                                                                                                                                                                                                                                                                                                                                                                                                                                                                                                                                                                                                                                                                                                                                                                                                                                                                                                                                                                                                                                                                                                                                                                                                                                                                                                                                                                                                                                                                                                                                                                                                                                                                                                                                                                                                                                                                                                                                                                                                                                                                                                                                                                                                                                                                                                                                                                                                                                                                                                                                                                                                                                                                                                                                                                                                                                                                                                                                                                                                                                                                                                                                                                                                                                                                                                                                                                                                                                                                                                                                                                                                                                                                                                                                                                                                                                                                                                                                                                                                                                                                                                                                                                                                                                                                                                                                                                                                                                                                                                                                                                                                                                                                                                                                                                                                                                                                                                                                                                                                                                                                                                                                                                                                                                                                                                                                                                                                                                                                                                                                                                                                                                                                                                                                                                                                                                                                                                                                                                                                                                                                                                                                                                                                                                                                                                                                                                                                                                                                                                                                                                                                                                                                                                                                                                                                                                                                                                                                                                                                                                                                                                                                                                                                                                                                                                                                                                                                                                                                                                                                                                                                                                                                                                                                                                                                                                                                                                                                                                                                                                                                                                                                                                                                                                                                                                                                                                                                                                                                                                                                                                                                                                                                                                                                                                                                                                                                                                                                                                                                                                                                                                                                                                                                                                                                                                                                                                                                                                                                                                                                                                                                                                                                                                                                                                                                                                                                                                                                                                                                                                                                                                                                                                                                                                                                                                                                                                                                                                                                                                                                                                                                                                                                                                                                                                                                                                                                                                                                                                                                                                                                                                                                                                                                                                                                                                                                                                                                                                                                                                                                                                                                                                                                                                                                                                                                                                                                                                                                                                                                                                                                                                                                                                                                                                                                                                                                                                                                                                                                                                                                                                                                                                                                                                                                                                                                                                                                                                                                                                                                                                                                                                                                                                                                                                                                                                                                                                                                                                                                                                                                                                                                                                                                                                                                                                                                                                                                                                                                                                                                                                                                                                                                                                                                                                                                                                                                                                                                                                                                                                                                                                                                                                                                                                                                                                                                                                                                                                                                                                                                                                                                                                                                                                                                                                                                                                                                                                                                                                                                                                                                                                                                                                                                                                                                                                                                                                                                                                                                                                                                                                                                                                                                                                                                                                                                                                                                                                                                                                                                                                                                                                                                                                                                                                                                                                                                                                                                                                                                                                                                                                                                                                                                                                                                                                                                                                                                                                                                                                                                                                                                                                                                                                                                                                                                                                                                                                                                                                                                                                                                                                                                                                                                                                                                                                                                                                                                                                                                                                                                                                                                                                                                                                                                                                                                                                                                                                                                                                                                                                                                                                                                                                                                                                                                                                                                                                                                                                                                                                                                                                                                                                                                                                                                                                                                                                                                                                                                                                                                                                                                                                                                                                                                                                                                                                                                                                                                                                                                                                                                                                                                                                                                                                                                                                                                                                                                                                                                                                                                                                                                                                                                                                                                                                                                                                                                                                                                                                                                                                                                                                                                                                                                                                                                                                                                                                                                                                                                                                                                                                                                                                                                                                                                                                                                                                                                                                                                                                                                                                                                                                                                                                                                                                                                                                                                                                                                                                                                                                                                                                                                                                                                                                                                                                                                                                                                                                                                                                                                                                                                                                                                                                                                                                                                                                                                                                                                                                                                                                                                                                                                                                                                                                                                                                                                                                                                                                                                                                                                                                                                                                                                                                                                                                                                                                                                                                                                                                                                                                                                                                                                                                                                                                                                                                                                                                                                                                                                                                                                                                                                                                                                                                                                                                                                                                                                                                                                                                                                                                                                                                                                                                                                                                                                                                                                                                                                                                                                                                                                                                                                                                                                                                                                                                                                                                                                                                                                                                                                                                                                                                                                                                                                                                                                                                                                                                                                                                                                                                                                                                                                                                                                                                                                                                                                                                                                                                                                                                                                                                                                                                                                                                                                                                                                                                                                                    | 356885-4                                                                                                                                                                                                                                                                                                                                                                                                                                                                                                                                                                                                                                                                                                                                                                                                                                                                                                                                                                                                                                                                                                                                                                                                                                                                                                                                                                                                                                                                                                                                                                                                                                                                                                                                                                                                                                                                                                                                                                                       | STOP, SHEAR                                                                                                                                                                                                                                                                                                                                                                                                                                                                                                                                                                                                                                                                                                                                                                                                                                                                                                           |                                                                                                                                                                                                                                                                                                                                                                                                                    |                                                                                                                                                                                                                                                                                                                                                                                                                                        |                                                                                                                                                                                                                                                                                                                                                                                                                                                                                                                                                                                                                                                                                                                                                                                                                 |                                                                                                                                                                                                                                                                                                                                                                                                                                                                                                                                                                                                                                                                                                                                                                                                                 |                                                                                                                           |                                                                                                                                                                                                                                                                                                                                                                                                                                        |                                                                                                                                                                                                                                                                                                                                                                                                                                                                                                                                                                                                                                                                                                                                                                                                               |                                                                                                                                                                                                                                                                                                                                                                                                                                                                                                                                                                                                                                                                                                                                                                                                               |                                                                                                                                                                                                                                                                                                                                                                             |                                                       |                                                                                                                                                                                                                                                                                                                            |                                                                                                                                                                                                                                                                                                                                                                                                                                                                                                                                                                                                                                                                                                                                                                                                               |                                                                                                                                                                                                                                                                                                                                                                                                                                                                                                                                                                                                                                                                                                                                                                                                               |                                                                                                                                                                                                                                                                                                                                                                             |                                                       |                                                                                                                                                                                                                                                                                                                            |                                                                                                                                                                                                                                                                                                                                                                                                                                                                                                                                                                                                                                                                                                                                                                                                               |                                                                                                                                                                                                                                                                                                                                                                                                                                                                                                                                                                                                                                                                                                                                                                                                               |                                                                                                                                                                                                                                                                                                                                                                             |                                                       |                                                                                                                                                                                                                                                                                                                            |                                                                                                                                                                                                                                                                                                                                                                                                                                                                                                                                                                                                                                                                                                                                                                                                               |                                                                                                                                                                                                                                                                                                                                                                                                                                                                                                                                                                                                                                                                                                                                                                                                               |                                                                                                                                                                                                                                                                                                                                                                             |                                                       |                                                                                                                                                                                                                                                                                                                            |                                                                                                                                                                                                                                                                                                                                                                                                                                                                                                                                                                                                                                                                                                                                                                                                               |                                                                                                                                                                                                                                                                                                                                                                                                                                                                                                                                                                                                                                                                                                                                                                                                               |                                                                                                                                                                                                                                                                                                                                                                             |                                                       |                                                       |                                                                                                                                                    |                                                                                                                                                                                                                                                                                                                                                                             |                                                                                                                                                                                                                                                                                                                                                                             |                                                       |                                                                                                                                                                      |                                                                                                                                                                      |                                                                                                                                                                                                                                                                                                                                                                                                                                                                                                                                                                                                                                                                                                                                                                                                                                                                                                                                                                                                                                                                                                                                                                                                                                                                                                                                                                                                                                                                                                                                                                                                                                                                                                                                                                                                                                                                                                                                                                                                |                                                                                                                                                                                                                                                                                                                                                                                                                                                                                                                                                                                                                                                                                                                                                                                                                                                                                                                                                                                                                                                                                                                                                                                                                                                                                                                                                                                                                                                                                                                                                                                                                                                                                                                                                                                                                                                                                                                                                                                                |                                                                                                                                                                                                                                                                                                                                                                                                                                                                                                                                                                                                                                           |                                                                                                                                                                                                                                                                                                                                                                                             |                                                                                                                                                                                                                                                                                                                                                                                             |                                                                                                                                                                                                                                                                                                                                                                                                                                                                                                                                                                                                                                                                                                                                                                                                                                                                                                                                                                                                                                                                                                                                                                                                                                                                                                                                                                                                                                                                                                                                                                                                                                                                                                                                                                                                                                                                                                                                                                                                |                                                                                                                                                                                                                                                                                                                                                                                                                                                                                                                                                                                                                                                                                                                                                                                                                                                                                                                                                                                                                                                                                                                                                                                                                                                                                                                                                                                                                                                                                                                                                                                                                                                                                                                                                                                                                                                                                                                                                                                                |                                                                                                                                                                                                                                                                                                                                                                                                                                                                                                                                                                                                                                           |                                                                                                    |                                                                                                    |                                                                                                                                                                                                                                                                                                                                                                                                                                                                                                                                                                                                                                                                                                                                                                                                                                                                                                                                                                                                                                                                                                                                                                                                                                                                                                                                                                                                                                                                                                                                                                                                                                                                                                                                                                                                                                                                                                                                                                                                |                                                                                                                                                                                                                                                                                                                                                                                                                                                                                                                                                                                                                                                                                                                                                                                                                                                                                                                                                                                                                                                                                                                                                                                                                                                                                                                                                                                                                                                                                                                                                                                                                                                                                                                                                                                                                                                                                                                                                                                                |                                                                                                                                                                                                                                                                                                                                                                                                                                                                                                                                                                                                                                           |                                                                                                                                                                                                                             |                                                                                                                                                                                                                             |                                                                                                                                                                                                                                                                                                                                                                                                                                                              |                                                                                                                                                                                                                                                                                                                                                                                                                                                                                                                                                                                                                                                                                                                                                                                                                                                                                                                       |                                                                                                                                                                                                                                                                                                                                                                                                                                                                                                                                                                                                                                                                                                                                                                                                                                                                                                                       |                                                                                                                              |                                                                                                                                                                                                                                                                                   |                                                                                                                                                                                                                                                                                                                                                                 |                                                                                                                                                                                                                                                                                                                                                                                                                                                                                                                                                                                                                                                                                                                          |                                                                                                                                                                                                                                                                                                                                                                                                                                                                                                                                                                                                                                                                                                                          |                                                                                 |                                                                                                                                                                                                                                                                                                                                                                                                                                                                                                                                                                                                         |                                                                                                                                                                                                                                                                                                                                                                                                                                                                                                                                                                                                         |                                                                                                                                                                                                                                                                                                                                                                                                                                                                                                                                                                                                                                      |                                                                                                                                                                                                                                                                                                                                                                                                                                                                                                                                                                                                                                      |                                                                                                                                                                       |                                                                                                                                                                       |                                                                                                                                                                                                                                                                                                                                                                                |                                                                                                                                                                                                                                                                                                                                                                                                                                                                                                                                                                                                                                                 |                                                                                                                                                                                                                                                                                                                                                                                                                                                                                                                                                                                                                                                 |                                                                                                                                                       |                                                                                                                                                                                                                                                                                                                                                               |                                                                                                                                                                                                                                                                                                                                                                                                                                            |                                                                                                                                                                                                                                                                                                                                                                                                                                                                                                                                                                                                                                   |                                                                                                                                                                                                                                                                                                                                                                                                                                                                                                                                                                                                                                   |                                                                                                                                                                                                                                                                 |                                                                                                                                                                                                                                                                 |                                                                    |                                                                                                                                                                                                                                                                                                                                                                                                                                                                                         |                                                                                                                                                                                                                                                                                                                                                                                                                                                                                         |                                                                                                                                                                                                                      |                                                                                                                                                                                                                                                                                                                                                                                                                                                                                                                                                                                                         |                                                                                                                                                                                                                                                                                                                                                                                                                                                                                                                                                                                                         |                                                                                                                                                                                                                                                                                                                                                                                                                                                                                                                                                |                                                                                                                                                                                                                                                                                                                                                                                                                                                                                                                                                |                                                                                                                                                                                                             |                                                                                                                                                                                                                                                                                                                                                                                                                                                                                                                                                                                                         |                                                                                                                                                                                                                                                                                                                                                                                                                                                                                                                                                                                                         |                                                                                                                                                                                                                                                                                                                                                                                                                                                                                                                                                |                                                                                                                                                                                                                                                                                                                                                                                                                                                                                                                                                |                                                                                                                                                                                                                              |                                                                                                                                                                                                                              |                                                                                                                                                                                                                                                                                                                                                          |                                                                                                                                                                                                                                                                                                                                                                                                                                                                                                                                                |                                                                                                                                                                                                                                                                                                                                                                                                                                                                                                                                                |                                                                                                                                                                                                                                                                  |                                                                                                                                                                                                                                                                  |                                                                                                                                                                                                                                                 |                                                                                                                                                                                                                                                                                                                                                                                                                                                                                  |                                                                                                                                                                                                                                                                                                                                                                                                                                                                                  |                                                                                                                                    |                                                                                                                                                                                                                                                                                                                                                                                                                                                                                                                                                                                                                                                                                                                                                                                                               |                                                                                                                                                                                                                                                                                                                                                                                                                                                                                                                                                                                                                                                                                                                                                                                                               |                                                                                                                                                                                                                                                                                                                                                                                                                                                                                  |                                                                                                                                                                                                                                                                                                                                                                                                                                                                                  |                                                                                                                                   |                                                                                                                                                                                                                                                                                                                                                                                                                                                                                                                                                                                                                                                                                                                                                                                                               |                                                                                                                                                                                                                                                                                                                                                                                                                                                                                                                                                                                                                                                                                                                                                                                                               |                                                                                                                                                                                                                                                                                                                                                                                                                                 |                                                                                                                                                                                                                                                                                                                                                                                                                                 |                                                                                                                                  |                                                                                                                                  |                                                                                                                                                                                                               |                                                                                                                                                                                                                                                                                                                                                                                                            |                                                                                                                                                                                                                                                                                                                                                                                                            |                                                                                                          |                                                                                                          |                                                                                                                                                                                                                                                           |                                                                                                                                                                                                                                                                                                                                                                                          |                                                                                                                                                                                                                                                                                                                                                                                          |                                                                                                          |                                                                                                                                                                                                                                                                                                                                                                                                                                                                                                                                                                                                                                                                                                                                                                   |                                                                                                                                                                                                                                                                                                                                                                                                                                                                                                                                                                                                                                                                                                                                                                   |                                                                                                                                                                                                                                                                                                                                                             |                                                                                                                                                                                                                                                                                                                                                             |                                                                                                    |                                                                                                    |                                                                                                                                                               |                                                                                                                                                                                                                                                                                                      |                                                                                                                                                                                                                                                                                                      |                                                                                        |                                                                                        |                                                                                                                                                 |                                                                                                                                                                                                                                                                        |                                                                                                                                                                                                                                                                        |                                                                            |                                                                            |                                                                                                                                     |                                                                                                                                                                                                                                                          |                                                                                                                                                                                                                                                          |                                                                      |                                                                      |                                                                                                                        |                                                                                                                                                                                                                                                   |                                                                                                                                                                                                                                                   |                                                                      |                                                                      |                                                                                                |                                                                                                                                                                                                            |                                                                                                                                                                                                            |                                                           |                                                           |                                                                                   |                                                                                                                                                                               |                                                                                                                                                                               |                                                    |                                                    |                                                                        |                                                                                                                                                                |                                                                                                                                                                |                                        |                                        |                                                           |                                                                                                                                         |                                                                                                                                         |                                        |                                        |                                  |                                                                                    |                                                                                    |                      |                      |                       |                                                             |                                                             |                |                |           |                                                |                                                |              |              |  |                           |                           |       |    |  |                    |                    |  |   |         |                      |                      |    |    |           |                           |                           |    |    |           |                                             |                                             |    |    |            |                 |                 |    |    |           |                     |                     |    |    |          |                     |                     |    |      |                       |                                      |                                      |    |    |          |                           |                           |       |    |          |          |          |    |    |           |                           |                           |    |    |                     |                                       |                                       |    |    |   |   |  |    |    |          |                     |                     |       |       |   |   |   |    |    |   |   |   |    |    |   |   |   |    |    |           |                     |                     |    |    |          |             |             |  |      |      |  |  |                   |                   |  |                    |                    |   |   |   |   |   |   |   |   |   |   |   |   |  |                  |                  |   |   |  |  |  |   |   |  |                 |                 |   |   |                    |                       |                       |   |   |  |             |             |             |             |  |  |     |       |       |   |                |                |  |      |                                  |                                  |                     |       |       |       |   |   |  |            |            |                           |                           |          |                          |                          |  |  |   |   |  |  |  |  |  |
| <br>                                                                                                                                                                                                                                                                                                                                                                                                                                                                                                                                                                                                                                                                                                                                                                                                                                                                                                                                                                                                                                                                                                                                                                                                                                                                                                                                                                                                                                                                                                                                                                                                                                                                                                                                                                                                                                                                                                                                                                                                                                                                                                                                                                                                                                                                                                                                                                                                                                                                                                                                                                                                                                                                                                                                                                                                                                                                                                                                                                                                                                                                                                                                                                                                                                                                                                                                                                                                                                                                                                                                                                                                                                                                                                                                                                                                                                                                                                                                                                                                                                                                                                                                                                                                                                                                                                                                                                                                                                                                                                                                                                                                                                                                                                                                                                                                                                                                                                                                                                                                                                                                                                                                                                                                                                                                                                                                                                                                                                                                                                                                                                                                                                                                                                                                                                                                                                                                                                                                                                                                                                                                                                                                                                                                                                                                                                                                                                                                                                                                                                                                                                                                                                                                                                                                                                                                                                                                                                                                                                                                                                                                                                                                                                                                                                                                                                                                                                                                                                                                                                                                                                                                                                                                                                                                                                                                                                                                                                                                                                                                                                                                                                                                                                                                                                                                                                                                                                                                                                                                                                                                                                                                                                                                                                                                                                                                                                                                                                                                                                                                                                                                                                                                                                                                                                                                                                                                                                                                                                                                                                                                                                                                                                                                                                                                                                                                                                                                                                                                                                                                                                                                                                                                                                                                                                                                                                                                                                                                                                                                                                                                                                                                                                                                                                                                                                                                                                                                                                                                                                                                                                                                                                                                                                                                                                                                                                                                                                                                                                                                                                                                                                                                                                                                                                                                                                                                                                                                                                                                                                                                                                                                                                                                                                                                                                                                                                                                                                                                                                                                                                                                                                                                                                                                                                                                                                                                                                                                                                                                                                                                                                                                                                                                                                                                                                                                                                                                                                                                                                                                                                                                                                                                                                                                                                                                                                                                                                                                                                                                                                                                                                                                                                                                                                                                                                                                                                                                                                                                                                                                                                                                                                                                                                                                                                                                                                                                                                                                                                                                                                                                                                                                                                                                                                                                                                                                                                                                                                                                                                                                                                                                                                                                                                                                                                                                                                                                                                                                                                                                                                                                                                                                                                                                                                                                                                                                                                                                                                                                                                                                                                                                                                                                                                                                                                                                                                                                                                                                                                                                                                                                                                                                                                                                                                                                                                                                                                                                                                                                                                                                                                                                                                                                                                                                                                                                                                                                                                                                                                                                                                                                                                                                                                                                                                                                                                                                                                                                                                                                                                                                                                                                                                                                                                                                                                                                                                                                                                                                                                                                                                                                                                                                                                                                                                                                                                                                                                                                                                                                                                                                                                                                                                                                                                                                                                                                                                                                                                                                                                                                                                                                                                                                                                                                                                                                                                                                                                                                                                                                                                                                                                                                                                                                                                                                                                                                                                                                                                                                                                                                                                                                                                                                                                                                                                                                                                                                                                                                                                                                                                                                                                                                                                                                                                                                                                                                                                                                                                                                                                                                                                                                                                                                                                                                                                                                                                                                                                                                                                                                                                                                                                                                                                                                                                                                                                                                                                                                                                                                                                                                                                                                                                                                                                                                                                                                                                                                                                                                                                                                                                                                                                                                                                                                                                                                                                                                                                                                                                                                                                                                                                                                                                                                                                                                                                                                                                                                                                                                                                                                                                                                                                                                                                                                                                                                                                                                                                                                                                                                                                                                                                                                                                                                                                                                                                                                                                                                                                                                                                                                                                                                                                                                                                                                                                                                                                                                                                                                                                                                                                                                                                                                                                                                                                                                                                                                                                                                                                                                                                                                                                                                                                                                                                                                                                                                                                                                                                                                                                                                                                                                                                                                                                                                                                                                                                                                                                                                                                                                                                                                                                                                                                                                                                                                                                                                                                                                                                                                                                                                                                                                                                                                                                                                                                                                                                                                                                                                                                                                                                                                                                                                                                                                                                                                                                                                                                                                                                                                                                                                                                                                                                                                                                                                                                                                                                                                                                                                                                                                                                                                                                                                                                                                                                                                                                                                                                                                                                                                                                                                                                                                                                                                                                                                                                                                                                                                                                                                                                                                                                                                                                                                                                                                                                                                                                                                                                                                                                                                                                                                                                                                                                                                                                                                                                                                                                                                                                                                                                                                                                                                                                                                                                                                                                                                                                                                                                                                                                                                                                                                                                                                                                                                                                                                                                                                                                                                                                                                                                                                                                                                                                                                                                                                                                                                                                                                                                                                                                                                                                                                                                                                                                                                                                                                                                                                                                                                                                                                                                                                                                                                                                                                                                                                                                                                                                                                                                                                                                                                                                                                                                                                                                                                                                                                                                                                                                                                                                                                                                                                                                                                                                                                                                                                                                                                                                                                                                                                                                                                                                                                                                                                                                                                                                                                                                                                                                                                                                                                                                                                                                                                                                                                                                                                                                                                                                                                                                                                                                                                                                                                                                                                                                                                                                                                                                                                                                                                                                                                                                                                                                                                                                                                                                                                                                                                                                                                                                                                                                                                                                                                                                                                                                                                                                                                                                                                                                                                                                                                                                                                                                                                                                                                                                                                                                                                                                                                                                                                                                                                                                                                                                                                                                                                                                                                                                                                                                                                                                                                                                                                                                                                                                                                                                                                                                                                                                                                                                                                                                                                                                                                                                                                                                                                                                                                                                                                                                                                                                                                                                                                                                                                                                                                                                                                                                                                                                                                                                                                                                                                                                                                                                                                                                                                                                                                                                                                                                                                                                                                                                                                                                                                                                                                                                                                                                                                                                                                                                                                                                                                                                                                                                                                                                                                                                                                                                                                                                                                                                                                                                                                                                                                                                                                                                                                                                                                                                                                                                                                                                                                                                                                                                                                                                                                                                                                                                                                                                                                                                                                                                                                                                                                                                                                                                                                                                                                                                                                                                                                                                                                                                                                                                                                                                                                                                                                                                                                                                                                                                                                                                                                                                                                                                                                                                                                                                                                                                                                                                                                                                                                                                                                                                                                                                                                                                                                                                                                                                                                                                                                                                                                                                                                                                                                                                                                                                                                                                                                                                                                                                                                                                                                                                                                                                                                                                                                                                                                                                                                                                                                                                                                                                                                                                                                                                                                                                                                                                                                                                                                                                                                                                                                                                                                                                                                                                                                                                                                                                                                                                                                                                                                                                                                                                                                                                                                                                                                                                                                                                                                                                                                                                                                                                                                                                                                                                                                                                                                                                                                                                                                                                                                                                                                                                                                                                                                                                                                                                                                                                                                                                                                                                                                                                                                                                                                                                                                                                                                                                                                                                                                                                                                                                                                                                                                                                                                                                                                                                                                                                                                                                                                                                                                                                                                                                                                                                                                                                                                                                                                                                                                                                                                                                                                                                                                                                                                                                                                                                                                                                                                                                                                                                                                                                                                                                                                                                                                                                                                                                                                                                                                                                                                                                                                                                                                                                                                                                                                                                                                                                                                                                                                                                                                                                                                                                                                                                                                                                                                                                                                                                                                                                                                                                                                                                                                                                                                                                                                                                                                                                                                                                                                                                                                                                                                                                                                                                                                                                                                                                                                                                                                                                                                                                                                                                                                                                                                                                                                                                                                                                                                                                                                                                                                                                                                                                                                                                                                                                                                                                                                                                                                                                                 |                                                                                                                                                                                                                                                                                                                                                                                                                                                                                                                                                                                                                                                                                                                                                                                                                                                                                                                                                                                                                                                                                                                                                                                                                                                                                                                                                                                                                                                                                                                                                                                                                                                                                                                                                                                                                                                                                                                                                                                                |                                                                                                                                                                                                                                                                                                                                                                                                                                                                                                                                                                                                                                                                                                                                                                                                                                                                                                                       |                                                                                                                                                                                                                                                                                                                                                                                                                    | <u>  0</u><br>  9                                                                                                                                                                                                                                                                                                                                                                                                                      |                                                                                                                                                                                                                                                                                                                                                                                                                                                                                                                                                                                                                                                                                                                                                                                                                 |                                                                                                                                                                                                                                                                                                                                                                                                                                                                                                                                                                                                                                                                                                                                                                                                                 |                                                                                                                           |                                                                                                                                                                                                                                                                                                                                                                                                                                        |                                                                                                                                                                                                                                                                                                                                                                                                                                                                                                                                                                                                                                                                                                                                                                                                               |                                                                                                                                                                                                                                                                                                                                                                                                                                                                                                                                                                                                                                                                                                                                                                                                               |                                                                                                                                                                                                                                                                                                                                                                             |                                                       |                                                                                                                                                                                                                                                                                                                            |                                                                                                                                                                                                                                                                                                                                                                                                                                                                                                                                                                                                                                                                                                                                                                                                               |                                                                                                                                                                                                                                                                                                                                                                                                                                                                                                                                                                                                                                                                                                                                                                                                               |                                                                                                                                                                                                                                                                                                                                                                             |                                                       |                                                                                                                                                                                                                                                                                                                            |                                                                                                                                                                                                                                                                                                                                                                                                                                                                                                                                                                                                                                                                                                                                                                                                               |                                                                                                                                                                                                                                                                                                                                                                                                                                                                                                                                                                                                                                                                                                                                                                                                               |                                                                                                                                                                                                                                                                                                                                                                             |                                                       |                                                                                                                                                                                                                                                                                                                            |                                                                                                                                                                                                                                                                                                                                                                                                                                                                                                                                                                                                                                                                                                                                                                                                               |                                                                                                                                                                                                                                                                                                                                                                                                                                                                                                                                                                                                                                                                                                                                                                                                               |                                                                                                                                                                                                                                                                                                                                                                             |                                                       |                                                                                                                                                                                                                                                                                                                            |                                                                                                                                                                                                                                                                                                                                                                                                                                                                                                                                                                                                                                                                                                                                                                                                               |                                                                                                                                                                                                                                                                                                                                                                                                                                                                                                                                                                                                                                                                                                                                                                                                               |                                                                                                                                                                                                                                                                                                                                                                             |                                                       |                                                       |                                                                                                                                                    |                                                                                                                                                                                                                                                                                                                                                                             |                                                                                                                                                                                                                                                                                                                                                                             |                                                       |                                                                                                                                                                      |                                                                                                                                                                      |                                                                                                                                                                                                                                                                                                                                                                                                                                                                                                                                                                                                                                                                                                                                                                                                                                                                                                                                                                                                                                                                                                                                                                                                                                                                                                                                                                                                                                                                                                                                                                                                                                                                                                                                                                                                                                                                                                                                                                                                |                                                                                                                                                                                                                                                                                                                                                                                                                                                                                                                                                                                                                                                                                                                                                                                                                                                                                                                                                                                                                                                                                                                                                                                                                                                                                                                                                                                                                                                                                                                                                                                                                                                                                                                                                                                                                                                                                                                                                                                                |                                                                                                                                                                                                                                                                                                                                                                                                                                                                                                                                                                                                                                           |                                                                                                                                                                                                                                                                                                                                                                                             |                                                                                                                                                                                                                                                                                                                                                                                             |                                                                                                                                                                                                                                                                                                                                                                                                                                                                                                                                                                                                                                                                                                                                                                                                                                                                                                                                                                                                                                                                                                                                                                                                                                                                                                                                                                                                                                                                                                                                                                                                                                                                                                                                                                                                                                                                                                                                                                                                |                                                                                                                                                                                                                                                                                                                                                                                                                                                                                                                                                                                                                                                                                                                                                                                                                                                                                                                                                                                                                                                                                                                                                                                                                                                                                                                                                                                                                                                                                                                                                                                                                                                                                                                                                                                                                                                                                                                                                                                                |                                                                                                                                                                                                                                                                                                                                                                                                                                                                                                                                                                                                                                           |                                                                                                    |                                                                                                    |                                                                                                                                                                                                                                                                                                                                                                                                                                                                                                                                                                                                                                                                                                                                                                                                                                                                                                                                                                                                                                                                                                                                                                                                                                                                                                                                                                                                                                                                                                                                                                                                                                                                                                                                                                                                                                                                                                                                                                                                |                                                                                                                                                                                                                                                                                                                                                                                                                                                                                                                                                                                                                                                                                                                                                                                                                                                                                                                                                                                                                                                                                                                                                                                                                                                                                                                                                                                                                                                                                                                                                                                                                                                                                                                                                                                                                                                                                                                                                                                                |                                                                                                                                                                                                                                                                                                                                                                                                                                                                                                                                                                                                                                           |                                                                                                                                                                                                                             |                                                                                                                                                                                                                             |                                                                                                                                                                                                                                                                                                                                                                                                                                                              |                                                                                                                                                                                                                                                                                                                                                                                                                                                                                                                                                                                                                                                                                                                                                                                                                                                                                                                       |                                                                                                                                                                                                                                                                                                                                                                                                                                                                                                                                                                                                                                                                                                                                                                                                                                                                                                                       |                                                                                                                              |                                                                                                                                                                                                                                                                                   |                                                                                                                                                                                                                                                                                                                                                                 |                                                                                                                                                                                                                                                                                                                                                                                                                                                                                                                                                                                                                                                                                                                          |                                                                                                                                                                                                                                                                                                                                                                                                                                                                                                                                                                                                                                                                                                                          |                                                                                 |                                                                                                                                                                                                                                                                                                                                                                                                                                                                                                                                                                                                         |                                                                                                                                                                                                                                                                                                                                                                                                                                                                                                                                                                                                         |                                                                                                                                                                                                                                                                                                                                                                                                                                                                                                                                                                                                                                      |                                                                                                                                                                                                                                                                                                                                                                                                                                                                                                                                                                                                                                      |                                                                                                                                                                       |                                                                                                                                                                       |                                                                                                                                                                                                                                                                                                                                                                                |                                                                                                                                                                                                                                                                                                                                                                                                                                                                                                                                                                                                                                                 |                                                                                                                                                                                                                                                                                                                                                                                                                                                                                                                                                                                                                                                 |                                                                                                                                                       |                                                                                                                                                                                                                                                                                                                                                               |                                                                                                                                                                                                                                                                                                                                                                                                                                            |                                                                                                                                                                                                                                                                                                                                                                                                                                                                                                                                                                                                                                   |                                                                                                                                                                                                                                                                                                                                                                                                                                                                                                                                                                                                                                   |                                                                                                                                                                                                                                                                 |                                                                                                                                                                                                                                                                 |                                                                    |                                                                                                                                                                                                                                                                                                                                                                                                                                                                                         |                                                                                                                                                                                                                                                                                                                                                                                                                                                                                         |                                                                                                                                                                                                                      |                                                                                                                                                                                                                                                                                                                                                                                                                                                                                                                                                                                                         |                                                                                                                                                                                                                                                                                                                                                                                                                                                                                                                                                                                                         |                                                                                                                                                                                                                                                                                                                                                                                                                                                                                                                                                |                                                                                                                                                                                                                                                                                                                                                                                                                                                                                                                                                |                                                                                                                                                                                                             |                                                                                                                                                                                                                                                                                                                                                                                                                                                                                                                                                                                                         |                                                                                                                                                                                                                                                                                                                                                                                                                                                                                                                                                                                                         |                                                                                                                                                                                                                                                                                                                                                                                                                                                                                                                                                |                                                                                                                                                                                                                                                                                                                                                                                                                                                                                                                                                |                                                                                                                                                                                                                              |                                                                                                                                                                                                                              |                                                                                                                                                                                                                                                                                                                                                          |                                                                                                                                                                                                                                                                                                                                                                                                                                                                                                                                                |                                                                                                                                                                                                                                                                                                                                                                                                                                                                                                                                                |                                                                                                                                                                                                                                                                  |                                                                                                                                                                                                                                                                  |                                                                                                                                                                                                                                                 |                                                                                                                                                                                                                                                                                                                                                                                                                                                                                  |                                                                                                                                                                                                                                                                                                                                                                                                                                                                                  |                                                                                                                                    |                                                                                                                                                                                                                                                                                                                                                                                                                                                                                                                                                                                                                                                                                                                                                                                                               |                                                                                                                                                                                                                                                                                                                                                                                                                                                                                                                                                                                                                                                                                                                                                                                                               |                                                                                                                                                                                                                                                                                                                                                                                                                                                                                  |                                                                                                                                                                                                                                                                                                                                                                                                                                                                                  |                                                                                                                                   |                                                                                                                                                                                                                                                                                                                                                                                                                                                                                                                                                                                                                                                                                                                                                                                                               |                                                                                                                                                                                                                                                                                                                                                                                                                                                                                                                                                                                                                                                                                                                                                                                                               |                                                                                                                                                                                                                                                                                                                                                                                                                                 |                                                                                                                                                                                                                                                                                                                                                                                                                                 |                                                                                                                                  |                                                                                                                                  |                                                                                                                                                                                                               |                                                                                                                                                                                                                                                                                                                                                                                                            |                                                                                                                                                                                                                                                                                                                                                                                                            |                                                                                                          |                                                                                                          |                                                                                                                                                                                                                                                           |                                                                                                                                                                                                                                                                                                                                                                                          |                                                                                                                                                                                                                                                                                                                                                                                          |                                                                                                          |                                                                                                                                                                                                                                                                                                                                                                                                                                                                                                                                                                                                                                                                                                                                                                   |                                                                                                                                                                                                                                                                                                                                                                                                                                                                                                                                                                                                                                                                                                                                                                   |                                                                                                                                                                                                                                                                                                                                                             |                                                                                                                                                                                                                                                                                                                                                             |                                                                                                    |                                                                                                    |                                                                                                                                                               |                                                                                                                                                                                                                                                                                                      |                                                                                                                                                                                                                                                                                                      |                                                                                        |                                                                                        |                                                                                                                                                 |                                                                                                                                                                                                                                                                        |                                                                                                                                                                                                                                                                        |                                                                            |                                                                            |                                                                                                                                     |                                                                                                                                                                                                                                                          |                                                                                                                                                                                                                                                          |                                                                      |                                                                      |                                                                                                                        |                                                                                                                                                                                                                                                   |                                                                                                                                                                                                                                                   |                                                                      |                                                                      |                                                                                                |                                                                                                                                                                                                            |                                                                                                                                                                                                            |                                                           |                                                           |                                                                                   |                                                                                                                                                                               |                                                                                                                                                                               |                                                    |                                                    |                                                                        |                                                                                                                                                                |                                                                                                                                                                |                                        |                                        |                                                           |                                                                                                                                         |                                                                                                                                         |                                        |                                        |                                  |                                                                                    |                                                                                    |                      |                      |                       |                                                             |                                                             |                |                |           |                                                |                                                |              |              |  |                           |                           |       |    |  |                    |                    |  |   |         |                      |                      |    |    |           |                           |                           |    |    |           |                                             |                                             |    |    |            |                 |                 |    |    |           |                     |                     |    |    |          |                     |                     |    |      |                       |                                      |                                      |    |    |          |                           |                           |       |    |          |          |          |    |    |           |                           |                           |    |    |                     |                                       |                                       |    |    |   |   |  |    |    |          |                     |                     |       |       |   |   |   |    |    |   |   |   |    |    |   |   |   |    |    |           |                     |                     |    |    |          |             |             |  |      |      |  |  |                   |                   |  |                    |                    |   |   |   |   |   |   |   |   |   |   |   |   |  |                  |                  |   |   |  |  |  |   |   |  |                 |                 |   |   |                    |                       |                       |   |   |  |             |             |             |             |  |  |     |       |       |   |                |                |  |      |                                  |                                  |                     |       |       |       |   |   |  |            |            |                           |                           |          |                          |                          |  |  |   |   |  |  |  |  |  |
|                                                                                                                                                                                                                                                                                                                                                                                                                                                                                                                                                                                                                                                                                                                                                                                                                                                                                                                                                                                                                                                                                                                                                                                                                                                                                                                                                                                                                                                                                                                                                                                                                                                                                                                                                                                                                                                                                                                                                                                                                                                                                                                                                                                                                                                                                                                                                                                                                                                                                                                                                                                                                                                                                                                                                                                                                                                                                                                                                                                                                                                                                                                                                                                                                                                                                                                                                                                                                                                                                                                                                                                                                                                                                                                                                                                                                                                                                                                                                                                                                                                                                                                                                                                                                                                                                                                                                                                                                                                                                                                                                                                                                                                                                                                                                                                                                                                                                                                                                                                                                                                                                                                                                                                                                                                                                                                                                                                                                                                                                                                                                                                                                                                                                                                                                                                                                                                                                                                                                                                                                                                                                                                                                                                                                                                                                                                                                                                                                                                                                                                                                                                                                                                                                                                                                                                                                                                                                                                                                                                                                                                                                                                                                                                                                                                                                                                                                                                                                                                                                                                                                                                                                                                                                                                                                                                                                                                                                                                                                                                                                                                                                                                                                                                                                                                                                                                                                                                                                                                                                                                                                                                                                                                                                                                                                                                                                                                                                                                                                                                                                                                                                                                                                                                                                                                                                                                                                                                                                                                                                                                                                                                                                                                                                                                                                                                                                                                                                                                                                                                                                                                                                                                                                                                                                                                                                                                                                                                                                                                                                                                                                                                                                                                                                                                                                                                                                                                                                                                                                                                                                                                                                                                                                                                                                                                                                                                                                                                                                                                                                                                                                                                                                                                                                                                                                                                                                                                                                                                                                                                                                                                                                                                                                                                                                                                                                                                                                                                                                                                                                                                                                                                                                                                                                                                                                                                                                                                                                                                                                                                                                                                                                                                                                                                                                                                                                                                                                                                                                                                                                                                                                                                                                                                                                                                                                                                                                                                                                                                                                                                                                                                                                                                                                                                                                                                                                                                                                                                                                                                                                                                                                                                                                                                                                                                                                                                                                                                                                                                                                                                                                                                                                                                                                                                                                                                                                                                                                                                                                                                                                                                                                                                                                                                                                                                                                                                                                                                                                                                                                                                                                                                                                                                                                                                                                                                                                                                                                                                                                                                                                                                                                                                                                                                                                                                                                                                                                                                                                                                                                                                                                                                                                                                                                                                                                                                                                                                                                                                                                                                                                                                                                                                                                                                                                                                                                                                                                                                                                                                                                                                                                                                                                                                                                                                                                                                                                                                                                                                                                                                                                                                                                                                                                                                                                                                                                                                                                                                                                                                                                                                                                                                                                                                                                                                                                                                                                                                                                                                                                                                                                                                                                                                                                                                                                                                                                                                                                                                                                                                                                                                                                                                                                                                                                                                                                                                                                                                                                                                                                                                                                                                                                                                                                                                                                                                                                                                                                                                                                                                                                                                                                                                                                                                                                                                                                                                                                                                                                                                                                                                                                                                                                                                                                                                                                                                                                                                                                                                                                                                                                                                                                                                                                                                                                                                                                                                                                                                                                                                                                                                                                                                                                                                                                                                                                                                                                                                                                                                                                                                                                                                                                                                                                                                                                                                                                                                                                                                                                                                                                                                                                                                                                                                                                                                                                                                                                                                                                                                                                                                                                                                                                                                                                                                                                                                                                                                                                                                                                                                                                                                                                                                                                                                                                                                                                                                                                                                                                                                                                                                                                                                                                                                                                                                                                                                                                                                                                                                                                                                                                                                                                                                                                                                                                                                                                                                                                                                                                                                                                                                                                                                                                                                                                                                                                                                                                                                                                                                                                                                                                                                                                                                                                                                                                                                                                                                                                                                                                                                                                                                                                                                                                                                                                                                                                                                                                                                                                                                                                                                                                                                                                                                                                                                                                                                                                                                                                                                                                                                                                                                                                                                                                                                                                                                                                                                                                                                                                                                                                                                                                                                                                                                                                                                                                                                                                                                                                                                                                                                                                                                                                                                                                                                                                                                                                                                                                                                                                                                                                                                                                                                                                                                                                                                                                                                                                                                                                                                                                                                                                                                                                                                                                                                                                                                                                                                                                                                                                                                                                                                                                                                                                                                                                                                                                                                                                                                                                                                                                                                                                                                                                                                                                                                                                                                                                                                                                                                                                                                                                                                                                                                                                                                                                                                                                                                                                                                                                                                                                                                                                                                                                                                                                                                                                                                                                                                                                                                                                                                                                                                                                                                                                                                                                                                                                                                                                                                                                                                                                                                                                                                                                                                                                                                                                                                                                                                                                                                                                                                                                                                                                                                                                                                                                                                                                                                                                                                                                                                                                                                                                                                                                                                                                                                                                                                                                                                                                                                                                                                                                                                                                                                                                                                                                                                                                                                                                                                                                                                                                                                                                                                                                                                                                                                                                                                                                                                                                                                                                                                                                                                                                                                                                                                                                                                                                                                                                                                                                                                                                                                                                                                                                                                                                                                                                                                                                                                                                                                                                                                                                                                                                                                                                                                                                                                                                                                                                                                                                                                                                                                                                                                                                                                                                                                                                                                                                                                                                                                                                                                                                                                                                                                                                                                                                                                                                                                                                                                                                                                                                                                                                                                                                                                                                                                                                                                                                                                                                                                                                                                                                                                                                                                                                                                                                                                                                                                                                                                                                                                                                                                                                                                                                                                                                                                                                                                                                                                                                                                                                                                                                                                                                                                                                                                                                                                                                                                                                                                                                                                                                                                                                                                                                                                                                                                                                                                                                                                                                                                                                                                                                                                                                                                                                                                                                                                                                                                                                                                                                                                                                                                                                                                                                                                                                                                                                                                                                                                                                                                                                                                                                                                                                                                                                                                                                                                                                                                                                                                                                                                                                                                                                                                                                                                                                                                                                                                                                                                                                                                                                                                                                                                                                                                                                                                                                                                                                                                                                                                                                                                                                                                                                                                                                                                                                                                                                                                                                                                                                                                                                                                                                                                                                                                                                                                                                                                                                                                                                                                                                                                                                                                                                                                                                                                                                                                                                                                                                                                                                                                                                                                                                                                                                                                                                                                                                                                                                                                                                                                                                                                                                                                                                                                                                                                                                                                                                                                                                                                                                                                                                                                                                                                                                                                                                                                                                                                                                                                                                                                                                                                                                                                                                                                                                                                                                                                                                                                                                                                                                                                                                                                                                                                                                                                                                                                                                                                                                                                                                                                                                                                                                                                                                                                                                                                                                                                                                                                                                                                                                                                                                                                                                                                                                                                                                                                                                                                                                                                                                                                                                                                                                                                                                                                                                                                                                                                                                                                                                                                                                                                                                                                                                                                                                                                                                                                                                                                                                                                                                                                                                                                                                                                                                                                                                                                                                                                                                                                                                                                                                                                                                                                                                                                                                                                                                                                                                                                                                                                                                                                                                                                                                                                                                                                                                                                                                                                                                                                                                                                                                                                                                                                                                                                                                                                                                                                                                                                                                                                                                                                                                                                                                                                                                                                                                                                                                                                                                                                                                                                                                                                                                                                                                                                                                                                                                                                                                                                                                                                                                                                                                                                                                                                                                                                                                                                                                                                                                                                                                                                                                                                                                                                                                                                                                                                                                                                                                                                                                                                                                                                                                                                                                                                                                                                                                                                                                                                                                                                                                                                                                                                                                                                      |                                                                                                                                                                                                                                                                                                                                                                                                                                                                                                                                                                                                                                                                                                                                                                                                                                                                                                                                                                                                                                                                                                                                                                                                                                                                                                                                                                                                                                                                                                                                                                                                                                                                                                                                                                                                                                                                                                                                                                                                | ANVIL, COMBINATION                                                                                                                                                                                                                                                                                                                                                                                                                                                                                                                                                                                                                                                                                                                                                                                                                                                                                                    |                                                                                                                                                                                                                                                                                                                                                                                                                    | 8                                                                                                                                                                                                                                                                                                                                                                                                                                      |                                                                                                                                                                                                                                                                                                                                                                                                                                                                                                                                                                                                                                                                                                                                                                                                                 |                                                                                                                                                                                                                                                                                                                                                                                                                                                                                                                                                                                                                                                                                                                                                                                                                 |                                                                                                                           |                                                                                                                                                                                                                                                                                                                                                                                                                                        |                                                                                                                                                                                                                                                                                                                                                                                                                                                                                                                                                                                                                                                                                                                                                                                                               |                                                                                                                                                                                                                                                                                                                                                                                                                                                                                                                                                                                                                                                                                                                                                                                                               |                                                                                                                                                                                                                                                                                                                                                                             |                                                       |                                                                                                                                                                                                                                                                                                                            |                                                                                                                                                                                                                                                                                                                                                                                                                                                                                                                                                                                                                                                                                                                                                                                                               |                                                                                                                                                                                                                                                                                                                                                                                                                                                                                                                                                                                                                                                                                                                                                                                                               |                                                                                                                                                                                                                                                                                                                                                                             |                                                       |                                                                                                                                                                                                                                                                                                                            |                                                                                                                                                                                                                                                                                                                                                                                                                                                                                                                                                                                                                                                                                                                                                                                                               |                                                                                                                                                                                                                                                                                                                                                                                                                                                                                                                                                                                                                                                                                                                                                                                                               |                                                                                                                                                                                                                                                                                                                                                                             |                                                       |                                                                                                                                                                                                                                                                                                                            |                                                                                                                                                                                                                                                                                                                                                                                                                                                                                                                                                                                                                                                                                                                                                                                                               |                                                                                                                                                                                                                                                                                                                                                                                                                                                                                                                                                                                                                                                                                                                                                                                                               |                                                                                                                                                                                                                                                                                                                                                                             |                                                       |                                                                                                                                                                                                                                                                                                                            |                                                                                                                                                                                                                                                                                                                                                                                                                                                                                                                                                                                                                                                                                                                                                                                                               |                                                                                                                                                                                                                                                                                                                                                                                                                                                                                                                                                                                                                                                                                                                                                                                                               |                                                                                                                                                                                                                                                                                                                                                                             |                                                       |                                                       |                                                                                                                                                    |                                                                                                                                                                                                                                                                                                                                                                             |                                                                                                                                                                                                                                                                                                                                                                             |                                                       |                                                                                                                                                                      |                                                                                                                                                                      |                                                                                                                                                                                                                                                                                                                                                                                                                                                                                                                                                                                                                                                                                                                                                                                                                                                                                                                                                                                                                                                                                                                                                                                                                                                                                                                                                                                                                                                                                                                                                                                                                                                                                                                                                                                                                                                                                                                                                                                                |                                                                                                                                                                                                                                                                                                                                                                                                                                                                                                                                                                                                                                                                                                                                                                                                                                                                                                                                                                                                                                                                                                                                                                                                                                                                                                                                                                                                                                                                                                                                                                                                                                                                                                                                                                                                                                                                                                                                                                                                |                                                                                                                                                                                                                                                                                                                                                                                                                                                                                                                                                                                                                                           |                                                                                                                                                                                                                                                                                                                                                                                             |                                                                                                                                                                                                                                                                                                                                                                                             |                                                                                                                                                                                                                                                                                                                                                                                                                                                                                                                                                                                                                                                                                                                                                                                                                                                                                                                                                                                                                                                                                                                                                                                                                                                                                                                                                                                                                                                                                                                                                                                                                                                                                                                                                                                                                                                                                                                                                                                                |                                                                                                                                                                                                                                                                                                                                                                                                                                                                                                                                                                                                                                                                                                                                                                                                                                                                                                                                                                                                                                                                                                                                                                                                                                                                                                                                                                                                                                                                                                                                                                                                                                                                                                                                                                                                                                                                                                                                                                                                |                                                                                                                                                                                                                                                                                                                                                                                                                                                                                                                                                                                                                                           |                                                                                                    |                                                                                                    |                                                                                                                                                                                                                                                                                                                                                                                                                                                                                                                                                                                                                                                                                                                                                                                                                                                                                                                                                                                                                                                                                                                                                                                                                                                                                                                                                                                                                                                                                                                                                                                                                                                                                                                                                                                                                                                                                                                                                                                                |                                                                                                                                                                                                                                                                                                                                                                                                                                                                                                                                                                                                                                                                                                                                                                                                                                                                                                                                                                                                                                                                                                                                                                                                                                                                                                                                                                                                                                                                                                                                                                                                                                                                                                                                                                                                                                                                                                                                                                                                |                                                                                                                                                                                                                                                                                                                                                                                                                                                                                                                                                                                                                                           |                                                                                                                                                                                                                             |                                                                                                                                                                                                                             |                                                                                                                                                                                                                                                                                                                                                                                                                                                              |                                                                                                                                                                                                                                                                                                                                                                                                                                                                                                                                                                                                                                                                                                                                                                                                                                                                                                                       |                                                                                                                                                                                                                                                                                                                                                                                                                                                                                                                                                                                                                                                                                                                                                                                                                                                                                                                       |                                                                                                                              |                                                                                                                                                                                                                                                                                   |                                                                                                                                                                                                                                                                                                                                                                 |                                                                                                                                                                                                                                                                                                                                                                                                                                                                                                                                                                                                                                                                                                                          |                                                                                                                                                                                                                                                                                                                                                                                                                                                                                                                                                                                                                                                                                                                          |                                                                                 |                                                                                                                                                                                                                                                                                                                                                                                                                                                                                                                                                                                                         |                                                                                                                                                                                                                                                                                                                                                                                                                                                                                                                                                                                                         |                                                                                                                                                                                                                                                                                                                                                                                                                                                                                                                                                                                                                                      |                                                                                                                                                                                                                                                                                                                                                                                                                                                                                                                                                                                                                                      |                                                                                                                                                                       |                                                                                                                                                                       |                                                                                                                                                                                                                                                                                                                                                                                |                                                                                                                                                                                                                                                                                                                                                                                                                                                                                                                                                                                                                                                 |                                                                                                                                                                                                                                                                                                                                                                                                                                                                                                                                                                                                                                                 |                                                                                                                                                       |                                                                                                                                                                                                                                                                                                                                                               |                                                                                                                                                                                                                                                                                                                                                                                                                                            |                                                                                                                                                                                                                                                                                                                                                                                                                                                                                                                                                                                                                                   |                                                                                                                                                                                                                                                                                                                                                                                                                                                                                                                                                                                                                                   |                                                                                                                                                                                                                                                                 |                                                                                                                                                                                                                                                                 |                                                                    |                                                                                                                                                                                                                                                                                                                                                                                                                                                                                         |                                                                                                                                                                                                                                                                                                                                                                                                                                                                                         |                                                                                                                                                                                                                      |                                                                                                                                                                                                                                                                                                                                                                                                                                                                                                                                                                                                         |                                                                                                                                                                                                                                                                                                                                                                                                                                                                                                                                                                                                         |                                                                                                                                                                                                                                                                                                                                                                                                                                                                                                                                                |                                                                                                                                                                                                                                                                                                                                                                                                                                                                                                                                                |                                                                                                                                                                                                             |                                                                                                                                                                                                                                                                                                                                                                                                                                                                                                                                                                                                         |                                                                                                                                                                                                                                                                                                                                                                                                                                                                                                                                                                                                         |                                                                                                                                                                                                                                                                                                                                                                                                                                                                                                                                                |                                                                                                                                                                                                                                                                                                                                                                                                                                                                                                                                                |                                                                                                                                                                                                                              |                                                                                                                                                                                                                              |                                                                                                                                                                                                                                                                                                                                                          |                                                                                                                                                                                                                                                                                                                                                                                                                                                                                                                                                |                                                                                                                                                                                                                                                                                                                                                                                                                                                                                                                                                |                                                                                                                                                                                                                                                                  |                                                                                                                                                                                                                                                                  |                                                                                                                                                                                                                                                 |                                                                                                                                                                                                                                                                                                                                                                                                                                                                                  |                                                                                                                                                                                                                                                                                                                                                                                                                                                                                  |                                                                                                                                    |                                                                                                                                                                                                                                                                                                                                                                                                                                                                                                                                                                                                                                                                                                                                                                                                               |                                                                                                                                                                                                                                                                                                                                                                                                                                                                                                                                                                                                                                                                                                                                                                                                               |                                                                                                                                                                                                                                                                                                                                                                                                                                                                                  |                                                                                                                                                                                                                                                                                                                                                                                                                                                                                  |                                                                                                                                   |                                                                                                                                                                                                                                                                                                                                                                                                                                                                                                                                                                                                                                                                                                                                                                                                               |                                                                                                                                                                                                                                                                                                                                                                                                                                                                                                                                                                                                                                                                                                                                                                                                               |                                                                                                                                                                                                                                                                                                                                                                                                                                 |                                                                                                                                                                                                                                                                                                                                                                                                                                 |                                                                                                                                  |                                                                                                                                  |                                                                                                                                                                                                               |                                                                                                                                                                                                                                                                                                                                                                                                            |                                                                                                                                                                                                                                                                                                                                                                                                            |                                                                                                          |                                                                                                          |                                                                                                                                                                                                                                                           |                                                                                                                                                                                                                                                                                                                                                                                          |                                                                                                                                                                                                                                                                                                                                                                                          |                                                                                                          |                                                                                                                                                                                                                                                                                                                                                                                                                                                                                                                                                                                                                                                                                                                                                                   |                                                                                                                                                                                                                                                                                                                                                                                                                                                                                                                                                                                                                                                                                                                                                                   |                                                                                                                                                                                                                                                                                                                                                             |                                                                                                                                                                                                                                                                                                                                                             |                                                                                                    |                                                                                                    |                                                                                                                                                               |                                                                                                                                                                                                                                                                                                      |                                                                                                                                                                                                                                                                                                      |                                                                                        |                                                                                        |                                                                                                                                                 |                                                                                                                                                                                                                                                                        |                                                                                                                                                                                                                                                                        |                                                                            |                                                                            |                                                                                                                                     |                                                                                                                                                                                                                                                          |                                                                                                                                                                                                                                                          |                                                                      |                                                                      |                                                                                                                        |                                                                                                                                                                                                                                                   |                                                                                                                                                                                                                                                   |                                                                      |                                                                      |                                                                                                |                                                                                                                                                                                                            |                                                                                                                                                                                                            |                                                           |                                                           |                                                                                   |                                                                                                                                                                               |                                                                                                                                                                               |                                                    |                                                    |                                                                        |                                                                                                                                                                |                                                                                                                                                                |                                        |                                        |                                                           |                                                                                                                                         |                                                                                                                                         |                                        |                                        |                                  |                                                                                    |                                                                                    |                      |                      |                       |                                                             |                                                             |                |                |           |                                                |                                                |              |              |  |                           |                           |       |    |  |                    |                    |  |   |         |                      |                      |    |    |           |                           |                           |    |    |           |                                             |                                             |    |    |            |                 |                 |    |    |           |                     |                     |    |    |          |                     |                     |    |      |                       |                                      |                                      |    |    |          |                           |                           |       |    |          |          |          |    |    |           |                           |                           |    |    |                     |                                       |                                       |    |    |   |   |  |    |    |          |                     |                     |       |       |   |   |   |    |    |   |   |   |    |    |   |   |   |    |    |           |                     |                     |    |    |          |             |             |  |      |      |  |  |                   |                   |  |                    |                    |   |   |   |   |   |   |   |   |   |   |   |   |  |                  |                  |   |   |  |  |  |   |   |  |                 |                 |   |   |                    |                       |                       |   |   |  |             |             |             |             |  |  |     |       |       |   |                |                |  |      |                                  |                                  |                     |       |       |       |   |   |  |            |            |                           |                           |          |                          |                          |  |  |   |   |  |  |  |  |  |
| -                                                                                                                                                                                                                                                                                                                                                                                                                                                                                                                                                                                                                                                                                                                                                                                                                                                                                                                                                                                                                                                                                                                                                                                                                                                                                                                                                                                                                                                                                                                                                                                                                                                                                                                                                                                                                                                                                                                                                                                                                                                                                                                                                                                                                                                                                                                                                                                                                                                                                                                                                                                                                                                                                                                                                                                                                                                                                                                                                                                                                                                                                                                                                                                                                                                                                                                                                                                                                                                                                                                                                                                                                                                                                                                                                                                                                                                                                                                                                                                                                                                                                                                                                                                                                                                                                                                                                                                                                                                                                                                                                                                                                                                                                                                                                                                                                                                                                                                                                                                                                                                                                                                                                                                                                                                                                                                                                                                                                                                                                                                                                                                                                                                                                                                                                                                                                                                                                                                                                                                                                                                                                                                                                                                                                                                                                                                                                                                                                                                                                                                                                                                                                                                                                                                                                                                                                                                                                                                                                                                                                                                                                                                                                                                                                                                                                                                                                                                                                                                                                                                                                                                                                                                                                                                                                                                                                                                                                                                                                                                                                                                                                                                                                                                                                                                                                                                                                                                                                                                                                                                                                                                                                                                                                                                                                                                                                                                                                                                                                                                                                                                                                                                                                                                                                                                                                                                                                                                                                                                                                                                                                                                                                                                                                                                                                                                                                                                                                                                                                                                                                                                                                                                                                                                                                                                                                                                                                                                                                                                                                                                                                                                                                                                                                                                                                                                                                                                                                                                                                                                                                                                                                                                                                                                                                                                                                                                                                                                                                                                                                                                                                                                                                                                                                                                                                                                                                                                                                                                                                                                                                                                                                                                                                                                                                                                                                                                                                                                                                                                                                                                                                                                                                                                                                                                                                                                                                                                                                                                                                                                                                                                                                                                                                                                                                                                                                                                                                                                                                                                                                                                                                                                                                                                                                                                                                                                                                                                                                                                                                                                                                                                                                                                                                                                                                                                                                                                                                                                                                                                                                                                                                                                                                                                                                                                                                                                                                                                                                                                                                                                                                                                                                                                                                                                                                                                                                                                                                                                                                                                                                                                                                                                                                                                                                                                                                                                                                                                                                                                                                                                                                                                                                                                                                                                                                                                                                                                                                                                                                                                                                                                                                                                                                                                                                                                                                                                                                                                                                                                                                                                                                                                                                                                                                                                                                                                                                                                                                                                                                                                                                                                                                                                                                                                                                                                                                                                                                                                                                                                                                                                                                                                                                                                                                                                                                                                                                                                                                                                                                                                                                                                                                                                                                                                                                                                                                                                                                                                                                                                                                                                                                                                                                                                                                                                                                                                                                                                                                                                                                                                                                                                                                                                                                                                                                                                                                                                                                                                                                                                                                                                                                                                                                                                                                                                                                                                                                                                                                                                                                                                                                                                                                                                                                                                                                                                                                                                                                                                                                                                                                                                                                                                                                                                                                                                                                                                                                                                                                                                                                                                                                                                                                                                                                                                                                                                                                                                                                                                                                                                                                                                                                                                                                                                                                                                                                                                                                                                                                                                                                                                                                                                                                                                                                                                                                                                                                                                                                                                                                                                                                                                                                                                                                                                                                                                                                                                                                                                                                                                                                                                                                                                                                                                                                                                                                                                                                                                                                                                                                                                                                                                                                                                                                                                                                                                                                                                                                                                                                                                                                                                                                                                                                                                                                                                                                                                                                                                                                                                                                                                                                                                                                                                                                                                                                                                                                                                                                                                                                                                                                                                                                                                                                                                                                                                                                                                                                                                                                                                                                                                                                                                                                                                                                                                                                                                                                                                                                                                                                                                                                                                                                                                                                                                                                                                                                                                                                                                                                                                                                                                                                                                                                                                                                                                                                                                                                                                                                                                                                                                                                                                                                                                                                                                                                                                                                                                                                                                                                                                                                                                                                                                                                                                                                                                                                                                                                                                                                                                                                                                                                                                                                                                                                                                                                                                                                                                                                                                                                                                                                                                                                                                                                                                                                                                                                                                                                                                                                                                                                                                                                                                                                                                                                                                                                                                                                                                                                                                                                                                                                                                                                                                                                                                                                                                                                                                                                                                                                                                                                                                                                                                                                                                                                                                                                                                                                                                                                                                                                                                                                                                                                                                                                                                                                                                                                                                                                                                                                                                                                                                                                                                                                                                                                                                                                                                                                                                                                                                                                                                                                                                                                                                                                                                                                                                                                                                                                                                                                                                                                                                                                                                                                                                                                                                                                                                                                                                                                                                                                                                                                                                                                                                                                                                                                                                                                                                                                                                                                                                                                                                                                                                                                                                                                                                                                                                                                                                                                                                                                                                                                                                                                                                                                                                                                                                                                                                                                                                                                                                                                                                                                                                                                                                                                                                                                                                                                                                                                                                                                                                                                                                                                                                                                                                                                                                                                                                                                                                                                                                                                                                                                                                                                                                                                                                                                                                                                                                                                                                                                                                                                                                                                                                                                                                                                                                                                                                                                                                                                                                                                                                                                                                                                                                                                                                                                                                                                                                                                                                                                                                                                                                                                                                                                                                                                                                                                                                                                                                                                                                                                                                                                                                                                                                                                                                                                                                                                                                                                                                                                                                                                                                                                                                                                                                                                                                                                                                                                                                                                                                                                                                                                                                                                                                                                                                                                                                                                                                                                                                                                                                                                                                                                                                                                                                                                                                                                                                                                                                                                                                                                                                                                                                                                                                                                                                                                                                                                                                                                                                                                                                                                                                                                                                                                                                                                                                                                                                                                                                                                                                                                                                                                                                                                                                                                                                                                                                                                                                                                                                                                                                                                                                                                                                                                                                                                                                                                                                                                                                                                                                                                                                                                                                                                                                                                                                                                                                                                                                                                                                                                                                                                                                                                                                                                                                                                                                                                                                                                                                                                                                                                                                                                                                                                                                                                                                                                                                                                                                                                                                                                                                                                                                                                                                                                                                                                                                                                                                                                                                                                                                                                                                                                                                                                                                                                                                                                                                                                                                                                                                                                                                                                                                                                                                                                                                                                                                                                                                                                                                                                                                                                                                                                                                                                                                                                                                                                                                                                                                                                                                                                                                                                                                                                                                                                                                                                                                                                                                                                                                                                                                                                                                                                                                                                                                                                                                                                                                                                                                                                                                                                                                                                                                                                                                                                                                                                                                                                                                                                                                                                                                                                                                                                                                                                                                                                                                                                                                                                                                                                                                                                                                                                                                                                                                                                                                                                                                                                                                                                                                                                                                                                                                                                                                                                                                                                                                                                                                                                                                                                                                                                                                                                                                                                                                                                                                                                                                                                                                                                                                                                                                                                                                                                                                                                                                                                                                                                                                                                                                                                                                                                                                                                                                                                                                                                                                                                                                                                                                                                                                                                                                                                                                                                                                                                                                                                                                                                                                                                                                                                                                                                                                                                                                                                                                                                                                                                                                                                                                                                                                                                                                                                                                                                                                                                                                                                                                                                                                                                                                                                                                                                                                                                                                                                                                                                                                                                                                                                                                                                                                                                                                                                                                                                                                                                                                                                                                                                                                                                                                                                                                                                                                                                                                                                                                                                                                                                                                                                                                                                                                                                                                                                                                                                                                                                                                                                                                                                                                                                                                                                                                                                                                                                                                                                                                                                                                                                                                                                                                                                                                                                                                    | -                                                                                                                                                                                                                                                                                                                                                                                                                                                                                                                                                                                                                                                                                                                                                                                                                                                                                                                                                                                                                                                                                                                                                                                                                                                                                                                                                                                                                                                                                                                                                                                                                                                                                                                                                                                                                                                                                                                                                                                              | -                                                                                                                                                                                                                                                                                                                                                                                                                                                                                                                                                                                                                                                                                                                                                                                                                                                                                                                     |                                                                                                                                                                                                                                                                                                                                                                                                                    | 7                                                                                                                                                                                                                                                                                                                                                                                                                                      |                                                                                                                                                                                                                                                                                                                                                                                                                                                                                                                                                                                                                                                                                                                                                                                                                 |                                                                                                                                                                                                                                                                                                                                                                                                                                                                                                                                                                                                                                                                                                                                                                                                                 |                                                                                                                           |                                                                                                                                                                                                                                                                                                                                                                                                                                        |                                                                                                                                                                                                                                                                                                                                                                                                                                                                                                                                                                                                                                                                                                                                                                                                               |                                                                                                                                                                                                                                                                                                                                                                                                                                                                                                                                                                                                                                                                                                                                                                                                               |                                                                                                                                                                                                                                                                                                                                                                             |                                                       |                                                                                                                                                                                                                                                                                                                            |                                                                                                                                                                                                                                                                                                                                                                                                                                                                                                                                                                                                                                                                                                                                                                                                               |                                                                                                                                                                                                                                                                                                                                                                                                                                                                                                                                                                                                                                                                                                                                                                                                               |                                                                                                                                                                                                                                                                                                                                                                             |                                                       |                                                                                                                                                                                                                                                                                                                            |                                                                                                                                                                                                                                                                                                                                                                                                                                                                                                                                                                                                                                                                                                                                                                                                               |                                                                                                                                                                                                                                                                                                                                                                                                                                                                                                                                                                                                                                                                                                                                                                                                               |                                                                                                                                                                                                                                                                                                                                                                             |                                                       |                                                                                                                                                                                                                                                                                                                            |                                                                                                                                                                                                                                                                                                                                                                                                                                                                                                                                                                                                                                                                                                                                                                                                               |                                                                                                                                                                                                                                                                                                                                                                                                                                                                                                                                                                                                                                                                                                                                                                                                               |                                                                                                                                                                                                                                                                                                                                                                             |                                                       |                                                                                                                                                                                                                                                                                                                            |                                                                                                                                                                                                                                                                                                                                                                                                                                                                                                                                                                                                                                                                                                                                                                                                               |                                                                                                                                                                                                                                                                                                                                                                                                                                                                                                                                                                                                                                                                                                                                                                                                               |                                                                                                                                                                                                                                                                                                                                                                             |                                                       |                                                       |                                                                                                                                                    |                                                                                                                                                                                                                                                                                                                                                                             |                                                                                                                                                                                                                                                                                                                                                                             |                                                       |                                                                                                                                                                      |                                                                                                                                                                      |                                                                                                                                                                                                                                                                                                                                                                                                                                                                                                                                                                                                                                                                                                                                                                                                                                                                                                                                                                                                                                                                                                                                                                                                                                                                                                                                                                                                                                                                                                                                                                                                                                                                                                                                                                                                                                                                                                                                                                                                |                                                                                                                                                                                                                                                                                                                                                                                                                                                                                                                                                                                                                                                                                                                                                                                                                                                                                                                                                                                                                                                                                                                                                                                                                                                                                                                                                                                                                                                                                                                                                                                                                                                                                                                                                                                                                                                                                                                                                                                                |                                                                                                                                                                                                                                                                                                                                                                                                                                                                                                                                                                                                                                           |                                                                                                                                                                                                                                                                                                                                                                                             |                                                                                                                                                                                                                                                                                                                                                                                             |                                                                                                                                                                                                                                                                                                                                                                                                                                                                                                                                                                                                                                                                                                                                                                                                                                                                                                                                                                                                                                                                                                                                                                                                                                                                                                                                                                                                                                                                                                                                                                                                                                                                                                                                                                                                                                                                                                                                                                                                |                                                                                                                                                                                                                                                                                                                                                                                                                                                                                                                                                                                                                                                                                                                                                                                                                                                                                                                                                                                                                                                                                                                                                                                                                                                                                                                                                                                                                                                                                                                                                                                                                                                                                                                                                                                                                                                                                                                                                                                                |                                                                                                                                                                                                                                                                                                                                                                                                                                                                                                                                                                                                                                           |                                                                                                    |                                                                                                    |                                                                                                                                                                                                                                                                                                                                                                                                                                                                                                                                                                                                                                                                                                                                                                                                                                                                                                                                                                                                                                                                                                                                                                                                                                                                                                                                                                                                                                                                                                                                                                                                                                                                                                                                                                                                                                                                                                                                                                                                |                                                                                                                                                                                                                                                                                                                                                                                                                                                                                                                                                                                                                                                                                                                                                                                                                                                                                                                                                                                                                                                                                                                                                                                                                                                                                                                                                                                                                                                                                                                                                                                                                                                                                                                                                                                                                                                                                                                                                                                                |                                                                                                                                                                                                                                                                                                                                                                                                                                                                                                                                                                                                                                           |                                                                                                                                                                                                                             |                                                                                                                                                                                                                             |                                                                                                                                                                                                                                                                                                                                                                                                                                                              |                                                                                                                                                                                                                                                                                                                                                                                                                                                                                                                                                                                                                                                                                                                                                                                                                                                                                                                       |                                                                                                                                                                                                                                                                                                                                                                                                                                                                                                                                                                                                                                                                                                                                                                                                                                                                                                                       |                                                                                                                              |                                                                                                                                                                                                                                                                                   |                                                                                                                                                                                                                                                                                                                                                                 |                                                                                                                                                                                                                                                                                                                                                                                                                                                                                                                                                                                                                                                                                                                          |                                                                                                                                                                                                                                                                                                                                                                                                                                                                                                                                                                                                                                                                                                                          |                                                                                 |                                                                                                                                                                                                                                                                                                                                                                                                                                                                                                                                                                                                         |                                                                                                                                                                                                                                                                                                                                                                                                                                                                                                                                                                                                         |                                                                                                                                                                                                                                                                                                                                                                                                                                                                                                                                                                                                                                      |                                                                                                                                                                                                                                                                                                                                                                                                                                                                                                                                                                                                                                      |                                                                                                                                                                       |                                                                                                                                                                       |                                                                                                                                                                                                                                                                                                                                                                                |                                                                                                                                                                                                                                                                                                                                                                                                                                                                                                                                                                                                                                                 |                                                                                                                                                                                                                                                                                                                                                                                                                                                                                                                                                                                                                                                 |                                                                                                                                                       |                                                                                                                                                                                                                                                                                                                                                               |                                                                                                                                                                                                                                                                                                                                                                                                                                            |                                                                                                                                                                                                                                                                                                                                                                                                                                                                                                                                                                                                                                   |                                                                                                                                                                                                                                                                                                                                                                                                                                                                                                                                                                                                                                   |                                                                                                                                                                                                                                                                 |                                                                                                                                                                                                                                                                 |                                                                    |                                                                                                                                                                                                                                                                                                                                                                                                                                                                                         |                                                                                                                                                                                                                                                                                                                                                                                                                                                                                         |                                                                                                                                                                                                                      |                                                                                                                                                                                                                                                                                                                                                                                                                                                                                                                                                                                                         |                                                                                                                                                                                                                                                                                                                                                                                                                                                                                                                                                                                                         |                                                                                                                                                                                                                                                                                                                                                                                                                                                                                                                                                |                                                                                                                                                                                                                                                                                                                                                                                                                                                                                                                                                |                                                                                                                                                                                                             |                                                                                                                                                                                                                                                                                                                                                                                                                                                                                                                                                                                                         |                                                                                                                                                                                                                                                                                                                                                                                                                                                                                                                                                                                                         |                                                                                                                                                                                                                                                                                                                                                                                                                                                                                                                                                |                                                                                                                                                                                                                                                                                                                                                                                                                                                                                                                                                |                                                                                                                                                                                                                              |                                                                                                                                                                                                                              |                                                                                                                                                                                                                                                                                                                                                          |                                                                                                                                                                                                                                                                                                                                                                                                                                                                                                                                                |                                                                                                                                                                                                                                                                                                                                                                                                                                                                                                                                                |                                                                                                                                                                                                                                                                  |                                                                                                                                                                                                                                                                  |                                                                                                                                                                                                                                                 |                                                                                                                                                                                                                                                                                                                                                                                                                                                                                  |                                                                                                                                                                                                                                                                                                                                                                                                                                                                                  |                                                                                                                                    |                                                                                                                                                                                                                                                                                                                                                                                                                                                                                                                                                                                                                                                                                                                                                                                                               |                                                                                                                                                                                                                                                                                                                                                                                                                                                                                                                                                                                                                                                                                                                                                                                                               |                                                                                                                                                                                                                                                                                                                                                                                                                                                                                  |                                                                                                                                                                                                                                                                                                                                                                                                                                                                                  |                                                                                                                                   |                                                                                                                                                                                                                                                                                                                                                                                                                                                                                                                                                                                                                                                                                                                                                                                                               |                                                                                                                                                                                                                                                                                                                                                                                                                                                                                                                                                                                                                                                                                                                                                                                                               |                                                                                                                                                                                                                                                                                                                                                                                                                                 |                                                                                                                                                                                                                                                                                                                                                                                                                                 |                                                                                                                                  |                                                                                                                                  |                                                                                                                                                                                                               |                                                                                                                                                                                                                                                                                                                                                                                                            |                                                                                                                                                                                                                                                                                                                                                                                                            |                                                                                                          |                                                                                                          |                                                                                                                                                                                                                                                           |                                                                                                                                                                                                                                                                                                                                                                                          |                                                                                                                                                                                                                                                                                                                                                                                          |                                                                                                          |                                                                                                                                                                                                                                                                                                                                                                                                                                                                                                                                                                                                                                                                                                                                                                   |                                                                                                                                                                                                                                                                                                                                                                                                                                                                                                                                                                                                                                                                                                                                                                   |                                                                                                                                                                                                                                                                                                                                                             |                                                                                                                                                                                                                                                                                                                                                             |                                                                                                    |                                                                                                    |                                                                                                                                                               |                                                                                                                                                                                                                                                                                                      |                                                                                                                                                                                                                                                                                                      |                                                                                        |                                                                                        |                                                                                                                                                 |                                                                                                                                                                                                                                                                        |                                                                                                                                                                                                                                                                        |                                                                            |                                                                            |                                                                                                                                     |                                                                                                                                                                                                                                                          |                                                                                                                                                                                                                                                          |                                                                      |                                                                      |                                                                                                                        |                                                                                                                                                                                                                                                   |                                                                                                                                                                                                                                                   |                                                                      |                                                                      |                                                                                                |                                                                                                                                                                                                            |                                                                                                                                                                                                            |                                                           |                                                           |                                                                                   |                                                                                                                                                                               |                                                                                                                                                                               |                                                    |                                                    |                                                                        |                                                                                                                                                                |                                                                                                                                                                |                                        |                                        |                                                           |                                                                                                                                         |                                                                                                                                         |                                        |                                        |                                  |                                                                                    |                                                                                    |                      |                      |                       |                                                             |                                                             |                |                |           |                                                |                                                |              |              |  |                           |                           |       |    |  |                    |                    |  |   |         |                      |                      |    |    |           |                           |                           |    |    |           |                                             |                                             |    |    |            |                 |                 |    |    |           |                     |                     |    |    |          |                     |                     |    |      |                       |                                      |                                      |    |    |          |                           |                           |       |    |          |          |          |    |    |           |                           |                           |    |    |                     |                                       |                                       |    |    |   |   |  |    |    |          |                     |                     |       |       |   |   |   |    |    |   |   |   |    |    |   |   |   |    |    |           |                     |                     |    |    |          |             |             |  |      |      |  |  |                   |                   |  |                    |                    |   |   |   |   |   |   |   |   |   |   |   |   |  |                  |                  |   |   |  |  |  |   |   |  |                 |                 |   |   |                    |                       |                       |   |   |  |             |             |             |             |  |  |     |       |       |   |                |                |  |      |                                  |                                  |                     |       |       |       |   |   |  |            |            |                           |                           |          |                          |                          |  |  |   |   |  |  |  |  |  |
| -                                                                                                                                                                                                                                                                                                                                                                                                                                                                                                                                                                                                                                                                                                                                                                                                                                                                                                                                                                                                                                                                                                                                                                                                                                                                                                                                                                                                                                                                                                                                                                                                                                                                                                                                                                                                                                                                                                                                                                                                                                                                                                                                                                                                                                                                                                                                                                                                                                                                                                                                                                                                                                                                                                                                                                                                                                                                                                                                                                                                                                                                                                                                                                                                                                                                                                                                                                                                                                                                                                                                                                                                                                                                                                                                                                                                                                                                                                                                                                                                                                                                                                                                                                                                                                                                                                                                                                                                                                                                                                                                                                                                                                                                                                                                                                                                                                                                                                                                                                                                                                                                                                                                                                                                                                                                                                                                                                                                                                                                                                                                                                                                                                                                                                                                                                                                                                                                                                                                                                                                                                                                                                                                                                                                                                                                                                                                                                                                                                                                                                                                                                                                                                                                                                                                                                                                                                                                                                                                                                                                                                                                                                                                                                                                                                                                                                                                                                                                                                                                                                                                                                                                                                                                                                                                                                                                                                                                                                                                                                                                                                                                                                                                                                                                                                                                                                                                                                                                                                                                                                                                                                                                                                                                                                                                                                                                                                                                                                                                                                                                                                                                                                                                                                                                                                                                                                                                                                                                                                                                                                                                                                                                                                                                                                                                                                                                                                                                                                                                                                                                                                                                                                                                                                                                                                                                                                                                                                                                                                                                                                                                                                                                                                                                                                                                                                                                                                                                                                                                                                                                                                                                                                                                                                                                                                                                                                                                                                                                                                                                                                                                                                                                                                                                                                                                                                                                                                                                                                                                                                                                                                                                                                                                                                                                                                                                                                                                                                                                                                                                                                                                                                                                                                                                                                                                                                                                                                                                                                                                                                                                                                                                                                                                                                                                                                                                                                                                                                                                                                                                                                                                                                                                                                                                                                                                                                                                                                                                                                                                                                                                                                                                                                                                                                                                                                                                                                                                                                                                                                                                                                                                                                                                                                                                                                                                                                                                                                                                                                                                                                                                                                                                                                                                                                                                                                                                                                                                                                                                                                                                                                                                                                                                                                                                                                                                                                                                                                                                                                                                                                                                                                                                                                                                                                                                                                                                                                                                                                                                                                                                                                                                                                                                                                                                                                                                                                                                                                                                                                                                                                                                                                                                                                                                                                                                                                                                                                                                                                                                                                                                                                                                                                                                                                                                                                                                                                                                                                                                                                                                                                                                                                                                                                                                                                                                                                                                                                                                                                                                                                                                                                                                                                                                                                                                                                                                                                                                                                                                                                                                                                                                                                                                                                                                                                                                                                                                                                                                                                                                                                                                                                                                                                                                                                                                                                                                                                                                                                                                                                                                                                                                                                                                                                                                                                                                                                                                                                                                                                                                                                                                                                                                                                                                                                                                                                                                                                                                                                                                                                                                                                                                                                                                                                                                                                                                                                                                                                                                                                                                                                                                                                                                                                                                                                                                                                                                                                                                                                                                                                                                                                                                                                                                                                                                                                                                                                                                                                                                                                                                                                                                                                                                                                                                                                                                                                                                                                                                                                                                                                                                                                                                                                                                                                                                                                                                                                                                                                                                                                                                                                                                                                                                                                                                                                                                                                                                                                                                                                                                                                                                                                                                                                                                                                                                                                                                                                                                                                                                                                                                                                                                                                                                                                                                                                                                                                                                                                                                                                                                                                                                                                                                                                                                                                                                                                                                                                                                                                                                                                                                                                                                                                                                                                                                                                                                                                                                                                                                                                                                                                                                                                                                                                                                                                                                                                                                                                                                                                                                                                                                                                                                                                                                                                                                                                                                                                                                                                                                                                                                                                                                                                                                                                                                                                                                                                                                                                                                                                                                                                                                                                                                                                                                                                                                                                                                                                                                                                                                                                                                                                                                                                                                                                                                                                                                                                                                                                                                                                                                                                                                                                                                                                                                                                                                                                                                                                                                                                                                                                                                                                                                                                                                                                                                                                                                                                                                                                                                                                                                                                                                                                                                                                                                                                                                                                                                                                                                                                                                                                                                                                                                                                                                                                                                                                                                                                                                                                                                                                                                                                                                                                                                                                                                                                                                                                                                                                                                                                                                                                                                                                                                                                                                                                                                                                                                                                                                                                                                                                                                                                                                                                                                                                                                                                                                                                                                                                                                                                                                                                                                                                                                                                                                                                                                                                                                                                                                                                                                                                                                                                                                                                                                                                                                                                                                                                                                                                                                                                                                                                                                                                                                                                                                                                                                                                                                                                                                                                                                                                                                                                                                                                                                                                                                                                                                                                                                                                                                                                                                                                                                                                                                                                                                                                                                                                                                                                                                                                                                                                                                                                                                                                                                                                                                                                                                                                                                                                                                                                                                                                                                                                                                                                                                                                                                                                                                                                                                                                                                                                                                                                                                                                                                                                                                                                                                                                                                                                                                                                                                                                                                                                                                                                                                                                                                                                                                                                                                                                                                                                                                                                                                                                                                                                                                                                                                                                                                                                                                                                                                                                                                                                                                                                                                                                                                                                                                                                                                                                                                                                                                                                                                                                                                                                                                                                                                                                                                                                                                                                                                                                                                                                                                                                                                                                                                                                                                                                                                                                                                                                                                                                                                                                                                                                                                                                                                                                                                                                                                                                                                                                                                                                                                                                                                                                                                                                                                                                                                                                                                                                                                                                                                                                                                                                                                                                                                                                                                                                                                                                                                                                                                                                                                                                                                                                                                                                                                                                                                                                                                                                                                                                                                                                                                                                                                                                                                                                                                                                                                                                                                                                                                                                                                                                                                                                                                                                                                                                                                                                                                                                                                                                                                                                                                                                                                                                                                                                                                                                                                                                                                                                                                                                                                                                                                                                                                                                                                                                                                                                                                                                                                                                                                                                                                                                                                                                                                                                                                                                                                                                                                                                                                                                                                                                                                                                                                                                                                                                                                                                                                                                                                                                                                                                                                                                                                                                                                                                                                                                                                                                                                                                                                                                                                                                                                                                                                                                                                                                                                                                                                                                                                                                                                                                                                                                                                                                                                                                                                                                                                                                                                                                                                                                                                                                                                                                                                                                                                                                                                                                                                                                                                                                                                                                                                                                                                                                                                                                                                                                                                                                                                                                                                                                                                                                                                                                                                                                                                                                                                                                                                                                                                                                                                                                                                                                                                                                                                                                                                                                                                                                                                                                                                                                                                                                                                                                                                                                                                                                                                                                                                                                                                                                                                                                                                                                                                                                                                                                                                                                                                                                                                                                                                                                                                                                                                                                                                                                                                                                                                                                                                                                                                                                                                                                                                                                                                                                                                                                                                                                                                                                                                                                                                                                                                                                                                                                                                                                                                                                                                                                                                                                                                                                                                                                                                                                                                                                                                                                                                                                                                                                                                                                                                                                                                                                                                                                                                                                                                                                                                                                                                                                                                                                                                                                                                                                                                                                                                                                                                                                                                                                                                                                                                                                                                                                                                                                                                                                                                                                                                                                                                                                                                                                                                                                                                                                                                                                                                                                                                                                                                                                                                                                                                                                                                                                                                                                                                                                                                                                                                                                                                                                                                                                                                                                                                                                                                                                                                                                                                                                                                                                                                                                                                                                                                                                                                                                                                                                                                                                                                                                                                                                                    | -                                                                                                                                                                                                                                                                                                                                                                                                                                                                                                                                                                                                                                                                                                                                                                                                                                                                                                                                                                                                                                                                                                                                                                                                                                                                                                                                                                                                                                                                                                                                                                                                                                                                                                                                                                                                                                                                                                                                                                                              | -                                                                                                                                                                                                                                                                                                                                                                                                                                                                                                                                                                                                                                                                                                                                                                                                                                                                                                                     |                                                                                                                                                                                                                                                                                                                                                                                                                    | 6                                                                                                                                                                                                                                                                                                                                                                                                                                      |                                                                                                                                                                                                                                                                                                                                                                                                                                                                                                                                                                                                                                                                                                                                                                                                                 |                                                                                                                                                                                                                                                                                                                                                                                                                                                                                                                                                                                                                                                                                                                                                                                                                 |                                                                                                                           |                                                                                                                                                                                                                                                                                                                                                                                                                                        |                                                                                                                                                                                                                                                                                                                                                                                                                                                                                                                                                                                                                                                                                                                                                                                                               |                                                                                                                                                                                                                                                                                                                                                                                                                                                                                                                                                                                                                                                                                                                                                                                                               |                                                                                                                                                                                                                                                                                                                                                                             |                                                       |                                                                                                                                                                                                                                                                                                                            |                                                                                                                                                                                                                                                                                                                                                                                                                                                                                                                                                                                                                                                                                                                                                                                                               |                                                                                                                                                                                                                                                                                                                                                                                                                                                                                                                                                                                                                                                                                                                                                                                                               |                                                                                                                                                                                                                                                                                                                                                                             |                                                       |                                                                                                                                                                                                                                                                                                                            |                                                                                                                                                                                                                                                                                                                                                                                                                                                                                                                                                                                                                                                                                                                                                                                                               |                                                                                                                                                                                                                                                                                                                                                                                                                                                                                                                                                                                                                                                                                                                                                                                                               |                                                                                                                                                                                                                                                                                                                                                                             |                                                       |                                                                                                                                                                                                                                                                                                                            |                                                                                                                                                                                                                                                                                                                                                                                                                                                                                                                                                                                                                                                                                                                                                                                                               |                                                                                                                                                                                                                                                                                                                                                                                                                                                                                                                                                                                                                                                                                                                                                                                                               |                                                                                                                                                                                                                                                                                                                                                                             |                                                       |                                                                                                                                                                                                                                                                                                                            |                                                                                                                                                                                                                                                                                                                                                                                                                                                                                                                                                                                                                                                                                                                                                                                                               |                                                                                                                                                                                                                                                                                                                                                                                                                                                                                                                                                                                                                                                                                                                                                                                                               |                                                                                                                                                                                                                                                                                                                                                                             |                                                       |                                                       |                                                                                                                                                    |                                                                                                                                                                                                                                                                                                                                                                             |                                                                                                                                                                                                                                                                                                                                                                             |                                                       |                                                                                                                                                                      |                                                                                                                                                                      |                                                                                                                                                                                                                                                                                                                                                                                                                                                                                                                                                                                                                                                                                                                                                                                                                                                                                                                                                                                                                                                                                                                                                                                                                                                                                                                                                                                                                                                                                                                                                                                                                                                                                                                                                                                                                                                                                                                                                                                                |                                                                                                                                                                                                                                                                                                                                                                                                                                                                                                                                                                                                                                                                                                                                                                                                                                                                                                                                                                                                                                                                                                                                                                                                                                                                                                                                                                                                                                                                                                                                                                                                                                                                                                                                                                                                                                                                                                                                                                                                |                                                                                                                                                                                                                                                                                                                                                                                                                                                                                                                                                                                                                                           |                                                                                                                                                                                                                                                                                                                                                                                             |                                                                                                                                                                                                                                                                                                                                                                                             |                                                                                                                                                                                                                                                                                                                                                                                                                                                                                                                                                                                                                                                                                                                                                                                                                                                                                                                                                                                                                                                                                                                                                                                                                                                                                                                                                                                                                                                                                                                                                                                                                                                                                                                                                                                                                                                                                                                                                                                                |                                                                                                                                                                                                                                                                                                                                                                                                                                                                                                                                                                                                                                                                                                                                                                                                                                                                                                                                                                                                                                                                                                                                                                                                                                                                                                                                                                                                                                                                                                                                                                                                                                                                                                                                                                                                                                                                                                                                                                                                |                                                                                                                                                                                                                                                                                                                                                                                                                                                                                                                                                                                                                                           |                                                                                                    |                                                                                                    |                                                                                                                                                                                                                                                                                                                                                                                                                                                                                                                                                                                                                                                                                                                                                                                                                                                                                                                                                                                                                                                                                                                                                                                                                                                                                                                                                                                                                                                                                                                                                                                                                                                                                                                                                                                                                                                                                                                                                                                                |                                                                                                                                                                                                                                                                                                                                                                                                                                                                                                                                                                                                                                                                                                                                                                                                                                                                                                                                                                                                                                                                                                                                                                                                                                                                                                                                                                                                                                                                                                                                                                                                                                                                                                                                                                                                                                                                                                                                                                                                |                                                                                                                                                                                                                                                                                                                                                                                                                                                                                                                                                                                                                                           |                                                                                                                                                                                                                             |                                                                                                                                                                                                                             |                                                                                                                                                                                                                                                                                                                                                                                                                                                              |                                                                                                                                                                                                                                                                                                                                                                                                                                                                                                                                                                                                                                                                                                                                                                                                                                                                                                                       |                                                                                                                                                                                                                                                                                                                                                                                                                                                                                                                                                                                                                                                                                                                                                                                                                                                                                                                       |                                                                                                                              |                                                                                                                                                                                                                                                                                   |                                                                                                                                                                                                                                                                                                                                                                 |                                                                                                                                                                                                                                                                                                                                                                                                                                                                                                                                                                                                                                                                                                                          |                                                                                                                                                                                                                                                                                                                                                                                                                                                                                                                                                                                                                                                                                                                          |                                                                                 |                                                                                                                                                                                                                                                                                                                                                                                                                                                                                                                                                                                                         |                                                                                                                                                                                                                                                                                                                                                                                                                                                                                                                                                                                                         |                                                                                                                                                                                                                                                                                                                                                                                                                                                                                                                                                                                                                                      |                                                                                                                                                                                                                                                                                                                                                                                                                                                                                                                                                                                                                                      |                                                                                                                                                                       |                                                                                                                                                                       |                                                                                                                                                                                                                                                                                                                                                                                |                                                                                                                                                                                                                                                                                                                                                                                                                                                                                                                                                                                                                                                 |                                                                                                                                                                                                                                                                                                                                                                                                                                                                                                                                                                                                                                                 |                                                                                                                                                       |                                                                                                                                                                                                                                                                                                                                                               |                                                                                                                                                                                                                                                                                                                                                                                                                                            |                                                                                                                                                                                                                                                                                                                                                                                                                                                                                                                                                                                                                                   |                                                                                                                                                                                                                                                                                                                                                                                                                                                                                                                                                                                                                                   |                                                                                                                                                                                                                                                                 |                                                                                                                                                                                                                                                                 |                                                                    |                                                                                                                                                                                                                                                                                                                                                                                                                                                                                         |                                                                                                                                                                                                                                                                                                                                                                                                                                                                                         |                                                                                                                                                                                                                      |                                                                                                                                                                                                                                                                                                                                                                                                                                                                                                                                                                                                         |                                                                                                                                                                                                                                                                                                                                                                                                                                                                                                                                                                                                         |                                                                                                                                                                                                                                                                                                                                                                                                                                                                                                                                                |                                                                                                                                                                                                                                                                                                                                                                                                                                                                                                                                                |                                                                                                                                                                                                             |                                                                                                                                                                                                                                                                                                                                                                                                                                                                                                                                                                                                         |                                                                                                                                                                                                                                                                                                                                                                                                                                                                                                                                                                                                         |                                                                                                                                                                                                                                                                                                                                                                                                                                                                                                                                                |                                                                                                                                                                                                                                                                                                                                                                                                                                                                                                                                                |                                                                                                                                                                                                                              |                                                                                                                                                                                                                              |                                                                                                                                                                                                                                                                                                                                                          |                                                                                                                                                                                                                                                                                                                                                                                                                                                                                                                                                |                                                                                                                                                                                                                                                                                                                                                                                                                                                                                                                                                |                                                                                                                                                                                                                                                                  |                                                                                                                                                                                                                                                                  |                                                                                                                                                                                                                                                 |                                                                                                                                                                                                                                                                                                                                                                                                                                                                                  |                                                                                                                                                                                                                                                                                                                                                                                                                                                                                  |                                                                                                                                    |                                                                                                                                                                                                                                                                                                                                                                                                                                                                                                                                                                                                                                                                                                                                                                                                               |                                                                                                                                                                                                                                                                                                                                                                                                                                                                                                                                                                                                                                                                                                                                                                                                               |                                                                                                                                                                                                                                                                                                                                                                                                                                                                                  |                                                                                                                                                                                                                                                                                                                                                                                                                                                                                  |                                                                                                                                   |                                                                                                                                                                                                                                                                                                                                                                                                                                                                                                                                                                                                                                                                                                                                                                                                               |                                                                                                                                                                                                                                                                                                                                                                                                                                                                                                                                                                                                                                                                                                                                                                                                               |                                                                                                                                                                                                                                                                                                                                                                                                                                 |                                                                                                                                                                                                                                                                                                                                                                                                                                 |                                                                                                                                  |                                                                                                                                  |                                                                                                                                                                                                               |                                                                                                                                                                                                                                                                                                                                                                                                            |                                                                                                                                                                                                                                                                                                                                                                                                            |                                                                                                          |                                                                                                          |                                                                                                                                                                                                                                                           |                                                                                                                                                                                                                                                                                                                                                                                          |                                                                                                                                                                                                                                                                                                                                                                                          |                                                                                                          |                                                                                                                                                                                                                                                                                                                                                                                                                                                                                                                                                                                                                                                                                                                                                                   |                                                                                                                                                                                                                                                                                                                                                                                                                                                                                                                                                                                                                                                                                                                                                                   |                                                                                                                                                                                                                                                                                                                                                             |                                                                                                                                                                                                                                                                                                                                                             |                                                                                                    |                                                                                                    |                                                                                                                                                               |                                                                                                                                                                                                                                                                                                      |                                                                                                                                                                                                                                                                                                      |                                                                                        |                                                                                        |                                                                                                                                                 |                                                                                                                                                                                                                                                                        |                                                                                                                                                                                                                                                                        |                                                                            |                                                                            |                                                                                                                                     |                                                                                                                                                                                                                                                          |                                                                                                                                                                                                                                                          |                                                                      |                                                                      |                                                                                                                        |                                                                                                                                                                                                                                                   |                                                                                                                                                                                                                                                   |                                                                      |                                                                      |                                                                                                |                                                                                                                                                                                                            |                                                                                                                                                                                                            |                                                           |                                                           |                                                                                   |                                                                                                                                                                               |                                                                                                                                                                               |                                                    |                                                    |                                                                        |                                                                                                                                                                |                                                                                                                                                                |                                        |                                        |                                                           |                                                                                                                                         |                                                                                                                                         |                                        |                                        |                                  |                                                                                    |                                                                                    |                      |                      |                       |                                                             |                                                             |                |                |           |                                                |                                                |              |              |  |                           |                           |       |    |  |                    |                    |  |   |         |                      |                      |    |    |           |                           |                           |    |    |           |                                             |                                             |    |    |            |                 |                 |    |    |           |                     |                     |    |    |          |                     |                     |    |      |                       |                                      |                                      |    |    |          |                           |                           |       |    |          |          |          |    |    |           |                           |                           |    |    |                     |                                       |                                       |    |    |   |   |  |    |    |          |                     |                     |       |       |   |   |   |    |    |   |   |   |    |    |   |   |   |    |    |           |                     |                     |    |    |          |             |             |  |      |      |  |  |                   |                   |  |                    |                    |   |   |   |   |   |   |   |   |   |   |   |   |  |                  |                  |   |   |  |  |  |   |   |  |                 |                 |   |   |                    |                       |                       |   |   |  |             |             |             |             |  |  |     |       |       |   |                |                |  |      |                                  |                                  |                     |       |       |       |   |   |  |            |            |                           |                           |          |                          |                          |  |  |   |   |  |  |  |  |  |
|                                                                                                                                                                                                                                                                                                                                                                                                                                                                                                                                                                                                                                                                                                                                                                                                                                                                                                                                                                                                                                                                                                                                                                                                                                                                                                                                                                                                                                                                                                                                                                                                                                                                                                                                                                                                                                                                                                                                                                                                                                                                                                                                                                                                                                                                                                                                                                                                                                                                                                                                                                                                                                                                                                                                                                                                                                                                                                                                                                                                                                                                                                                                                                                                                                                                                                                                                                                                                                                                                                                                                                                                                                                                                                                                                                                                                                                                                                                                                                                                                                                                                                                                                                                                                                                                                                                                                                                                                                                                                                                                                                                                                                                                                                                                                                                                                                                                                                                                                                                                                                                                                                                                                                                                                                                                                                                                                                                                                                                                                                                                                                                                                                                                                                                                                                                                                                                                                                                                                                                                                                                                                                                                                                                                                                                                                                                                                                                                                                                                                                                                                                                                                                                                                                                                                                                                                                                                                                                                                                                                                                                                                                                                                                                                                                                                                                                                                                                                                                                                                                                                                                                                                                                                                                                                                                                                                                                                                                                                                                                                                                                                                                                                                                                                                                                                                                                                                                                                                                                                                                                                                                                                                                                                                                                                                                                                                                                                                                                                                                                                                                                                                                                                                                                                                                                                                                                                                                                                                                                                                                                                                                                                                                                                                                                                                                                                                                                                                                                                                                                                                                                                                                                                                                                                                                                                                                                                                                                                                                                                                                                                                                                                                                                                                                                                                                                                                                                                                                                                                                                                                                                                                                                                                                                                                                                                                                                                                                                                                                                                                                                                                                                                                                                                                                                                                                                                                                                                                                                                                                                                                                                                                                                                                                                                                                                                                                                                                                                                                                                                                                                                                                                                                                                                                                                                                                                                                                                                                                                                                                                                                                                                                                                                                                                                                                                                                                                                                                                                                                                                                                                                                                                                                                                                                                                                                                                                                                                                                                                                                                                                                                                                                                                                                                                                                                                                                                                                                                                                                                                                                                                                                                                                                                                                                                                                                                                                                                                                                                                                                                                                                                                                                                                                                                                                                                                                                                                                                                                                                                                                                                                                                                                                                                                                                                                                                                                                                                                                                                                                                                                                                                                                                                                                                                                                                                                                                                                                                                                                                                                                                                                                                                                                                                                                                                                                                                                                                                                                                                                                                                                                                                                                                                                                                                                                                                                                                                                                                                                                                                                                                                                                                                                                                                                                                                                                                                                                                                                                                                                                                                                                                                                                                                                                                                                                                                                                                                                                                                                                                                                                                                                                                                                                                                                                                                                                                                                                                                                                                                                                                                                                                                                                                                                                                                                                                                                                                                                                                                                                                                                                                                                                                                                                                                                                                                                                                                                                                                                                                                                                                                                                                                                                                                                                                                                                                                                                                                                                                                                                                                                                                                                                                                                                                                                                                                                                                                                                                                                                                                                                                                                                                                                                                                                                                                                                                                                                                                                                                                                                                                                                                                                                                                                                                                                                                                                                                                                                                                                                                                                                                                                                                                                                                                                                                                                                                                                                                                                                                                                                                                                                                                                                                                                                                                                                                                                                                                                                                                                                                                                                                                                                                                                                                                                                                                                                                                                                                                                                                                                                                                                                                                                                                                                                                                                                                                                                                                                                                                                                                                                                                                                                                                                                                                                                                                                                                                                                                                                                                                                                                                                                                                                                                                                                                                                                                                                                                                                                                                                                                                                                                                                                                                                                                                                                                                                                                                                                                                                                                                                                                                                                                                                                                                                                                                                                                                                                                                                                                                                                                                                                                                                                                                                                                                                                                                                                                                                                                                                                                                                                                                                                                                                                                                                                                                                                                                                                                                                                                                                                                                                                                                                                                                                                                                                                                                                                                                                                                                                                                                                                                                                                                                                                                                                                                                                                                                                                                                                                                                                                                                                                                                                                                                                                                                                                                                                                                                                                                                                                                                                                                                                                                                                                                                                                                                                                                                                                                                                                                                                                                                                                                                                                                                                                                                                                                                                                                                                                                                                                                                                                                                                                                                                                                                                                                                                                                                                                                                                                                                                                                                                                                                                                                                                                                                                                                                                                                                                                                                                                                                                                                                                                                                                                                                                                                                                                                                                                                                                                                                                                                                                                                                                                                                                                                                                                                                                                                                                                                                                                                                                                                                                                                                                                                                                                                                                                                                                                                                                                                                                                                                                                                                                                                                                                                                                                                                                                                                                                                                                                                                                                                                                                                                                                                                                                                                                                                                                                                                                                                                                                                                                                                                                                                                                                                                                                                                                                                                                                                                                                                                                                                                                                                                                                                                                                                                                                                                                                                                                                                                                                                                                                                                                                                                                                                                                                                                                                                                                                                                                                                                                                                                                                                                                                                                                                                                                                                                                                                                                                                                                                                                                                                                                                                                                                                                                                                                                                                                                                                                                                                                                                                                                                                                                                                                                                                                                                                                                                                                                                                                                                                                                                                                                                                                                                                                                                                                                                                                                                                                                                                                                                                                                                                                                                                                                                                                                                                                                                                                                                                                                                                                                                                                                                                                                                                                                                                                                                                                                                                                                                                                                                                                                                                                                                                                                                                                                                                                                                                                                                                                                                                                                                                                                                                                                                                                                                                                                                                                                                                                                                                                                                                                                                                                                                                                                                                                                                                                                                                                                                                                                                                                                                                                                                                                                                                                                                                                                                                                                                                                                                                                                                                                                                                                                                                                                                                                                                                                                                                                                                                                                                                                                                                                                                                                                                                                                                                                                                                                                                                                                                                                                                                                                                                                                                                                                                                                                                                                                                                                                                                                                                                                                                                                                                                                                                                                                                                                                                                                                                                                                                                                                                                                                                                                                                                                                                                                                                                                                                                                                                                                                                                                                                                                                                                                                                                                                                                                                                                                                                                                                                                                                                                                                                                                                                                                                                                                                                                                                                                                                                                                                                                                                                                                                                                                                                                                                                                                                                                                                                                                                                                                                                                                                                                                                                                                                                                                                                                                                                                                                                                                                                                                                                                                                                                                                                                                                                                                                                                                                                                                                                                                                                                                                                                                                                                                                                                                                                                                                                                                                                                                                                                                                                                                                                                                                                                                                                                                                                                                                                                                                                                                                                                                                                                                                                                                                                                                                                                                                                                                                                                                                                                                                                                                                                                                                                                                                                                                                                                                                                                                                                                                                                                                                                                                                                                                                                                                                                                                                                                                                                                                                                                                                                                                                                                                                                                                                                                                                                                                                                                                                                                                                                                                                                                                                                                                                                                                                                                                                                                                                                                                                                                                                                                                                                                                                                                                                                                                                                                                                                                                                                                                                                                                                                                                                                                                                                                                                                                                                                                                                                                                                                                                                                                                                                                                                                                                                                                                                                                                                                                                                                                                                                                                                                                                                                                                                                                                                                                                                                                                                                                                                                                                                                                                                                                                                                                                                                                                                                                                                                                                                                                                                                                                                                                                                                                                                                                                                                                                                                                                                                                                                                                                                                                                                                                                                                                                                                                                                                                                                                                                                                                                                                                                                                                                                                                                                                                                                                                                                                                                                                                                                                                                                                                                                                                                                                                                                                                                                                                                                                                                                                                                                                                                                                                                                                                                                                                                                                                                                                                                                                                                                                                                                                                                                                                                                                                                                                                                                                                                                                                                                      |                                                                                                                                                                                                                                                                                                                                                                                                                                                                                                                                                                                                                                                                                                                                                                                                                                                                                                                                                                                                                                                                                                                                                                                                                                                                                                                                                                                                                                                                                                                                                                                                                                                                                                                                                                                                                                                                                                                                                                                                | DEPRESSOR, SHEAR                                                                                                                                                                                                                                                                                                                                                                                                                                                                                                                                                                                                                                                                                                                                                                                                                                                                                                      |                                                                                                                                                                                                                                                                                                                                                                                                                    | 5                                                                                                                                                                                                                                                                                                                                                                                                                                      |                                                                                                                                                                                                                                                                                                                                                                                                                                                                                                                                                                                                                                                                                                                                                                                                                 |                                                                                                                                                                                                                                                                                                                                                                                                                                                                                                                                                                                                                                                                                                                                                                                                                 |                                                                                                                           |                                                                                                                                                                                                                                                                                                                                                                                                                                        |                                                                                                                                                                                                                                                                                                                                                                                                                                                                                                                                                                                                                                                                                                                                                                                                               |                                                                                                                                                                                                                                                                                                                                                                                                                                                                                                                                                                                                                                                                                                                                                                                                               |                                                                                                                                                                                                                                                                                                                                                                             |                                                       |                                                                                                                                                                                                                                                                                                                            |                                                                                                                                                                                                                                                                                                                                                                                                                                                                                                                                                                                                                                                                                                                                                                                                               |                                                                                                                                                                                                                                                                                                                                                                                                                                                                                                                                                                                                                                                                                                                                                                                                               |                                                                                                                                                                                                                                                                                                                                                                             |                                                       |                                                                                                                                                                                                                                                                                                                            |                                                                                                                                                                                                                                                                                                                                                                                                                                                                                                                                                                                                                                                                                                                                                                                                               |                                                                                                                                                                                                                                                                                                                                                                                                                                                                                                                                                                                                                                                                                                                                                                                                               |                                                                                                                                                                                                                                                                                                                                                                             |                                                       |                                                                                                                                                                                                                                                                                                                            |                                                                                                                                                                                                                                                                                                                                                                                                                                                                                                                                                                                                                                                                                                                                                                                                               |                                                                                                                                                                                                                                                                                                                                                                                                                                                                                                                                                                                                                                                                                                                                                                                                               |                                                                                                                                                                                                                                                                                                                                                                             |                                                       |                                                                                                                                                                                                                                                                                                                            |                                                                                                                                                                                                                                                                                                                                                                                                                                                                                                                                                                                                                                                                                                                                                                                                               |                                                                                                                                                                                                                                                                                                                                                                                                                                                                                                                                                                                                                                                                                                                                                                                                               |                                                                                                                                                                                                                                                                                                                                                                             |                                                       |                                                       |                                                                                                                                                    |                                                                                                                                                                                                                                                                                                                                                                             |                                                                                                                                                                                                                                                                                                                                                                             |                                                       |                                                                                                                                                                      |                                                                                                                                                                      |                                                                                                                                                                                                                                                                                                                                                                                                                                                                                                                                                                                                                                                                                                                                                                                                                                                                                                                                                                                                                                                                                                                                                                                                                                                                                                                                                                                                                                                                                                                                                                                                                                                                                                                                                                                                                                                                                                                                                                                                |                                                                                                                                                                                                                                                                                                                                                                                                                                                                                                                                                                                                                                                                                                                                                                                                                                                                                                                                                                                                                                                                                                                                                                                                                                                                                                                                                                                                                                                                                                                                                                                                                                                                                                                                                                                                                                                                                                                                                                                                |                                                                                                                                                                                                                                                                                                                                                                                                                                                                                                                                                                                                                                           |                                                                                                                                                                                                                                                                                                                                                                                             |                                                                                                                                                                                                                                                                                                                                                                                             |                                                                                                                                                                                                                                                                                                                                                                                                                                                                                                                                                                                                                                                                                                                                                                                                                                                                                                                                                                                                                                                                                                                                                                                                                                                                                                                                                                                                                                                                                                                                                                                                                                                                                                                                                                                                                                                                                                                                                                                                |                                                                                                                                                                                                                                                                                                                                                                                                                                                                                                                                                                                                                                                                                                                                                                                                                                                                                                                                                                                                                                                                                                                                                                                                                                                                                                                                                                                                                                                                                                                                                                                                                                                                                                                                                                                                                                                                                                                                                                                                |                                                                                                                                                                                                                                                                                                                                                                                                                                                                                                                                                                                                                                           |                                                                                                    |                                                                                                    |                                                                                                                                                                                                                                                                                                                                                                                                                                                                                                                                                                                                                                                                                                                                                                                                                                                                                                                                                                                                                                                                                                                                                                                                                                                                                                                                                                                                                                                                                                                                                                                                                                                                                                                                                                                                                                                                                                                                                                                                |                                                                                                                                                                                                                                                                                                                                                                                                                                                                                                                                                                                                                                                                                                                                                                                                                                                                                                                                                                                                                                                                                                                                                                                                                                                                                                                                                                                                                                                                                                                                                                                                                                                                                                                                                                                                                                                                                                                                                                                                |                                                                                                                                                                                                                                                                                                                                                                                                                                                                                                                                                                                                                                           |                                                                                                                                                                                                                             |                                                                                                                                                                                                                             |                                                                                                                                                                                                                                                                                                                                                                                                                                                              |                                                                                                                                                                                                                                                                                                                                                                                                                                                                                                                                                                                                                                                                                                                                                                                                                                                                                                                       |                                                                                                                                                                                                                                                                                                                                                                                                                                                                                                                                                                                                                                                                                                                                                                                                                                                                                                                       |                                                                                                                              |                                                                                                                                                                                                                                                                                   |                                                                                                                                                                                                                                                                                                                                                                 |                                                                                                                                                                                                                                                                                                                                                                                                                                                                                                                                                                                                                                                                                                                          |                                                                                                                                                                                                                                                                                                                                                                                                                                                                                                                                                                                                                                                                                                                          |                                                                                 |                                                                                                                                                                                                                                                                                                                                                                                                                                                                                                                                                                                                         |                                                                                                                                                                                                                                                                                                                                                                                                                                                                                                                                                                                                         |                                                                                                                                                                                                                                                                                                                                                                                                                                                                                                                                                                                                                                      |                                                                                                                                                                                                                                                                                                                                                                                                                                                                                                                                                                                                                                      |                                                                                                                                                                       |                                                                                                                                                                       |                                                                                                                                                                                                                                                                                                                                                                                |                                                                                                                                                                                                                                                                                                                                                                                                                                                                                                                                                                                                                                                 |                                                                                                                                                                                                                                                                                                                                                                                                                                                                                                                                                                                                                                                 |                                                                                                                                                       |                                                                                                                                                                                                                                                                                                                                                               |                                                                                                                                                                                                                                                                                                                                                                                                                                            |                                                                                                                                                                                                                                                                                                                                                                                                                                                                                                                                                                                                                                   |                                                                                                                                                                                                                                                                                                                                                                                                                                                                                                                                                                                                                                   |                                                                                                                                                                                                                                                                 |                                                                                                                                                                                                                                                                 |                                                                    |                                                                                                                                                                                                                                                                                                                                                                                                                                                                                         |                                                                                                                                                                                                                                                                                                                                                                                                                                                                                         |                                                                                                                                                                                                                      |                                                                                                                                                                                                                                                                                                                                                                                                                                                                                                                                                                                                         |                                                                                                                                                                                                                                                                                                                                                                                                                                                                                                                                                                                                         |                                                                                                                                                                                                                                                                                                                                                                                                                                                                                                                                                |                                                                                                                                                                                                                                                                                                                                                                                                                                                                                                                                                |                                                                                                                                                                                                             |                                                                                                                                                                                                                                                                                                                                                                                                                                                                                                                                                                                                         |                                                                                                                                                                                                                                                                                                                                                                                                                                                                                                                                                                                                         |                                                                                                                                                                                                                                                                                                                                                                                                                                                                                                                                                |                                                                                                                                                                                                                                                                                                                                                                                                                                                                                                                                                |                                                                                                                                                                                                                              |                                                                                                                                                                                                                              |                                                                                                                                                                                                                                                                                                                                                          |                                                                                                                                                                                                                                                                                                                                                                                                                                                                                                                                                |                                                                                                                                                                                                                                                                                                                                                                                                                                                                                                                                                |                                                                                                                                                                                                                                                                  |                                                                                                                                                                                                                                                                  |                                                                                                                                                                                                                                                 |                                                                                                                                                                                                                                                                                                                                                                                                                                                                                  |                                                                                                                                                                                                                                                                                                                                                                                                                                                                                  |                                                                                                                                    |                                                                                                                                                                                                                                                                                                                                                                                                                                                                                                                                                                                                                                                                                                                                                                                                               |                                                                                                                                                                                                                                                                                                                                                                                                                                                                                                                                                                                                                                                                                                                                                                                                               |                                                                                                                                                                                                                                                                                                                                                                                                                                                                                  |                                                                                                                                                                                                                                                                                                                                                                                                                                                                                  |                                                                                                                                   |                                                                                                                                                                                                                                                                                                                                                                                                                                                                                                                                                                                                                                                                                                                                                                                                               |                                                                                                                                                                                                                                                                                                                                                                                                                                                                                                                                                                                                                                                                                                                                                                                                               |                                                                                                                                                                                                                                                                                                                                                                                                                                 |                                                                                                                                                                                                                                                                                                                                                                                                                                 |                                                                                                                                  |                                                                                                                                  |                                                                                                                                                                                                               |                                                                                                                                                                                                                                                                                                                                                                                                            |                                                                                                                                                                                                                                                                                                                                                                                                            |                                                                                                          |                                                                                                          |                                                                                                                                                                                                                                                           |                                                                                                                                                                                                                                                                                                                                                                                          |                                                                                                                                                                                                                                                                                                                                                                                          |                                                                                                          |                                                                                                                                                                                                                                                                                                                                                                                                                                                                                                                                                                                                                                                                                                                                                                   |                                                                                                                                                                                                                                                                                                                                                                                                                                                                                                                                                                                                                                                                                                                                                                   |                                                                                                                                                                                                                                                                                                                                                             |                                                                                                                                                                                                                                                                                                                                                             |                                                                                                    |                                                                                                    |                                                                                                                                                               |                                                                                                                                                                                                                                                                                                      |                                                                                                                                                                                                                                                                                                      |                                                                                        |                                                                                        |                                                                                                                                                 |                                                                                                                                                                                                                                                                        |                                                                                                                                                                                                                                                                        |                                                                            |                                                                            |                                                                                                                                     |                                                                                                                                                                                                                                                          |                                                                                                                                                                                                                                                          |                                                                      |                                                                      |                                                                                                                        |                                                                                                                                                                                                                                                   |                                                                                                                                                                                                                                                   |                                                                      |                                                                      |                                                                                                |                                                                                                                                                                                                            |                                                                                                                                                                                                            |                                                           |                                                           |                                                                                   |                                                                                                                                                                               |                                                                                                                                                                               |                                                    |                                                    |                                                                        |                                                                                                                                                                |                                                                                                                                                                |                                        |                                        |                                                           |                                                                                                                                         |                                                                                                                                         |                                        |                                        |                                  |                                                                                    |                                                                                    |                      |                      |                       |                                                             |                                                             |                |                |           |                                                |                                                |              |              |  |                           |                           |       |    |  |                    |                    |  |   |         |                      |                      |    |    |           |                           |                           |    |    |           |                                             |                                             |    |    |            |                 |                 |    |    |           |                     |                     |    |    |          |                     |                     |    |      |                       |                                      |                                      |    |    |          |                           |                           |       |    |          |          |          |    |    |           |                           |                           |    |    |                     |                                       |                                       |    |    |   |   |  |    |    |          |                     |                     |       |       |   |   |   |    |    |   |   |   |    |    |   |   |   |    |    |           |                     |                     |    |    |          |             |             |  |      |      |  |  |                   |                   |  |                    |                    |   |   |   |   |   |   |   |   |   |   |   |   |  |                  |                  |   |   |  |  |  |   |   |  |                 |                 |   |   |                    |                       |                       |   |   |  |             |             |             |             |  |  |     |       |       |   |                |                |  |      |                                  |                                  |                     |       |       |       |   |   |  |            |            |                           |                           |          |                          |                          |  |  |   |   |  |  |  |  |  |
|                                                                                                                                                                                                                                                                                                                                                                                                                                                                                                                                                                                                                                                                                                                                                                                                                                                                                                                                                                                                                                                                                                                                                                                                                                                                                                                                                                                                                                                                                                                                                                                                                                                                                                                                                                                                                                                                                                                                                                                                                                                                                                                                                                                                                                                                                                                                                                                                                                                                                                                                                                                                                                                                                                                                                                                                                                                                                                                                                                                                                                                                                                                                                                                                                                                                                                                                                                                                                                                                                                                                                                                                                                                                                                                                                                                                                                                                                                                                                                                                                                                                                                                                                                                                                                                                                                                                                                                                                                                                                                                                                                                                                                                                                                                                                                                                                                                                                                                                                                                                                                                                                                                                                                                                                                                                                                                                                                                                                                                                                                                                                                                                                                                                                                                                                                                                                                                                                                                                                                                                                                                                                                                                                                                                                                                                                                                                                                                                                                                                                                                                                                                                                                                                                                                                                                                                                                                                                                                                                                                                                                                                                                                                                                                                                                                                                                                                                                                                                                                                                                                                                                                                                                                                                                                                                                                                                                                                                                                                                                                                                                                                                                                                                                                                                                                                                                                                                                                                                                                                                                                                                                                                                                                                                                                                                                                                                                                                                                                                                                                                                                                                                                                                                                                                                                                                                                                                                                                                                                                                                                                                                                                                                                                                                                                                                                                                                                                                                                                                                                                                                                                                                                                                                                                                                                                                                                                                                                                                                                                                                                                                                                                                                                                                                                                                                                                                                                                                                                                                                                                                                                                                                                                                                                                                                                                                                                                                                                                                                                                                                                                                                                                                                                                                                                                                                                                                                                                                                                                                                                                                                                                                                                                                                                                                                                                                                                                                                                                                                                                                                                                                                                                                                                                                                                                                                                                                                                                                                                                                                                                                                                                                                                                                                                                                                                                                                                                                                                                                                                                                                                                                                                                                                                                                                                                                                                                                                                                                                                                                                                                                                                                                                                                                                                                                                                                                                                                                                                                                                                                                                                                                                                                                                                                                                                                                                                                                                                                                                                                                                                                                                                                                                                                                                                                                                                                                                                                                                                                                                                                                                                                                                                                                                                                                                                                                                                                                                                                                                                                                                                                                                                                                                                                                                                                                                                                                                                                                                                                                                                                                                                                                                                                                                                                                                                                                                                                                                                                                                                                                                                                                                                                                                                                                                                                                                                                                                                                                                                                                                                                                                                                                                                                                                                                                                                                                                                                                                                                                                                                                                                                                                                                                                                                                                                                                                                                                                                                                                                                                                                                                                                                                                                                                                                                                                                                                                                                                                                                                                                                                                                                                                                                                                                                                                                                                                                                                                                                                                                                                                                                                                                                                                                                                                                                                                                                                                                                                                                                                                                                                                                                                                                                                                                                                                                                                                                                                                                                                                                                                                                                                                                                                                                                                                                                                                                                                                                                                                                                                                                                                                                                                                                                                                                                                                                                                                                                                                                                                                                                                                                                                                                                                                                                                                                                                                                                                                                                                                                                                                                                                                                                                                                                                                                                                                                                                                                                                                                                                                                                                                                                                                                                                                                                                                                                                                                                                                                                                                                                                                                                                                                                                                                                                                                                                                                                                                                                                                                                                                                                                                                                                                                                                                                                                                                                                                                                                                                                                                                                                                                                                                                                                                                                                                                                                                                                                                                                                                                                                                                                                                                                                                                                                                                                                                                                                                                                                                                                                                                                                                                                                                                                                                                                                                                                                                                                                                                                                                                                                                                                                                                                                                                                                                                                                                                                                                                                                                                                                                                                                                                                                                                                                                                                                                                                                                                                                                                                                                                                                                                                                                                                                                                                                                                                                                                                                                                                                                                                                                                                                                                                                                                                                                                                                                                                                                                                                                                                                                                                                                                                                                                                                                                                                                                                                                                                                                                                                                                                                                                                                                                                                                                                                                                                                                                                                                                                                                                                                                                                                                                                                                                                                                                                                                                                                                                                                                                                                                                                                                                                                                                                                                                                                                                                                                                                                                                                                                                                                                                                                                                                                                                                                                                                                                                                                                                                                                                                                                                                                                                                                                                                                                                                                                                                                                                                                                                                                                                                                                                                                                                                                                                                                                                                                                                                                                                                                                                                                                                                                                                                                                                                                                                                                                                                                                                                                                                                                                                                                                                                                                                                                                                                                                                                                                                                                                                                                                                                                                                                                                                                                                                                                                                                                                                                                                                                                                                                                                                                                                                                                                                                                                                                                                                                                                                                                                                                                                                                                                                                                                                                                                                                                                                                                                                                                                                                                                                                                                                                                                                                                                                                                                                                                                                                                                                                                                                                                                                                                                                                                                                                                                                                                                                                                                                                                                                                                                                                                                                                                                                                                                                                                                                                                                                                                                                                                                                                                                                                                                                                                                                                                                                                                                                                                                                                                                                                                                                                                                                                                                                                                                                                                                                                                                                                                                                                                                                                                                                                                                                                                                                                                                                                                                                                                                                                                                                                                                                                                                                                                                                                                                                                                                                                                                                                                                                                                                                                                                                                                                                                                                                                                                                                                                                                                                                                                                                                                                                                                                                                                                                                                                                                                                                                                                                                                                                                                                                                                                                                                                                                                                                                                                                                                                                                                                                                                                                                                                                                                                                                                                                                                                                                                                                                                                                                                                                                                                                                                                                                                                                                                                                                                                                                                                                                                                                                                                                                                                                                                                                                                                                                                                                                                                                                                                                                                                                                                                                                                                                                                                                                                                                                                                                                                                                                                                                                                                                                                                                                                                                                                                                                                                                                                                                                                                                                                                                                                                                                                                                                                                                                                                                                                                                                                                                                                                                                                                                                                                                                                                                                                                                                                                                                                                                                                                                                                                                                                                                                                                                                                                                                                                                                                                                                                                                                                                                                                                                                                                                                                                                                                                                                                                                                                                                                                                                                                                                                                                                                                                                                                                                                                                                                                                                                                                                                                                                                                                                                                                                                                                                                                                                                                                                                                                                                                                                                                                                                                                                                                                                                                                                                                                                                                                                                                                                                                                                                                                                                                                                                                                                                                                                                                                                                                                                                                                                                                                                                                                                                                                                                                                                                                                                                                                                                                                                                                                                                                                                                                                                                                                                                                                                                                                                                                                                                                                                                                                                                                                                                                                                                                                                                                                                                                                                                                                                                                                                                                                                                                                                                                                                                                                                                                                                                                                                                                                                                                                                                                                                                                                                                                                                                                                                                                                                                                                                                                                                                                                                                                                                                                                                                                                                                                                                                                                                                                                                                                                                                                                                                                                                                                                                                                                                                                                                                                                                                                                                                                                                                                                                                                                                                                                                                                                                                                                                                                                                                                                                                                                                                                                                                                                                                                                                                                                                                                                                                                                                                                                                                                                                                                                                                                                                                                                                                                                                                                                                                                                                                                                                                                                                                                                                                                                                                                                                                                                                                                                                                                                                                                                                                                                                                                                                                                                                                                                                                                                                                                                                                                                                                                                                                                                                                                                                                                                                                                                                                                                                                                                                                                                                                                                                                                                                                                                                                                                                                                                                                                                                                                                                                                                                                                                                                                                                                                                                                                                                                                                                                                                                                                                                                                                                                                                                                                                                                                                                                                                                                                                                                                                                                                                                                                                                                                                                                                                                                                                                                                                                                                                                                                                                                                                                                                                                                      |                                                                                                                                                                                                                                                                                                                                                                                                                                                                                                                                                                                                                                                                                                                                                                                                                                                                                                                                                                                                                                                                                                                                                                                                                                                                                                                                                                                                                                                                                                                                                                                                                                                                                                                                                                                                                                                                                                                                                                                                |                                                                                                                                                                                                                                                                                                                                                                                                                                                                                                                                                                                                                                                                                                                                                                                                                                                                                                                       |                                                                                                                                                                                                                                                                                                                                                                                                                    | 3                                                                                                                                                                                                                                                                                                                                                                                                                                      |                                                                                                                                                                                                                                                                                                                                                                                                                                                                                                                                                                                                                                                                                                                                                                                                                 |                                                                                                                                                                                                                                                                                                                                                                                                                                                                                                                                                                                                                                                                                                                                                                                                                 |                                                                                                                           |                                                                                                                                                                                                                                                                                                                                                                                                                                        |                                                                                                                                                                                                                                                                                                                                                                                                                                                                                                                                                                                                                                                                                                                                                                                                               |                                                                                                                                                                                                                                                                                                                                                                                                                                                                                                                                                                                                                                                                                                                                                                                                               |                                                                                                                                                                                                                                                                                                                                                                             |                                                       |                                                                                                                                                                                                                                                                                                                            |                                                                                                                                                                                                                                                                                                                                                                                                                                                                                                                                                                                                                                                                                                                                                                                                               |                                                                                                                                                                                                                                                                                                                                                                                                                                                                                                                                                                                                                                                                                                                                                                                                               |                                                                                                                                                                                                                                                                                                                                                                             |                                                       |                                                                                                                                                                                                                                                                                                                            |                                                                                                                                                                                                                                                                                                                                                                                                                                                                                                                                                                                                                                                                                                                                                                                                               |                                                                                                                                                                                                                                                                                                                                                                                                                                                                                                                                                                                                                                                                                                                                                                                                               |                                                                                                                                                                                                                                                                                                                                                                             |                                                       |                                                                                                                                                                                                                                                                                                                            |                                                                                                                                                                                                                                                                                                                                                                                                                                                                                                                                                                                                                                                                                                                                                                                                               |                                                                                                                                                                                                                                                                                                                                                                                                                                                                                                                                                                                                                                                                                                                                                                                                               |                                                                                                                                                                                                                                                                                                                                                                             |                                                       |                                                                                                                                                                                                                                                                                                                            |                                                                                                                                                                                                                                                                                                                                                                                                                                                                                                                                                                                                                                                                                                                                                                                                               |                                                                                                                                                                                                                                                                                                                                                                                                                                                                                                                                                                                                                                                                                                                                                                                                               |                                                                                                                                                                                                                                                                                                                                                                             |                                                       |                                                       |                                                                                                                                                    |                                                                                                                                                                                                                                                                                                                                                                             |                                                                                                                                                                                                                                                                                                                                                                             |                                                       |                                                                                                                                                                      |                                                                                                                                                                      |                                                                                                                                                                                                                                                                                                                                                                                                                                                                                                                                                                                                                                                                                                                                                                                                                                                                                                                                                                                                                                                                                                                                                                                                                                                                                                                                                                                                                                                                                                                                                                                                                                                                                                                                                                                                                                                                                                                                                                                                |                                                                                                                                                                                                                                                                                                                                                                                                                                                                                                                                                                                                                                                                                                                                                                                                                                                                                                                                                                                                                                                                                                                                                                                                                                                                                                                                                                                                                                                                                                                                                                                                                                                                                                                                                                                                                                                                                                                                                                                                |                                                                                                                                                                                                                                                                                                                                                                                                                                                                                                                                                                                                                                           |                                                                                                                                                                                                                                                                                                                                                                                             |                                                                                                                                                                                                                                                                                                                                                                                             |                                                                                                                                                                                                                                                                                                                                                                                                                                                                                                                                                                                                                                                                                                                                                                                                                                                                                                                                                                                                                                                                                                                                                                                                                                                                                                                                                                                                                                                                                                                                                                                                                                                                                                                                                                                                                                                                                                                                                                                                |                                                                                                                                                                                                                                                                                                                                                                                                                                                                                                                                                                                                                                                                                                                                                                                                                                                                                                                                                                                                                                                                                                                                                                                                                                                                                                                                                                                                                                                                                                                                                                                                                                                                                                                                                                                                                                                                                                                                                                                                |                                                                                                                                                                                                                                                                                                                                                                                                                                                                                                                                                                                                                                           |                                                                                                    |                                                                                                    |                                                                                                                                                                                                                                                                                                                                                                                                                                                                                                                                                                                                                                                                                                                                                                                                                                                                                                                                                                                                                                                                                                                                                                                                                                                                                                                                                                                                                                                                                                                                                                                                                                                                                                                                                                                                                                                                                                                                                                                                |                                                                                                                                                                                                                                                                                                                                                                                                                                                                                                                                                                                                                                                                                                                                                                                                                                                                                                                                                                                                                                                                                                                                                                                                                                                                                                                                                                                                                                                                                                                                                                                                                                                                                                                                                                                                                                                                                                                                                                                                |                                                                                                                                                                                                                                                                                                                                                                                                                                                                                                                                                                                                                                           |                                                                                                                                                                                                                             |                                                                                                                                                                                                                             |                                                                                                                                                                                                                                                                                                                                                                                                                                                              |                                                                                                                                                                                                                                                                                                                                                                                                                                                                                                                                                                                                                                                                                                                                                                                                                                                                                                                       |                                                                                                                                                                                                                                                                                                                                                                                                                                                                                                                                                                                                                                                                                                                                                                                                                                                                                                                       |                                                                                                                              |                                                                                                                                                                                                                                                                                   |                                                                                                                                                                                                                                                                                                                                                                 |                                                                                                                                                                                                                                                                                                                                                                                                                                                                                                                                                                                                                                                                                                                          |                                                                                                                                                                                                                                                                                                                                                                                                                                                                                                                                                                                                                                                                                                                          |                                                                                 |                                                                                                                                                                                                                                                                                                                                                                                                                                                                                                                                                                                                         |                                                                                                                                                                                                                                                                                                                                                                                                                                                                                                                                                                                                         |                                                                                                                                                                                                                                                                                                                                                                                                                                                                                                                                                                                                                                      |                                                                                                                                                                                                                                                                                                                                                                                                                                                                                                                                                                                                                                      |                                                                                                                                                                       |                                                                                                                                                                       |                                                                                                                                                                                                                                                                                                                                                                                |                                                                                                                                                                                                                                                                                                                                                                                                                                                                                                                                                                                                                                                 |                                                                                                                                                                                                                                                                                                                                                                                                                                                                                                                                                                                                                                                 |                                                                                                                                                       |                                                                                                                                                                                                                                                                                                                                                               |                                                                                                                                                                                                                                                                                                                                                                                                                                            |                                                                                                                                                                                                                                                                                                                                                                                                                                                                                                                                                                                                                                   |                                                                                                                                                                                                                                                                                                                                                                                                                                                                                                                                                                                                                                   |                                                                                                                                                                                                                                                                 |                                                                                                                                                                                                                                                                 |                                                                    |                                                                                                                                                                                                                                                                                                                                                                                                                                                                                         |                                                                                                                                                                                                                                                                                                                                                                                                                                                                                         |                                                                                                                                                                                                                      |                                                                                                                                                                                                                                                                                                                                                                                                                                                                                                                                                                                                         |                                                                                                                                                                                                                                                                                                                                                                                                                                                                                                                                                                                                         |                                                                                                                                                                                                                                                                                                                                                                                                                                                                                                                                                |                                                                                                                                                                                                                                                                                                                                                                                                                                                                                                                                                |                                                                                                                                                                                                             |                                                                                                                                                                                                                                                                                                                                                                                                                                                                                                                                                                                                         |                                                                                                                                                                                                                                                                                                                                                                                                                                                                                                                                                                                                         |                                                                                                                                                                                                                                                                                                                                                                                                                                                                                                                                                |                                                                                                                                                                                                                                                                                                                                                                                                                                                                                                                                                |                                                                                                                                                                                                                              |                                                                                                                                                                                                                              |                                                                                                                                                                                                                                                                                                                                                          |                                                                                                                                                                                                                                                                                                                                                                                                                                                                                                                                                |                                                                                                                                                                                                                                                                                                                                                                                                                                                                                                                                                |                                                                                                                                                                                                                                                                  |                                                                                                                                                                                                                                                                  |                                                                                                                                                                                                                                                 |                                                                                                                                                                                                                                                                                                                                                                                                                                                                                  |                                                                                                                                                                                                                                                                                                                                                                                                                                                                                  |                                                                                                                                    |                                                                                                                                                                                                                                                                                                                                                                                                                                                                                                                                                                                                                                                                                                                                                                                                               |                                                                                                                                                                                                                                                                                                                                                                                                                                                                                                                                                                                                                                                                                                                                                                                                               |                                                                                                                                                                                                                                                                                                                                                                                                                                                                                  |                                                                                                                                                                                                                                                                                                                                                                                                                                                                                  |                                                                                                                                   |                                                                                                                                                                                                                                                                                                                                                                                                                                                                                                                                                                                                                                                                                                                                                                                                               |                                                                                                                                                                                                                                                                                                                                                                                                                                                                                                                                                                                                                                                                                                                                                                                                               |                                                                                                                                                                                                                                                                                                                                                                                                                                 |                                                                                                                                                                                                                                                                                                                                                                                                                                 |                                                                                                                                  |                                                                                                                                  |                                                                                                                                                                                                               |                                                                                                                                                                                                                                                                                                                                                                                                            |                                                                                                                                                                                                                                                                                                                                                                                                            |                                                                                                          |                                                                                                          |                                                                                                                                                                                                                                                           |                                                                                                                                                                                                                                                                                                                                                                                          |                                                                                                                                                                                                                                                                                                                                                                                          |                                                                                                          |                                                                                                                                                                                                                                                                                                                                                                                                                                                                                                                                                                                                                                                                                                                                                                   |                                                                                                                                                                                                                                                                                                                                                                                                                                                                                                                                                                                                                                                                                                                                                                   |                                                                                                                                                                                                                                                                                                                                                             |                                                                                                                                                                                                                                                                                                                                                             |                                                                                                    |                                                                                                    |                                                                                                                                                               |                                                                                                                                                                                                                                                                                                      |                                                                                                                                                                                                                                                                                                      |                                                                                        |                                                                                        |                                                                                                                                                 |                                                                                                                                                                                                                                                                        |                                                                                                                                                                                                                                                                        |                                                                            |                                                                            |                                                                                                                                     |                                                                                                                                                                                                                                                          |                                                                                                                                                                                                                                                          |                                                                      |                                                                      |                                                                                                                        |                                                                                                                                                                                                                                                   |                                                                                                                                                                                                                                                   |                                                                      |                                                                      |                                                                                                |                                                                                                                                                                                                            |                                                                                                                                                                                                            |                                                           |                                                           |                                                                                   |                                                                                                                                                                               |                                                                                                                                                                               |                                                    |                                                    |                                                                        |                                                                                                                                                                |                                                                                                                                                                |                                        |                                        |                                                           |                                                                                                                                         |                                                                                                                                         |                                        |                                        |                                  |                                                                                    |                                                                                    |                      |                      |                       |                                                             |                                                             |                |                |           |                                                |                                                |              |              |  |                           |                           |       |    |  |                    |                    |  |   |         |                      |                      |    |    |           |                           |                           |    |    |           |                                             |                                             |    |    |            |                 |                 |    |    |           |                     |                     |    |    |          |                     |                     |    |      |                       |                                      |                                      |    |    |          |                           |                           |       |    |          |          |          |    |    |           |                           |                           |    |    |                     |                                       |                                       |    |    |   |   |  |    |    |          |                     |                     |       |       |   |   |   |    |    |   |   |   |    |    |   |   |   |    |    |           |                     |                     |    |    |          |             |             |  |      |      |  |  |                   |                   |  |                    |                    |   |   |   |   |   |   |   |   |   |   |   |   |  |                  |                  |   |   |  |  |  |   |   |  |                 |                 |   |   |                    |                       |                       |   |   |  |             |             |             |             |  |  |     |       |       |   |                |                |  |      |                                  |                                  |                     |       |       |       |   |   |  |            |            |                           |                           |          |                          |                          |  |  |   |   |  |  |  |  |  |
|                                                                                                                                                                                                                                                                                                                                                                                                                                                                                                                                                                                                                                                                                                                                                                                                                                                                                                                                                                                                                                                                                                                                                                                                                                                                                                                                                                                                                                                                                                                                                                                                                                                                                                                                                                                                                                                                                                                                                                                                                                                                                                                                                                                                                                                                                                                                                                                                                                                                                                                                                                                                                                                                                                                                                                                                                                                                                                                                                                                                                                                                                                                                                                                                                                                                                                                                                                                                                                                                                                                                                                                                                                                                                                                                                                                                                                                                                                                                                                                                                                                                                                                                                                                                                                                                                                                                                                                                                                                                                                                                                                                                                                                                                                                                                                                                                                                                                                                                                                                                                                                                                                                                                                                                                                                                                                                                                                                                                                                                                                                                                                                                                                                                                                                                                                                                                                                                                                                                                                                                                                                                                                                                                                                                                                                                                                                                                                                                                                                                                                                                                                                                                                                                                                                                                                                                                                                                                                                                                                                                                                                                                                                                                                                                                                                                                                                                                                                                                                                                                                                                                                                                                                                                                                                                                                                                                                                                                                                                                                                                                                                                                                                                                                                                                                                                                                                                                                                                                                                                                                                                                                                                                                                                                                                                                                                                                                                                                                                                                                                                                                                                                                                                                                                                                                                                                                                                                                                                                                                                                                                                                                                                                                                                                                                                                                                                                                                                                                                                                                                                                                                                                                                                                                                                                                                                                                                                                                                                                                                                                                                                                                                                                                                                                                                                                                                                                                                                                                                                                                                                                                                                                                                                                                                                                                                                                                                                                                                                                                                                                                                                                                                                                                                                                                                                                                                                                                                                                                                                                                                                                                                                                                                                                                                                                                                                                                                                                                                                                                                                                                                                                                                                                                                                                                                                                                                                                                                                                                                                                                                                                                                                                                                                                                                                                                                                                                                                                                                                                                                                                                                                                                                                                                                                                                                                                                                                                                                                                                                                                                                                                                                                                                                                                                                                                                                                                                                                                                                                                                                                                                                                                                                                                                                                                                                                                                                                                                                                                                                                                                                                                                                                                                                                                                                                                                                                                                                                                                                                                                                                                                                                                                                                                                                                                                                                                                                                                                                                                                                                                                                                                                                                                                                                                                                                                                                                                                                                                                                                                                                                                                                                                                                                                                                                                                                                                                                                                                                                                                                                                                                                                                                                                                                                                                                                                                                                                                                                                                                                                                                                                                                                                                                                                                                                                                                                                                                                                                                                                                                                                                                                                                                                                                                                                                                                                                                                                                                                                                                                                                                                                                                                                                                                                                                                                                                                                                                                                                                                                                                                                                                                                                                                                                                                                                                                                                                                                                                                                                                                                                                                                                                                                                                                                                                                                                                                                                                                                                                                                                                                                                                                                                                                                                                                                                                                                                                                                                                                                                                                                                                                                                                                                                                                                                                                                                                                                                                                                                                                                                                                                                                                                                                                                                                                                                                                                                                                                                                                                                                                                                                                                                                                                                                                                                                                                                                                                                                                                                                                                                                                                                                                                                                                                                                                                                                                                                                                                                                                                                                                                                                                                                                                                                                                                                                                                                                                                                                                                                                                                                                                                                                                                                                                                                                                                                                                                                                                                                                                                                                                                                                                                                                                                                                                                                                                                                                                                                                                                                                                                                                                                                                                                                                                                                                                                                                                                                                                                                                                                                                                                                                                                                                                                                                                                                                                                                                                                                                                                                                                                                                                                                                                                                                                                                                                                                                                                                                                                                                                                                                                                                                                                                                                                                                                                                                                                                                                                                                                                                                                                                                                                                                                                                                                                                                                                                                                                                                                                                                                                                                                                                                                                                                                                                                                                                                                                                                                                                                                                                                                                                                                                                                                                                                                                                                                                                                                                                                                                                                                                                                                                                                                                                                                                                                                                                                                                                                                                                                                                                                                                                                                                                                                                                                                                                                                                                                                                                                                                                                                                                                                                                                                                                                                                                                                                                                                                                                                                                                                                                                                                                                                                                                                                                                                                                                                                                                                                                                                                                                                                                                                                                                                                                                                                                                                                                                                                                                                                                                                                                                                                                                                                                                                                                                                                                                                                                                                                                                                                                                                                                                                                                                                                                                                                                                                                                                                                                                                                                                                                                                                                                                                                                                                                                                                                                                                                                                                                                                                                                                                                                                                                                                                                                                                                                                                                                                                                                                                                                                                                                                                                                                                                                                                                                                                                                                                                                                                                                                                                                                                                                                                                                                                                                                                                                                                                                                                                                                                                                                                                                                                                                                                                                                                                                                                                                                                                                                                                                                                                                                                                                                                                                                                                                                                                                                                                                                                                                                                                                                                                                                                                                                                                                                                                                                                                                                                                                                                                                                                                                                                                                                                                                                                                                                                                                                                                                                                                                                                                                                                                                                                                                                                                                                                                                                                                                                                                                                                                                                                                                                                                                                                                                                                                                                                                                                                                                                                                                                                                                                                                                                                                                                                                                                                                                                                                                                                                                                                                                                                                                                                                                                                                                                                                                                                                                                                                                                                                                                                                                                                                                                                                                                                                                                                                                                                                                                                                                                                                                                                                                                                                                                                                                                                                                                                                                                                                                                                                                                                                                                                                                                                                                                                                                                                                                                                                                                                                                                                                                                                                                                                                                                                                                                                                                                                                                                                                                                                                                                                                                                                                                                                                                                                                                                                                                                                                                                                                                                                                                                                                                                                                                                                                                                                                                                                                                                                                                                                                                                                                                                                                                                                                                                                                                                                                                                                                                                                                                                                                                                                                                                                                                                                                                                                                                                                                                                                                                                                                                                                                                                                                                                                                                                                                                                                                                                                                                                                                                                                                                                                                                                                                                                                                                                                                                                                                                                                                                                                                                                                                                                                                                                                                                                                                                                                                                                                                                                                                                                                                                                                                                                                                                                                                                                                                                                                                                                                                                                                                                                                                                                                                                                                                                                                                                                                                                                                                                                                                                                                                                                                                                                                                                                                                                                                                                                                                                                                                                                                                                                                                                                                                                                                                                                                                                                                                                                                                                                                                                                                                                                                                                                                                                                                                                                                                                                                                                                                                                                                                                                                                                                                                                                                                                                                                                                                                                                                                                                                                                                                                                                                                                                                                                                                                                                                                                                                                                                                                                                                                                                                                                                                                                                                                                                                                                                                                                                                                                                                                                                                                                                                                                                                                                                                                                                                                                                                                                                                                                                                                                                                                                                                                                                                                                                                                                                                                                                                                                                                                                                                                                                                                                                                                                                                                                                                                                                                                                                                                                                                                                                                                                                                                                                                                                                                                                                                                                                                                                                                                                                                                                                                                                                                                                                                                                                                                                                                                                                                                                                                                                                                                                                                                                                                                                                                                                                                                                                                                                                                                                                                                                                                                                                                                                                                                                                                                                                                                                                                                                                                                                                                                                                                                                                                                                                                                                                                                                                                                                                                                                                                                                                                                                                                                                                                                                                                                                                                                                                                                                                                                                                                                                                                                                                                                                                                                                                                                                                                                                                                                                                                                                                                                                                                                                                                                                                                                                                                                                                                                                                                                                                                                                                                                                                                                                                                                                                                                                                                                                                                                                                                                                                                                                                                                                                                                                                                                                                                                                                                                                                                                                                                                                                                                                                                                                                                                                                                                                                                                                                                                                                                                                                                                                                      |                                                                                                                                                                                                                                                                                                                                                                                                                                                                                                                                                                                                                                                                                                                                                                                                                                                                                                                                                                                                                                                                                                                                                                                                                                                                                                                                                                                                                                                                                                                                                                                                                                                                                                                                                                                                                                                                                                                                                                                                | SPACER, CRIMPER                                                                                                                                                                                                                                                                                                                                                                                                                                                                                                                                                                                                                                                                                                                                                                                                                                                                                                       |                                                                                                                                                                                                                                                                                                                                                                                                                    | 2                                                                                                                                                                                                                                                                                                                                                                                                                                      |                                                                                                                                                                                                                                                                                                                                                                                                                                                                                                                                                                                                                                                                                                                                                                                                                 |                                                                                                                                                                                                                                                                                                                                                                                                                                                                                                                                                                                                                                                                                                                                                                                                                 |                                                                                                                           |                                                                                                                                                                                                                                                                                                                                                                                                                                        |                                                                                                                                                                                                                                                                                                                                                                                                                                                                                                                                                                                                                                                                                                                                                                                                               |                                                                                                                                                                                                                                                                                                                                                                                                                                                                                                                                                                                                                                                                                                                                                                                                               |                                                                                                                                                                                                                                                                                                                                                                             |                                                       |                                                                                                                                                                                                                                                                                                                            |                                                                                                                                                                                                                                                                                                                                                                                                                                                                                                                                                                                                                                                                                                                                                                                                               |                                                                                                                                                                                                                                                                                                                                                                                                                                                                                                                                                                                                                                                                                                                                                                                                               |                                                                                                                                                                                                                                                                                                                                                                             |                                                       |                                                                                                                                                                                                                                                                                                                            |                                                                                                                                                                                                                                                                                                                                                                                                                                                                                                                                                                                                                                                                                                                                                                                                               |                                                                                                                                                                                                                                                                                                                                                                                                                                                                                                                                                                                                                                                                                                                                                                                                               |                                                                                                                                                                                                                                                                                                                                                                             |                                                       |                                                                                                                                                                                                                                                                                                                            |                                                                                                                                                                                                                                                                                                                                                                                                                                                                                                                                                                                                                                                                                                                                                                                                               |                                                                                                                                                                                                                                                                                                                                                                                                                                                                                                                                                                                                                                                                                                                                                                                                               |                                                                                                                                                                                                                                                                                                                                                                             |                                                       |                                                                                                                                                                                                                                                                                                                            |                                                                                                                                                                                                                                                                                                                                                                                                                                                                                                                                                                                                                                                                                                                                                                                                               |                                                                                                                                                                                                                                                                                                                                                                                                                                                                                                                                                                                                                                                                                                                                                                                                               |                                                                                                                                                                                                                                                                                                                                                                             |                                                       |                                                       |                                                                                                                                                    |                                                                                                                                                                                                                                                                                                                                                                             |                                                                                                                                                                                                                                                                                                                                                                             |                                                       |                                                                                                                                                                      |                                                                                                                                                                      |                                                                                                                                                                                                                                                                                                                                                                                                                                                                                                                                                                                                                                                                                                                                                                                                                                                                                                                                                                                                                                                                                                                                                                                                                                                                                                                                                                                                                                                                                                                                                                                                                                                                                                                                                                                                                                                                                                                                                                                                |                                                                                                                                                                                                                                                                                                                                                                                                                                                                                                                                                                                                                                                                                                                                                                                                                                                                                                                                                                                                                                                                                                                                                                                                                                                                                                                                                                                                                                                                                                                                                                                                                                                                                                                                                                                                                                                                                                                                                                                                |                                                                                                                                                                                                                                                                                                                                                                                                                                                                                                                                                                                                                                           |                                                                                                                                                                                                                                                                                                                                                                                             |                                                                                                                                                                                                                                                                                                                                                                                             |                                                                                                                                                                                                                                                                                                                                                                                                                                                                                                                                                                                                                                                                                                                                                                                                                                                                                                                                                                                                                                                                                                                                                                                                                                                                                                                                                                                                                                                                                                                                                                                                                                                                                                                                                                                                                                                                                                                                                                                                |                                                                                                                                                                                                                                                                                                                                                                                                                                                                                                                                                                                                                                                                                                                                                                                                                                                                                                                                                                                                                                                                                                                                                                                                                                                                                                                                                                                                                                                                                                                                                                                                                                                                                                                                                                                                                                                                                                                                                                                                |                                                                                                                                                                                                                                                                                                                                                                                                                                                                                                                                                                                                                                           |                                                                                                    |                                                                                                    |                                                                                                                                                                                                                                                                                                                                                                                                                                                                                                                                                                                                                                                                                                                                                                                                                                                                                                                                                                                                                                                                                                                                                                                                                                                                                                                                                                                                                                                                                                                                                                                                                                                                                                                                                                                                                                                                                                                                                                                                |                                                                                                                                                                                                                                                                                                                                                                                                                                                                                                                                                                                                                                                                                                                                                                                                                                                                                                                                                                                                                                                                                                                                                                                                                                                                                                                                                                                                                                                                                                                                                                                                                                                                                                                                                                                                                                                                                                                                                                                                |                                                                                                                                                                                                                                                                                                                                                                                                                                                                                                                                                                                                                                           |                                                                                                                                                                                                                             |                                                                                                                                                                                                                             |                                                                                                                                                                                                                                                                                                                                                                                                                                                              |                                                                                                                                                                                                                                                                                                                                                                                                                                                                                                                                                                                                                                                                                                                                                                                                                                                                                                                       |                                                                                                                                                                                                                                                                                                                                                                                                                                                                                                                                                                                                                                                                                                                                                                                                                                                                                                                       |                                                                                                                              |                                                                                                                                                                                                                                                                                   |                                                                                                                                                                                                                                                                                                                                                                 |                                                                                                                                                                                                                                                                                                                                                                                                                                                                                                                                                                                                                                                                                                                          |                                                                                                                                                                                                                                                                                                                                                                                                                                                                                                                                                                                                                                                                                                                          |                                                                                 |                                                                                                                                                                                                                                                                                                                                                                                                                                                                                                                                                                                                         |                                                                                                                                                                                                                                                                                                                                                                                                                                                                                                                                                                                                         |                                                                                                                                                                                                                                                                                                                                                                                                                                                                                                                                                                                                                                      |                                                                                                                                                                                                                                                                                                                                                                                                                                                                                                                                                                                                                                      |                                                                                                                                                                       |                                                                                                                                                                       |                                                                                                                                                                                                                                                                                                                                                                                |                                                                                                                                                                                                                                                                                                                                                                                                                                                                                                                                                                                                                                                 |                                                                                                                                                                                                                                                                                                                                                                                                                                                                                                                                                                                                                                                 |                                                                                                                                                       |                                                                                                                                                                                                                                                                                                                                                               |                                                                                                                                                                                                                                                                                                                                                                                                                                            |                                                                                                                                                                                                                                                                                                                                                                                                                                                                                                                                                                                                                                   |                                                                                                                                                                                                                                                                                                                                                                                                                                                                                                                                                                                                                                   |                                                                                                                                                                                                                                                                 |                                                                                                                                                                                                                                                                 |                                                                    |                                                                                                                                                                                                                                                                                                                                                                                                                                                                                         |                                                                                                                                                                                                                                                                                                                                                                                                                                                                                         |                                                                                                                                                                                                                      |                                                                                                                                                                                                                                                                                                                                                                                                                                                                                                                                                                                                         |                                                                                                                                                                                                                                                                                                                                                                                                                                                                                                                                                                                                         |                                                                                                                                                                                                                                                                                                                                                                                                                                                                                                                                                |                                                                                                                                                                                                                                                                                                                                                                                                                                                                                                                                                |                                                                                                                                                                                                             |                                                                                                                                                                                                                                                                                                                                                                                                                                                                                                                                                                                                         |                                                                                                                                                                                                                                                                                                                                                                                                                                                                                                                                                                                                         |                                                                                                                                                                                                                                                                                                                                                                                                                                                                                                                                                |                                                                                                                                                                                                                                                                                                                                                                                                                                                                                                                                                |                                                                                                                                                                                                                              |                                                                                                                                                                                                                              |                                                                                                                                                                                                                                                                                                                                                          |                                                                                                                                                                                                                                                                                                                                                                                                                                                                                                                                                |                                                                                                                                                                                                                                                                                                                                                                                                                                                                                                                                                |                                                                                                                                                                                                                                                                  |                                                                                                                                                                                                                                                                  |                                                                                                                                                                                                                                                 |                                                                                                                                                                                                                                                                                                                                                                                                                                                                                  |                                                                                                                                                                                                                                                                                                                                                                                                                                                                                  |                                                                                                                                    |                                                                                                                                                                                                                                                                                                                                                                                                                                                                                                                                                                                                                                                                                                                                                                                                               |                                                                                                                                                                                                                                                                                                                                                                                                                                                                                                                                                                                                                                                                                                                                                                                                               |                                                                                                                                                                                                                                                                                                                                                                                                                                                                                  |                                                                                                                                                                                                                                                                                                                                                                                                                                                                                  |                                                                                                                                   |                                                                                                                                                                                                                                                                                                                                                                                                                                                                                                                                                                                                                                                                                                                                                                                                               |                                                                                                                                                                                                                                                                                                                                                                                                                                                                                                                                                                                                                                                                                                                                                                                                               |                                                                                                                                                                                                                                                                                                                                                                                                                                 |                                                                                                                                                                                                                                                                                                                                                                                                                                 |                                                                                                                                  |                                                                                                                                  |                                                                                                                                                                                                               |                                                                                                                                                                                                                                                                                                                                                                                                            |                                                                                                                                                                                                                                                                                                                                                                                                            |                                                                                                          |                                                                                                          |                                                                                                                                                                                                                                                           |                                                                                                                                                                                                                                                                                                                                                                                          |                                                                                                                                                                                                                                                                                                                                                                                          |                                                                                                          |                                                                                                                                                                                                                                                                                                                                                                                                                                                                                                                                                                                                                                                                                                                                                                   |                                                                                                                                                                                                                                                                                                                                                                                                                                                                                                                                                                                                                                                                                                                                                                   |                                                                                                                                                                                                                                                                                                                                                             |                                                                                                                                                                                                                                                                                                                                                             |                                                                                                    |                                                                                                    |                                                                                                                                                               |                                                                                                                                                                                                                                                                                                      |                                                                                                                                                                                                                                                                                                      |                                                                                        |                                                                                        |                                                                                                                                                 |                                                                                                                                                                                                                                                                        |                                                                                                                                                                                                                                                                        |                                                                            |                                                                            |                                                                                                                                     |                                                                                                                                                                                                                                                          |                                                                                                                                                                                                                                                          |                                                                      |                                                                      |                                                                                                                        |                                                                                                                                                                                                                                                   |                                                                                                                                                                                                                                                   |                                                                      |                                                                      |                                                                                                |                                                                                                                                                                                                            |                                                                                                                                                                                                            |                                                           |                                                           |                                                                                   |                                                                                                                                                                               |                                                                                                                                                                               |                                                    |                                                    |                                                                        |                                                                                                                                                                |                                                                                                                                                                |                                        |                                        |                                                           |                                                                                                                                         |                                                                                                                                         |                                        |                                        |                                  |                                                                                    |                                                                                    |                      |                      |                       |                                                             |                                                             |                |                |           |                                                |                                                |              |              |  |                           |                           |       |    |  |                    |                    |  |   |         |                      |                      |    |    |           |                           |                           |    |    |           |                                             |                                             |    |    |            |                 |                 |    |    |           |                     |                     |    |    |          |                     |                     |    |      |                       |                                      |                                      |    |    |          |                           |                           |       |    |          |          |          |    |    |           |                           |                           |    |    |                     |                                       |                                       |    |    |   |   |  |    |    |          |                     |                     |       |       |   |   |   |    |    |   |   |   |    |    |   |   |   |    |    |           |                     |                     |    |    |          |             |             |  |      |      |  |  |                   |                   |  |                    |                    |   |   |   |   |   |   |   |   |   |   |   |   |  |                  |                  |   |   |  |  |  |   |   |  |                 |                 |   |   |                    |                       |                       |   |   |  |             |             |             |             |  |  |     |       |       |   |                |                |  |      |                                  |                                  |                     |       |       |       |   |   |  |            |            |                           |                           |          |                          |                          |  |  |   |   |  |  |  |  |  |
| 1                                                                                                                                                                                                                                                                                                                                                                                                                                                                                                                                                                                                                                                                                                                                                                                                                                                                                                                                                                                                                                                                                                                                                                                                                                                                                                                                                                                                                                                                                                                                                                                                                                                                                                                                                                                                                                                                                                                                                                                                                                                                                                                                                                                                                                                                                                                                                                                                                                                                                                                                                                                                                                                                                                                                                                                                                                                                                                                                                                                                                                                                                                                                                                                                                                                                                                                                                                                                                                                                                                                                                                                                                                                                                                                                                                                                                                                                                                                                                                                                                                                                                                                                                                                                                                                                                                                                                                                                                                                                                                                                                                                                                                                                                                                                                                                                                                                                                                                                                                                                                                                                                                                                                                                                                                                                                                                                                                                                                                                                                                                                                                                                                                                                                                                                                                                                                                                                                                                                                                                                                                                                                                                                                                                                                                                                                                                                                                                                                                                                                                                                                                                                                                                                                                                                                                                                                                                                                                                                                                                                                                                                                                                                                                                                                                                                                                                                                                                                                                                                                                                                                                                                                                                                                                                                                                                                                                                                                                                                                                                                                                                                                                                                                                                                                                                                                                                                                                                                                                                                                                                                                                                                                                                                                                                                                                                                                                                                                                                                                                                                                                                                                                                                                                                                                                                                                                                                                                                                                                                                                                                                                                                                                                                                                                                                                                                                                                                                                                                                                                                                                                                                                                                                                                                                                                                                                                                                                                                                                                                                                                                                                                                                                                                                                                                                                                                                                                                                                                                                                                                                                                                                                                                                                                                                                                                                                                                                                                                                                                                                                                                                                                                                                                                                                                                                                                                                                                                                                                                                                                                                                                                                                                                                                                                                                                                                                                                                                                                                                                                                                                                                                                                                                                                                                                                                                                                                                                                                                                                                                                                                                                                                                                                                                                                                                                                                                                                                                                                                                                                                                                                                                                                                                                                                                                                                                                                                                                                                                                                                                                                                                                                                                                                                                                                                                                                                                                                                                                                                                                                                                                                                                                                                                                                                                                                                                                                                                                                                                                                                                                                                                                                                                                                                                                                                                                                                                                                                                                                                                                                                                                                                                                                                                                                                                                                                                                                                                                                                                                                                                                                                                                                                                                                                                                                                                                                                                                                                                                                                                                                                                                                                                                                                                                                                                                                                                                                                                                                                                                                                                                                                                                                                                                                                                                                                                                                                                                                                                                                                                                                                                                                                                                                                                                                                                                                                                                                                                                                                                                                                                                                                                                                                                                                                                                                                                                                                                                                                                                                                                                                                                                                                                                                                                                                                                                                                                                                                                                                                                                                                                                                                                                                                                                                                                                                                                                                                                                                                                                                                                                                                                                                                                                                                                                                                                                                                                                                                                                                                                                                                                                                                                                                                                                                                                                                                                                                                                                                                                                                                                                                                                                                                                                                                                                                                                                                                                                                                                                                                                                                                                                                                                                                                                                                                                                                                                                                                                                                                                                                                                                                                                                                                                                                                                                                                                                                                                                                                                                                                                                                                                                                                                                                                                                                                                                                                                                                                                                                                                                                                                                                                                                                                                                                                                                                                                                                                                                                                                                                                                                                                                                                                                                                                                                                                                                                                                                                                                                                                                                                                                                                                                                                                                                                                                                                                                                                                                                                                                                                                                                                                                                                                                                                                                                                                                                                                                                                                                                                                                                                                                                                                                                                                                                                                                                                                                                                                                                                                                                                                                                                                                                                                                                                                                                                                                                                                                                                                                                                                                                                                                                                                                                                                                                                                                                                                                                                                                                                                                                                                                                                                                                                                                                                                                                                                                                                                                                                                                                                                                                                                                                                                                                                                                                                                                                                                                                                                                                                                                                                                                                                                                                                                                                                                                                                                                                                                                                                                                                                                                                                                                                                                                                                                                                                                                                                                                                                                                                                                                                                                                                                                                                                                                                                                                                                                                                                                                                                                                                                                                                                                                                                                                                                                                                                                                                                                                                                                                                                                                                                                                                                                                                                                                                                                                                                                                                                                                                                                                                                                                                                                                                                                                                                                                                                                                                                                                                                                                                                                                                                                                                                                                                                                                                                                                                                                                                                                                                                                                                                                                                                                                                                                                                                                                                                                                                                                                                                                                                                                                                                                                                                                                                                                                                                                                                                                                                                                                                                                                                                                                                                                                                                                                                                                                                                                                                                                                                                                                                                                                                                                                                                                                                                                                                                                                                                                                                                                                                                                                                                                                                                                                                                                                                                                                                                                                                                                                                                                                                                                                                                                                                                                                                                                                                                                                                                                                                                                                                                                                                                                                                                                                                                                                                                                                                                                                                                                                                                                                                                                                                                                                                                                                                                                                                                                                                                                                                                                                                                                                                                                                                                                                                                                                                                                                                                                                                                                                                                                                                                                                                                                                                                                                                                                                                                                                                                                                                                                                                                                                                                                                                                                                                                                                                                                                                                                                                                                                                                                                                                                                                                                                                                                                                                                                                                                                                                                                                                                                                                                                                                                                                                                                                                                                                                                                                                                                                                                                                                                                                                                                                                                                                                                                                                                                                                                                                                                                                                                                                                                                                                                                                                                                                                                                                                                                                                                                                                                                                                                                                                                                                                                                                                                                                                                                                                                                                                                                                                                                                                                                                                                                                                                                                                                                                                                                                                                                                                                                                                                                                                                                                                                                                                                                                                                                                                                                                                                                                                                                                                                                                                                                                                                                                                                                                                                                                                                                                                                                                                                                                                                                                                                                                                                                                                                                                                                                                                                                                                                                                                                                                                                                                                                                                                                                                                                                                                                                                                                                                                                                                                                                                                                                                                                                                                                                                                                                                                                                                                                                                                                                                                                                                                                                                                                                                                                                                                                                                                                                                                                                                                                                                                                                                                                                                                                                                                                                                                                                                                                                                                                                                                                                                                                                                                                                                                                                                                                                                                                                                                                                                                                                                                                                                                                                                                                                                                                                                                                                                                                                                                                                                                                                                                                                                                                                                                                                                                                                                                                                                                                                                                                                                                                                                                                                                                                                                                                                                                                                                                                                                                                                                                                                                                                                                                                                                                                                                                                                                                                                                                                                                                                                                                                                                                                                                                                                                                                                                                                                                                                                                                                                                                                                                                                                                                                                                                                                                                                                                                                                                                                                                                                                                                                                                                                                                                                                                                                                                                                                                                                                                                                                                                                                                                                                                                                                                                                                                                                                                                                                                                                                                                                                                                                                                                                                                                                                                                                                                                                                                                                                                                                                                                                                                                                                                                                                                                                                                                                                                                                                                                                                                                                                                                                                                                                                                                                                                                                                                                                                                                                                                                                                                                                                                                                                                                                                                                                                                                                                                                                                                                                                                                                                                                                                                                                                                                                                                                                                                                                                                                                                                                                                                                                                                                                                                                                                                                                                                                                                                                                                                                                                                                                                                                                                                                                                                                                                                                                                                                                                                                                                                                                                                                                                                                                                                                                                                                                                                                                                                                                                                                                                                                                                                                                                                                                                                                                                                                                                                                                                                                                                                                                                                                                                                                                                                                                                                                                                                                                                                                                                                                                                                                                                                                                                                                                                                                                                                                                                                                                                                                                                                                                                                                                                                                                                                                                                                                                                                                                                                                                                                                                                                                                                                                                                                                                                                                                                                                                                                                                                                                                                                                                                                                    | 2 -   4900   9 - 4                                                                                                                                                                                                                                                                                                                                                                                                                                                                                                                                                                                                                                                                                                                                                                                                                                                                                                                                                                                                                                                                                                                                                                                                                                                                                                                                                                                                                                                                                                                                                                                                                                                                                                                                                                                                                                                                                                                                                                             | CRIMPER, WIRE PREMIUM                                                                                                                                                                                                                                                                                                                                                                                                                                                                                                                                                                                                                                                                                                                                                                                                                                                                                                 |                                                                                                                                                                                                                                                                                                                                                                                                                    | 1                                                                                                                                                                                                                                                                                                                                                                                                                                      |                                                                                                                                                                                                                                                                                                                                                                                                                                                                                                                                                                                                                                                                                                                                                                                                                 |                                                                                                                                                                                                                                                                                                                                                                                                                                                                                                                                                                                                                                                                                                                                                                                                                 |                                                                                                                           |                                                                                                                                                                                                                                                                                                                                                                                                                                        |                                                                                                                                                                                                                                                                                                                                                                                                                                                                                                                                                                                                                                                                                                                                                                                                               |                                                                                                                                                                                                                                                                                                                                                                                                                                                                                                                                                                                                                                                                                                                                                                                                               |                                                                                                                                                                                                                                                                                                                                                                             |                                                       |                                                                                                                                                                                                                                                                                                                            |                                                                                                                                                                                                                                                                                                                                                                                                                                                                                                                                                                                                                                                                                                                                                                                                               |                                                                                                                                                                                                                                                                                                                                                                                                                                                                                                                                                                                                                                                                                                                                                                                                               |                                                                                                                                                                                                                                                                                                                                                                             |                                                       |                                                                                                                                                                                                                                                                                                                            |                                                                                                                                                                                                                                                                                                                                                                                                                                                                                                                                                                                                                                                                                                                                                                                                               |                                                                                                                                                                                                                                                                                                                                                                                                                                                                                                                                                                                                                                                                                                                                                                                                               |                                                                                                                                                                                                                                                                                                                                                                             |                                                       |                                                                                                                                                                                                                                                                                                                            |                                                                                                                                                                                                                                                                                                                                                                                                                                                                                                                                                                                                                                                                                                                                                                                                               |                                                                                                                                                                                                                                                                                                                                                                                                                                                                                                                                                                                                                                                                                                                                                                                                               |                                                                                                                                                                                                                                                                                                                                                                             |                                                       |                                                                                                                                                                                                                                                                                                                            |                                                                                                                                                                                                                                                                                                                                                                                                                                                                                                                                                                                                                                                                                                                                                                                                               |                                                                                                                                                                                                                                                                                                                                                                                                                                                                                                                                                                                                                                                                                                                                                                                                               |                                                                                                                                                                                                                                                                                                                                                                             |                                                       |                                                       |                                                                                                                                                    |                                                                                                                                                                                                                                                                                                                                                                             |                                                                                                                                                                                                                                                                                                                                                                             |                                                       |                                                                                                                                                                      |                                                                                                                                                                      |                                                                                                                                                                                                                                                                                                                                                                                                                                                                                                                                                                                                                                                                                                                                                                                                                                                                                                                                                                                                                                                                                                                                                                                                                                                                                                                                                                                                                                                                                                                                                                                                                                                                                                                                                                                                                                                                                                                                                                                                |                                                                                                                                                                                                                                                                                                                                                                                                                                                                                                                                                                                                                                                                                                                                                                                                                                                                                                                                                                                                                                                                                                                                                                                                                                                                                                                                                                                                                                                                                                                                                                                                                                                                                                                                                                                                                                                                                                                                                                                                |                                                                                                                                                                                                                                                                                                                                                                                                                                                                                                                                                                                                                                           |                                                                                                                                                                                                                                                                                                                                                                                             |                                                                                                                                                                                                                                                                                                                                                                                             |                                                                                                                                                                                                                                                                                                                                                                                                                                                                                                                                                                                                                                                                                                                                                                                                                                                                                                                                                                                                                                                                                                                                                                                                                                                                                                                                                                                                                                                                                                                                                                                                                                                                                                                                                                                                                                                                                                                                                                                                |                                                                                                                                                                                                                                                                                                                                                                                                                                                                                                                                                                                                                                                                                                                                                                                                                                                                                                                                                                                                                                                                                                                                                                                                                                                                                                                                                                                                                                                                                                                                                                                                                                                                                                                                                                                                                                                                                                                                                                                                |                                                                                                                                                                                                                                                                                                                                                                                                                                                                                                                                                                                                                                           |                                                                                                    |                                                                                                    |                                                                                                                                                                                                                                                                                                                                                                                                                                                                                                                                                                                                                                                                                                                                                                                                                                                                                                                                                                                                                                                                                                                                                                                                                                                                                                                                                                                                                                                                                                                                                                                                                                                                                                                                                                                                                                                                                                                                                                                                |                                                                                                                                                                                                                                                                                                                                                                                                                                                                                                                                                                                                                                                                                                                                                                                                                                                                                                                                                                                                                                                                                                                                                                                                                                                                                                                                                                                                                                                                                                                                                                                                                                                                                                                                                                                                                                                                                                                                                                                                |                                                                                                                                                                                                                                                                                                                                                                                                                                                                                                                                                                                                                                           |                                                                                                                                                                                                                             |                                                                                                                                                                                                                             |                                                                                                                                                                                                                                                                                                                                                                                                                                                              |                                                                                                                                                                                                                                                                                                                                                                                                                                                                                                                                                                                                                                                                                                                                                                                                                                                                                                                       |                                                                                                                                                                                                                                                                                                                                                                                                                                                                                                                                                                                                                                                                                                                                                                                                                                                                                                                       |                                                                                                                              |                                                                                                                                                                                                                                                                                   |                                                                                                                                                                                                                                                                                                                                                                 |                                                                                                                                                                                                                                                                                                                                                                                                                                                                                                                                                                                                                                                                                                                          |                                                                                                                                                                                                                                                                                                                                                                                                                                                                                                                                                                                                                                                                                                                          |                                                                                 |                                                                                                                                                                                                                                                                                                                                                                                                                                                                                                                                                                                                         |                                                                                                                                                                                                                                                                                                                                                                                                                                                                                                                                                                                                         |                                                                                                                                                                                                                                                                                                                                                                                                                                                                                                                                                                                                                                      |                                                                                                                                                                                                                                                                                                                                                                                                                                                                                                                                                                                                                                      |                                                                                                                                                                       |                                                                                                                                                                       |                                                                                                                                                                                                                                                                                                                                                                                |                                                                                                                                                                                                                                                                                                                                                                                                                                                                                                                                                                                                                                                 |                                                                                                                                                                                                                                                                                                                                                                                                                                                                                                                                                                                                                                                 |                                                                                                                                                       |                                                                                                                                                                                                                                                                                                                                                               |                                                                                                                                                                                                                                                                                                                                                                                                                                            |                                                                                                                                                                                                                                                                                                                                                                                                                                                                                                                                                                                                                                   |                                                                                                                                                                                                                                                                                                                                                                                                                                                                                                                                                                                                                                   |                                                                                                                                                                                                                                                                 |                                                                                                                                                                                                                                                                 |                                                                    |                                                                                                                                                                                                                                                                                                                                                                                                                                                                                         |                                                                                                                                                                                                                                                                                                                                                                                                                                                                                         |                                                                                                                                                                                                                      |                                                                                                                                                                                                                                                                                                                                                                                                                                                                                                                                                                                                         |                                                                                                                                                                                                                                                                                                                                                                                                                                                                                                                                                                                                         |                                                                                                                                                                                                                                                                                                                                                                                                                                                                                                                                                |                                                                                                                                                                                                                                                                                                                                                                                                                                                                                                                                                |                                                                                                                                                                                                             |                                                                                                                                                                                                                                                                                                                                                                                                                                                                                                                                                                                                         |                                                                                                                                                                                                                                                                                                                                                                                                                                                                                                                                                                                                         |                                                                                                                                                                                                                                                                                                                                                                                                                                                                                                                                                |                                                                                                                                                                                                                                                                                                                                                                                                                                                                                                                                                |                                                                                                                                                                                                                              |                                                                                                                                                                                                                              |                                                                                                                                                                                                                                                                                                                                                          |                                                                                                                                                                                                                                                                                                                                                                                                                                                                                                                                                |                                                                                                                                                                                                                                                                                                                                                                                                                                                                                                                                                |                                                                                                                                                                                                                                                                  |                                                                                                                                                                                                                                                                  |                                                                                                                                                                                                                                                 |                                                                                                                                                                                                                                                                                                                                                                                                                                                                                  |                                                                                                                                                                                                                                                                                                                                                                                                                                                                                  |                                                                                                                                    |                                                                                                                                                                                                                                                                                                                                                                                                                                                                                                                                                                                                                                                                                                                                                                                                               |                                                                                                                                                                                                                                                                                                                                                                                                                                                                                                                                                                                                                                                                                                                                                                                                               |                                                                                                                                                                                                                                                                                                                                                                                                                                                                                  |                                                                                                                                                                                                                                                                                                                                                                                                                                                                                  |                                                                                                                                   |                                                                                                                                                                                                                                                                                                                                                                                                                                                                                                                                                                                                                                                                                                                                                                                                               |                                                                                                                                                                                                                                                                                                                                                                                                                                                                                                                                                                                                                                                                                                                                                                                                               |                                                                                                                                                                                                                                                                                                                                                                                                                                 |                                                                                                                                                                                                                                                                                                                                                                                                                                 |                                                                                                                                  |                                                                                                                                  |                                                                                                                                                                                                               |                                                                                                                                                                                                                                                                                                                                                                                                            |                                                                                                                                                                                                                                                                                                                                                                                                            |                                                                                                          |                                                                                                          |                                                                                                                                                                                                                                                           |                                                                                                                                                                                                                                                                                                                                                                                          |                                                                                                                                                                                                                                                                                                                                                                                          |                                                                                                          |                                                                                                                                                                                                                                                                                                                                                                                                                                                                                                                                                                                                                                                                                                                                                                   |                                                                                                                                                                                                                                                                                                                                                                                                                                                                                                                                                                                                                                                                                                                                                                   |                                                                                                                                                                                                                                                                                                                                                             |                                                                                                                                                                                                                                                                                                                                                             |                                                                                                    |                                                                                                    |                                                                                                                                                               |                                                                                                                                                                                                                                                                                                      |                                                                                                                                                                                                                                                                                                      |                                                                                        |                                                                                        |                                                                                                                                                 |                                                                                                                                                                                                                                                                        |                                                                                                                                                                                                                                                                        |                                                                            |                                                                            |                                                                                                                                     |                                                                                                                                                                                                                                                          |                                                                                                                                                                                                                                                          |                                                                      |                                                                      |                                                                                                                        |                                                                                                                                                                                                                                                   |                                                                                                                                                                                                                                                   |                                                                      |                                                                      |                                                                                                |                                                                                                                                                                                                            |                                                                                                                                                                                                            |                                                           |                                                           |                                                                                   |                                                                                                                                                                               |                                                                                                                                                                               |                                                    |                                                    |                                                                        |                                                                                                                                                                |                                                                                                                                                                |                                        |                                        |                                                           |                                                                                                                                         |                                                                                                                                         |                                        |                                        |                                  |                                                                                    |                                                                                    |                      |                      |                       |                                                             |                                                             |                |                |           |                                                |                                                |              |              |  |                           |                           |       |    |  |                    |                    |  |   |         |                      |                      |    |    |           |                           |                           |    |    |           |                                             |                                             |    |    |            |                 |                 |    |    |           |                     |                     |    |    |          |                     |                     |    |      |                       |                                      |                                      |    |    |          |                           |                           |       |    |          |          |          |    |    |           |                           |                           |    |    |                     |                                       |                                       |    |    |   |   |  |    |    |          |                     |                     |       |       |   |   |   |    |    |   |   |   |    |    |   |   |   |    |    |           |                     |                     |    |    |          |             |             |  |      |      |  |  |                   |                   |  |                    |                    |   |   |   |   |   |   |   |   |   |   |   |   |  |                  |                  |   |   |  |  |  |   |   |  |                 |                 |   |   |                    |                       |                       |   |   |  |             |             |             |             |  |  |     |       |       |   |                |                |  |      |                                  |                                  |                     |       |       |       |   |   |  |            |            |                           |                           |          |                          |                          |  |  |   |   |  |  |  |  |  |
|                                                                                                                                                                                                                                                                                                                                                                                                                                                                                                                                                                                                                                                                                                                                                                                                                                                                                                                                                                                                                                                                                                                                                                                                                                                                                                                                                                                                                                                                                                                                                                                                                                                                                                                                                                                                                                                                                                                                                                                                                                                                                                                                                                                                                                                                                                                                                                                                                                                                                                                                                                                                                                                                                                                                                                                                                                                                                                                                                                                                                                                                                                                                                                                                                                                                                                                                                                                                                                                                                                                                                                                                                                                                                                                                                                                                                                                                                                                                                                                                                                                                                                                                                                                                                                                                                                                                                                                                                                                                                                                                                                                                                                                                                                                                                                                                                                                                                                                                                                                                                                                                                                                                                                                                                                                                                                                                                                                                                                                                                                                                                                                                                                                                                                                                                                                                                                                                                                                                                                                                                                                                                                                                                                                                                                                                                                                                                                                                                                                                                                                                                                                                                                                                                                                                                                                                                                                                                                                                                                                                                                                                                                                                                                                                                                                                                                                                                                                                                                                                                                                                                                                                                                                                                                                                                                                                                                                                                                                                                                                                                                                                                                                                                                                                                                                                                                                                                                                                                                                                                                                                                                                                                                                                                                                                                                                                                                                                                                                                                                                                                                                                                                                                                                                                                                                                                                                                                                                                                                                                                                                                                                                                                                                                                                                                                                                                                                                                                                                                                                                                                                                                                                                                                                                                                                                                                                                                                                                                                                                                                                                                                                                                                                                                                                                                                                                                                                                                                                                                                                                                                                                                                                                                                                                                                                                                                                                                                                                                                                                                                                                                                                                                                                                                                                                                                                                                                                                                                                                                                                                                                                                                                                                                                                                                                                                                                                                                                                                                                                                                                                                                                                                                                                                                                                                                                                                                                                                                                                                                                                                                                                                                                                                                                                                                                                                                                                                                                                                                                                                                                                                                                                                                                                                                                                                                                                                                                                                                                                                                                                                                                                                                                                                                                                                                                                                                                                                                                                                                                                                                                                                                                                                                                                                                                                                                                                                                                                                                                                                                                                                                                                                                                                                                                                                                                                                                                                                                                                                                                                                                                                                                                                                                                                                                                                                                                                                                                                                                                                                                                                                                                                                                                                                                                                                                                                                                                                                                                                                                                                                                                                                                                                                                                                                                                                                                                                                                                                                                                                                                                                                                                                                                                                                                                                                                                                                                                                                                                                                                                                                                                                                                                                                                                                                                                                                                                                                                                                                                                                                                                                                                                                                                                                                                                                                                                                                                                                                                                                                                                                                                                                                                                                                                                                                                                                                                                                                                                                                                                                                                                                                                                                                                                                                                                                                                                                                                                                                                                                                                                                                                                                                                                                                                                                                                                                                                                                                                                                                                                                                                                                                                                                                                                                                                                                                                                                                                                                                                                                                                                                                                                                                                                                                                                                                                                                                                                                                                                                                                                                                                                                                                                                                                                                                                                                                                                                                                                                                                                                                                                                                                                                                                                                                                                                                                                                                                                                                                                                                                                                                                                                                                                                                                                                                                                                                                                                                                                                                                                                                                                                                                                                                                                                                                                                                                                                                                                                                                                                                                                                                                                                                                                                                                                                                                                                                                                                                                                                                                                                                                                                                                                                                                                                                                                                                                                                                                                                                                                                                                                                                                                                                                                                                                                                                                                                                                                                                                                                                                                                                                                                                                                                                                                                                                                                                                                                                                                                                                                                                                                                                                                                                                                                                                                                                                                                                                                                                                                                                                                                                                                                                                                                                                                                                                                                                                                                                                                                                                                                                                                                                                                                                                                                                                                                                                                                                                                                                                                                                                                                                                                                                                                                                                                                                                                                                                                                                                                                                                                                                                                                                                                                                                                                                                                                                                                                                                                                                                                                                                                                                                                                                                                                                                                                                                                                                                                                                                                                                                                                                                                                                                                                                                                                                                                                                                                                                                                                                                                                                                                                                                                                                                                                                                                                                                                                                                                                                                                                                                                                                                                                                                                                                                                                                                                                                                                                                                                                                                                                                                                                                                                                                                                                                                                                                                                                                                                                                                                                                                                                                                                                                                                                                                                                                                                                                                                                                                                                                                                                                                                                                                                                                                                                                                                                                                                                                                                                                                                                                                                                                                                                                                                                                                                                                                                                                                                                                                                                                                                                                                                                                                                                                                                                                                                                                                                                                                                                                                                                                                                                                                                                                                                                                                                                                                                                                                                                                                                                                                                                                                                                                                                                                                                                                                                                                                                                                                                                                                                                                                                                                                                                                                                                                                                                                                                                                                                                                                                                                                                                                                                                                                                                                                                                                                                                                                                                                                                                                                                                                                                                                                                                                                                                                                                                                                                                                                                                                                                                                                                                                                                                                                                                                                                                                                                                                                                                                                                                                                                                                                                                                                                                                                                                                                                                                                                                                                                                                                                                                                                                                                                                                                                                                                                                                                                                                                                                                                                                                                                                                                                                                                                                                                                                                                                                                                                                                                                                                                                                                                                                                                                                                                                                                                                                                                                                                                                                                                                                                                                                                                                                                                                                                                                                                                                                                                                                                                                                                                                                                                                                                                                                                                                                                                                                                                                                                                                                                                                                                                                                                                                                                                                                                                                                                                                                                                                                                                                                                                                                                                                                                                                                                                                                                                                                                                                                                                                                                                                                                                                                                                                                                                                                                                                                                                                                                                                                                                                                                                                                                                                                                                                                                                                                                                                                                                                                                                                                                                                                                                                                                                                                                                                                                                                                                                                                                                                                                                                                                                                                                                                                                                                                                                                                                                                                                                                                                                                                                                                                                                                                                                                                                                                                                                                                                                                                                                                                                                                                                                                                                                                                                                                                                                                                                                                                                                                                                                                                                                                                                                                                                                                                                                                                                                                                                                                                                                                                                                                                                                                                                                                                                                                                                                                                                                                                                                                                                                                                                                                                                                                                                                                                                                                                                                                                                                                                                                                                                                                                                                                                                                                                                                                                                                                                                                                                                                                                                                                                                                                                                                                                                                                                                                                                                                                                                                                                                                                                                                                                                                                                                                                                                                                                                                                                                                                                                                                                                                                                                                                                                                                                                                                                                                                                                                                                                                                                                                                                                                                                                                                                                                                                                                                                                                                                                                                                                                                                                                                                                                                                                                                                                                                                                                                                                                                                                                                                                                                                                                                                                                                                                                                                                                                                                                                                                                                                                                                                                                                                                                                                                                                                                                                                                                                                                                                                                                                                                                                                                                                                                                                                                                                                                                                                                                                                                                                                                                                                                                                                                                                                                                                                                                                                                                                                                                                                                                                                                                                                                                                                                                                                                                                                                                                                                                                                                                                                                                                                                                                                                                                                                                                                                                                                                                                                                                                                                                                                                                                                                                                                                                                                                                                                                                                                                                                                                                                                                                                                                                                                                                                                                                                                                                                                                                                                                                                                                                                                                                                                                                                                                                                                                                                                                                                                                                                                                                                                                                                                                                                                                                                                                                                                                                                                                                                                                                                                                                                                                                                                                                                                                                                                                                                                                                                                                                                                                                                                                                                                                                                                                                                                                                                                                                                                                                                                                                                                                                                                                                                                                                                                                                                                                                                                                                                                                                                                                                                                                                                                                                                                                                                                                                                                                                                                                                                                                                                                                                                                                                                                                                                                                                                                                                                                                      |                                                                                                                                                                                                                                                                                                                                                                                                                                                                                                                                                                                                                                                                                                                                                                                                                                                                                                                                                                                                                                                                                                                                                                                                                                                                                                                                                                                                                                                                                                                                                                                                                                                                                                                                                                                                                                                                                                                                                                                                | DESCRIPTION                                                                                                                                                                                                                                                                                                                                                                                                                                                                                                                                                                                                                                                                                                                                                                                                                                                                                                           |                                                                                                                                                                                                                                                                                                                                                                                                                    | I TEN<br>NO                                                                                                                                                                                                                                                                                                                                                                                                                            |                                                                                                                                                                                                                                                                                                                                                                                                                                                                                                                                                                                                                                                                                                                                                                                                                 |                                                                                                                                                                                                                                                                                                                                                                                                                                                                                                                                                                                                                                                                                                                                                                                                                 |                                                                                                                           |                                                                                                                                                                                                                                                                                                                                                                                                                                        |                                                                                                                                                                                                                                                                                                                                                                                                                                                                                                                                                                                                                                                                                                                                                                                                               |                                                                                                                                                                                                                                                                                                                                                                                                                                                                                                                                                                                                                                                                                                                                                                                                               |                                                                                                                                                                                                                                                                                                                                                                             |                                                       |                                                                                                                                                                                                                                                                                                                            |                                                                                                                                                                                                                                                                                                                                                                                                                                                                                                                                                                                                                                                                                                                                                                                                               |                                                                                                                                                                                                                                                                                                                                                                                                                                                                                                                                                                                                                                                                                                                                                                                                               |                                                                                                                                                                                                                                                                                                                                                                             |                                                       |                                                                                                                                                                                                                                                                                                                            |                                                                                                                                                                                                                                                                                                                                                                                                                                                                                                                                                                                                                                                                                                                                                                                                               |                                                                                                                                                                                                                                                                                                                                                                                                                                                                                                                                                                                                                                                                                                                                                                                                               |                                                                                                                                                                                                                                                                                                                                                                             |                                                       |                                                                                                                                                                                                                                                                                                                            |                                                                                                                                                                                                                                                                                                                                                                                                                                                                                                                                                                                                                                                                                                                                                                                                               |                                                                                                                                                                                                                                                                                                                                                                                                                                                                                                                                                                                                                                                                                                                                                                                                               |                                                                                                                                                                                                                                                                                                                                                                             |                                                       |                                                                                                                                                                                                                                                                                                                            |                                                                                                                                                                                                                                                                                                                                                                                                                                                                                                                                                                                                                                                                                                                                                                                                               |                                                                                                                                                                                                                                                                                                                                                                                                                                                                                                                                                                                                                                                                                                                                                                                                               |                                                                                                                                                                                                                                                                                                                                                                             |                                                       |                                                       |                                                                                                                                                    |                                                                                                                                                                                                                                                                                                                                                                             |                                                                                                                                                                                                                                                                                                                                                                             |                                                       |                                                                                                                                                                      |                                                                                                                                                                      |                                                                                                                                                                                                                                                                                                                                                                                                                                                                                                                                                                                                                                                                                                                                                                                                                                                                                                                                                                                                                                                                                                                                                                                                                                                                                                                                                                                                                                                                                                                                                                                                                                                                                                                                                                                                                                                                                                                                                                                                |                                                                                                                                                                                                                                                                                                                                                                                                                                                                                                                                                                                                                                                                                                                                                                                                                                                                                                                                                                                                                                                                                                                                                                                                                                                                                                                                                                                                                                                                                                                                                                                                                                                                                                                                                                                                                                                                                                                                                                                                |                                                                                                                                                                                                                                                                                                                                                                                                                                                                                                                                                                                                                                           |                                                                                                                                                                                                                                                                                                                                                                                             |                                                                                                                                                                                                                                                                                                                                                                                             |                                                                                                                                                                                                                                                                                                                                                                                                                                                                                                                                                                                                                                                                                                                                                                                                                                                                                                                                                                                                                                                                                                                                                                                                                                                                                                                                                                                                                                                                                                                                                                                                                                                                                                                                                                                                                                                                                                                                                                                                |                                                                                                                                                                                                                                                                                                                                                                                                                                                                                                                                                                                                                                                                                                                                                                                                                                                                                                                                                                                                                                                                                                                                                                                                                                                                                                                                                                                                                                                                                                                                                                                                                                                                                                                                                                                                                                                                                                                                                                                                |                                                                                                                                                                                                                                                                                                                                                                                                                                                                                                                                                                                                                                           |                                                                                                    |                                                                                                    |                                                                                                                                                                                                                                                                                                                                                                                                                                                                                                                                                                                                                                                                                                                                                                                                                                                                                                                                                                                                                                                                                                                                                                                                                                                                                                                                                                                                                                                                                                                                                                                                                                                                                                                                                                                                                                                                                                                                                                                                |                                                                                                                                                                                                                                                                                                                                                                                                                                                                                                                                                                                                                                                                                                                                                                                                                                                                                                                                                                                                                                                                                                                                                                                                                                                                                                                                                                                                                                                                                                                                                                                                                                                                                                                                                                                                                                                                                                                                                                                                |                                                                                                                                                                                                                                                                                                                                                                                                                                                                                                                                                                                                                                           |                                                                                                                                                                                                                             |                                                                                                                                                                                                                             |                                                                                                                                                                                                                                                                                                                                                                                                                                                              |                                                                                                                                                                                                                                                                                                                                                                                                                                                                                                                                                                                                                                                                                                                                                                                                                                                                                                                       |                                                                                                                                                                                                                                                                                                                                                                                                                                                                                                                                                                                                                                                                                                                                                                                                                                                                                                                       |                                                                                                                              |                                                                                                                                                                                                                                                                                   |                                                                                                                                                                                                                                                                                                                                                                 |                                                                                                                                                                                                                                                                                                                                                                                                                                                                                                                                                                                                                                                                                                                          |                                                                                                                                                                                                                                                                                                                                                                                                                                                                                                                                                                                                                                                                                                                          |                                                                                 |                                                                                                                                                                                                                                                                                                                                                                                                                                                                                                                                                                                                         |                                                                                                                                                                                                                                                                                                                                                                                                                                                                                                                                                                                                         |                                                                                                                                                                                                                                                                                                                                                                                                                                                                                                                                                                                                                                      |                                                                                                                                                                                                                                                                                                                                                                                                                                                                                                                                                                                                                                      |                                                                                                                                                                       |                                                                                                                                                                       |                                                                                                                                                                                                                                                                                                                                                                                |                                                                                                                                                                                                                                                                                                                                                                                                                                                                                                                                                                                                                                                 |                                                                                                                                                                                                                                                                                                                                                                                                                                                                                                                                                                                                                                                 |                                                                                                                                                       |                                                                                                                                                                                                                                                                                                                                                               |                                                                                                                                                                                                                                                                                                                                                                                                                                            |                                                                                                                                                                                                                                                                                                                                                                                                                                                                                                                                                                                                                                   |                                                                                                                                                                                                                                                                                                                                                                                                                                                                                                                                                                                                                                   |                                                                                                                                                                                                                                                                 |                                                                                                                                                                                                                                                                 |                                                                    |                                                                                                                                                                                                                                                                                                                                                                                                                                                                                         |                                                                                                                                                                                                                                                                                                                                                                                                                                                                                         |                                                                                                                                                                                                                      |                                                                                                                                                                                                                                                                                                                                                                                                                                                                                                                                                                                                         |                                                                                                                                                                                                                                                                                                                                                                                                                                                                                                                                                                                                         |                                                                                                                                                                                                                                                                                                                                                                                                                                                                                                                                                |                                                                                                                                                                                                                                                                                                                                                                                                                                                                                                                                                |                                                                                                                                                                                                             |                                                                                                                                                                                                                                                                                                                                                                                                                                                                                                                                                                                                         |                                                                                                                                                                                                                                                                                                                                                                                                                                                                                                                                                                                                         |                                                                                                                                                                                                                                                                                                                                                                                                                                                                                                                                                |                                                                                                                                                                                                                                                                                                                                                                                                                                                                                                                                                |                                                                                                                                                                                                                              |                                                                                                                                                                                                                              |                                                                                                                                                                                                                                                                                                                                                          |                                                                                                                                                                                                                                                                                                                                                                                                                                                                                                                                                |                                                                                                                                                                                                                                                                                                                                                                                                                                                                                                                                                |                                                                                                                                                                                                                                                                  |                                                                                                                                                                                                                                                                  |                                                                                                                                                                                                                                                 |                                                                                                                                                                                                                                                                                                                                                                                                                                                                                  |                                                                                                                                                                                                                                                                                                                                                                                                                                                                                  |                                                                                                                                    |                                                                                                                                                                                                                                                                                                                                                                                                                                                                                                                                                                                                                                                                                                                                                                                                               |                                                                                                                                                                                                                                                                                                                                                                                                                                                                                                                                                                                                                                                                                                                                                                                                               |                                                                                                                                                                                                                                                                                                                                                                                                                                                                                  |                                                                                                                                                                                                                                                                                                                                                                                                                                                                                  |                                                                                                                                   |                                                                                                                                                                                                                                                                                                                                                                                                                                                                                                                                                                                                                                                                                                                                                                                                               |                                                                                                                                                                                                                                                                                                                                                                                                                                                                                                                                                                                                                                                                                                                                                                                                               |                                                                                                                                                                                                                                                                                                                                                                                                                                 |                                                                                                                                                                                                                                                                                                                                                                                                                                 |                                                                                                                                  |                                                                                                                                  |                                                                                                                                                                                                               |                                                                                                                                                                                                                                                                                                                                                                                                            |                                                                                                                                                                                                                                                                                                                                                                                                            |                                                                                                          |                                                                                                          |                                                                                                                                                                                                                                                           |                                                                                                                                                                                                                                                                                                                                                                                          |                                                                                                                                                                                                                                                                                                                                                                                          |                                                                                                          |                                                                                                                                                                                                                                                                                                                                                                                                                                                                                                                                                                                                                                                                                                                                                                   |                                                                                                                                                                                                                                                                                                                                                                                                                                                                                                                                                                                                                                                                                                                                                                   |                                                                                                                                                                                                                                                                                                                                                             |                                                                                                                                                                                                                                                                                                                                                             |                                                                                                    |                                                                                                    |                                                                                                                                                               |                                                                                                                                                                                                                                                                                                      |                                                                                                                                                                                                                                                                                                      |                                                                                        |                                                                                        |                                                                                                                                                 |                                                                                                                                                                                                                                                                        |                                                                                                                                                                                                                                                                        |                                                                            |                                                                            |                                                                                                                                     |                                                                                                                                                                                                                                                          |                                                                                                                                                                                                                                                          |                                                                      |                                                                      |                                                                                                                        |                                                                                                                                                                                                                                                   |                                                                                                                                                                                                                                                   |                                                                      |                                                                      |                                                                                                |                                                                                                                                                                                                            |                                                                                                                                                                                                            |                                                           |                                                           |                                                                                   |                                                                                                                                                                               |                                                                                                                                                                               |                                                    |                                                    |                                                                        |                                                                                                                                                                |                                                                                                                                                                |                                        |                                        |                                                           |                                                                                                                                         |                                                                                                                                         |                                        |                                        |                                  |                                                                                    |                                                                                    |                      |                      |                       |                                                             |                                                             |                |                |           |                                                |                                                |              |              |  |                           |                           |       |    |  |                    |                    |  |   |         |                      |                      |    |    |           |                           |                           |    |    |           |                                             |                                             |    |    |            |                 |                 |    |    |           |                     |                     |    |    |          |                     |                     |    |      |                       |                                      |                                      |    |    |          |                           |                           |       |    |          |          |          |    |    |           |                           |                           |    |    |                     |                                       |                                       |    |    |   |   |  |    |    |          |                     |                     |       |       |   |   |   |    |    |   |   |   |    |    |   |   |   |    |    |           |                     |                     |    |    |          |             |             |  |      |      |  |  |                   |                   |  |                    |                    |   |   |   |   |   |   |   |   |   |   |   |   |  |                  |                  |   |   |  |  |  |   |   |  |                 |                 |   |   |                    |                       |                       |   |   |  |             |             |             |             |  |  |     |       |       |   |                |                |  |      |                                  |                                  |                     |       |       |       |   |   |  |            |            |                           |                           |          |                          |                          |  |  |   |   |  |  |  |  |  |
|                                                                                                                                                                                                                                                                                                                                                                                                                                                                                                                                                                                                                                                                                                                                                                                                                                                                                                                                                                                                                                                                                                                                                                                                                                                                                                                                                                                                                                                                                                                                                                                                                                                                                                                                                                                                                                                                                                                                                                                                                                                                                                                                                                                                                                                                                                                                                                                                                                                                                                                                                                                                                                                                                                                                                                                                                                                                                                                                                                                                                                                                                                                                                                                                                                                                                                                                                                                                                                                                                                                                                                                                                                                                                                                                                                                                                                                                                                                                                                                                                                                                                                                                                                                                                                                                                                                                                                                                                                                                                                                                                                                                                                                                                                                                                                                                                                                                                                                                                                                                                                                                                                                                                                                                                                                                                                                                                                                                                                                                                                                                                                                                                                                                                                                                                                                                                                                                                                                                                                                                                                                                                                                                                                                                                                                                                                                                                                                                                                                                                                                                                                                                                                                                                                                                                                                                                                                                                                                                                                                                                                                                                                                                                                                                                                                                                                                                                                                                                                                                                                                                                                                                                                                                                                                                                                                                                                                                                                                                                                                                                                                                                                                                                                                                                                                                                                                                                                                                                                                                                                                                                                                                                                                                                                                                                                                                                                                                                                                                                                                                                                                                                                                                                                                                                                                                                                                                                                                                                                                                                                                                                                                                                                                                                                                                                                                                                                                                                                                                                                                                                                                                                                                                                                                                                                                                                                                                                                                                                                                                                                                                                                                                                                                                                                                                                                                                                                                                                                                                                                                                                                                                                                                                                                                                                                                                                                                                                                                                                                                                                                                                                                                                                                                                                                                                                                                                                                                                                                                                                                                                                                                                                                                                                                                                                                                                                                                                                                                                                                                                                                                                                                                                                                                                                                                                                                                                                                                                                                                                                                                                                                                                                                                                                                                                                                                                                                                                                                                                                                                                                                                                                                                                                                                                                                                                                                                                                                                                                                                                                                                                                                                                                                                                                                                                                                                                                                                                                                                                                                                                                                                                                                                                                                                                                                                                                                                                                                                                                                                                                                                                                                                                                                                                                                                                                                                                                                                                                                                                                                                                                                                                                                                                                                                                                                                                                                                                                                                                                                                                                                                                                                                                                                                                                                                                                                                                                                                                                                                                                                                                                                                                                                                                                                                                                                                                                                                                                                                                                                                                                                                                                                                                                                                                                                                                                                                                                                                                                                                                                                                                                                                                                                                                                                                                                                                                                                                                                                                                                                                                                                                                                                                                                                                                                                                                                                                                                                                                                                                                                                                                                                                                                                                                                                                                                                                                                                                                                                                                                                                                                                                                                                                                                                                                                                                                                                                                                                                                                                                                                                                                                                                                                                                                                                                                                                                                                                                                                                                                                                                                                                                                                                                                                                                                                                                                                                                                                                                                                                                                                                                                                                                                                                                                                                                                                                                                                                                                                                                                                                                                                                                                                                                                                                                                                                                                                                                                                                                                                                                                                                                                                                                                                                                                                                                                                                                                                                                                                                                                                                                                                                                                                                                                                                                                                                                                                                                                                                                                                                                                                                                                                                                                                                                                                                                                                                                                                                                                                                                                                                                                                                                                                                                                                                                                                                                                                                                                                                                                                                                                                                                                                                                                                                                                                                                                                                                                                                                                                                                                                                                                                                                                                                                                                                                                                                                                                                                                                                                                                                                                                                                                                                                                                                                                                                                                                                                                                                                                                                                                                                                                                                                                                                                                                                                                                                                                                                                                                                                                                                                                                                                                                                                                                                                                                                                                                                                                                                                                                                                                                                                                                                                                                                                                                                                                                                                                                                                                                                                                                                                                                                                                                                                                                                                                                                                                                                                                                                                                                                                                                                                                                                                                                                                                                                                                                                                                                                                                                                                                                                                                                                                                                                                                                                                                                                                                                                                                                                                                                                                                                                                                                                                                                                                                                                                                                                                                                                                                                                                                                                                                                                                                                                                                                                                                                                                                                                                                                                                                                                                                                                                                                                                                                                                                                                                                                                                                                                                                                                                                                                                                                                                                                                                                                                                                                                                                                                                                                                                                                                                                                                                                                                                                                                                                                                                                                                                                                                                                                                                                                                                                                                                                                                                                                                                                                                                                                                                                                                                                                                                                                                                                                                                                                                                                                                                                                                                                                                                                                                                                                                                                                                                                                                                                                                                                                                                                                                                                                                                                                                                                                                                                                                                                                                                                                                                                                                                                                                                                                                                                                                                                                                                                                                                                                                                                                                                                                                                                                                                                                                                                                                                                                                                                                                                                                                                                                                                                                                                                                                                                                                                                                                                                                                                                                                                                                                                                                                                                                                                                                                                                                                                                                                                                                                                                                                                                                                                                                                                                                                                                                                                                                                                                                                                                                                                                                                                                                                                                                                                                                                                                                                                                                                                                                                                                                                                                                                                                                                                                                                                                                                                                                                                                                                                                                                                                                                                                                                                                                                                                                                                                                                                                                                                                                                                                                                                                                                                                                                                                                                                                                                                                                                                                                                                                                                                                                                                                                                                                                                                                                                                                                                                                                                                                                                                                                                                                                                                                                                                                                                                                                                                                                                                                                                                                                                                                                                                                                                                                                                                                                                                                                                                                                                                                                                                                                                                                                                                                                                                                                                                                                                                                                                                                                                                                                                                                                                                                                                                                                                                                                                                                                                                                                                                                                                                                                                                                                                                                                                                                                                                                                                                                                                                                                                                                                                                                                                                                                                                                                                                                                                                                                                                                                                                                                                                                                                                                                                                                                                                                                                                                                                                                                                                                                                                                                                                                                                                                                                                                                                                                                                                                                                                                                                                                                                                                                                                                                                                                                                                                                                                                                                                                                                                                                                                                                                                                                                                                                                                                                                                                                                                                                                                                                                                                                                                                                                                                                                                                                                                                                                                                                                                                                                                                                                                                                                                                                                                                                                                                                                                                                                                                                                                                                                                                                                                                                                                                                                                                                                                                                                                                                                                                                                                                                                                                                                                                                                                                                                                                                                                                                                                                                                                                                                                                                                                                                                                                                                                                                                                                                                                                                                                                                                                                                                                                                                                                                                                                                                                                                                                                                                                                                                                                                                                                                                                                                                                                                                                                                                                                                                                                                                                                                                                                                                                                                                                                                                                                                                                                                                                                                                                                                                                                                                                                                                                                                                                                                                                                                                                                                                                                                                                                                                                                                                                                                                                                                                                                                                                                                                                                                                                                                                                                                                                                                                                                                                                                                                                                                                                                                                                                                                                                                                                                                                                                                                                                                                                                                                                                                                                                                                                                                                                                                                                                                                                                                                                                                                                                                                                                                                                                                                                                                                                                                                                                                                                                                                                                                                                                                                                                                                                                                                                                                                                                                                                                                                                                                                                                                                                                                                                                                                                                                                                                                                                                                                                                                                                                                                                                                                                                                                                                                                                                                                                                                                                                                                                                                                                                                                                                                                                                                                                                                                                                                                                                                                                                                                                                                                                                                                                                                                                                                                                                                                                                                                                                                                                                                                                                                                                                                                                                                                                                                                                                                                                                                                                                                                                                                                                                                                                                                                                                                                                                                                                                                                                                                                                                                                                                                                                                                                                                                                                                                                                                                                                                                                                                                                                                                                                                                                                                                                                                                                                                                                                                                                                                                                                                                                                                                                                                                                                      |                                                                                                                                                                                                                                                                                                                                                                                                                                                                                                                                                                                                                                                                                                                                                                                                                                                                                                                                                                                                                                                                                                                                                                                                                                                                                                                                                                                                                                                                                                                                                                                                                                                                                                                                                                                                                                                                                                                                                                                                |                                                                                                                                                                                                                                                                                                                                                                                                                                                                                                                                                                                                                                                                                                                                                                                                                                                                                                                       | c S                                                                                                                                                                                                                                                                                                                                                                                                                | 1 110                                                                                                                                                                                                                                                                                                                                                                                                                                  |                                                                                                                                                                                                                                                                                                                                                                                                                                                                                                                                                                                                                                                                                                                                                                                                                 |                                                                                                                                                                                                                                                                                                                                                                                                                                                                                                                                                                                                                                                                                                                                                                                                                 |                                                                                                                           |                                                                                                                                                                                                                                                                                                                                                                                                                                        |                                                                                                                                                                                                                                                                                                                                                                                                                                                                                                                                                                                                                                                                                                                                                                                                               |                                                                                                                                                                                                                                                                                                                                                                                                                                                                                                                                                                                                                                                                                                                                                                                                               |                                                                                                                                                                                                                                                                                                                                                                             |                                                       |                                                                                                                                                                                                                                                                                                                            |                                                                                                                                                                                                                                                                                                                                                                                                                                                                                                                                                                                                                                                                                                                                                                                                               |                                                                                                                                                                                                                                                                                                                                                                                                                                                                                                                                                                                                                                                                                                                                                                                                               |                                                                                                                                                                                                                                                                                                                                                                             |                                                       |                                                                                                                                                                                                                                                                                                                            |                                                                                                                                                                                                                                                                                                                                                                                                                                                                                                                                                                                                                                                                                                                                                                                                               |                                                                                                                                                                                                                                                                                                                                                                                                                                                                                                                                                                                                                                                                                                                                                                                                               |                                                                                                                                                                                                                                                                                                                                                                             |                                                       |                                                                                                                                                                                                                                                                                                                            |                                                                                                                                                                                                                                                                                                                                                                                                                                                                                                                                                                                                                                                                                                                                                                                                               |                                                                                                                                                                                                                                                                                                                                                                                                                                                                                                                                                                                                                                                                                                                                                                                                               |                                                                                                                                                                                                                                                                                                                                                                             |                                                       |                                                                                                                                                                                                                                                                                                                            |                                                                                                                                                                                                                                                                                                                                                                                                                                                                                                                                                                                                                                                                                                                                                                                                               |                                                                                                                                                                                                                                                                                                                                                                                                                                                                                                                                                                                                                                                                                                                                                                                                               |                                                                                                                                                                                                                                                                                                                                                                             |                                                       |                                                       |                                                                                                                                                    |                                                                                                                                                                                                                                                                                                                                                                             |                                                                                                                                                                                                                                                                                                                                                                             |                                                       |                                                                                                                                                                      |                                                                                                                                                                      |                                                                                                                                                                                                                                                                                                                                                                                                                                                                                                                                                                                                                                                                                                                                                                                                                                                                                                                                                                                                                                                                                                                                                                                                                                                                                                                                                                                                                                                                                                                                                                                                                                                                                                                                                                                                                                                                                                                                                                                                |                                                                                                                                                                                                                                                                                                                                                                                                                                                                                                                                                                                                                                                                                                                                                                                                                                                                                                                                                                                                                                                                                                                                                                                                                                                                                                                                                                                                                                                                                                                                                                                                                                                                                                                                                                                                                                                                                                                                                                                                |                                                                                                                                                                                                                                                                                                                                                                                                                                                                                                                                                                                                                                           |                                                                                                                                                                                                                                                                                                                                                                                             |                                                                                                                                                                                                                                                                                                                                                                                             |                                                                                                                                                                                                                                                                                                                                                                                                                                                                                                                                                                                                                                                                                                                                                                                                                                                                                                                                                                                                                                                                                                                                                                                                                                                                                                                                                                                                                                                                                                                                                                                                                                                                                                                                                                                                                                                                                                                                                                                                |                                                                                                                                                                                                                                                                                                                                                                                                                                                                                                                                                                                                                                                                                                                                                                                                                                                                                                                                                                                                                                                                                                                                                                                                                                                                                                                                                                                                                                                                                                                                                                                                                                                                                                                                                                                                                                                                                                                                                                                                |                                                                                                                                                                                                                                                                                                                                                                                                                                                                                                                                                                                                                                           |                                                                                                    |                                                                                                    |                                                                                                                                                                                                                                                                                                                                                                                                                                                                                                                                                                                                                                                                                                                                                                                                                                                                                                                                                                                                                                                                                                                                                                                                                                                                                                                                                                                                                                                                                                                                                                                                                                                                                                                                                                                                                                                                                                                                                                                                |                                                                                                                                                                                                                                                                                                                                                                                                                                                                                                                                                                                                                                                                                                                                                                                                                                                                                                                                                                                                                                                                                                                                                                                                                                                                                                                                                                                                                                                                                                                                                                                                                                                                                                                                                                                                                                                                                                                                                                                                |                                                                                                                                                                                                                                                                                                                                                                                                                                                                                                                                                                                                                                           |                                                                                                                                                                                                                             |                                                                                                                                                                                                                             |                                                                                                                                                                                                                                                                                                                                                                                                                                                              |                                                                                                                                                                                                                                                                                                                                                                                                                                                                                                                                                                                                                                                                                                                                                                                                                                                                                                                       |                                                                                                                                                                                                                                                                                                                                                                                                                                                                                                                                                                                                                                                                                                                                                                                                                                                                                                                       |                                                                                                                              |                                                                                                                                                                                                                                                                                   |                                                                                                                                                                                                                                                                                                                                                                 |                                                                                                                                                                                                                                                                                                                                                                                                                                                                                                                                                                                                                                                                                                                          |                                                                                                                                                                                                                                                                                                                                                                                                                                                                                                                                                                                                                                                                                                                          |                                                                                 |                                                                                                                                                                                                                                                                                                                                                                                                                                                                                                                                                                                                         |                                                                                                                                                                                                                                                                                                                                                                                                                                                                                                                                                                                                         |                                                                                                                                                                                                                                                                                                                                                                                                                                                                                                                                                                                                                                      |                                                                                                                                                                                                                                                                                                                                                                                                                                                                                                                                                                                                                                      |                                                                                                                                                                       |                                                                                                                                                                       |                                                                                                                                                                                                                                                                                                                                                                                |                                                                                                                                                                                                                                                                                                                                                                                                                                                                                                                                                                                                                                                 |                                                                                                                                                                                                                                                                                                                                                                                                                                                                                                                                                                                                                                                 |                                                                                                                                                       |                                                                                                                                                                                                                                                                                                                                                               |                                                                                                                                                                                                                                                                                                                                                                                                                                            |                                                                                                                                                                                                                                                                                                                                                                                                                                                                                                                                                                                                                                   |                                                                                                                                                                                                                                                                                                                                                                                                                                                                                                                                                                                                                                   |                                                                                                                                                                                                                                                                 |                                                                                                                                                                                                                                                                 |                                                                    |                                                                                                                                                                                                                                                                                                                                                                                                                                                                                         |                                                                                                                                                                                                                                                                                                                                                                                                                                                                                         |                                                                                                                                                                                                                      |                                                                                                                                                                                                                                                                                                                                                                                                                                                                                                                                                                                                         |                                                                                                                                                                                                                                                                                                                                                                                                                                                                                                                                                                                                         |                                                                                                                                                                                                                                                                                                                                                                                                                                                                                                                                                |                                                                                                                                                                                                                                                                                                                                                                                                                                                                                                                                                |                                                                                                                                                                                                             |                                                                                                                                                                                                                                                                                                                                                                                                                                                                                                                                                                                                         |                                                                                                                                                                                                                                                                                                                                                                                                                                                                                                                                                                                                         |                                                                                                                                                                                                                                                                                                                                                                                                                                                                                                                                                |                                                                                                                                                                                                                                                                                                                                                                                                                                                                                                                                                |                                                                                                                                                                                                                              |                                                                                                                                                                                                                              |                                                                                                                                                                                                                                                                                                                                                          |                                                                                                                                                                                                                                                                                                                                                                                                                                                                                                                                                |                                                                                                                                                                                                                                                                                                                                                                                                                                                                                                                                                |                                                                                                                                                                                                                                                                  |                                                                                                                                                                                                                                                                  |                                                                                                                                                                                                                                                 |                                                                                                                                                                                                                                                                                                                                                                                                                                                                                  |                                                                                                                                                                                                                                                                                                                                                                                                                                                                                  |                                                                                                                                    |                                                                                                                                                                                                                                                                                                                                                                                                                                                                                                                                                                                                                                                                                                                                                                                                               |                                                                                                                                                                                                                                                                                                                                                                                                                                                                                                                                                                                                                                                                                                                                                                                                               |                                                                                                                                                                                                                                                                                                                                                                                                                                                                                  |                                                                                                                                                                                                                                                                                                                                                                                                                                                                                  |                                                                                                                                   |                                                                                                                                                                                                                                                                                                                                                                                                                                                                                                                                                                                                                                                                                                                                                                                                               |                                                                                                                                                                                                                                                                                                                                                                                                                                                                                                                                                                                                                                                                                                                                                                                                               |                                                                                                                                                                                                                                                                                                                                                                                                                                 |                                                                                                                                                                                                                                                                                                                                                                                                                                 |                                                                                                                                  |                                                                                                                                  |                                                                                                                                                                                                               |                                                                                                                                                                                                                                                                                                                                                                                                            |                                                                                                                                                                                                                                                                                                                                                                                                            |                                                                                                          |                                                                                                          |                                                                                                                                                                                                                                                           |                                                                                                                                                                                                                                                                                                                                                                                          |                                                                                                                                                                                                                                                                                                                                                                                          |                                                                                                          |                                                                                                                                                                                                                                                                                                                                                                                                                                                                                                                                                                                                                                                                                                                                                                   |                                                                                                                                                                                                                                                                                                                                                                                                                                                                                                                                                                                                                                                                                                                                                                   |                                                                                                                                                                                                                                                                                                                                                             |                                                                                                                                                                                                                                                                                                                                                             |                                                                                                    |                                                                                                    |                                                                                                                                                               |                                                                                                                                                                                                                                                                                                      |                                                                                                                                                                                                                                                                                                      |                                                                                        |                                                                                        |                                                                                                                                                 |                                                                                                                                                                                                                                                                        |                                                                                                                                                                                                                                                                        |                                                                            |                                                                            |                                                                                                                                     |                                                                                                                                                                                                                                                          |                                                                                                                                                                                                                                                          |                                                                      |                                                                      |                                                                                                                        |                                                                                                                                                                                                                                                   |                                                                                                                                                                                                                                                   |                                                                      |                                                                      |                                                                                                |                                                                                                                                                                                                            |                                                                                                                                                                                                            |                                                           |                                                           |                                                                                   |                                                                                                                                                                               |                                                                                                                                                                               |                                                    |                                                    |                                                                        |                                                                                                                                                                |                                                                                                                                                                |                                        |                                        |                                                           |                                                                                                                                         |                                                                                                                                         |                                        |                                        |                                  |                                                                                    |                                                                                    |                      |                      |                       |                                                             |                                                             |                |                |           |                                                |                                                |              |              |  |                           |                           |       |    |  |                    |                    |  |   |         |                      |                      |    |    |           |                           |                           |    |    |           |                                             |                                             |    |    |            |                 |                 |    |    |           |                     |                     |    |    |          |                     |                     |    |      |                       |                                      |                                      |    |    |          |                           |                           |       |    |          |          |          |    |    |           |                           |                           |    |    |                     |                                       |                                       |    |    |   |   |  |    |    |          |                     |                     |       |       |   |   |   |    |    |   |   |   |    |    |   |   |   |    |    |           |                     |                     |    |    |          |             |             |  |      |      |  |  |                   |                   |  |                    |                    |   |   |   |   |   |   |   |   |   |   |   |   |  |                  |                  |   |   |  |  |  |   |   |  |                 |                 |   |   |                    |                       |                       |   |   |  |             |             |             |             |  |  |     |       |       |   |                |                |  |      |                                  |                                  |                     |       |       |       |   |   |  |            |            |                           |                           |          |                          |                          |  |  |   |   |  |  |  |  |  |
| -                                                                                                                                                                                                                                                                                                                                                                                                                                                                                                                                                                                                                                                                                                                                                                                                                                                                                                                                                                                                                                                                                                                                                                                                                                                                                                                                                                                                                                                                                                                                                                                                                                                                                                                                                                                                                                                                                                                                                                                                                                                                                                                                                                                                                                                                                                                                                                                                                                                                                                                                                                                                                                                                                                                                                                                                                                                                                                                                                                                                                                                                                                                                                                                                                                                                                                                                                                                                                                                                                                                                                                                                                                                                                                                                                                                                                                                                                                                                                                                                                                                                                                                                                                                                                                                                                                                                                                                                                                                                                                                                                                                                                                                                                                                                                                                                                                                                                                                                                                                                                                                                                                                                                                                                                                                                                                                                                                                                                                                                                                                                                                                                                                                                                                                                                                                                                                                                                                                                                                                                                                                                                                                                                                                                                                                                                                                                                                                                                                                                                                                                                                                                                                                                                                                                                                                                                                                                                                                                                                                                                                                                                                                                                                                                                                                                                                                                                                                                                                                                                                                                                                                                                                                                                                                                                                                                                                                                                                                                                                                                                                                                                                                                                                                                                                                                                                                                                                                                                                                                                                                                                                                                                                                                                                                                                                                                                                                                                                                                                                                                                                                                                                                                                                                                                                                                                                                                                                                                                                                                                                                                                                                                                                                                                                                                                                                                                                                                                                                                                                                                                                                                                                                                                                                                                                                                                                                                                                                                                                                                                                                                                                                                                                                                                                                                                                                                                                                                                                                                                                                                                                                                                                                                                                                                                                                                                                                                                                                                                                                                                                                                                                                                                                                                                                                                                                                                                                                                                                                                                                                                                                                                                                                                                                                                                                                                                                                                                                                                                                                                                                                                                                                                                                                                                                                                                                                                                                                                                                                                                                                                                                                                                                                                                                                                                                                                                                                                                                                                                                                                                                                                                                                                                                                                                                                                                                                                                                                                                                                                                                                                                                                                                                                                                                                                                                                                                                                                                                                                                                                                                                                                                                                                                                                                                                                                                                                                                                                                                                                                                                                                                                                                                                                                                                                                                                                                                                                                                                                                                                                                                                                                                                                                                                                                                                                                                                                                                                                                                                                                                                                                                                                                                                                                                                                                                                                                                                                                                                                                                                                                                                                                                                                                                                                                                                                                                                                                                                                                                                                                                                                                                                                                                                                                                                                                                                                                                                                                                                                                                                                                                                                                                                                                                                                                                                                                                                                                                                                                                                                                                                                                                                                                                                                                                                                                                                                                                                                                                                                                                                                                                                                                                                                                                                                                                                                                                                                                                                                                                                                                                                                                                                                                                                                                                                                                                                                                                                                                                                                                                                                                                                                                                                                                                                                                                                                                                                                                                                                                                                                                                                                                                                                                                                                                                                                                                                                                                                                                                                                                                                                                                                                                                                                                                                                                                                                                                                                                                                                                                                                                                                                                                                                                                                                                                                                                                                                                                                                                                                                                                                                                                                                                                                                                                                                                                                                                                                                                                                                                                                                                                                                                                                                                                                                                                                                                                                                                                                                                                                                                                                                                                                                                                                                                                                                                                                                                                                                                                                                                                                                                                                                                                                                                                                                                                                                                                                                                                                                                                                                                                                                                                                                                                                                                                                                                                                                                                                                                                                                                                                                                                                                                                                                                                                                                                                                                                                                                                                                                                                                                                                                                                                                                                                                                                                                                                                                                                                                                                                                                                                                                                                                                                                                                                                                                                                                                                                                                                                                                                                                                                                                                                                                                                                                                                                                                                                                                                                                                                                                                                                                                                                                                                                                                                                                                                                                                                                                                                                                                                                                                                                                                                                                                                                                                                                                                                                                                                                                                                                                                                                                                                                                                                                                                                                                                                                                                                                                                                                                                                                                                                                                                                                                                                                                                                                                                                                                                                                                                                                                                                                                                                                                                                                                                                                                                                                                                                                                                                                                                                                                                                                                                                                                                                                                                                                                                                                                                                                                                                                                                                                                                                                                                                                                                                                                                                                                                                                                                                                                                                                                                                                                                                                                                                                                                                                                                                                                                                                                                                                                                                                                                                                                                                                                                                                                                                                                                                                                                                                                                                                                                                                                                                                                                                                                                                                                                                                                                                                                                                                                                                                                                                                                                                                                                                                                                                                                                                                                                                                                                                                                                                                                                                                                                                                                                                                                                                                                                                                                                                                                                                                                                                                                                                                                                                                                                                                                                                                                                                                                                                                                                                                                                                                                                                                                                                                                                                                                                                                                                                                                                                                                                                                                                                                                                                                                                                                                                                                                                                                                                                                                                                                                                                                                                                                                                                                                                                                                                                                                                                                                                                                                                                                                                                                                                                                                                                                                                                                                                                                                                                                                                                                                                                                                                                                                                                                                                                                                                                                                                                                                                                                                                                                                                                                                                                                                                                                                                                                                                                                                                                                                                                                                                                                                                                                                                                                                                                                                                                                                                                                                                                                                                                                                                                                                                                                                                                                                                                                                                                                                                                                                                                                                                                                                                                                                                                                                                                                                                                                                                                                                                                                                                                                                                                                                                                                                                                                                                                                                                                                                                                                                                                                                                                                                                                                                                                                                                                                                                                                                                                                                                                                                                                                                                                                                                                                                                                                                                                                                                                                                                                                                                                                                                                                                                                                                                                                                                                                                                                                                                                                                                                                                                                                                                                                                                                                                                                                                                                                                                                                                                                                                                                                                                                                                                                                                                                                                                                                                                                                                                                                                                                                                                                                                                                                                                                                                                                                                                                                                                                                                                                                                                                                                                                                                                                                                                                                                                                                                                                                                                                                                                                                                                                                                                                                                                                                                                                                                                                                                                                                                                                                                                                                                                                                                                                                                                                                                                                                                                                                                                                                                                                                                                                                                                                                                                                                                                                                                                                                                                                                                                                                                                                                                                                                                                                                                                                                                                                                                                                                                                                                                                                                                                                                                                                                                                                                                                                                                                                                                                                                                                                                                                                                                                                                                                                                                                                                                                                                                                                                                                                                                                                                                                                                                                                                                                                                                                                                                                                                                                                                                                                                                                                                                                                                                                                                                                                                                                                                                                                                                                                                                                                                                                                                                                                                                                                                                                                                                                                                                                                                                                                                                                                                                                                                                                                                                                                                                                                                                                                                                                                                                                                                                                                                                                                                                                                                                                                                                                                                                                                                                                                                                                                                                                                                                                                                                                                                                                                                                                                                                                                                                                                                                                                                                                                                                                                                                                                                                                                                                                                                                                                                                                                                                                                                                                                                                                                                                                                                                                                                                                                                                                                                                                                                                                                                                                                                                                                                                                                                                                                                                                                                                                                                                                                                                                                                                                                                                                                                                                                                                                                                                                                                                                                                                                                                                                                                                                                                                                                                                                                                                                                                                                                                                                                                                                                                                                                                                                                                                                                                                                                                                                                                                                                                                                                                                                                                                                                                                                                                                                                                                                                                                                                                                                                                                                                                                                                                                                                                                                                                                                                                                                                                                                                                                                                                                                                                                                                                                                                                                                                                                                                                                                                                                                                                                                                                                                                                                                                                                                                                                                                                                                                                                                                                                                                                                                                                                                                                                                                                                                                                                                                                                                                                                                                                                                                                                                                                                                                                                                                                                                                                                                                                                                                                                                                                                                                                                                                                                                                                                                                                                    |                                                                                                                                                                                                                                                                                                                                                                                                                                                                                                                                                                                                                                                                                                                                                                                                                                                                                                                                                                                                                                                                                                                                                                                                                                                                                                                                                                                                                                                                                                                                                                                                                                                                                                                                                                                                                                                                                                                                                                                                | nutrisburg, in                                                                                                                                                                                                                                                                                                                                                                                                                                                                                                                                                                                                                                                                                                                                                                                                                                                                                                        |                                                                                                                                                                                                                                                                                                                                                                                                                    |                                                                                                                                                                                                                                                                                                                                                                                                                                        |                                                                                                                                                                                                                                                                                                                                                                                                                                                                                                                                                                                                                                                                                                                                                                                                                 |                                                                                                                                                                                                                                                                                                                                                                                                                                                                                                                                                                                                                                                                                                                                                                                                                 |                                                                                                                           |                                                                                                                                                                                                                                                                                                                                                                                                                                        |                                                                                                                                                                                                                                                                                                                                                                                                                                                                                                                                                                                                                                                                                                                                                                                                               |                                                                                                                                                                                                                                                                                                                                                                                                                                                                                                                                                                                                                                                                                                                                                                                                               |                                                                                                                                                                                                                                                                                                                                                                             |                                                       |                                                                                                                                                                                                                                                                                                                            |                                                                                                                                                                                                                                                                                                                                                                                                                                                                                                                                                                                                                                                                                                                                                                                                               |                                                                                                                                                                                                                                                                                                                                                                                                                                                                                                                                                                                                                                                                                                                                                                                                               |                                                                                                                                                                                                                                                                                                                                                                             |                                                       |                                                                                                                                                                                                                                                                                                                            |                                                                                                                                                                                                                                                                                                                                                                                                                                                                                                                                                                                                                                                                                                                                                                                                               |                                                                                                                                                                                                                                                                                                                                                                                                                                                                                                                                                                                                                                                                                                                                                                                                               |                                                                                                                                                                                                                                                                                                                                                                             |                                                       |                                                                                                                                                                                                                                                                                                                            |                                                                                                                                                                                                                                                                                                                                                                                                                                                                                                                                                                                                                                                                                                                                                                                                               |                                                                                                                                                                                                                                                                                                                                                                                                                                                                                                                                                                                                                                                                                                                                                                                                               |                                                                                                                                                                                                                                                                                                                                                                             |                                                       |                                                                                                                                                                                                                                                                                                                            |                                                                                                                                                                                                                                                                                                                                                                                                                                                                                                                                                                                                                                                                                                                                                                                                               |                                                                                                                                                                                                                                                                                                                                                                                                                                                                                                                                                                                                                                                                                                                                                                                                               |                                                                                                                                                                                                                                                                                                                                                                             |                                                       |                                                       |                                                                                                                                                    |                                                                                                                                                                                                                                                                                                                                                                             |                                                                                                                                                                                                                                                                                                                                                                             |                                                       |                                                                                                                                                                      |                                                                                                                                                                      |                                                                                                                                                                                                                                                                                                                                                                                                                                                                                                                                                                                                                                                                                                                                                                                                                                                                                                                                                                                                                                                                                                                                                                                                                                                                                                                                                                                                                                                                                                                                                                                                                                                                                                                                                                                                                                                                                                                                                                                                |                                                                                                                                                                                                                                                                                                                                                                                                                                                                                                                                                                                                                                                                                                                                                                                                                                                                                                                                                                                                                                                                                                                                                                                                                                                                                                                                                                                                                                                                                                                                                                                                                                                                                                                                                                                                                                                                                                                                                                                                |                                                                                                                                                                                                                                                                                                                                                                                                                                                                                                                                                                                                                                           |                                                                                                                                                                                                                                                                                                                                                                                             |                                                                                                                                                                                                                                                                                                                                                                                             |                                                                                                                                                                                                                                                                                                                                                                                                                                                                                                                                                                                                                                                                                                                                                                                                                                                                                                                                                                                                                                                                                                                                                                                                                                                                                                                                                                                                                                                                                                                                                                                                                                                                                                                                                                                                                                                                                                                                                                                                |                                                                                                                                                                                                                                                                                                                                                                                                                                                                                                                                                                                                                                                                                                                                                                                                                                                                                                                                                                                                                                                                                                                                                                                                                                                                                                                                                                                                                                                                                                                                                                                                                                                                                                                                                                                                                                                                                                                                                                                                |                                                                                                                                                                                                                                                                                                                                                                                                                                                                                                                                                                                                                                           |                                                                                                    |                                                                                                    |                                                                                                                                                                                                                                                                                                                                                                                                                                                                                                                                                                                                                                                                                                                                                                                                                                                                                                                                                                                                                                                                                                                                                                                                                                                                                                                                                                                                                                                                                                                                                                                                                                                                                                                                                                                                                                                                                                                                                                                                |                                                                                                                                                                                                                                                                                                                                                                                                                                                                                                                                                                                                                                                                                                                                                                                                                                                                                                                                                                                                                                                                                                                                                                                                                                                                                                                                                                                                                                                                                                                                                                                                                                                                                                                                                                                                                                                                                                                                                                                                |                                                                                                                                                                                                                                                                                                                                                                                                                                                                                                                                                                                                                                           |                                                                                                                                                                                                                             |                                                                                                                                                                                                                             |                                                                                                                                                                                                                                                                                                                                                                                                                                                              |                                                                                                                                                                                                                                                                                                                                                                                                                                                                                                                                                                                                                                                                                                                                                                                                                                                                                                                       |                                                                                                                                                                                                                                                                                                                                                                                                                                                                                                                                                                                                                                                                                                                                                                                                                                                                                                                       |                                                                                                                              |                                                                                                                                                                                                                                                                                   |                                                                                                                                                                                                                                                                                                                                                                 |                                                                                                                                                                                                                                                                                                                                                                                                                                                                                                                                                                                                                                                                                                                          |                                                                                                                                                                                                                                                                                                                                                                                                                                                                                                                                                                                                                                                                                                                          |                                                                                 |                                                                                                                                                                                                                                                                                                                                                                                                                                                                                                                                                                                                         |                                                                                                                                                                                                                                                                                                                                                                                                                                                                                                                                                                                                         |                                                                                                                                                                                                                                                                                                                                                                                                                                                                                                                                                                                                                                      |                                                                                                                                                                                                                                                                                                                                                                                                                                                                                                                                                                                                                                      |                                                                                                                                                                       |                                                                                                                                                                       |                                                                                                                                                                                                                                                                                                                                                                                |                                                                                                                                                                                                                                                                                                                                                                                                                                                                                                                                                                                                                                                 |                                                                                                                                                                                                                                                                                                                                                                                                                                                                                                                                                                                                                                                 |                                                                                                                                                       |                                                                                                                                                                                                                                                                                                                                                               |                                                                                                                                                                                                                                                                                                                                                                                                                                            |                                                                                                                                                                                                                                                                                                                                                                                                                                                                                                                                                                                                                                   |                                                                                                                                                                                                                                                                                                                                                                                                                                                                                                                                                                                                                                   |                                                                                                                                                                                                                                                                 |                                                                                                                                                                                                                                                                 |                                                                    |                                                                                                                                                                                                                                                                                                                                                                                                                                                                                         |                                                                                                                                                                                                                                                                                                                                                                                                                                                                                         |                                                                                                                                                                                                                      |                                                                                                                                                                                                                                                                                                                                                                                                                                                                                                                                                                                                         |                                                                                                                                                                                                                                                                                                                                                                                                                                                                                                                                                                                                         |                                                                                                                                                                                                                                                                                                                                                                                                                                                                                                                                                |                                                                                                                                                                                                                                                                                                                                                                                                                                                                                                                                                |                                                                                                                                                                                                             |                                                                                                                                                                                                                                                                                                                                                                                                                                                                                                                                                                                                         |                                                                                                                                                                                                                                                                                                                                                                                                                                                                                                                                                                                                         |                                                                                                                                                                                                                                                                                                                                                                                                                                                                                                                                                |                                                                                                                                                                                                                                                                                                                                                                                                                                                                                                                                                |                                                                                                                                                                                                                              |                                                                                                                                                                                                                              |                                                                                                                                                                                                                                                                                                                                                          |                                                                                                                                                                                                                                                                                                                                                                                                                                                                                                                                                |                                                                                                                                                                                                                                                                                                                                                                                                                                                                                                                                                |                                                                                                                                                                                                                                                                  |                                                                                                                                                                                                                                                                  |                                                                                                                                                                                                                                                 |                                                                                                                                                                                                                                                                                                                                                                                                                                                                                  |                                                                                                                                                                                                                                                                                                                                                                                                                                                                                  |                                                                                                                                    |                                                                                                                                                                                                                                                                                                                                                                                                                                                                                                                                                                                                                                                                                                                                                                                                               |                                                                                                                                                                                                                                                                                                                                                                                                                                                                                                                                                                                                                                                                                                                                                                                                               |                                                                                                                                                                                                                                                                                                                                                                                                                                                                                  |                                                                                                                                                                                                                                                                                                                                                                                                                                                                                  |                                                                                                                                   |                                                                                                                                                                                                                                                                                                                                                                                                                                                                                                                                                                                                                                                                                                                                                                                                               |                                                                                                                                                                                                                                                                                                                                                                                                                                                                                                                                                                                                                                                                                                                                                                                                               |                                                                                                                                                                                                                                                                                                                                                                                                                                 |                                                                                                                                                                                                                                                                                                                                                                                                                                 |                                                                                                                                  |                                                                                                                                  |                                                                                                                                                                                                               |                                                                                                                                                                                                                                                                                                                                                                                                            |                                                                                                                                                                                                                                                                                                                                                                                                            |                                                                                                          |                                                                                                          |                                                                                                                                                                                                                                                           |                                                                                                                                                                                                                                                                                                                                                                                          |                                                                                                                                                                                                                                                                                                                                                                                          |                                                                                                          |                                                                                                                                                                                                                                                                                                                                                                                                                                                                                                                                                                                                                                                                                                                                                                   |                                                                                                                                                                                                                                                                                                                                                                                                                                                                                                                                                                                                                                                                                                                                                                   |                                                                                                                                                                                                                                                                                                                                                             |                                                                                                                                                                                                                                                                                                                                                             |                                                                                                    |                                                                                                    |                                                                                                                                                               |                                                                                                                                                                                                                                                                                                      |                                                                                                                                                                                                                                                                                                      |                                                                                        |                                                                                        |                                                                                                                                                 |                                                                                                                                                                                                                                                                        |                                                                                                                                                                                                                                                                        |                                                                            |                                                                            |                                                                                                                                     |                                                                                                                                                                                                                                                          |                                                                                                                                                                                                                                                          |                                                                      |                                                                      |                                                                                                                        |                                                                                                                                                                                                                                                   |                                                                                                                                                                                                                                                   |                                                                      |                                                                      |                                                                                                |                                                                                                                                                                                                            |                                                                                                                                                                                                            |                                                           |                                                           |                                                                                   |                                                                                                                                                                               |                                                                                                                                                                               |                                                    |                                                    |                                                                        |                                                                                                                                                                |                                                                                                                                                                |                                        |                                        |                                                           |                                                                                                                                         |                                                                                                                                         |                                        |                                        |                                  |                                                                                    |                                                                                    |                      |                      |                       |                                                             |                                                             |                |                |           |                                                |                                                |              |              |  |                           |                           |       |    |  |                    |                    |  |   |         |                      |                      |    |    |           |                           |                           |    |    |           |                                             |                                             |    |    |            |                 |                 |    |    |           |                     |                     |    |    |          |                     |                     |    |      |                       |                                      |                                      |    |    |          |                           |                           |       |    |          |          |          |    |    |           |                           |                           |    |    |                     |                                       |                                       |    |    |   |   |  |    |    |          |                     |                     |       |       |   |   |   |    |    |   |   |   |    |    |   |   |   |    |    |           |                     |                     |    |    |          |             |             |  |      |      |  |  |                   |                   |  |                    |                    |   |   |   |   |   |   |   |   |   |   |   |   |  |                  |                  |   |   |  |  |  |   |   |  |                 |                 |   |   |                    |                       |                       |   |   |  |             |             |             |             |  |  |     |       |       |   |                |                |  |      |                                  |                                  |                     |       |       |       |   |   |  |            |            |                           |                           |          |                          |                          |  |  |   |   |  |  |  |  |  |
| APVD                                                                                                                                                                                                                                                                                                                                                                                                                                                                                                                                                                                                                                                                                                                                                                                                                                                                                                                                                                                                                                                                                                                                                                                                                                                                                                                                                                                                                                                                                                                                                                                                                                                                                                                                                                                                                                                                                                                                                                                                                                                                                                                                                                                                                                                                                                                                                                                                                                                                                                                                                                                                                                                                                                                                                                                                                                                                                                                                                                                                                                                                                                                                                                                                                                                                                                                                                                                                                                                                                                                                                                                                                                                                                                                                                                                                                                                                                                                                                                                                                                                                                                                                                                                                                                                                                                                                                                                                                                                                                                                                                                                                                                                                                                                                                                                                                                                                                                                                                                                                                                                                                                                                                                                                                                                                                                                                                                                                                                                                                                                                                                                                                                                                                                                                                                                                                                                                                                                                                                                                                                                                                                                                                                                                                                                                                                                                                                                                                                                                                                                                                                                                                                                                                                                                                                                                                                                                                                                                                                                                                                                                                                                                                                                                                                                                                                                                                                                                                                                                                                                                                                                                                                                                                                                                                                                                                                                                                                                                                                                                                                                                                                                                                                                                                                                                                                                                                                                                                                                                                                                                                                                                                                                                                                                                                                                                                                                                                                                                                                                                                                                                                                                                                                                                                                                                                                                                                                                                                                                                                                                                                                                                                                                                                                                                                                                                                                                                                                                                                                                                                                                                                                                                                                                                                                                                                                                                                                                                                                                                                                                                                                                                                                                                                                                                                                                                                                                                                                                                                                                                                                                                                                                                                                                                                                                                                                                                                                                                                                                                                                                                                                                                                                                                                                                                                                                                                                                                                                                                                                                                                                                                                                                                                                                                                                                                                                                                                                                                                                                                                                                                                                                                                                                                                                                                                                                                                                                                                                                                                                                                                                                                                                                                                                                                                                                                                                                                                                                                                                                                                                                                                                                                                                                                                                                                                                                                                                                                                                                                                                                                                                                                                                                                                                                                                                                                                                                                                                                                                                                                                                                                                                                                                                                                                                                                                                                                                                                                                                                                                                                                                                                                                                                                                                                                                                                                                                                                                                                                                                                                                                                                                                                                                                                                                                                                                                                                                                                                                                                                                                                                                                                                                                                                                                                                                                                                                                                                                                                                                                                                                                                                                                                                                                                                                                                                                                                                                                                                                                                                                                                                                                                                                                                                                                                                                                                                                                                                                                                                                                                                                                                                                                                                                                                                                                                                                                                                                                                                                                                                                                                                                                                                                                                                                                                                                                                                                                                                                                                                                                                                                                                                                                                                                                                                                                                                                                                                                                                                                                                                                                                                                                                                                                                                                                                                                                                                                                                                                                                                                                                                                                                                                                                                                                                                                                                                                                                                                                                                                                                                                                                                                                                                                                                                                                                                                                                                                                                                                                                                                                                                                                                                                                                                                                                                                                                                                                                                                                                                                                                                                                                                                                                                                                                                                                                                                                                                                                                                                                                                                                                                                                                                                                                                                                                                                                                                                                                                                                                                                                                                                                                                                                                                                                                                                                                                                                                                                                                                                                                                                                                                                                                                                                                                                                                                                                                                                                                                                                                                                                                                                                                                                                                                                                                                                                                                                                                                                                                                                                                                                                                                                                                                                                                                                                                                                                                                                                                                                                                                                                                                                                                                                                                                                                                                                                                                                                                                                                                                                                                                                                                                                                                                                                                                                                                                                                                                                                                                                                                                                                                                                                                                                                                                                                                                                                                                                                                                                                                                                                                                                                                                                                                                                                                                                                                                                                                                                                                                                                                                                                                                                                                                                                                                                                                                                                                                                                                                                                                                                                                                                                                                                                                                                                                                                                                                                                                                                                                                                                                                                                                                                                                                                                                                                                                                                                                                                                                                                                                                                                                                                                                                                                                                                                                                                                                                                                                                                                                                                                                                                                                                                                                                                                                                                                                                                                                                                                                                                                                                                                                                                                                                                                                                                                                                                                                                                                                                                                                                                                                                                                                                                                                                                                                                                                                                                                                                                                                                                                                                                                                                                                                                                                                                                                                                                                                                                                                                                                                                                                                                                                                                                                                                                                                                                                                                                                                                                                                                                                                                                                                                                                                                                                                                                                                                                                                                                                                                                                                                                                                                                                                                                                                                                                                                                                                                                                                                                                                                                                                                                                                                                                                                                                                                                                                                                                                                                                                                                                                                                                                                                                                                                                                                                                                                                                                                                                                                                                                                                                                                                                                                                                                                                                                                                                                                                                                                                                                                                                                                                                                                                                                                                                                                                                                                                                                                                                                                                                                                                                                                                                                                                                                                                                                                                                                                                                                                                                                                                                                                                                                                                                                                                                                                                                                                                                                                                                                                                                                                                                                                                                                                                                                                                                                                                                                                                                                                                                                                                                                                                                                                                                                                                                                                                                                                                                                                                                                                                                                                                                                                                                                                                                                                                                                                                                                                                                                                                                                                                                                                                                                                                                                                                                                                                                                                                                                                                                                                                                                                                                                                                                                                                                                                                                                                                                                                                                                                                                                                                                                                                                                                                                                                                                                                                                                                                                                                                                                                                                                                                                                                                                                                                                                                                                                                                                                                                                                                                                                                                                                                                                                                                                                                                                                                                                                                                                                                                                                                                                                                                                                                                                                                                                                                                                                                                                                                                                                                                                                                                                                                                                                                                                                                                                                                                                                                                                                                                                                                                                                                                                                                                                                                                                                                                                                                                                                                                                                                                                                                                                                                                                                                                                                                                                                                                                                                                                                                                                                                                                                                                                                                                                                                                                                                                                                                                                                                                                                                                                                                                                                                                                                                                                                                                                                                                                                                                                                                                                                                                                                                                                                                                                                                                                                                                                                                                                                                                                                                                                                                                                                                                                                                                                                                                                                                                                                                                                                                                                                                                                                                                                                                                                                                                                                                                                                                                                                                                                                                                                                                                                                                                                                                                                                                                                                                                                                                                                                                                                                                                                                                                                                                                                                                                                                                                                                                                                                                                                                                                                                                                                                                                                                                                                                                                                                                                                                                                                                                                                                                                                                                                                                                                                                                                                                                                                                                                                                                                                                                                                                                                                                                                                                                                                                                                                                                                                                                                                                                                                                                                                                                                                                                                                                                                                                                                                                                                                                                                                                                                                                                                                                                                                                                                                                                                                                                                                                                                                                                                                                                                                                                                                                                                                                                                                                                                                                                                                                                                                                                                                                                                                                                                                                                                                                                                                                                                                                                                                                                                                                                                                                                                                                                                                                                                                                                                                                                                                                                                                                                                                                                                                                                                                                                                                                                                                                                                                                                                                                                                                                                                                                                                                                                                                                                                                                                                                                                                                                                                                                                                                                                                                                                                                                                                                                                                                                                                                                                                                                                                                                                                                                                                                                                                                                                                                                                                                                                                                                                                                                                                                                                                                                                                                                                                                                                                                                                                                                                                                                                                                                                                                                                                                                                                                                                                                                                                                                                                                                                                                                                                                                                                                                                                                                                                                                                                                                                                                                                                                                                                                                                                                                                                                                                                                                                                                                                                                                                                                                                                                                                                                                                                                                                                                                                                                                                                                                                                                                                                                                                                                                                                                                                                                                                                                                                                                                                                                                                                                                                                                                                                                                                                                                                                                                                                                                                                                                                                                                                                                                                                                                                                                                                                                                 | 01MAY2008<br>CLIFFORD<br>KT SPEC                                                                                                                                                                                                                                                                                                                                                                                                                                                                                                                                                                                                                                                                                                                                                                                                                                                                                                                                                                                                                                                                                                                                                                                                                                                                                                                                                                                                                                                                                                                                                                                                                                                                                                                                                                                                                                                                                                                                                               | SIDE FEED HDI APPLI                                                                                                                                                                                                                                                                                                                                                                                                                                                                                                                                                                                                                                                                                                                                                                                                                                                                                                   | CATOR                                                                                                                                                                                                                                                                                                                                                                                                              |                                                                                                                                                                                                                                                                                                                                                                                                                                        |                                                                                                                                                                                                                                                                                                                                                                                                                                                                                                                                                                                                                                                                                                                                                                                                                 |                                                                                                                                                                                                                                                                                                                                                                                                                                                                                                                                                                                                                                                                                                                                                                                                                 |                                                                                                                           |                                                                                                                                                                                                                                                                                                                                                                                                                                        |                                                                                                                                                                                                                                                                                                                                                                                                                                                                                                                                                                                                                                                                                                                                                                                                               |                                                                                                                                                                                                                                                                                                                                                                                                                                                                                                                                                                                                                                                                                                                                                                                                               |                                                                                                                                                                                                                                                                                                                                                                             |                                                       |                                                                                                                                                                                                                                                                                                                            |                                                                                                                                                                                                                                                                                                                                                                                                                                                                                                                                                                                                                                                                                                                                                                                                               |                                                                                                                                                                                                                                                                                                                                                                                                                                                                                                                                                                                                                                                                                                                                                                                                               |                                                                                                                                                                                                                                                                                                                                                                             |                                                       |                                                                                                                                                                                                                                                                                                                            |                                                                                                                                                                                                                                                                                                                                                                                                                                                                                                                                                                                                                                                                                                                                                                                                               |                                                                                                                                                                                                                                                                                                                                                                                                                                                                                                                                                                                                                                                                                                                                                                                                               |                                                                                                                                                                                                                                                                                                                                                                             |                                                       |                                                                                                                                                                                                                                                                                                                            |                                                                                                                                                                                                                                                                                                                                                                                                                                                                                                                                                                                                                                                                                                                                                                                                               |                                                                                                                                                                                                                                                                                                                                                                                                                                                                                                                                                                                                                                                                                                                                                                                                               |                                                                                                                                                                                                                                                                                                                                                                             |                                                       |                                                                                                                                                                                                                                                                                                                            |                                                                                                                                                                                                                                                                                                                                                                                                                                                                                                                                                                                                                                                                                                                                                                                                               |                                                                                                                                                                                                                                                                                                                                                                                                                                                                                                                                                                                                                                                                                                                                                                                                               |                                                                                                                                                                                                                                                                                                                                                                             |                                                       |                                                       |                                                                                                                                                    |                                                                                                                                                                                                                                                                                                                                                                             |                                                                                                                                                                                                                                                                                                                                                                             |                                                       |                                                                                                                                                                      |                                                                                                                                                                      |                                                                                                                                                                                                                                                                                                                                                                                                                                                                                                                                                                                                                                                                                                                                                                                                                                                                                                                                                                                                                                                                                                                                                                                                                                                                                                                                                                                                                                                                                                                                                                                                                                                                                                                                                                                                                                                                                                                                                                                                |                                                                                                                                                                                                                                                                                                                                                                                                                                                                                                                                                                                                                                                                                                                                                                                                                                                                                                                                                                                                                                                                                                                                                                                                                                                                                                                                                                                                                                                                                                                                                                                                                                                                                                                                                                                                                                                                                                                                                                                                |                                                                                                                                                                                                                                                                                                                                                                                                                                                                                                                                                                                                                                           |                                                                                                                                                                                                                                                                                                                                                                                             |                                                                                                                                                                                                                                                                                                                                                                                             |                                                                                                                                                                                                                                                                                                                                                                                                                                                                                                                                                                                                                                                                                                                                                                                                                                                                                                                                                                                                                                                                                                                                                                                                                                                                                                                                                                                                                                                                                                                                                                                                                                                                                                                                                                                                                                                                                                                                                                                                |                                                                                                                                                                                                                                                                                                                                                                                                                                                                                                                                                                                                                                                                                                                                                                                                                                                                                                                                                                                                                                                                                                                                                                                                                                                                                                                                                                                                                                                                                                                                                                                                                                                                                                                                                                                                                                                                                                                                                                                                |                                                                                                                                                                                                                                                                                                                                                                                                                                                                                                                                                                                                                                           |                                                                                                    |                                                                                                    |                                                                                                                                                                                                                                                                                                                                                                                                                                                                                                                                                                                                                                                                                                                                                                                                                                                                                                                                                                                                                                                                                                                                                                                                                                                                                                                                                                                                                                                                                                                                                                                                                                                                                                                                                                                                                                                                                                                                                                                                |                                                                                                                                                                                                                                                                                                                                                                                                                                                                                                                                                                                                                                                                                                                                                                                                                                                                                                                                                                                                                                                                                                                                                                                                                                                                                                                                                                                                                                                                                                                                                                                                                                                                                                                                                                                                                                                                                                                                                                                                |                                                                                                                                                                                                                                                                                                                                                                                                                                                                                                                                                                                                                                           |                                                                                                                                                                                                                             |                                                                                                                                                                                                                             |                                                                                                                                                                                                                                                                                                                                                                                                                                                              |                                                                                                                                                                                                                                                                                                                                                                                                                                                                                                                                                                                                                                                                                                                                                                                                                                                                                                                       |                                                                                                                                                                                                                                                                                                                                                                                                                                                                                                                                                                                                                                                                                                                                                                                                                                                                                                                       |                                                                                                                              |                                                                                                                                                                                                                                                                                   |                                                                                                                                                                                                                                                                                                                                                                 |                                                                                                                                                                                                                                                                                                                                                                                                                                                                                                                                                                                                                                                                                                                          |                                                                                                                                                                                                                                                                                                                                                                                                                                                                                                                                                                                                                                                                                                                          |                                                                                 |                                                                                                                                                                                                                                                                                                                                                                                                                                                                                                                                                                                                         |                                                                                                                                                                                                                                                                                                                                                                                                                                                                                                                                                                                                         |                                                                                                                                                                                                                                                                                                                                                                                                                                                                                                                                                                                                                                      |                                                                                                                                                                                                                                                                                                                                                                                                                                                                                                                                                                                                                                      |                                                                                                                                                                       |                                                                                                                                                                       |                                                                                                                                                                                                                                                                                                                                                                                |                                                                                                                                                                                                                                                                                                                                                                                                                                                                                                                                                                                                                                                 |                                                                                                                                                                                                                                                                                                                                                                                                                                                                                                                                                                                                                                                 |                                                                                                                                                       |                                                                                                                                                                                                                                                                                                                                                               |                                                                                                                                                                                                                                                                                                                                                                                                                                            |                                                                                                                                                                                                                                                                                                                                                                                                                                                                                                                                                                                                                                   |                                                                                                                                                                                                                                                                                                                                                                                                                                                                                                                                                                                                                                   |                                                                                                                                                                                                                                                                 |                                                                                                                                                                                                                                                                 |                                                                    |                                                                                                                                                                                                                                                                                                                                                                                                                                                                                         |                                                                                                                                                                                                                                                                                                                                                                                                                                                                                         |                                                                                                                                                                                                                      |                                                                                                                                                                                                                                                                                                                                                                                                                                                                                                                                                                                                         |                                                                                                                                                                                                                                                                                                                                                                                                                                                                                                                                                                                                         |                                                                                                                                                                                                                                                                                                                                                                                                                                                                                                                                                |                                                                                                                                                                                                                                                                                                                                                                                                                                                                                                                                                |                                                                                                                                                                                                             |                                                                                                                                                                                                                                                                                                                                                                                                                                                                                                                                                                                                         |                                                                                                                                                                                                                                                                                                                                                                                                                                                                                                                                                                                                         |                                                                                                                                                                                                                                                                                                                                                                                                                                                                                                                                                |                                                                                                                                                                                                                                                                                                                                                                                                                                                                                                                                                |                                                                                                                                                                                                                              |                                                                                                                                                                                                                              |                                                                                                                                                                                                                                                                                                                                                          |                                                                                                                                                                                                                                                                                                                                                                                                                                                                                                                                                |                                                                                                                                                                                                                                                                                                                                                                                                                                                                                                                                                |                                                                                                                                                                                                                                                                  |                                                                                                                                                                                                                                                                  |                                                                                                                                                                                                                                                 |                                                                                                                                                                                                                                                                                                                                                                                                                                                                                  |                                                                                                                                                                                                                                                                                                                                                                                                                                                                                  |                                                                                                                                    |                                                                                                                                                                                                                                                                                                                                                                                                                                                                                                                                                                                                                                                                                                                                                                                                               |                                                                                                                                                                                                                                                                                                                                                                                                                                                                                                                                                                                                                                                                                                                                                                                                               |                                                                                                                                                                                                                                                                                                                                                                                                                                                                                  |                                                                                                                                                                                                                                                                                                                                                                                                                                                                                  |                                                                                                                                   |                                                                                                                                                                                                                                                                                                                                                                                                                                                                                                                                                                                                                                                                                                                                                                                                               |                                                                                                                                                                                                                                                                                                                                                                                                                                                                                                                                                                                                                                                                                                                                                                                                               |                                                                                                                                                                                                                                                                                                                                                                                                                                 |                                                                                                                                                                                                                                                                                                                                                                                                                                 |                                                                                                                                  |                                                                                                                                  |                                                                                                                                                                                                               |                                                                                                                                                                                                                                                                                                                                                                                                            |                                                                                                                                                                                                                                                                                                                                                                                                            |                                                                                                          |                                                                                                          |                                                                                                                                                                                                                                                           |                                                                                                                                                                                                                                                                                                                                                                                          |                                                                                                                                                                                                                                                                                                                                                                                          |                                                                                                          |                                                                                                                                                                                                                                                                                                                                                                                                                                                                                                                                                                                                                                                                                                                                                                   |                                                                                                                                                                                                                                                                                                                                                                                                                                                                                                                                                                                                                                                                                                                                                                   |                                                                                                                                                                                                                                                                                                                                                             |                                                                                                                                                                                                                                                                                                                                                             |                                                                                                    |                                                                                                    |                                                                                                                                                               |                                                                                                                                                                                                                                                                                                      |                                                                                                                                                                                                                                                                                                      |                                                                                        |                                                                                        |                                                                                                                                                 |                                                                                                                                                                                                                                                                        |                                                                                                                                                                                                                                                                        |                                                                            |                                                                            |                                                                                                                                     |                                                                                                                                                                                                                                                          |                                                                                                                                                                                                                                                          |                                                                      |                                                                      |                                                                                                                        |                                                                                                                                                                                                                                                   |                                                                                                                                                                                                                                                   |                                                                      |                                                                      |                                                                                                |                                                                                                                                                                                                            |                                                                                                                                                                                                            |                                                           |                                                           |                                                                                   |                                                                                                                                                                               |                                                                                                                                                                               |                                                    |                                                    |                                                                        |                                                                                                                                                                |                                                                                                                                                                |                                        |                                        |                                                           |                                                                                                                                         |                                                                                                                                         |                                        |                                        |                                  |                                                                                    |                                                                                    |                      |                      |                       |                                                             |                                                             |                |                |           |                                                |                                                |              |              |  |                           |                           |       |    |  |                    |                    |  |   |         |                      |                      |    |    |           |                           |                           |    |    |           |                                             |                                             |    |    |            |                 |                 |    |    |           |                     |                     |    |    |          |                     |                     |    |      |                       |                                      |                                      |    |    |          |                           |                           |       |    |          |          |          |    |    |           |                           |                           |    |    |                     |                                       |                                       |    |    |   |   |  |    |    |          |                     |                     |       |       |   |   |   |    |    |   |   |   |    |    |   |   |   |    |    |           |                     |                     |    |    |          |             |             |  |      |      |  |  |                   |                   |  |                    |                    |   |   |   |   |   |   |   |   |   |   |   |   |  |                  |                  |   |   |  |  |  |   |   |  |                 |                 |   |   |                    |                       |                       |   |   |  |             |             |             |             |  |  |     |       |       |   |                |                |  |      |                                  |                                  |                     |       |       |       |   |   |  |            |            |                           |                           |          |                          |                          |  |  |   |   |  |  |  |  |  |
| M., 1                                                                                                                                                                                                                                                                                                                                                                                                                                                                                                                                                                                                                                                                                                                                                                                                                                                                                                                                                                                                                                                                                                                                                                                                                                                                                                                                                                                                                                                                                                                                                                                                                                                                                                                                                                                                                                                                                                                                                                                                                                                                                                                                                                                                                                                                                                                                                                                                                                                                                                                                                                                                                                                                                                                                                                                                                                                                                                                                                                                                                                                                                                                                                                                                                                                                                                                                                                                                                                                                                                                                                                                                                                                                                                                                                                                                                                                                                                                                                                                                                                                                                                                                                                                                                                                                                                                                                                                                                                                                                                                                                                                                                                                                                                                                                                                                                                                                                                                                                                                                                                                                                                                                                                                                                                                                                                                                                                                                                                                                                                                                                                                                                                                                                                                                                                                                                                                                                                                                                                                                                                                                                                                                                                                                                                                                                                                                                                                                                                                                                                                                                                                                                                                                                                                                                                                                                                                                                                                                                                                                                                                                                                                                                                                                                                                                                                                                                                                                                                                                                                                                                                                                                                                                                                                                                                                                                                                                                                                                                                                                                                                                                                                                                                                                                                                                                                                                                                                                                                                                                                                                                                                                                                                                                                                                                                                                                                                                                                                                                                                                                                                                                                                                                                                                                                                                                                                                                                                                                                                                                                                                                                                                                                                                                                                                                                                                                                                                                                                                                                                                                                                                                                                                                                                                                                                                                                                                                                                                                                                                                                                                                                                                                                                                                                                                                                                                                                                                                                                                                                                                                                                                                                                                                                                                                                                                                                                                                                                                                                                                                                                                                                                                                                                                                                                                                                                                                                                                                                                                                                                                                                                                                                                                                                                                                                                                                                                                                                                                                                                                                                                                                                                                                                                                                                                                                                                                                                                                                                                                                                                                                                                                                                                                                                                                                                                                                                                                                                                                                                                                                                                                                                                                                                                                                                                                                                                                                                                                                                                                                                                                                                                                                                                                                                                                                                                                                                                                                                                                                                                                                                                                                                                                                                                                                                                                                                                                                                                                                                                                                                                                                                                                                                                                                                                                                                                                                                                                                                                                                                                                                                                                                                                                                                                                                                                                                                                                                                                                                                                                                                                                                                                                                                                                                                                                                                                                                                                                                                                                                                                                                                                                                                                                                                                                                                                                                                                                                                                                                                                                                                                                                                                                                                                                                                                                                                                                                                                                                                                                                                                                                                                                                                                                                                                                                                                                                                                                                                                                                                                                                                                                                                                                                                                                                                                                                                                                                                                                                                                                                                                                                                                                                                                                                                                                                                                                                                                                                                                                                                                                                                                                                                                                                                                                                                                                                                                                                                                                                                                                                                                                                                                                                                                                                                                                                                                                                                                                                                                                                                                                                                                                                                                                                                                                                                                                                                                                                                                                                                                                                                                                                                                                                                                                                                                                                                                                                                                                                                                                                                                                                                                                                                                                                                                                                                                                                                                                                                                                                                                                                                                                                                                                                                                                                                                                                                                                                                                                                                                                                                                                                                                                                                                                                                                                                                                                                                                                                                                                                                                                                                                                                                                                                                                                                                                                                                                                                                                                                                                                                                                                                                                                                                                                                                                                                                                                                                                                                                                                                                                                                                                                                                                                                                                                                                                                                                                                                                                                                                                                                                                                                                                                                                                                                                                                                                                                                                                                                                                                                                                                                                                                                                                                                                                                                                                                                                                                                                                                                                                                                                                                                                                                                                                                                                                                                                                                                                                                                                                                                                                                                                                                                                                                                                                                                                                                                                                                                                                                                                                                                                                                                                                                                                                                                                                                                                                                                                                                                                                                                                                                                                                                                                                                                                                                                                                                                                                                                                                                                                                                                                                                                                                                                                                                                                                                                                                                                                                                                                                                                                                                                                                                                                                                                                                                                                                                                                                                                                                                                                                                                                                                                                                                                                                                                                                                                                                                                                                                                                                                                                                                                                                                                                                                                                                                                                                                                                                                                                                                                                                                                                                                                                                                                                                                                                                                                                                                                                                                                                                                                                                                                                                                                                                                                                                                                                                                                                                                                                                                                                                                                                                                                                                                                                                                                                                                                                                                                                                                                                                                                                                                                                                                                                                                                                                                                                                                                                                                                                                                                                                                                                                                                                                                                                                                                                                                                                                                                                                                                                                                                                                                                                                                                                                                                                                                                                                                                                                                                                                                                                                                                                                                                                                                                                                                                                                                                                                                                                                                                                                                                                                                                                                                                                                                                                                                                                                                                                                                                                                                                                                                                                                                                                                                                                                                                                                                                                                                                                                                                                                                                                                                                                                                                                                                                                                                                                                                                                                                                                                                                                                                                                                                                                                                                                                                                                                                                                                                                                                                                                                                                                                                                                                                                                                                                                                                                                                                                                                                                                                                                                                                                                                                                                                                                                                                                                                                                                                                                                                                                                                                                                                                                                                                                                                                                                                                                                                                                                                                                                                                                                                                                                                                                                                                                                                                                                                                                                                                                                                                                                                                                                                                                                                                                                                                                                                                                                                                                                                                                                                                                                                                                                                                                                                                                                                                                                                                                                                                                                                                                                                                                                                                                                                                                                                                                                                                                                                                                                                                                                                                                                                                                                                                                                                                                                                                                                                                                                                                                                                                                                                                                                                                                                                                                                                                                                                                                                                                                                                                                                                                                                                                                                                                                                                                                                                                                                                                                                                                                                                                                                                                                                                                                                                                                                                                                                                                                                                                                                                                                                                                                                                                                                                                                                                                                                                                                                                                                                                                                                                                                                                                                                                                                                                                                                                                                                                                                                                                                                                                                                                                                                                                                                                                                                                                                                                                                                                                                                                                                                                                                                                                                                                                                                                                                                                                                                                                                                                                                                                                                                                                                                                                                                                                                                                                                                                                                                                                                                                                                                                                                                                                                                                                                                                                                                                                                                                                                                                                                                                                                                                                                                                                                                                                                                                                                                                                                                                                                                                                                                                                                                                                                                                                                                                                                                                                                                                                                                                                                                                                                                                                                                                                                                                                                                                                                                                                                                                                                                                                                                                                                                                                                                                                                                                                                                                                                                                                                                                                                                                                                                                                                                                                                                                                                                                                                                                                                                                                                                                                                                                                                                                                                                                                                                                                                                                                                                                                                                                                                                                                                                                                                                                                                                                                                                                                                                                                                                                                                                                                                                                                                                                                                                                                                                                                                                                                                                                                                                                                                                                                                                                                                                                                                                                                                                                                                                                                                                                                                                                                                                                                                                                                                                                                                                                                                                                                                                                                                                                                                                                                                                                                                                                                                                                                                                                                                                                                                                                                                                                                                                                                                                                                                                                                                                                                                                                                                                                                                                                                                                                                                                                                                                                                                                                                                                                                                                                                                                                                                                                                                                                                                                                                                                                                                                                                                                                                                                                                                                                                                                                                                                                                                                                                                                                                                                                                                                                                                                                                                                                                                                                                                                                                                                                                                                                                                                                                                                                                                                                                                                                                                                                                                                                                                                                                                                                                                                                                                                                                                                                                                                                                                                                                                                                                                                                                                                                                                                                                                                                                                                                                                                                                                                                                                                                                                                                                                                                                                                                                                                                                                                                                                                                                                                                                                                                                                                                                                                                                                                                                                                                                                                                                                                                                                                                                                                                                                                                                                                                                                                                                                                                                                                                |                                                                                                                                                                                                                                                                                                                                                                                                                                                                                                                                                                                                                                                                                                                                                                                                                                                                                                                                                                                                                                                                                                                                                                                                                                                                                                                                                                                                                                                                                                                                                                                                                                                                                                                                                                                                                                                                                                                                                                                                | -                                                                                                                                                                                                                                                                                                                                                                                                                                                                                                                                                                                                                                                                                                                                                                                                                                                                                                                     |                                                                                                                                                                                                                                                                                                                                                                                                                    |                                                                                                                                                                                                                                                                                                                                                                                                                                        |                                                                                                                                                                                                                                                                                                                                                                                                                                                                                                                                                                                                                                                                                                                                                                                                                 |                                                                                                                                                                                                                                                                                                                                                                                                                                                                                                                                                                                                                                                                                                                                                                                                                 |                                                                                                                           |                                                                                                                                                                                                                                                                                                                                                                                                                                        |                                                                                                                                                                                                                                                                                                                                                                                                                                                                                                                                                                                                                                                                                                                                                                                                               |                                                                                                                                                                                                                                                                                                                                                                                                                                                                                                                                                                                                                                                                                                                                                                                                               |                                                                                                                                                                                                                                                                                                                                                                             |                                                       |                                                                                                                                                                                                                                                                                                                            |                                                                                                                                                                                                                                                                                                                                                                                                                                                                                                                                                                                                                                                                                                                                                                                                               |                                                                                                                                                                                                                                                                                                                                                                                                                                                                                                                                                                                                                                                                                                                                                                                                               |                                                                                                                                                                                                                                                                                                                                                                             |                                                       |                                                                                                                                                                                                                                                                                                                            |                                                                                                                                                                                                                                                                                                                                                                                                                                                                                                                                                                                                                                                                                                                                                                                                               |                                                                                                                                                                                                                                                                                                                                                                                                                                                                                                                                                                                                                                                                                                                                                                                                               |                                                                                                                                                                                                                                                                                                                                                                             |                                                       |                                                                                                                                                                                                                                                                                                                            |                                                                                                                                                                                                                                                                                                                                                                                                                                                                                                                                                                                                                                                                                                                                                                                                               |                                                                                                                                                                                                                                                                                                                                                                                                                                                                                                                                                                                                                                                                                                                                                                                                               |                                                                                                                                                                                                                                                                                                                                                                             |                                                       |                                                                                                                                                                                                                                                                                                                            |                                                                                                                                                                                                                                                                                                                                                                                                                                                                                                                                                                                                                                                                                                                                                                                                               |                                                                                                                                                                                                                                                                                                                                                                                                                                                                                                                                                                                                                                                                                                                                                                                                               |                                                                                                                                                                                                                                                                                                                                                                             |                                                       |                                                       |                                                                                                                                                    |                                                                                                                                                                                                                                                                                                                                                                             |                                                                                                                                                                                                                                                                                                                                                                             |                                                       |                                                                                                                                                                      |                                                                                                                                                                      |                                                                                                                                                                                                                                                                                                                                                                                                                                                                                                                                                                                                                                                                                                                                                                                                                                                                                                                                                                                                                                                                                                                                                                                                                                                                                                                                                                                                                                                                                                                                                                                                                                                                                                                                                                                                                                                                                                                                                                                                |                                                                                                                                                                                                                                                                                                                                                                                                                                                                                                                                                                                                                                                                                                                                                                                                                                                                                                                                                                                                                                                                                                                                                                                                                                                                                                                                                                                                                                                                                                                                                                                                                                                                                                                                                                                                                                                                                                                                                                                                |                                                                                                                                                                                                                                                                                                                                                                                                                                                                                                                                                                                                                                           |                                                                                                                                                                                                                                                                                                                                                                                             |                                                                                                                                                                                                                                                                                                                                                                                             |                                                                                                                                                                                                                                                                                                                                                                                                                                                                                                                                                                                                                                                                                                                                                                                                                                                                                                                                                                                                                                                                                                                                                                                                                                                                                                                                                                                                                                                                                                                                                                                                                                                                                                                                                                                                                                                                                                                                                                                                |                                                                                                                                                                                                                                                                                                                                                                                                                                                                                                                                                                                                                                                                                                                                                                                                                                                                                                                                                                                                                                                                                                                                                                                                                                                                                                                                                                                                                                                                                                                                                                                                                                                                                                                                                                                                                                                                                                                                                                                                |                                                                                                                                                                                                                                                                                                                                                                                                                                                                                                                                                                                                                                           |                                                                                                    |                                                                                                    |                                                                                                                                                                                                                                                                                                                                                                                                                                                                                                                                                                                                                                                                                                                                                                                                                                                                                                                                                                                                                                                                                                                                                                                                                                                                                                                                                                                                                                                                                                                                                                                                                                                                                                                                                                                                                                                                                                                                                                                                |                                                                                                                                                                                                                                                                                                                                                                                                                                                                                                                                                                                                                                                                                                                                                                                                                                                                                                                                                                                                                                                                                                                                                                                                                                                                                                                                                                                                                                                                                                                                                                                                                                                                                                                                                                                                                                                                                                                                                                                                |                                                                                                                                                                                                                                                                                                                                                                                                                                                                                                                                                                                                                                           |                                                                                                                                                                                                                             |                                                                                                                                                                                                                             |                                                                                                                                                                                                                                                                                                                                                                                                                                                              |                                                                                                                                                                                                                                                                                                                                                                                                                                                                                                                                                                                                                                                                                                                                                                                                                                                                                                                       |                                                                                                                                                                                                                                                                                                                                                                                                                                                                                                                                                                                                                                                                                                                                                                                                                                                                                                                       |                                                                                                                              |                                                                                                                                                                                                                                                                                   |                                                                                                                                                                                                                                                                                                                                                                 |                                                                                                                                                                                                                                                                                                                                                                                                                                                                                                                                                                                                                                                                                                                          |                                                                                                                                                                                                                                                                                                                                                                                                                                                                                                                                                                                                                                                                                                                          |                                                                                 |                                                                                                                                                                                                                                                                                                                                                                                                                                                                                                                                                                                                         |                                                                                                                                                                                                                                                                                                                                                                                                                                                                                                                                                                                                         |                                                                                                                                                                                                                                                                                                                                                                                                                                                                                                                                                                                                                                      |                                                                                                                                                                                                                                                                                                                                                                                                                                                                                                                                                                                                                                      |                                                                                                                                                                       |                                                                                                                                                                       |                                                                                                                                                                                                                                                                                                                                                                                |                                                                                                                                                                                                                                                                                                                                                                                                                                                                                                                                                                                                                                                 |                                                                                                                                                                                                                                                                                                                                                                                                                                                                                                                                                                                                                                                 |                                                                                                                                                       |                                                                                                                                                                                                                                                                                                                                                               |                                                                                                                                                                                                                                                                                                                                                                                                                                            |                                                                                                                                                                                                                                                                                                                                                                                                                                                                                                                                                                                                                                   |                                                                                                                                                                                                                                                                                                                                                                                                                                                                                                                                                                                                                                   |                                                                                                                                                                                                                                                                 |                                                                                                                                                                                                                                                                 |                                                                    |                                                                                                                                                                                                                                                                                                                                                                                                                                                                                         |                                                                                                                                                                                                                                                                                                                                                                                                                                                                                         |                                                                                                                                                                                                                      |                                                                                                                                                                                                                                                                                                                                                                                                                                                                                                                                                                                                         |                                                                                                                                                                                                                                                                                                                                                                                                                                                                                                                                                                                                         |                                                                                                                                                                                                                                                                                                                                                                                                                                                                                                                                                |                                                                                                                                                                                                                                                                                                                                                                                                                                                                                                                                                |                                                                                                                                                                                                             |                                                                                                                                                                                                                                                                                                                                                                                                                                                                                                                                                                                                         |                                                                                                                                                                                                                                                                                                                                                                                                                                                                                                                                                                                                         |                                                                                                                                                                                                                                                                                                                                                                                                                                                                                                                                                |                                                                                                                                                                                                                                                                                                                                                                                                                                                                                                                                                |                                                                                                                                                                                                                              |                                                                                                                                                                                                                              |                                                                                                                                                                                                                                                                                                                                                          |                                                                                                                                                                                                                                                                                                                                                                                                                                                                                                                                                |                                                                                                                                                                                                                                                                                                                                                                                                                                                                                                                                                |                                                                                                                                                                                                                                                                  |                                                                                                                                                                                                                                                                  |                                                                                                                                                                                                                                                 |                                                                                                                                                                                                                                                                                                                                                                                                                                                                                  |                                                                                                                                                                                                                                                                                                                                                                                                                                                                                  |                                                                                                                                    |                                                                                                                                                                                                                                                                                                                                                                                                                                                                                                                                                                                                                                                                                                                                                                                                               |                                                                                                                                                                                                                                                                                                                                                                                                                                                                                                                                                                                                                                                                                                                                                                                                               |                                                                                                                                                                                                                                                                                                                                                                                                                                                                                  |                                                                                                                                                                                                                                                                                                                                                                                                                                                                                  |                                                                                                                                   |                                                                                                                                                                                                                                                                                                                                                                                                                                                                                                                                                                                                                                                                                                                                                                                                               |                                                                                                                                                                                                                                                                                                                                                                                                                                                                                                                                                                                                                                                                                                                                                                                                               |                                                                                                                                                                                                                                                                                                                                                                                                                                 |                                                                                                                                                                                                                                                                                                                                                                                                                                 |                                                                                                                                  |                                                                                                                                  |                                                                                                                                                                                                               |                                                                                                                                                                                                                                                                                                                                                                                                            |                                                                                                                                                                                                                                                                                                                                                                                                            |                                                                                                          |                                                                                                          |                                                                                                                                                                                                                                                           |                                                                                                                                                                                                                                                                                                                                                                                          |                                                                                                                                                                                                                                                                                                                                                                                          |                                                                                                          |                                                                                                                                                                                                                                                                                                                                                                                                                                                                                                                                                                                                                                                                                                                                                                   |                                                                                                                                                                                                                                                                                                                                                                                                                                                                                                                                                                                                                                                                                                                                                                   |                                                                                                                                                                                                                                                                                                                                                             |                                                                                                                                                                                                                                                                                                                                                             |                                                                                                    |                                                                                                    |                                                                                                                                                               |                                                                                                                                                                                                                                                                                                      |                                                                                                                                                                                                                                                                                                      |                                                                                        |                                                                                        |                                                                                                                                                 |                                                                                                                                                                                                                                                                        |                                                                                                                                                                                                                                                                        |                                                                            |                                                                            |                                                                                                                                     |                                                                                                                                                                                                                                                          |                                                                                                                                                                                                                                                          |                                                                      |                                                                      |                                                                                                                        |                                                                                                                                                                                                                                                   |                                                                                                                                                                                                                                                   |                                                                      |                                                                      |                                                                                                |                                                                                                                                                                                                            |                                                                                                                                                                                                            |                                                           |                                                           |                                                                                   |                                                                                                                                                                               |                                                                                                                                                                               |                                                    |                                                    |                                                                        |                                                                                                                                                                |                                                                                                                                                                |                                        |                                        |                                                           |                                                                                                                                         |                                                                                                                                         |                                        |                                        |                                  |                                                                                    |                                                                                    |                      |                      |                       |                                                             |                                                             |                |                |           |                                                |                                                |              |              |  |                           |                           |       |    |  |                    |                    |  |   |         |                      |                      |    |    |           |                           |                           |    |    |           |                                             |                                             |    |    |            |                 |                 |    |    |           |                     |                     |    |    |          |                     |                     |    |      |                       |                                      |                                      |    |    |          |                           |                           |       |    |          |          |          |    |    |           |                           |                           |    |    |                     |                                       |                                       |    |    |   |   |  |    |    |          |                     |                     |       |       |   |   |   |    |    |   |   |   |    |    |   |   |   |    |    |           |                     |                     |    |    |          |             |             |  |      |      |  |  |                   |                   |  |                    |                    |   |   |   |   |   |   |   |   |   |   |   |   |  |                  |                  |   |   |  |  |  |   |   |  |                 |                 |   |   |                    |                       |                       |   |   |  |             |             |             |             |  |  |     |       |       |   |                |                |  |      |                                  |                                  |                     |       |       |       |   |   |  |            |            |                           |                           |          |                          |                          |  |  |   |   |  |  |  |  |  |
| PRODU<br>-                                                                                                                                                                                                                                                                                                                                                                                                                                                                                                                                                                                                                                                                                                                                                                                                                                                                                                                                                                                                                                                                                                                                                                                                                                                                                                                                                                                                                                                                                                                                                                                                                                                                                                                                                                                                                                                                                                                                                                                                                                                                                                                                                                                                                                                                                                                                                                                                                                                                                                                                                                                                                                                                                                                                                                                                                                                                                                                                                                                                                                                                                                                                                                                                                                                                                                                                                                                                                                                                                                                                                                                                                                                                                                                                                                                                                                                                                                                                                                                                                                                                                                                                                                                                                                                                                                                                                                                                                                                                                                                                                                                                                                                                                                                                                                                                                                                                                                                                                                                                                                                                                                                                                                                                                                                                                                                                                                                                                                                                                                                                                                                                                                                                                                                                                                                                                                                                                                                                                                                                                                                                                                                                                                                                                                                                                                                                                                                                                                                                                                                                                                                                                                                                                                                                                                                                                                                                                                                                                                                                                                                                                                                                                                                                                                                                                                                                                                                                                                                                                                                                                                                                                                                                                                                                                                                                                                                                                                                                                                                                                                                                                                                                                                                                                                                                                                                                                                                                                                                                                                                                                                                                                                                                                                                                                                                                                                                                                                                                                                                                                                                                                                                                                                                                                                                                                                                                                                                                                                                                                                                                                                                                                                                                                                                                                                                                                                                                                                                                                                                                                                                                                                                                                                                                                                                                                                                                                                                                                                                                                                                                                                                                                                                                                                                                                                                                                                                                                                                                                                                                                                                                                                                                                                                                                                                                                                                                                                                                                                                                                                                                                                                                                                                                                                                                                                                                                                                                                                                                                                                                                                                                                                                                                                                                                                                                                                                                                                                                                                                                                                                                                                                                                                                                                                                                                                                                                                                                                                                                                                                                                                                                                                                                                                                                                                                                                                                                                                                                                                                                                                                                                                                                                                                                                                                                                                                                                                                                                                                                                                                                                                                                                                                                                                                                                                                                                                                                                                                                                                                                                                                                                                                                                                                                                                                                                                                                                                                                                                                                                                                                                                                                                                                                                                                                                                                                                                                                                                                                                                                                                                                                                                                                                                                                                                                                                                                                                                                                                                                                                                                                                                                                                                                                                                                                                                                                                                                                                                                                                                                                                                                                                                                                                                                                                                                                                                                                                                                                                                                                                                                                                                                                                                                                                                                                                                                                                                                                                                                                                                                                                                                                                                                                                                                                                                                                                                                                                                                                                                                                                                                                                                                                                                                                                                                                                                                                                                                                                                                                                                                                                                                                                                                                                                                                                                                                                                                                                                                                                                                                                                                                                                                                                                                                                                                                                                                                                                                                                                                                                                                                                                                                                                                                                                                                                                                                                                                                                                                                                                                                                                                                                                                                                                                                                                                                                                                                                                                                                                                                                                                                                                                                                                                                                                                                                                                                                                                                                                                                                                                                                                                                                                                                                                                                                                                                                                                                                                                                                                                                                                                                                                                                                                                                                                                                                                                                                                                                                                                                                                                                                                                                                                                                                                                                                                                                                                                                                                                                                                                                                                                                                                                                                                                                                                                                                                                                                                                                                                                                                                                                                                                                                                                                                                                                                                                                                                                                                                                                                                                                                                                                                                                                                                                                                                                                                                                                                                                                                                                                                                                                                                                                                                                                                                                                                                                                                                                                                                                                                                                                                                                                                                                                                                                                                                                                                                                                                                                                                                                                                                                                                                                                                                                                                                                                                                                                                                                                                                                                                                                                                                                                                                                                                                                                                                                                                                                                                                                                                                                                                                                                                                                                                                                                                                                                                                                                                                                                                                                                                                                                                                                                                                                                                                                                                                                                                                                                                                                                                                                                                                                                                                                                                                                                                                                                                                                                                                                                                                                                                                                                                                                                                                                                                                                                                                                                                                                                                                                                                                                                                                                                                                                                                                                                                                                                                                                                                                                                                                                                                                                                                                                                                                                                                                                                                                                                                                                                                                                                                                                                                                                                                                                                                                                                                                                                                                                                                                                                                                                                                                                                                                                                                                                                                                                                                                                                                                                                                                                                                                                                                                                                                                                                                                                                                                                                                                                                                                                                                                                                                                                                                                                                                                                                                                                                                                                                                                                                                                                                                                                                                                                                                                                                                                                                                                                                                                                                                                                                                                                                                                                                                                                                                                                                                                                                                                                                                                                                                                                                                                                                                                                                                                                                                                                                                                                                                                                                                                                                                                                                                                                                                                                                                                                                                                                                                                                                                                                                                                                                                                                                                                                                                                                                                                                                                                                                                                                                                                                                                                                                                                                                                                                                                                                                                                                                                                                                                                                                                                                                                                                                                                                                                                                                                                                                                                                                                                                                                                                                                                                                                                                                                                                                                                                                                                                                                                                                                                                                                                                                                                                                                                                                                                                                                                                                                                                                                                                                                                                                                                                                                                                                                                                                                                                                                                                                                                                                                                                                                                                                                                                                                                                                                                                                                                                                                                                                                                                                                                                                                                                                                                                                                                                                                                                                                                                                                                                                                                                                                                                                                                                                                                                                                                                                                                                                                                                                                                                                                                                                                                                                                                                                                                                                                                                                                                                                                                                                                                                                                                                                                                                                                                                                                                                                                                                                                                                                                                                                                                                                                                                                                                                                                                                                                                                                                                                                                                                                                                                                                                                                                                                                                                                                                                                                                                                                                                                                                                                                                                                                                                                                                                                                                                                                                                                                                                                                                                                                                                                                                                                                                                                                                                                                                                                                                                                                                                                                                                                                                                                                                                                                                                                                                                                                                                                                                                                                                                                                                                                                                                                                                                                                                                                                                                                                                                                                                                                                                                                                                                                                                                                                                                                                                                                                                                                                                                                                                                                                                                                                                                                                                                                                                                                                                                                                                                                                                                                                                                                                                                                                                                                                                                                                                                                                                                                                                                                                                                                                                                                                                                                                                                                                                                                                                                                                                                                                                                                                                                                                                                                                                                                                                                                                                                                                                                                                                                                                                                                                                                                                                                                                                                                                                                                                                                                                                                                                                                                                                                                                                                                                                                                                                                                                                                                                                                                                                                                                                                                                                                                                                                                                                                                                                                                                                                                                                                                                                                                                                                                                                                                                                                                                                                                                                                                                                                                                                                                                                                                                                                                                                                                                                                                                                                                                                                                                                                                                                                                                                                                                                                                                                                                                                                                                                                                                                                                                                                                                                                                                                                                                                                                                                                                                                                                                                                                                                                                                                                                                                                                                                                                                                                                                                                                                                                                                                                                                                                                                                                                                                                                                                                                                                                                                                                                                                                                                                                                                                                                                                                                                                                                                                                                                                                                                                                                                                                                                                                                                                                                                                                                                                                                                                                                                                                                                                                                                                                                                                                                                                                                                                                                                                                                                                                                                                                                                                                                                                                                                                                                                                                                                                                                                                                                                                                                                                                                                                                                                                                                                                                                                                                                                                                                                                                                                                                                                                                                                                                                                                                                                                                                                                                                                                                                                                                                                                                                                                                                                                                                                                                                                                                                                                                                                                                                                                                                                                                                                                                                                                                                                                                                                                                                                                                                                                                                                                                                                                                                                                                                                                                                                                                                                                                                                                                                                                                                                                                                                                                                                                                                                                                                                                                                                                                                                                                                                                                                                                                                                                                                                                                                                                                                                                                           |                                                                                                                                                                                                                                                                                                                                                                                                                                                                                                                                                                                                                                                                                                                                                                                                                                                                                                                                                                                                                                                                                                                                                                                                                                                                                                                                                                                                                                                                                                                                                                                                                                                                                                                                                                                                                                                                                                                                                                                                | SLZE CASE CODE DRAWING NO                                                                                                                                                                                                                                                                                                                                                                                                                                                                                                                                                                                                                                                                                                                                                                                                                                                                                             | RE                                                                                                                                                                                                                                                                                                                                                                                                                 | STRICTED                                                                                                                                                                                                                                                                                                                                                                                                                               |                                                                                                                                                                                                                                                                                                                                                                                                                                                                                                                                                                                                                                                                                                                                                                                                                 |                                                                                                                                                                                                                                                                                                                                                                                                                                                                                                                                                                                                                                                                                                                                                                                                                 |                                                                                                                           |                                                                                                                                                                                                                                                                                                                                                                                                                                        |                                                                                                                                                                                                                                                                                                                                                                                                                                                                                                                                                                                                                                                                                                                                                                                                               |                                                                                                                                                                                                                                                                                                                                                                                                                                                                                                                                                                                                                                                                                                                                                                                                               |                                                                                                                                                                                                                                                                                                                                                                             |                                                       |                                                                                                                                                                                                                                                                                                                            |                                                                                                                                                                                                                                                                                                                                                                                                                                                                                                                                                                                                                                                                                                                                                                                                               |                                                                                                                                                                                                                                                                                                                                                                                                                                                                                                                                                                                                                                                                                                                                                                                                               |                                                                                                                                                                                                                                                                                                                                                                             |                                                       |                                                                                                                                                                                                                                                                                                                            |                                                                                                                                                                                                                                                                                                                                                                                                                                                                                                                                                                                                                                                                                                                                                                                                               |                                                                                                                                                                                                                                                                                                                                                                                                                                                                                                                                                                                                                                                                                                                                                                                                               |                                                                                                                                                                                                                                                                                                                                                                             |                                                       |                                                                                                                                                                                                                                                                                                                            |                                                                                                                                                                                                                                                                                                                                                                                                                                                                                                                                                                                                                                                                                                                                                                                                               |                                                                                                                                                                                                                                                                                                                                                                                                                                                                                                                                                                                                                                                                                                                                                                                                               |                                                                                                                                                                                                                                                                                                                                                                             |                                                       |                                                                                                                                                                                                                                                                                                                            |                                                                                                                                                                                                                                                                                                                                                                                                                                                                                                                                                                                                                                                                                                                                                                                                               |                                                                                                                                                                                                                                                                                                                                                                                                                                                                                                                                                                                                                                                                                                                                                                                                               |                                                                                                                                                                                                                                                                                                                                                                             |                                                       |                                                       |                                                                                                                                                    |                                                                                                                                                                                                                                                                                                                                                                             |                                                                                                                                                                                                                                                                                                                                                                             |                                                       |                                                                                                                                                                      |                                                                                                                                                                      |                                                                                                                                                                                                                                                                                                                                                                                                                                                                                                                                                                                                                                                                                                                                                                                                                                                                                                                                                                                                                                                                                                                                                                                                                                                                                                                                                                                                                                                                                                                                                                                                                                                                                                                                                                                                                                                                                                                                                                                                |                                                                                                                                                                                                                                                                                                                                                                                                                                                                                                                                                                                                                                                                                                                                                                                                                                                                                                                                                                                                                                                                                                                                                                                                                                                                                                                                                                                                                                                                                                                                                                                                                                                                                                                                                                                                                                                                                                                                                                                                |                                                                                                                                                                                                                                                                                                                                                                                                                                                                                                                                                                                                                                           |                                                                                                                                                                                                                                                                                                                                                                                             |                                                                                                                                                                                                                                                                                                                                                                                             |                                                                                                                                                                                                                                                                                                                                                                                                                                                                                                                                                                                                                                                                                                                                                                                                                                                                                                                                                                                                                                                                                                                                                                                                                                                                                                                                                                                                                                                                                                                                                                                                                                                                                                                                                                                                                                                                                                                                                                                                |                                                                                                                                                                                                                                                                                                                                                                                                                                                                                                                                                                                                                                                                                                                                                                                                                                                                                                                                                                                                                                                                                                                                                                                                                                                                                                                                                                                                                                                                                                                                                                                                                                                                                                                                                                                                                                                                                                                                                                                                |                                                                                                                                                                                                                                                                                                                                                                                                                                                                                                                                                                                                                                           |                                                                                                    |                                                                                                    |                                                                                                                                                                                                                                                                                                                                                                                                                                                                                                                                                                                                                                                                                                                                                                                                                                                                                                                                                                                                                                                                                                                                                                                                                                                                                                                                                                                                                                                                                                                                                                                                                                                                                                                                                                                                                                                                                                                                                                                                |                                                                                                                                                                                                                                                                                                                                                                                                                                                                                                                                                                                                                                                                                                                                                                                                                                                                                                                                                                                                                                                                                                                                                                                                                                                                                                                                                                                                                                                                                                                                                                                                                                                                                                                                                                                                                                                                                                                                                                                                |                                                                                                                                                                                                                                                                                                                                                                                                                                                                                                                                                                                                                                           |                                                                                                                                                                                                                             |                                                                                                                                                                                                                             |                                                                                                                                                                                                                                                                                                                                                                                                                                                              |                                                                                                                                                                                                                                                                                                                                                                                                                                                                                                                                                                                                                                                                                                                                                                                                                                                                                                                       |                                                                                                                                                                                                                                                                                                                                                                                                                                                                                                                                                                                                                                                                                                                                                                                                                                                                                                                       |                                                                                                                              |                                                                                                                                                                                                                                                                                   |                                                                                                                                                                                                                                                                                                                                                                 |                                                                                                                                                                                                                                                                                                                                                                                                                                                                                                                                                                                                                                                                                                                          |                                                                                                                                                                                                                                                                                                                                                                                                                                                                                                                                                                                                                                                                                                                          |                                                                                 |                                                                                                                                                                                                                                                                                                                                                                                                                                                                                                                                                                                                         |                                                                                                                                                                                                                                                                                                                                                                                                                                                                                                                                                                                                         |                                                                                                                                                                                                                                                                                                                                                                                                                                                                                                                                                                                                                                      |                                                                                                                                                                                                                                                                                                                                                                                                                                                                                                                                                                                                                                      |                                                                                                                                                                       |                                                                                                                                                                       |                                                                                                                                                                                                                                                                                                                                                                                |                                                                                                                                                                                                                                                                                                                                                                                                                                                                                                                                                                                                                                                 |                                                                                                                                                                                                                                                                                                                                                                                                                                                                                                                                                                                                                                                 |                                                                                                                                                       |                                                                                                                                                                                                                                                                                                                                                               |                                                                                                                                                                                                                                                                                                                                                                                                                                            |                                                                                                                                                                                                                                                                                                                                                                                                                                                                                                                                                                                                                                   |                                                                                                                                                                                                                                                                                                                                                                                                                                                                                                                                                                                                                                   |                                                                                                                                                                                                                                                                 |                                                                                                                                                                                                                                                                 |                                                                    |                                                                                                                                                                                                                                                                                                                                                                                                                                                                                         |                                                                                                                                                                                                                                                                                                                                                                                                                                                                                         |                                                                                                                                                                                                                      |                                                                                                                                                                                                                                                                                                                                                                                                                                                                                                                                                                                                         |                                                                                                                                                                                                                                                                                                                                                                                                                                                                                                                                                                                                         |                                                                                                                                                                                                                                                                                                                                                                                                                                                                                                                                                |                                                                                                                                                                                                                                                                                                                                                                                                                                                                                                                                                |                                                                                                                                                                                                             |                                                                                                                                                                                                                                                                                                                                                                                                                                                                                                                                                                                                         |                                                                                                                                                                                                                                                                                                                                                                                                                                                                                                                                                                                                         |                                                                                                                                                                                                                                                                                                                                                                                                                                                                                                                                                |                                                                                                                                                                                                                                                                                                                                                                                                                                                                                                                                                |                                                                                                                                                                                                                              |                                                                                                                                                                                                                              |                                                                                                                                                                                                                                                                                                                                                          |                                                                                                                                                                                                                                                                                                                                                                                                                                                                                                                                                |                                                                                                                                                                                                                                                                                                                                                                                                                                                                                                                                                |                                                                                                                                                                                                                                                                  |                                                                                                                                                                                                                                                                  |                                                                                                                                                                                                                                                 |                                                                                                                                                                                                                                                                                                                                                                                                                                                                                  |                                                                                                                                                                                                                                                                                                                                                                                                                                                                                  |                                                                                                                                    |                                                                                                                                                                                                                                                                                                                                                                                                                                                                                                                                                                                                                                                                                                                                                                                                               |                                                                                                                                                                                                                                                                                                                                                                                                                                                                                                                                                                                                                                                                                                                                                                                                               |                                                                                                                                                                                                                                                                                                                                                                                                                                                                                  |                                                                                                                                                                                                                                                                                                                                                                                                                                                                                  |                                                                                                                                   |                                                                                                                                                                                                                                                                                                                                                                                                                                                                                                                                                                                                                                                                                                                                                                                                               |                                                                                                                                                                                                                                                                                                                                                                                                                                                                                                                                                                                                                                                                                                                                                                                                               |                                                                                                                                                                                                                                                                                                                                                                                                                                 |                                                                                                                                                                                                                                                                                                                                                                                                                                 |                                                                                                                                  |                                                                                                                                  |                                                                                                                                                                                                               |                                                                                                                                                                                                                                                                                                                                                                                                            |                                                                                                                                                                                                                                                                                                                                                                                                            |                                                                                                          |                                                                                                          |                                                                                                                                                                                                                                                           |                                                                                                                                                                                                                                                                                                                                                                                          |                                                                                                                                                                                                                                                                                                                                                                                          |                                                                                                          |                                                                                                                                                                                                                                                                                                                                                                                                                                                                                                                                                                                                                                                                                                                                                                   |                                                                                                                                                                                                                                                                                                                                                                                                                                                                                                                                                                                                                                                                                                                                                                   |                                                                                                                                                                                                                                                                                                                                                             |                                                                                                                                                                                                                                                                                                                                                             |                                                                                                    |                                                                                                    |                                                                                                                                                               |                                                                                                                                                                                                                                                                                                      |                                                                                                                                                                                                                                                                                                      |                                                                                        |                                                                                        |                                                                                                                                                 |                                                                                                                                                                                                                                                                        |                                                                                                                                                                                                                                                                        |                                                                            |                                                                            |                                                                                                                                     |                                                                                                                                                                                                                                                          |                                                                                                                                                                                                                                                          |                                                                      |                                                                      |                                                                                                                        |                                                                                                                                                                                                                                                   |                                                                                                                                                                                                                                                   |                                                                      |                                                                      |                                                                                                |                                                                                                                                                                                                            |                                                                                                                                                                                                            |                                                           |                                                           |                                                                                   |                                                                                                                                                                               |                                                                                                                                                                               |                                                    |                                                    |                                                                        |                                                                                                                                                                |                                                                                                                                                                |                                        |                                        |                                                           |                                                                                                                                         |                                                                                                                                         |                                        |                                        |                                  |                                                                                    |                                                                                    |                      |                      |                       |                                                             |                                                             |                |                |           |                                                |                                                |              |              |  |                           |                           |       |    |  |                    |                    |  |   |         |                      |                      |    |    |           |                           |                           |    |    |           |                                             |                                             |    |    |            |                 |                 |    |    |           |                     |                     |    |    |          |                     |                     |    |      |                       |                                      |                                      |    |    |          |                           |                           |       |    |          |          |          |    |    |           |                           |                           |    |    |                     |                                       |                                       |    |    |   |   |  |    |    |          |                     |                     |       |       |   |   |   |    |    |   |   |   |    |    |   |   |   |    |    |           |                     |                     |    |    |          |             |             |  |      |      |  |  |                   |                   |  |                    |                    |   |   |   |   |   |   |   |   |   |   |   |   |  |                  |                  |   |   |  |  |  |   |   |  |                 |                 |   |   |                    |                       |                       |   |   |  |             |             |             |             |  |  |     |       |       |   |                |                |  |      |                                  |                                  |                     |       |       |       |   |   |  |            |            |                           |                           |          |                          |                          |  |  |   |   |  |  |  |  |  |
| M<br>PRODU<br>-<br>APPLI                                                                                                                                                                                                                                                                                                                                                                                                                                                                                                                                                                                                                                                                                                                                                                                                                                                                                                                                                                                                                                                                                                                                                                                                                                                                                                                                                                                                                                                                                                                                                                                                                                                                                                                                                                                                                                                                                                                                                                                                                                                                                                                                                                                                                                                                                                                                                                                                                                                                                                                                                                                                                                                                                                                                                                                                                                                                                                                                                                                                                                                                                                                                                                                                                                                                                                                                                                                                                                                                                                                                                                                                                                                                                                                                                                                                                                                                                                                                                                                                                                                                                                                                                                                                                                                                                                                                                                                                                                                                                                                                                                                                                                                                                                                                                                                                                                                                                                                                                                                                                                                                                                                                                                                                                                                                                                                                                                                                                                                                                                                                                                                                                                                                                                                                                                                                                                                                                                                                                                                                                                                                                                                                                                                                                                                                                                                                                                                                                                                                                                                                                                                                                                                                                                                                                                                                                                                                                                                                                                                                                                                                                                                                                                                                                                                                                                                                                                                                                                                                                                                                                                                                                                                                                                                                                                                                                                                                                                                                                                                                                                                                                                                                                                                                                                                                                                                                                                                                                                                                                                                                                                                                                                                                                                                                                                                                                                                                                                                                                                                                                                                                                                                                                                                                                                                                                                                                                                                                                                                                                                                                                                                                                                                                                                                                                                                                                                                                                                                                                                                                                                                                                                                                                                                                                                                                                                                                                                                                                                                                                                                                                                                                                                                                                                                                                                                                                                                                                                                                                                                                                                                                                                                                                                                                                                                                                                                                                                                                                                                                                                                                                                                                                                                                                                                                                                                                                                                                                                                                                                                                                                                                                                                                                                                                                                                                                                                                                                                                                                                                                                                                                                                                                                                                                                                                                                                                                                                                                                                                                                                                                                                                                                                                                                                                                                                                                                                                                                                                                                                                                                                                                                                                                                                                                                                                                                                                                                                                                                                                                                                                                                                                                                                                                                                                                                                                                                                                                                                                                                                                                                                                                                                                                                                                                                                                                                                                                                                                                                                                                                                                                                                                                                                                                                                                                                                                                                                                                                                                                                                                                                                                                                                                                                                                                                                                                                                                                                                                                                                                                                                                                                                                                                                                                                                                                                                                                                                                                                                                                                                                                                                                                                                                                                                                                                                                                                                                                                                                                                                                                                                                                                                                                                                                                                                                                                                                                                                                                                                                                                                                                                                                                                                                                                                                                                                                                                                                                                                                                                                                                                                                                                                                                                                                                                                                                                                                                                                                                                                                                                                                                                                                                                                                                                                                                                                                                                                                                                                                                                                                                                                                                                                                                                                                                                                                                                                                                                                                                                                                                                                                                                                                                                                                                                                                                                                                                                                                                                                                                                                                                                                                                                                                                                                                                                                                                                                                                                                                                                                                                                                                                                                                                                                                                                                                                                                                                                                                                                                                                                                                                                                                                                                                                                                                                                                                                                                                                                                                                                                                                                                                                                                                                                                                                                                                                                                                                                                                                                                                                                                                                                                                                                                                                                                                                                                                                                                                                                                                                                                                                                                                                                                                                                                                                                                                                                                                                                                                                                                                                                                                                                                                                                                                                                                                                                                                                                                                                                                                                                                                                                                                                                                                                                                                                                                                                                                                                                                                                                                                                                                                                                                                                                                                                                                                                                                                                                                                                                                                                                                                                                                                                                                                                                                                                                                                                                                                                                                                                                                                                                                                                                                                                                                                                                                                                                                                                                                                                                                                                                                                                                                                                                                                                                                                                                                                                                                                                                                                                                                                                                                                                                                                                                                                                                                                                                                                                                                                                                                                                                                                                                                                                                                                                                                                                                                                                                                                                                                                                                                                                                                                                                                                                                                                                                                                                                                                                                                                                                                                                                                                                                                                                                                                                                                                                                                                                                                                                                                                                                                                                                                                                                                                                                                                                                                                                                                                                                                                                                                                                                                                                                                                                                                                                                                                                                                                                                                                                                                                                                                                                                                                                                                                                                                                                                                                                                                                                                                                                                                                                                                                                                                                                                                                                                                                                                                                                                                                                                                                                                                                                                                                                                                                                                                                                                                                                                                                                                                                                                                                                                                                                                                                                                                                                                                                                                                                                                                                                                                                                                                                                                                                                                                                                                                                                                                                                                                                                                                                                                                                                                                                                                                                                                                                                                                                                                                                                                                                                                                                                                                                                                                                                                                                                                                                                                                                                                                                                                                                                                                                                                                                                                                                                                                                                                                                                                                                                                                                                                                                                                                                                                                                                                                                                                                                                                                                                                                                                                                                                                                                                                                                                                                                                                                                                                                                                                                                                                                                                                                                                                                                                                                                                                                                                                                                                                                                                                                                                                                                                                                                                                                                                                                                                                                                                                                                                                                                                                                                                                                                                                                                                                                                                                                                                                                                                                                                                                                                                                                                                                                                                                                                                                                                                                                                                                                                                                                                                                                                                                                                                                                                                                                                                                                                                                                                                                                                                                                                                                                                                                                                                                                                                                                                                                                                                                                                                                                                                                                                                                                                                                                                                                                                                                                                                                                                                                                                                                                                                                                                                                                                                                                                                                                                                                                                                                                                                                                                                                                                                                                                                                                                                                                                                                                                                                                                                                                                                                                                                                                                                                                                                                                                                                                                                                                                                                                                                                                                                                                                                                                                                                                                                                                                                                                                                                                                                                                                                                                                                                                                                                                                                                                                                                                                                                                                                                                                                                                                                                                                                                                                                                                                                                                                                                                                                                                                                                                                                                                                                                                                                                                                                                                                                                                                                                                                                                                                                                                                                                                                                                                                                                                                                                                                                                                                                                                                                                                                                                                                                                                                                                                                                                                                                                                                                                                                                                                                                                                                                                                                                                                                                                                                                                                                                                                                                                                                                                                                                                                                                                                                                                                                                                                                                                                                                                                                                                                                                                                                                                                                                                                                                                                                                                                                                                                                                                                                                                                                                                                                                                                                                                                                                                                                                                                                                                                                                                                                                                                                                                                                                                                                                                                                                                                                                                                                                                                                                                                                                                                                                                                                                                                                                                                                                                                                                                                                                                                                                                                                                                                                                                                                                                                                                                                                                                                                                                                                                                                                                                                                                                                                                                                                                                                                                                                                                                                                                                                                                                                                                                                                                                                                                                                                                                                                                                                                                                                                                                                                                                                                                                                                                                                                                                                                                                                                                                                                                                                                                                                                                                                                                                                                                                                                                                                                                                                                                                                                                                                                                                                                                                                                                                                                                                                                                                                                                                                                                                                                                                                                                                                                                                                                                                                                                                                                                                                                                                                                                                                                                                                                                                                                                                                                                                                                                                                                                                                                                                                                                                                                                                                                                                                                                                                                                                                                                                                                                                                                                                                                                                                                                                                                                                                                                                                                                                                                                                                                                                                                                                                                                                                                                                                                                                                                                                                                                                                                                                                                                                                                                                                                                                                                                                                                                                                                                                                                                                                                                                                                                                                                                                                                                                                                                                                                                                                                                                                                                                                                                                                                                                                                                                                                                                                                                                                                                                                                                                                                                                                                                                                                                                                                                                                                                                                                                                                                                                                                                                                                                                                                                                                                                                                                                                                                                                                                                                                                                                                                                                                                                                                                                                                                                                                                                                                                                                                                                                                                                                                                                                                                                                                                                                                                                             |                                                                                                                                                                                                                                                                                                                                                                                                                                                                                                                                                                                                                                                                                                                                                                                                                                                                                                                                                                                                                                                                                                                                                                                                                                                                                                                                                                                                                                                                                                                                                                                                                                                                                                                                                                                                                                                                                                                                                                                                |                                                                                                                                                                                                                                                                                                                                                                                                                                                                                                                                                                                                                                                                                                                                                                                                                                                                                                                       |                                                                                                                                                                                                                                                                                                                                                                                                                    | -                                                                                                                                                                                                                                                                                                                                                                                                                                      |                                                                                                                                                                                                                                                                                                                                                                                                                                                                                                                                                                                                                                                                                                                                                                                                                 |                                                                                                                                                                                                                                                                                                                                                                                                                                                                                                                                                                                                                                                                                                                                                                                                                 |                                                                                                                           |                                                                                                                                                                                                                                                                                                                                                                                                                                        |                                                                                                                                                                                                                                                                                                                                                                                                                                                                                                                                                                                                                                                                                                                                                                                                               |                                                                                                                                                                                                                                                                                                                                                                                                                                                                                                                                                                                                                                                                                                                                                                                                               |                                                                                                                                                                                                                                                                                                                                                                             |                                                       |                                                                                                                                                                                                                                                                                                                            |                                                                                                                                                                                                                                                                                                                                                                                                                                                                                                                                                                                                                                                                                                                                                                                                               |                                                                                                                                                                                                                                                                                                                                                                                                                                                                                                                                                                                                                                                                                                                                                                                                               |                                                                                                                                                                                                                                                                                                                                                                             |                                                       |                                                                                                                                                                                                                                                                                                                            |                                                                                                                                                                                                                                                                                                                                                                                                                                                                                                                                                                                                                                                                                                                                                                                                               |                                                                                                                                                                                                                                                                                                                                                                                                                                                                                                                                                                                                                                                                                                                                                                                                               |                                                                                                                                                                                                                                                                                                                                                                             |                                                       |                                                                                                                                                                                                                                                                                                                            |                                                                                                                                                                                                                                                                                                                                                                                                                                                                                                                                                                                                                                                                                                                                                                                                               |                                                                                                                                                                                                                                                                                                                                                                                                                                                                                                                                                                                                                                                                                                                                                                                                               |                                                                                                                                                                                                                                                                                                                                                                             |                                                       |                                                                                                                                                                                                                                                                                                                            |                                                                                                                                                                                                                                                                                                                                                                                                                                                                                                                                                                                                                                                                                                                                                                                                               |                                                                                                                                                                                                                                                                                                                                                                                                                                                                                                                                                                                                                                                                                                                                                                                                               |                                                                                                                                                                                                                                                                                                                                                                             |                                                       |                                                       |                                                                                                                                                    |                                                                                                                                                                                                                                                                                                                                                                             |                                                                                                                                                                                                                                                                                                                                                                             |                                                       |                                                                                                                                                                      |                                                                                                                                                                      |                                                                                                                                                                                                                                                                                                                                                                                                                                                                                                                                                                                                                                                                                                                                                                                                                                                                                                                                                                                                                                                                                                                                                                                                                                                                                                                                                                                                                                                                                                                                                                                                                                                                                                                                                                                                                                                                                                                                                                                                |                                                                                                                                                                                                                                                                                                                                                                                                                                                                                                                                                                                                                                                                                                                                                                                                                                                                                                                                                                                                                                                                                                                                                                                                                                                                                                                                                                                                                                                                                                                                                                                                                                                                                                                                                                                                                                                                                                                                                                                                |                                                                                                                                                                                                                                                                                                                                                                                                                                                                                                                                                                                                                                           |                                                                                                                                                                                                                                                                                                                                                                                             |                                                                                                                                                                                                                                                                                                                                                                                             |                                                                                                                                                                                                                                                                                                                                                                                                                                                                                                                                                                                                                                                                                                                                                                                                                                                                                                                                                                                                                                                                                                                                                                                                                                                                                                                                                                                                                                                                                                                                                                                                                                                                                                                                                                                                                                                                                                                                                                                                |                                                                                                                                                                                                                                                                                                                                                                                                                                                                                                                                                                                                                                                                                                                                                                                                                                                                                                                                                                                                                                                                                                                                                                                                                                                                                                                                                                                                                                                                                                                                                                                                                                                                                                                                                                                                                                                                                                                                                                                                |                                                                                                                                                                                                                                                                                                                                                                                                                                                                                                                                                                                                                                           |                                                                                                    |                                                                                                    |                                                                                                                                                                                                                                                                                                                                                                                                                                                                                                                                                                                                                                                                                                                                                                                                                                                                                                                                                                                                                                                                                                                                                                                                                                                                                                                                                                                                                                                                                                                                                                                                                                                                                                                                                                                                                                                                                                                                                                                                |                                                                                                                                                                                                                                                                                                                                                                                                                                                                                                                                                                                                                                                                                                                                                                                                                                                                                                                                                                                                                                                                                                                                                                                                                                                                                                                                                                                                                                                                                                                                                                                                                                                                                                                                                                                                                                                                                                                                                                                                |                                                                                                                                                                                                                                                                                                                                                                                                                                                                                                                                                                                                                                           |                                                                                                                                                                                                                             |                                                                                                                                                                                                                             |                                                                                                                                                                                                                                                                                                                                                                                                                                                              |                                                                                                                                                                                                                                                                                                                                                                                                                                                                                                                                                                                                                                                                                                                                                                                                                                                                                                                       |                                                                                                                                                                                                                                                                                                                                                                                                                                                                                                                                                                                                                                                                                                                                                                                                                                                                                                                       |                                                                                                                              |                                                                                                                                                                                                                                                                                   |                                                                                                                                                                                                                                                                                                                                                                 |                                                                                                                                                                                                                                                                                                                                                                                                                                                                                                                                                                                                                                                                                                                          |                                                                                                                                                                                                                                                                                                                                                                                                                                                                                                                                                                                                                                                                                                                          |                                                                                 |                                                                                                                                                                                                                                                                                                                                                                                                                                                                                                                                                                                                         |                                                                                                                                                                                                                                                                                                                                                                                                                                                                                                                                                                                                         |                                                                                                                                                                                                                                                                                                                                                                                                                                                                                                                                                                                                                                      |                                                                                                                                                                                                                                                                                                                                                                                                                                                                                                                                                                                                                                      |                                                                                                                                                                       |                                                                                                                                                                       |                                                                                                                                                                                                                                                                                                                                                                                |                                                                                                                                                                                                                                                                                                                                                                                                                                                                                                                                                                                                                                                 |                                                                                                                                                                                                                                                                                                                                                                                                                                                                                                                                                                                                                                                 |                                                                                                                                                       |                                                                                                                                                                                                                                                                                                                                                               |                                                                                                                                                                                                                                                                                                                                                                                                                                            |                                                                                                                                                                                                                                                                                                                                                                                                                                                                                                                                                                                                                                   |                                                                                                                                                                                                                                                                                                                                                                                                                                                                                                                                                                                                                                   |                                                                                                                                                                                                                                                                 |                                                                                                                                                                                                                                                                 |                                                                    |                                                                                                                                                                                                                                                                                                                                                                                                                                                                                         |                                                                                                                                                                                                                                                                                                                                                                                                                                                                                         |                                                                                                                                                                                                                      |                                                                                                                                                                                                                                                                                                                                                                                                                                                                                                                                                                                                         |                                                                                                                                                                                                                                                                                                                                                                                                                                                                                                                                                                                                         |                                                                                                                                                                                                                                                                                                                                                                                                                                                                                                                                                |                                                                                                                                                                                                                                                                                                                                                                                                                                                                                                                                                |                                                                                                                                                                                                             |                                                                                                                                                                                                                                                                                                                                                                                                                                                                                                                                                                                                         |                                                                                                                                                                                                                                                                                                                                                                                                                                                                                                                                                                                                         |                                                                                                                                                                                                                                                                                                                                                                                                                                                                                                                                                |                                                                                                                                                                                                                                                                                                                                                                                                                                                                                                                                                |                                                                                                                                                                                                                              |                                                                                                                                                                                                                              |                                                                                                                                                                                                                                                                                                                                                          |                                                                                                                                                                                                                                                                                                                                                                                                                                                                                                                                                |                                                                                                                                                                                                                                                                                                                                                                                                                                                                                                                                                |                                                                                                                                                                                                                                                                  |                                                                                                                                                                                                                                                                  |                                                                                                                                                                                                                                                 |                                                                                                                                                                                                                                                                                                                                                                                                                                                                                  |                                                                                                                                                                                                                                                                                                                                                                                                                                                                                  |                                                                                                                                    |                                                                                                                                                                                                                                                                                                                                                                                                                                                                                                                                                                                                                                                                                                                                                                                                               |                                                                                                                                                                                                                                                                                                                                                                                                                                                                                                                                                                                                                                                                                                                                                                                                               |                                                                                                                                                                                                                                                                                                                                                                                                                                                                                  |                                                                                                                                                                                                                                                                                                                                                                                                                                                                                  |                                                                                                                                   |                                                                                                                                                                                                                                                                                                                                                                                                                                                                                                                                                                                                                                                                                                                                                                                                               |                                                                                                                                                                                                                                                                                                                                                                                                                                                                                                                                                                                                                                                                                                                                                                                                               |                                                                                                                                                                                                                                                                                                                                                                                                                                 |                                                                                                                                                                                                                                                                                                                                                                                                                                 |                                                                                                                                  |                                                                                                                                  |                                                                                                                                                                                                               |                                                                                                                                                                                                                                                                                                                                                                                                            |                                                                                                                                                                                                                                                                                                                                                                                                            |                                                                                                          |                                                                                                          |                                                                                                                                                                                                                                                           |                                                                                                                                                                                                                                                                                                                                                                                          |                                                                                                                                                                                                                                                                                                                                                                                          |                                                                                                          |                                                                                                                                                                                                                                                                                                                                                                                                                                                                                                                                                                                                                                                                                                                                                                   |                                                                                                                                                                                                                                                                                                                                                                                                                                                                                                                                                                                                                                                                                                                                                                   |                                                                                                                                                                                                                                                                                                                                                             |                                                                                                                                                                                                                                                                                                                                                             |                                                                                                    |                                                                                                    |                                                                                                                                                               |                                                                                                                                                                                                                                                                                                      |                                                                                                                                                                                                                                                                                                      |                                                                                        |                                                                                        |                                                                                                                                                 |                                                                                                                                                                                                                                                                        |                                                                                                                                                                                                                                                                        |                                                                            |                                                                            |                                                                                                                                     |                                                                                                                                                                                                                                                          |                                                                                                                                                                                                                                                          |                                                                      |                                                                      |                                                                                                                        |                                                                                                                                                                                                                                                   |                                                                                                                                                                                                                                                   |                                                                      |                                                                      |                                                                                                |                                                                                                                                                                                                            |                                                                                                                                                                                                            |                                                           |                                                           |                                                                                   |                                                                                                                                                                               |                                                                                                                                                                               |                                                    |                                                    |                                                                        |                                                                                                                                                                |                                                                                                                                                                |                                        |                                        |                                                           |                                                                                                                                         |                                                                                                                                         |                                        |                                        |                                  |                                                                                    |                                                                                    |                      |                      |                       |                                                             |                                                             |                |                |           |                                                |                                                |              |              |  |                           |                           |       |    |  |                    |                    |  |   |         |                      |                      |    |    |           |                           |                           |    |    |           |                                             |                                             |    |    |            |                 |                 |    |    |           |                     |                     |    |    |          |                     |                     |    |      |                       |                                      |                                      |    |    |          |                           |                           |       |    |          |          |          |    |    |           |                           |                           |    |    |                     |                                       |                                       |    |    |   |   |  |    |    |          |                     |                     |       |       |   |   |   |    |    |   |   |   |    |    |   |   |   |    |    |           |                     |                     |    |    |          |             |             |  |      |      |  |  |                   |                   |  |                    |                    |   |   |   |   |   |   |   |   |   |   |   |   |  |                  |                  |   |   |  |  |  |   |   |  |                 |                 |   |   |                    |                       |                       |   |   |  |             |             |             |             |  |  |     |       |       |   |                |                |  |      |                                  |                                  |                     |       |       |       |   |   |  |            |            |                           |                           |          |                          |                          |  |  |   |   |  |  |  |  |  |
|                                                                                                                                                                                                                                                                                                                                                                                                                                                                                                                                                                                                                                                                                                                                                                                                                                                                                                                                                                                                                                                                                                                                                                                                                                                                                                                                                                                                                                                                                                                                                                                                                                                                                                                                                                                                                                                                                                                                                                                                                                                                                                                                                                                                                                                                                                                                                                                                                                                                                                                                                                                                                                                                                                                                                                                                                                                                                                                                                                                                                                                                                                                                                                                                                                                                                                                                                                                                                                                                                                                                                                                                                                                                                                                                                                                                                                                                                                                                                                                                                                                                                                                                                                                                                                                                                                                                                                                                                                                                                                                                                                                                                                                                                                                                                                                                                                                                                                                                                                                                                                                                                                                                                                                                                                                                                                                                                                                                                                                                                                                                                                                                                                                                                                                                                                                                                                                                                                                                                                                                                                                                                                                                                                                                                                                                                                                                                                                                                                                                                                                                                                                                                                                                                                                                                                                                                                                                                                                                                                                                                                                                                                                                                                                                                                                                                                                                                                                                                                                                                                                                                                                                                                                                                                                                                                                                                                                                                                                                                                                                                                                                                                                                                                                                                                                                                                                                                                                                                                                                                                                                                                                                                                                                                                                                                                                                                                                                                                                                                                                                                                                                                                                                                                                                                                                                                                                                                                                                                                                                                                                                                                                                                                                                                                                                                                                                                                                                                                                                                                                                                                                                                                                                                                                                                                                                                                                                                                                                                                                                                                                                                                                                                                                                                                                                                                                                                                                                                                                                                                                                                                                                                                                                                                                                                                                                                                                                                                                                                                                                                                                                                                                                                                                                                                                                                                                                                                                                                                                                                                                                                                                                                                                                                                                                                                                                                                                                                                                                                                                                                                                                                                                                                                                                                                                                                                                                                                                                                                                                                                                                                                                                                                                                                                                                                                                                                                                                                                                                                                                                                                                                                                                                                                                                                                                                                                                                                                                                                                                                                                                                                                                                                                                                                                                                                                                                                                                                                                                                                                                                                                                                                                                                                                                                                                                                                                                                                                                                                                                                                                                                                                                                                                                                                                                                                                                                                                                                                                                                                                                                                                                                                                                                                                                                                                                                                                                                                                                                                                                                                                                                                                                                                                                                                                                                                                                                                                                                                                                                                                                                                                                                                                                                                                                                                                                                                                                                                                                                                                                                                                                                                                                                                                                                                                                                                                                                                                                                                                                                                                                                                                                                                                                                                                                                                                                                                                                                                                                                                                                                                                                                                                                                                                                                                                                                                                                                                                                                                                                                                                                                                                                                                                                                                                                                                                                                                                                                                                                                                                                                                                                                                                                                                                                                                                                                                                                                                                                                                                                                                                                                                                                                                                                                                                                                                                                                                                                                                                                                                                                                                                                                                                                                                                                                                                                                                                                                                                                                                                                                                                                                                                                                                                                                                                                                                                                                                                                                                                                                                                                                                                                                                                                                                                                                                                                                                                                                                                                                                                                                                                                                                                                                                                                                                                                                                                                                                                                                                                                                                                                                                                                                                                                                                                                                                                                                                                                                                                                                                                                                                                                                                                                                                                                                                                                                                                                                                                                                                                                                                                                                                                                                                                                                                                                                                                                                                                                                                                                                                                                                                                                                                                                                                                                                                                                                                                                                                                                                                                                                                                                                                                                                                                                                                                                                                                                                                                                                                                                                                                                                                                                                                                                                                                                                                                                                                                                                                                                                                                                                                                                                                                                                                                                                                                                                                                                                                                                                                                                                                                                                                                                                                                                                                                                                                                                                                                                                                                                                                                                                                                                                                                                                                                                                                                                                                                                                                                                                                                                                                                                                                                                                                                                                                                                                                                                                                                                                                                                                                                                                                                                                                                                                                                                                                                                                                                                                                                                                                                                                                                                                                                                                                                                                                                                                                                                                                                                                                                                                                                                                                                                                                                                                                                                                                                                                                                                                                                                                                                                                                                                                                                                                                                                                                                                                                                                                                                                                                                                                                                                                                                                                                                                                                                                                                                                                                                                                                                                                                                                                                                                                                                                                                                                                                                                                                                                                                                                                                                                                                                                                                                                                                                                                                                                                                                                                                                                                                                                                                                                                                                                                                                                                                                                                                                                                                                                                                                                                                                                                                                                                                                                                                                                                                                                                                                                                                                                                                                                                                                                                                                                                                                                                                                                                                                                                                                                                                                                                                                                                                                                                                                                                                                                                                                                                                                                                                                                                                                                                                                                                                                                                                                                                                                                                                                                                                                                                                                                                                                                                                                                                                                                                                                                                                                                                                                                                                                                                                                                                                                                                                                                                                                                                                                                                                                                                                                                                                                                                                                                                                                                                                                                                                                                                                                                                                                                                                                                                                                                                                                                                                                                                                                                                                                                                                                                                                                                                                                                                                                                                                                                                                                                                                                                                                                                                                                                                                                                                                                                                                                                                                                                                                                                                                                                                                                                                                                                                                                                                                                                                                                                                                                                                                                                                                                                                                                                                                                                                                                                                                                                                                                                                                                                                                                                                                                                                                                                                                                                                                                                                                                                                                                                                                                                                                                                                                                                                                                                                                                                                                                                                                                                                                                                                                                                                                                                                                                                                                                                                                                                                                                                                                                                                                                                                                                                                                                                                                                                                                                                                                                                                                                                                                                                                                                                                                                                                                                                                                                                                                                                                                                                                                                                                                                                                                                                                                                                                                                                                                                                                                                                                                                                                                                                                                                                                                                                                                                                                                                                                                                                                                                                                                                                                                                                                                                                                                                                                                                                                                                                                                                                                                                                                                                                                                                                                                                                                                                                                                                                                                                                                                                                                                                                                                                                                                                                                                                                                                                                                                                                                                                                                                                                                                                                                                                                                                                                                                                                                                                                                                                                                                                                                                                                                                                                                                                                                                                                                                                                                                                                                                                                                                                                                                                                                                                                                                                                                                                                                                                                                                                                                                                                                                                                                                                                                                                                                                                                                                                                                                                                                                                                                                                                                                                                                                                                                                                                                                                                                                                                                                                                                                                                                                                                                                                                                                                                                                                                                                                                                                                                                                                                                                                                                                                                                                                                                                                                                                                                                                                                                                                                                                                                                                                                                                                                                                                                                                                                                                                                                                                                                                                                                                                                                                                                                                                                                                                                                                                                                                                                                                                                                                                                                                                                                                                                                                                                                                                                                                                                                                                                                                                                                                                                                                                                                                                                                                                                                                                                                                                                                                                                                                                                                                                                                                                                                                                                                                                                                                                                                                                                                                                                                                                                                                                                                                                                                                                                                                                                                                                                                                                                                                                                                                                                                                                                                                                                                                                                                                                                                                                                                                                                                                                                                                                                                                                                                                                                                                                                                                                                                                                                                                                                                                                                                                                                                                                                                                                                                                                                                                                                                                                                                                                                                                                                                                                                                                                                                                                                                                                                                                                                                                                                                                                                                                                                                                                                                                                                                                                                                                                                                                                                                                                                                                                                                                                                                                                                                                                                                                                                                                                                                                                                                                                                                                                                                                                                                                                                                                                                                                                                                                                                                                                                                                                                                                                                                                                                                                                                                                                                                                                                                                                                                                                                                                                                                                                                                                                                                                                                                                                                                                                                                                                                                                                                                                                                                                                                                                                                                                                                                                                                                                                                                                                                                                                                                                                                                                                                                                                                                                                                                                                                      |                                                                                                                                                                                                                                                                                                                                                                                                                                                                                                                                                                                                                                                                                                                                                                                                                                                                                                                                                                                                                                                                                                                                                                                                                                                                                                                                                                                                                                                                                                                                                                                                                                                                                                                                                                                                                                                                                                                                                                                                |                                                                                                                                                                                                                                                                                                                                                                                                                                                                                                                                                                                                                                                                                                                                                                                                                                                                                                                       |                                                                                                                                                                                                                                                                                                                                                                                                                    |                                                                                                                                                                                                                                                                                                                                                                                                                                        |                                                                                                                                                                                                                                                                                                                                                                                                                                                                                                                                                                                                                                                                                                                                                                                                                 |                                                                                                                                                                                                                                                                                                                                                                                                                                                                                                                                                                                                                                                                                                                                                                                                                 |                                                                                                                           |                                                                                                                                                                                                                                                                                                                                                                                                                                        |                                                                                                                                                                                                                                                                                                                                                                                                                                                                                                                                                                                                                                                                                                                                                                                                               |                                                                                                                                                                                                                                                                                                                                                                                                                                                                                                                                                                                                                                                                                                                                                                                                               |                                                                                                                                                                                                                                                                                                                                                                             |                                                       |                                                                                                                                                                                                                                                                                                                            |                                                                                                                                                                                                                                                                                                                                                                                                                                                                                                                                                                                                                                                                                                                                                                                                               |                                                                                                                                                                                                                                                                                                                                                                                                                                                                                                                                                                                                                                                                                                                                                                                                               |                                                                                                                                                                                                                                                                                                                                                                             |                                                       |                                                                                                                                                                                                                                                                                                                            |                                                                                                                                                                                                                                                                                                                                                                                                                                                                                                                                                                                                                                                                                                                                                                                                               |                                                                                                                                                                                                                                                                                                                                                                                                                                                                                                                                                                                                                                                                                                                                                                                                               |                                                                                                                                                                                                                                                                                                                                                                             |                                                       |                                                                                                                                                                                                                                                                                                                            |                                                                                                                                                                                                                                                                                                                                                                                                                                                                                                                                                                                                                                                                                                                                                                                                               |                                                                                                                                                                                                                                                                                                                                                                                                                                                                                                                                                                                                                                                                                                                                                                                                               |                                                                                                                                                                                                                                                                                                                                                                             |                                                       |                                                                                                                                                                                                                                                                                                                            |                                                                                                                                                                                                                                                                                                                                                                                                                                                                                                                                                                                                                                                                                                                                                                                                               |                                                                                                                                                                                                                                                                                                                                                                                                                                                                                                                                                                                                                                                                                                                                                                                                               |                                                                                                                                                                                                                                                                                                                                                                             |                                                       |                                                       |                                                                                                                                                    |                                                                                                                                                                                                                                                                                                                                                                             |                                                                                                                                                                                                                                                                                                                                                                             |                                                       |                                                                                                                                                                      |                                                                                                                                                                      |                                                                                                                                                                                                                                                                                                                                                                                                                                                                                                                                                                                                                                                                                                                                                                                                                                                                                                                                                                                                                                                                                                                                                                                                                                                                                                                                                                                                                                                                                                                                                                                                                                                                                                                                                                                                                                                                                                                                                                                                |                                                                                                                                                                                                                                                                                                                                                                                                                                                                                                                                                                                                                                                                                                                                                                                                                                                                                                                                                                                                                                                                                                                                                                                                                                                                                                                                                                                                                                                                                                                                                                                                                                                                                                                                                                                                                                                                                                                                                                                                |                                                                                                                                                                                                                                                                                                                                                                                                                                                                                                                                                                                                                                           |                                                                                                                                                                                                                                                                                                                                                                                             |                                                                                                                                                                                                                                                                                                                                                                                             |                                                                                                                                                                                                                                                                                                                                                                                                                                                                                                                                                                                                                                                                                                                                                                                                                                                                                                                                                                                                                                                                                                                                                                                                                                                                                                                                                                                                                                                                                                                                                                                                                                                                                                                                                                                                                                                                                                                                                                                                |                                                                                                                                                                                                                                                                                                                                                                                                                                                                                                                                                                                                                                                                                                                                                                                                                                                                                                                                                                                                                                                                                                                                                                                                                                                                                                                                                                                                                                                                                                                                                                                                                                                                                                                                                                                                                                                                                                                                                                                                |                                                                                                                                                                                                                                                                                                                                                                                                                                                                                                                                                                                                                                           |                                                                                                    |                                                                                                    |                                                                                                                                                                                                                                                                                                                                                                                                                                                                                                                                                                                                                                                                                                                                                                                                                                                                                                                                                                                                                                                                                                                                                                                                                                                                                                                                                                                                                                                                                                                                                                                                                                                                                                                                                                                                                                                                                                                                                                                                |                                                                                                                                                                                                                                                                                                                                                                                                                                                                                                                                                                                                                                                                                                                                                                                                                                                                                                                                                                                                                                                                                                                                                                                                                                                                                                                                                                                                                                                                                                                                                                                                                                                                                                                                                                                                                                                                                                                                                                                                |                                                                                                                                                                                                                                                                                                                                                                                                                                                                                                                                                                                                                                           |                                                                                                                                                                                                                             |                                                                                                                                                                                                                             |                                                                                                                                                                                                                                                                                                                                                                                                                                                              |                                                                                                                                                                                                                                                                                                                                                                                                                                                                                                                                                                                                                                                                                                                                                                                                                                                                                                                       |                                                                                                                                                                                                                                                                                                                                                                                                                                                                                                                                                                                                                                                                                                                                                                                                                                                                                                                       |                                                                                                                              |                                                                                                                                                                                                                                                                                   |                                                                                                                                                                                                                                                                                                                                                                 |                                                                                                                                                                                                                                                                                                                                                                                                                                                                                                                                                                                                                                                                                                                          |                                                                                                                                                                                                                                                                                                                                                                                                                                                                                                                                                                                                                                                                                                                          |                                                                                 |                                                                                                                                                                                                                                                                                                                                                                                                                                                                                                                                                                                                         |                                                                                                                                                                                                                                                                                                                                                                                                                                                                                                                                                                                                         |                                                                                                                                                                                                                                                                                                                                                                                                                                                                                                                                                                                                                                      |                                                                                                                                                                                                                                                                                                                                                                                                                                                                                                                                                                                                                                      |                                                                                                                                                                       |                                                                                                                                                                       |                                                                                                                                                                                                                                                                                                                                                                                |                                                                                                                                                                                                                                                                                                                                                                                                                                                                                                                                                                                                                                                 |                                                                                                                                                                                                                                                                                                                                                                                                                                                                                                                                                                                                                                                 |                                                                                                                                                       |                                                                                                                                                                                                                                                                                                                                                               |                                                                                                                                                                                                                                                                                                                                                                                                                                            |                                                                                                                                                                                                                                                                                                                                                                                                                                                                                                                                                                                                                                   |                                                                                                                                                                                                                                                                                                                                                                                                                                                                                                                                                                                                                                   |                                                                                                                                                                                                                                                                 |                                                                                                                                                                                                                                                                 |                                                                    |                                                                                                                                                                                                                                                                                                                                                                                                                                                                                         |                                                                                                                                                                                                                                                                                                                                                                                                                                                                                         |                                                                                                                                                                                                                      |                                                                                                                                                                                                                                                                                                                                                                                                                                                                                                                                                                                                         |                                                                                                                                                                                                                                                                                                                                                                                                                                                                                                                                                                                                         |                                                                                                                                                                                                                                                                                                                                                                                                                                                                                                                                                |                                                                                                                                                                                                                                                                                                                                                                                                                                                                                                                                                |                                                                                                                                                                                                             |                                                                                                                                                                                                                                                                                                                                                                                                                                                                                                                                                                                                         |                                                                                                                                                                                                                                                                                                                                                                                                                                                                                                                                                                                                         |                                                                                                                                                                                                                                                                                                                                                                                                                                                                                                                                                |                                                                                                                                                                                                                                                                                                                                                                                                                                                                                                                                                |                                                                                                                                                                                                                              |                                                                                                                                                                                                                              |                                                                                                                                                                                                                                                                                                                                                          |                                                                                                                                                                                                                                                                                                                                                                                                                                                                                                                                                |                                                                                                                                                                                                                                                                                                                                                                                                                                                                                                                                                |                                                                                                                                                                                                                                                                  |                                                                                                                                                                                                                                                                  |                                                                                                                                                                                                                                                 |                                                                                                                                                                                                                                                                                                                                                                                                                                                                                  |                                                                                                                                                                                                                                                                                                                                                                                                                                                                                  |                                                                                                                                    |                                                                                                                                                                                                                                                                                                                                                                                                                                                                                                                                                                                                                                                                                                                                                                                                               |                                                                                                                                                                                                                                                                                                                                                                                                                                                                                                                                                                                                                                                                                                                                                                                                               |                                                                                                                                                                                                                                                                                                                                                                                                                                                                                  |                                                                                                                                                                                                                                                                                                                                                                                                                                                                                  |                                                                                                                                   |                                                                                                                                                                                                                                                                                                                                                                                                                                                                                                                                                                                                                                                                                                                                                                                                               |                                                                                                                                                                                                                                                                                                                                                                                                                                                                                                                                                                                                                                                                                                                                                                                                               |                                                                                                                                                                                                                                                                                                                                                                                                                                 |                                                                                                                                                                                                                                                                                                                                                                                                                                 |                                                                                                                                  |                                                                                                                                  |                                                                                                                                                                                                               |                                                                                                                                                                                                                                                                                                                                                                                                            |                                                                                                                                                                                                                                                                                                                                                                                                            |                                                                                                          |                                                                                                          |                                                                                                                                                                                                                                                           |                                                                                                                                                                                                                                                                                                                                                                                          |                                                                                                                                                                                                                                                                                                                                                                                          |                                                                                                          |                                                                                                                                                                                                                                                                                                                                                                                                                                                                                                                                                                                                                                                                                                                                                                   |                                                                                                                                                                                                                                                                                                                                                                                                                                                                                                                                                                                                                                                                                                                                                                   |                                                                                                                                                                                                                                                                                                                                                             |                                                                                                                                                                                                                                                                                                                                                             |                                                                                                    |                                                                                                    |                                                                                                                                                               |                                                                                                                                                                                                                                                                                                      |                                                                                                                                                                                                                                                                                                      |                                                                                        |                                                                                        |                                                                                                                                                 |                                                                                                                                                                                                                                                                        |                                                                                                                                                                                                                                                                        |                                                                            |                                                                            |                                                                                                                                     |                                                                                                                                                                                                                                                          |                                                                                                                                                                                                                                                          |                                                                      |                                                                      |                                                                                                                        |                                                                                                                                                                                                                                                   |                                                                                                                                                                                                                                                   |                                                                      |                                                                      |                                                                                                |                                                                                                                                                                                                            |                                                                                                                                                                                                            |                                                           |                                                           |                                                                                   |                                                                                                                                                                               |                                                                                                                                                                               |                                                    |                                                    |                                                                        |                                                                                                                                                                |                                                                                                                                                                |                                        |                                        |                                                           |                                                                                                                                         |                                                                                                                                         |                                        |                                        |                                  |                                                                                    |                                                                                    |                      |                      |                       |                                                             |                                                             |                |                |           |                                                |                                                |              |              |  |                           |                           |       |    |  |                    |                    |  |   |         |                      |                      |    |    |           |                           |                           |    |    |           |                                             |                                             |    |    |            |                 |                 |    |    |           |                     |                     |    |    |          |                     |                     |    |      |                       |                                      |                                      |    |    |          |                           |                           |       |    |          |          |          |    |    |           |                           |                           |    |    |                     |                                       |                                       |    |    |   |   |  |    |    |          |                     |                     |       |       |   |   |   |    |    |   |   |   |    |    |   |   |   |    |    |           |                     |                     |    |    |          |             |             |  |      |      |  |  |                   |                   |  |                    |                    |   |   |   |   |   |   |   |   |   |   |   |   |  |                  |                  |   |   |  |  |  |   |   |  |                 |                 |   |   |                    |                       |                       |   |   |  |             |             |             |             |  |  |     |       |       |   |                |                |  |      |                                  |                                  |                     |       |       |       |   |   |  |            |            |                           |                           |          |                          |                          |  |  |   |   |  |  |  |  |  |