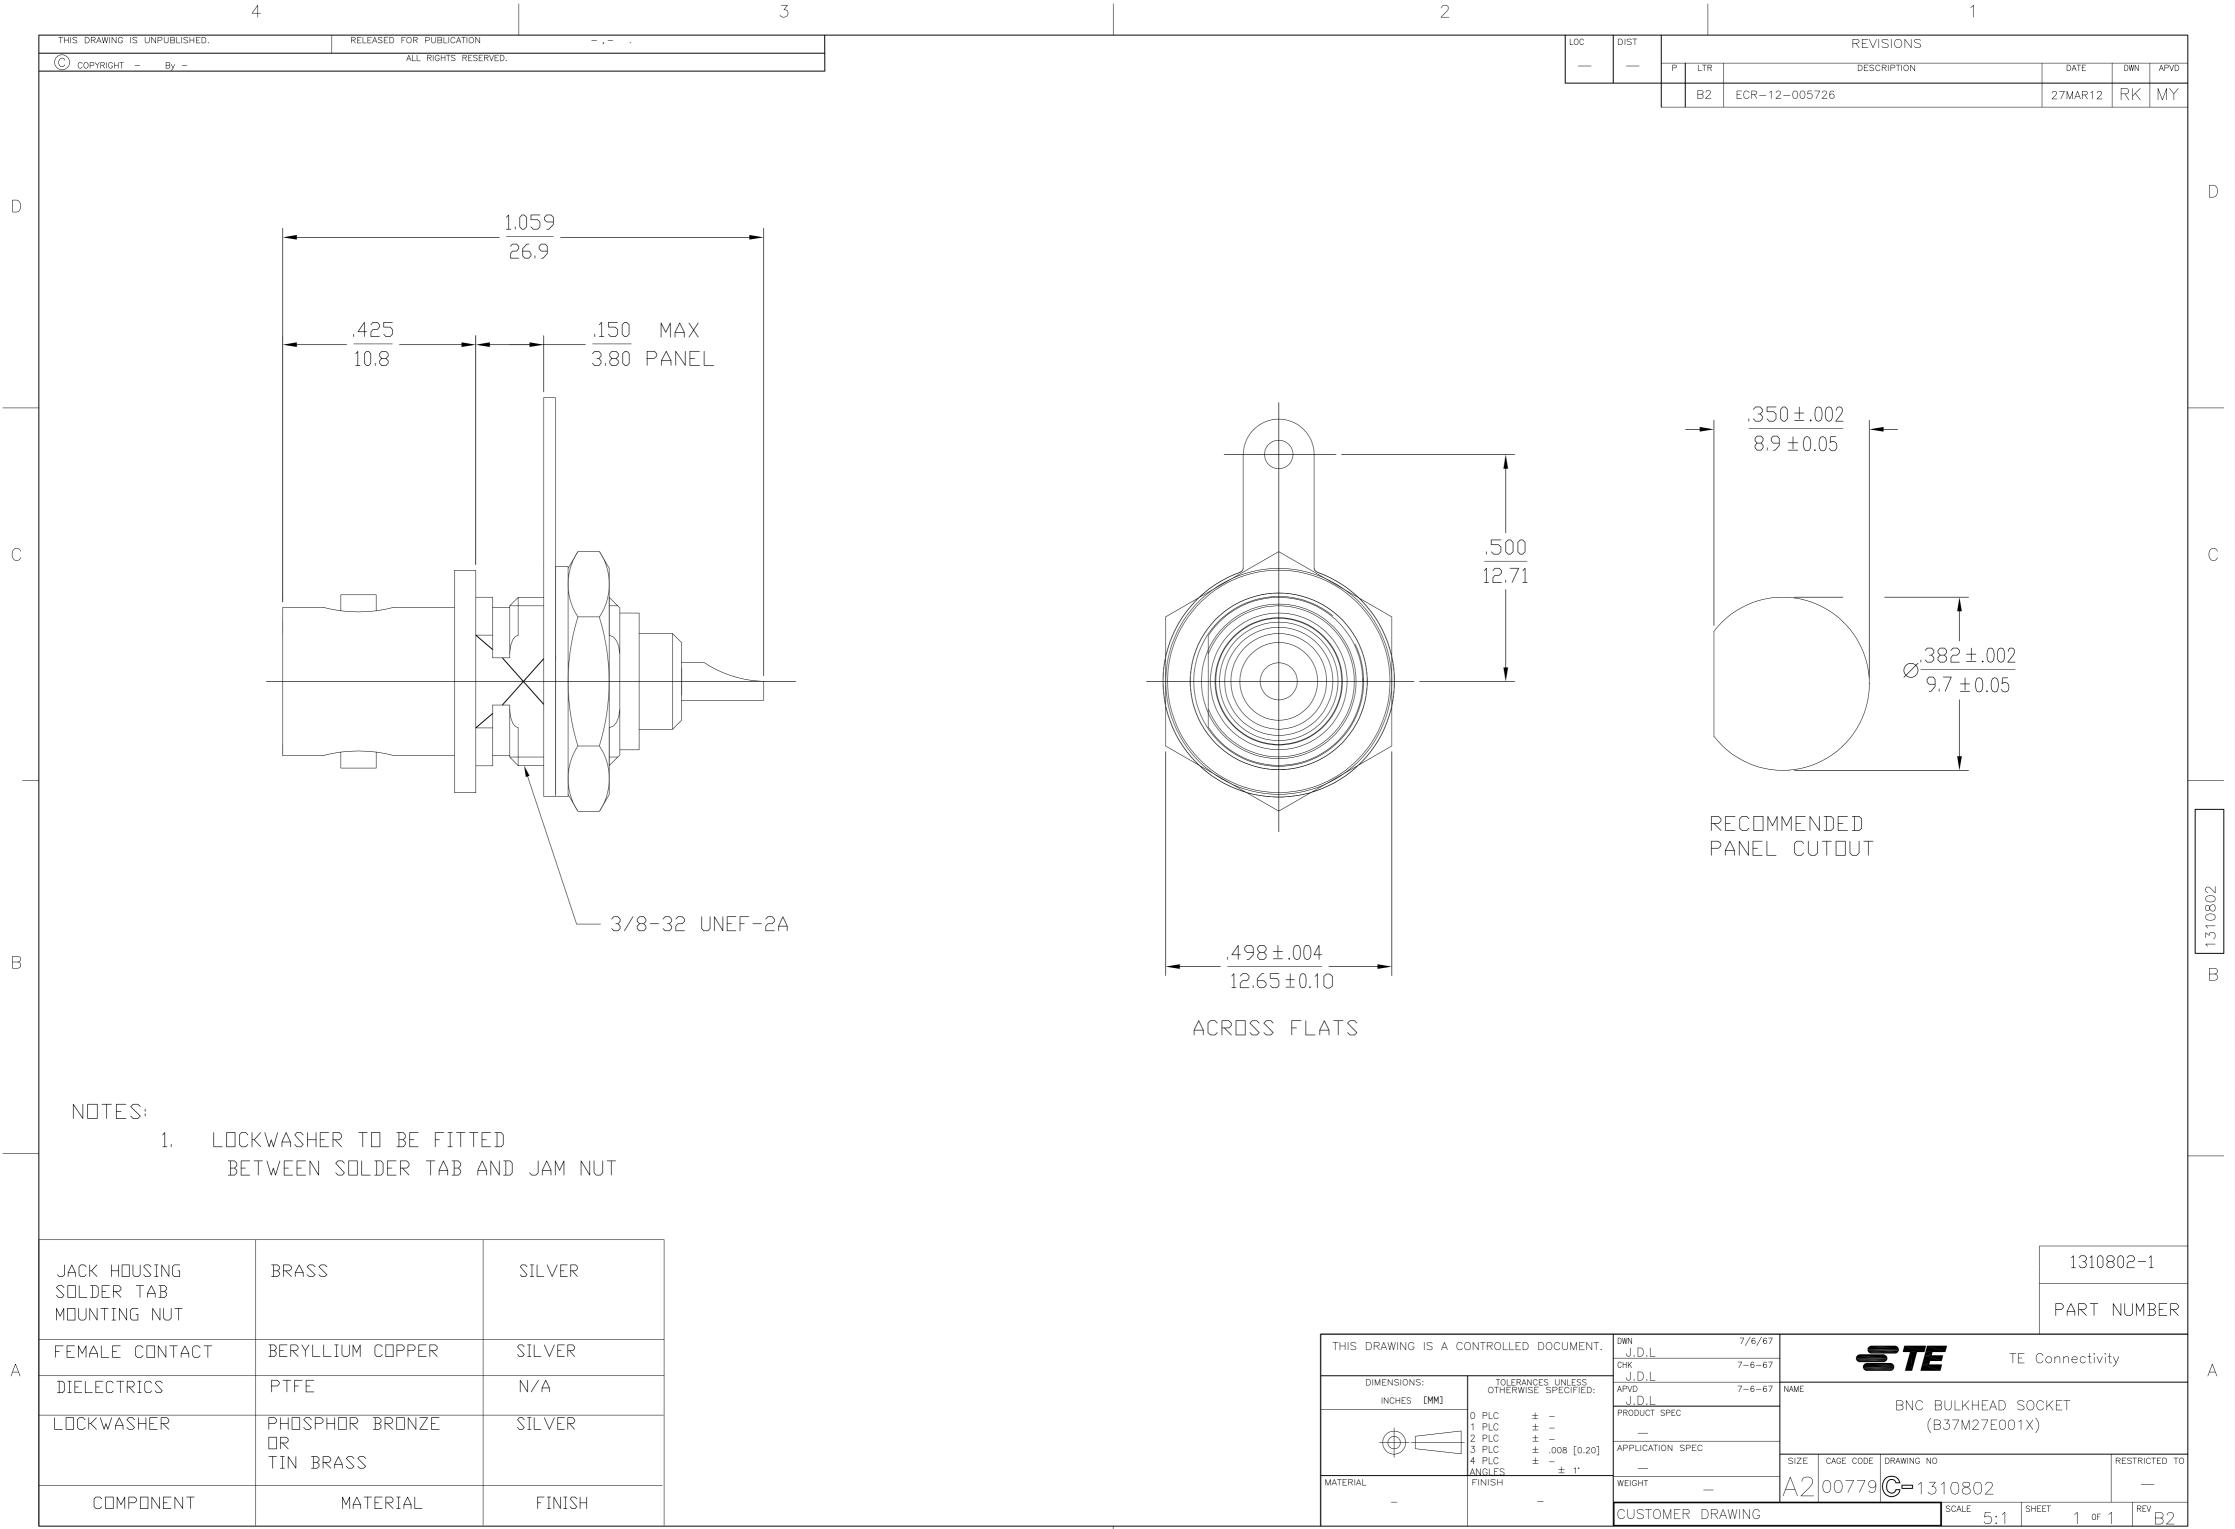

| 1. | LOCKWASHER TO BE FITTED   |    |     |
|----|---------------------------|----|-----|
|    | BETWEEN SOLDER TAB AND JA | ٩Μ | NUT |

| JACK HOUSING<br>Solder tab<br>Mounting nut | BRASS                              | SILVER |  |  |
|--------------------------------------------|------------------------------------|--------|--|--|
| FEMALE CONTACT                             | BERYLLIUM COPPER                   | SILVER |  |  |
| DIELECTRICS                                | PTFE                               | N/A    |  |  |
| LOCKWASHER                                 | PHOSPHOR BRONZE<br>Or<br>TIN BRASS | SILVER |  |  |
| COMPONENT                                  | MATERIAL                           | FINISH |  |  |