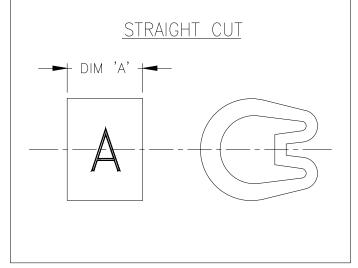

|                                                                                       |          | 1    |
|---------------------------------------------------------------------------------------|----------|------|
| REVISIONS                                                                             |          |      |
| P LTR DESCRIPTION DATE                                                                |          | APVD |
| 10INITIAL RELEASE11FEB20                                                              | 20 GK    | AK   |
|                                                                                       |          | D    |
|                                                                                       |          |      |
| DIM 'A'                                                                               |          |      |
|                                                                                       |          |      |
|                                                                                       |          |      |
|                                                                                       |          |      |
|                                                                                       |          |      |
|                                                                                       |          |      |
| 0.7                                                                                   |          |      |
|                                                                                       |          |      |
| → 3.0 →                                                                               |          |      |
| <u>Chevron cut</u>                                                                    |          |      |
|                                                                                       |          |      |
|                                                                                       |          |      |
|                                                                                       |          | С    |
|                                                                                       |          |      |
|                                                                                       |          |      |
|                                                                                       |          |      |
|                                                                                       |          |      |
| <u>STRAIGHT CUT</u>                                                                   |          |      |
| —— DIM 'A' +                                                                          |          |      |
|                                                                                       |          |      |
|                                                                                       |          |      |
|                                                                                       |          |      |
|                                                                                       |          |      |
|                                                                                       |          | В    |
|                                                                                       |          |      |
|                                                                                       |          |      |
|                                                                                       |          |      |
|                                                                                       |          |      |
|                                                                                       |          |      |
|                                                                                       |          |      |
| THIS DRAWING IS A CONTROLLED DOCUMENT DWN 11FEB2020                                   |          |      |
| THIS DRAWING IS A CONTROLLED DOCUMENT.                                                |          |      |
| DIMENSIONS: TOLERANCES UNLESS<br>OTHERWISE SPECIFIED: APVID 11FEB2020 NAME            |          |      |
| MARKER Z TYPE SIZE 5                                                                  |          |      |
| I PLC ± 0.2 STRAIGHT / CHEVRON CUT                                                    |          | A    |
| APPLICATION SPEC                                                                      | RESTRICT |      |
| 4 PLC ± - SIZE CAGE CODE DRAWING NO   MATERIAL FINISH WEIGHT - A 3 00779 G= 1601A0001 |          |      |
|                                                                                       | REV      |      |
| 1.35 – 1.22g/250mm CUSTOMER DRAWING SCALE 10:1 SHEET 1                                | F 1 REV  | 10   |
|                                                                                       |          |      |