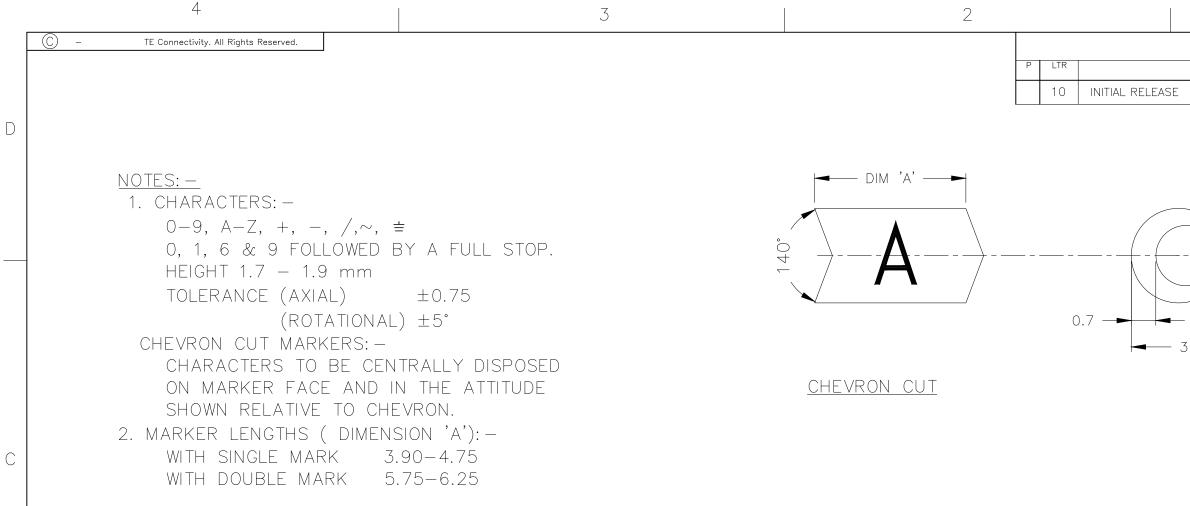

|                                                                                       |          | 1    |
|---------------------------------------------------------------------------------------|----------|------|
| REVISIONS                                                                             |          |      |
| P LTR DESCRIPTION DATE                                                                |          | APVD |
| 10INITIAL RELEASE11FEB20                                                              | 20 GK    | AK   |
|                                                                                       |          | D    |
|                                                                                       |          |      |
| DIM 'A'                                                                               |          |      |
|                                                                                       |          |      |
|                                                                                       |          |      |
|                                                                                       |          |      |
|                                                                                       |          |      |
|                                                                                       |          |      |
| 0.7                                                                                   |          |      |
|                                                                                       |          |      |
| → 3.0 →                                                                               |          |      |
| <u>Chevron cut</u>                                                                    |          |      |
|                                                                                       |          |      |
|                                                                                       |          |      |
|                                                                                       |          | С    |
|                                                                                       |          |      |
|                                                                                       |          |      |
|                                                                                       |          |      |
|                                                                                       |          |      |
| <u>STRAIGHT CUT</u>                                                                   |          |      |
| —— DIM 'A' +                                                                          |          |      |
|                                                                                       |          |      |
|                                                                                       |          |      |
|                                                                                       |          |      |
|                                                                                       |          |      |
|                                                                                       |          | В    |
|                                                                                       |          |      |
|                                                                                       |          |      |
|                                                                                       |          |      |
|                                                                                       |          |      |
|                                                                                       |          |      |
|                                                                                       |          |      |
| THIS DRAWING IS A CONTROLLED DOCUMENT DWN 11FEB2020                                   |          |      |
| THIS DRAWING IS A CONTROLLED DOCUMENT.                                                |          |      |
| DIMENSIONS: TOLERANCES UNLESS<br>OTHERWISE SPECIFIED: APVID 11FEB2020 NAME            |          |      |
| MARKER Z TYPE SIZE 5                                                                  |          |      |
| I PLC ± 0.2 STRAIGHT / CHEVRON CUT                                                    |          | A    |
| APPLICATION SPEC                                                                      | RESTRICT |      |
| 4 PLC ± - SIZE CAGE CODE DRAWING NO   MATERIAL FINISH WEIGHT - A 3 00779 G= 1601A0001 |          |      |
|                                                                                       | REV      |      |
| 1.35 – 1.22g/250mm CUSTOMER DRAWING SCALE 10:1 SHEET 1                                | F 1 REV  | 10   |
|                                                                                       |          |      |