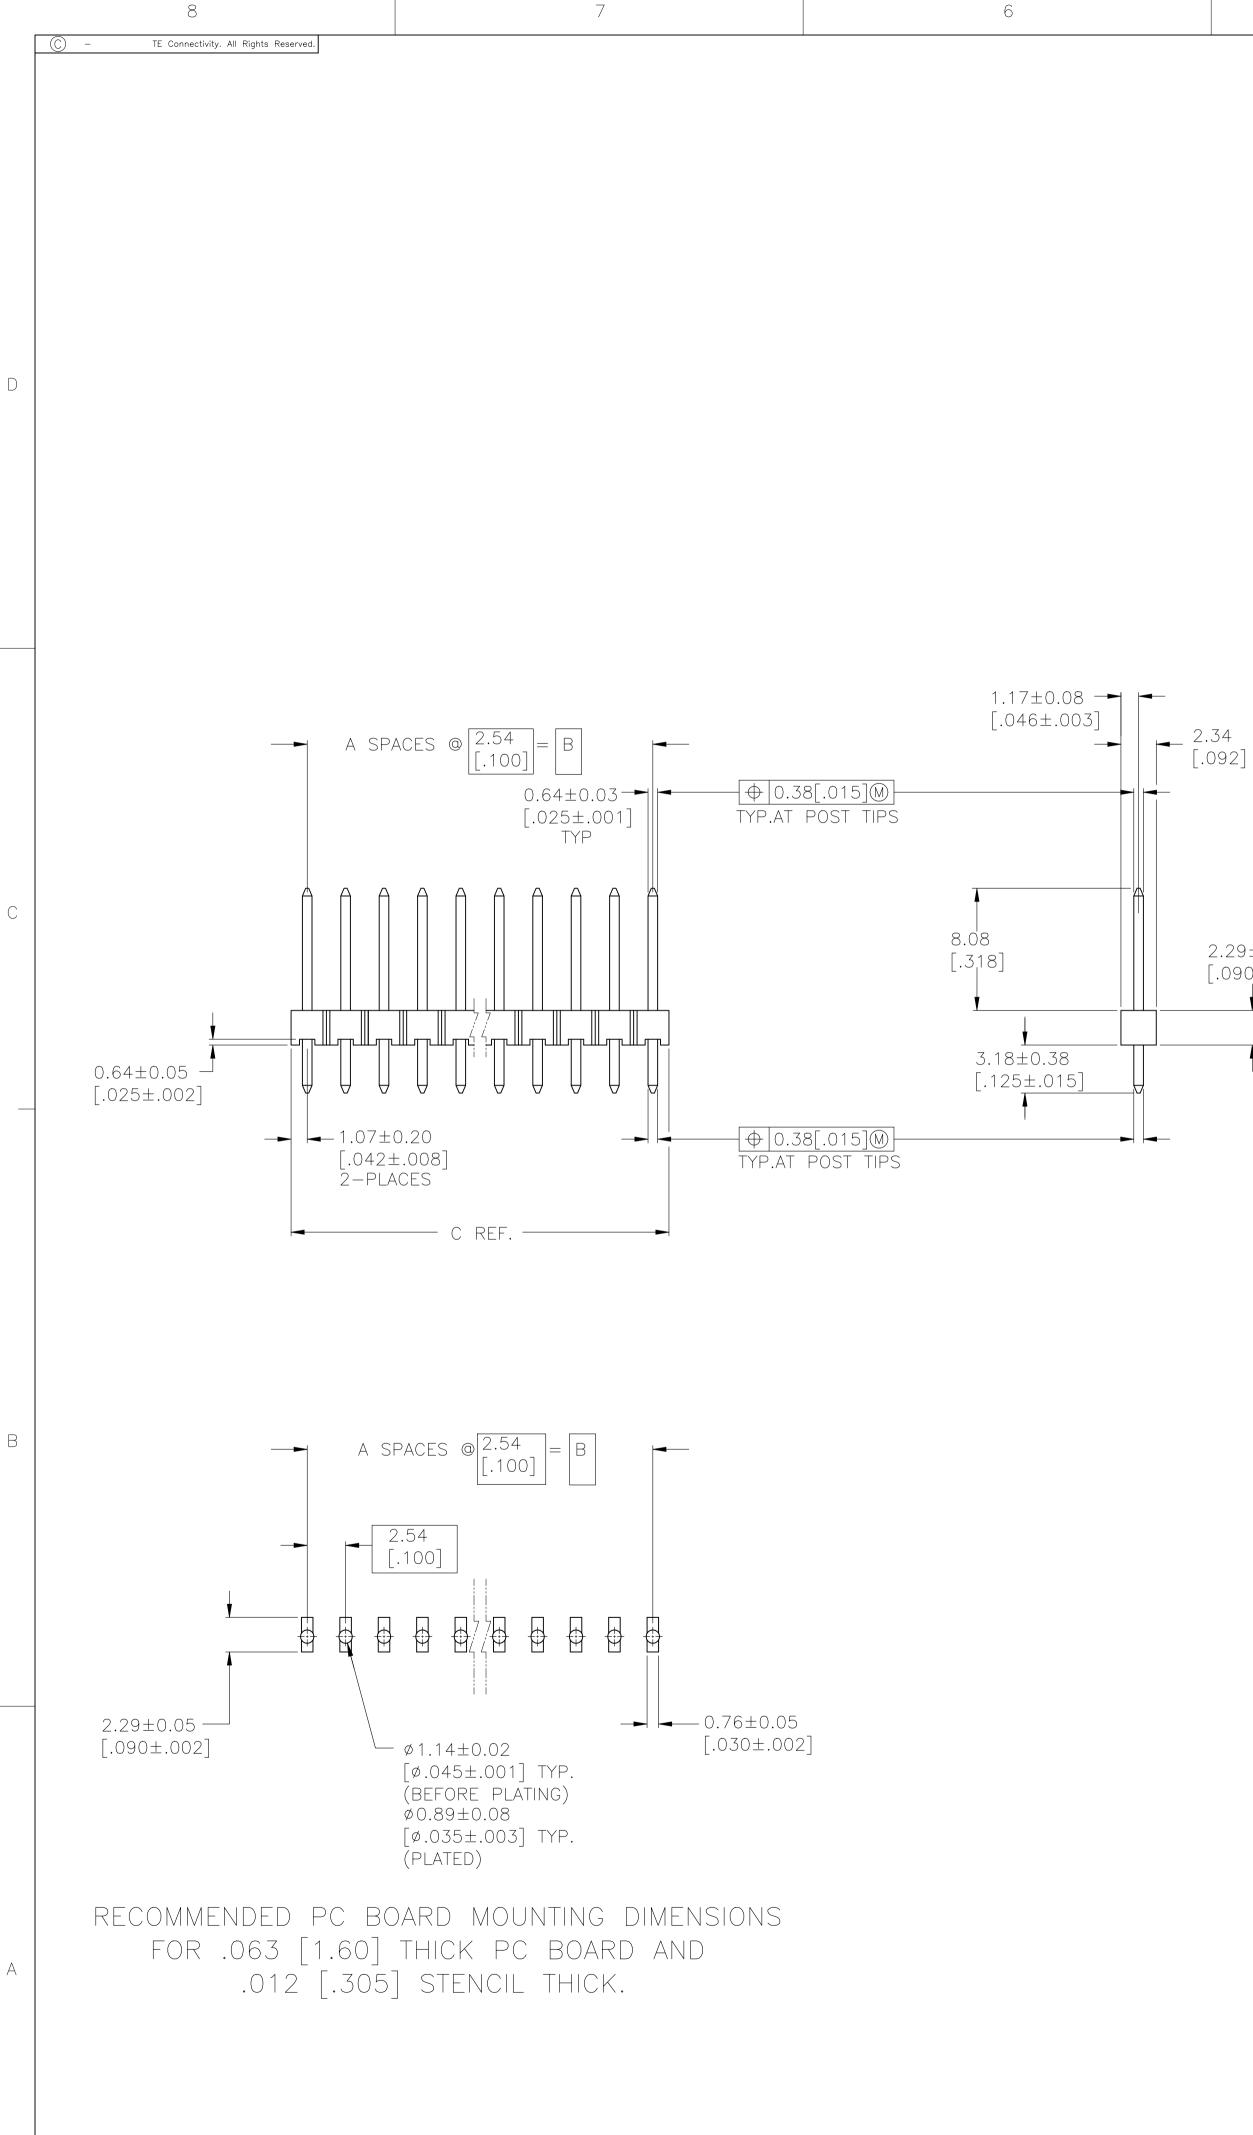

4805 (1/15)

- 1 ASSEMBLY MAY BE BROKEN TO THE DESIRED NUMBER OF POSITIONS.
- 2 TRUE POSITION TOLERANCE OF THE POST TIPS APPLIES WHEN, THE HEADERS ARE HELD FLAT AGAINST THE PRINTED CIRCUIT BOARD.

3 0.00254-0.00504 [.000100-.000200] MATTE TIN-LEAD ON SOLDER TAIL, ALL OVER 0.00127 [.000050] NICKEL.

HOUSING: LCP, COLOR-BLACK. POSTS: COPPER ALLOY.

4

- 0.00254-0.00504 [.000100-.000200] MATTE TIN ON SOLDER TAIL, ALL OVER 0.00127 [.000050] NICKEL.
- 6 OBSOLETE PARTS: OBSOLETE CIS STREAMLINING PER D.RENAUD/D.SINISI.

2.29±0.08 [.090±.003]